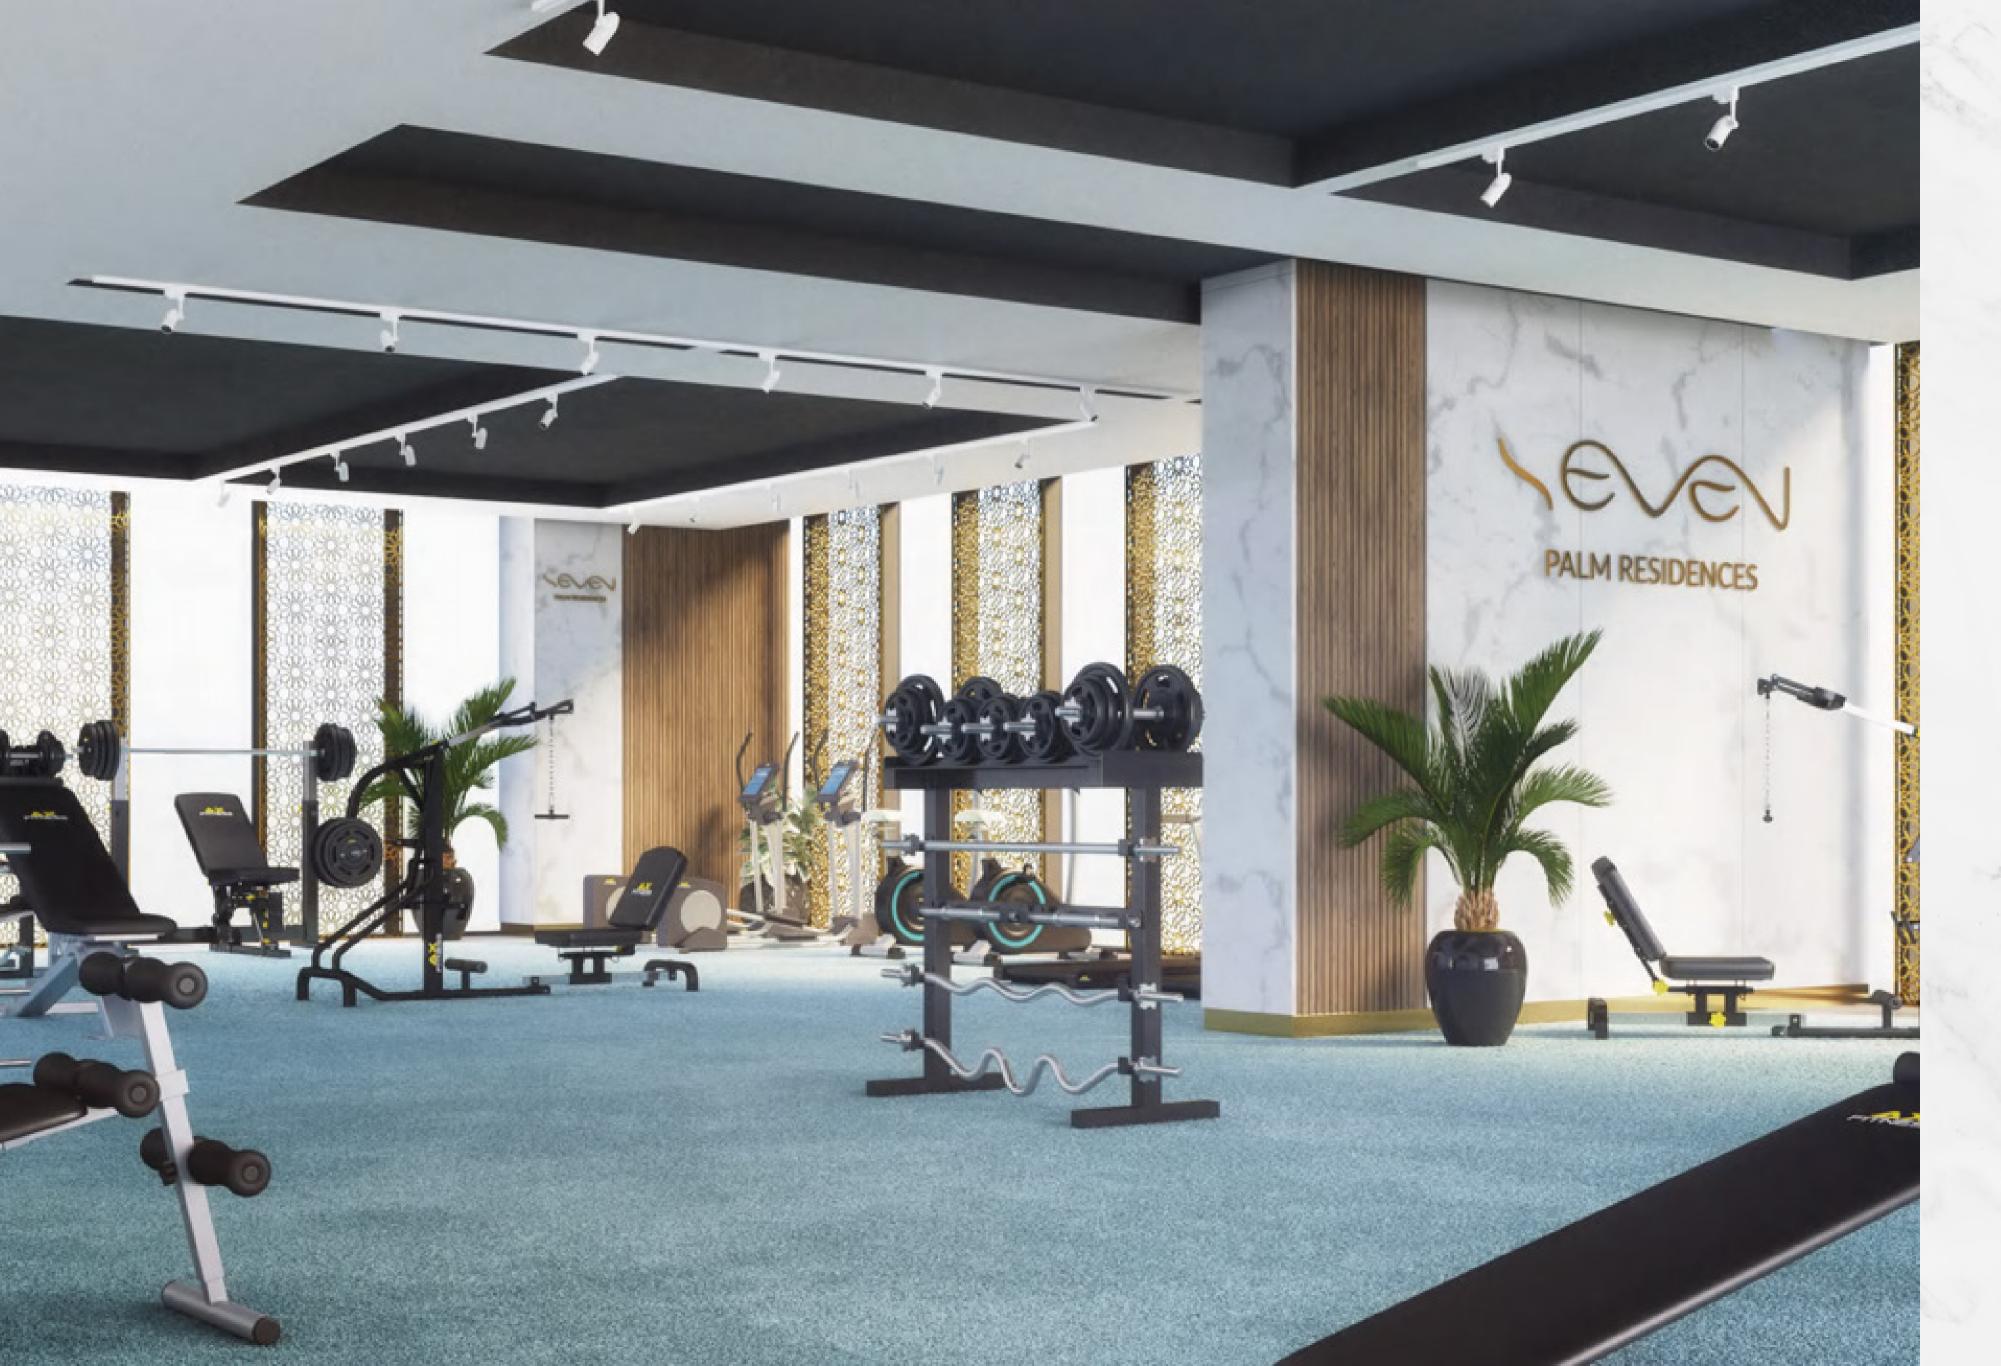

### WELLNESS WITH A VIEW

Get your fitness on track in the state-of-the-art gymnasium at Seven Palm overlooking The Palm Boulevard. A modern gym fitted with the latest equipment and modern locker room and shower facilities. The gym has complimentary access to all residents and hotel guests.

This gymnasium offers a haven of tranquility to everyone working out.