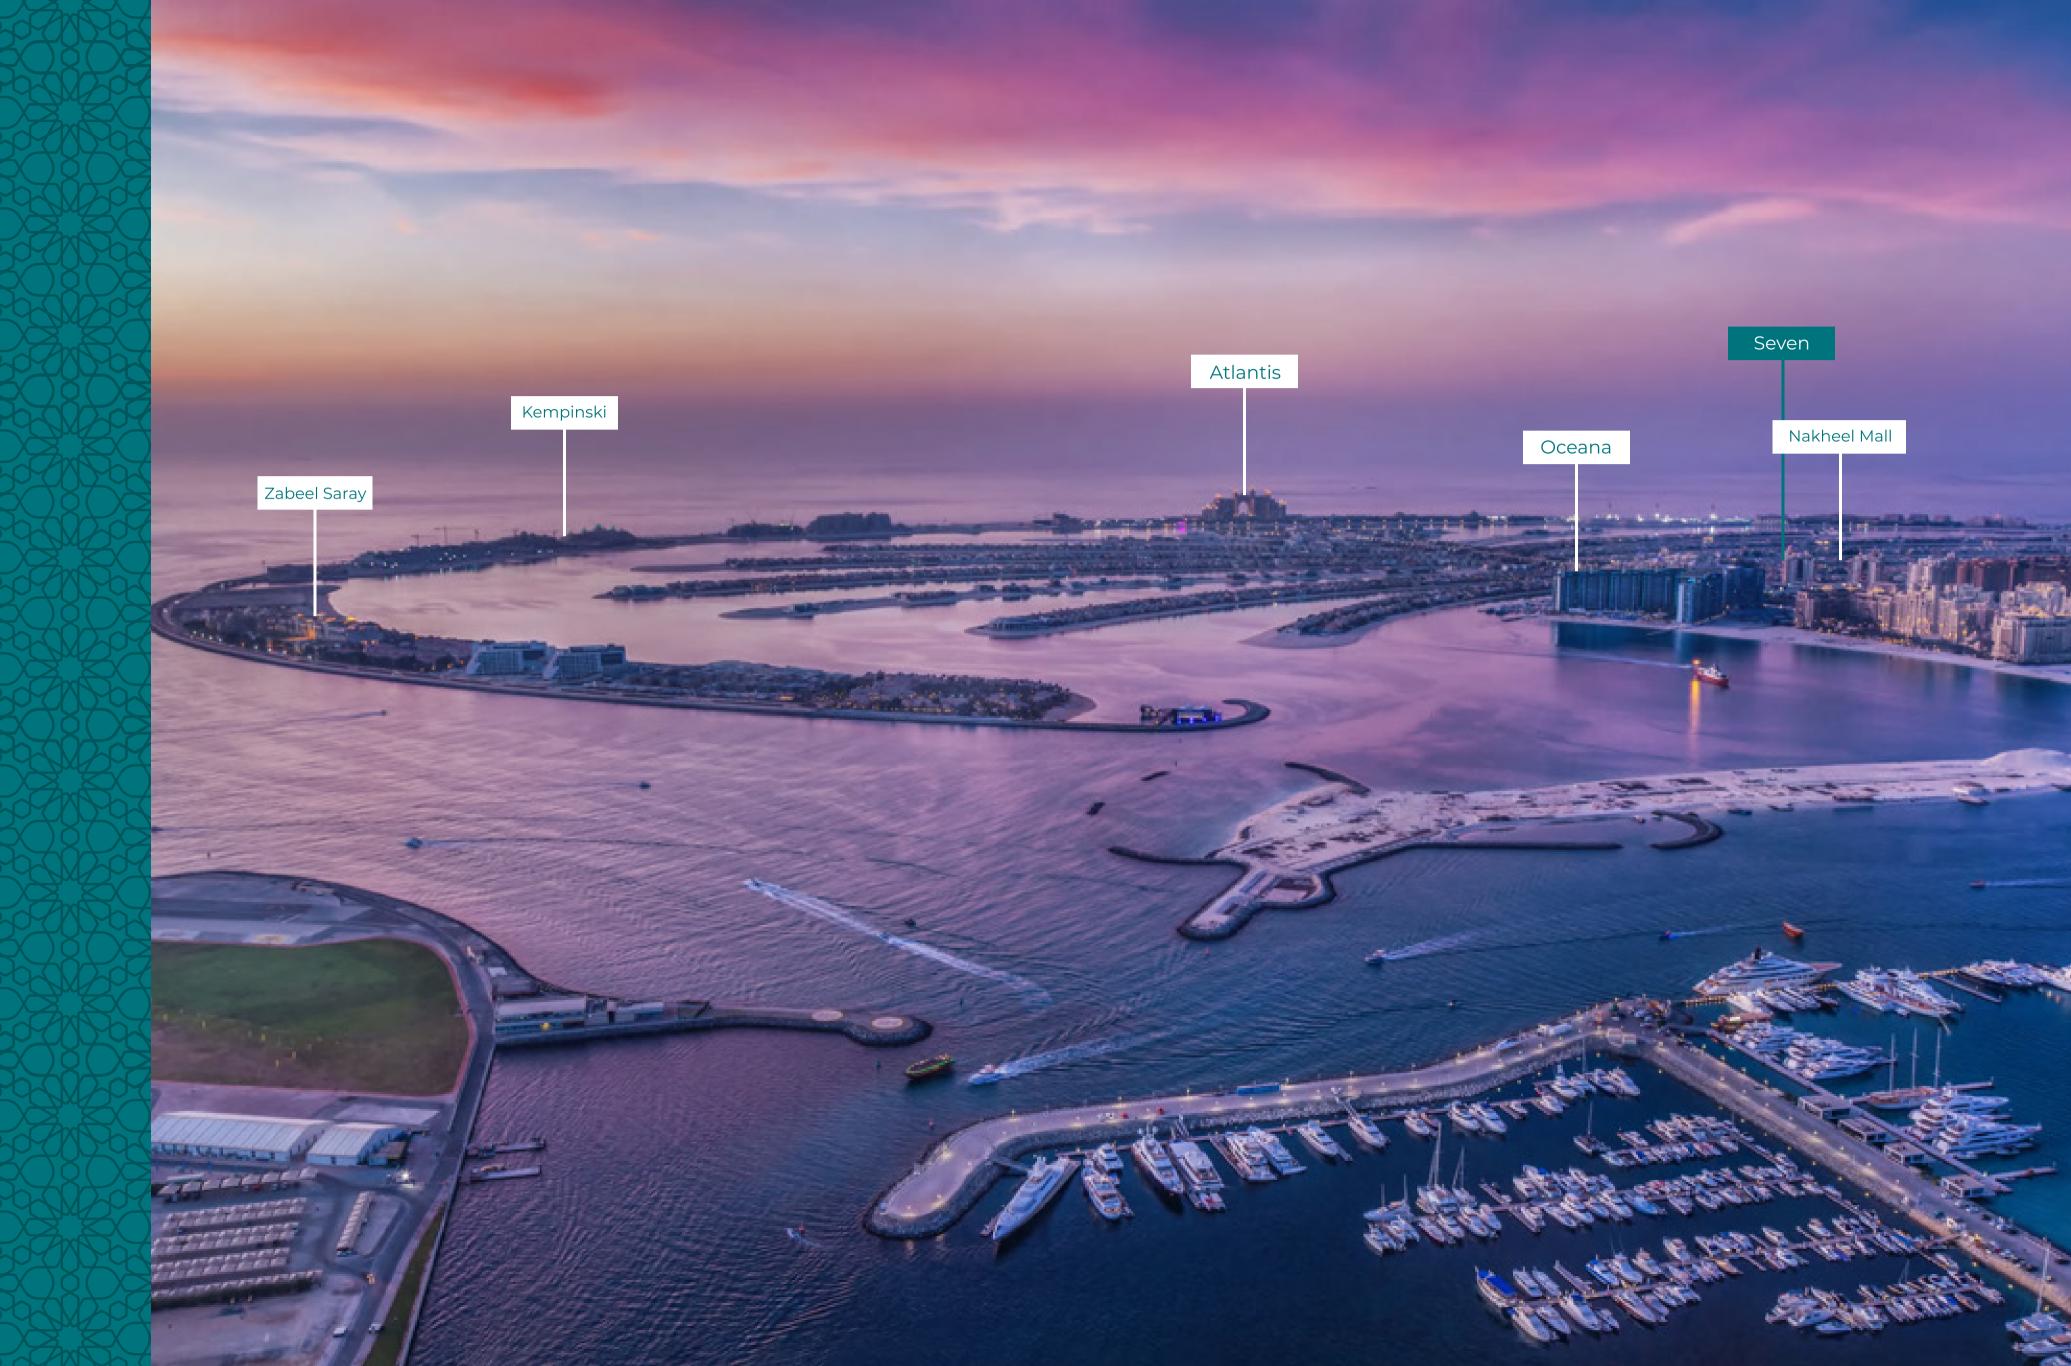

### A WONDER OF THE WORLD SEEN FROM SPACE

Seven Palm is nestled on the trunk of Palm Jumeirah, opposite Nakheel Mall and next to DUKES The Palm Hotel; residents will be spoilt for choice with dining and entertainment options.

Nakheel Mall, Monorail, Al Itihad Park, Golden Mile and award-winning West 14th Steakhouse - just a short walk away.

# THE PERFECT LOCATION

Seven Palm is nestled on the trunk of Palm Jumeirah, opposite Nakheel Mall and next to DUKES The Palm Hotel; residents will be spoilt for choice with dining and entertainment options.