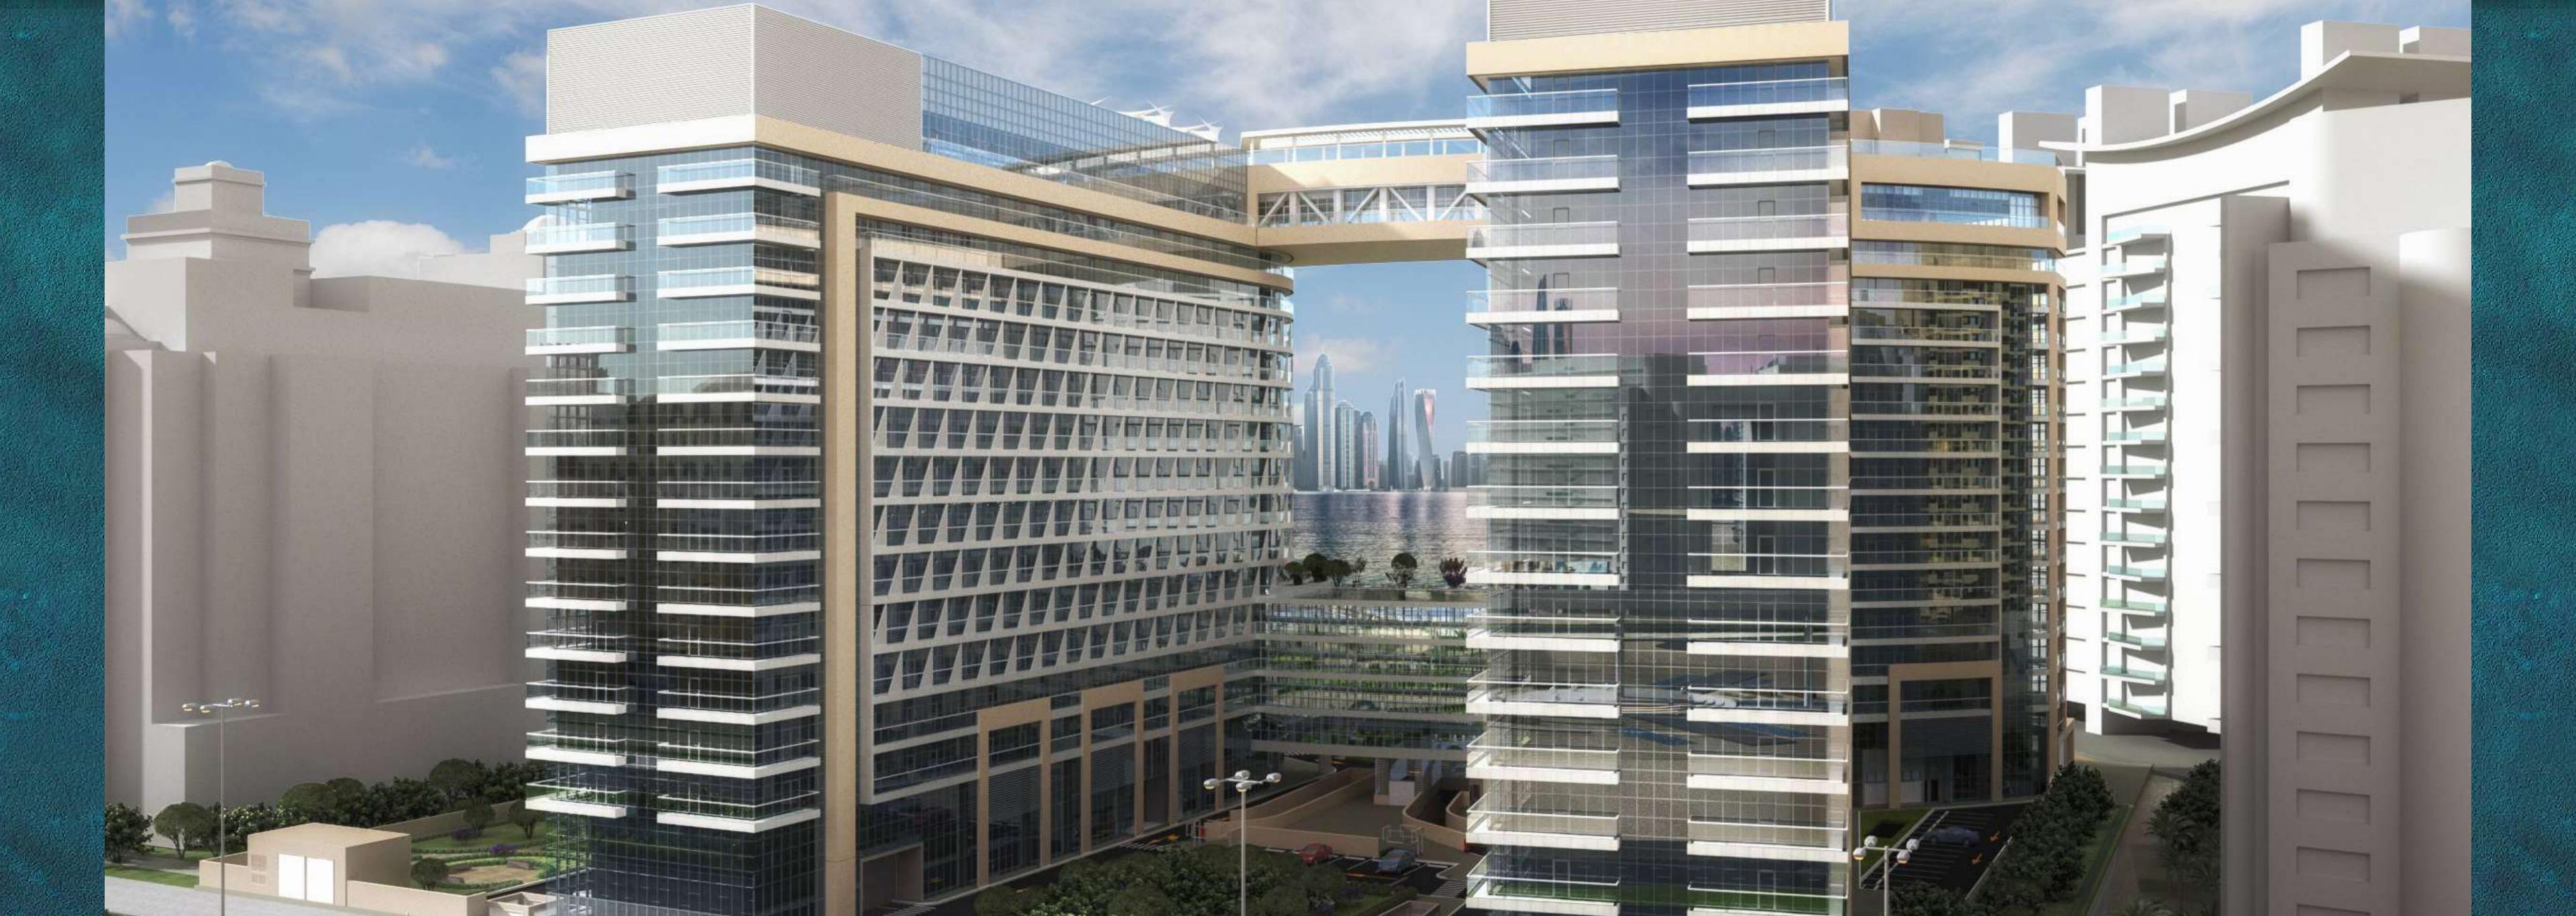

# AN ISLAND RETREAT Seven Palm offers breathtaking views of the Arabian Ocean, Marina skyline, the iconic Burj Al Arab and the Dubai Eye. A luxury hotel will be situated in the South tower of the Seven Palm project and the residences are located in the North tower. The towers are joined at the top by a stunning one of a kind infinity pool, with food & beverage outlets catering to the wants and needs of residents and visitors alike.

# SPACIOUS LAYOUTS WITH CONTEMPORARY INTERIORS

Seven Palm comprises of two towers connected by one of the biggest rooftop infinity pools within the region. This development is home to studio, one, two and three bedroom apartments and two duplex penthouses offering stunning views of the ocean. Penthouses are fitted with private pools and rooftop access.