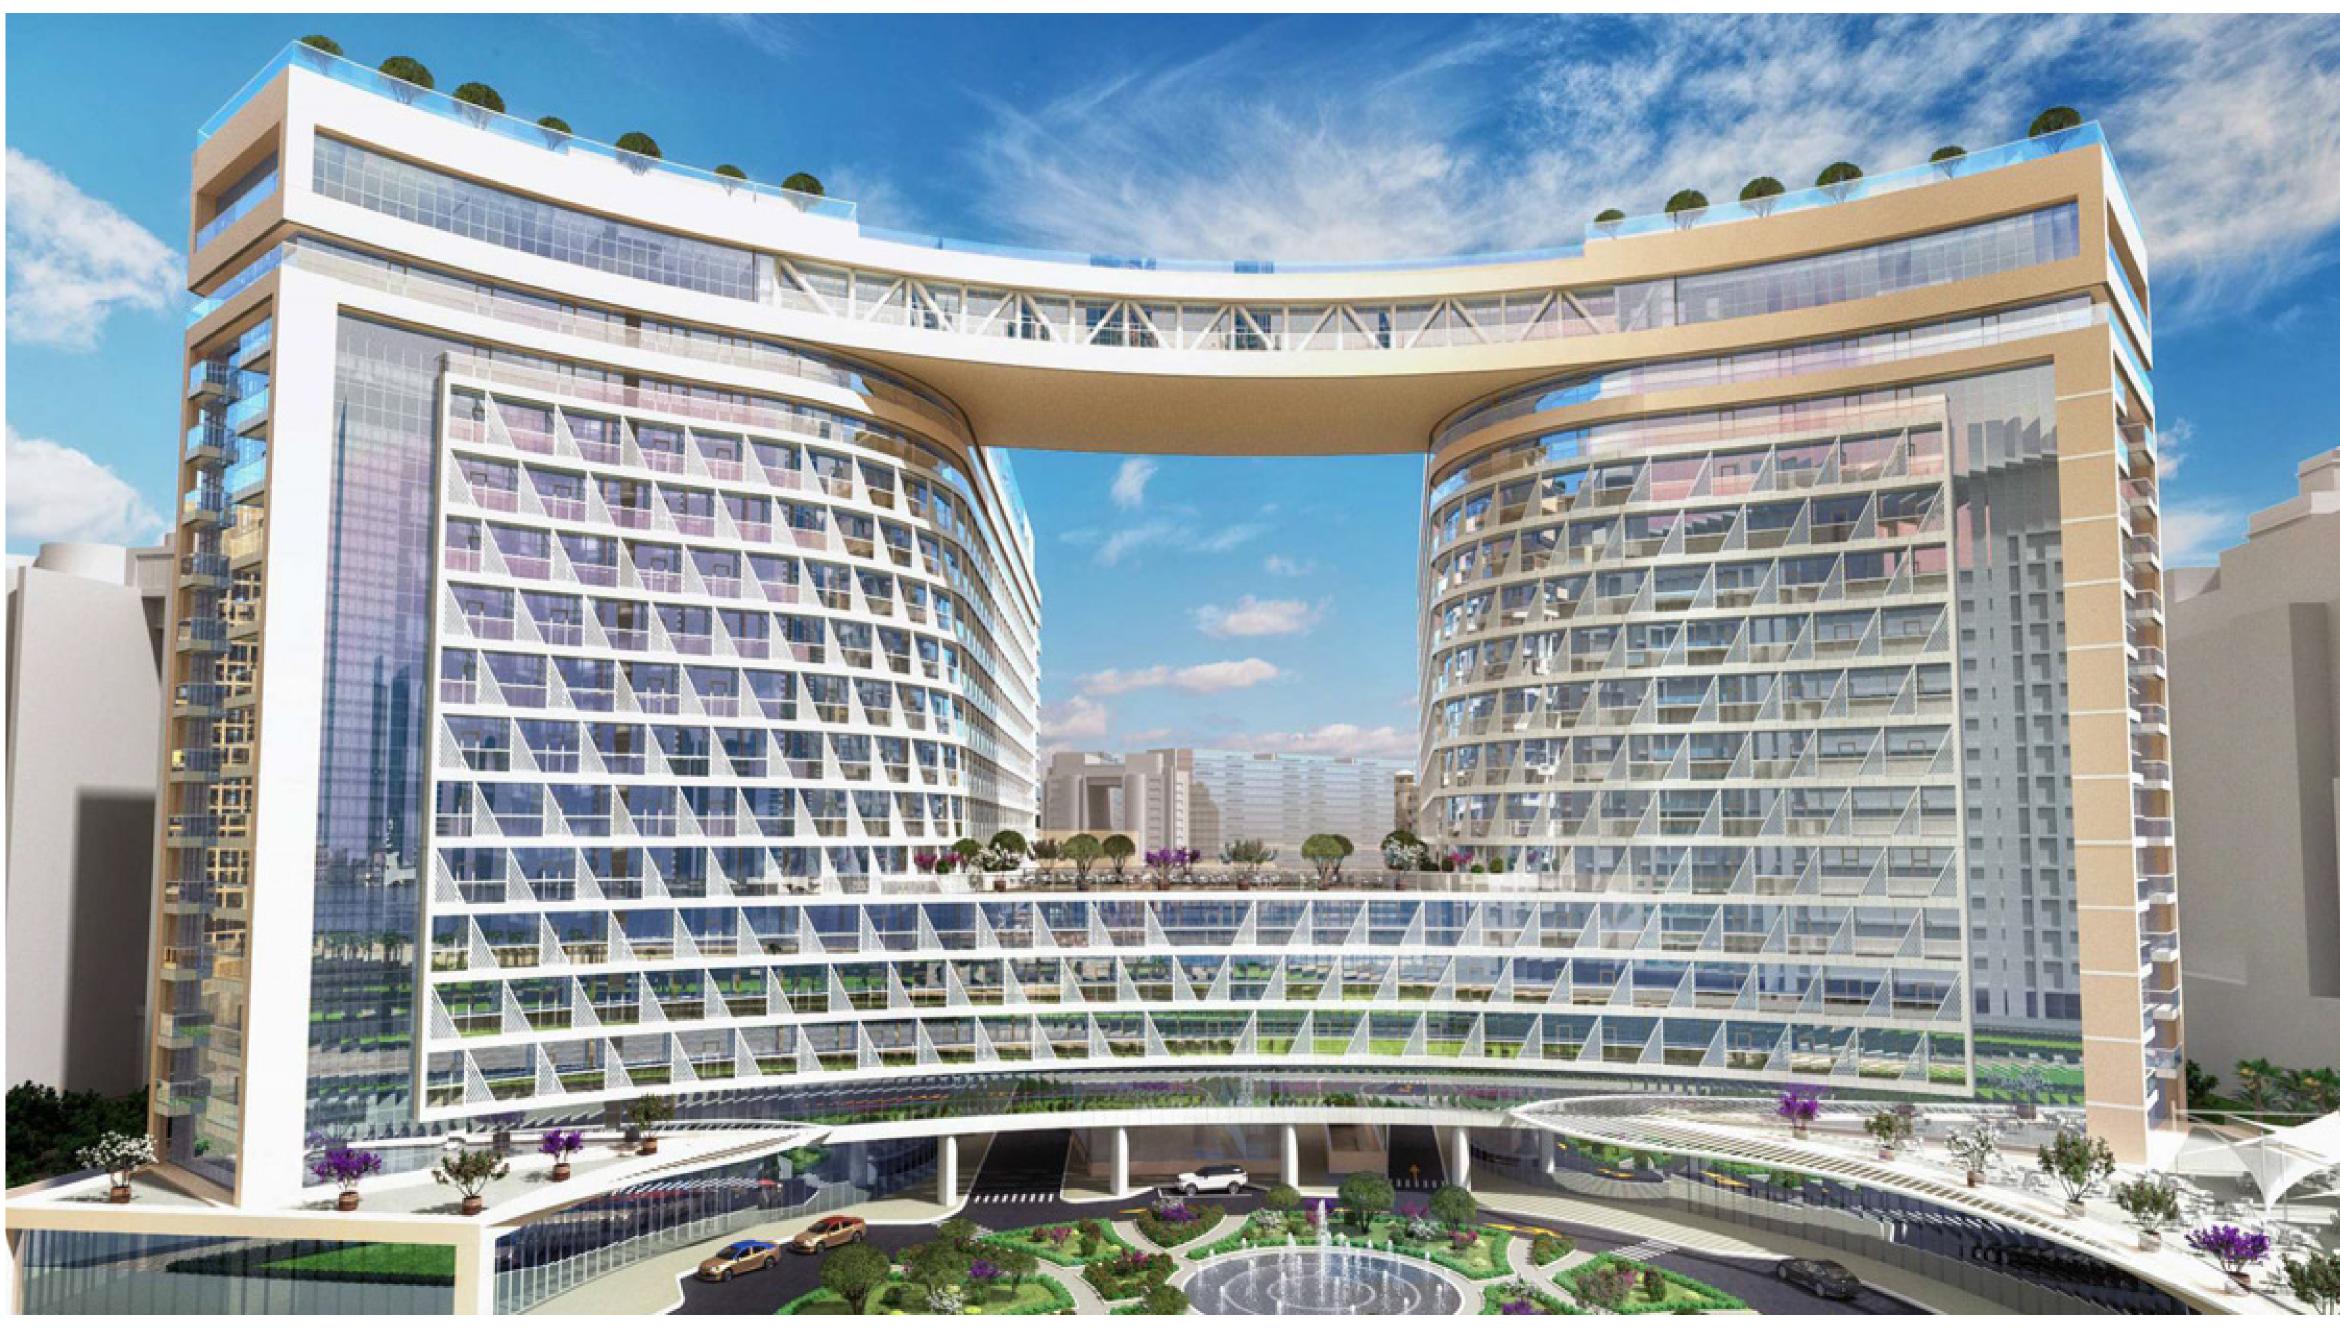

# AN ISLAND RETREAT Seven Palm offers breathtaking views of the Arabian Ocean, Marina skyline, the iconic Burj Al Arab and the Dubai Eye. A luxury hotel will be situated in the South tower of the Seven Palm project and the residences are located in the North tower. The towers are joined at the top by a stunning one of a kind infinity pool, with food & beverage outlets catering to the wants and needs of residents and visitors alike.

# SPACIOUS LAYOUTS WITH CONTEMPORARY INTERIORS

Seven Palm comprises of two towers connected by one of the biggest rooftop infinity pools within the region. This development is home to studio, one, two and three bedroom apartments and two duplex penthouses offering stunning views of the ocean. Penthouses are fitted with private pools and rooftop access.