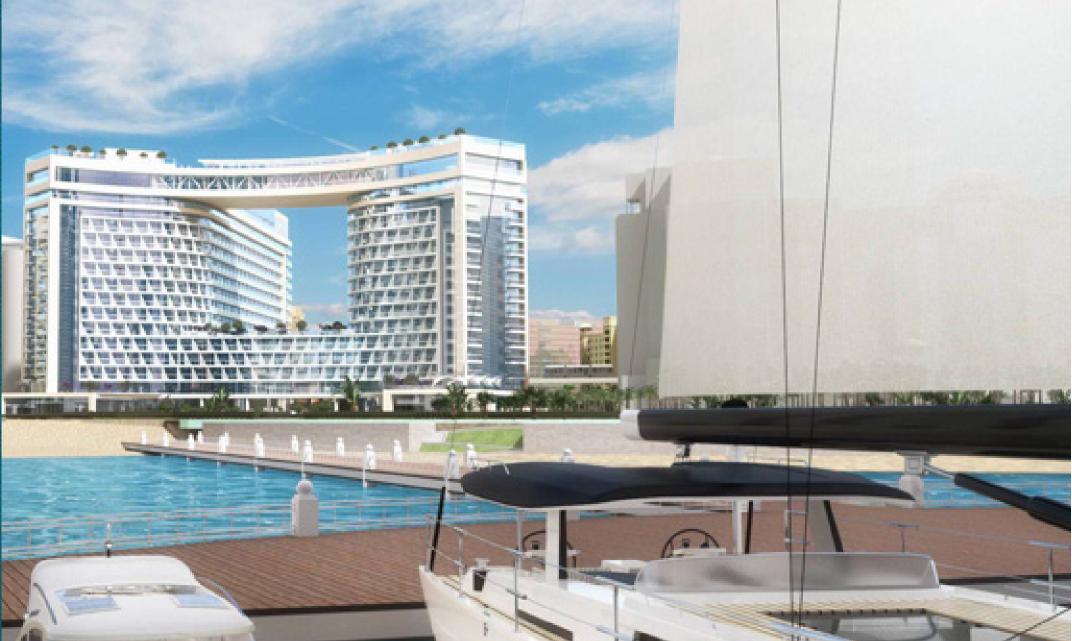

### A WONDER OF THE WORLD SEEN FROM SPACE

Seven Palm is nestled on the trunk of Palm Jumeirah, opposite Nakheel Mall and next to DUKES The Palm Hotel; residents will be spoilt for choice with dining and entertainment options.

# THE PERFECT LOCATION

Seven Palm is nestled on the trunk of Palm Jumeirah, opposite Nakheel Mall and next to DUKES The Palm Hotel; residents will be spoilt for choice with dining and entertainment options.