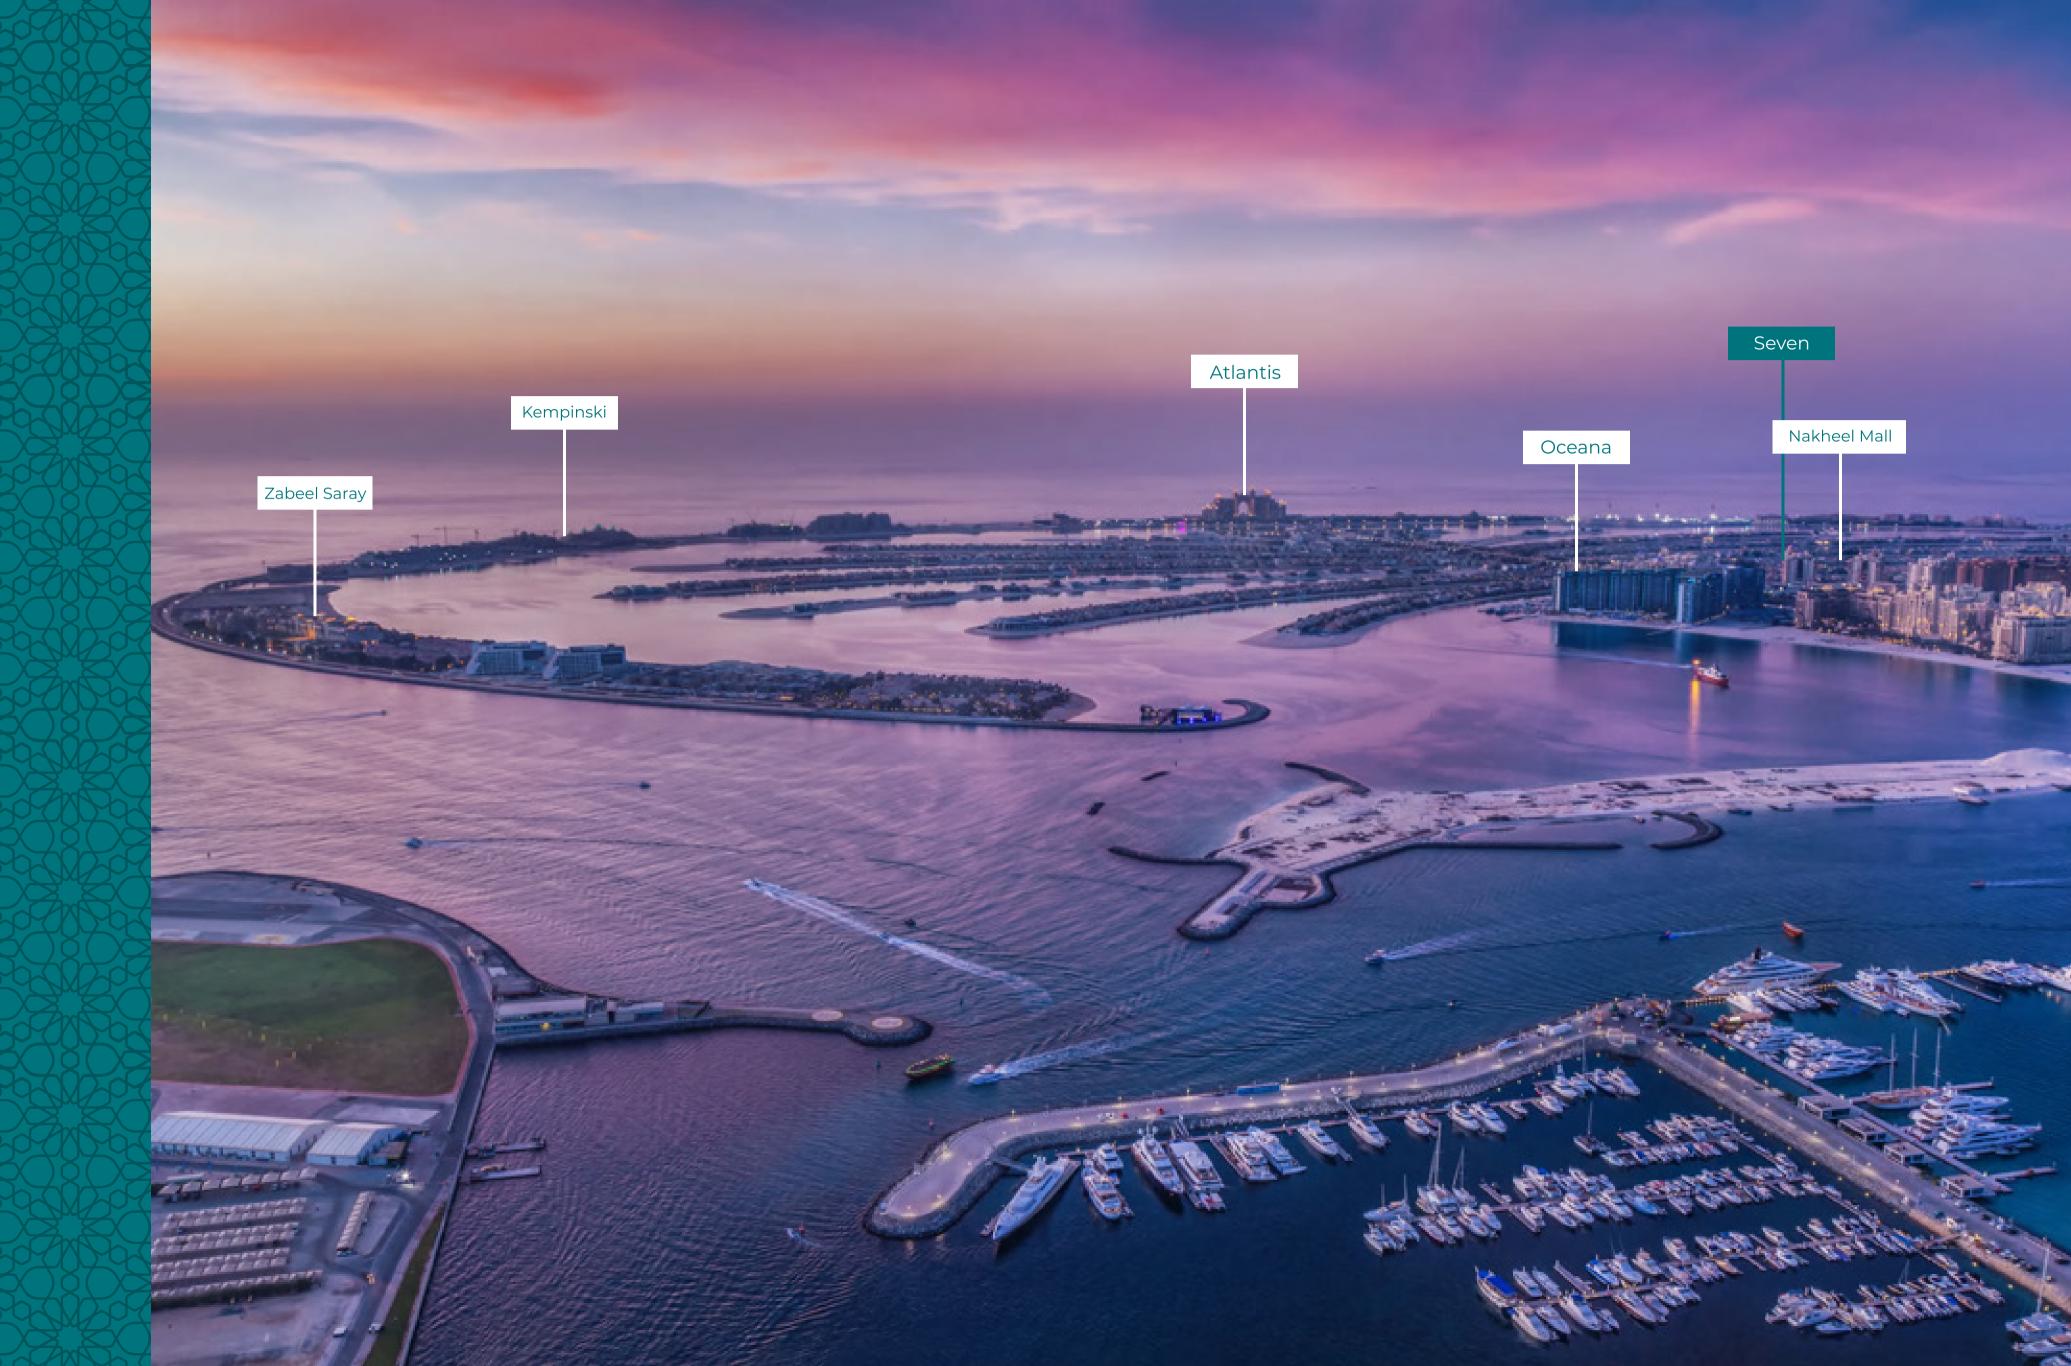

### A WONDER OF THE WORLD SEEN FROM SPACE

Seven Palm is nestled on the trunk of Palm Jumeirah, opposite Nakheel Mall and next to DUKES The Palm Hotel; residents will be spoilt for choice with dining and entertainment options.

## WAKE UP TO BREATHTAKING VIEWS

Seven Palm embodies urban island living close to the centre of Dubai.

Seven Palm is nestled in between five-star DUKES The Palm and Oceana Residences on one side and Fairmont The Palm on the other, offering uninterrupted views of the Marina skyline and Arabian Gulf.

# THE PERFECT LOCATION

Seven Palm is nestled on the trunk of Palm Jumeirah, opposite Nakheel Mall and next to DUKES The Palm Hotel; residents will be spoilt for choice with dining and entertainment options.

Just 10 minutes' drive from Dubai Marina and Sheikh Zayed Road and 45 minutes from Dubai International Airport.

The perfect location with the perfect view in the perfect apartment.