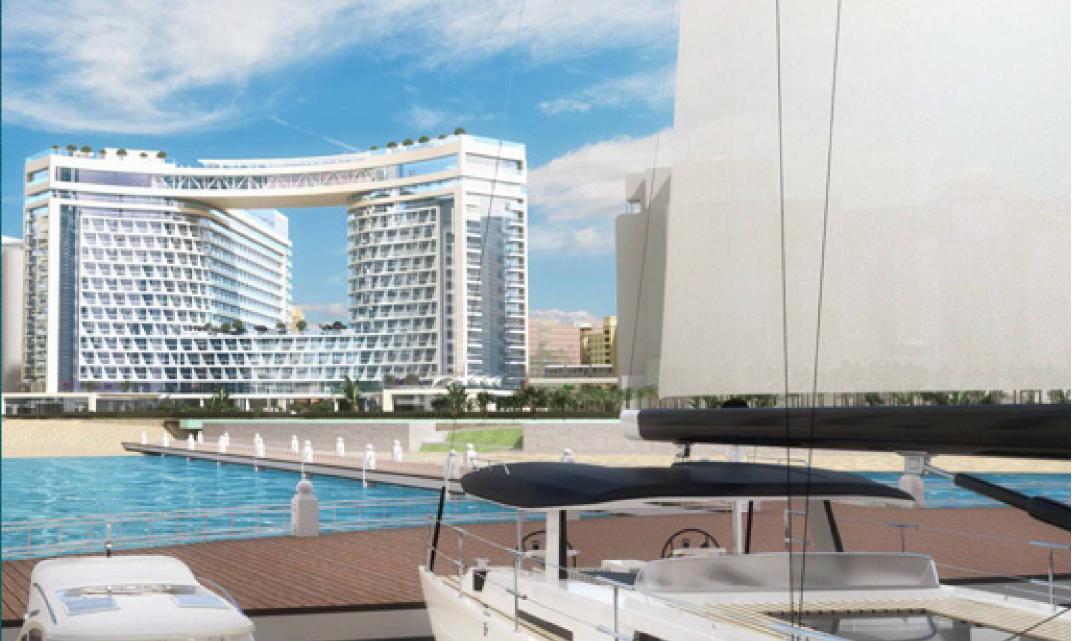

### A WONDER OF THE WORLD SEEN FROM SPACE

Seven Palm is nestled on the trunk of Palm Jumeirah, opposite Nakheel Mall and next to DUKES The Palm Hotel; residents will be spoilt for choice with dining and entertainment options.

# THE PERFECT LOCATION

Seven Palm is nestled on the trunk of Palm Jumeirah, opposite Nakheel Mall and next to DUKES The Palm Hotel; residents will be spoilt for choice with dining and entertainment options.

# AN ISLAND RETREAT Seven Palm offers breathtaking views of the Arabian Ocean, Marina skyline, the iconic Burj Al Arab and the Dubai Eye. A luxury hotel will be situated in the South tower of the Seven Palm project and the residences are located in the North tower. The towers are joined at the top by a stunning one of a kind infinity pool, with food & beverage outlets catering to the wants and needs of residents and visitors alike.

## WAKE UP TO BREATHTAKING VIEWS

Seven Palm embodies urban island living close to the centre of Dubai.

Seven Palm is nestled in between five-star DUKES The Palm and Oceana Residences on one side and Fairmont The Palm on the other, offering uninterrupted views of the Marina skyline and Arabian Gulf.