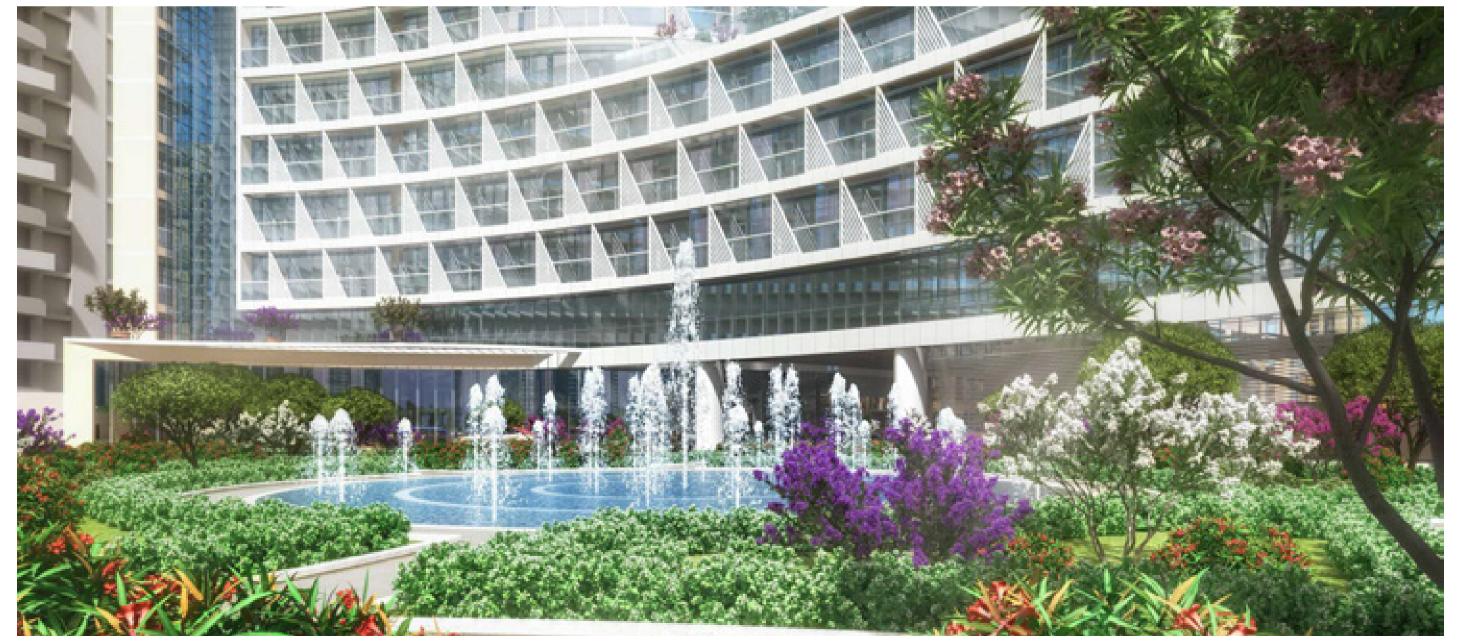

### A WONDER OF THE WORLD SEEN FROM SPACE

Seven Palm is nestled on the trunk of Palm Jumeirah, opposite Nakheel Mall and next to DUKES The Palm Hotel; residents will be spoilt for choice with dining and entertainment options.

# THE PERFECT LOCATION

Seven Palm is nestled on the trunk of Palm Jumeirah, opposite Nakheel Mall and next to DUKES The Palm Hotel; residents will be spoilt for choice with dining and entertainment options.

Nakheel Mall, Monorail, Al Itihad Park, Golden Mile and award-winning West 14th Steakhouse - just a short walk away.