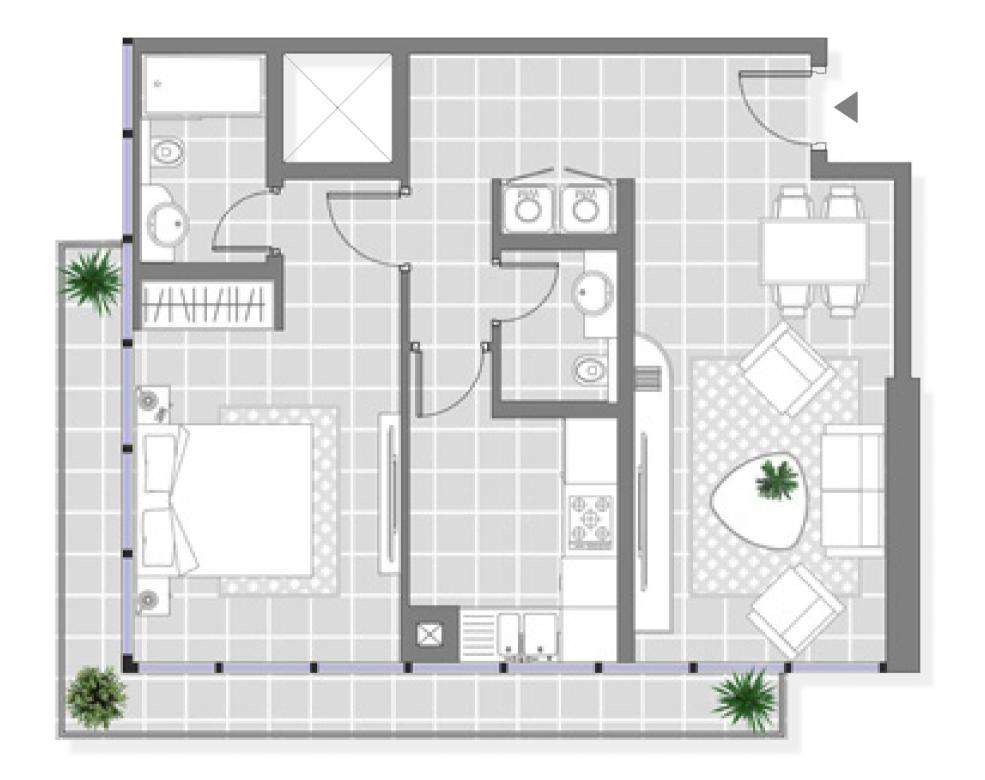

### STUDIO APARTMENTS

Suite Area: From 308 to 612 SQFT Balcony Area: From 18 to 100 SQFT Total Area: From 307 to 713 SQFT

Suite Area: From 560 to 846 SQFT Balcony Area: From 33 to 174 SQFT Total Area: From 560 to 946 SQFT