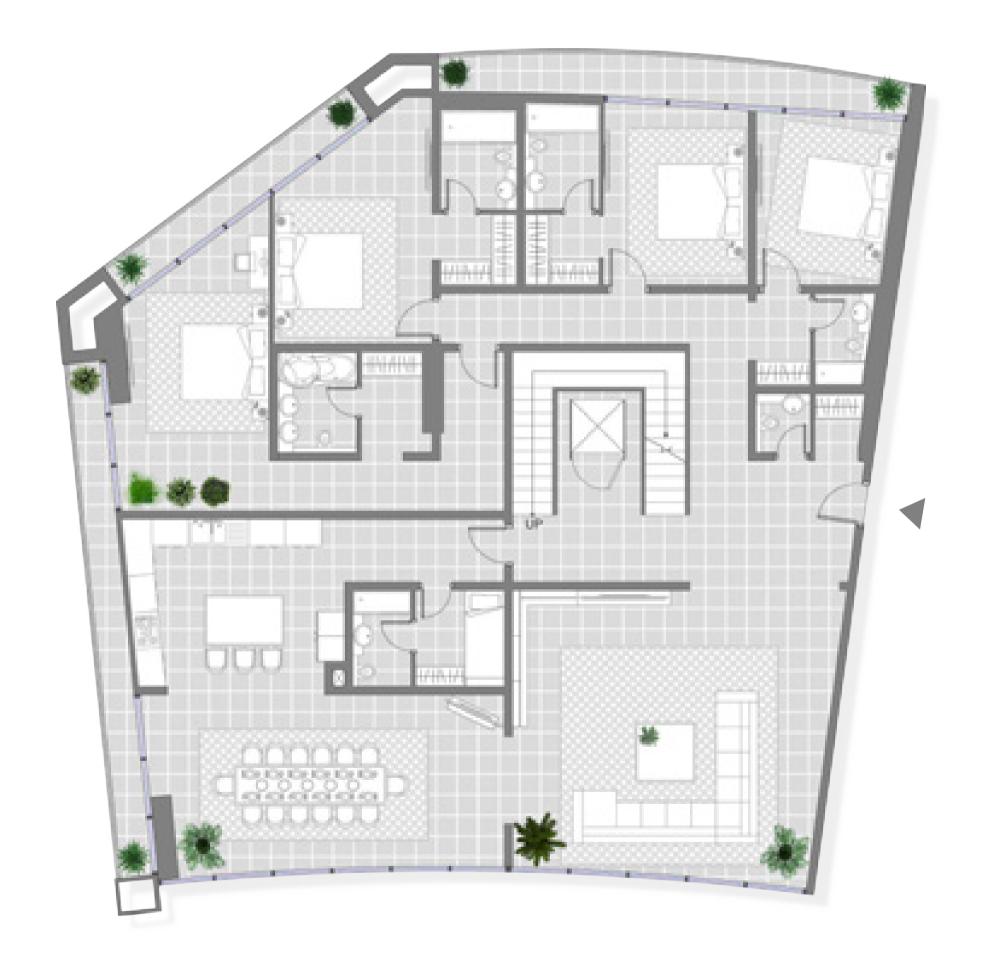

# SOUTH PENTHOUSE

Total Area: 6,984 SQFT Suite Area: 3,479 SQFT Terrace Area: 3,505 SQFT

### NORTH PENTHOUSE

Toral Area: 6,892 SQFT Suite Area: 3,529 SQFT Terrace Area: 3,363 SQFT

For more information or to book a viewing tour get in touch with our Off Plan & Investment team today:

+971 4 302 5800 info@hausandhaus.com