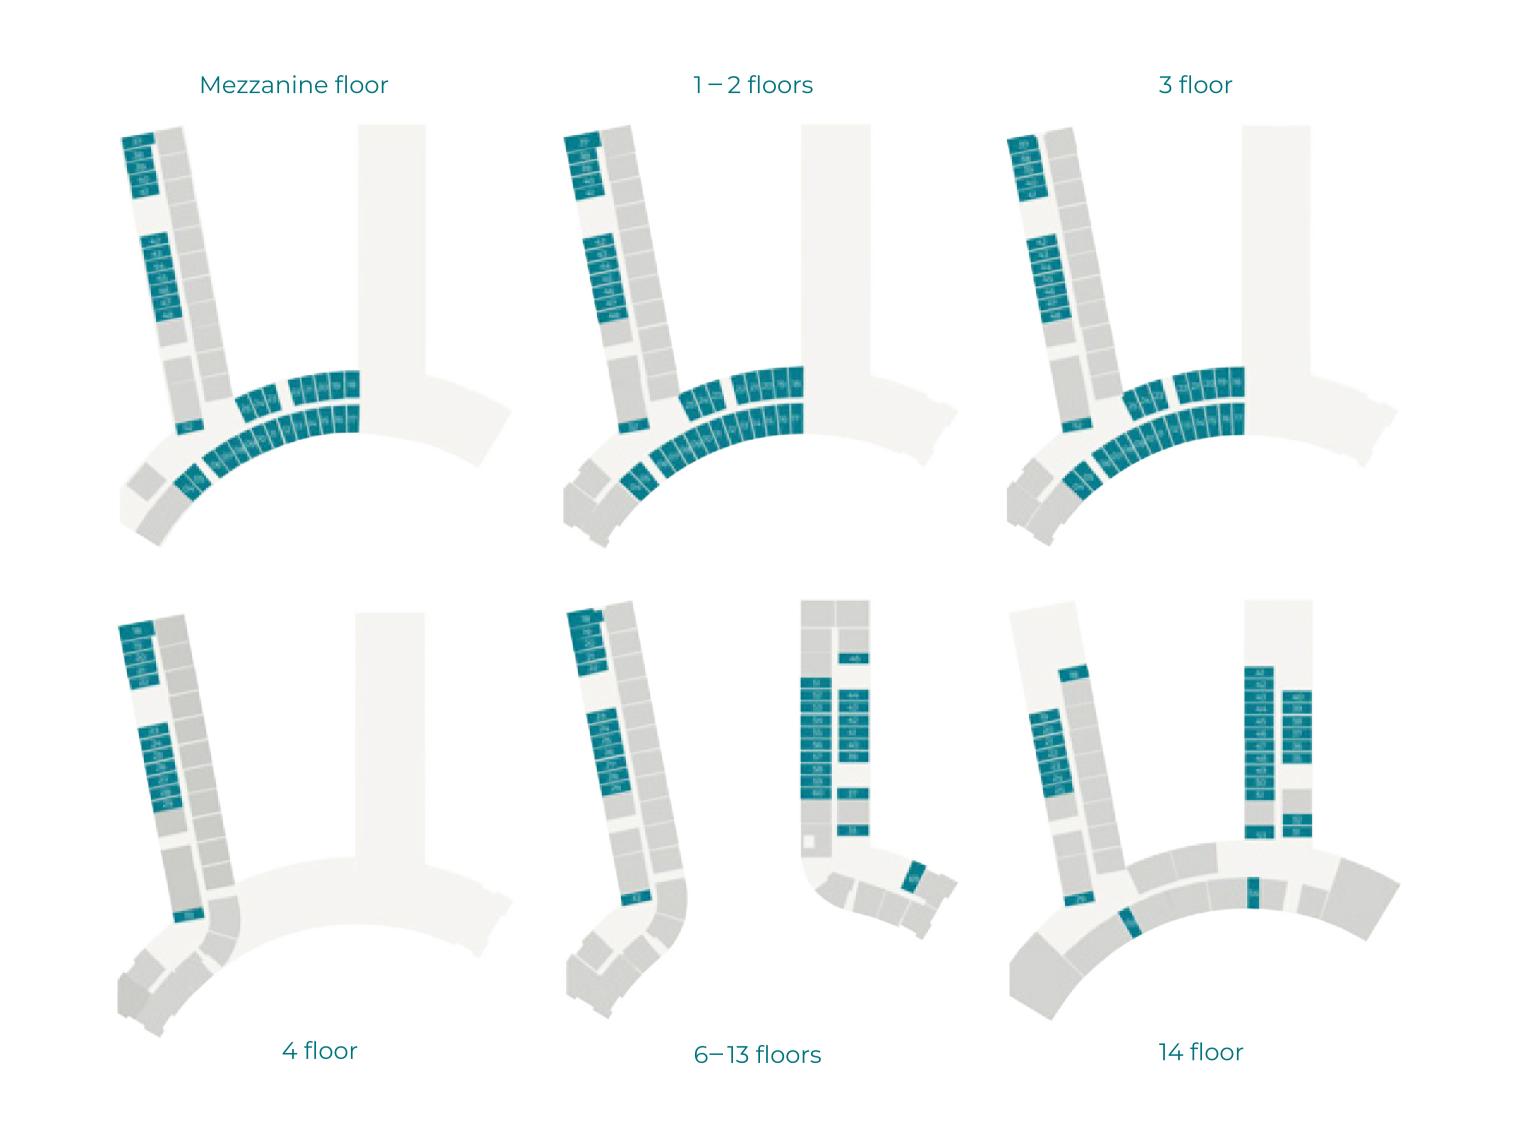

### STUDIO APARTMENTS

Suite Area: From 308 to 612 SQFT Balcony Area: From 18 to 100 SQFT Total Area: From 307 to 713 SQFT

Suite Area: From 560 to 846 SQFT Balcony Area: From 33 to 174 SQFT Total Area: From 560 to 946 SQFT