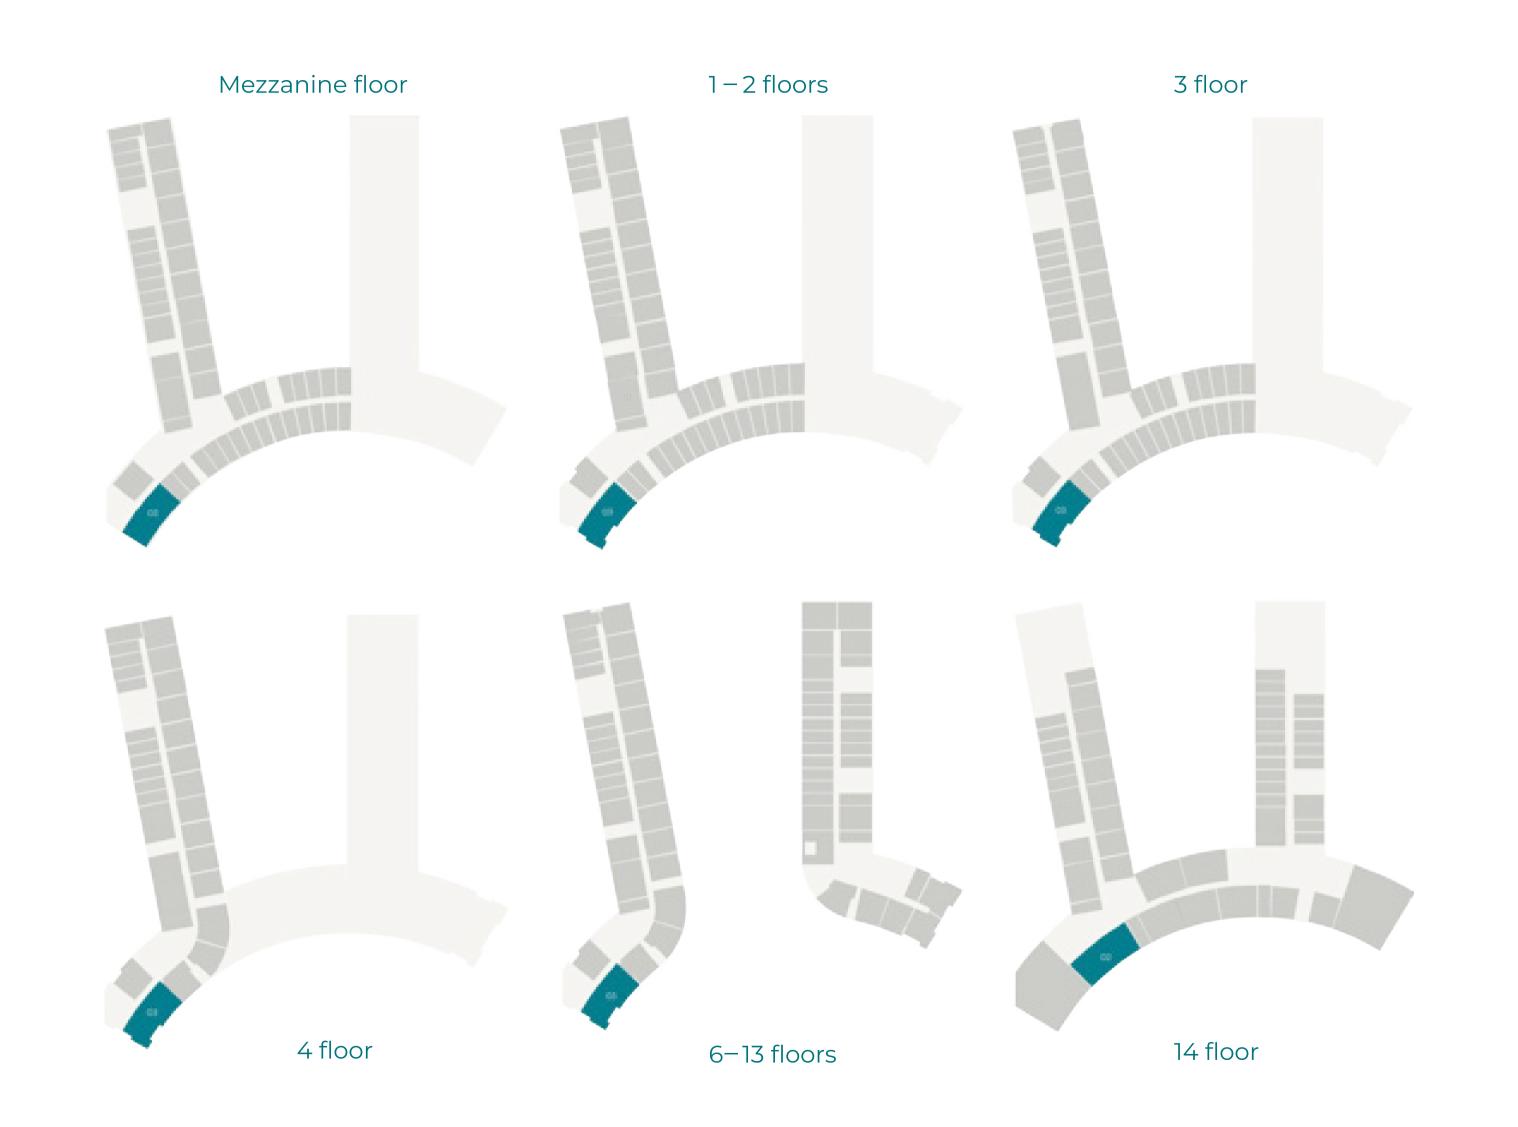

### STUDIO APARTMENTS

Suite Area: From 308 to 612 SQFT Balcony Area: From 18 to 100 SQFT Total Area: From 307 to 713 SQFT













Suite Area: From 560 to 846 SQFT Balcony Area: From 33 to 174 SQFT Total Area: From 560 to 946 SQFT











Suite Area: From 969 to 1080 SQFT Balcony Area: From 104 to 125 SQFT Total Area: From 1020 to 1202 SQFT











Suite Area: 722 SQFT Balcony Area: 140 SQFT Total Area: 862 SQFT









Suite Area: 1,511 SQFT Balcony Area: 153 SQFT Total Area: 1,664 SQFT













# SOUTH PENTHOUSE

Total Area: 6,984 SQFT Suite Area: 3,479 SQFT Terrace Area: 3,505 SQFT













### NORTH PENTHOUSE

Toral Area: 6,892 SQFT Suite Area: 3,529 SQFT Terrace Area: 3,363 SQFT









For more information or to book a viewing tour get in touch with our Off Plan & Investment team today:

+971 4 302 5800 info@hausandhaus.com

www.hausandhaus.com

'Agency of the Year 2020 Dubai' - Voted by Dogut and dubizzle