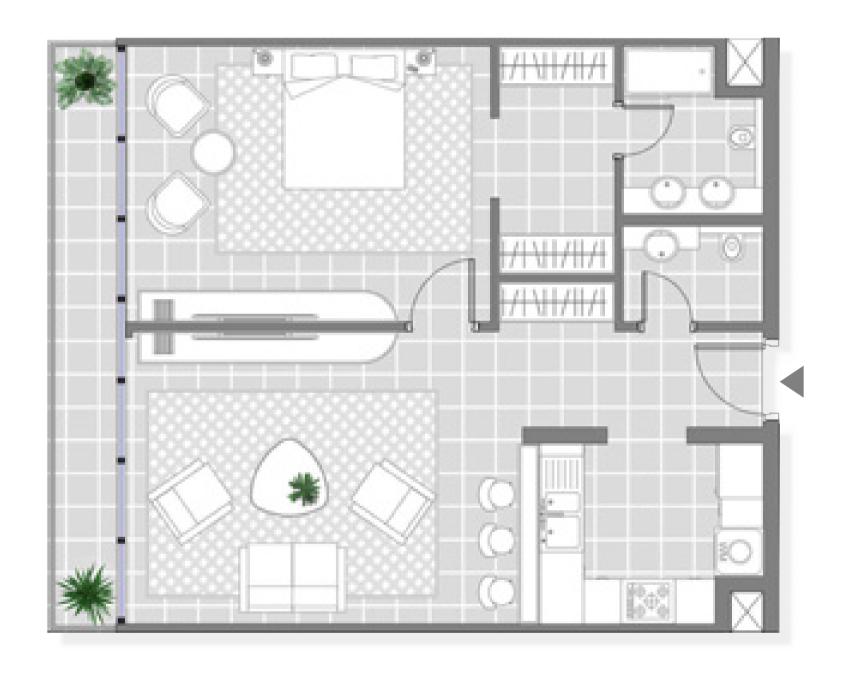

Suite Area: From 969 to 1080 SQFT Balcony Area: From 104 to 125 SQFT Total Area: From 1020 to 1202 SQFT

Suite Area: 722 SQFT Balcony Area: 140 SQFT Total Area: 862 SQFT

Suite Area: 1,511 SQFT Balcony Area: 153 SQFT Total Area: 1,664 SQFT