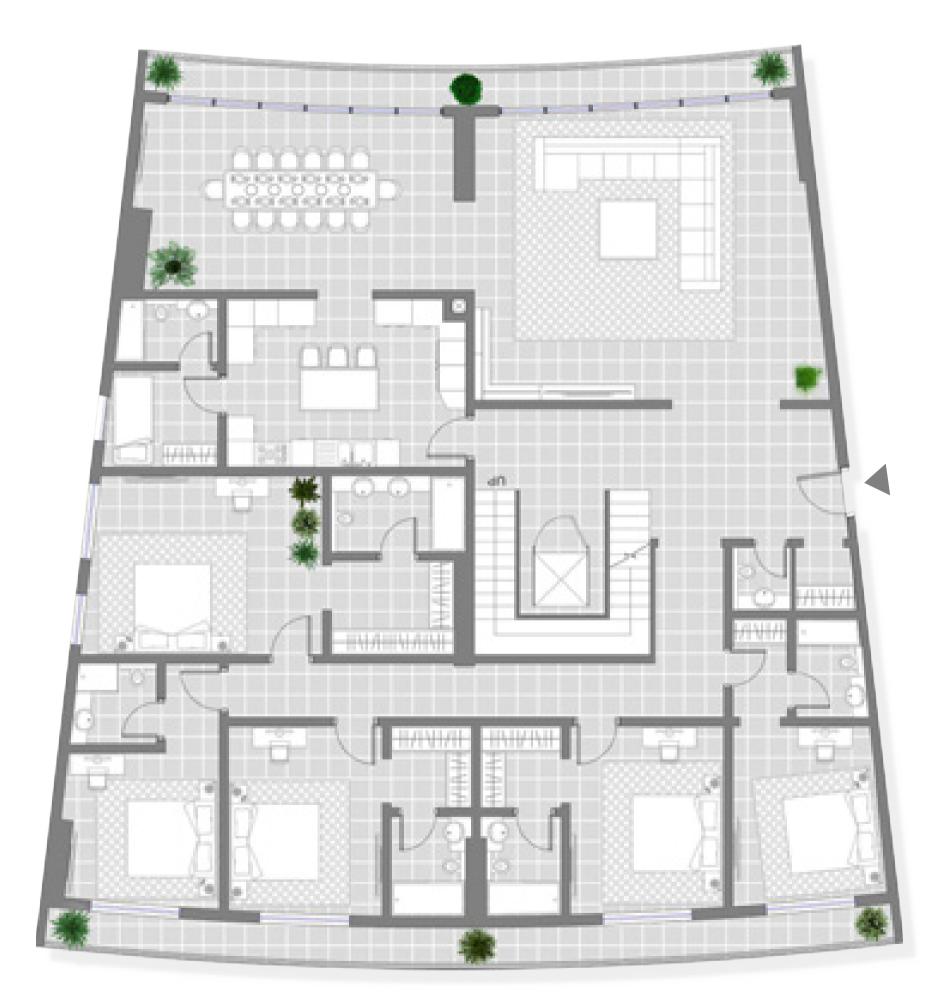

# SOUTH PENTHOUSE

Total Area: 6,984 SQFT Suite Area: 3,479 SQFT Terrace Area: 3,505 SQFT

### NORTH PENTHOUSE

Toral Area: 6,892 SQFT Suite Area: 3,529 SQFT Terrace Area: 3,363 SQFT

For more information or to book a viewing tour get in touch with our Off Plan & Investment team today:

+971 4 302 5800 info@hausandhaus.com