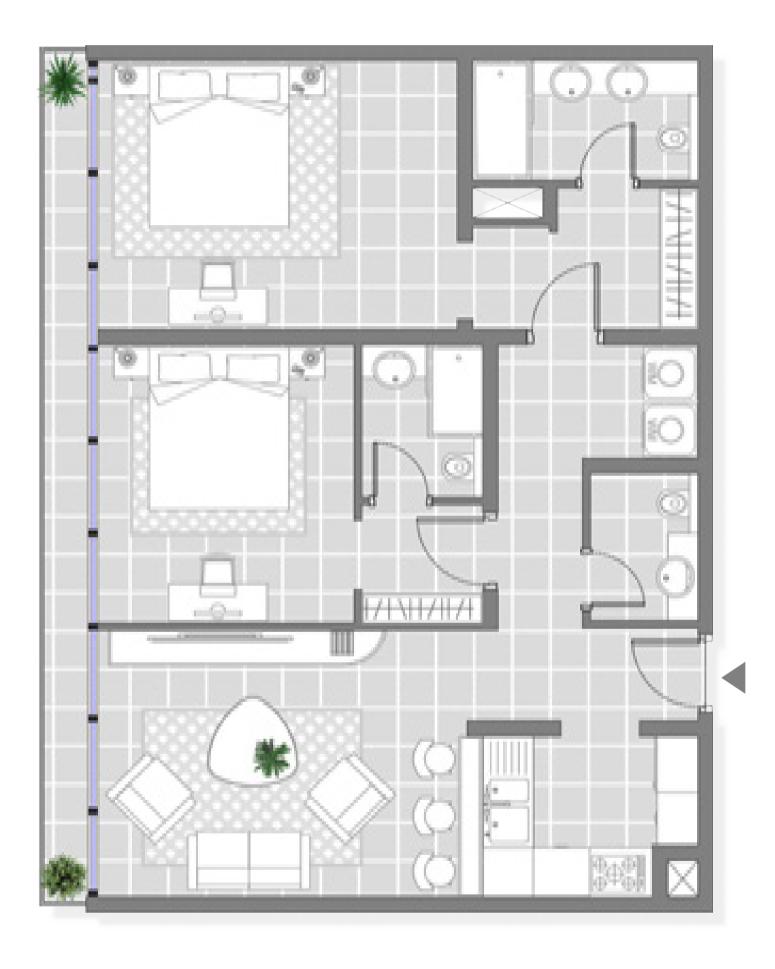

Suite Area: From 969 to 1080 SQFT Balcony Area: From 104 to 125 SQFT Total Area: From 1020 to 1202 SQFT

Suite Area: 722 SQFT Balcony Area: 140 SQFT Total Area: 862 SQFT

Suite Area: 1,511 SQFT Balcony Area: 153 SQFT Total Area: 1,664 SQFT