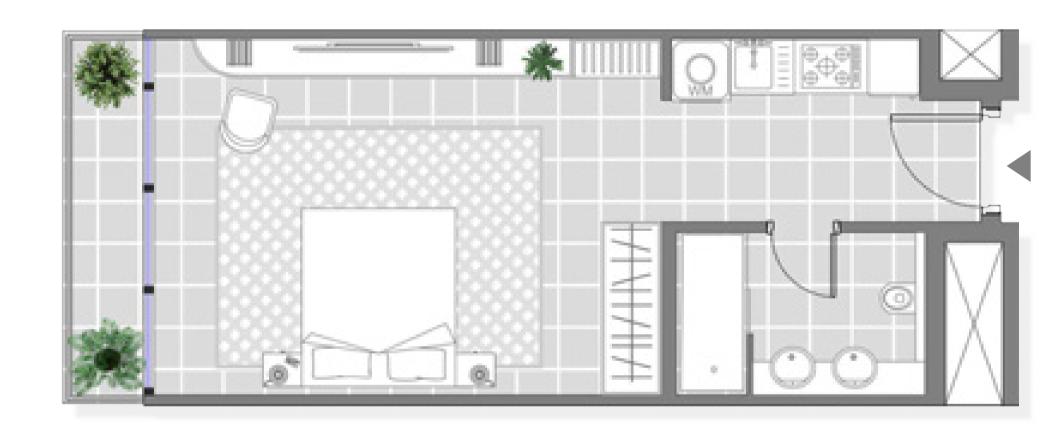

### STUDIO APARTMENTS

Suite Area: From 308 to 612 SQFT Balcony Area: From 18 to 100 SQFT Total Area: From 307 to 713 SQFT

Suite Area: From 560 to 846 SQFT Balcony Area: From 33 to 174 SQFT Total Area: From 560 to 946 SQFT