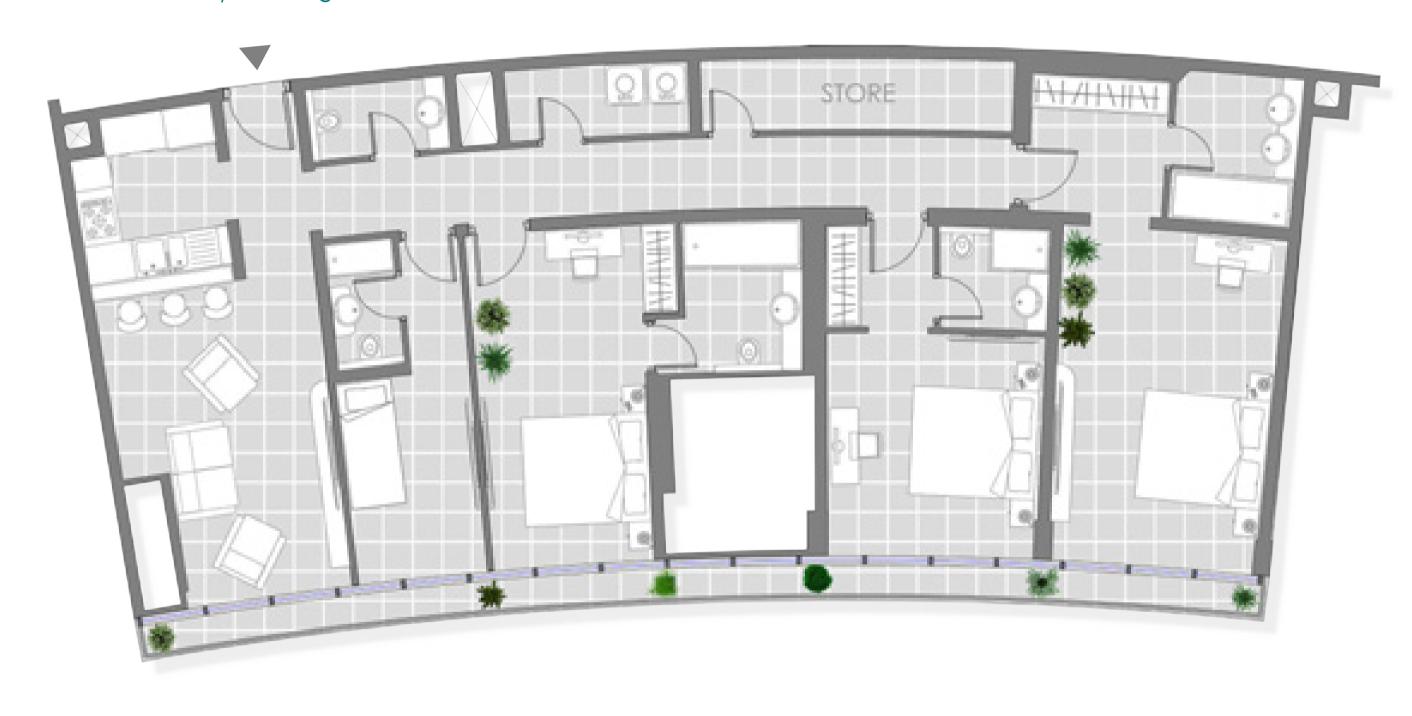

### STUDIO APARTMENTS

Suite Area: From 308 to 612 SQFT Balcony Area: From 18 to 100 SQFT Total Area: From 307 to 713 SQFT

Suite Area: From 560 to 846 SQFT Balcony Area: From 33 to 174 SQFT Total Area: From 560 to 946 SQFT