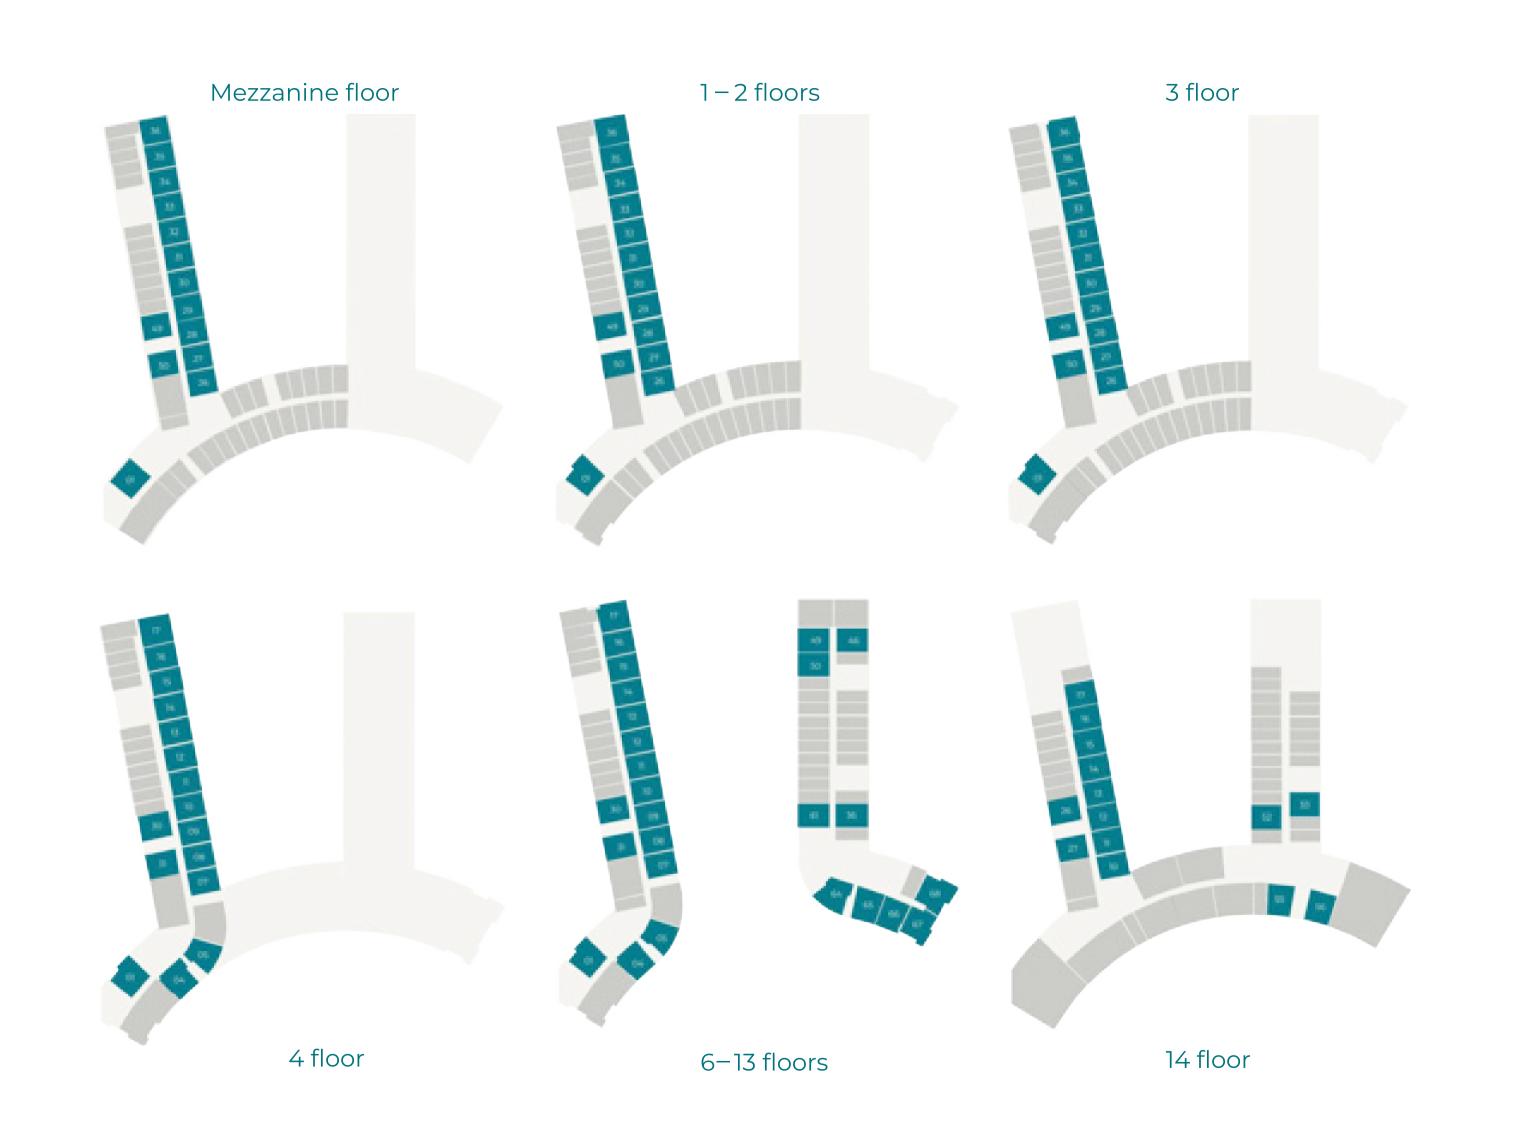

Suite Area: From 969 to 1080 SQFT Balcony Area: From 104 to 125 SQFT Total Area: From 1020 to 1202 SQFT

Suite Area: 722 SQFT Balcony Area: 140 SQFT Total Area: 862 SQFT

Suite Area: 1,511 SQFT Balcony Area: 153 SQFT Total Area: 1,664 SQFT