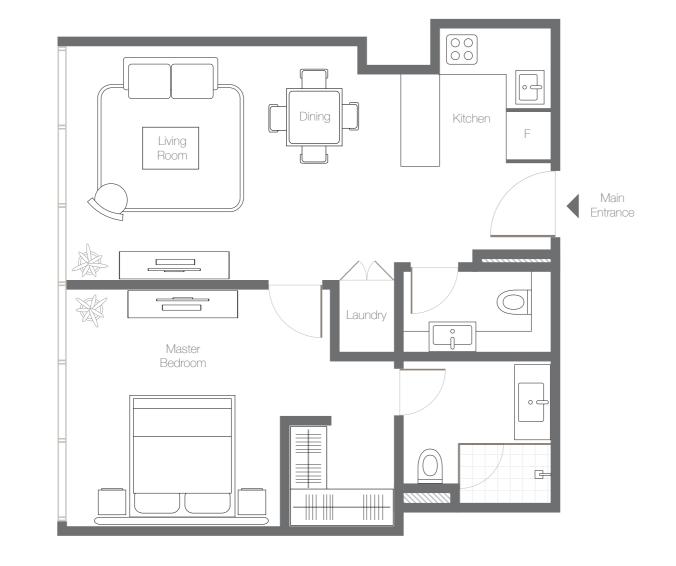

### 1 Bedroom Apartment - Type 1A

Internal Area

848 ft<sup>2</sup>

BALCONY AREA

TOTAL AREA

79 ft² 927 ft²

Unit Type 1B

Levels 2 - 13