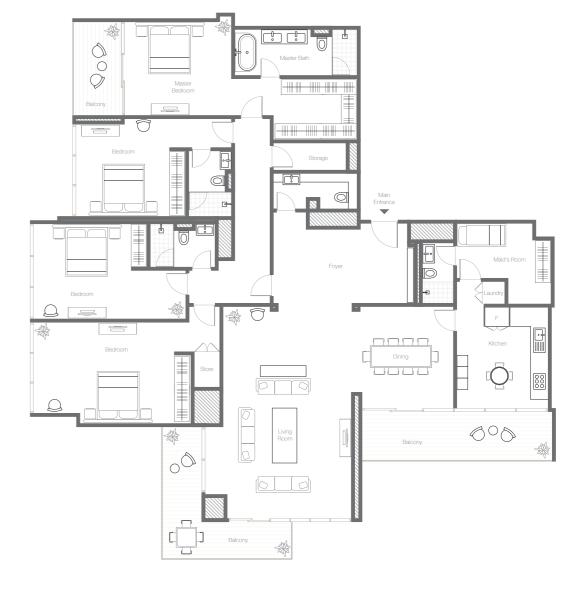

# 4 Bedroom Duplex - Type D-4A - Ground Floor

Internal Area

3,844 ft<sup>2</sup>

Balcony Area

3,185 ft<sup>2</sup>

TOTAL AREA

7,029 ft<sup>2</sup>

Unit Type D-4A Levels G

#### Key Plan

Il materials, dimensions, and drawings are approximate and are used fo lustrative purposes only. Images do not represent the actual size satures, specifications, fittings, and furnishings. Final dimensions, squar potage and floor plans may vary.

# 4 BEDROOM DUPLEX - TYPE D-4A - UPPER FLOOR

Internal Area

3,844 ft<sup>2</sup>

BALCONY AREA

3,185 ft<sup>2</sup>

TOTAL AREA

7,029 ft²

For more information or to book a viewing tour get in touch with our Off Plan & Investment team today: