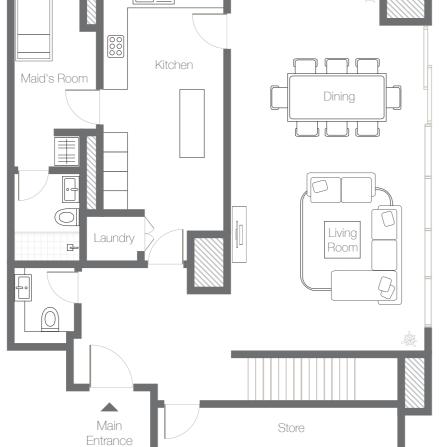

# 2 Bedroom Duplex - Type D-2A - Ground Floor

INTERNAL AREA GARDEN AREA TOTAL AREA

1,804 ft² 1,092 ft² 2,896 ft²

Unit Type D-2A Levels G

# 2 Bedroom Duplex - Type D-2A - Upper Floor

Internal Area

Garden Area

1,092 ft<sup>2</sup>

TOTAL AREA

2,896 ft<sup>2</sup>

1,804 ft<sup>2</sup>

Unit Type D-2B

# 2 Bedroom Duplex - Type D-2D - Ground Floor

INTERNAL AREA GARDEN AREA TOTAL AREA

1,799 ft² 1,437 ft² 3,236 ft²

Unit Type D-2D Levels G

# 2 BEDROOM DUPLEX - TYPE D-2D - UPPER FLOOR

Internal Area

Garden Area

TOTAL AREA

1,799 ft<sup>2</sup>

1,437 ft²

3,236 ft²

Unit Type D-3A Levels G