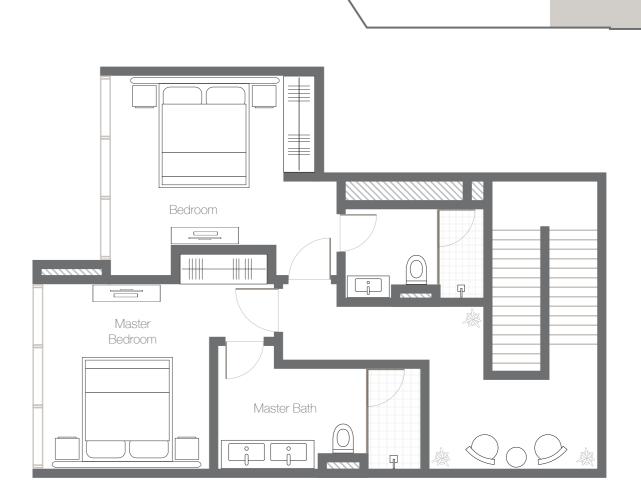

# 3 Bedroom Duplex - Type D-3A - Ground Floor

Internal Area

2,327 ft<sup>2</sup>

Garden Area

2,683 ft<sup>2</sup>

TOTAL AREA

5,010 ft<sup>2</sup>

Unit Type D-3A Levels G

#### Key Plan

materials, dimensions, and drawings are approximate and are used for strative purposes only. Images do not represent the actual size, tures, specifications, fittings, and furnishings. Final dimensions, square tage and floor plans may vary.

### 3 BEDROOM DUPLEX - TYPE D-3A - UPPER FLOOR

Internal Area

2,327 ft<sup>2</sup>

Garden Area

2,683 ft<sup>2</sup>

TOTAL AREA

5,010 ft<sup>2</sup>

Unit Type D-3B