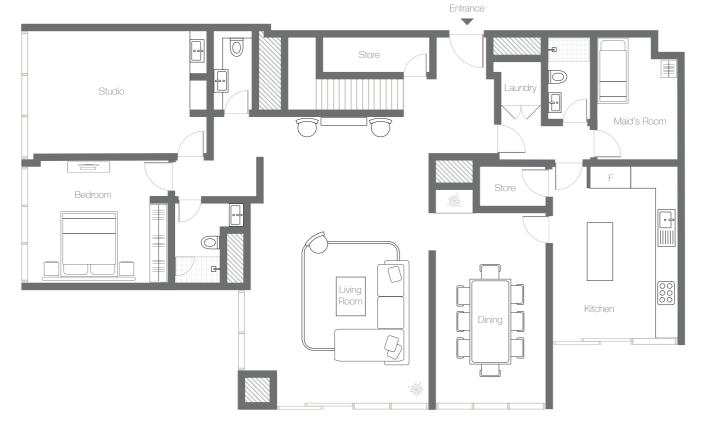

# 3 Bedroom Duplex - Type D-3B - Ground Floor

Internal Area 2,295 ft<sup>2</sup>

Garden Area 1,570 ft<sup>2</sup>

TOTAL AREA

3,865 ft<sup>2</sup>

Unit Type D-3B Levels

### 3 BEDROOM DUPLEX - TYPE D-3B - UPPER FLOOR

Internal Area

2,295 ft<sup>2</sup>

Garden Area

1,570 ft<sup>2</sup>

TOTAL AREA

3,865 ft<sup>2</sup>

Unit Type D-4A Levels G