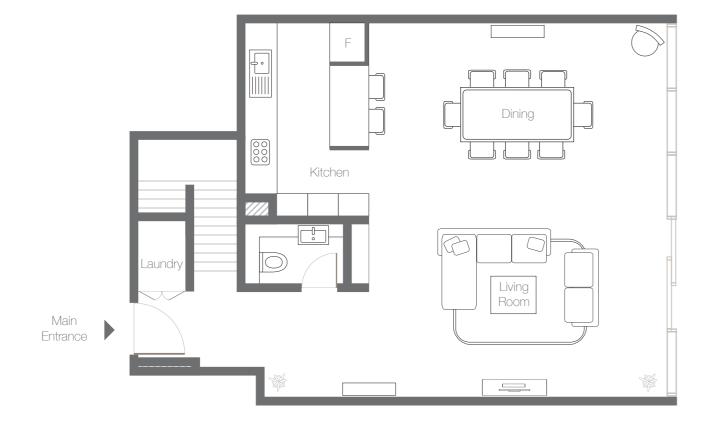

# 2 Bedroom Duplex - Type D-2A - Ground Floor

INTERNAL AREA GARDEN AREA TOTAL AREA

1,804 ft² 1,092 ft² 2,896 ft²

Unit Type D-2A Levels G