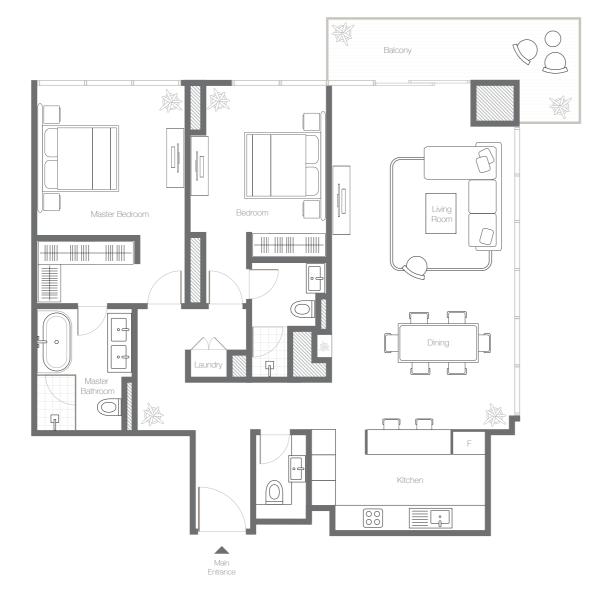

### 2 Bedroom Apartment - Type 2A

Internal Area

1,343 ft<sup>2</sup>

BALCONY AREA

TOTAL AREA

128 ft<sup>2</sup> 1,471 ft<sup>2</sup>

Banyan Tree RESIDENCES -HILLSIDE DUBAI-

Unit Type 2B

Levels 2 - 13