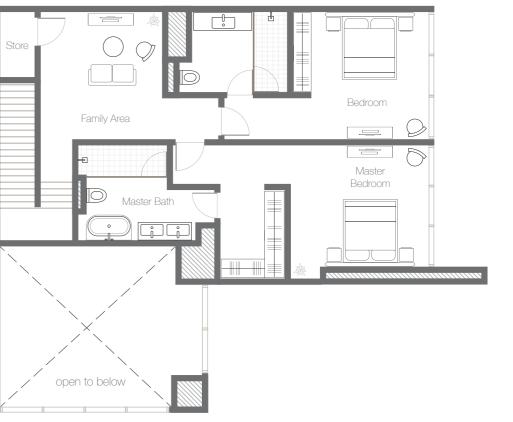

# 2 Bedroom Duplex - Type D-2A - Ground Floor

INTERNAL AREA GARDEN AREA TOTAL AREA

1,804 ft² 1,092 ft² 2,896 ft²

Unit Type D-2A Levels G

# 2 Bedroom Duplex - Type D-2A - Upper Floor

Internal Area

Garden Area

1,092 ft<sup>2</sup>

TOTAL AREA

2,896 ft<sup>2</sup>

1,804 ft<sup>2</sup>

Unit Type D-2B