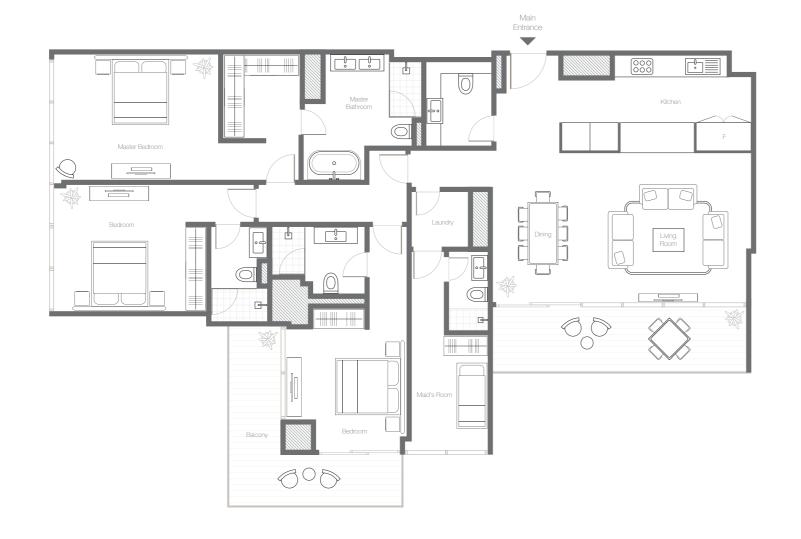

### 4 Bedroom Apartment - Type 4A

Internal Area

BALCONY AREA

TOTAL AREA

3,616 ft<sup>2</sup> 456 ft<sup>2</sup> 4,072 ft<sup>2</sup>

Banyan Tree RESIDENCES -HILLSIDE DUBAI-

Levels