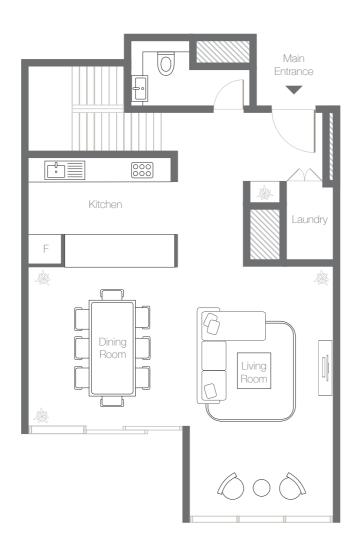

# 2 Bedroom Duplex - Type D-2A - Ground Floor

INTERNAL AREA GARDEN AREA TOTAL AREA

1,804 ft² 1,092 ft² 2,896 ft²

Unit Type D-2A Levels G

# 2 Bedroom Duplex - Type D-2A - Upper Floor

Internal Area

Garden Area

1,092 ft<sup>2</sup>

TOTAL AREA

2,896 ft<sup>2</sup>

1,804 ft<sup>2</sup>

Unit Type D-2B