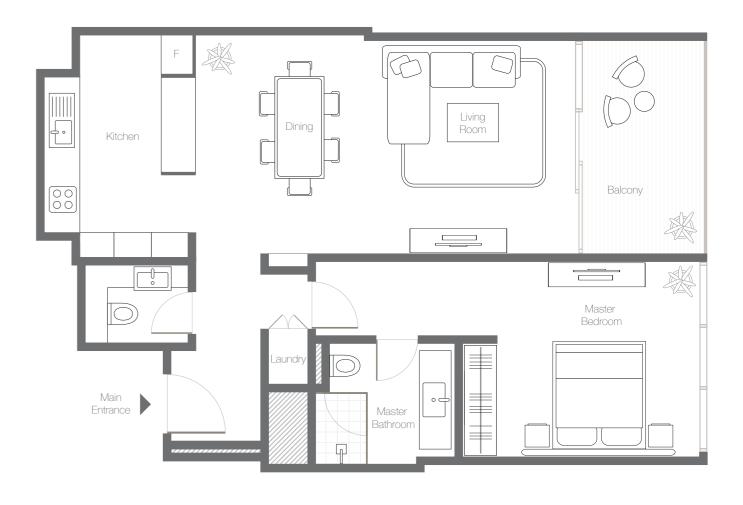

### 1 Bedroom Apartment - Type 1B

Internal Area

BALCONY AREA

90 ft<sup>2</sup>

TOTAL AREA

814 ft<sup>2</sup>

904 ft<sup>2</sup>

Unit Type

Levels 2