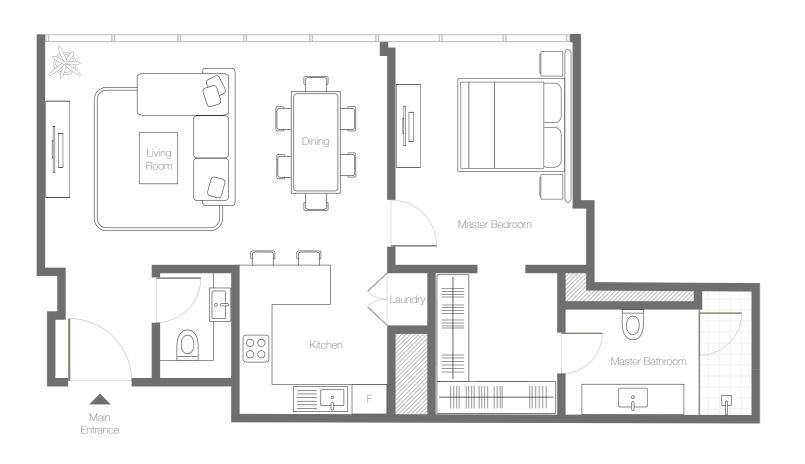

# 1 Bedroom Apartment - Type 1E

INTERNAL AREA BALCONY AREA TOTAL AREA
792 ft² 792 ft² 792 ft²

Unit Type 2A

2 - 14 Levels

17 - 27

### 2 Bedroom Apartment - Type 2A

Internal Area

1,343 ft<sup>2</sup>

BALCONY AREA

TOTAL AREA

128 ft<sup>2</sup> 1,471 ft<sup>2</sup>

Banyan Tree RESIDENCES -HILLSIDE DUBAI-

Unit Type 2B