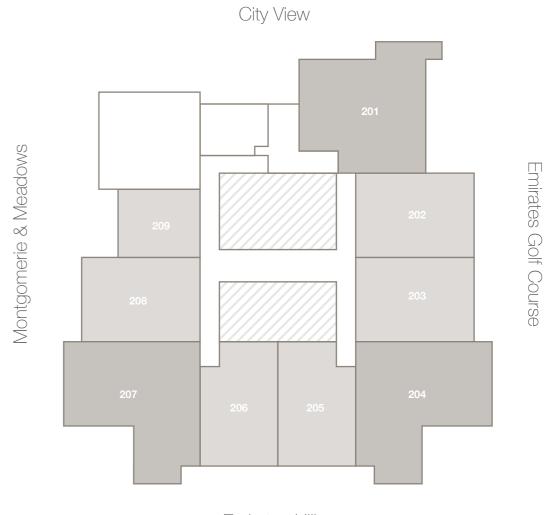

### FLOOR 2

| Apt No. | Туре |
|---------|------|
| 201     | 2A   |
| 202     | 1A   |
| 203     | 1A   |
| 204     | 2B   |
| 205     | 1B   |
| 206     | 1B   |
| 207     | 2B   |
| 208     | 1A   |
| 209     | 1C   |
|         |      |