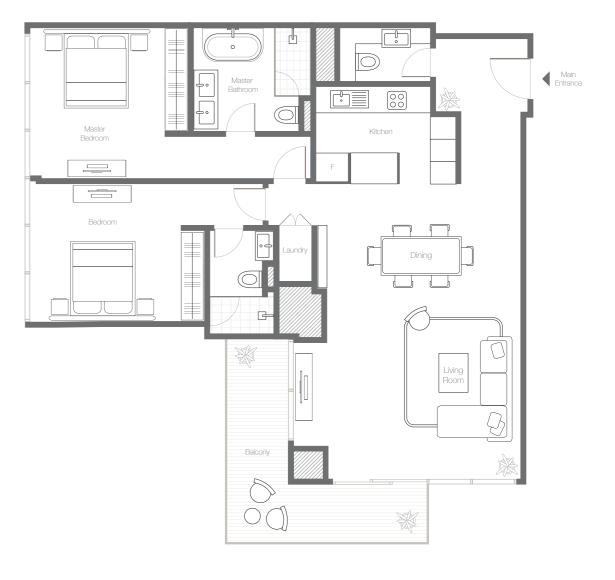

City View

Three Bedroom

Four Bedroom

Unit Type 1A Levels 2 - 27

#### Key Plan

All materials, dimensions, and drawings are approximate and are used to illustrative purposes only. Images do not represent the actual size features, specifications, fittings, and furnishings. Final dimensions, square footage and floor plans may vary.

### 1 Bedroom Apartment - Type 1A

Internal Area

848 ft<sup>2</sup>

BALCONY AREA

TOTAL AREA

79 ft² 927 ft²

Unit Type 1B

Levels 2 - 13