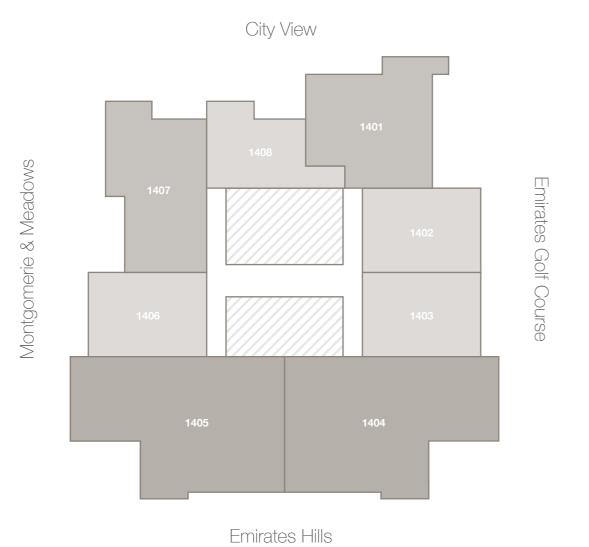

### FLOOR 15

| Apt No. | Тур |
|---------|-----|
| 1501    | 1△  |
| 1502    | 14  |
| 1503    | 34  |
| 1504    | 34  |
| 1505    | 14  |
| 1506    | 20  |

One Bedroom

Two Bedroom

Three Bedroom

Emirates Hills