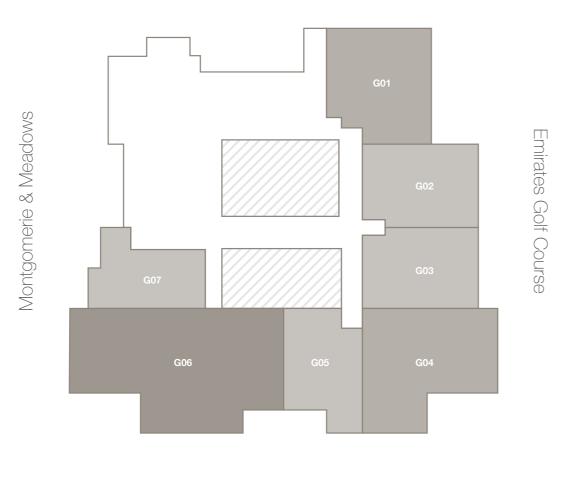

### GROUND FLOOR

| Apt No. | Туре |
|---------|------|
| G01     | D-3B |
| G02     | D-2A |
| G03     | D-2D |
| G04     | D-3A |
| G05     | D-2B |
| G06     | D-4A |
| G07     | D-2C |

City View

Emirates Hills