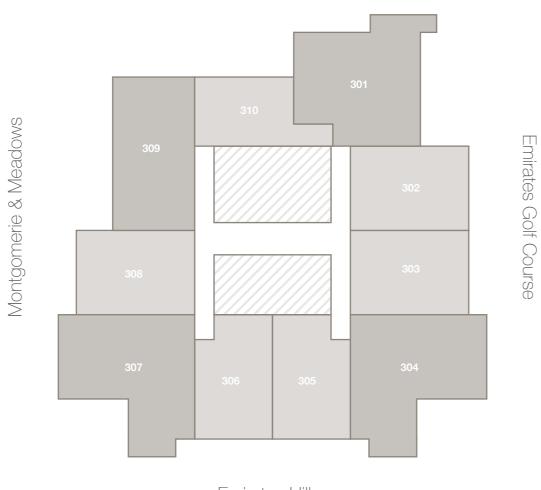

Emirates Hills

| Apt No. | Type |
|---------|------|
| 301     | 2A   |
| 302     | 1A   |
| 303     | 1A   |
| 304     | 2B   |
| 305     | 1B   |
| 306     | 1B   |
| 307     | 2B   |
| 308     | 1A   |
| 309     | 2D   |
| 310     | 1E   |