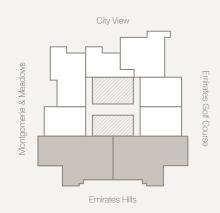

### 4 Bedroom Apartment - Type 4A

Internal Area

BALCONY AREA

TOTAL AREA

3,616 ft<sup>2</sup> 456 ft<sup>2</sup> 4,072 ft<sup>2</sup>

Banyan Tree RESIDENCES -HILLSIDE DUBAI-

Levels