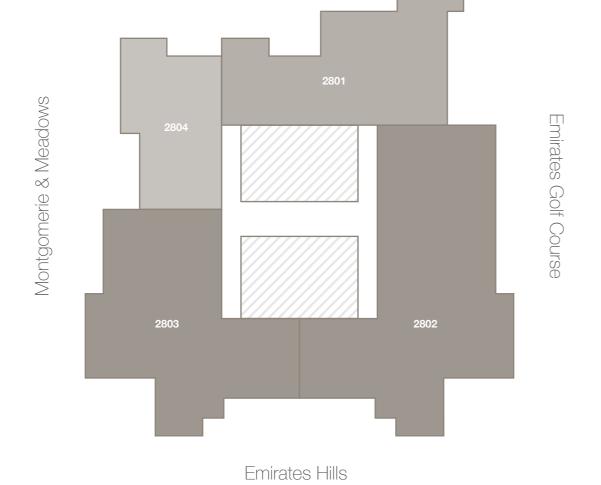

Two Bedroom

Three Bedroom

City View

Apt No. Type

2801 3B

2802 4A

2803 4B

2804 2C