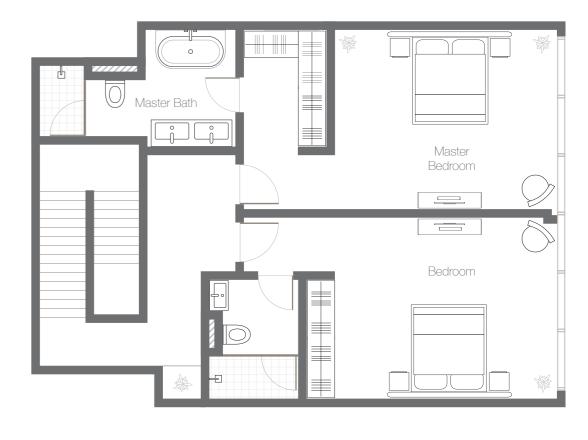

### 4 Bedroom Apartment - Type 4A

Internal Area

BALCONY AREA

TOTAL AREA

3,616 ft<sup>2</sup> 456 ft<sup>2</sup> 4,072 ft<sup>2</sup>

Banyan Tree RESIDENCES -HILLSIDE DUBAI-

Levels