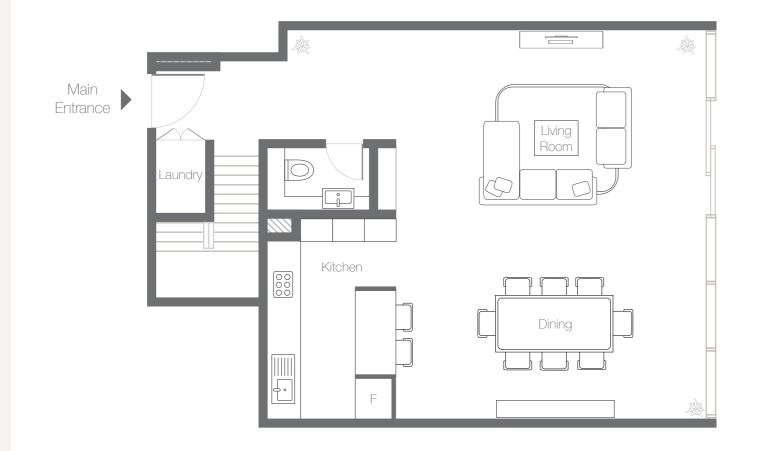

Internal Area

1,900 ft<sup>2</sup>

BALCONY AREA

509 ft<sup>2</sup>

Total Area

2,409 ft<sup>2</sup>







Unit Type

Levels

### Key Plan







### 4 Bedroom Apartment - Type 4A

Internal Area

BALCONY AREA

TOTAL AREA

3,616 ft<sup>2</sup> 456 ft<sup>2</sup> 4,072 ft<sup>2</sup>

Banyan Tree RESIDENCES -HILLSIDE DUBAI-

Levels

#### Key Plan







### 4 Bedroom Apartment - Type 4B

Internal Area

BALCONY AREA

TOTAL AREA

2,748 ft<sup>2</sup>

381 ft<sup>2</sup>

3,129 ft<sup>2</sup>





Unit Type D-2A Levels G

#### Key Plan





All materials, dimensions, and drawings are approximate and are used for flustrative purposes only. Images do not represent the actual size, eatures, specifications, fittings, and furnishings. Final dimensions, square ootage and floor plans may vary.





# 2 Bedroom Duplex - Type D-2A - Ground Floor

INTERNAL AREA GARDEN AREA TOTAL AREA

1,804 ft² 1,092 ft² 2,896 ft²



Unit Type D-2A Levels G

#### Key Plan





naterials, dimensions, and drawings are approximate and are used for trative purposes only. Images do not represent the actual size, ures, specifications, fittings, and furnishings. Final dimensions, square age and floor plans may vary.





# 2 Bedroom Duplex - Type D-2A - Upper Floor

Internal Area

Garden Area

1,092 ft<sup>2</sup>

TOTAL AREA

2,896 ft<sup>2</sup>

1,804 ft<sup>2</sup>



Unit Type D-2B

Levels

Key Plan







2 Bedroom Duplex - Type D-2B - Ground Floor

Garden Area

539 ft<sup>2</sup>

Internal Area

1,631 ft<sup>2</sup>



TOTAL AREA

2,169 ft<sup>2</sup>





Unit Type D-2B Levels G

#### Key Plan