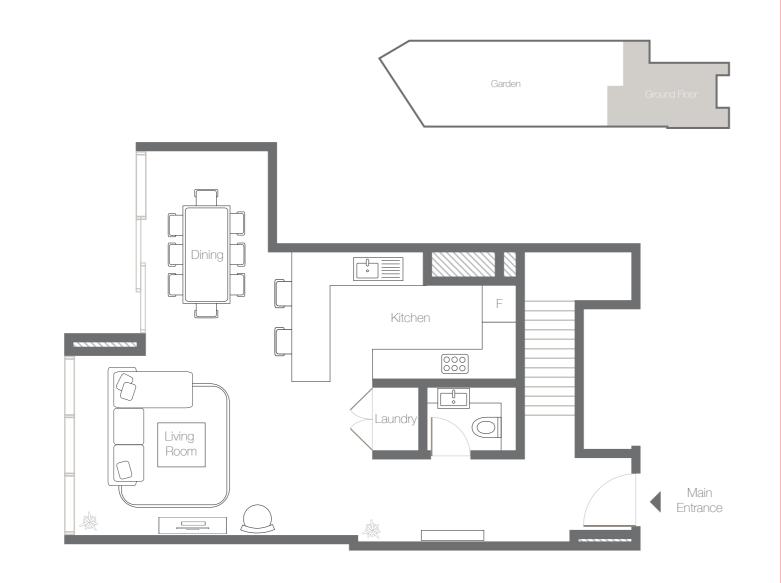

# 3 Bedroom Duplex - Type D-3A - Ground Floor

Internal Area

2,327 ft<sup>2</sup>

Garden Area

2,683 ft<sup>2</sup>

TOTAL AREA

5,010 ft<sup>2</sup>

Unit Type D-3A Levels G

#### Key Plan

materials, dimensions, and drawings are approximate and are used for strative purposes only. Images do not represent the actual size, tures, specifications, fittings, and furnishings. Final dimensions, square tage and floor plans may vary.

### 3 BEDROOM DUPLEX - TYPE D-3A - UPPER FLOOR

Internal Area

2,327 ft<sup>2</sup>

Garden Area

2,683 ft<sup>2</sup>

TOTAL AREA

5,010 ft<sup>2</sup>

Unit Type D-3B