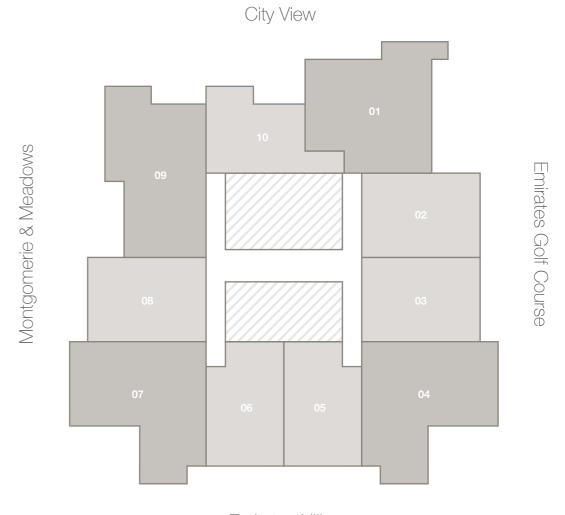

### FLOOR 2

| Apt No. | Туре |
|---------|------|
| 201     | 2A   |
| 202     | 1A   |
| 203     | 1A   |
| 204     | 2B   |
| 205     | 1B   |
| 206     | 1B   |
| 207     | 2B   |
| 208     | 1A   |
| 209     | 1C   |
|         |      |

City View