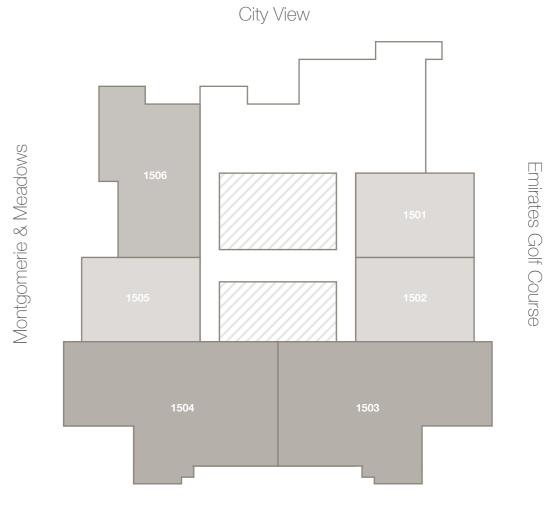

| Apt No. | Type |
|---------|------|
| 1601    | 1A   |
| 1602    | 1A   |
| 1603    | ЗА   |
| 1604    | ЗА   |
| 1605    | 1A   |
| 1606    | 2C   |
| 1607    | 1D   |

One Bedroom Two Bedroom Three Bedroom