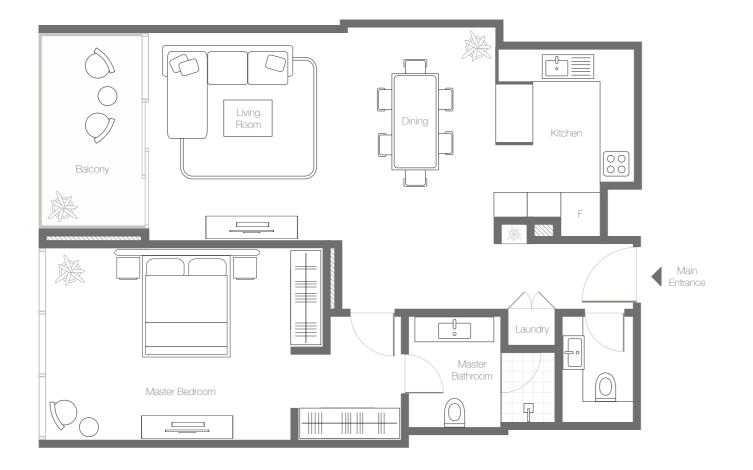

### 1 Bedroom Apartment - Type 1A

Internal Area

848 ft<sup>2</sup>

BALCONY AREA

TOTAL AREA

79 ft² 927 ft²

Unit Type 1B

Levels 2 - 13