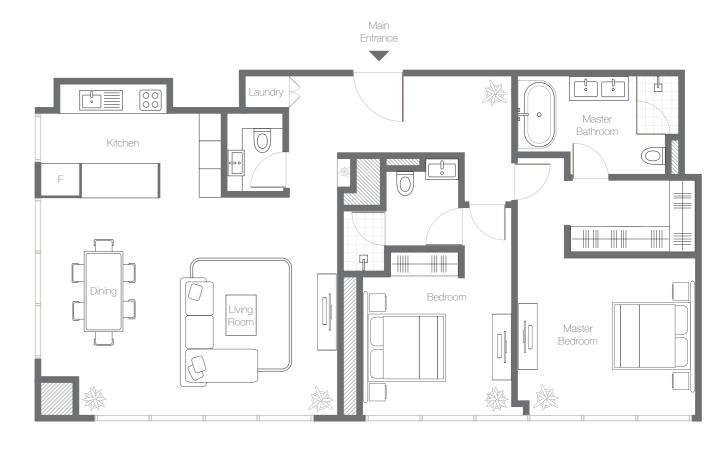

### 1 Bedroom Apartment - Type 1A

Internal Area

848 ft<sup>2</sup>

BALCONY AREA

TOTAL AREA

79 ft² 927 ft²

Unit Type 1B

Levels 2 - 13