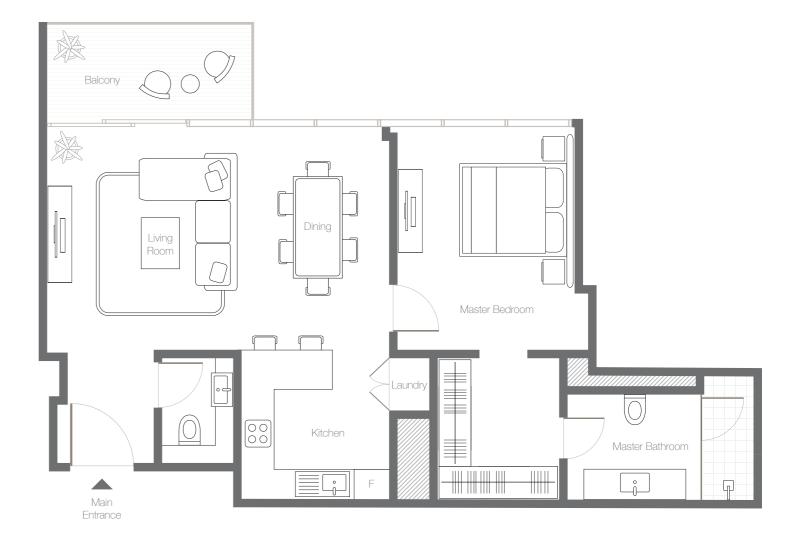

### 2 Bedroom Apartment - Type 2A

Internal Area

1,343 ft<sup>2</sup>

BALCONY AREA

TOTAL AREA

128 ft<sup>2</sup> 1,471 ft<sup>2</sup>

Banyan Tree RESIDENCES -HILLSIDE DUBAI-

Unit Type 2B