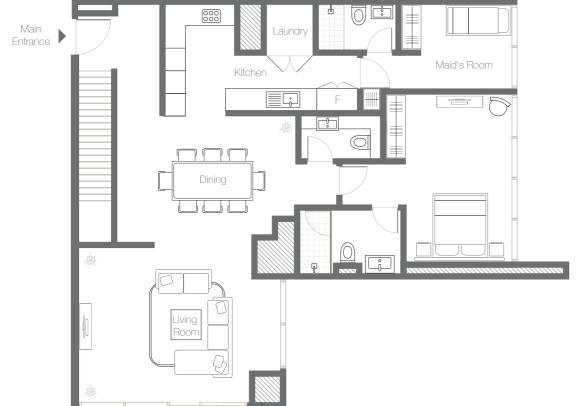

# 4 Bedroom Duplex - Type D-4A - Ground Floor

Internal Area

3,844 ft<sup>2</sup>

Balcony Area

3,185 ft<sup>2</sup>

TOTAL AREA

7,029 ft<sup>2</sup>

Unit Type D-4A Levels G