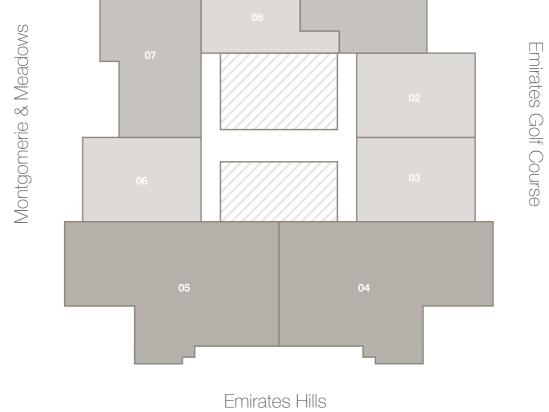

### GROUND FLOOR

| Apt No. | Туре |
|---------|------|
| G01     | D-3B |
| G02     | D-2A |
| G03     | D-2D |
| G04     | D-3A |
| G05     | D-2B |
| G06     | D-4A |
| G07     | D-2C |

City View

Emirates Hills