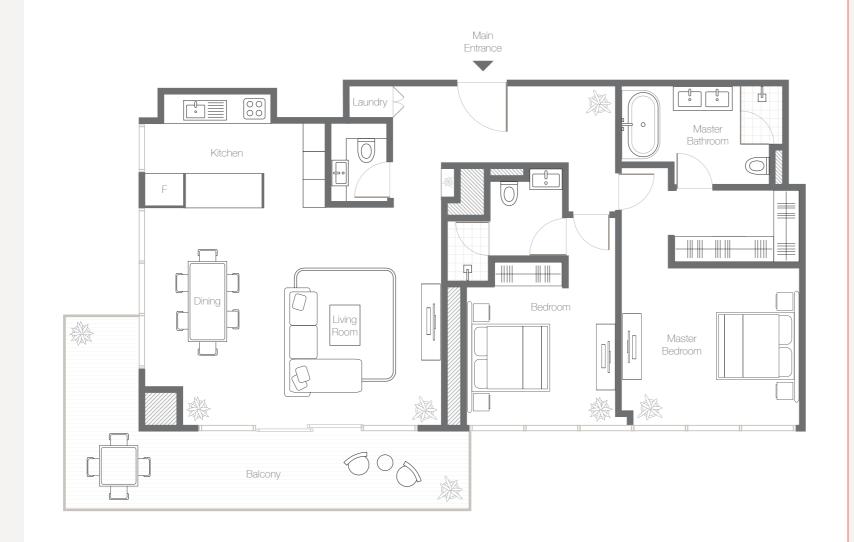

### 2 Bedroom Apartment - Type 2A

Internal Area

1,343 ft<sup>2</sup>

BALCONY AREA

TOTAL AREA

128 ft<sup>2</sup> 1,471 ft<sup>2</sup>

Banyan Tree RESIDENCES -HILLSIDE DUBAI-

Unit Type 2B

Levels 2 - 13