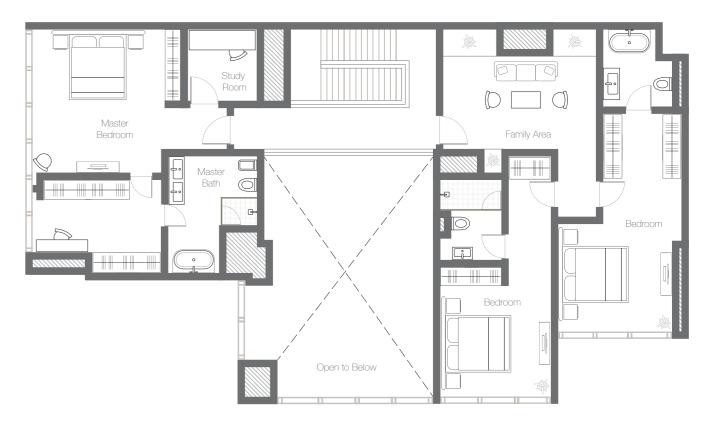

# 3 Bedroom Duplex - Type D-3B - Ground Floor

Internal Area 2,295 ft<sup>2</sup>

Garden Area 1,570 ft<sup>2</sup>

TOTAL AREA

3,865 ft<sup>2</sup>

Unit Type D-3B Levels

### 3 BEDROOM DUPLEX - TYPE D-3B - UPPER FLOOR

Internal Area

2,295 ft<sup>2</sup>

Garden Area

1,570 ft<sup>2</sup>

TOTAL AREA

3,865 ft<sup>2</sup>

Unit Type D-4A Levels G