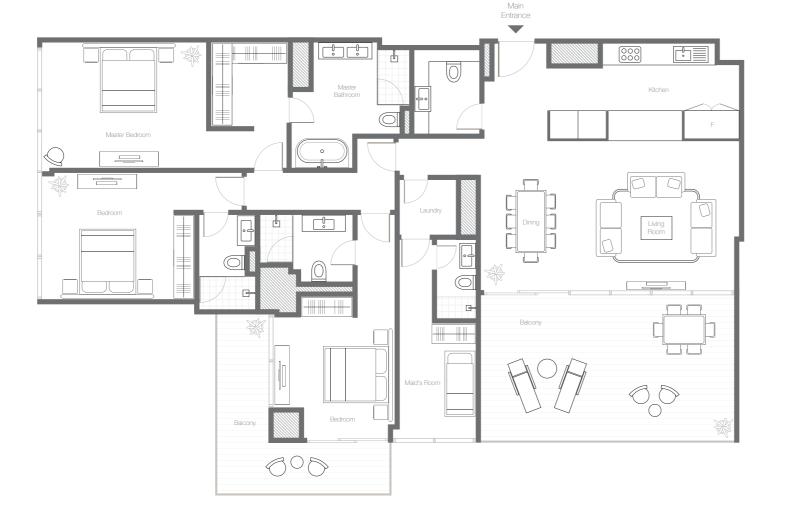

### 4 Bedroom Apartment - Type 4B

Internal Area

BALCONY AREA

TOTAL AREA

2,748 ft<sup>2</sup>

381 ft<sup>2</sup>

3,129 ft<sup>2</sup>

Unit Type D-2A Levels G