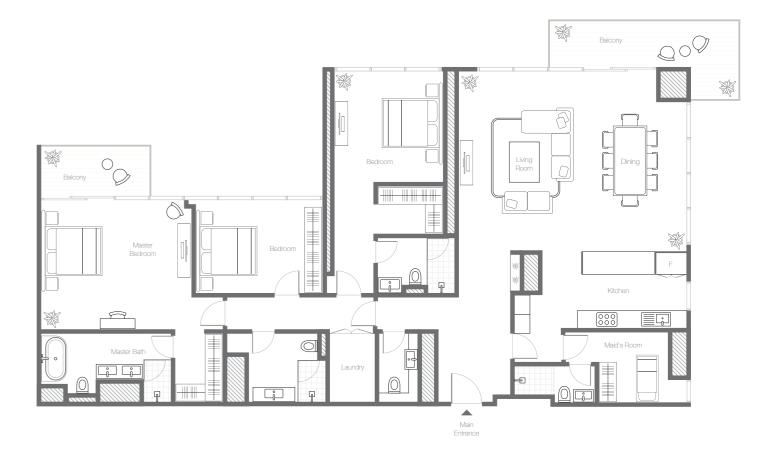

### 4 Bedroom Apartment - Type 4A

Internal Area

BALCONY AREA

TOTAL AREA

3,616 ft<sup>2</sup> 456 ft<sup>2</sup> 4,072 ft<sup>2</sup>

Banyan Tree RESIDENCES -HILLSIDE DUBAI-

Levels