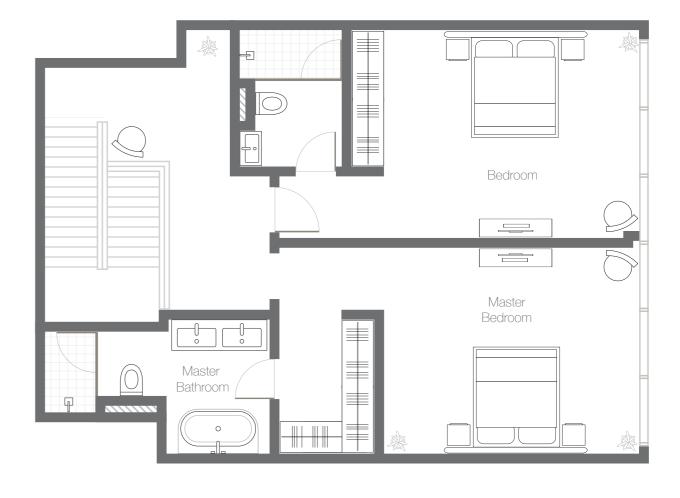

# 2 Bedroom Duplex - Type D-2A - Upper Floor

Internal Area

Garden Area

1,092 ft<sup>2</sup>

TOTAL AREA

2,896 ft<sup>2</sup>

1,804 ft<sup>2</sup>

Unit Type D-2B