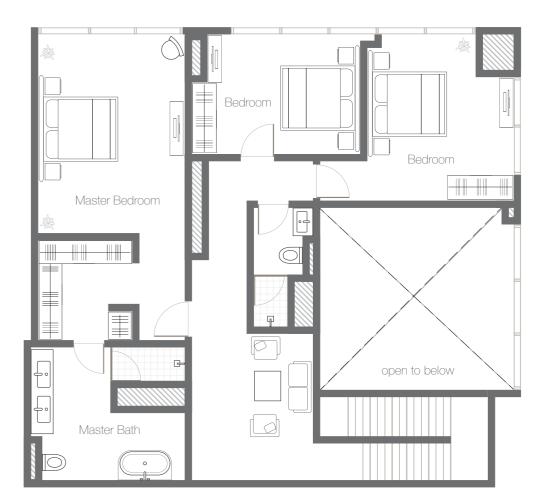

# 2 BEDROOM DUPLEX - TYPE D-2D - UPPER FLOOR

Internal Area

Garden Area

TOTAL AREA

1,799 ft<sup>2</sup>

1,437 ft²

3,236 ft²

Unit Type D-3A Levels G