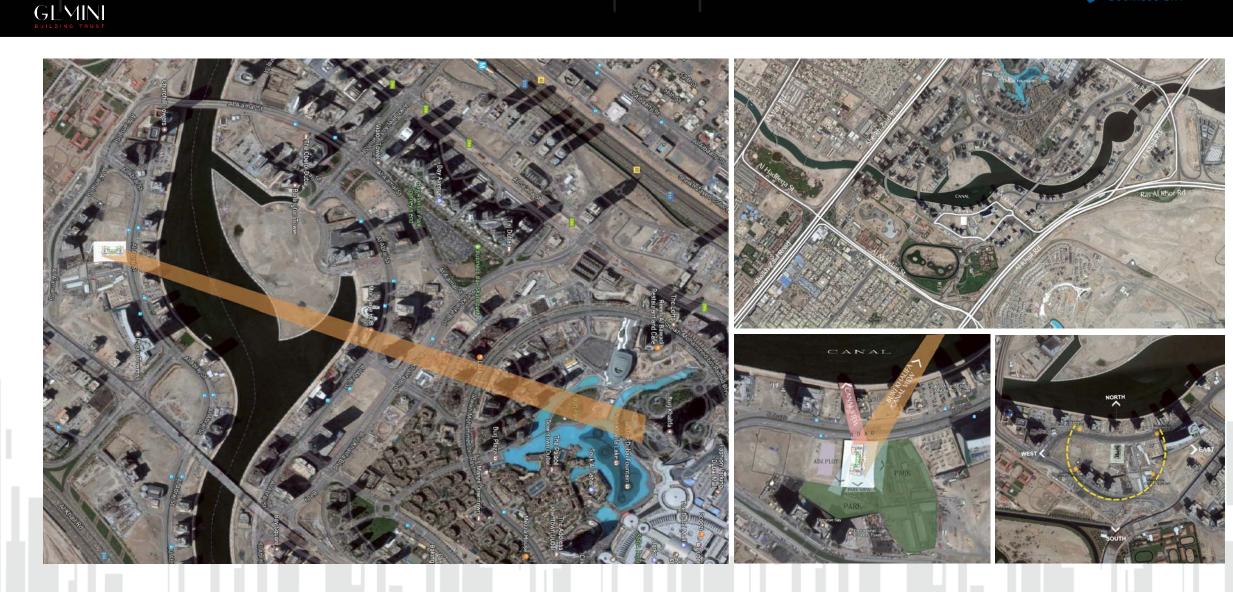

# **GEMINI PROPERTY DEVELOPERS**

www.geminipropertydevelopers.com



#### GEMINI BUILDING TRUST

## Proudly presents

ymphony



ymphony

A regal G+29 residential tower offering studios, 1, 2 and 3 bed apartments that is located right in the heart of Business Bay – one of Dubai's focal business districts that adjoins Downtown Dubai.

Residents of Symphony will have stunning views of the Burj Khalifa and the Marasi Promenade along Dubai water canal and access to a plethora of entertainment and leisure options. Convenience is at the center of everything at Symphony – everything from location, to efficient layouts.

Symphony is also flanked by two large parks making life ideal for families and children's.

Close to the major landmarks of downtown



#### GLMINI BUILDING TRUST





Direct view of Burj Khalifa & Marasi Promenade Business Bay along Dubai water canal



#### **Key Features of Location**

- Located at the heart of Business Bay, one of Dubai's main business districts, is a 64million square foot development which integrates a range of residential spaces, international and local businesses, Financial institutions and retail and hospitality options.
- Proximity to 100s of Business establishments.

GEMIN

- Short distance from Burj Khalifa and nearby Downtown Dubai.
- Green parks on 2 sides of the Building -- entertainment , children & elders alike.
- Ample inbuilt parking's & neighbouring many retails of F & B, Department stores, & domestic needs.
- Close to Marasi Canal Promenade, Business Bay.
- Business Bay is easily accessible from to highway links fro