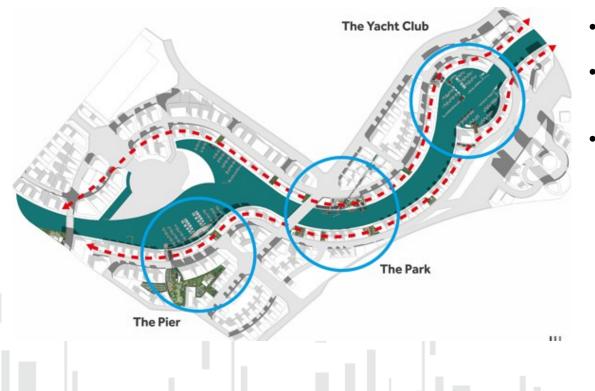

#### **Key Features of Location**

- Located at the heart of Business Bay, one of Dubai's main business districts, is a 64million square foot development which integrates a range of residential spaces, international and local businesses, Financial institutions and retail and hospitality options.
- Proximity to 100s of Business establishments.

GEMIN

- Short distance from Burj Khalifa and nearby Downtown Dubai.
- Green parks on 2 sides of the Building -- entertainment , children & elders alike.
- Ample inbuilt parking's & neighbouring many retails of F & B, Department stores, & domestic needs.
- Close to Marasi Canal Promenade, Business Bay.
- Business Bay is easily accessible from to highway links from AI Khail Road, Financial Centre Road and Sheikh Zayed Road.

#### **Location Advantage**

GEMINI

- The area is regularly serviced by bus links and frequent RTA services run from outside the building.
- Easy access to Business Bay and Dubai Mall metro.
- 12-kilometres-long and from 6-metres to 15-metres wide, the promenade will be the largest in the UAE.
- The new development will also be home to three RTA Marina stations, meaning those living in Business Bay will have another public transport option.

### Master Plan – Business Bay