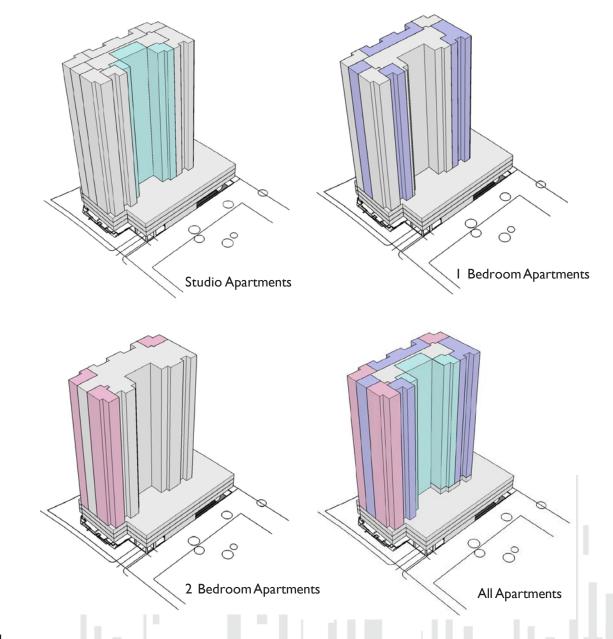

#### NO. OF UNITS / CONFIGURATION

| TYPE      | SIZE (Sq ft)                                      | Nos.                                                                                                   | Nos.                                                                                                          |
|-----------|---------------------------------------------------|--------------------------------------------------------------------------------------------------------|---------------------------------------------------------------------------------------------------------------|
|           |                                                   |                                                                                                        |                                                                                                               |
| А         | 430                                               | 119                                                                                                    | 166                                                                                                           |
| В         | 524                                               | 47                                                                                                     |                                                                                                               |
| А         | 755                                               | 143                                                                                                    |                                                                                                               |
| В         | 817                                               | 48                                                                                                     |                                                                                                               |
| С         | 880                                               | 23                                                                                                     |                                                                                                               |
| А         | 1090                                              | 48                                                                                                     | 72                                                                                                            |
| В         | 1236                                              | 24                                                                                                     |                                                                                                               |
| PENTHOUSE | 2200                                              | 5                                                                                                      | 5                                                                                                             |
| TOTAL     |                                                   |                                                                                                        | 457                                                                                                           |
|           | A<br>B<br>A<br>B<br>C<br>C<br>A<br>B<br>PENTHOUSE | A   430     B   524     A   755     B   817     C   880     A   1090     B   1236     PENTHOUSE   2200 | A 430 119   A 430 119   B 524 47   A 755 143   B 817 48   C 880 23   A 1090 48   B 1236 24   PENTHOUSE 2200 5 |

#### **Project details**

- Project Type -
- Number of Floors
- Plot Area
- Built up Area

GEMINI

• Apartment Types

- Residential
- 2B+G+3P+26
  - 60,326 sq. ft.
  - 708,000 sq. ft.
    - Studio, 1 Bedroom, 2 Bedroom & 3 Bedroom