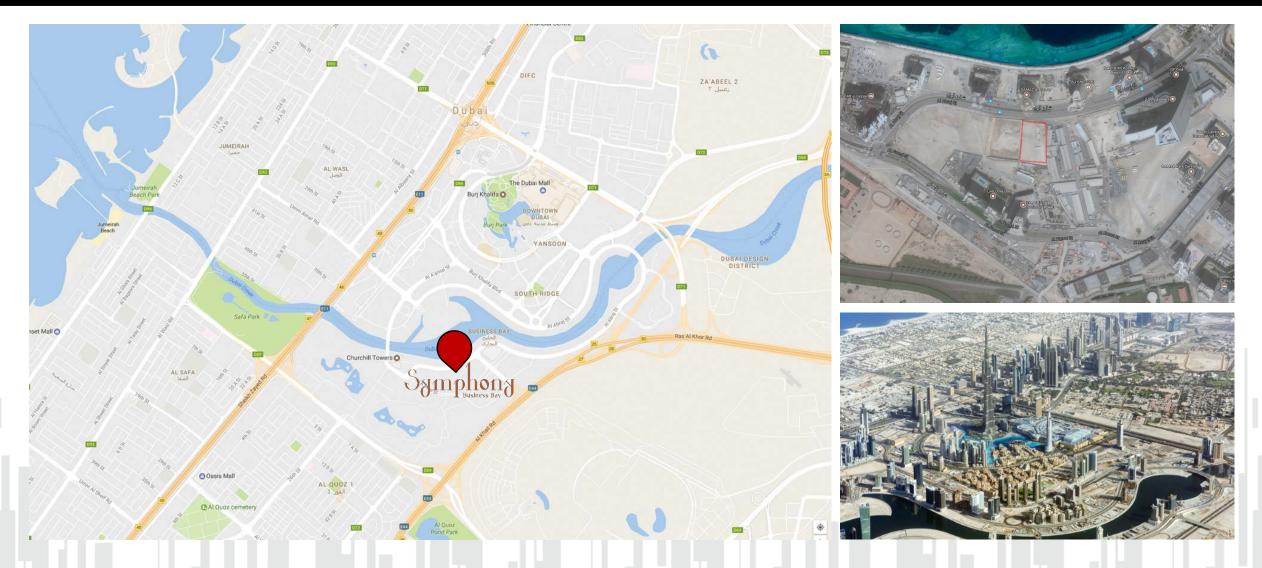

#### **Key Features of Location**

- Located at the heart of Business Bay, one of Dubai's main business districts, is a 64million square foot development which integrates a range of residential spaces, international and local businesses, Financial institutions and retail and hospitality options.
- Proximity to 100s of Business establishments.

GEMIN

- Short distance from Burj Khalifa and nearby Downtown Dubai.
- Green parks on 2 sides of the Building -- entertainment , children & elders alike.
- Ample inbuilt parking's & neighbouring many retails of F & B, Department stores, & domestic needs.
- Close to Marasi Canal Promenade, Business Bay.
- Business Bay is easily accessible from to highway links from AI Khail Road, Financial Centre Road and Sheikh Zayed Road.

#### **Location Advantage**

GEMINI

- The area is regularly serviced by bus links and frequent RTA services run from outside the building.
- Easy access to Business Bay and Dubai Mall metro.
- 12-kilometres-long and from 6-metres to 15-metres wide, the promenade will be the largest in the UAE.
- The new development will also be home to three RTA Marina stations, meaning those living in Business Bay will have another public transport option.