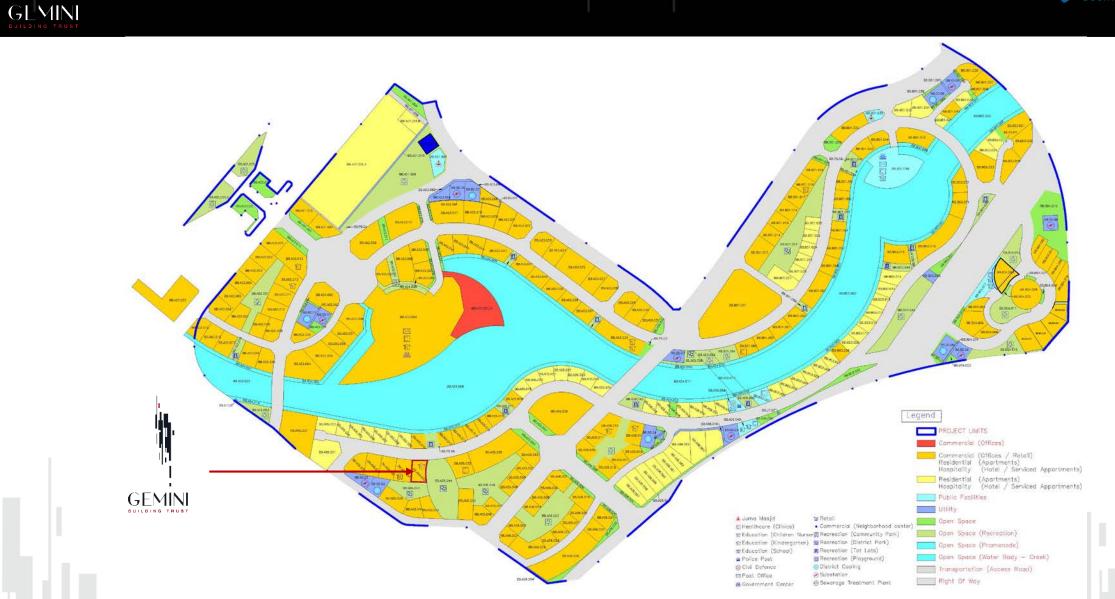

### Master Plan – Business Bay

#### **Key Features of Location**

- Located at the heart of Business Bay, one of Dubai's main business districts, is a 64million square foot development which integrates a range of residential spaces, international and local businesses, Financial institutions and retail and hospitality options.
- Proximity to 100s of Business establishments.

GEMIN

- Short distance from Burj Khalifa and nearby Downtown Dubai.
- Green parks on 2 sides of the Building -- entertainment , children & elders alike.
- Ample inbuilt parking's & neighbouring many retails of F & B, Department stores, & domestic needs.
- Close to Marasi Canal Promenade, Business Bay.
- Business Bay is easily accessible from to highway links from AI Khail Road, Financial Centre Road and Sheikh Zayed Road.

#### **Location Advantage**

GEMINI

- The area is regularly serviced by bus links and frequent RTA services run from outside the building.
- Easy access to Business Bay and Dubai Mall metro.
- 12-kilometres-long and from 6-metres to 15-metres wide, the promenade will be the largest in the UAE.
- The new development will also be home to three RTA Marina stations, meaning those living in Business Bay will have another public transport option.