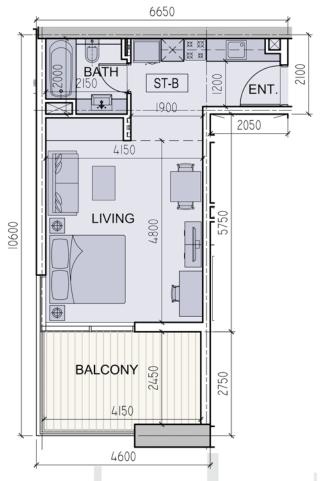

# **Studio Apartment**

### STUDIO APT (ST-B)

APARTMENT AREA = 37.41 SQ.MT. BALCONY AREA = 12.25 SQ.MT. UNIT AREA = 49.66 SQ.MT.