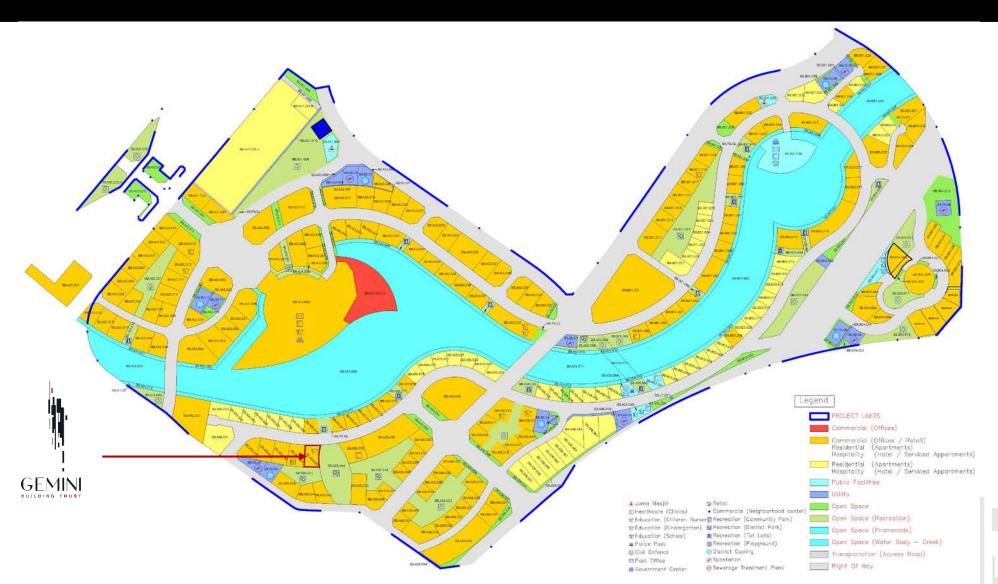

# Master Plan - Business Bay

Typical Floor 5<sup>th</sup> – 27<sup>th</sup>

1 BEDROOM

2 BEDROOM

STUDIO