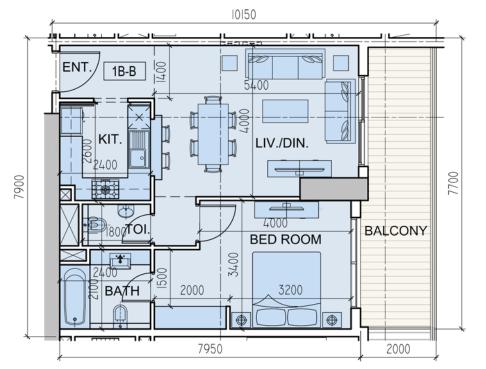

### 1BED ROOM APT (1B-B)

APARTMENT AREA = 61.20 SQ.MT. BALCONY AREA = 14.72 SQ.MT. UNIT AREA = 75.93 SQ.MT.