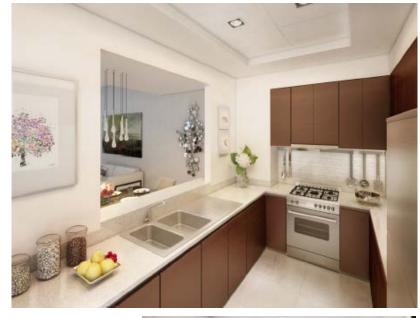

# 2 Bed Room Apartment

APARTMENT AREA = 101.71 SQ.MT. BALCONY AREA = 11.79 SQ.MT. UNIT AREA = 113.51 SQ.MT.