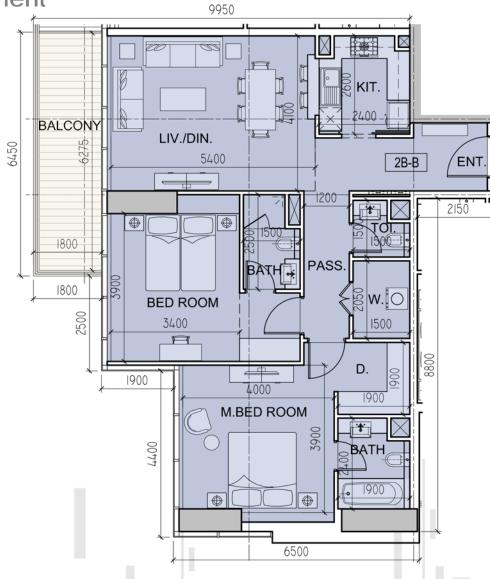

# 2 Bed Room Apartment

APARTMENT AREA = 101.71 SQ.MT. BALCONY AREA = 11.79 SQ.MT. UNIT AREA = 113.51 SQ.MT.