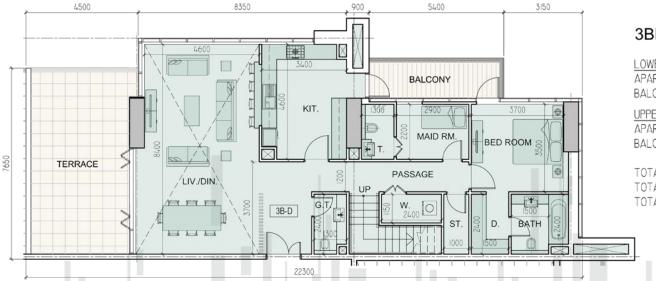

## 3 Bed Duplex Apartment

#### 3BED DUPLEX APT (3B)

LOWER FLOOR AREA

APARTMENT AREA = 129.73 SQ.MT. BALCONY AREA = 8.99 SQ.MT.

UPPER FLOOR AREA

APARTMENT AREA = 89.35 SQ.MT. BALCONY AREA = 00.00 SQ.MT.

TOTAL APT. AREA = 219.08 SQ.MT.
TOTAL BALCONY = 8.99 SQ.MT.
TOTAL UNIT AREA = 228.07 SQ.MT.