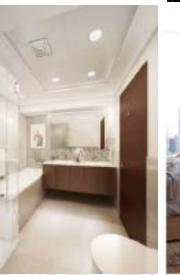

# **Studio Apartment**

### STUDIO APT (ST-B)

APARTMENT AREA = 37.41 SQ.MT. BALCONY AREA = 12.25 SQ.MT. UNIT AREA = 49.66 SQ.MT.

### STUDIO APT (ST-A)

APARTMENT AREA = 33.20 SQ.MT. BALCONY AREA = 6.74 SQ.MT. UNIT AREA = 39.94 SQ.MT.