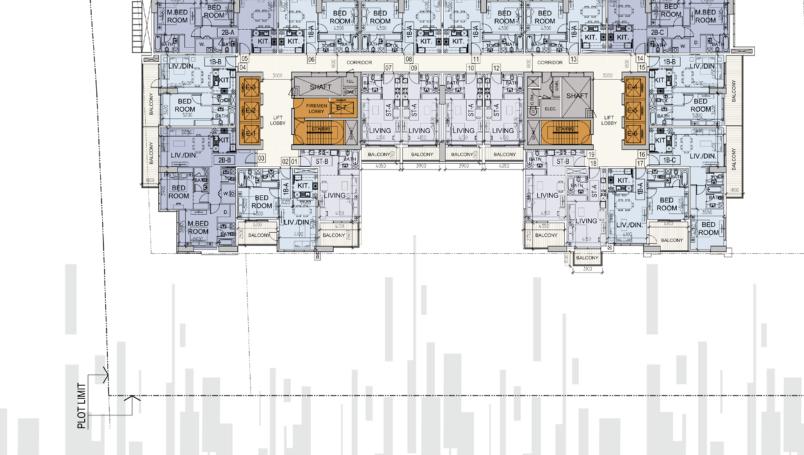

# Master Plan - Business Bay

Typical Floor 5<sup>th</sup> – 27<sup>th</sup>

1 BEDROOM

2 BEDROOM

STUDIO