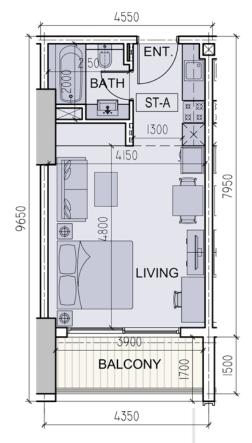

### STUDIO APT (ST-A)

APARTMENT AREA = 33.20 SQ.MT. BALCONY AREA = 6.74 SQ.MT. UNIT AREA = 39.94 SQ.MT.