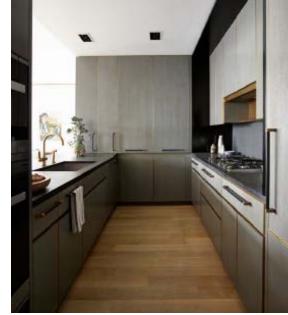

## 1 Bed Room Apartment

#### 1BED ROOM APT (1B-A)

APARTMENT AREA = 58.74 SQ.MT. BALCONY AREA = 10.06 SQ.MT. UNIT AREA = 68.80 SQ.MT.

### 1BED ROOM APT (1B-B)

APARTMENT AREA = 61.20 SQ.MT. BALCONY AREA = 14.72 SQ.MT. UNIT AREA = 75.93 SQ.MT.