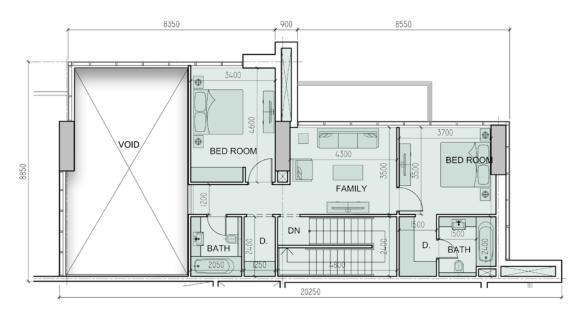

# 2 Bed Room Apartment

APARTMENT AREA = 101.71 SQ.MT. BALCONY AREA = 11.79 SQ.MT. UNIT AREA = 113.51 SQ.MT.

## 3 Bed Duplex Apartment

#### 3BED DUPLEX APT (3B)

LOWER FLOOR AREA

APARTMENT AREA = 129.73 SQ.MT. BALCONY AREA = 8.99 SQ.MT.

UPPER FLOOR AREA

APARTMENT AREA = 89.35 SQ.MT. BALCONY AREA = 00.00 SQ.MT.

TOTAL APT. AREA = 219.08 SQ.MT.
TOTAL BALCONY = 8.99 SQ.MT.
TOTAL UNIT AREA = 228.07 SQ.MT.