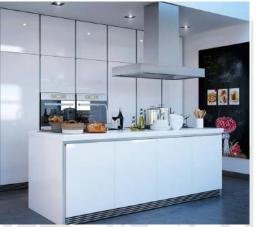

# 2 Bed Room Apartment

APARTMENT AREA = 101.71 SQ.MT. BALCONY AREA = 11.79 SQ.MT. UNIT AREA = 113.51 SQ.MT.