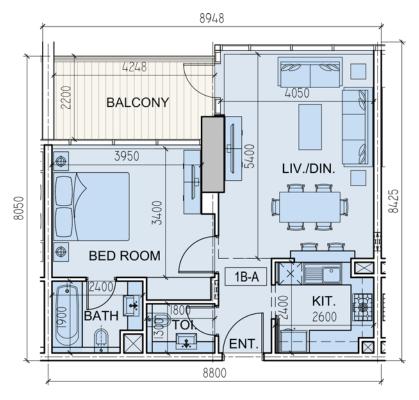

#### 1BED ROOM APT (1B-A)

APARTMENT AREA = 58.74 SQ.MT. BALCONY AREA = 10.06 SQ.MT. UNIT AREA = 68.80 SQ.MT.