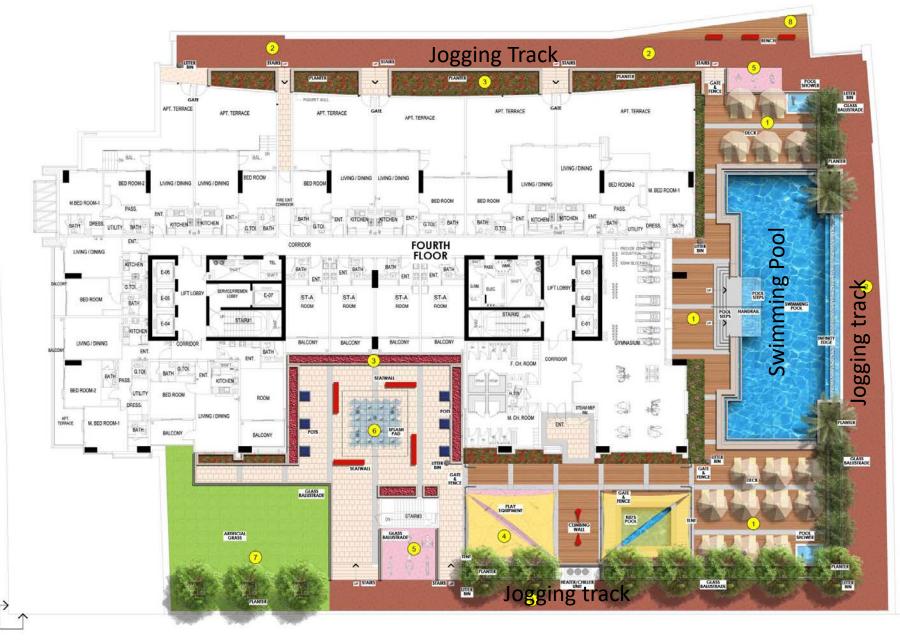

# Master Plan - Business Bay

Typical Floor 5<sup>th</sup> – 27<sup>th</sup>

1 BEDROOM

2 BEDROOM

STUDIO