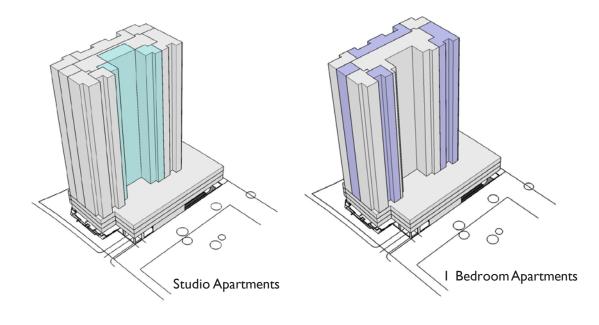

DIO APT (ST-A)

APARTMENT AREA = 33.20 SQ.MT. BALCONY AREA = 6.74 SQ.MT. UNIT AREA = 39.94 SQ.MT.









## 1 Bed Room Apartment



#### 1BED ROOM APT (1B-A)

APARTMENT AREA = 58.74 SQ.MT. BALCONY AREA = 10.06 SQ.MT. UNIT AREA = 68.80 SQ.MT.





### 1BED ROOM APT (1B-B)

APARTMENT AREA = 61.20 SQ.MT. BALCONY AREA = 14.72 SQ.MT. UNIT AREA = 75.93 SQ.MT.









# 2 Bed Room Apartment





APARTMENT AREA = 101.71 SQ.MT. BALCONY AREA = 11.79 SQ.MT. UNIT AREA = 113.51 SQ.MT.









## 3 Bed Duplex Apartment







#### 3BED DUPLEX APT (3B)

LOWER FLOOR AREA

APARTMENT AREA = 129.73 SQ.MT. BALCONY AREA = 8.99 SQ.MT.

UPPER FLOOR AREA

APARTMENT AREA = 89.35 SQ.MT. BALCONY AREA = 00.00 SQ.MT.

TOTAL APT. AREA = 219.08 SQ.MT.
TOTAL BALCONY = 8.99 SQ.MT.
TOTAL UNIT AREA = 228.07 SQ.MT.











| CONFIGURATION | TYPE      | SIZE (Sq ft) | Nos. | Nos. |
|---------------|-----------|--------------|------|------|
|               |           |              |      |      |
| STUDIO        | Α         | 430          | 119  | 166  |
|               | В         | 524          | 47   |      |
| 1 BED         | Α         | 755          | 143  | 214  |
|               | В         | 817          | 48   |      |
|               | С         | 880          | 23   |      |
| 2 BED         | Α         | 1090         | 48   | 72   |
|               | В         | 1236         | 24   |      |
| 3 B DUPLEX    | PENTHOUSE | 2200         | 5    | 5    |
| TOTAL         |           |              |      | 457  |