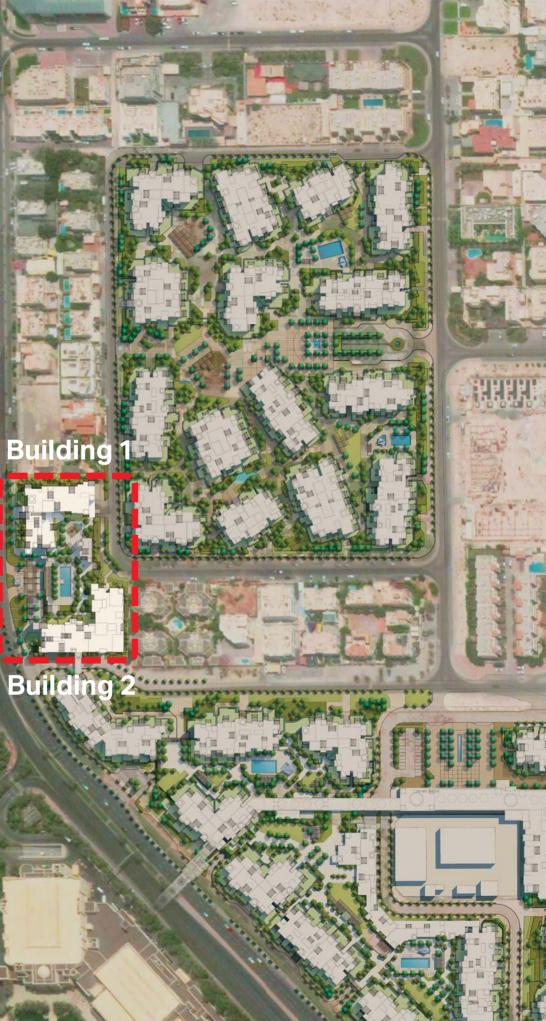

# madinat jumeirah living

An exclusive address overlooking Burj Al Arab Jumeirah, the most luxurious hotel in the world.

Madinat Jumeirah Living is an exclusive collection of freehold residences located just opposite the Icon of Luxury - Burj Al Arab Jumeirah. Nestled amongst lush, vibrant landscapes and wadis, wind towers and wide shaded walkways offer a pleasant pedestrian journey of discovery. Serene open spaces provide areas for active & relaxed recreation while interconnected human scale pathways lead residents on a journey of discovery and surprises at every corner.

### Environment An unparalleled oasis on a pathway of discovery

A central pedestrian walkway meanders through Madinat Jumeirah Living, providing access to private community entrances. Communal roof terraces with BBQ areas also offer magnificent views of Madinat Jumeirah, Burj Al Arab and the sea, while facilities include:

- Gated residential clusters
- Community centre
- Community retail
- Suite of concierge services
- Play areas, parks and open spaces
- Fitness Centres and Swimming pools
- Ample basement parking for residents
- Designated visitor parking
- Day care centres
- Direct airconditioned footbridge
- connected to Madinat Jumeirah Resort
- Kilometres of shaded walkways, jogging and cycling paths