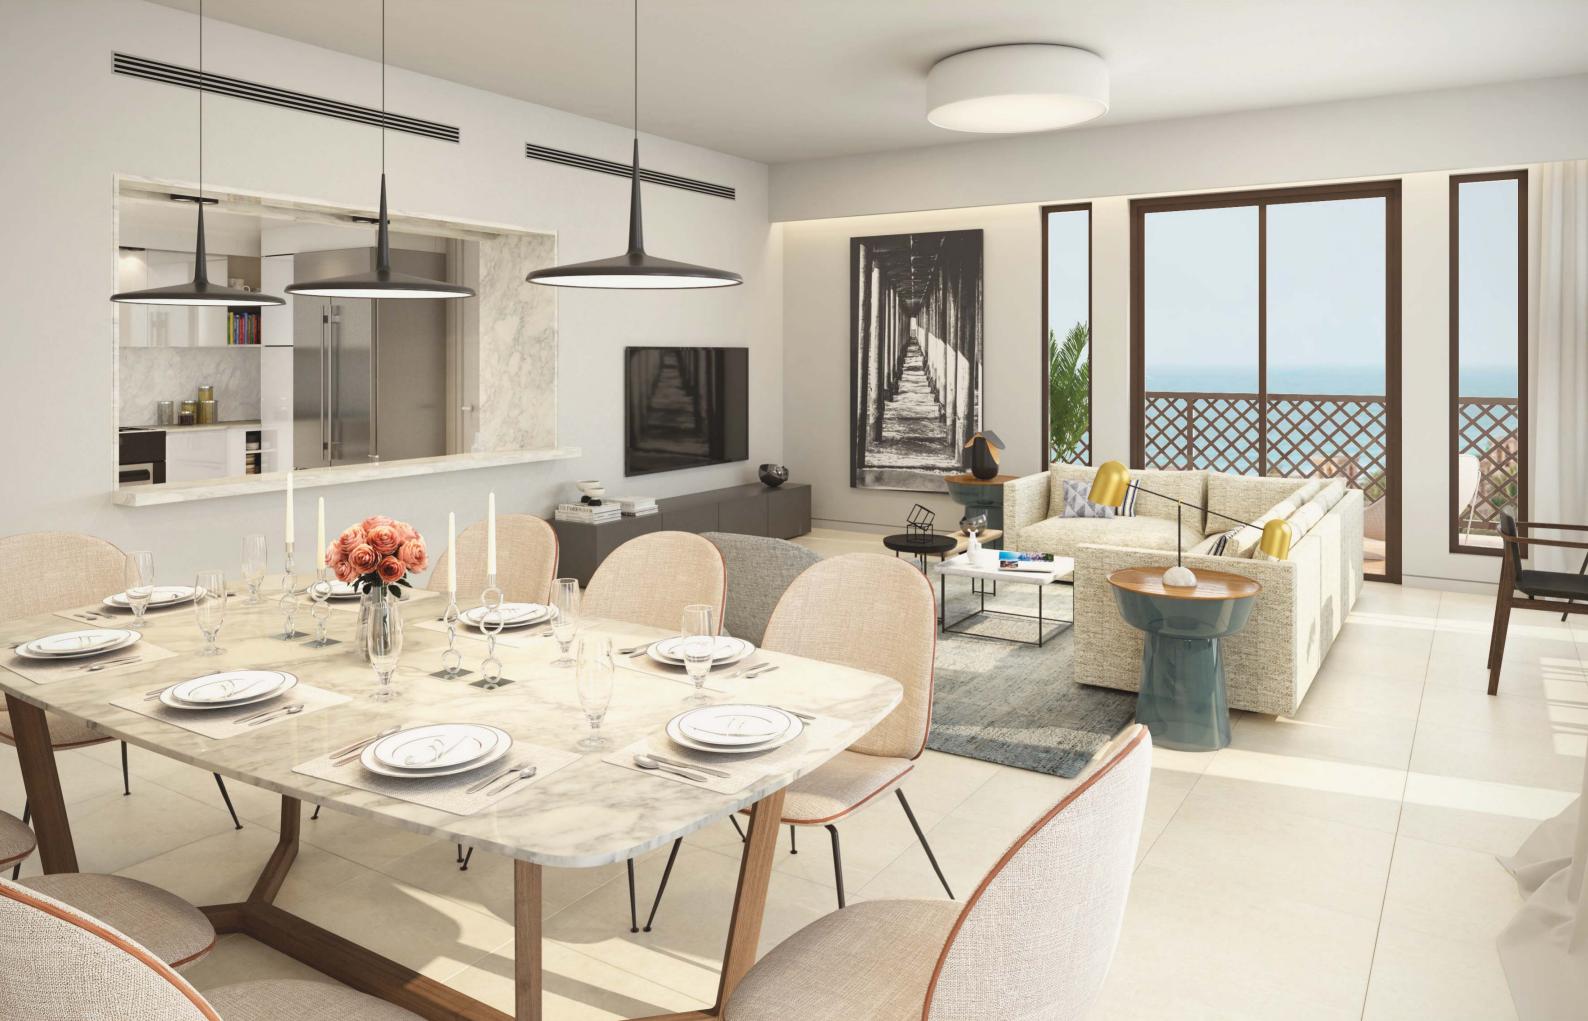

# Residences A distinctive collection of contemporar

TITT

TEA

The tranquil residences consist of tastefully appointed and spacious apartment buildings with fresh contemporary interiors and exquisitely designed lobby lounges.

### Design Relaxed homes with amazing views

The modern interiors are designed to complement the richness of the apartment buildings and surrounding landscapes. Spacious layouts with elegant features convey a simple yet contemporary spirit, while offering visual delights. Each home also lends itself to the creation of a unique sense of identity.