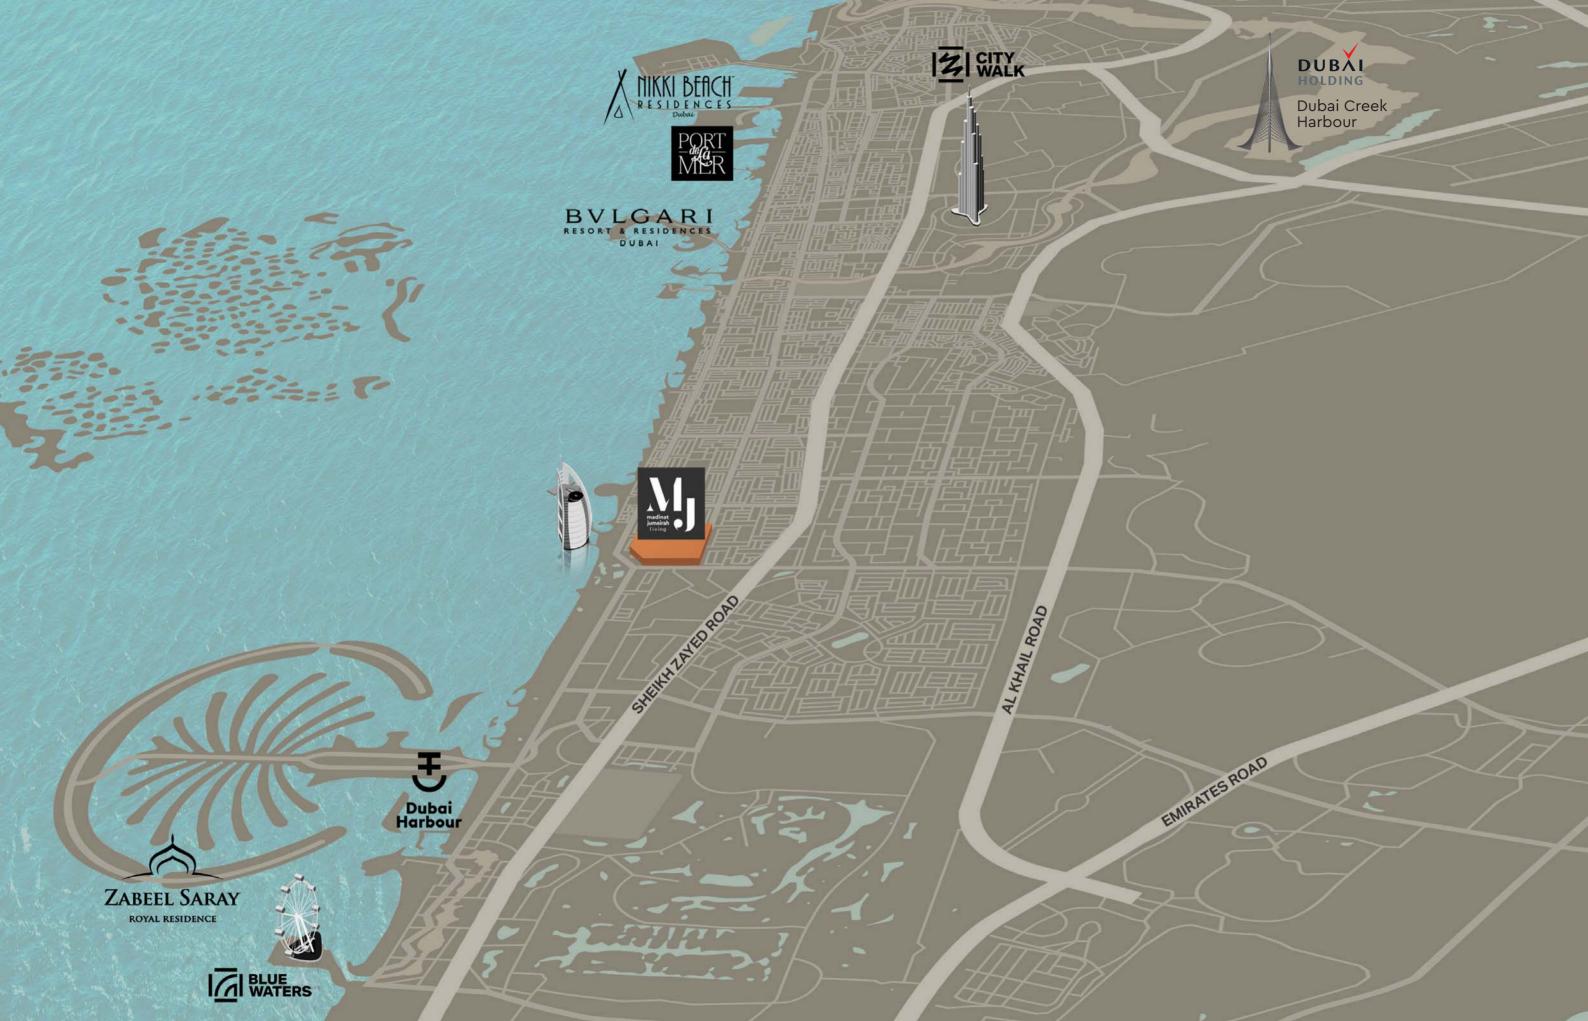

## Connectivity

There are ample ground level drop-off areas with separate access for residents and visitors. Its central location provides ease of connectivity through well-established road networks to the rest of the city: Sheikh Zayed Road, Jumeirah Road, Al Wasl Road, Umm Sugeim road all within just a 5 minute drive. It is also adjacent to major shopping malls, public transport links and schools at its doorstep.

- minute drive Sheikh Zayed Road 2 minute drive - Dubai Media City 5 minute drive - Dubai Internet City 8 minute drive - the nearest shopping mall 5
- minute drive Dubai International Airport 25

the beach

Burj Al Arab

the beach

Al Nassim hotel

Nadi

**Jumeirah Beach Road** 