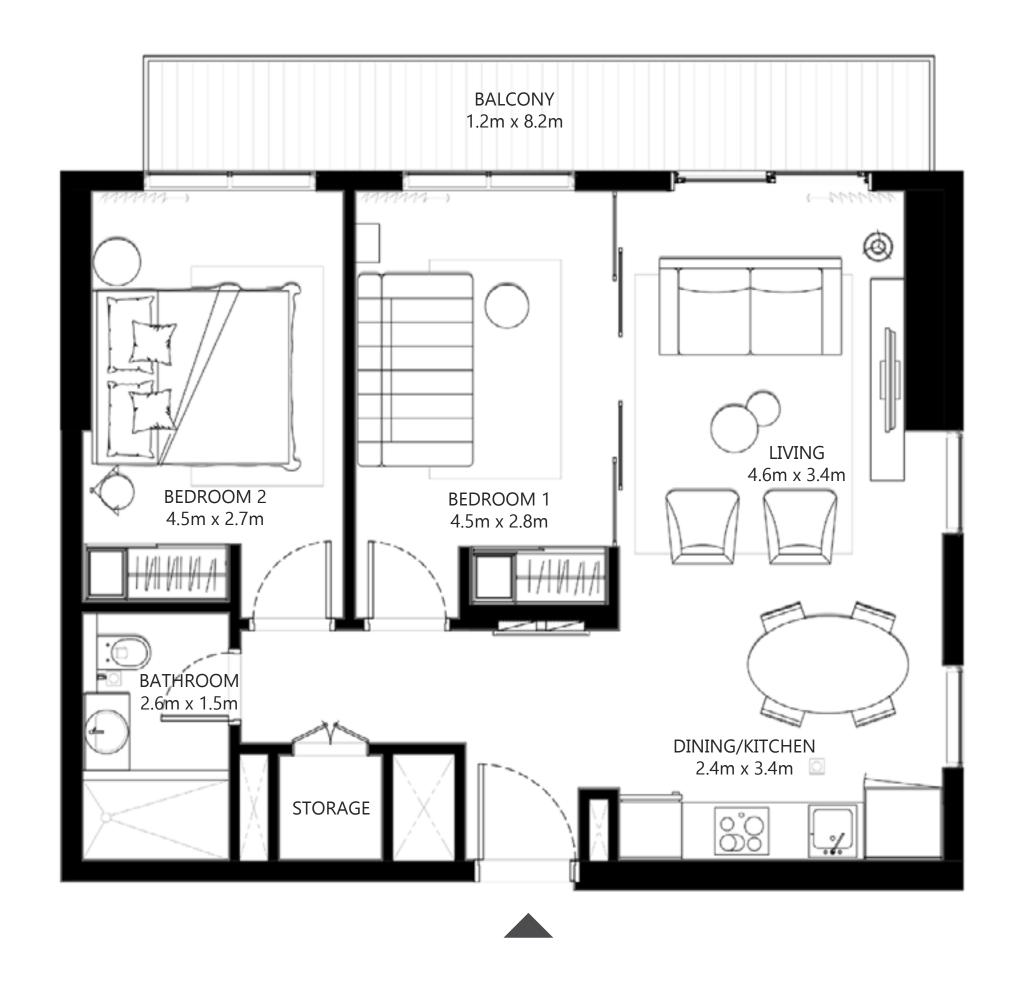

### 2 BEDROOM

UNIT 13 | LEVEL 01

| SUITE AREA   | 715.48 SQ.FT. | 66.47 SQ.M. |
|--------------|---------------|-------------|
| BALCONY AREA | 223.03 SQ.FT. | 20.72 SQ.M. |
| TOTAL AREA   | 938.51 SQ.FT. | 87.19 SQ.M. |

## 2 BEDROOM

UNIT 02 | LEVEL 01

| SUITE AREA   | 715.48 SQ.FT. | 66.47 SQ.M. |
|--------------|---------------|-------------|
| BALCONY AREA | 215.92 SQ.FT. | 20.06 SQ.M. |
| TOTAL AREA   | 931.40 SQ.FT. | 86.53 SQ.M. |