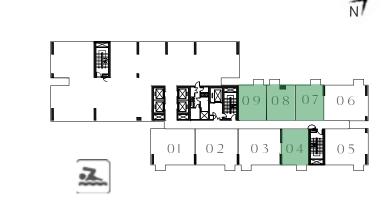

#### KEY PLAN - TOWER B

| UNIT 04      | 1   LEVEL 02-14, 15, | 16-18       |
|--------------|----------------------|-------------|
| SUITE AREA   | 458.97 SQ.FT.        | 42.64 SQ.M. |
| BALCONY AREA | 26.05 SQ.FT.         | 2.42 SQ.M.  |
| TOTAL AREA   | 485.02 SQ.FT.        | 45.06 SQ.M. |
| UN           | NIT 16   LEVEL 02-14 | 4           |
| SUITE AREA   | 449.93 SQ.FT.        | 41.80 SQ.M. |
| BALCONY AREA | 26.05 SQ.FT.         | 2.42 SQ.M.  |
| TOTAL AREA   | 475.98 SQ.FT.        | 44.22 SQ.M. |
| UN           | NIT 17   LEVEL 02-14 | 4           |
| SUITE AREA   | 455.74 SQ.FT.        | 42.34 SQ.M. |
| BALCONY AREA | 26.05 SQ.FT.         | 2.42 SQ.M.  |
| TOTAL AREA   | 481.79 SQ.FT.        | 44.76 SQ.M. |

| N7                        | N                              |
|---------------------------|--------------------------------|
| 11 10 09 08 07            | 14 13 12 11 10                 |
| 12 13 14 8 11 06 05 04 03 | 15 16 17 2 3 3 4 4 09 08 07 06 |
| 01 02                     | 01 02 03 04 05                 |

#### KEY PLAN - TOWER B

LEVEL 01

N

N

11 10 09 08 07

12 13 14 13 12 11 10

15 16 17 1 09 08 07 06

01 02 03 04 05