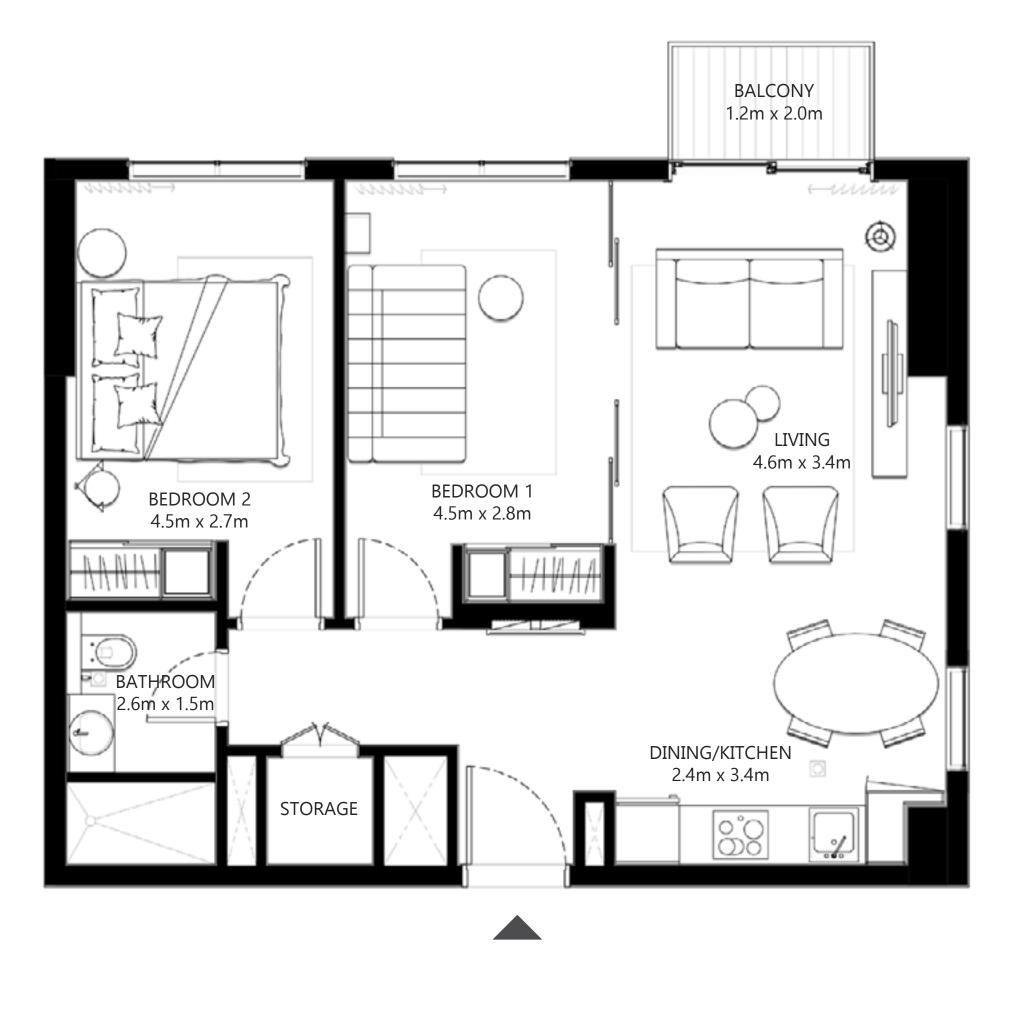

### 2 BEDROOM

UNIT 13 | LEVEL 01

| SUITE AREA   | 715.48 SQ.FT. | 66.47 SQ.M. |
|--------------|---------------|-------------|
| BALCONY AREA | 223.03 SQ.FT. | 20.72 SQ.M. |
| TOTAL AREA   | 938.51 SQ.FT. | 87.19 SQ.M. |

### 2 BEDROOM

UNIT 03 | LEVEL 01
UNIT 06 | LEVEL 02-14, 15, 16-18

| SUITE AREA                       | 700.62 SQ.FT.    | 65.09 SQ.M. |  |
|----------------------------------|------------------|-------------|--|
| BALCONY AREA                     | 26.37.FT.        | 2.45 SQ.M.  |  |
| TOTAL AREA                       | 726.99 SQ.FT.    | 67.54 SQ.M. |  |
| UNIT 01                          | LEVEL 02-14, 15, | 16-18       |  |
| SUITE AREA                       | 715.48 SQ.FT.    | 66.47 SQ.M. |  |
| BALCONY AREA                     | 26.05 SQ.FT.     | 2.42 SQ.M.  |  |
| TOTAL AREA                       | 741.53 SQ.FT.    | 68.89 SQ.M. |  |
| UNIT 05   LEVEL 02-14, 15, 16-18 |                  |             |  |
| SUITE AREA                       | 715.48 SQ.FT.    | 66.47 SQ.M. |  |
| BALCONY AREA                     | 26.37 SQ.FT.     | 2.45 SQ.M.  |  |
| TOTAL AREA                       | 741.85 SQ.FT.    | 68.92 SQ.M. |  |
| UNIT 07 & II   LEVEL 01          |                  |             |  |
| UNIT 10 & 14   LEVEL 02-14       |                  |             |  |
| SUITE AREA                       | 715.80 SQ.FT.    | 66.50 SQ.M. |  |
| BALCONY AREA                     | 26.05 SQ.FT.     | 2.42 SQ.M.  |  |
| TOTAL AREA                       | 741.85 SQ.FT.    | 68.92 SQ.M. |  |

## 2 BEDROOM

UNIT 12 | LEVEL 01

| SUITE AREA   | 700.95 SQ.FT. | 65.12 SQ.M. |
|--------------|---------------|-------------|
| BALCONY AREA | 102.80 SQ.FT. | 9.55 SQ.M.  |
| TOTAL AREA   | 803.75 SQ.FT. | 74.67 SQ.M. |