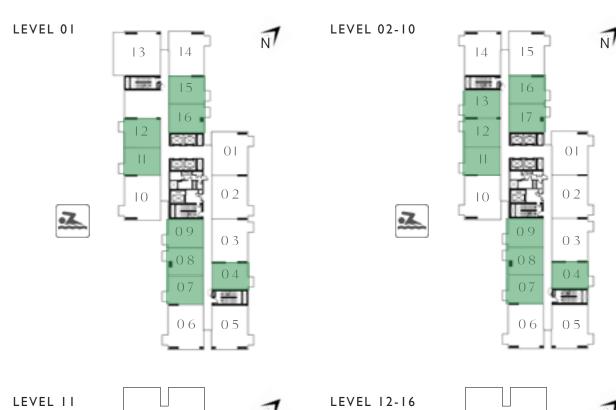

### TOWER A

### I BEDROOM

UNIT 07 & 08 | LEVEL 01, 02-10, 11, 12-16

| SUITE AREA   | 449.39 SQ.FT.      | 41.75 SQ.M. |
|--------------|--------------------|-------------|
| BALCONY AREA | 26.37 SQ.FT.       | 2.45 SQ.M.  |
| TOTAL AREA   | 475.76 SQ.FT.      | 44.20 SQ.M. |
| unit 09      | LEVEL 01, 02-10, 1 | I, I2-I6    |
| SUITE AREA   | 455.42 SQ.FT.      | 42.31 SQ.M. |
| BALCONY AREA | 26.37 SQ.FT.       | 2.45 SQ.M.  |
| TOTAL AREA   | 481.79 SQ.FT.      | 44.76 SQ.M. |
| UNIT 04      | LEVEL 01, 02-10, 1 | 1, 12-16    |
| SUITE AREA   | 458.97 SQ.FT.      | 42.64 SQ.M. |
| BALCONY AREA | 26.05 SQ.FT.       | 2.42 SQ.M.  |
| TOTAL AREA   | 485.02 SQ.FT.      | 45.06 SQ.M. |
| U            | NIT 15   LEVEL 01  |             |
| UN           | IT 16   LEVEL 02-1 | 0           |
| SUITE AREA   | 449.93 SQ.FT.      | 41.80 SQ.M. |
| BALCONY AREA | 26.05 SQ.FT.       | 2.42 SQ.M.  |
| TOTAL AREA   | 475.98 SQ.FT.      | 44.22 SQ.M. |
| U            | NIT 16   LEVEL 01  |             |
|              | IT 17   LEVEL 02-1 | 0           |
|              | ·                  |             |
| SUITE AREA   | 455.74 SQ.FT.      | 42.34 SQ.M. |
| BALCONY AREA | 26.05 SQ.FT.       | 2.42 SQ.M.  |
| TOTAL AREA   | 481.79 SQ.FT.      | 44.76 SQ.M. |

# UNIT ||, |2 | LEVEL 0| UNIT ||, |2, |3 | LEVEL 02-10

| SUITE AREA   | 459.62 SQ.FT. | 42.70 SQ.M. |
|--------------|---------------|-------------|
| BALCONY AREA | 26.05 SQ.FT.  | 2.42 SQ.M.  |
| TOTAL AREA   | 485.67 SQ.FT. | 45.12 SQ.M. |