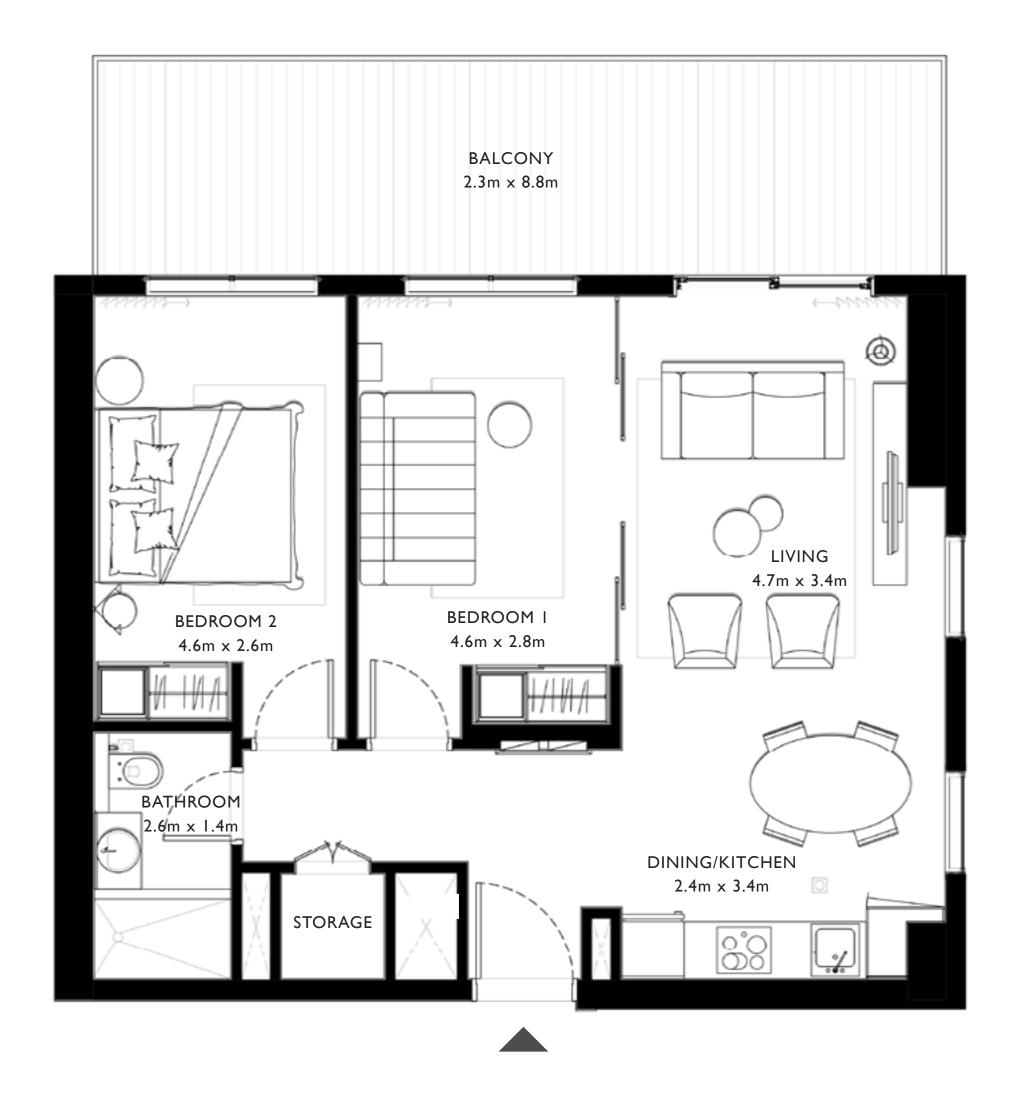

## 2 BEDROOM

UNIT 02 | LEVEL 01

| SUITE AREA   | 715.48 SQ.FT. | 66.47 SQ.M. |
|--------------|---------------|-------------|
| BALCONY AREA | 215.92 SQ.FT. | 20.06 SQ.M. |
| TOTAL AREA   | 931.40 SQ.FT. | 86.53 SQ.M. |