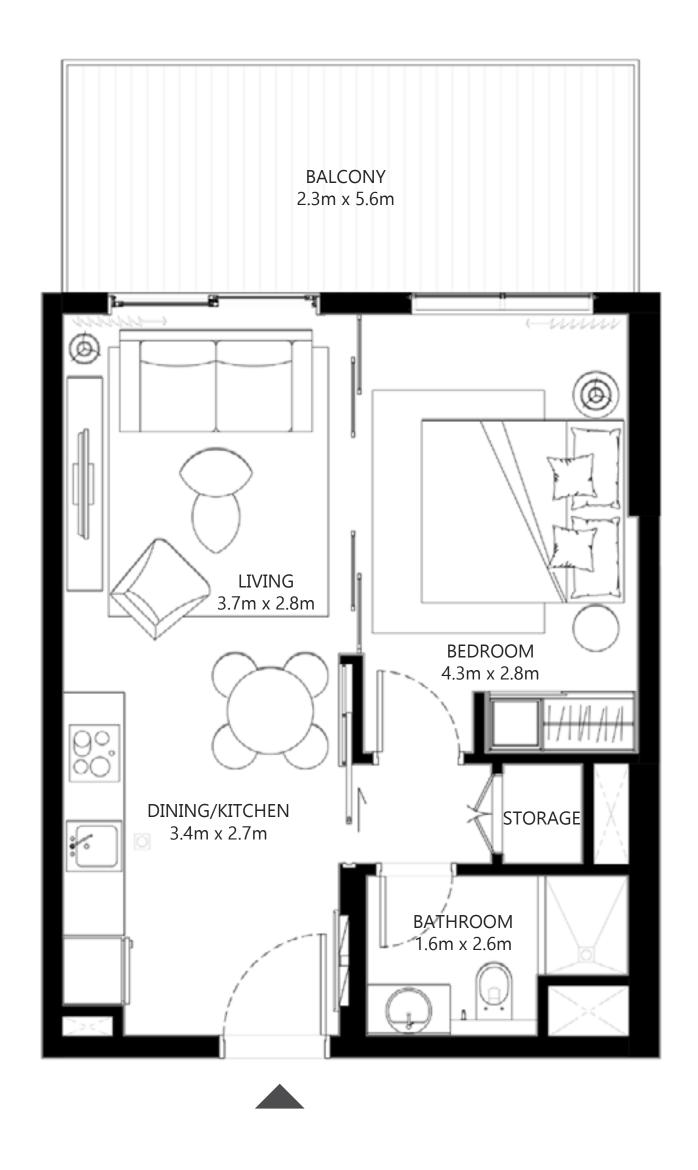

## I BEDROOM

|      | U  | NΙ | 1 0 | 4 | &  | 05  | LEVEL  | 01  |       |
|------|----|----|-----|---|----|-----|--------|-----|-------|
| UNIT | 07 | &  | 0 8 | ı | LE | VEL | 02-14, | 15, | 16-18 |

#### UNIT 08, 09, 10 | LEVEL 01 UNIT 11, 12, 13 | LEVEL 02-14

| SUITE AREA   | 449.39 SQ.FT. | 41.75 SQ.M. |
|--------------|---------------|-------------|
| BALCONY AREA | 26.37 SQ.FT.  | 2.45 SQ.M.  |
| TOTAL AREA   | 475.76 SQ.FT. | 44.20 SQ.M. |

#### UNIT 06 | LEVEL 01 UNIT 09 | LEVEL 02-14, 15, 16-18

| SUITE AREA   | 455.42 SQ.FT. | 42.31 SQ.M. |
|--------------|---------------|-------------|
| BALCONY AREA | 26.37 SQ.FT.  | 2.45 SQ.M.  |
| TOTAL AREA   | 481.79 SQ.FT. | 44.76 SQ.M. |

#### KEY PLAN - TOWER B

| UNIT 04      | 1   LEVEL 02-14, 15, | 16-18       |
|--------------|----------------------|-------------|
| SUITE AREA   | 458.97 SQ.FT.        | 42.64 SQ.M. |
| BALCONY AREA | 26.05 SQ.FT.         | 2.42 SQ.M.  |
| TOTAL AREA   | 485.02 SQ.FT.        | 45.06 SQ.M. |
| UN           | NIT 16   LEVEL 02-14 | 4           |
| SUITE AREA   | 449.93 SQ.FT.        | 41.80 SQ.M. |
| BALCONY AREA | 26.05 SQ.FT.         | 2.42 SQ.M.  |
| TOTAL AREA   | 475.98 SQ.FT.        | 44.22 SQ.M. |
| UN           | NIT 17   LEVEL 02-14 | 4           |
| SUITE AREA   | 455.74 SQ.FT.        | 42.34 SQ.M. |
| BALCONY AREA | 26.05 SQ.FT.         | 2.42 SQ.M.  |
| TOTAL AREA   | 481.79 SQ.FT.        | 44.76 SQ.M. |