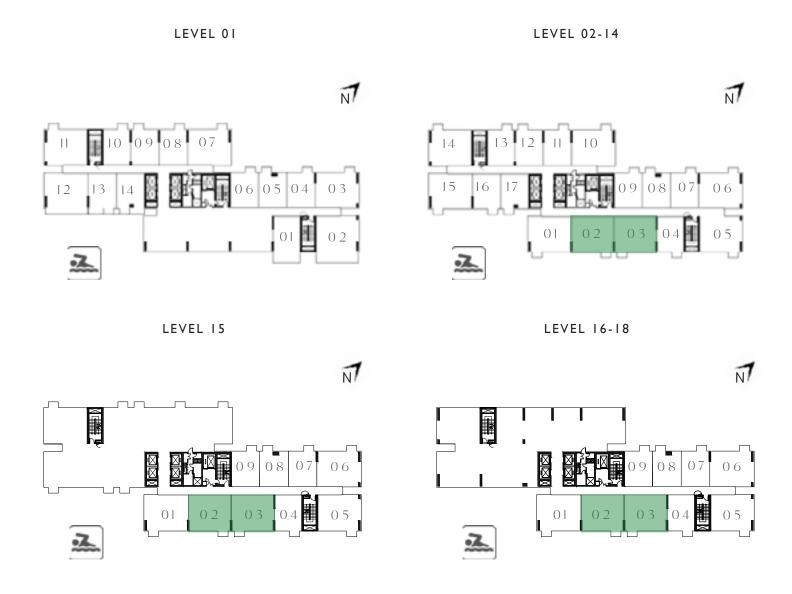

### 2 BEDROOM

UNIT 03 | LEVEL 01
UNIT 06 | LEVEL 02-14, 15, 16-18

| SUITE AREA                       | 700.62 SQ.FT.    | 65.09 SQ.M. |  |
|----------------------------------|------------------|-------------|--|
| BALCONY AREA                     | 26.37.FT.        | 2.45 SQ.M.  |  |
| TOTAL AREA                       | 726.99 SQ.FT.    | 67.54 SQ.M. |  |
| UNIT 01                          | LEVEL 02-14, 15, | 16-18       |  |
| SUITE AREA                       | 715.48 SQ.FT.    | 66.47 SQ.M. |  |
| BALCONY AREA                     | 26.05 SQ.FT.     | 2.42 SQ.M.  |  |
| TOTAL AREA                       | 741.53 SQ.FT.    | 68.89 SQ.M. |  |
| UNIT 05   LEVEL 02-14, 15, 16-18 |                  |             |  |
| SUITE AREA                       | 715.48 SQ.FT.    | 66.47 SQ.M. |  |
| BALCONY AREA                     | 26.37 SQ.FT.     | 2.45 SQ.M.  |  |
| TOTAL AREA                       | 741.85 SQ.FT.    | 68.92 SQ.M. |  |
| UNIT 07 & II   LEVEL 01          |                  |             |  |
| UNIT 10 & 14   LEVEL 02-14       |                  |             |  |
| SUITE AREA                       | 715.80 SQ.FT.    | 66.50 SQ.M. |  |
| BALCONY AREA                     | 26.05 SQ.FT.     | 2.42 SQ.M.  |  |
| TOTAL AREA                       | 741.85 SQ.FT.    | 68.92 SQ.M. |  |

## 2 BEDROOM

UNIT 02 | LEVEL 02-14, 15, 16-18

| SUITE AREA                       | 697.29 SQ.FT. | 64.78 SQ.M. |  |
|----------------------------------|---------------|-------------|--|
| BALCONY AREA                     | 26.05 SQ.FT.  | 2.42 SQ.M.  |  |
| TOTAL AREA                       | 723.34 SQ.FT. | 67.20 SQ.M. |  |
| UNIT 03   LEVEL 02-14, 15, 16-18 |               |             |  |
| SUITE AREA                       | 698.79 SQ.FT. | 64.92 SQ.M. |  |
| BALCONY AREA                     | 26.05 SQ.FT.  | 2.42 SQ.M.  |  |
| TOTAL AREA                       | 724.84 SQ.FT. | 67.34 SQ.M. |  |