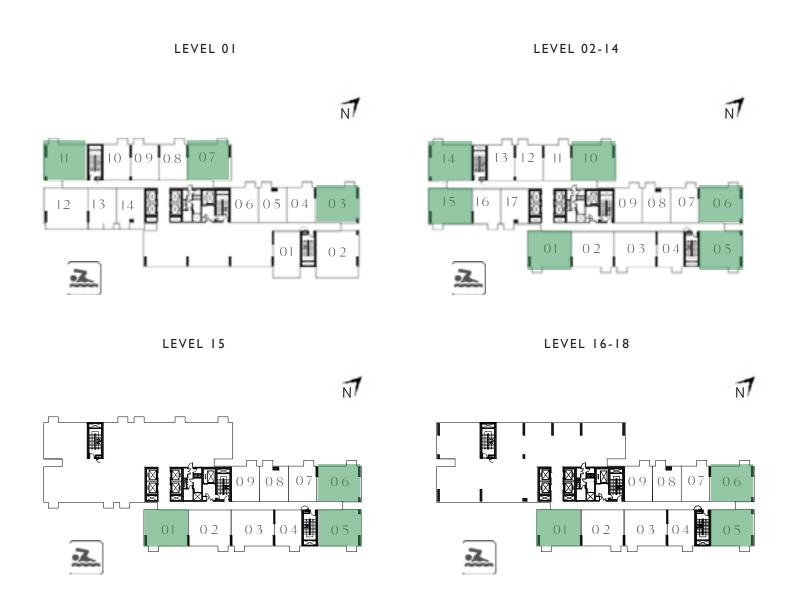

#### KEY PLAN - TOWER B

| UNIT 04      | 1   LEVEL 02-14, 15, | 16-18       |
|--------------|----------------------|-------------|
| SUITE AREA   | 458.97 SQ.FT.        | 42.64 SQ.M. |
| BALCONY AREA | 26.05 SQ.FT.         | 2.42 SQ.M.  |
| TOTAL AREA   | 485.02 SQ.FT.        | 45.06 SQ.M. |
| UN           | NIT 16   LEVEL 02-14 | 4           |
| SUITE AREA   | 449.93 SQ.FT.        | 41.80 SQ.M. |
| BALCONY AREA | 26.05 SQ.FT.         | 2.42 SQ.M.  |
| TOTAL AREA   | 475.98 SQ.FT.        | 44.22 SQ.M. |
| UN           | NIT 17   LEVEL 02-14 | 4           |
| SUITE AREA   | 455.74 SQ.FT.        | 42.34 SQ.M. |
| BALCONY AREA | 26.05 SQ.FT.         | 2.42 SQ.M.  |
| TOTAL AREA   | 481.79 SQ.FT.        | 44.76 SQ.M. |

| N7                        | N                              |
|---------------------------|--------------------------------|
| 11 10 09 08 07            | 14 13 12 11 10                 |
| 12 13 14 8 11 06 05 04 03 | 15 16 17 2 3 3 4 4 09 08 07 06 |
| 01 02                     | 01 02 03 04 05                 |

LEVEL 15 LEVEL 16-18

LEVEL 02-14

#### KEY PLAN - TOWER B

LEVEL 01

N

N

11 10 09 08 07

12 13 14 13 12 11 10

15 16 17 1 09 08 07 06

01 02 03 04 05

LEVEL 15

LEVEL 16-18

FLOOR PLAN 1. All dimensions are in imperial and metric, and measured from finish to finish excluding construction tolerances. 2. All materials, dimensions, and drawings are approximate only. 3. Information is subject to change without notice, at developer's absolute discretion. 4. Actual area may vary from the stated area. 5.