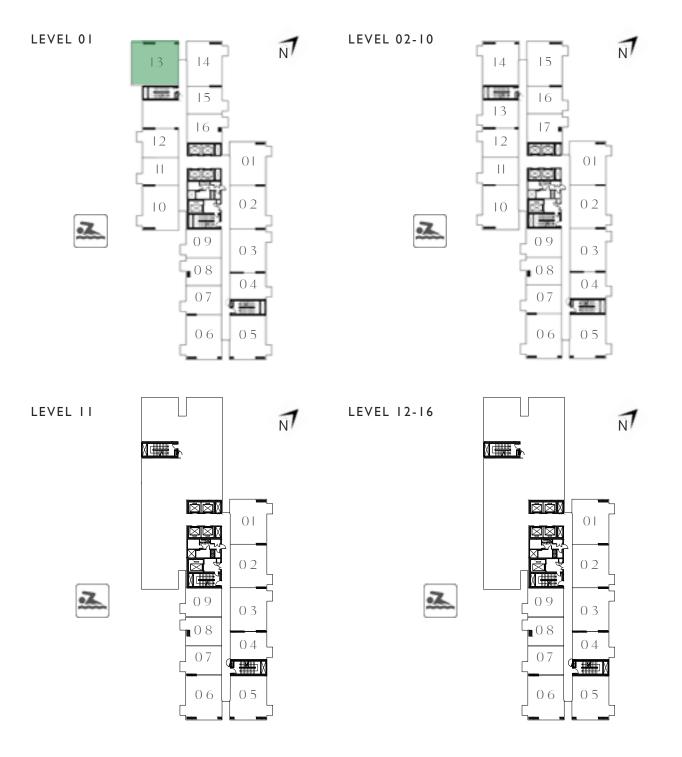

#### KEY PLAN - TOWER B

| UNIT 04      | 1   LEVEL 02-14, 15, | 16-18       |
|--------------|----------------------|-------------|
| SUITE AREA   | 458.97 SQ.FT.        | 42.64 SQ.M. |
| BALCONY AREA | 26.05 SQ.FT.         | 2.42 SQ.M.  |
| TOTAL AREA   | 485.02 SQ.FT.        | 45.06 SQ.M. |
| UN           | NIT 16   LEVEL 02-14 | 4           |
| SUITE AREA   | 449.93 SQ.FT.        | 41.80 SQ.M. |
| BALCONY AREA | 26.05 SQ.FT.         | 2.42 SQ.M.  |
| TOTAL AREA   | 475.98 SQ.FT.        | 44.22 SQ.M. |
| UN           | NIT 17   LEVEL 02-14 | 4           |
| SUITE AREA   | 455.74 SQ.FT.        | 42.34 SQ.M. |
| BALCONY AREA | 26.05 SQ.FT.         | 2.42 SQ.M.  |
| TOTAL AREA   | 481.79 SQ.FT.        | 44.76 SQ.M. |

#### KEY PLAN - TOWER B

LEVEL 01

N

N

11 10 09 08 07

12 13 14 13 12 11 10

15 16 17 1 09 08 07 06

01 02 03 04 05