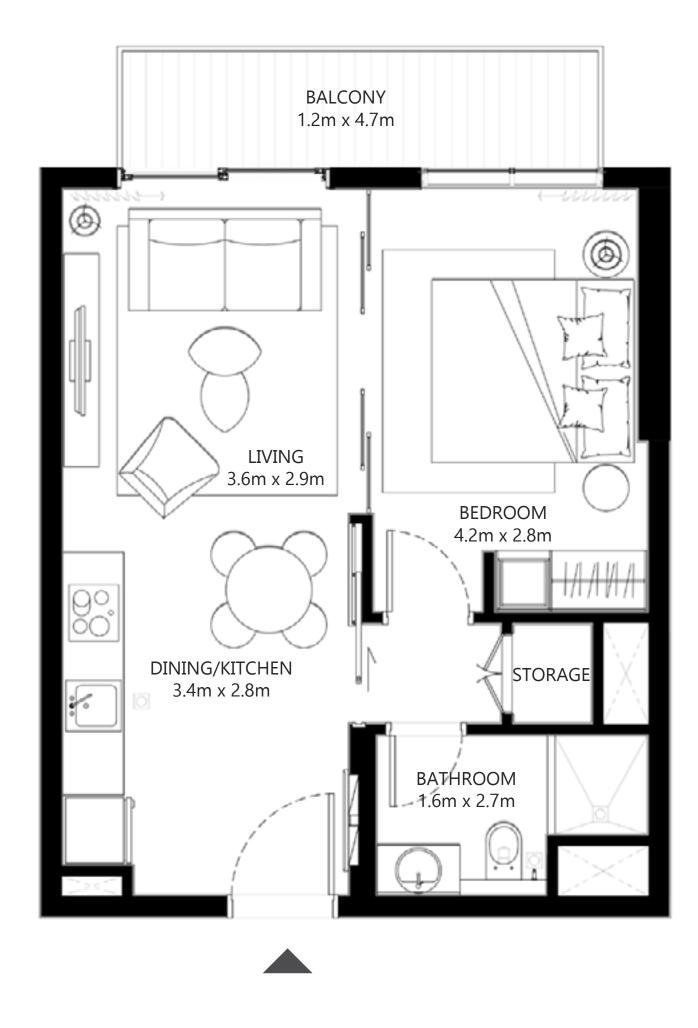

### I BEDROOM

UNIT 07 & 08 | LEVEL 01, 02-10, 11, 12-16

| SUITE AREA   | 449.39 SQ.FT.      | 41.75 SQ.M. |
|--------------|--------------------|-------------|
| BALCONY AREA | 26.37 SQ.FT.       | 2.45 SQ.M.  |
| TOTAL AREA   | 475.76 SQ.FT.      | 44.20 SQ.M. |
| unit 09      | LEVEL 01, 02-10, 1 | I, I2-I6    |
| SUITE AREA   | 455.42 SQ.FT.      | 42.31 SQ.M. |
| BALCONY AREA | 26.37 SQ.FT.       | 2.45 SQ.M.  |
| TOTAL AREA   | 481.79 SQ.FT.      | 44.76 SQ.M. |
| UNIT 04      | LEVEL 01, 02-10, 1 | 1, 12-16    |
| SUITE AREA   | 458.97 SQ.FT.      | 42.64 SQ.M. |
| BALCONY AREA | 26.05 SQ.FT.       | 2.42 SQ.M.  |
| TOTAL AREA   | 485.02 SQ.FT.      | 45.06 SQ.M. |
| U            | NIT 15   LEVEL 01  |             |
| UN           | IT 16   LEVEL 02-1 | 0           |
| SUITE AREA   | 449.93 SQ.FT.      | 41.80 SQ.M. |
| BALCONY AREA | 26.05 SQ.FT.       | 2.42 SQ.M.  |
| TOTAL AREA   | 475.98 SQ.FT.      | 44.22 SQ.M. |
| U            | NIT 16   LEVEL 01  |             |
|              | IT 17   LEVEL 02-1 | 0           |
|              | ·                  |             |
| SUITE AREA   | 455.74 SQ.FT.      | 42.34 SQ.M. |
| BALCONY AREA | 26.05 SQ.FT.       | 2.42 SQ.M.  |
| TOTAL AREA   | 481.79 SQ.FT.      | 44.76 SQ.M. |

# UNIT ||, |2 | LEVEL 0| UNIT ||, |2, |3 | LEVEL 02-10

| SUITE AREA   | 459.62 SQ.FT. | 42.70 SQ.M. |
|--------------|---------------|-------------|
| BALCONY AREA | 26.05 SQ.FT.  | 2.42 SQ.M.  |
| TOTAL AREA   | 485.67 SQ.FT. | 45.12 SQ.M. |

#### UNIT 08, 09, 10 | LEVEL 01 UNIT 11, 12, 13 | LEVEL 02-14

| SUITE AREA   | 449.39 SQ.FT. | 41.75 SQ.M. |
|--------------|---------------|-------------|
| BALCONY AREA | 26.37 SQ.FT.  | 2.45 SQ.M.  |
| TOTAL AREA   | 475.76 SQ.FT. | 44.20 SQ.M. |

| _ | SUITE AREA   | 459.62 SQ.FT. | 42.70 SQ.M. |
|---|--------------|---------------|-------------|
|   | BALCONY AREA | 26.05 SQ.FT.  | 2.42 SQ.M.  |
|   | TOTAL AREA   | 485.67 SQ.FT. | 45.12 SQ.M. |

#### UNIT 06 | LEVEL 01 UNIT 09 | LEVEL 02-14, 15, 16-18

| SUITE AREA   | 455.42 SQ.FT. | 42.31 SQ.M. |
|--------------|---------------|-------------|
| BALCONY AREA | 26.37 SQ.FT.  | 2.45 SQ.M.  |
| TOTAL AREA   | 481.79 SQ.FT. | 44.76 SQ.M. |