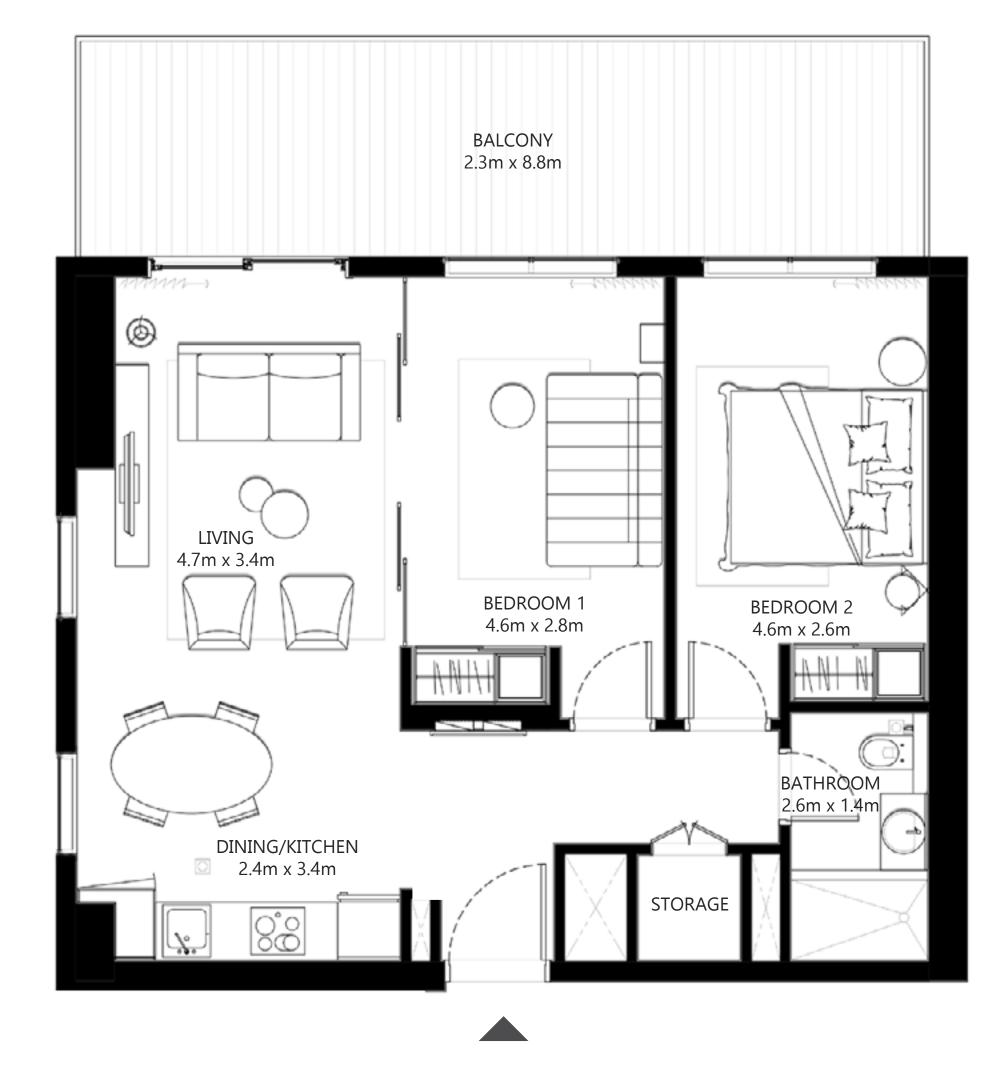

### 2 BEDROOM

UNIT 03 | LEVEL 01
UNIT 06 | LEVEL 02-14, 15, 16-18

| SUITE AREA                       | 700.62 SQ.FT.    | 65.09 SQ.M. |  |
|----------------------------------|------------------|-------------|--|
| BALCONY AREA                     | 26.37.FT.        | 2.45 SQ.M.  |  |
| TOTAL AREA                       | 726.99 SQ.FT.    | 67.54 SQ.M. |  |
| UNIT 01                          | LEVEL 02-14, 15, | 16-18       |  |
| SUITE AREA                       | 715.48 SQ.FT.    | 66.47 SQ.M. |  |
| BALCONY AREA                     | 26.05 SQ.FT.     | 2.42 SQ.M.  |  |
| TOTAL AREA                       | 741.53 SQ.FT.    | 68.89 SQ.M. |  |
| UNIT 05   LEVEL 02-14, 15, 16-18 |                  |             |  |
| SUITE AREA                       | 715.48 SQ.FT.    | 66.47 SQ.M. |  |
| BALCONY AREA                     | 26.37 SQ.FT.     | 2.45 SQ.M.  |  |
| TOTAL AREA                       | 741.85 SQ.FT.    | 68.92 SQ.M. |  |
| UNIT 07 & II   LEVEL 01          |                  |             |  |
| UNIT 10 & 14   LEVEL 02-14       |                  |             |  |
| SUITE AREA                       | 715.80 SQ.FT.    | 66.50 SQ.M. |  |
| BALCONY AREA                     | 26.05 SQ.FT.     | 2.42 SQ.M.  |  |
| TOTAL AREA                       | 741.85 SQ.FT.    | 68.92 SQ.M. |  |

UNIT 15 | LEVEL 02-14

700.95 SQ.FT.

26.05 SQ.FT.

727.00 SQ.FT.

65.12 SQ.M.

2.42 SQ.M.

67.54 SQ.M.

SUITE AREA

BALCONY AREA

TOTAL AREA