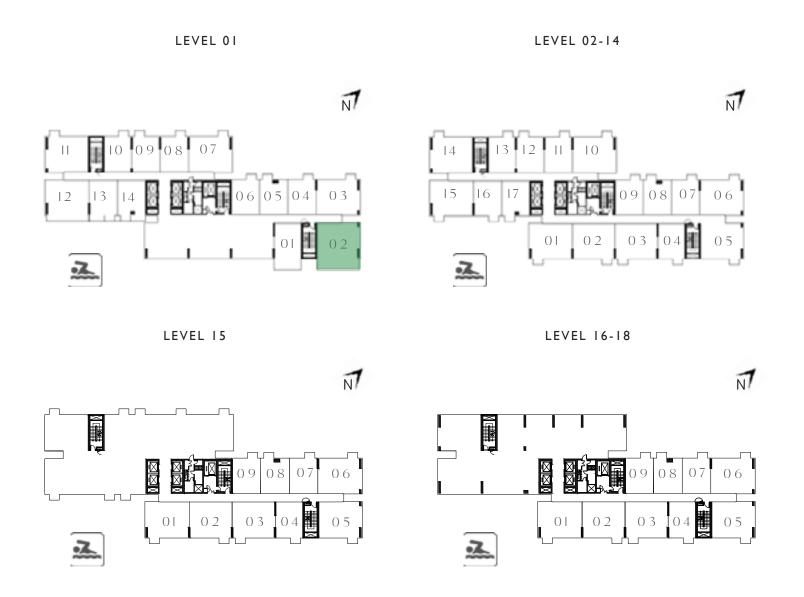

#### KEY PLAN - TOWER B

| UNIT 04      | 1   LEVEL 02-14, 15, | 16-18       |
|--------------|----------------------|-------------|
| SUITE AREA   | 458.97 SQ.FT.        | 42.64 SQ.M. |
| BALCONY AREA | 26.05 SQ.FT.         | 2.42 SQ.M.  |
| TOTAL AREA   | 485.02 SQ.FT.        | 45.06 SQ.M. |
| UN           | NIT 16   LEVEL 02-14 | 4           |
| SUITE AREA   | 449.93 SQ.FT.        | 41.80 SQ.M. |
| BALCONY AREA | 26.05 SQ.FT.         | 2.42 SQ.M.  |
| TOTAL AREA   | 475.98 SQ.FT.        | 44.22 SQ.M. |
| UN           | NIT 17   LEVEL 02-14 | 4           |
| SUITE AREA   | 455.74 SQ.FT.        | 42.34 SQ.M. |
| BALCONY AREA | 26.05 SQ.FT.         | 2.42 SQ.M.  |
| TOTAL AREA   | 481.79 SQ.FT.        | 44.76 SQ.M. |

| N7                        | N                              |
|---------------------------|--------------------------------|
| 11 10 09 08 07            | 14 13 12 11 10                 |
| 12 13 14 8 11 06 05 04 03 | 15 16 17 2 3 3 4 4 09 08 07 06 |
| 01 02                     | 01 02 03 04 05                 |

LEVEL 15 LEVEL 16-18

LEVEL 02-14

#### KEY PLAN - TOWER B

LEVEL 01

N

N

11 10 09 08 07

12 13 14 13 12 11 10

15 16 17 1 09 08 07 06

01 02 03 04 05

LEVEL 15

LEVEL 16-18

FLOOR PLAN 1. All dimensions are in imperial and metric, and measured from finish to finish excluding construction tolerances. 2. All materials, dimensions, and drawings are approximate only. 3. Information is subject to change without notice, at developer's absolute discretion. 4. Actual area may vary from the stated area. 5.