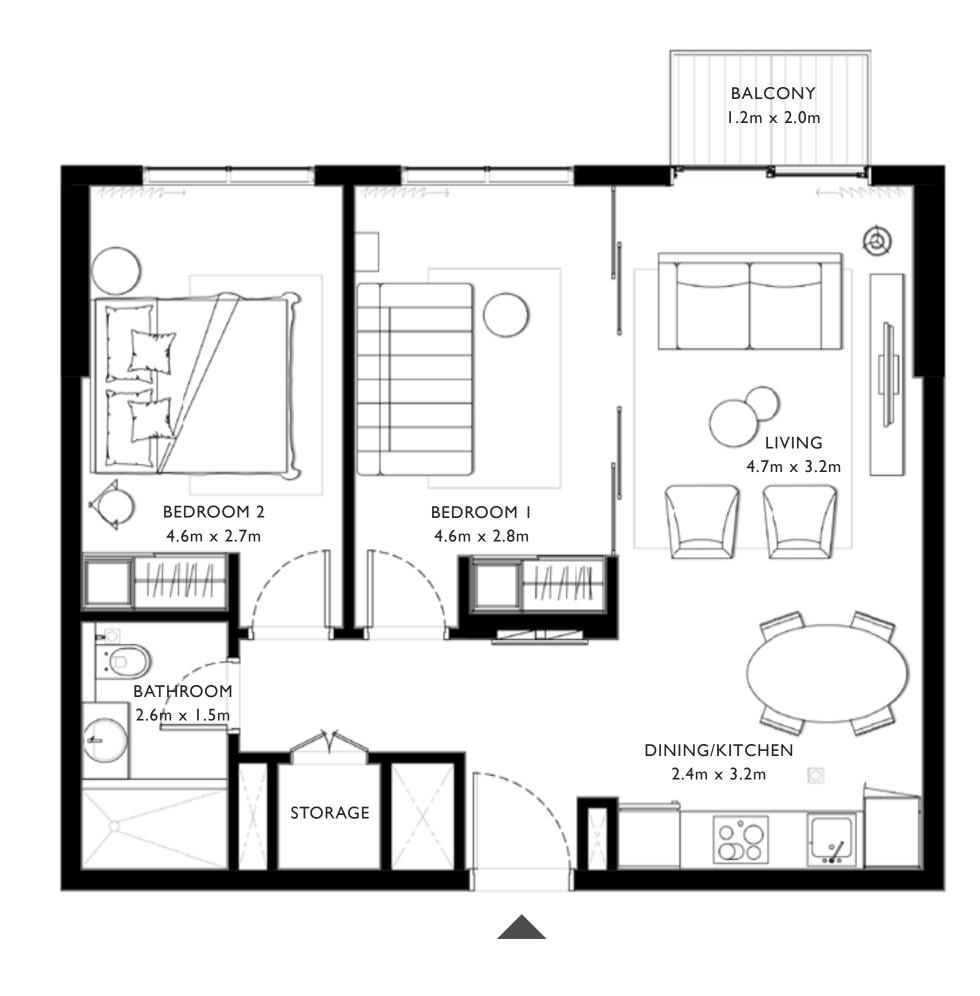

### 2 BEDROOM

UNIT 13 | LEVEL 01

| SUITE AREA   | 715.48 SQ.FT. | 66.47 SQ.M. |
|--------------|---------------|-------------|
| BALCONY AREA | 223.03 SQ.FT. | 20.72 SQ.M. |
| TOTAL AREA   | 938.51 SQ.FT. | 87.19 SQ.M. |