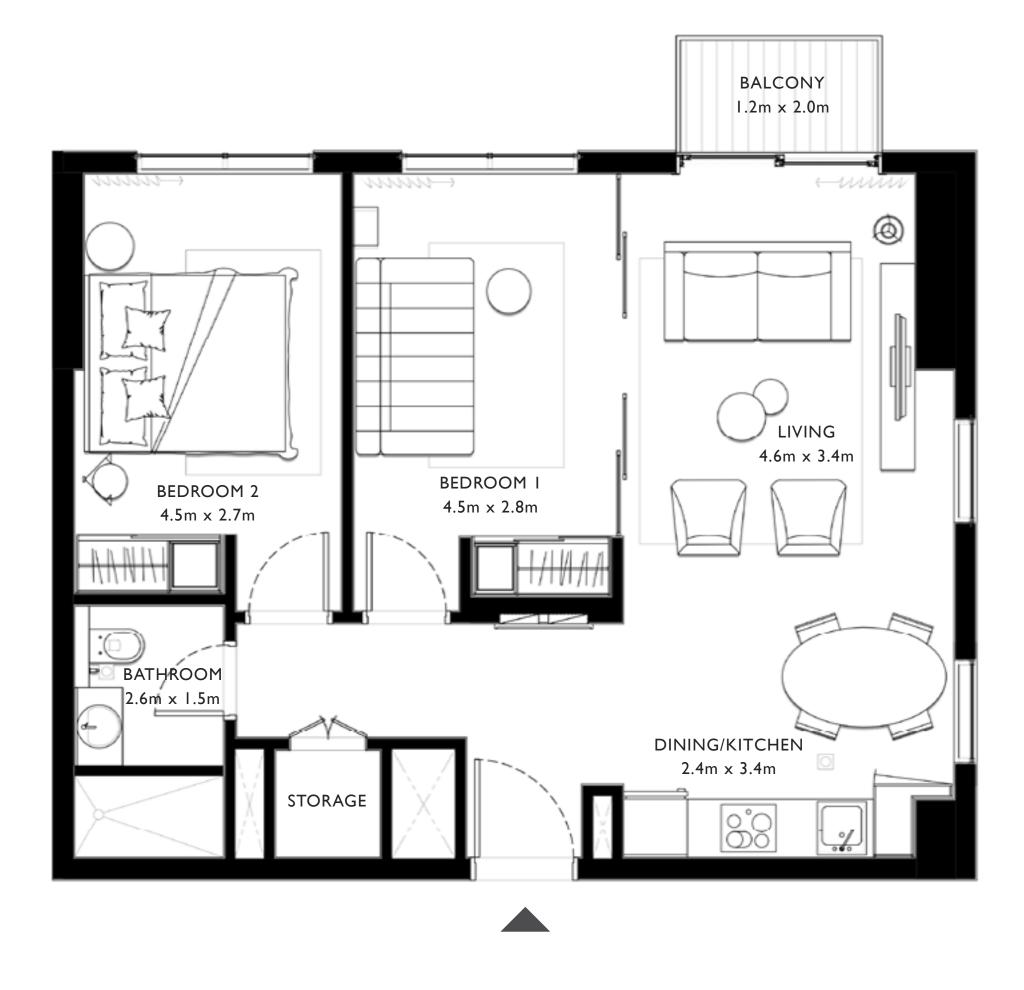

### I BEDROOM

UNIT 07 & 08 | LEVEL 01, 02-10, 11, 12-16

| SUITE AREA   | 449.39 SQ.FT.      | 41.75 SQ.M. |
|--------------|--------------------|-------------|
| BALCONY AREA | 26.37 SQ.FT.       | 2.45 SQ.M.  |
| TOTAL AREA   | 475.76 SQ.FT.      | 44.20 SQ.M. |
| unit 09      | LEVEL 01, 02-10, 1 | I, I2-I6    |
| SUITE AREA   | 455.42 SQ.FT.      | 42.31 SQ.M. |
| BALCONY AREA | 26.37 SQ.FT.       | 2.45 SQ.M.  |
| TOTAL AREA   | 481.79 SQ.FT.      | 44.76 SQ.M. |
| UNIT 04      | LEVEL 01, 02-10, 1 | 1, 12-16    |
| SUITE AREA   | 458.97 SQ.FT.      | 42.64 SQ.M. |
| BALCONY AREA | 26.05 SQ.FT.       | 2.42 SQ.M.  |
| TOTAL AREA   | 485.02 SQ.FT.      | 45.06 SQ.M. |
| U            | NIT 15   LEVEL 01  |             |
| UN           | IT 16   LEVEL 02-1 | 0           |
| SUITE AREA   | 449.93 SQ.FT.      | 41.80 SQ.M. |
| BALCONY AREA | 26.05 SQ.FT.       | 2.42 SQ.M.  |
| TOTAL AREA   | 475.98 SQ.FT.      | 44.22 SQ.M. |
| U            | NIT 16   LEVEL 01  |             |
|              | IT 17   LEVEL 02-1 | 0           |
|              | ·                  |             |
| SUITE AREA   | 455.74 SQ.FT.      | 42.34 SQ.M. |
| BALCONY AREA | 26.05 SQ.FT.       | 2.42 SQ.M.  |
| TOTAL AREA   | 481.79 SQ.FT.      | 44.76 SQ.M. |