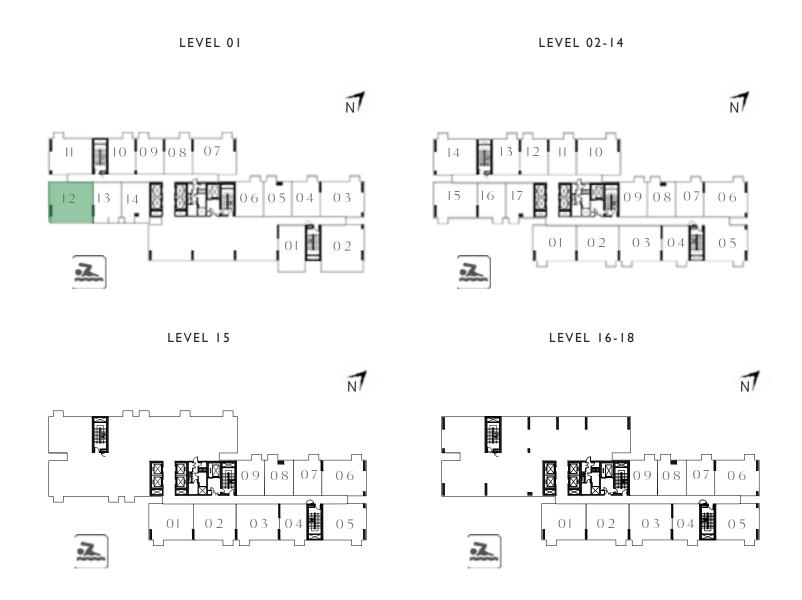

## 2 BEDROOM

UNIT 12 | LEVEL 01

| SUITE AREA   | 700.95 SQ.FT. | 65.12 SQ.M. |
|--------------|---------------|-------------|
| BALCONY AREA | 102.80 SQ.FT. | 9.55 SQ.M.  |
| TOTAL AREA   | 803.75 SQ.FT. | 74.67 SQ.M. |