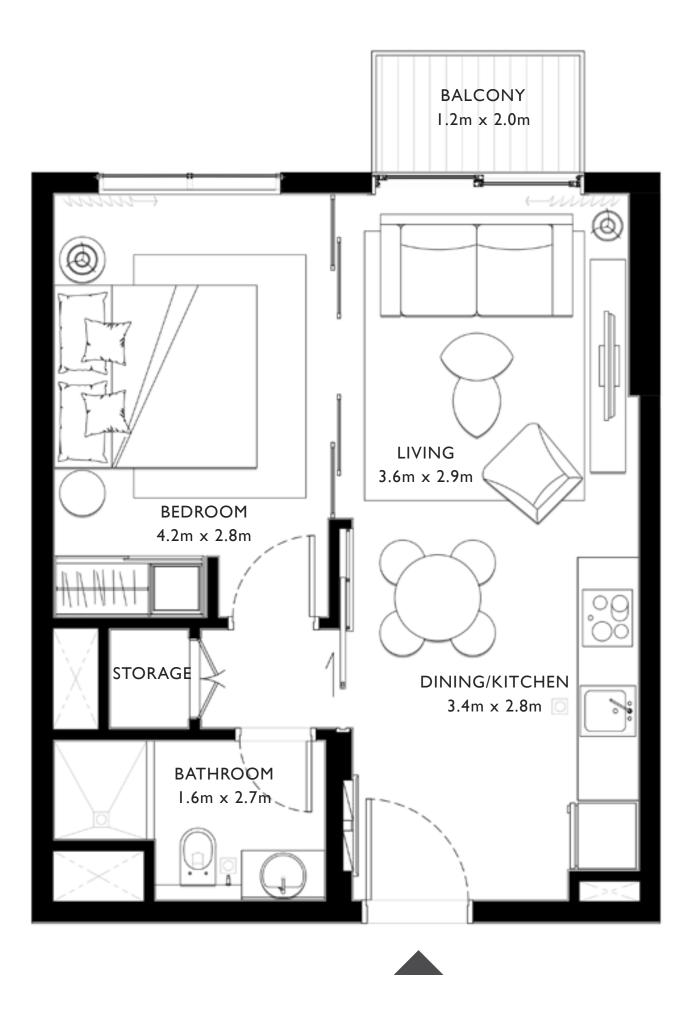

### I BEDROOM

UNIT 07 & 08 | LEVEL 01, 02-10, 11, 12-16

| SUITE AREA   | 449.39 SQ.FT.      | 41.75 SQ.M. |
|--------------|--------------------|-------------|
| BALCONY AREA | 26.37 SQ.FT.       | 2.45 SQ.M.  |
| TOTAL AREA   | 475.76 SQ.FT.      | 44.20 SQ.M. |
| unit 09      | LEVEL 01, 02-10, 1 | I, I2-I6    |
| SUITE AREA   | 455.42 SQ.FT.      | 42.31 SQ.M. |
| BALCONY AREA | 26.37 SQ.FT.       | 2.45 SQ.M.  |
| TOTAL AREA   | 481.79 SQ.FT.      | 44.76 SQ.M. |
| UNIT 04      | LEVEL 01, 02-10, 1 | 1, 12-16    |
| SUITE AREA   | 458.97 SQ.FT.      | 42.64 SQ.M. |
| BALCONY AREA | 26.05 SQ.FT.       | 2.42 SQ.M.  |
| TOTAL AREA   | 485.02 SQ.FT.      | 45.06 SQ.M. |
| U            | NIT 15   LEVEL 01  |             |
| UN           | IT 16   LEVEL 02-1 | 0           |
| SUITE AREA   | 449.93 SQ.FT.      | 41.80 SQ.M. |
| BALCONY AREA | 26.05 SQ.FT.       | 2.42 SQ.M.  |
| TOTAL AREA   | 475.98 SQ.FT.      | 44.22 SQ.M. |
| U            | NIT 16   LEVEL 01  |             |
|              | IT 17   LEVEL 02-1 | 0           |
|              | ·                  |             |
| SUITE AREA   | 455.74 SQ.FT.      | 42.34 SQ.M. |
| BALCONY AREA | 26.05 SQ.FT.       | 2.42 SQ.M.  |
| TOTAL AREA   | 481.79 SQ.FT.      | 44.76 SQ.M. |

# UNIT ||, |2 | LEVEL 0| UNIT ||, |2, |3 | LEVEL 02-10

| SUITE AREA   | 459.62 SQ.FT. | 42.70 SQ.M. |
|--------------|---------------|-------------|
| BALCONY AREA | 26.05 SQ.FT.  | 2.42 SQ.M.  |
| TOTAL AREA   | 485.67 SQ.FT. | 45.12 SQ.M. |

LEVEL 15

LEVEL 16-18

FLOOR PLAN 1. All dimensions are in imperial and metric, and measured from finish to finish excluding construction tolerances. 2. All materials, dimensions, and drawings are approximate only. 3. Information is subject to change without notice, at developer's absolute discretion. 4. Actual area may vary from the stated area. 5.