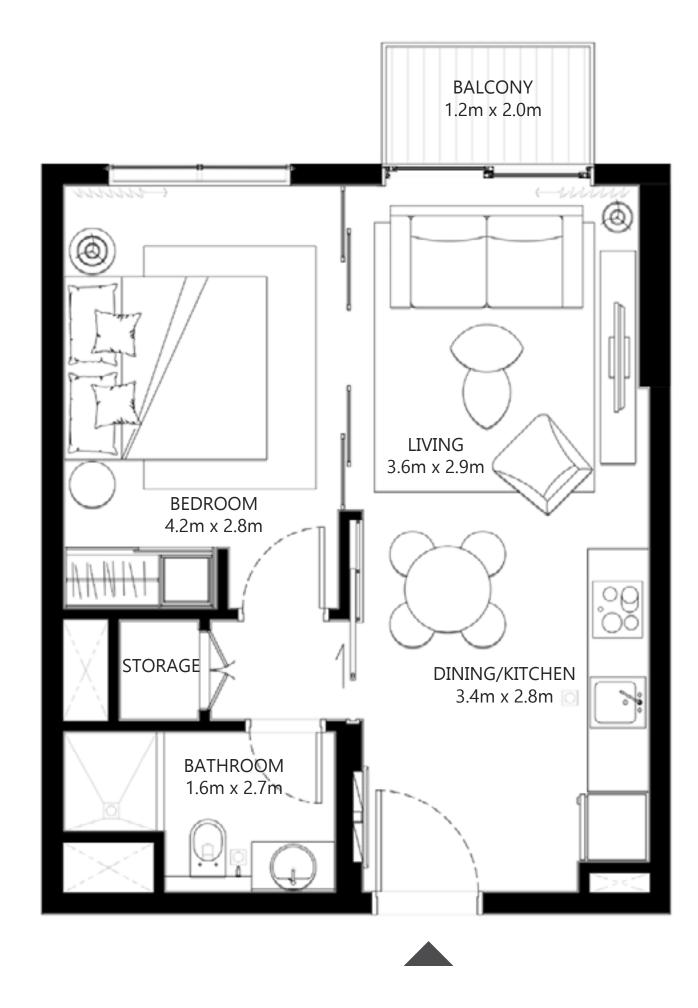

### I BEDROOM

UNIT 07 & 08 | LEVEL 01, 02-10, 11, 12-16

| SUITE AREA   | 449.39 SQ.FT.      | 41.75 SQ.M. |
|--------------|--------------------|-------------|
| BALCONY AREA | 26.37 SQ.FT.       | 2.45 SQ.M.  |
| TOTAL AREA   | 475.76 SQ.FT.      | 44.20 SQ.M. |
| unit 09      | LEVEL 01, 02-10, 1 | I, I2-I6    |
| SUITE AREA   | 455.42 SQ.FT.      | 42.31 SQ.M. |
| BALCONY AREA | 26.37 SQ.FT.       | 2.45 SQ.M.  |
| TOTAL AREA   | 481.79 SQ.FT.      | 44.76 SQ.M. |
| UNIT 04      | LEVEL 01, 02-10, 1 | 1, 12-16    |
| SUITE AREA   | 458.97 SQ.FT.      | 42.64 SQ.M. |
| BALCONY AREA | 26.05 SQ.FT.       | 2.42 SQ.M.  |
| TOTAL AREA   | 485.02 SQ.FT.      | 45.06 SQ.M. |
| U            | NIT 15   LEVEL 01  |             |
| UN           | IT 16   LEVEL 02-1 | 0           |
| SUITE AREA   | 449.93 SQ.FT.      | 41.80 SQ.M. |
| BALCONY AREA | 26.05 SQ.FT.       | 2.42 SQ.M.  |
| TOTAL AREA   | 475.98 SQ.FT.      | 44.22 SQ.M. |
| U            | NIT 16   LEVEL 01  |             |
|              | IT 17   LEVEL 02-1 | 0           |
|              | ·                  |             |
| SUITE AREA   | 455.74 SQ.FT.      | 42.34 SQ.M. |
| BALCONY AREA | 26.05 SQ.FT.       | 2.42 SQ.M.  |
| TOTAL AREA   | 481.79 SQ.FT.      | 44.76 SQ.M. |

# UNIT ||, |2 | LEVEL 0| UNIT ||, |2, |3 | LEVEL 02-10

| SUITE AREA   | 459.62 SQ.FT. | 42.70 SQ.M. |
|--------------|---------------|-------------|
| BALCONY AREA | 26.05 SQ.FT.  | 2.42 SQ.M.  |
| TOTAL AREA   | 485.67 SQ.FT. | 45.12 SQ.M. |

#### UNIT 08, 09, 10 | LEVEL 01 UNIT 11, 12, 13 | LEVEL 02-14

| SUITE AREA   | 449.39 SQ.FT. | 41.75 SQ.M. |
|--------------|---------------|-------------|
| BALCONY AREA | 26.37 SQ.FT.  | 2.45 SQ.M.  |
| TOTAL AREA   | 475.76 SQ.FT. | 44.20 SQ.M. |

| _ | SUITE AREA   | 459.62 SQ.FT. | 42.70 SQ.M. |
|---|--------------|---------------|-------------|
|   | BALCONY AREA | 26.05 SQ.FT.  | 2.42 SQ.M.  |
|   | TOTAL AREA   | 485.67 SQ.FT. | 45.12 SQ.M. |

#### UNIT 06 | LEVEL 01 UNIT 09 | LEVEL 02-14, 15, 16-18

| SUITE AREA   | 455.42 SQ.FT. | 42.31 SQ.M. |
|--------------|---------------|-------------|
| BALCONY AREA | 26.37 SQ.FT.  | 2.45 SQ.M.  |
| TOTAL AREA   | 481.79 SQ.FT. | 44.76 SQ.M. |