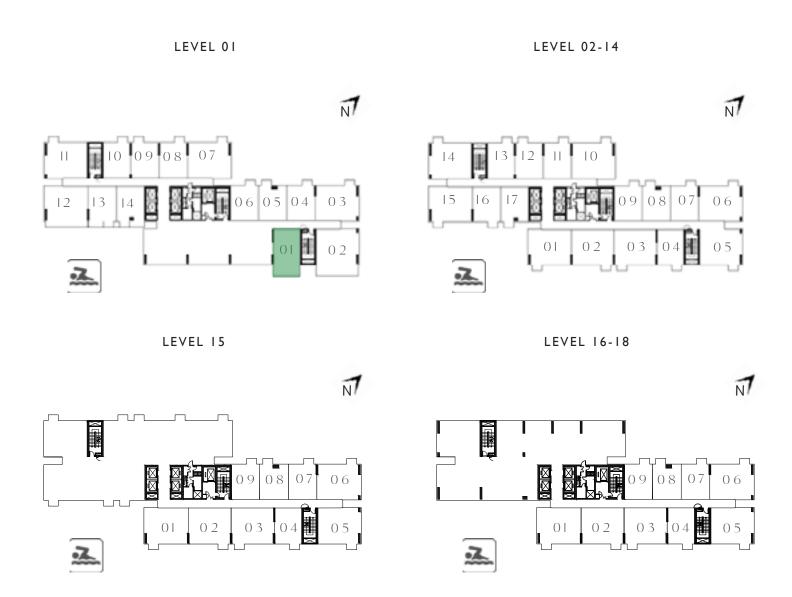

#### KEY PLAN - TOWER B

| UNIT 04      | 1   LEVEL 02-14, 15, | 16-18       |
|--------------|----------------------|-------------|
| SUITE AREA   | 458.97 SQ.FT.        | 42.64 SQ.M. |
| BALCONY AREA | 26.05 SQ.FT.         | 2.42 SQ.M.  |
| TOTAL AREA   | 485.02 SQ.FT.        | 45.06 SQ.M. |
| UN           | NIT 16   LEVEL 02-14 | 4           |
| SUITE AREA   | 449.93 SQ.FT.        | 41.80 SQ.M. |
| BALCONY AREA | 26.05 SQ.FT.         | 2.42 SQ.M.  |
| TOTAL AREA   | 475.98 SQ.FT.        | 44.22 SQ.M. |
| UN           | NIT 17   LEVEL 02-14 | 4           |
| SUITE AREA   | 455.74 SQ.FT.        | 42.34 SQ.M. |
| BALCONY AREA | 26.05 SQ.FT.         | 2.42 SQ.M.  |
| TOTAL AREA   | 481.79 SQ.FT.        | 44.76 SQ.M. |

| N7                        | N                              |
|---------------------------|--------------------------------|
| 11 10 09 08 07            | 14 13 12 11 10                 |
| 12 13 14 8 11 06 05 04 03 | 15 16 17 2 3 3 4 4 09 08 07 06 |
| 01 02                     | 01 02 03 04 05                 |

LEVEL 15 LEVEL 16-18

LEVEL 02-14

#### KEY PLAN - TOWER B

LEVEL 01

N

N

11 10 09 08 07

12 13 14 13 12 11 10

15 16 17 1 09 08 07 06

01 02 03 04 05

LEVEL 15

LEVEL 16-18

FLOOR PLAN 1. All dimensions are in imperial and metric, and measured from finish to finish excluding construction tolerances. 2. All materials, dimensions, and drawings are approximate only. 3. Information is subject to change without notice, at developer's absolute discretion. 4. Actual area may vary from the stated area. 5.