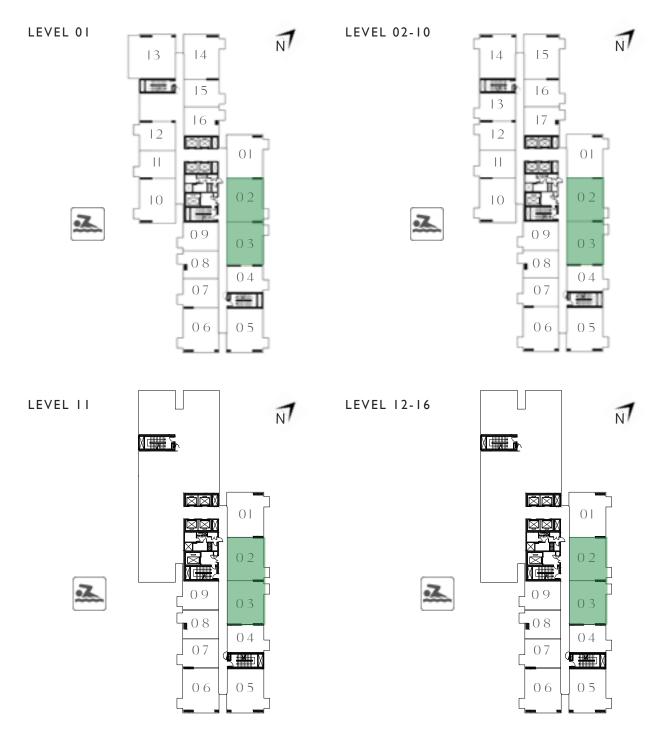

### 2 BEDROOM

UNIT 02 | LEVEL 01, 02-10, 11, 12-16

| SUITE AREA   | 697.29 SQ.FT. | 64.78 SQ.M. |
|--------------|---------------|-------------|
| BALCONY AREA | 26.05 SQ.FT.  | 2.42 SQ.M.  |
| TOTAL AREA   | 723.34 SQ.FT. | 67.20 SQ.M. |

UNIT 03 | LEVEL 01, 02-10, 11, 12-16

| SUITE AREA   | 698.79 SQ.FT. | 64.92 SQ.M. |
|--------------|---------------|-------------|
| BALCONY AREA | 26.05 SQ.FT.  | 2.42 SQ.M.  |
| TOTAL AREA   | 724.84 SQ.FT. | 67.34 SQ.M. |

## 2 BEDROOM

UNIT 02 | LEVEL 02-14, 15, 16-18

| SUITE AREA                       | 697.29 SQ.FT. | 64.78 SQ.M. |  |
|----------------------------------|---------------|-------------|--|
| BALCONY AREA                     | 26.05 SQ.FT.  | 2.42 SQ.M.  |  |
| TOTAL AREA                       | 723.34 SQ.FT. | 67.20 SQ.M. |  |
| UNIT 03   LEVEL 02-14, 15, 16-18 |               |             |  |
| SUITE AREA                       | 698.79 SQ.FT. | 64.92 SQ.M. |  |
| BALCONY AREA                     | 26.05 SQ.FT.  | 2.42 SQ.M.  |  |
| TOTAL AREA                       | 724.84 SQ.FT. | 67.34 SQ.M. |  |