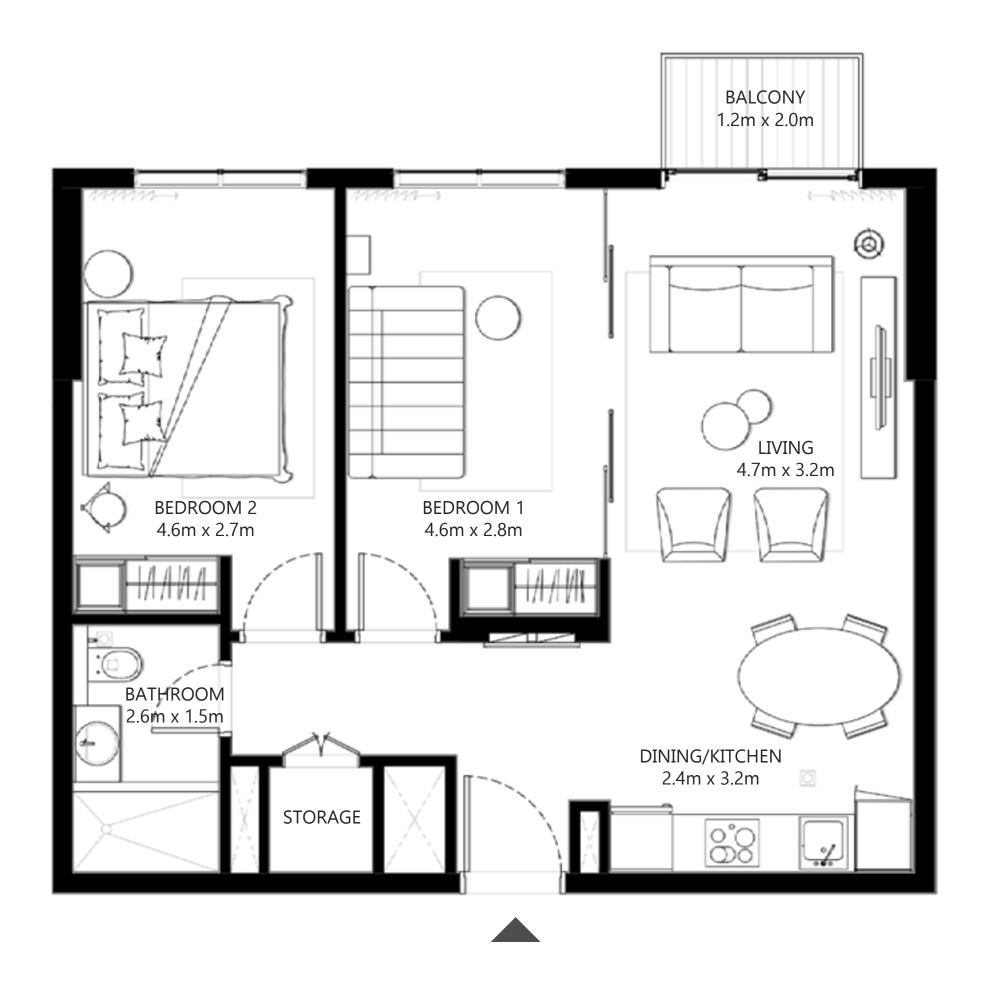

#### KEY PLAN - TOWER B

| UNIT 04      | 1   LEVEL 02-14, 15, | 16-18       |
|--------------|----------------------|-------------|
| SUITE AREA   | 458.97 SQ.FT.        | 42.64 SQ.M. |
| BALCONY AREA | 26.05 SQ.FT.         | 2.42 SQ.M.  |
| TOTAL AREA   | 485.02 SQ.FT.        | 45.06 SQ.M. |
| UN           | NIT 16   LEVEL 02-14 | 4           |
| SUITE AREA   | 449.93 SQ.FT.        | 41.80 SQ.M. |
| BALCONY AREA | 26.05 SQ.FT.         | 2.42 SQ.M.  |
| TOTAL AREA   | 475.98 SQ.FT.        | 44.22 SQ.M. |
| UN           | NIT 17   LEVEL 02-14 | 4           |
| SUITE AREA   | 455.74 SQ.FT.        | 42.34 SQ.M. |
| BALCONY AREA | 26.05 SQ.FT.         | 2.42 SQ.M.  |
| TOTAL AREA   | 481.79 SQ.FT.        | 44.76 SQ.M. |

#### KEY PLAN - TOWER B

LEVEL 01

N

N

11 10 09 08 07

12 13 14 13 12 11 10

15 16 17 1 09 08 07 06

01 02 03 04 05

#### UNIT 08, 09, 10 | LEVEL 01 UNIT 11, 12, 13 | LEVEL 02-14

| SUITE AREA   | 449.39 SQ.FT. | 41.75 SQ.M. |
|--------------|---------------|-------------|
| BALCONY AREA | 26.37 SQ.FT.  | 2.45 SQ.M.  |
| TOTAL AREA   | 475.76 SQ.FT. | 44.20 SQ.M. |

#### UNIT 06 | LEVEL 01 UNIT 09 | LEVEL 02-14, 15, 16-18

| SUITE AREA   | 455.42 SQ.FT. | 42.31 SQ.M. |
|--------------|---------------|-------------|
| BALCONY AREA | 26.37 SQ.FT.  | 2.45 SQ.M.  |
| TOTAL AREA   | 481.79 SQ.FT. | 44.76 SQ.M. |