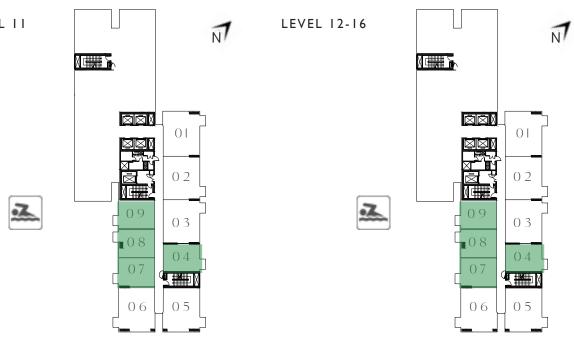

### TOWER A

### 2 BEDROOM

UNIT 06 | LEVEL 01, 02-10, 11, 12-16

700.62 SQ.FT.

65.09 SQ.M.

SUITE AREA

|   | JOHE MILEN   | 700.02 30.1 1.          | 03.03 3Q.W. |
|---|--------------|-------------------------|-------------|
| _ | BALCONY AREA | 26.37.FT.               | 2.45 SQ.M.  |
|   | TOTAL AREA   | 726.99 SQ.FT.           | 67.54 SQ.M. |
|   | UNIT 01      | LEVEL 01, 02-10, 1      | 1, 12-16    |
|   | SUITE AREA   | 715.48 SQ.FT.           | 66.47 SQ.M. |
| _ | BALCONY AREA | 26.05 SQ.FT.            | 2.42 SQ.M.  |
|   | TOTAL AREA   | 741.53 SQ.FT.           | 68.89 SQ.M. |
|   | UNIT 05      | LEVEL 01, 02-10, 1      | I, I2-I6    |
|   | SUITE AREA   | 715.48 SQ.FT.           | 66.47 SQ.M. |
|   | BALCONY AREA | 26.37 SQ.FT.            | 2.45 SQ.M.  |
| _ | TOTAL AREA   | 741.85 SQ.FT.           | 68.92 SQ.M. |
|   | UNIT         | -<br>10   LEVEL 01, 02- | 10          |
|   | UN           | IT 14   LEVEL 02-10     | 0           |
|   | SUITE AREA   | 715.80 SQ.FT.           | 66.50 SQ.M. |
|   | BALCONY AREA | 26.05 SQ.FT.            | 2.42 SQ.M.  |
| _ | TOTAL AREA   | 741.85 SQ.FT.           | 68.92 SQ.M. |
|   | U            | NIT 14   LEVEL 01       |             |
|   | UN           | IT 15   LEVEL 02-10     | O           |
|   | SUITE AREA   | 700.95 SQ.FT.           | 65.12 SQ.M. |
| _ | BALCONY AREA | 26.05 SQ.FT.            | 2.42 SQ.M.  |
| _ | TOTAL AREA   | 727.00 SQ.FT.           | 67.54 SQ.M. |
|   |              |                         |             |

### 2 BEDROOM

UNIT 02 | LEVEL 01, 02-10, 11, 12-16

| SUITE AREA   | 697.29 SQ.FT. | 64.78 SQ.M. |
|--------------|---------------|-------------|
| BALCONY AREA | 26.05 SQ.FT.  | 2.42 SQ.M.  |
| TOTAL AREA   | 723.34 SQ.FT. | 67.20 SQ.M. |

UNIT 03 | LEVEL 01, 02-10, 11, 12-16

| SUITE AREA   | 698.79 SQ.FT. | 64.92 SQ.M. |
|--------------|---------------|-------------|
| BALCONY AREA | 26.05 SQ.FT.  | 2.42 SQ.M.  |
| TOTAL AREA   | 724.84 SQ.FT. | 67.34 SQ.M. |