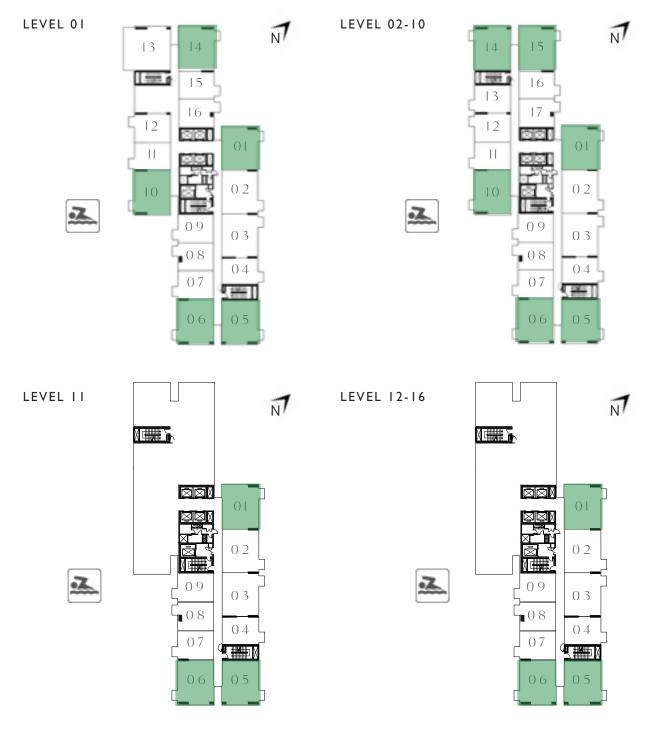

### 2 BEDROOM

UNIT 06 | LEVEL 01, 02-10, 11, 12-16

700.62 SQ.FT.

65.09 SQ.M.

SUITE AREA

|   | JOHE MILEN   | 700.02 30.1 1.          | 03.03 3Q.W. |
|---|--------------|-------------------------|-------------|
| _ | BALCONY AREA | 26.37.FT.               | 2.45 SQ.M.  |
|   | TOTAL AREA   | 726.99 SQ.FT.           | 67.54 SQ.M. |
|   | UNIT 01      | LEVEL 01, 02-10, 1      | 1, 12-16    |
|   | SUITE AREA   | 715.48 SQ.FT.           | 66.47 SQ.M. |
| _ | BALCONY AREA | 26.05 SQ.FT.            | 2.42 SQ.M.  |
|   | TOTAL AREA   | 741.53 SQ.FT.           | 68.89 SQ.M. |
|   | UNIT 05      | LEVEL 01, 02-10, 1      | I, I2-I6    |
|   | SUITE AREA   | 715.48 SQ.FT.           | 66.47 SQ.M. |
|   | BALCONY AREA | 26.37 SQ.FT.            | 2.45 SQ.M.  |
| _ | TOTAL AREA   | 741.85 SQ.FT.           | 68.92 SQ.M. |
|   | UNIT         | -<br>10   LEVEL 01, 02- | 10          |
|   | UN           | IT 14   LEVEL 02-10     | 0           |
|   | SUITE AREA   | 715.80 SQ.FT.           | 66.50 SQ.M. |
|   | BALCONY AREA | 26.05 SQ.FT.            | 2.42 SQ.M.  |
| _ | TOTAL AREA   | 741.85 SQ.FT.           | 68.92 SQ.M. |
|   | U            | NIT 14   LEVEL 01       |             |
|   | UN           | IT 15   LEVEL 02-10     | O           |
|   | SUITE AREA   | 700.95 SQ.FT.           | 65.12 SQ.M. |
| _ | BALCONY AREA | 26.05 SQ.FT.            | 2.42 SQ.M.  |
| _ | TOTAL AREA   | 727.00 SQ.FT.           | 67.54 SQ.M. |
|   |              |                         |             |

### 2 BEDROOM

UNIT 02 | LEVEL 01, 02-10, 11, 12-16

| SUITE AREA   | 697.29 SQ.FT. | 64.78 SQ.M. |
|--------------|---------------|-------------|
| BALCONY AREA | 26.05 SQ.FT.  | 2.42 SQ.M.  |
| TOTAL AREA   | 723.34 SQ.FT. | 67.20 SQ.M. |

UNIT 03 | LEVEL 01, 02-10, 11, 12-16

| SUITE AREA   | 698.79 SQ.FT. | 64.92 SQ.M. |
|--------------|---------------|-------------|
| BALCONY AREA | 26.05 SQ.FT.  | 2.42 SQ.M.  |
| TOTAL AREA   | 724.84 SQ.FT. | 67.34 SQ.M. |

### 2 BEDROOM

UNIT 13 | LEVEL 01

| SUITE AREA   | 715.48 SQ.FT. | 66.47 SQ.M. |
|--------------|---------------|-------------|
| BALCONY AREA | 223.03 SQ.FT. | 20.72 SQ.M. |
| TOTAL AREA   | 938.51 SQ.FT. | 87.19 SQ.M. |