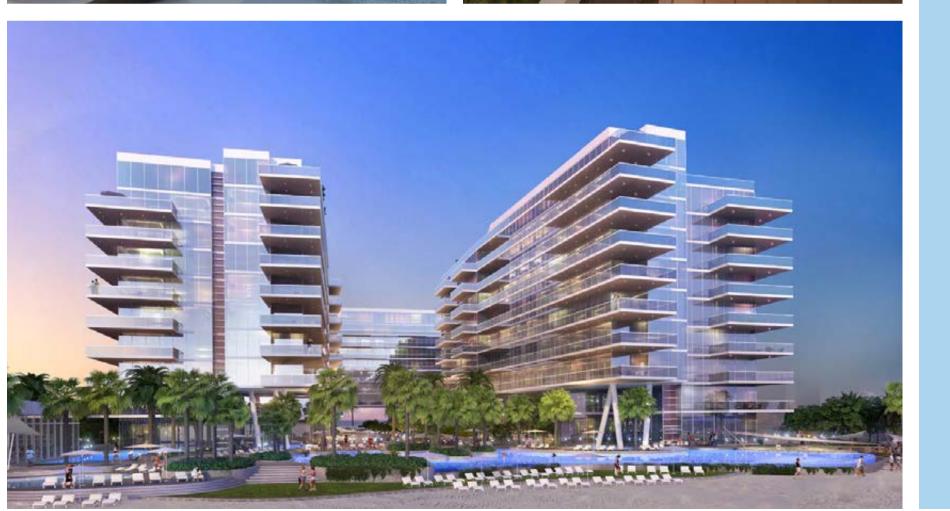

# A WONDER Located On The 8th WONDER Of The WORLD

- SERENIA is an exclusive gated residence, located on a very unique beachfront plot on the exclusive crescent of The Palm Jumeirah (named by Expedia & ArchDaily as a 'MUST SEE ARCHITECTURAL WONDER').
- Every home promises a spectacular PANORAMIC view over the Palm Island and / or the The Gulf, showcasing Dubai's iconic projects – Burj Al Arab, Atlantis and Dubai Marina.
- \*\* NESTLED between the luxurious Waldorf Astoria and the Anantara Dubai, The Palm Jumeirah Resort & Spa, SERENIA residents will be spoilt for choice among the fine dining restaurants and world class spas.
- \*\* The Boardwalk, The Pointe and Nakheel Mall with their lively retail, hospitality and entertainment options are just a STROLL away from SERENIA.

#### BEACHFRONT LIVING

SERENIA offers you a pure connection to nature and relaxed bliss with its sophisticated architecture, where floor to ceiling glass blur the boundaries between outdoors and indoors, providing panoramic views stretching across The Palm towards the Atlantis, Burj Al Arab, the Dubai Marina skyline and the captivating blue seas of the The Gulf.

#### Signature Architecture, Contemporary Interiors

SERENIA's simplistic yet contemporary architecture blends extraordinary vistas through cantilevered glass and wrap-around balconies.

All residences enjoy floor to ceiling windows, whilst luxurious finishes mirror a beachfront lifestyle with muted tones and contemporary styling.