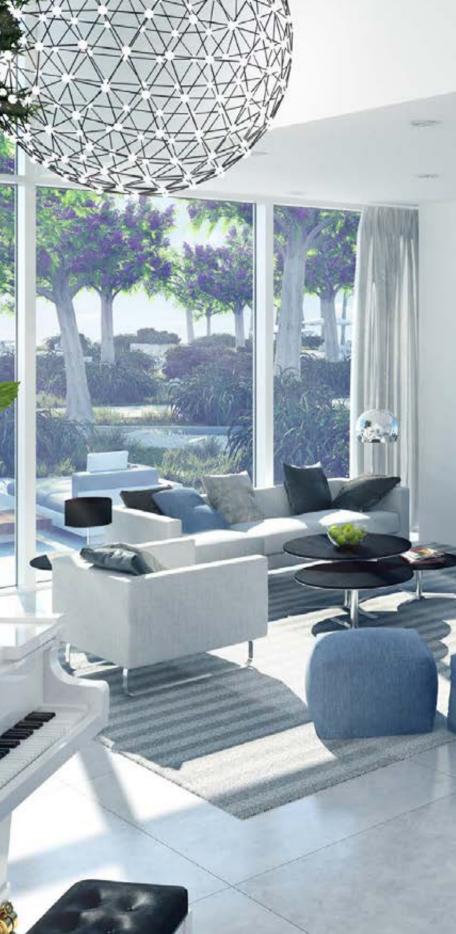

#### Signature Architecture, Contemporary Interiors

SERENIA's simplistic yet contemporary architecture blends extraordinary vistas through cantilevered glass and wrap-around balconies.

All residences enjoy floor to ceiling windows, whilst luxurious finishes mirror a beachfront lifestyle with muted tones and contemporary styling.

#### BEACHFRONT PENTHOUSES

The exclusive Beachfront Penthouse wing allows you to choose from two types of penthouses, with each unit enjoying panoramic views overlooking the beach, The Palm Jumeirah, the Atlantis and the skyline of Dubai Marina. All penthouses have been created following a CONTEMPORARY APPROACH to design. There are also dedicated private lifts and lift lobbies for the beachfront penthouse wing.