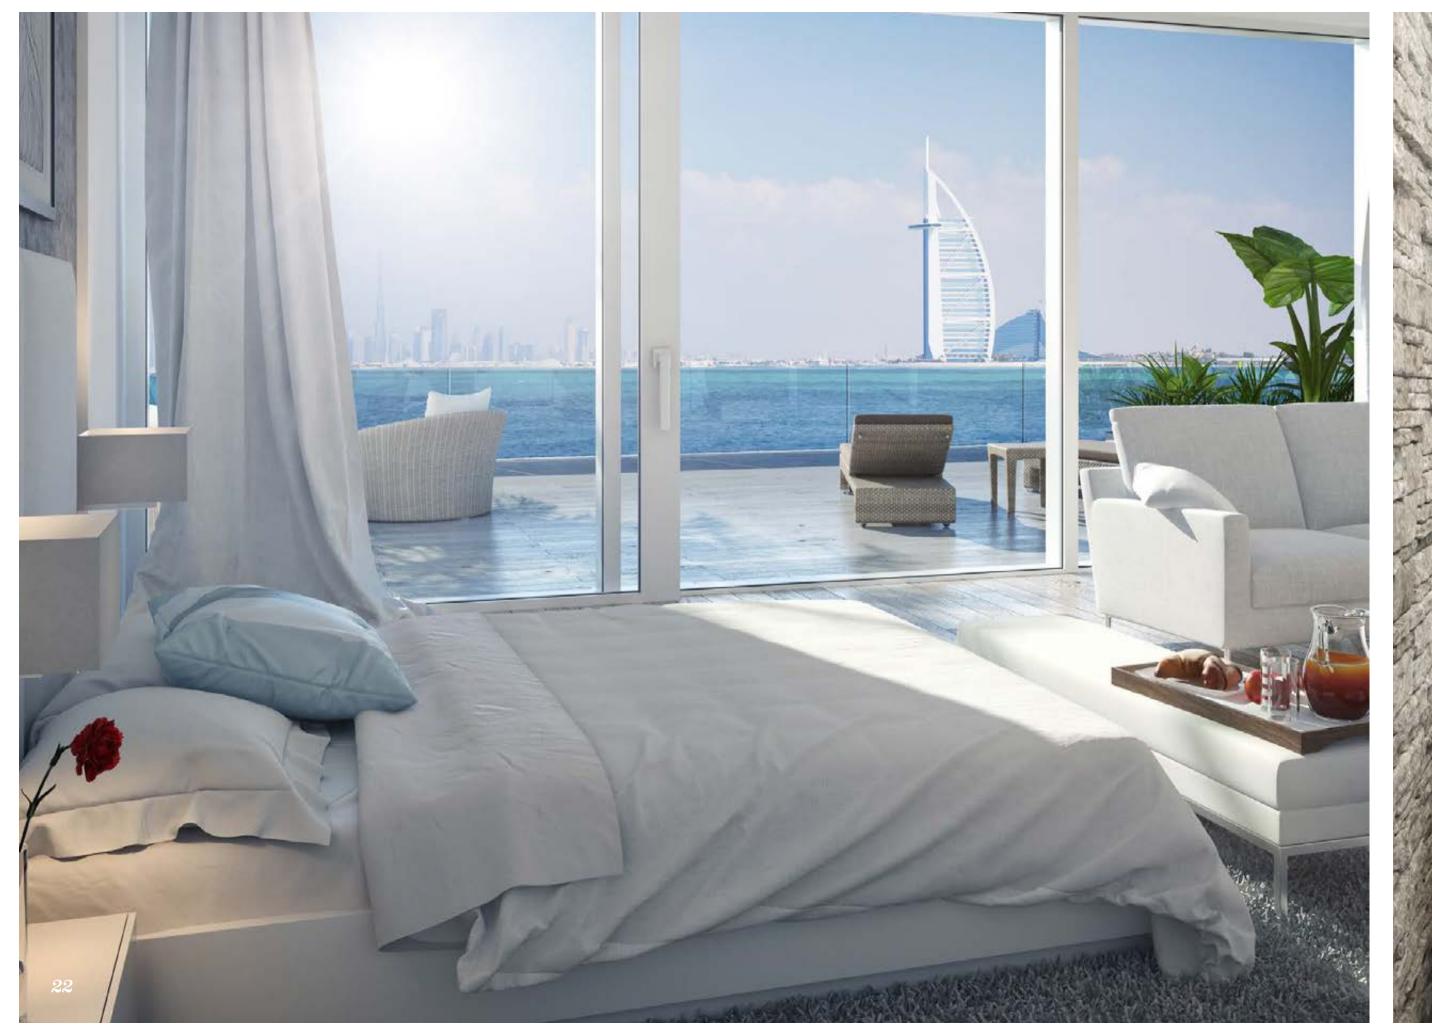

#### Panoramic Sea Views

Residences in the North wing will enjoy panoramic views of the calm blue seas of the The Gulf, the iconic Burj Al Arab, Madina Jumeirah and Burj Khalifa.

#### Signature Architecture, Contemporary Interiors

SERENIA's simplistic yet contemporary architecture blends extraordinary vistas through cantilevered glass and wrap-around balconies.

All residences enjoy floor to ceiling windows, whilst luxurious finishes mirror a beachfront lifestyle with muted tones and contemporary styling.