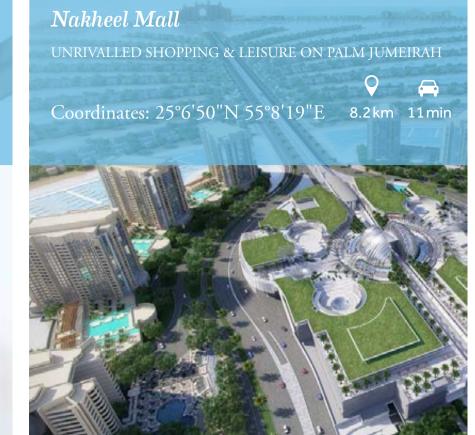

# A WONDER Located On The 8th WONDER Of The WORLD

- SERENIA is an exclusive gated residence, located on a very unique beachfront plot on the exclusive crescent of The Palm Jumeirah (named by Expedia & ArchDaily as a 'MUST SEE ARCHITECTURAL WONDER').
- Every home promises a spectacular PANORAMIC view over the Palm Island and / or the The Gulf, showcasing Dubai's iconic projects – Burj Al Arab, Atlantis and Dubai Marina.
- \*\* NESTLED between the luxurious Waldorf Astoria and the Anantara Dubai, The Palm Jumeirah Resort & Spa, SERENIA residents will be spoilt for choice among the fine dining restaurants and world class spas.
- \*\* The Boardwalk, The Pointe and Nakheel Mall with their lively retail, hospitality and entertainment options are just a STROLL away from SERENIA.