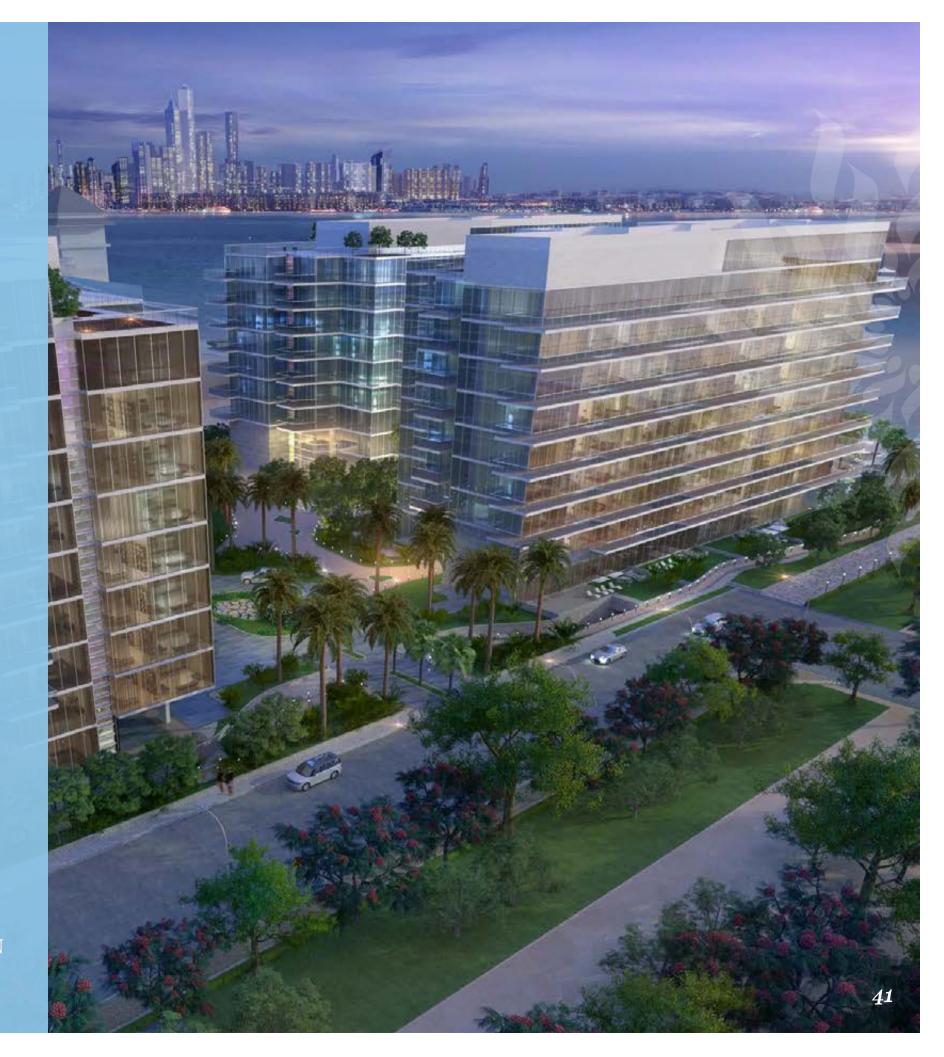

# A WONDER Located On The 8th WONDER Of The WORLD

- SERENIA is an exclusive gated residence, located on a very unique beachfront plot on the exclusive crescent of The Palm Jumeirah (named by Expedia & ArchDaily as a 'MUST SEE ARCHITECTURAL WONDER').
- Every home promises a spectacular PANORAMIC view over the Palm Island and / or the The Gulf, showcasing Dubai's iconic projects – Burj Al Arab, Atlantis and Dubai Marina.
- \*\* NESTLED between the luxurious Waldorf Astoria and the Anantara Dubai, The Palm Jumeirah Resort & Spa, SERENIA residents will be spoilt for choice among the fine dining restaurants and world class spas.
- \*\* The Boardwalk, The Pointe and Nakheel Mall with their lively retail, hospitality and entertainment options are just a STROLL away from SERENIA.

#### BEACHFRONT LIVING

SERENIA offers you a pure connection to nature and relaxed bliss with its sophisticated architecture, where floor to ceiling glass blur the boundaries between outdoors and indoors, providing panoramic views stretching across The Palm towards the Atlantis, Burj Al Arab, the Dubai Marina skyline and the captivating blue seas of the The Gulf.

#### Signature Architecture, Contemporary Interiors

SERENIA's simplistic yet contemporary architecture blends extraordinary vistas through cantilevered glass and wrap-around balconies.

All residences enjoy floor to ceiling windows, whilst luxurious finishes mirror a beachfront lifestyle with muted tones and contemporary styling.