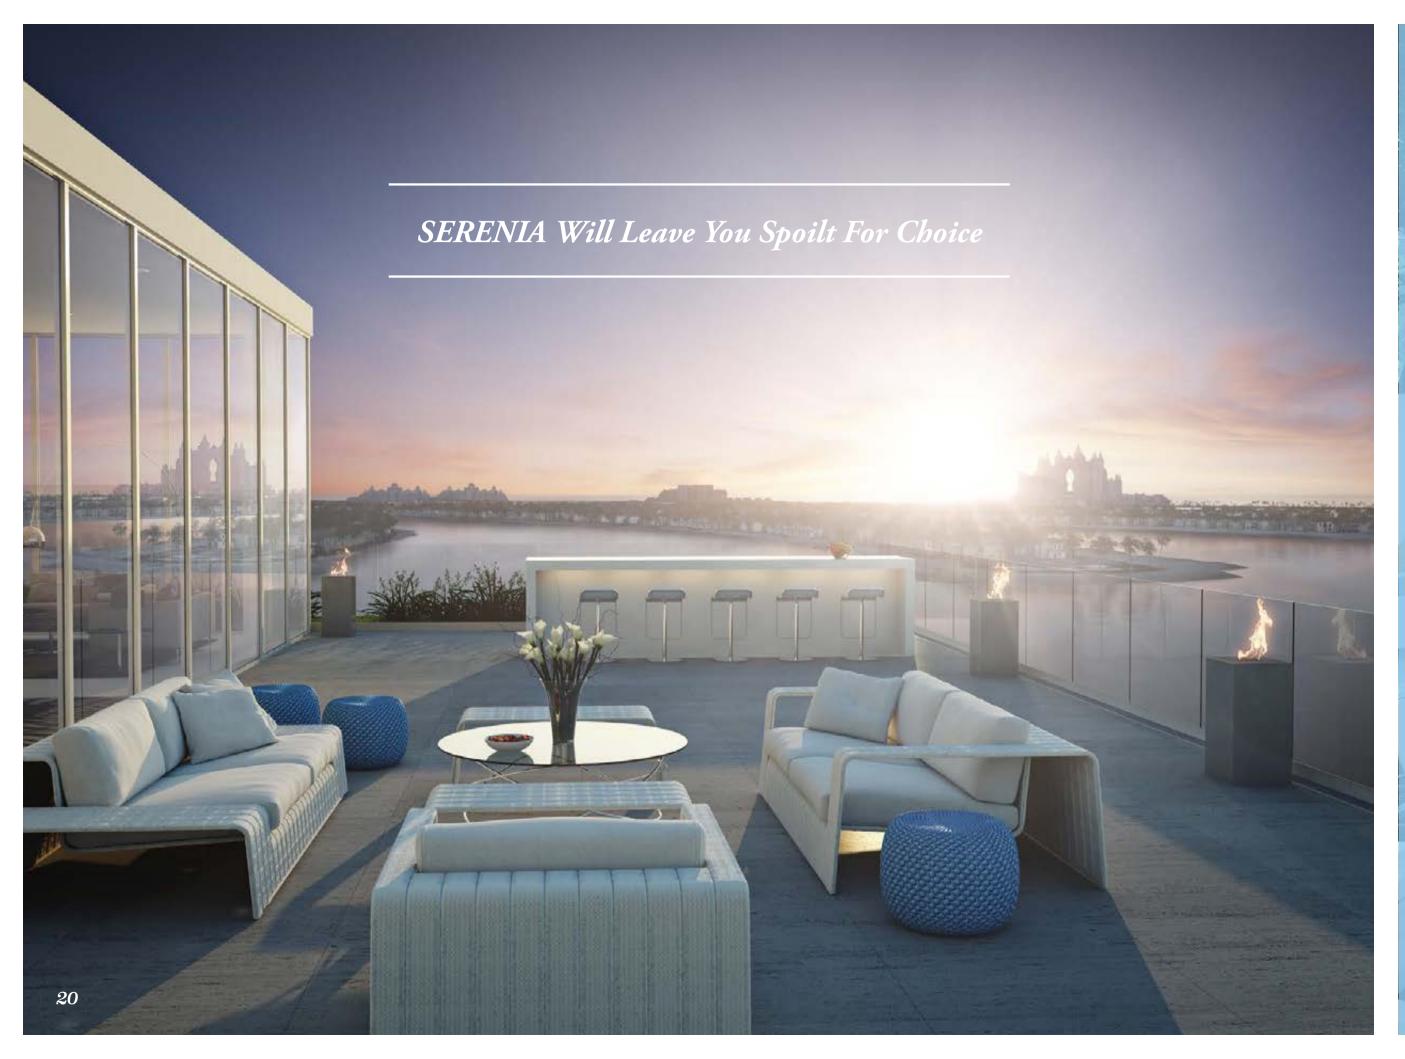

#### Leisure Areas, Barbeques & Fire Pits

Beautiful gardens surrounded by water features throughout SERENIA offer an exclusive beachfront lifestyle to make every day an exceptional experience. To accentuate this lifestyle, we have designed BBQ areas & fire pits along the beach to be enjoyed by SERENIA residents.

# Exclusive On-Site Indoor & Outdoor Facilities

SERENIA offers a premier fitness destination with a modern all-glass gymnasium overlooking the beach and the landscaped gardens.

Adjacent to the gym is a dedicated leisure & games room for your entertainment.

For those looking for cardio rejuvenation, a half Olympic size pool is situated outside the gymnasium.

Should you wish to play a game of tennis or go for a run, you can do so in the luxury of your own private tennis court or custom-built running track embracing the complex.