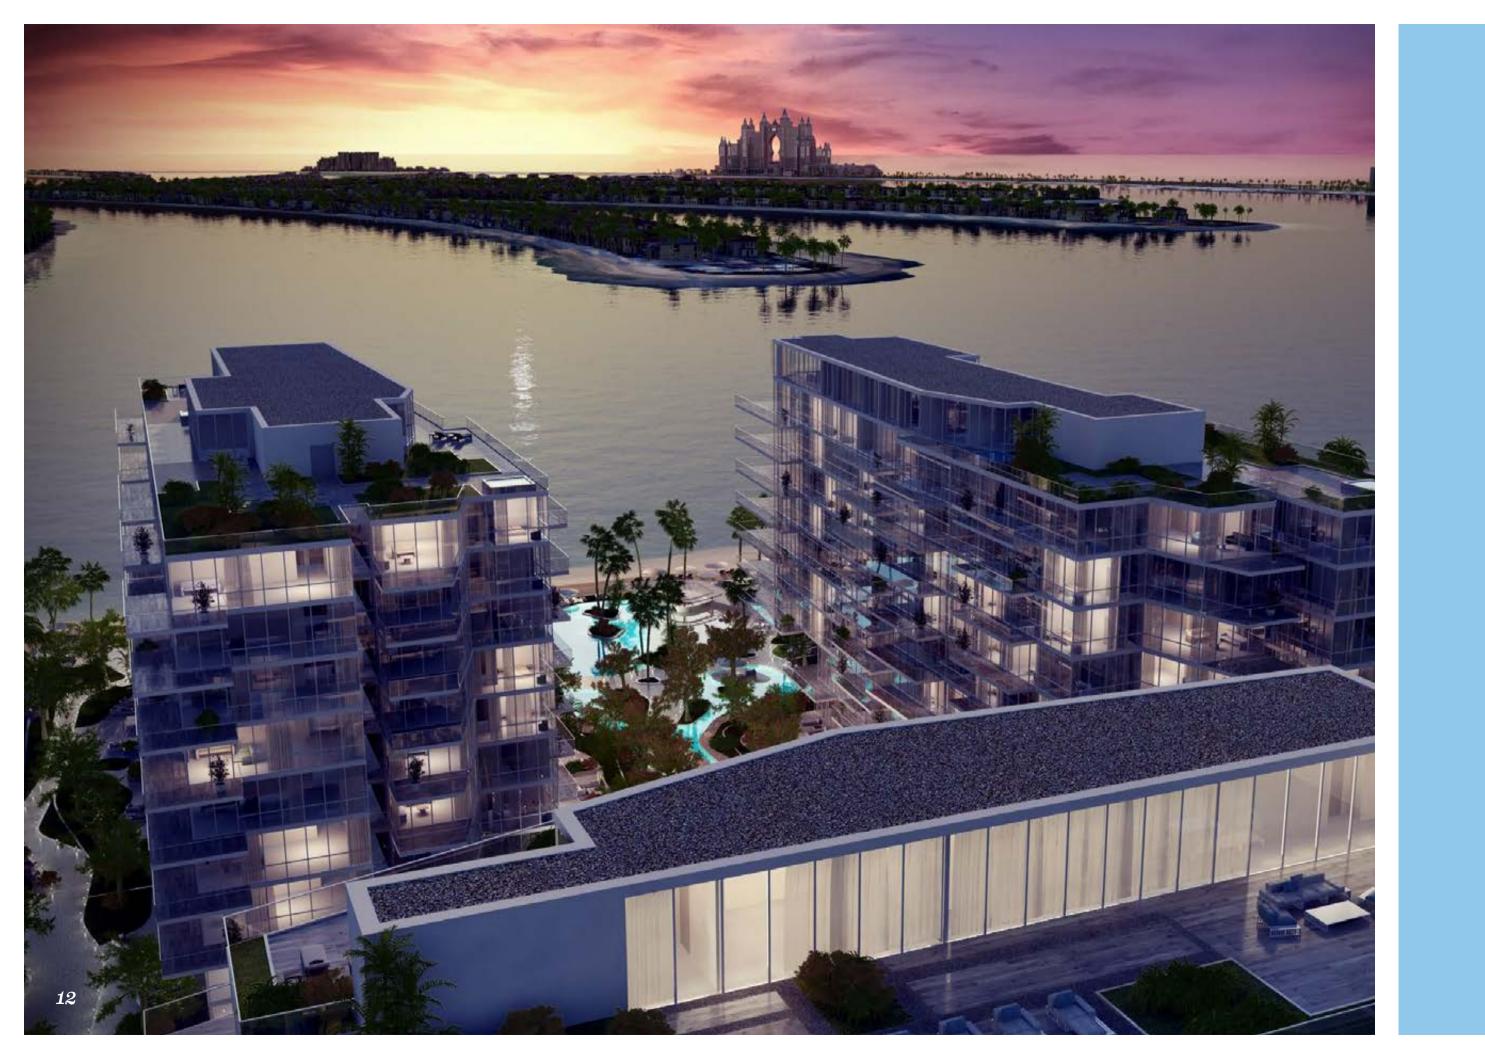

# A WONDER Located On The 8th WONDER Of The WORLD

- SERENIA is an exclusive gated residence, located on a very unique beachfront plot on the exclusive crescent of The Palm Jumeirah (named by Expedia & ArchDaily as a 'MUST SEE ARCHITECTURAL WONDER').
- Every home promises a spectacular PANORAMIC view over the Palm Island and / or the The Gulf, showcasing Dubai's iconic projects – Burj Al Arab, Atlantis and Dubai Marina.
- \*\* NESTLED between the luxurious Waldorf Astoria and the Anantara Dubai, The Palm Jumeirah Resort & Spa, SERENIA residents will be spoilt for choice among the fine dining restaurants and world class spas.
- \*\* The Boardwalk, The Pointe and Nakheel Mall with their lively retail, hospitality and entertainment options are just a STROLL away from SERENIA.

#### BEACHFRONT LIVING

SERENIA offers you a pure connection to nature and relaxed bliss with its sophisticated architecture, where floor to ceiling glass blur the boundaries between outdoors and indoors, providing panoramic views stretching across The Palm towards the Atlantis, Burj Al Arab, the Dubai Marina skyline and the captivating blue seas of the The Gulf.

#### Panoramic Sea Views

Residences in the North wing will enjoy panoramic views of the calm blue seas of the The Gulf, the iconic Burj Al Arab, Madina Jumeirah and Burj Khalifa.

#### Signature Architecture, Contemporary Interiors

SERENIA's simplistic yet contemporary architecture blends extraordinary vistas through cantilevered glass and wrap-around balconies.

All residences enjoy floor to ceiling windows, whilst luxurious finishes mirror a beachfront lifestyle with muted tones and contemporary styling.