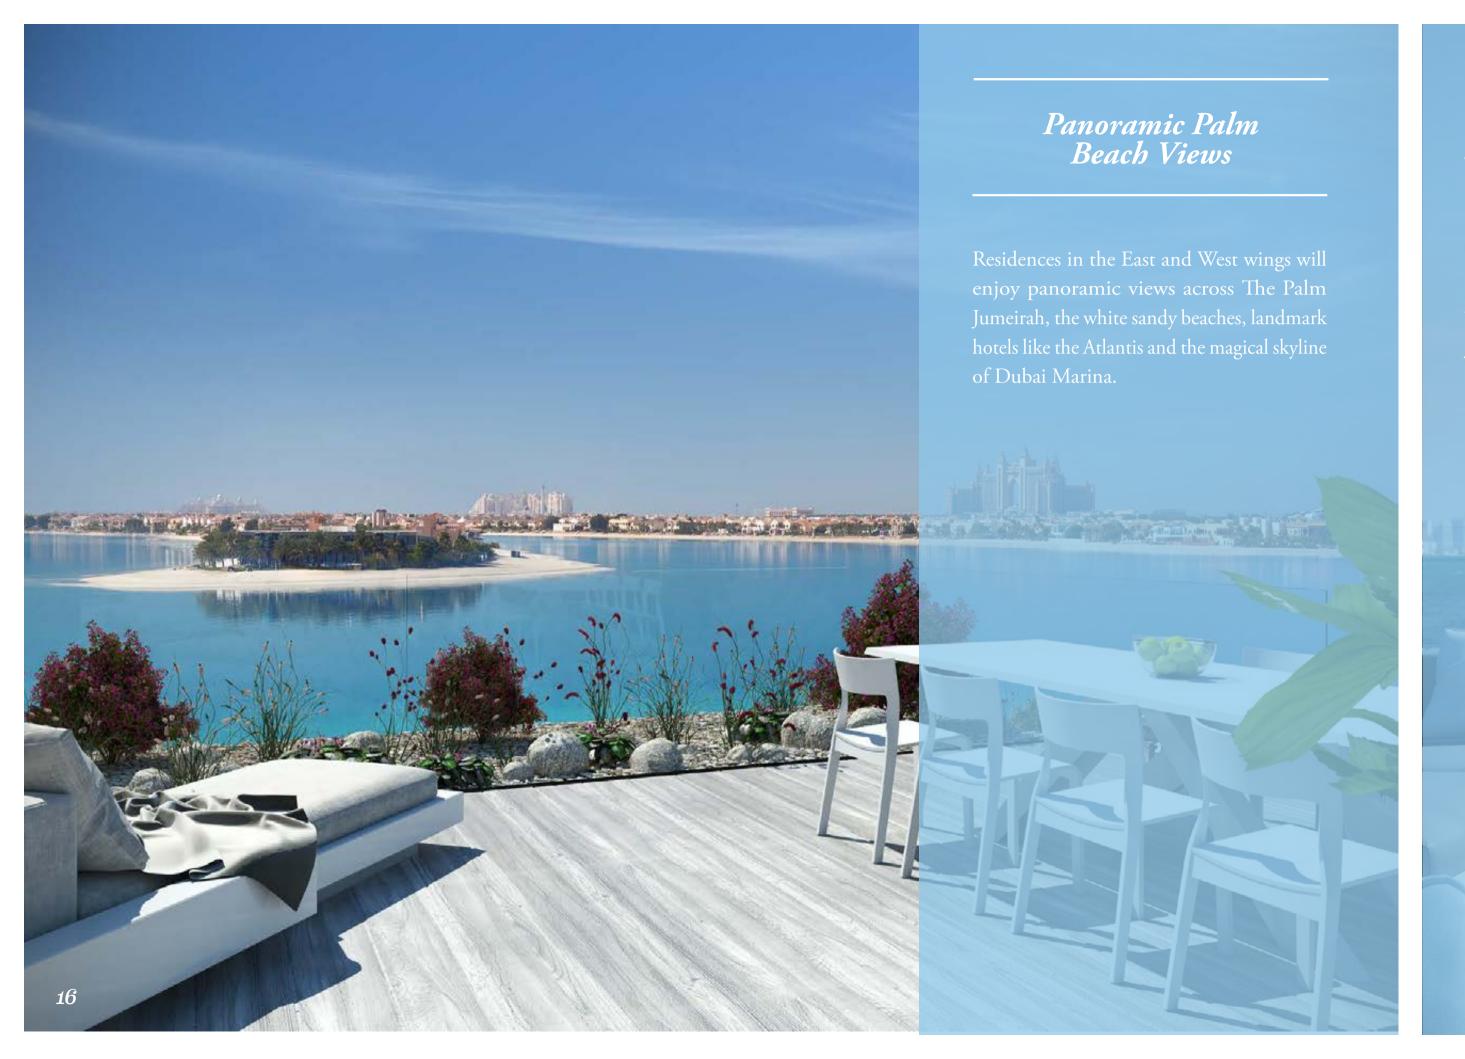

#### Panoramic Sea Views

Residences in the North wing will enjoy panoramic views of the calm blue seas of the The Gulf, the iconic Burj Al Arab, Madina Jumeirah and Burj Khalifa.

#### Signature Architecture, Contemporary Interiors

SERENIA's simplistic yet contemporary architecture blends extraordinary vistas through cantilevered glass and wrap-around balconies.

All residences enjoy floor to ceiling windows, whilst luxurious finishes mirror a beachfront lifestyle with muted tones and contemporary styling.