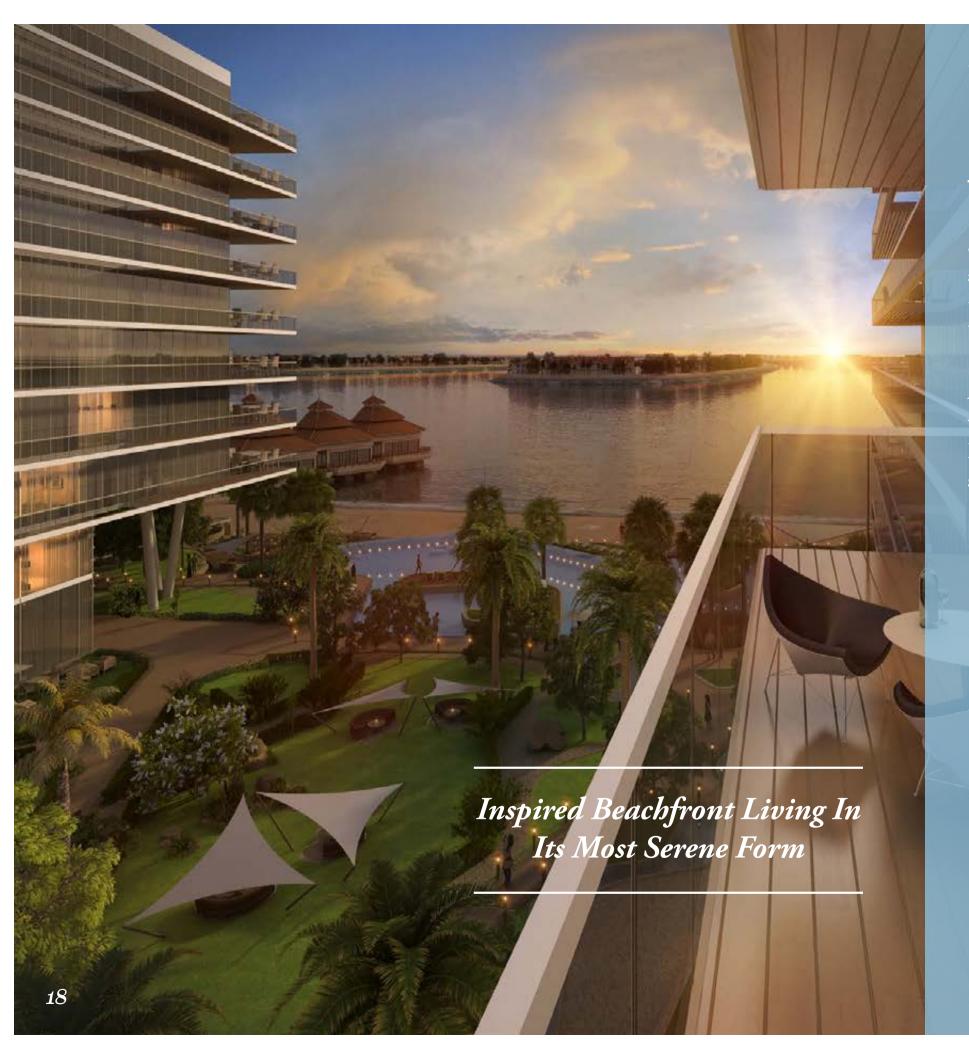

#### BEACHFRONT LIVING

SERENIA offers you a pure connection to nature and relaxed bliss with its sophisticated architecture, where floor to ceiling glass blur the boundaries between outdoors and indoors, providing panoramic views stretching across The Palm towards the Atlantis, Burj Al Arab, the Dubai Marina skyline and the captivating blue seas of the The Gulf.

Tranquil, sun-drenched terraces merge within a dramatic setting of contemporary styled interiors, with no compromise on luxury. SERENIA ensures that your world becomes beachfront living at its finest. A home filled with tranquility, meticulously selected finishes and round-the-clock concierge services that ensure every comfort imaginable.

#### Leisure Areas, Barbeques & Fire Pits

Beautiful gardens surrounded by water features throughout SERENIA offer an exclusive beachfront lifestyle to make every day an exceptional experience. To accentuate this lifestyle, we have designed BBQ areas & fire pits along the beach to be enjoyed by SERENIA residents.