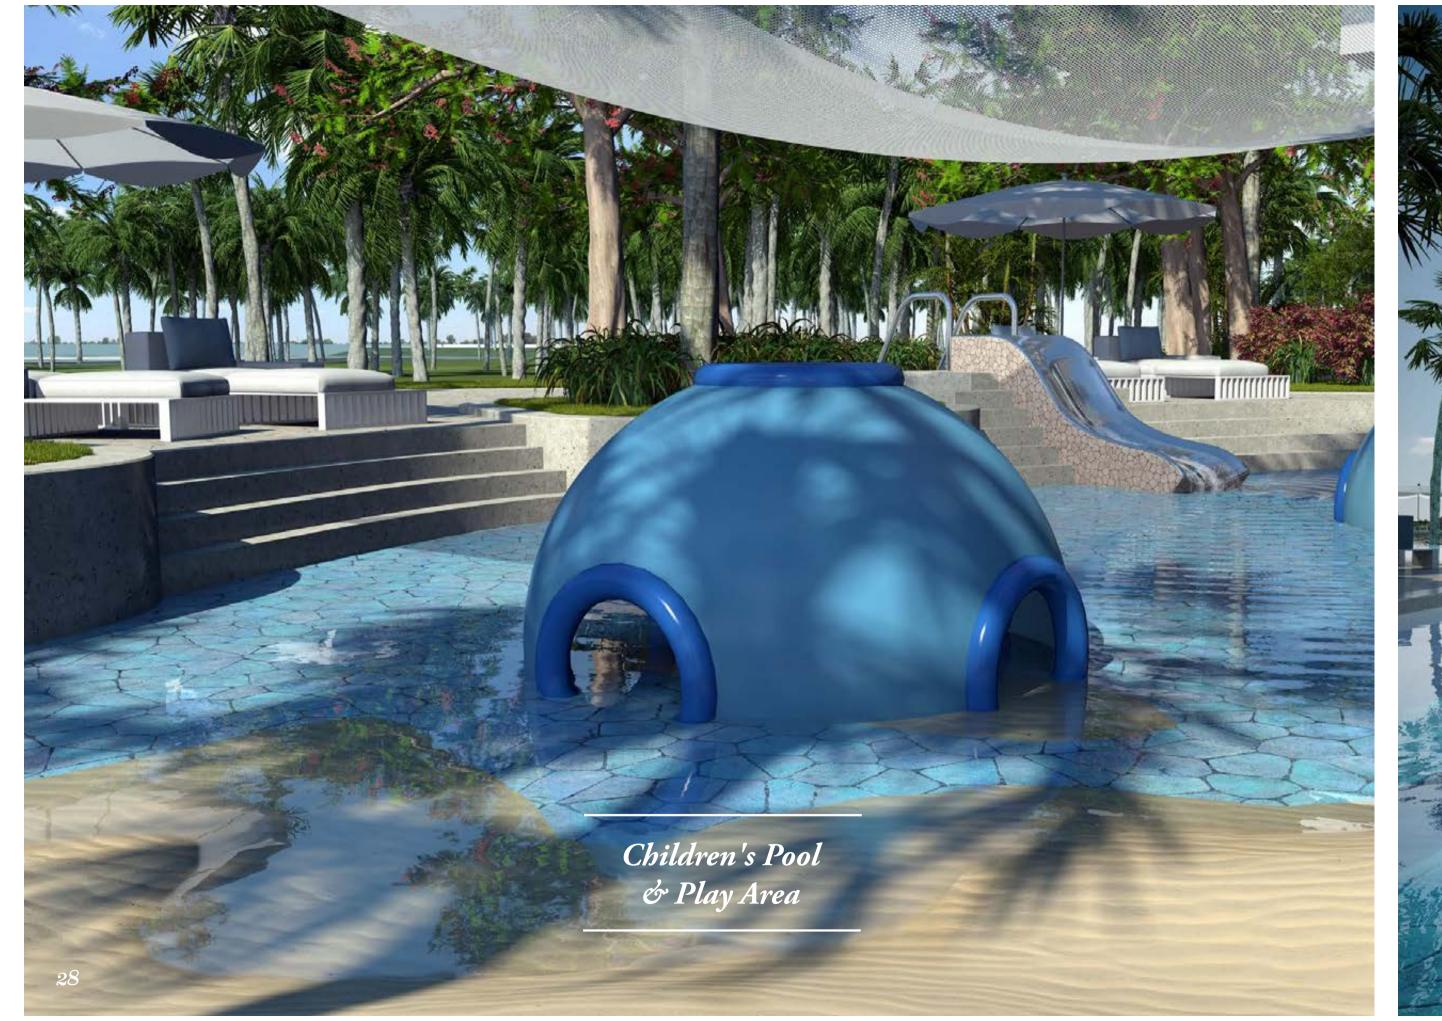

#### Leisure Areas, Barbeques & Fire Pits

Beautiful gardens surrounded by water features throughout SERENIA offer an exclusive beachfront lifestyle to make every day an exceptional experience. To accentuate this lifestyle, we have designed BBQ areas & fire pits along the beach to be enjoyed by SERENIA residents.

# Exclusive On-Site Indoor & Outdoor Facilities

SERENIA offers a premier fitness destination with a modern all-glass gymnasium overlooking the beach and the landscaped gardens.

Adjacent to the gym is a dedicated leisure & games room for your entertainment.

For those looking for cardio rejuvenation, a half Olympic size pool is situated outside the gymnasium.

Should you wish to play a game of tennis or go for a run, you can do so in the luxury of your own private tennis court or custom-built running track embracing the complex.