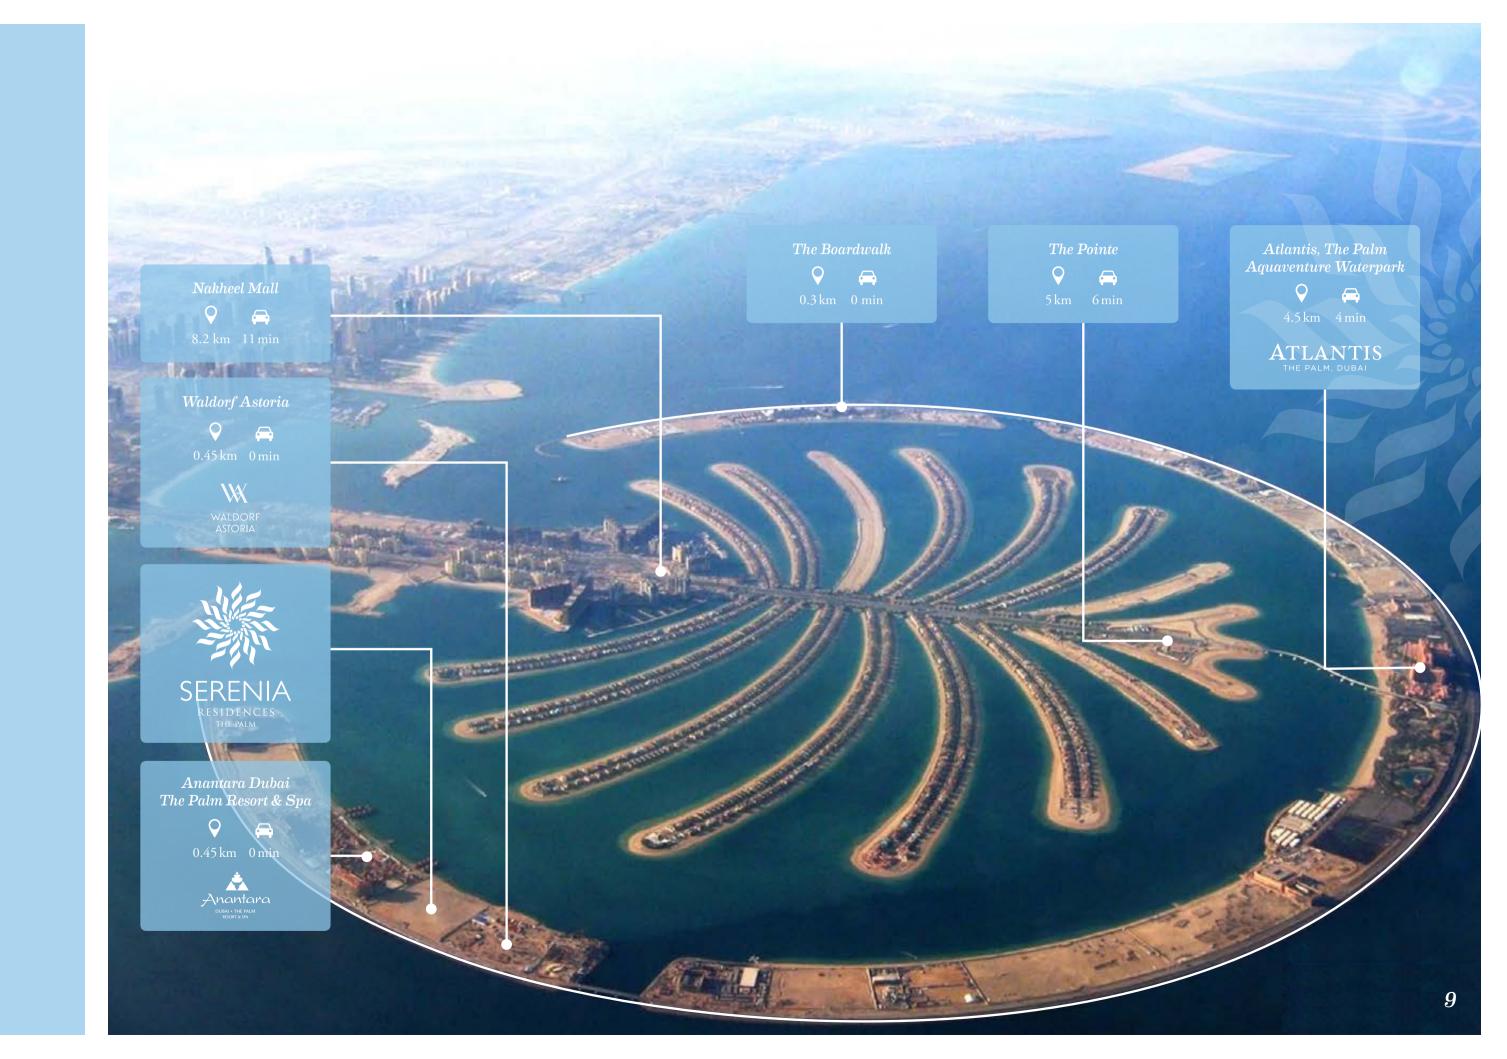

# A WONDER Located On The 8th WONDER Of The WORLD

- SERENIA is an exclusive gated residence, located on a very unique beachfront plot on the exclusive crescent of The Palm Jumeirah (named by Expedia & ArchDaily as a 'MUST SEE ARCHITECTURAL WONDER').
- Every home promises a spectacular PANORAMIC view over the Palm Island and / or the The Gulf, showcasing Dubai's iconic projects – Burj Al Arab, Atlantis and Dubai Marina.
- \*\* NESTLED between the luxurious Waldorf Astoria and the Anantara Dubai, The Palm Jumeirah Resort & Spa, SERENIA residents will be spoilt for choice among the fine dining restaurants and world class spas.
- \*\* The Boardwalk, The Pointe and Nakheel Mall with their lively retail, hospitality and entertainment options are just a STROLL away from SERENIA.

#### Waldorf Astoria

#### Anantara Dubai The Palm Resort & Spa

#### Aquaventure Waterpark

SPLASH INTO FUN

Coordinates: 25°7'50"N 55°7'0"E 4.5 km 4 min

#### Atlantis, The Palm

A RESORT LIKE NO OTHER

Coordinates: 25°7'50"N 55°7'0"E 4.5km 4min

Coordinates: 25°7'6"N 55°12'3"E 18.4km 24mi

Mall of the Emirates

SHOPPING IS JUST THE BEGINNING

Beachfront Residences