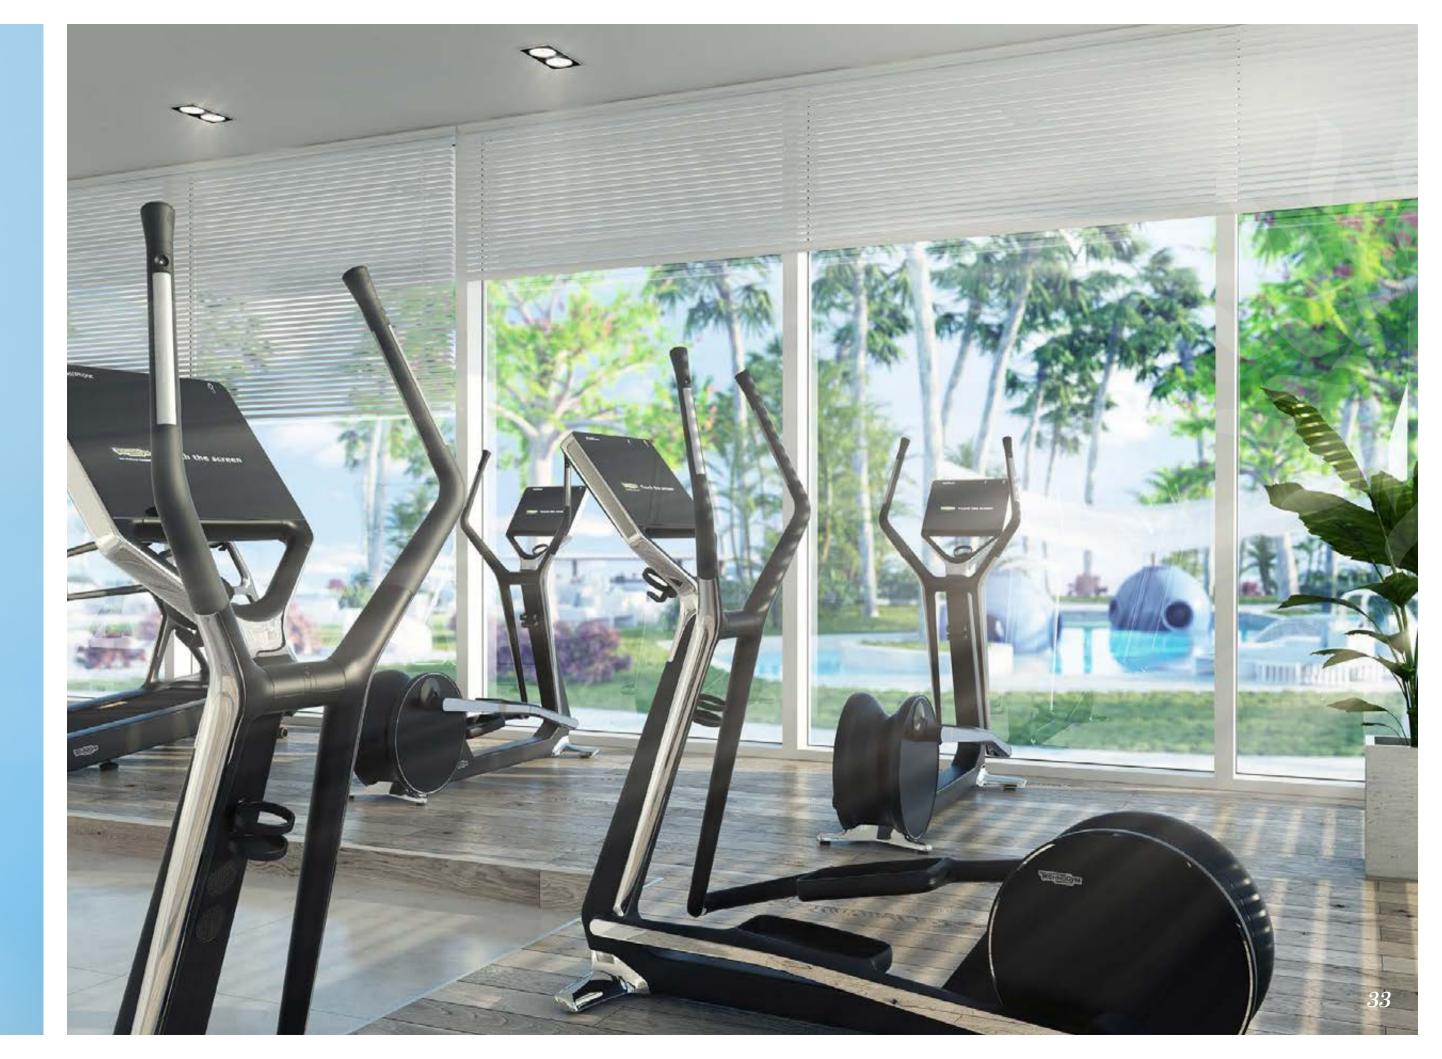

# Exclusive On-Site Indoor & Outdoor Facilities

SERENIA offers a premier fitness destination with a modern all-glass gymnasium overlooking the beach and the landscaped gardens.

Adjacent to the gym is a dedicated leisure & games room for your entertainment.