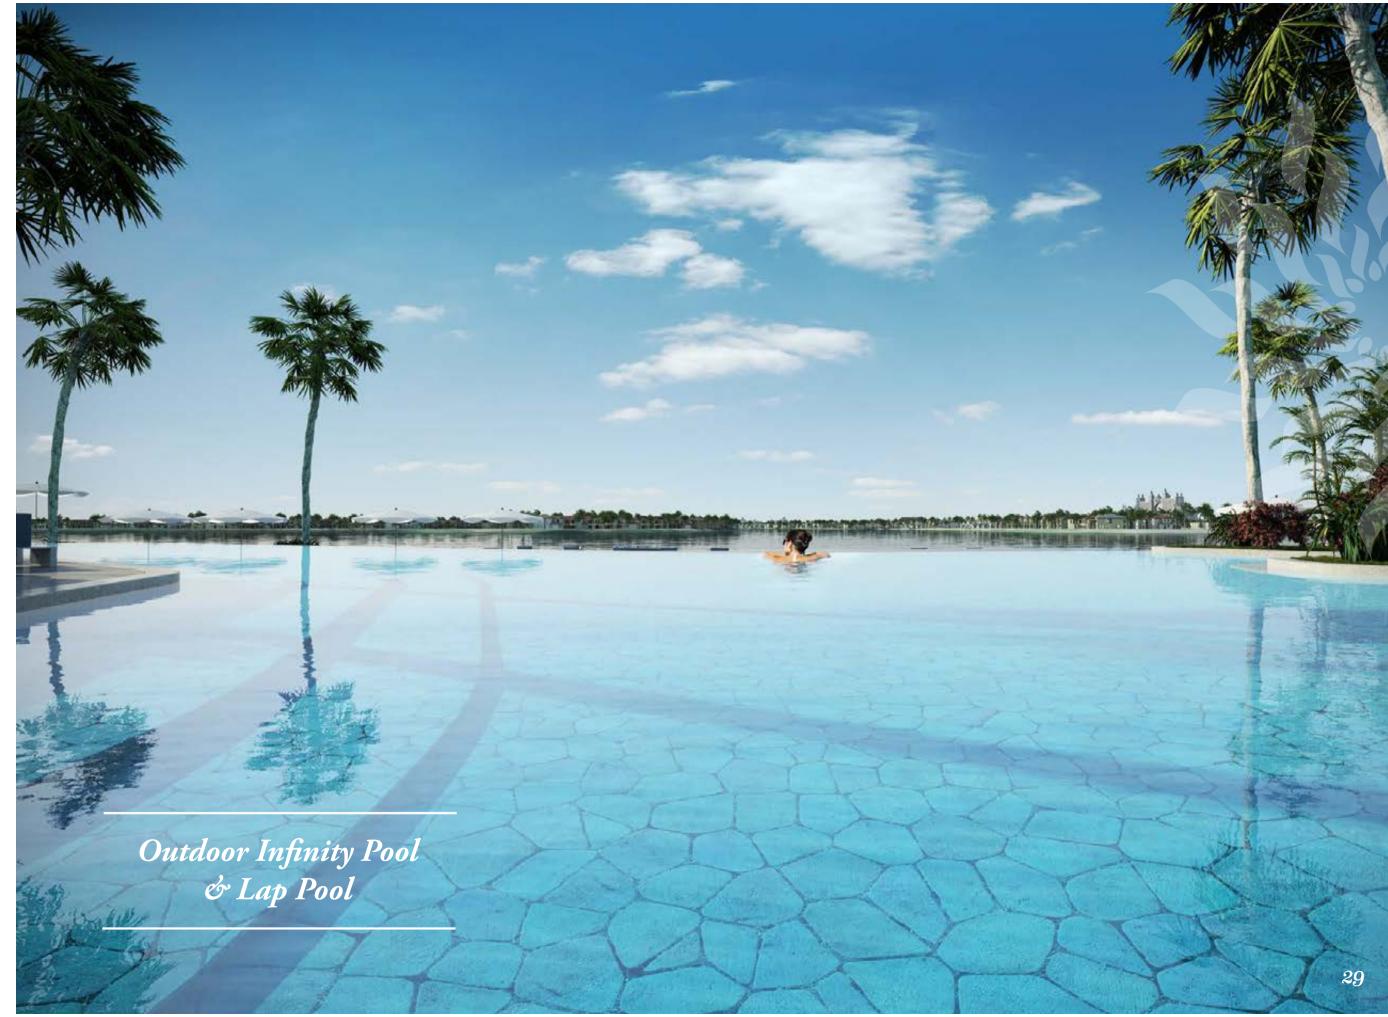

# Exclusive On-Site Indoor & Outdoor Facilities

SERENIA offers a premier fitness destination with a modern all-glass gymnasium overlooking the beach and the landscaped gardens.

Adjacent to the gym is a dedicated leisure & games room for your entertainment.

For those looking for cardio rejuvenation, a half Olympic size pool is situated outside the gymnasium.

Should you wish to play a game of tennis or go for a run, you can do so in the luxury of your own private tennis court or custom-built running track embracing the complex.