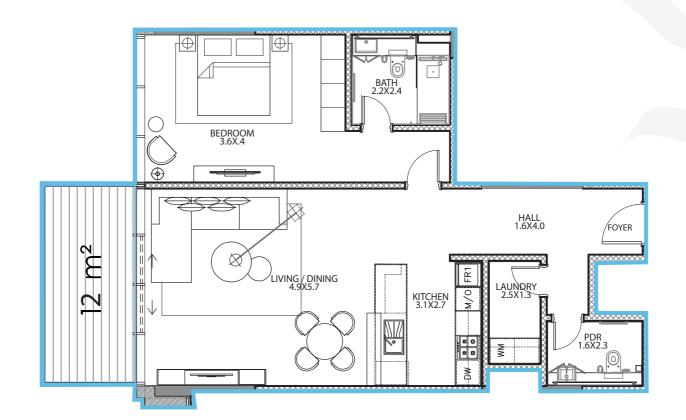

# East Wing

#### Level 2-8 | Unit Type 03

Total Area 105 sq.m. 1134 sq.ft.)

Internal Area 94 sq.m. (1010 sq.ft.)

Terrace Area 12 sq.m.