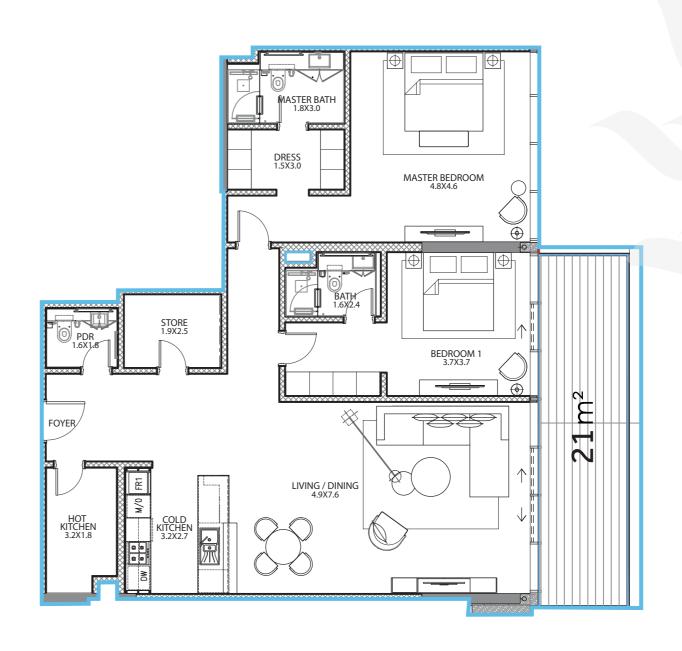

# East Wing

#### Level 2-8 | Unit Type 03

Total Area 105 sq.m. 1134 sq.ft.)

Internal Area 94 sq.m. (1010 sq.ft.)

Terrace Area 12 sq.m.