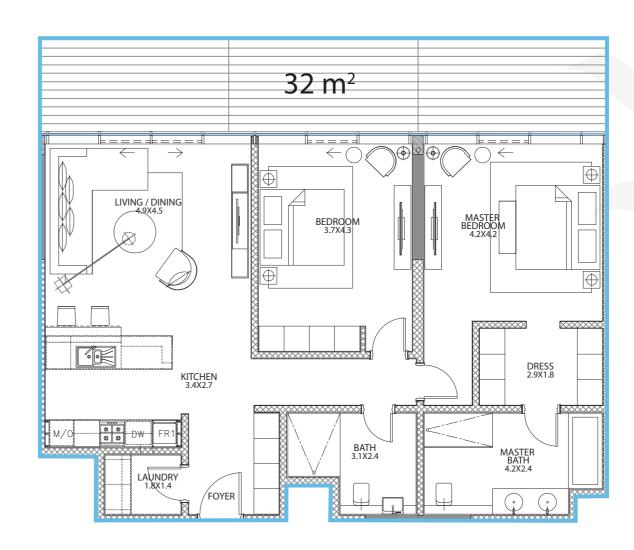

# North Wing

#### Level 2-8 | Unit Type 02

Total Area 151 sq.m.

nternal Area 119 sq.m. (1281 sq.ft.)

Terrace Area
32 sq.m.