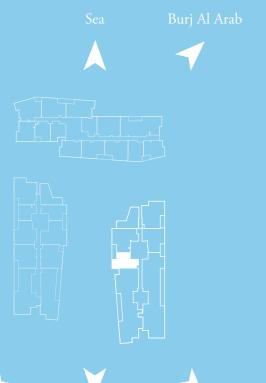

# East Wing

#### Level 2-8 | Unit Type 03



Total Area 105 sq.m. 1134 sq.ft.)



Internal Area 94 sq.m. (1010 sq.ft.)



Terrace Area 12 sq.m.

#### Key Plan







# North Wing

#### Level 2-8 | Unit Type 02



Total Area 151 sq.m.



nternal Area 119 sq.m. (1281 sq.ft.)



Terrace Area
32 sq.m.

#### Key Plan







# West Wing



























# West Wing

#### Level 2-8 | Unit Type 01



Total Area 273 sq.m. (2943 sq.ft.)



Internal Area 223 sq.m. (2397 sq.ft.)



Terrace Area 51 sq.m.



# West Wing

#### Level 2-8 | Unit Type 02



Total Area 268 sq.m. (2886 sq.ft.)



nternal Area 211 sq.m. (2276 sq.ft.)



Terrace Area
57 sq.m.

# Key Plan

Burj



1









**Y** 









### Beachfront Penthouse

# East Wing

#### Level 2-8 | Unit Type 01



Total Area 513 sq.m. (5520 sq.ft.)



Internal Area 430 sq.m. (4628 sa.ft.)



Terrace Area 83 sq.m.







### Beachfront Penthouse

# East Wing

Level 2-8 | Unit Type 02



Total Are