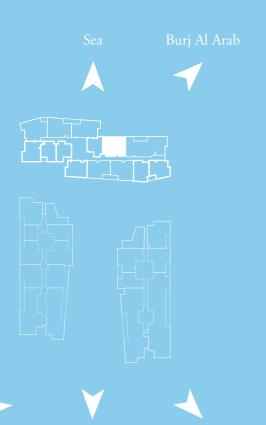

# East Wing

#### Level 2-8 | Unit Type 03



Total Area 105 sq.m. 1134 sq.ft.)



Internal Area 94 sq.m. (1010 sq.ft.)



Terrace Area 12 sq.m.

#### Key Plan







# North Wing

#### Level 2-8 | Unit Type 02



Total Area 151 sq.m.



nternal Area 119 sq.m. (1281 sq.ft.)



Terrace Area
32 sq.m.

#### Key Plan







# West Wing



























# West Wing

#### Level 2-8 | Unit Type 01



Total Area 273 sq.m. (2943 sq.ft.)



Internal Area 223 sq.m. (2397 sq.ft.)



Terrace Area 51 sq.m.



# West Wing

#### Level 2-8 | Unit Type 02



Total Area 268 sq.m. (2886 sq.ft.)



nternal Area 211 sq.m. (2276 sq.ft.)



Terrace Area
57 sq.m.

# Key Plan

Burj



1









**Y** 









### Beachfront Penthouse

# East Wing

#### Level 2-8 | Unit Type 01



Total Area 513 sq.m. (5520 sq.ft.)



Internal Area 430 sq.m. (4628 sa.ft.)



Terrace Area 83 sq.m.







### Beachfront Penthouse

# East Wing

Level 2-8 | Unit Type 02



Total Area 453 sq.m. (4877 sq.ft.)



nternal Area 385 sq.m. (4143 sq.ft.)



Terrace Area 68 sq.m.