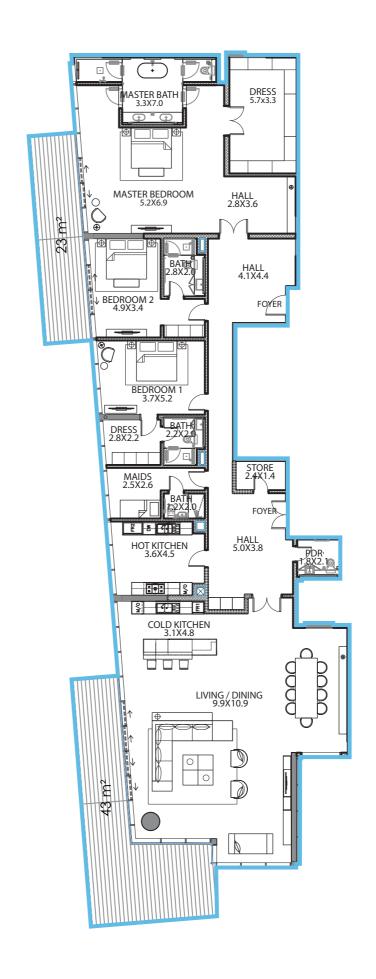

#### Level 2-8 | Unit Type 01

Total Area 273 sq.m. (2943 sq.ft.)

Internal Area 223 sq.m. (2397 sq.ft.)

Terrace Area 51 sq.m.

# West Wing