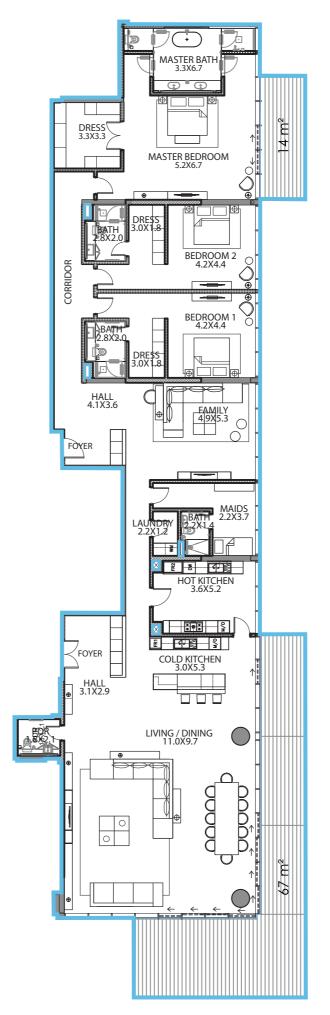

#### Level 2-8 | Unit Type 01

Total Area 513 sq.m. (5520 sq.ft.)

Internal Area 430 sq.m. (4628 sa.ft.)

Terrace Area 83 sq.m.