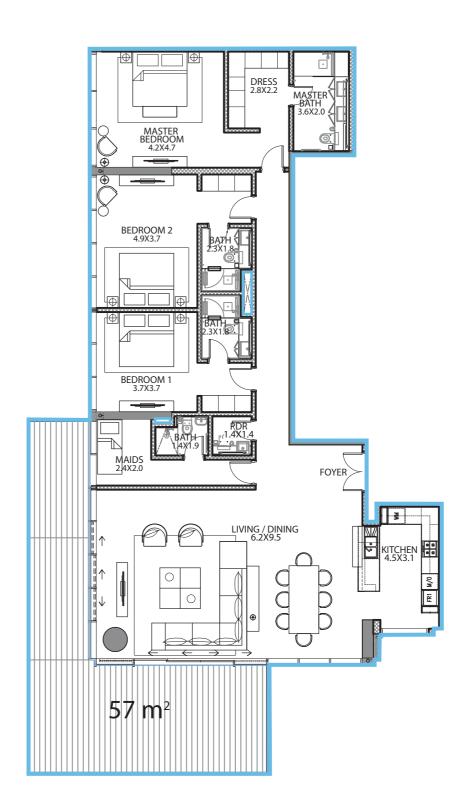

# West Wing

#### Level 2-8 | Unit Type 02

Total Area 268 sq.m. (2886 sq.ft.)

nternal Area 211 sq.m. (2276 sq.ft.)

Terrace Area
57 sq.m.