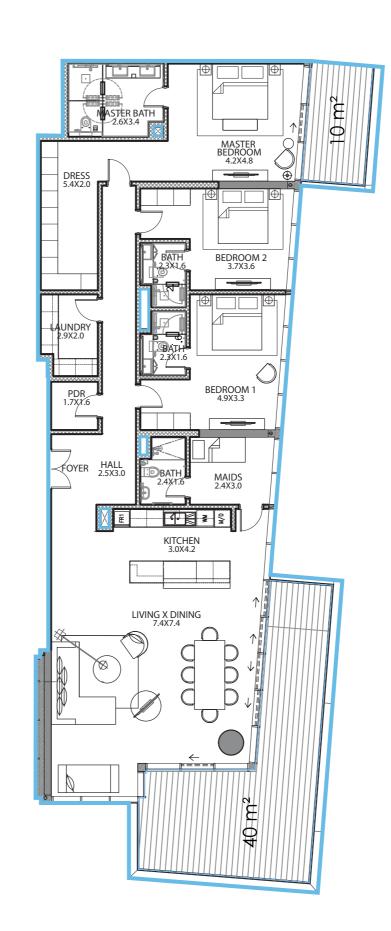

# North Wing

#### Level 2-8 | Unit Type 02

Total Area 151 sq.m.

nternal Area 119 sq.m. (1281 sq.ft.)

Terrace Area
32 sq.m.