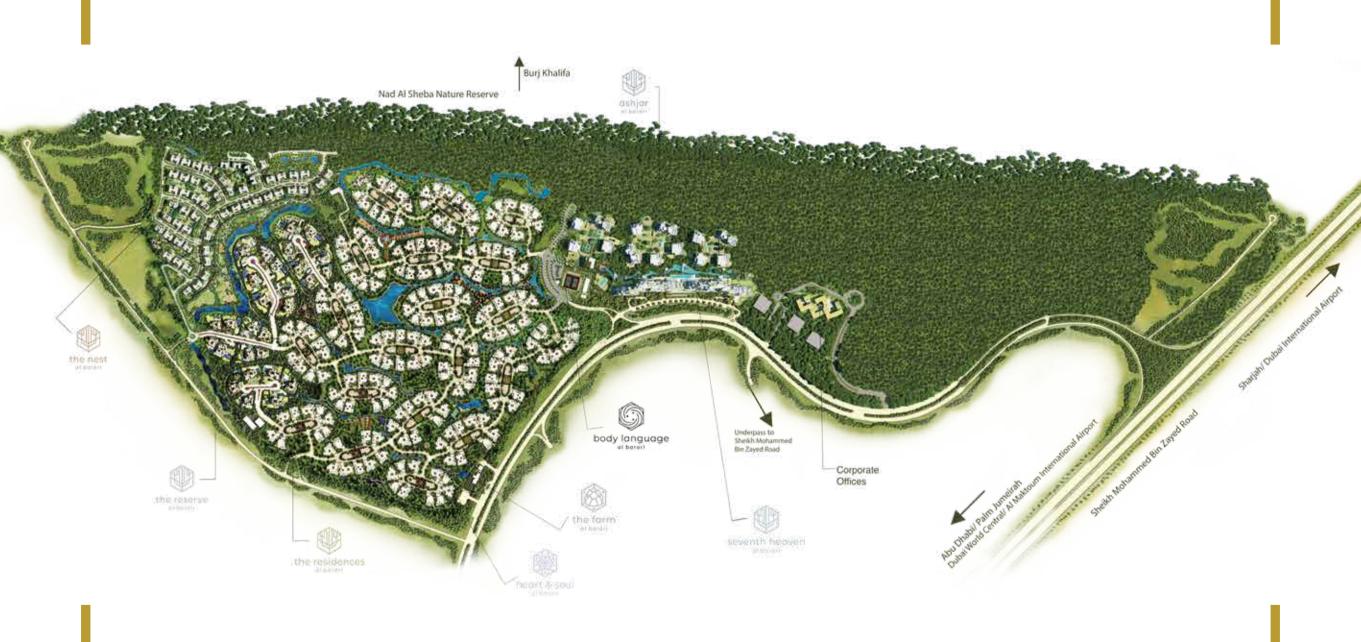

AL BARARI COMMUNITY

AL BARARI'S THEMED GARDENS

Mediterranean Garden take to the timber deck pavilion or make your way through the olive grove

**Water Gardens** elevated decks are a platform for peaceful contemplation next to free flowing fountains and waterways

**Showcase Gardens** babbling streams and verdant greenery become an exquisite backdrop for the community's regular yoga sessions and wellness workshops

**The Lake** a place to meet or retreat surrounded by spacious wooden decks, viewing platforms, abundant greenery and the community's many kinds of carefully nurtured wildlife

**Contemporary Garden** a modern, clean, angular design blending stark architectural elements with winding walk ways and meticulously preened foliage

#### THE FARM

If healthy, sunkissed eating is your thing then head to this enchanting alfresco setting that offsets fresh wholesome fare with lush flora. More than a restaurant, The Farm is an acclaimed culinary, leisure, and social hub for UAE residents

#### **BODY LANGUAGE**

An enlivening space where state-of-the-art gym and studio facilities are met with expert guidance. Pick between classes that range from TRX and CrossFit to reformer Pilates, vinyasa flow and mother-and-child yoga sessions. There's also personal training and kids' classes

#### **HEART & SOUL**

Heart & Soul Spa is known for its award-winning treatments and serene Mediterranean-inspired setting. Take in divine views of the abundant greenery that populates Al Barari while the spa's team of experts make it their mission to help you unwind