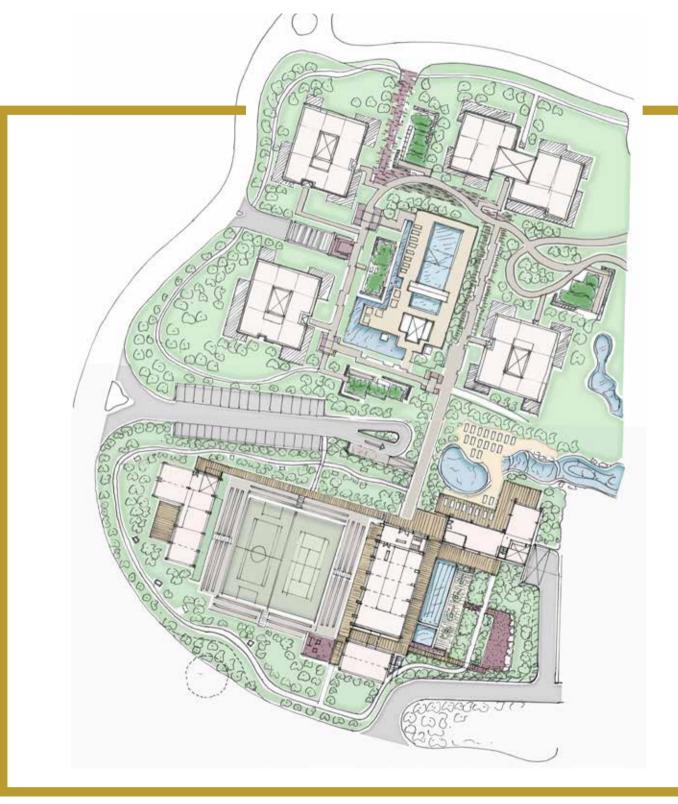

The gymnasium is at the heart of The Neighbourhood. It features state-of-the-art equipment as well as two yoga studios adjacent to the building with an open air Shala

The guest suites are an integral part of the destination wellness experience. The ten guest rooms are positioned above the gymnasium and enjoy beautiful sunrise and sunset views. A double-height reception area provides access to a shaded, open-air

walkway that links all ten rooms with the Yoga Shala.

The multi-purpose arena features a dedicated martial arts academy and studio with a 25m lap pool which sits on the opposite side of the gymnasium with a hidden wellness garden beyond.

The clubhouse building and beach club enjoy elevated views over the beautiful gardens and retail areas. The club also features a terrace as well as rooftop access for sunset drinks.