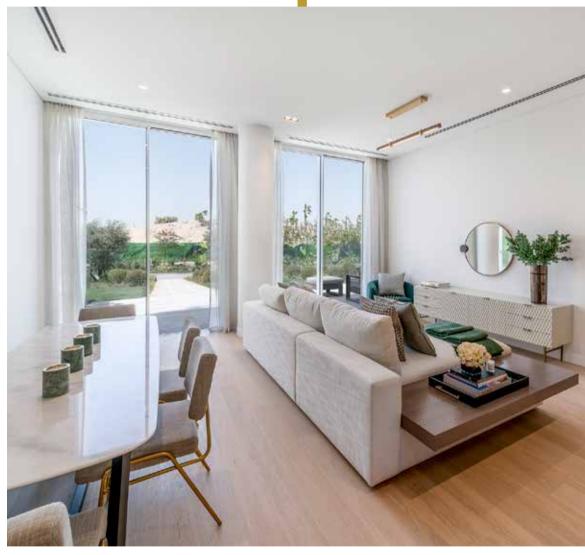

#### A Home to Enhance Physical and Mental Health

High quality natural materials, natural light, and well planned spaces define The Neighbourhood.

The materials are natural, robust, and durable but also have character and neutrality that enables each individual the opportunity to bring a touch of their own style and colour preference to the space.

The layout is highly practical and versatile offering ample space for storage. The kitchen is the social heart of the apartment, featuring an open and contemporary plan with the joinery and kitchen island designed like pieces of furniture.