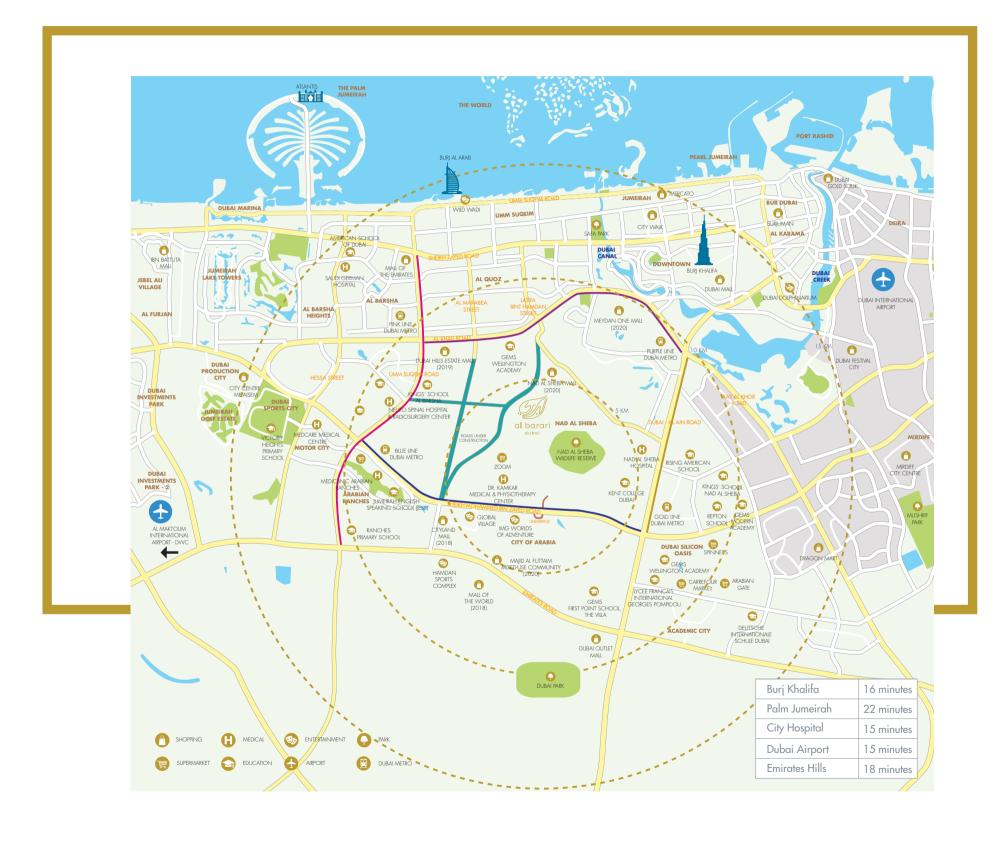

#### **DUBAI CENTRAL**

Al Barari is located only 15 mins away from Dubai's major social hubs and amenities

- Burj Khalifa •
- Dubai Marina •
- Palm Jumeirah •

SEAMLESS TRAVEL
Centred between Dubai's two airports.

In close proximity to Arabian Ranches and Motor City. Ideal for a daily commute to Downtown Dubai, DIFC, Dubai Marina, JLT, and Dubai Media City

3

#### **EFFORTLESS LIVING**

The world's largest upcoming mall developments are right around the corner:

- Mall of the World (2018)
  - Cityland Mall (2018) •

Nearby hospitals and medical centres include: MediClinic and Medcare Medical Centre amongst others

#### DEVELOP & GROW

The Community is under 15 mins away from Dubai's top schools including:

- Repton
- Kings' School
- Nord Anglia International School
- Swiss International Scientific School
- Lycee Français International Georges Pompidou

#### **STRATEGIC** LOCATION

Strategically located only 15 mins away from Dubai's major social hubs and amenities: Downtown Dubai, DIFC, Dubai Marina, Palm Jumeirah as well as both Dubai airports. The Community is well positioned, just minutes away from Dubai's top medical services and schools and including: Kings' School, Repton, and Lycee Français International Georges Pompidou