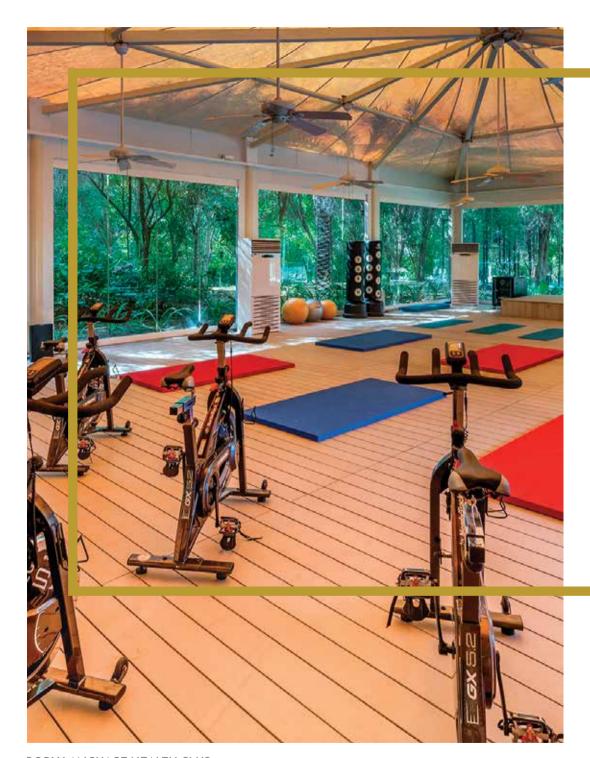

The gymnasium is at the heart of The Neighbourhood. It features state-of-the-art equipment as well as two yoga studios adjacent to the building with an open air Shala

The guest suites are an integral part of the destination wellness experience. The ten guest rooms are positioned above the gymnasium and enjoy beautiful sunrise and sunset views. A double-height reception area provides access to a shaded, open-air