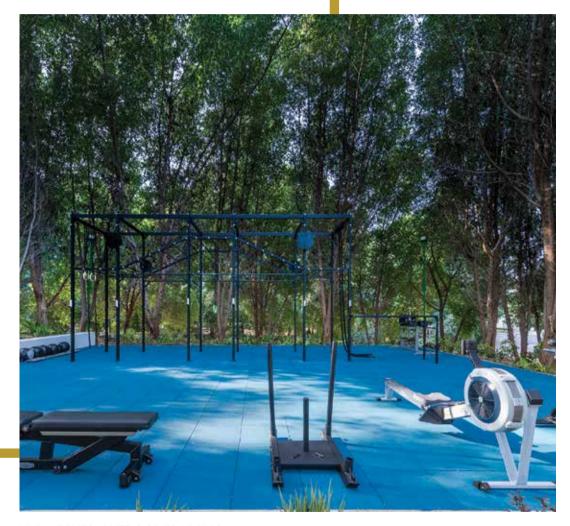

The gymnasium is at the heart of The Neighbourhood. It features state-of-the-art equipment as well as two yoga studios adjacent to the building with an open air Shala

The guest suites are an integral part of the destination wellness experience. The ten guest rooms are positioned above the gymnasium and enjoy beautiful sunrise and sunset views. A double-height reception area provides access to a shaded, open-air

walkway that links all ten rooms with the Yoga Shala.

The multi-purpose arena features a dedicated martial arts academy and studio with a 25m lap pool which sits on the opposite side of the gymnasium with a hidden wellness garden beyond.

#### UNMATCHED OUTDOOR TRAINING

Body Language's CrossFit studio offers an intense outdoor workout like no other. The community regularly gathers for morning bootcamps and wellness events held in this unique and energising setting