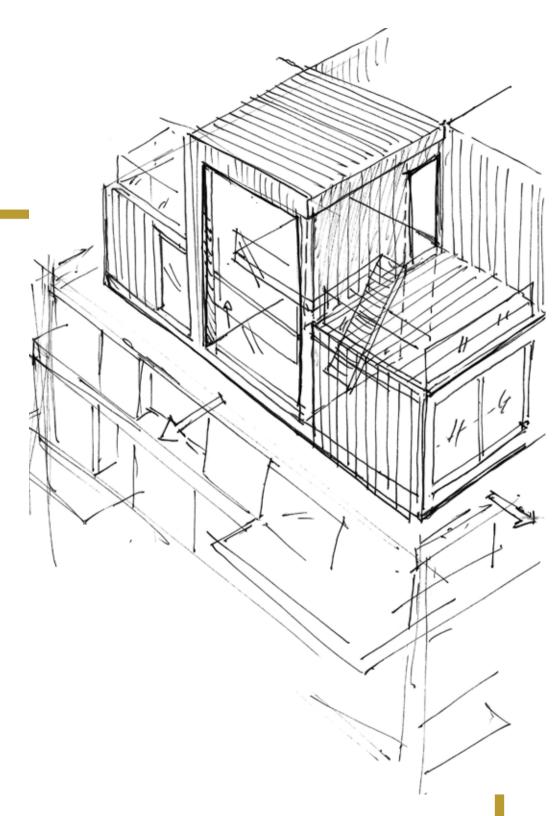

# DESIGN BY: ANARCHITECT

A multiple award-winning architecture, interior architecture, and design practice. ANARCHITECT specialises in delivering highly resolved buildings, spaces, and objects beautifully balanced in form, function, and detail that trace context, narrative, social engagement, and human behavior to create spaces individual to each project.

The gymnasium is at the heart of The Neighbourhood. It features state-of-the-art equipment as well as two yoga studios adjacent to the building with an open air Shala

The guest suites are an integral part of the destination wellness experience. The ten guest rooms are positioned above the gymnasium and enjoy beautiful sunrise and sunset views. A double-height reception area provides access to a shaded, open-air

walkway that links all ten rooms with the Yoga Shala.

The multi-purpose arena features a dedicated martial arts academy and studio with a 25m lap pool which sits on the opposite side of the gymnasium with a hidden wellness garden beyond.

The clubhouse building and beach club enjoy elevated views over the beautiful gardens and retail areas. The club also features a terrace as well as rooftop access for sunset drinks.