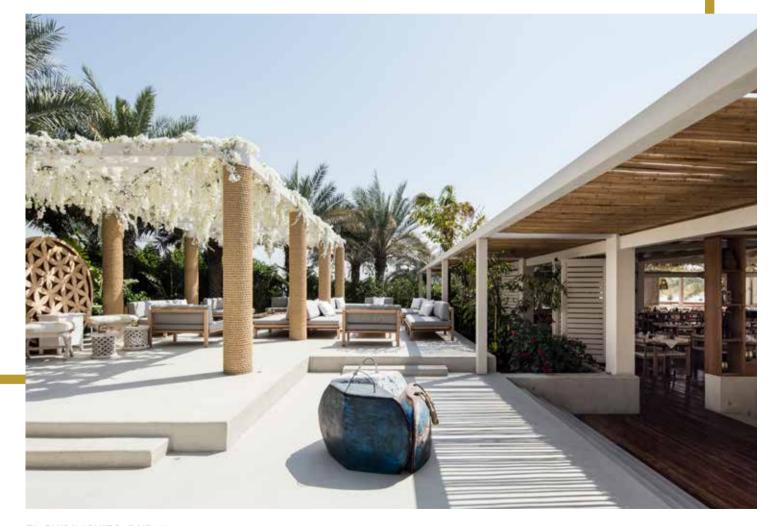

CAFE NO.57, ABU DHABI

#### THE FARM

If healthy, sunkissed eating is your thing then head to this enchanting alfresco setting that offsets fresh wholesome fare with lush flora. More than a restaurant, The Farm is an acclaimed culinary, leisure, and social hub for UAE residents