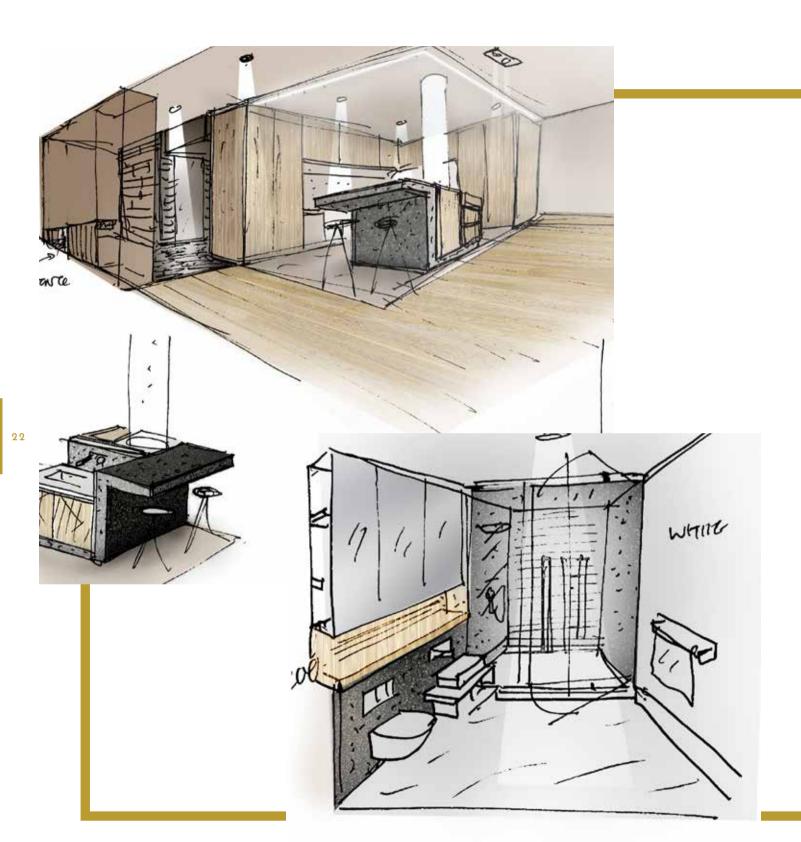

#### A Home to Enhance Physical and Mental Health

High quality natural materials, natural light, and well planned spaces define The Neighbourhood.

The materials are natural, robust, and durable but also have character and neutrality that enables each individual the opportunity to bring a touch of their own style and colour preference to the space.

The layout is highly practical and versatile offering ample space for storage. The kitchen is the social heart of the apartment, featuring an open and contemporary plan with the joinery and kitchen island designed like pieces of furniture.