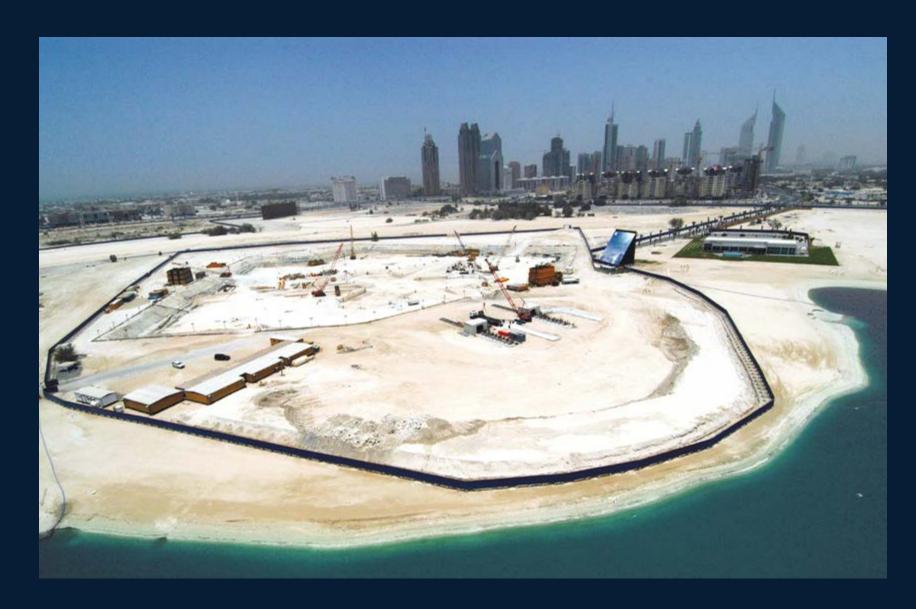

Tower, and the new shopping, hospitality and
entertainment epicentre of the Middle East, Dubai Square.







200,000 RESIDENTIAL POPULATION 7.3 MILLION
SQ M
RESIDENTIAL GFA

940,000 SQ M RETAIL SPACE GFA







66,000 SQ M OF CULTURAL SPACE

5,800 KEYS 24 HOTELS 700,000 SQ M OF PARKS & OPEN SPACES









# DUBAI CREEK HARBOUR UPDATES WELCOMING FIRST RESIDENTS IN EARLY 2019

When you're building a city within a city for 200,000 residents, you've got to move at high-speed. As we are renowned for our fast pace without ever compromising on build quality, the first residents of Dubai Creek Harbour are already expected to move in early 2019 at the 6-tower Dubai Creek Residences.

2019

2020

5,335

12,750

TOTAL NUMBER
OF RESIDENTS IN
CREEK MARINA

TOTAL NUMBER
OF RESIDENTS IN
CREEK MARINA



DOWNTOWN DUBAI 2004



DOWNTOWN DUBAI 2010

#### MASTER PLAN



DUBAI CREEK HARBOUR 2018

# RECORDS ARE MEANT TO BE BROKEN



For more information or to book a viewing tour get in touch with our Off Plan & Investment team today:

+971 4 302 5800

info@hausandhaus.com