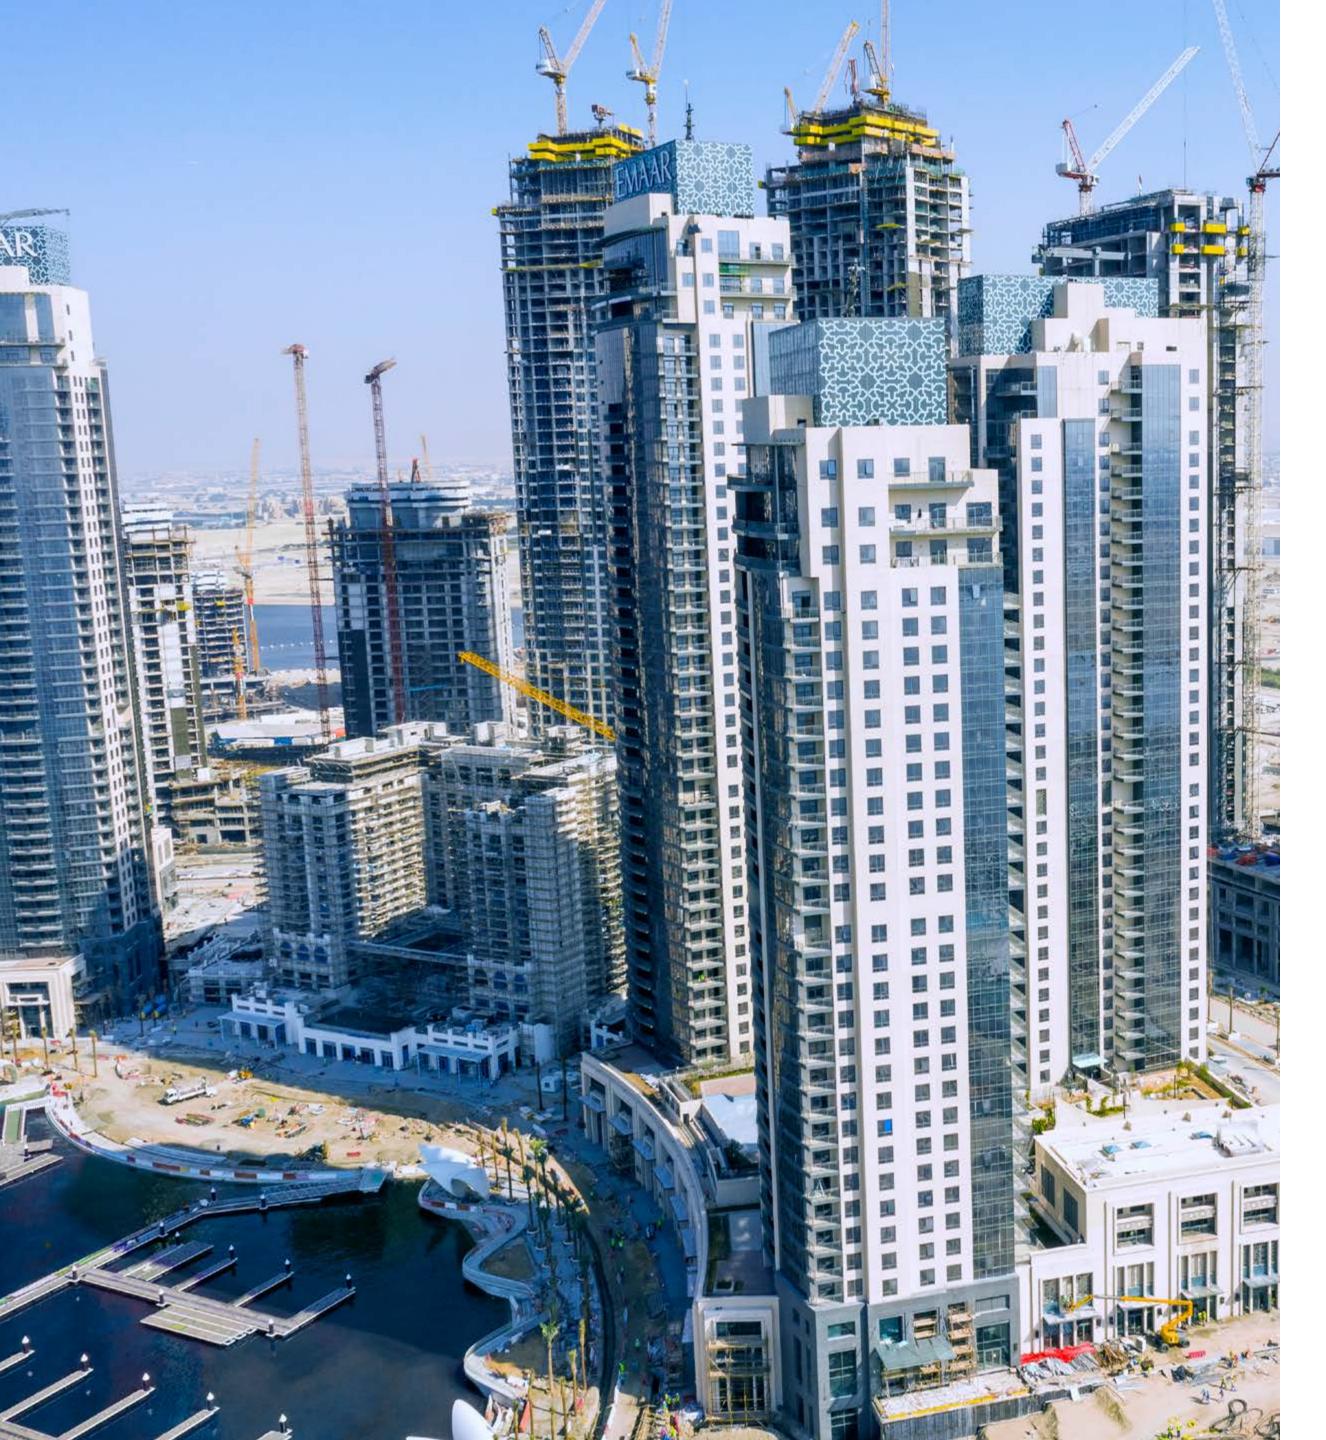

# DUBAI CREEK HARBOUR UPDATES WELCOMING FIRST RESIDENTS IN EARLY 2019

When you're building a city within a city for 200,000 residents, you've got to move at high-speed. As we are renowned for our fast pace without ever compromising on build quality, the first residents of Dubai Creek Harbour are already expected to move in early 2019 at the 6-tower Dubai Creek Residences.

2019

2020

5,335

12,750

TOTAL NUMBER
OF RESIDENTS IN
CREEK MARINA

TOTAL NUMBER
OF RESIDENTS IN
CREEK MARINA

DOWNTOWN DUBAI 2004

DOWNTOWN DUBAI 2010