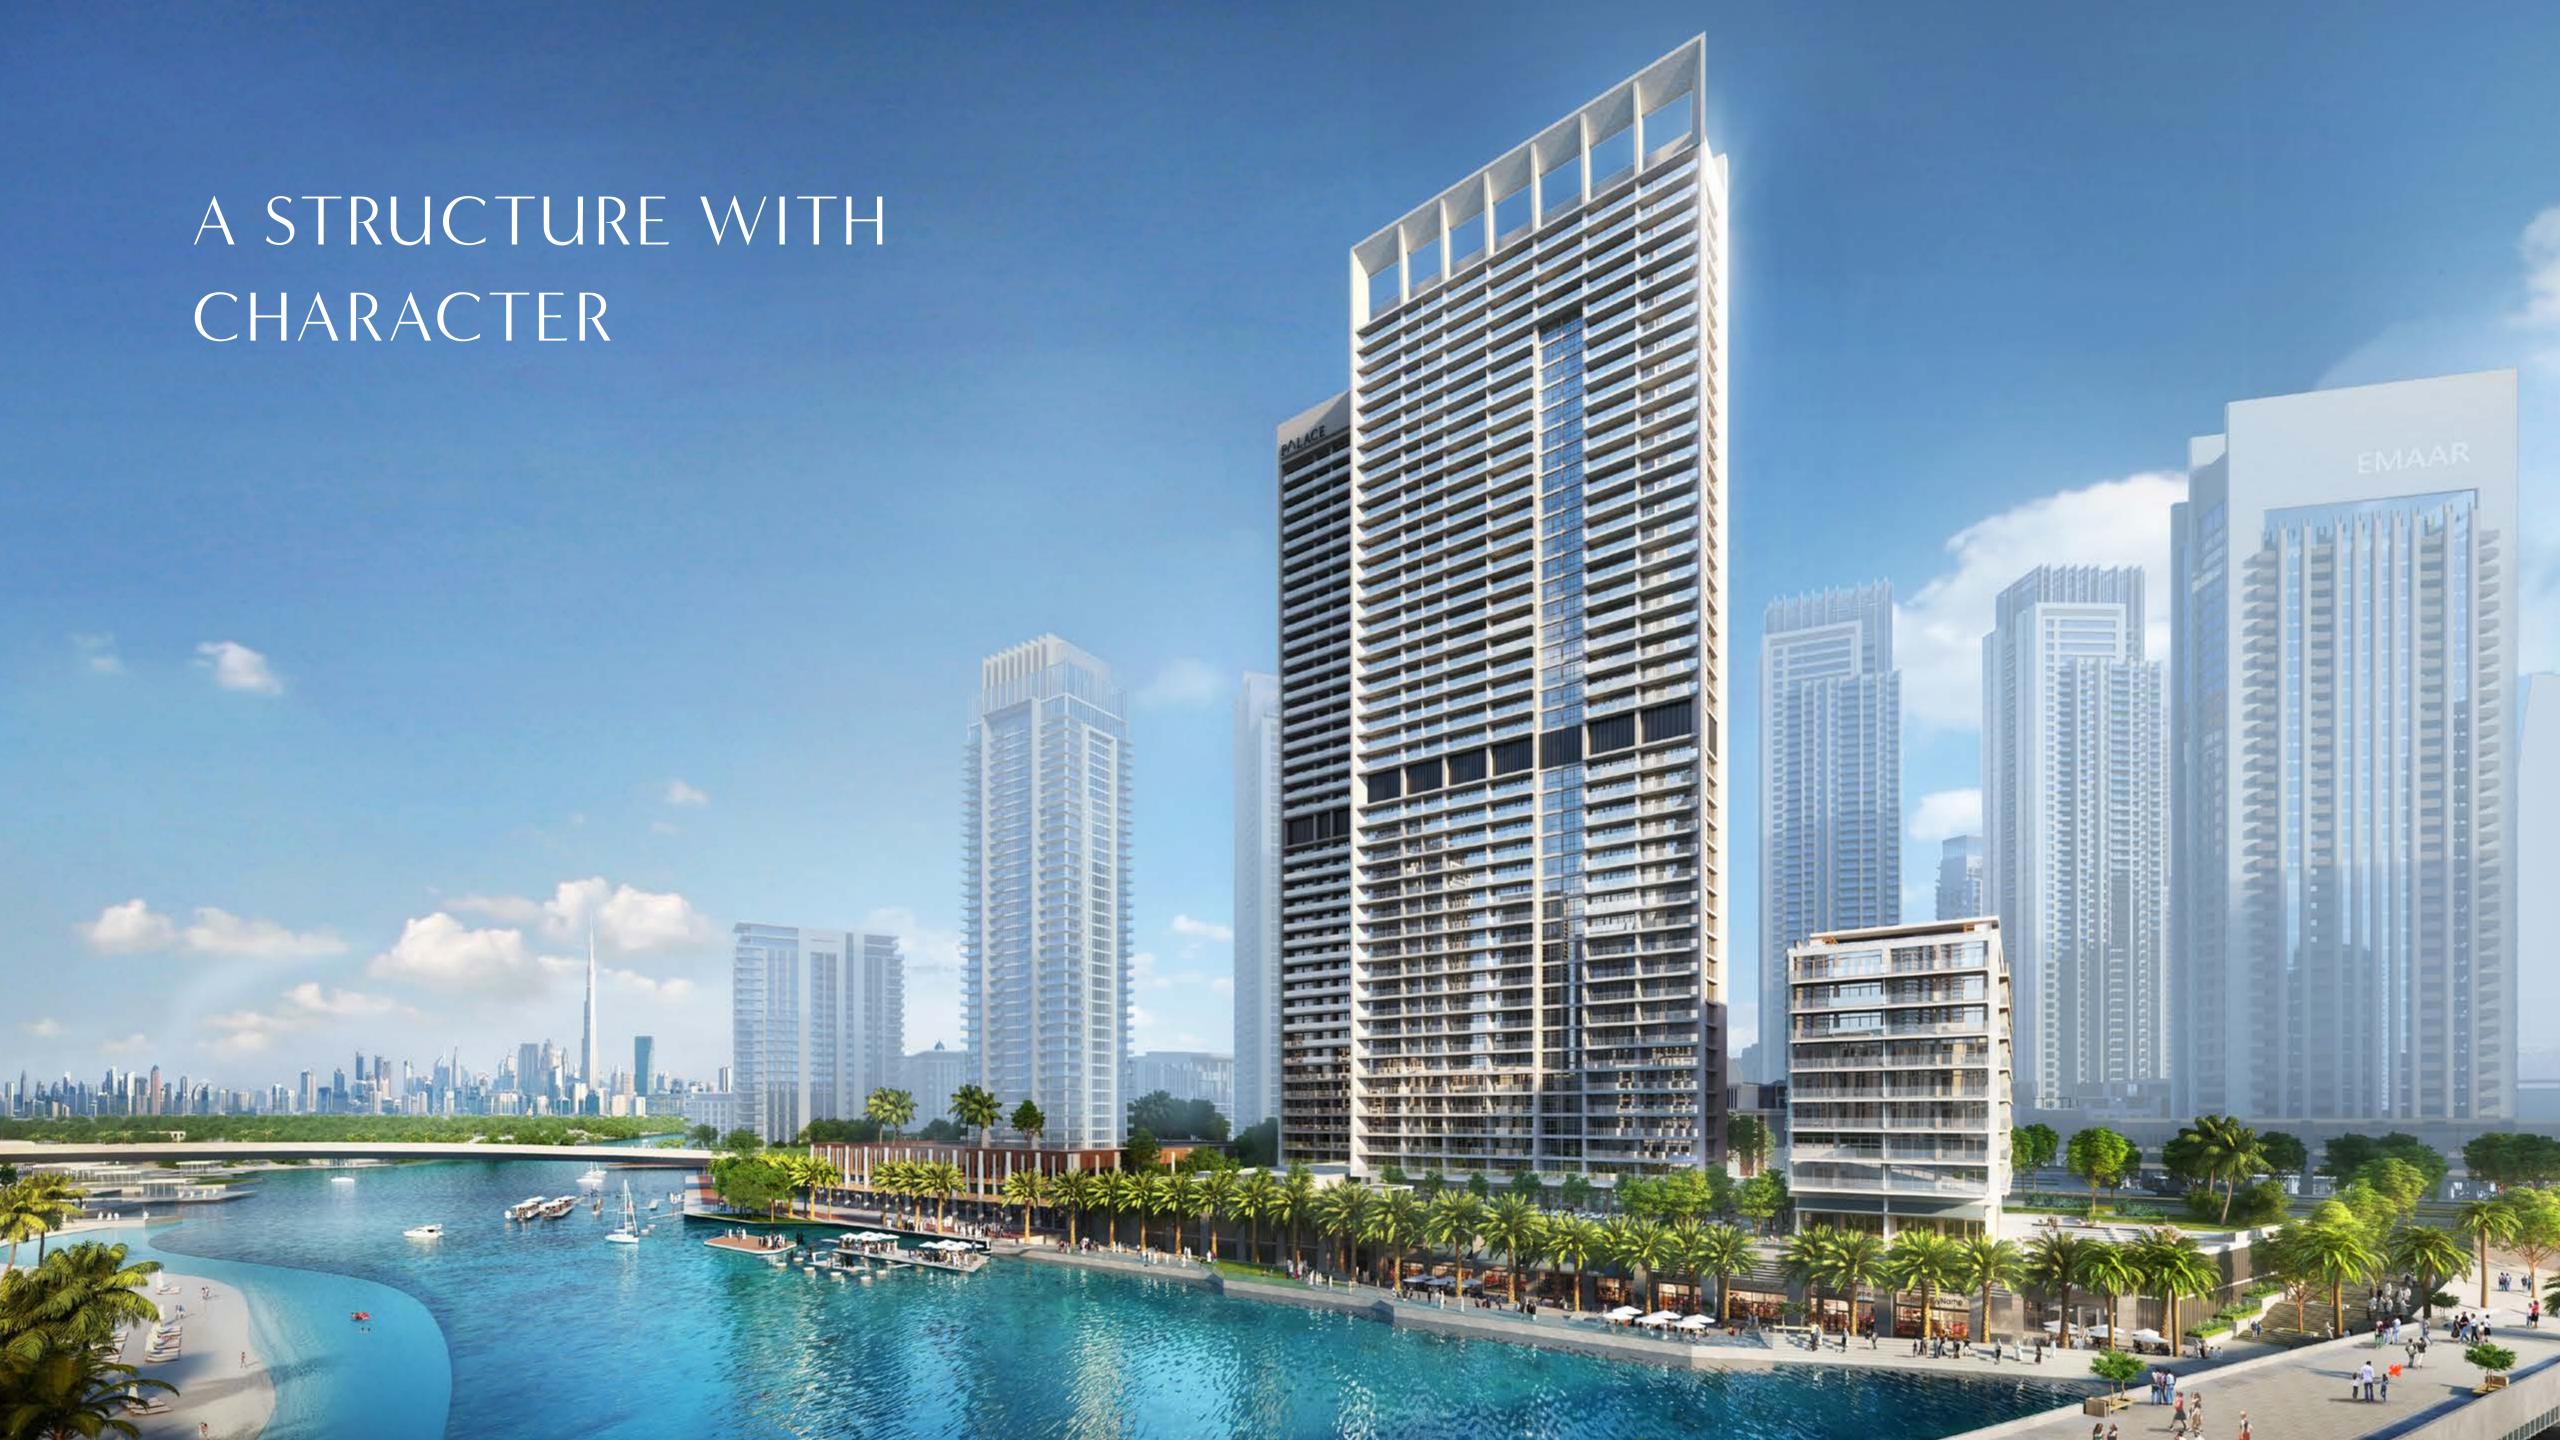

## UNABASHED PRIVILEGE, REFINED HOSPITALITY

Located on Creek Island Dubai's promenade with views of Dubai Creek Tower, this new architectural landmark will comprise one contemporary 46-storey tower rising above the Creek Canal and Creek Beach. Palace Residences Dubai Creek Harbour provide a whole host of exclusive amenities in both the residential towers and hotel, all of which you have access to.

### THE CROWNING POINT OF CREEK ISLAND DUBAI

Palace Dubai Creek Harbour is located amidst the beautiful south-eastern side of Creek Island Dubai. Positioned within the Creek and roughly 2.5km from the mangroves of the Ras Al Khor bird sanctuary, this island is separated from the mainland by a canal approximately 100m wide. This waterway is in turn connected by two road bridges and one pedestrian bridge which affords a visually arresting journey to Dubai Creek Tower.