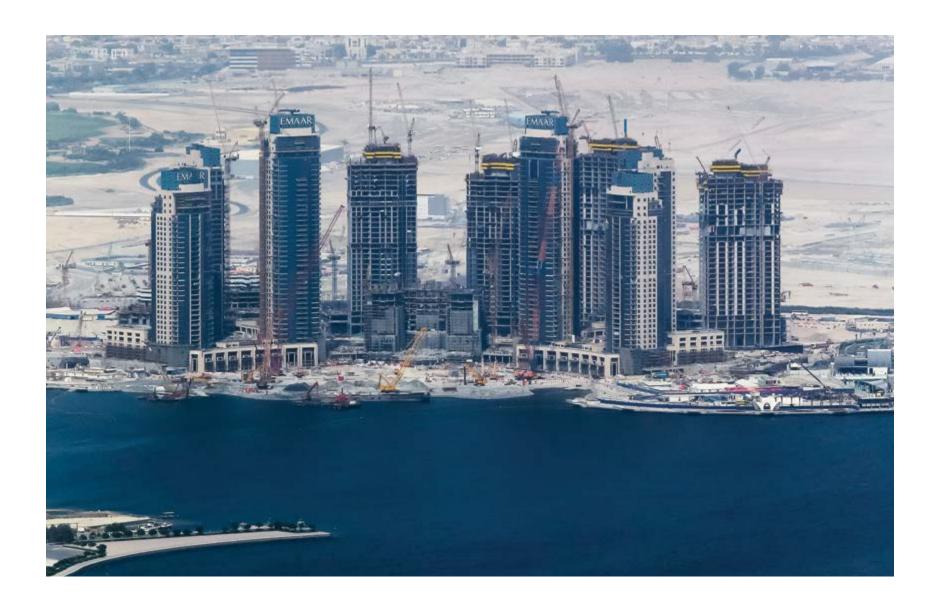

# DUBAI CREEK HARBOUR UPDATES WELCOMING FIRST RESIDENTS IN EARLY 2019

When you're building a city within a city for 200,000 residents, you've got to move at high-speed. As we are renowned for our fast pace without ever compromising on build quality, the first residents of Dubai Creek Harbour are already expected to move in early 2019 at the 6-tower Dubai Creek Residences.