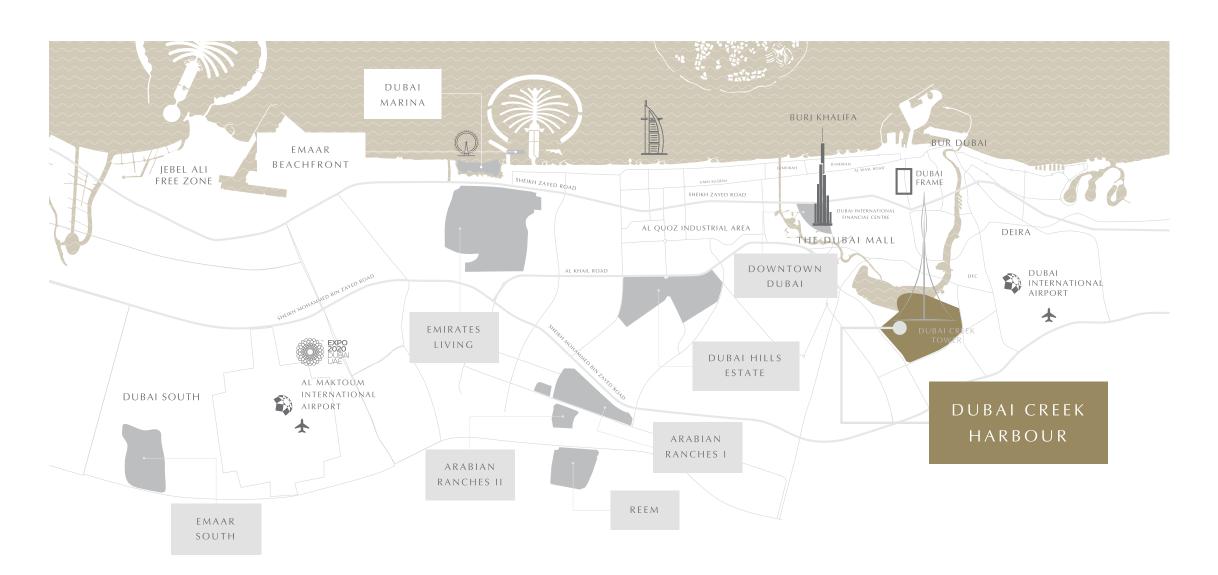

### THE CROWNING POINT OF CREEK ISLAND DUBAI

Palace Dubai Creek Harbour is located amidst the beautiful south-eastern side of Creek Island Dubai. Positioned within the Creek and roughly 2.5km from the mangroves of the Ras Al Khor bird sanctuary, this island is separated from the mainland by a canal approximately 100m wide. This waterway is in turn connected by two road bridges and one pedestrian bridge which affords a visually arresting journey to Dubai Creek Tower.

MINUTES FROM
WILDLIFE
SANCTUARY

STEPS AWAY FROM
CREEK TOWER
BRIDGE

5 MINUTES FROM
DUBAI CREEK
TOWER

5 MINUTES FROM DUBAI SQUARE

5 MINUTES FROM A MAJOR HIGHWAY

5 MINUTES FROM CREEK MARINA