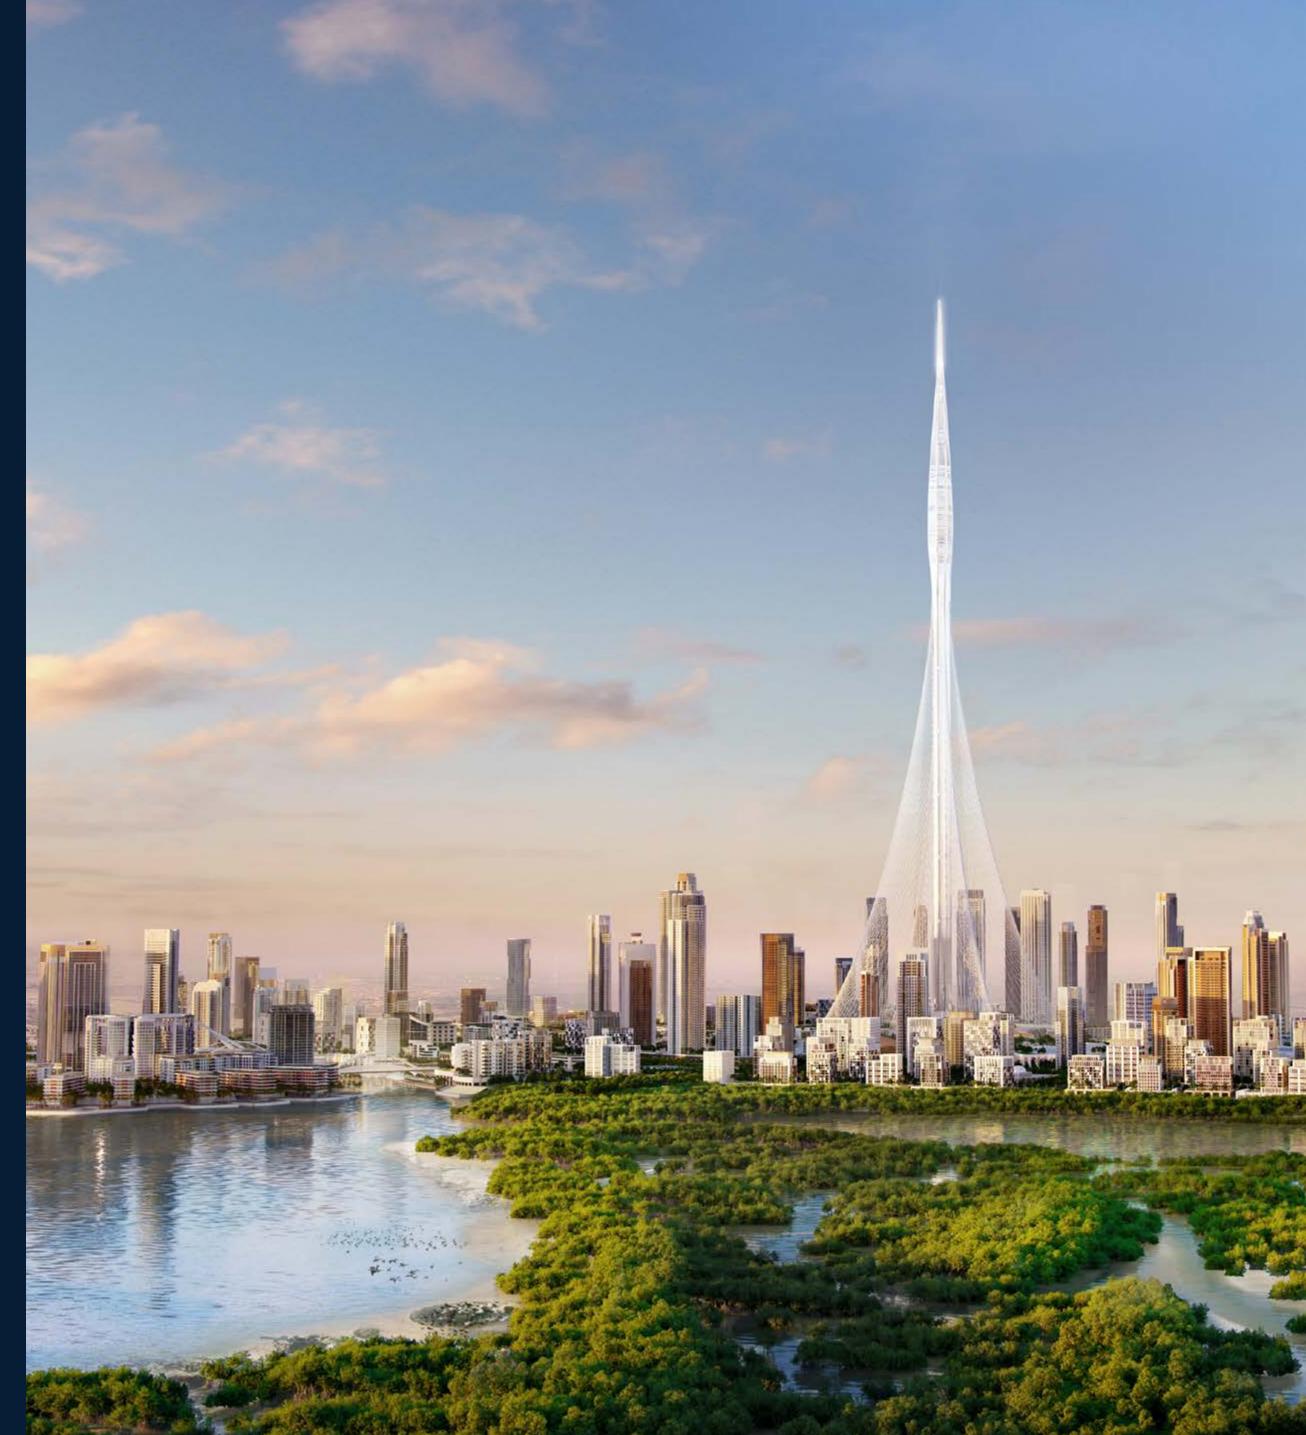

### THE CROWNING POINT OF CREEK ISLAND DUBAI

Palace Dubai Creek Harbour is located amidst the beautiful south-eastern side of Creek Island Dubai. Positioned within the Creek and roughly 2.5km from the mangroves of the Ras Al Khor bird sanctuary, this island is separated from the mainland by a canal approximately 100m wide. This waterway is in turn connected by two road bridges and one pedestrian bridge which affords a visually arresting journey to Dubai Creek Tower.

#### THE WORLD OF TOMORROW

Located away from the hustle and bustle of the city, Palace Residences

Dubai Creek Harbour are nonetheless on the doorstep of Dubai's next
global icon, Dubai Creek Tower, and the new shopping, hospitality and
entertainment epicentre of the Middle East, Dubai Square.