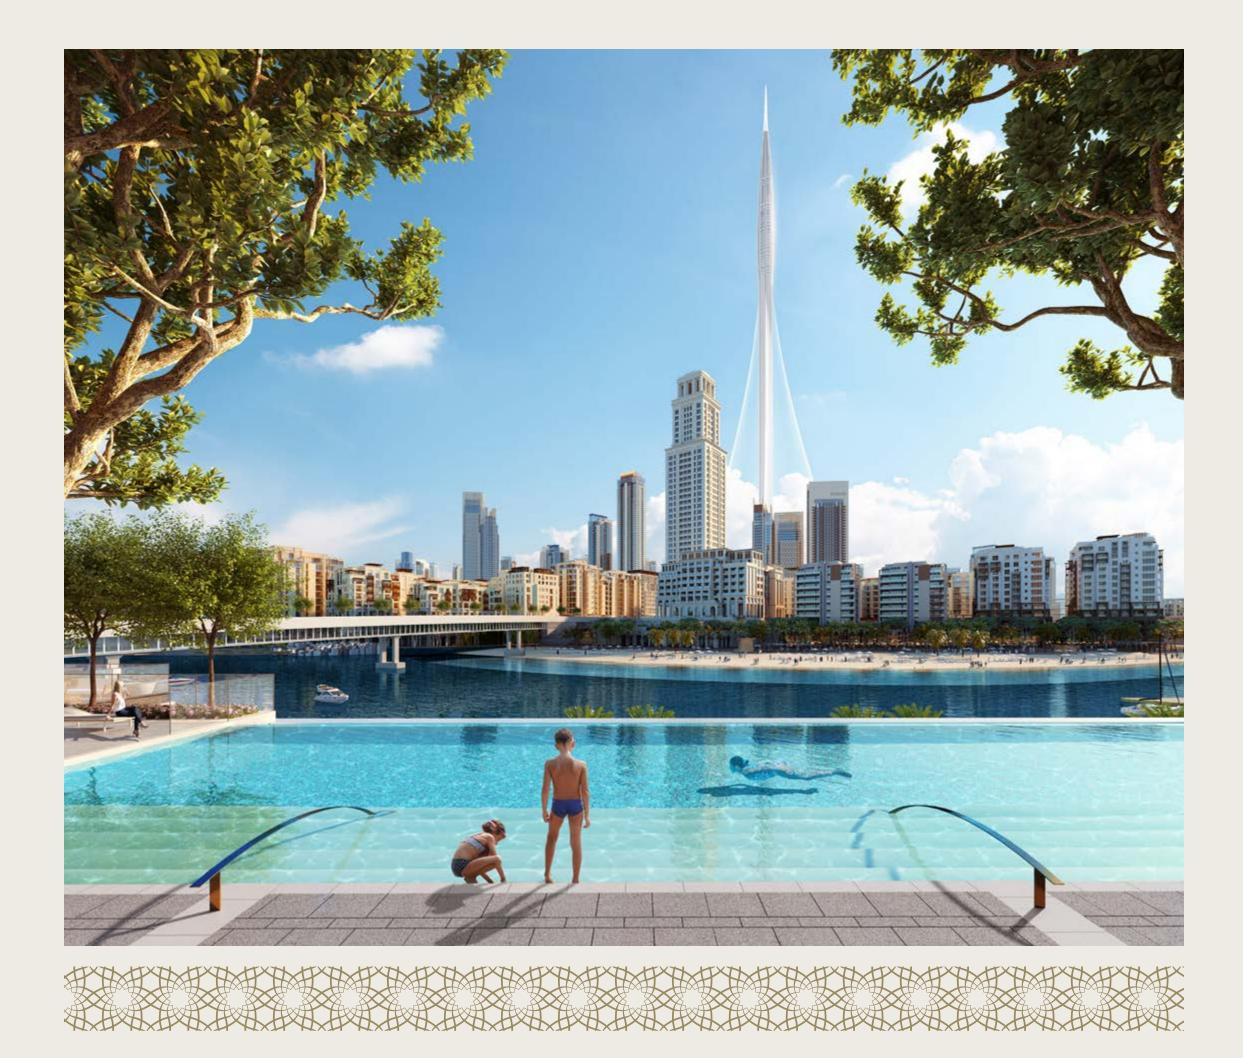

VIEWS OF THE
WATERWAY
AND CREEK
BEACH

DIRECT ACCESS

TO THE

ADJACENT

PALACE HOTEL

UNOBSTRUCTED
VIEWS OF
DUBAI CREEK
TOWER

FROM
CREEK
MARINA

587 BRANDED

## UNABASHED PRIVILEGE, REFINED HOSPITALITY

Located on Creek Island Dubai's promenade with views of Dubai Creek Tower, this new architectural landmark will comprise one contemporary 46-storey tower rising above the Creek Canal and Creek Beach. Palace Residences Dubai Creek Harbour provide a whole host of exclusive amenities in both the residential towers and hotel, all of which you have access to.

### WATERFRONT LIFESTYLE LIVE LIFE TO ITS FULLEST

Located just steps away from Palace Residences

Dubai Creek Harbour are two flourishing waterfront

destinations: Creek Marina and Creek Beach.

673M LONG CREEK MARINA

CREEK MARINA
PROMENADE

81 BERTHS AT CREEK MARINA

A SCULPTURAL VIEWING DECK

YACHT CLUB

CREEK BEACH