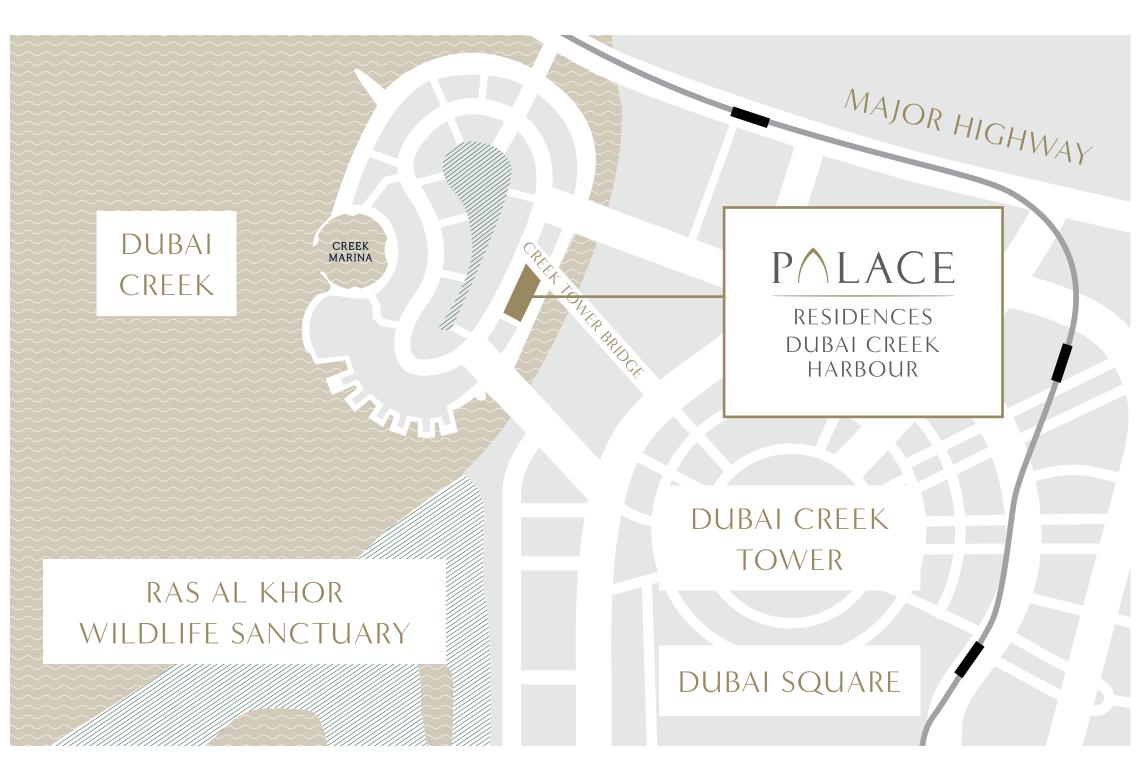

### THE CROWNING POINT OF CREEK ISLAND DUBAI

Palace Dubai Creek Harbour is located amidst the beautiful south-eastern side of Creek Island Dubai. Positioned within the Creek and roughly 2.5km from the mangroves of the Ras Al Khor bird sanctuary, this island is separated from the mainland by a canal approximately 100m wide. This waterway is in turn connected by two road bridges and one pedestrian bridge which affords a visually arresting journey to Dubai Creek Tower.

MINUTES FROM
WILDLIFE
SANCTUARY

STEPS AWAY FROM
CREEK TOWER
BRIDGE

5 MINUTES FROM
DUBAI CREEK
TOWER

5 MINUTES FROM DUBAI SQUARE

5 MINUTES FROM A MAJOR HIGHWAY

5 MINUTES FROM CREEK MARINA