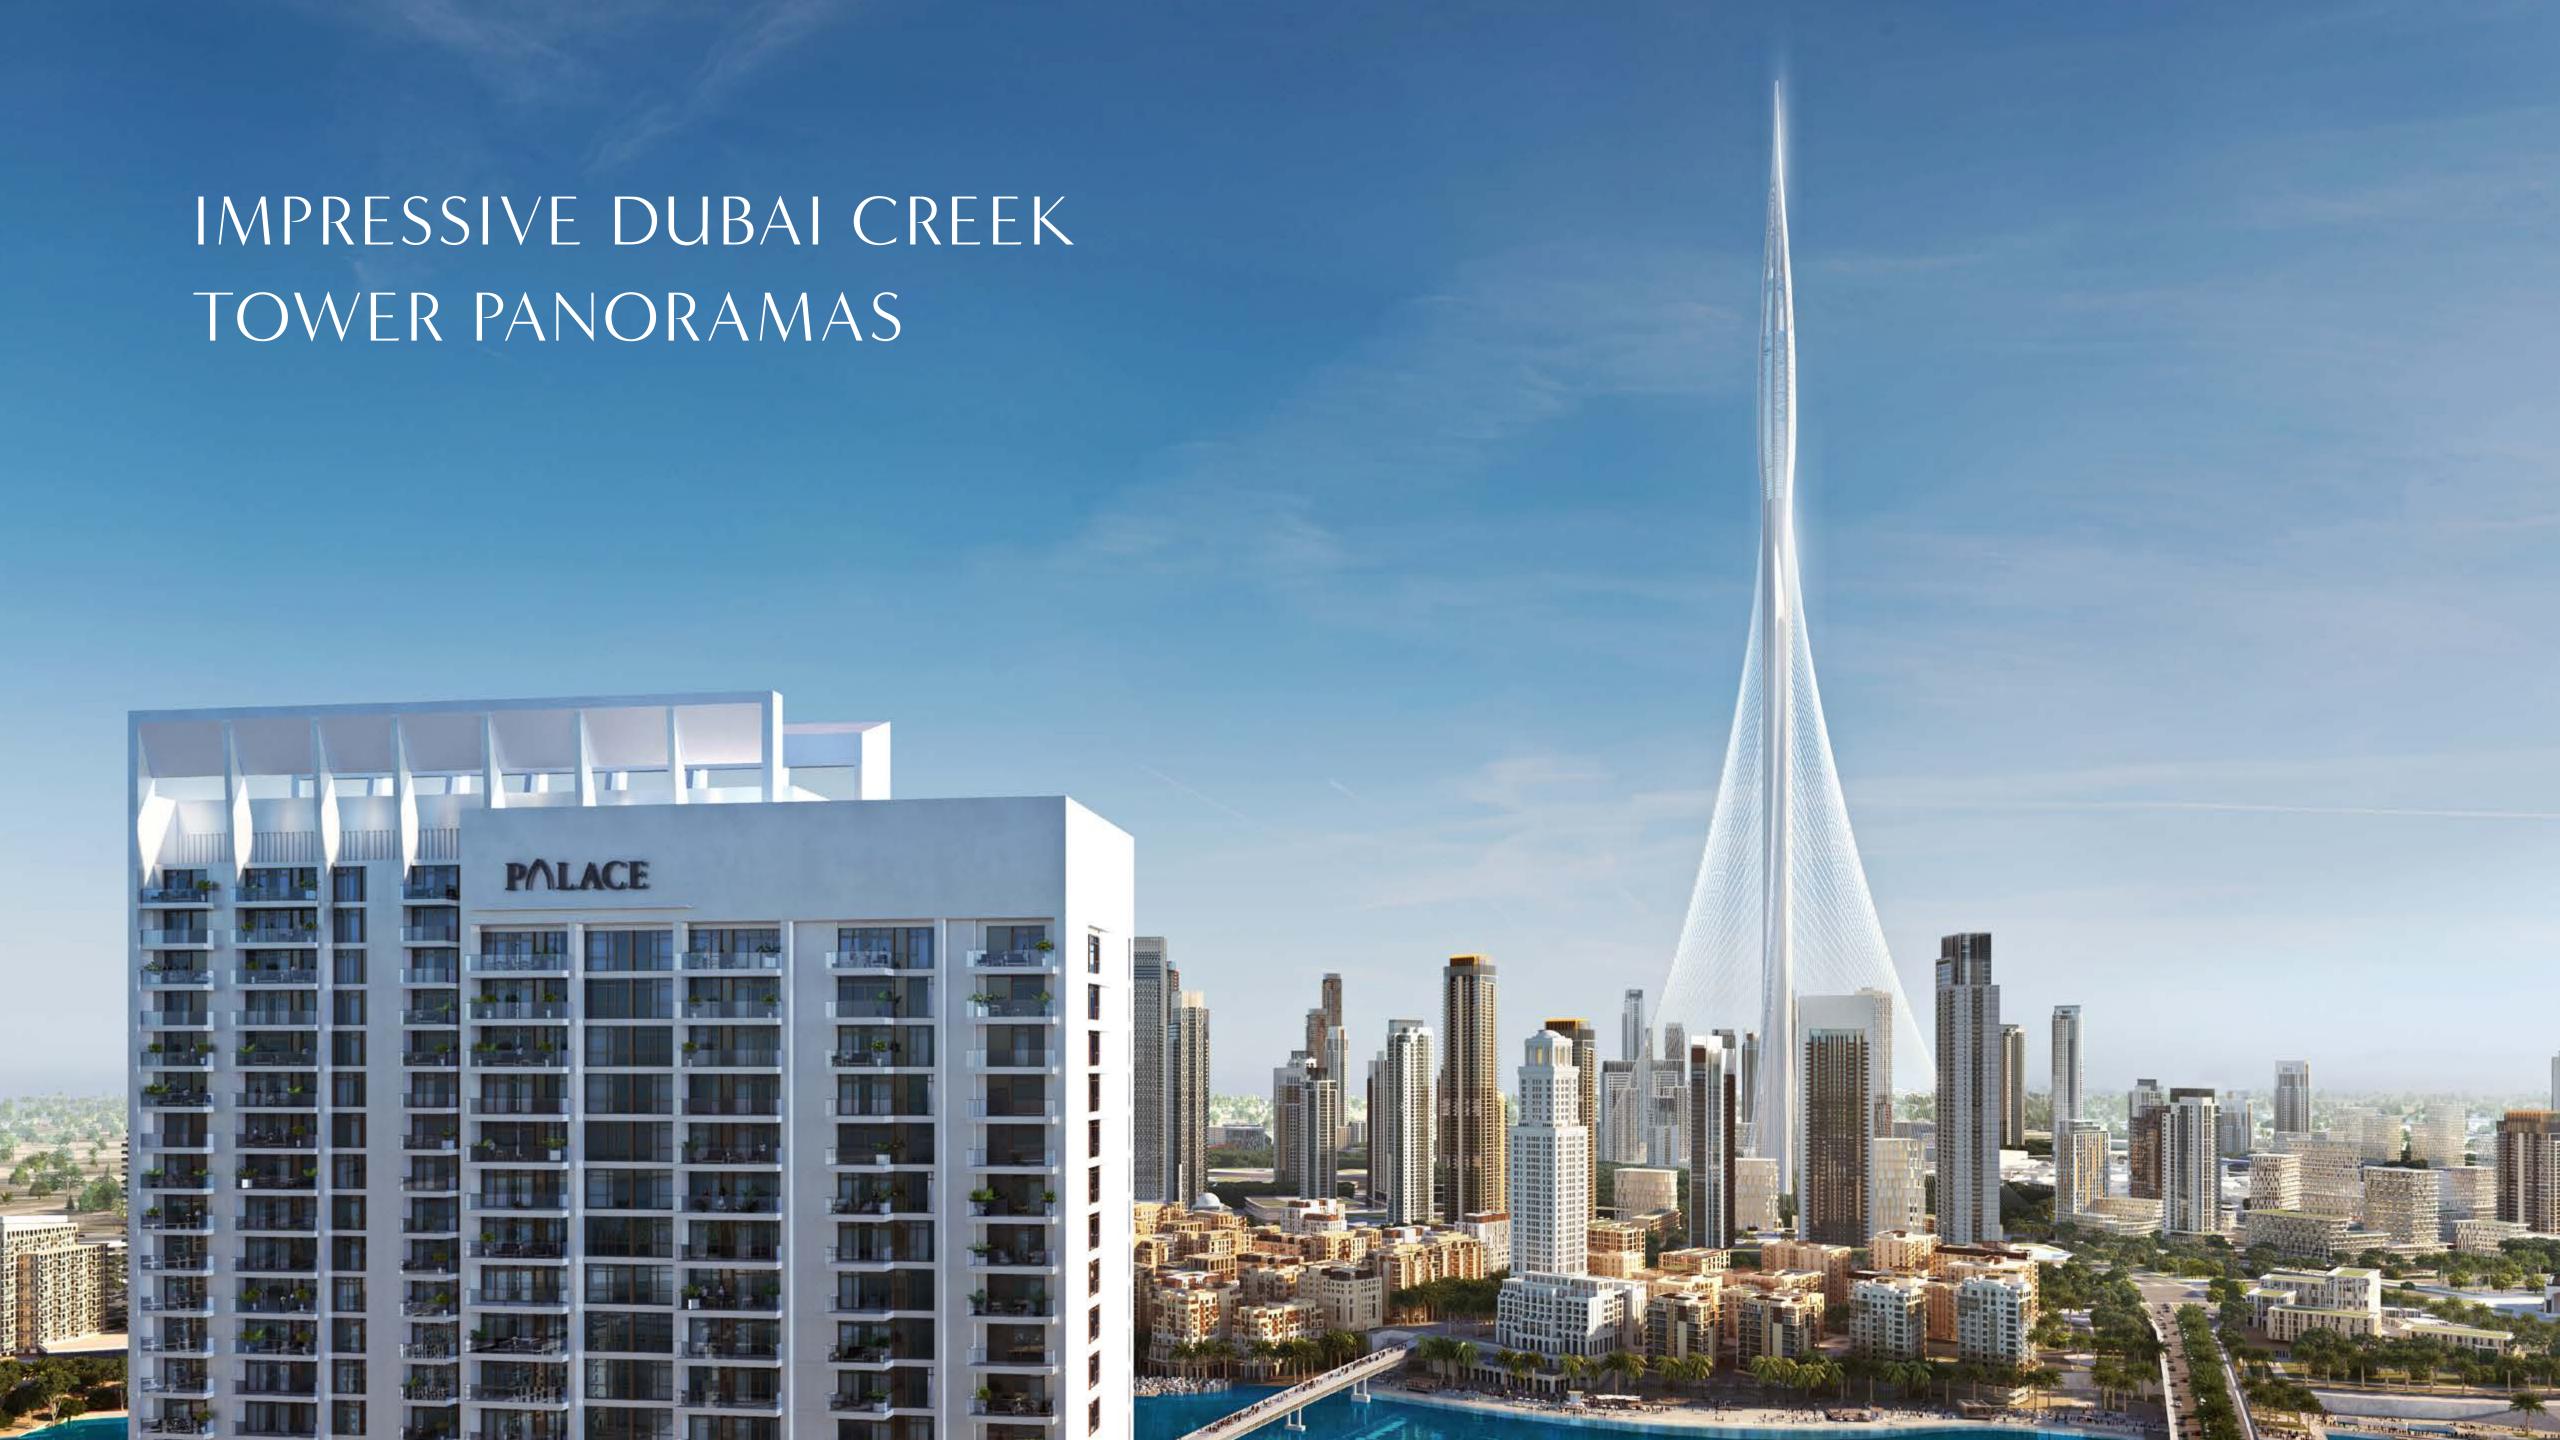

#### PALACE - DUBAI CREEK HARBOUR

The 121 key Palace Hotel is envisioned as an elegant Boutique Hotel which anchors the Palace Residences branded apartments on the promenade and provides a striking sight line of Dubai Creek Tower.

## UNABASHED PRIVILEGE, REFINED HOSPITALITY

Located on Creek Island Dubai's promenade with views of Dubai Creek Tower, this new architectural landmark will comprise one contemporary 46-storey tower rising above the Creek Canal and Creek Beach. Palace Residences Dubai Creek Harbour provide a whole host of exclusive amenities in both the residential towers and hotel, all of which you have access to.

### THE CROWNING POINT OF CREEK ISLAND DUBAI

Palace Dubai Creek Harbour is located amidst the beautiful south-eastern side of Creek Island Dubai. Positioned within the Creek and roughly 2.5km from the mangroves of the Ras Al Khor bird sanctuary, this island is separated from the mainland by a canal approximately 100m wide. This waterway is in turn connected by two road bridges and one pedestrian bridge which affords a visually arresting journey to Dubai Creek Tower.