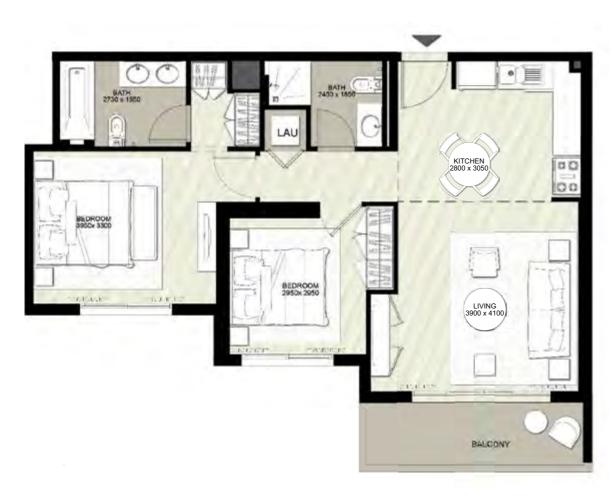

## TWO BEDROOM

UNIT TYPE 2A

| AREA                | MIN                       | MAX                          |
|---------------------|---------------------------|------------------------------|
| SUITE               | 77.30 Sq.m / 832.05 Sq.ft | 79.35 Sq.m / 854.12 Sq.ft    |
| BALCONY             | 5.91 Sq.m / 63.61 Sq.ft   | 177.03 Sq.m / 1,905.53 Sq.ft |
| TOTAL BUILT-UP AREA | 83.30 Sq.m / 896.63 Sq.ft | 256.11 Sq.m / 2,756.74 Sq.ft |

## TWO BEDROOM

UNIT TYPE 2B

| AREA                | MIN                       | MAX                          |
|---------------------|---------------------------|------------------------------|
| SUITE               | 81.55 Sq.m / 877.80 Sq.ft | 81.66 Sq.m / 878.98 Sq.ft    |
| BALCONY             | 5.76 Sq.m / 62.00 Sq.ft   | 67.96 Sq.m / 731.52 Sq.ft    |
| TOTAL BUILT-UP AREA | 87.31 Sq.m / 939.80 Sq.ft | 149.61 Sq.m / 1,610.39 Sq.ft |