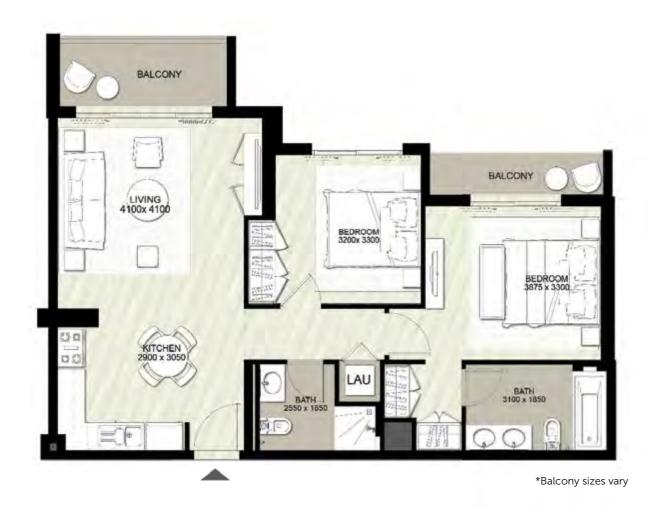

## TWO BEDROOM

UNIT TYPE 2A

| AREA                | MIN                       | MAX                          |
|---------------------|---------------------------|------------------------------|
| SUITE               | 77.30 Sq.m / 832.05 Sq.ft | 79.35 Sq.m / 854.12 Sq.ft    |
| BALCONY             | 5.91 Sq.m / 63.61 Sq.ft   | 177.03 Sq.m / 1,905.53 Sq.ft |
| TOTAL BUILT-UP AREA | 83.30 Sq.m / 896.63 Sq.ft | 256.11 Sq.m / 2,756.74 Sq.ft |

## TWO BEDROOM

UNIT TYPE 2B

| AREA                | MIN                       | MAX                          |
|---------------------|---------------------------|------------------------------|
| SUITE               | 81.55 Sq.m / 877.80 Sq.ft | 81.66 Sq.m / 878.98 Sq.ft    |
| BALCONY             | 5.76 Sq.m / 62.00 Sq.ft   | 67.96 Sq.m / 731.52 Sq.ft    |
| TOTAL BUILT-UP AREA | 87.31 Sq.m / 939.80 Sq.ft | 149.61 Sq.m / 1,610.39 Sq.ft |