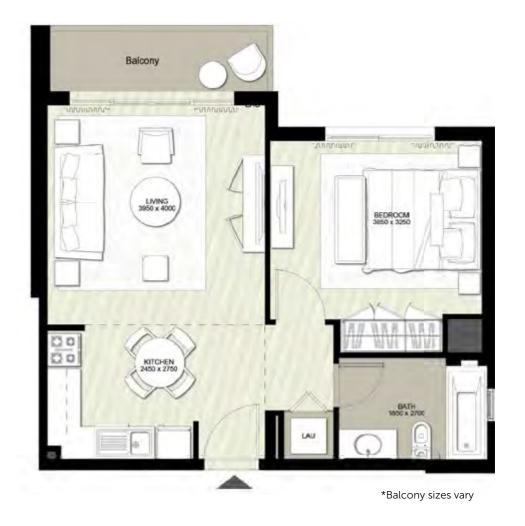

## ONE **BEDROOM**

UNIT TYPE 1B

| AREA                | MIN                       | MAX                          |
|---------------------|---------------------------|------------------------------|
| SUITE               | 51.03 Sq.m / 549.28 Sq.ft | 51.03 Sq.m / 549.28 Sq.ft    |
| BALCONY             | 5.51 Sq.m / 59.31 Sq.ft   | 54.68 Sq.m / 588.57 Sq.ft    |
| TOTAL BUILT-UP AREA | 56.54 Sq.m / 608.59 Sq.ft | 105.71 Sq.m / 1,137.85 Sq.ft |

\*Balcony sizes vary