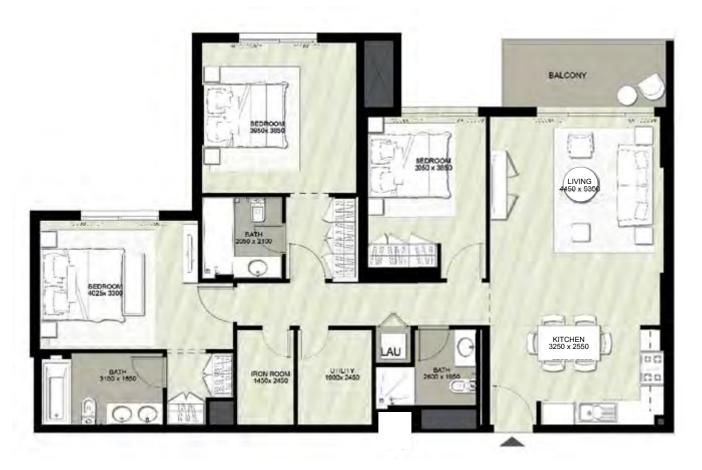

## THREE **BEDROOM**

UNIT TYPE 3A

| AREA                | MIN                          | MAX                          |
|---------------------|------------------------------|------------------------------|
| SUITE               | 127.75 Sq.m / 1,375.09 Sq.ft | 128.11 Sq.m / 1,378.96 Sq.ft |
| BALCONY             | 8.03 Sq.m / 86.43 Sq.ft      | 81.47 Sq.m / 876.94 Sq.ft    |
| TOTAL BUILT-UP AREA | 135.79 Sq.m / 1,461.63 Sq.ft | 209.49 Sq.m / 2,254.93 Sq.ft |