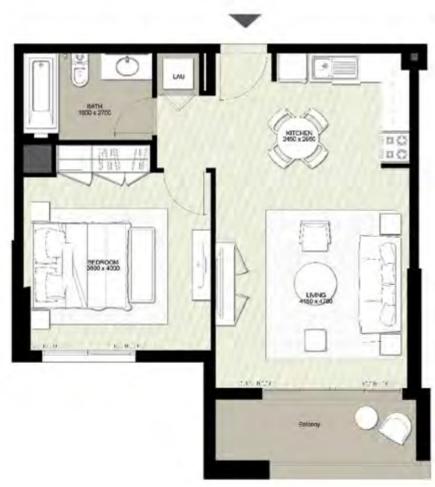

# ONE **BEDROOM**

UNIT TYPE 1A

| AREA                | MIN                       | MAX                          |
|---------------------|---------------------------|------------------------------|
| SUITE               | 58.01 Sq.m / 624.41 Sq.ft | 58.21 Sq.m / 626.57 Sq.ft    |
| BALCONY             | 5.99 Sq.m / 64.48 Sq.ft   | 97.32 Sq.m / 1,047.54 Sq.ft  |
| TOTAL BUILT-UP AREA | 64.00 Sq.m / 688.89 Sq.ft | 155.53 Sq.m / 1,674.11 Sq.ft |

\*Balcony sizes vary