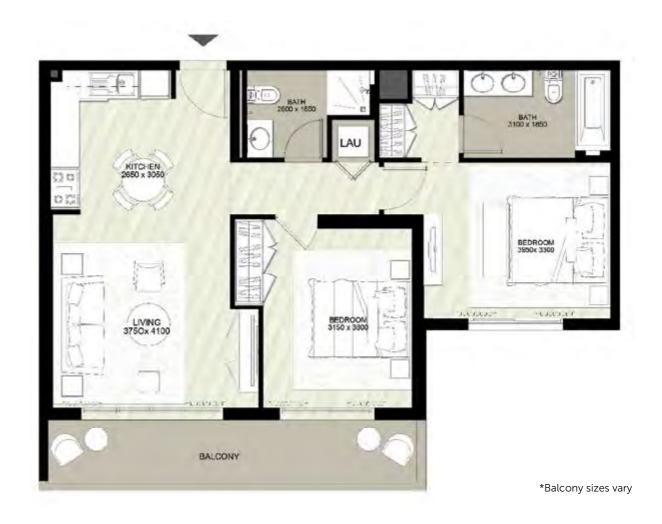

## TWO BEDROOM

**UNIT TYPE 2C** 

| AREA                | MIN                       | MAX                          |
|---------------------|---------------------------|------------------------------|
| SUITE               | 77.79 Sq.m / 837.32 Sq.ft | 78.00 Sq.m / 839.58 Sq.ft    |
| BALCONY             | 5.96 Sq.m / 64.15 Sq.ft   | 70.42 Sq.m / 757.99 Sq.ft    |
| TOTAL BUILT-UP AREA | 83.96 Sq.m / 903.74 Sq.ft | 148.38 Sq.m / 1,597.15 Sq.ft |

\*Balcony sizes vary

- 1. All room dimensions are in metric and measured to structural elements and exclude wall finishes and construction tolerances.
- 2. All dimensions have been provided by our consultant architects.
- 3. All materials, dimensions, drawings features and amenities are approximate at the time of printing.
- 4. Actual area may vary from stated area and unit direction may vary from unit to unit. Drawings not to scale E&EO. The developer reserves the right to make revisions to the floor plans and any features, materials, dimensions, drawings and amenities mentioned in this brochure without notice.