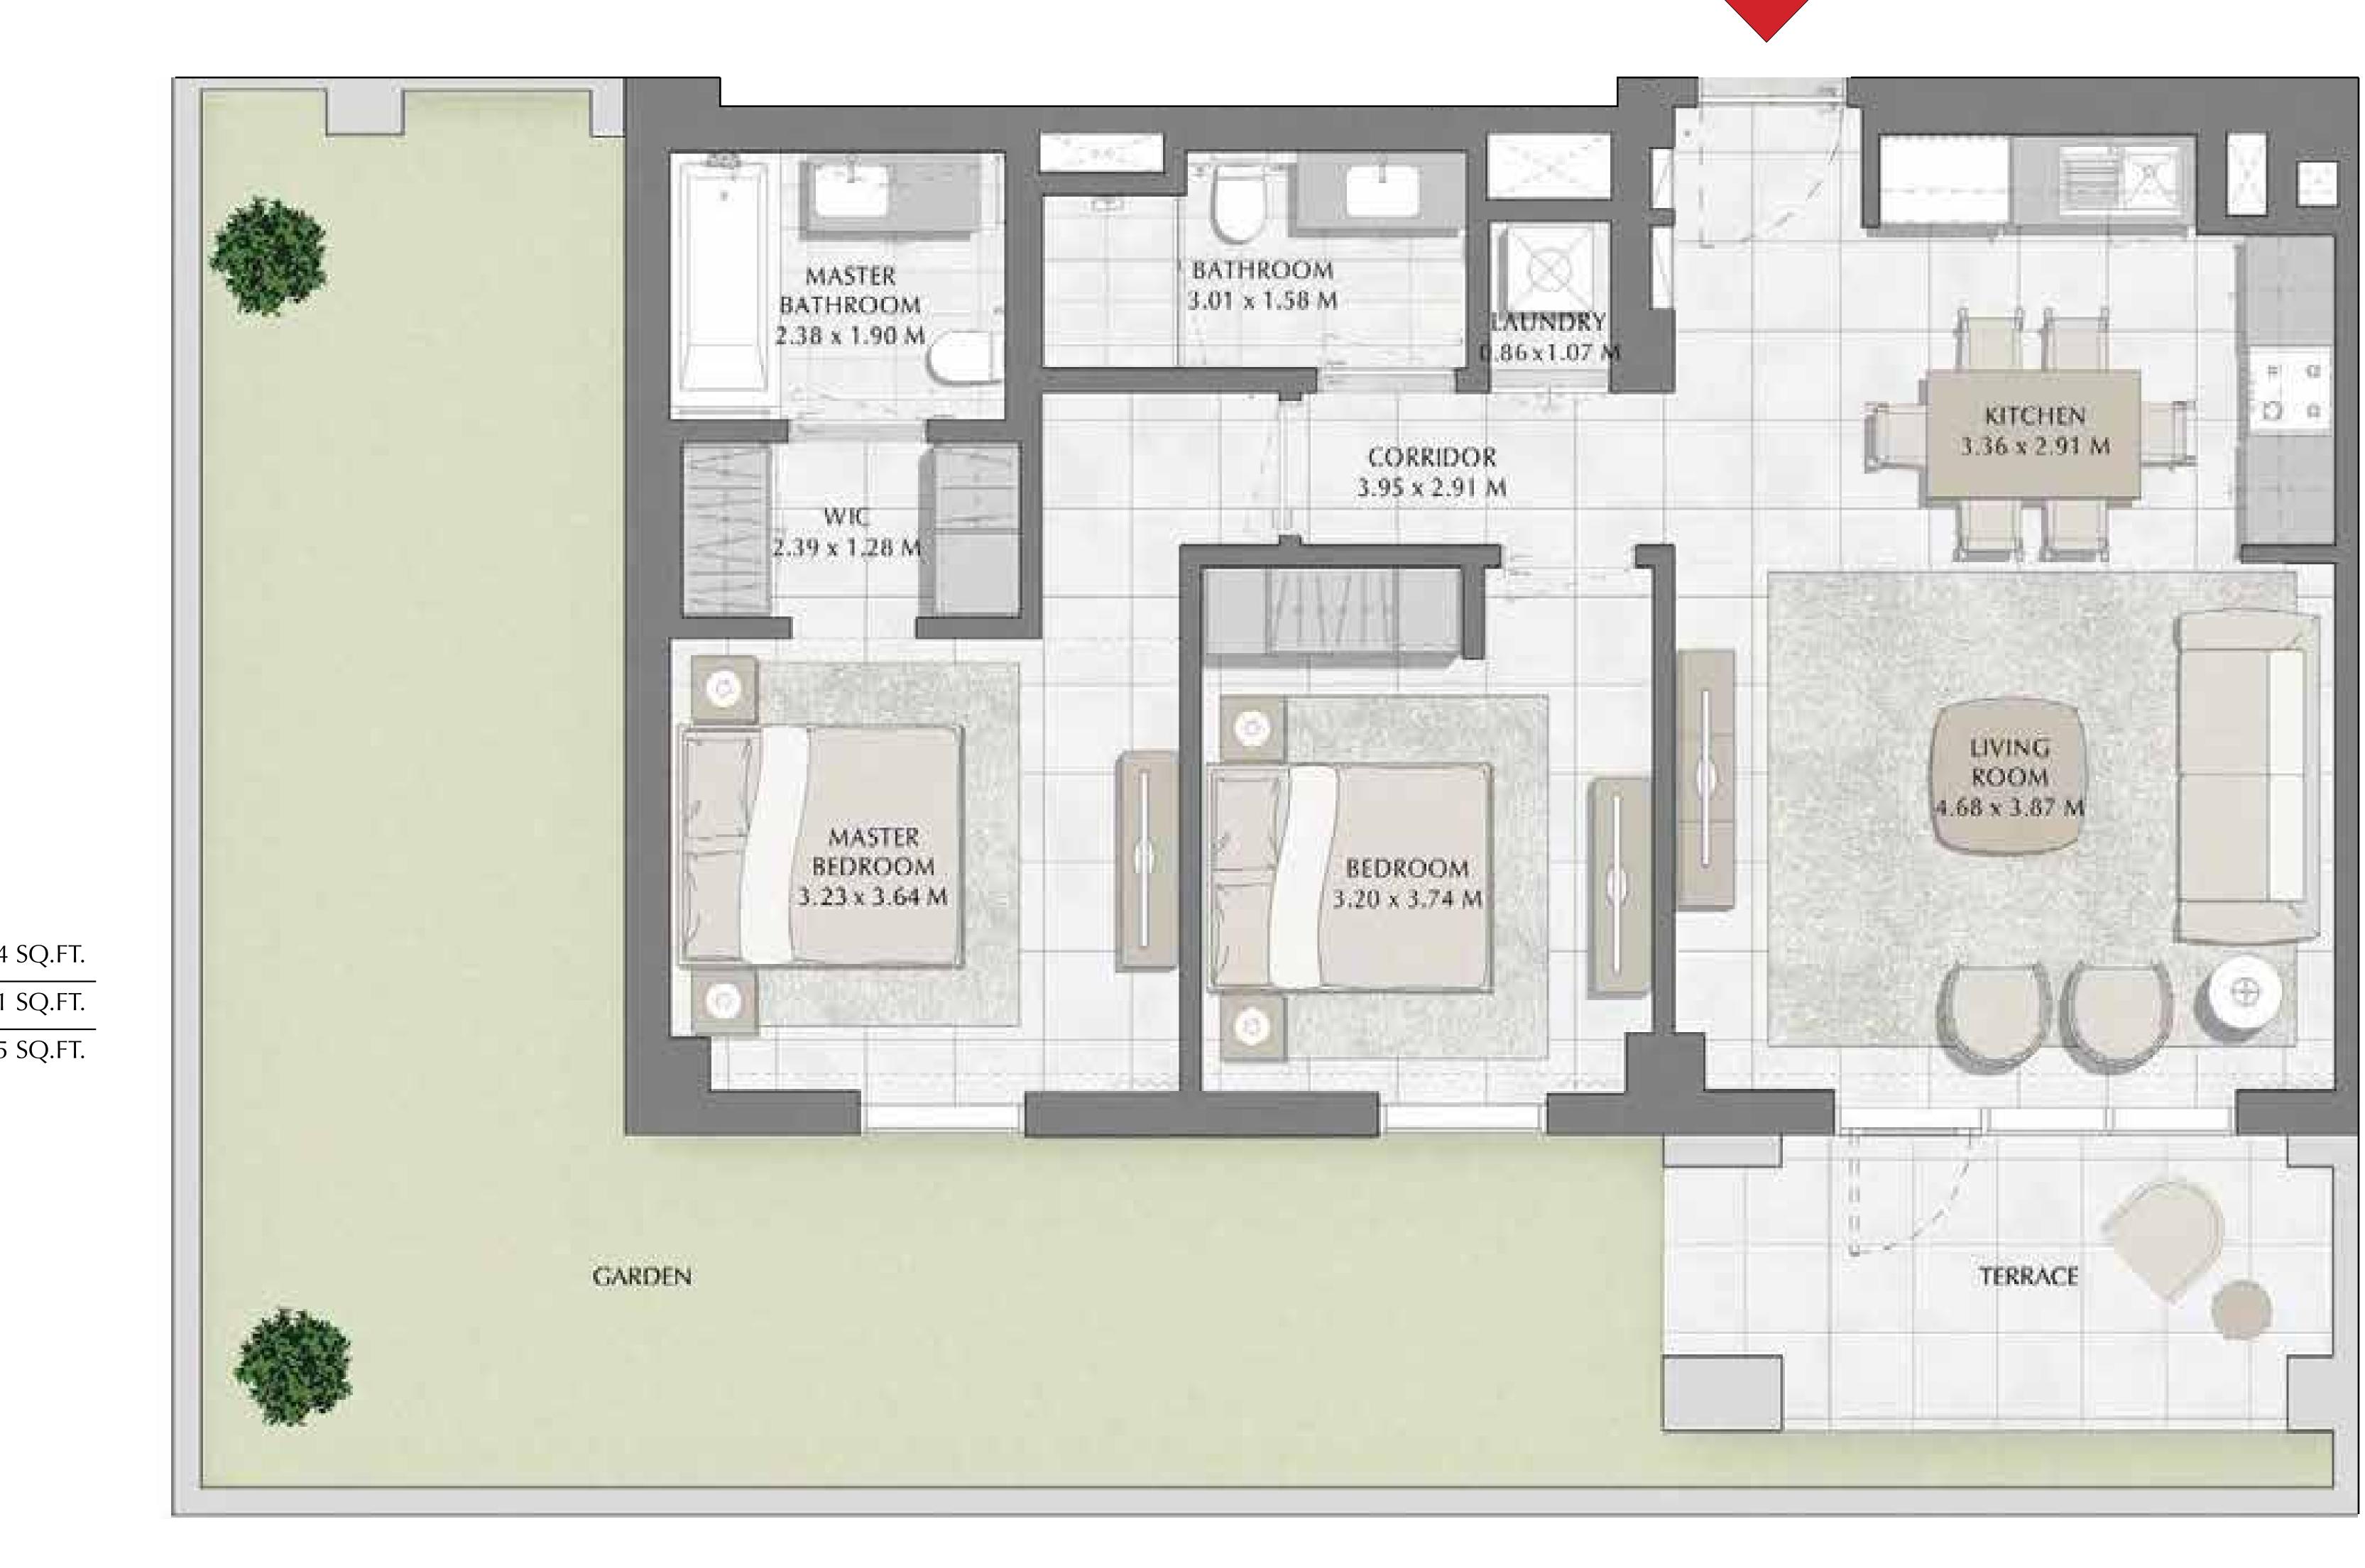

#### BUILDING 1

LEVEL 1

UNIT 104

### 2 BEDROOM

| APARTMENT AREA | 83.57 SQ.M.  | 899.54  |
|----------------|--------------|---------|
| BALCONY AREA   | 65.21 SQ.M.  | 701.91  |
| TOTAL AREA     | 148.78 SQ.M. | 1601.45 |

|  | L07   |
|--|-------|
|  | L06   |
|  | L05   |
|  | L04   |
|  | L03   |
|  | L02   |
|  | - nga |
|  | L01   |