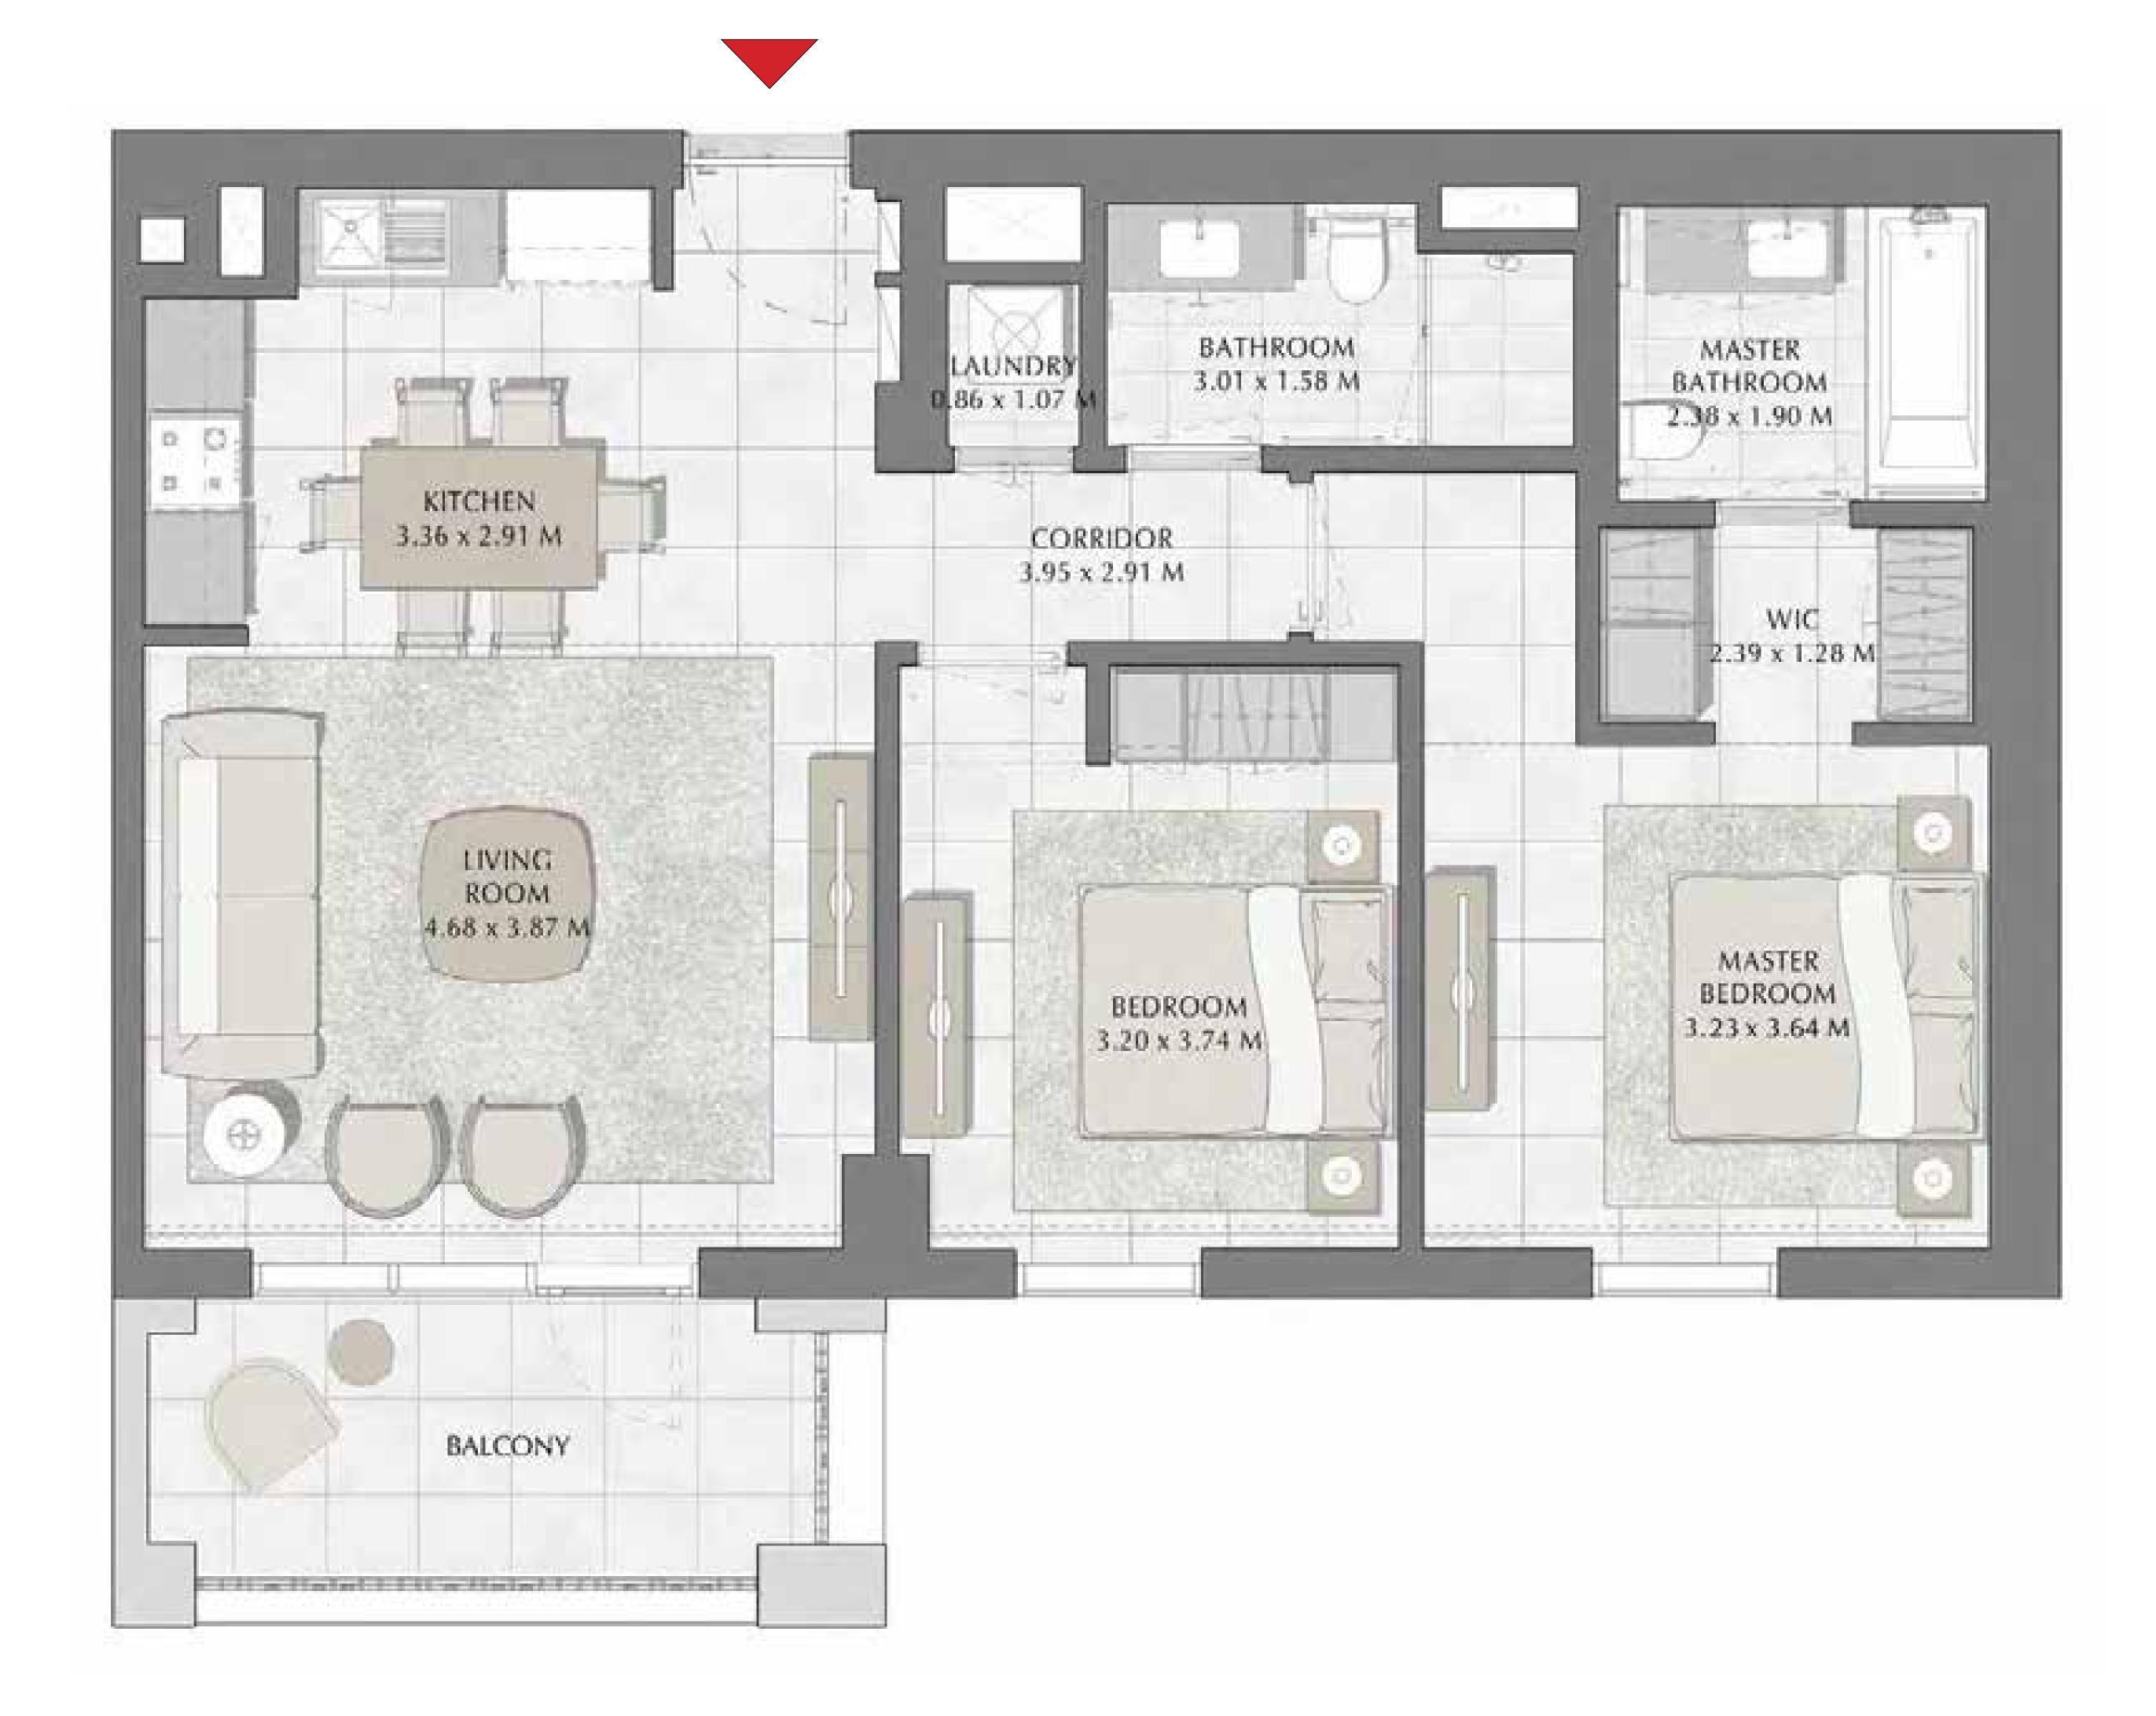

#### BUILDING 2

LEVEL 2, 3, 4, 5, 6

UNIT 206, 306, 406, 506, 606

### 2 BEDROOM

| APARTMENT AREA | 83.71 SQ.M. | 901.05 |
|----------------|-------------|--------|
| BALCONY AREA   | 8.40 SQ.M.  | 90.42  |
| TOTAL AREA     | 92.11 SQ.M. | 991.47 |