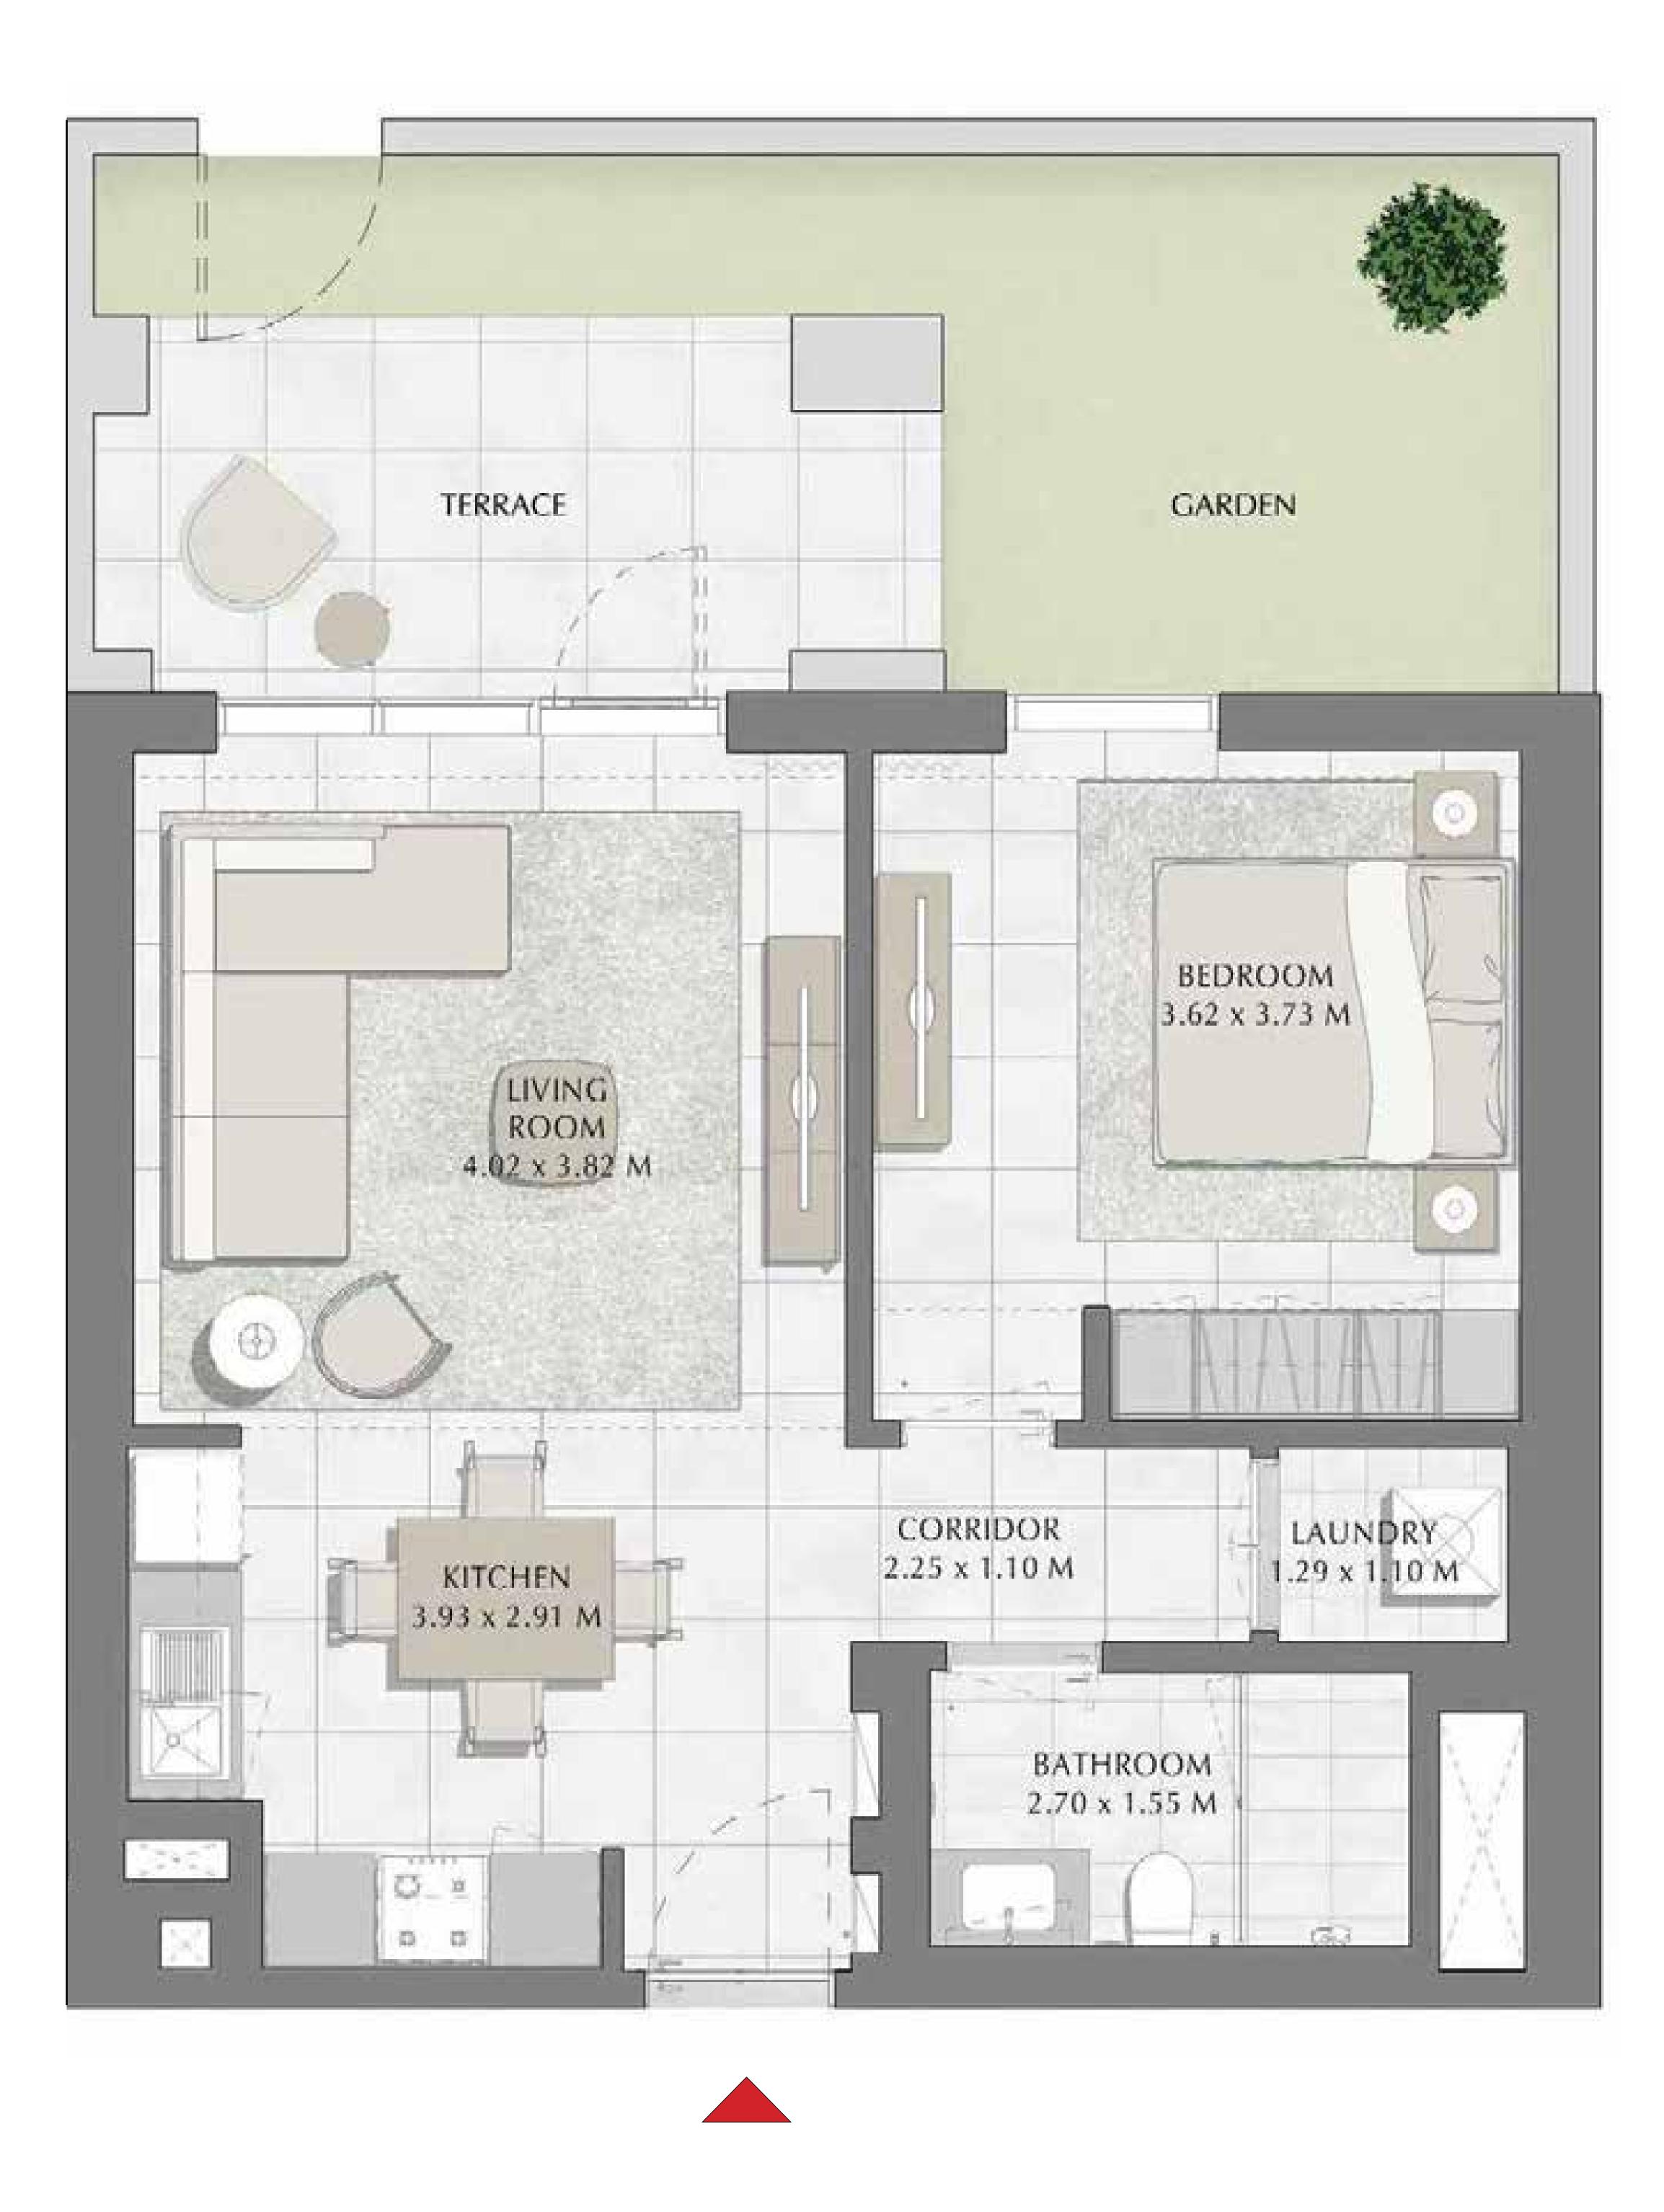

#### BUILDING 1

LEVEL 1

UNIT 101

### 1 BEDROOM

| APARTMENT AREA | 55.71 SQ.M. | 599.66 |
|----------------|-------------|--------|
| BALCONY AREA   | 27.15 SQ.M. | 292.24 |
| TOTAL AREA     | 82.86 SQ.M. | 891.90 |

FLOOR PLAN 1. All dimensions are in imperial and metric, and measured from finish to finish excluding construction tolerances. 2. All materials, dimensions, and drawings are approximate only. 3. Information is subject to change without notice, at developer's absolute discretion. 4. Actual area may vary from the stated area. 5. Drawings not to scale. 6. All images used are for illustrative purposes only and do not represent the actual size, features, specifications, fittings, and furnishings. 7. The developer reserves the right to make revisions / alterations, at it's absolute discretion, without any liability whatsoever.