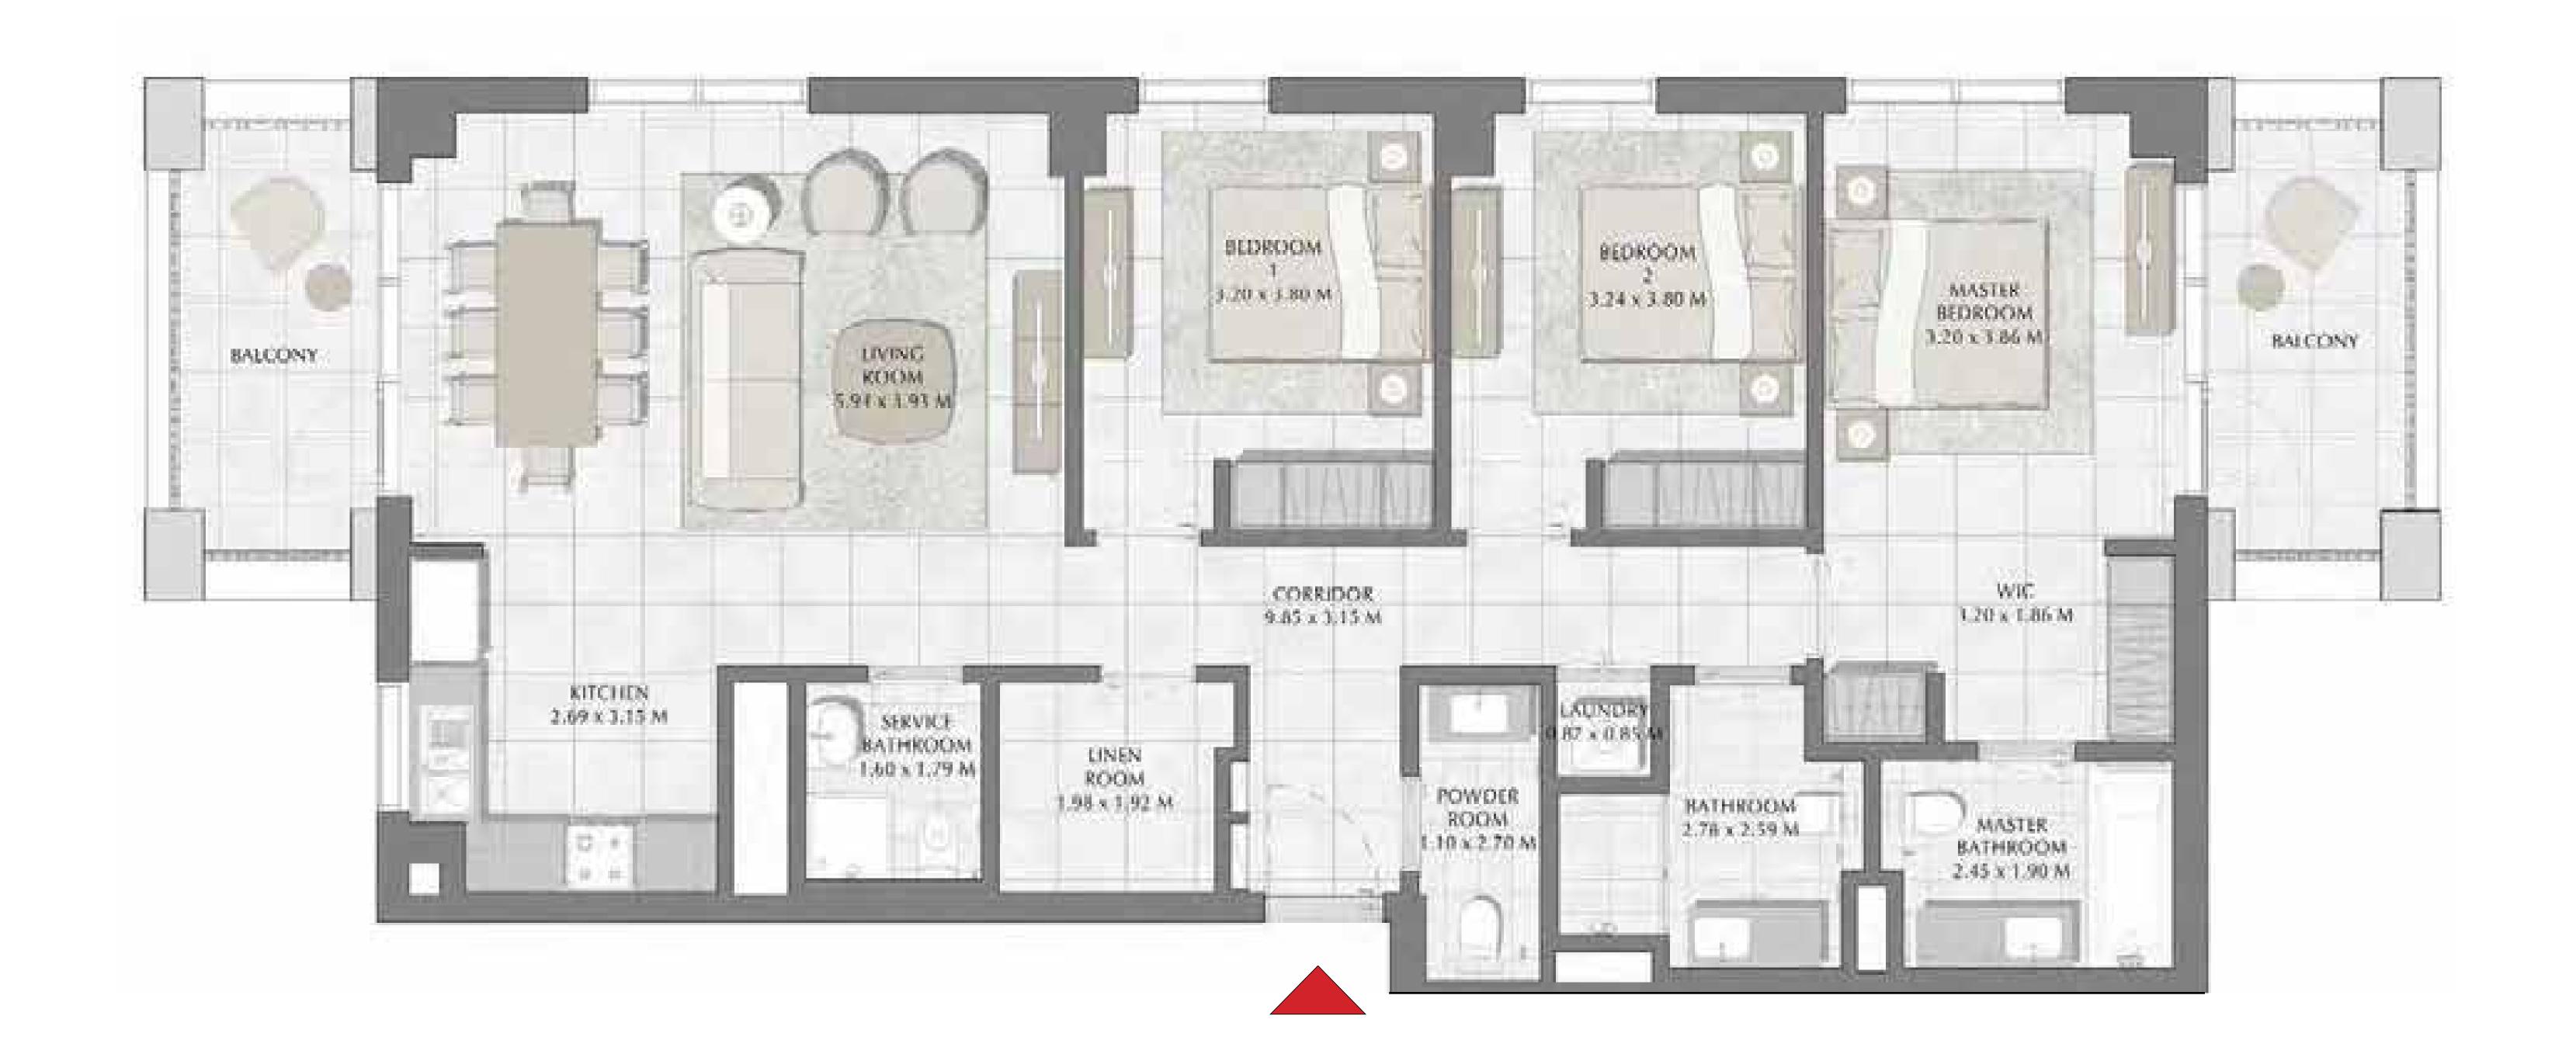

### 3 BEDROOM

| APARTMENT AREA | 123.82 SQ.M. | 1332.79 |
|----------------|--------------|---------|
| BALCONY AREA   | 14.79 SQ.M.  | 159.20  |
| TOTAL AREA     | 138.61 SQ.M. | 1491.99 |

|  | L07   |
|--|-------|
|  | L06   |
|  | L05   |
|  | L04   |
|  | L03   |
|  | L02 📩 |
|  | L01   |

#### 3 BEDROOM

| APARTMENT AREA | 123.82 SQ.M. | 1332.79 |
|----------------|--------------|---------|
| BALCONY AREA   | 14.79 SQ.M.  | 159.20  |
| TOTAL AREA     | 138.61 SQ.M. | 1491.99 |

to make revisions / alterations, at it's absolute discretion, without any liability whatsoever.