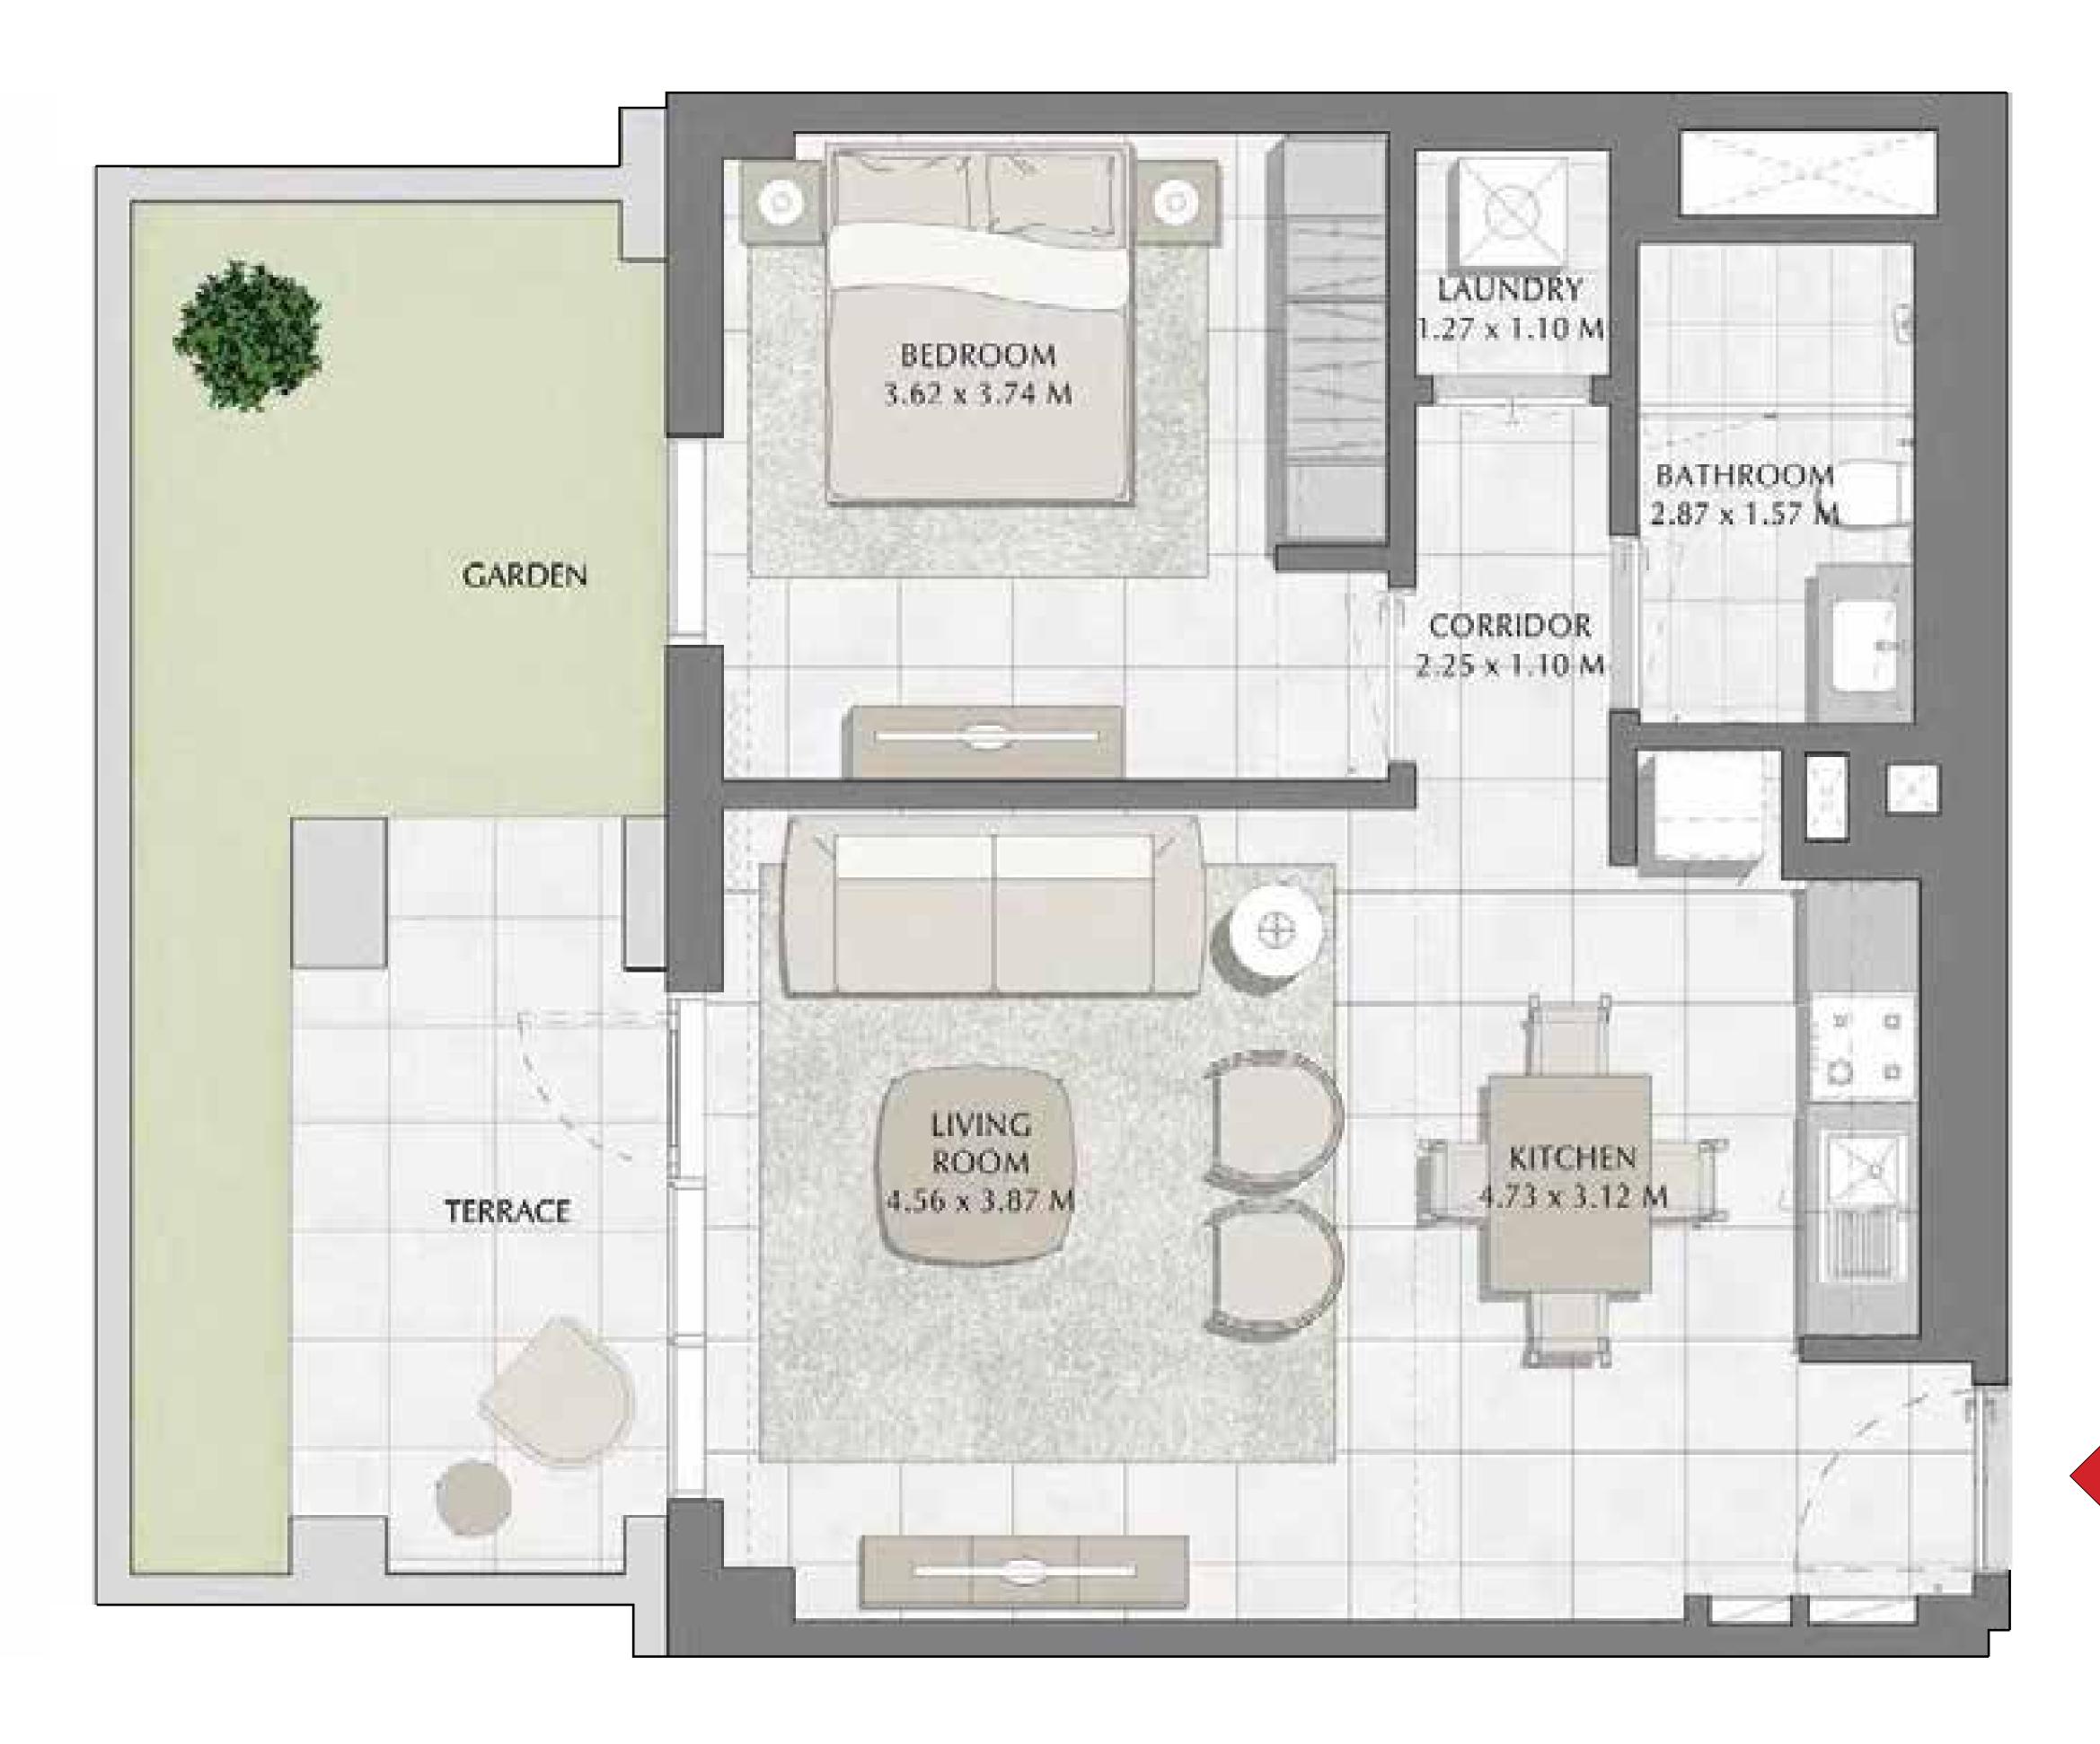

### 2 BEDROOM

| APARTMENT AREA | 83.31 SQ.M. | 896.74 |
|----------------|-------------|--------|
| BALCONY AREA   | 8.40 SQ.M.  | 90.42  |
| TOTAL AREA     | 91.71 SQ.M. | 987.16 |

FLOOR PLAN 1. All dimensions are in imperial and metric, and measured from finish to finish excluding construction tolerances. 2. All materials, dimensions, and drawings are approximate only. 3. Information is subject to change without notice, at developer's absolute discretion. 4. Actual area may vary from the stated area. 5. Drawings not to scale. 6. All images used are for illustrative purposes only and do not represent the actual size, features, specifications, fittings, and furnishings. 7. The developer reserves the right to make revisions / alterations, at it's absolute discretion, without any liability whatsoever.

#### BUILDING 2

LEVEL 2, 3, 4, 5, 6

UNIT 206, 306, 406, 506, 606

### 2 BEDROOM

| APARTMENT AREA | 83.71 SQ.M. | 901.05 |
|----------------|-------------|--------|
| BALCONY AREA   | 8.40 SQ.M.  | 90.42  |
| TOTAL AREA     | 92.11 SQ.M. | 991.47 |