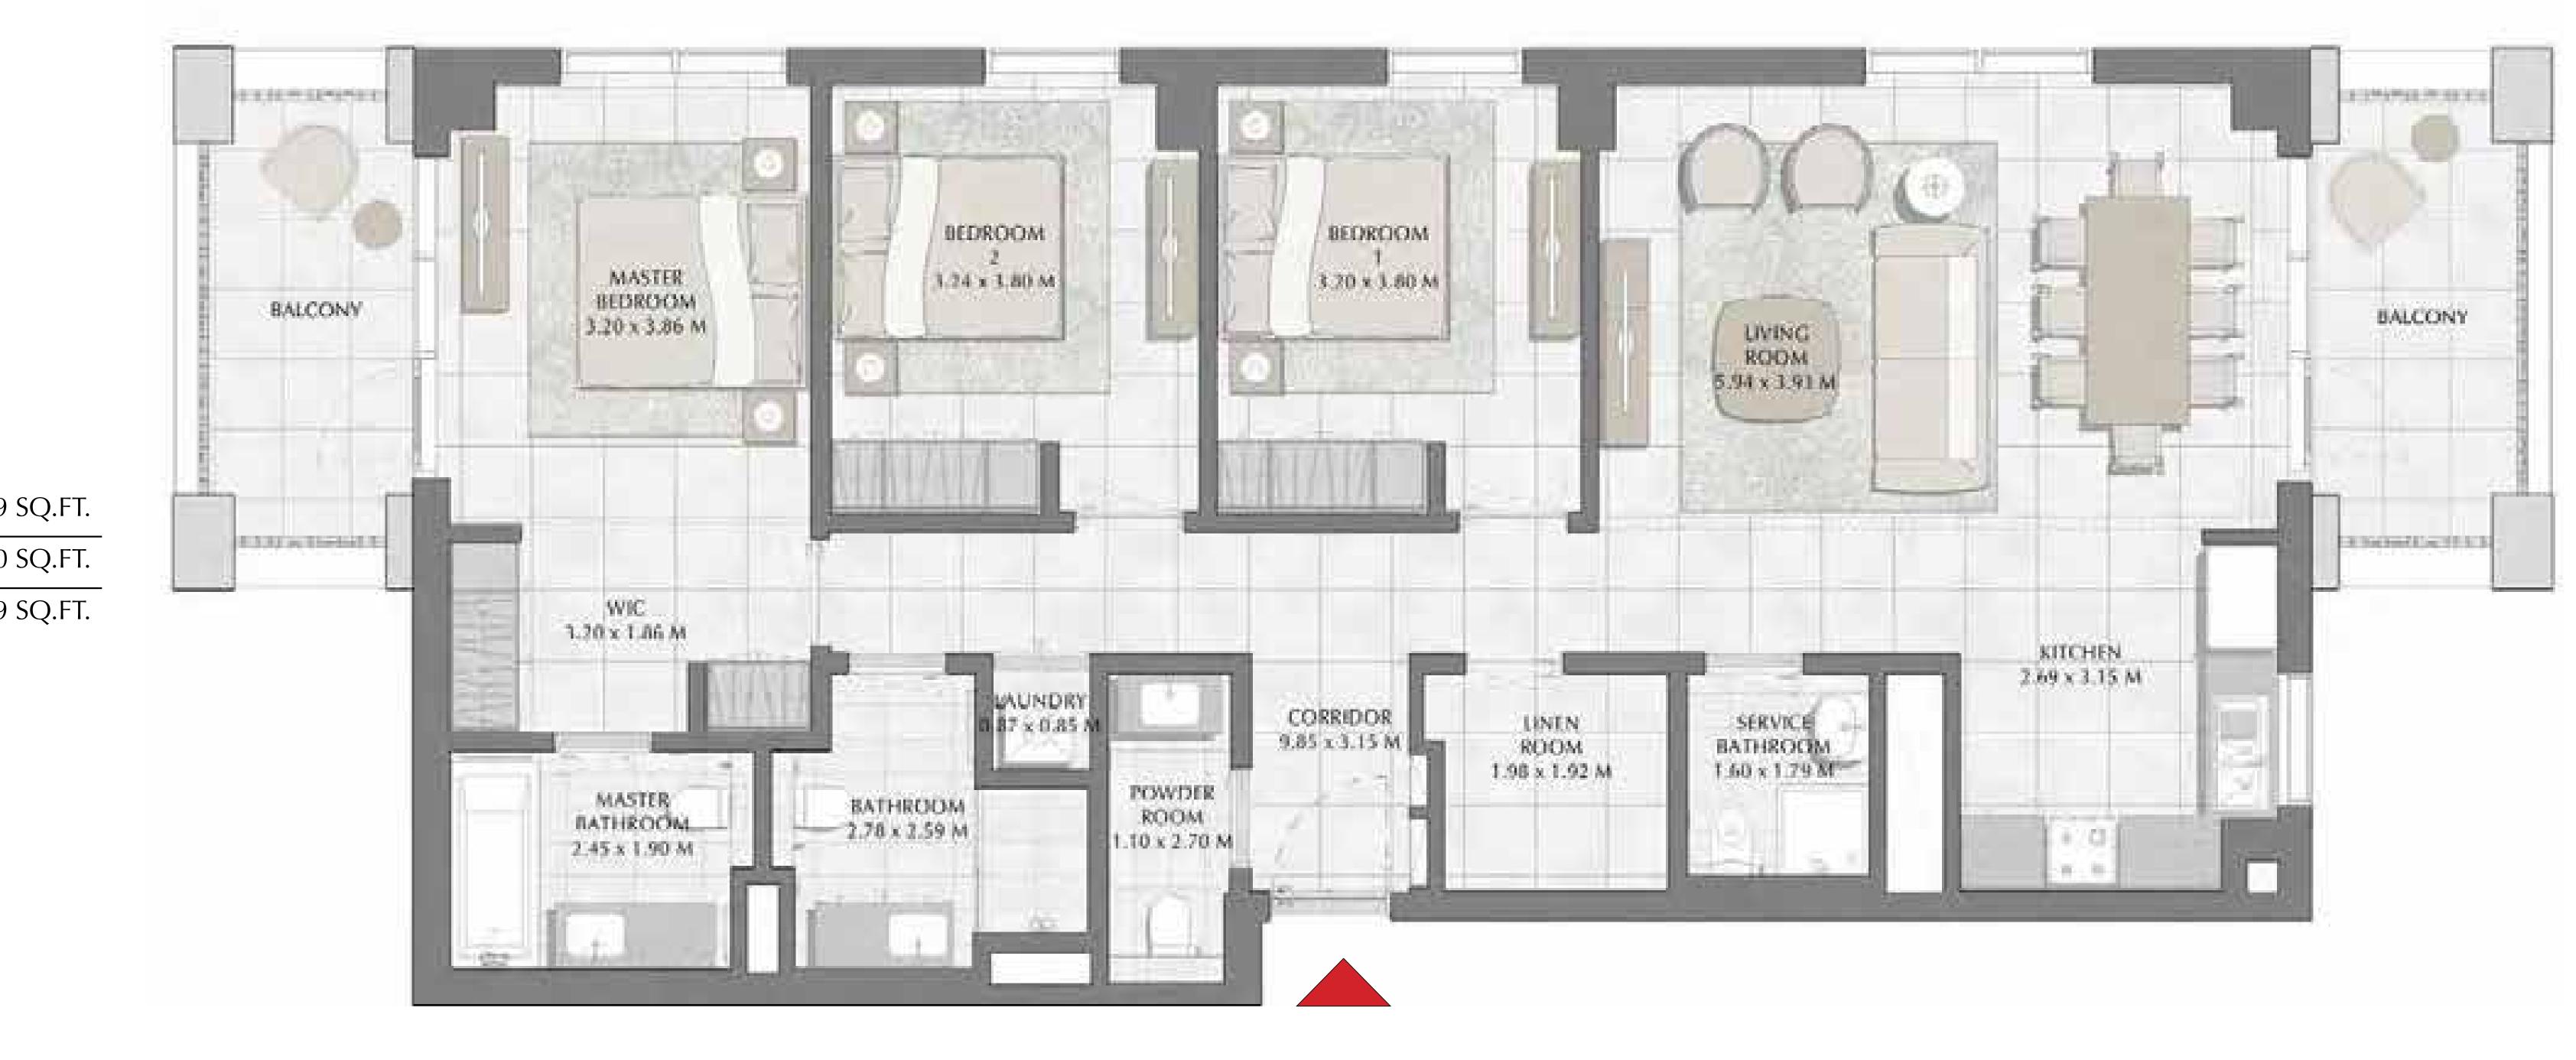

### 3 BEDROOM

| APARTMENT AREA | 123.82 SQ.M. | 1332.79 |
|----------------|--------------|---------|
| BALCONY AREA   | 14.79 SQ.M.  | 159.20  |
| TOTAL AREA     | 138.61 SQ.M. | 1491.99 |

|  | L07   |
|--|-------|
|  | L06   |
|  | L05   |
|  | L04   |
|  | L03   |
|  | L02 📩 |
|  | L01   |