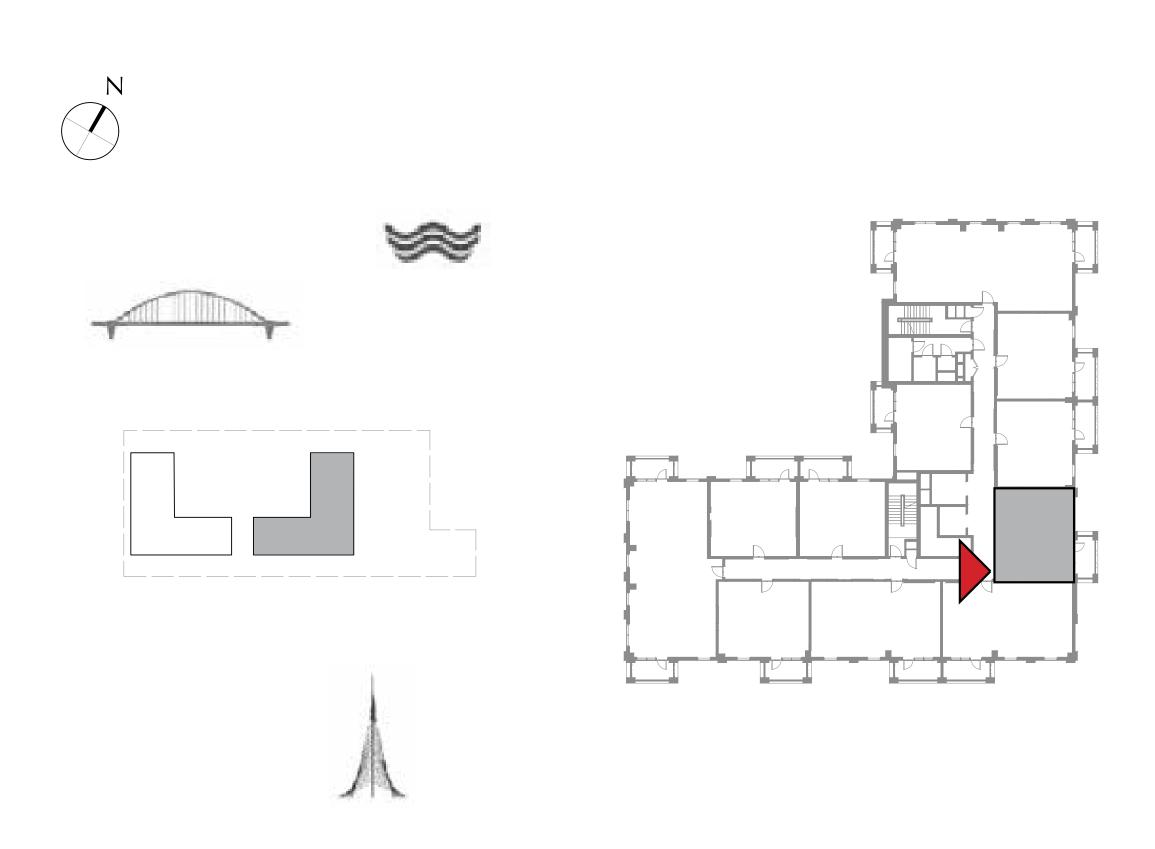

#### BUILDING 1

LEVEL 1

UNIT 108

### BEDROOM

| APARTMENT AREA | 55.57 SQ.M. | 598.15 SQ.FT. |
|----------------|-------------|---------------|
| BALCONY AREA   | 20.26 SQ.M. | 218.08 SQ.FT. |
| TOTAL AREA     | 75.83 SQ.M. | 816.23 SQ.FT. |

FLOOR PLAN 1. All dimensions are in imperial and metric, and measured from finish to finish excluding construction tolerances. 2. All materials, dimensions, and drawings are approximate only. 3. Information is subject to change without notice, at developer's absolute discretion. 4. Actual area may vary from the stated area. 5. Drawings not to scale. 6. All images used are for illustrative purposes only and do not represent the actual size, features, specifications, fittings, and furnishings. 7. The developer reserves the right to make revisions / alterations, at it's absolute discretion, without any liability whatsoever.