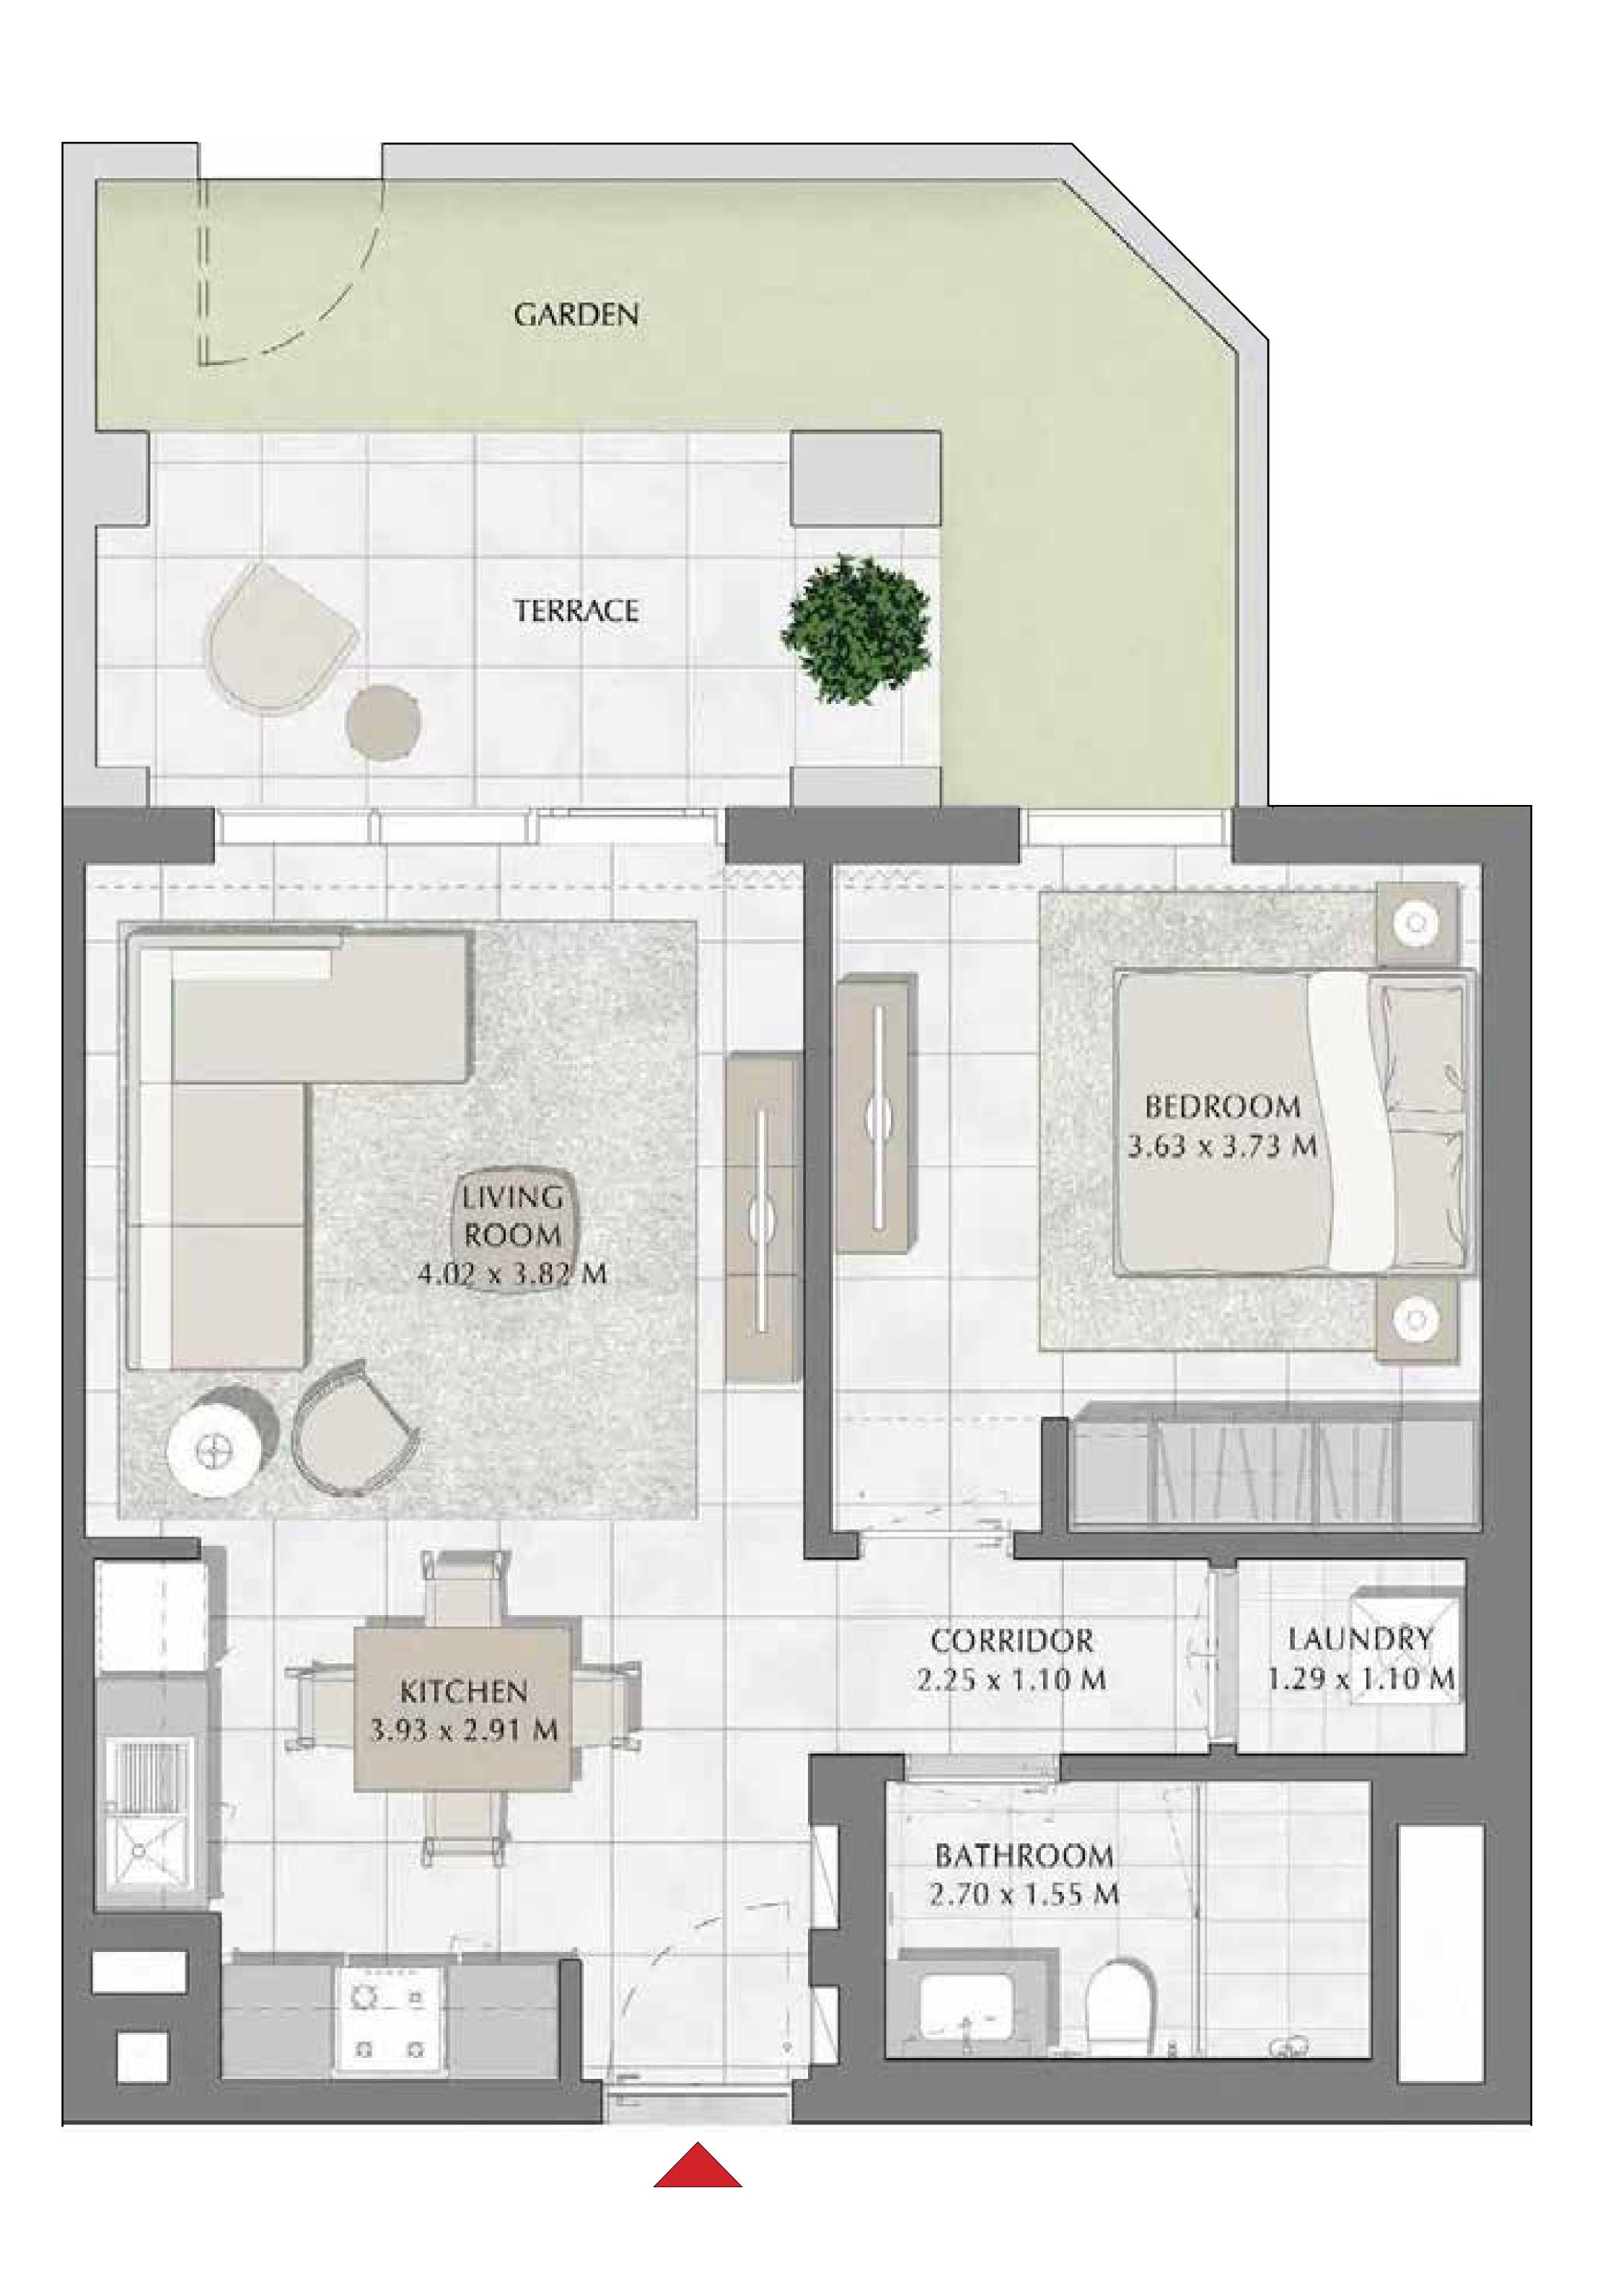

#### BUILDING 1

LEVEL 1

UNIT 104

### 2 BEDROOM

| APARTMENT AREA | 83.57 SQ.M.  | 899.54  |
|----------------|--------------|---------|
| BALCONY AREA   | 65.21 SQ.M.  | 701.91  |
| TOTAL AREA     | 148.78 SQ.M. | 1601.45 |

|  | L07   |
|--|-------|
|  | L06   |
|  | L05   |
|  | L04   |
|  | L03   |
|  | L02   |
|  | - nga |
|  | L01   |