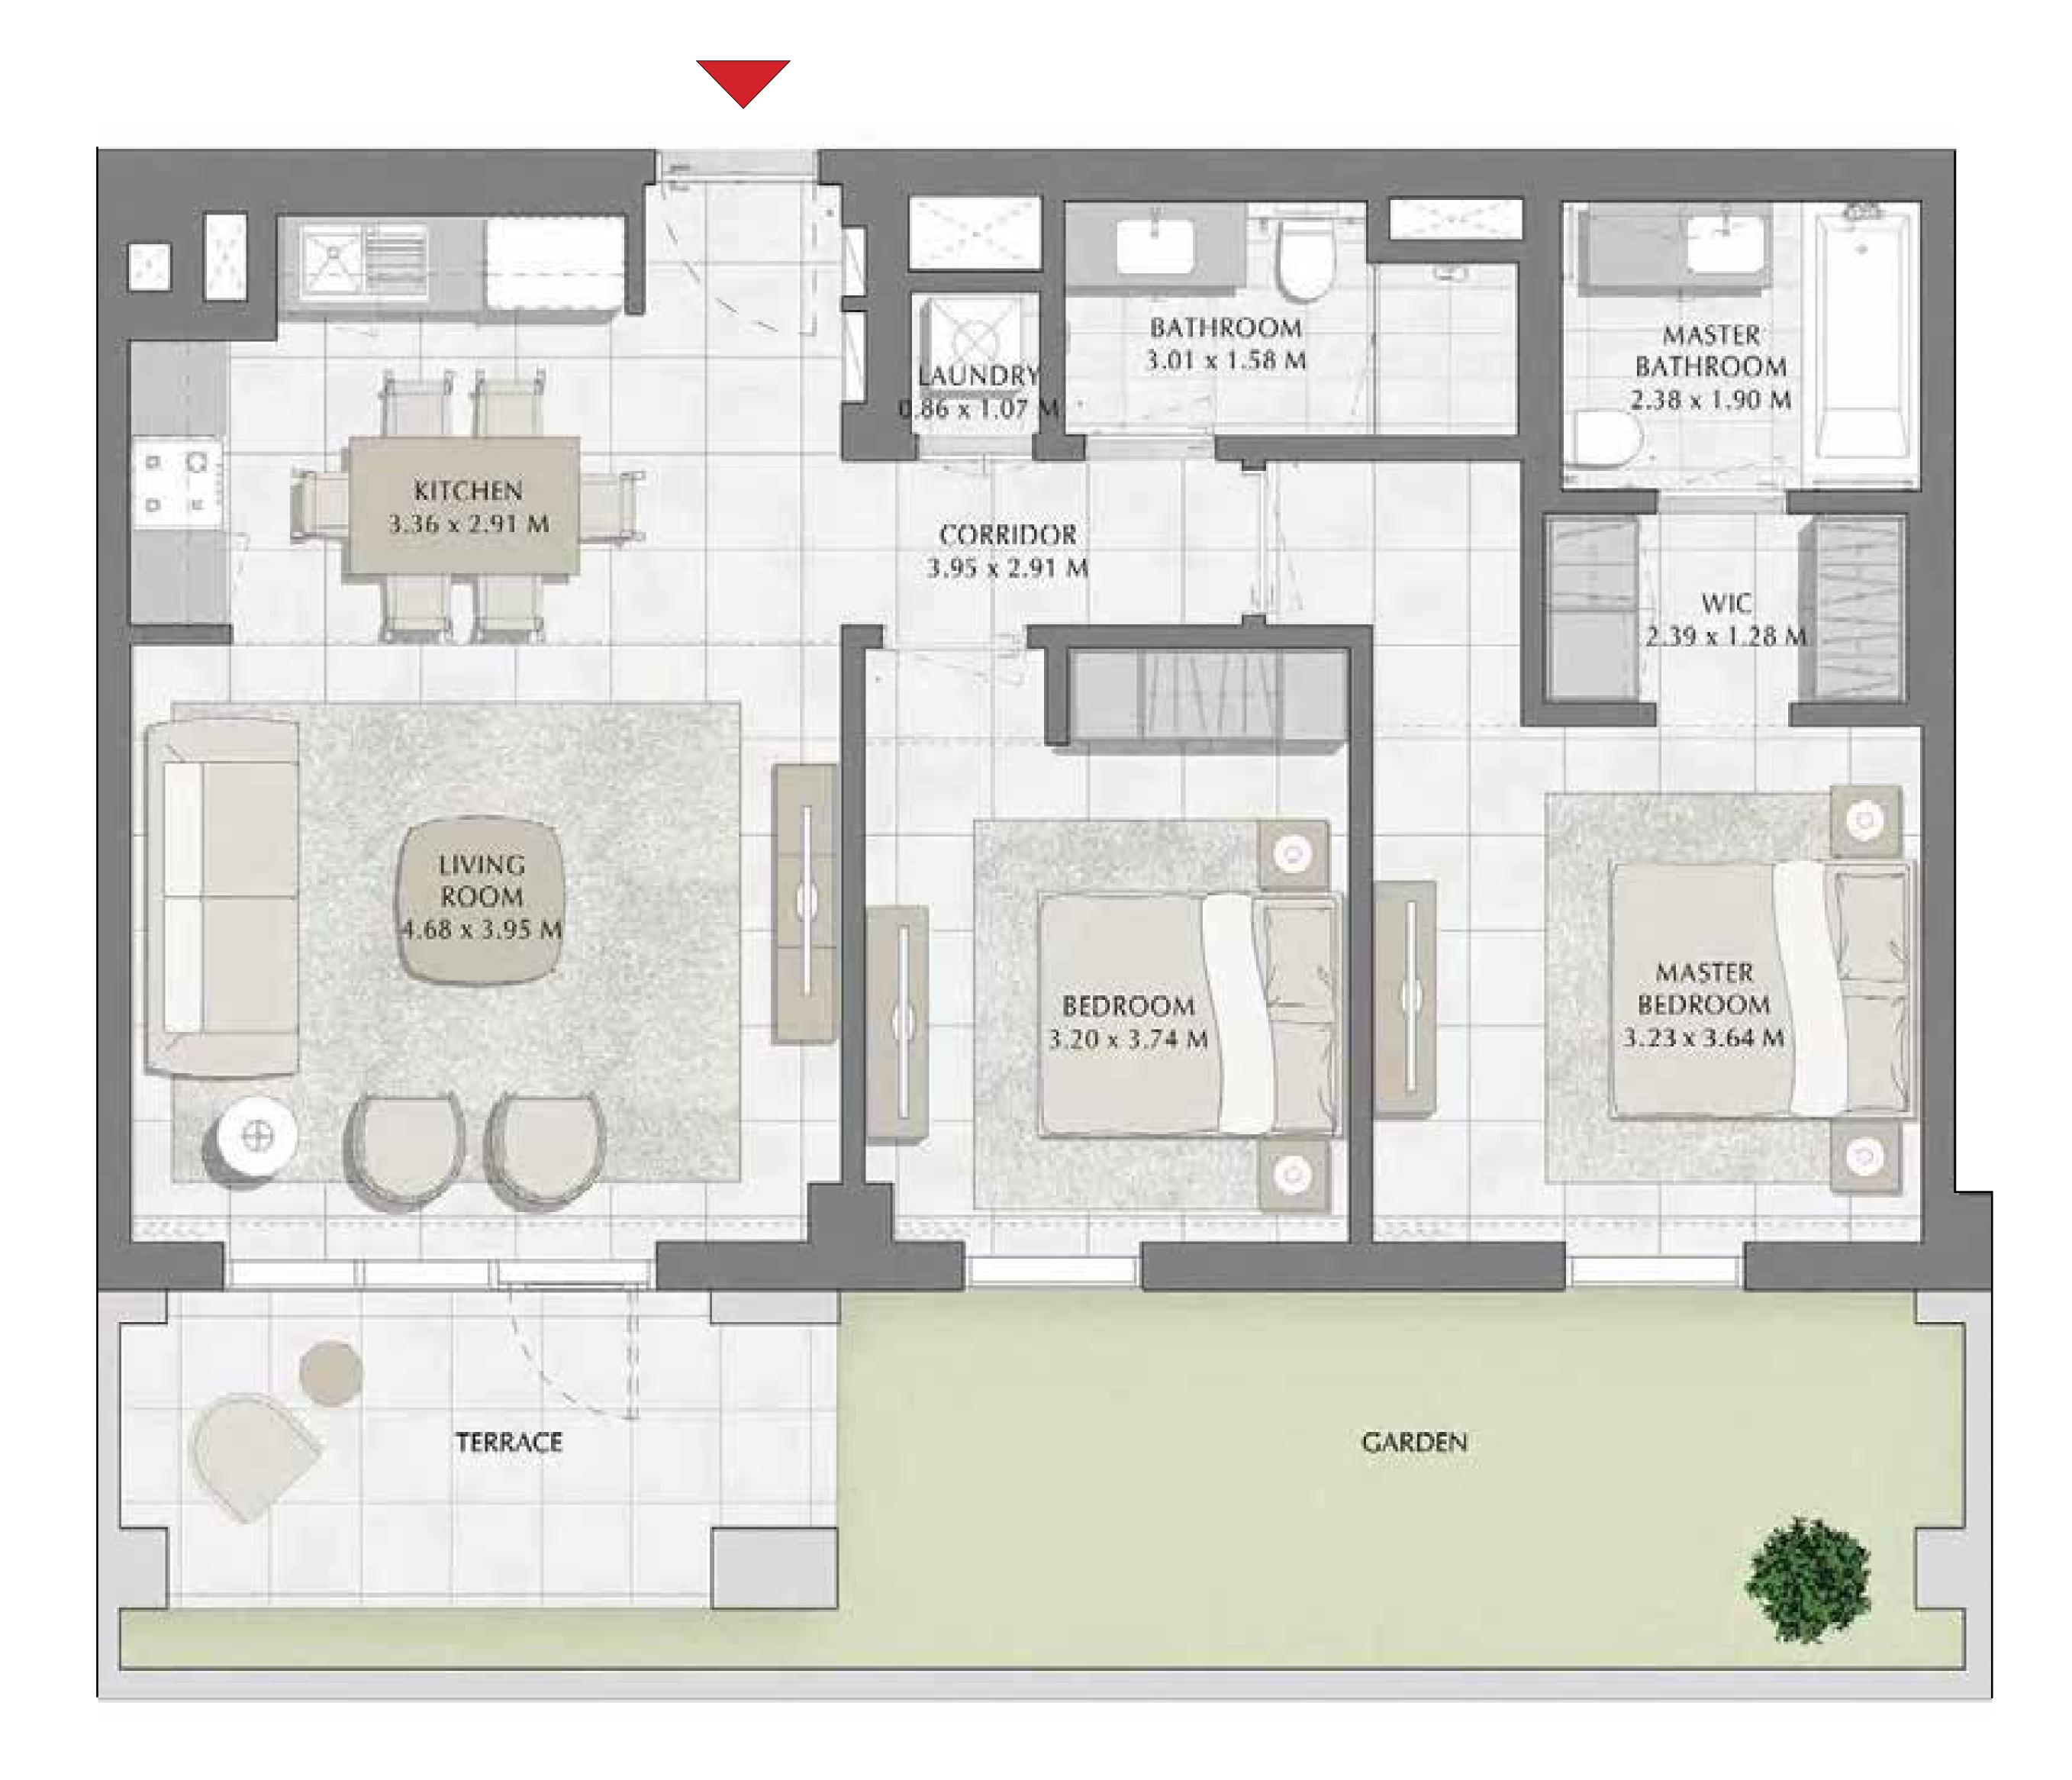

#### BUILDING 1

LEVEL 1

UNIT 101

### 1 BEDROOM

| APARTMENT AREA | 55.71 SQ.M. | 599.66 |
|----------------|-------------|--------|
| BALCONY AREA   | 27.15 SQ.M. | 292.24 |
| TOTAL AREA     | 82.86 SQ.M. | 891.90 |

FLOOR PLAN 1. All dimensions are in imperial and metric, and measured from finish to finish excluding construction tolerances. 2. All materials, dimensions, and drawings are approximate only. 3. Information is subject to change without notice, at developer's absolute discretion. 4. Actual area may vary from the stated area. 5. Drawings not to scale. 6. All images used are for illustrative purposes only and do not represent the actual size, features, specifications, fittings, and furnishings. 7. The developer reserves the right to make revisions / alterations, at it's absolute discretion, without any liability whatsoever.