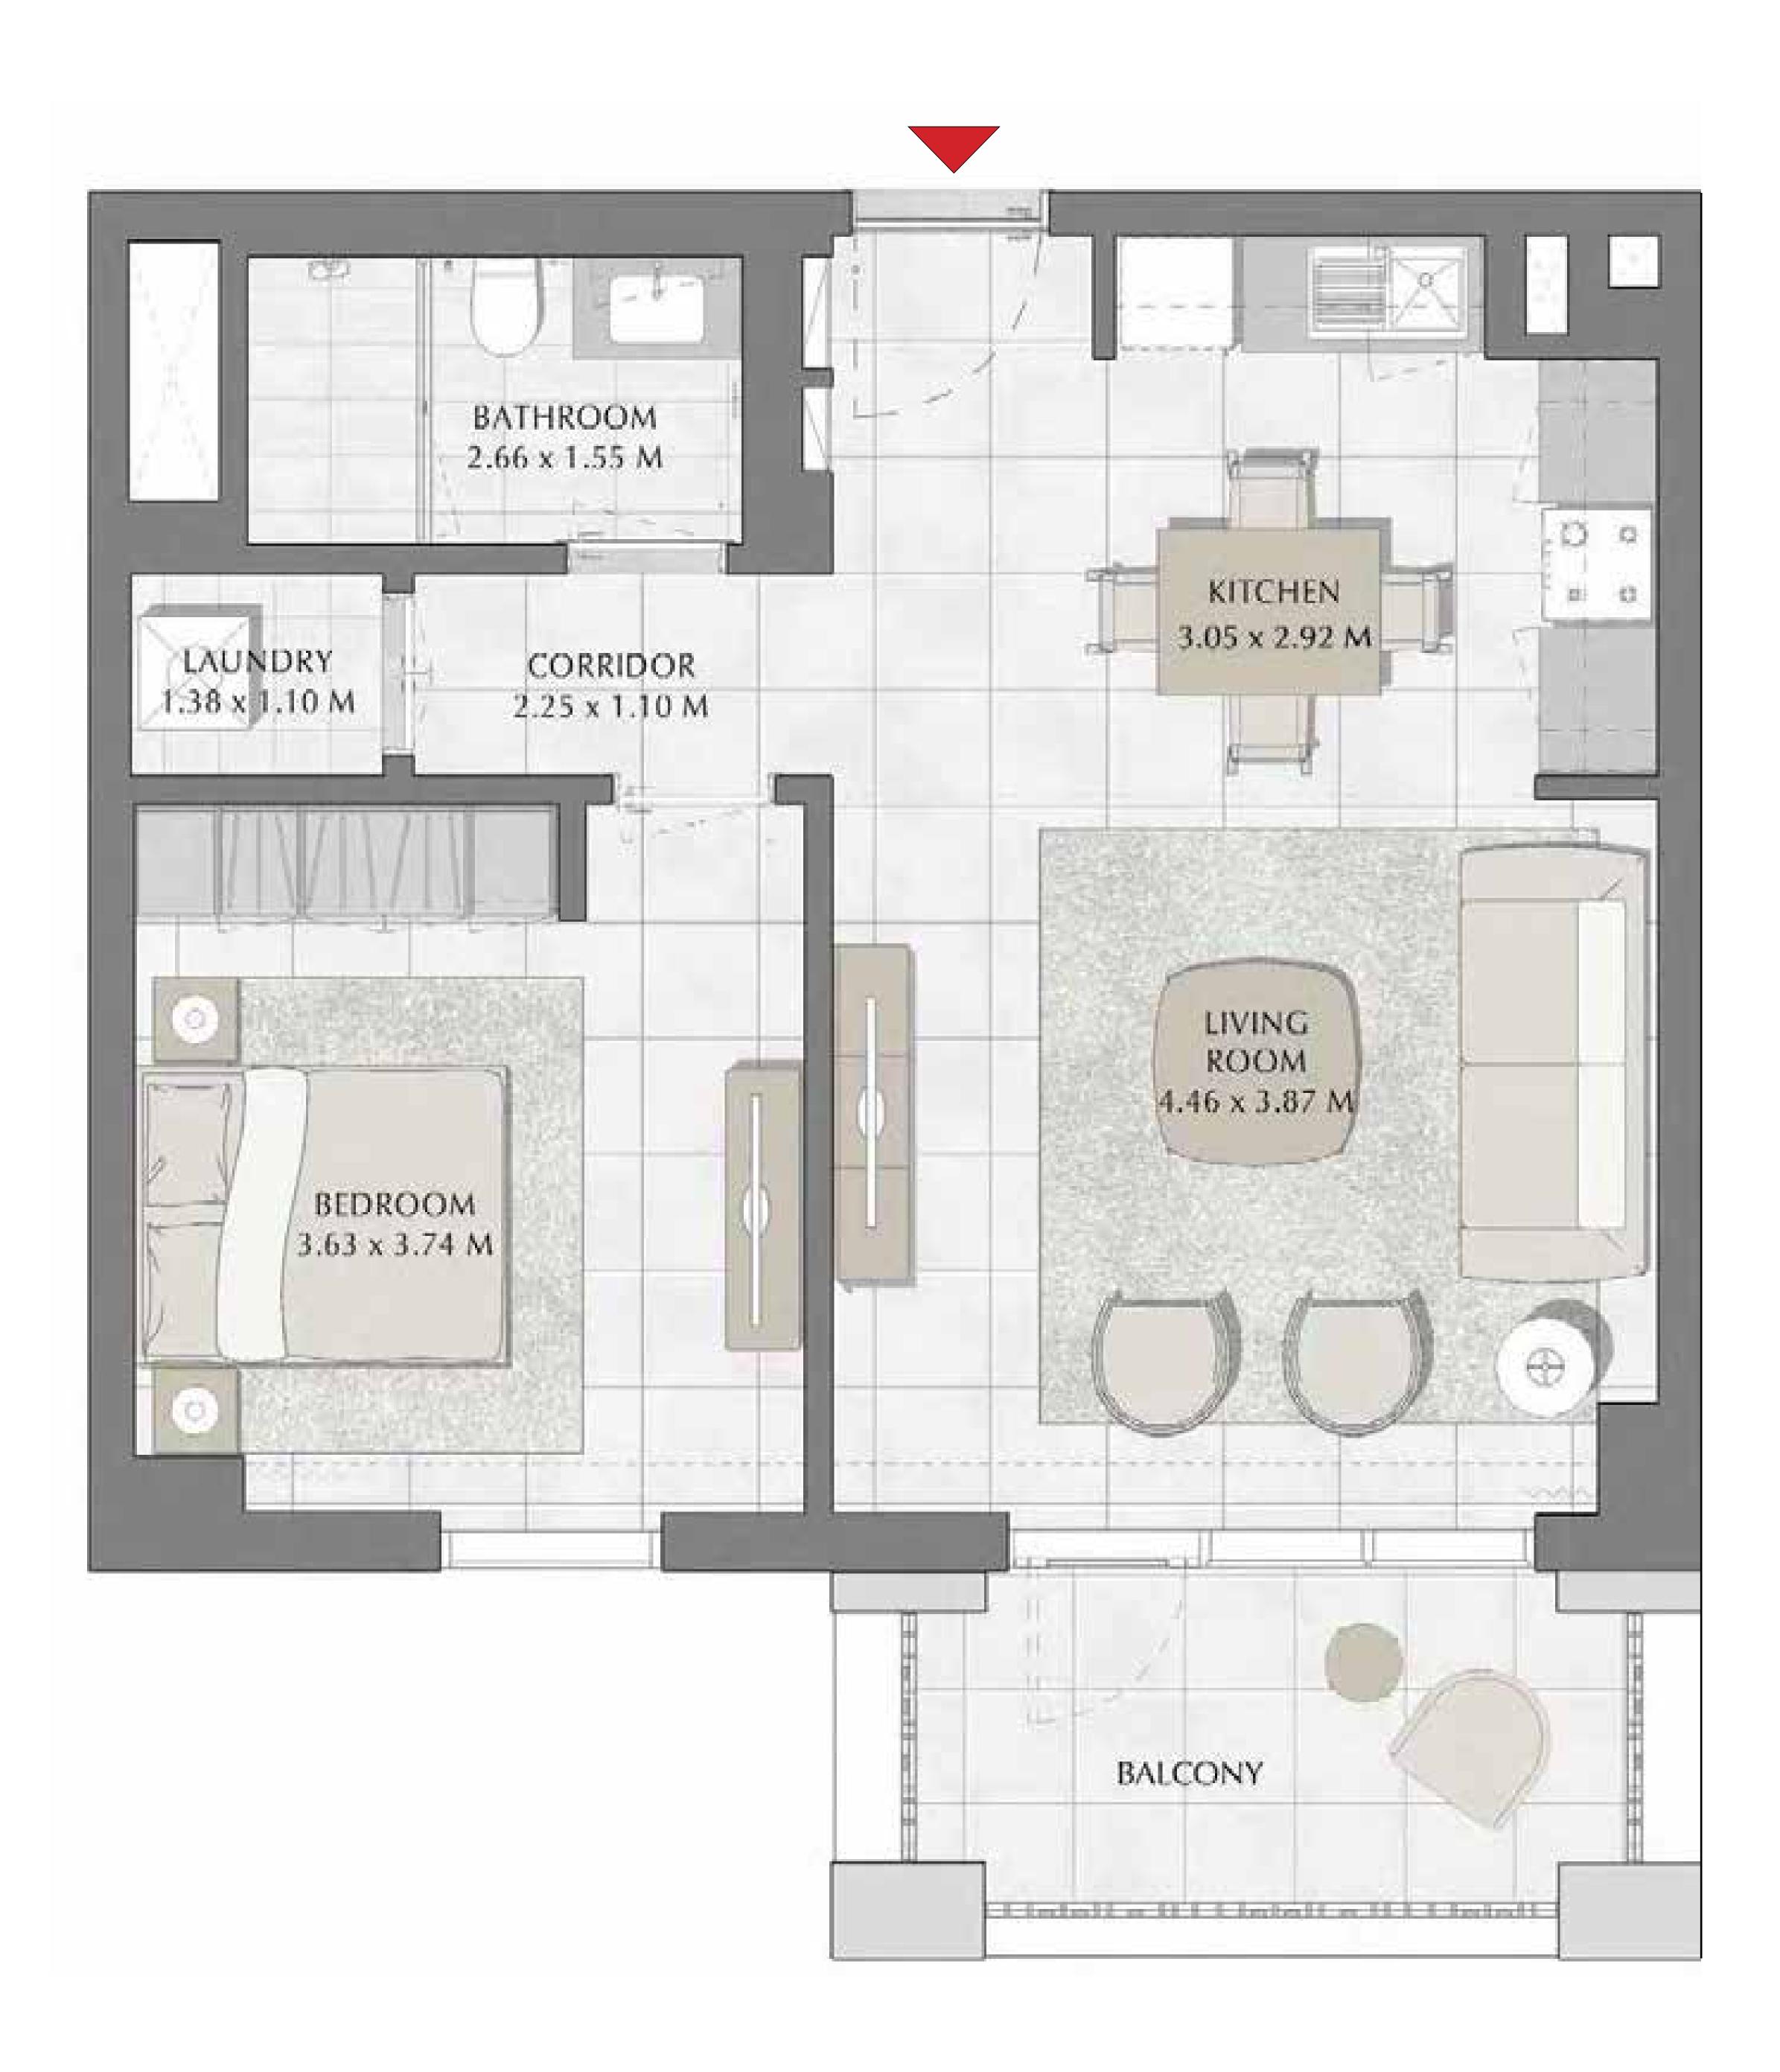

### 1 BEDROOM

| APARTMENT AREA | 55.71 SQ.M. | 599.66 |
|----------------|-------------|--------|
| BALCONY AREA   | 27.15 SQ.M. | 292.24 |
| TOTAL AREA     | 82.86 SQ.M. | 891.90 |

FLOOR PLAN 1. All dimensions are in imperial and metric, and measured from finish to finish excluding construction tolerances. 2. All materials, dimensions, and drawings are approximate only. 3. Information is subject to change without notice, at developer's absolute discretion. 4. Actual area may vary from the stated area. 5. Drawings not to scale. 6. All images used are for illustrative purposes only and do not represent the actual size, features, specifications, fittings, and furnishings. 7. The developer reserves the right to make revisions / alterations, at it's absolute discretion, without any liability whatsoever.