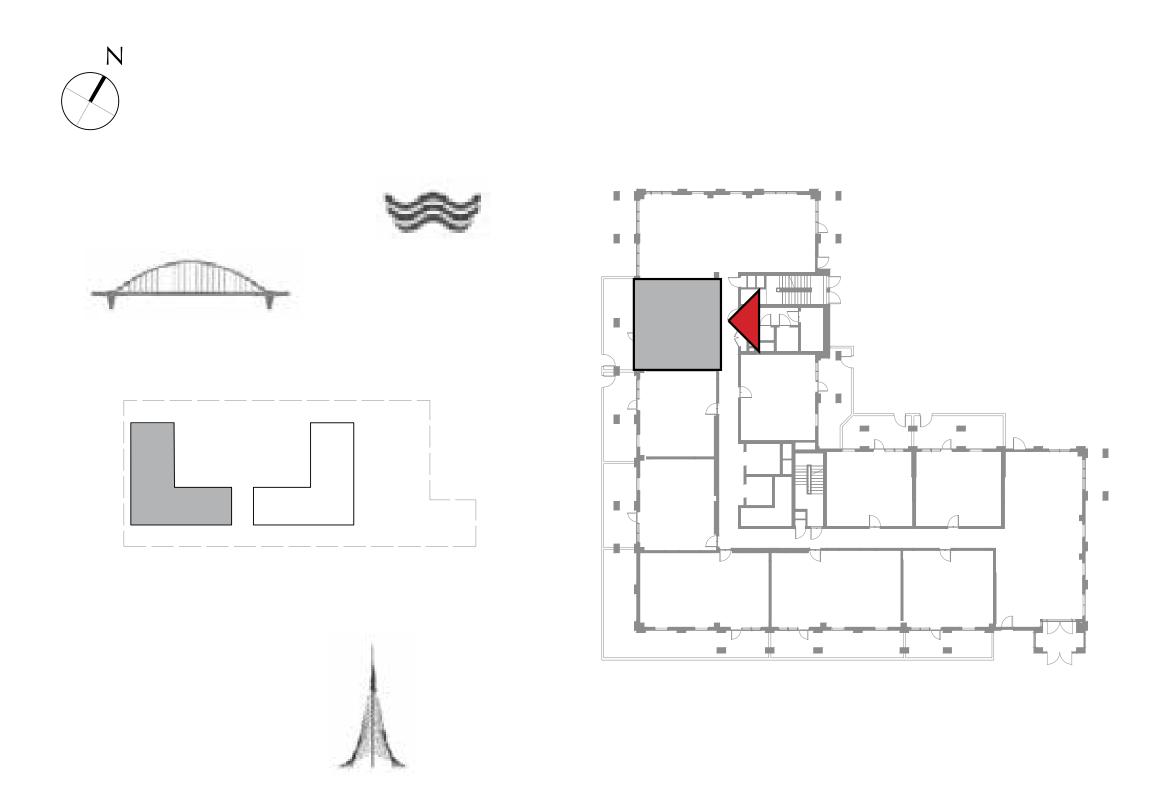

#### BUILDING 1

LEVEL 1

UNIT 101

### 1 BEDROOM

| APARTMENT AREA | 55.71 SQ.M. | 599.66 |
|----------------|-------------|--------|
| BALCONY AREA   | 27.15 SQ.M. | 292.24 |
| TOTAL AREA     | 82.86 SQ.M. | 891.90 |

FLOOR PLAN 1. All dimensions are in imperial and metric, and measured from finish to finish excluding construction tolerances. 2. All materials, dimensions, and drawings are approximate only. 3. Information is subject to change without notice, at developer's absolute discretion. 4. Actual area may vary from the stated area. 5. Drawings not to scale. 6. All images used are for illustrative purposes only and do not represent the actual size, features, specifications, fittings, and furnishings. 7. The developer reserves the right to make revisions / alterations, at it's absolute discretion, without any liability whatsoever.