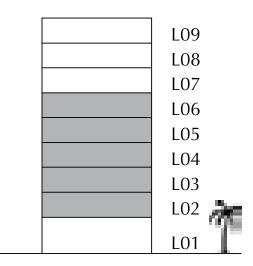

### 2 BEDROOM

| APARTMENT AREA | 83.57 SQ.M.  | 899.54  |
|----------------|--------------|---------|
| BALCONY AREA   | 65.21 SQ.M.  | 701.91  |
| TOTAL AREA     | 148.78 SQ.M. | 1601.45 |

|  | L07   |
|--|-------|
|  | L06   |
|  | L05   |
|  | L04   |
|  | L03   |
|  | L02   |
|  | - nga |
|  | L01   |

### 3 BEDROOM

| APARTMENT AREA | 123.82 SQ.M. | 1332.79 |
|----------------|--------------|---------|
| BALCONY AREA   | 14.79 SQ.M.  | 159.20  |
| TOTAL AREA     | 138.61 SQ.M. | 1491.99 |

|  | L07   |
|--|-------|
|  | L06   |
|  | L05   |
|  | L04   |
|  | L03   |
|  | L02 📩 |
|  | L01   |