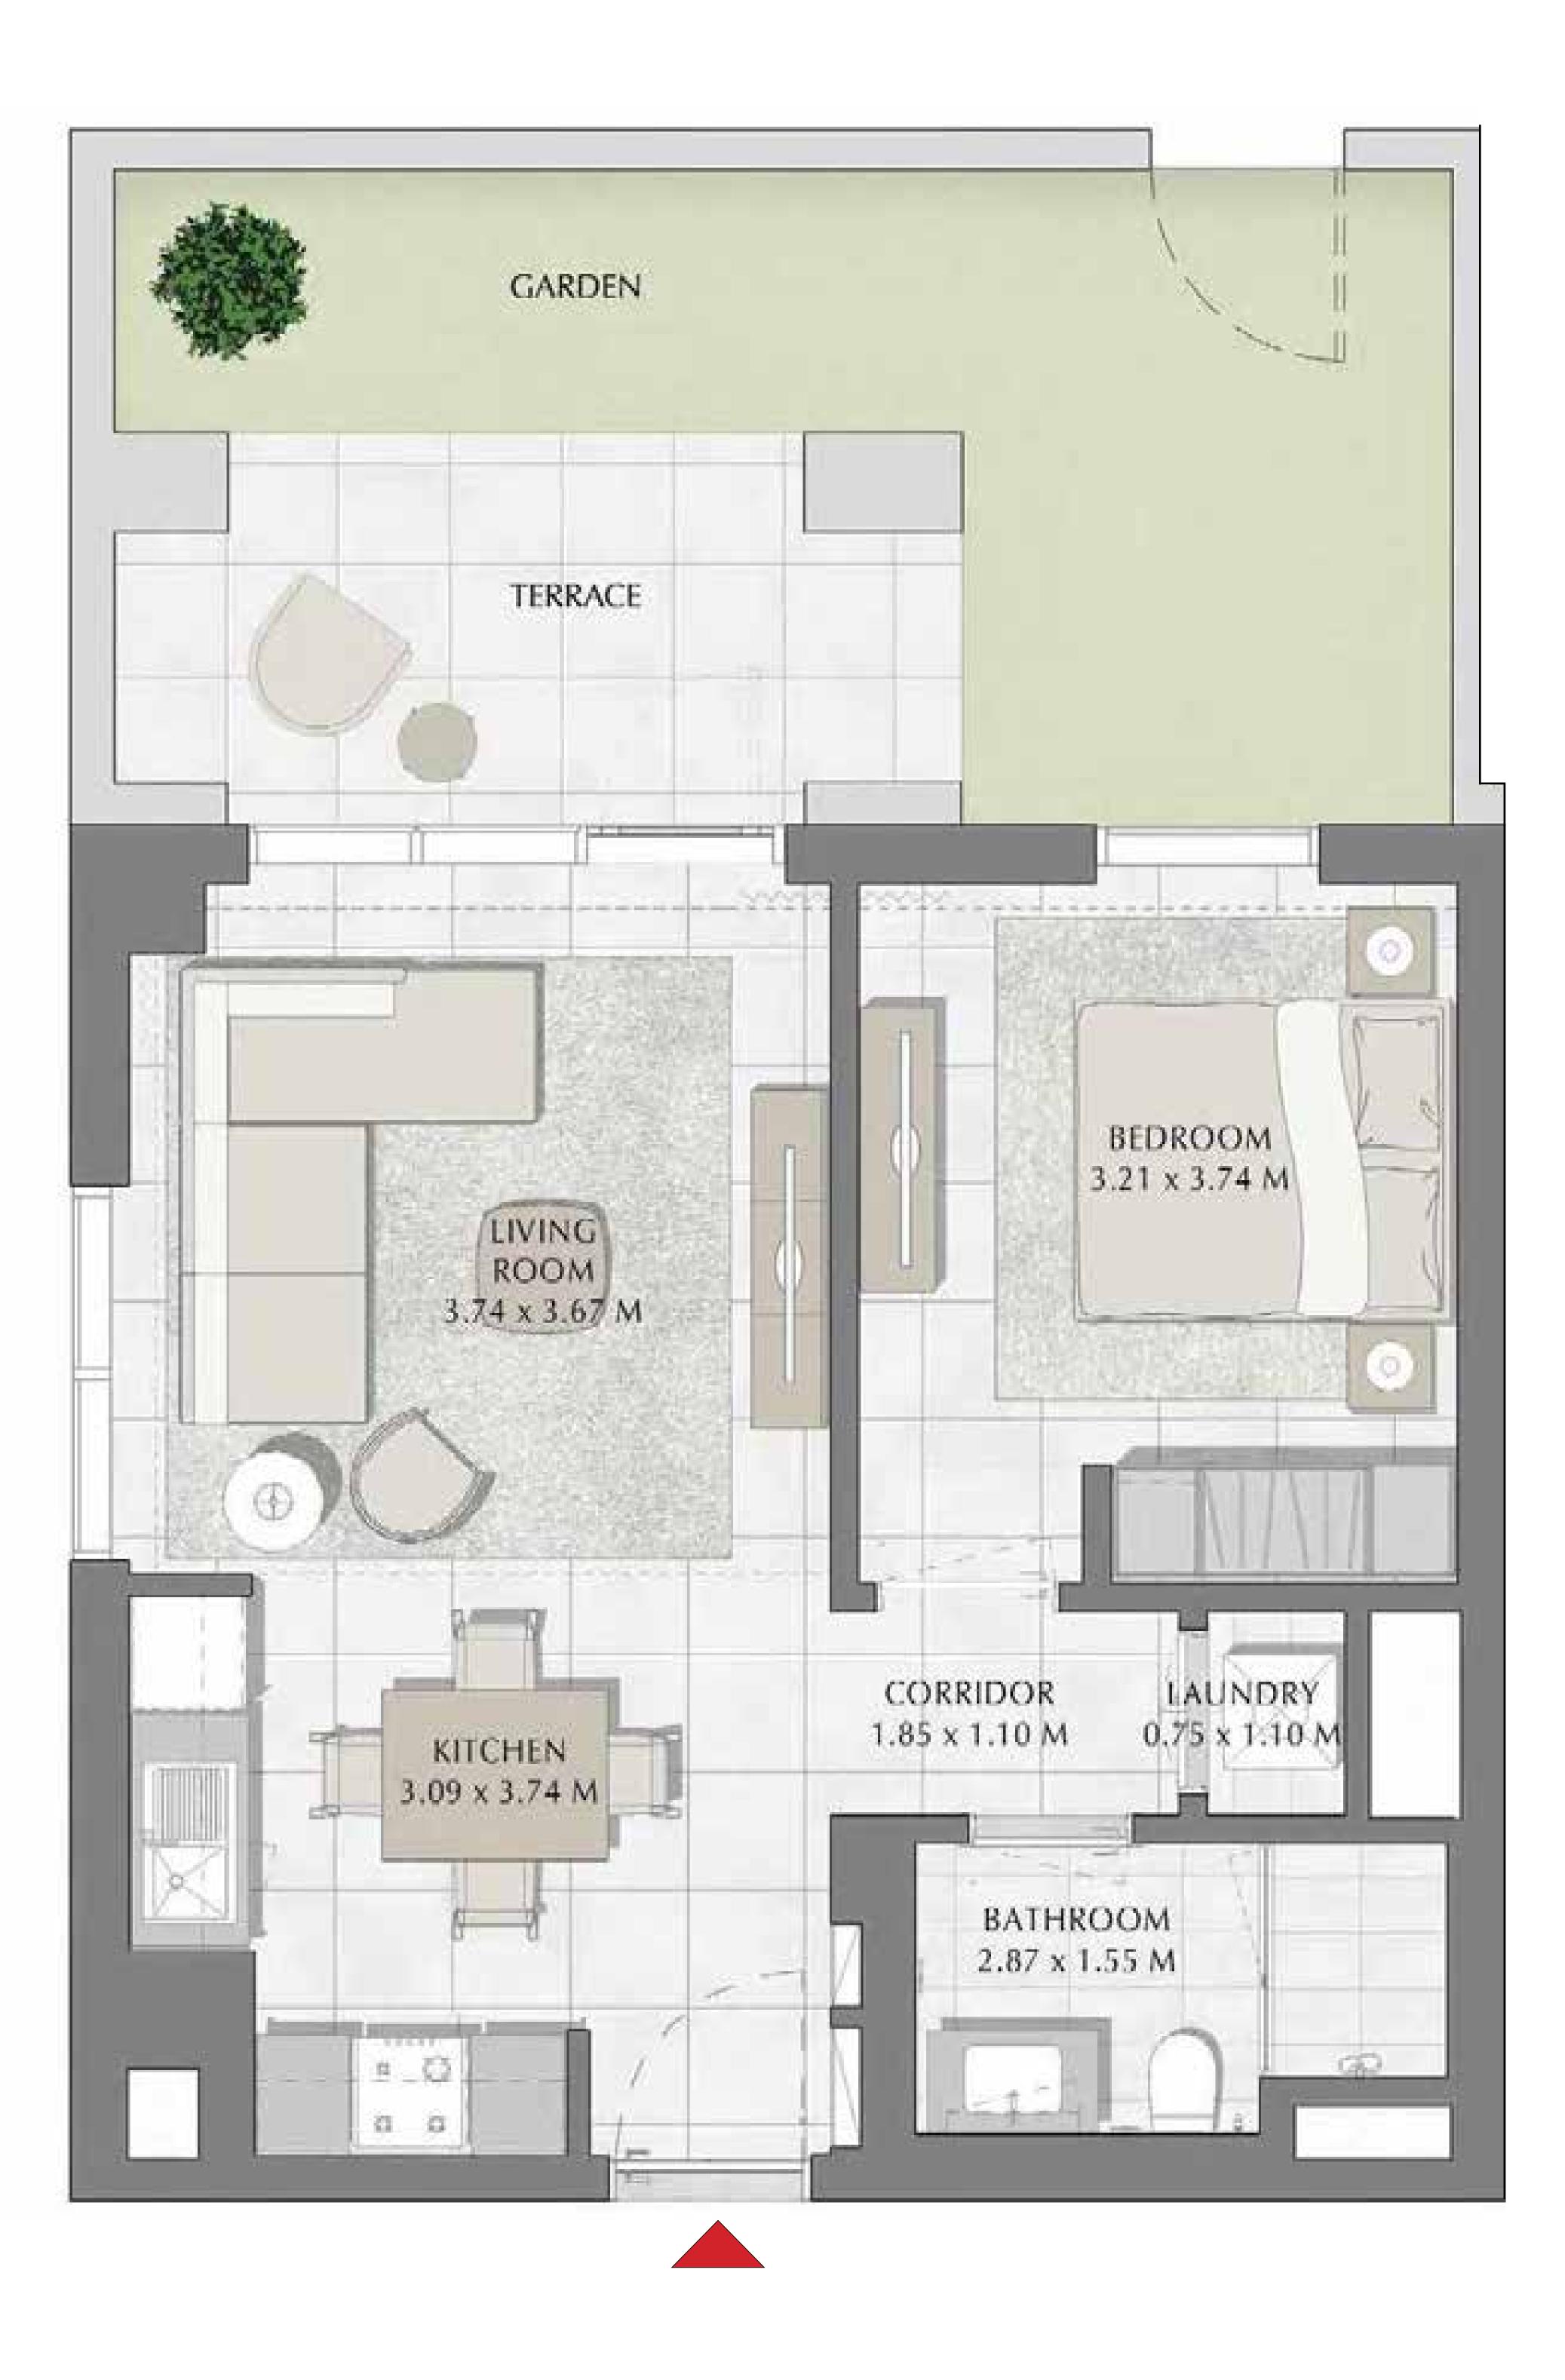

### 1 BEDROOM

| APARTMENT AREA | 55.71 SQ.M. | 599.66 |
|----------------|-------------|--------|
| BALCONY AREA   | 27.15 SQ.M. | 292.24 |
| TOTAL AREA     | 82.86 SQ.M. | 891.90 |

FLOOR PLAN 1. All dimensions are in imperial and metric, and measured from finish to finish excluding construction tolerances. 2. All materials, dimensions, and drawings are approximate only. 3. Information is subject to change without notice, at developer's absolute discretion. 4. Actual area may vary from the stated area. 5. Drawings not to scale. 6. All images used are for illustrative purposes only and do not represent the actual size, features, specifications, fittings, and furnishings. 7. The developer reserves the right to make revisions / alterations, at it's absolute discretion, without any liability whatsoever.