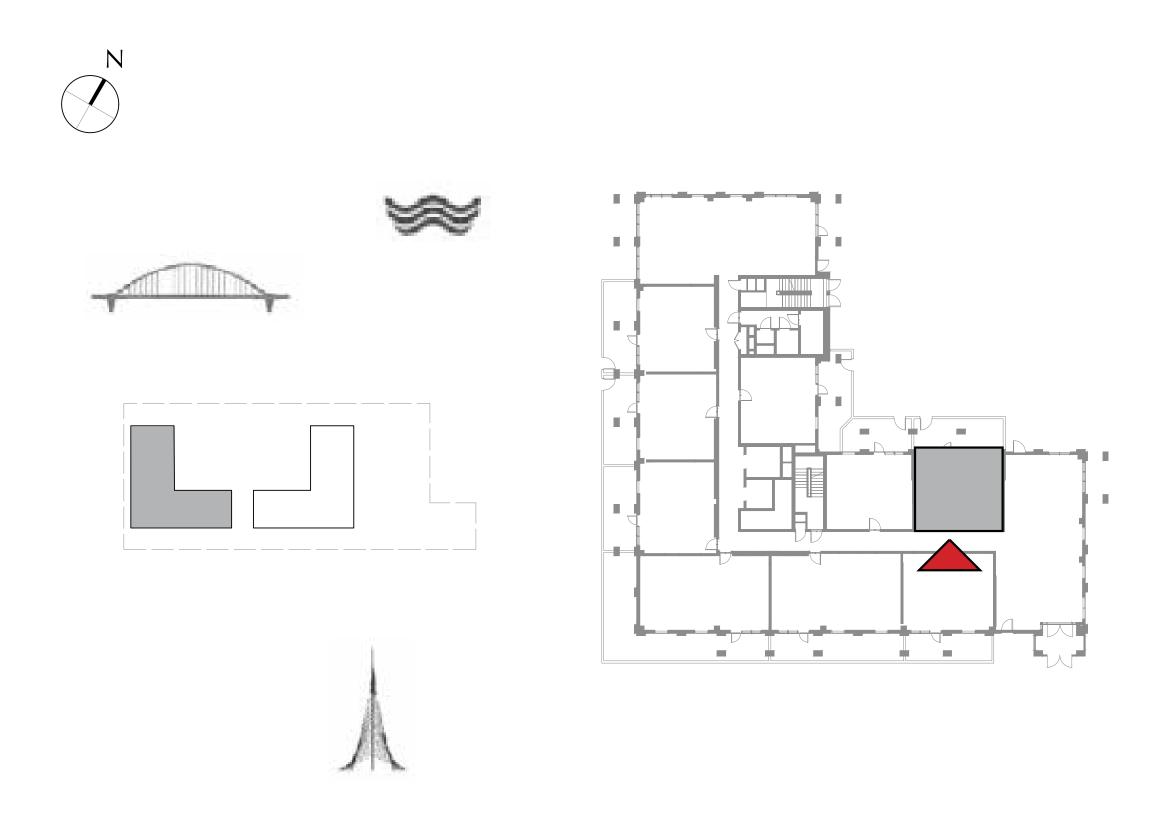

#### BUILDING 1

LEVEL 1

UNIT 101

### 1 BEDROOM

| APARTMENT AREA | 55.71 SQ.M. | 599.66 |
|----------------|-------------|--------|
| BALCONY AREA   | 27.15 SQ.M. | 292.24 |
| TOTAL AREA     | 82.86 SQ.M. | 891.90 |

FLOOR PLAN 1. All dimensions are in imperial and metric, and measured from finish to finish excluding construction tolerances. 2. All materials, dimensions, and drawings are approximate only. 3. Information is subject to change without notice, at developer's absolute discretion. 4. Actual area may vary from the stated area. 5. Drawings not to scale. 6. All images used are for illustrative purposes only and do not represent the actual size, features, specifications, fittings, and furnishings. 7. The developer reserves the right to make revisions / alterations, at it's absolute discretion, without any liability whatsoever.