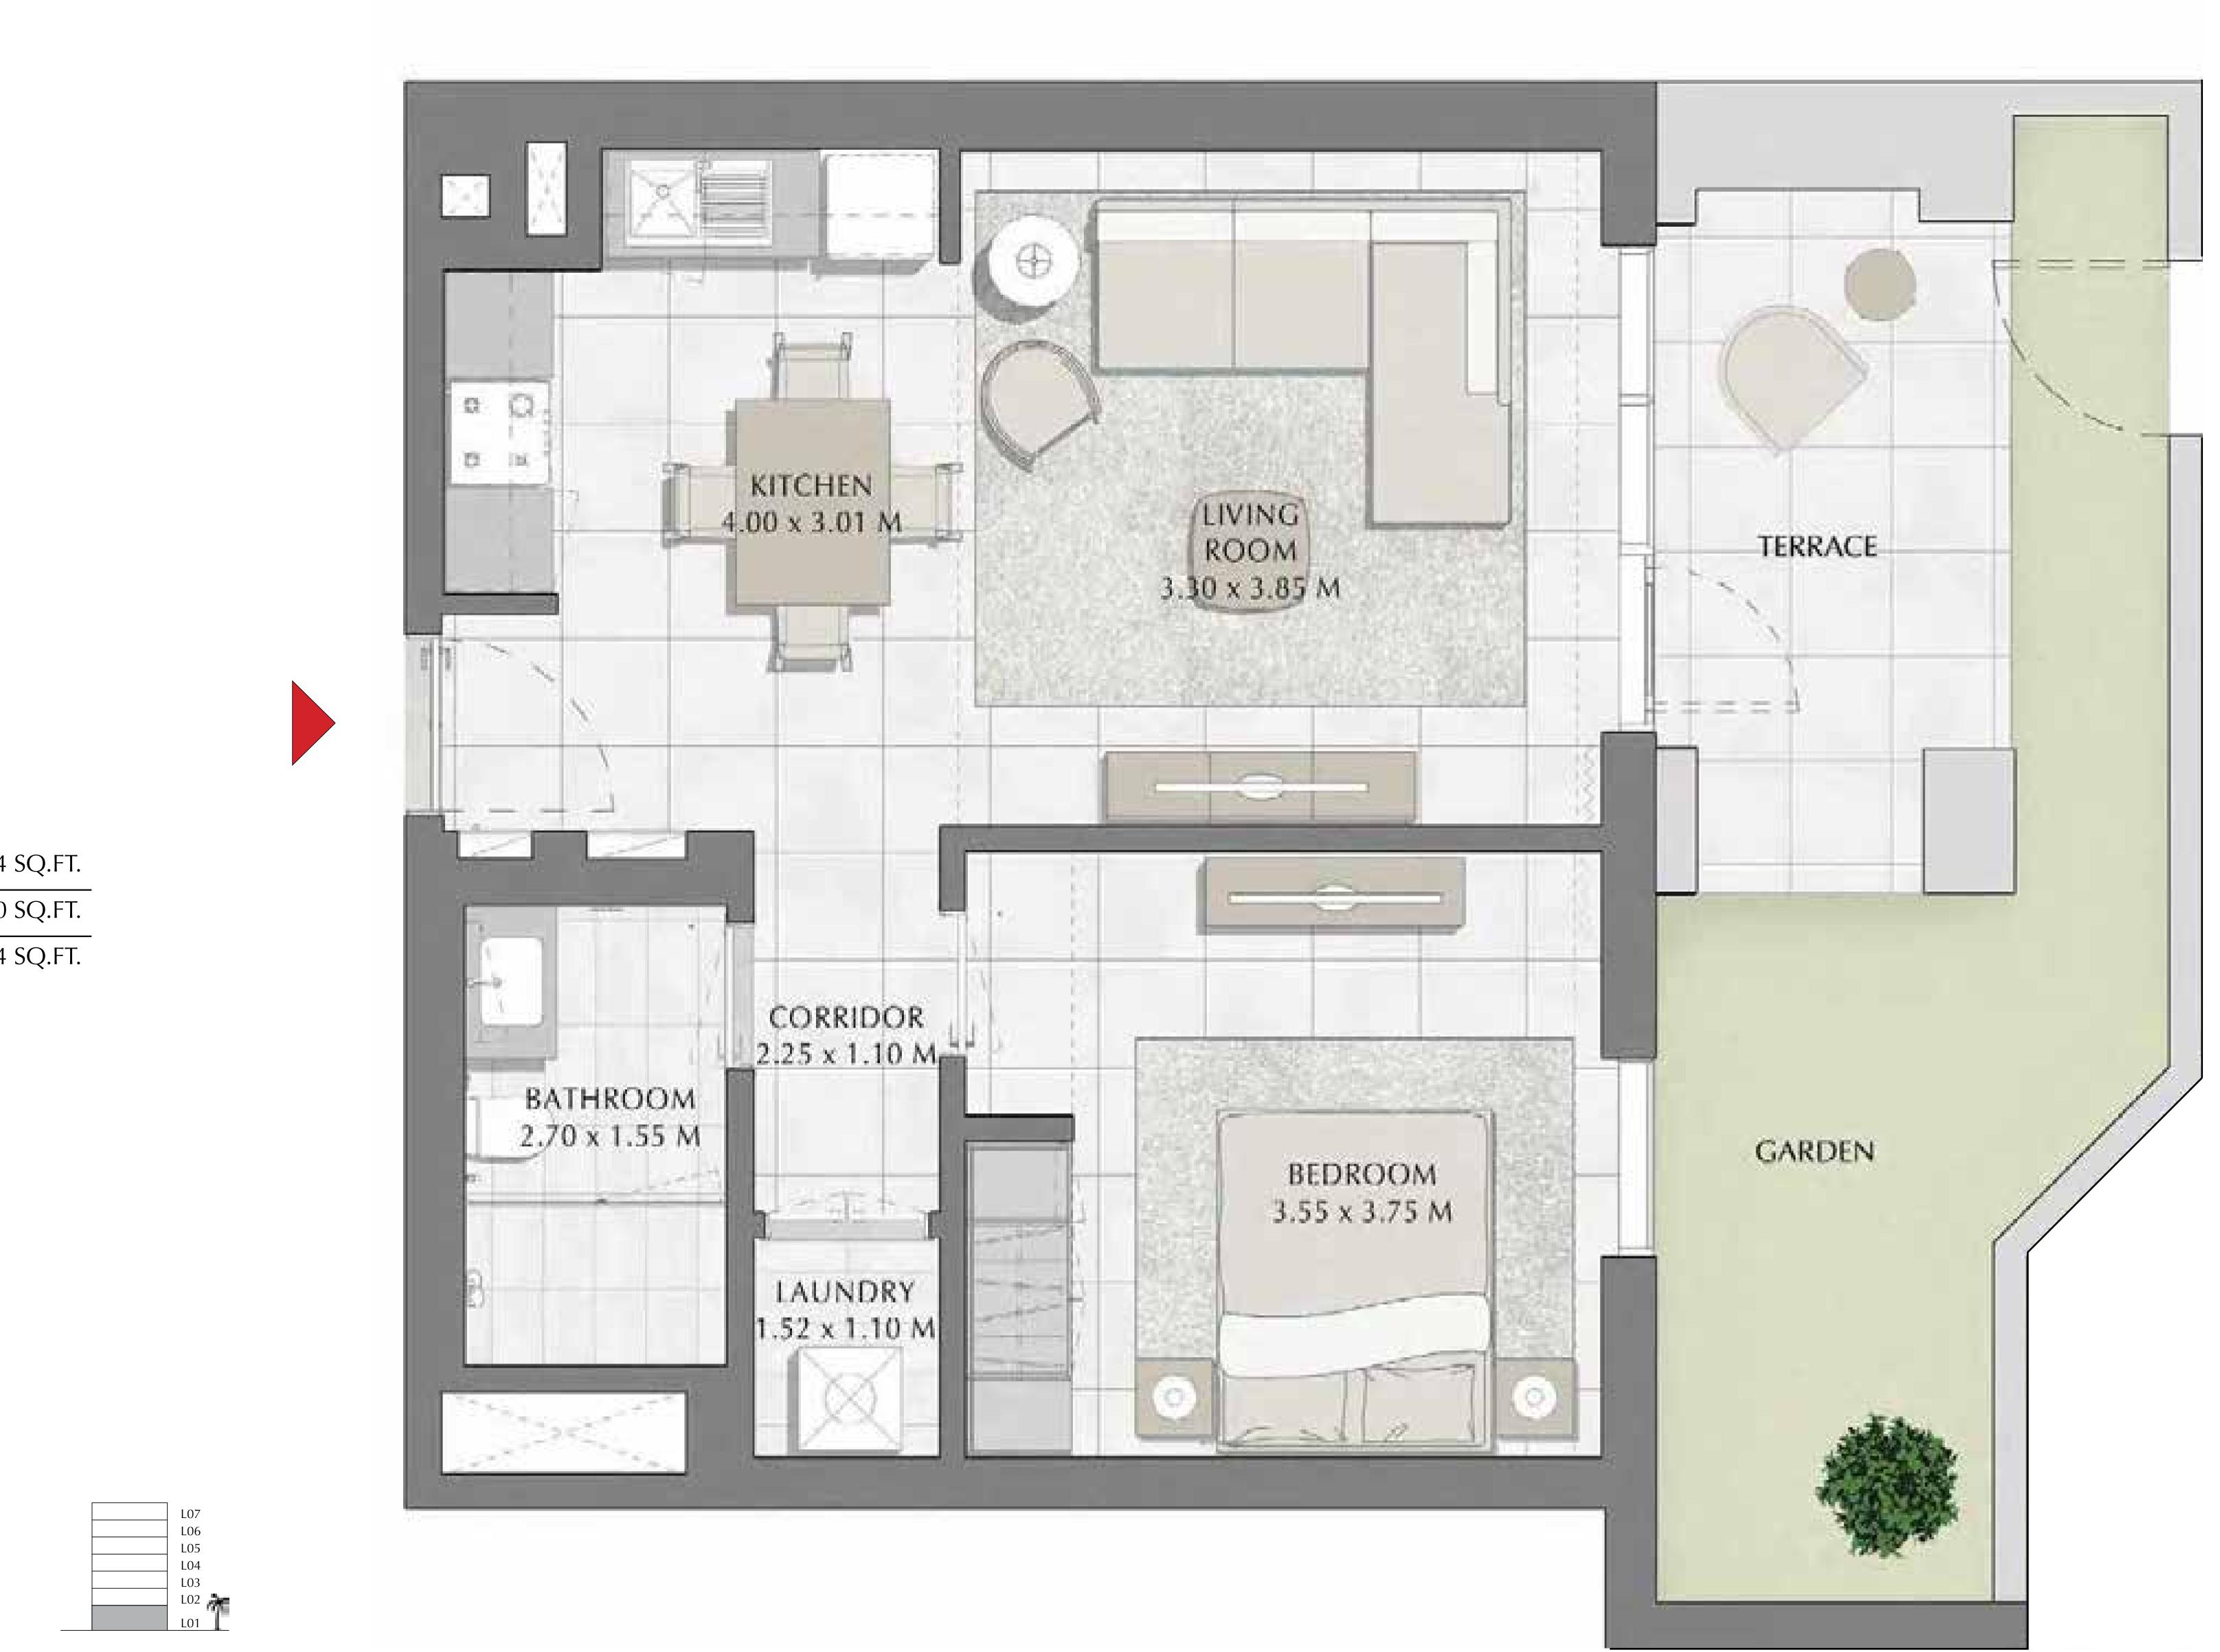

#### BUILDING 1

LEVEL 1

UNIT 101

### 1 BEDROOM

| APARTMENT AREA | 55.71 SQ.M. | 599.66 |
|----------------|-------------|--------|
| BALCONY AREA   | 27.15 SQ.M. | 292.24 |
| TOTAL AREA     | 82.86 SQ.M. | 891.90 |

FLOOR PLAN 1. All dimensions are in imperial and metric, and measured from finish to finish excluding construction tolerances. 2. All materials, dimensions, and drawings are approximate only. 3. Information is subject to change without notice, at developer's absolute discretion. 4. Actual area may vary from the stated area. 5. Drawings not to scale. 6. All images used are for illustrative purposes only and do not represent the actual size, features, specifications, fittings, and furnishings. 7. The developer reserves the right to make revisions / alterations, at it's absolute discretion, without any liability whatsoever.