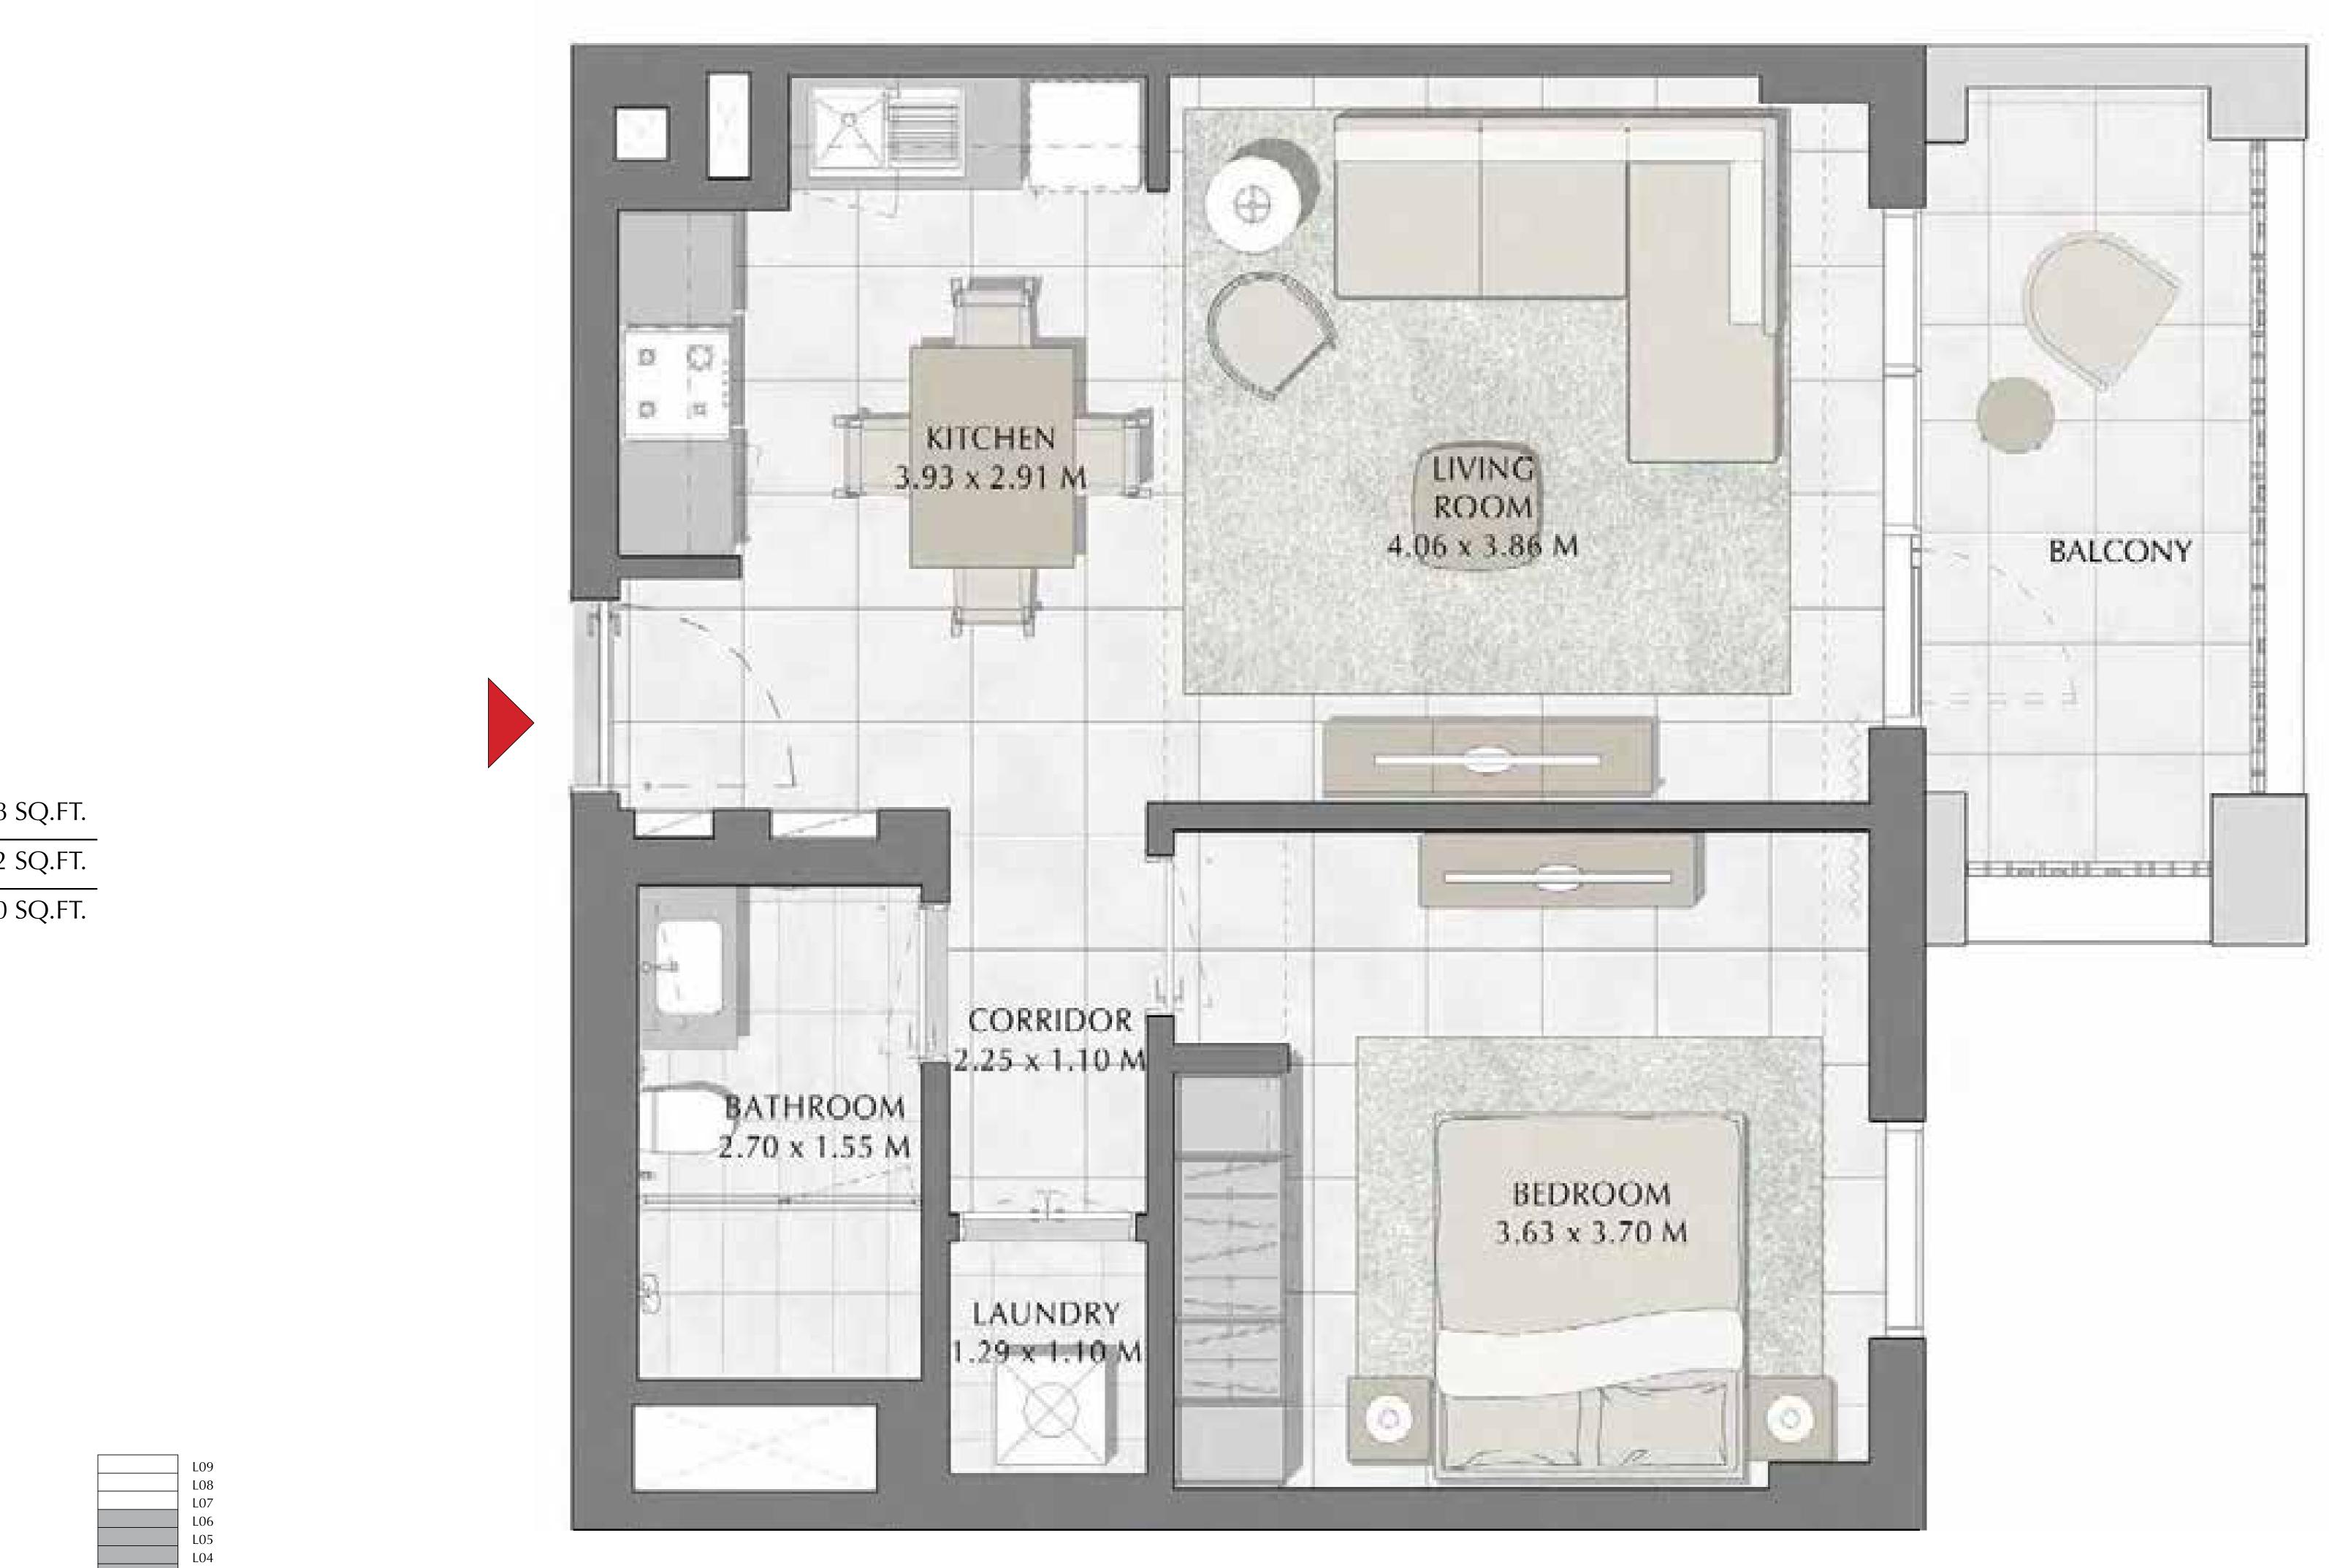

#### BUILDING 1

LEVEL 1

UNIT 101

### 1 BEDROOM

| APARTMENT AREA | 55.71 SQ.M. | 599.66 |
|----------------|-------------|--------|
| BALCONY AREA   | 27.15 SQ.M. | 292.24 |
| TOTAL AREA     | 82.86 SQ.M. | 891.90 |

FLOOR PLAN 1. All dimensions are in imperial and metric, and measured from finish to finish excluding construction tolerances. 2. All materials, dimensions, and drawings are approximate only. 3. Information is subject to change without notice, at developer's absolute discretion. 4. Actual area may vary from the stated area. 5. Drawings not to scale. 6. All images used are for illustrative purposes only and do not represent the actual size, features, specifications, fittings, and furnishings. 7. The developer reserves the right to make revisions / alterations, at it's absolute discretion, without any liability whatsoever.

5 SQ.FT. 4 SQ.FT. ) SQ.FT.

BUILDING 1

LEVEL 1

UNIT 102