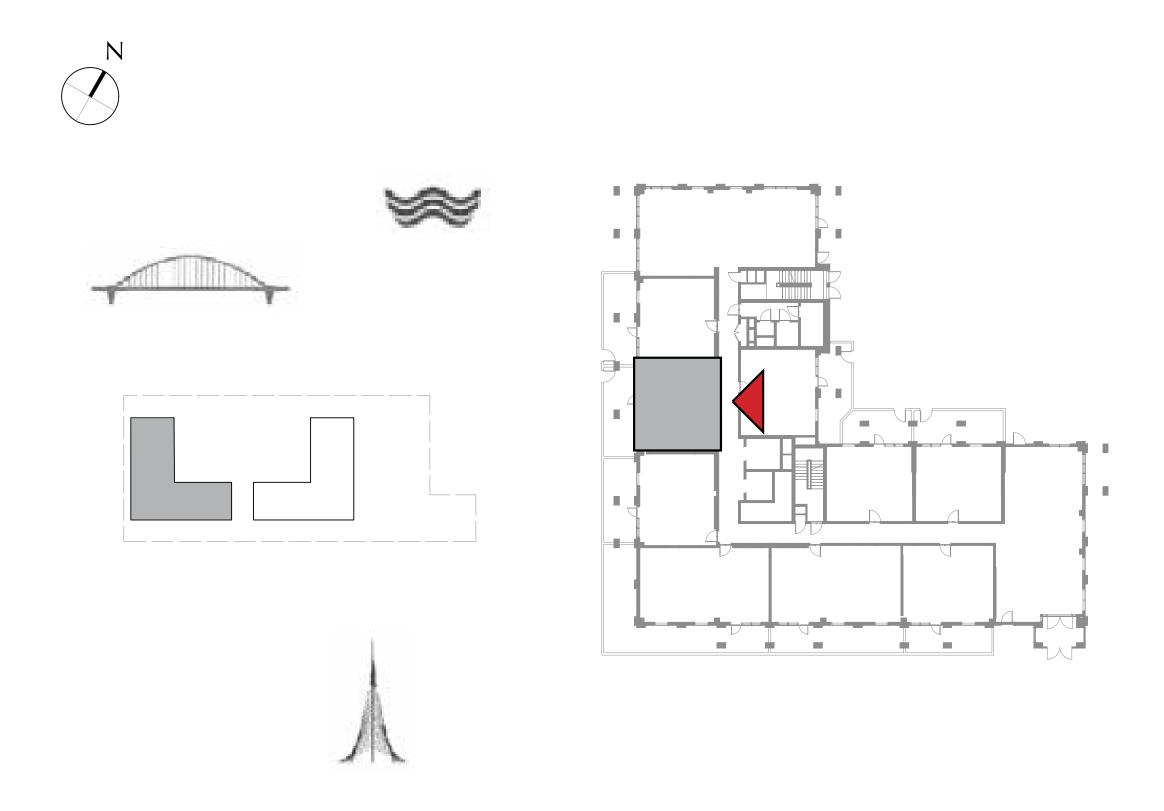

#### BUILDING 1

LEVEL 1

UNIT 103

### 1 BEDROOM

| APARTMENT AREA | 59.78 SQ.M. | 643.47 |
|----------------|-------------|--------|
| BALCONY AREA   | 25.03 SQ.M. | 269.42 |
| TOTAL AREA     | 84.81 SQ.M. | 912.89 |