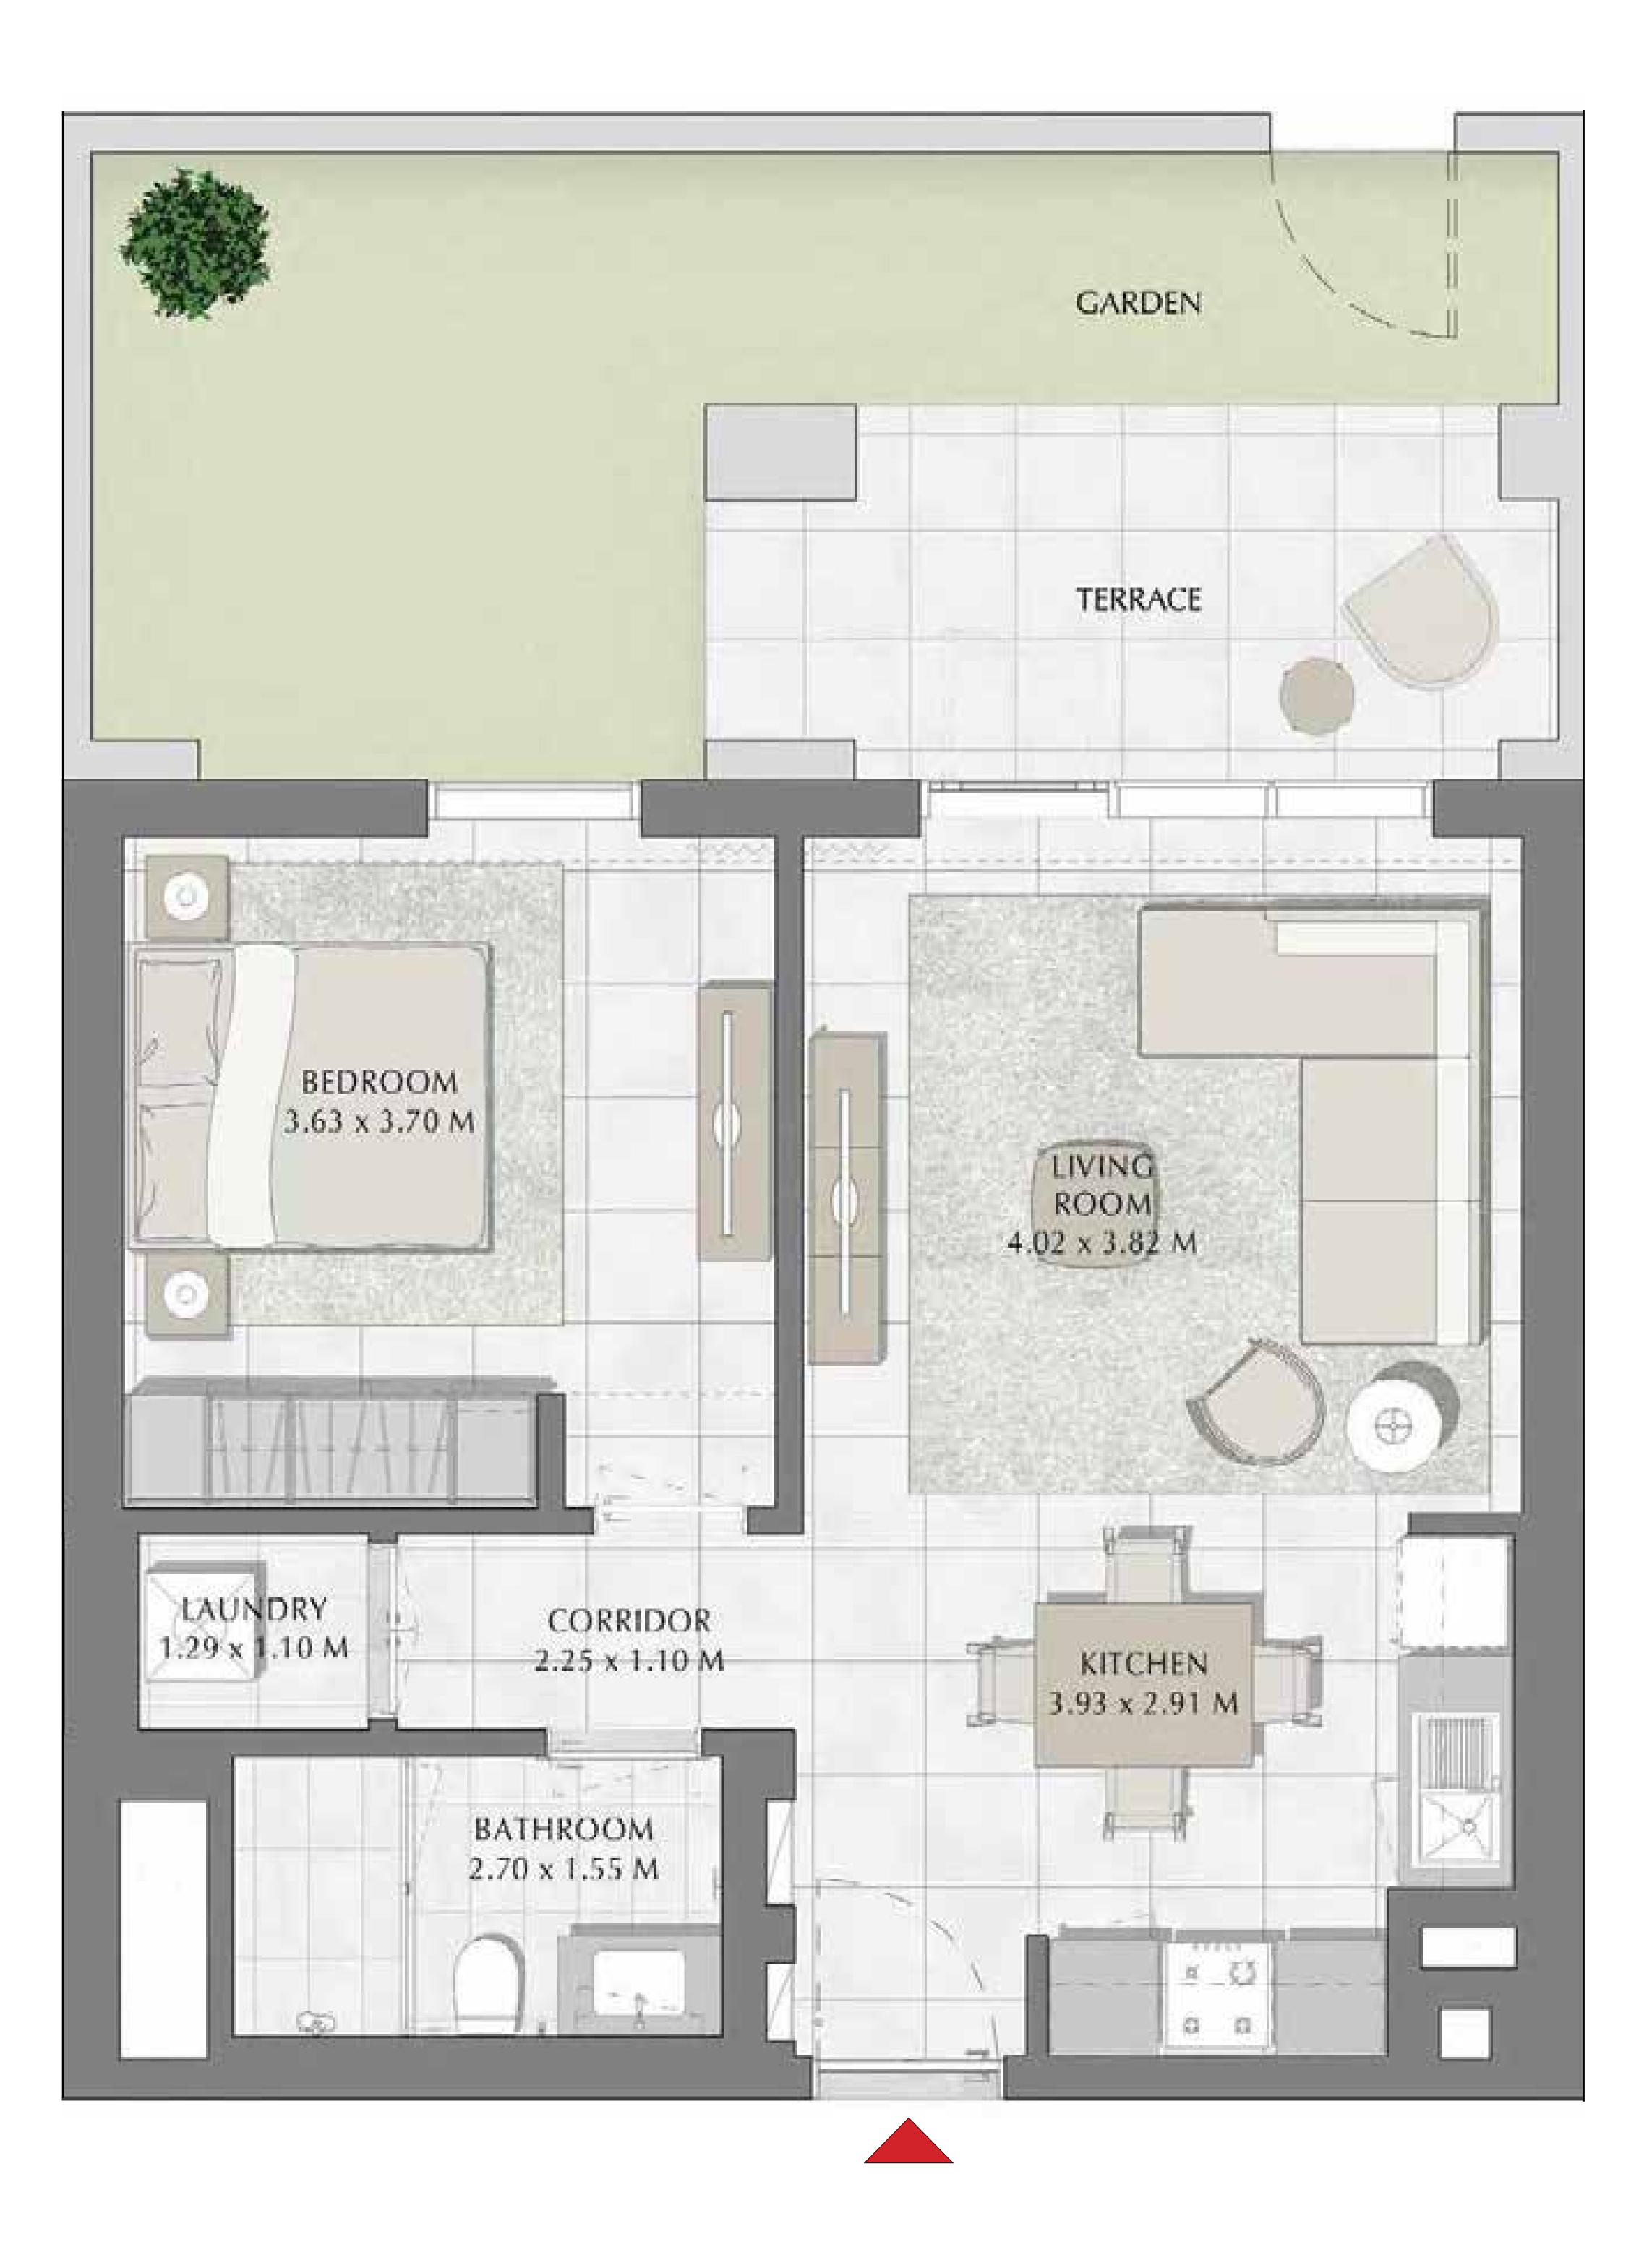

#### BUILDING 1

LEVEL 1

UNIT 104

### 2 BEDROOM

| APARTMENT AREA | 83.57 SQ.M.  | 899.54  |
|----------------|--------------|---------|
| BALCONY AREA   | 65.21 SQ.M.  | 701.91  |
| TOTAL AREA     | 148.78 SQ.M. | 1601.45 |

|  | L07   |
|--|-------|
|  | L06   |
|  | L05   |
|  | L04   |
|  | L03   |
|  | L02   |
|  | - nga |
|  | L01   |