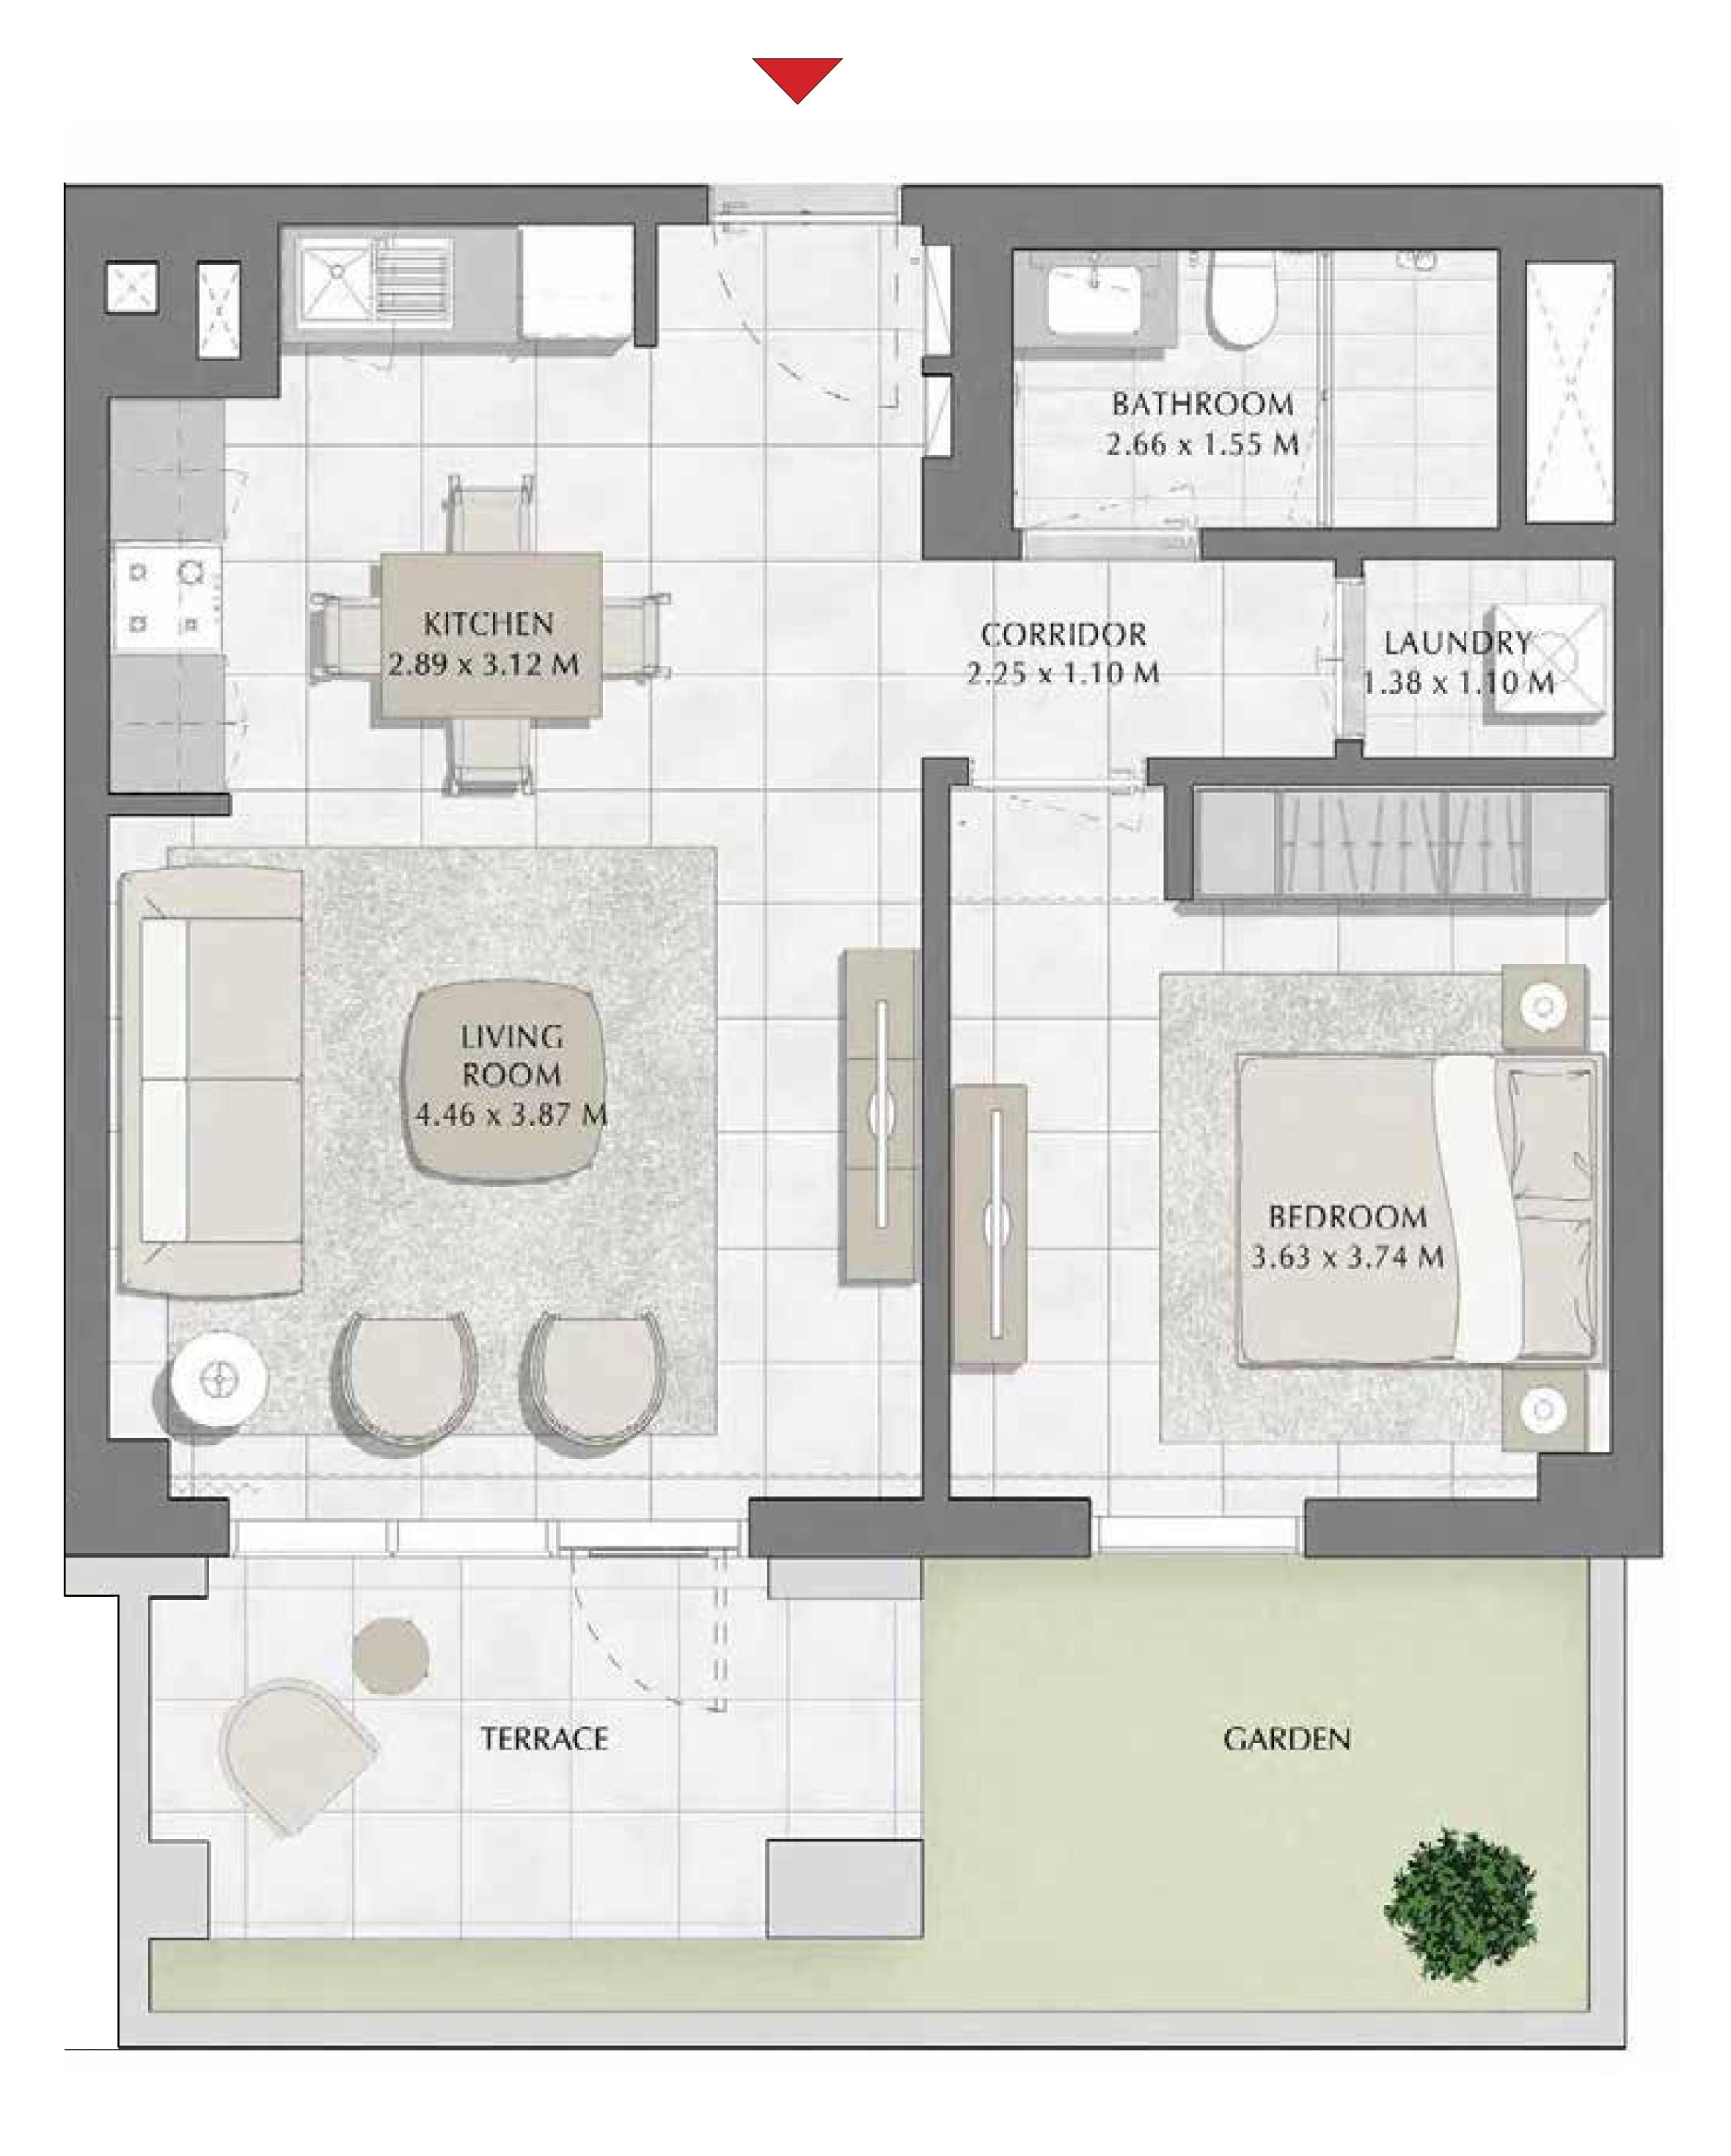

#### BUILDING 1

LEVEL 1

UNIT 101

### 1 BEDROOM

| APARTMENT AREA | 55.71 SQ.M. | 599.66 |
|----------------|-------------|--------|
| BALCONY AREA   | 27.15 SQ.M. | 292.24 |
| TOTAL AREA     | 82.86 SQ.M. | 891.90 |

FLOOR PLAN 1. All dimensions are in imperial and metric, and measured from finish to finish excluding construction tolerances. 2. All materials, dimensions, and drawings are approximate only. 3. Information is subject to change without notice, at developer's absolute discretion. 4. Actual area may vary from the stated area. 5. Drawings not to scale. 6. All images used are for illustrative purposes only and do not represent the actual size, features, specifications, fittings, and furnishings. 7. The developer reserves the right to make revisions / alterations, at it's absolute discretion, without any liability whatsoever.