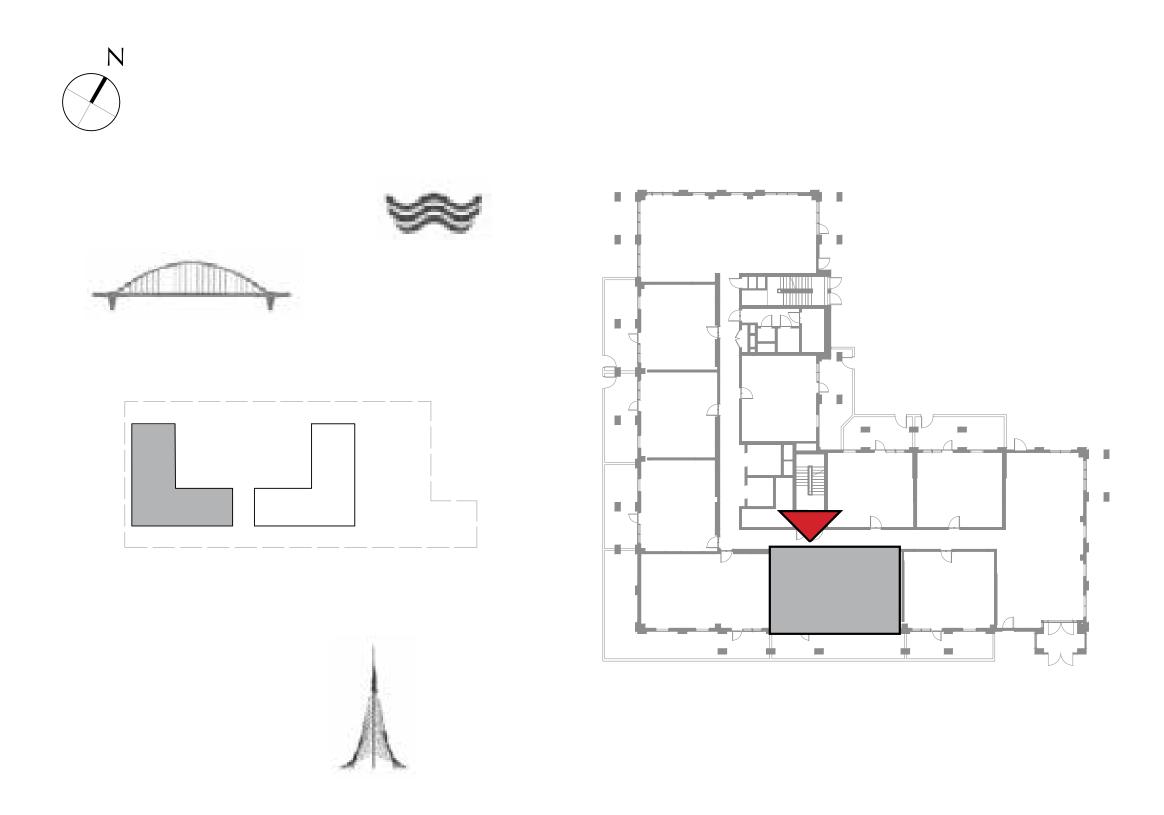

#### BUILDING 1

LEVEL 1

UNIT 101

### 1 BEDROOM

| APARTMENT AREA | 55.71 SQ.M. | 599.66 |
|----------------|-------------|--------|
| BALCONY AREA   | 27.15 SQ.M. | 292.24 |
| TOTAL AREA     | 82.86 SQ.M. | 891.90 |

FLOOR PLAN 1. All dimensions are in imperial and metric, and measured from finish to finish excluding construction tolerances. 2. All materials, dimensions, and drawings are approximate only. 3. Information is subject to change without notice, at developer's absolute discretion. 4. Actual area may vary from the stated area. 5. Drawings not to scale. 6. All images used are for illustrative purposes only and do not represent the actual size, features, specifications, fittings, and furnishings. 7. The developer reserves the right to make revisions / alterations, at it's absolute discretion, without any liability whatsoever.