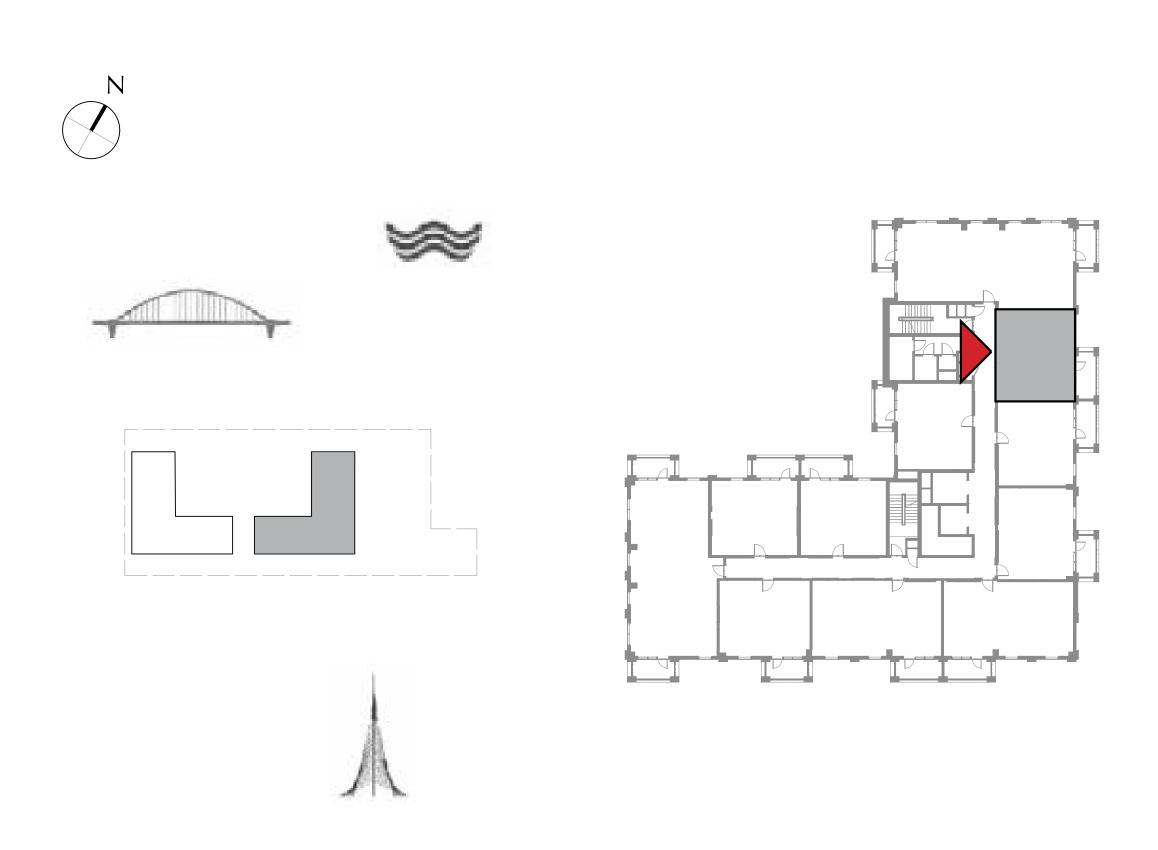

#### BUILDING 1

LEVEL 1

UNIT 101

### 1 BEDROOM

| APARTMENT AREA | 55.71 SQ.M. | 599.66 |
|----------------|-------------|--------|
| BALCONY AREA   | 27.15 SQ.M. | 292.24 |
| TOTAL AREA     | 82.86 SQ.M. | 891.90 |

FLOOR PLAN 1. All dimensions are in imperial and metric, and measured from finish to finish excluding construction tolerances. 2. All materials, dimensions, and drawings are approximate only. 3. Information is subject to change without notice, at developer's absolute discretion. 4. Actual area may vary from the stated area. 5. Drawings not to scale. 6. All images used are for illustrative purposes only and do not represent the actual size, features, specifications, fittings, and furnishings. 7. The developer reserves the right to make revisions / alterations, at it's absolute discretion, without any liability whatsoever.