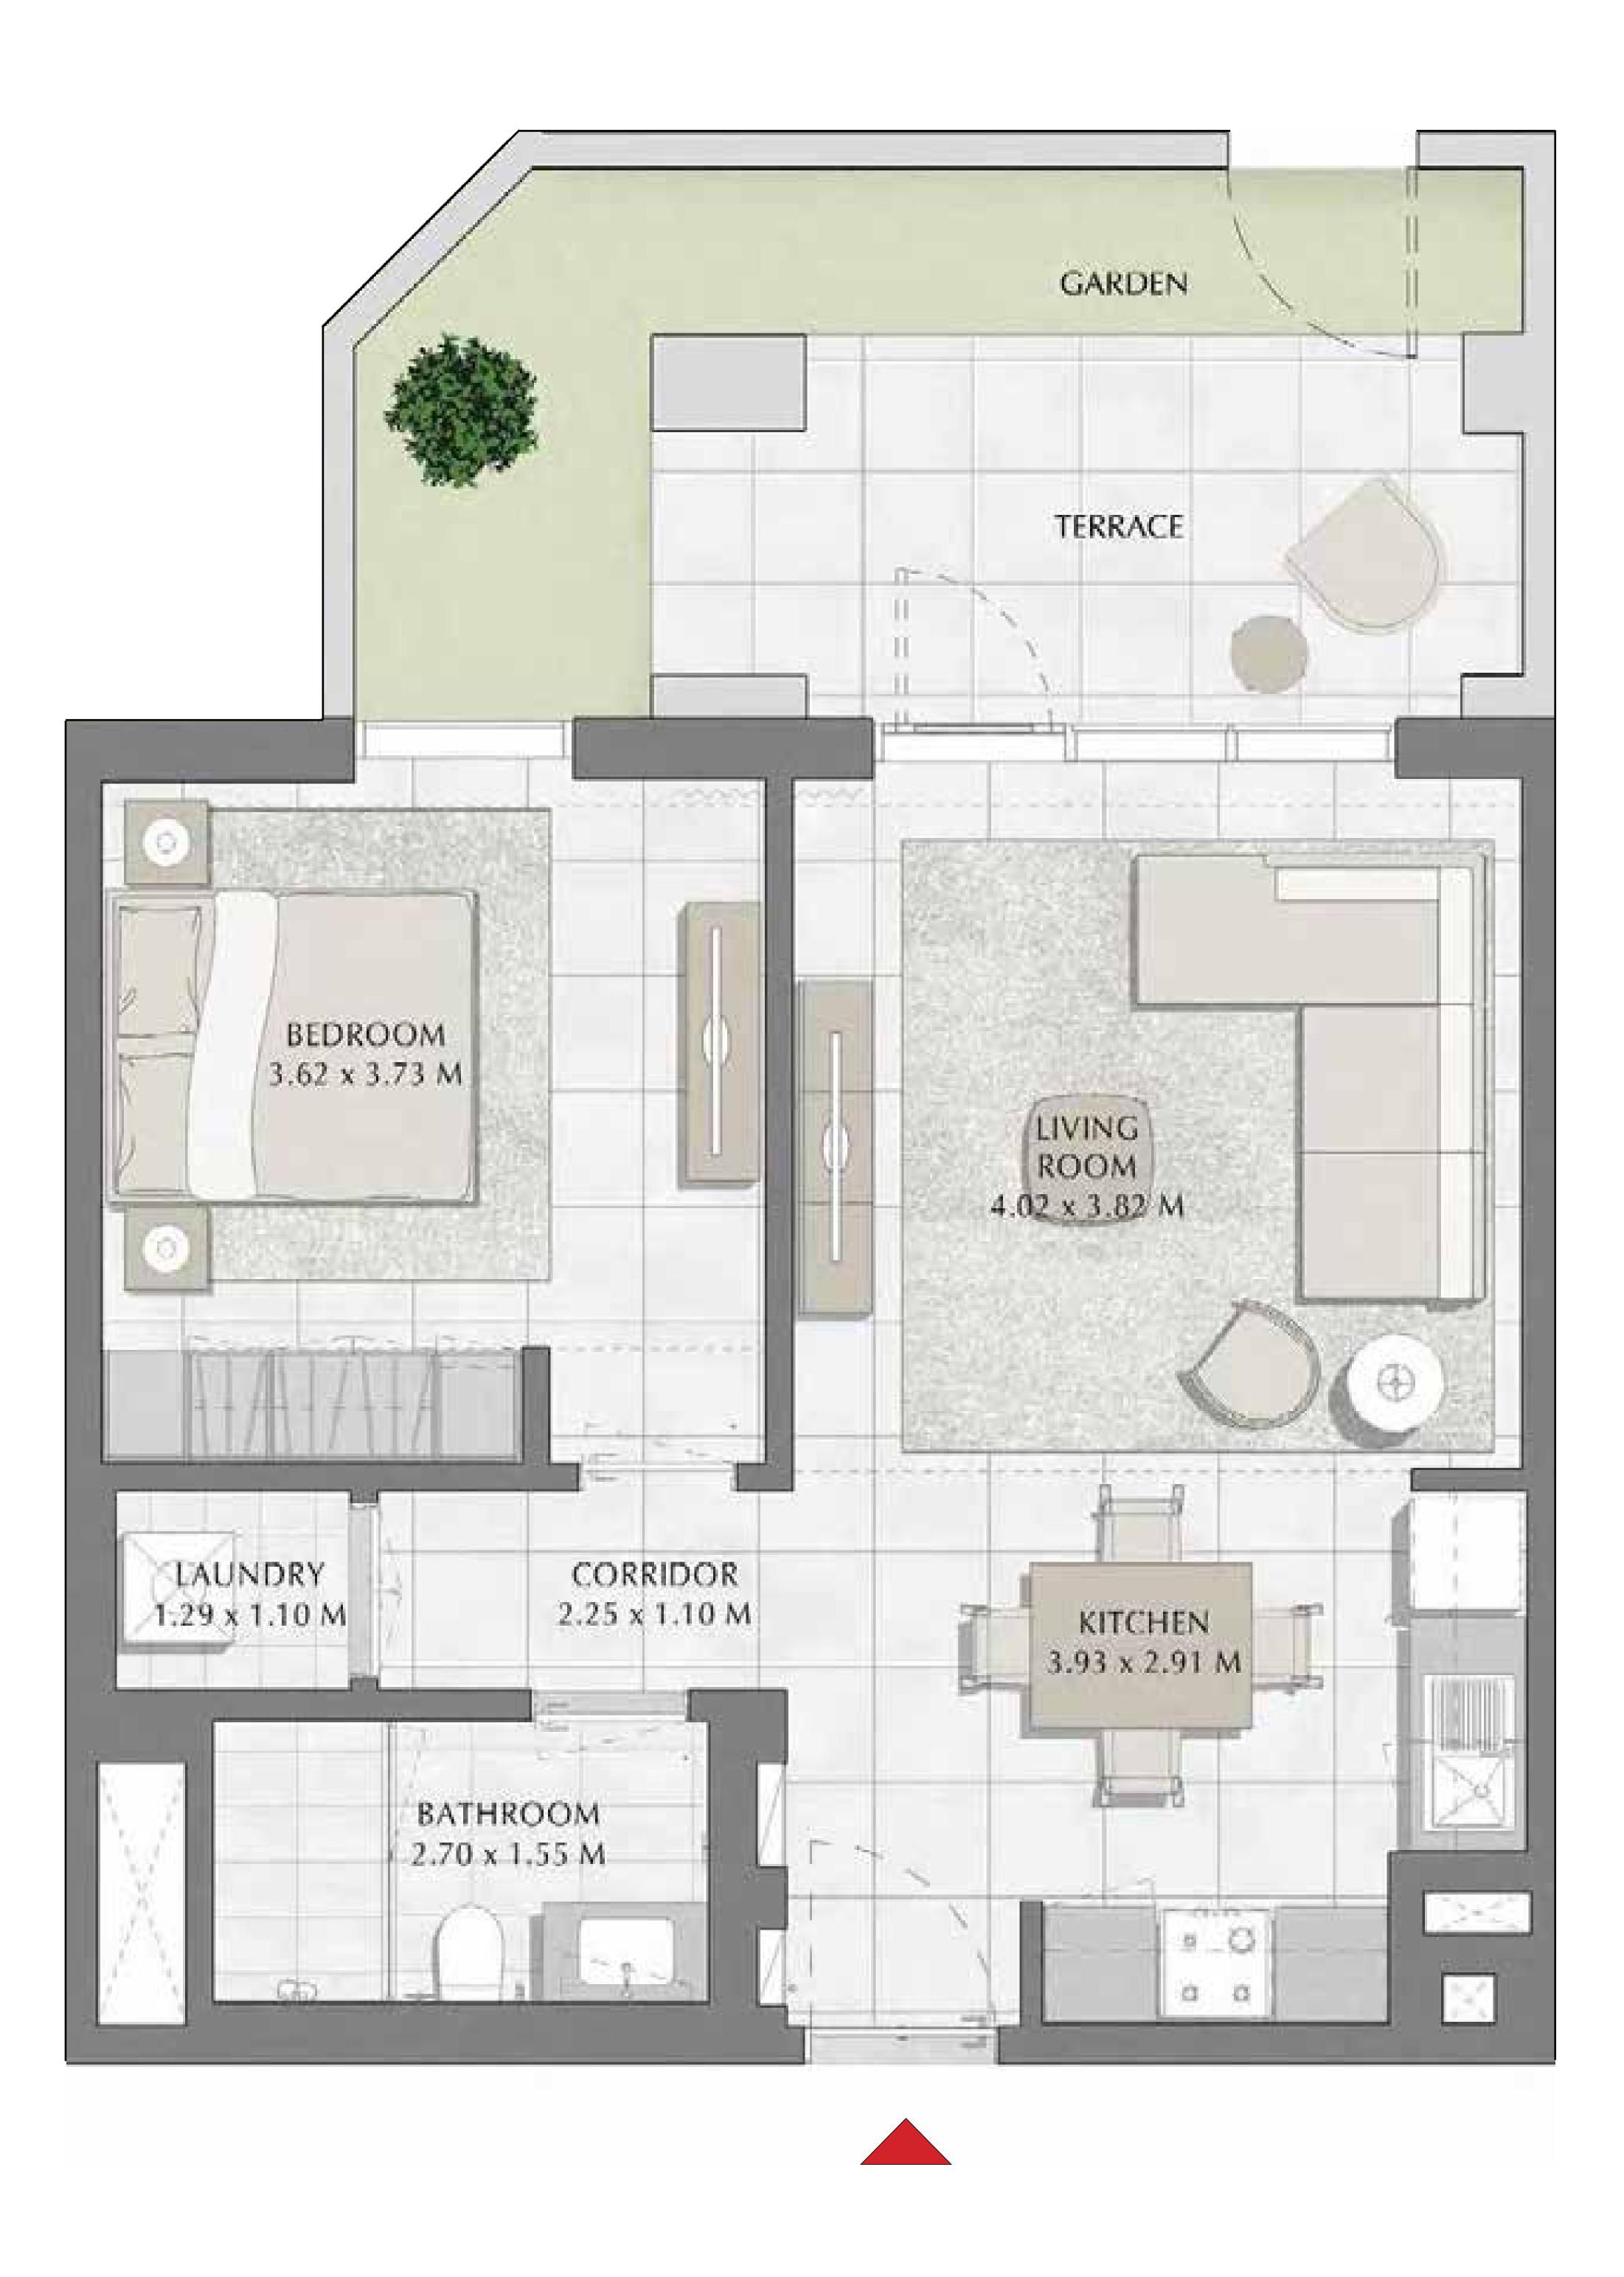

#### BUILDING 1

LEVEL 1

UNIT 105

### 2 BEDROOM

| APARTMENT AREA | 84.83 SQ.M.  | 913.10  |
|----------------|--------------|---------|
| BALCONY AREA   | 33.29 SQ.M.  | 358.33  |
| TOTAL AREA     | 118.12 SQ.M. | 1271.43 |