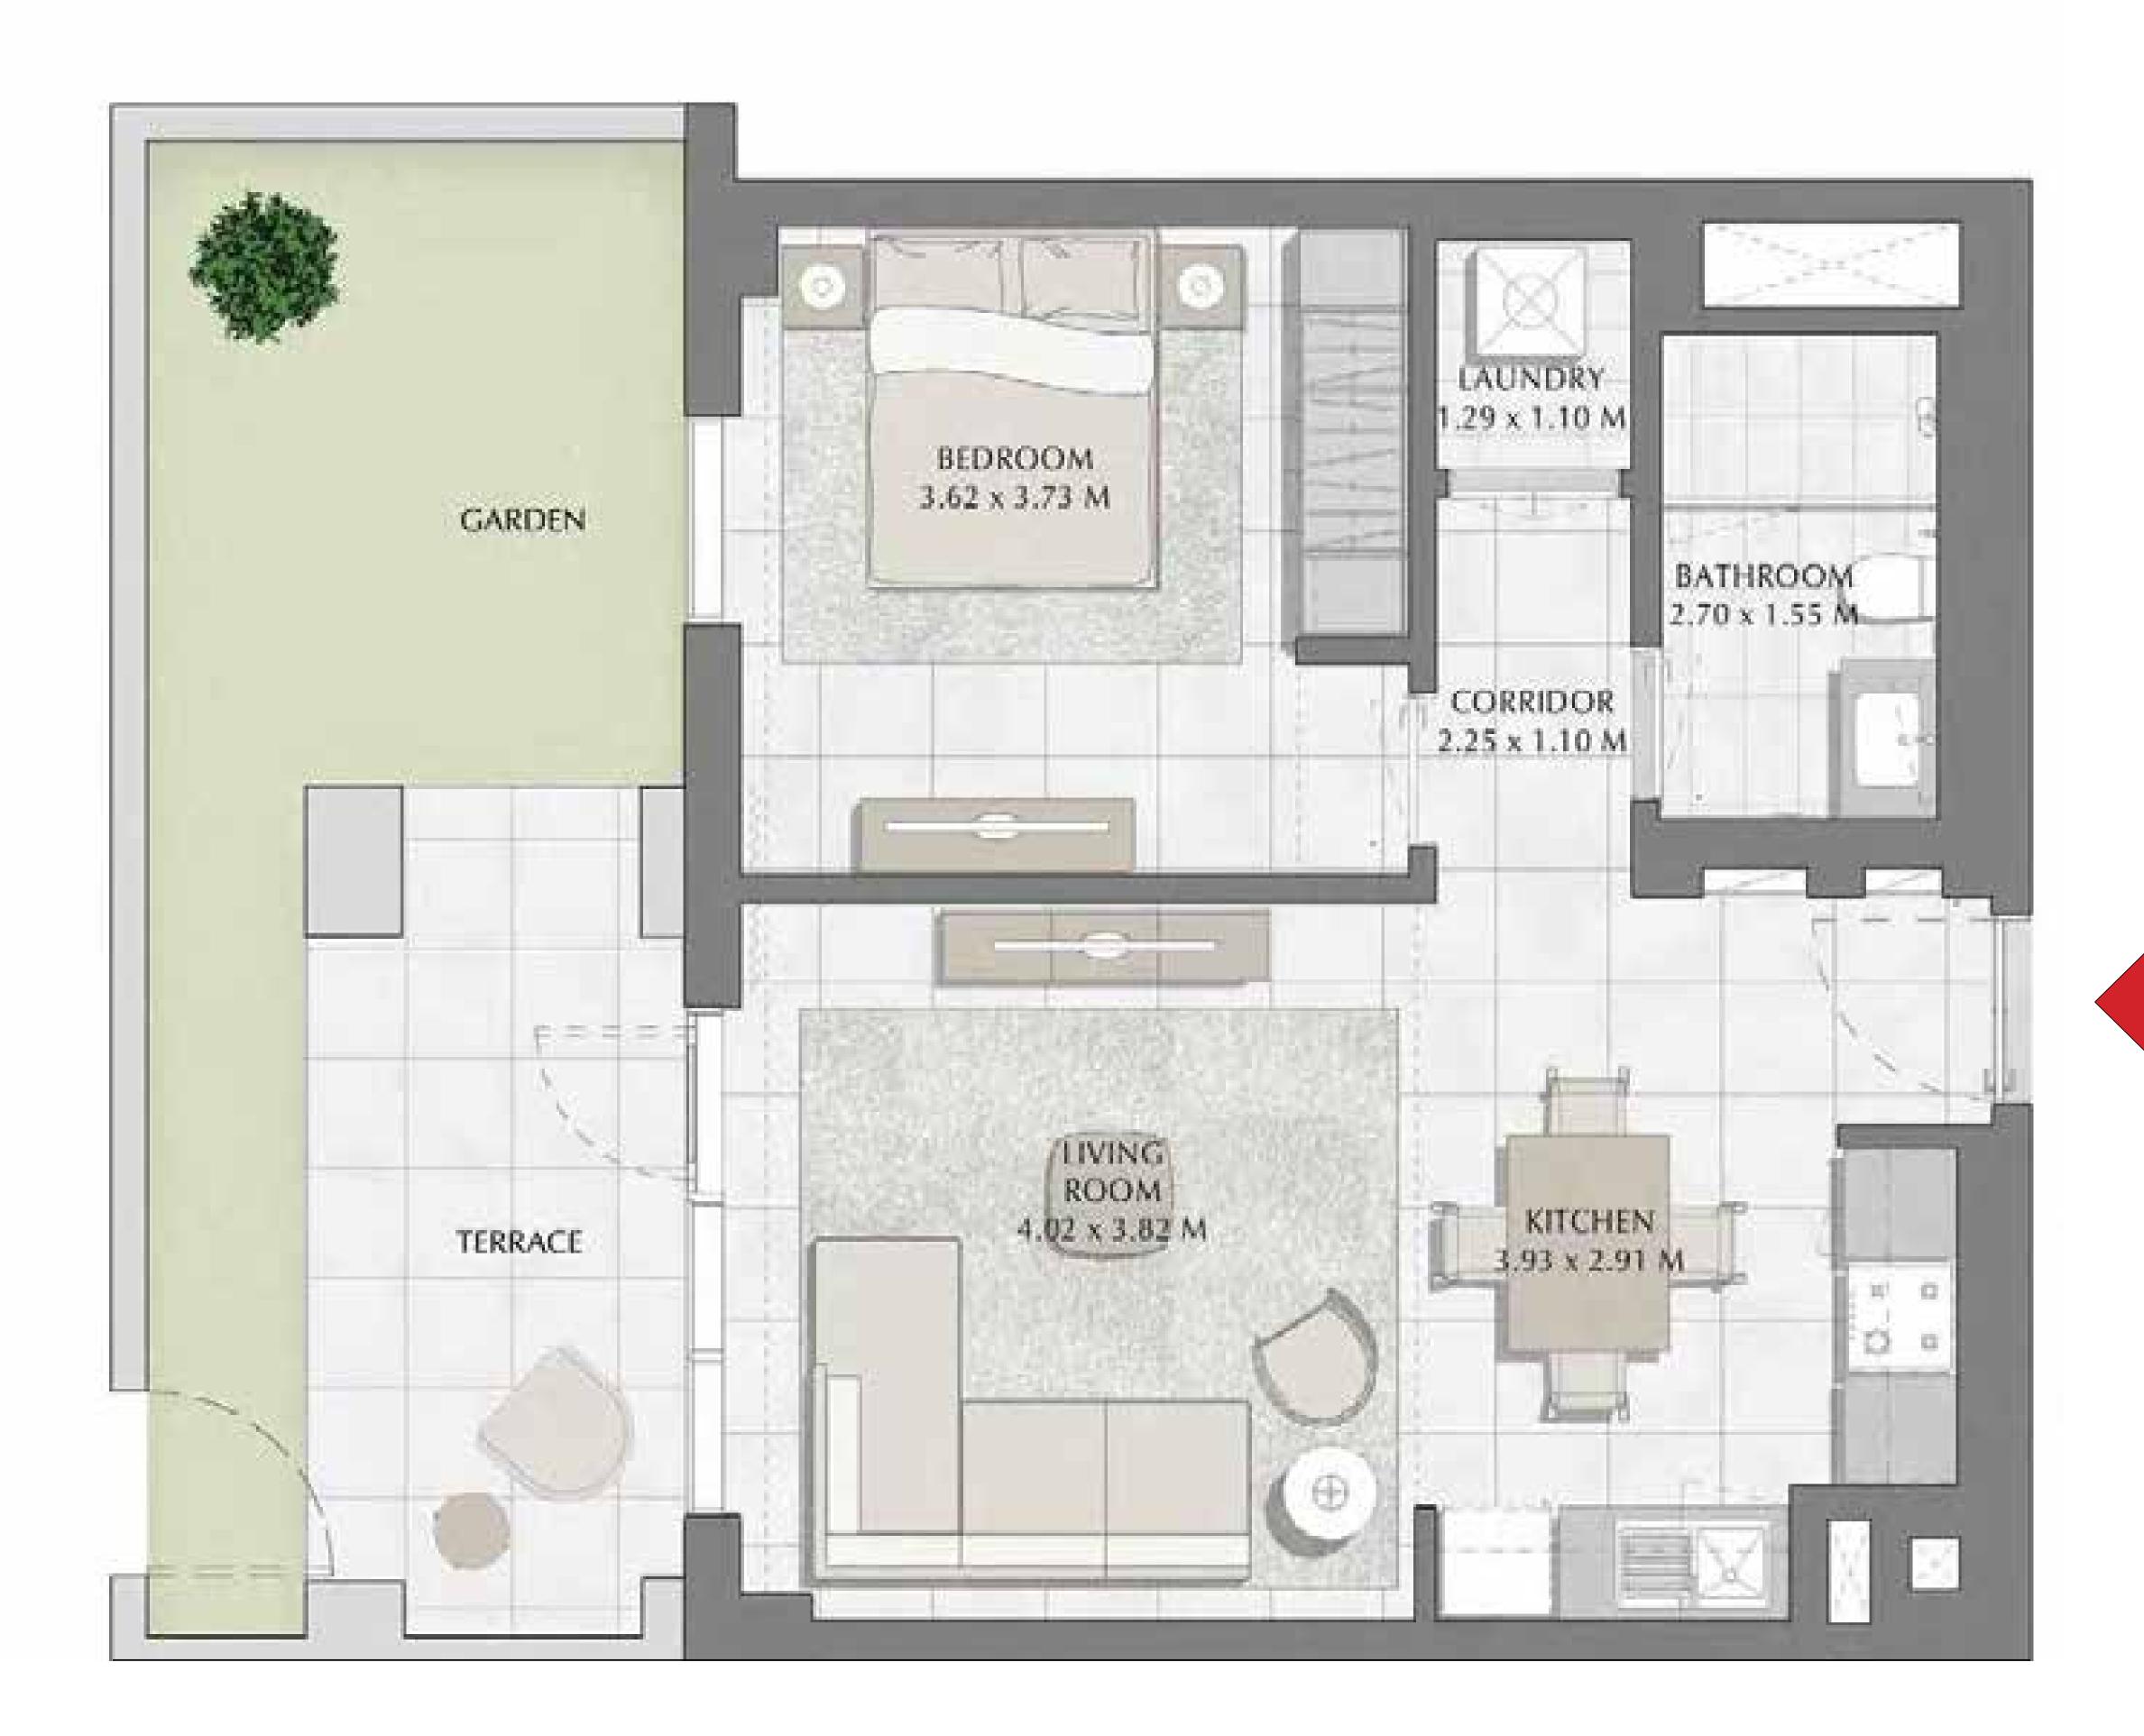

#### BUILDING 1

LEVEL 1

UNIT 101

### 1 BEDROOM

| APARTMENT AREA | 55.71 SQ.M. | 599.66 |
|----------------|-------------|--------|
| BALCONY AREA   | 27.15 SQ.M. | 292.24 |
| TOTAL AREA     | 82.86 SQ.M. | 891.90 |

FLOOR PLAN 1. All dimensions are in imperial and metric, and measured from finish to finish excluding construction tolerances. 2. All materials, dimensions, and drawings are approximate only. 3. Information is subject to change without notice, at developer's absolute discretion. 4. Actual area may vary from the stated area. 5. Drawings not to scale. 6. All images used are for illustrative purposes only and do not represent the actual size, features, specifications, fittings, and furnishings. 7. The developer reserves the right to make revisions / alterations, at it's absolute discretion, without any liability whatsoever.