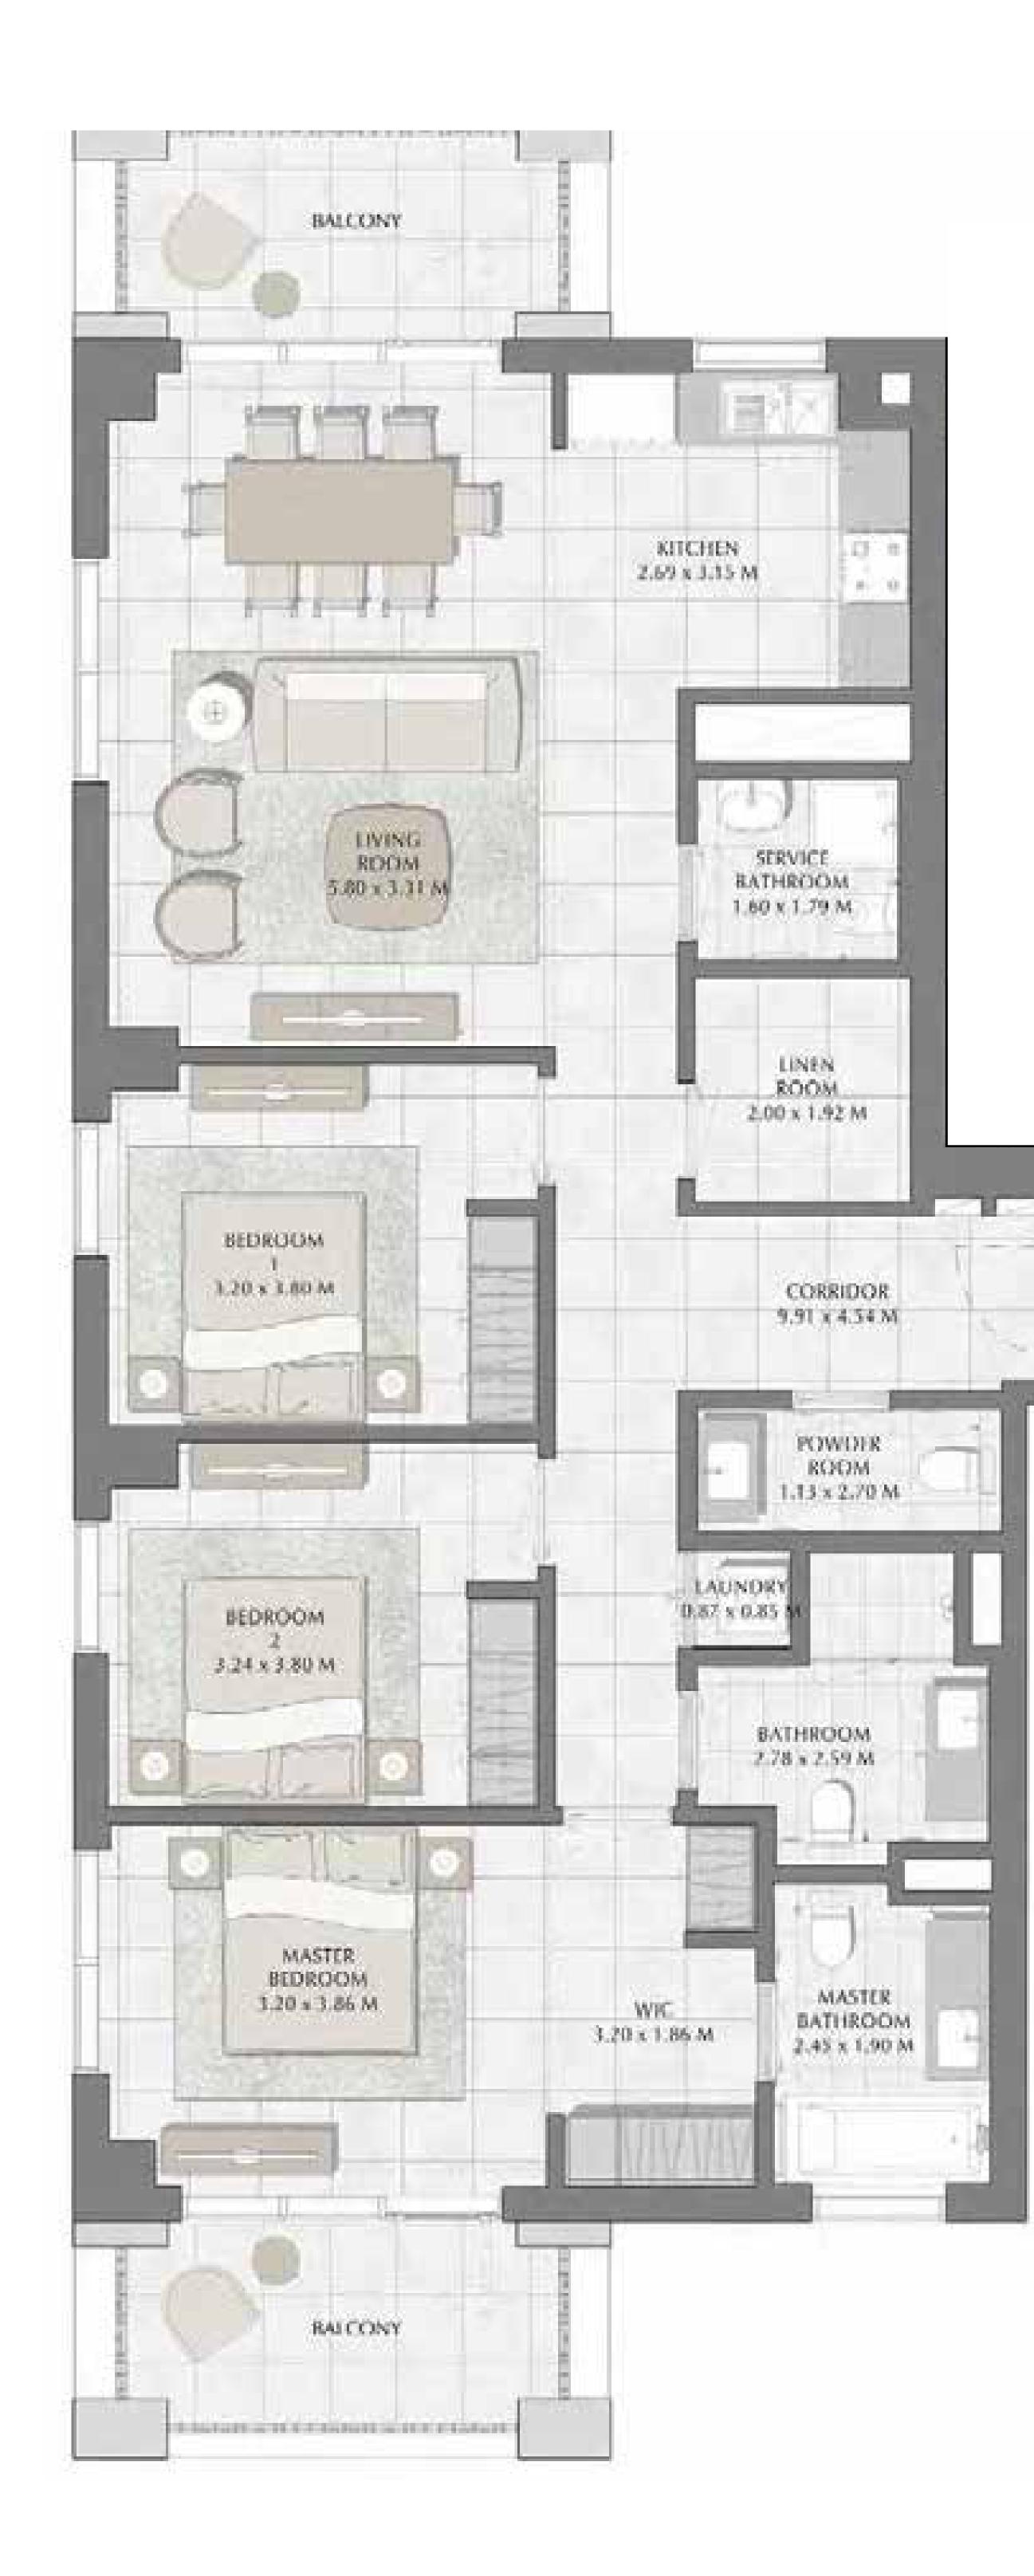

### 1 BEDROOM

| APARTMENT AREA | 55.71 SQ.M. | 599.66 |
|----------------|-------------|--------|
| BALCONY AREA   | 27.15 SQ.M. | 292.24 |
| TOTAL AREA     | 82.86 SQ.M. | 891.90 |

FLOOR PLAN 1. All dimensions are in imperial and metric, and measured from finish to finish excluding construction tolerances. 2. All materials, dimensions, and drawings are approximate only. 3. Information is subject to change without notice, at developer's absolute discretion. 4. Actual area may vary from the stated area. 5. Drawings not to scale. 6. All images used are for illustrative purposes only and do not represent the actual size, features, specifications, fittings, and furnishings. 7. The developer reserves the right to make revisions / alterations, at it's absolute discretion, without any liability whatsoever.