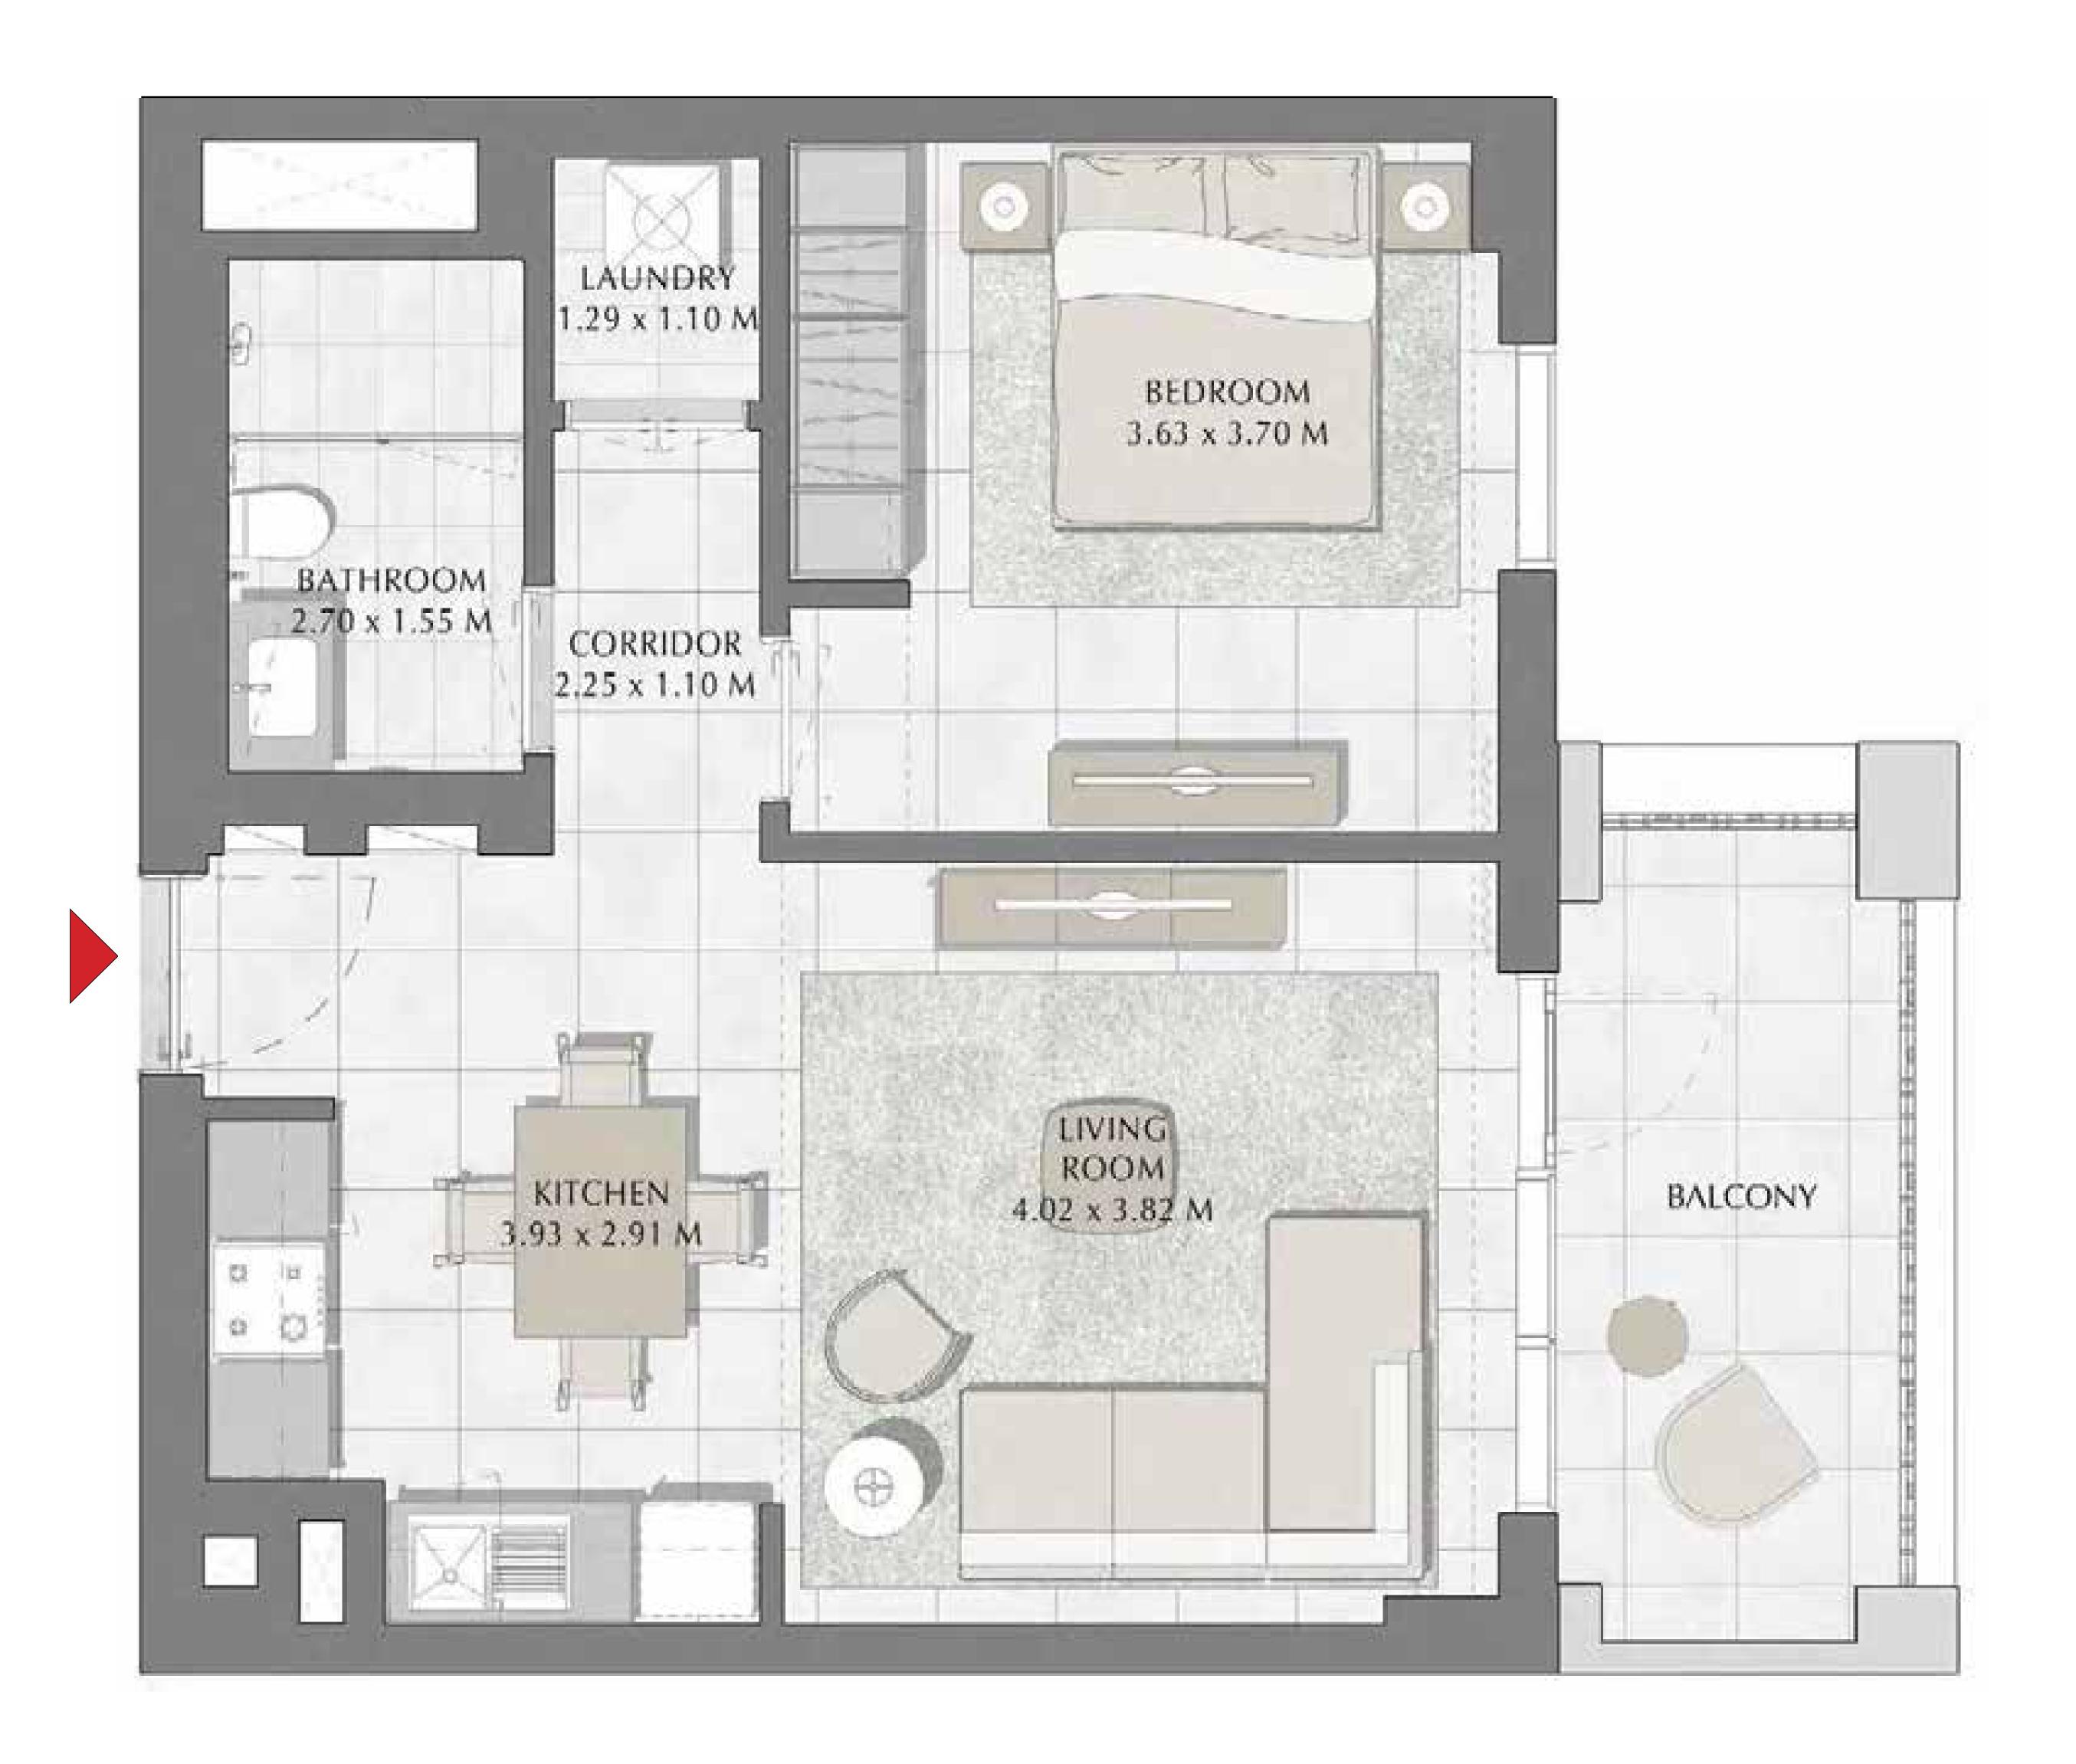

#### BUILDING 1

LEVEL 1

UNIT 101

### 1 BEDROOM

| APARTMENT AREA | 55.71 SQ.M. | 599.66 |
|----------------|-------------|--------|
| BALCONY AREA   | 27.15 SQ.M. | 292.24 |
| TOTAL AREA     | 82.86 SQ.M. | 891.90 |

FLOOR PLAN 1. All dimensions are in imperial and metric, and measured from finish to finish excluding construction tolerances. 2. All materials, dimensions, and drawings are approximate only. 3. Information is subject to change without notice, at developer's absolute discretion. 4. Actual area may vary from the stated area. 5. Drawings not to scale. 6. All images used are for illustrative purposes only and do not represent the actual size, features, specifications, fittings, and furnishings. 7. The developer reserves the right to make revisions / alterations, at it's absolute discretion, without any liability whatsoever.