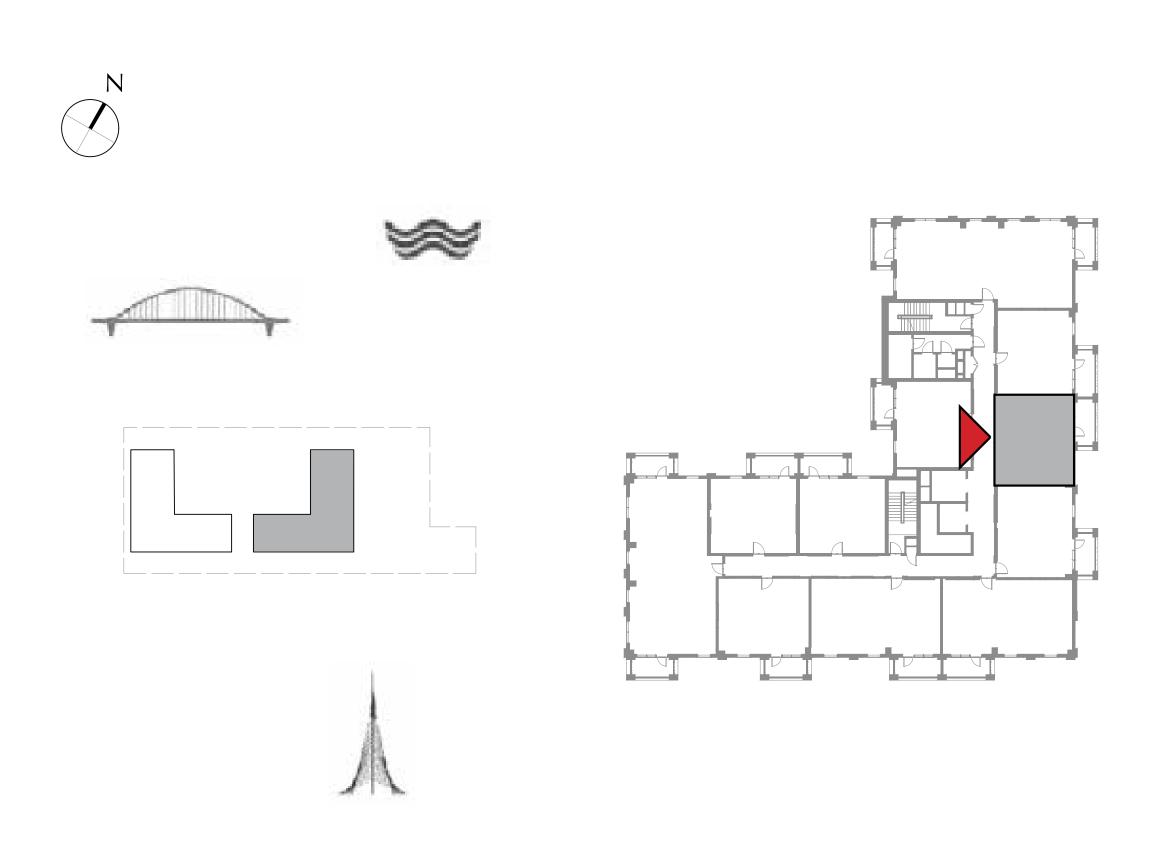

#### BUILDING 1

LEVEL 1

UNIT 101

### 1 BEDROOM

| APARTMENT AREA | 55.71 SQ.M. | 599.66 |
|----------------|-------------|--------|
| BALCONY AREA   | 27.15 SQ.M. | 292.24 |
| TOTAL AREA     | 82.86 SQ.M. | 891.90 |

FLOOR PLAN 1. All dimensions are in imperial and metric, and measured from finish to finish excluding construction tolerances. 2. All materials, dimensions, and drawings are approximate only. 3. Information is subject to change without notice, at developer's absolute discretion. 4. Actual area may vary from the stated area. 5. Drawings not to scale. 6. All images used are for illustrative purposes only and do not represent the actual size, features, specifications, fittings, and furnishings. 7. The developer reserves the right to make revisions / alterations, at it's absolute discretion, without any liability whatsoever.

5 SQ.FT. 4 SQ.FT. ) SQ.FT.

BUILDING 1

LEVEL 1

UNIT 102