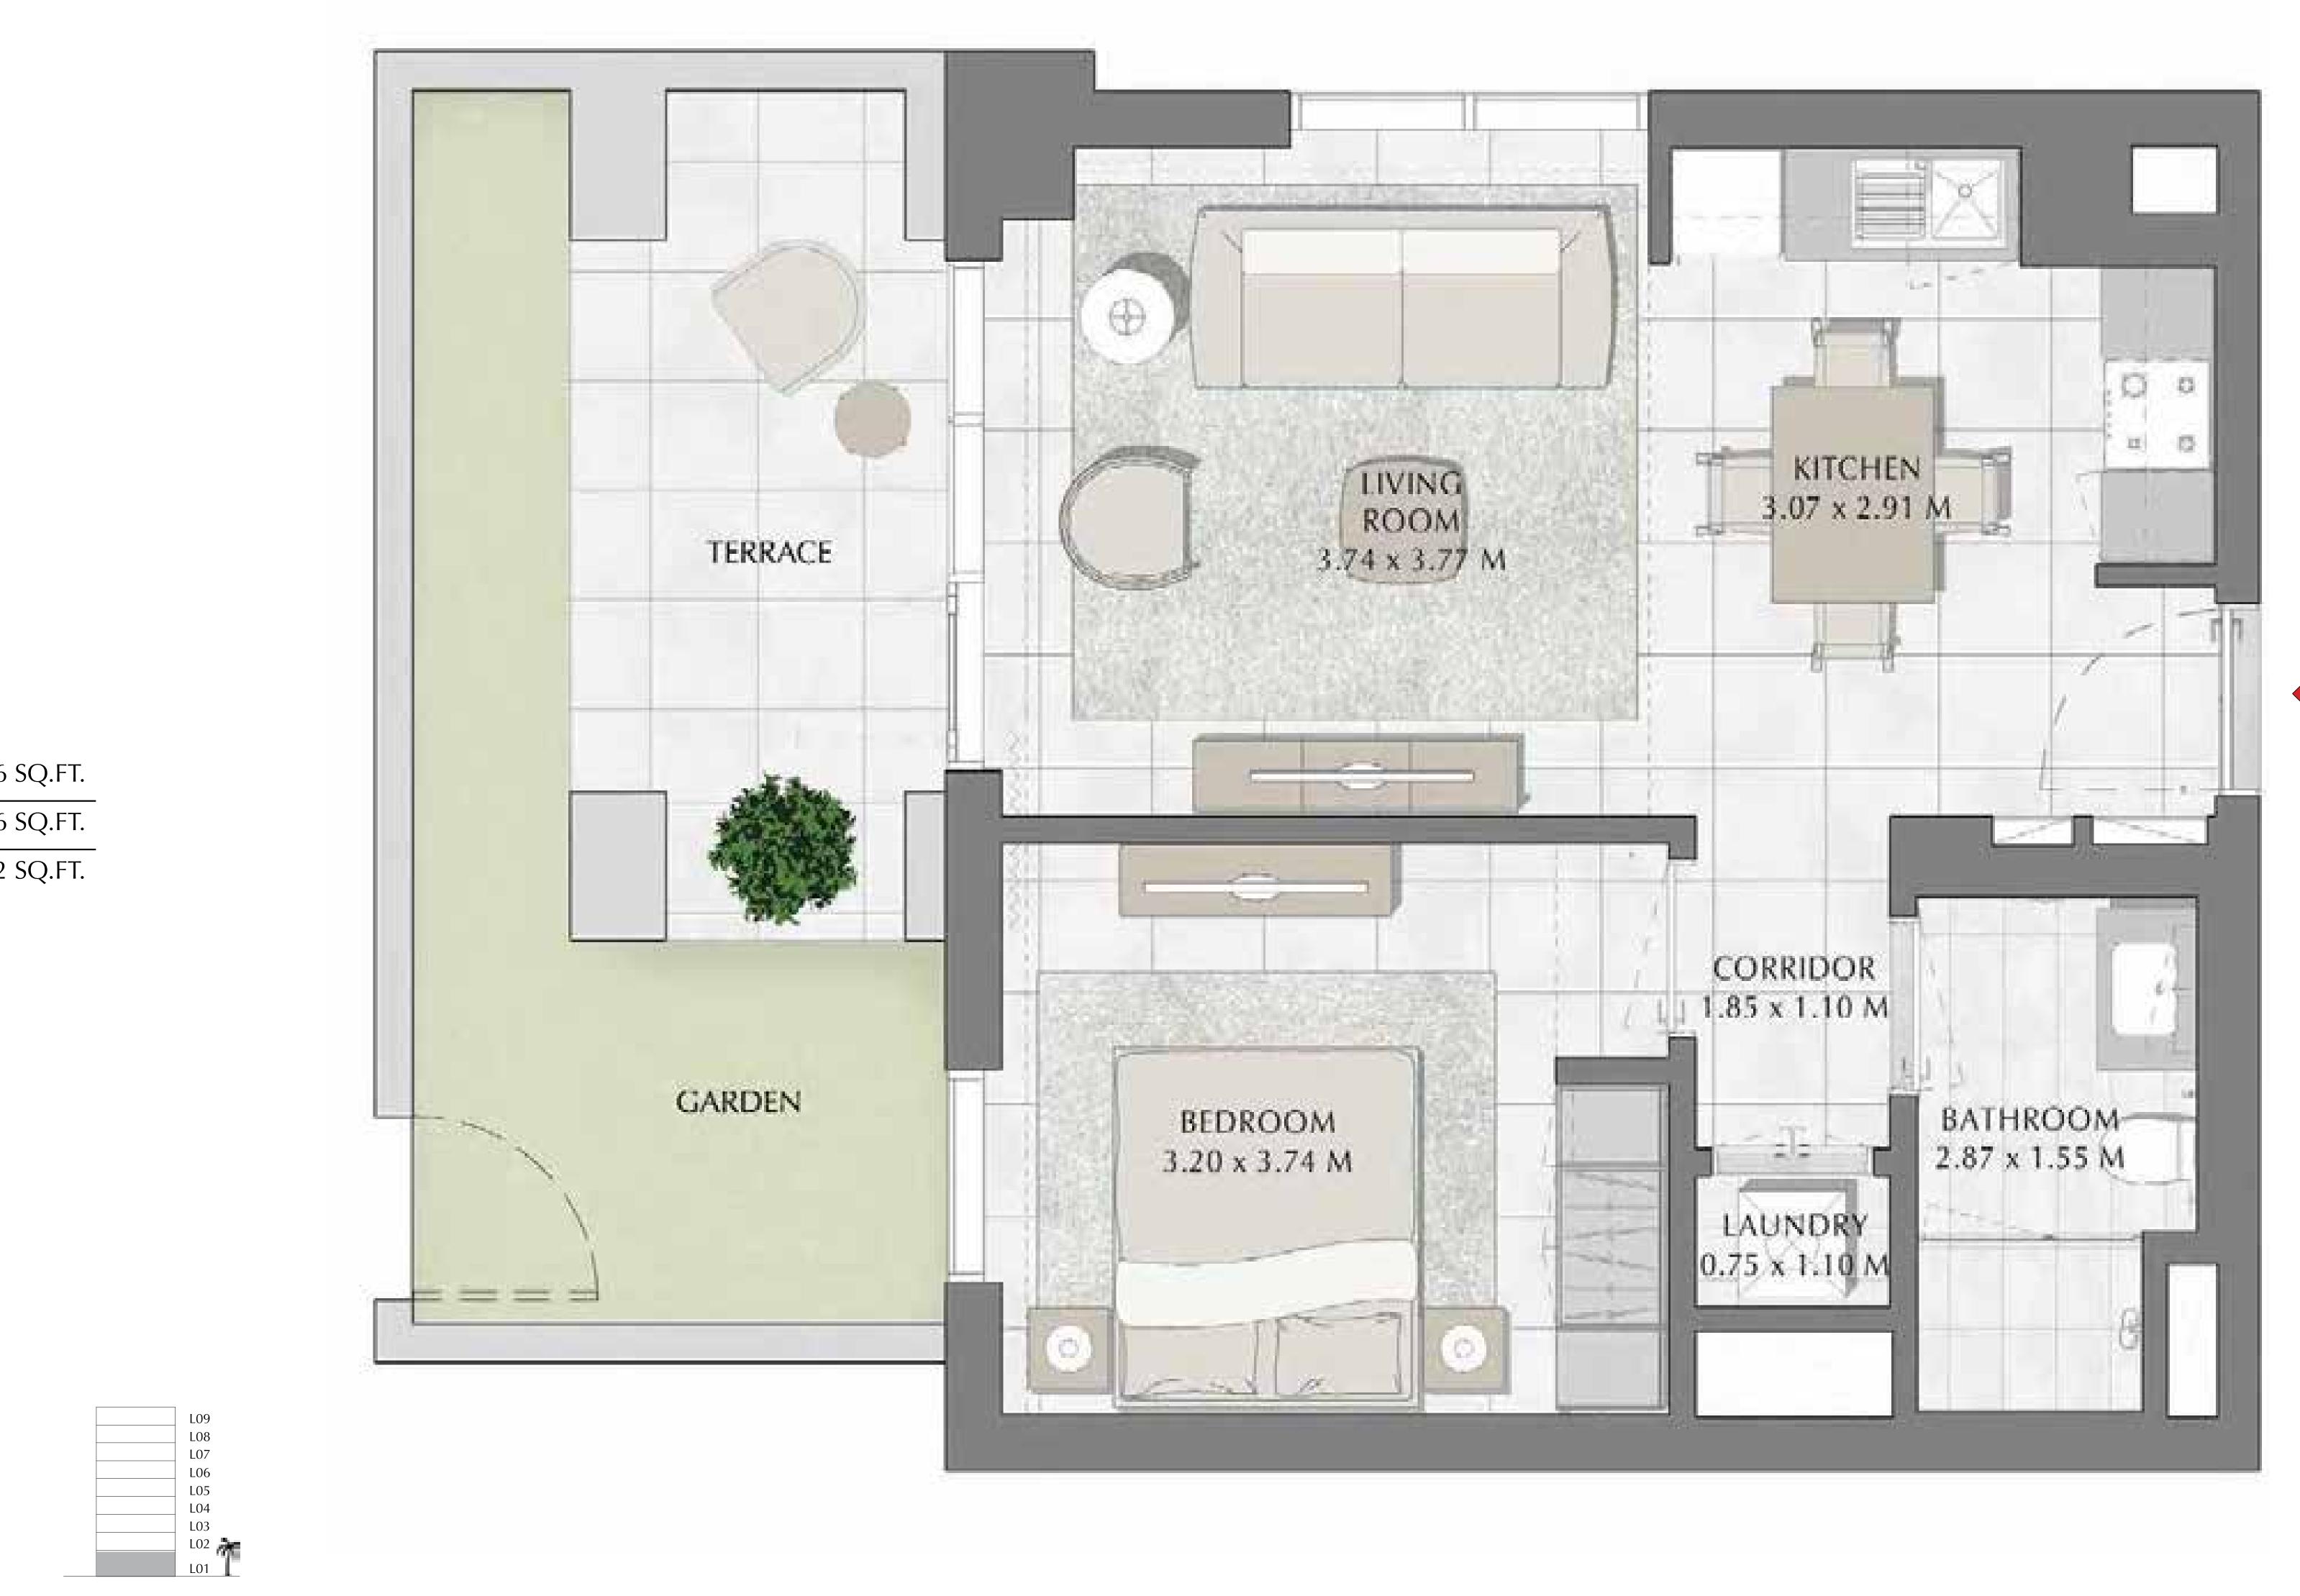

### 1 BEDROOM

| APARTMENT AREA | 50.35 SQ.M. | 541.96 |
|----------------|-------------|--------|
| BALCONY AREA   | 23.28 SQ.M. | 250.58 |
| TOTAL AREA     | 73.63 SQ.M. | 792.54 |

FLOOR PLAN 1. All dimensions are in imperial and metric, and measured from finish to finish excluding construction tolerances. 2. All materials, dimensions, and drawings are approximate only. 3. Information is subject to change without notice, at developer's absolute discretion. 4. Actual area may vary from the stated area. 5. Drawings not to scale. 6. All images used are for illustrative purposes only and do not represent the actual size, features, specifications, fittings, and furnishings. 7. The developer reserves the right to make revisions / alterations, at it's absolute discretion, without any liability whatsoever.

5 SQ.FT. 3 SQ.FT. 4 SQ.FT.