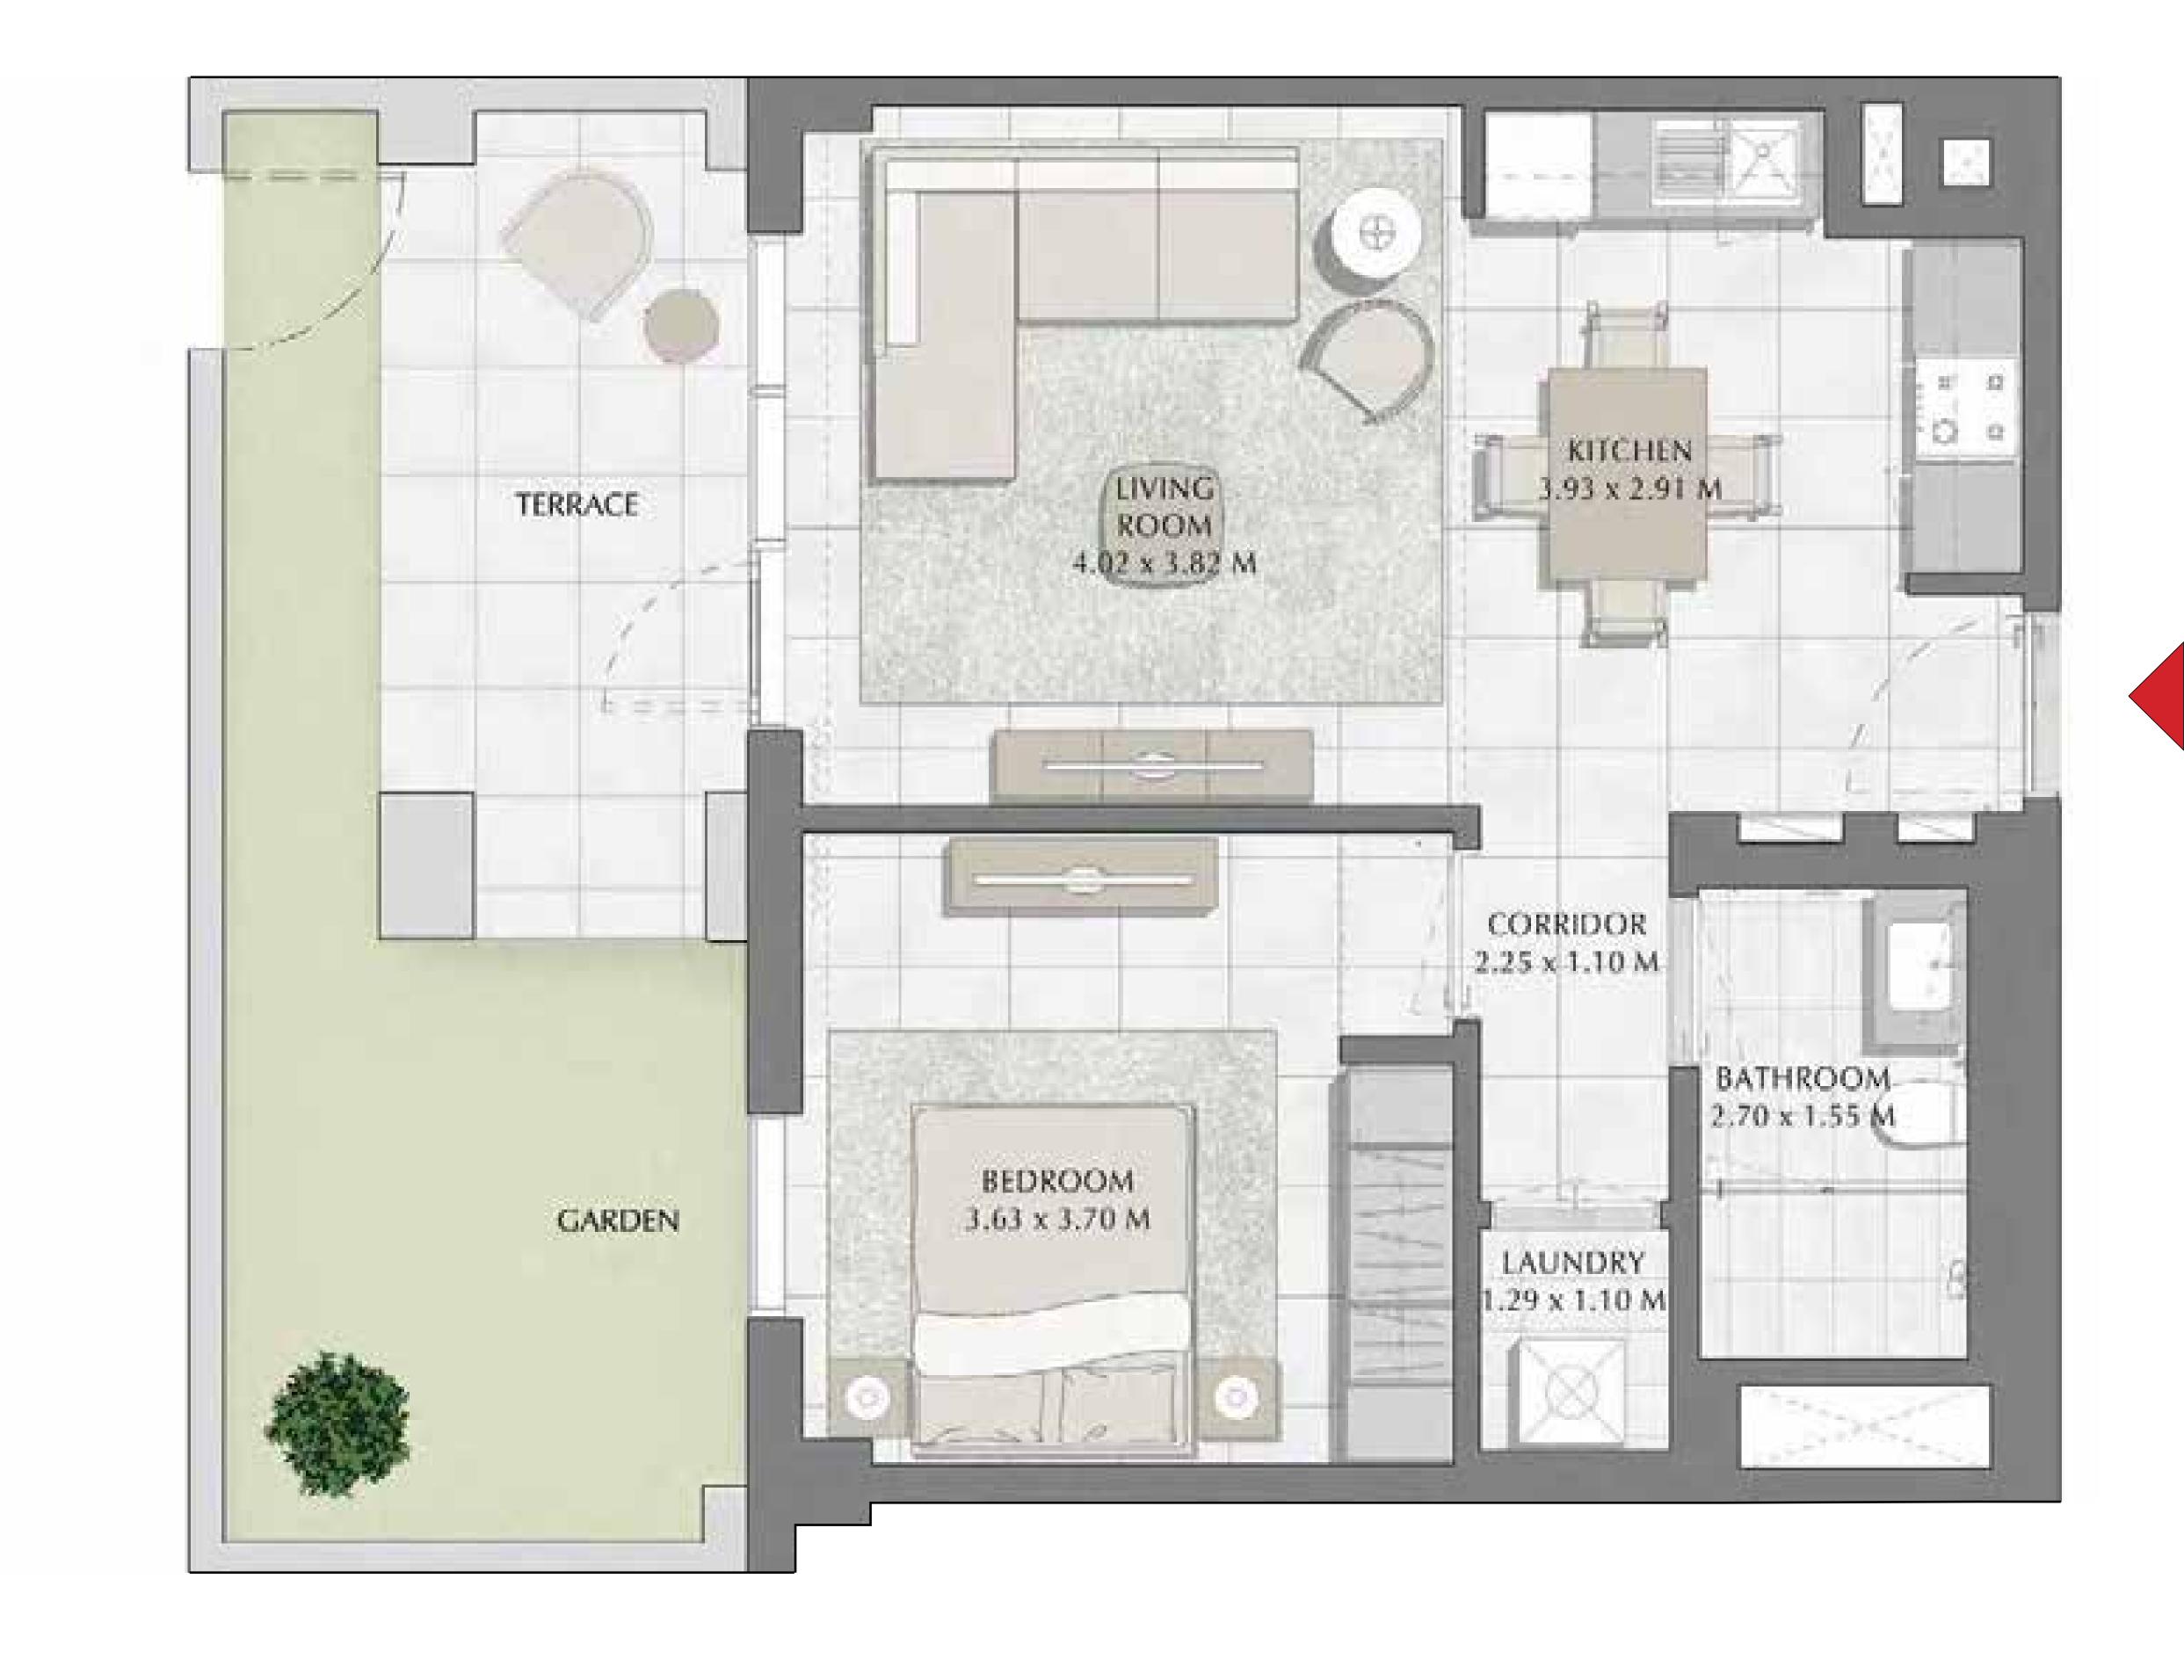

### BEDROOM

| APARTMENT AREA | 55.99 SQ.M. | 602.67 SQ.FT. |
|----------------|-------------|---------------|
| BALCONY AREA   | 26.66 SQ.M. | 286.97 SQ.FT. |
| TOTAL AREA     | 82.65 SQ.M. | 889.64 SQ.FT. |

#### BUILDING 1

LEVEL 1

UNIT 103