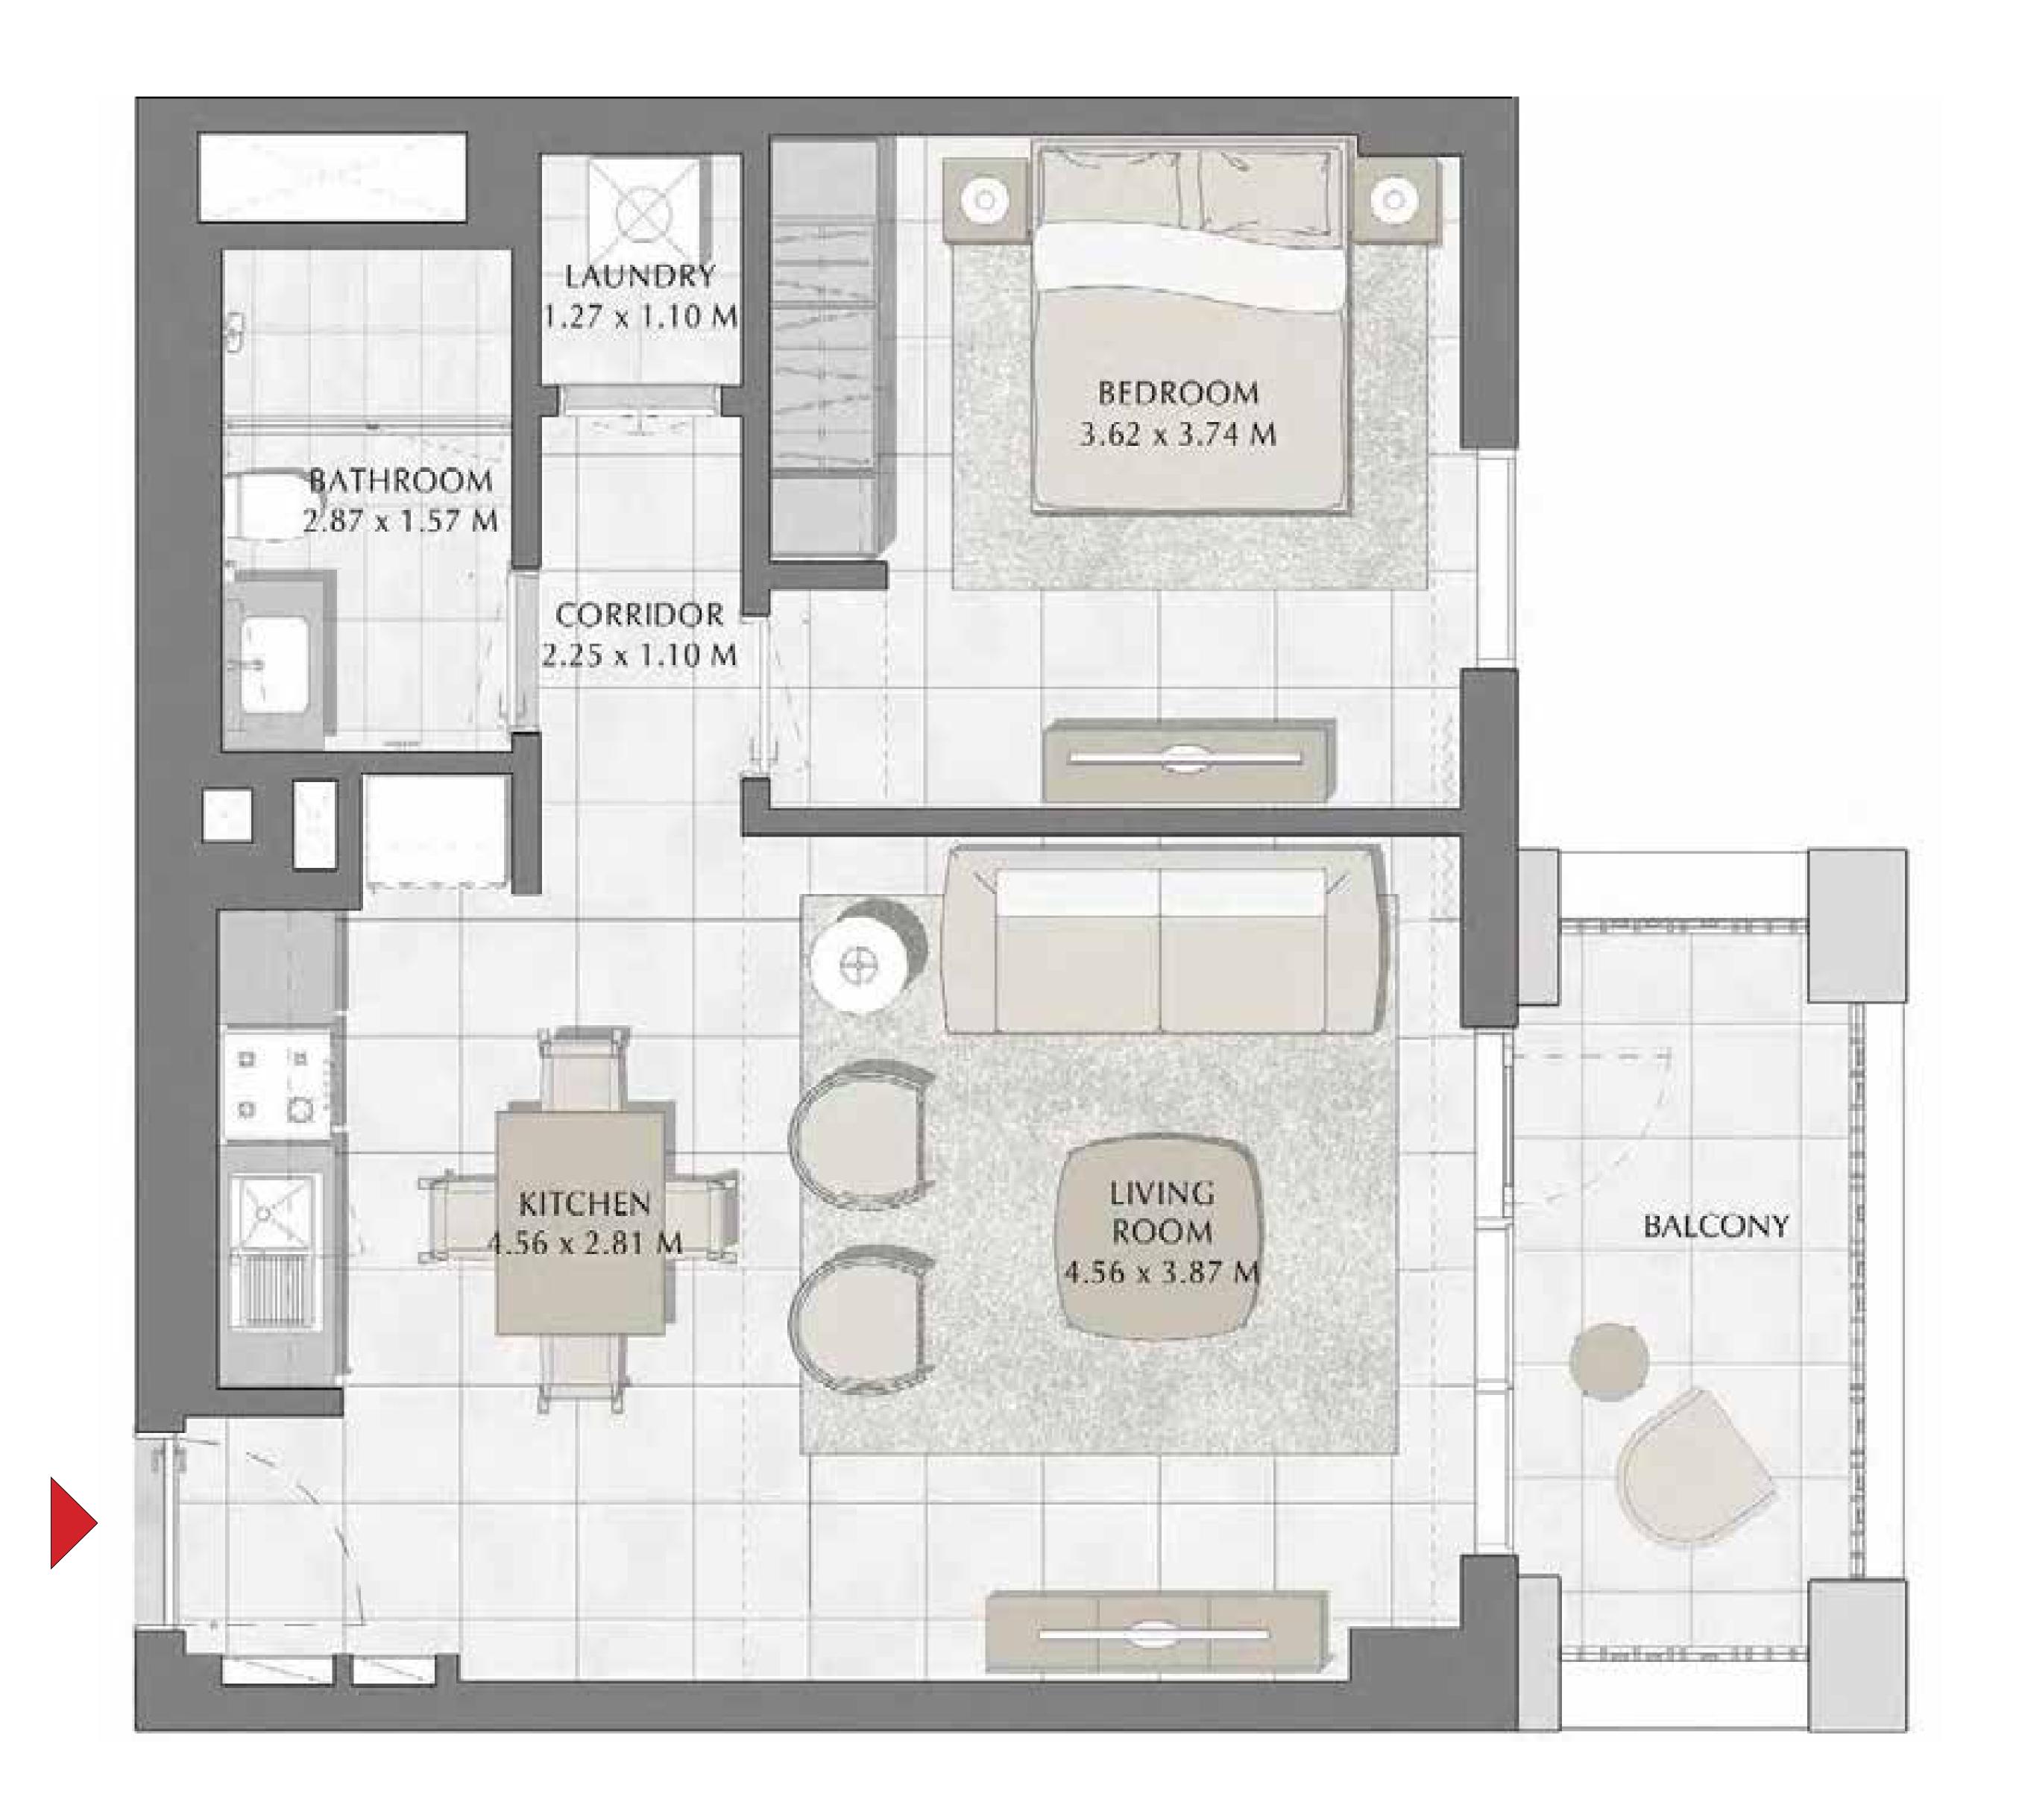

#### BUILDING 1

LEVEL 1

UNIT 108

### BEDROOM

| APARTMENT AREA | 55.57 SQ.M. | 598.15 SQ.FT. |
|----------------|-------------|---------------|
| BALCONY AREA   | 20.26 SQ.M. | 218.08 SQ.FT. |
| TOTAL AREA     | 75.83 SQ.M. | 816.23 SQ.FT. |

FLOOR PLAN 1. All dimensions are in imperial and metric, and measured from finish to finish excluding construction tolerances. 2. All materials, dimensions, and drawings are approximate only. 3. Information is subject to change without notice, at developer's absolute discretion. 4. Actual area may vary from the stated area. 5. Drawings not to scale. 6. All images used are for illustrative purposes only and do not represent the actual size, features, specifications, fittings, and furnishings. 7. The developer reserves the right to make revisions / alterations, at it's absolute discretion, without any liability whatsoever.