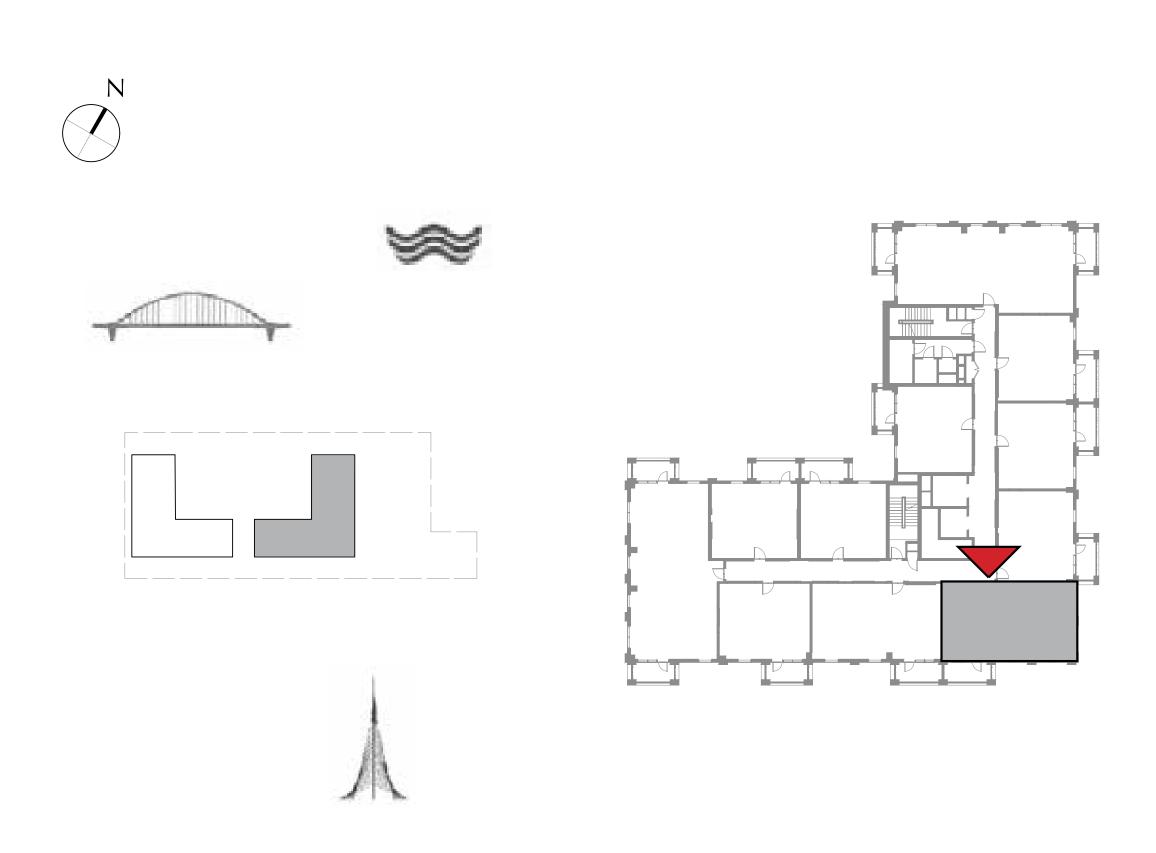

#### BUILDING 1

LEVEL 1

UNIT 108

### BEDROOM

| APARTMENT AREA | 55.57 SQ.M. | 598.15 SQ.FT. |
|----------------|-------------|---------------|
| BALCONY AREA   | 20.26 SQ.M. | 218.08 SQ.FT. |
| TOTAL AREA     | 75.83 SQ.M. | 816.23 SQ.FT. |

FLOOR PLAN 1. All dimensions are in imperial and metric, and measured from finish to finish excluding construction tolerances. 2. All materials, dimensions, and drawings are approximate only. 3. Information is subject to change without notice, at developer's absolute discretion. 4. Actual area may vary from the stated area. 5. Drawings not to scale. 6. All images used are for illustrative purposes only and do not represent the actual size, features, specifications, fittings, and furnishings. 7. The developer reserves the right to make revisions / alterations, at it's absolute discretion, without any liability whatsoever.