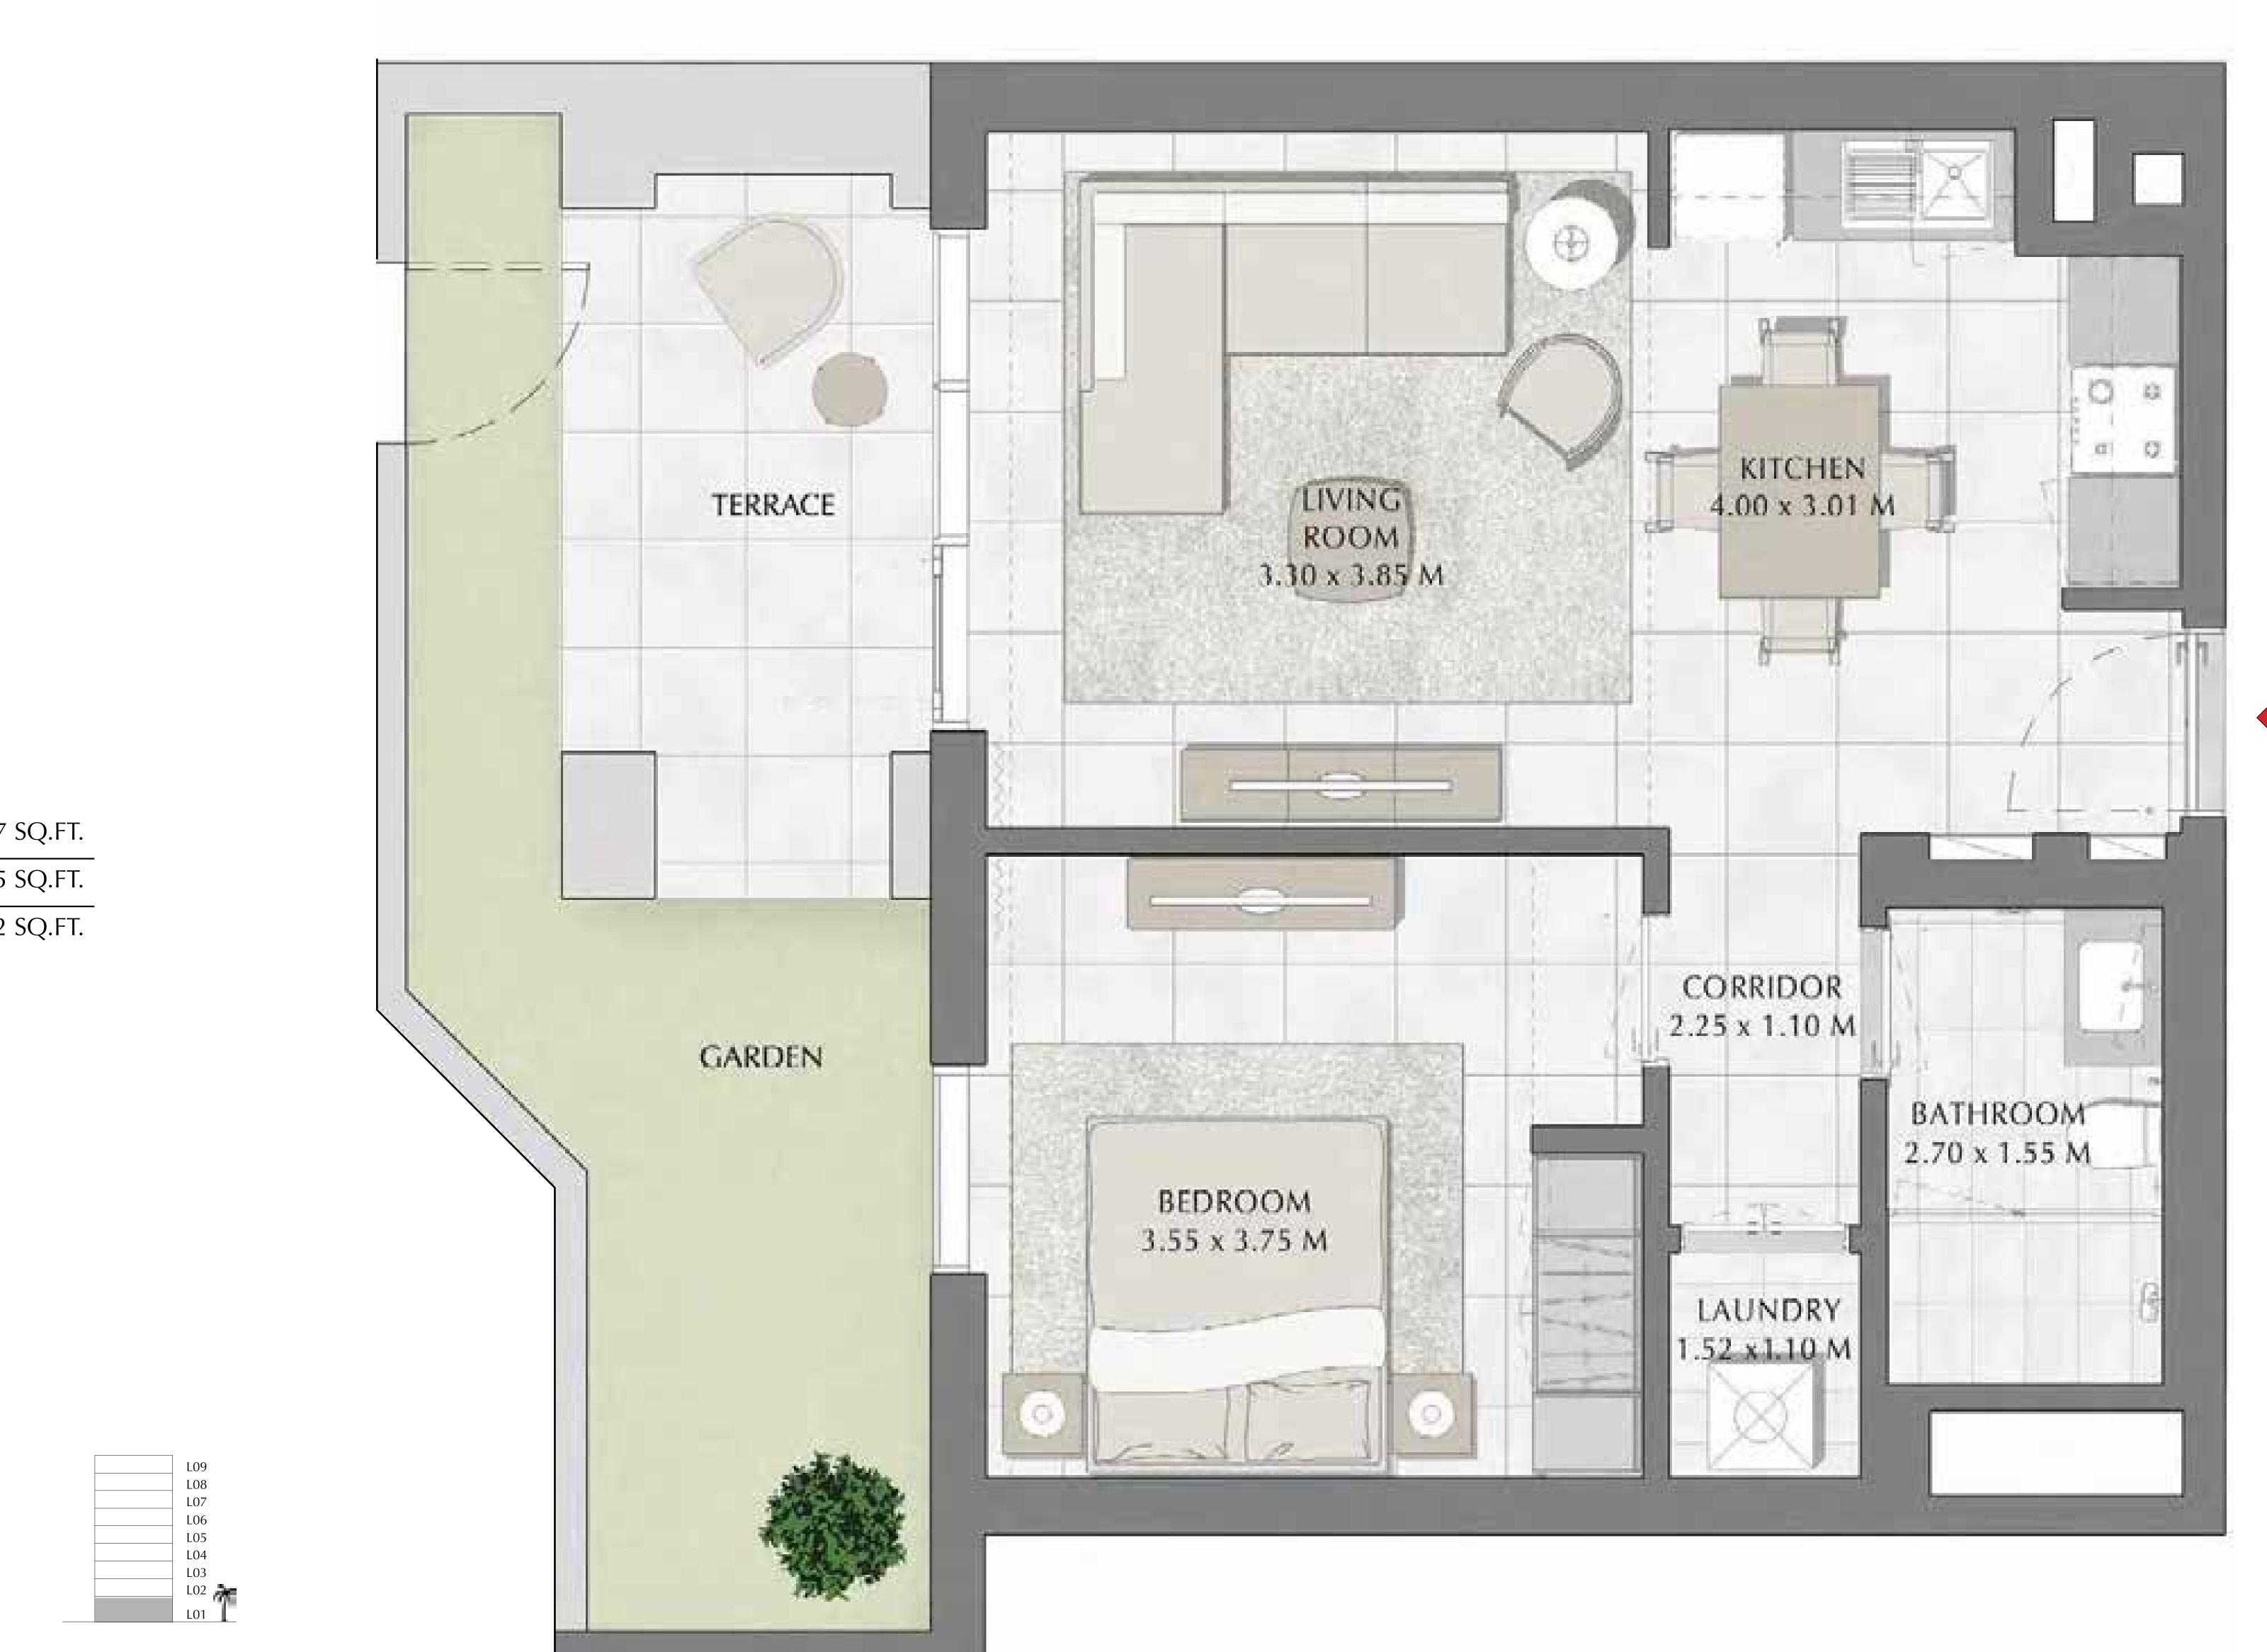

### 1 BEDROOM

| APARTMENT AREA | 55.71 SQ.M. | 599.66 |
|----------------|-------------|--------|
| BALCONY AREA   | 27.15 SQ.M. | 292.24 |
| TOTAL AREA     | 82.86 SQ.M. | 891.90 |

FLOOR PLAN 1. All dimensions are in imperial and metric, and measured from finish to finish excluding construction tolerances. 2. All materials, dimensions, and drawings are approximate only. 3. Information is subject to change without notice, at developer's absolute discretion. 4. Actual area may vary from the stated area. 5. Drawings not to scale. 6. All images used are for illustrative purposes only and do not represent the actual size, features, specifications, fittings, and furnishings. 7. The developer reserves the right to make revisions / alterations, at it's absolute discretion, without any liability whatsoever.

5 SQ.FT. 4 SQ.FT. ) SQ.FT.

BUILDING 1

LEVEL 1

UNIT 102