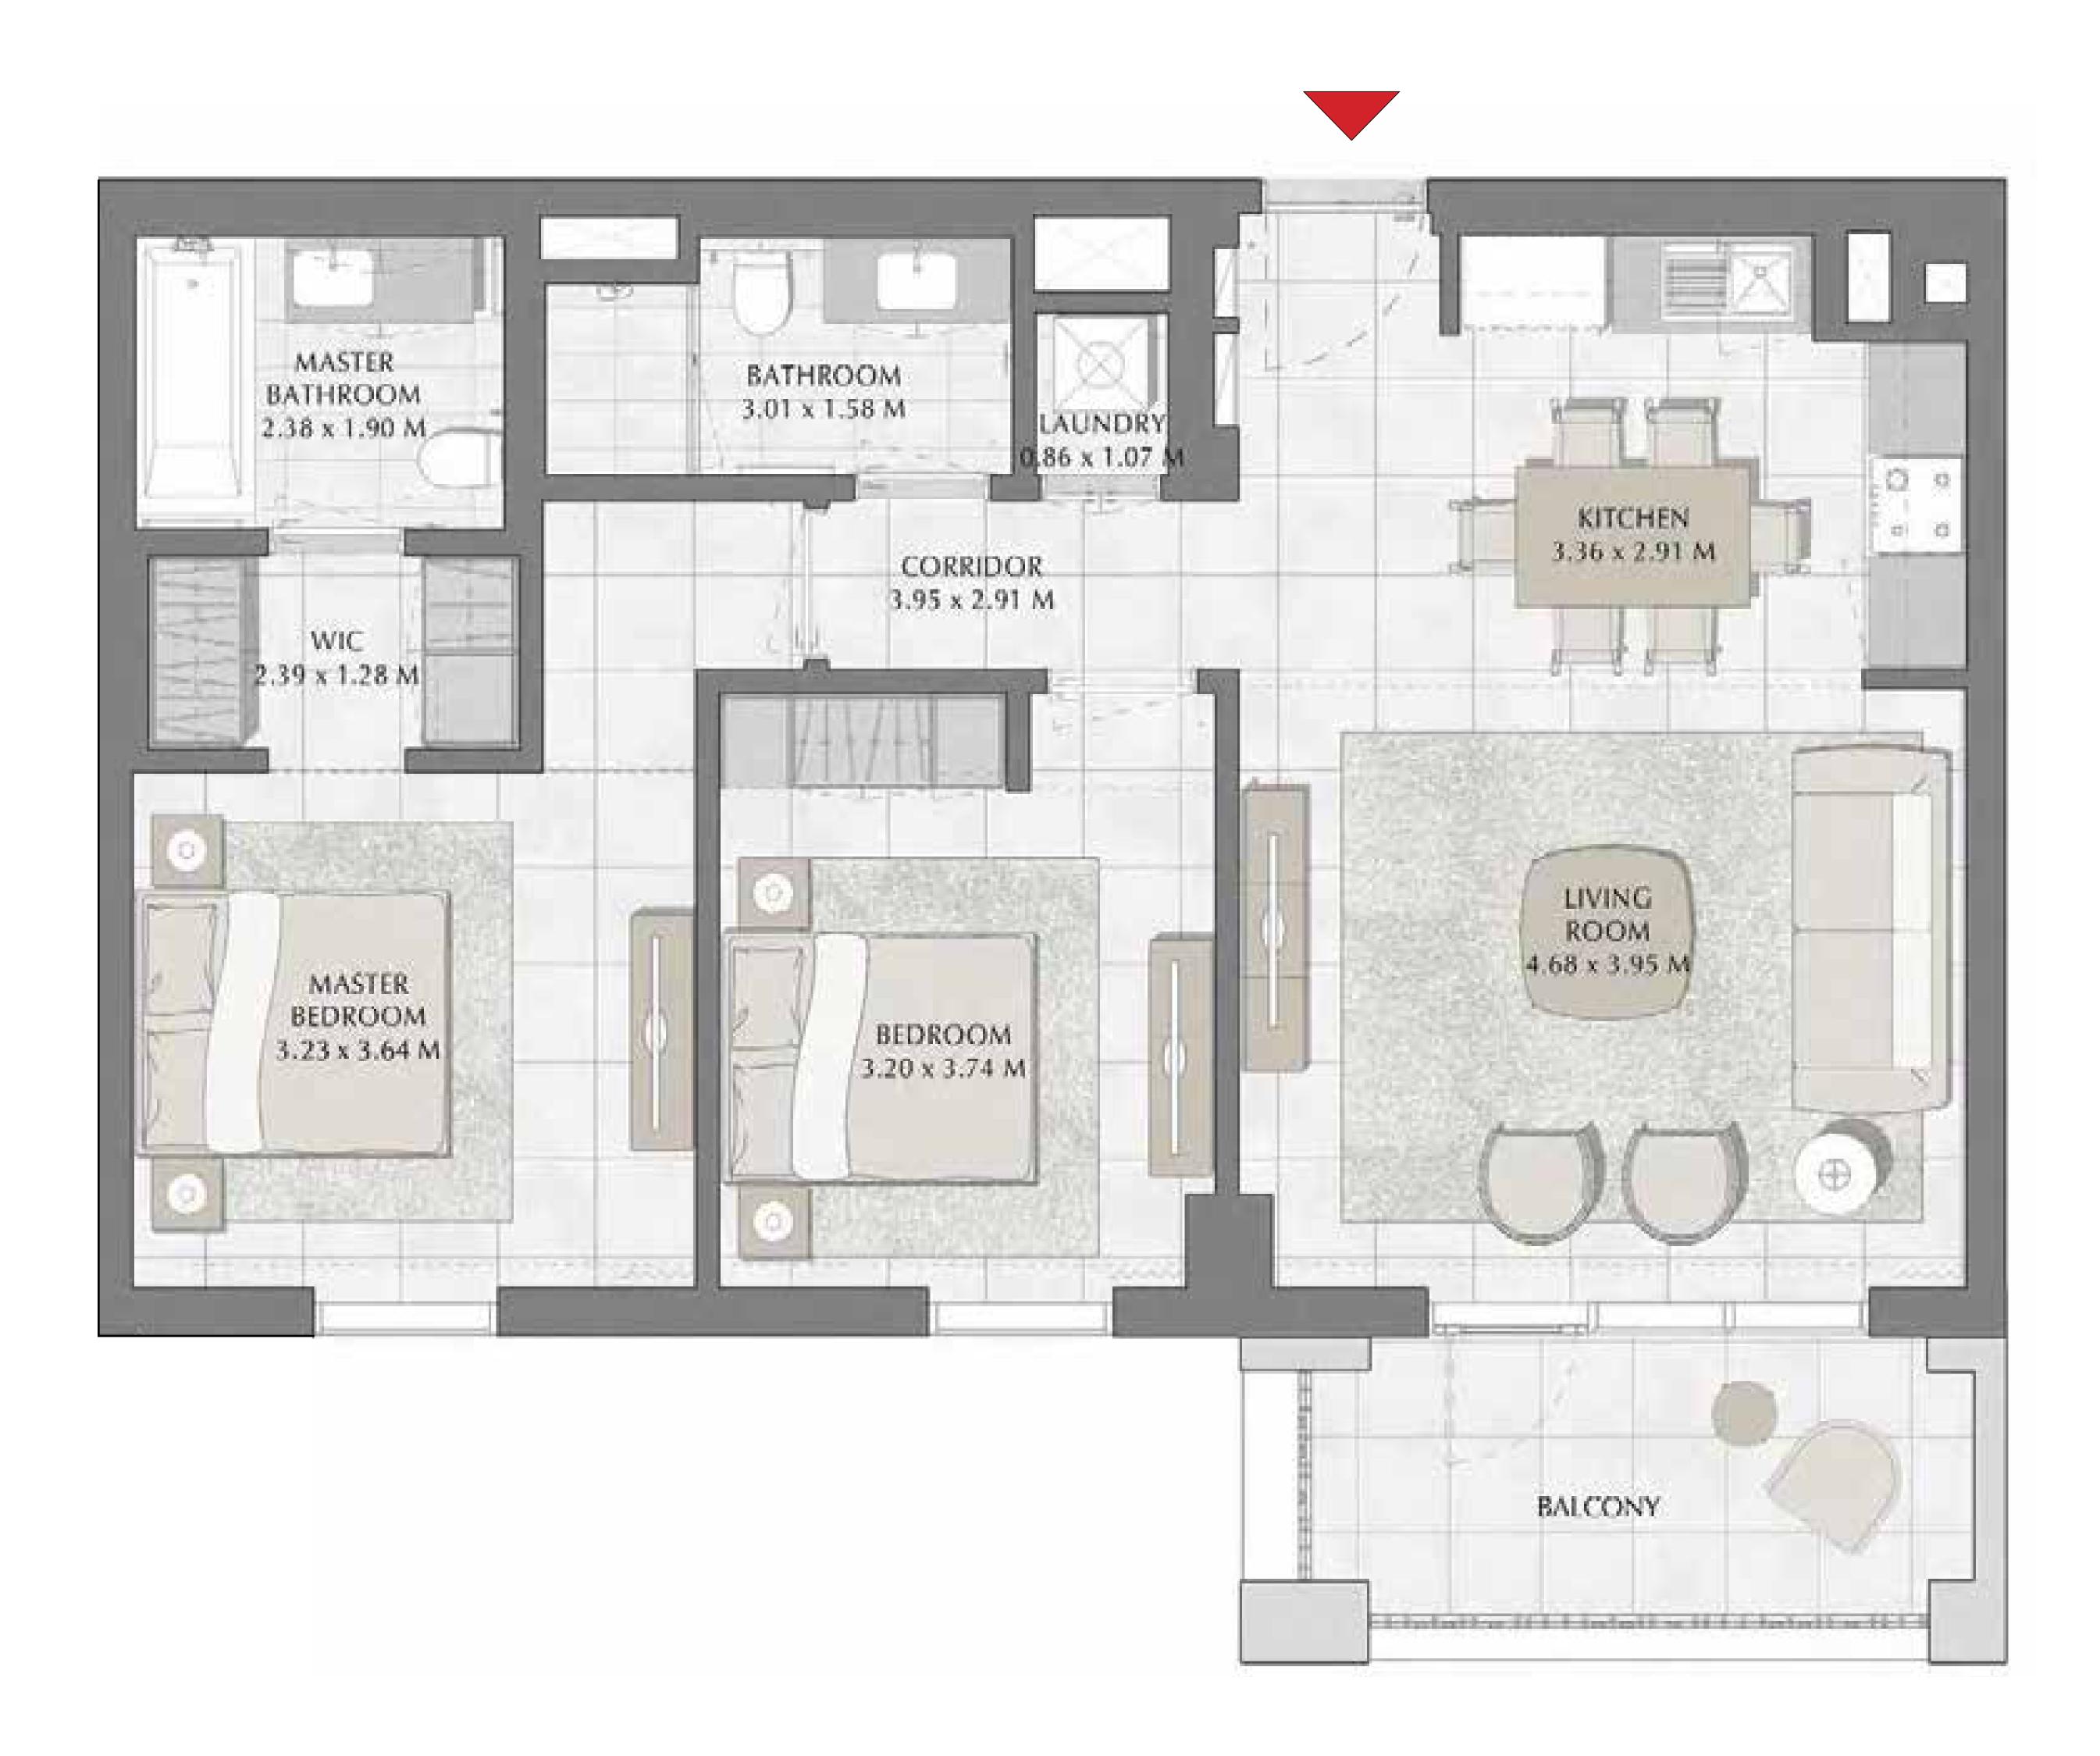

### 1 BEDROOM

| APARTMENT AREA | 55.71 SQ.M. | 599.66 |
|----------------|-------------|--------|
| BALCONY AREA   | 27.15 SQ.M. | 292.24 |
| TOTAL AREA     | 82.86 SQ.M. | 891.90 |

FLOOR PLAN 1. All dimensions are in imperial and metric, and measured from finish to finish excluding construction tolerances. 2. All materials, dimensions, and drawings are approximate only. 3. Information is subject to change without notice, at developer's absolute discretion. 4. Actual area may vary from the stated area. 5. Drawings not to scale. 6. All images used are for illustrative purposes only and do not represent the actual size, features, specifications, fittings, and furnishings. 7. The developer reserves the right to make revisions / alterations, at it's absolute discretion, without any liability whatsoever.