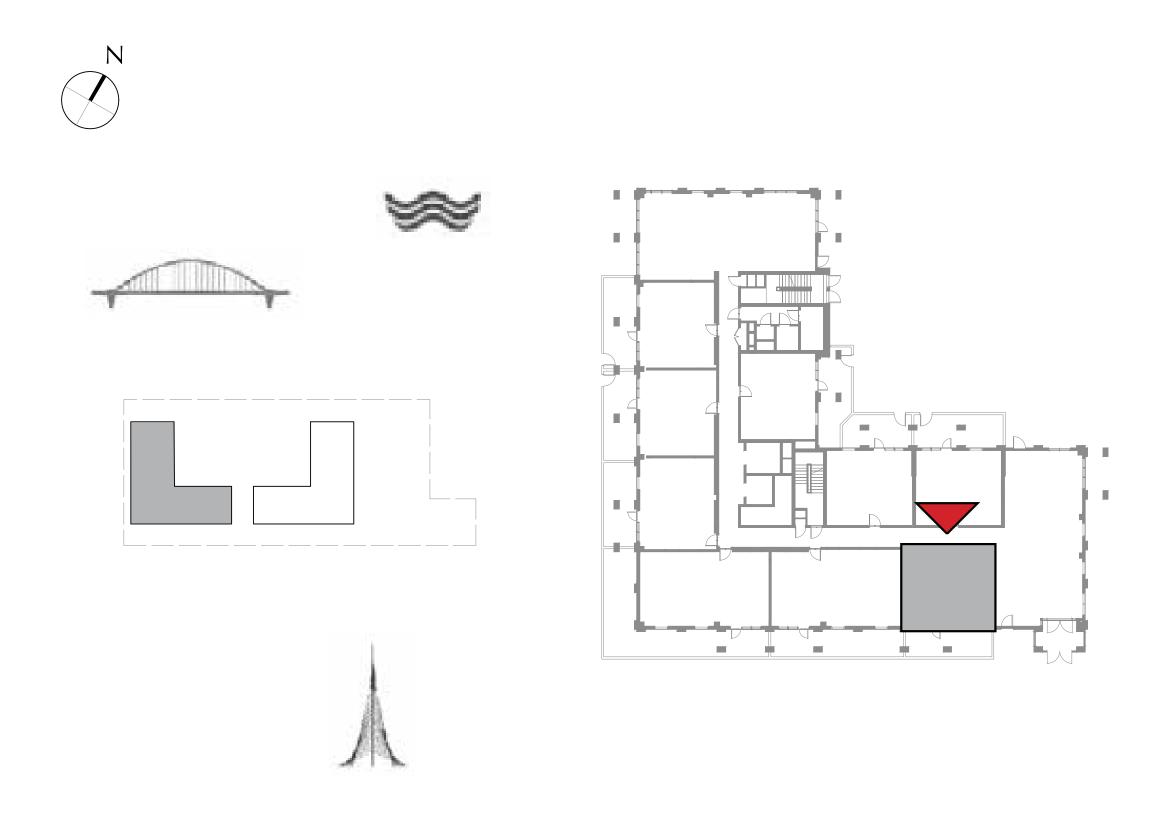

#### BUILDING 1

LEVEL 1

UNIT 101

### 1 BEDROOM

| APARTMENT AREA | 55.71 SQ.M. | 599.66 |
|----------------|-------------|--------|
| BALCONY AREA   | 27.15 SQ.M. | 292.24 |
| TOTAL AREA     | 82.86 SQ.M. | 891.90 |

FLOOR PLAN 1. All dimensions are in imperial and metric, and measured from finish to finish excluding construction tolerances. 2. All materials, dimensions, and drawings are approximate only. 3. Information is subject to change without notice, at developer's absolute discretion. 4. Actual area may vary from the stated area. 5. Drawings not to scale. 6. All images used are for illustrative purposes only and do not represent the actual size, features, specifications, fittings, and furnishings. 7. The developer reserves the right to make revisions / alterations, at it's absolute discretion, without any liability whatsoever.