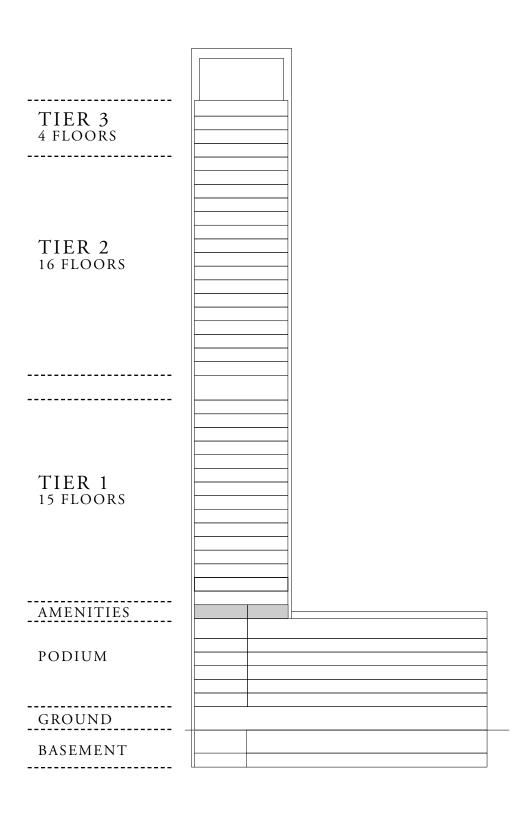

AREA TOTAL AREA

50.70 SQ.FT. 4.71 SQ.M.

50.70 SQ.FT. 4.71 SQ.M.

1005.35 SQ.FT. 93.40 SQ.M. 1001.48 SQ.FT. 93.04 SQ.M.

KEY SECTION







BURJ CROWN

### 3 BEDROOM TYPE A1

| UNIT NUMBER | LEVEL | SUITE AREA                    |
|-------------|-------|-------------------------------|
| 02          | 07    | 1267.24 SQ.FT.<br>117.73 SQ.M |
| 04          | 07    | 1264.44 SQ.FT.<br>117.47 SQ.M |

### KEY PLAN



7. The developer reserves the right to make revisions / alterations, at it's absolute discretion, without any liability whatsoever.

|   | BALCONY AREA | TOTAL AREA     |
|---|--------------|----------------|
| • | 87.40 SQ.FT. | 1354.64 SQ.FT. |
|   | 8.12 SQ.M.   | 125.85 SQ.M.   |
| • | 87.40 SQ.FT. | 1351.84 SQ.FT. |
|   | 8.12 SQ.M.   | 125.59 SQ.M.   |



#### KEY SECTION





BURJ CROWN

### 3 BEDROOM TYPE A2

| UNIT NUMBER | LEVEL        | SUITE AREA                    | Η |
|-------------|--------------|-------------------------------|---|
| 05          | 08-22, 24-39 | 1267.24 SQ.FT.<br>117.73 SQ.M |   |
| 07          | 08-22, 24-39 | 1264.44 SQ.FT.<br>117.47 SQ.M |   |

#### KEY PLAN



7. The developer reserves the right to make revisions / alterations, at it's absolute discretion, without any liability whatsoever.

| BALCONY AREA | TOTAL AREA     |
|--------------|----------------|
| 87.40 SQ.FT. | 1354.64 SQ.FT. |
| 8.12 SQ.M.   | 125.85 SQ.M.   |
| 87.40 SQ.FT. | 1351.84 SQ.FT. |
| 8.12 SQ.M.   | 125.59 SQ.M.   |



KEY SECTION





BURJ CROWN

### 3 BEDROOM TYPE A3

| UNIT NUMBER | LEVEL | SUITE AREA                    | I |
|-------------|-------|