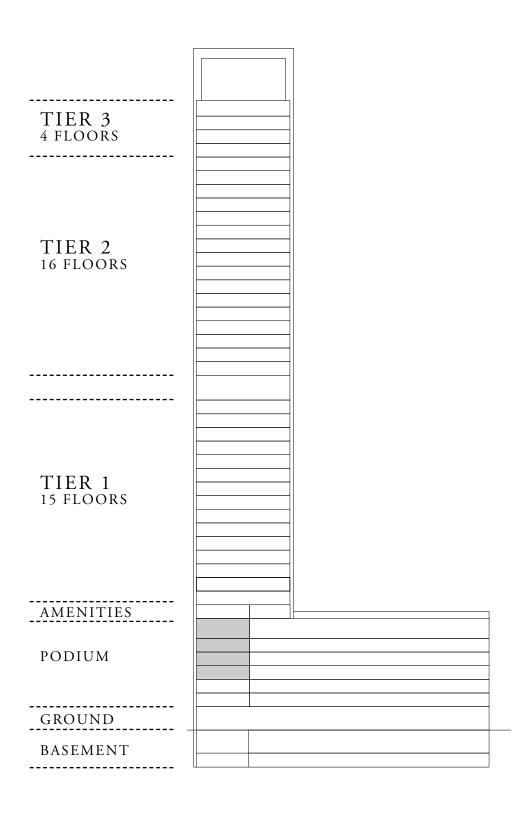

|      |  |

22.82 SQ.FT. 2.12 SQ.M.

22.82 SQ.FT. 2.12 SQ.M.

966.81 SQ.FT. 89.82 SQ.M. 966.17 SQ.FT. 89.76 SQ.M.

TOTAL AREA

KEY SECTION







BURJ CROWN

### 2 BEDROOM TYPE B2

| UNIT NUMBER | LEVEL | SUITE AREA                  | Η |
|-------------|-------|-----------------------------|---|
| 02          | 03-06 | 943.99 SQ.FT.<br>87.70 SQ.M |   |
| 05          | 03-06 | 943.35 SQ.FT.<br>87.64 SQ.M |   |

#### KEY PLAN



7. The developer reserves the right to make revisions / alterations, at it's absolute discretion, without any liability whatsoever.

| BALCONY AREA | TOTAL AREA    |
|--------------|---------------|
| 43.70 SQ.FT. | 987.69 SQ.FT. |
| 4.06 SQ.M.   | 91.76 SQ.M.   |
| 43.70 SQ.FT. | 987.05 SQ.FT. |
| 4.06 SQ.M.   | 91.70 SQ.M.   |
|              |               |









BURJ CROWN

# 2 BEDROOM TYPE C1

| UNIT NUMBER | LEVEL        | SUITE AREA                  | Η |
|-------------|--------------|-----------------------------|---|
| 01          | 08-22, 24-39 | 954.65 SQ.FT.<br>88.69 SQ.M |   |
| 11          | 08-22, 24-39 | 950.78 SQ.FT.<br>88.33 SQ.M |   |

#### KEY PLAN



7. The developer reserves the right to make revisions / alterations, at it's absolute discretion, without any liability whatsoever.

| BALCONY AREA | TOTAL AREA    |
|--------------|---------------|
| 43.70 SQ.FT. | 988.35 SQ.FT. |
| 4.06 SQ.M.   | 92.75 SQ.M.   |
| 43.70 SQ.FT. | 994.48 SQ.FT. |
| 4.06 SQ.M.   | 92.39 SQ.M.   |

KEY SECTION







BURJ CROWN

# 2 BEDROOM TYPE C2

| UNIT NUMBER | LEVEL | SUITE AREA                  |
|-------------|-------|----------------------