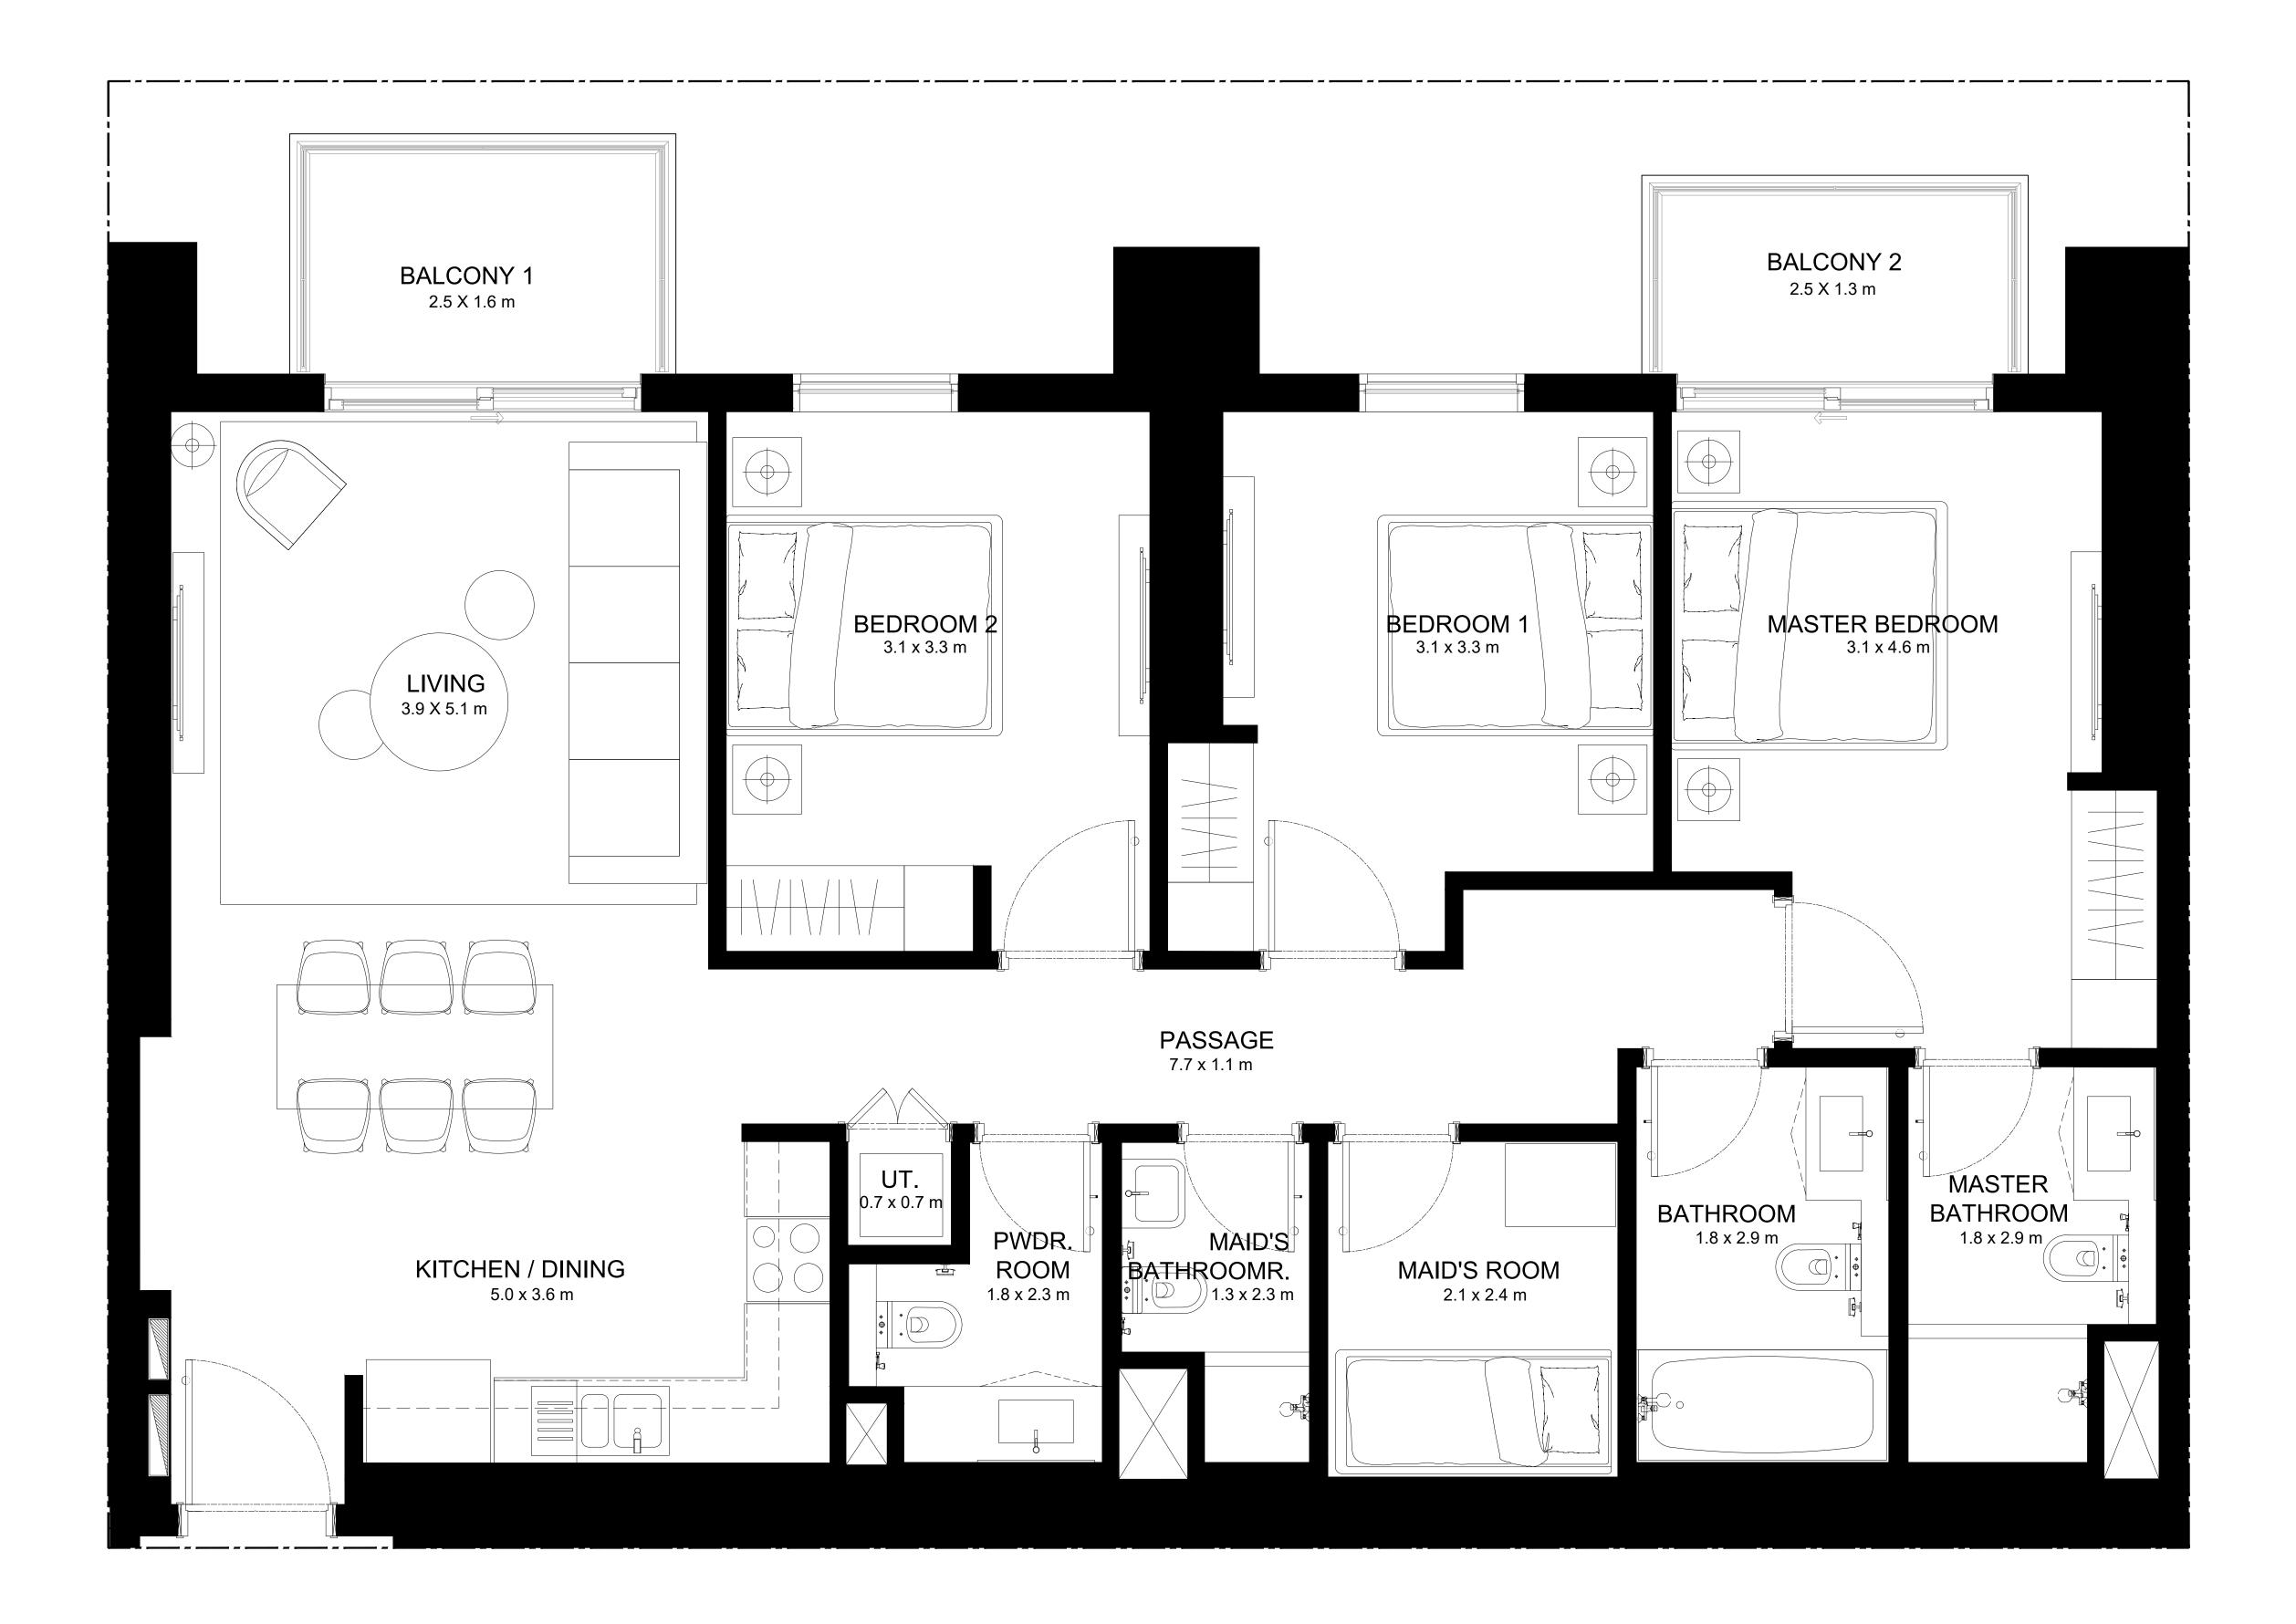

### KEY PLAN

FLOOR PLAN 1. All dimensions are in imperial and metric, and measured from finish to finish excluding construction tolerances. 2. All materials, dimensions, and drawings are approximate only. 3. Information is subject to change without notice, at developer's absolute discretion. 4. Actual area may vary from the stated area. 5. Drawings not to scale. 6. All images used are for illustrative purposes only and do not represent the actual size, features, specifications, fittings, and furnishings. 7. The developer reserves the right to make revisions / alterations, at it's absolute discretion, without any liability whatsoever.