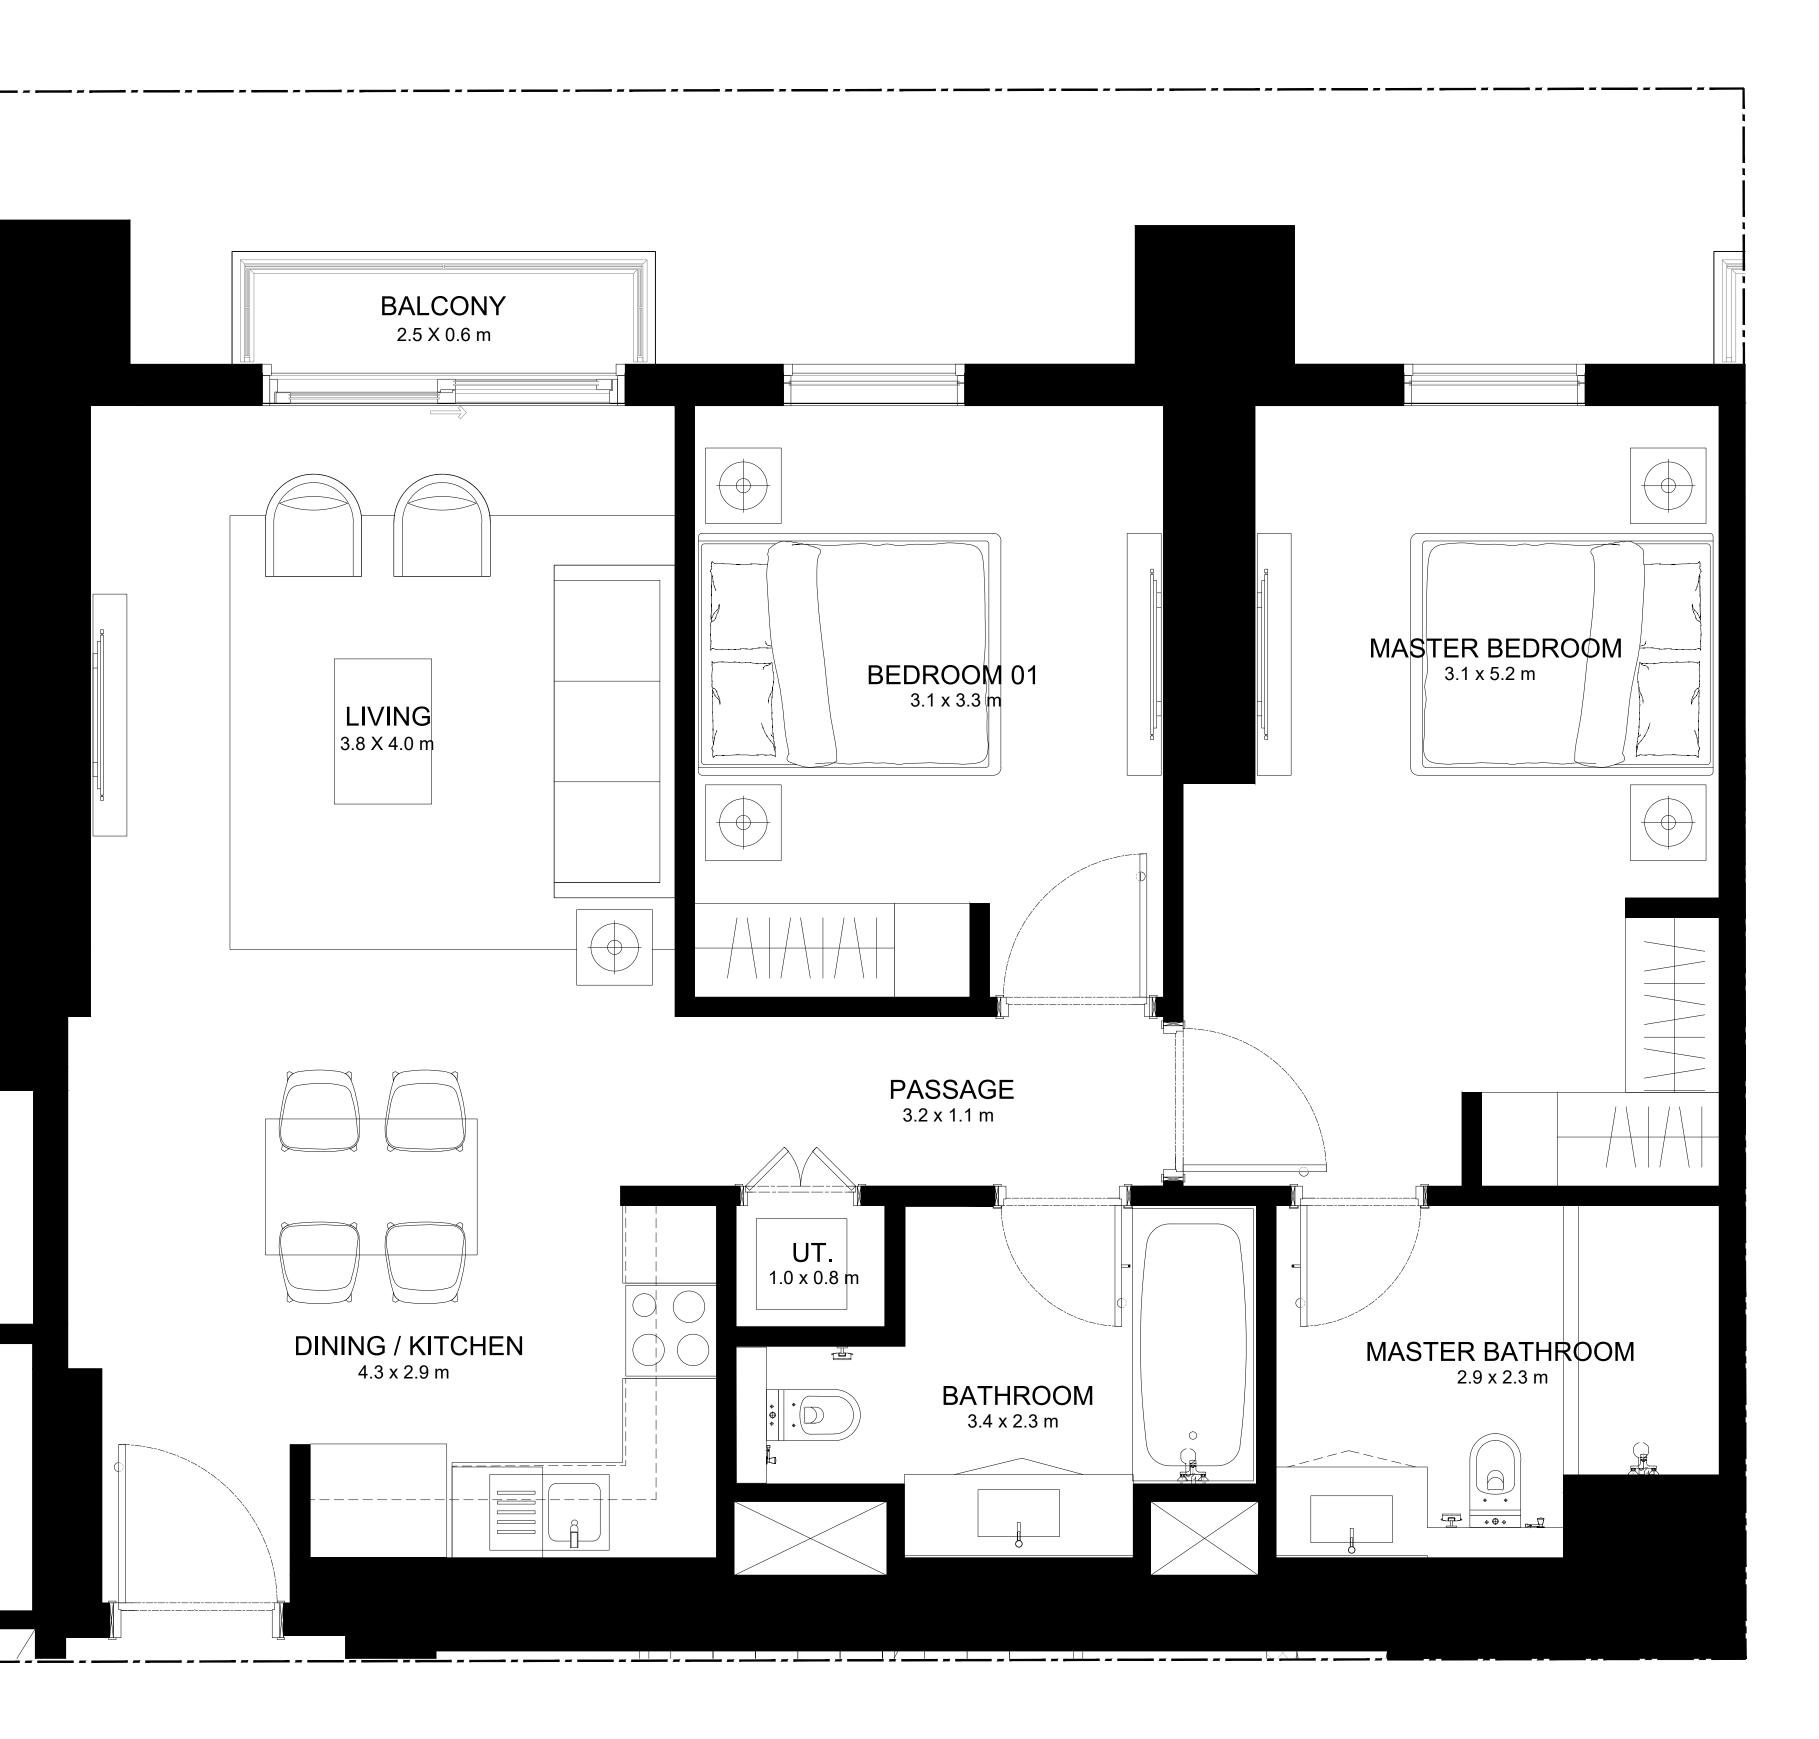

# 2 BEDROOM TYPE A1

| UNIT NUMBER | LEVEL | SUITE AREA                   |
|-------------|-------|------------------------------|
| 01 & 06     | 01-02 | 973.81 SQ.FT.<br>90.47 SQ.M. |

### KEY PLAN

7. The developer reserves the right to make revisions / alterations, at it's absolute discretion, without any liability whatsoever.

BALCONY AREA

TOTAL AREA

54.42 SQ.FT. 4.87 SQ.M.

1026.23 SQ.FT. 95.34 SQ.M.

KEY SECTION

BURJ CROWN