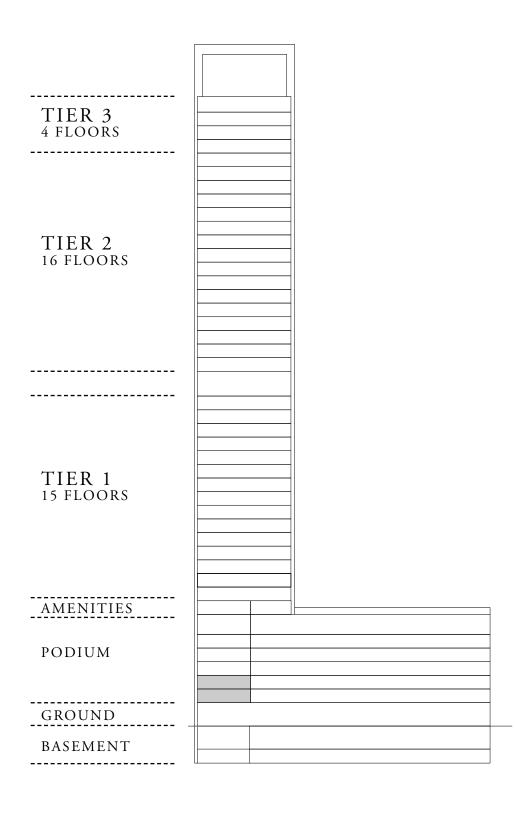

CROWN

BUCRU





FLOOR PLAN





BURJ CROWN

# 1 BEDROOM TYPE A1

| UNIT NUMBER | LEVEL | SUITE AREA                   |
|-------------|-------|------------------------------|
| 03          | 01-02 | 577.16 SQ.FT.<br>53.62 SQ.M. |

### KEY PLAN



7. The developer reserves the right to make revisions / alterations, at it's absolute discretion, without any liability whatsoever.

BALCONY AREA

TOTAL AREA

| 44.35 SQ.FT. | 621.51 SQ.FT. |
|--------------|---------------|
| 4.12 SQ.M.   | 57.74 SQ.M.   |

KEY SECTION







BURJ CROWN

# 1 BEDROOM TYPE A2

| UNIT NUMBER | LEVEL | SUITE AREA                   |
|-------------|-------|------------------------------|
| 03          | 03-06 | 577.16 SQ.FT.<br>53.62 SQ.M. |

### KEY PLAN



FLOOR PLAN 1. All dimensions are in imperial and metric, and measured from finish to finish excluding construction tolerances. 2. All materials, dimensions, and drawings are approximate only. 3. Information is subject to change without notice, at developer's absolute discretion. 4. Actual area may vary from the stated area. 5. Drawings not to scale. 6. All images used are for illustrative purposes only and do not represent the actual size, features, specifications, fittings, and furnishings. 7. The developer reserves the right to make revisions / alterations, at it's absol