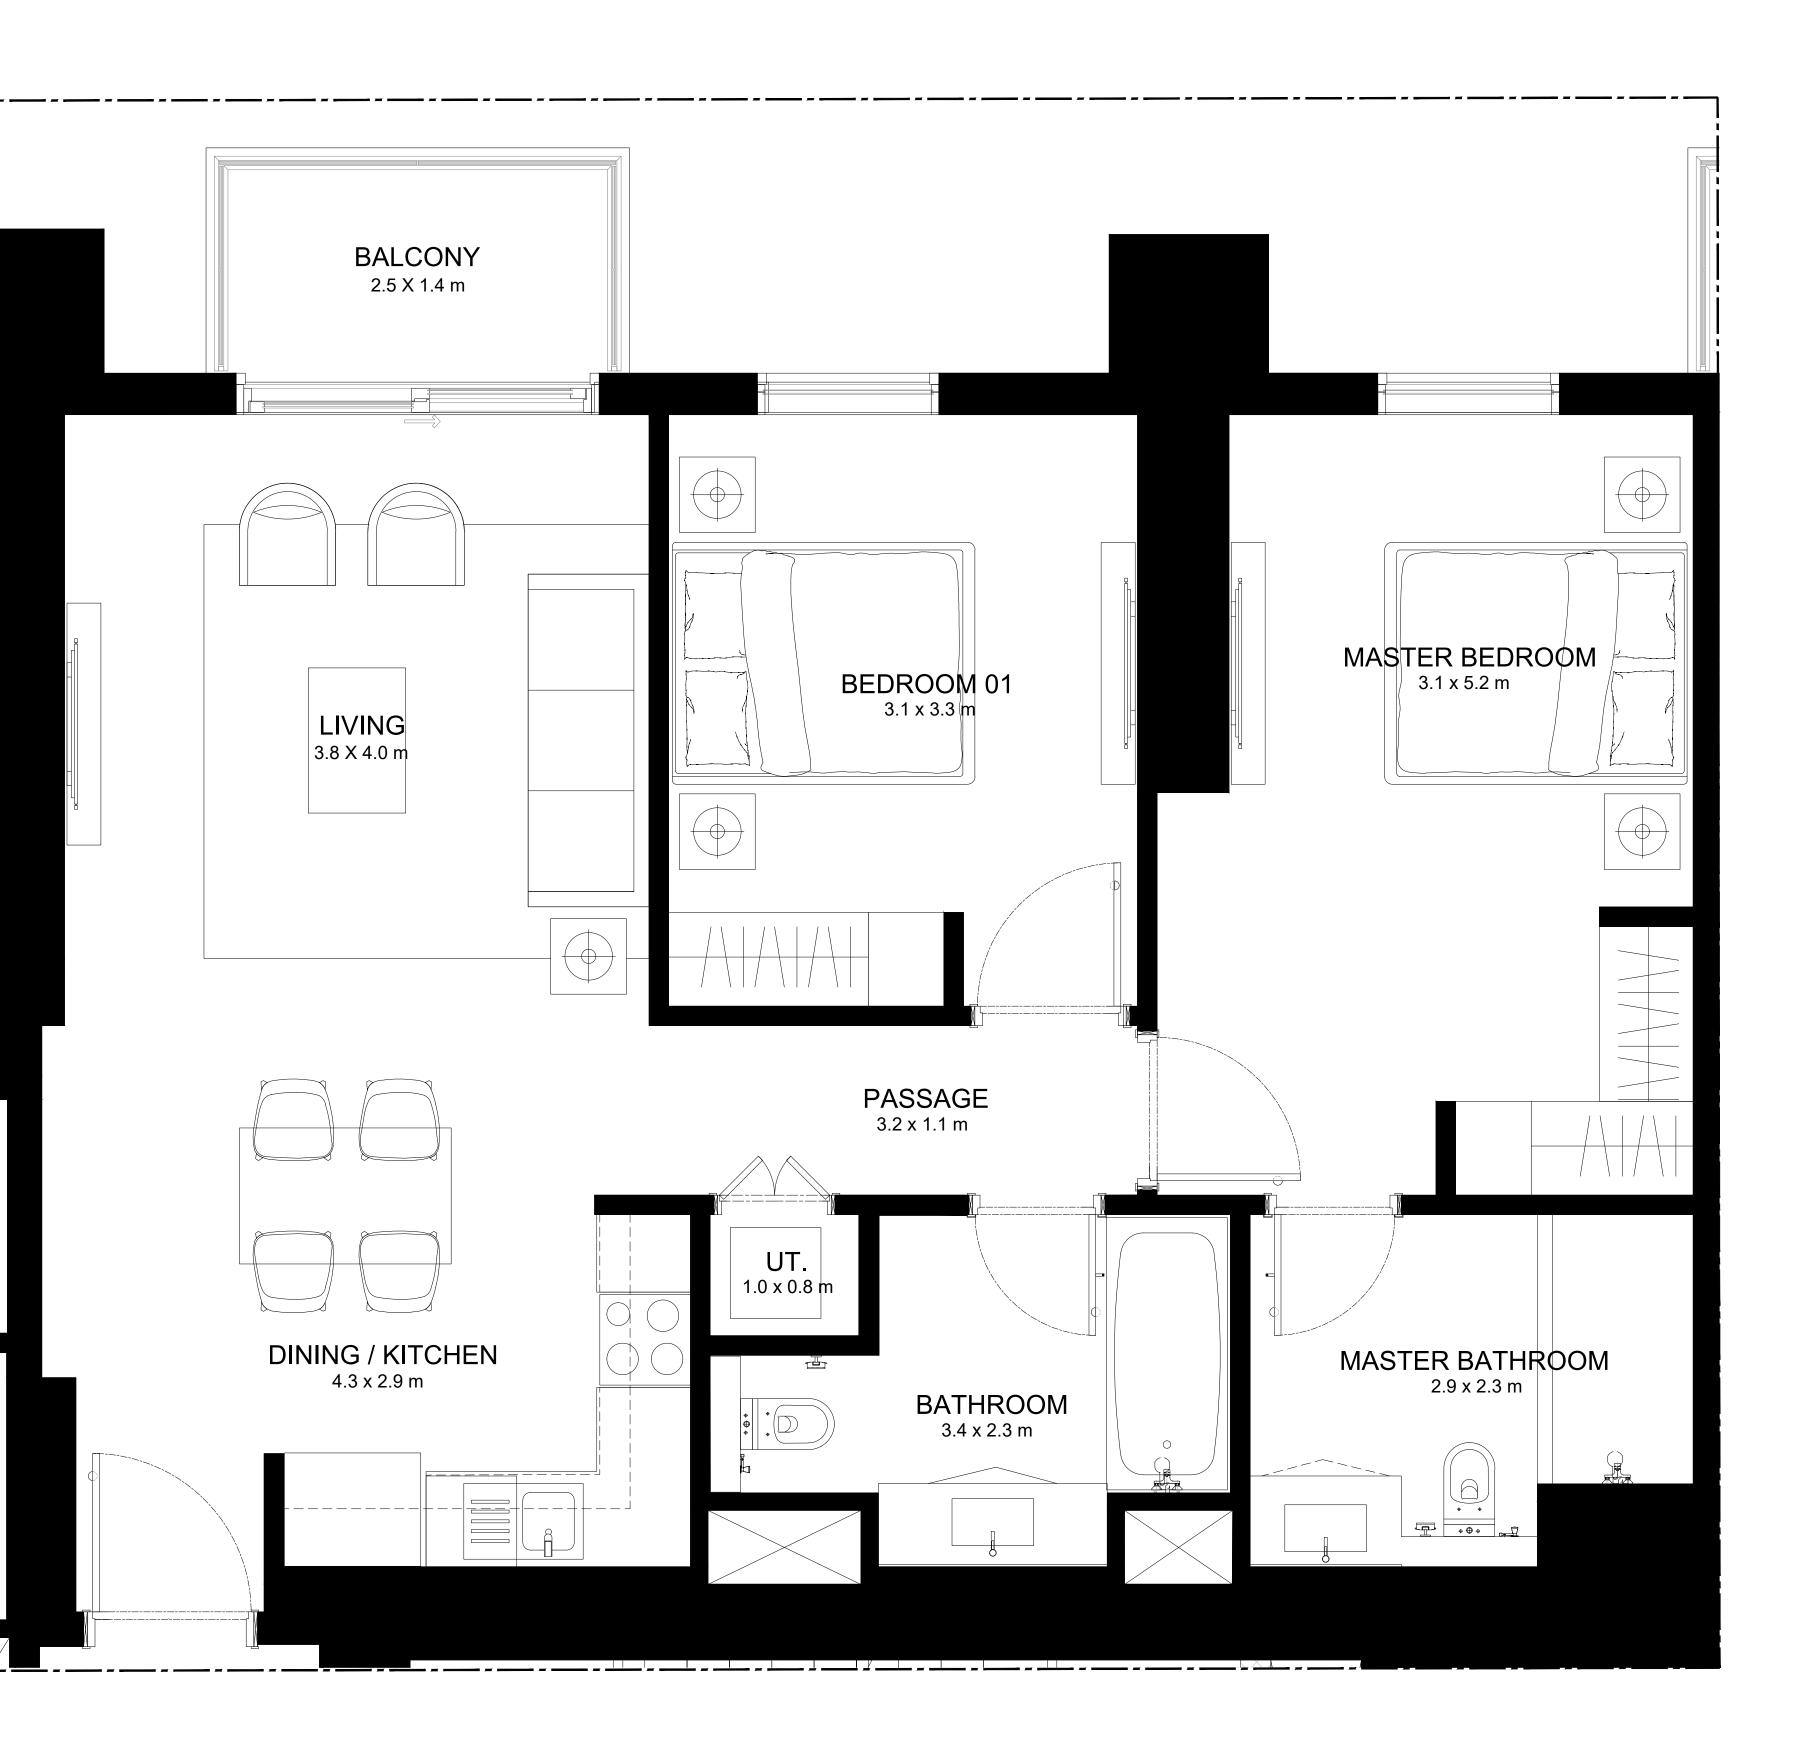

# 1 BEDROOM TYPE A1

| UNIT NUMBER | LEVEL | SUITE AREA                   |
|-------------|-------|------------------------------|
| 03          | 01-02 | 577.16 SQ.FT.<br>53.62 SQ.M. |

### KEY PLAN

7. The developer reserves the right to make revisions / alterations, at it's absolute discretion, without any liability whatsoever.

BALCONY AREA

TOTAL AREA

| 44.35 SQ.FT. | 621.51 SQ.FT. |
|--------------|---------------|
| 4.12 SQ.M.   | 57.74 SQ.M.   |