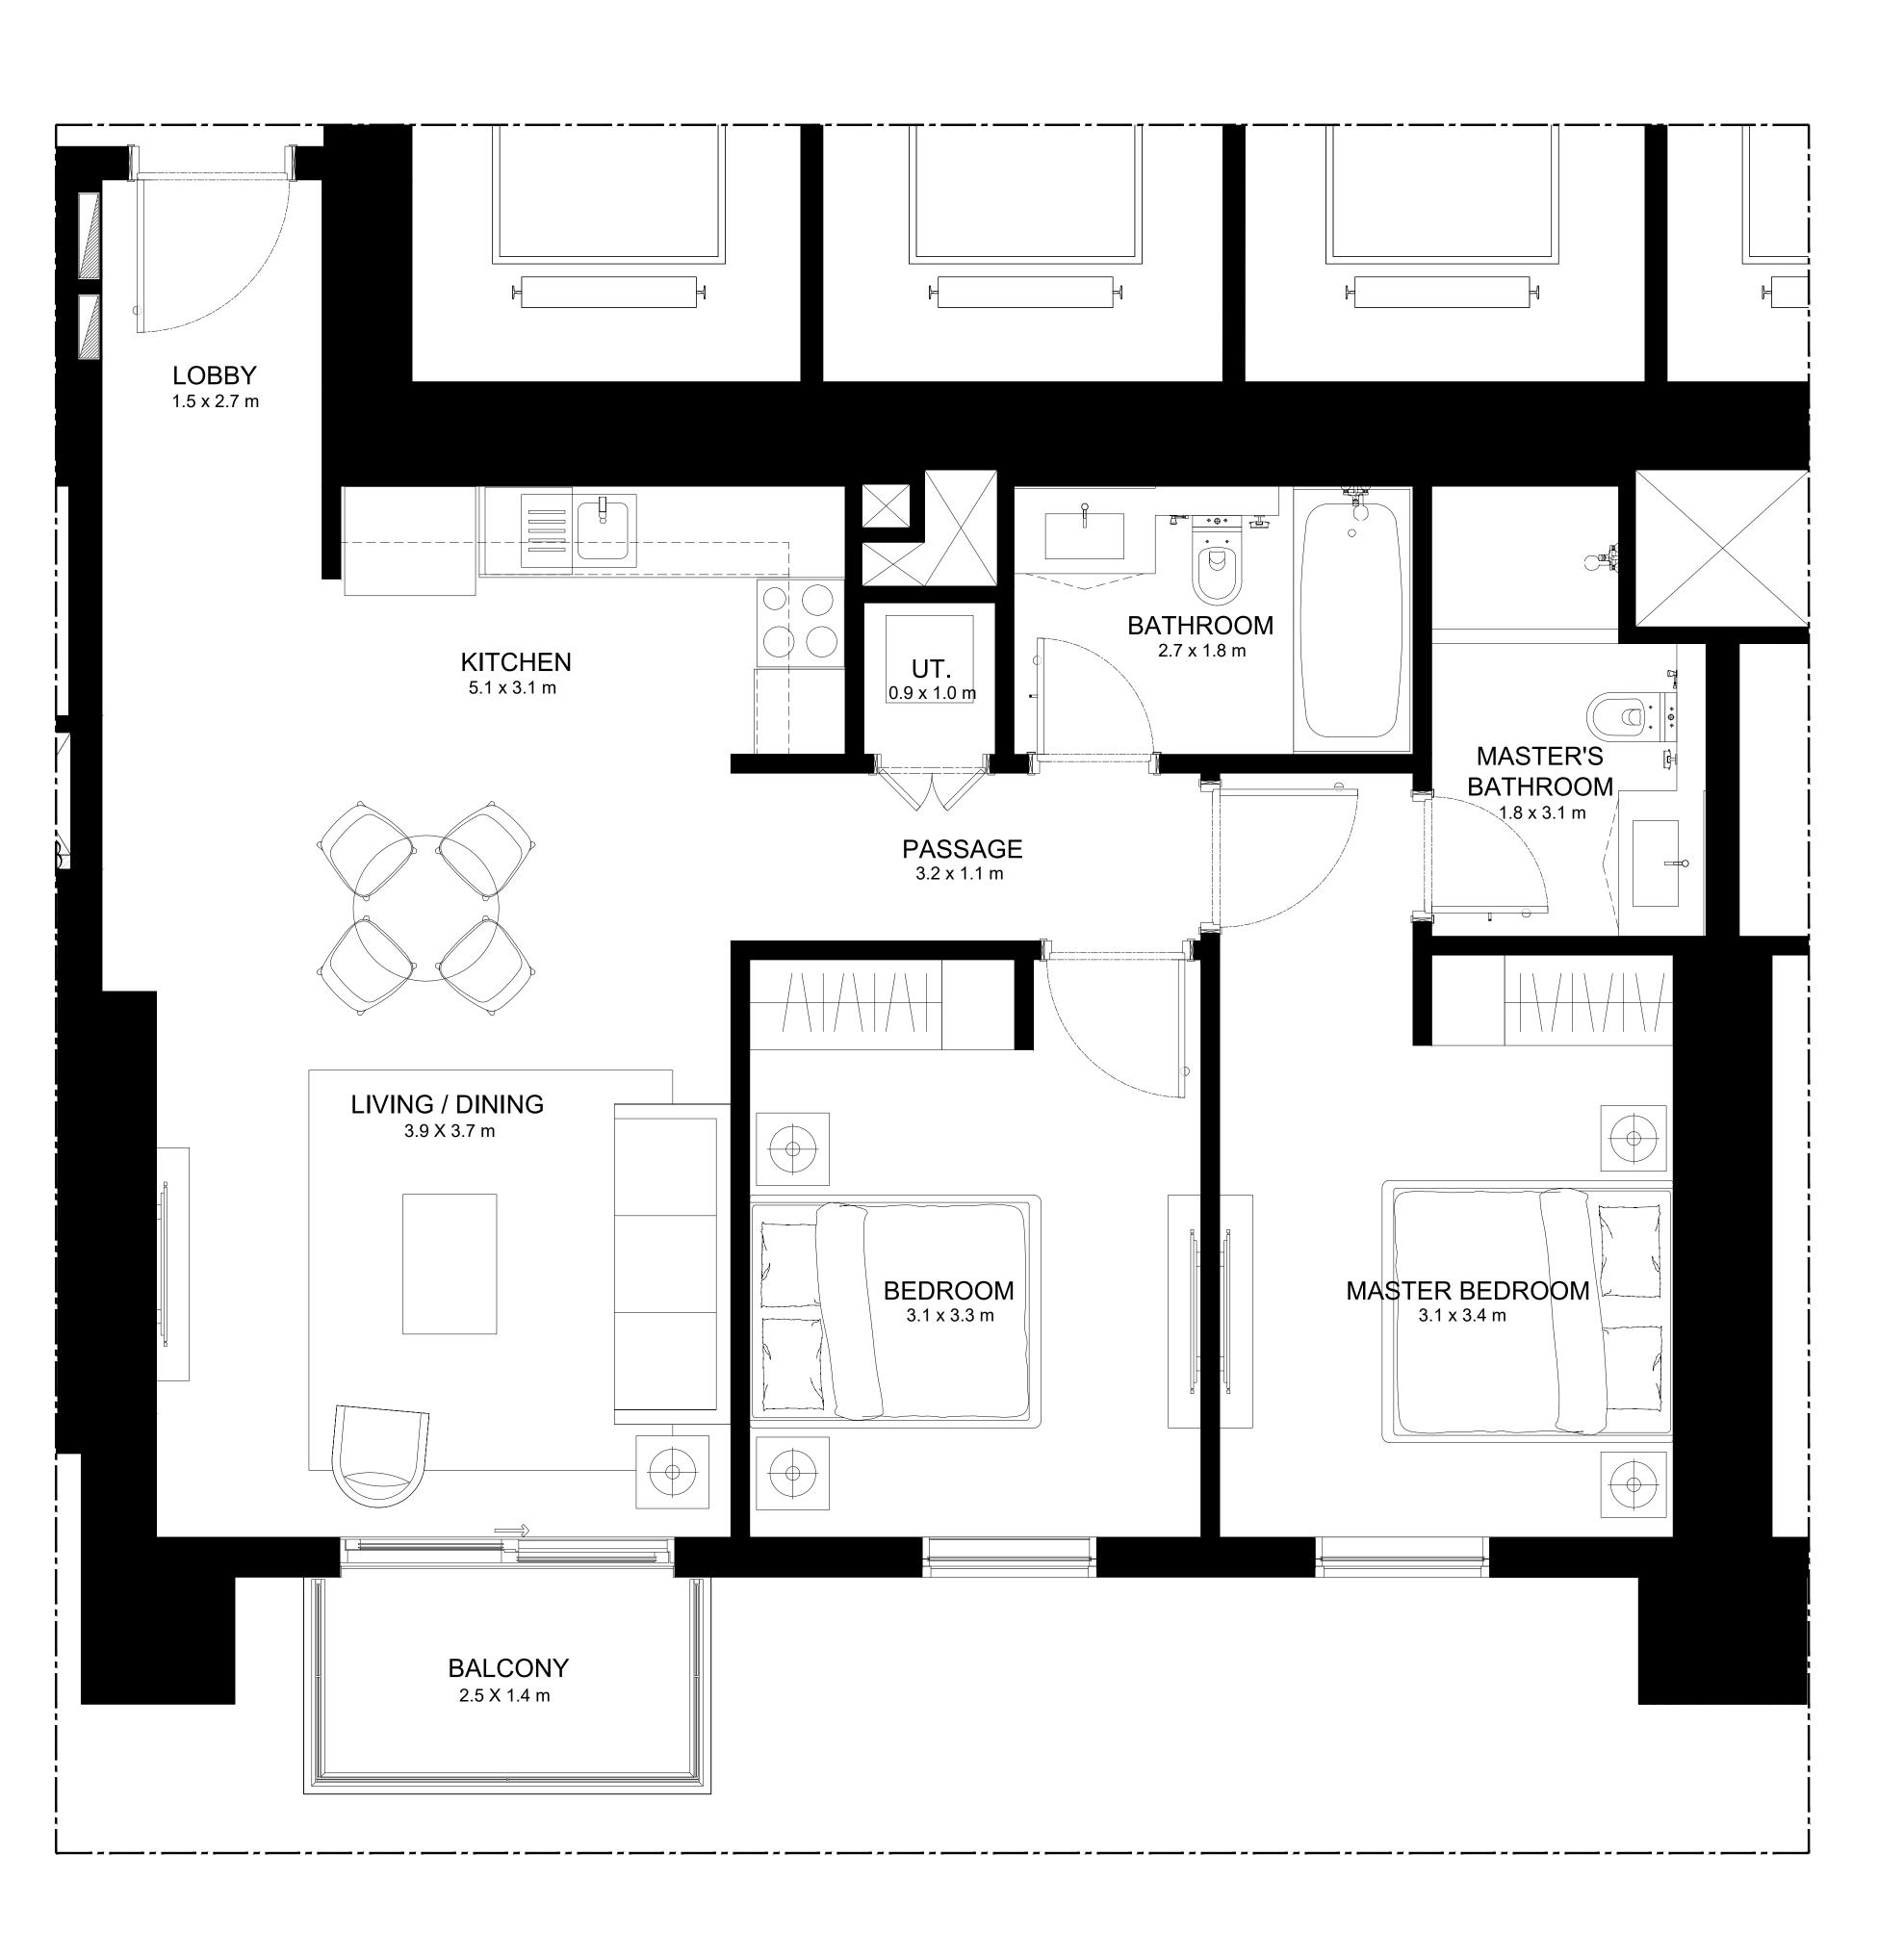

### 2 BEDROOM TYPE A5

| UNIT NUMBER | LEVEL        | SUITE AREA                  |
|-------------|--------------|-----------------------------|
| 04 & 08     | 08-22, 24-39 | 976.72 SQ.FT.<br>90.74 SQ.M |
| 03 & 09     | 08-22, 24-39 | 981.35 SQ.FT.<br>91.17 SQ.M |

#### KEY PLAN

FLOOR PLAN 1. All dimensions are in imperial and metric, and measured from finish to finish excluding construction tolerances. 2. All materials, dimensions, and drawings are approximate only. 3. Information is subject to change without notice, at developer's absolute discretion. 4. Actual area may vary from the stated area. 5. Drawings not to scale. 6. All images used are for illustrative purposes only and do not represent the actual size, features, specifications, fittings, and furnishings. 7. The developer reserves the right to make revisions / alterations, at it's absolute discretion, without any liability whatsoever.

|   | BALCONY AREA               | TOTAL AREA                    |
|---|----------------------------|-------------------------------|
| • | 84.71 SQ.FT.<br>7.87 SQ.M. | 1061.43 SQ.FT.<br>98.61 SQ.M. |
| • | 84.71 SQ.FT.<br>7.87 SQ.M. | 1066.06 SQ.FT.<br>99.04 SQ.M. |

### KEY SECTION

BURJ CROWN