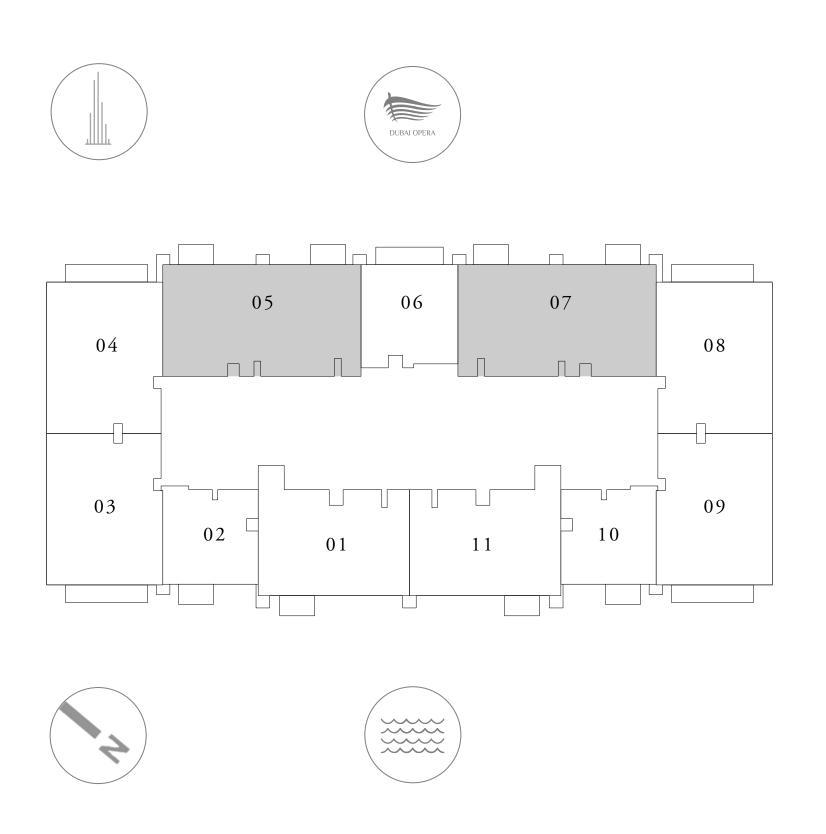

#### KEY SECTION

BURJ CROWN

### KEY PLAN

7. The developer reserves the right to make revisions / alterations, at it's absolute discretion, without any liability whatsoever.

BALCONY AREA

TOTAL AREA

44.35 SQ.FT. 4.12 SQ.M.

605.47 SQ.FT. 56.25 SQ.M.