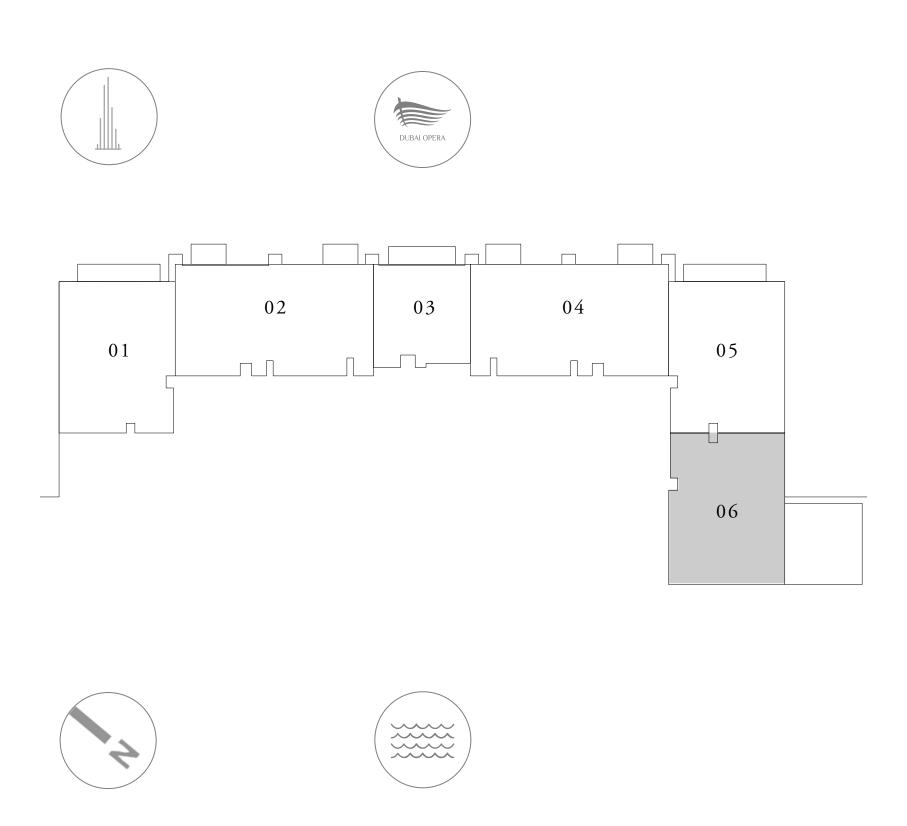

### KEY PLAN

7. The developer reserves the right to make revisions / alterations, at it's absolute discretion, without any liability whatsoever.

BALCONY AREA

TOTAL AREA

| 44.35 SQ.FT. | 621.51 SQ.FT. |
|--------------|---------------|
| 4.12 SQ.M.   | 57.74 SQ.M.   |