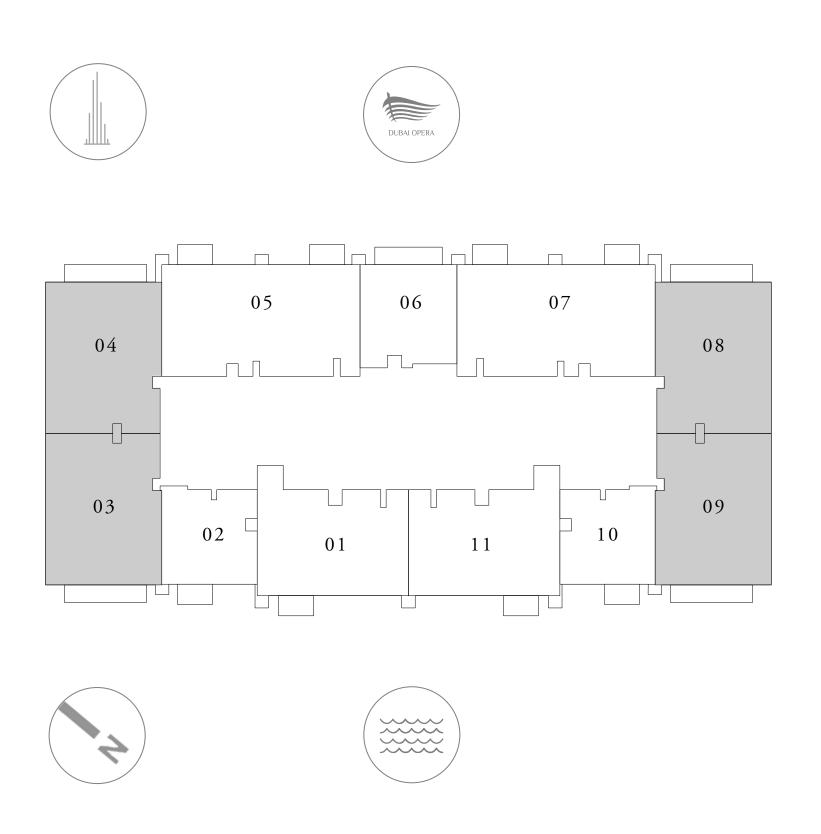

### KEY PLAN

7. The developer reserves the right to make revisions / alterations, at it's absolute discretion, without any liability whatsoever.

BALCONY AREA

TOTAL AREA

| 44.35 SQ.FT. | 621.51 SQ.FT. |
|--------------|---------------|
| 4.12 SQ.M.   | 57.74 SQ.M.   |

KEY SECTION

BURJ CROWN