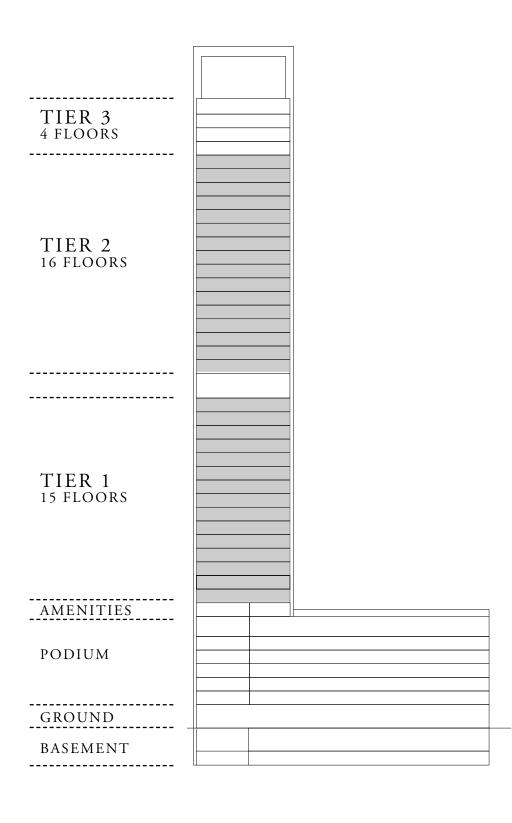

------------------------------|
| 03          | 07    | 568.77 SQ.FT.<br>52.84 SQ.M. |

#### KEY PLAN



7. The developer reserves the right to make revisions / alterations, at it's absolute discretion, without any liability whatsoever.

BALCONY AREA

TOTAL AREA

68.46 SQ.FT. 6.36 SQ.M.

637.23 SQ.FT. 59.20 SQ.M.

KEY SECTION









BURJ CROWN

### 1 BEDROOM TYPE C2

| UNIT NUMBER | LEVEL        | SUITE AREA                   |
|-------------|--------------|------------------------------|
| 06          | 08-22, 24-39 | 568.77 SQ.FT.<br>52.84 SQ.M. |

#### KEY PLAN



7. The developer reserves the right to make revisions / alterations, at it's absolute discretion, without any liability whatsoever.

BALCONY AREA

TOTAL AREA

68.46 SQ.FT. 6.36 SQ.M.

637.23 SQ.FT. 59.20 SQ.M.

KEY SECTION









BURJ CROWN

### 1 BEDROOM TYPE C3

| UNIT NUMBER | LEVEL | SUITE AREA                   |
|-------------|-------|------------------------------|
| 06          | 40-43 | 568.77 SQ.FT.<br>52.84 SQ.M. |





7. The developer reserves the right to make revisions / alterations, at it's absolute discretion, without any liability whatsoever.

#### BALCONY AREA

TOTAL AREA

| 79.01 | SQ.FT. |
|-------|--------|
| 7.34  | SQ.M.  |

647.78 SQ.FT. 60.18 SQ.M.

#### KEY SECTION







BURJ CROWN

# 1 BEDROOM TYPE D1

| UNIT NUMBER | LEVEL        | SUITE AREA                   |
|-------------|--------------|------------------------------|
| 02 & 10     | 08-22, 24-39 | 534.32 SQ.FT.<br>49.64 SQ.M. |

#### KEY PLAN



7. The developer reserves the right to make revisions / alterations, at it's