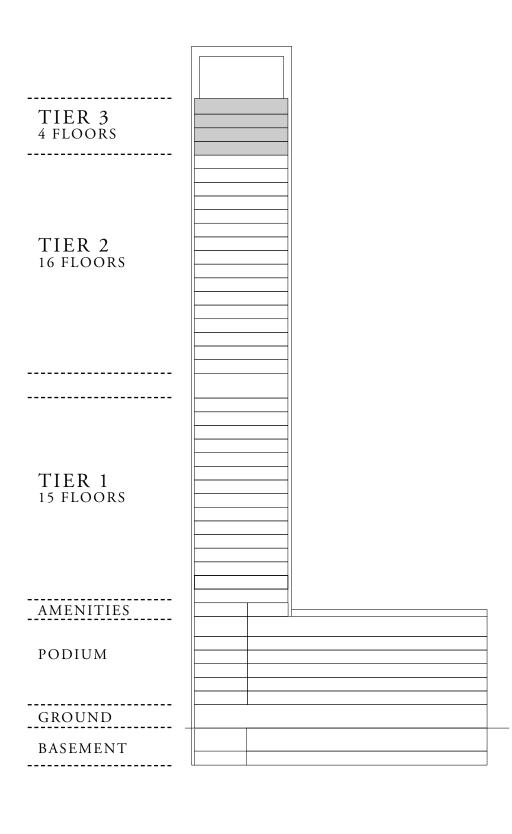

87.40 SQ.FT. | 1354.64 SQ.FT. |
| 8.12 SQ.M.   | 125.85 SQ.M.   |
| 87.40 SQ.FT. | 1351.84 SQ.FT. |
| 8.12 SQ.M.   | 125.59 SQ.M.   |



KEY SECTION





BURJ CROWN

### 3 BEDROOM TYPE A3

| UNIT NUMBER | LEVEL | SUITE AREA                    | I |
|-------------|-------|-------------------------------|---|
| 05          | 40-43 | 1267.24 SQ.FT.<br>117.73 SQ.M |   |
| 07          | 40-43 | 1264.44 SQ.FT.<br>117.47 SQ.M |   |

#### KEY PLAN



7. The developer reserves the right to make revisions / alterations, at it's absolute discretion, without any liability whatsoever.

| BALCONY AREA | TOTAL AREA     |
|--------------|----------------|
| 93.00 SQ.FT. | 1360.24 SQ.FT. |
| 8.64 SQ.M.   | 126.37 SQ.M.   |
| 93.00 SQ.FT. | 1357.44 SQ.FT. |
| 8.64 SQ.M.   | 126.11 SQ.M.   |



KEY SECTION





# naushaus

# For more information or to book a viewing tour get in touch with our Off Plan & Investment team today:

# +97143025800

# info@hausandhaus.com

www.hausandhaus.com

'Agency of the Year 2020 Dubai' – Voted by Dobayut and dubizzle