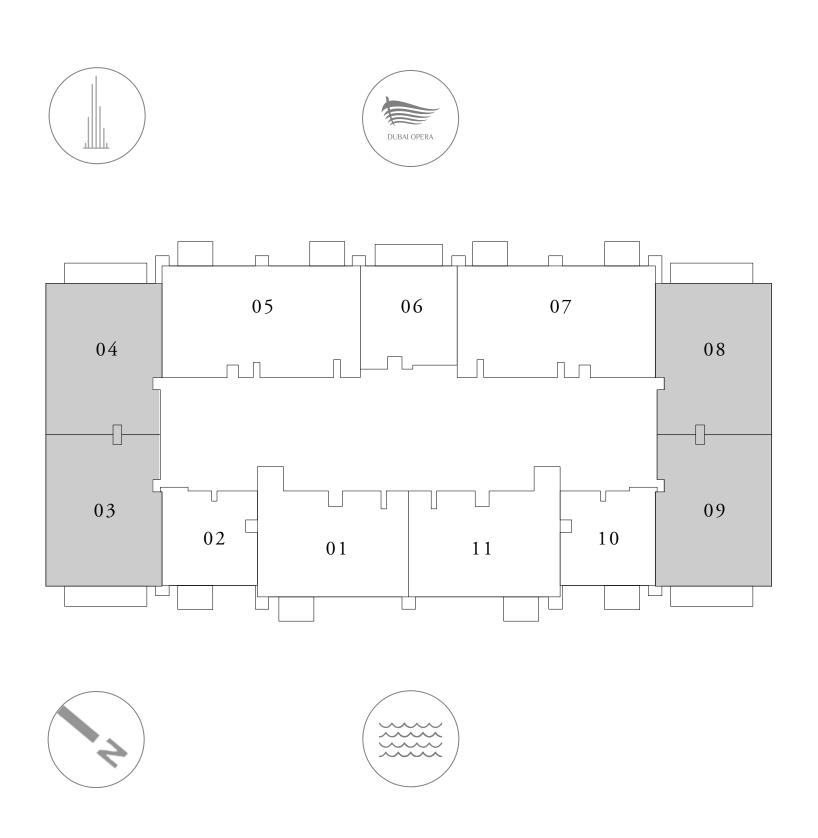

#### BALCONY AREA

TOTAL AREA

57.16 SQ.FT. 5.31 SQ.M.

634.32 SQ.FT. 58.93 SQ.M.

#### KEY SECTION

BURJ CROWN