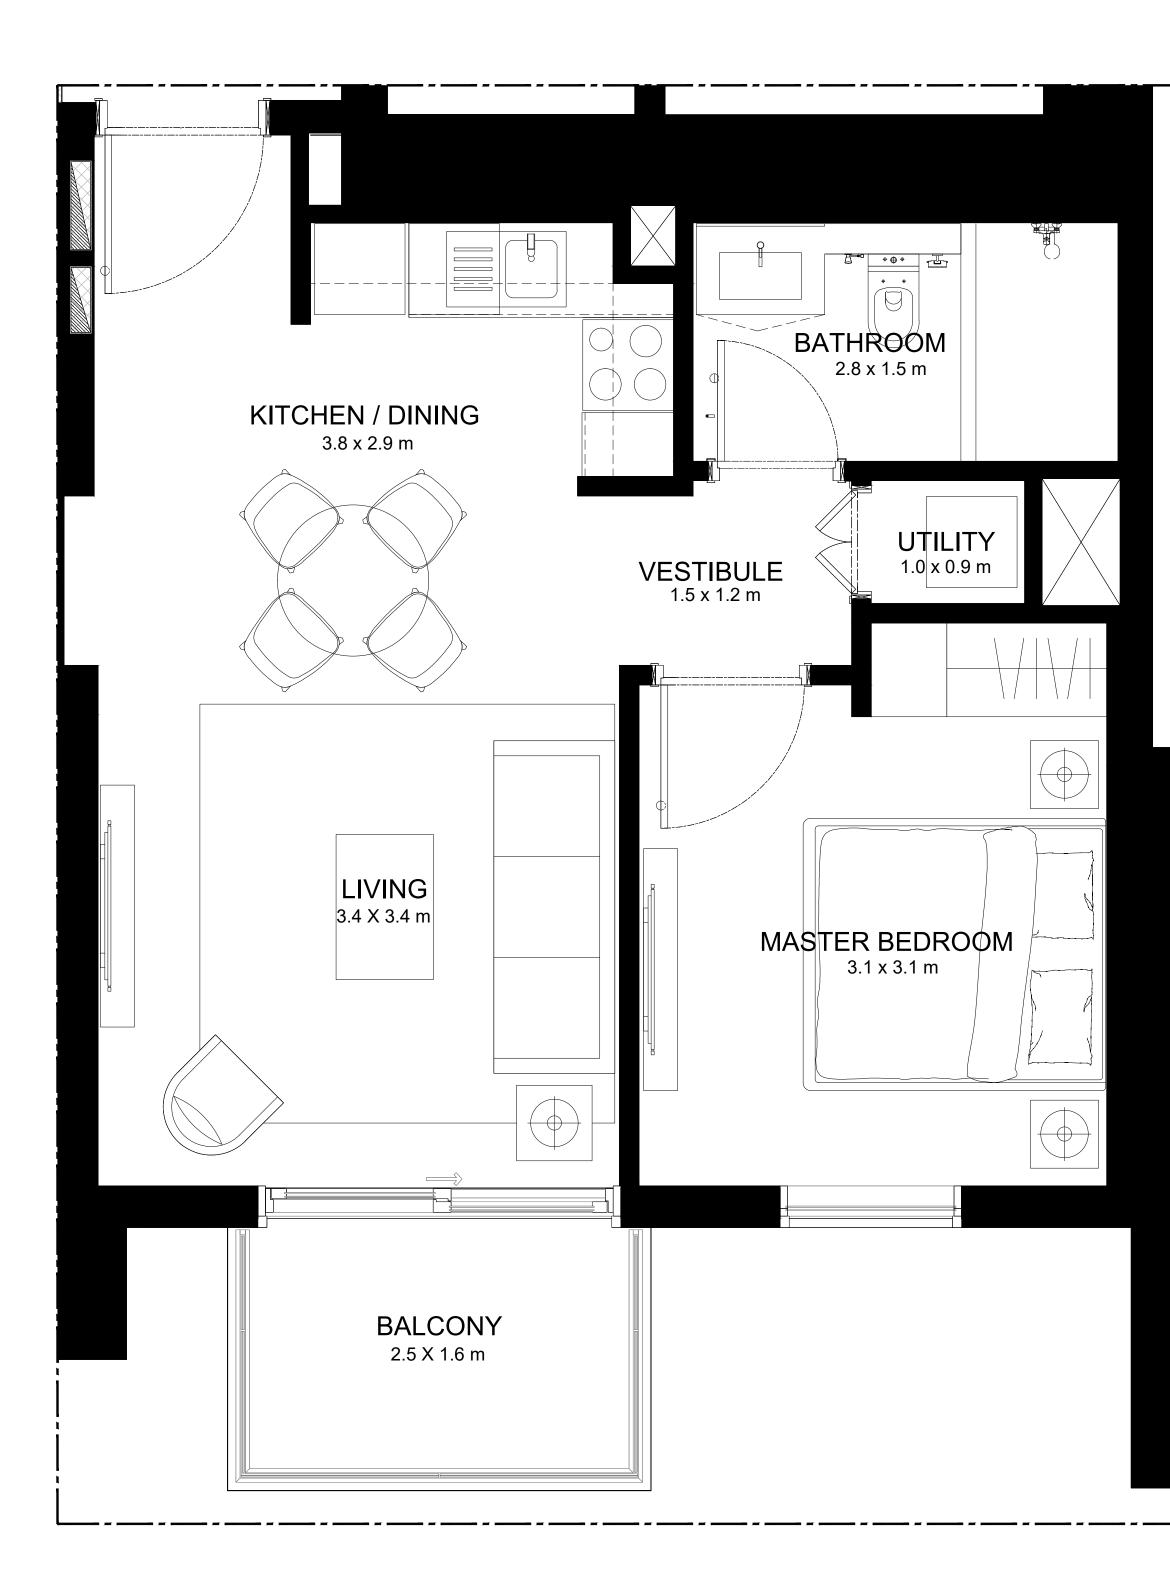

# 1 BEDROOM TYPE D2

| UNIT NUMBER | LEVEL | SUITE AREA                   |
|-------------|-------|------------------------------|
| 02 & 10     | 40-43 | 534.32 SQ.FT.<br>49.64 SQ.M. |

#### KEY PLAN

7. The developer reserves the right to make revisions / alterations, at it's absolute discretion, without any liability whatsoever.

#### BALCONY AREA

TOTAL AREA

50.70 SQ.FT. 4.71 SQ.M.

585.02 SQ.FT. 54.35 SQ.M.

#### KEY SECTION

BURJ CROWN