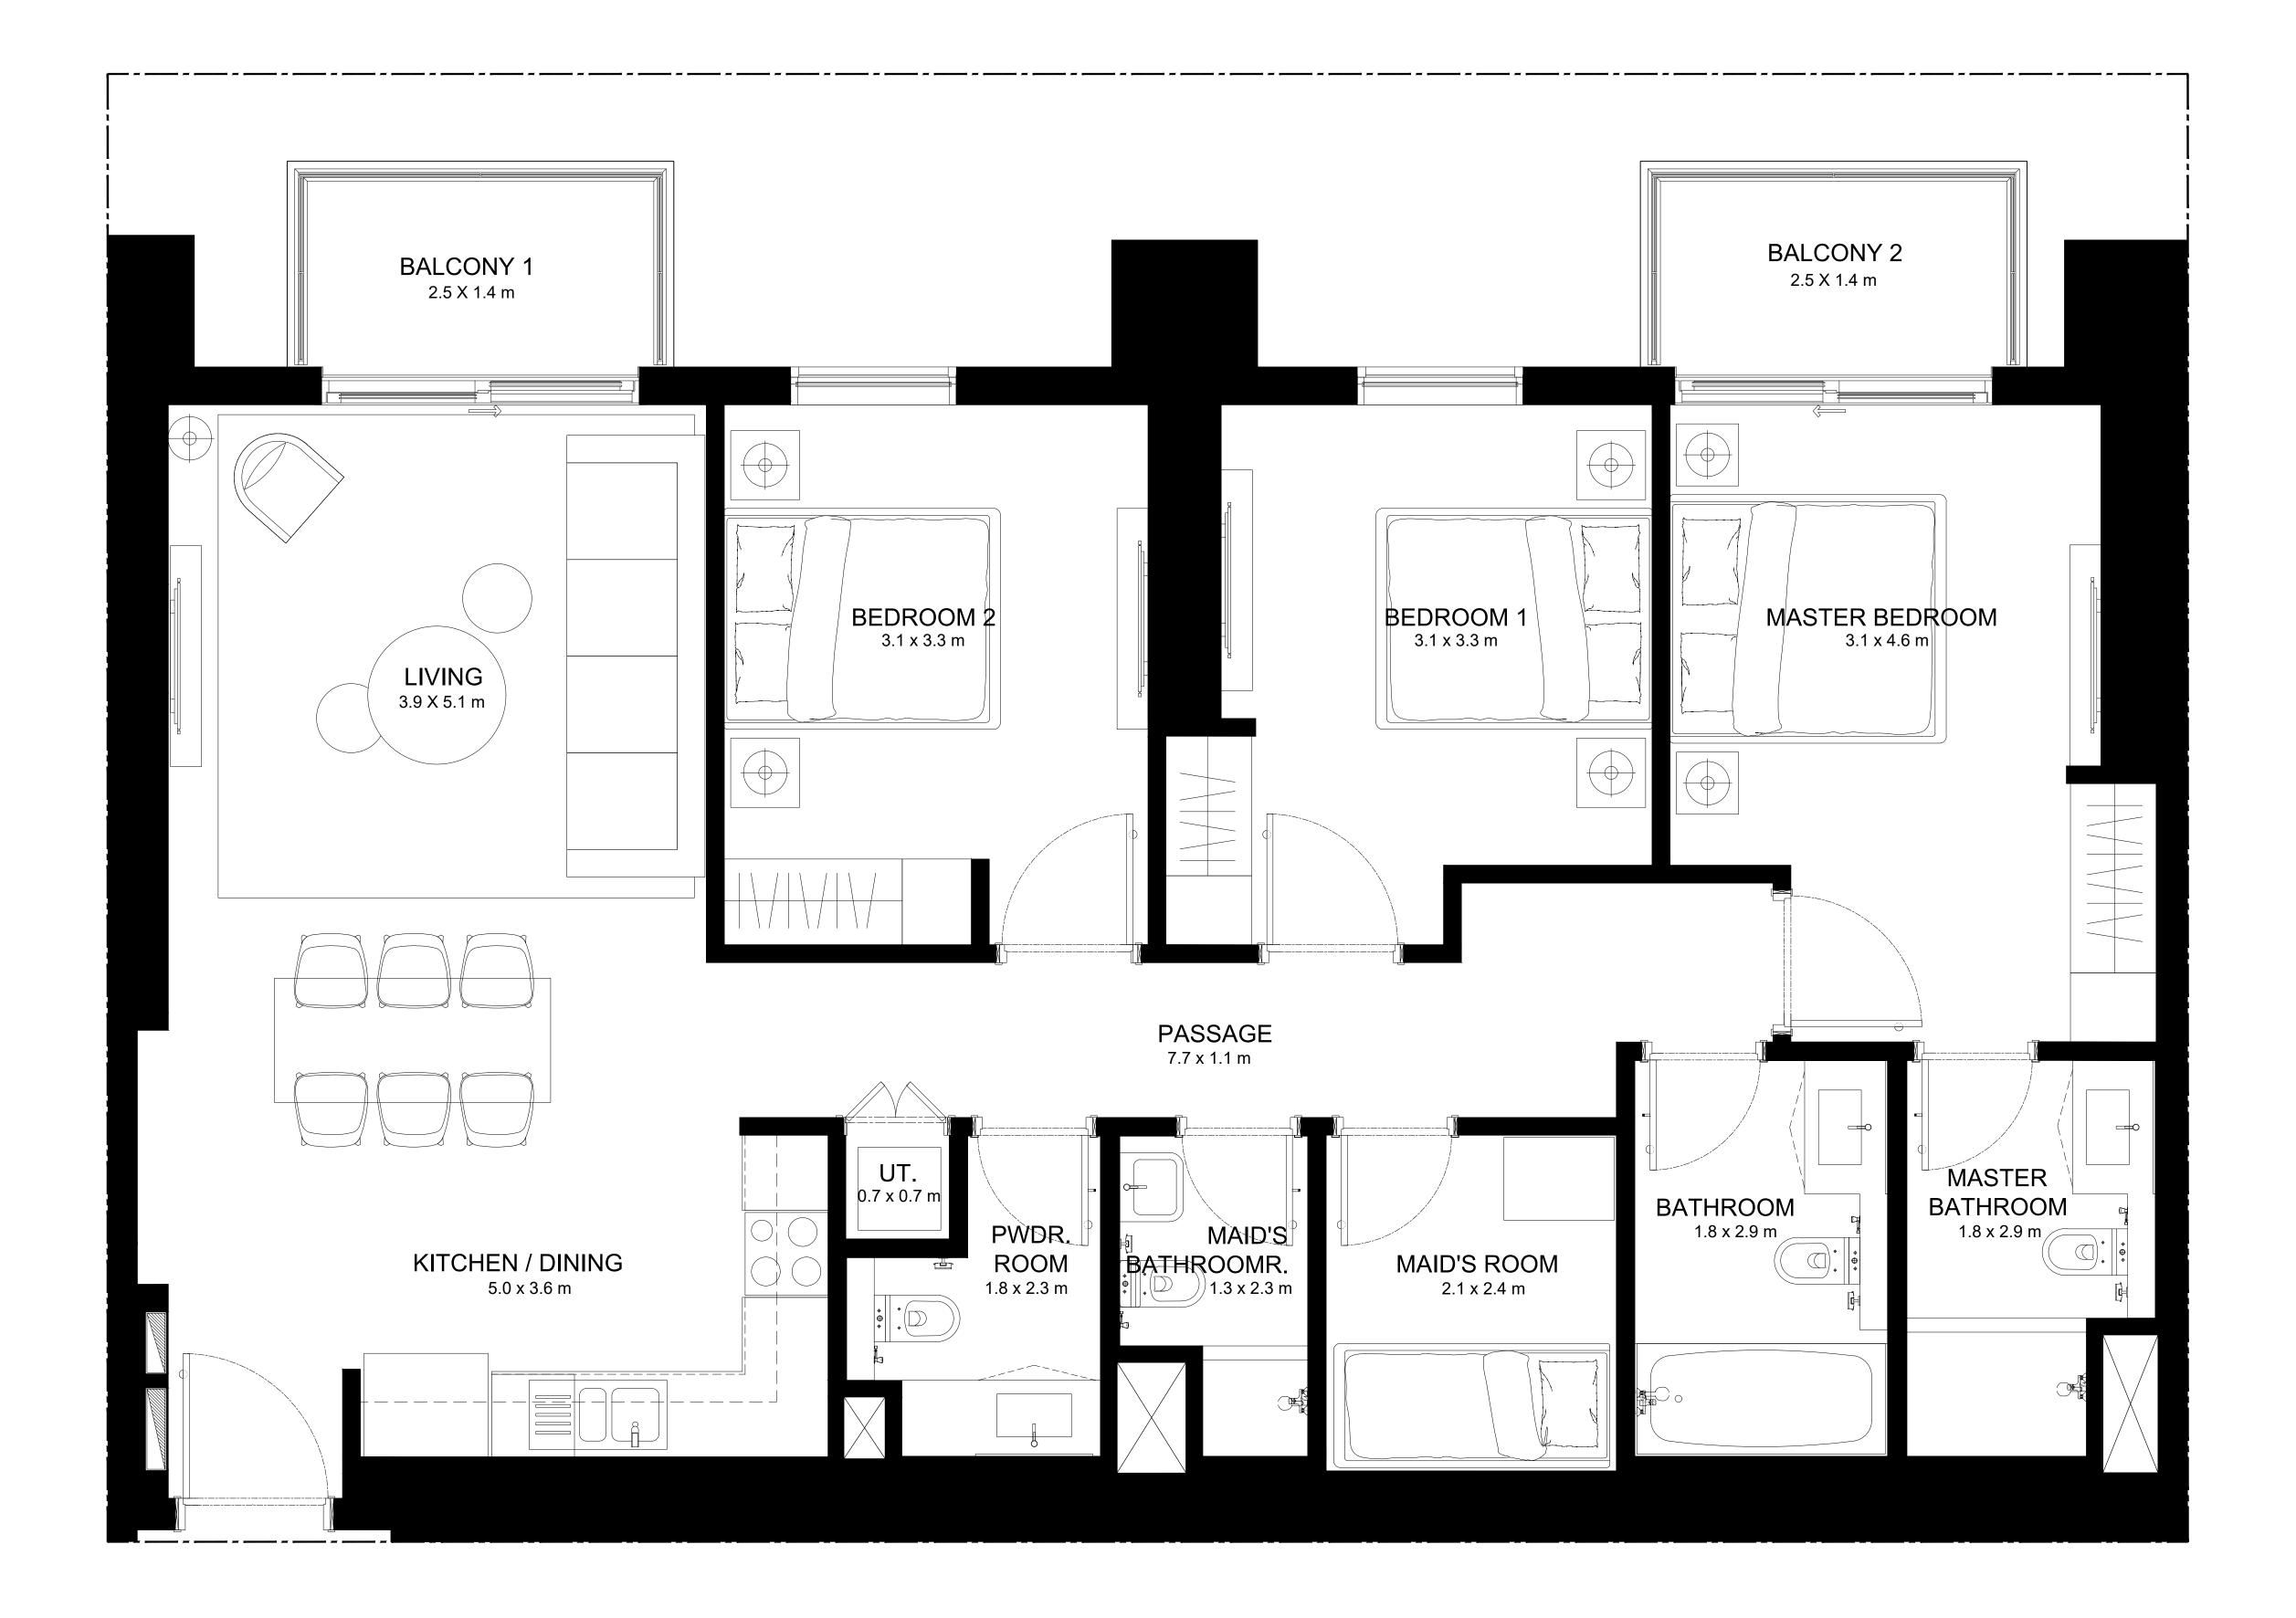

# 2 BEDROOM TYPE A1

| UNIT NUMBER | LEVEL | SUITE AREA                   |
|-------------|-------|------------------------------|
| 01 & 06     | 01-02 | 973.81 SQ.FT.<br>90.47 SQ.M. |

### KEY PLAN

7. The developer reserves the right to make revisions / alterations, at it's absolute discretion, without any liability whatsoever.

BALCONY AREA

TOTAL AREA

54.42 SQ.FT. 4.87 SQ.M.

1026.23 SQ.FT. 95.34 SQ.M.