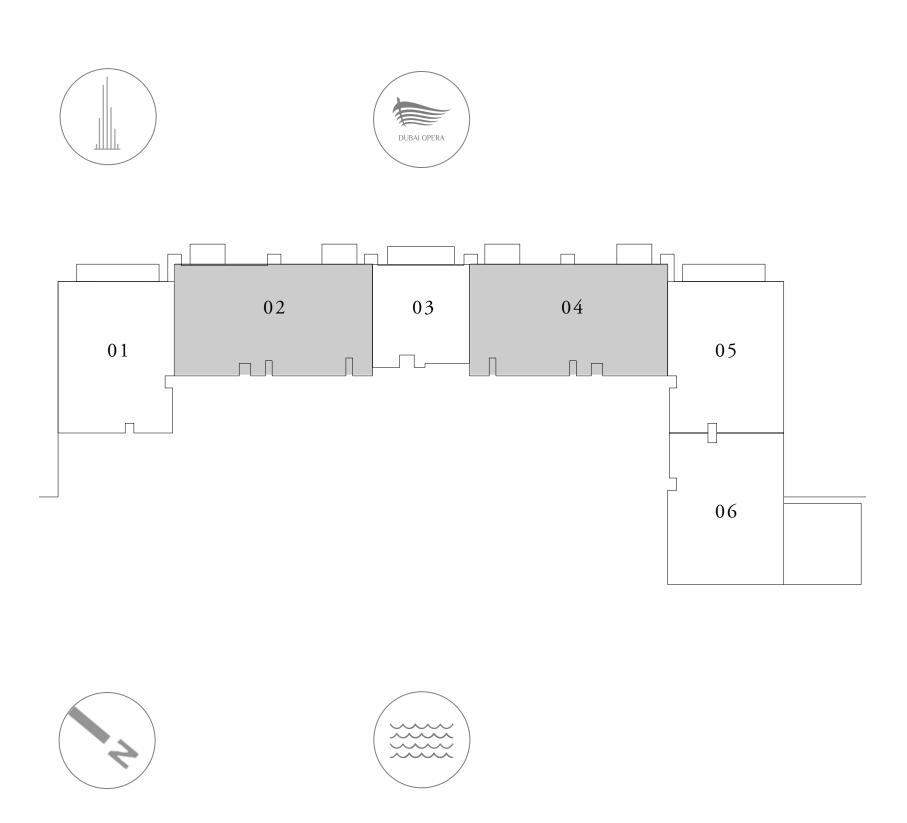

### KEY PLAN

7. The developer reserves the right to make revisions / alterations, at it's absolute discretion, without any liability whatsoever.

BALCONY AREA

TOTAL AREA

| 44.35 SQ.FT. | 621.51 SQ.FT. |
|--------------|---------------|
| 4.12 SQ.M.   | 57.74 SQ.M.   |

### KEY PLAN

FLOOR PLAN 1. All dimensions are in imperial and metric, and measured from finish to finish excluding construction tolerances. 2. All materials, dimensions, and drawings are approximate only. 3. Information is subject to change without notice, at developer's absolute discretion. 4. Actual area may vary from the stated area. 5. Drawings not to scale. 6. All images used are for illustrative purposes only and do not represent the actual size, features, specifications, fittings, and furnishings. 7. The developer reserves the right to make revisions / alterations, at it's absolute discretion, without any liability whatsoever.