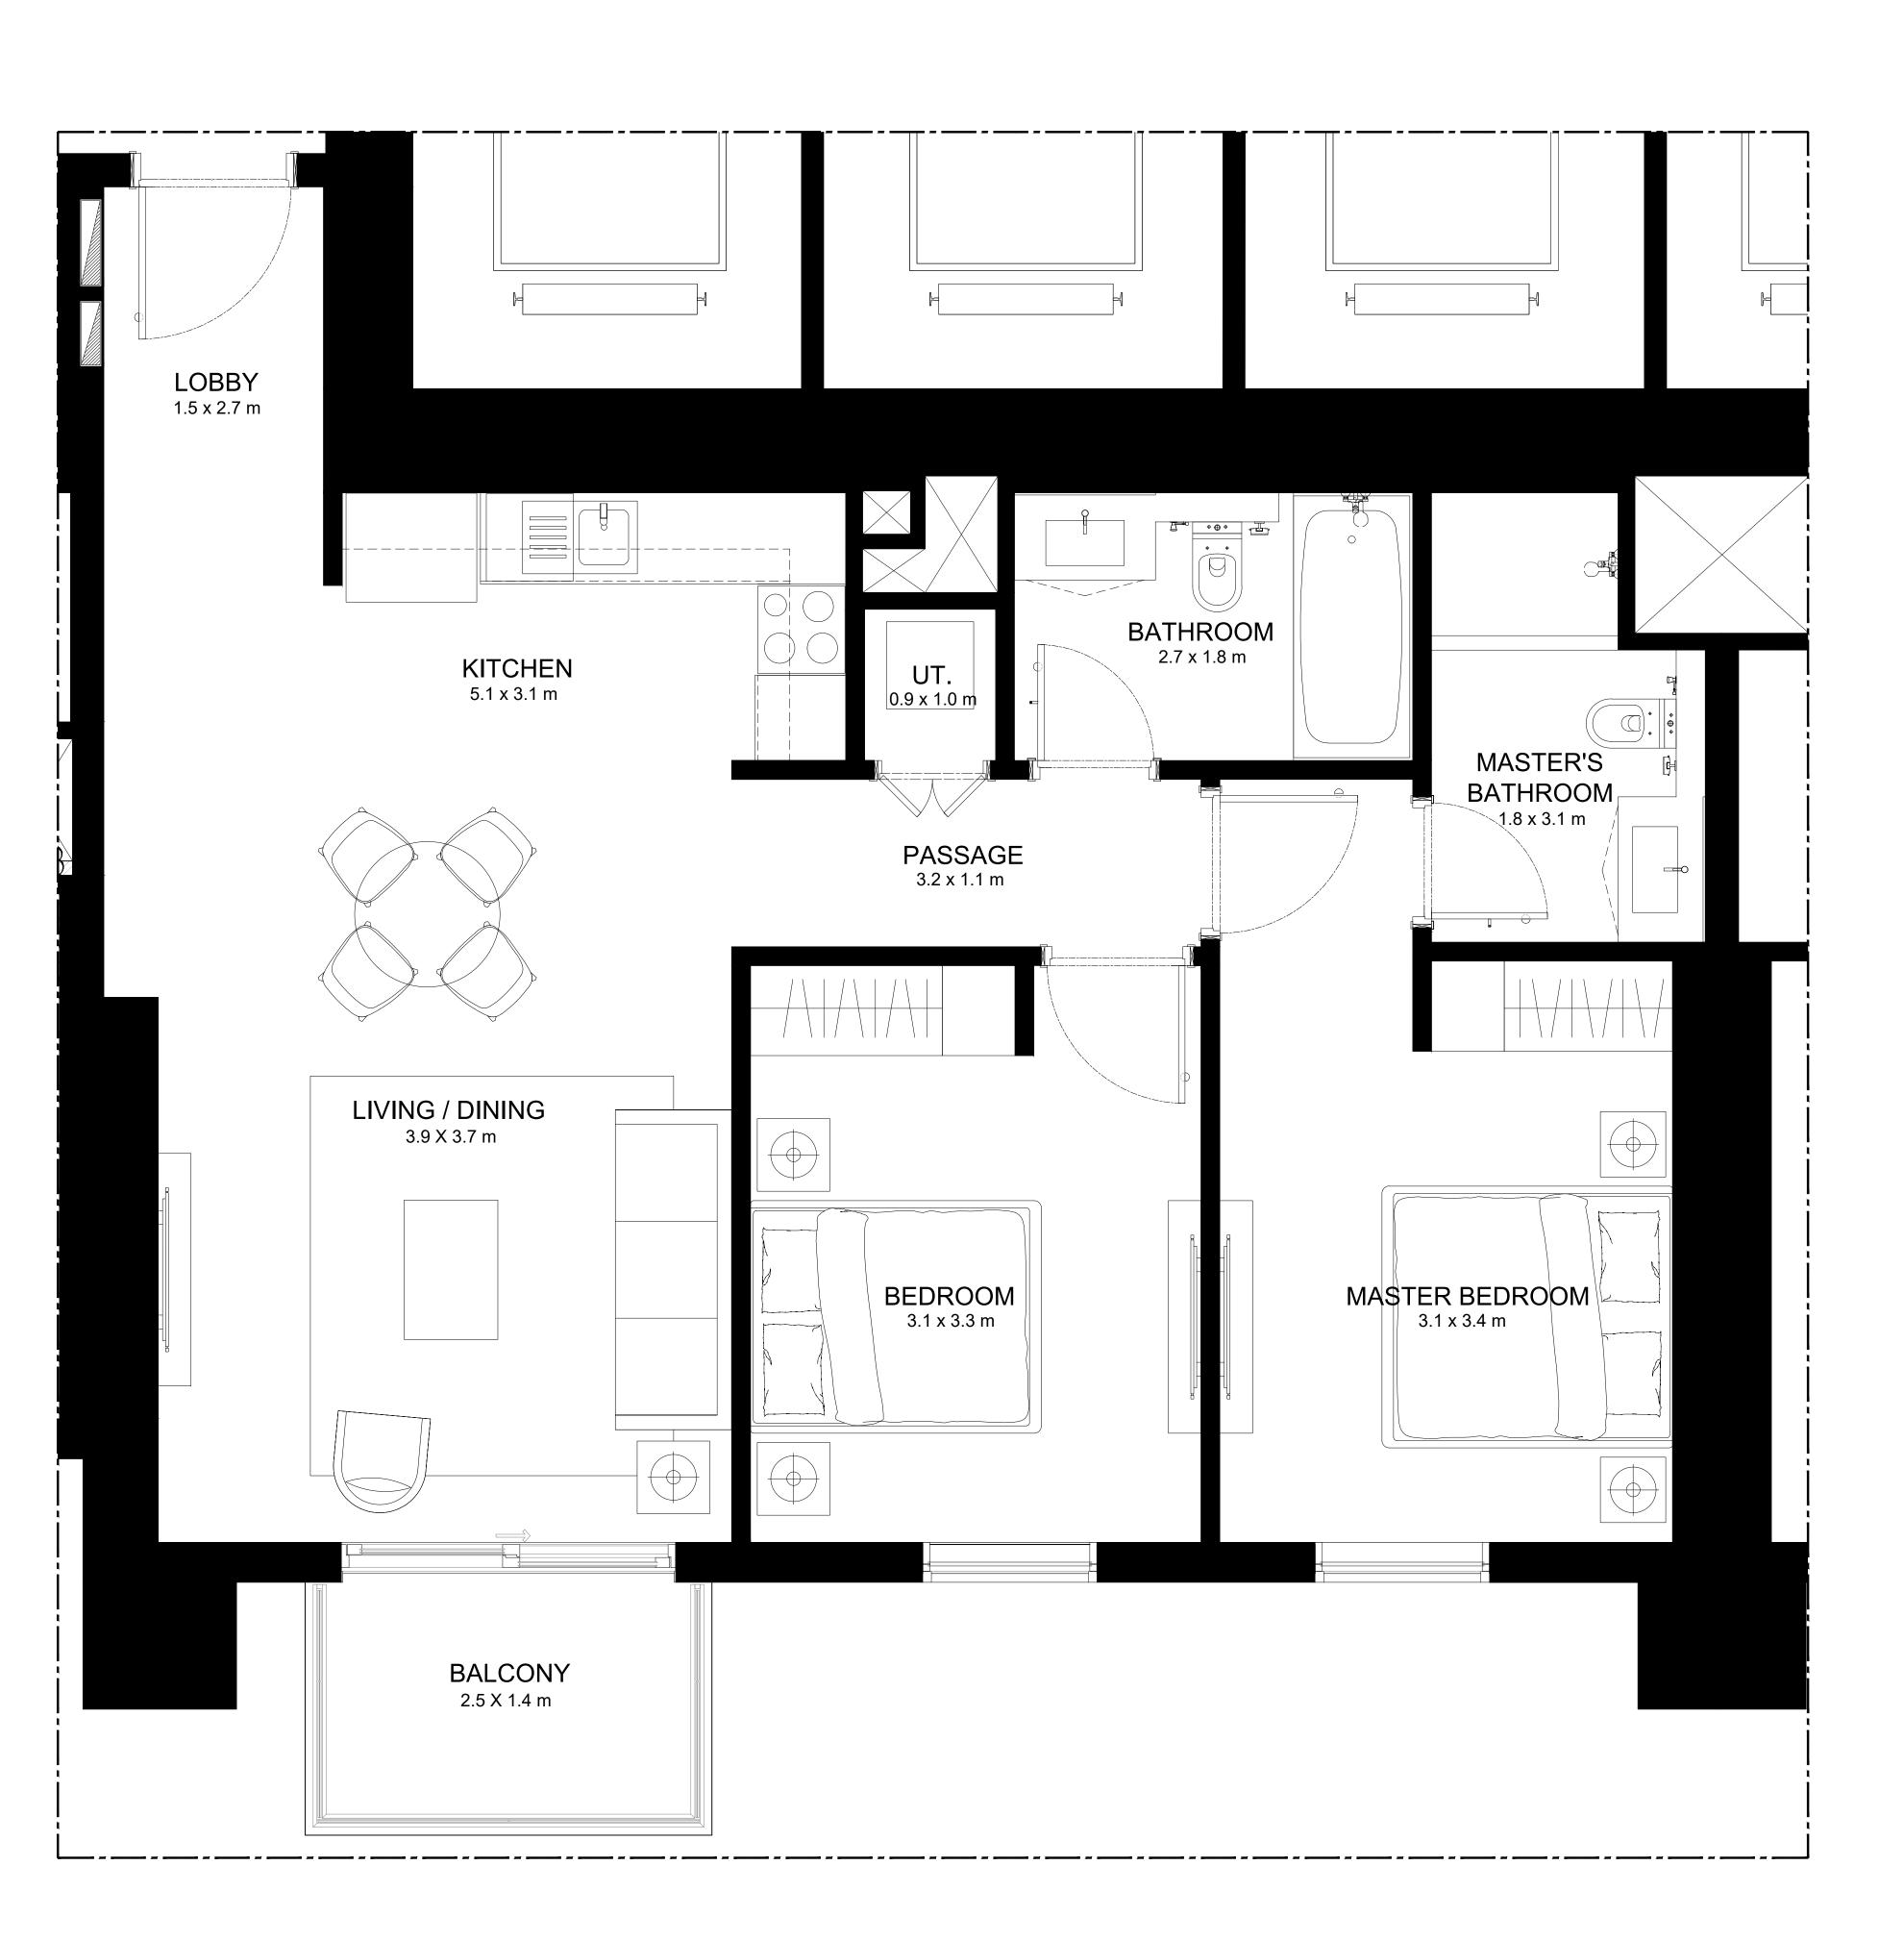

### 2 BEDROOM TYPE A5

| UNIT NUMBER | LEVEL        | SUITE AREA                  |
|-------------|--------------|-----------------------------|
| 04 & 08     | 08-22, 24-39 | 976.72 SQ.FT.<br>90.74 SQ.M |
| 03 & 09     | 08-22, 24-39 | 981.35 SQ.FT.<br>91.17 SQ.M |

#### KEY PLAN

FLOOR PLAN 1. All dimensions are in imperial and metric, and measured from finish to finish excluding construction tolerances. 2. All materials, dimensions, and drawings are approximate only. 3. Information is subject to change without notice, at developer's absolute discretion. 4. Actual area may vary from the stated area. 5. Drawings not to scale. 6. All images used are for illustrative purposes only and do not represent the actual size, features, specifications, fittings, and furnishings. 7. The developer reserves the right to make revisions / alterations, at it's absolute discretion, without any liability whatsoever.

|   | BALCONY AREA               | TOTAL AREA                    |
|---|----------------------------|-------------------------------|
| • | 84.71 SQ.FT.<br>7.87 SQ.M. | 1061.43 SQ.FT.<br>98.61 SQ.M. |
| • | 84.71 SQ.FT.<br>7.87 SQ.M. | 1066.06 SQ.FT.<br>99.04 SQ.M. |

### KEY SECTION

BURJ CROWN