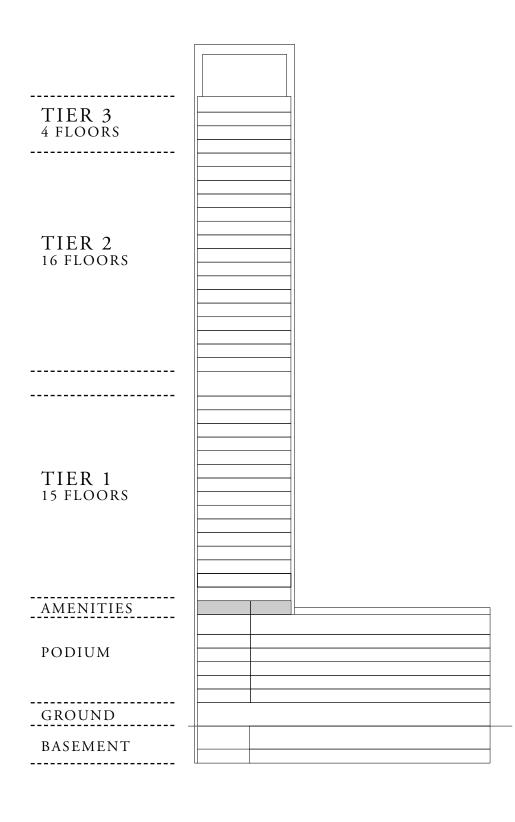

sed are for illustrative purposes only and do not represent the actual size, features, specifications, fittings, and furnishings. 7. The developer reserves the right to make revisions / alterations, at it's absolute discretion, without any liability whatsoever.

BALCONY AREA

TOTAL AREA

57.16 SQ.FT. 5.31 SQ.M.

618.28 SQ.FT. 57.44 SQ.M.

KEY SECTION







BURJ CROWN

# 1 BEDROOM TYPE C1

| UNIT NUMBER | LEVEL | SUITE AREA                   |
|-------------|-------|------------------------------|
| 03          | 07    | 568.77 SQ.FT.<br>52.84 SQ.M. |

#### KEY PLAN



7. The developer reserves the right to make revisions / alterations, at it's absolute discretion, without any liability whatsoever.

BALCONY AREA

TOTAL AREA

68.46 SQ.FT. 6.36 SQ.M.

637.23 SQ.FT. 59.20 SQ.M.

KEY SECTION









BURJ CROWN

### 1 BEDROOM TYPE C2

| UNIT NUMBER | LEVEL        | SUITE AREA                   |
|-------------|--------------|------------------------------|
| 06          | 08-22, 24-39 | 568.77 SQ.FT.<br>52.84 SQ.M. |

#### KEY PLAN



7. The developer reserves the right to make revisions / alterations, at it's absolute discretion, without any liability whatsoever.

BALCONY AREA

TOTAL AREA

68.46 SQ.FT. 6.36 SQ.M.

637.23 SQ.FT. 59.20 SQ.M.

KEY SECTION









BURJ CROWN

### 1 BEDROOM TYPE C3

| UNIT NUMBER | LEVEL | SUITE AREA                   |
|-------------|-------|------------------------------|
| 06          | 40-43 | 568.77 SQ.FT.<br>52.84 SQ.M. |





7. The developer reserves the right to make revisions / alterations, at it's absolute discretion, without any liabil