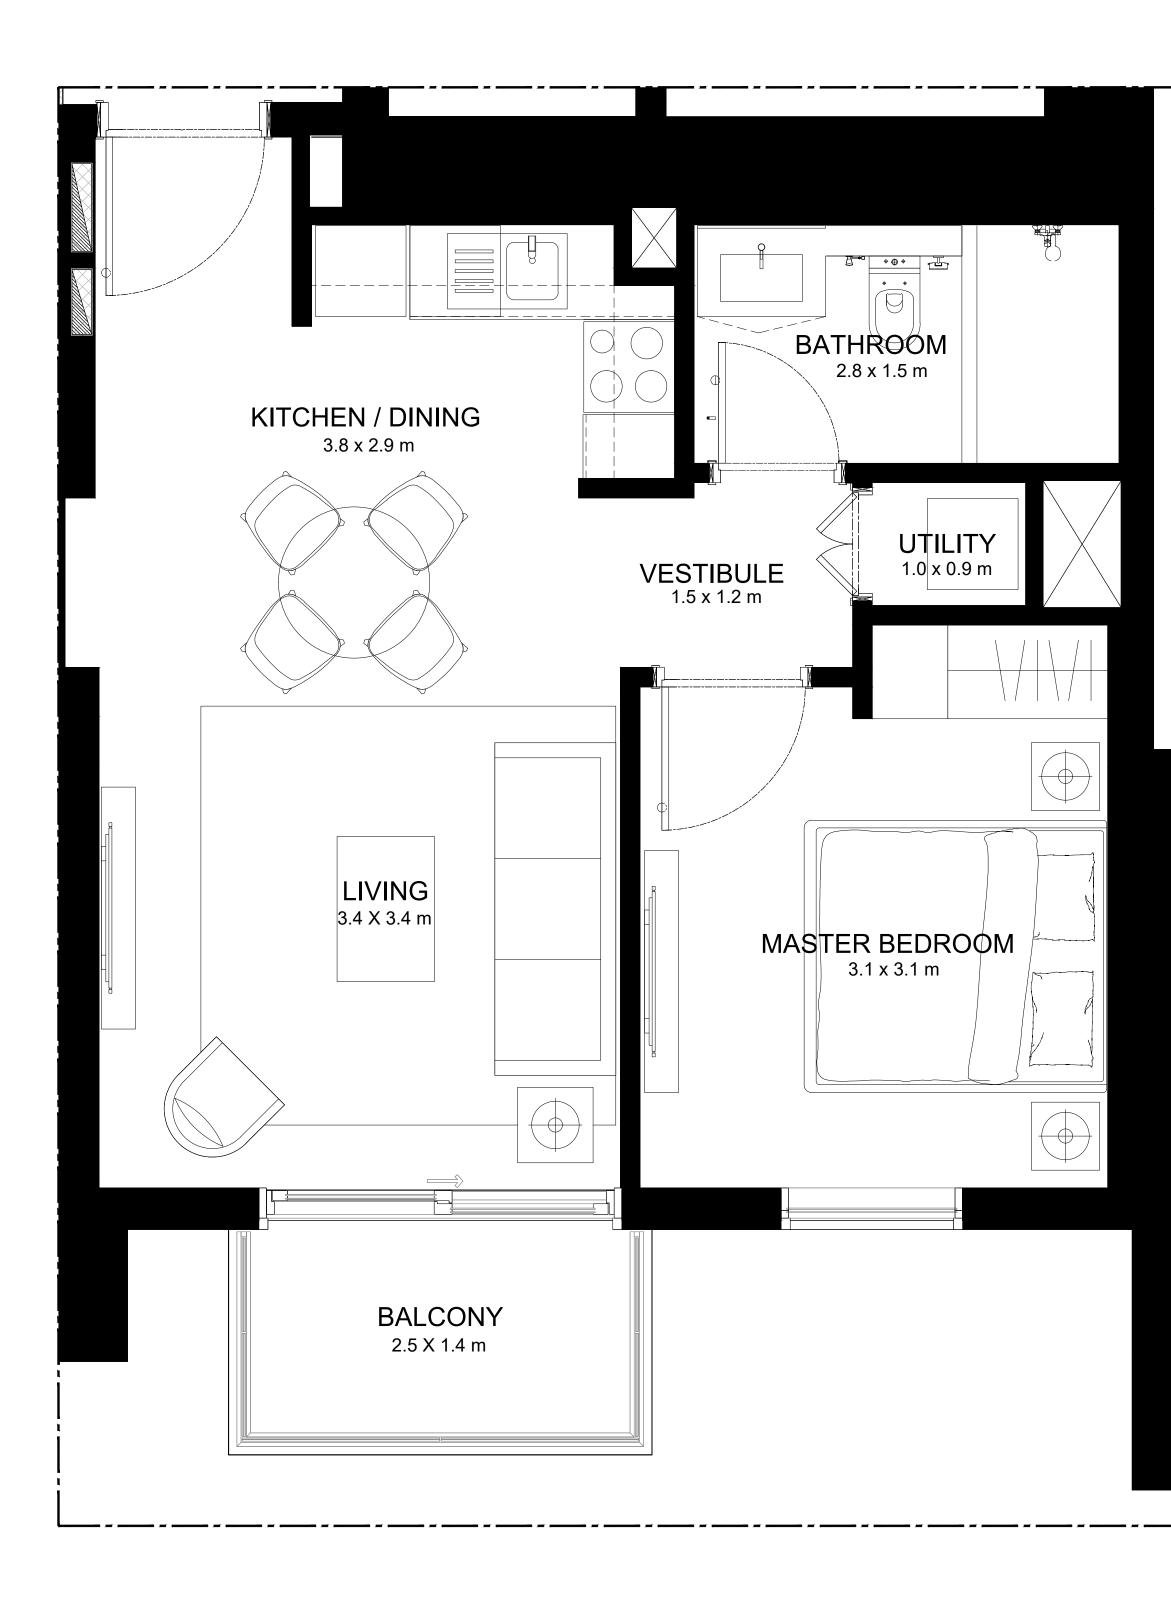

# 1 BEDROOM TYPE D1

| UNIT NUMBER | LEVEL        | SUITE AREA                   |
|-------------|--------------|------------------------------|
| 02 & 10     | 08-22, 24-39 | 534.32 SQ.FT.<br>49.64 SQ.M. |

#### KEY PLAN

7. The developer reserves the right to make revisions / alterations, at it's absolute discretion, without any liability whatsoever.

BALCONY AREA

TOTAL AREA

43.70 SQ.FT. 4.06 SQ.M.

578.02 SQ.FT. 53.70 SQ.M.

KEY SECTION

BURJ CROWN