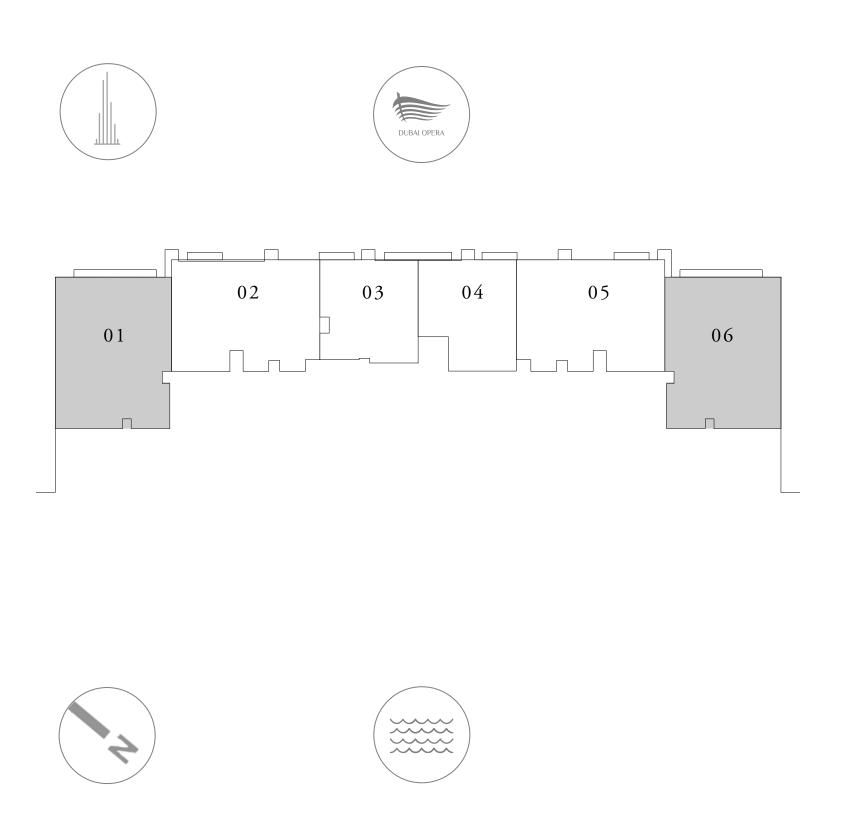

### KEY PLAN

7. The developer reserves the right to make revisions / alterations, at it's absolute discretion, without any liability whatsoever.

BALCONY AREA

TOTAL AREA

| 44.35 SQ.FT. | 621.51 SQ.FT. |
|--------------|---------------|
| 4.12 SQ.M.   | 57.74 SQ.M.   |

KEY SECTION

BURJ CROWN