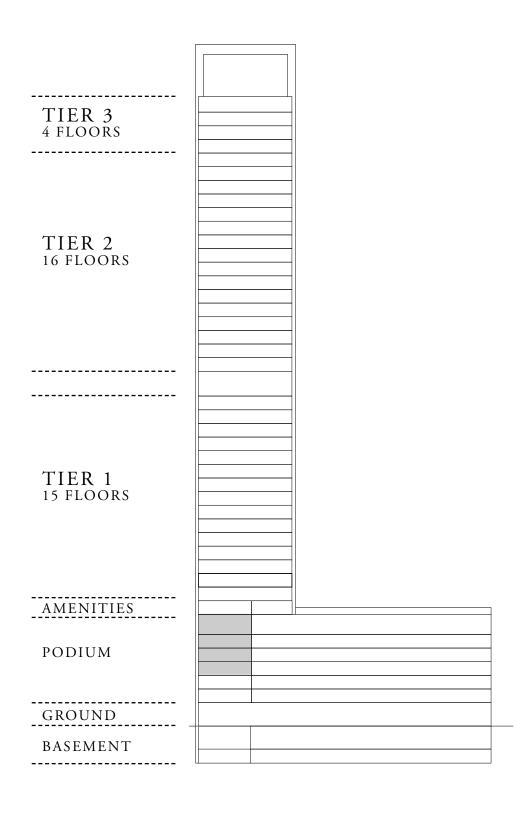

----|
| 04          | 03-06 | 561.12 SQ.FT.<br>52.13 SQ.M. |

#### KEY PLAN



FLOOR PLAN 1. All dimensions are in imperial and metric, and measured from finish to finish excluding construction tolerances. 2. All materials, dimensions, and drawings are approximate only. 3. Information is subject to change without notice, at developer's absolute discretion. 4. Actual area may vary from the stated area. 5. Drawings not to scale. 6. All images used are for illustrative purposes only and do not represent the actual size, features, specifications, fittings, and furnishings. 7. The developer reserves the right to make revisions / alterations, at it's absolute discretion, without any liability whatsoever.

BALCONY AREA

TOTAL AREA

57.16 SQ.FT. 5.31 SQ.M.

618.28 SQ.FT. 57.44 SQ.M.

KEY SECTION







BURJ CROWN

# 1 BEDROOM TYPE C1

| UNIT NUMBER | LEVEL | SUITE AREA                   |
|-------------|-------|------------------------------|
| 03          | 07    | 568.77 SQ.FT.<br>52.84 SQ.M. |

#### KEY PLAN



7. The developer reserves the right to make revisions / alterations, at it's absolute discretion, without any liability whatsoever.

BALCONY AREA

TOTAL AREA

68.46 SQ.FT. 6.36 SQ.M.

637.23 SQ.FT. 59.20 SQ.M.

KEY SECTION









BURJ CROWN

### 1 BEDROOM TYPE C2

| UNIT NUMBER | LEVEL        | SUITE AREA                   |
|-------------|--------------|------------------------------|
| 06          | 08-22, 24-39 | 568.77 SQ.FT.<br>52.84 SQ.M. |

#### KEY PLAN



7. The developer reserves the right to make revisions / alterations, at it's absolute discretion, without a