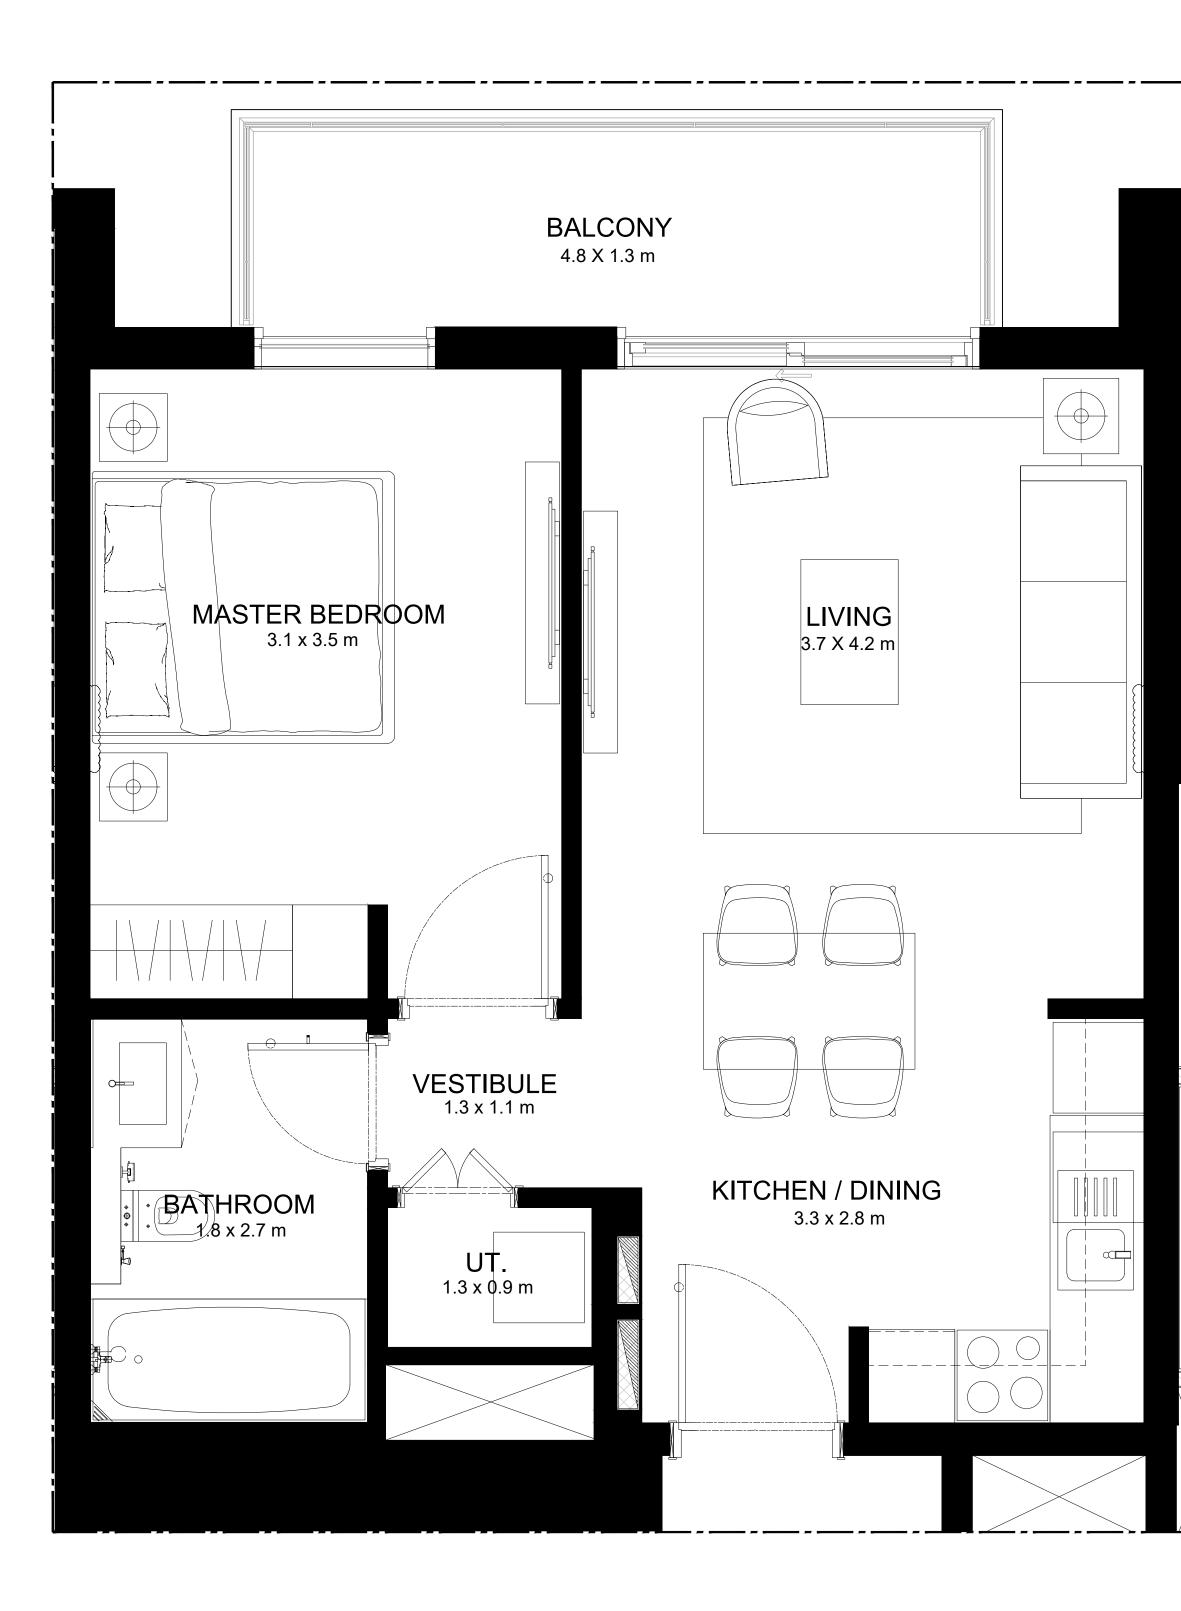

# 1 BEDROOM TYPE A1

| UNIT NUMBER | LEVEL | SUITE AREA                   |
|-------------|-------|------------------------------|
| 03          | 01-02 | 577.16 SQ.FT.<br>53.62 SQ.M. |

### KEY PLAN

7. The developer reserves the right to make revisions / alterations, at it's absolute discretion, without any liability whatsoever.

BALCONY AREA

TOTAL AREA

| 44.35 SQ.FT. | 621.51 SQ.FT. |
|--------------|---------------|
| 4.12 SQ.M.   | 57.74 SQ.M.   |