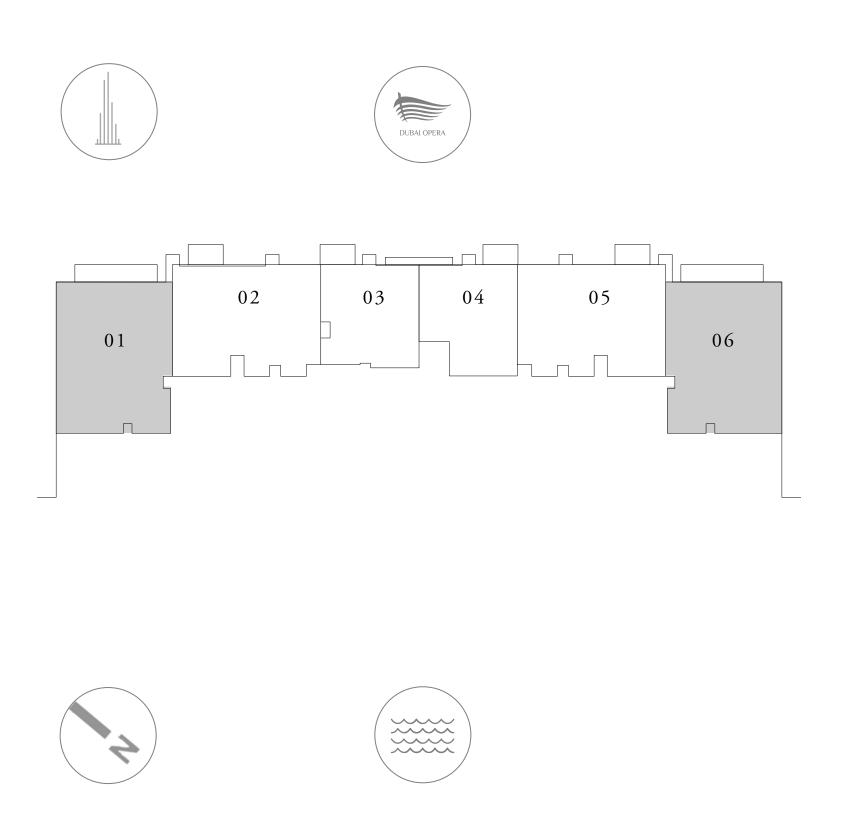

### KEY PLAN

FLOOR PLAN 1. All dimensions are in imperial and metric, and measured from finish to finish excluding construction tolerances. 2. All materials, dimensions, and drawings are approximate only. 3. Information is subject to change without notice, at developer's absolute discretion. 4. Actual area may vary from the stated area. 5. Drawings not to scale. 6. All images used are for illustrative purposes only and do not represent the actual size, features, specifications, fittings, and furnishings. 7. The developer reserves the right to make revisions / alterations, at it's absolute discretion, without any liability whatsoever.

#### BALCONY AREA

TOTAL AREA

57.16 SQ.FT. 5.31 SQ.M.

634.32 SQ.FT. 58.93 SQ.M.

#### KEY SECTION

BURJ CROWN