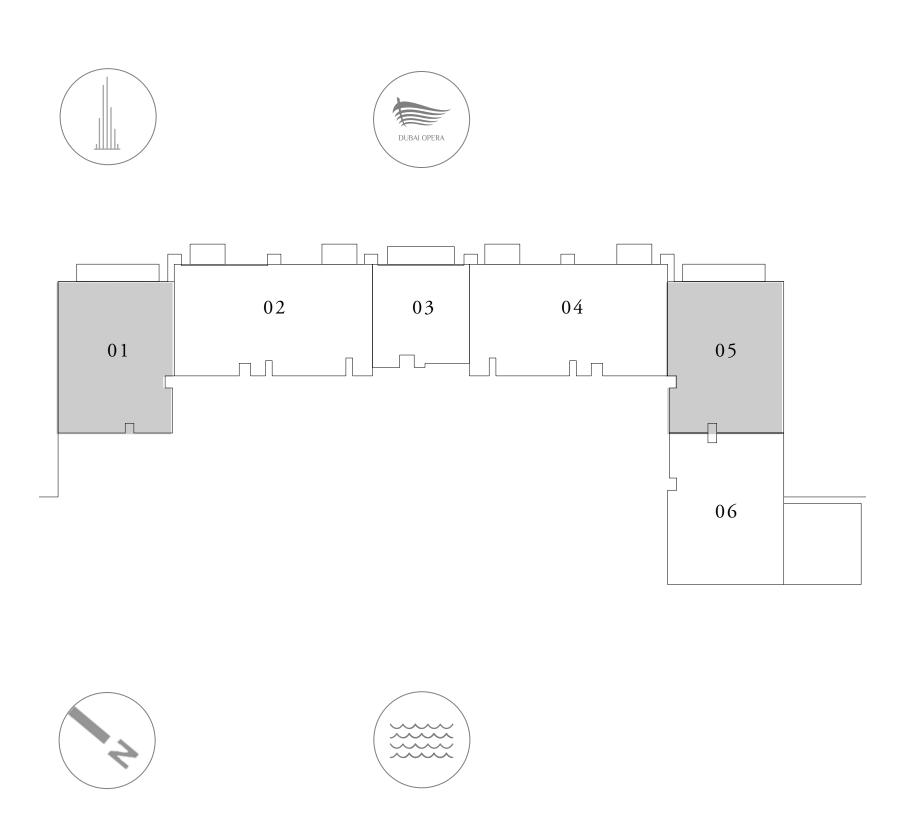

### KEY PLAN

7. The developer reserves the right to make revisions / alterations, at it's absolute discretion, without any liability whatsoever.

BALCONY AREA

TOTAL AREA

| 44.35 SQ.FT. | 621.51 SQ.FT. |
|--------------|---------------|
| 4.12 SQ.M.   | 57.74 SQ.M.   |