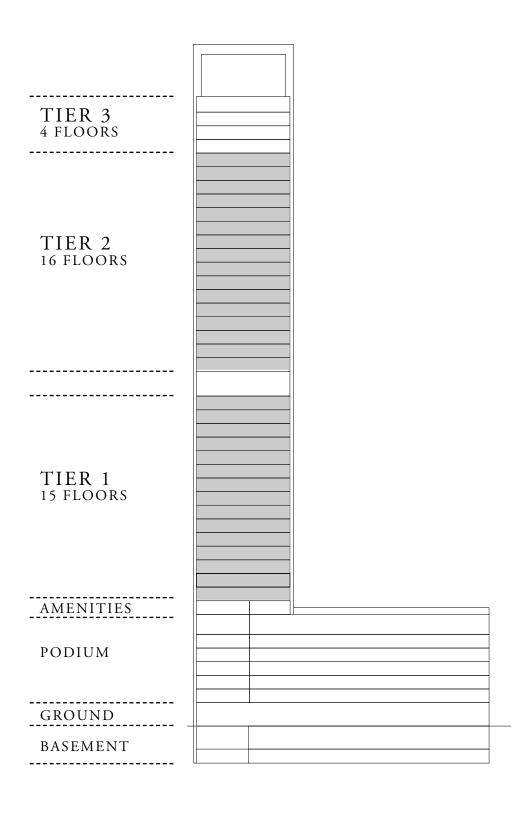

----|
| 06          | 40-43 | 568.77 SQ.FT.<br>52.84 SQ.M. |





7. The developer reserves the right to make revisions / alterations, at it's absolute discretion, without any liability whatsoever.

#### BALCONY AREA

TOTAL AREA

| 79.01 | SQ.FT. |
|-------|--------|
| 7.34  | SQ.M.  |

647.78 SQ.FT. 60.18 SQ.M.

#### KEY SECTION







BURJ CROWN

# 1 BEDROOM TYPE D1

| UNIT NUMBER | LEVEL        | SUITE AREA                   |
|-------------|--------------|------------------------------|
| 02 & 10     | 08-22, 24-39 | 534.32 SQ.FT.<br>49.64 SQ.M. |

#### KEY PLAN



7. The developer reserves the right to make revisions / alterations, at it's absolute discretion, without any liability whatsoever.

BALCONY AREA

TOTAL AREA

43.70 SQ.FT. 4.06 SQ.M.

578.02 SQ.FT. 53.70 SQ.M.

KEY SECTION







BURJ CROWN

# 1 BEDROOM TYPE D2

| UNIT NUMBER | LEVEL | SUITE AREA                   |
|-------------|-------|------------------------------|
| 02 & 10     | 40-43 | 534.32 SQ.FT.<br>49.64 SQ.M. |

#### KEY PLAN



7. The developer reserves the right to make revisions / alterations, at it's absolute discretion, without any liability whatsoever.

#### BALCONY AREA

TOTAL AREA

50.70 SQ.FT. 4.71 SQ.M.

585.02 SQ.FT. 54.35 SQ.M.

#### KEY SECTION







BURJ CROWN

# 2 BEDROOM TYPE A1

| UNIT NUMBER | LEVEL | SUITE AREA                   |
|-------------|-------|------------------------------|
| 01 & 06     | 01-02 | 973.81 SQ.FT.<br>90.47 SQ.M. |

### KEY PLAN



7. The developer reserves the right to make revisions / alterations, at it's absolute discretion, without any liability wha