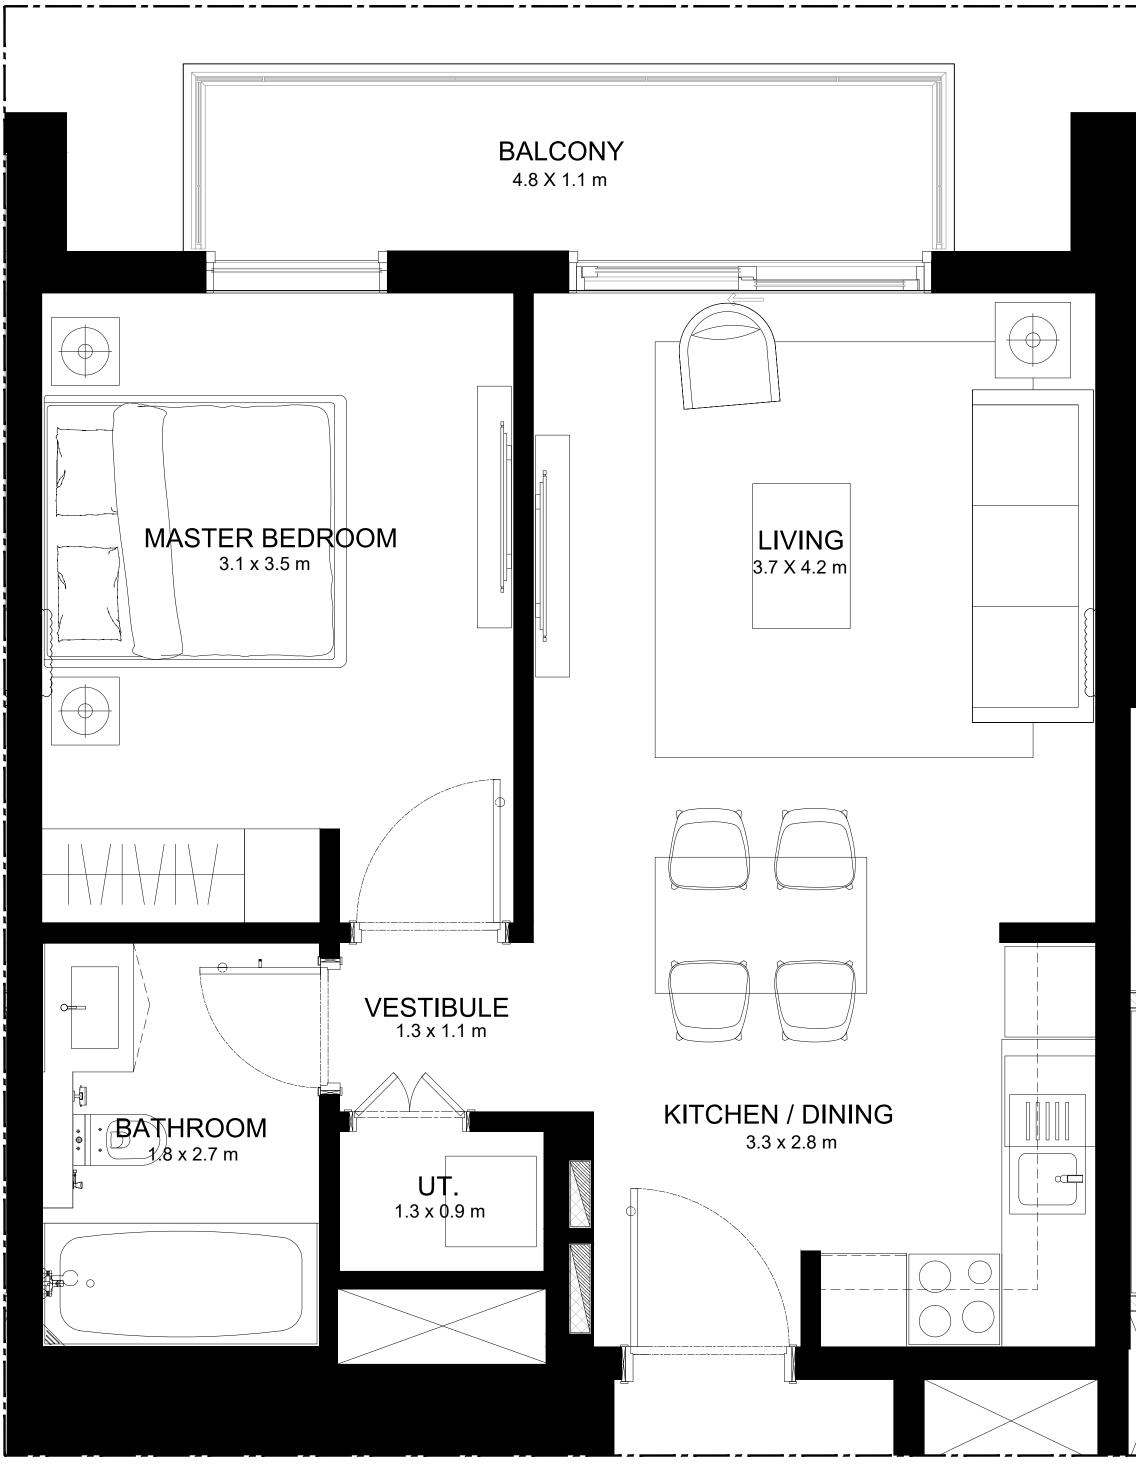

### KEY PLAN

FLOOR PLAN 1. All dimensions are in imperial and metric, and measured from finish to finish excluding construction tolerances. 2. All materials, dimensions, and drawings are approximate only. 3. Information is subject to change without notice, at developer's absolute discretion. 4. Actual area may vary from the stated area. 5. Drawings not to scale. 6. All images used are for illustrative purposes only and do not represent the actual size, features, specifications, fittings, and furnishings. 7. The developer reserves the right to make revisions / alterations, at it's absolute discretion, without any liability whatsoever.