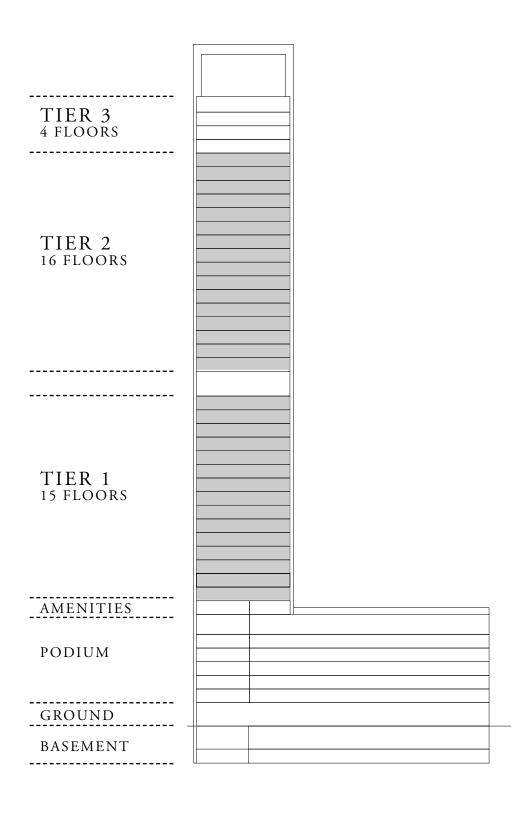

olerances. 2. All materials, dimensions, and drawings are approximate only. 3. Information is subject to change without notice, at developer's absolute discretion. 4. Actual area may vary from the stated area. 5. Drawings not to scale. 6. All images used are for illustrative purposes only and do not represent the actual size, features, specifications, fittings, and furnishings. 7. The developer reserves the right to make revisions / alterations, at it's absolute discretion, without any liability whatsoever.

|   | BALCONY AREA               | TOTAL AREA                    |
|---|----------------------------|-------------------------------|
| • | 84.71 SQ.FT.<br>7.87 SQ.M. | 1061.43 SQ.FT.<br>98.61 SQ.M. |
| • | 84.71 SQ.FT.<br>7.87 SQ.M. | 1066.06 SQ.FT.<br>99.04 SQ.M. |

### KEY SECTION







BURJ CROWN

### 2 BEDROOM TYPE A6

| UNIT NUMBER | LEVEL | SUITE AREA                  |
|-------------|-------|-----------------------------|
| 04 & 08     | 40-43 | 976.72 SQ.FT.<br>90.74 SQ.M |
| 03 & 09     | 40-43 | 981.35 SQ.FT.<br>91.17 SQ.M |

#### KEY PLAN



7. The developer reserves the right to make revisions / alterations, at it's absolute discretion, without any liability whatsoever.

#### BALCONY AREA TOTAL AREA 97.74 SQ.FT. 1074.46 SQ.FT. 9.08 SQ.M. 99.82 SQ.M. 97.74 SQ.FT. 1079.09 SQ.FT. 9.08 SQ.M. 100.25 SQ.M.

### KEY SECTION







BURJ CROWN

### 2 BEDROOM TYPE B1

| UNIT NUMBER | LEVEL | SUITE AREA                  |
|-------------|-------|-----------------------------|
| 02          | 01-02 | 943.99 SQ.FT.<br>87.70 SQ.M |
| 05          | 01-02 | 943.35 SQ.FT.<b