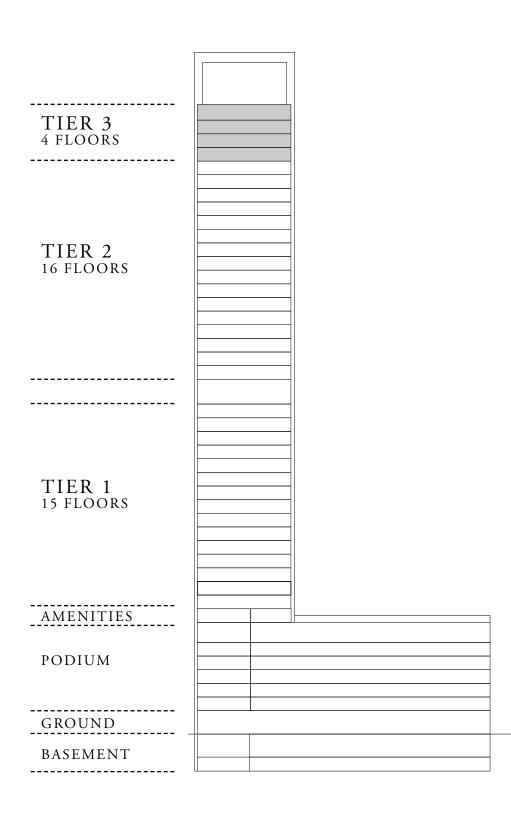

--------------|
| 06          | 08-22, 24-39 | 568.77 SQ.FT.<br>52.84 SQ.M. |

#### KEY PLAN



7. The developer reserves the right to make revisions / alterations, at it's absolute discretion, without any liability whatsoever.

BALCONY AREA

TOTAL AREA

68.46 SQ.FT. 6.36 SQ.M.

637.23 SQ.FT. 59.20 SQ.M.

KEY SECTION









BURJ CROWN

### 1 BEDROOM TYPE C3

| UNIT NUMBER | LEVEL | SUITE AREA                   |
|-------------|-------|------------------------------|
| 06          | 40-43 | 568.77 SQ.FT.<br>52.84 SQ.M. |





7. The developer reserves the right to make revisions / alterations, at it's absolute discretion, without any liability whatsoever.

#### BALCONY AREA

TOTAL AREA

| 79.01 | SQ.FT. |
|-------|--------|
| 7.34  | SQ.M.  |

647.78 SQ.FT. 60.18 SQ.M.

#### KEY SECTION







BURJ CROWN

# 1 BEDROOM TYPE D1

| UNIT NUMBER | LEVEL        | SUITE AREA                   |
|-------------|--------------|------------------------------|
| 02 & 10     | 08-22, 24-39 | 534.32 SQ.FT.<br>49.64 SQ.M. |

#### KEY PLAN



7. The developer reserves the right to make revisions / alterations, at it's absolute discretion, without any liability whatsoever.

BALCONY AREA

TOTAL AREA

43.70 SQ.FT. 4.06 SQ.M.

578.02 SQ.FT. 53.70 SQ.M.

KEY SECTION







BURJ CROWN

# 1 BEDROOM TYPE D2

| UNIT NUMBER | LEVEL | SUITE AREA                   |
|-------------|-------|------------------------------|
| 02 & 10     | 40-43 | 534.32 SQ.FT.<br>49.64 SQ.M. |

#### KEY PLAN



7. The developer reserves the right to make revisions / alterations, at it's absolute discretion, without any l