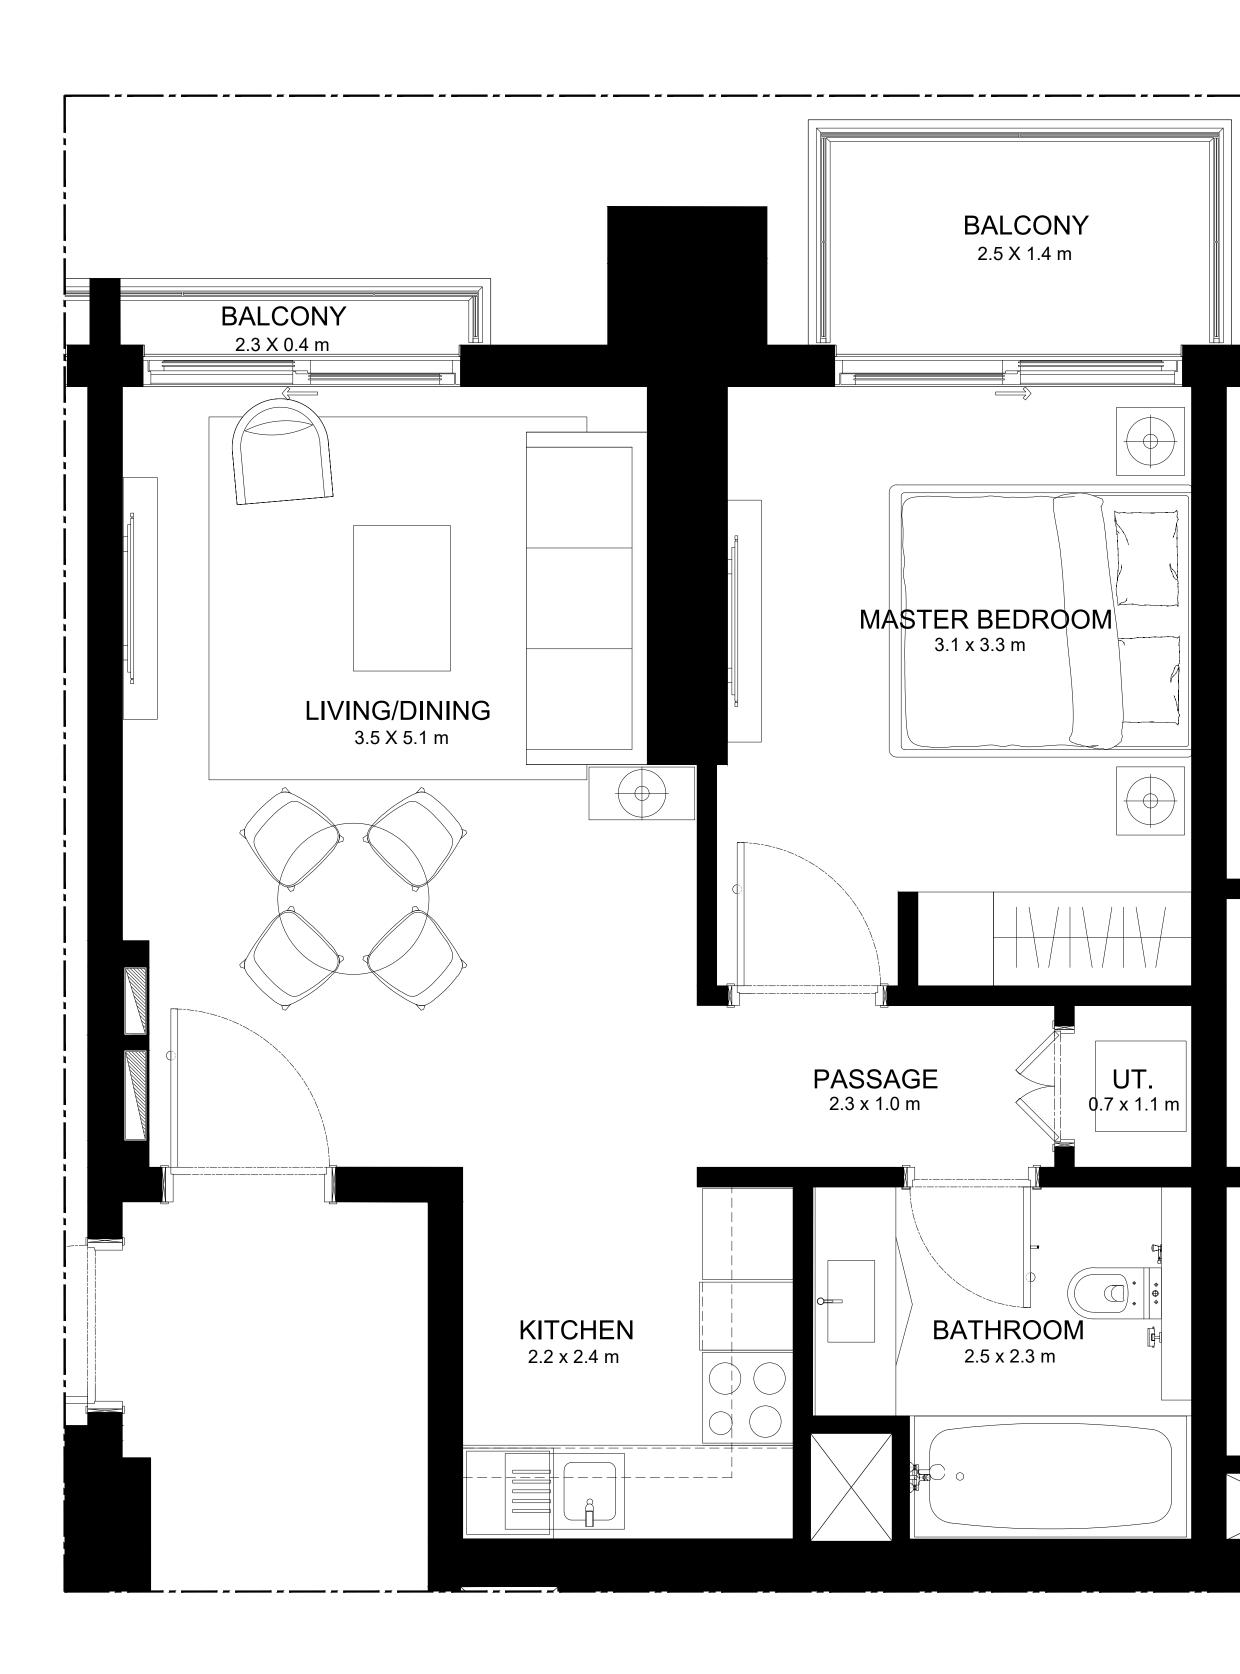

# 1 BEDROOM TYPE A2

| UNIT NUMBER | LEVEL | SUITE AREA                   |
|-------------|-------|------------------------------|
| 03          | 03-06 | 577.16 SQ.FT.<br>53.62 SQ.M. |

### KEY PLAN

FLOOR PLAN 1. All dimensions are in imperial and metric, and measured from finish to finish excluding construction tolerances. 2. All materials, dimensions, and drawings are approximate only. 3. Information is subject to change without notice, at developer's absolute discretion. 4. Actual area may vary from the stated area. 5. Drawings not to scale. 6. All images used are for illustrative purposes only and do not represent the actual size, features, specifications, fittings, and furnishings. 7. The developer reserves the right to make revisions / alterations, at it's absolute discretion, without any liability whatsoever.

#### BALCONY AREA

TOTAL AREA

57.16 SQ.FT. 5.31 SQ.M.

634.32 SQ.FT. 58.93 SQ.M.