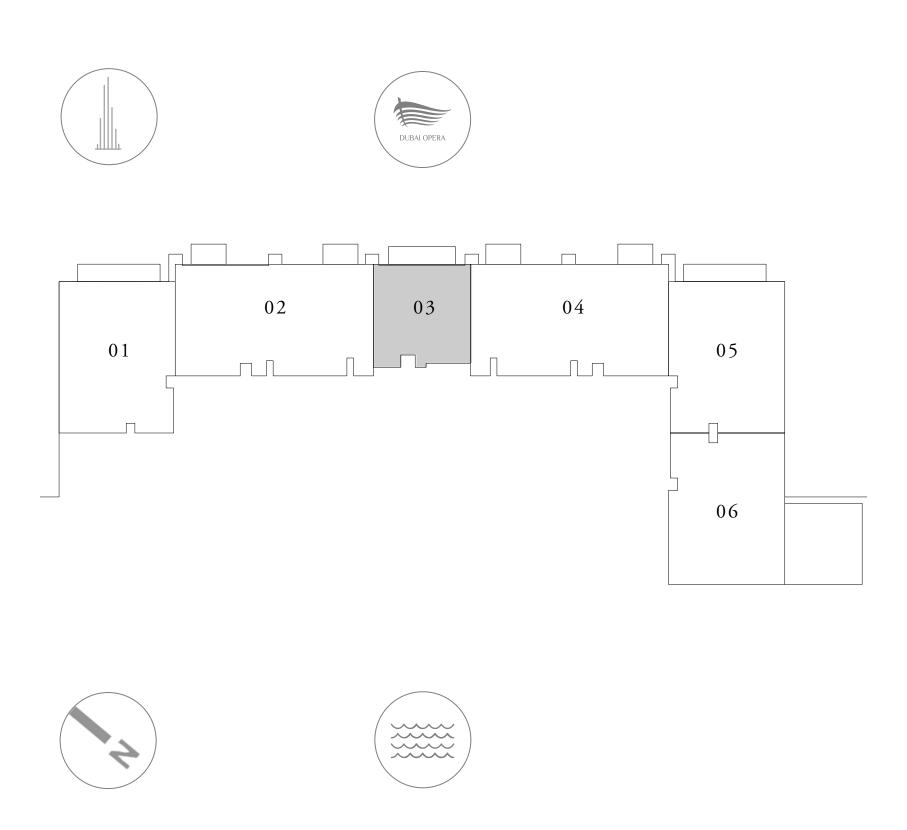

### KEY PLAN

7. The developer reserves the right to make revisions / alterations, at it's absolute discretion, without any liability whatsoever.

BALCONY AREA

TOTAL AREA

| 44.35 SQ.FT. | 621.51 SQ.FT. |
|--------------|---------------|
| 4.12 SQ.M.   | 57.74 SQ.M.   |