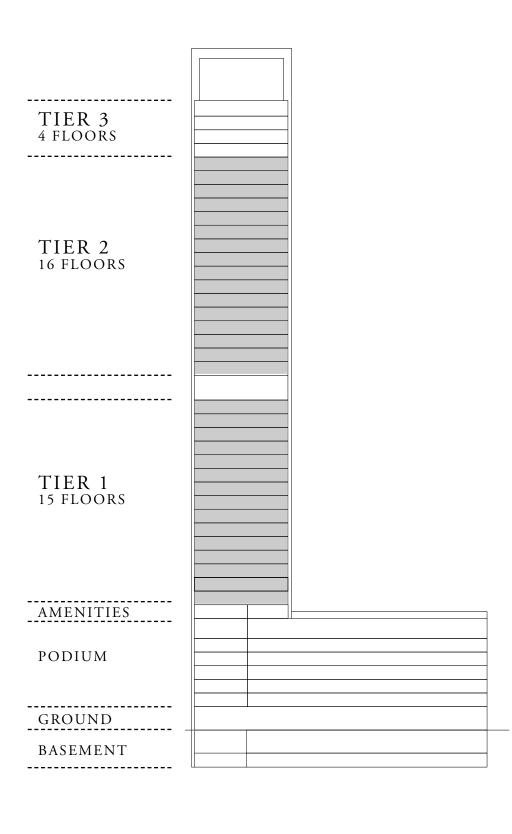

.M.   | 125.85 SQ.M.   |
| • | 87.40 SQ.FT. | 1351.84 SQ.FT. |
|   | 8.12 SQ.M.   | 125.59 SQ.M.   |



#### KEY SECTION





BURJ CROWN

### 3 BEDROOM TYPE A2

| UNIT NUMBER | LEVEL        | SUITE AREA                    | Η |
|-------------|--------------|-------------------------------|---|
| 05          | 08-22, 24-39 | 1267.24 SQ.FT.<br>117.73 SQ.M |   |
| 07          | 08-22, 24-39 | 1264.44 SQ.FT.<br>117.47 SQ.M |   |

#### KEY PLAN



7. The developer reserves the right to make revisions / alterations, at it's absolute discretion, without any liability whatsoever.

| BALCONY AREA | TOTAL AREA     |
|--------------|----------------|
| 87.40 SQ.FT. | 1354.64 SQ.FT. |
| 8.12 SQ.M.   | 125.85 SQ.M.   |
| 87.40 SQ.FT. | 1351.84 SQ.FT. |
| 8.12 SQ.M.   | 125.59 SQ.M.   |



KEY SECTION





BURJ CROWN

### 3 BEDROOM TYPE A3

| UNIT NUMBER | LEVEL | SUITE AREA                    | I |
|-------------|-------|-------------------------------|---|
| 05          | 40-43 | 1267.24 SQ.FT.<br>117.73 SQ.M |   |
| 07          | 40-43 | 1264.44 SQ.FT.<br>117.47 SQ.M |   |

#### KEY PLAN



7. The developer reserves the right to make revisions / alterations, at it's absolute discretion, without any liability whatsoever.

| BALCONY AREA | TOTAL AREA     |
|--------------|----------------|
| 93.00 SQ.FT. | 1360.24 SQ.FT. |
| 8.64 SQ.M.   | 126.37 SQ.M.   |
| 93.00 SQ.FT. | 1357.44 SQ.FT. |
| 8.64 SQ.M.   | 126.11 SQ.M.   |



KEY SECTION





# naushaus

# For more information or to book a viewing tour get in touch with our Off Plan & Investment team today:

# +97143025800

# info@hausa