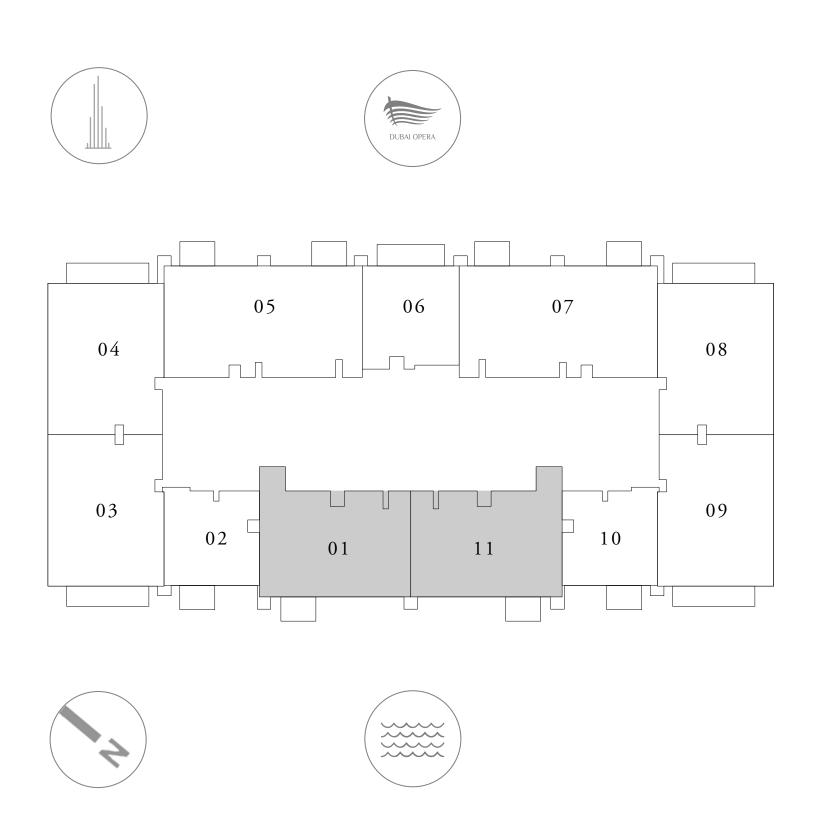

### KEY PLAN

7. The developer reserves the right to make revisions / alterations, at it's absolute discretion, without any liability whatsoever.

BALCONY AREA

TOTAL AREA

| 44.35 SQ.FT. | 621.51 SQ.FT. |
|--------------|---------------|
| 4.12 SQ.M.   | 57.74 SQ.M.   |

### KEY PLAN

FLOOR PLAN 1. All dimensions are in imperial and metric, and measured from finish to finish excluding construction tolerances. 2. All materials, dimensions, and drawings are approximate only. 3. Information is subject to change without notice, at developer's absolute discretion. 4. Actual area may vary from the stated area. 5. Drawings not to scale. 6. All images used are for illustrative purposes only and do not represent the actual size, features, specifications, fittings, and furnishings. 7. The developer reserves the right to make revisions / alterations, at it's absolute discretion, without any liability whatsoever.