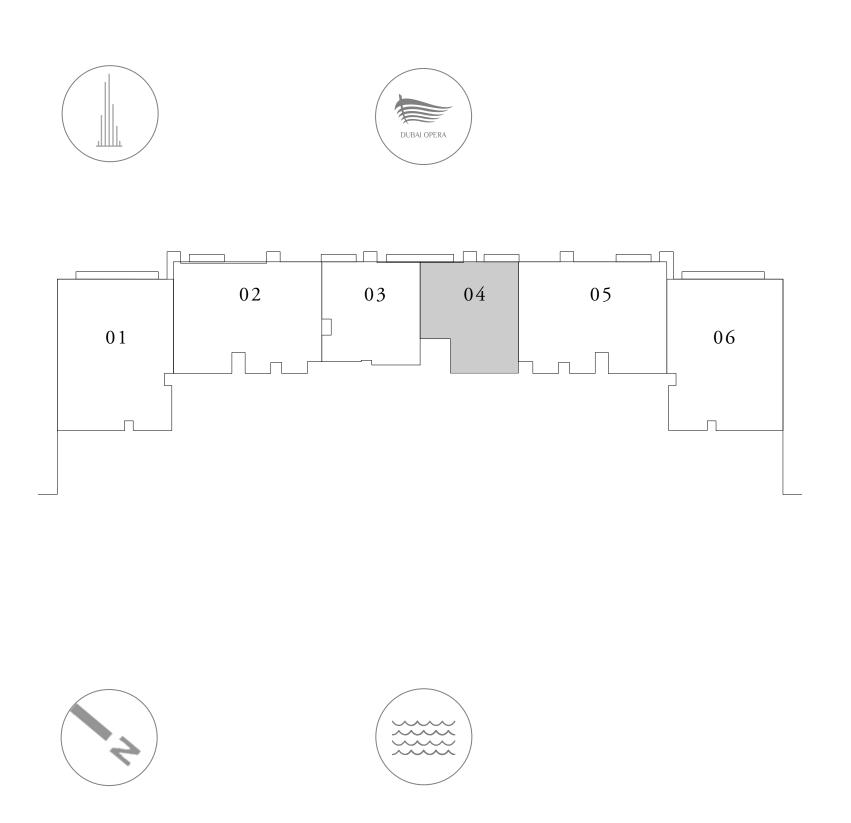

### KEY PLAN

7. The developer reserves the right to make revisions / alterations, at it's absolute discretion, without any liability whatsoever.

BALCONY AREA

TOTAL AREA

| 44.35 SQ.FT. | 621.51 SQ.FT. |
|--------------|---------------|
| 4.12 SQ.M.   | 57.74 SQ.M.   |

KEY SECTION

BURJ CROWN