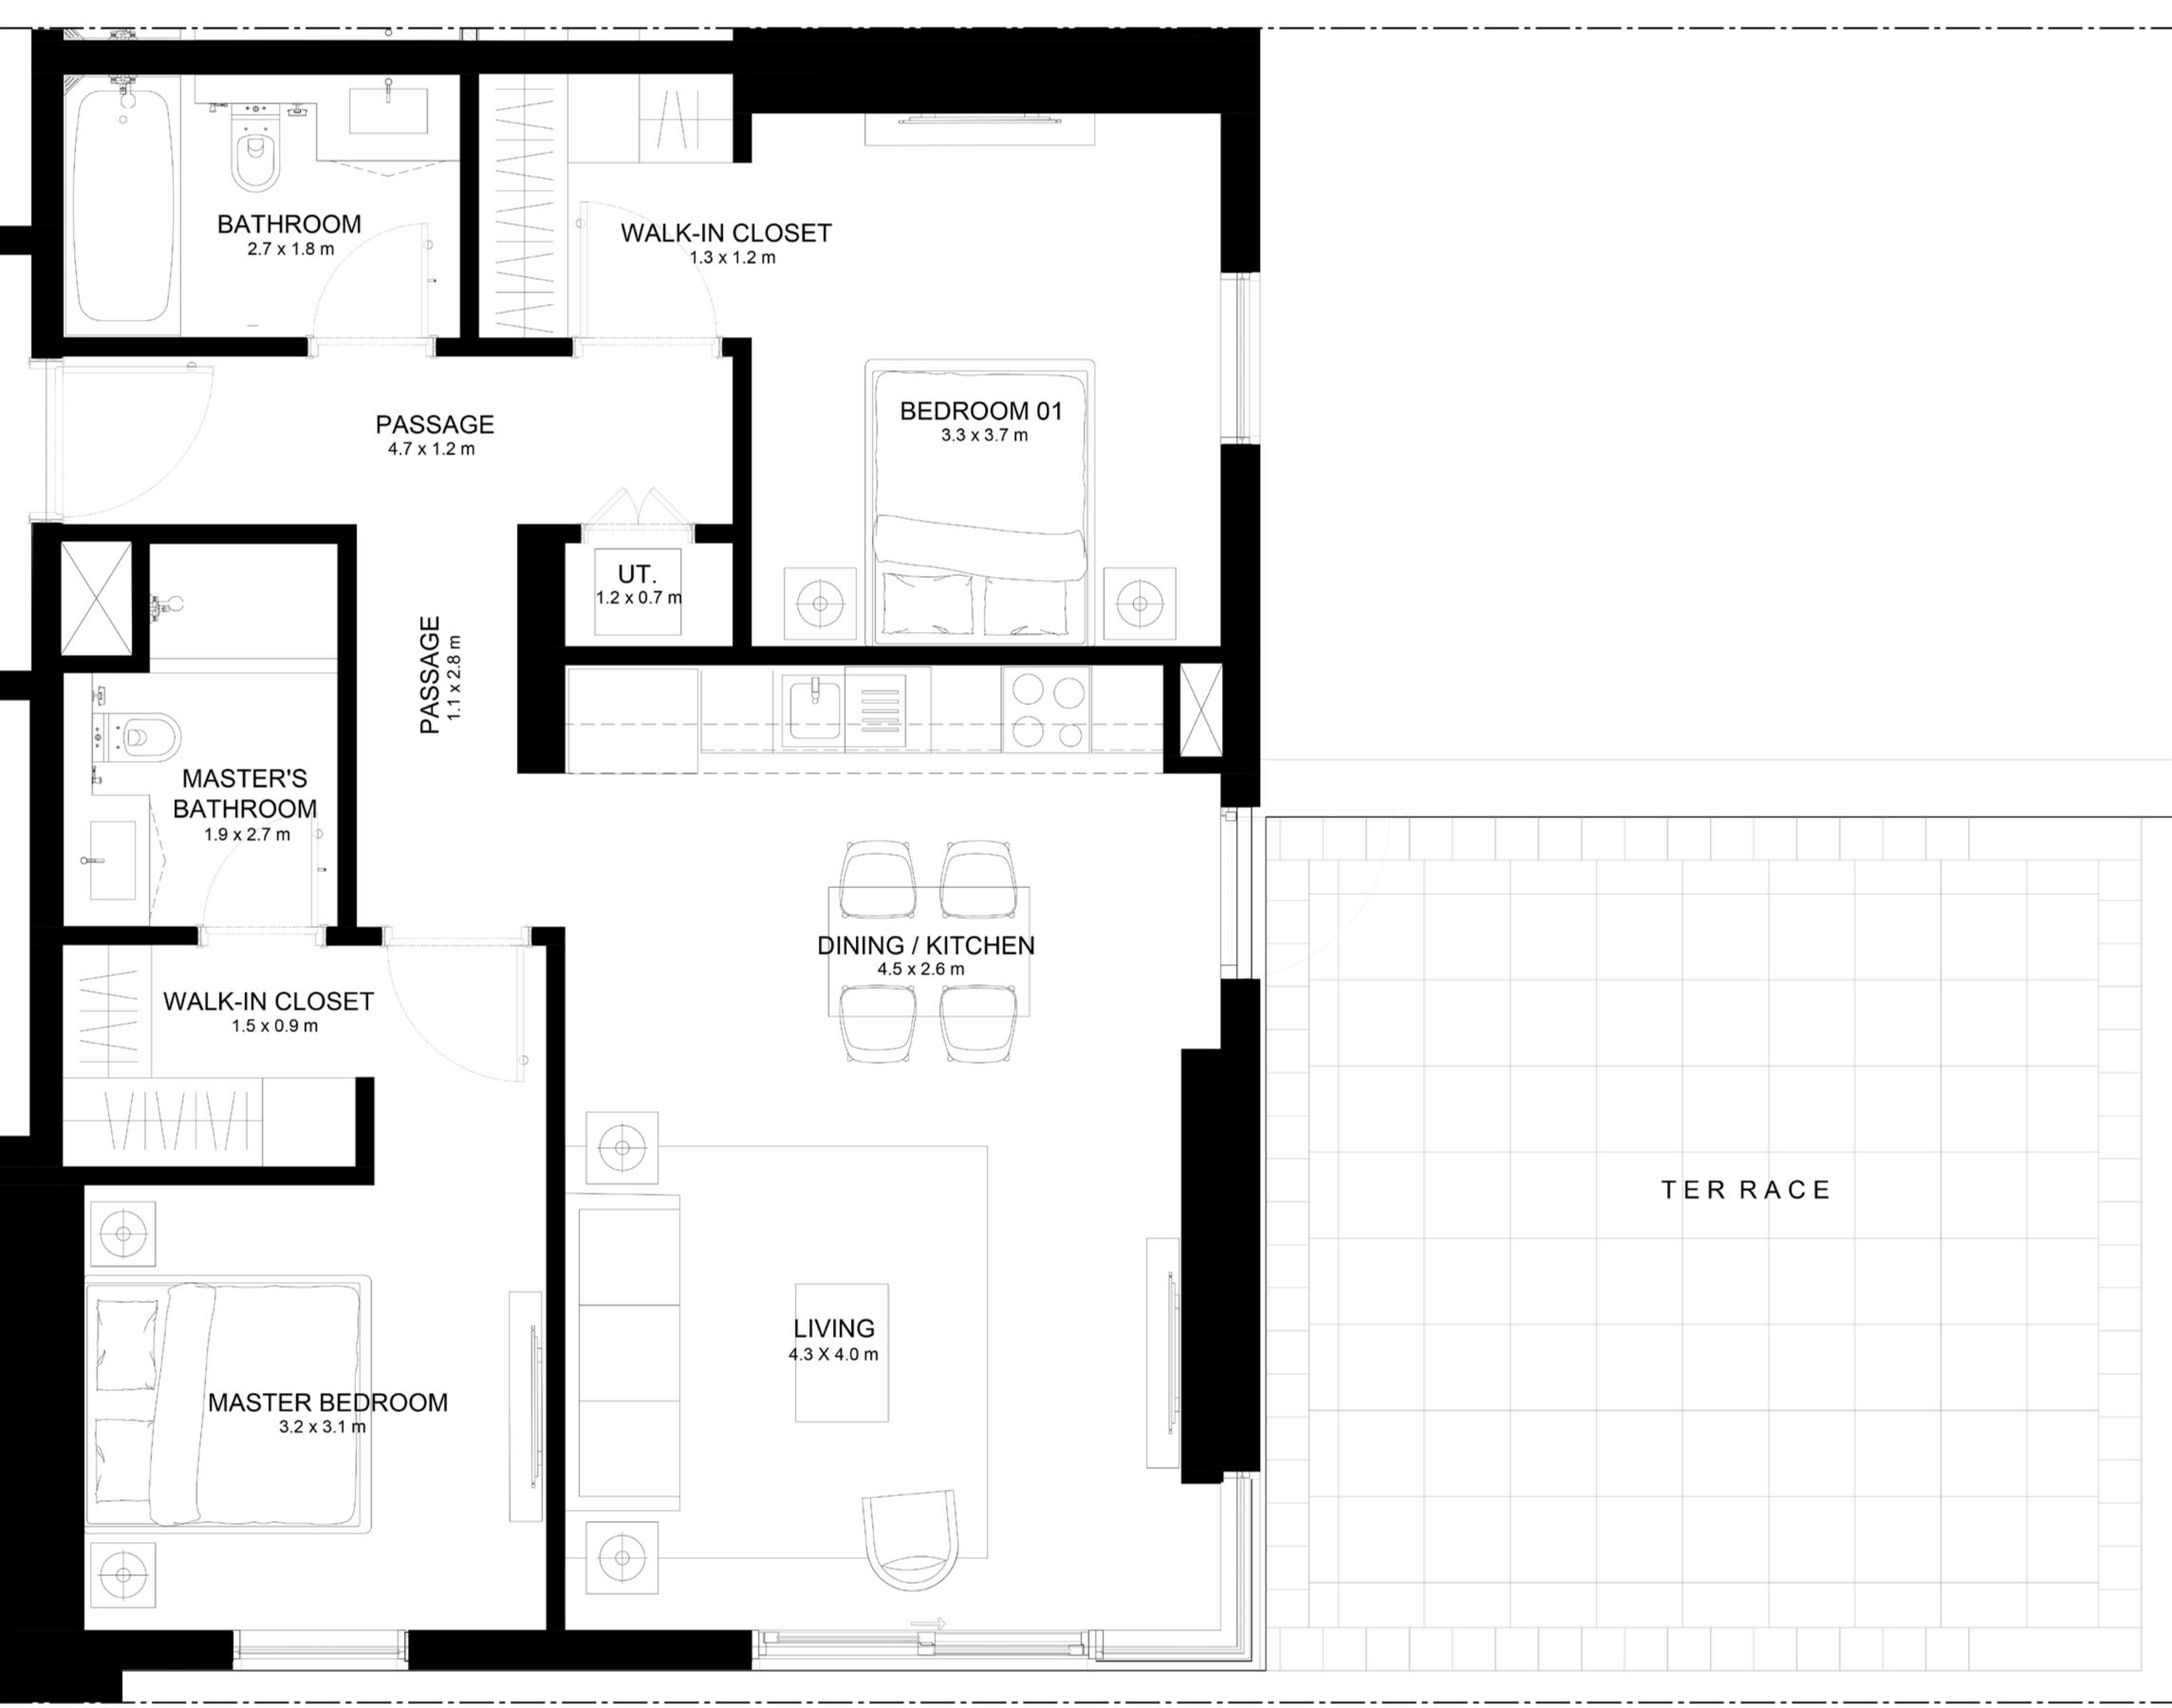

### KEY PLAN

FLOOR PLAN 1. All dimensions are in imperial and metric, and measured from finish to finish excluding construction tolerances. 2. All materials, dimensions, and drawings are approximate only. 3. Information is subject to change without notice, at developer's absolute discretion. 4. Actual area may vary from the stated area. 5. Drawings not to scale. 6. All images used are for illustrative purposes only and do not represent the actual size, features, specifications, fittings, and furnishings. 7. The developer reserves the right to make revisions / alterations, at it's absolute discretion, without any liability whatsoever.