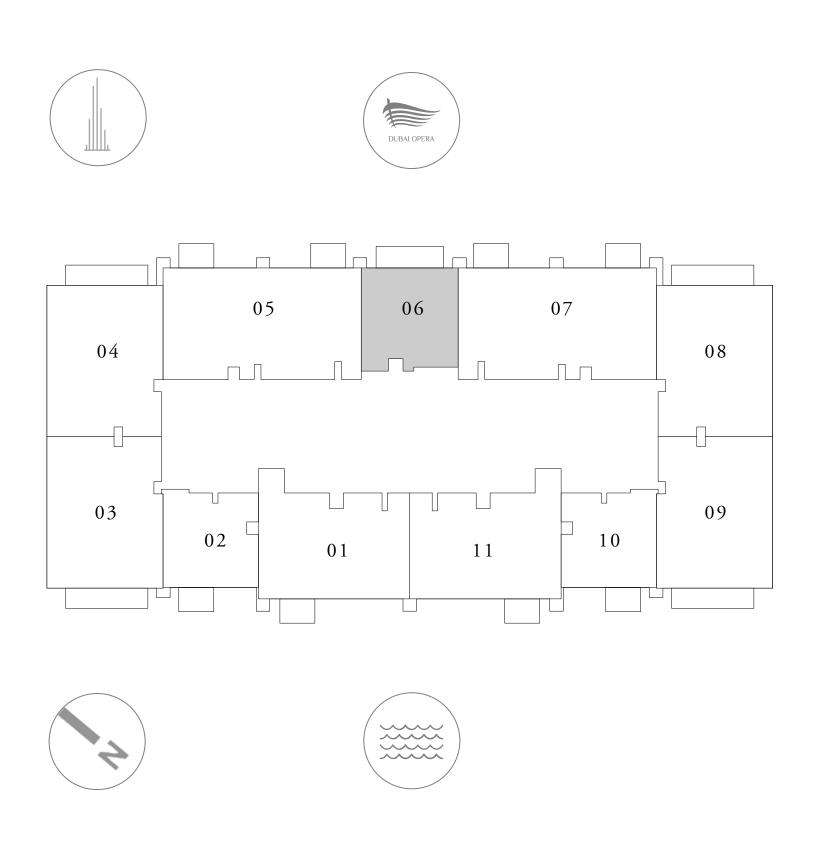

CROWN

BUCRU

FLOOR PLAN

BURJ CROWN

### KEY PLAN

7. The developer reserves the right to make revisions / alterations, at it's absolute discretion, without any liability whatsoever.

BALCONY AREA

TOTAL AREA

| 44.35 SQ.FT. | 621.51 SQ.FT. |
|--------------|---------------|
| 4.12 SQ.M.   | 57.74 SQ.M.   |