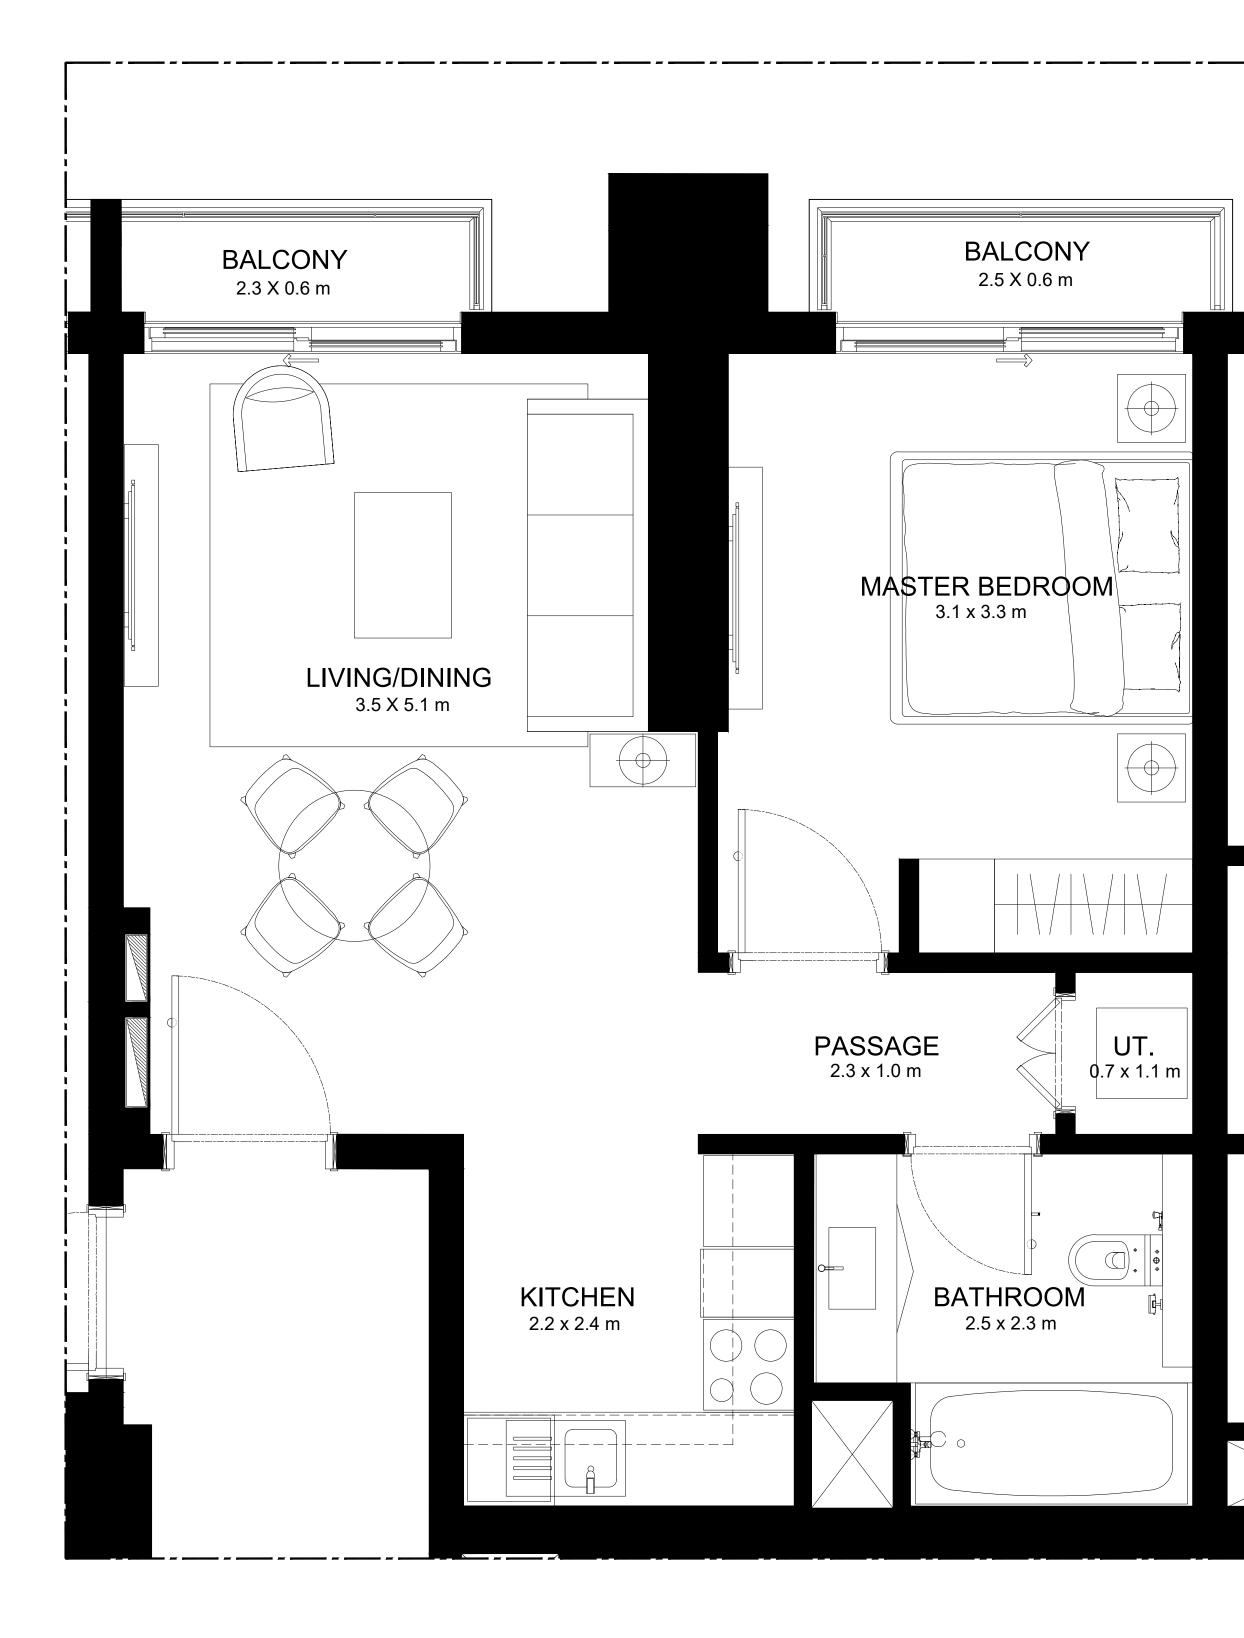

# 1 BEDROOM TYPE A1

| UNIT NUMBER | LEVEL | SUITE AREA                   |
|-------------|-------|------------------------------|
| 03          | 01-02 | 577.16 SQ.FT.<br>53.62 SQ.M. |

### KEY PLAN

7. The developer reserves the right to make revisions / alterations, at it's absolute discretion, without any liability whatsoever.

BALCONY AREA

TOTAL AREA

| 44.35 SQ.FT. | 621.51 SQ.FT. |
|--------------|---------------|
| 4.12 SQ.M.   | 57.74 SQ.M.   |

### KEY PLAN

FLOOR PLAN 1. All dimensions are in imperial and metric, and measured from finish to finish excluding construction tolerances. 2. All materials, dimensions, and drawings are approximate only. 3. Information is subject to change without notice, at developer's absolute discretion. 4. Actual area may vary from the stated area. 5. Drawings not to scale. 6. All images used are for illustrative purposes only and do not represent the actual size, features, specifications, fittings, and furnishings. 7. The developer reserves the right to make revisions / alterations, at it's absolute discretion, without any liability whatsoever.