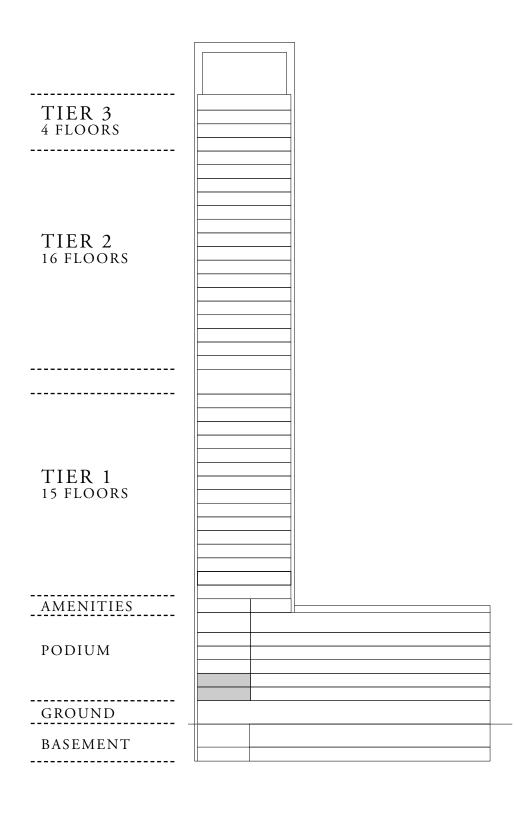

------|-------|------------------------------|
| 02 & 10     | 40-43 | 534.32 SQ.FT.<br>49.64 SQ.M. |

#### KEY PLAN



7. The developer reserves the right to make revisions / alterations, at it's absolute discretion, without any liability whatsoever.

#### BALCONY AREA

TOTAL AREA

50.70 SQ.FT. 4.71 SQ.M.

585.02 SQ.FT. 54.35 SQ.M.

#### KEY SECTION







BURJ CROWN

# 2 BEDROOM TYPE A1

| UNIT NUMBER | LEVEL | SUITE AREA                   |
|-------------|-------|------------------------------|
| 01 & 06     | 01-02 | 973.81 SQ.FT.<br>90.47 SQ.M. |

### KEY PLAN



7. The developer reserves the right to make revisions / alterations, at it's absolute discretion, without any liability whatsoever.

BALCONY AREA

TOTAL AREA

54.42 SQ.FT. 4.87 SQ.M.

1026.23 SQ.FT. 95.34 SQ.M.

KEY SECTION







BURJ CROWN

# 2 BEDROOM TYPE A2

| UNIT NUMBER | LEVEL | SUITE AREA                   |
|-------------|-------|------------------------------|
| 01 & 06     | 03-06 | 973.81 SQ.FT.<br>90.47 SQ.M. |

### KEY PLAN



FLOOR PLAN 1. All dimensions are in imperial and metric, and measured from finish to finish excluding construction tolerances. 2. All materials, dimensions, and drawings are approximate only. 3. Information is subject to change without notice, at developer's absolute discretion. 4. Actual area may vary from the stated area. 5. Drawings not to scale. 6. All images used are for illustrative purposes only and do not represent the actual size, features, specifications, fittings, and furnishings. 7. The developer reserves the right to make revisions / alterations, at it's absol