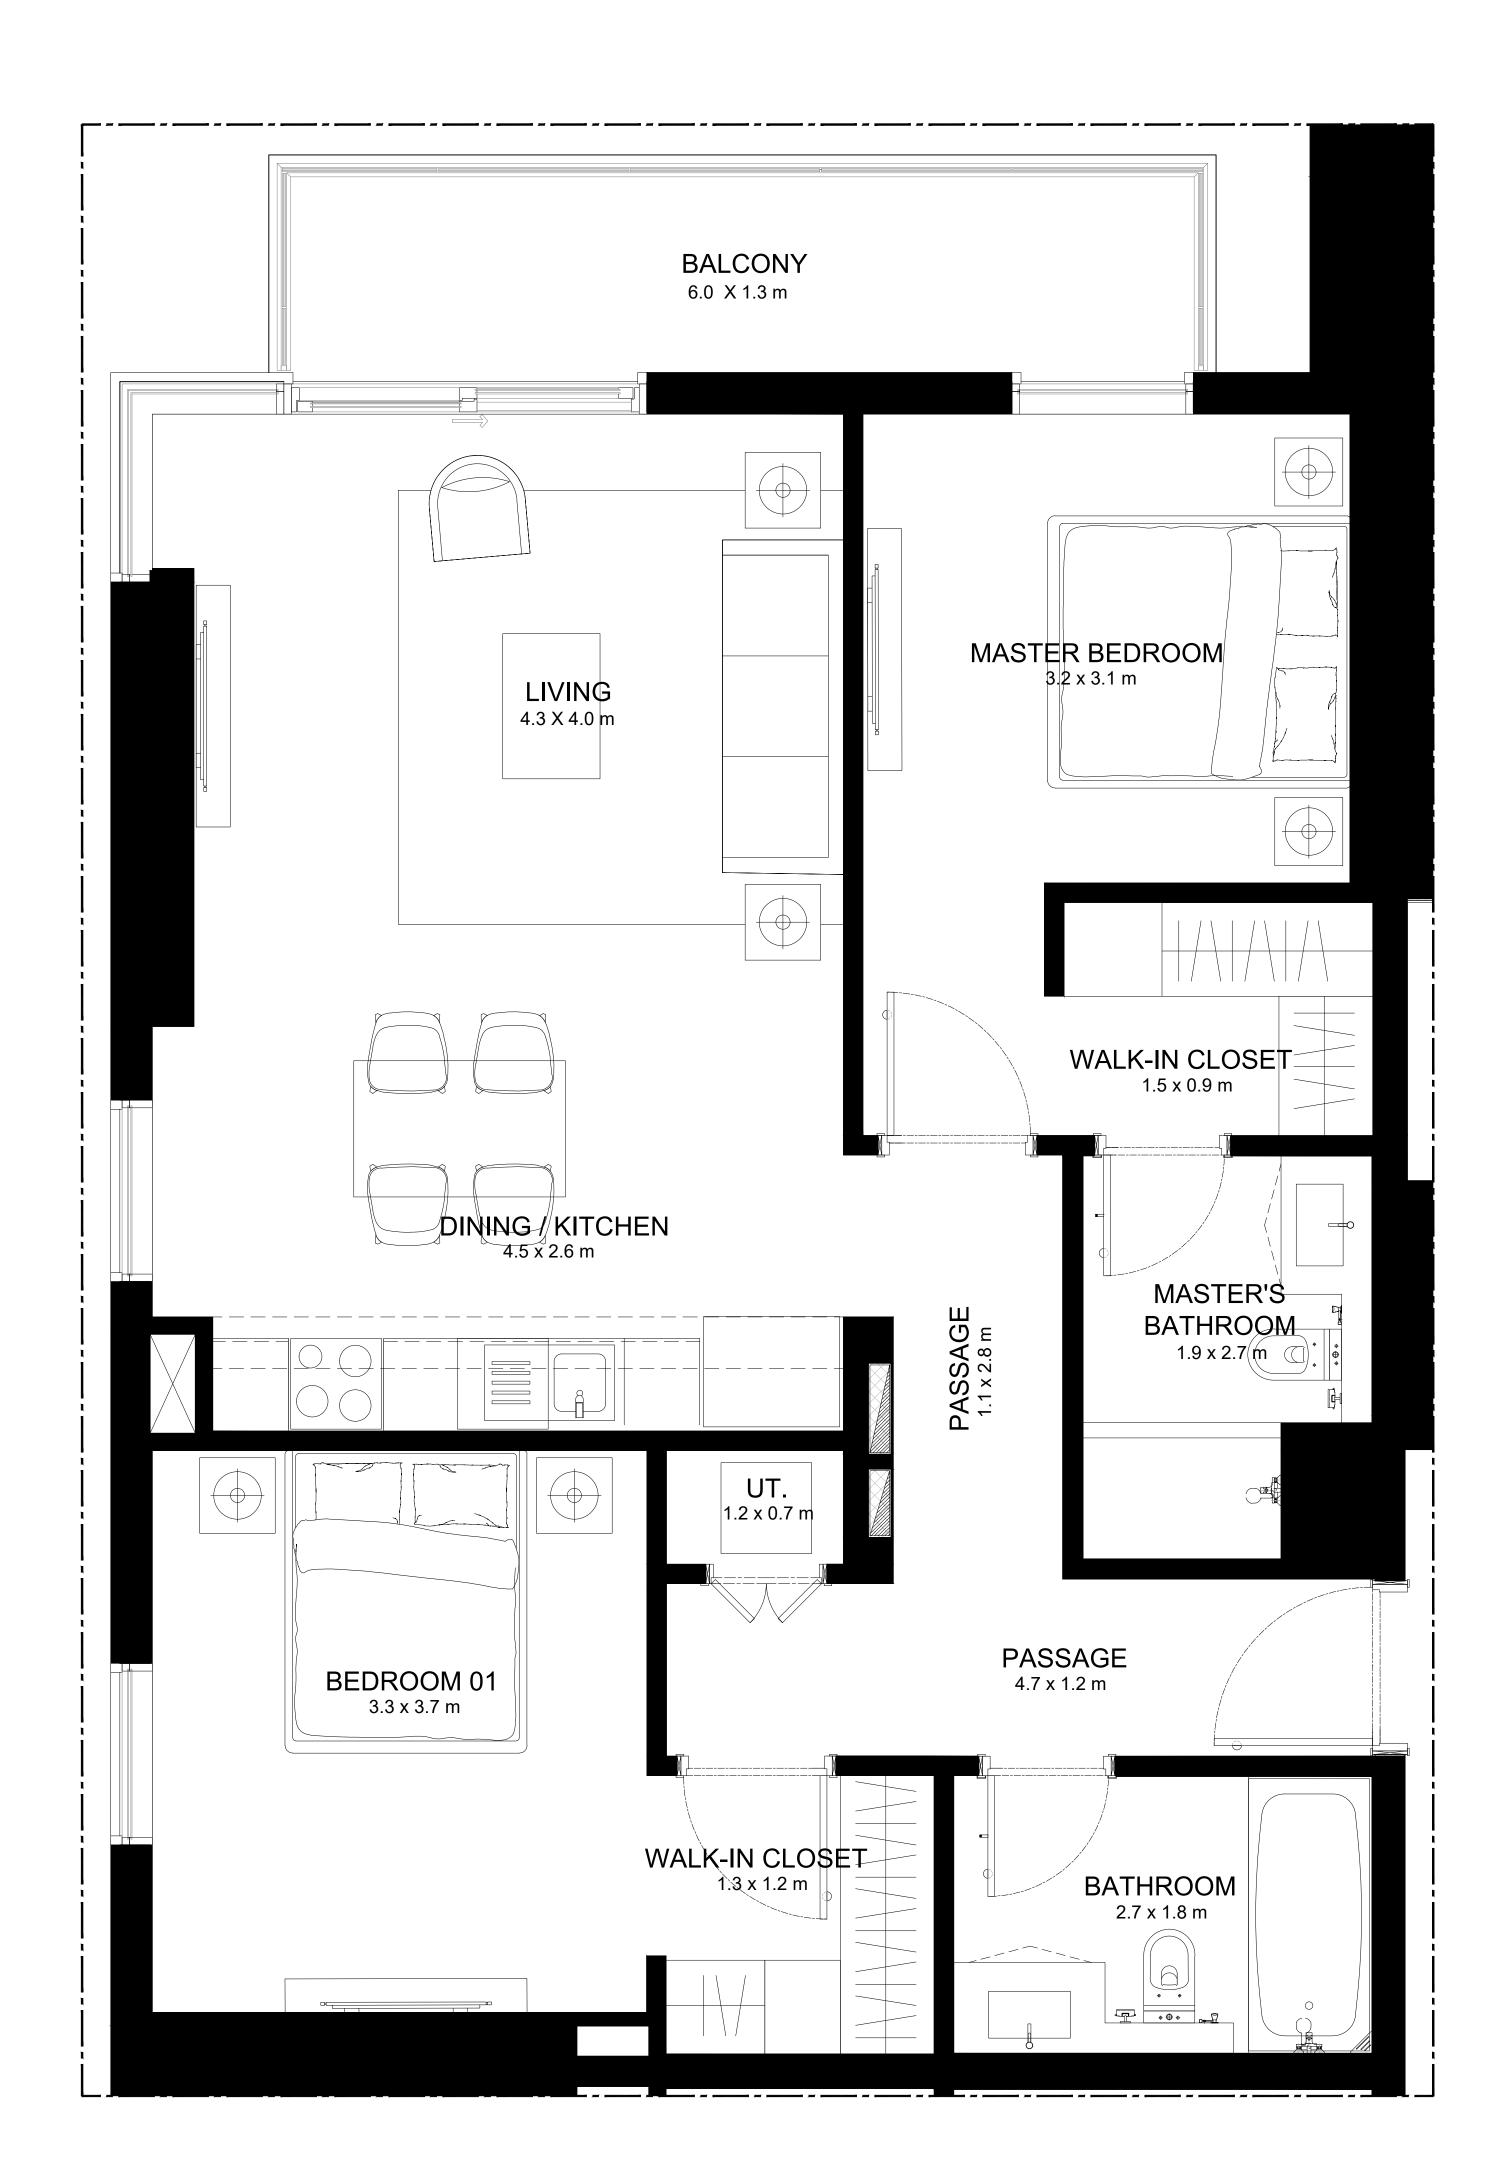

### 2 BEDROOM TYPE A5

| UNIT NUMBER | LEVEL        | SUITE AREA                  |
|-------------|--------------|-----------------------------|
| 04 & 08     | 08-22, 24-39 | 976.72 SQ.FT.<br>90.74 SQ.M |
| 03 & 09     | 08-22, 24-39 | 981.35 SQ.FT.<br>91.17 SQ.M |

#### KEY PLAN

FLOOR PLAN 1. All dimensions are in imperial and metric, and measured from finish to finish excluding construction tolerances. 2. All materials, dimensions, and drawings are approximate only. 3. Information is subject to change without notice, at developer's absolute discretion. 4. Actual area may vary from the stated area. 5. Drawings not to scale. 6. All images used are for illustrative purposes only and do not represent the actual size, features, specifications, fittings, and furnishings. 7. The developer reserves the right to make revisions / alterations, at it's absolute discretion, without any liability whatsoever.

|   | BALCONY AREA               | TOTAL AREA                    |
|---|----------------------------|-------------------------------|
| • | 84.71 SQ.FT.<br>7.87 SQ.M. | 1061.43 SQ.FT.<br>98.61 SQ.M. |
| • | 84.71 SQ.FT.<br>7.87 SQ.M. | 1066.06 SQ.FT.<br>99.04 SQ.M. |

### KEY SECTION

BURJ CROWN