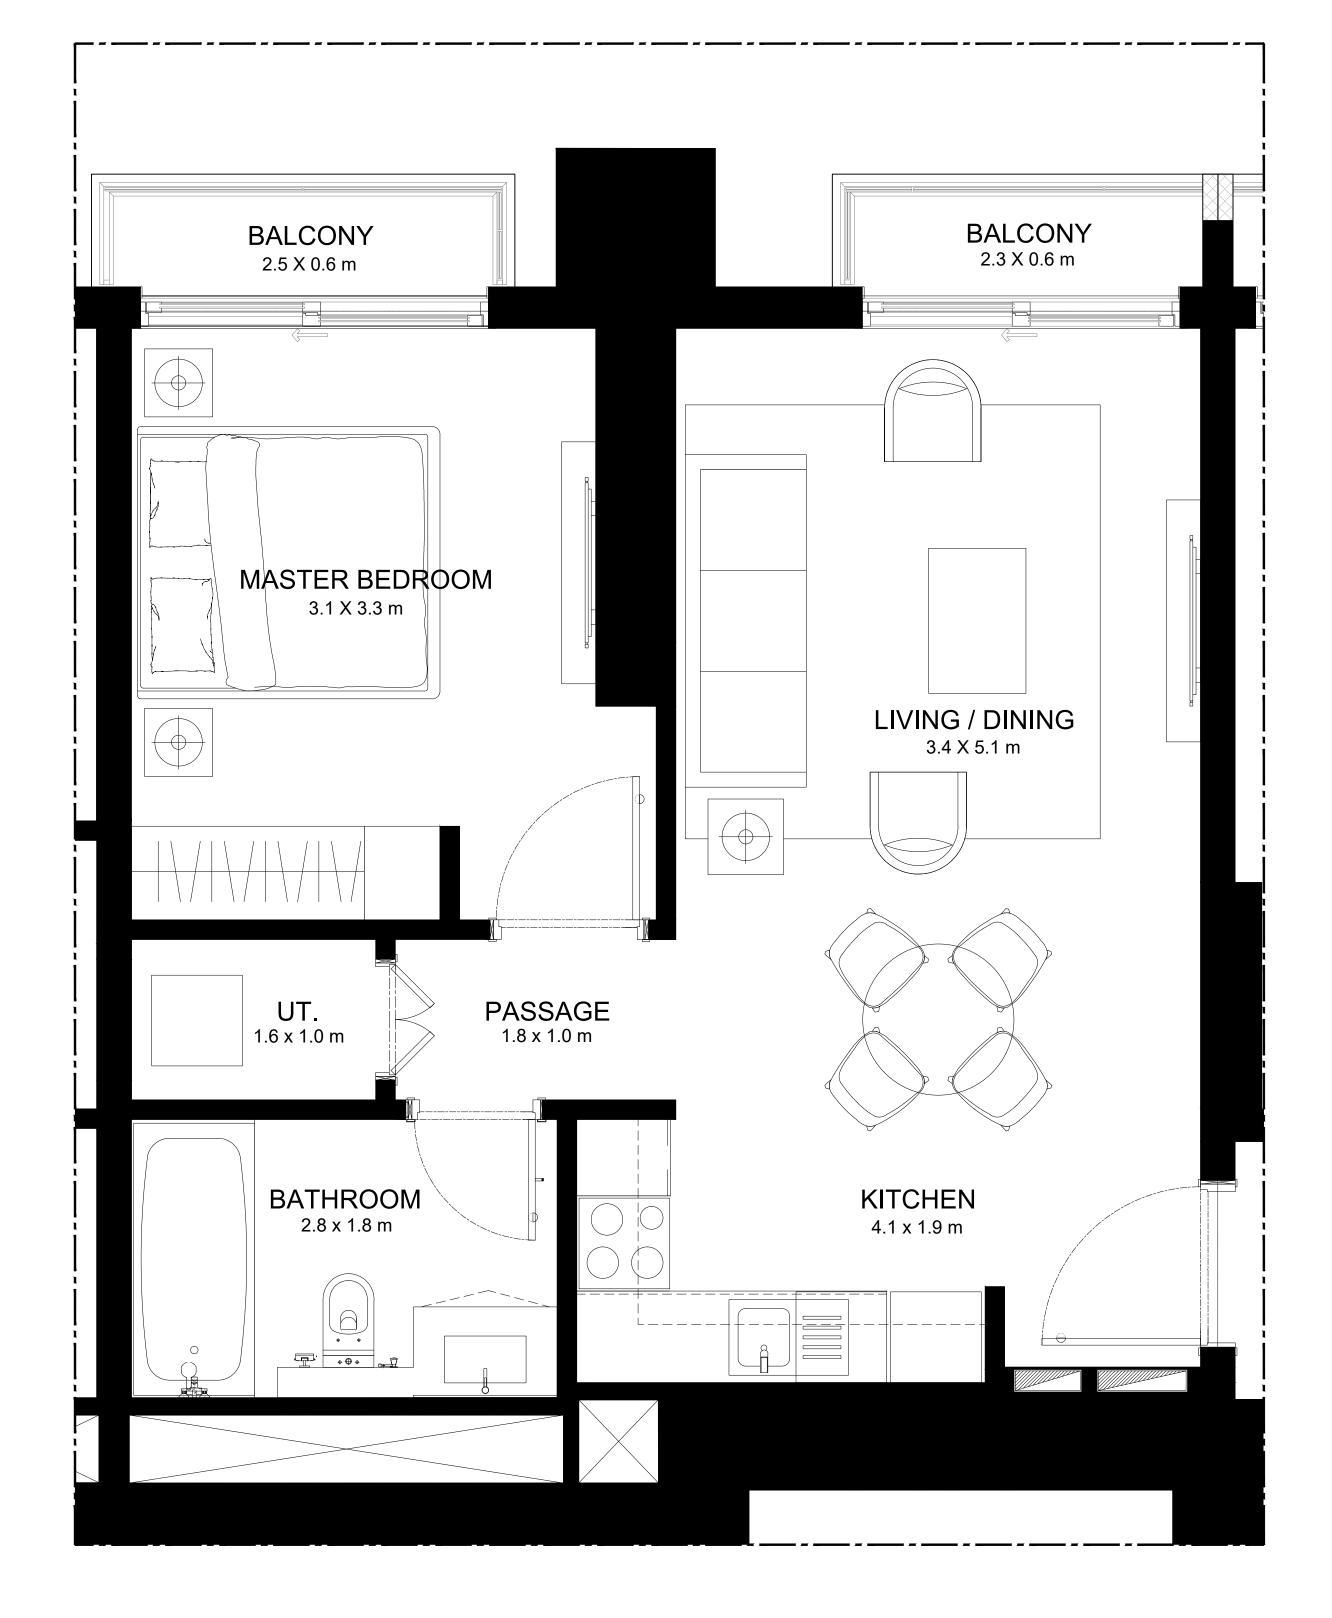

# 1 BEDROOM TYPE A1

| UNIT NUMBER | LEVEL | SUITE AREA                   |
|-------------|-------|------------------------------|
| 03          | 01-02 | 577.16 SQ.FT.<br>53.62 SQ.M. |

### KEY PLAN

7. The developer reserves the right to make revisions / alterations, at it's absolute discretion, without any liability whatsoever.

BALCONY AREA

TOTAL AREA

| 44.35 SQ.FT. | 621.51 SQ.FT. |
|--------------|---------------|
| 4.12 SQ.M.   | 57.74 SQ.M.   |