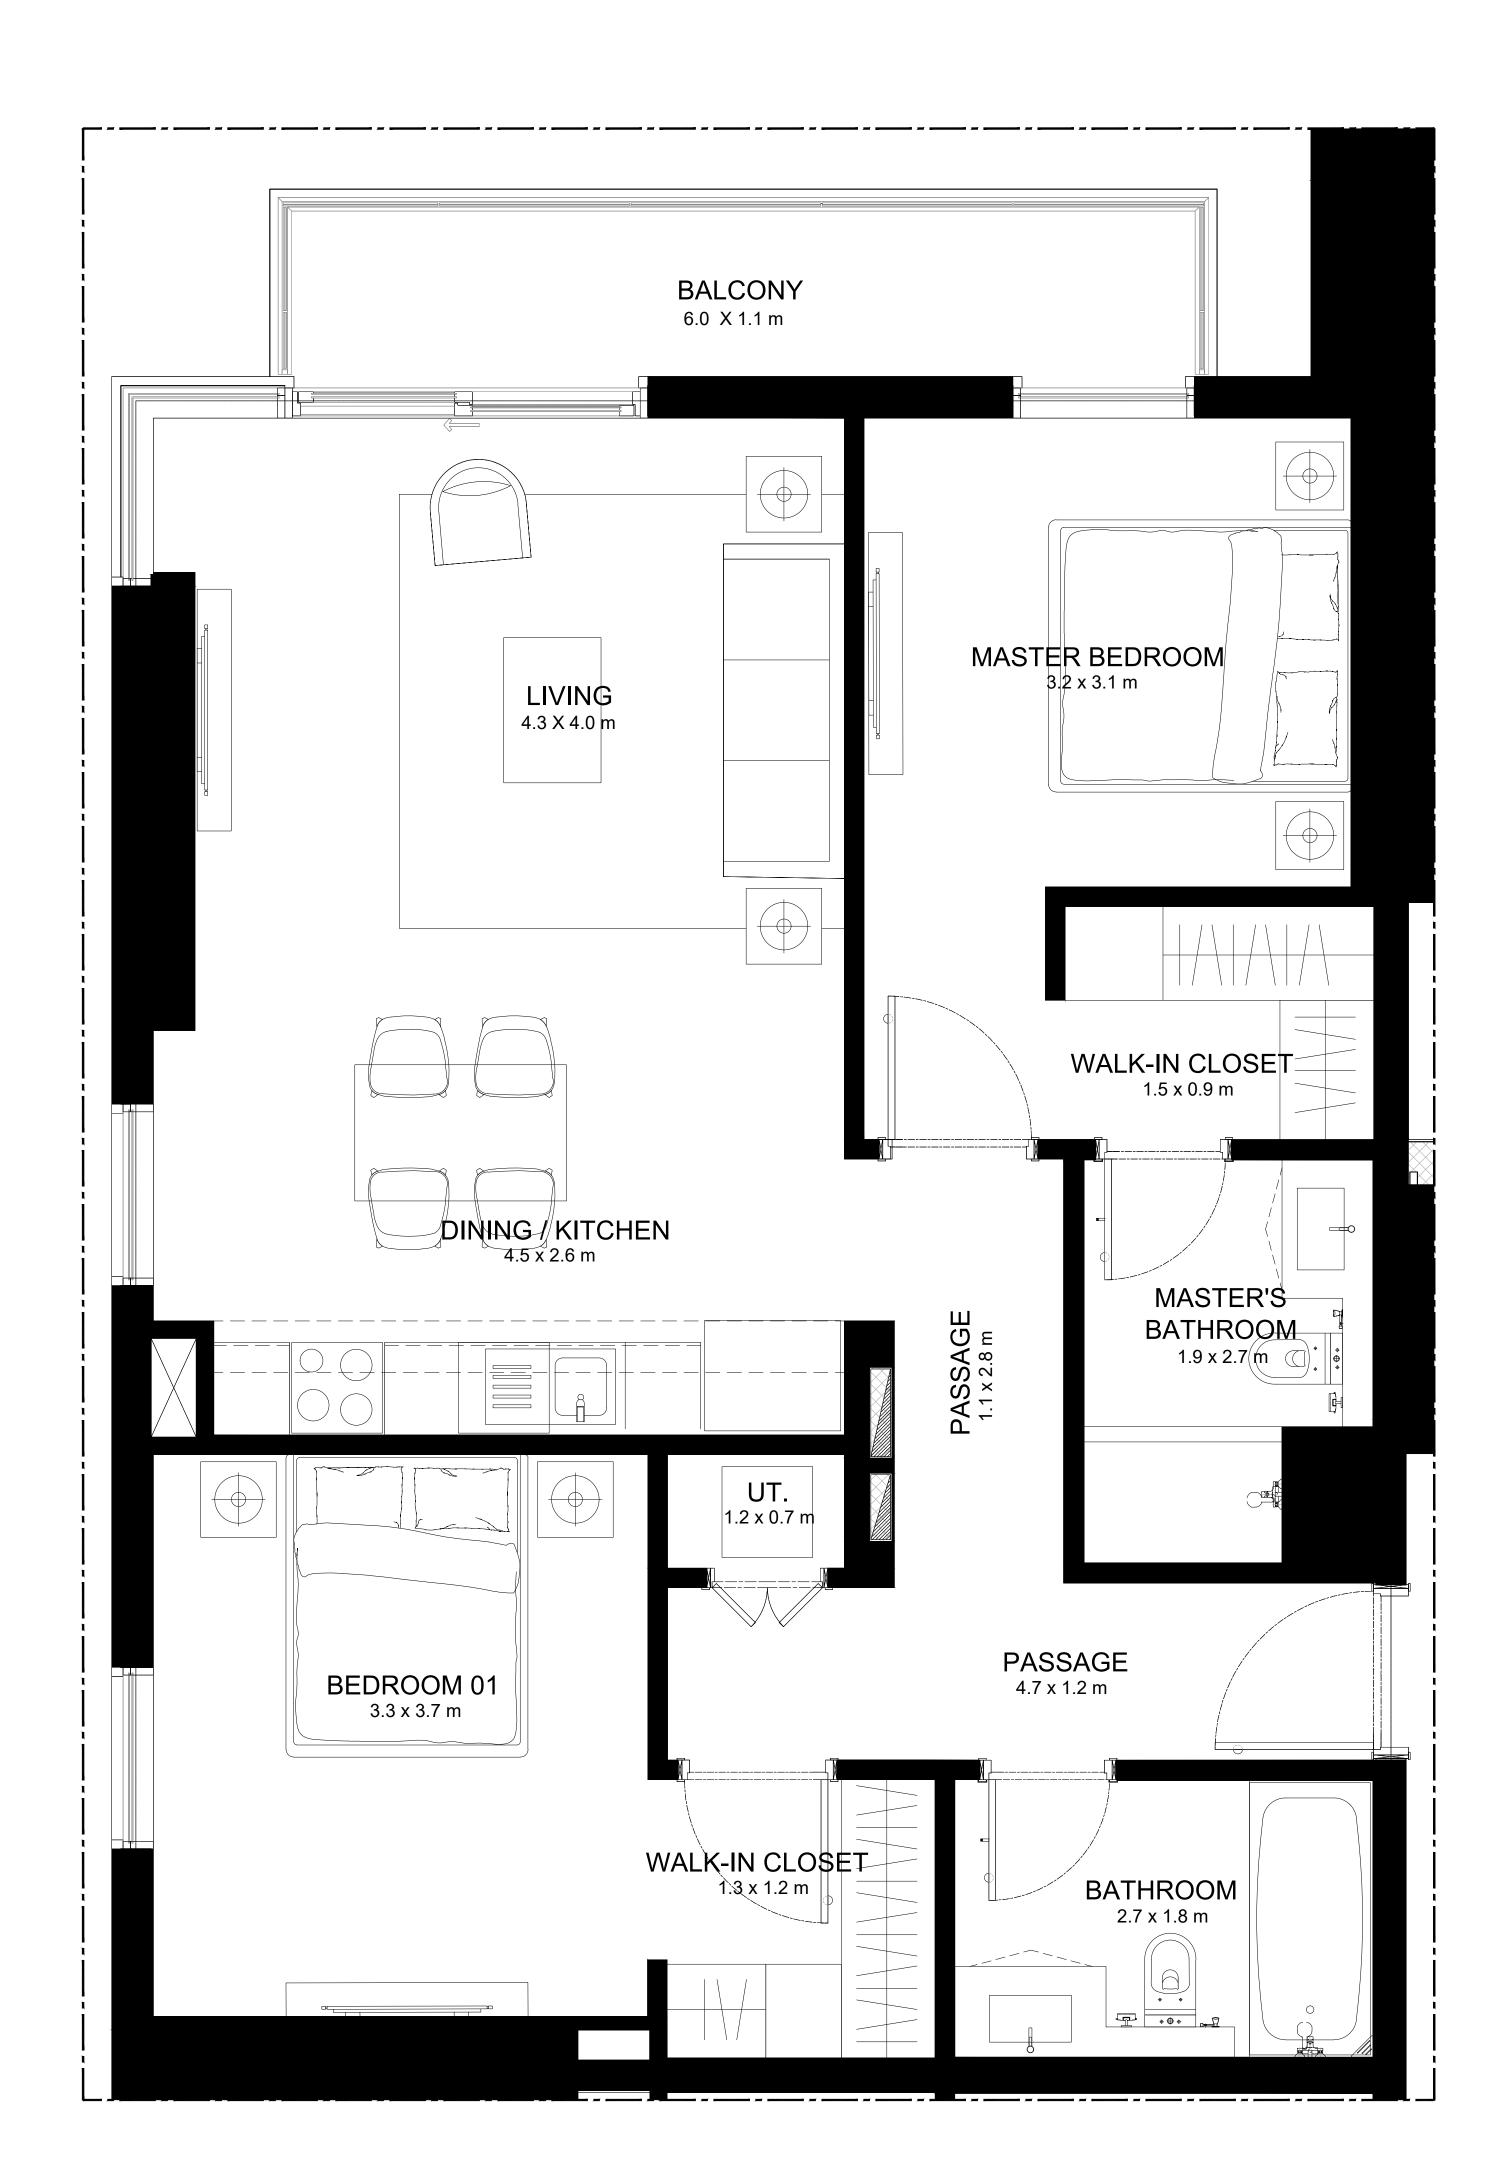

# 1 BEDROOM TYPE A1

| UNIT NUMBER | LEVEL | SUITE AREA                   |
|-------------|-------|------------------------------|
| 03          | 01-02 | 577.16 SQ.FT.<br>53.62 SQ.M. |

### KEY PLAN

7. The developer reserves the right to make revisions / alterations, at it's absolute discretion, without any liability whatsoever.

BALCONY AREA

TOTAL AREA

| 44.35 SQ.FT. | 621.51 SQ.FT. |
|--------------|---------------|
| 4.12 SQ.M.   | 57.74 SQ.M.   |