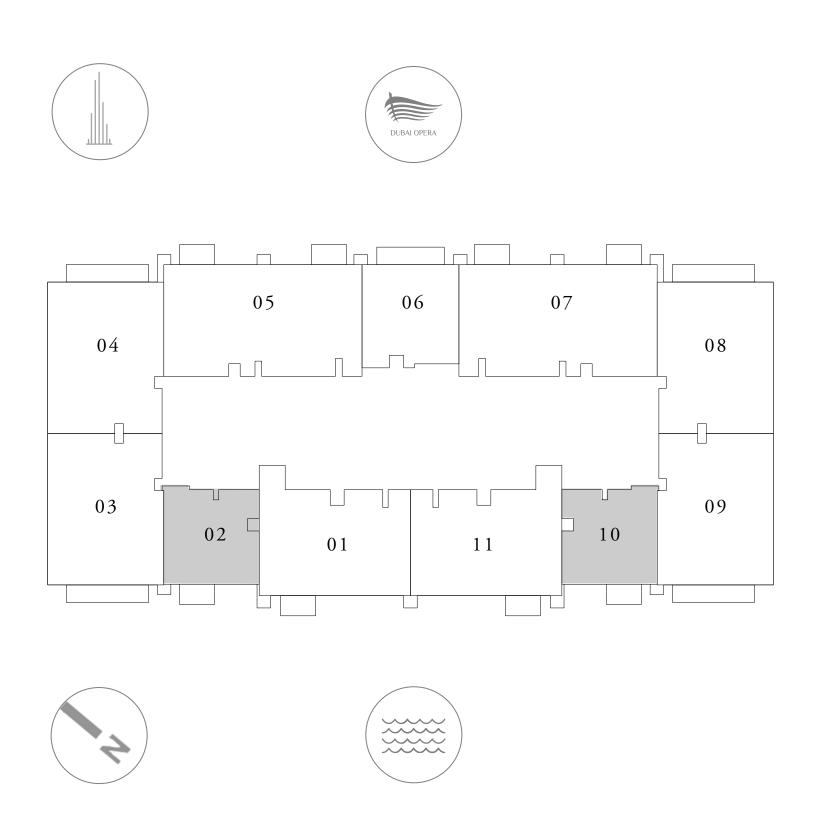

# 1 BEDROOM TYPE A2

| UNIT NUMBER | LEVEL | SUITE AREA                   |
|-------------|-------|------------------------------|
| 03          | 03-06 | 577.16 SQ.FT.<br>53.62 SQ.M. |

### KEY PLAN

FLOOR PLAN 1. All dimensions are in imperial and metric, and measured from finish to finish excluding construction tolerances. 2. All materials, dimensions, and drawings are approximate only. 3. Information is subject to change without notice, at developer's absolute discretion. 4. Actual area may vary from the stated area. 5. Drawings not to scale. 6. All images used are for illustrative purposes only and do not represent the actual size, features, specifications, fittings, and furnishings. 7. The developer reserves the right to make revisions / alterations, at it's absolute discretion, without any liability whatsoever.

#### BALCONY AREA

TOTAL AREA

57.16 SQ.FT. 5.31 SQ.M.

634.32 SQ.FT. 58.93 SQ.M.