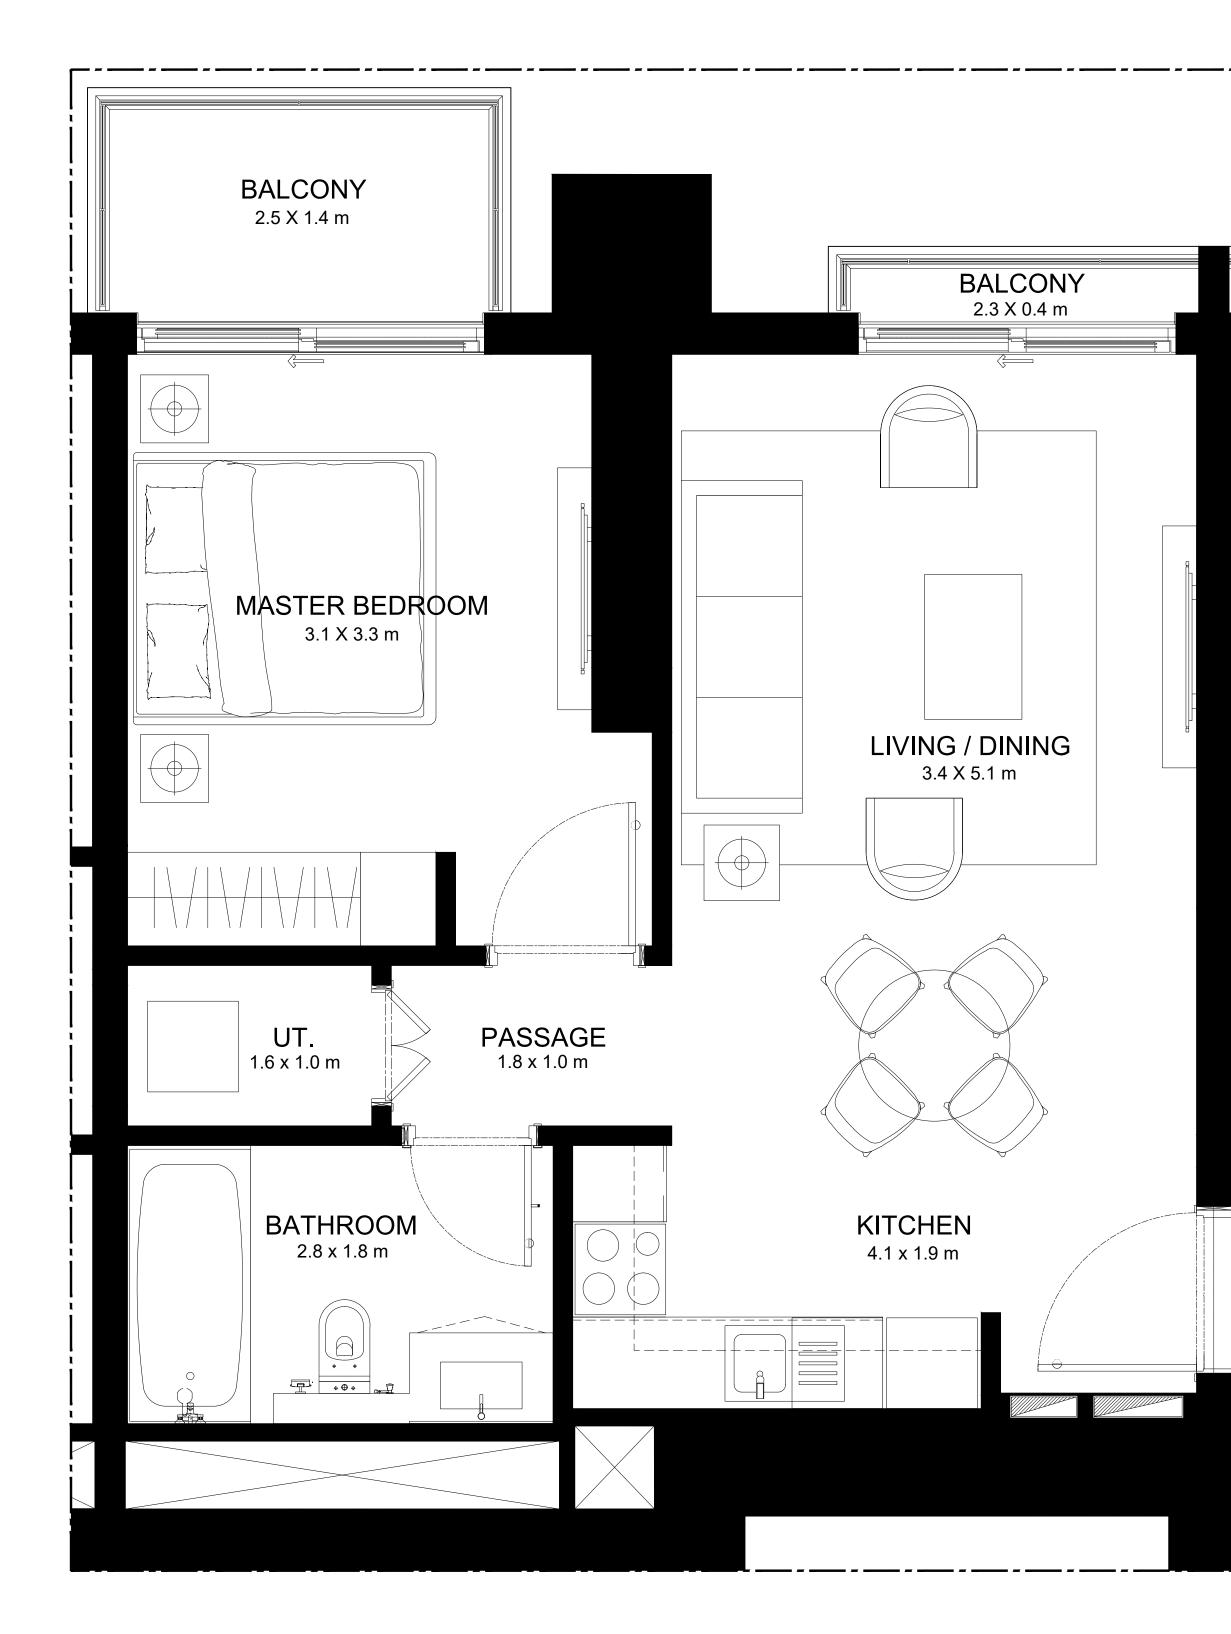

# 1 BEDROOM TYPE A1

| UNIT NUMBER | LEVEL | SUITE AREA                   |
|-------------|-------|------------------------------|
| 03          | 01-02 | 577.16 SQ.FT.<br>53.62 SQ.M. |

### KEY PLAN

7. The developer reserves the right to make revisions / alterations, at it's absolute discretion, without any liability whatsoever.

BALCONY AREA

TOTAL AREA

| 44.35 SQ.FT. | 621.51 SQ.FT. |
|--------------|---------------|
| 4.12 SQ.M.   | 57.74 SQ.M.   |