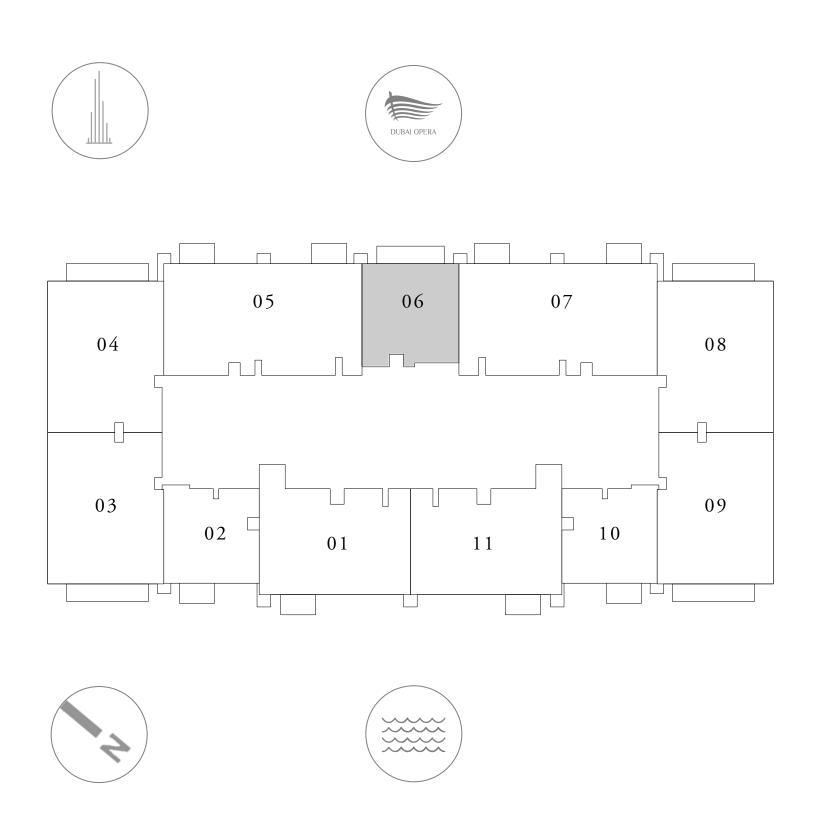

### KEY PLAN

7. The developer reserves the right to make revisions / alterations, at it's absolute discretion, without any liability whatsoever.

BALCONY AREA

TOTAL AREA

| 44.35 SQ.FT. | 621.51 SQ.FT. |
|--------------|---------------|
| 4.12 SQ.M.   | 57.74 SQ.M.   |