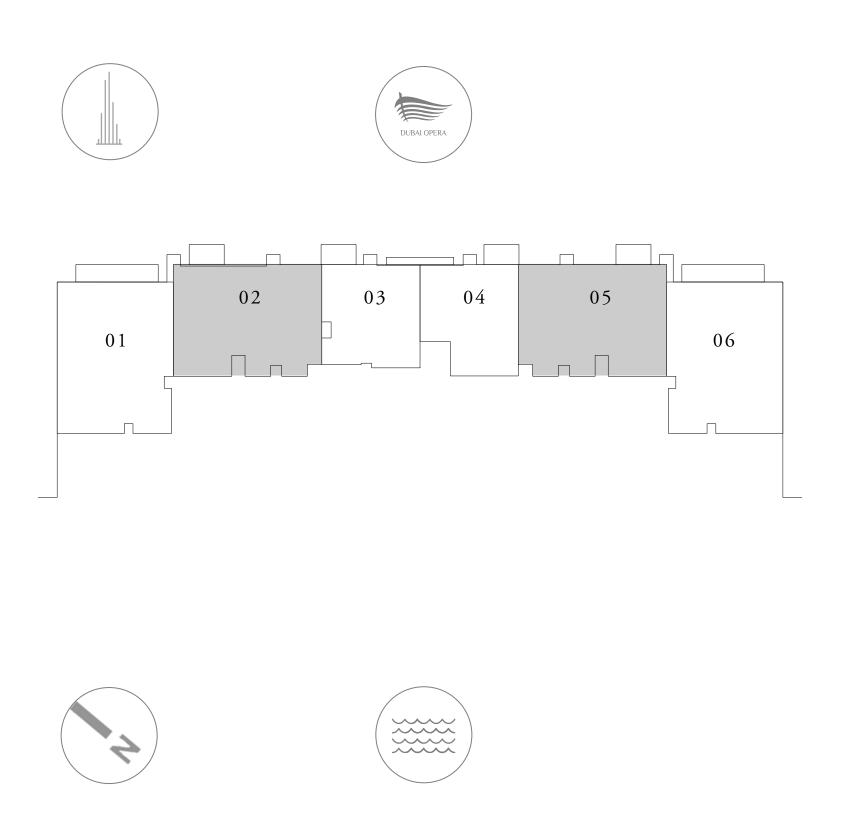

### KEY PLAN

7. The developer reserves the right to make revisions / alterations, at it's absolute discretion, without any liability whatsoever.

BALCONY AREA

TOTAL AREA

| 44.35 SQ.FT. | 621.51 SQ.FT. |
|--------------|---------------|
| 4.12 SQ.M.   | 57.74 SQ.M.   |

### KEY PLAN

FLOOR PLAN 1. All dimensions are in imperial and metric, and measured from finish to finish excluding construction tolerances. 2. All materials, dimensions, and drawings are approximate only. 3. Information is subject to change without notice, at developer's absolute discretion. 4. Actual area may vary from the stated area. 5. Drawings not to scale. 6. All images used are for illustrative purposes only and do not represent the actual size, features, specifications, fittings, and furnishings. 7. The developer reserves the right to make revisions / alterations, at it's absolute discretion, without any liability whatsoever.