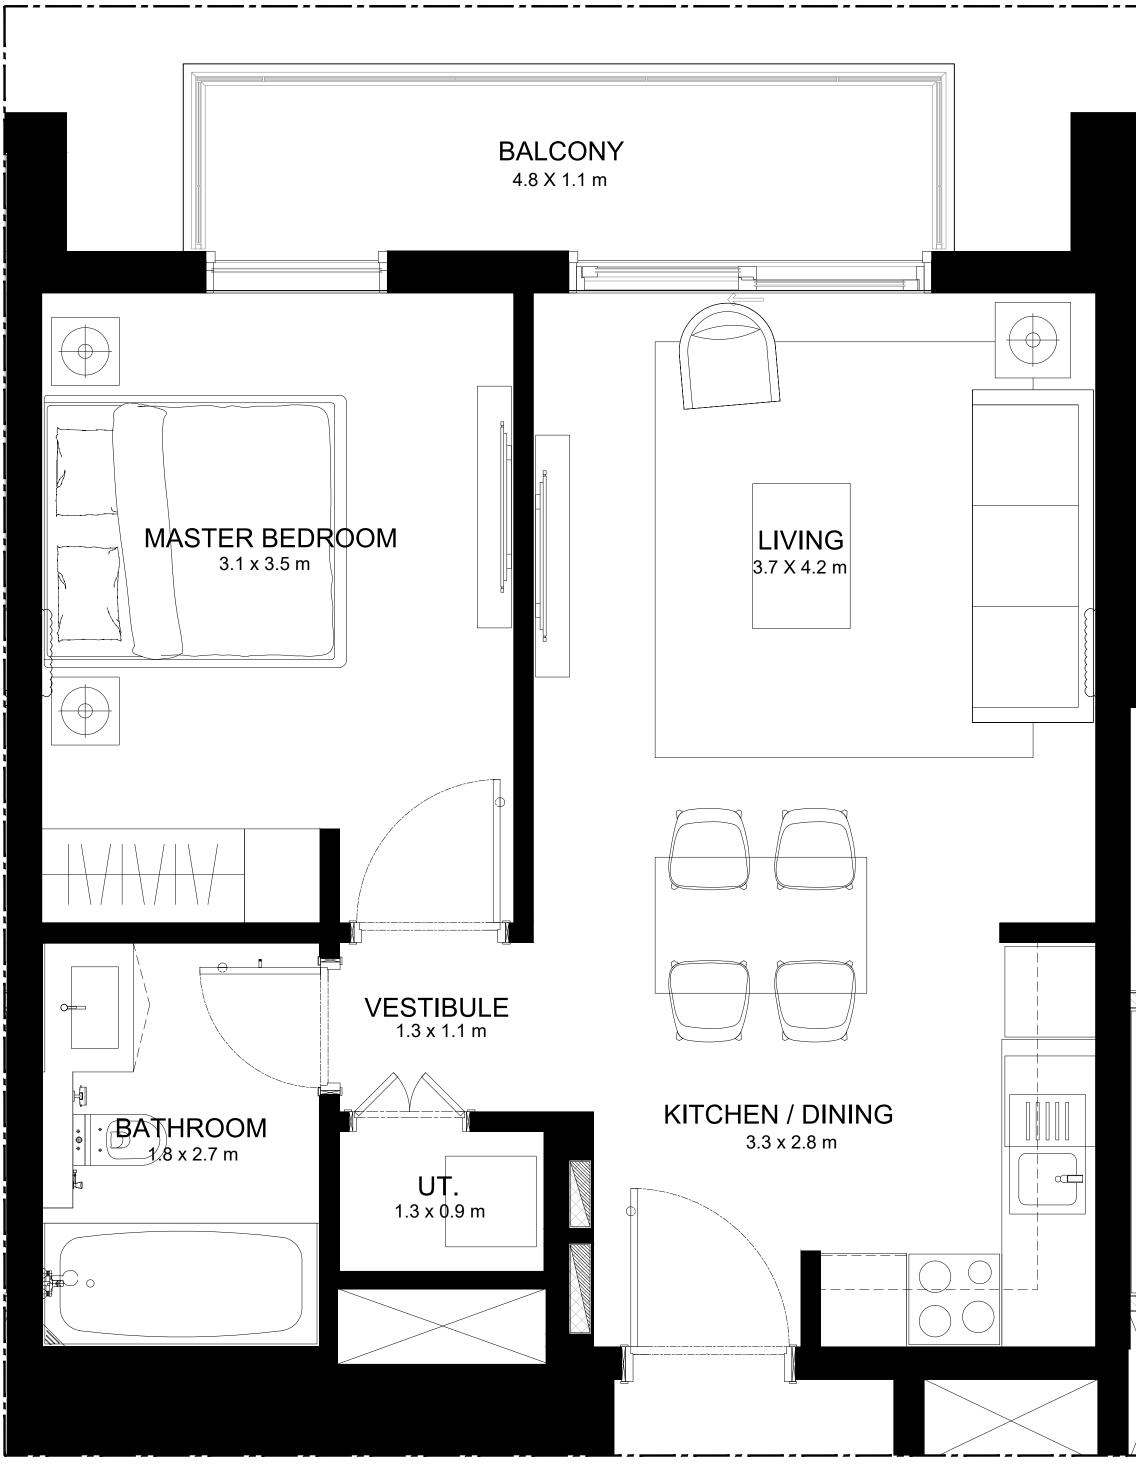

# 1 BEDROOM TYPE A1

| UNIT NUMBER | LEVEL | SUITE AREA                   |
|-------------|-------|------------------------------|
| 03          | 01-02 | 577.16 SQ.FT.<br>53.62 SQ.M. |