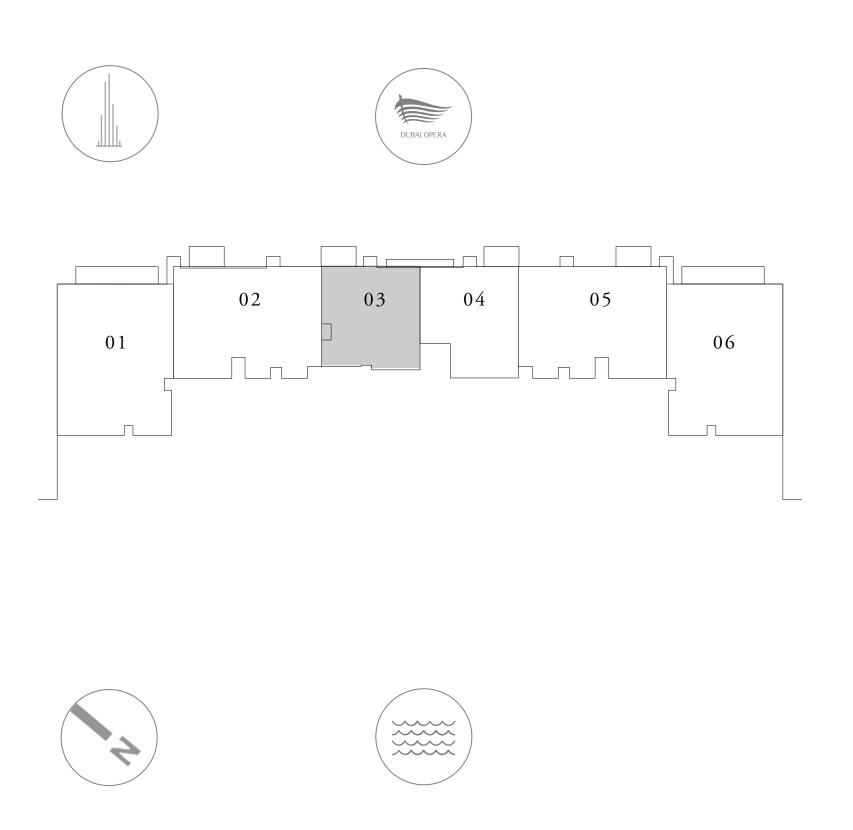

### KEY PLAN

7. The developer reserves the right to make revisions / alterations, at it's absolute discretion, without any liability whatsoever.

BALCONY AREA

TOTAL AREA

| 44.35 SQ.FT. | 621.51 SQ.FT. |
|--------------|---------------|
| 4.12 SQ.M.   | 57.74 SQ.M.   |

KEY SECTION

BURJ CROWN