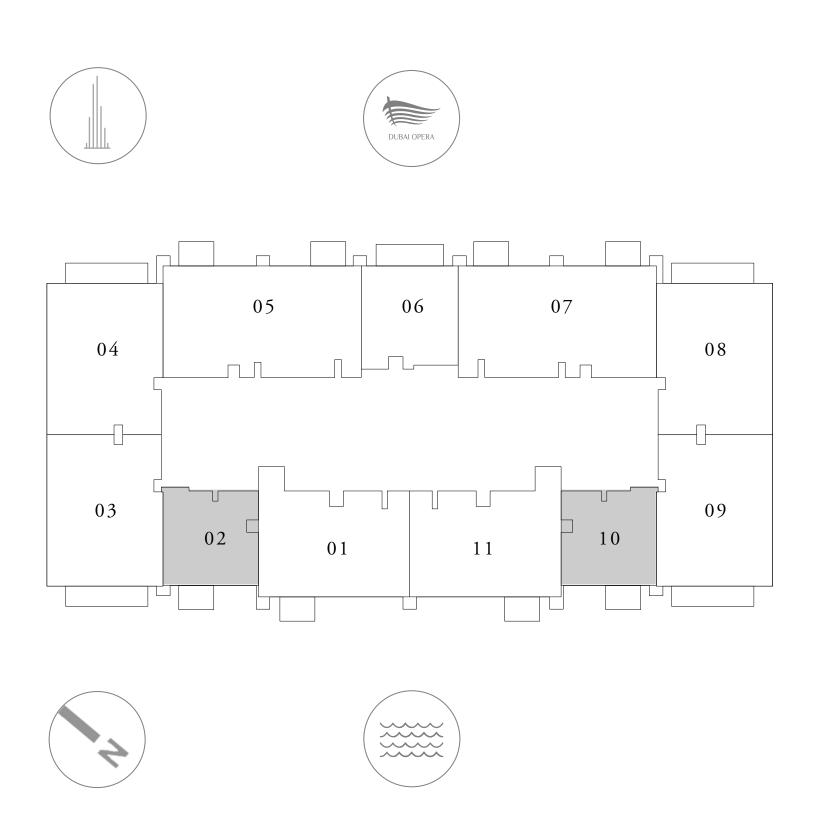

# 1 BEDROOM TYPE D1

| UNIT NUMBER | LEVEL        | SUITE AREA                   |
|-------------|--------------|------------------------------|
| 02 & 10     | 08-22, 24-39 | 534.32 SQ.FT.<br>49.64 SQ.M. |