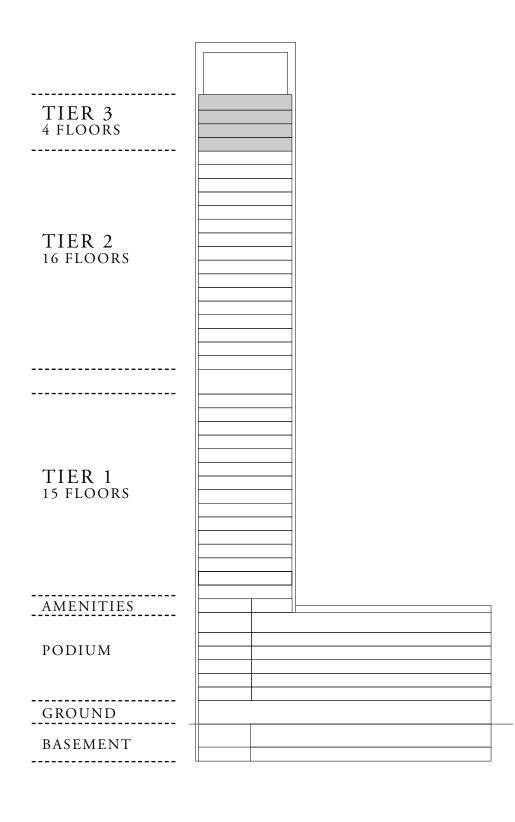

A                    |
|---|----------------------------|-------------------------------|
| • | 84.71 SQ.FT.<br>7.87 SQ.M. | 1061.43 SQ.FT.<br>98.61 SQ.M. |
| • | 84.71 SQ.FT.<br>7.87 SQ.M. | 1066.06 SQ.FT.<br>99.04 SQ.M. |

### KEY SECTION







BURJ CROWN

### 2 BEDROOM TYPE A6

| UNIT NUMBER | LEVEL | SUITE AREA                  |
|-------------|-------|-----------------------------|
| 04 & 08     | 40-43 | 976.72 SQ.FT.<br>90.74 SQ.M |
| 03 & 09     | 40-43 | 981.35 SQ.FT.<br>91.17 SQ.M |

#### KEY PLAN



7. The developer reserves the right to make revisions / alterations, at it's absolute discretion, without any liability whatsoever.

#### BALCONY AREA TOTAL AREA 97.74 SQ.FT. 1074.46 SQ.FT. 9.08 SQ.M. 99.82 SQ.M. 97.74 SQ.FT. 1079.09 SQ.FT. 9.08 SQ.M. 100.25 SQ.M.

### KEY SECTION







BURJ CROWN

### 2 BEDROOM TYPE B1

| UNIT NUMBER | LEVEL | SUITE AREA                  |
|-------------|-------|-----------------------------|
| 02          | 01-02 | 943.99 SQ.FT.<br>87.70 SQ.M |
| 05          | 01-02 | 943.35 SQ.FT.<br>87.64 SQ.M |

### KEY PLAN



7. The developer reserves the right to make revisions / alterations, at it's absolute discretion, without any liability whatsoever.

| BALCONY | AREA |  |
|---------|------|--|
|         |      |  |

22.82 SQ.FT. 2.12 SQ.M.

22.82 SQ.FT. 2.12 SQ.M.

966.81 SQ.FT. 89.82 SQ.M. 966.17 SQ.FT. 89.76 SQ.M.

TOTAL AREA

KEY SECTION







BURJ CROWN

### 2 BEDROOM TYPE B2

| UNIT NUMBER | LEVEL | SUITE AREA                  | Η |
|-------------|-------|-----------------------------|---|
| 02          | 03-06 | 943.99 SQ.FT.<br>