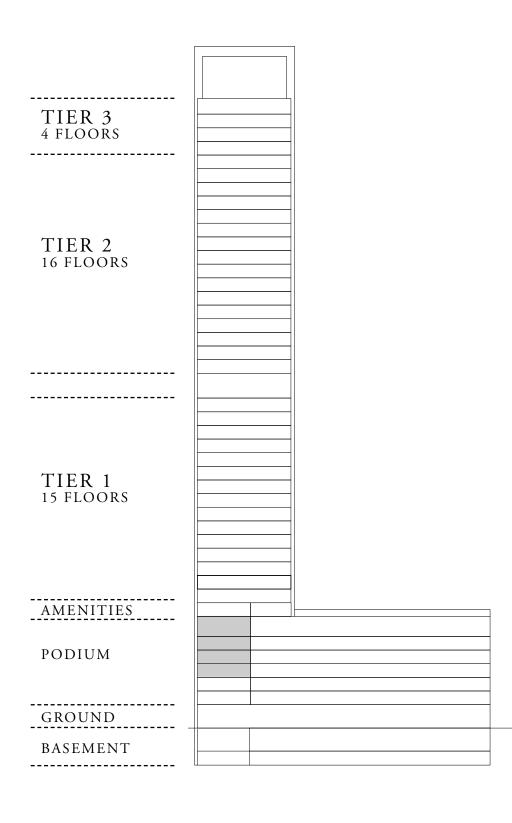

3          | 03-06 | 577.16 SQ.FT.<br>53.62 SQ.M. |

### KEY PLAN



FLOOR PLAN 1. All dimensions are in imperial and metric, and measured from finish to finish excluding construction tolerances. 2. All materials, dimensions, and drawings are approximate only. 3. Information is subject to change without notice, at developer's absolute discretion. 4. Actual area may vary from the stated area. 5. Drawings not to scale. 6. All images used are for illustrative purposes only and do not represent the actual size, features, specifications, fittings, and furnishings. 7. The developer reserves the right to make revisions / alterations, at it's absolute discretion, without any liability whatsoever.

#### BALCONY AREA

TOTAL AREA

57.16 SQ.FT. 5.31 SQ.M.

634.32 SQ.FT. 58.93 SQ.M.

#### KEY SECTION









BURJ CROWN

# 1 BEDROOM TYPE B1

| UNIT NUMBER | LEVEL | SUITE AREA                   |
|-------------|-------|------------------------------|
| 04          | 01-02 | 561.12 SQ.FT.<br>52.13 SQ.M. |

### KEY PLAN



7. The developer reserves the right to make revisions / alterations, at it's absolute discretion, without any liability whatsoever.

BALCONY AREA

TOTAL AREA

44.35 SQ.FT. 4.12 SQ.M.

605.47 SQ.FT. 56.25 SQ.M.

KEY SECTION







BURJ CROWN

### 1 BEDROOM TYPE B2

| UNIT NUMBER | LEVEL | SUITE AREA                   |
|-------------|-------|------------------------------|
| 04          | 03-06 | 561.12 SQ.FT.<br>52.13 SQ.M. |

#### KEY PLAN



FLOOR PLAN 1. All dimensions are in imperial and metric, and measured from finish to finish excluding construction tolerances. 2.