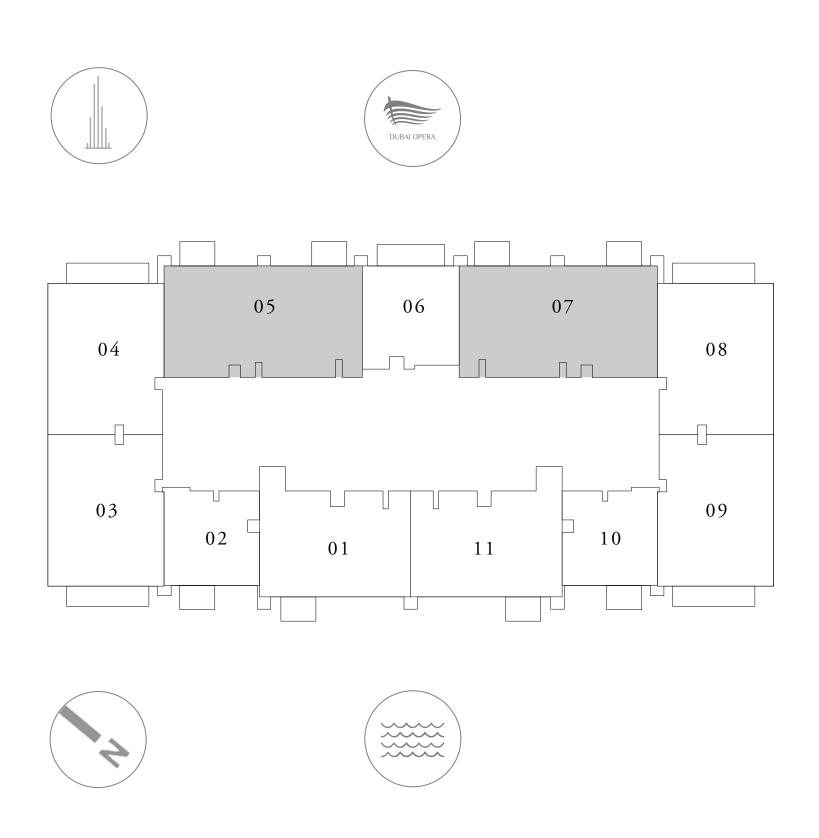

### KEY PLAN

7. The developer reserves the right to make revisions / alterations, at it's absolute discretion, without any liability whatsoever.

BALCONY AREA

TOTAL AREA

| 44.35 SQ.FT. | 621.51 SQ.FT. |
|--------------|---------------|
| 4.12 SQ.M.   | 57.74 SQ.M.   |

### KEY PLAN

FLOOR PLAN 1. All dimensions are in imperial and metric, and measured from finish to finish excluding construction tolerances. 2. All materials, dimensions, and drawings are approximate only. 3. Information is subject to change without notice, at developer's absolute discretion. 4. Actual area may vary from the stated area. 5. Drawings not to scale. 6. All images used are for illustrative purposes only and do not represent the actual size, features, specifications, fittings, and furnishings. 7. The developer reserves the right to make revisions / alterations, at it's absolute discretion, without any liability whatsoever.