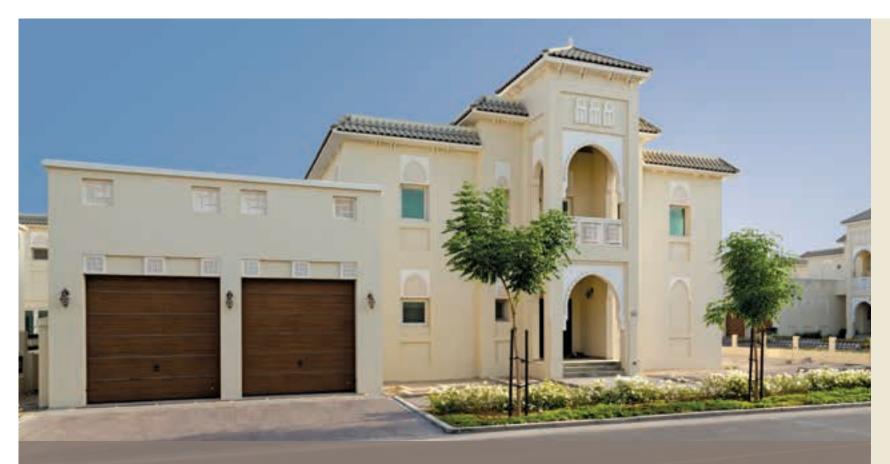

### 4 Bedroom Villa Type 'A'

Gross floor area = 506.06 sq.m (5,447.18 sq.ft) Total terrace = 151.05 sq.m (1,625.89 sq.ft) Accessible terraces: 3 Individual plot size: 600 sq.m (6,458 sq.ft)

First Floor Plan