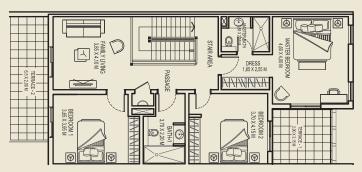

# 3 Bedroom Terrace Home (Middle)

Gross floor area = 301.21 sq.m (3,242.20 sq.ft) Total terrace = 65.79 sq.m (708.16 sq.ft) Accessible terraces: 2 Individual plot size: 224 sq.m (2,411 sq.ft) 

## 3 Bedroom Terrace Home (Corner)

Ground Floor Plan

First Floor Plan

Ground Floor Plan

#### First Floor Plan

Floor plan: Numbers, square footage and floor plans are approximate. Final dimensions, square footage and floor plans may vary.

Gross floor area = 301.21 sq.m (3,242.20 sq.ft) Total terrace = 65.79 sq.m (708.16 sq.ft) Accessible terraces: 2 Individual plot size: 224 sq.m (2,411 sq.ft)