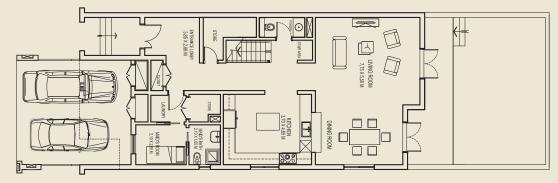

# 3 Bedroom Terrace Home (Middle)

Gross floor area = 301.21 sq.m (3,242.20 sq.ft) Total terrace = 65.79 sq.m (708.16 sq.ft) Accessible terraces: 2 Individual plot size: 224 sq.m (2,411 sq.ft) 

## 3 Bedroom Terrace Home (Corner)

Ground Floor Plan

First Floor Plan

Ground Floor Plan

#### First Floor Plan

Floor plan: Numbers, square footage and floor plans are approximate. Final dimensions, square footage and floor plans may vary.

Gross floor area = 301.21 sq.m (3,242.20 sq.ft) Total terrace = 65.79 sq.m (708.16 sq.ft) Accessible terraces: 2 Individual plot size: 224 sq.m (2,411 sq.ft)