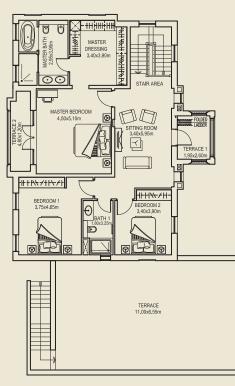

### 4 Bedroom Villa Type 'A'

Gross floor area = 506.06 sq.m (5,447.18 sq.ft) Total terrace = 151.05 sq.m (1,625.89 sq.ft) Accessible terraces: 3 Individual plot size: 600 sq.m (6,458 sq.ft)

First Floor Plan