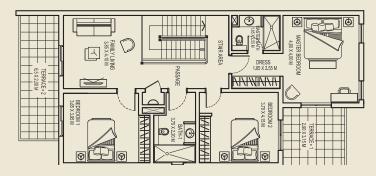

### 4 Bedroom Villa Type 'A'

Gross floor area = 506.06 sq.m (5,447.18 sq.ft) Total terrace = 151.05 sq.m (1,625.89 sq.ft) Accessible terraces: 3 Individual plot size: 600 sq.m (6,458 sq.ft)

First Floor Plan

### Ground Floor Plan

Floor plan: Numbers, square footage and floor plans are approximate. Final dimensions, square footage and floor plans may vary.

TERRACE 1 6.55x11.50m

Individual plot size: 600 sq.m (6,458 sq.ft)

### Ground Floor Plan

Floor plan: Numbers, square footage and floor plans are approximate. Final dimensions, square footage and floor plans may vary.