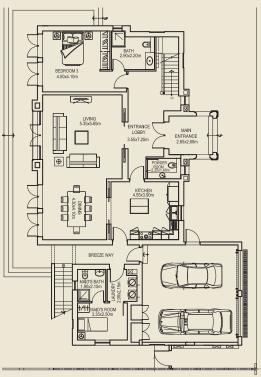

### Ground Floor Plan

Floor plan: Numbers, square footage and floor plans are approximate. Final dimensions, square footage and floor plans may vary.

TERRACE 1 6.55x11.50m

Individual plot size: 600 sq.m (6,458 sq.ft)

### Ground Floor Plan

Floor plan: Numbers, square footage and floor plans are approximate. Final dimensions, square footage and floor plans may vary.