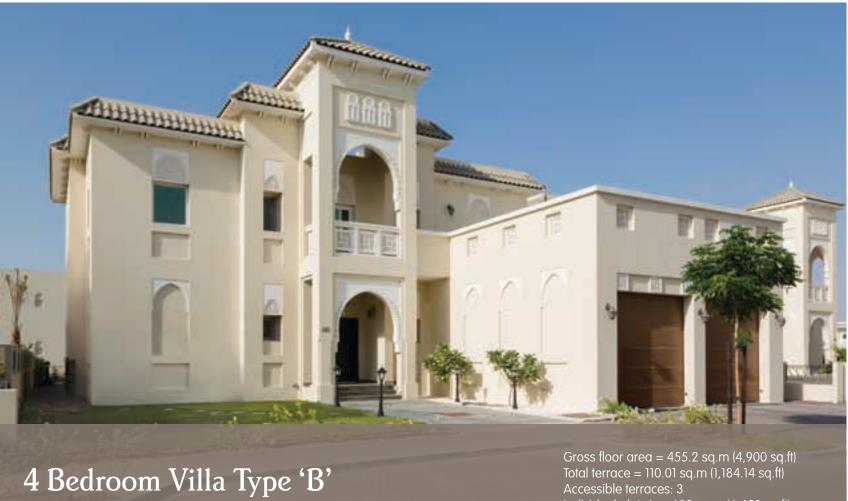

### 4 Bedroom Villa Type 'A'

Gross floor area = 506.06 sq.m (5,447.18 sq.ft) Total terrace = 151.05 sq.m (1,625.89 sq.ft) Accessible terraces: 3 Individual plot size: 600 sq.m (6,458 sq.ft)

First Floor Plan