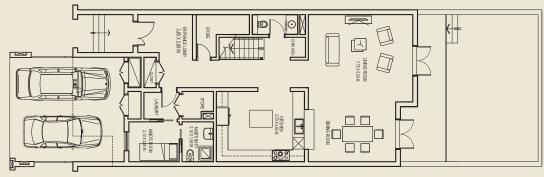

### Ground Floor Plan

Floor plan: Numbers, square footage and floor plans are approximate. Final dimensions, square footage and floor plans may vary.

TERRACE 1 6.55x11.50m

Individual plot size: 600 sq.m (6,458 sq.ft)

### Ground Floor Plan

Floor plan: Numbers, square footage and floor plans are approximate. Final dimensions, square footage and floor plans may vary.

> Floor plan: Numbers, square footage and floor plans are approximate. Final dimensions, square footage and floor plans may vary.