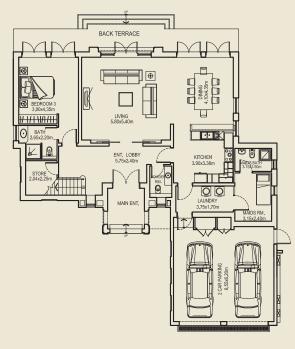

### 4 Bedroom Villa Type 'A'

Gross floor area = 506.06 sq.m (5,447.18 sq.ft) Total terrace = 151.05 sq.m (1,625.89 sq.ft) Accessible terraces: 3 Individual plot size: 600 sq.m (6,458 sq.ft)

First Floor Plan

### Ground Floor Plan

Floor plan: Numbers, square footage and floor plans are approximate. Final dimensions, square footage and floor plans may vary.

TERRACE 1 6.55x11.50m

Individual plot size: 600 sq.m (6,458 sq.ft)