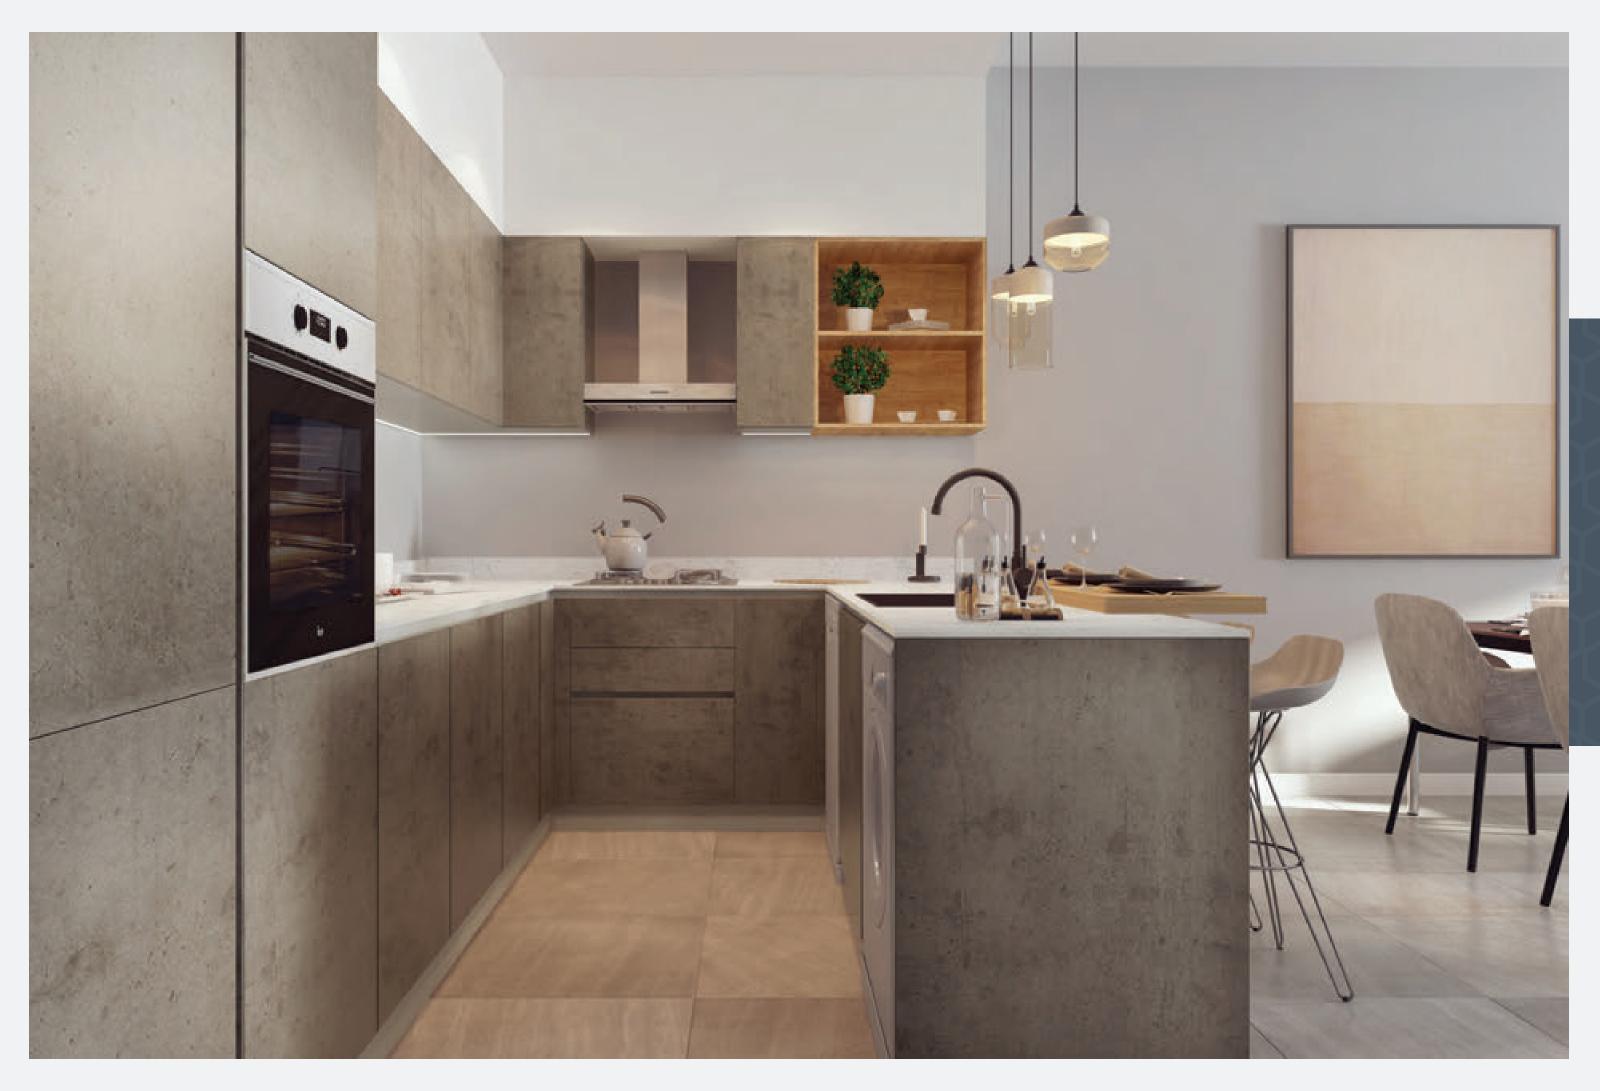

LUSH AND INTIMATE INTERIORS

masterpiece.

| KITCHEN                 | STUDIO | 1 BHK        | 2 BHK    | 3 BHk    |
|-------------------------|--------|--------------|----------|----------|
| BUILT-IN HOB            |        | $\checkmark$ | <b>✓</b> | <b>✓</b> |
| DISHWASHER              |        |              |          |          |
| BUILT-IN MICROWAVE OVEN |        |              |          |          |
| BUILT-IN REFRIGERATOR   |        | $\checkmark$ |          |          |
| WASHING MACHINE         |        |              |          |          |

### STYLISH AND HIGH END FEATURES

Get ready for the carefree lifestyle of someone who has everything they could possibly desire – high end features, innumerable community perks, the inclusion of kitchen apparatus.