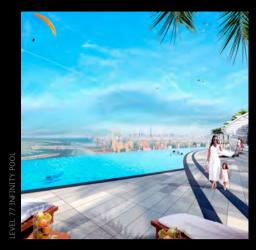

LEVEL 77: Surrender to the height of beachfront luxury at the summit of the skyscrapers at level 77. Revel in awe-inspiring perspectives of Jumeirah Beach from VIP gazebos, elegant indoor dining areas, a stunning cabana terrace or the exquisite infinity pool while talented chefs entice your palate with masterful expressions of global cuisine.