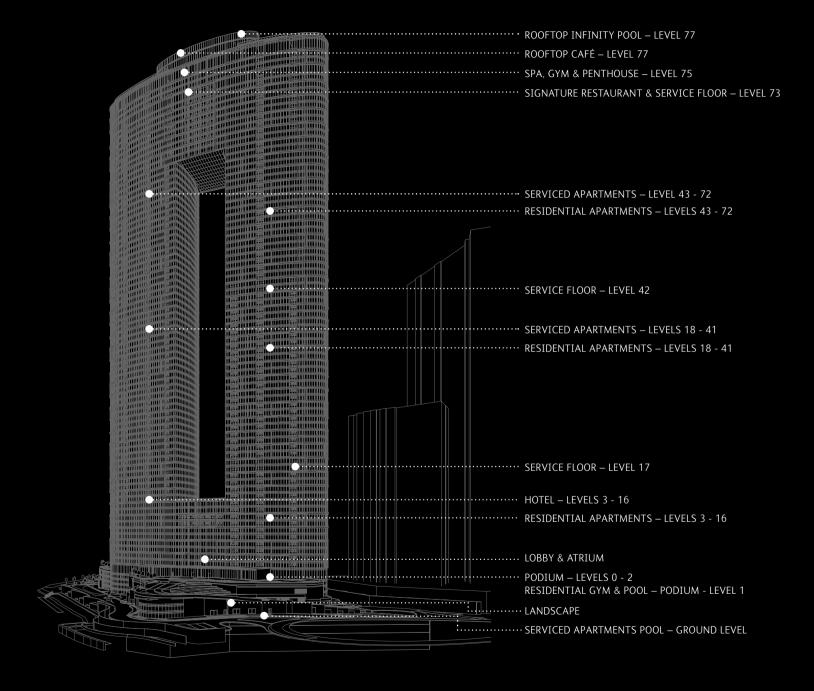

ARCHITECTURE: Two 310-metre skyscrapers connected at the ground and summit via link bridges distinguish Address Jumeirah Resort + Spa in Dubai's magnificent skyline. The structure's oblong cylindrical form is an architectural feat that establishes the property in a league of its own, a stunning tribute to the benchmark-defining standards of Address Hotels + Resorts. The iconic 77-floor, two-tower project features the Hotel, the Serviced Apartment Tower, 'Address Residences Jumeirah Resort + Spa, Dubai', and the Residential Tower, 'The Residences Jumeirah Dubai, Managed by Address'.

BEDROOMS: As private spaces for rest, relaxation and recreation, the bedrooms are meticulously curated to extend the resort-

Features

2 iconic towers

77 floors (310 metres in height)

217 hotel rooms and suites

443 serviced apartments

478 residential apartments

Rooftop infinity pool on level 77

Direct beach access

inspired design theme of the residences, while making room for customisations that would add a uniquely personal touch to various aspects, such as the arrangement, colour scheme and decorations.