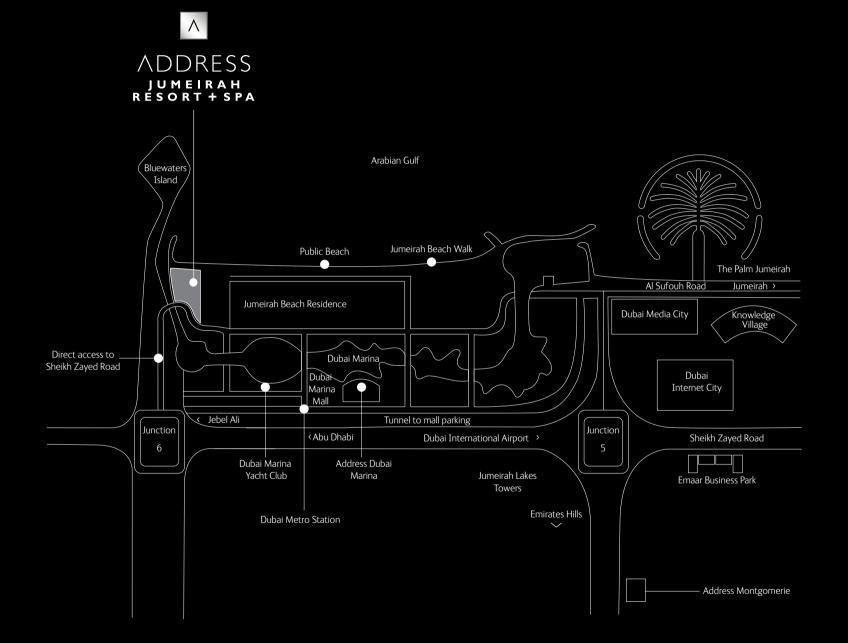

#### Prime Neighbourhood and Amenities

LOCATION: Whether in terms of the awe-inspiring beauty of Jumeirah Beach or effortless access to the city's other popular districts and destinations, Address Jumeirah Resort + Spa enjoys an exceptional location in one of Dubai's most coveted districts. It is built on the very last land plot on Jumeirah Beach Walk, making it an even more strategic investment opportunity. The area is home to the world's largest man-made marina — Dubai Marina, one of the most visited Dubai attractions — The Walk at Jumeirah Beach Residence, The Beach, and Ain Dubai, the world's largest observation wheel. Several world-renowned leisure and entertainment attractions are mere minutes away via the city's state-of-the-roads and metro infrastructure, as are many hubs of trade and commerce, including Jebel Ali, Dubai Media City, Dubai Internet City, Downtown Dubai and Dubai International Financial Centre.

NEIGHBOURHOOD: The Walk at Jumeirah Beach Residence is one of Dubai's most popular leisure destinations with activities ranging from water sports at the open beach and sailing, to alfresco dining. Visitors can enjoy state-of-the-art entertainment at nearby shopping venues. which include a cinema, indoor games and personal care facilities. The scenic district also offers a vast selection of luxury hotels, restaurants, and an active social night life. It remains one of the busiest areas in Dubai.