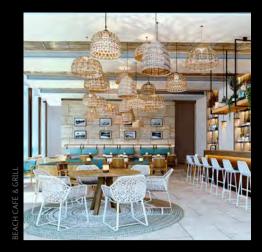

to-ceiling windows.

BEACH CAFÉ & GRILL: Take a walk along the scenic beach, immerse yourself in its pristine waters or admire their waves from the comfort of your own sun lounger as you indulge in freshly barbecued delicacies and invigorating blends of signature libations at Beach Café & Grill.