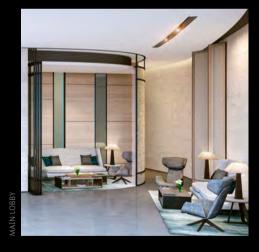

LOBBY LOUNGE: Centrally located near the tower entrance, the Lobby Lounge is always a welcoming retreat, whether for a casual rendezvous, a business lunch or some delectable indulgence. Choose from a tempting assortment of light bites and beverages as you admire the lobby's aesthetics and beach vistas from floor-

to-ceiling windows.

BEACH CAFÉ & GRILL: Take a walk along the scenic beach, immerse yourself in its pristine waters or admire their waves from the comfort of your own sun lounger as you indulge in freshly barbecued delicacies and invigorating blends of signature libations at Beach Café & Grill.