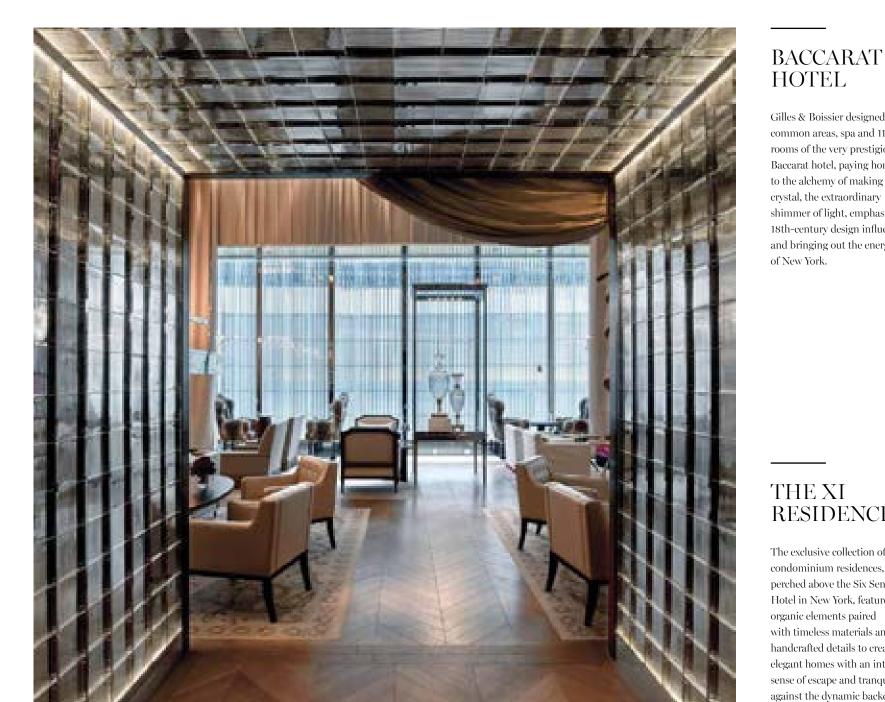

### THE XI RESIDENCES

Gilles & Boissier designed the common areas, spa and 115

rooms of the very prestigious

to the alchemy of making

crystal, the extraordinary

Baccarat hotel, paying homage

shimmer of light, emphasizing

18th-century design influences,

and bringing out the energy

of New York.

The exclusive collection of condominium residences, perched above the Six Senses Hotel in New York, features organic elements paired with timeless materials and handcrafted details to create elegant homes with an intimate sense of escape and tranquility against the dynamic backdrop of New York city's skyline.