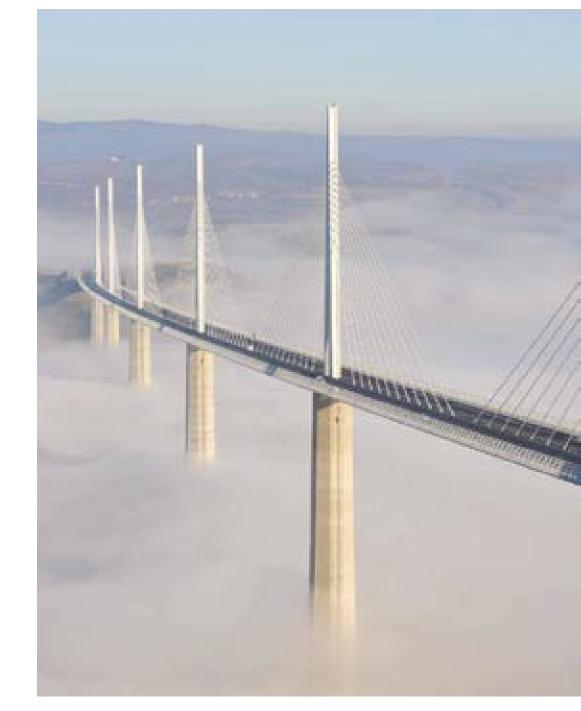

### AUDACIOUS DESIGN

Designed in close collaboration with structural engineers, the Millau viaduct in the south of France illustrates how the architect can play an integral role in the design of bridges, and expresses a fascination with the relationship between function, technology and aesthetics in a graceful structural form.