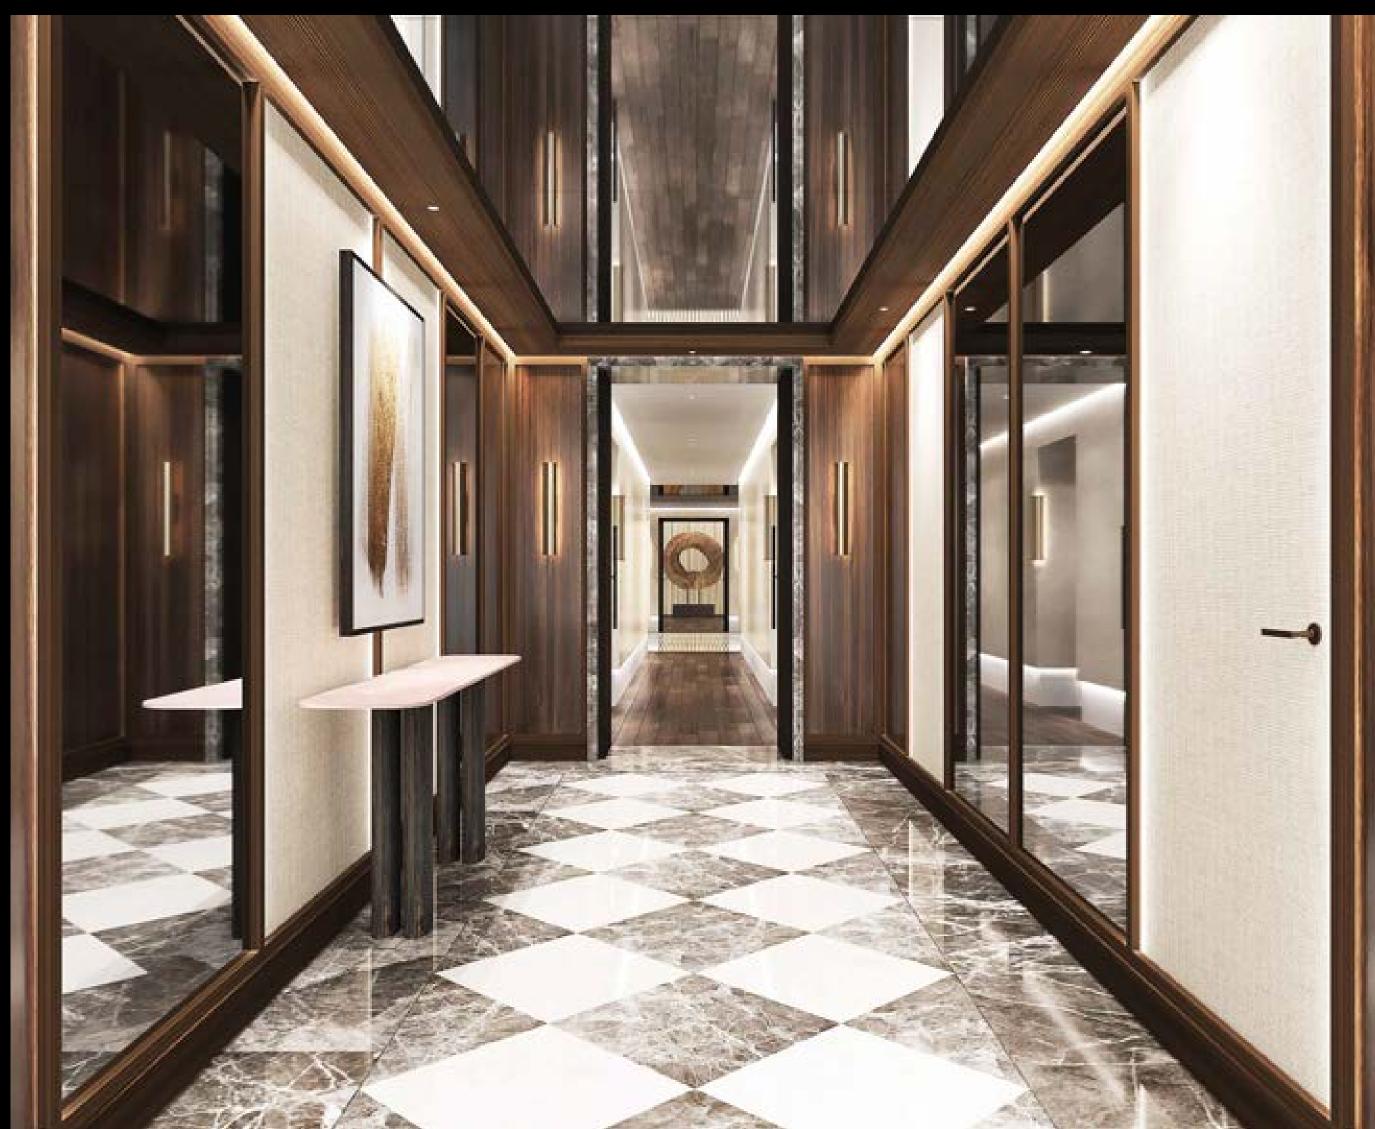

EXCLUSIVE MATERIALS ADORN THE PENTHOUSE, FROM PLAYFUL checkerboard marble ENTRY FOYERS TO IMPRESSIVE OAK TIMBER flooring IN THE LIVING ROOMS AND BEDROOMS.

INNOVATIVE architectural design offers 360 DEGREE VIEWS

PRECISE, CLEAN-LINED SYMMETRY IS infused WITH A SOULFUL TOUCH, TO POWERFULLY EMBODY EXCEPTIONALLY elegant and tasteful DESIGN THAT SURPRISES AND AWAKENS WHILE ALSO ALLOWING THE RESIDENT TO FEEL comfortable AT HOME.