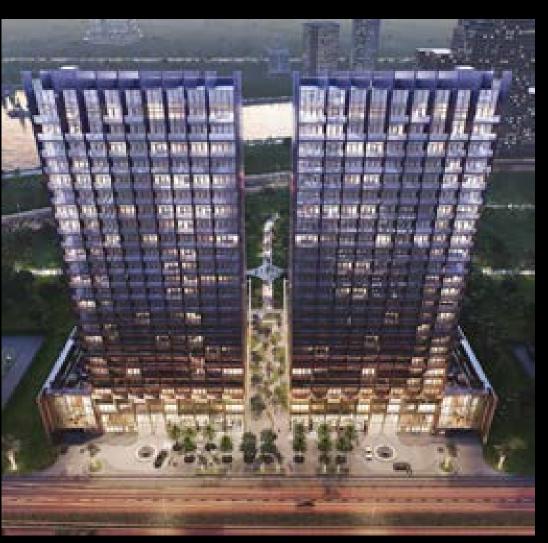

### THE STERLING

Made for globetrotting connoisseurs, The Sterling is close to the best that Dubai has to offer. It is less than 7 kilometres away from the Dubai International Financial Centre (DIFC), 11 kilometres away from the Trade Centre, 10 minutes away from the upcoming Dubai Design District and just a couple of minutes away from The Dubai Mall.

It comprises two towers –
The East House and The
West House – and offers
fantastic views of Burj Khalifa,
Mohammed Bin Rashid City
and The Creek. Take your pick
from a wide array of elegant
penthouses, bedroom residences
and exclusive townhouses.