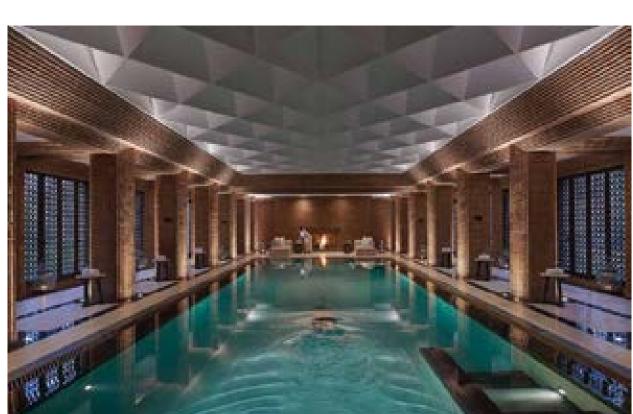

### Gastronomical DELIGHTS

THE FAMOUS DORCHESTER COLLECTION dining experience IS A LEGEND ALL UNTO ITSELF. DELECTABLE OPTIONS OF culinary mastery AWAIT AT THE LOBBY AND SECRET GARDEN RESTAURANT, THE ECLECTIC MEDITERRANEAN RESTAURANT & CAFE, THE magnificent rooftop BAR& RESTAURANT, WHILE SIGNATURE FINE DINING IS PAIRED WITH amazing views AT THE SKY GARDEN, AND IN PRIVATE DINING ROOMS.