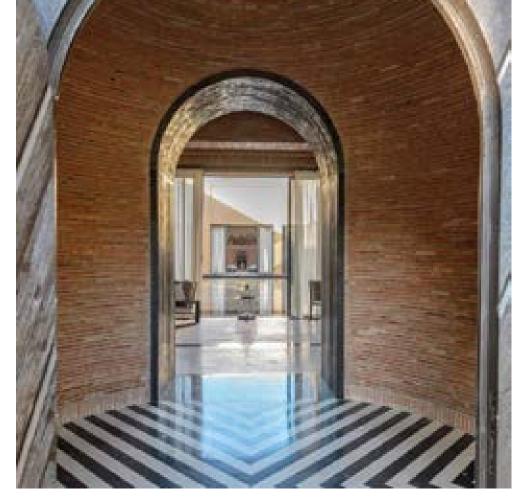

A modern paradise-like resort set among olive groves, reflecting pools, and a profusion of roses, the Mandarin Oriental hotel in Marrakech combines the Moroccan city's picturesque charm with a crisp cosmopolitan look, handwoven rugs, latticework accents, and walls stippled in tadelakt plasterwork.