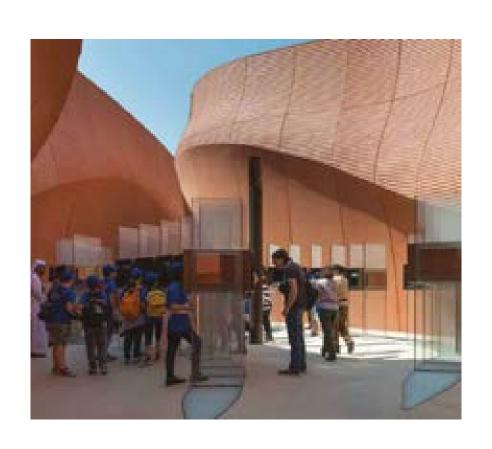

TEN ICONIC ADDRESSES, TEN EXTRAORDINARY HOTELS, ONE UNIQUE COLLECTION. One global compass guiding you to the only destinations you'll ever need.

CULTURE

INSPIRED DESIGN

Influenced by ancient planning principles, the national pavilion for the United Arab Emirates

at the Milan Expo conveys the texture of sand dunes, evokes the

in the Masdar masterplan.

traditional desert city streets, and its contemporary reinterpretation