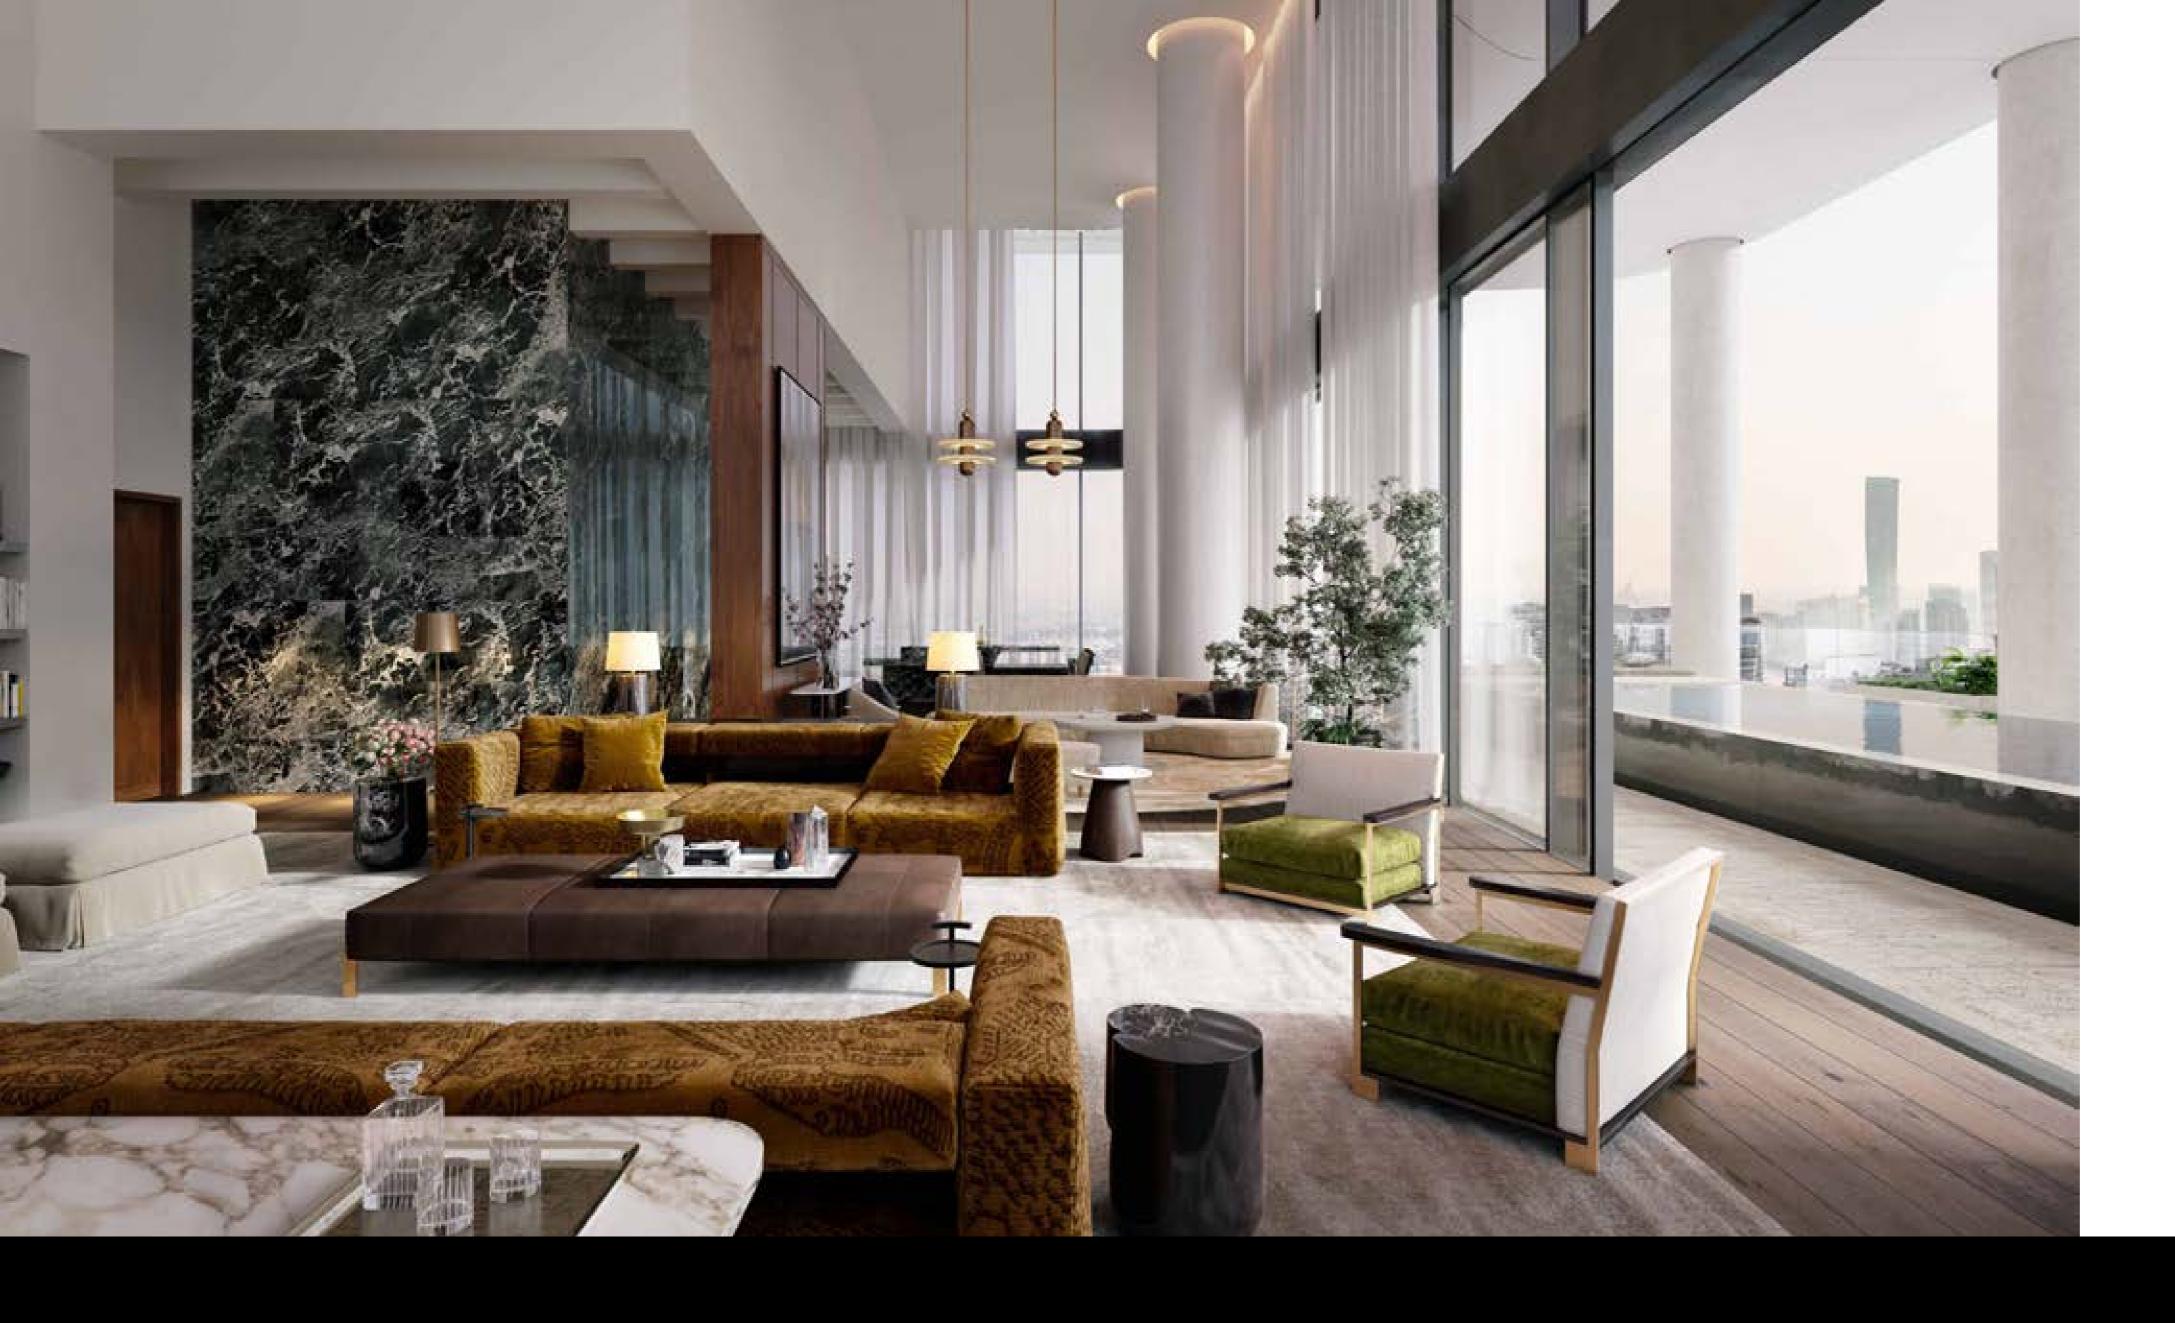

#### GRAND SPACES

SHIMMER & SPARKLE

VOLUMES AND VIEWS ARE celebrated IN SUMPTUOUS SANCTUARIES OF DAILY LIFE THAT embrace THE MAGICAL VISTAS, AND DIALOGUE WITH THE vibrant METROPOLIS.

A palatal FEELING is created through the DRAMATIC double height spaces, overlooking MARASI BAY and breathtaking views of the horizon, yet with complete privacy and seclusion.

Space as a VISUALLY DRAMATIC, singular EXPERIENCE

PRECISE, CLEAN-LINED SYMMETRY IS infused WITH A SOULFUL TOUCH, TO POWERFULLY EMBODY EXCEPTIONALLY elegant and tasteful DESIGN THAT SURPRISES AND AWAKENS WHILE ALSO ALLOWING THE RESIDENT TO FEEL comfortable AT HOME.