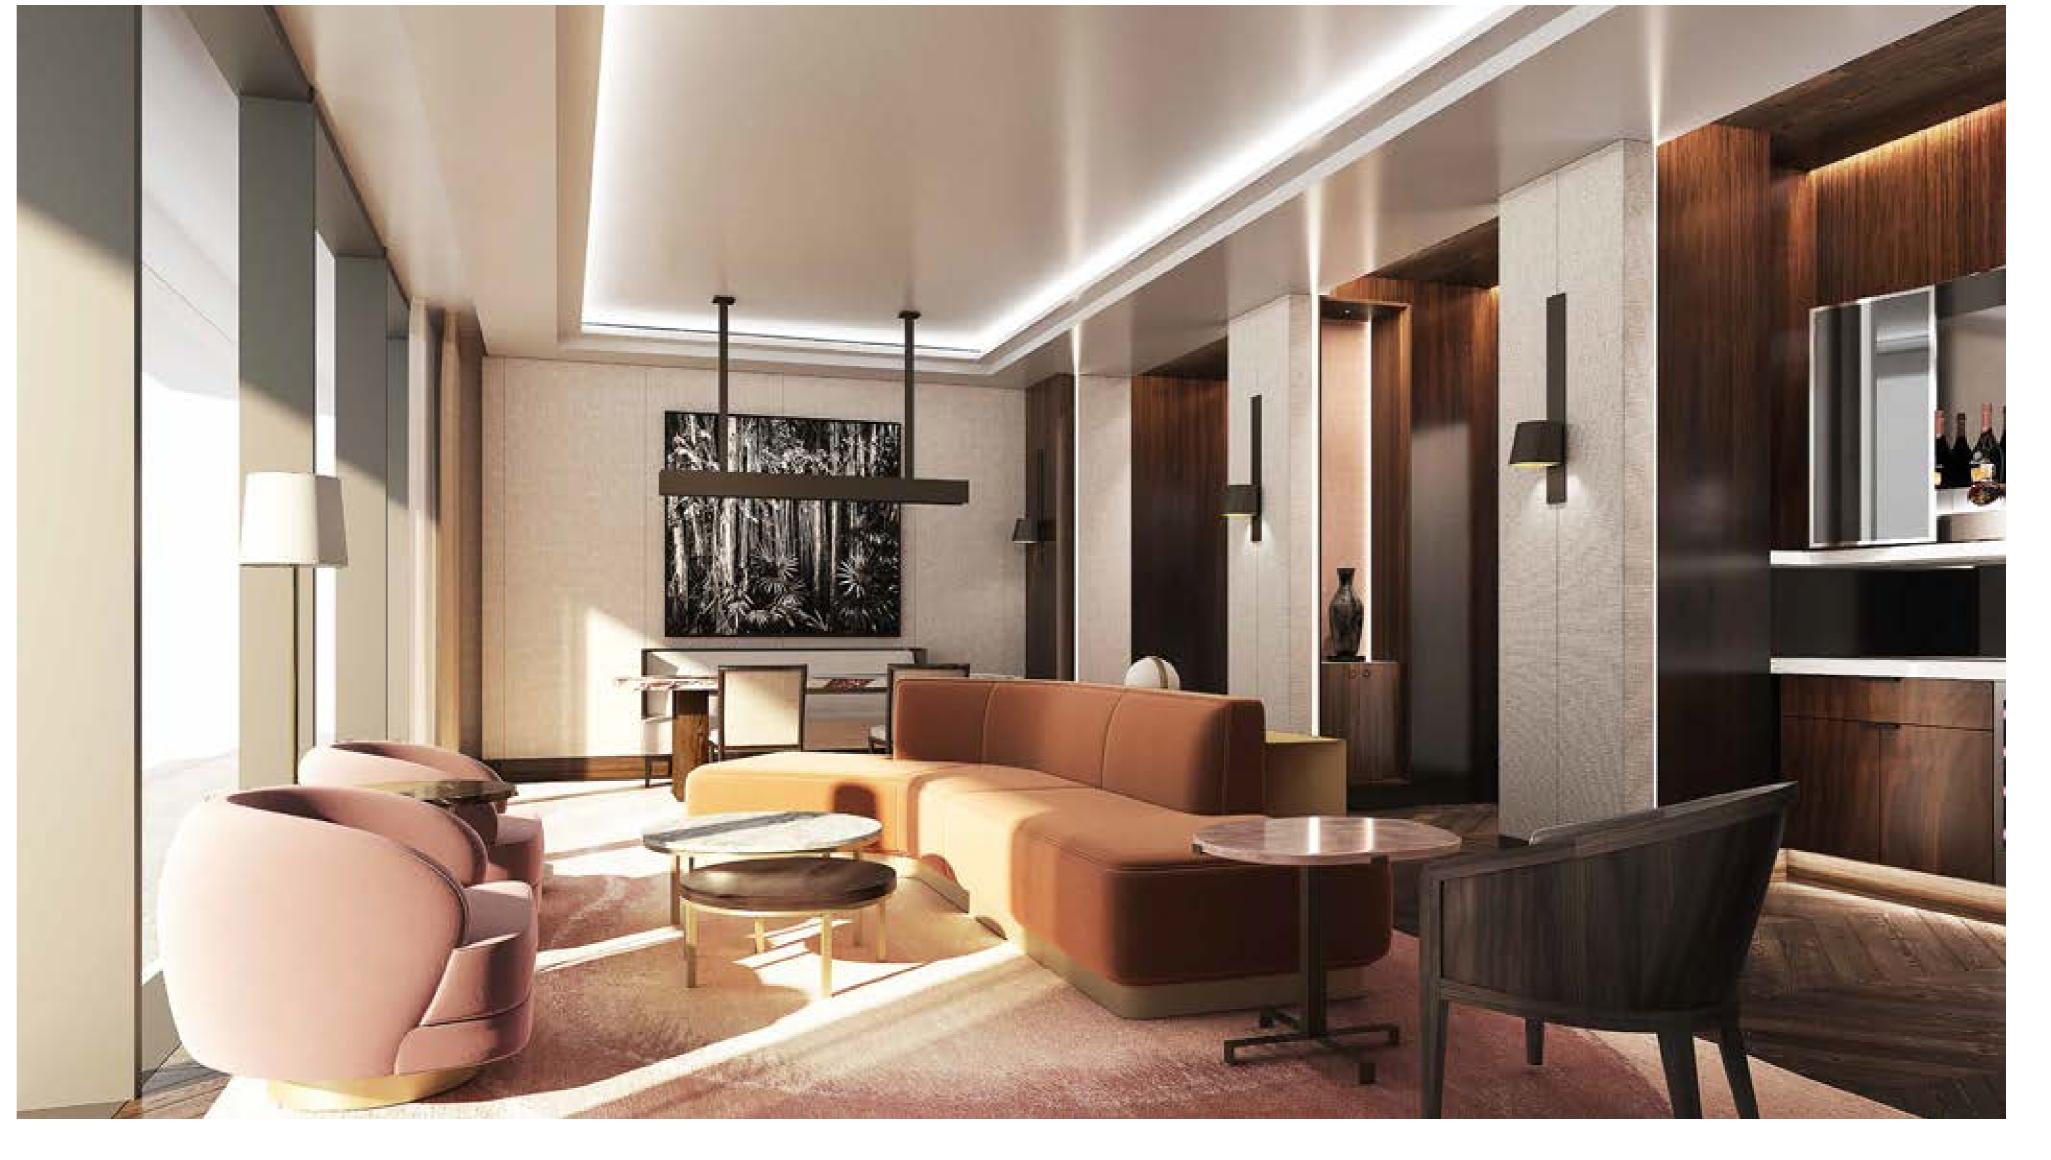

## Ollene Converge

WITH MAGIC & FANTASY. THE PENTHOUSES AT DORCHESTER COLLECTION DUBAI ARE ENRICHED BY THE INTEGRATION OF DESIGN AND ARCHITECTURAL DETAILS DERIVED FROM A CLASSICAL EUROPEAN VOCABULARY, TO LEND NOBILITY AND ELEGANCE.

EXCLUSIVE MATERIALS ADORN THE PENTHOUSE, FROM PLAYFUL checkerboard marble ENTRY FOYERS TO IMPRESSIVE OAK TIMBER flooring IN THE LIVING ROOMS AND BEDROOMS.

INNOVATIVE architectural design offers 360 DEGREE VIEWS

A palatal FEELING is created through the DRAMATIC double height spaces, overlooking MARASI BAY and breathtaking views of the horizon, yet with complete privacy and seclusion.

Space as a VISUALLY DRAMATIC, singular EXPERIENCE

SIMPLY THE most exclusive living experience IN THE WORLD, PENTHOUSES IN DORCHESTER COLLECTION DUBALARE BOTH PHYSICALLY AND SYMBOLICALLY AT THE top of Dubai, WITH INCREASED HEIGHT CEILINGS, AMAZING SWIMMING POOL ON THE sprawling terrace, PRIVATE LOBBY AND IN-APARTMENT ELEVATOR.

PRECISE, CLEAN-LINED SYMMETRY IS infused WITH A SOULFUL TOUCH, TO POWERFULLY EMBODY EXCEPTIONALLY elegant and tasteful DESIGN THAT SURPRISES AND AWAKENS WHILE ALSO ALLOWING THE RESIDENT TO FEEL comfortable AT HOME.