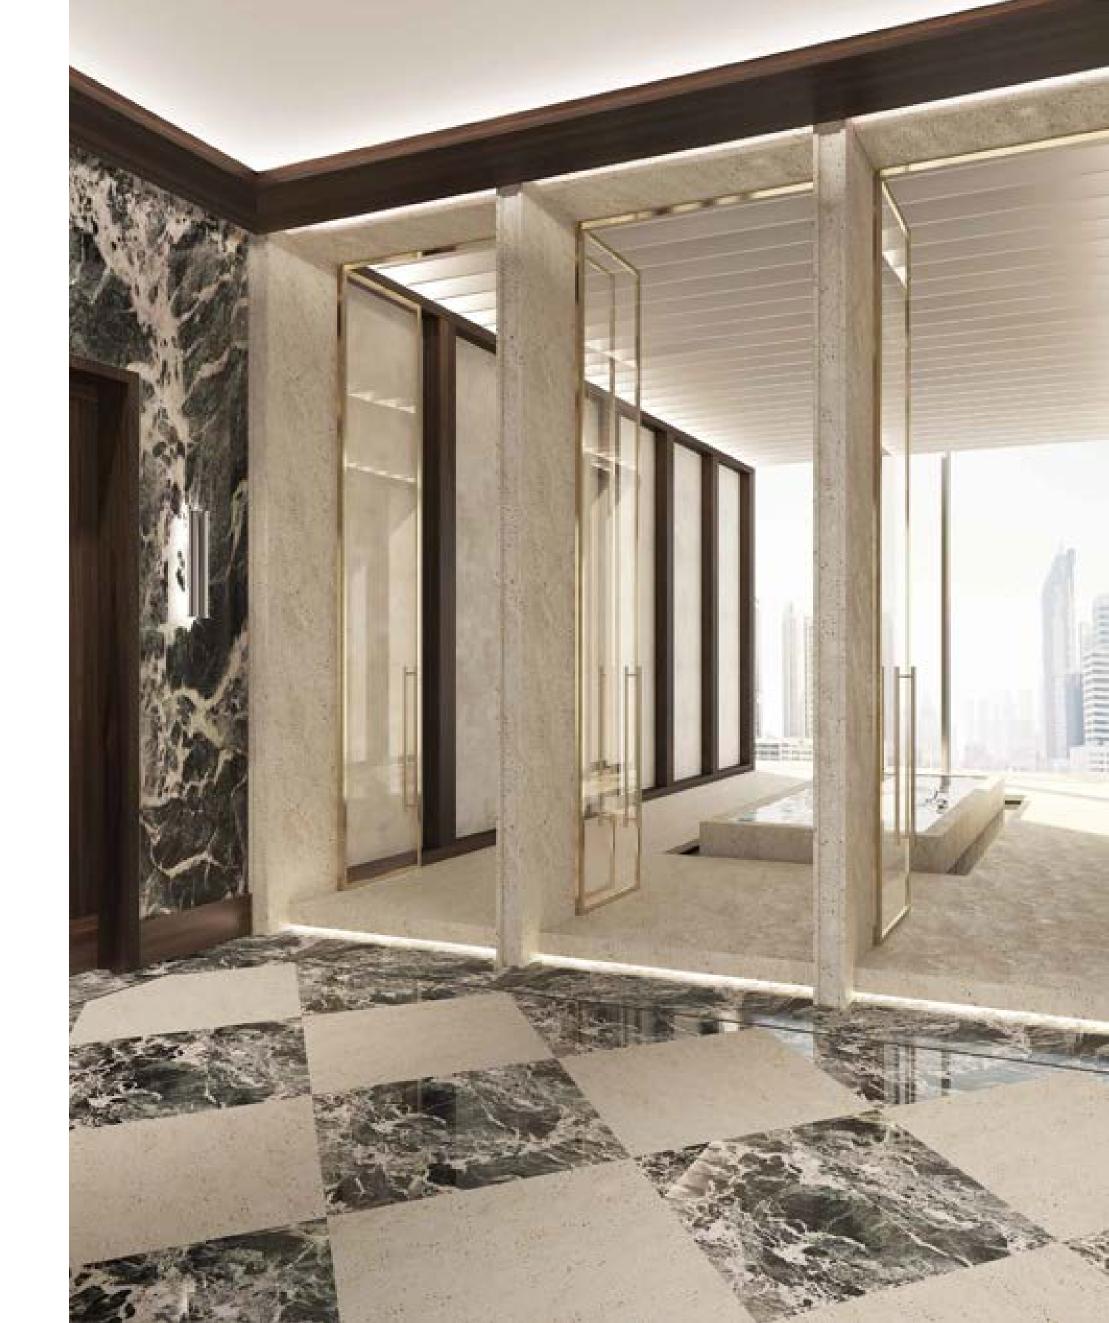

# LYING — SPACES WITH DISTINCT PERSONALITIES EMBODY THE SIGNATURE GILLES & BOISSIER STYLE OF JUXTAPOSING SEEMINGLY OPPOSING AESTHETICS TO CREATE SPACES THAT ARE STRIKING YET SERENE, LUXURIOUS YET DISCREET.

Each BESPOKE residence embodies DISTINCTIVE taste and intuitive elegance. DISCREET LUXURY, a sumptuous selection of materials, and a BRILLIANT and rigorous interplay of geometric forms.

A Harmonious VOYAGE of DISCOVERY

EXCLUSIVE MATERIALS ADORN THE PENTHOUSE, FROM PLAYFUL checkerboard marble ENTRY FOYERS TO IMPRESSIVE OAK TIMBER flooring IN THE LIVING ROOMS AND BEDROOMS.

INNOVATIVE architectural design offers 360 DEGREE VIEWS