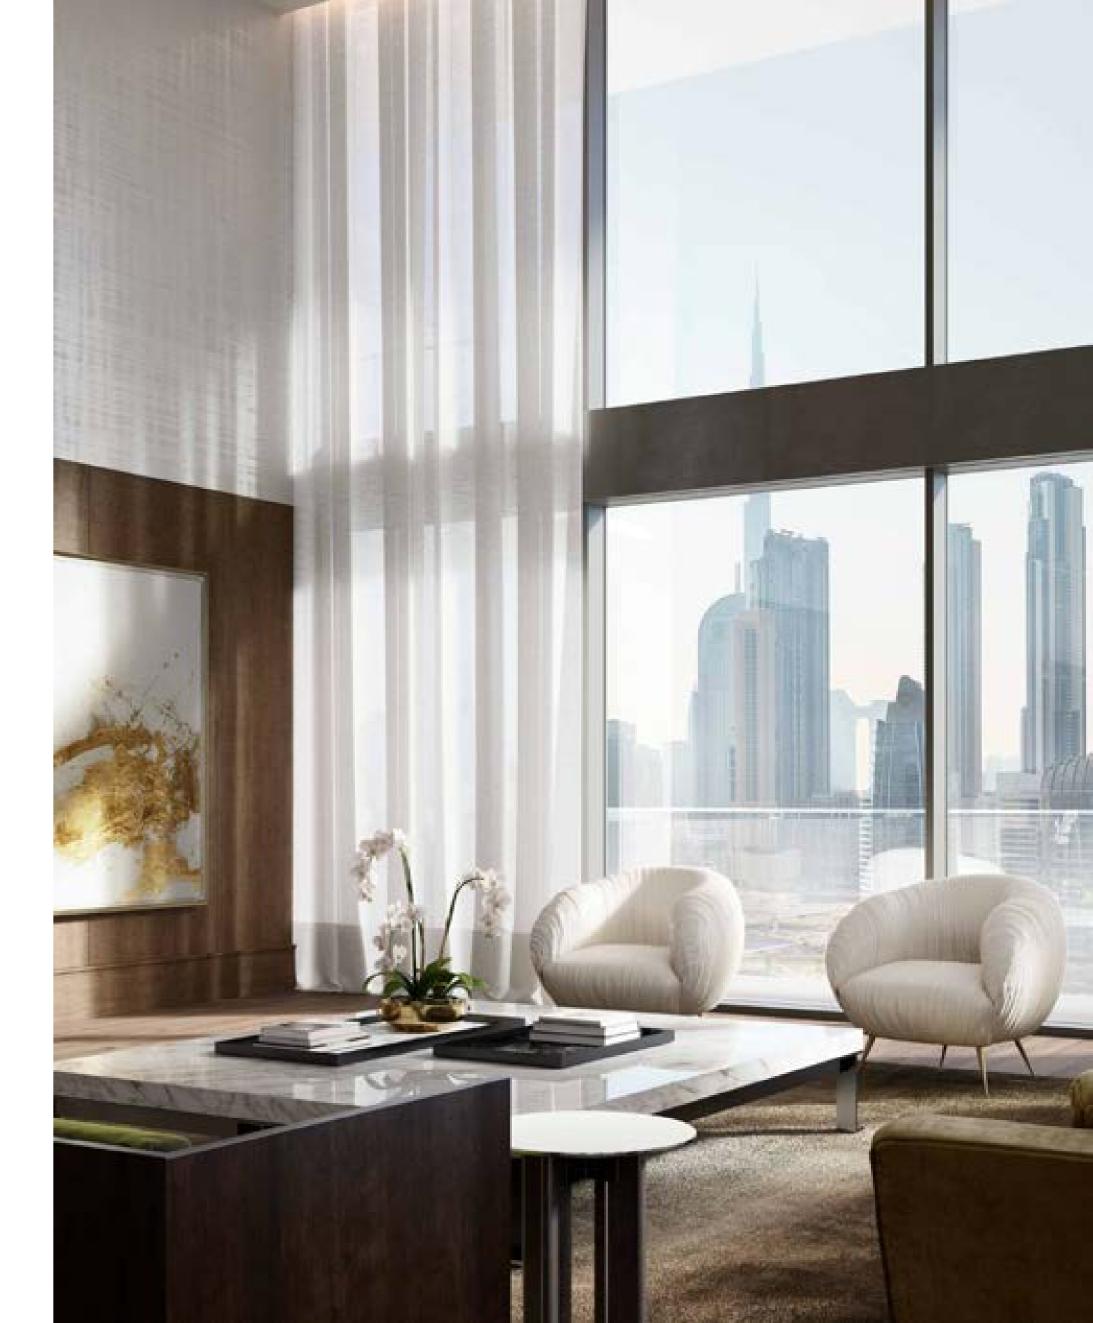

EXCLUSIVE MATERIALS ADORN THE PENTHOUSE, FROM PLAYFUL checkerboard marble ENTRY FOYERS TO IMPRESSIVE OAK TIMBER flooring IN THE LIVING ROOMS AND BEDROOMS.

INNOVATIVE architectural design offers 360 DEGREE VIEWS

A palatal FEELING is created through the DRAMATIC double height spaces, overlooking MARASI BAY and breathtaking views of the horizon, yet with complete privacy and seclusion.

Space as a VISUALLY DRAMATIC, singular EXPERIENCE