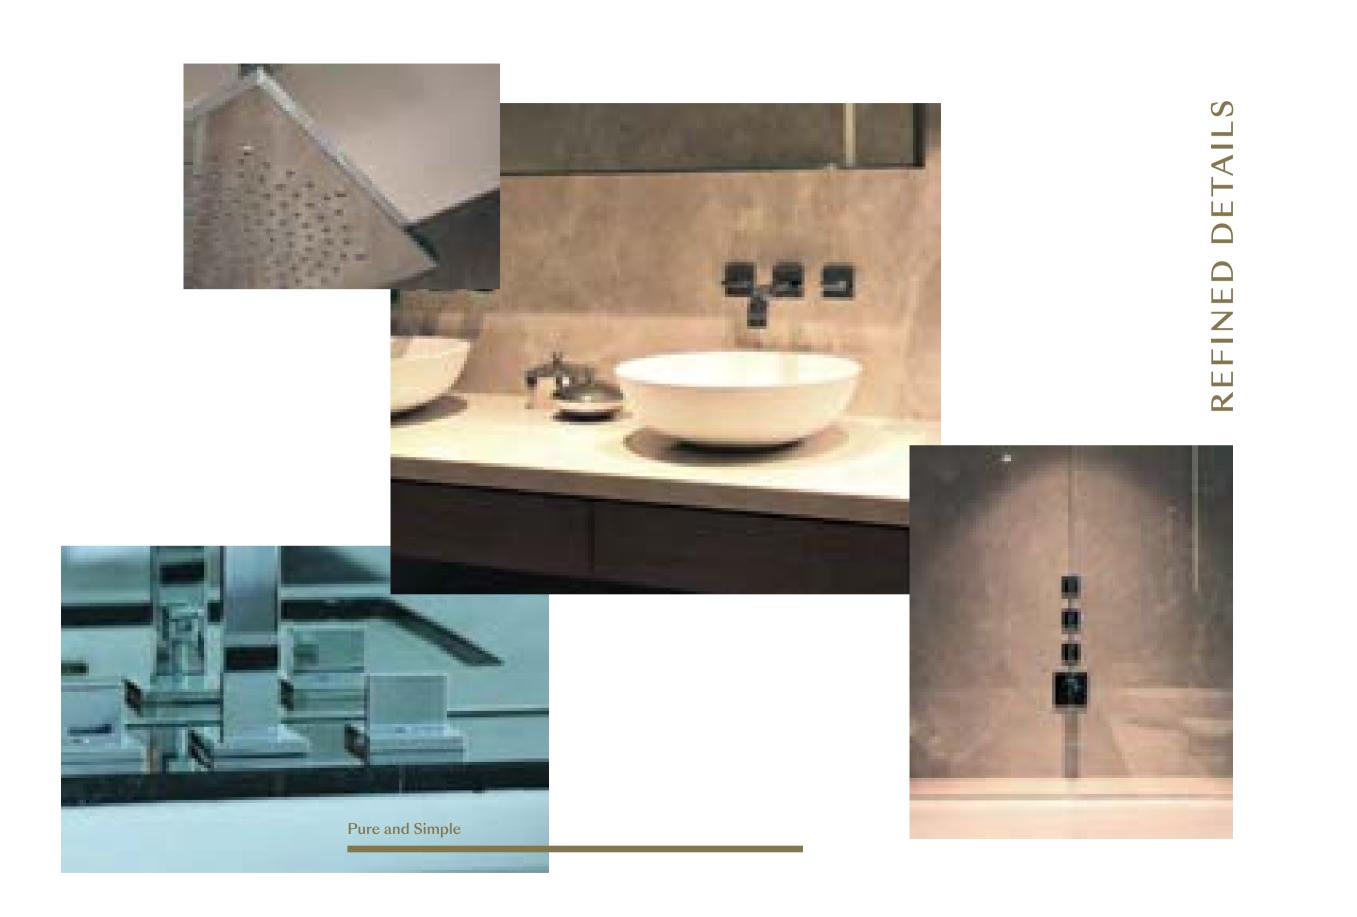

## NATURAL DIVERSITY

The striking architectural edifice of One Palm belies the surprising tranquility enveloping the inviting, expansive interior spaces of its common areas.

Their calming, minimalist yet elegant feel has been meticulously planned by famed interior firm Super Potato. From its lobby and corridors to the fitness centre, spa and business centre, residents are treated to a palette of natural, organic materials that are a feast for the senses – floors in grey and silver travertine, crown marble, woods of walnut, solid white oak and smoked eucalyptus, with accents of stainless steel hairline finishes to name only a few.

#### Finest Materials

Just beyond each door, a world of magnificence awaits. Every detail is a testament to craftsmanship, with the absolute finest materials, fit and finishes wherever one turns. From the incredible in-home appliances to a stunning, top-of- the-line kitchen, each "flow-through" home at One Palm is a unique masterpiece in its own right.