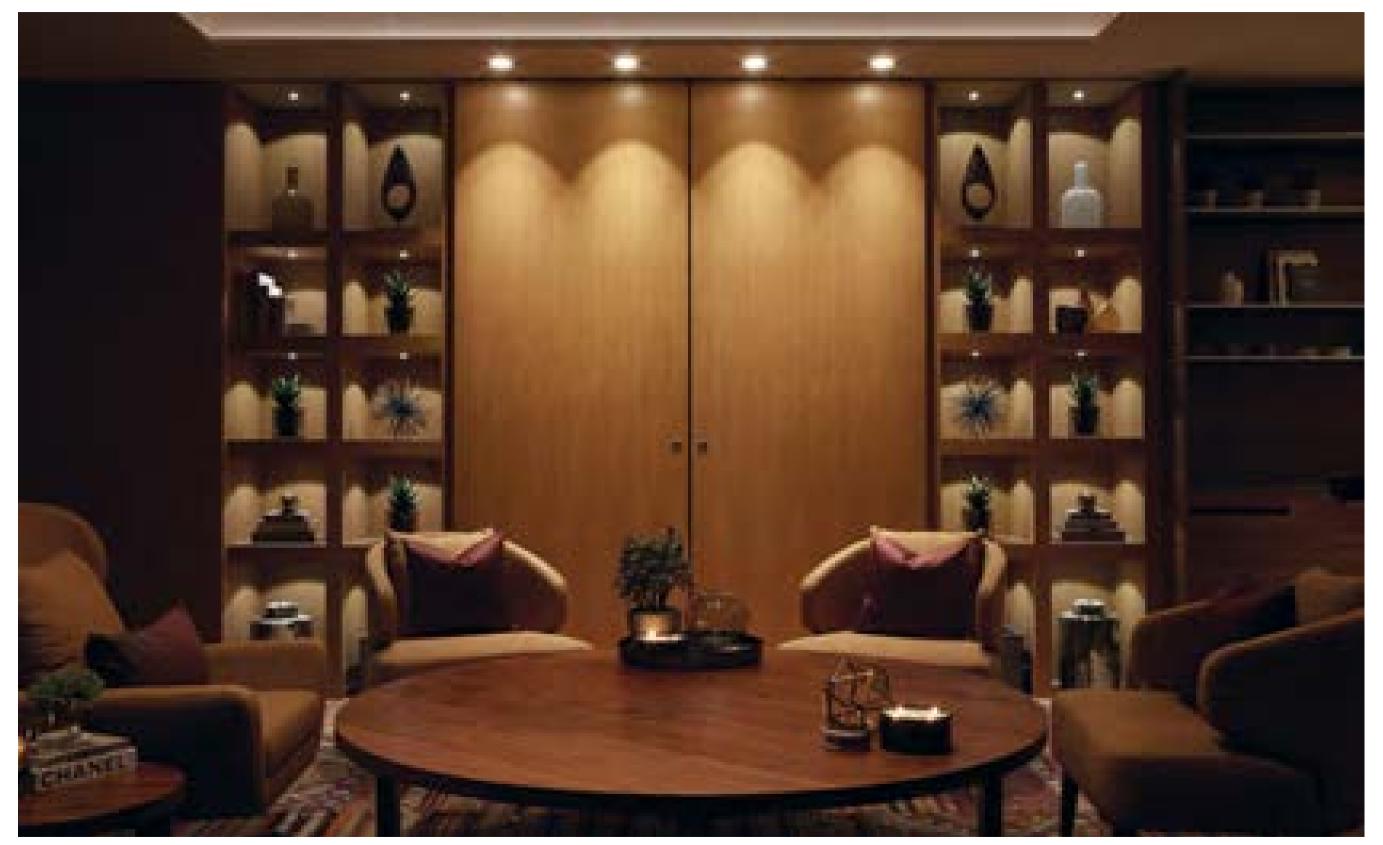

## NATURAL DIVERSITY

The striking architectural edifice of One Palm belies the surprising tranquility enveloping the inviting, expansive interior spaces of its common areas.

Their calming, minimalist yet elegant feel has been meticulously planned by famed interior firm Super Potato. From its lobby and corridors to the fitness centre, spa and business centre, residents are treated to a palette of natural, organic materials that are a feast for the senses – floors in grey and silver travertine, crown marble, woods of walnut, solid white oak and smoked eucalyptus, with accents of stainless steel hairline finishes to name only a few.

The secure private entrance to the Super Potato imagined and realized penthouse recalls elegant affluence, a tradition of hospitality, and creates a relaxing, grounding experience.

Rich and solid wood, delicate ambiance lighting, carefully selected artwork and ornaments that are both international and local in character, create a gracious, pleasant environment, a truly warm welcome home.

The entrance is a preview of the style and elegance of the entire apartment, a sneak peak into the wonderful world designed for One Palm by Super Potato.

The Super Potato designed apartment is opulent yet refined, delicate yet bold, soothing yet inspiring. Its beauty is achieved through many interconnected layers and elements.