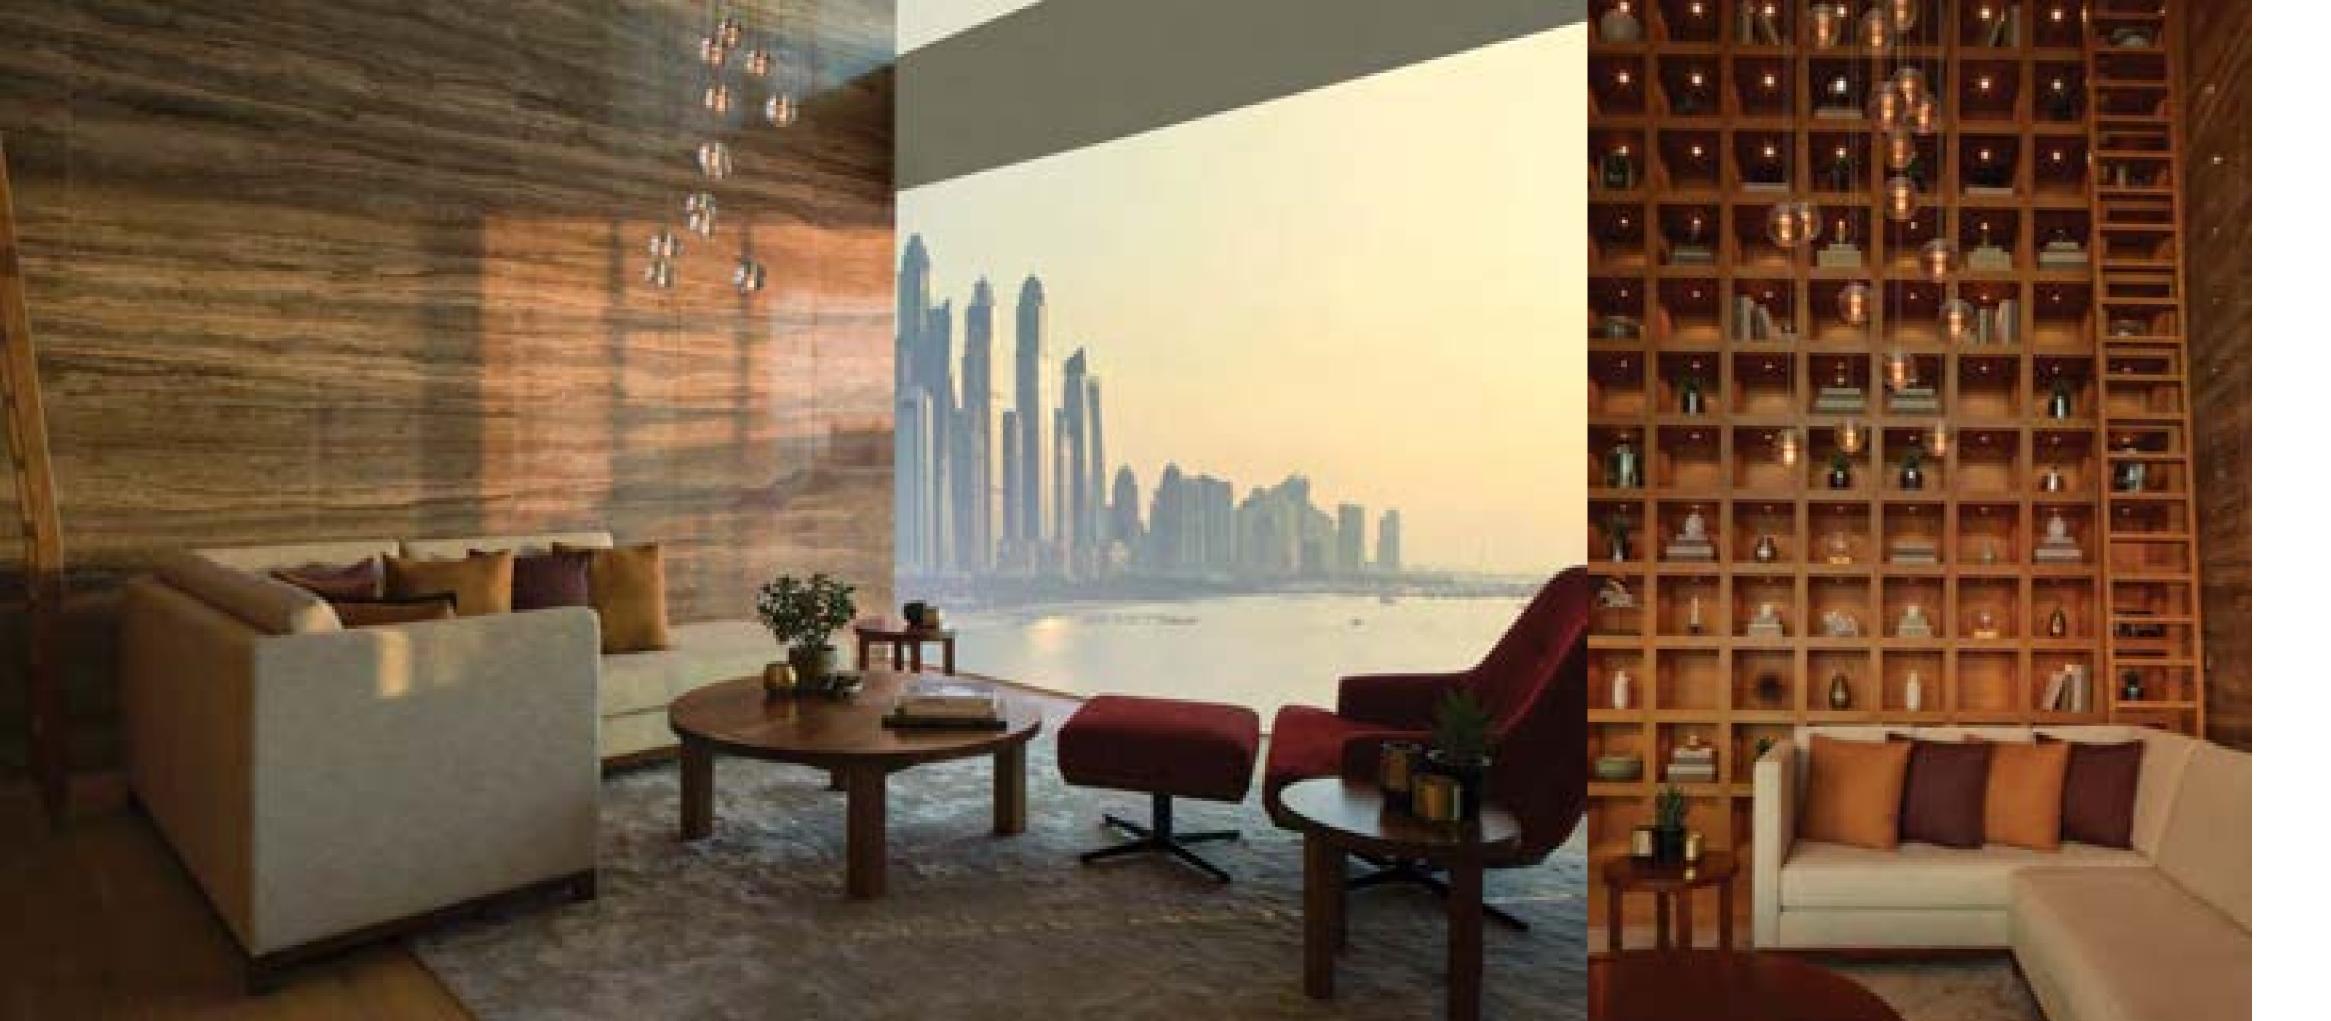

## VIINIMALISI AESI NETI

Acclaimed designers of London's One Hyde Park, Elicyon creates unique, customized spaces that elevate luxury interior design to an artform. The interior scheme in the penthouse conceptualized by Elicyon is sophisticated and modern, complementary in all aspects to the breathtaking panoramic beach views.

Natural materials and finishes, from lacquered wood and leather to stone and silk, converge in a glamorous, streamlined fashion. Elicyon's minimalist aesthetic highlights the interplay of interior and exterior motifs, in a timelessly stunning look.

CLASSICALLY ELEG

The entrance to the Elicyon-designed apartment reflects and introduces the key elements of their world-renowned design and showcases their ingenuity in mimicking the natural landscape through interior spaces.

Diverse elements, materials and textures, such as smooth marble, different forms and shapes of glass and crystal, and diverse seainspired hues establish a continuity between the interior space and the stunning exterior landscape that inspired it.