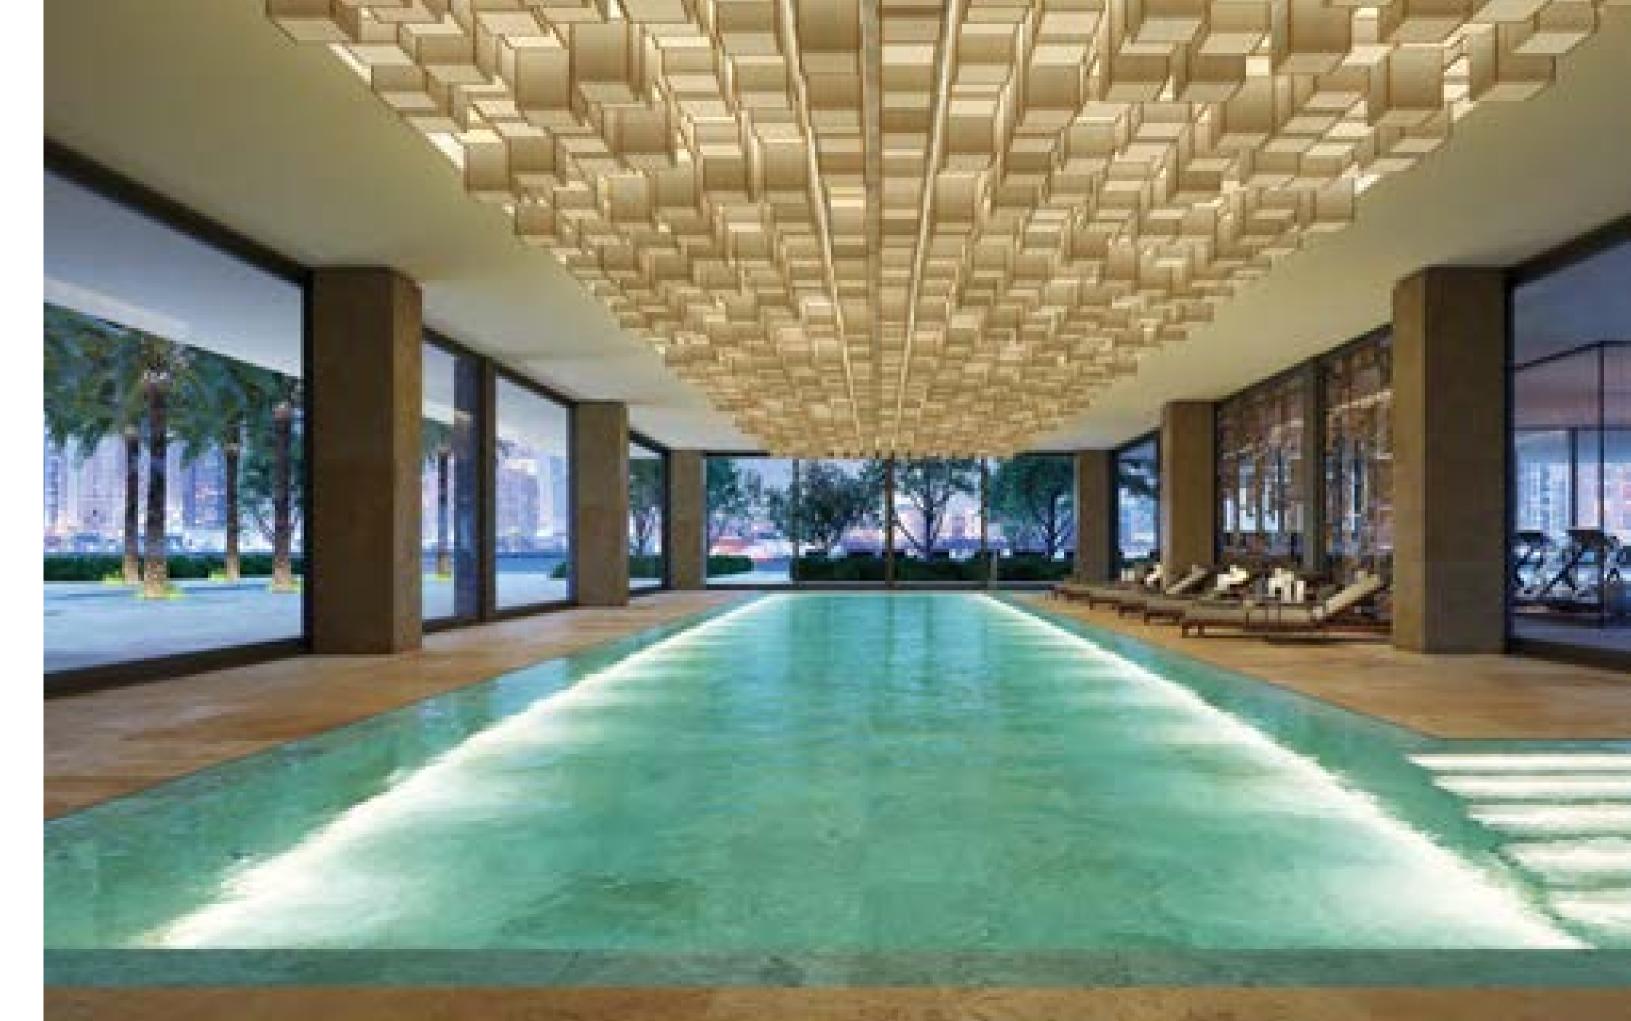

#### Lap Pool

Hit the lanes at the 25-meter lap pool. Situated in the lower level of One Palm, the indoor pool area can be opened up to let in the glorious natural backdrop of the grounds.

#### Fitness Centre

State-of-the-art fitness equipment for residents to enjoy.