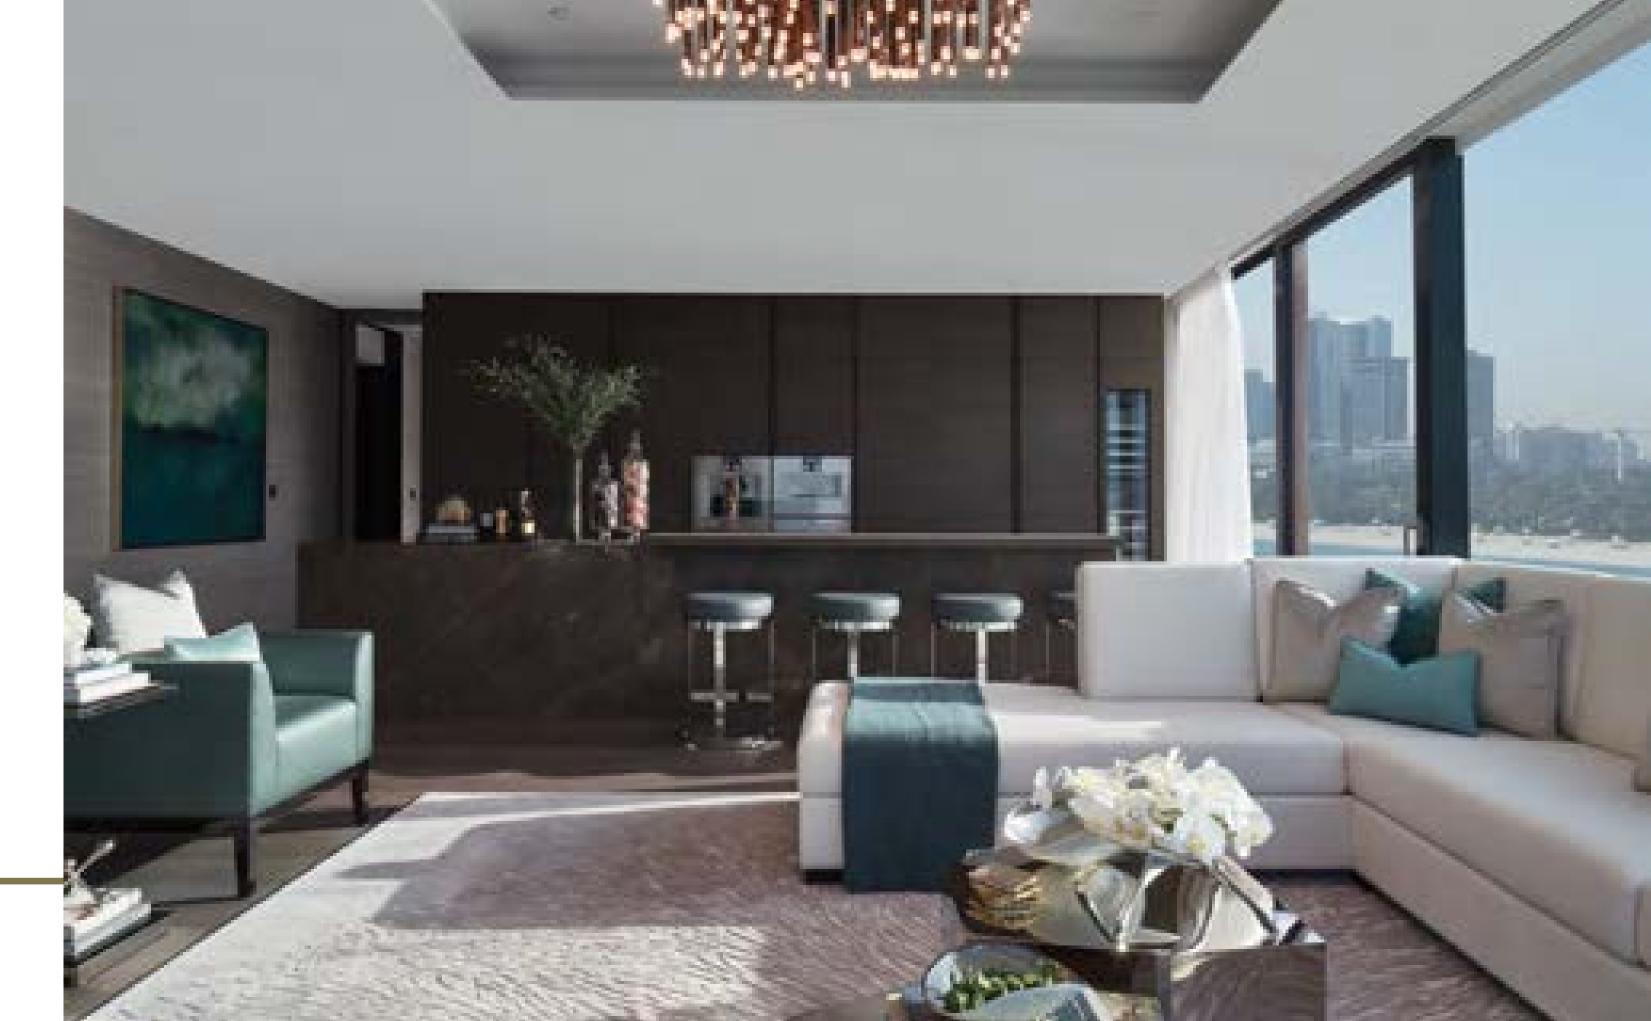

A World of Distinction

The natural design and intimate feel of the penthouse comes to life strikingly in the living area.

The impressive feature wall invokes tradition and erudition, where culture and art are an integral and pivotal element of everyday life.

The view displays simultaneously the majesty of nature and the ingenuity of manmade creation, the contrast between the sea and the sky, the modernity of Dubai and the infinity of the horizon.

The comfortable, discreet furniture creates a cosy space where one can contemplate, admire and be inspired.

Blissfully Calm

A thoroughly intimate space, replete with furnishings and a colour palette that induce a perfect sense of calm and serenity.