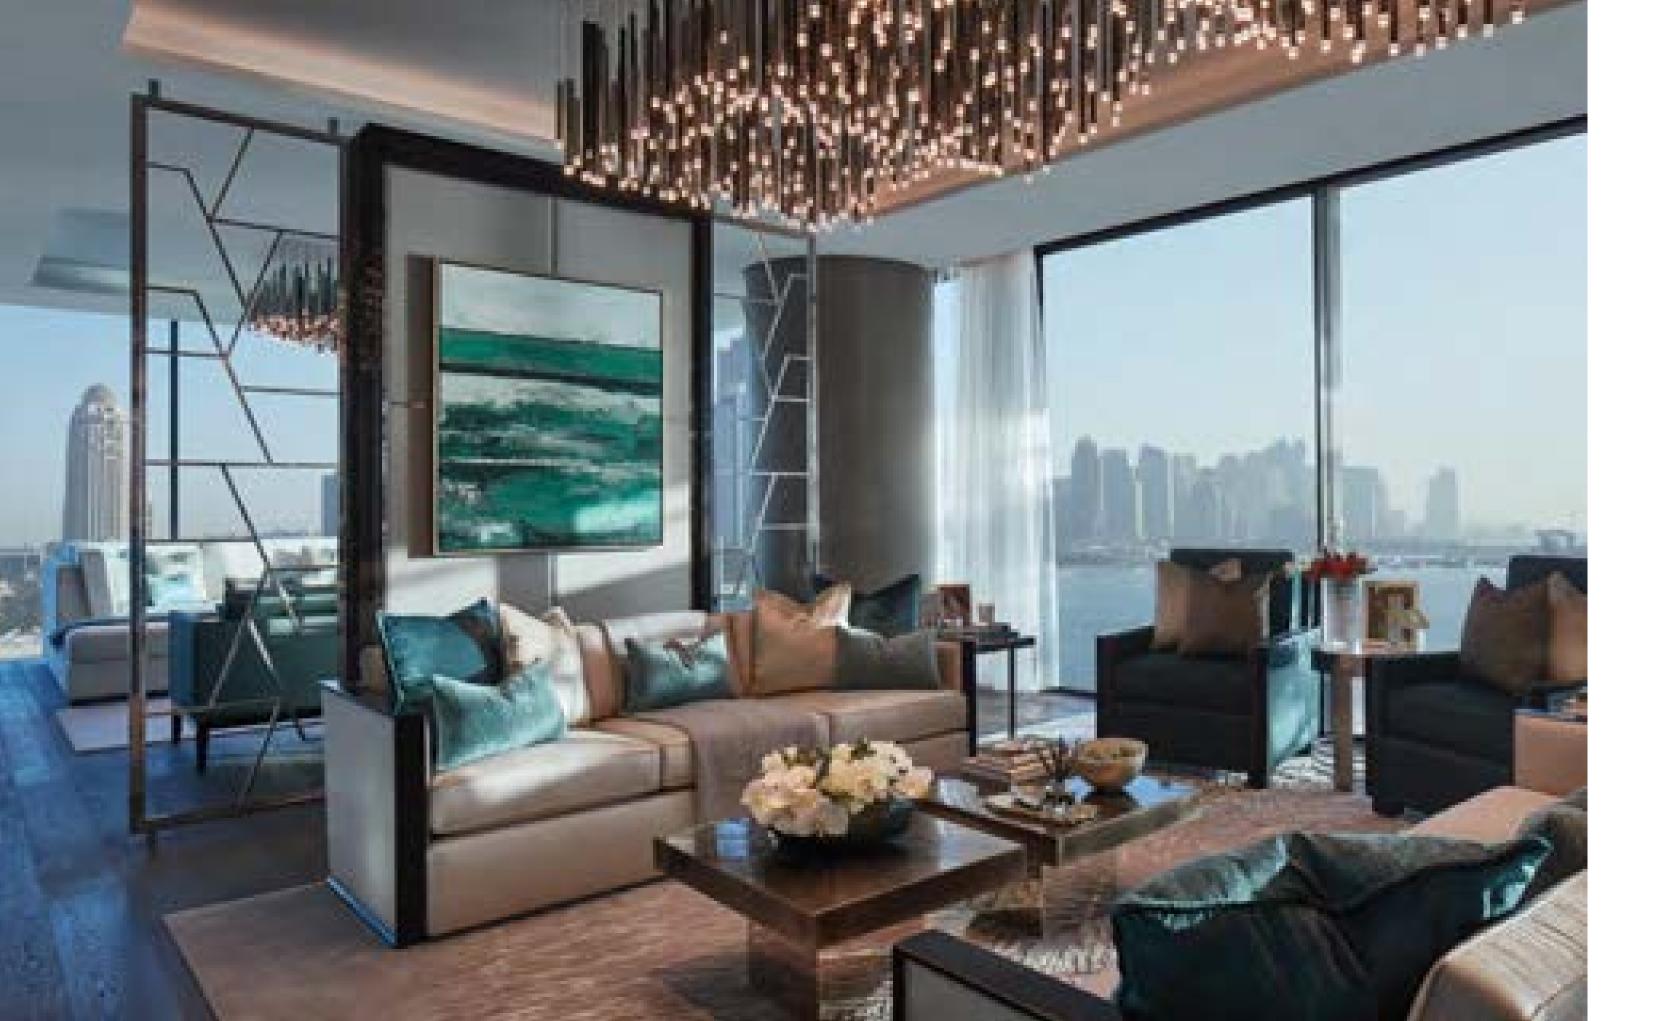

A World of Distinction

The natural design and intimate feel of the penthouse comes to life strikingly in the living area.

The impressive feature wall invokes tradition and erudition, where culture and art are an integral and pivotal element of everyday life.

The view displays simultaneously the majesty of nature and the ingenuity of manmade creation, the contrast between the sea and the sky, the modernity of Dubai and the infinity of the horizon.

The comfortable, discreet furniture creates a cosy space where one can contemplate, admire and be inspired.

The double living room is exquisite and magical. The splendid pieces of furniture, glass and metalwork, emerald greens and vintage metal are all bespoke and commissioned specifically for this extraordinary space.

The stunning feature wall divides the sprawling living room into a more formal section, perfect for entertaining, open to the world both from inside and outside, and a second, more intimate, pensive, and comfortable space.