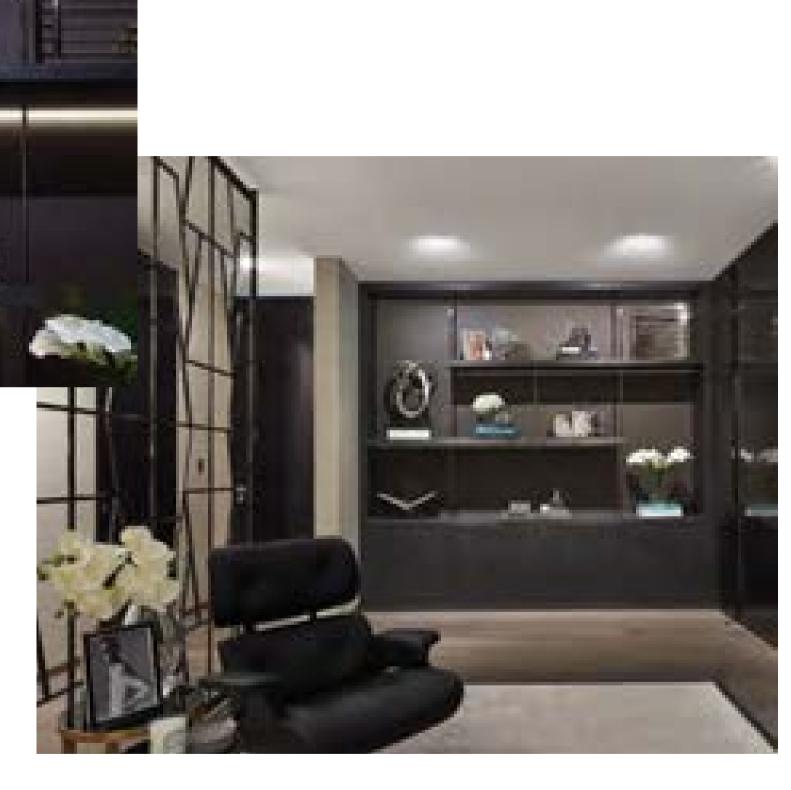

## NATURAL DIVERSITY

The striking architectural edifice of One Palm belies the surprising tranquility enveloping the inviting, expansive interior spaces of its common areas.

Their calming, minimalist yet elegant feel has been meticulously planned by famed interior firm Super Potato. From its lobby and corridors to the fitness centre, spa and business centre, residents are treated to a palette of natural, organic materials that are a feast for the senses – floors in grey and silver travertine, crown marble, woods of walnut, solid white oak and smoked eucalyptus, with accents of stainless steel hairline finishes to name only a few.

The secure private entrance to the Super Potato imagined and realized penthouse recalls elegant affluence, a tradition of hospitality, and creates a relaxing, grounding experience.

Rich and solid wood, delicate ambiance lighting, carefully selected artwork and ornaments that are both international and local in character, create a gracious, pleasant environment, a truly warm welcome home.