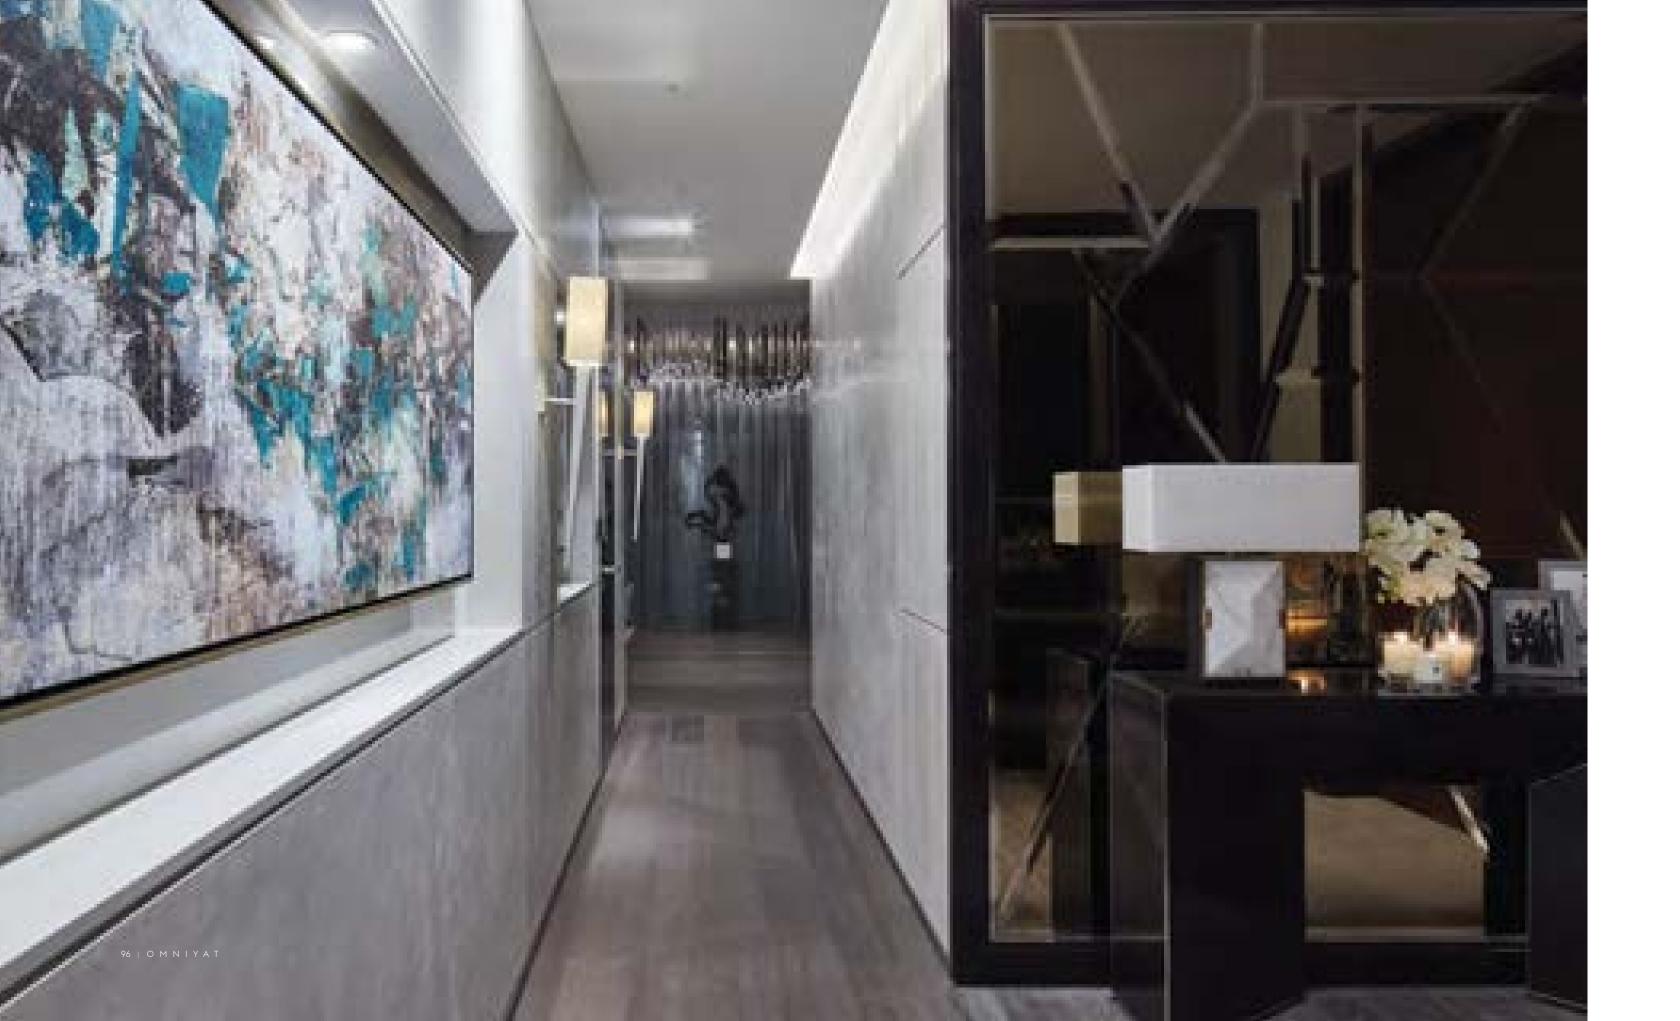

## NATURAL DIVERSITY

The striking architectural edifice of One Palm belies the surprising tranquility enveloping the inviting, expansive interior spaces of its common areas.

Their calming, minimalist yet elegant feel has been meticulously planned by famed interior firm Super Potato. From its lobby and corridors to the fitness centre, spa and business centre, residents are treated to a palette of natural, organic materials that are a feast for the senses – floors in grey and silver travertine, crown marble, woods of walnut, solid white oak and smoked eucalyptus, with accents of stainless steel hairline finishes to name only a few.

The secure private entrance to the Super Potato imagined and realized penthouse recalls elegant affluence, a tradition of hospitality, and creates a relaxing, grounding experience.

Rich and solid wood, delicate ambiance lighting, carefully selected artwork and ornaments that are both international and local in character, create a gracious, pleasant environment, a truly warm welcome home.

The entrance is a preview of the style and elegance of the entire apartment, a sneak peak into the wonderful world designed for One Palm by Super Potato.

The Super Potato designed apartment is opulent yet refined, delicate yet bold, soothing yet inspiring. Its beauty is achieved through many interconnected layers and elements.