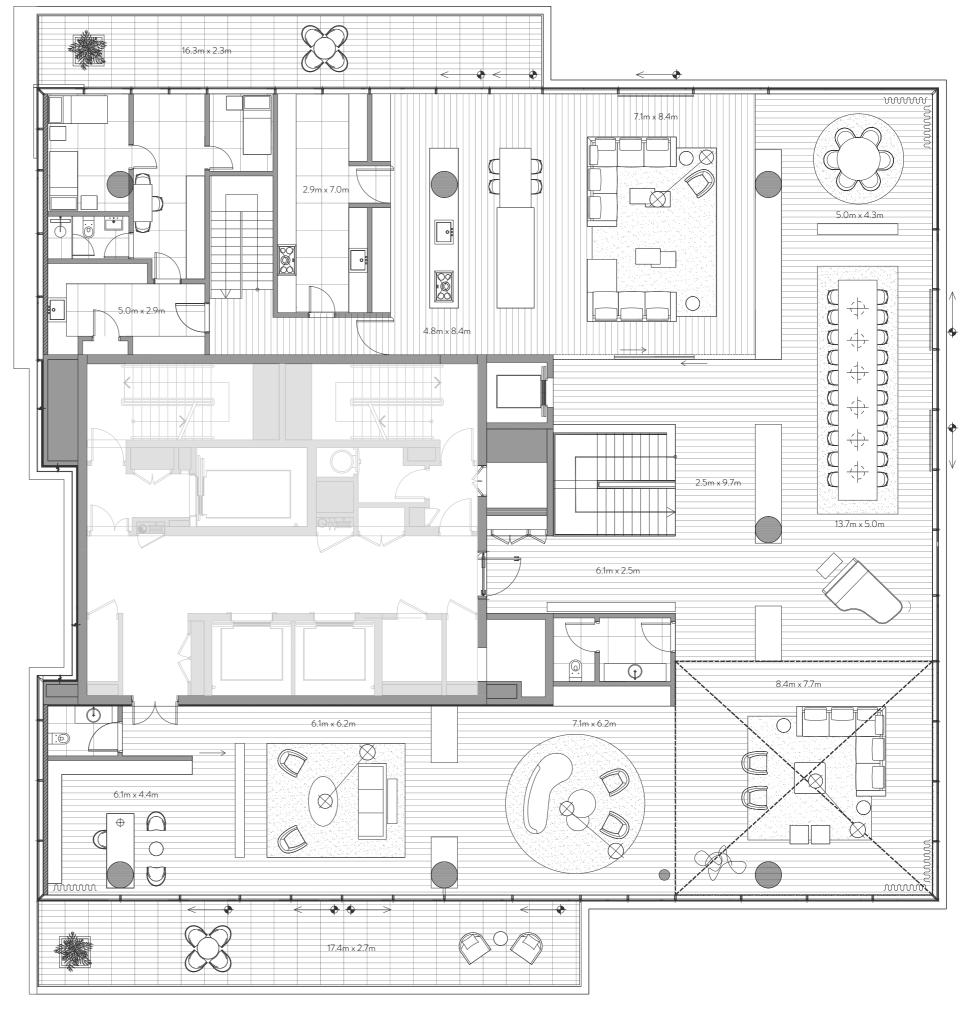

# 5 Bedroom Duplex + Roof Terrace

Unit 2203 - 22nd / 23rd / 24th Floor 5 Bedrooms - 8 Bathrooms - 6 Parking Spaces

13,235 sq. ft. Residence 1,230 sq. mt. Terrace 8,060 sq. ft. 749 sq. mt.

Total 21,295 sq. ft. 1,978 sq. mt.

## Features

Private Lift Lobby Step into your own lift lobby designed by acclaimed Japanese designer firm Super Potato, creating an environ-ment of tranquility before you even enter your stunning residence

## Grand Arrival and Secondary Access

A magnificent grand foyer serves as an impressive first step into a home of remarkable distinction. Plus second-ary access for staff and service calls.

## Floor to Ceiling Windows

Stunning, 360-degree views flood each interior space with light and provide an inspiring backdrop throughout each

## Double-Height Formal Majlis / Living

Stunning panoramic views combine soaring spaces in a transcendent design that's both inspiring and entirely comfortable.

### Formal Dining

Entertain guests in an environment of inspired elegance and charm.

Private Dining Dine privately in a most relaxed, casual atmosphere.

Show Kitchen and Preparation Kitchen Clean design and intuitive technologies work hand in hand to make your signature show kitchen a work of art along with hidden, yet fully equipped prep kitchen.

Master Bedroom with Grand Bathroom and Private Terrace Enjoy a private domain created to be worthy of royalty or heads of state.

Master Twin Walk-in Closets for Ultimate Luxury Bespoke, plete wardrobe across two separate areas.

Grand Guest Suites Luxurious suites for family and guests, each with private ensuite bathrooms and generous robe space.

Private Office or Library Area Surround yourself with favorite works of literature in a

A flexible space to entertain, play and relax.

Private Internal Lift Complementing the internal stair case is a passenger lift running from your lower level to rooftop level.

Luxurious Rooftop Garden and Landscaped Terraces Escape to an outdoor haven of privacy and relaxation on your full-floor rooftop garden with infinity pool (6.5 x 4.5m) and water features with. Features include dining, lounging and tanning decks plus open-air washrooms with showers.

## Staff Quarters Staff quarters (2 persons).