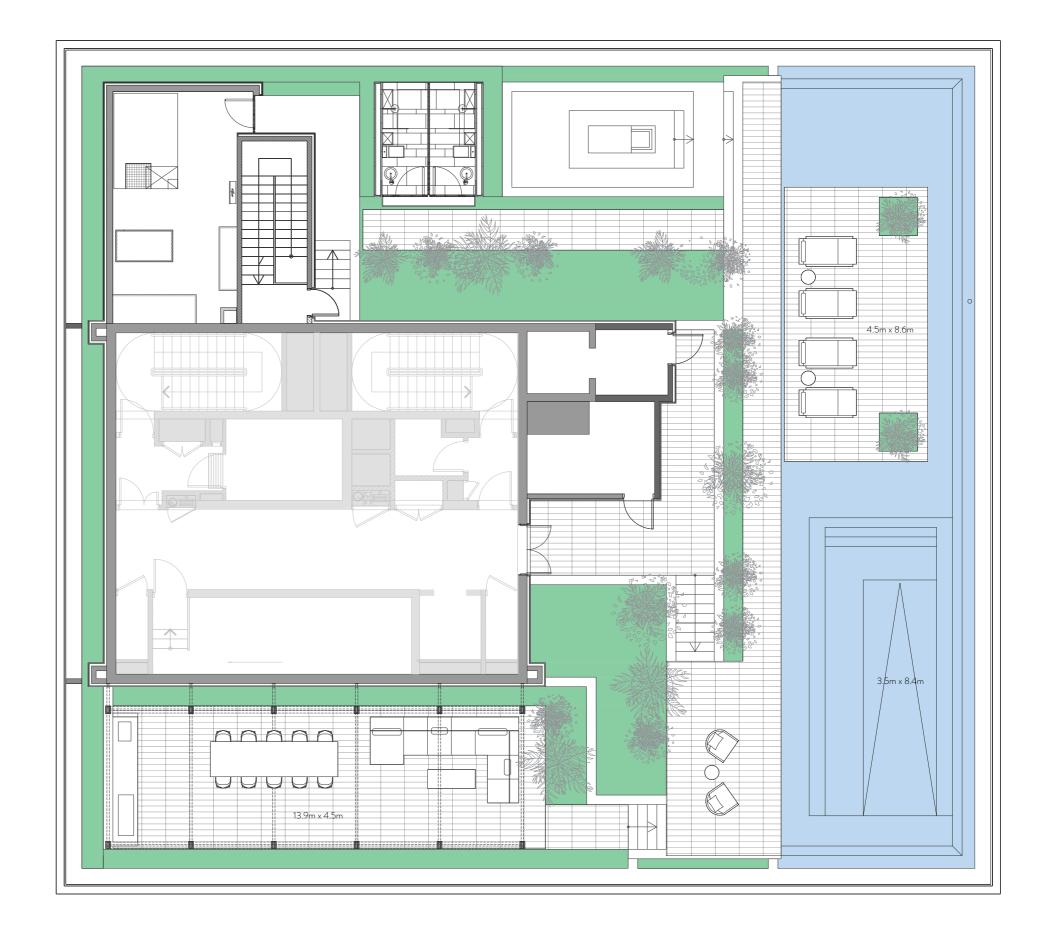

# 5 Bedroom Duplex + Roof Terrace

Unit 2203 - 22nd / 23rd / 24th Floor 5 Bedrooms - 8 Bathrooms - 6 Parking Spaces

13,235 sq. ft. Residence 1,230 sq. mt. Terrace 8,060 sq. ft. 749 sq. mt.

Total 21,295 sq. ft. 1,978 sq. mt.

A flexible space to entertain, play and relax.

Private Internal Lift Complementing the internal stair case is a passenger lift running from your lower level to rooftop level.

Luxurious Rooftop Garden and Landscaped Terraces Escape to an outdoor haven of privacy and relaxation on your full-floor rooftop garden with infinity pool (6.5 x 4.5m) and water features with. Features include dining, lounging and tanning decks plus open-air washrooms with showers.

# Luxurious Rooftop Garden and Landscaped Terraces Escape to an outdoor haven of privacy and relaxation on your full-floor rooftop garden with infinity pool (6.5 x 4.5m) and water features with. Features include dining, lounging and tanning decks plus open-air washrooms with showers.