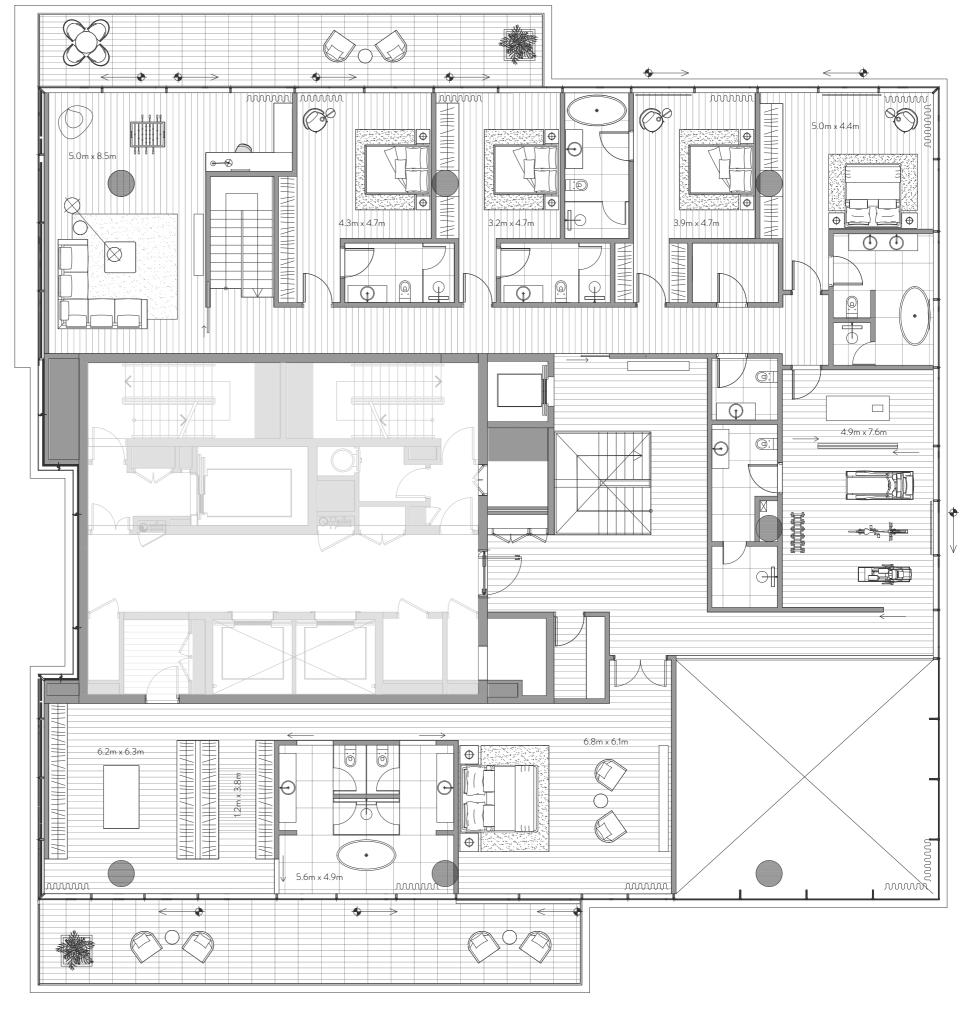

# 5 Bedroom Duplex + Roof Terrace

Unit 2203 - 22nd / 23rd / 24th Floor 5 Bedrooms - 8 Bathrooms - 6 Parking Spaces

— 22, 23, 24 Floor

13,235 sq. ft. Residence 1,230 sq. mt. Terrace 8,060 sq. ft. 749 sq. mt.

Total 21,295 sq. ft. 1,978 sq. mt.

Master Bedroom with Grand Bathroom and Private Terrace Enjoy a private domain created to be worthy of royalty or heads of state.

Master Twin Walk-in Closets for Ultimate Luxury Bespoke,

Grand Guest Suites Luxurious suites for family and guests, each with private

Private Office or Library Area Surround yourself with favorite works of literature in a

Private Internal Lift Complementing the internal stair case is a passenger lift running from your lower level to rooftop level.

plete wardrobe across two separate areas.

ensuite bathrooms and generous robe space.

A flexible space to entertain, play and relax.

# Luxurious Rooftop Garden and Landscaped Terraces Escape to an outdoor haven of privacy and relaxation on your full-floor rooftop garden with infinity pool (6.5 x 4.5m) and water features with. Features include dining, lounging and tanning decks plus open-air washrooms with showers.

Staff Quarters Staff quarters (2 persons).