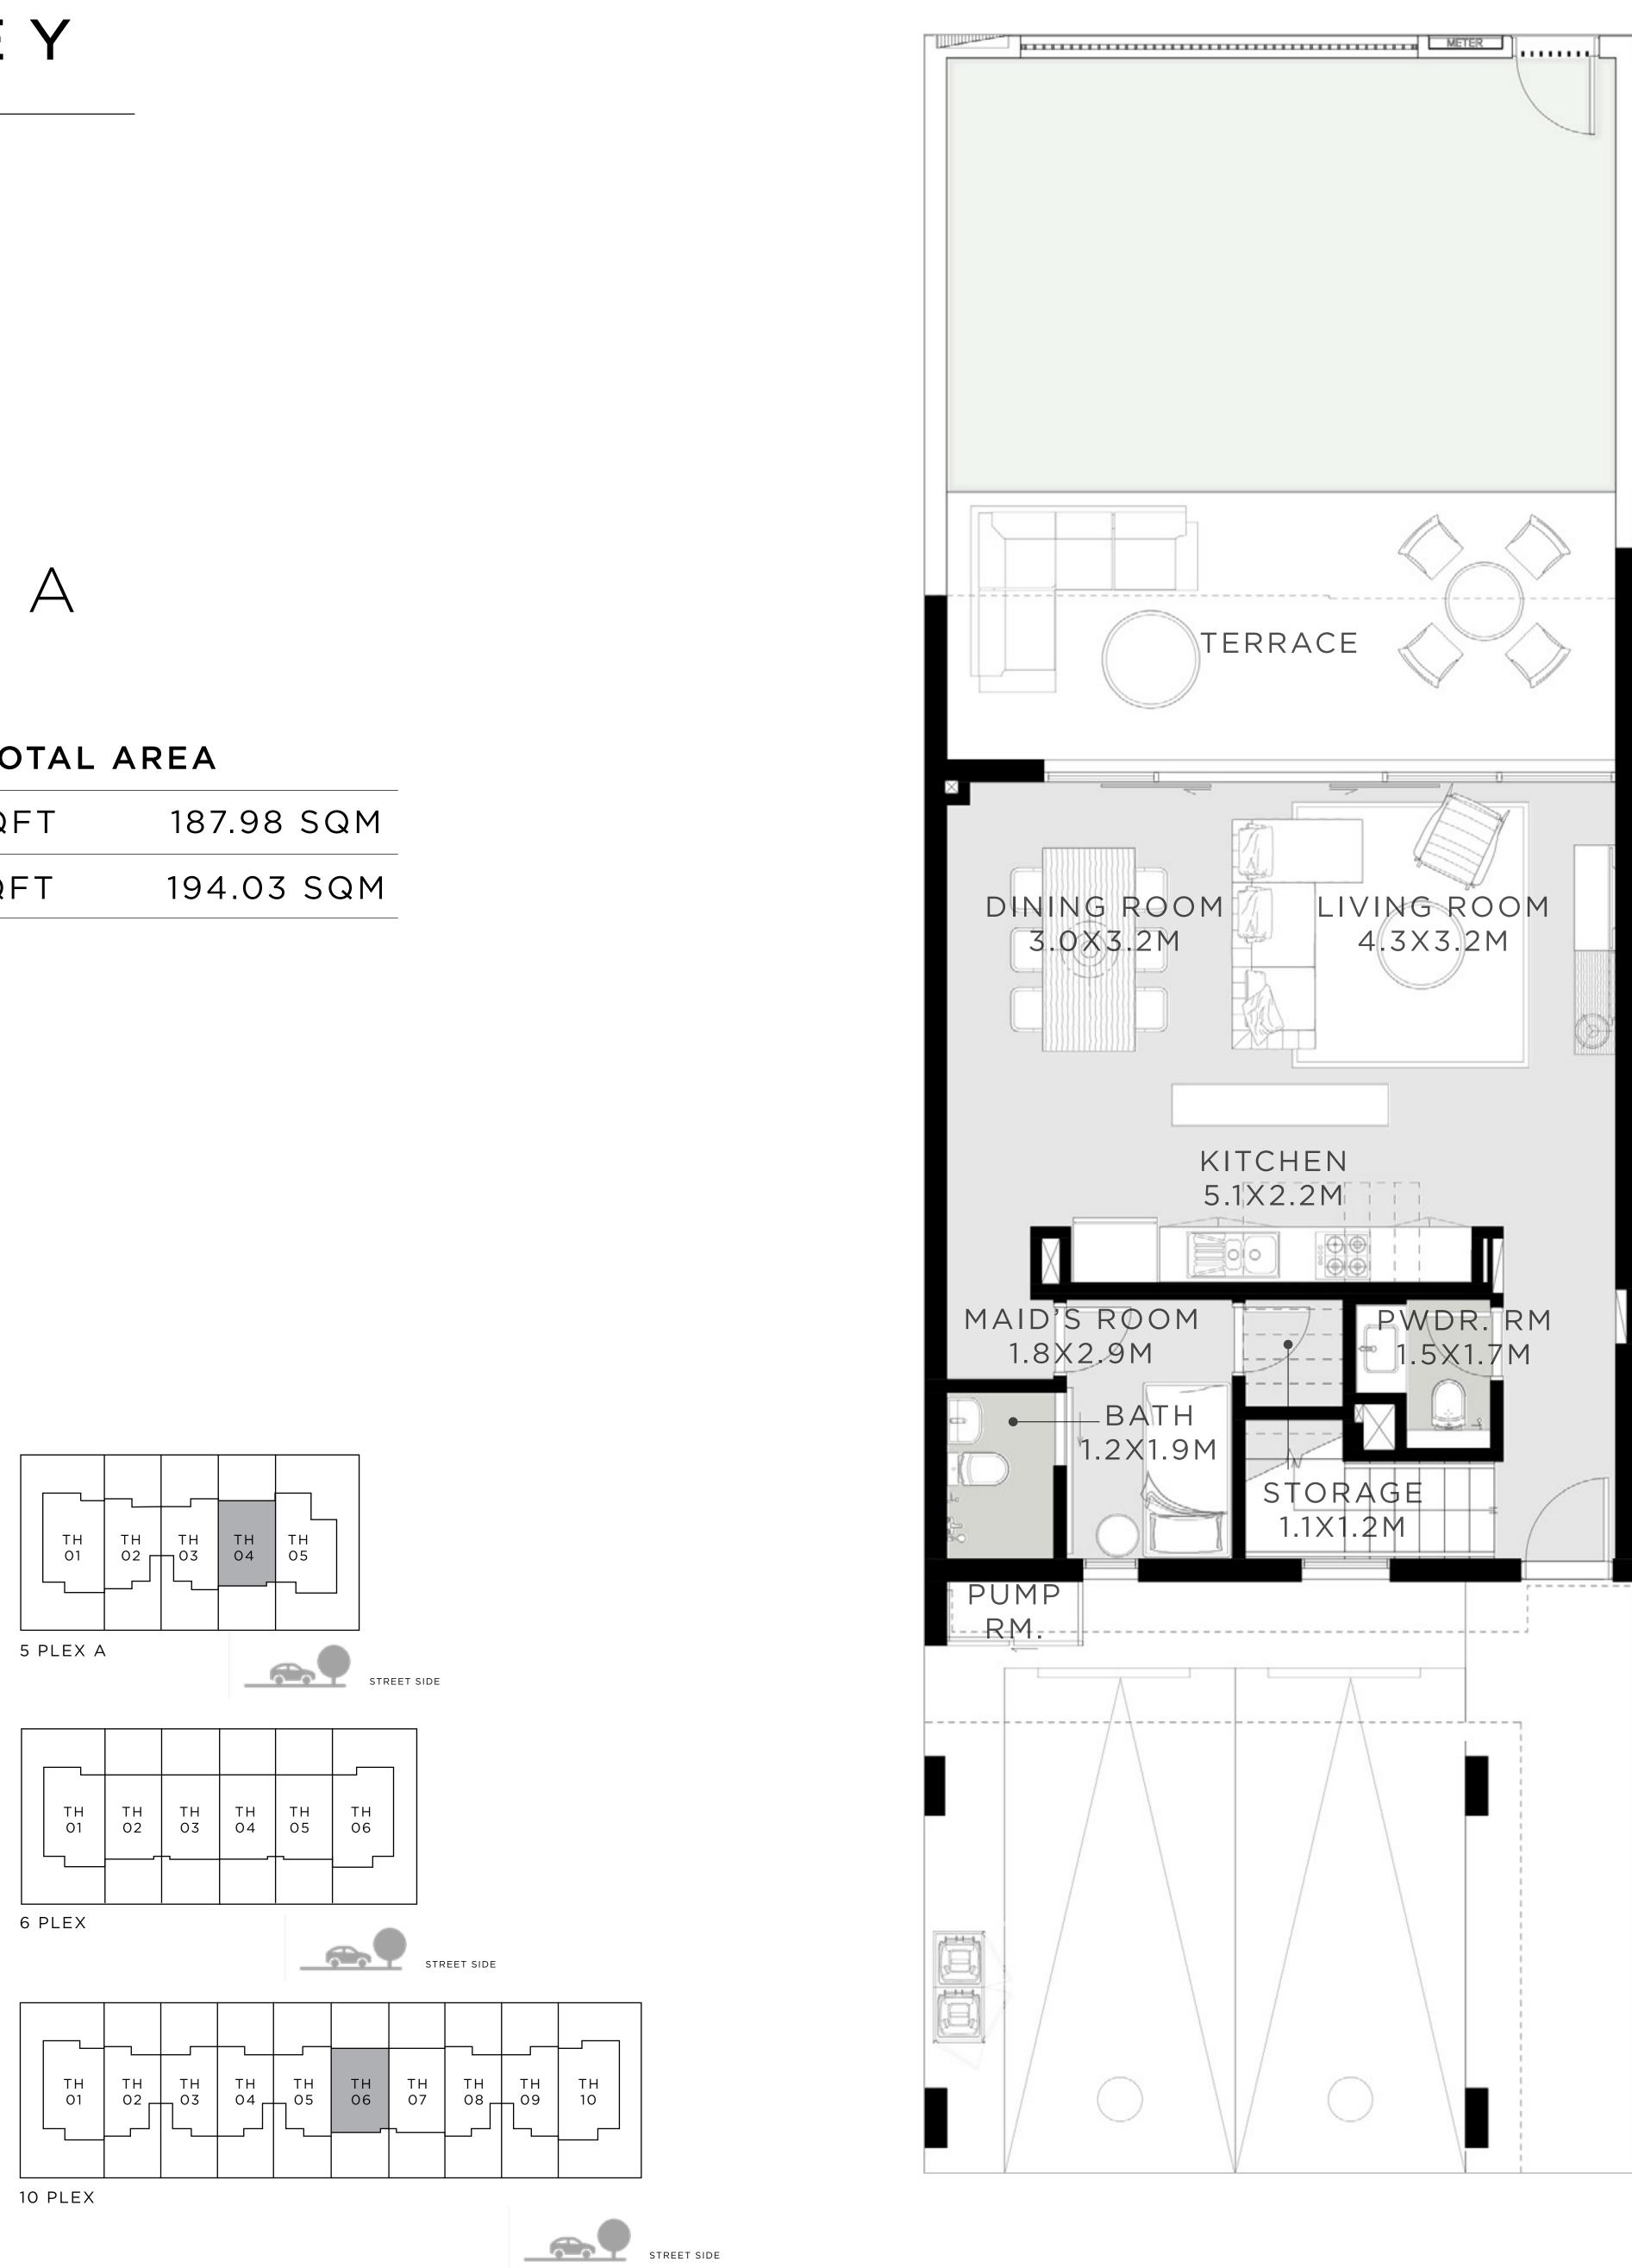

#### PALMA 3 BEDROOM I A

#### UNIT 5 PLEX A - TH 02 1880.77 SQFT 5 PLEX B - TH 03 1881.20 SQFT 1865.82 SQFT 8 PLEX - TH 02 8 PLEX - TH 04 1867.75 SQFT 1866.68 SQFT 8 PLEX - TH 06 10 PLEX - TH 02 1890.14 SQFT 10 PLEX - TH 04 1897.46 SQFT 1891.00 SQFT 10 PLEX - TH 08

KEY PLAN

FLOORPLAN1. All dimensions are in imperial and metric, and measured from core to core excluding construction to lerances. 2. All materials, dimensions, and drawing sare approximate only. 3. Information is subject to change without notice, at developer's absolute discretion. 4. Actual area may vary from the state darea. 5. Drawing sare approximate on ly. 3. Information is subject to change without notice, at developer's absolute discretion. 4. Actual area may vary from the state darea. 5. Drawing sare approximate on ly. 3. Information is subject to change without notice, at developer's absolute discretion. 4. Actual area may vary from the state darea. 5. Drawing sare approximate on ly. 3. Information is subject to change without notice, at developer's absolute discretion. 4. Actual area may vary from the state darea. 5. Drawing sare approximate on ly. 3. Information is subject to change without notice, at developer's absolute discretion. 4. Actual area may vary from the state darea. 5. Drawing sare approximate on ly. 3. Information is subject to change without notice, at developer's absolute discretion. 4. Actual area may vary from the state darea. 5. Drawing sare approximate on ly. 3. Information is subject to change without notice, at developer's absolute discretion. 4. Actual area may vary from the state darea. 5. Drawing sare approximate on ly. 3. Information is subject to change without notice, at developer's absolute discretion. 4. Actual area may vary from the state darea. 5. Drawing sare approximate on ly. 3. Information is subject to change without notice, at developer's absolute discretion. 4. Actual area may vary from the state darea. 5. Drawing sare approximate on ly. 3. Information is subject to change without notice, at developer's absolute discretion. 4. Actual area may vary from the state darea. 5. Drawing sate dare not to scale. 6. All images used are for illustrative purposes only and do not represent the actual size, features, specifications, at it's absolute discretion, without any liability whatsoever.