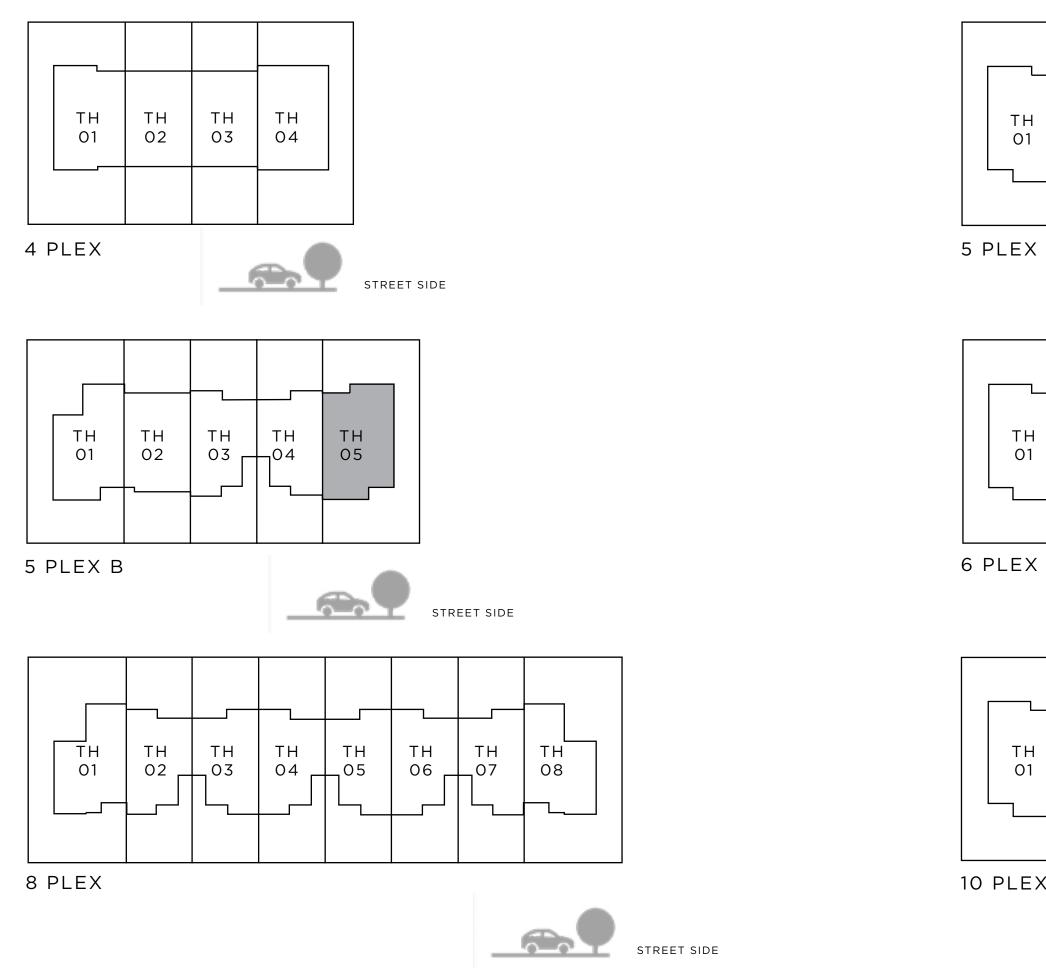

#### UNIT 5 PLEX A - TH 02 1880.77 SQFT 5 PLEX B - TH 03 1881.20 SQFT 1865.82 SQFT 8 PLEX - TH 02 8 PLEX - TH 04 1867.75 SQFT 1866.68 SQFT 8 PLEX - TH 06 10 PLEX - TH 02 1890.14 SQFT 10 PLEX - TH 04 1897.46 SQFT 1891.00 SQFT 10 PLEX - TH 08