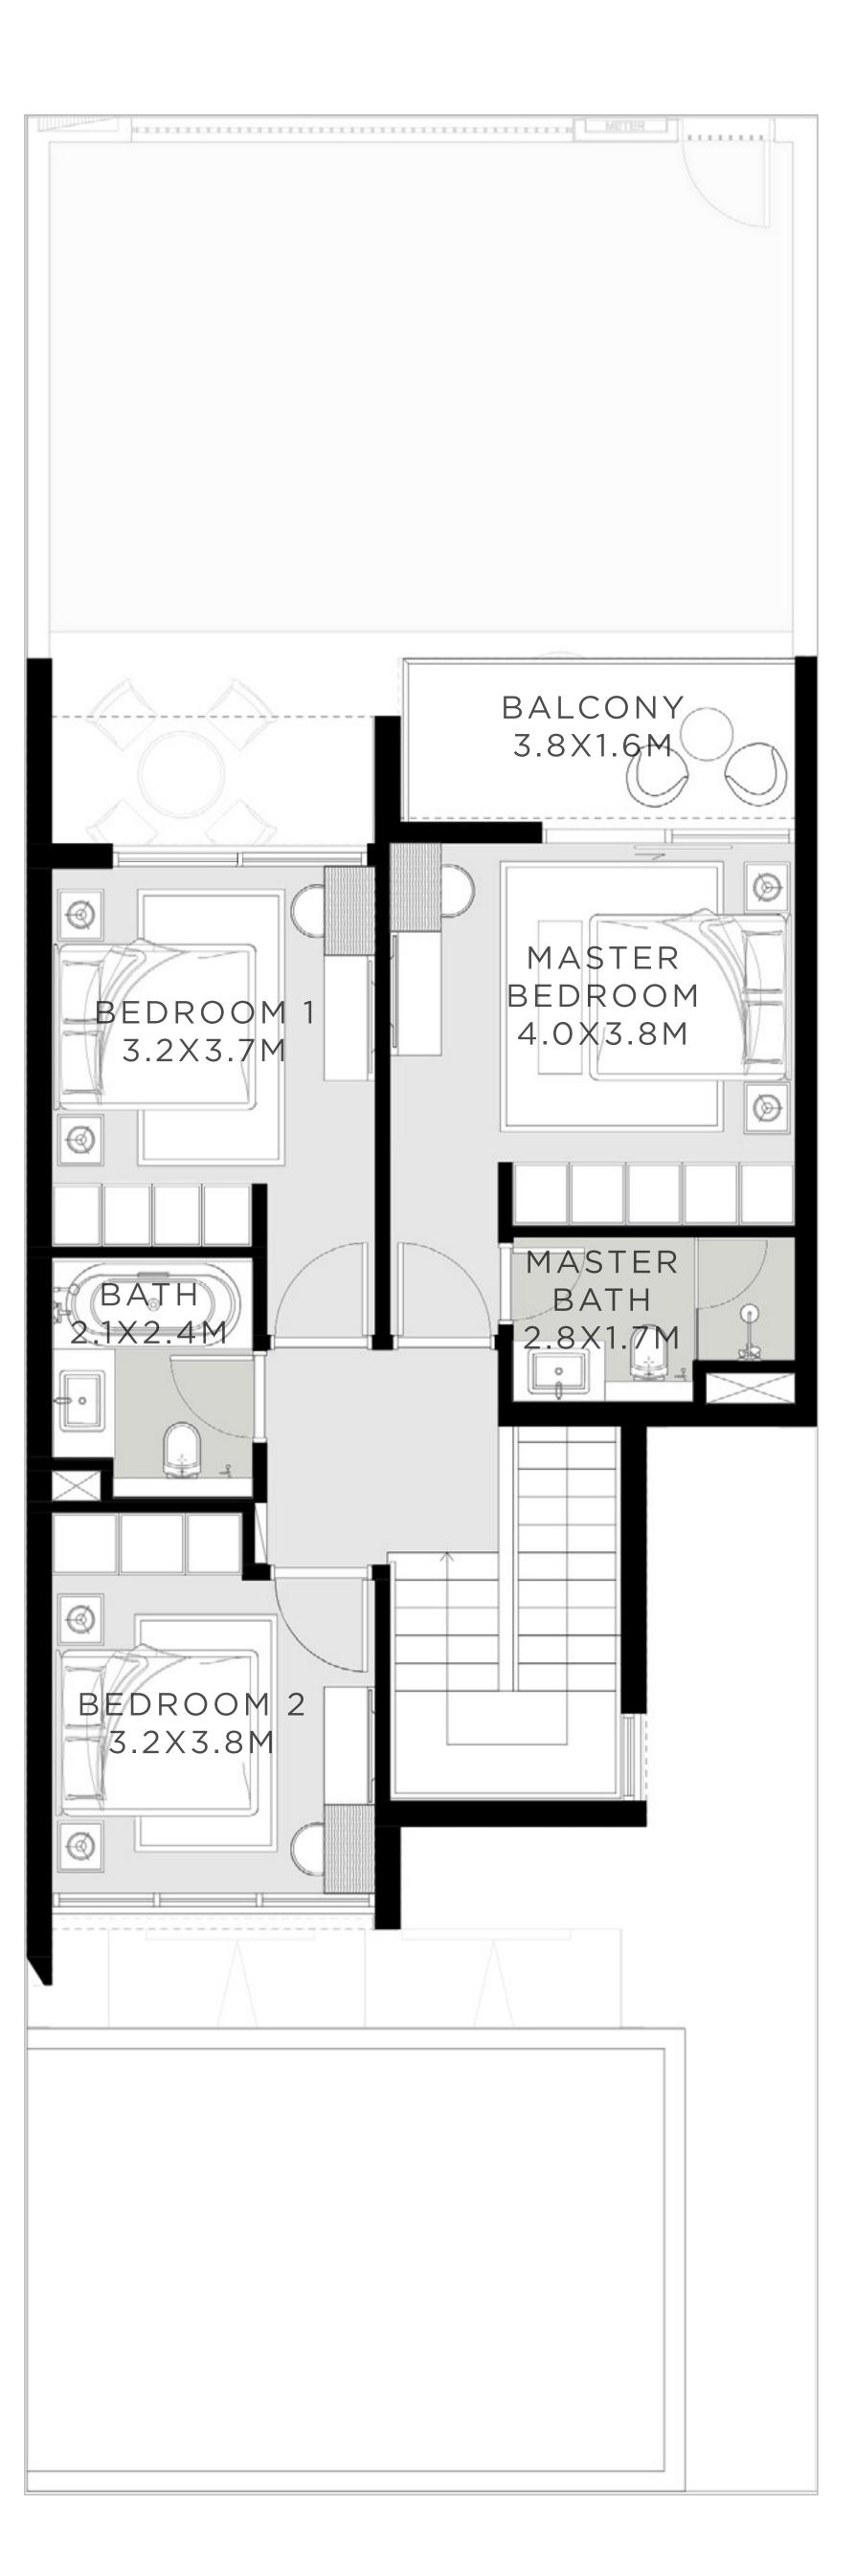

te discretion. 4. Actual area may vary from the state darea. 5. Drawing sare approximate on ly. 3. Information is subject to change without notice, at developer's absolute discretion. 4. Actual area may vary from the state darea. 5. Drawing sare approximate on ly. 3. Information is subject to change without notice, at developer's absolute discretion. 4. Actual area may vary from the state darea. 5. Drawing sare approximate on ly. 3. Information is subject to change without notice, at developer's absolute discretion. 4. Actual area may vary from the state darea. 5. Drawing sate dare not to scale. 6. All images used are for illustrative purposes only and do not represent the actual size, features, specifications, at it's absolute discretion, without any liability whatsoever.

3.2X 2.6M







#### GROUND FLOOR





# PALMA

## 1880.67 SQFT 1881.21 SQFT 1867.54 SQFT 1867.75 SQFT 1864.52 SQFT 1896.39 SQFT 1922.11 SQFT



FLOORPLAN1. All dimensions are in imperial and metric, and measured from core to core excluding construction to lerances. 2. All materials, dimensions, and drawing sare approximate only. 3. Information is subject to change without notice, at developer's absolute discretion. 4. Actual area may vary from the state darea. 5. Drawing sare approximate on ly. 3. Information is subject to change without notice, at developer's absolute discretion. 4. Actual area may vary from the state darea. 5. Drawing sare approximate on ly. 3. Information is subject to change without notice, at developer's absolute discretion. 4. Actual area may vary from the state darea. 5. Drawing