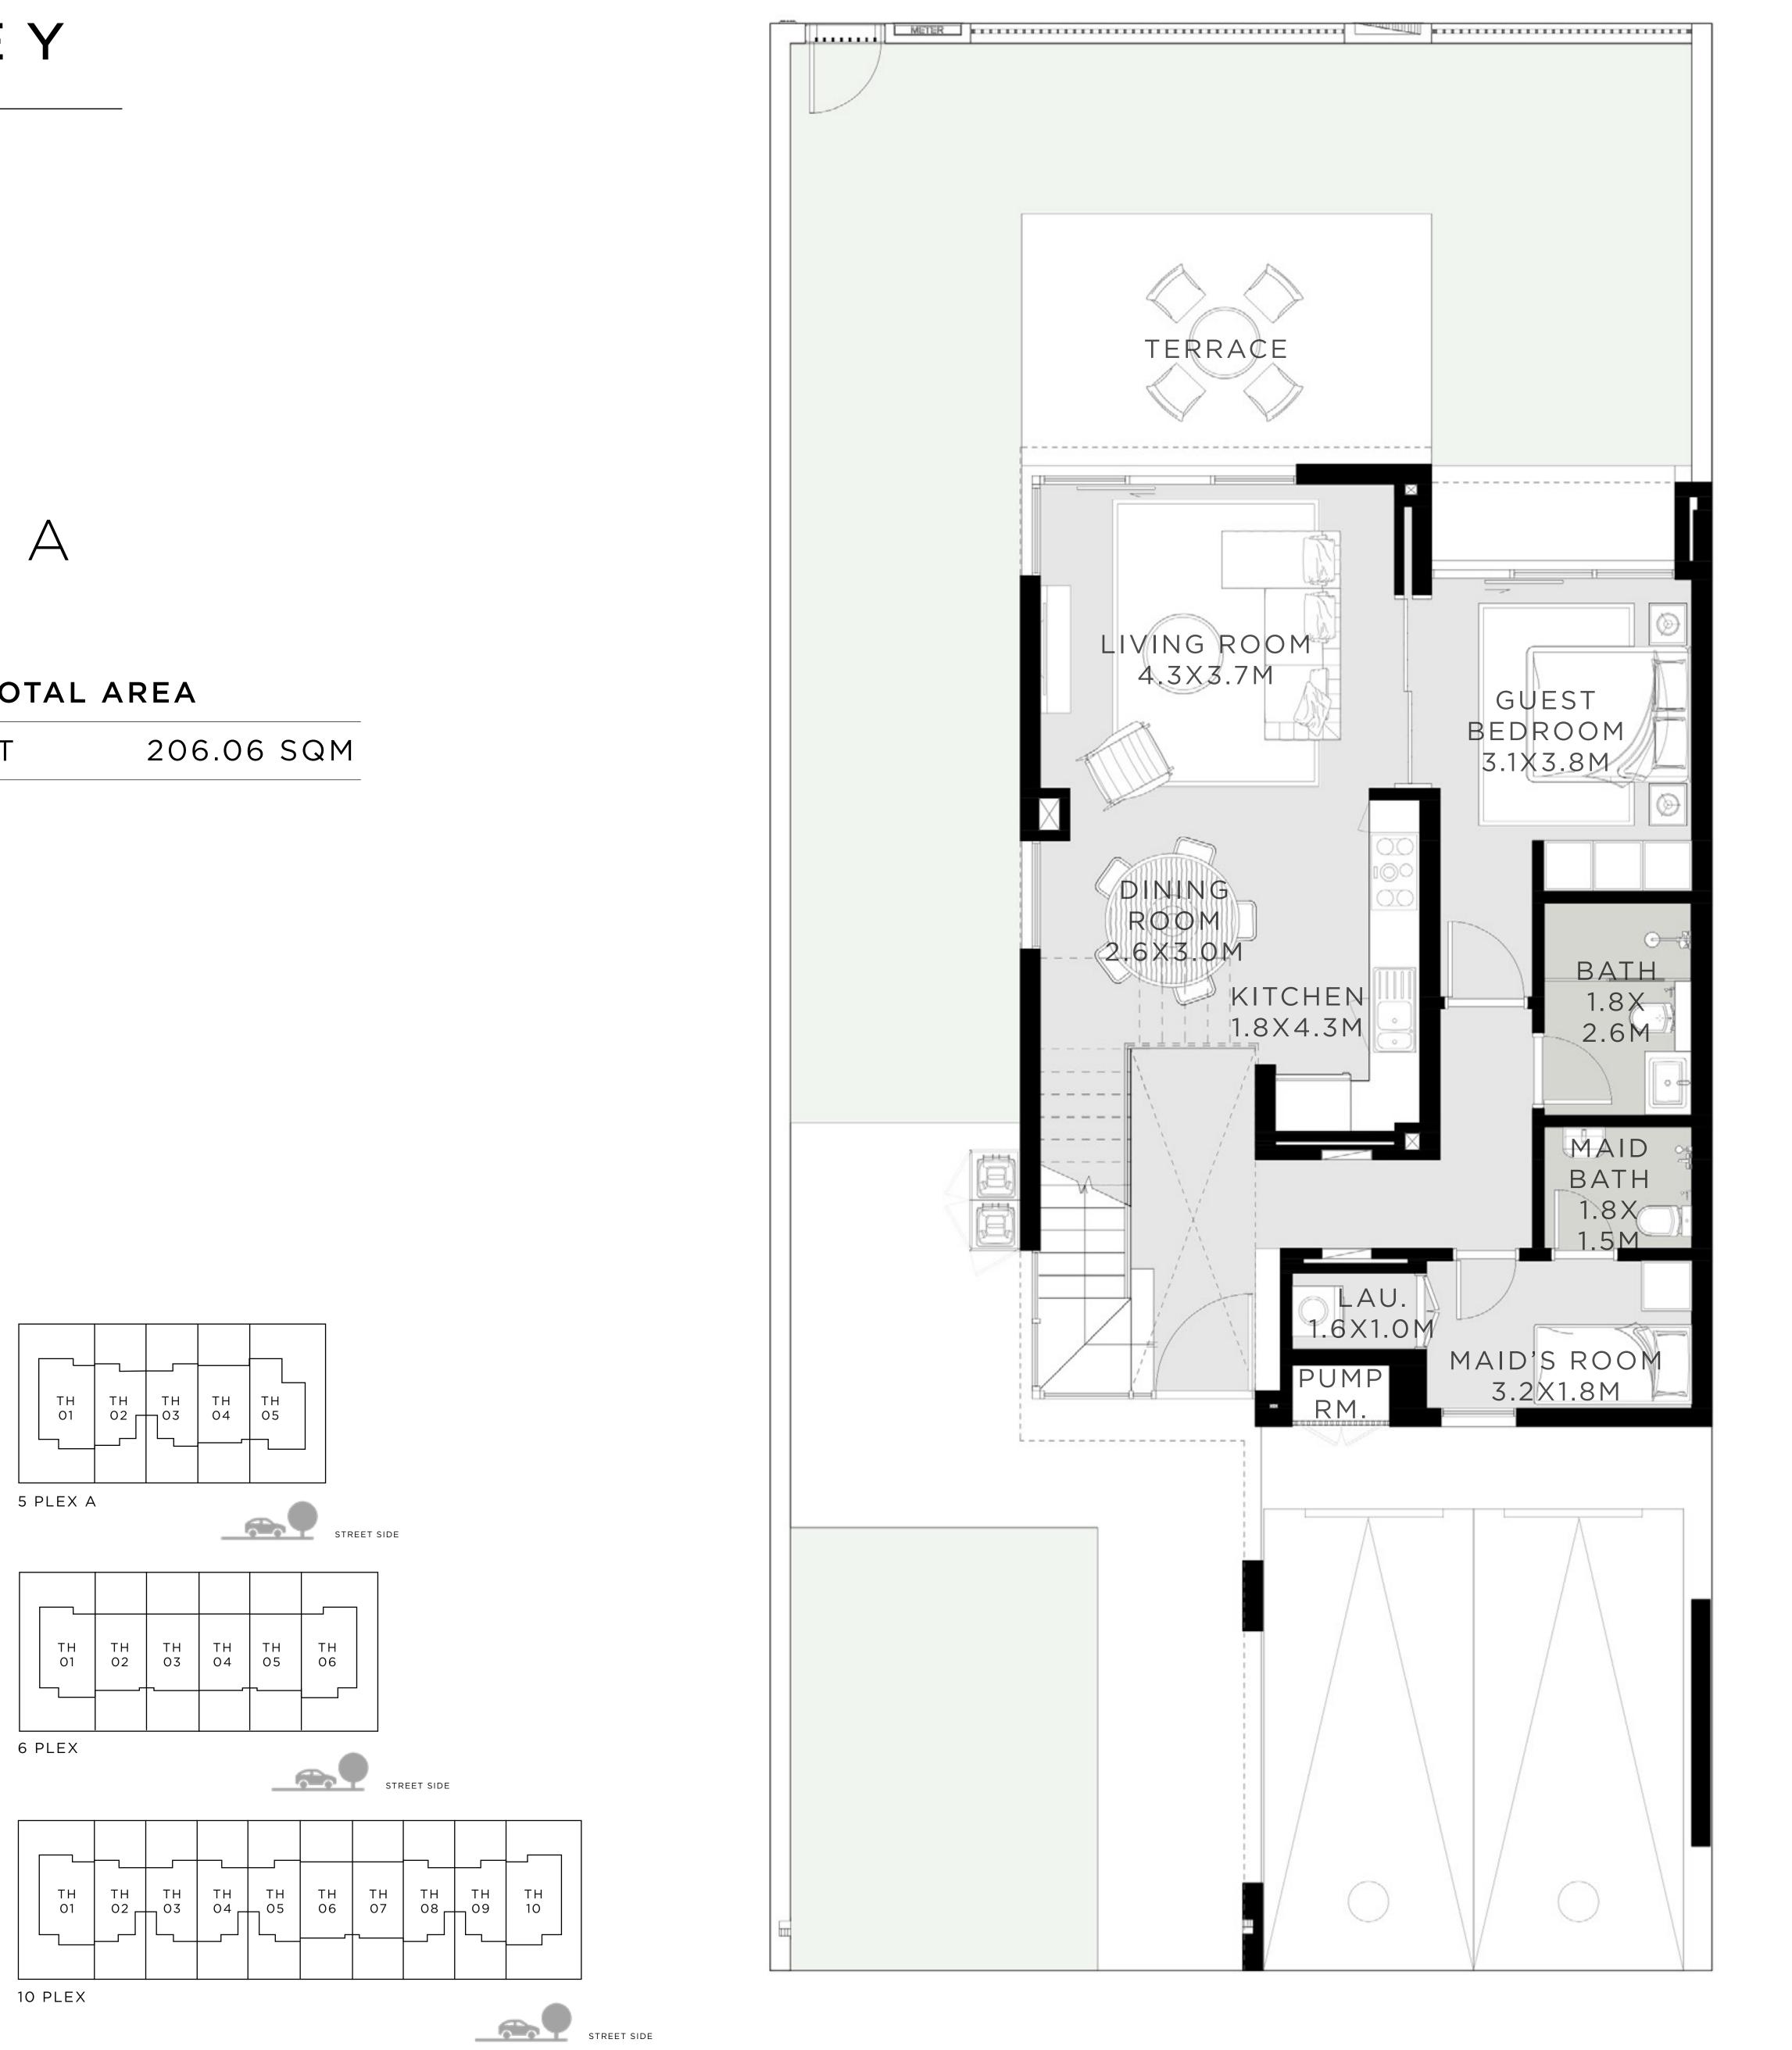

## CHARM 3 BEDROOM I A

| UNIT           | τοτ          |
|----------------|--------------|
| 4 PLEX - TH 02 | 2097.67 SQFT |

**KEY PLAN** 

FLOORPLAN1. All dimensions are approximate only. 3. Information is subject to change without notice, at developer's absolute discretion. 4. Actual are a may vary from the state darea. 5. Drawings are approximate only. 3. Information is subject to change without notice, at developer's absolute discretion. 4. Actual area may vary from the state darea. 5. Drawings area provided is cretion. 4. Actual area may vary from the state darea. 5. Drawings area provided is cretion. 4. Actual area may vary from the state darea. 5. Drawings area provided is cretion. 4. Actual area may vary from the state darea. 5. Drawings area provided is cretion. 4. Actual area may vary from the state darea. 5. Drawings area provided is cretion. 4. Actual area may vary from the state darea. 5. Drawings area provided is cretion. 4. Actual area may vary from the state darea. 5. Drawings area provided is cretion. 4. Actual area may vary from the state darea. 5. Drawings area provided is cretion. 4. Actual area may vary from the state darea. 5. Drawings area provided is cretion. 4. Actual area may vary from the state darea. 5. Drawings area provided is cretion. 4. Actual area may vary from the state darea. 5. Drawings area provided is cretion. 4. Actual area may vary from the state darea. 5. Drawings area provided is cretion. 4. Actual area may vary from the state darea. 5. Drawings area provided is cretion. 4. Actual area may vary from the state darea. 5. Drawings area provided is cretion. 4. Actual area may vary from the state darea. 5. Drawings area provided is cretion. 4. Actual area may vary from the state darea. 5. Drawings area provided is cretion. 4. Actual area may vary from the state darea. 5. Drawings area provided is cretion. 4. Actual area may vary from the state darea. 5. Drawings area provided is cretion. 4. Actual area may vary from the state darea. 5. Drawings area provided is cretion. 4. Actual area may vary from the state darea. 5. Drawings area provided is cretion. 4. Actual area may vary from the state darea. 5. Drawings ar not to scale. 6. All images used are for illustrative purposes only and do not represent the actual size, features, specifications, at it's absolute discretion, without any liability whatsoever.

#### TAL AREA

194.88 SQM

#### UNIT 5 PLEX A - TH 02 1880.77 SQFT 5 PLEX B - TH 03 1881.20 SQFT 1865.82 SQFT 8 PLEX - TH 02 8 PLEX - TH 04 1867.75 SQFT 1866.68 SQFT 8 PLEX - TH 06 10 PLEX - TH 02 1890.14 SQFT 10 PLEX - TH 04 1897.46 SQFT 1891.00 SQFT 10 PLEX - TH 08

## A S T O N 3 BEDROOM I A

| UNIT             | τοτα         |
|------------------|--------------|
| 5 PLEX A - TH 04 | 2023.40 SQFT |
| 10 PLEX - TH 06  | 2088.52 SQFT |

6 PLEX

ΤН

FLOORPLAN1. All dimensions are in imperial and metric, and measured from core to core excluding construction to lerances. 2. All materials, dimensions, and drawing sare approximate only. 3. Information is subject to change without notice, at developer's absolute discretion. 4. Actual area may vary from the state darea. 5. Drawing sare approximate on ly. 3. Information is subject to change without notice, at developer's absolute discretion. 4. Actual area may vary from the state darea. 5. Drawing sare approximate on ly. 3. Information is subject to change without notice, at developer's absolute discretion. 4. Actual area may vary from the state darea. 5. Drawing sare approximate on ly. 3. Information is subject to change without notice, at developer's absolute discretion. 4. Actual area may vary from the state darea. 5. Drawing sare approximate on ly. 3. Information is subject to change without notice, at developer's absolute discretion. 4. Actual area may vary from the state darea. 5. Drawing sare approximate on ly. 3. Information is subject to change without notice, at developer's absolute discretion. 4. Actual area may vary from the state darea. 5. Drawing sare approximate on ly. 3. Information is subject to change without notice, at developer's absolute discretion. 4. Actual area may vary from the state darea. 5. Drawing sare approximate on ly. 3. Information is subject to change without notice, at developer's absolute discretion. 4. Actual area may vary from the state darea. 5. Drawing sare approximate on ly. 3. Information is subject to change without notice, at developer's absolute discretion. 4. Actual area may vary from the state darea. 5. Drawing sare approximate on ly. 3. Information is subject to change without notice, at developer's absolute discretion. 4. Actual area may vary from the state darea. 5. Drawing sare approximate on ly. 3. Information is subject to change without notice, at developer's absolute discretion. 4. Actual area may vary from the state darea. 5. Drawing sarea provide external d not to scale. 6. All images used are for illustrative purposes only and do not represent the actual size, features, specifications, at it's absolute discretion, without any liability whatsoever.