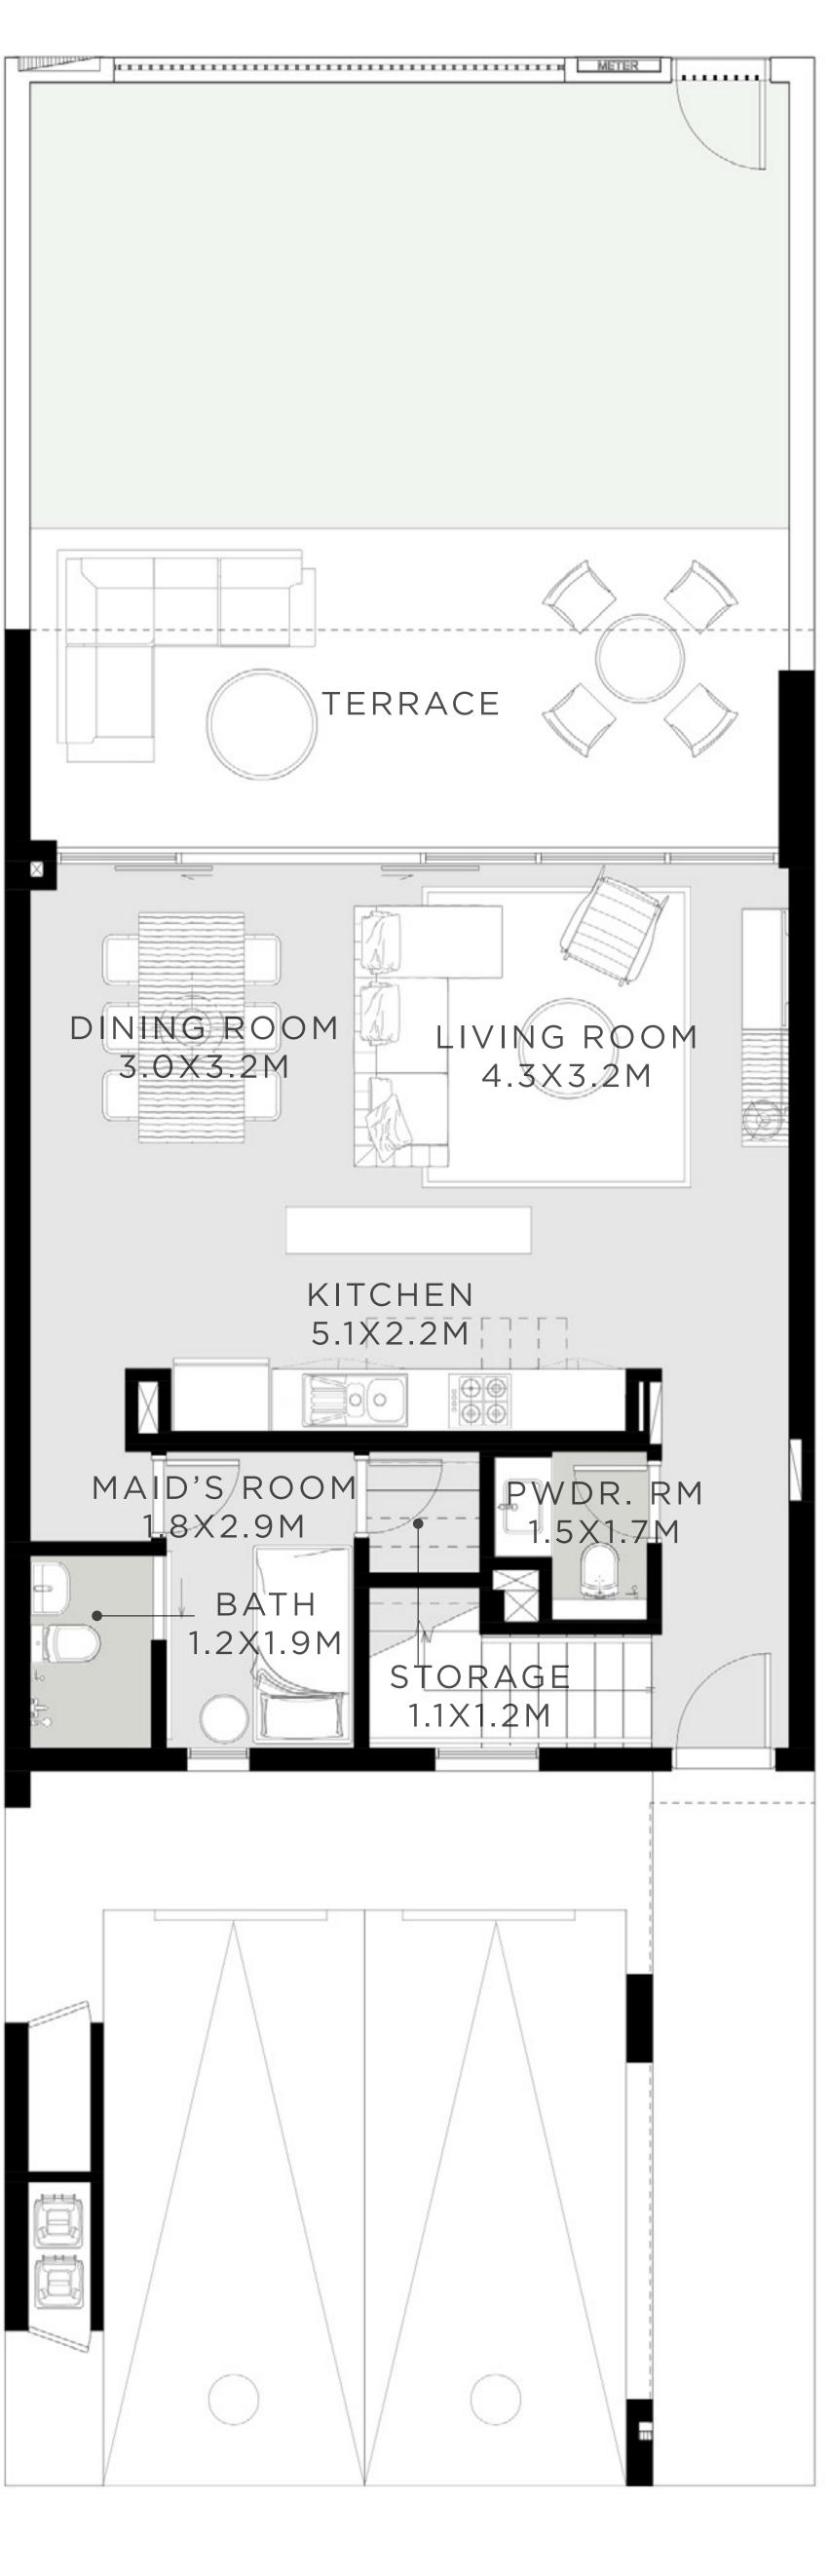

## CHARM 3 BEDROOM I A

| UNIT           | τοτ          |
|----------------|--------------|
| 4 PLEX - TH 02 | 2097.67 SQFT |

**KEY PLAN** 

FLOORPLAN1. All dimensions are approximate only. 3. Information is subject to change without notice, at developer's absolute discretion. 4. Actual are a may vary from the state darea. 5. Drawings are approximate only. 3. Information is subject to change without notice, at developer's absolute discretion. 4. Actual area may vary from the state darea. 5. Drawings area provided is cretion. 4. Actual area may vary from the state darea. 5. Drawings area provided is cretion. 4. Actual area may vary from the state darea. 5. Drawings area provided is cretion. 4. Actual area may vary from the state darea. 5. Drawings area provided is cretion. 4. Actual area may vary from the state darea. 5. Drawings area provided is cretion. 4. Actual area may vary from the state darea. 5. Drawings area provided is cretion. 4. Actual area may vary from the state darea. 5. Drawings area provided is cretion. 4. Actual area may vary from the state darea. 5. Drawings area provided is cretion. 4. Actual area may vary from the state darea. 5. Drawings area provided is cretion. 4. Actual area may vary from the state darea. 5. Drawings area provided is cretion. 4. Actual area may vary from the state darea. 5. Drawings area provided is cretion. 4. Actual area may vary from the state darea. 5. Drawings area provided is cretion. 4. Actual area may vary from the state darea. 5. Drawings area provided is cretion. 4. Actual area may vary from the state darea. 5. Drawings area provided is cretion. 4. Actual area may vary from the state darea. 5. Drawings area provided is cretion. 4. Actual area may vary from the state darea. 5. Drawings area provided is cretion. 4. Actual area may vary from the state darea. 5. Drawings area provided is cretion. 4. Actual area may vary from the state darea. 5. Drawings area provided is cretion. 4. Actual area may vary from the state darea. 5. Drawings area provided is cretion. 4. Actual area may vary from the state darea. 5. Drawings area provided is cretion. 4. Actual area may vary from the state darea. 5. Drawings ar not to scale. 6. All images used are for illustrative purposes only and do not represent the actual size, features, specifications, at it's absolute discretion, without any liability whatsoever.

#### TAL AREA

194.88 SQM