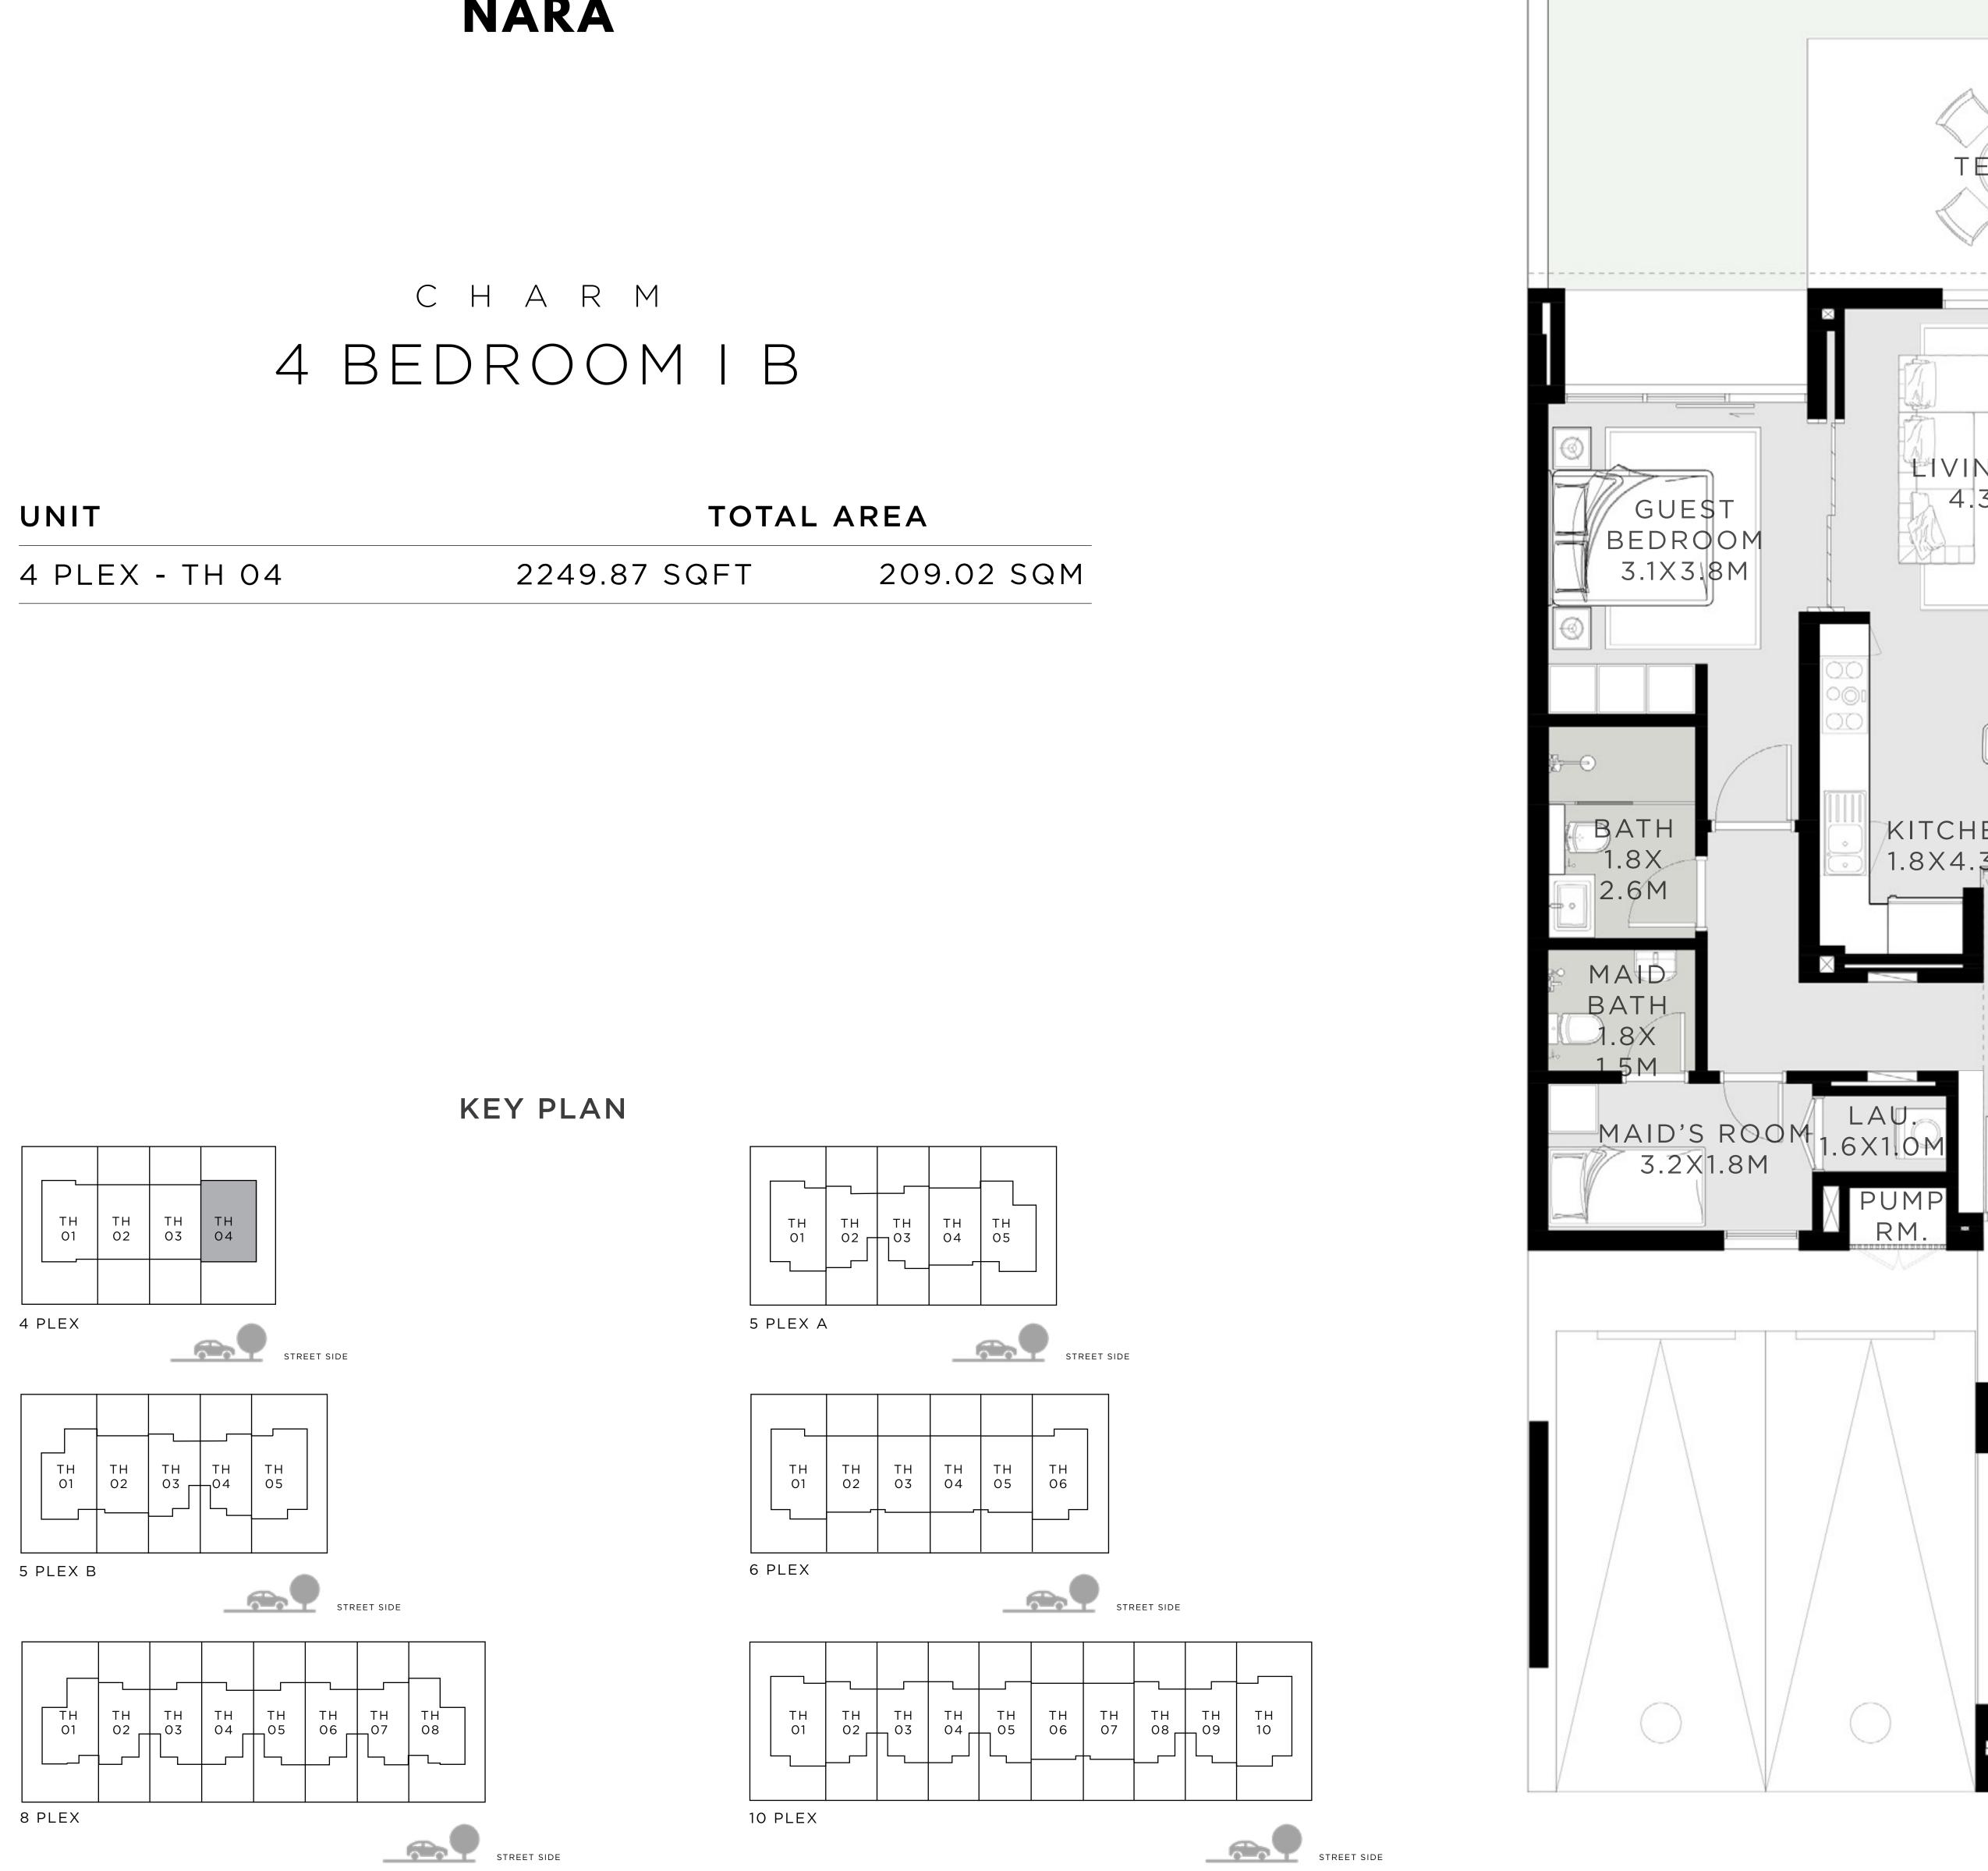

# CHARM

| UNIT           | τοτρ         |
|----------------|--------------|
| 4 PLEX - TH 04 | 2249.87 SQFT |

FLOORPLAN1. All dimensions are approximate only. 3. Information is subject to change without notice, at developer's absolute discretion. 4. Actual are a may vary from the state darea. 5. Drawings are approximate only. 3. Information is subject to change without notice, at developer's absolute discretion. 4. Actual area may vary from the state darea. 5. Drawings area provided is cretion. 4. Actual area may vary from the state darea. 5. Drawings area provided is cretion. 4. Actual area may vary from the state darea. 5. Drawings area provided is cretion. 4. Actual area may vary from the state darea. 5. Drawings area provided is cretion. 4. Actual area may vary from the state darea. 5. Drawings area provided is cretion. 4. Actual area may vary from the state darea. 5. Drawings area provided is cretion. 4. Actual area may vary from the state darea. 5. Drawings area provided is cretion. 4. Actual area may vary from the state darea. 5. Drawings area provided is cretion. 4. Actual area may vary from the state darea. 5. Drawings area provided is cretion. 4. Actual area may vary from the state darea. 5. Drawings area provided is cretion. 4. Actual area may vary from the state darea. 5. Drawings area provided is cretion. 4. Actual area may vary from the state darea. 5. Drawings area provided is cretion. 4. Actual area may vary from the state darea. 5. Drawings area provided is cretion. 4. Actual area may vary from the state darea. 5. Drawings area provided is cretion. 4. Actual area may vary from the state darea. 5. Drawings area provided is cretion. 4. Actual area may vary from the state darea. 5. Drawings area provided is cretion. 4. Actual area may vary from the state darea. 5. Drawings area provided is cretion. 4. Actual area may vary from the state darea. 5. Drawings area provided is cretion. 4. Actual area may vary from the state darea. 5. Drawings area provided is cretion. 4. Actual area may vary from the state darea. 5. Drawings area provided is cretion. 4. Actual area may vary from the state darea. 5. Drawings ar not to scale. 6. All images used are for illustrative purposes only and do not represent the actual size, features, specifications, at it's absolute discretion, without any liability whatsoever.