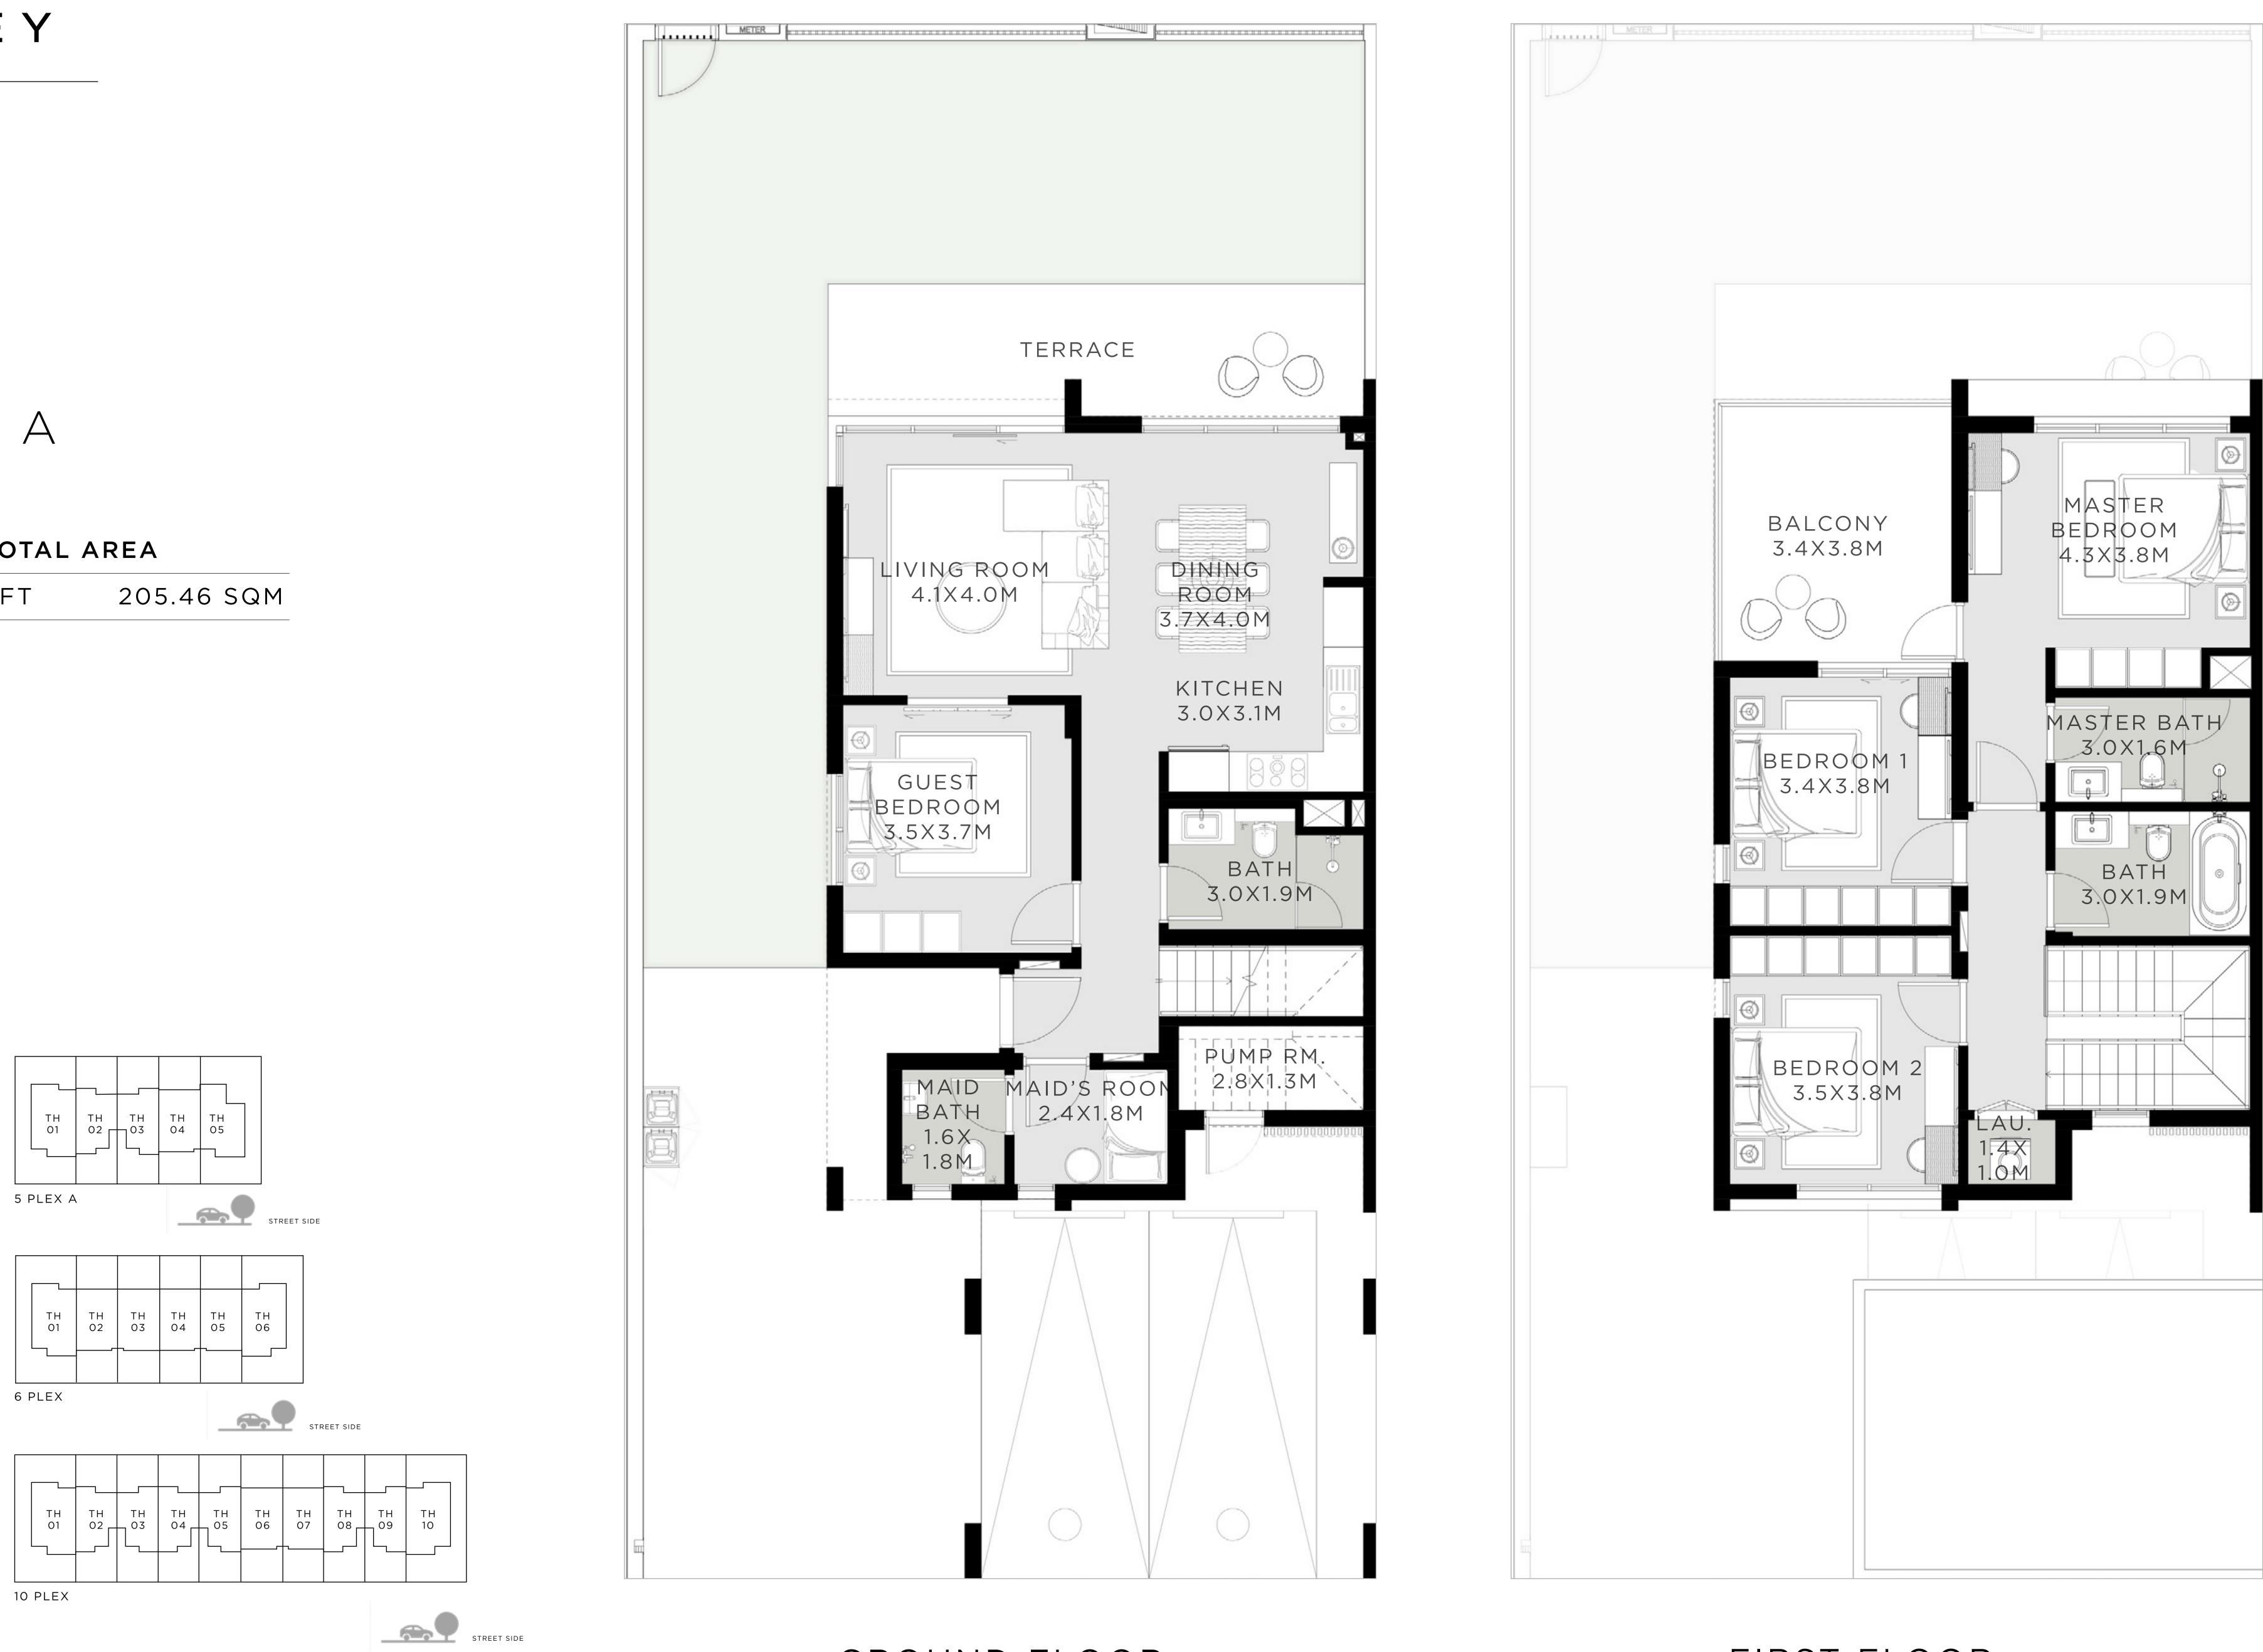

## CHARM 3 BEDROOM I A

| UNIT           | τοτ          |
|----------------|--------------|
| 4 PLEX - TH 02 | 2097.67 SQFT |

**KEY PLAN** 

FLOORPLAN1. All dimensions are approximate only. 3. Information is subject to change without notice, at developer's absolute discretion. 4. Actual are a may vary from the state darea. 5. Drawings are approximate only. 3. Information is subject to change without notice, at developer's absolute discretion. 4. Actual area may vary from the state darea. 5. Drawings area provided is cretion. 4. Actual area may vary from the state darea. 5. Drawings area provided is cretion. 4. Actual area may vary from the state darea. 5. Drawings area provided is cretion. 4. Actual area may vary from the state darea. 5. Drawings area provided is cretion. 4. Actual area may vary from the state darea. 5. Drawings area provided is cretion. 4. Actual area may vary from the state darea. 5. Drawings area provided is cretion. 4. Actual area may vary from the state darea. 5. Drawings area provided is cretion. 4. Actual area may vary from the state darea. 5. Drawings area provided is cretion. 4. Actual area may vary from the state darea. 5. Drawings area provided is cretion. 4. Actual area may vary from the state darea. 5. Drawings area provided is cretion. 4. Actual area may vary from the state darea. 5. Drawings area provided is cretion. 4. Actual area may vary from the state darea. 5. Drawings area provided is cretion. 4. Actual area may vary from the state darea. 5. Drawings area provided is cretion. 4. Actual area may vary from the state darea. 5. Drawings area provided is cretion. 4. Actual area may vary from the state darea. 5. Drawings area provided is cretion. 4. Actual area may vary from the state darea. 5. Drawings area provided is cretion. 4. Actual area may vary from the state darea. 5. Drawings area provided is cretion. 4. Actual area may vary from the state darea. 5. Drawings area provided is cretion. 4. Actual area may vary from the state darea. 5. Drawings area provided is cretion. 4. Actual area may vary from the state darea. 5. Drawings area provided is cretion. 4. Actual area may vary from the state darea. 5. Drawings ar not to scale. 6. All images used are for illustrative purposes only and do not represent the actual size, features, specifications, at it's absolute discretion, without any liability whatsoever.

#### TAL AREA

194.88 SQM

## GROUND FLOOR