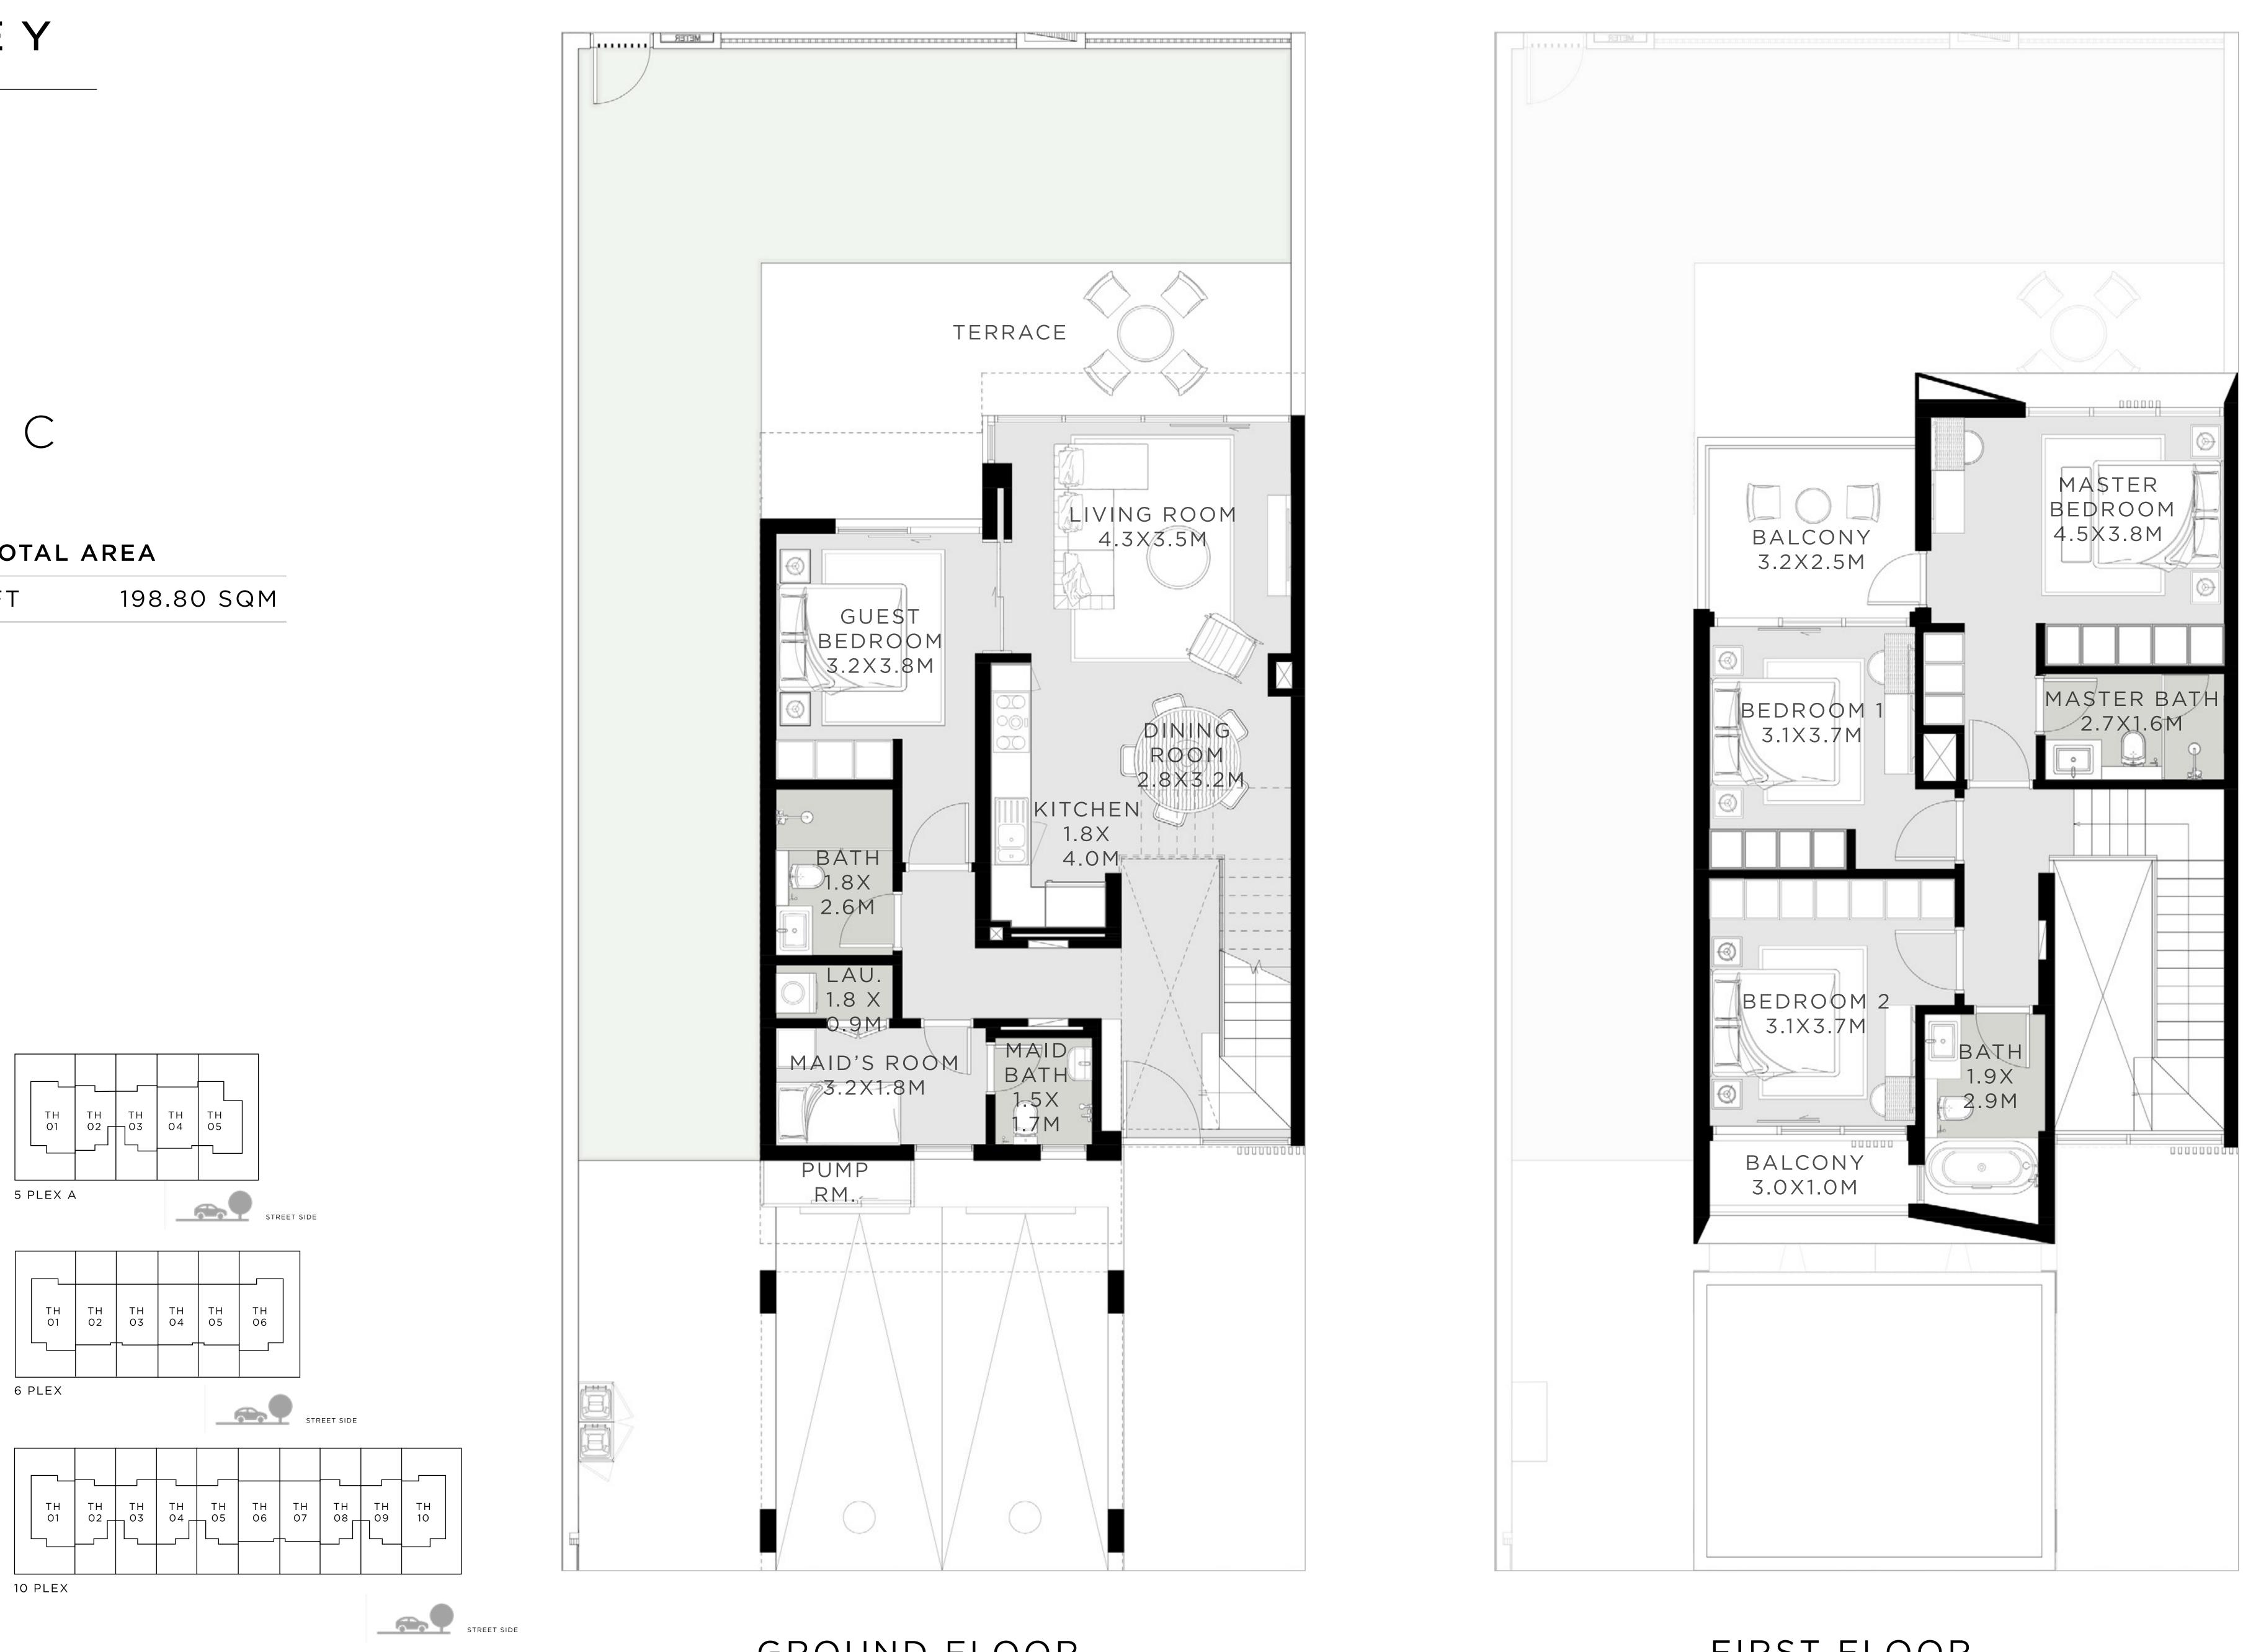

## CHARM 3 BEDROOM I A

| UNIT           | τοτ          |
|----------------|--------------|
| 4 PLEX - TH 02 | 2097.67 SQFT |

**KEY PLAN** 

FLOORPLAN1. All dimensions are approximate only. 3. Information is subject to change without notice, at developer's absolute discretion. 4. Actual are a may vary from the state darea. 5. Drawings are approximate only. 3. Information is subject to change without notice, at developer's absolute discretion. 4. Actual area may vary from the state darea. 5. Drawings area provided is cretion. 4. Actual area may vary from the state darea. 5. Drawings area provided is cretion. 4. Actual area may vary from the state darea. 5. Drawings area provided is cretion. 4. Actual area may vary from the state darea. 5. Drawings area provided is cretion. 4. Actual area may vary from the state darea. 5. Drawings area provided is cretion. 4. Actual area may vary from the state darea. 5. Drawings area provided is cretion. 4. Actual area may vary from the state darea. 5. Drawings area provided is cretion. 4. Actual area may vary from the state darea. 5. Drawings area provided is cretion. 4. Actual area may vary from the state darea. 5. Drawings area provided is cretion. 4. Actual area may vary from the state darea. 5. Drawings area provided is cretion. 4. Actual area may vary from the state darea. 5. Drawings area provided is cretion. 4. Actual area may vary from the state darea. 5. Drawings area provided is cretion. 4. Actual area may vary from the state darea. 5. Drawings area provided is cretion. 4. Actual area may vary from the state darea. 5. Drawings area provided is cretion. 4. Actual area may vary from the state darea. 5. Drawings area provided is cretion. 4. Actual area may vary from the state darea. 5. Drawings area provided is cretion. 4. Actual area may vary from the state darea. 5. Drawings area provided is cretion. 4. Actual area may vary from the state darea. 5. Drawings area provided is cretion. 4. Actual area may vary from the state darea. 5. Drawings area provided is cretion. 4. Actual area may vary from the state darea. 5. Drawings area provided is cretion. 4. Actual area may vary from the state darea. 5. Drawings ar not to scale. 6. All images used are for illustrative purposes only and do not represent the actual size, features, specifications, at it's absolute discretion, without any liability whatsoever.

#### TAL AREA

194.88 SQM

## GROUND FLOOR