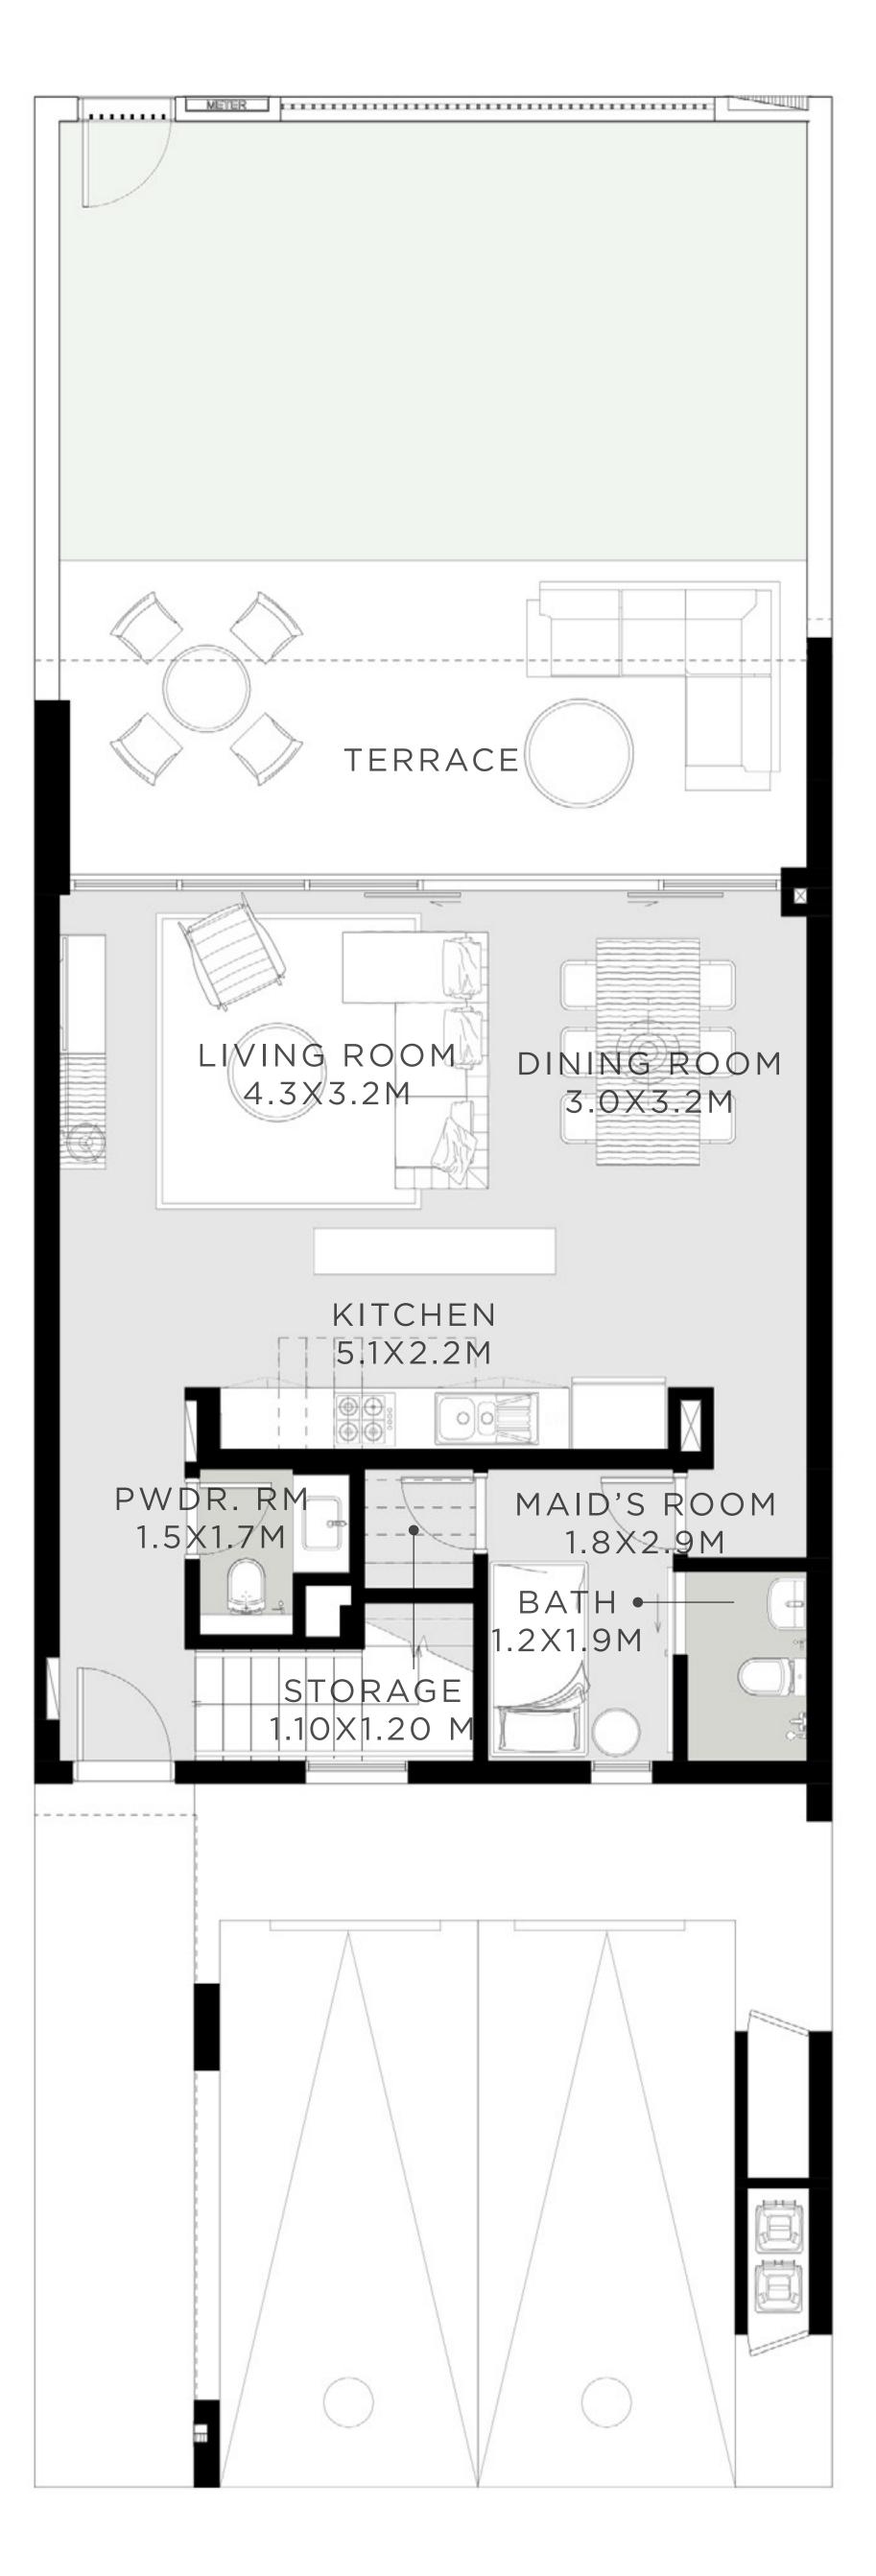

rea provided is cretion. 4. Actual area may vary from the state darea. 5. Drawings area provided is cretion. 4. Actual area may vary from the state darea. 5. Drawings area provided is cretion. 4. Actual area may vary from the state darea. 5. Drawings area provided is cretion. 4. Actual area may vary from the state darea. 5. Drawings area provided is cretion. 4. Actual area may vary from the state darea. 5. Drawings area provided is cretion. 4. Actual area may vary from the state darea. 5. Drawings area provided is cretion. 4. Actual area may vary from the state darea. 5. Drawings ar not to scale. 6. All images used are for illustrative purposes only and do not represent the actual size, features, specifications, at it's absolute discretion, without any liability whatsoever.



195.09 SQM











## CHARM 4 BEDROOM I A

| UNIT           | τοτα         |
|----------------|--------------|
| 4 PLEX - TH 01 | 2218.01 SQFT |

**KEY PLAN** 

KEY PLAN



FLOORPLAN1. All dimensions are approximate only. 3. Information is subject to change without notice, at developer's absolute discretion. 4. Actual are a may vary from the state darea. 5. Drawings are approximate only. 3. Information is subject to change without notice, at developer's absolute discretion. 4. Actual area may vary from the state darea. 5. Drawings area provided is cretion. 4. Actual area may vary from the state darea. 5. Drawings area provided is cretion. 4. Actual area may vary from the state darea. 5. Drawings area provided is cretion. 4. Actual area may vary from the state darea. 5. Drawings area provided is cre