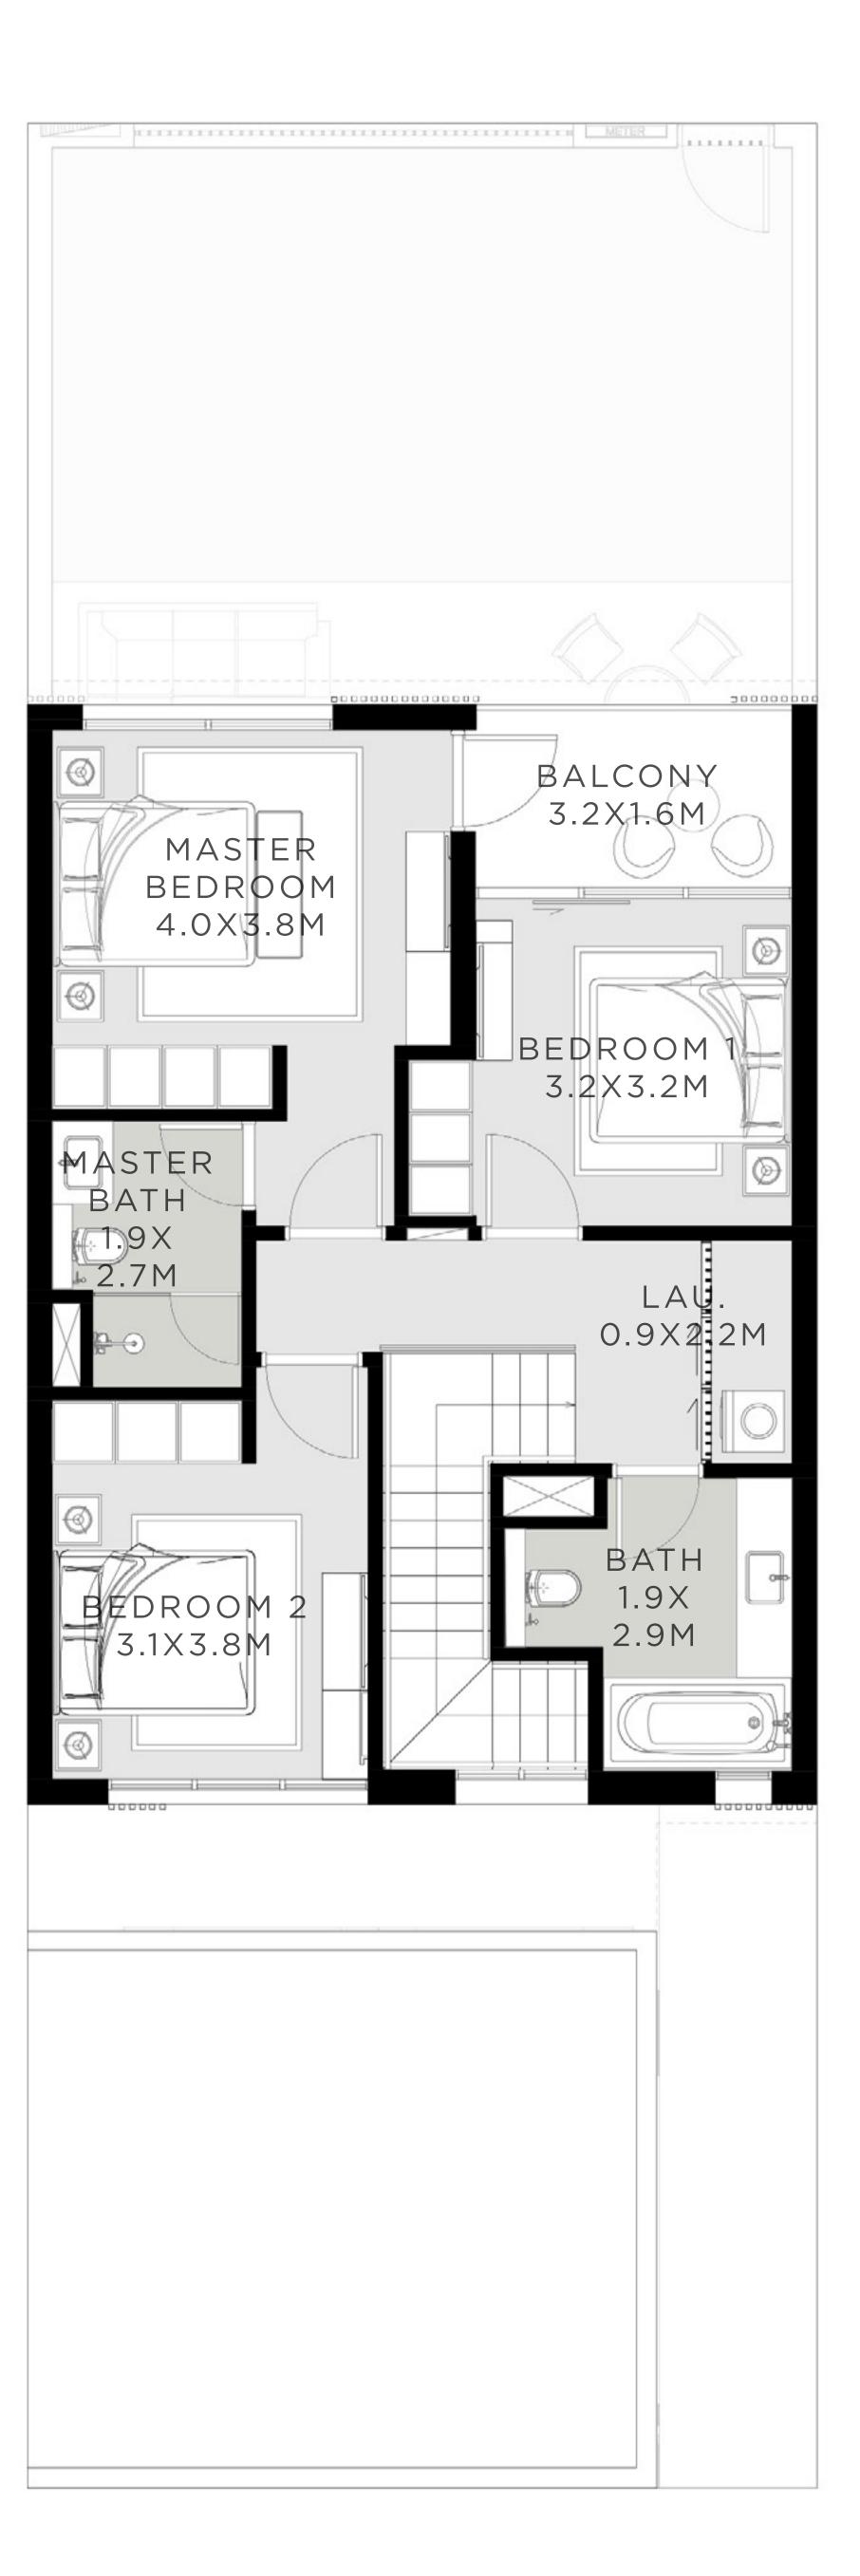

## CHARM 3 BEDROOM I A

| UNIT           | τοτ          |
|----------------|--------------|
| 4 PLEX - TH 02 | 2097.67 SQFT |

**KEY PLAN** 

FLOORPLAN1. All dimensions are approximate only. 3. Information is subject to change without notice, at developer's absolute discretion. 4. Actual are a may vary from the state darea. 5. Drawings are approximate only. 3. Information is subject to change without notice, at developer's absolute discretion. 4. Actual area may vary from the state darea. 5. Drawings area provided is cretion. 4. Actual area may vary from the state darea. 5. Drawings area provided is cretion. 4. Actual area may vary from the state darea. 5. Drawings area provided is cretion. 4. Actual area may vary from the state darea. 5. Drawings area provided is cretion. 4. Actual area may vary from the state darea. 5. Drawings area provided is cretion. 4. Actual area may vary from the state darea. 5. Drawings area provided is cretion. 4. Actual area may vary from the state darea. 5. Drawings area provided is cretion. 4. Actual area may vary from the state darea. 5. Drawings area provided is cretion. 4. Actual area may vary from the state darea. 5. Drawings area provided is cretion. 4. Actual area may vary from the state darea. 5. Drawings area provided is cretion. 4. Actual area may vary from the state darea. 5. Drawings area provided is cretion. 4. Actual area may vary from the state darea. 5. Drawings area provided is cretion. 4. Actual area may vary from the state darea. 5. Drawings area provided is cretion. 4. Actual area may vary from the state darea. 5. Drawings area provided is cretion. 4. Actual area may vary from the state darea. 5. Drawings area provided is cretion. 4. Actual area may vary from the state darea. 5. Drawings area provided is cretion. 4. Actual area may vary from the state darea. 5. Drawings area provided is cretion. 4. Actual area may vary from the state darea. 5. Drawings area provided is cretion. 4. Actual area may vary from the state darea. 5. Drawings area provided is cretion. 4. Actual area may vary from the state darea. 5. Drawings area provided is cretion. 4. Actual area may vary from the state darea. 5. Drawings ar not to scale. 6. All images used are for illustrative purposes only and do not represent the actual size, features, specifications, at it's absolute discretion, without any liability whatsoever.

#### TAL AREA

194.88 SQM