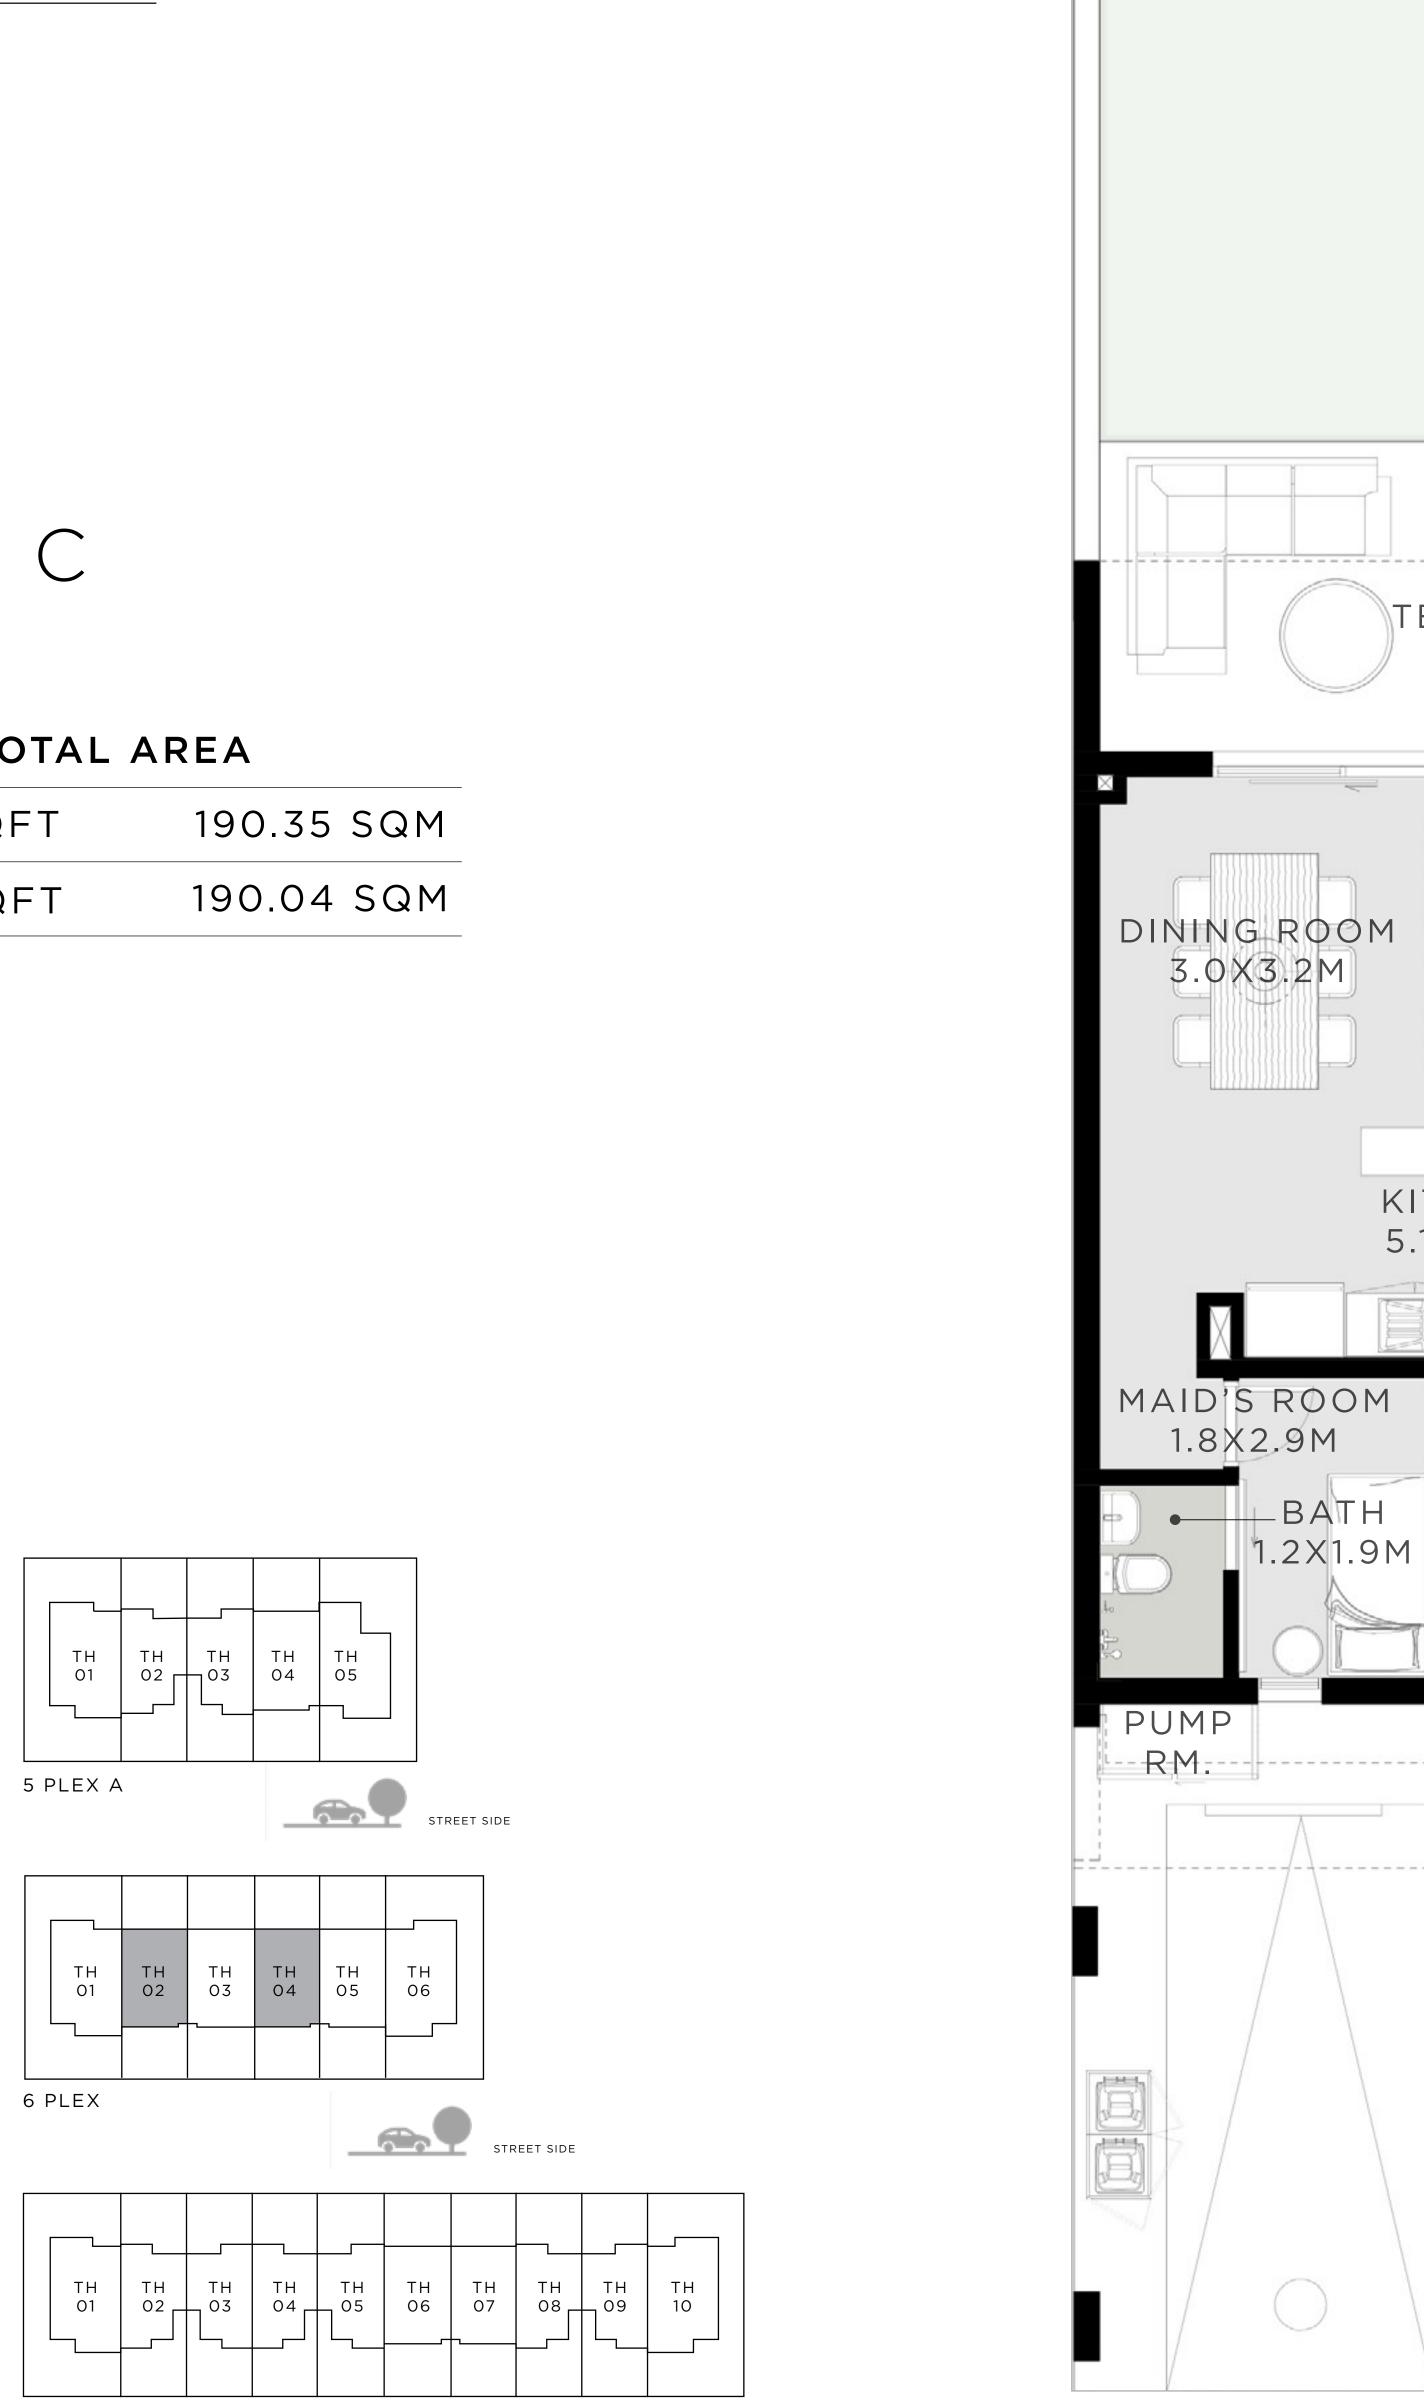

## CHARM 3 BEDROOM I A

| UNIT           | τοτ          |
|----------------|--------------|
| 4 PLEX - TH 02 | 2097.67 SQFT |

**KEY PLAN** 

FLOORPLAN1. All dimensions are approximate only. 3. Information is subject to change without notice, at developer's absolute discretion. 4. Actual are a may vary from the state darea. 5. Drawings are approximate only. 3. Information is subject to change without notice, at developer's absolute discretion. 4. Actual area may vary from the state darea. 5. Drawings area provided is cretion. 4. Actual area may vary from the state darea. 5. Drawings area provided is cretion. 4. Actual area may vary from the state darea. 5. Drawings area provided is cretion. 4. Actual area may vary from the state darea. 5. Drawings area provided is cretion. 4. Actual area may vary from the state darea. 5. Drawings area provided is cretion. 4. Actual area may vary from the state darea. 5. Drawings area provided is cretion. 4. Actual area may vary from the state darea. 5. Drawings area provided is cretion. 4. Actual area may vary from the state darea. 5. Drawings area provided is cretion. 4. Actual area may vary from the state darea. 5. Drawings area provided is cretion. 4. Actual area may vary from the state darea. 5. Drawings area provided is cretion. 4. Actual area may vary from the state darea. 5. Drawings area provided is cretion. 4. Actual area may vary from the state darea. 5. Drawings area provided is cretion. 4. Actual area may vary from the state darea. 5. Drawings area provided is cretion. 4. Actual area may vary from the state darea. 5. Drawings area provided is cretion. 4. Actual area may vary from the state darea. 5. Drawings area provided is cretion. 4. Actual area may vary from the state darea. 5. Drawings area provided is cretion. 4. Actual area may vary from the state darea. 5. Drawings area provided is cretion. 4. Actual area may vary from the state darea. 5. Drawings area provided is cretion. 4. Actual area may vary from the state darea. 5. Drawings area provided is cretion. 4. Actual area may vary from the state darea. 5. Drawings area provided is cretion. 4. Actual area may vary from the state darea. 5. Drawings ar not to scale. 6. All images used are for illustrative purposes only and do not represent the actual size, features, specifications, at it's absolute discretion, without any liability whatsoever.

#### TAL AREA

194.88 SQM

#### UNIT 5 PLEX A - TH 02 1880.77 SQFT 5 PLEX B - TH 03 1881.20 SQFT 1865.82 SQFT 8 PLEX - TH 02 8 PLEX - TH 04 1867.75 SQFT 1866.68 SQFT 8 PLEX - TH 06 10 PLEX - TH 02 1890.14 SQFT 10 PLEX - TH 04 1897.46 SQFT 1891.00 SQFT 10 PLEX - TH 08

## 1880.67 SQFT 1881.21 SQFT 1867.54 SQFT 1867.75 SQFT 1864.52 SQFT 1896.39 SQFT 1922.11 SQFT

FLOORPLAN1. All dimensions are in imperial and metric, and measured from core to core excluding construction to lerances. 2. All materials, dimensions, and drawing sare approximate only. 3. Information is subject to change without notice, at developer's absolute discretion. 4. Actual area may vary from the state darea. 5. Drawing sare approximate on ly. 3. Information is subject to change without notice, at developer's absolute discretion. 4. Actual area may vary from the state darea. 5. Drawing sare approximate on ly. 3. Information is subject to change without notice, at developer's absolute discretion. 4. Actual area may vary from the state darea. 5. Drawing sare approximate on ly. 3. Information is subject to change without notice, at developer's absolute discretion. 4. Actual area may vary from the state darea. 5. Drawing sare approximate on ly. 3. Information is subject to change without notice, at developer's absolute discretion. 4. Actual area may vary from the state darea. 5. Drawing sare approximate on ly. 3. Information is subject to change without notice, at developer's absolute discretion. 4. Actual area may vary from the state darea. 5. Drawing sare approximate on ly. 3. Information is subject to change without notice, at developer's absolute discretion. 4. Actual area may vary from the state darea. 5. Drawing sare approximate on ly. 3. Information is subject to change without notice, at developer's absolute discretion. 4. Actual area may vary from the state darea. 5. Drawing sare approximate on ly. 3. Information is subject to change without notice, at developer's absolute discretion. 4. Actual area may vary from the state darea. 5. Drawing sare approximate on ly. 3. Information is subject to change without notice, at developer's absolute discretion. 4. Actual area may vary from the state darea. 5. Drawing sate dare not to scale. 6. All images used are for illustrative purposes only and do not represent the actual size, features, specifications, at it's absolute discretion, without any liability whatsoever.

## A S T O N 3 BEDROOM I A

| UNIT             | τοτα         |
|------------------|--------------|
| 5 PLEX A - TH 04 | 2023.40 SQFT |
| 10 PLEX - TH 06  | 2088.52 SQFT |

6 PLEX

ΤН

FLOORPLAN1. All dimensions are in imperial and metric, and measured from core to core excluding construction to lerances. 2. All materials, dimensions, and drawing sare approximate only. 3. Information is subject to change without notice, at developer's absolute discretion. 4. Actual area may vary from the state darea. 5. Drawing sare approximate on ly. 3. Information is subject to change without notice, at developer's absolute discretion. 4. Actual area may vary from the state darea. 5. Drawing sare approximate on ly. 3. Information is subject to change without notice, at developer's absolute discretion. 4. Actual area may vary from the state darea. 5. Drawing sare approximate on ly. 3. Information is subject to change without notice, at developer's absolute discretion. 4. Actual area may vary from the state darea. 5. Drawing sare approximate on ly. 3. Information is subject to change without notice, at developer's absolute discretion. 4. Actual area may vary from the state darea. 5. Drawing sare approximate on ly. 3. Information is subject to change without notice, at developer's absolute discretion. 4. Actual area may vary from the state darea. 5. Drawing sare approximate on ly. 3. Information is subject to change without notice, at developer's absolute discretion. 4. Actual area may vary from the state darea. 5. Drawing sare approximate on ly. 3. Information is subject to change without notice, at developer's absolute discretion. 4. Actual area may vary from the state darea. 5. Drawing sare approximate on ly. 3. Information is subject to change without notice, at developer's absolute discretion. 4. Actual area may vary from the state darea. 5. Drawing sare approximate on ly. 3. Information is subject to change without notice, at developer's absolute discretion. 4. Actual area may vary from the state darea. 5. Drawing sare approximate on ly. 3. Information is subject to change without notice, at developer's absolute discretion. 4. Actual area may vary from the state darea. 5. Drawing sarea provide external d not to scale. 6. All images used are for illustrative purposes only and do not represent the actual size, features, specifications, at it's absolute discretion, without any liability whatsoever.

## GROUND FLOOR

| UNIT             | τοτα         |
|------------------|--------------|
| 5 PLEX B - TH 02 | 2023.29 SQFT |
| 6 PLEX - TH 03   | 2045.25 SQFT |
| 6 PLEX - TH 05   | 2046.33 SQFT |
| 10 PLEX - TH 07  | 2062.80 SQFT |
|                  |              |

## A S T O N 3 BEDROOM I C

| UNIT           | τοτα         |
|----------------|--------------|
| 6 PLEX - TH 02 | 2048.91 SQFT |
| 6 PLEX - TH 04 | 2045.57 SQFT |

**KEY PLAN** 

FLOORPLAN1. All dimensions are in imperial and metric, and measured from core to core excluding construction to lerances. 2. All materials, dimensions, and drawing sare approximate only. 3. Information is subject to change without notice, at developer's absolute discretion. 4. Actual area may vary from the state darea. 5. Drawing sare approximate on ly. 3. Information is subject to change without notice, at developer's absolute discretion. 4. Actual area may vary from the state darea. 5. Drawing sare approximate on ly. 3. Information is subject to change without notice, at developer's absolute discretion. 4. Actual area may vary from the state darea. 5. Drawing sare approximate on ly. 3. Information is subject to change without notice, at developer's absolute discretion. 4. Actual area may vary from the state darea. 5. Drawing sare approximate on ly. 3. Information is subject to change without notice, at developer's absolute discretion. 4. Actual area may vary from the state darea. 5. Drawing sare approximate on ly. 3. Information is subject to change without notice, at developer's absolute discretion. 4. Actual area may vary from the state darea. 5. Drawing sare approximate on ly. 3. Information is subject to change without notice, at developer's absolute discretion. 4. Actual area may vary from the state darea. 5. Drawing sare approximate on ly. 3. Information is subject to change without notice, at developer's absolute discretion. 4. Actual area may vary from the state darea. 5. Drawing sare approximate on ly. 3. Information is subject to change without notice, at developer's absolute discretion. 4. Actual area may vary from the state darea. 5. Drawing sare approximate on ly. 3. Information is subject to change without notice, at developer's absolute discretion. 4. Actual area may vary from the state darea. 5. Drawing sare approximate on ly. 3. Information is subject to change without notice, at developer's absolute discretion. 4. Actual area may vary from the state darea. 5. Drawing sarea provide external d not to scale. 6. All images used are for illustrative purposes only and do not represent the actual size, features, specifications, at it's absolute discretion, without any liability whatsoever.

## A S T O N 4 BEDROOM I A

| UNIT             | τοτα         |
|------------------|--------------|
| 5 PLEX A - TH 01 | 2168.50 SQFT |
| 6 PLEX - TH 01   | 2184.54 SQFT |
| 10 PLEX - TH 01  | 2186.26 SQFT |

| UNIT             | ΤΟΤΑ         |
|------------------|--------------|
| 5 PLEX A - TH 05 | 2140.73 SQFT |

FLOORPLAN1. All dimensions are in imperial and metric, and measured from core to core excluding construction to lerances. 2. All materials, dimensions, and drawing sare approximate only. 3. Information is subject to change without notice, at developer's absolute discretion. 4. Actual area may vary from the state darea. 5. Drawing sare approximate on ly. 3. Information is subject to change without notice, at developer's absolute discretion. 4. Actual area may vary from the state darea. 5. Drawing sare approximate on ly. 3. Information is subject to change without notice, at developer's absolute discretion. 4. Actual area may vary from the state darea. 5. Drawing sare approximate on ly. 3. Information is subject to change without notice, at developer's absolute discretion. 4. Actual area may vary from the state darea. 5. Drawing sare approximate on ly. 3. Information is subject to change without notice, at developer's absolute discretion. 4. Actual area may vary from the state darea. 5. Drawing sare approximate on ly. 3. Information is subject to change without notice, at developer's absolute discretion. 4. Actual area may vary from the state darea. 5. Drawing sare approximate on ly. 3. Information is subject to change without notice, at developer's absolute discretion. 4. Actual area may vary from the state darea. 5. Drawing sare approximate on ly. 3. Information is subject to change without notice, at developer's absolute discretion. 4. Actual area may vary from the state darea. 5. Drawing sare approximate on ly. 3. Information is subject to change without notice, at developer's absolute discretion. 4. Actual area may vary from the state darea. 5. Drawing sare approximate on ly. 3. Information is subject to change without notice, at developer's absolute discretion. 4. Actual area may vary from the state darea. 5. Drawing sare approximate on ly. 3. Information is subject to change without notice, at developer's absolute discretion. 4. Actual area may vary from the state darea. 5. Drawing sarea provide external d not to scale. 6. All images used are for illustrative purposes only and do not represent the actual size, features, specifications, at it's absolute discretion, without any liability whatsoever.

## A S T O N 4 BEDROOM I C

| UNIT             | τοτρ         |
|------------------|--------------|
| 5 PLEX B - TH 01 | 2139.87 SQFT |

**KEY PLAN** 

FLOORPLAN1. All dimensions are approximate only. 3. Information is subject to change without notice, at developer's absolute discretion. 4. Actual are a may vary from the state darea. 5. Drawings are approximate only. 3. Information is subject to change without notice, at developer's absolute discretion. 4. Actual area may vary from the state darea. 5. Drawings area provided is cretion. 4. Actual area may vary from the state darea. 5. Drawings area provided is cretion. 4. Actual area may vary from the state darea. 5. Drawings area provided is cretion. 4. Actual area may vary from the state darea. 5. Drawings area provided is cretion. 4. Actual area may vary from the state darea. 5. Drawings area provided is cretion. 4. Actual area may vary from the state darea. 5. Drawings area provided is cretion. 4. Actual area may vary from the state darea. 5. Drawings area provided is cretion. 4. Actual area may vary from the state darea. 5. Drawings area provided is cretion. 4. Actual area may vary from the state darea. 5. Drawings area provided is cretion. 4. Actual area may vary from the state darea. 5. Drawings area provided is cretion. 4. Actual area may vary from the state darea. 5. Drawings area provided is cretion. 4. Actual area may vary from the state darea. 5. Drawings area provided is cretion. 4. Actual area may vary from the state darea. 5. Drawings area provided is cretion. 4. Actual area may vary from the state darea. 5. Drawings area provided is cretion. 4. Actual area may vary from the state darea. 5. Drawings area provided is cretion. 4. Actual area may vary from the state darea. 5. Drawings area provided is cretion. 4. Actual area may vary from the state darea. 5. Drawings area provided is cretion. 4. Actual area may vary from the state darea. 5. Drawings area provided is cretion. 4. Actual area may vary from the state darea. 5. Drawings area provided is cretion. 4. Actual area may vary from the state darea. 5. Drawings area provided is cretion. 4. Actual area may vary from the state darea. 5. Drawings ar not to scale. 6. All images used are for illustrative purposes only and do not represent the actual size, features, specifications, at it's absolute discretion, without any liability whatsoever.

## A S T O N 4 BEDROOM I D

| UNIT             | τοτα         |  |
|------------------|--------------|--|
| 5 PLEX B - TH 05 | 2168.61 SQFT |  |
| 10 PLEX - TH 10  | 2186.26 SQFT |  |

FLOORPLAN1. All dimensions are approximate only. 3. Information is subject to change without notice, at developer's absolute discretion. 4. Actual are a may vary from the state darea. 5. Drawings are approximate only. 3. Information is subject to change without notice, at developer's absolute discretion. 4. Actual area may vary from the state darea. 5. Drawings area provided is cretion. 4. Actual area may vary from the state darea. 5. Drawings area provided is cretion. 4. Actual area may vary from the state darea. 5. Drawings area provided is cretion. 4. Actual area may vary from the state darea. 5. Drawings area provided is cretion. 4. Actual area may vary from the state darea. 5. Drawings area provided is cretion. 4. Actual area may vary from the state darea. 5. Drawings area provided is cretion. 4. Actual area may vary from the state darea. 5. Drawings area provided is cretion. 4. Actual area may vary from the state darea. 5. Drawings area provided is cretion. 4. Actual area may vary from the state darea. 5. Drawings area provided is cretion. 4. Actual area may vary from the state darea. 5. Drawings area provided is cretion. 4. Actual area may vary from the state darea. 5. Drawings area provided is cretion. 4. Actual area may vary from the state darea. 5. Drawings area provided is cretion. 4. Actual area may vary from the state darea. 5. Drawings area provided is cretion. 4. Actual area may vary from the state darea. 5. Drawings area provided is cretion. 4. Actual area may vary from the state darea. 5. Drawings area provided is cretion. 4. Actual area may vary from the state darea. 5. Drawings area provided is cretion. 4. Actual area may vary from the state darea. 5. Drawings area provided is cretion. 4. Actual area may vary from the state darea. 5. Drawings area provided is cretion. 4. Actual area may vary from the state darea. 5. Drawings area provided is cretion. 4. Actual area may vary from the state darea. 5. Drawings area provided is cretion. 4. Actual area may vary from the state darea. 5. Drawings ar not to scale. 6. All images used are for illustrative purposes only and do not represent the actual size, features, specifications, at it's absolute discretion, without any liability whatsoever.

## A S T O N 4 BEDROOM I E

| UNIT           | τοτα         |
|----------------|--------------|
| 6 PLEX - TH 06 | 2187.55 SQFT |

**KEY PLAN** 

FLOORPLAN1. All dimensions are approximate only. 3. Information is subject to change without notice, at developer's absolute discretion. 4. Actual are a may vary from the state darea. 5. Drawings are approximate only. 3. Information is subject to change without notice, at developer's absolute discretion. 4. Actual area may vary from the state darea. 5. Drawings area provided is cretion. 4. Actual area may vary from the state darea. 5. Drawings area provided is cretion. 4. Actual area may vary from the state darea. 5. Drawings area provided is cretion. 4. Actual area may vary from the state darea. 5. Drawings area provided is cretion. 4. Actual area may vary from the state darea. 5. Drawings area provided is cretion. 4. Actual area may vary from the state darea. 5. Drawings area provided is cretion. 4. Actual area may vary from the state darea. 5. Drawings area provided is cretion. 4. Actual area may vary from the state darea. 5. Drawings area provided is cretion. 4. Actual area may vary from the state darea. 5. Drawings area provided is cretion. 4. Actual area may vary from the state darea. 5. Drawings area provided is cretion. 4. Actual area may vary from the state darea. 5. Drawings area provided is cretion. 4. Actual area may vary from the state darea. 5. Drawings area provided is cretion. 4. Actual area may vary from the state darea. 5. Drawings area provided is cretion. 4. Actual area may vary from the state darea. 5. Drawings area provided is cretion. 4. Actual area may vary from the state darea. 5. Drawings area provided is cretion. 4. Actual area may vary from the state darea. 5. Drawings area provided is cretion. 4. Actual area may vary from the state darea. 5. Drawings area provided is cretion. 4. Actual area may vary from the state darea. 5. Drawings area provided is cretion. 4. Actual area may vary from the state darea. 5. Drawings area provided is cretion. 4. Actual area may vary from the state darea. 5. Drawings area provided is cretion. 4. Actual area may vary from the state darea. 5. Drawings ar not to scale. 6. All images used are for illustrative purposes only and do not represent the actual size, features, specifications, at it's absolute discretion, without any liability whatsoever.