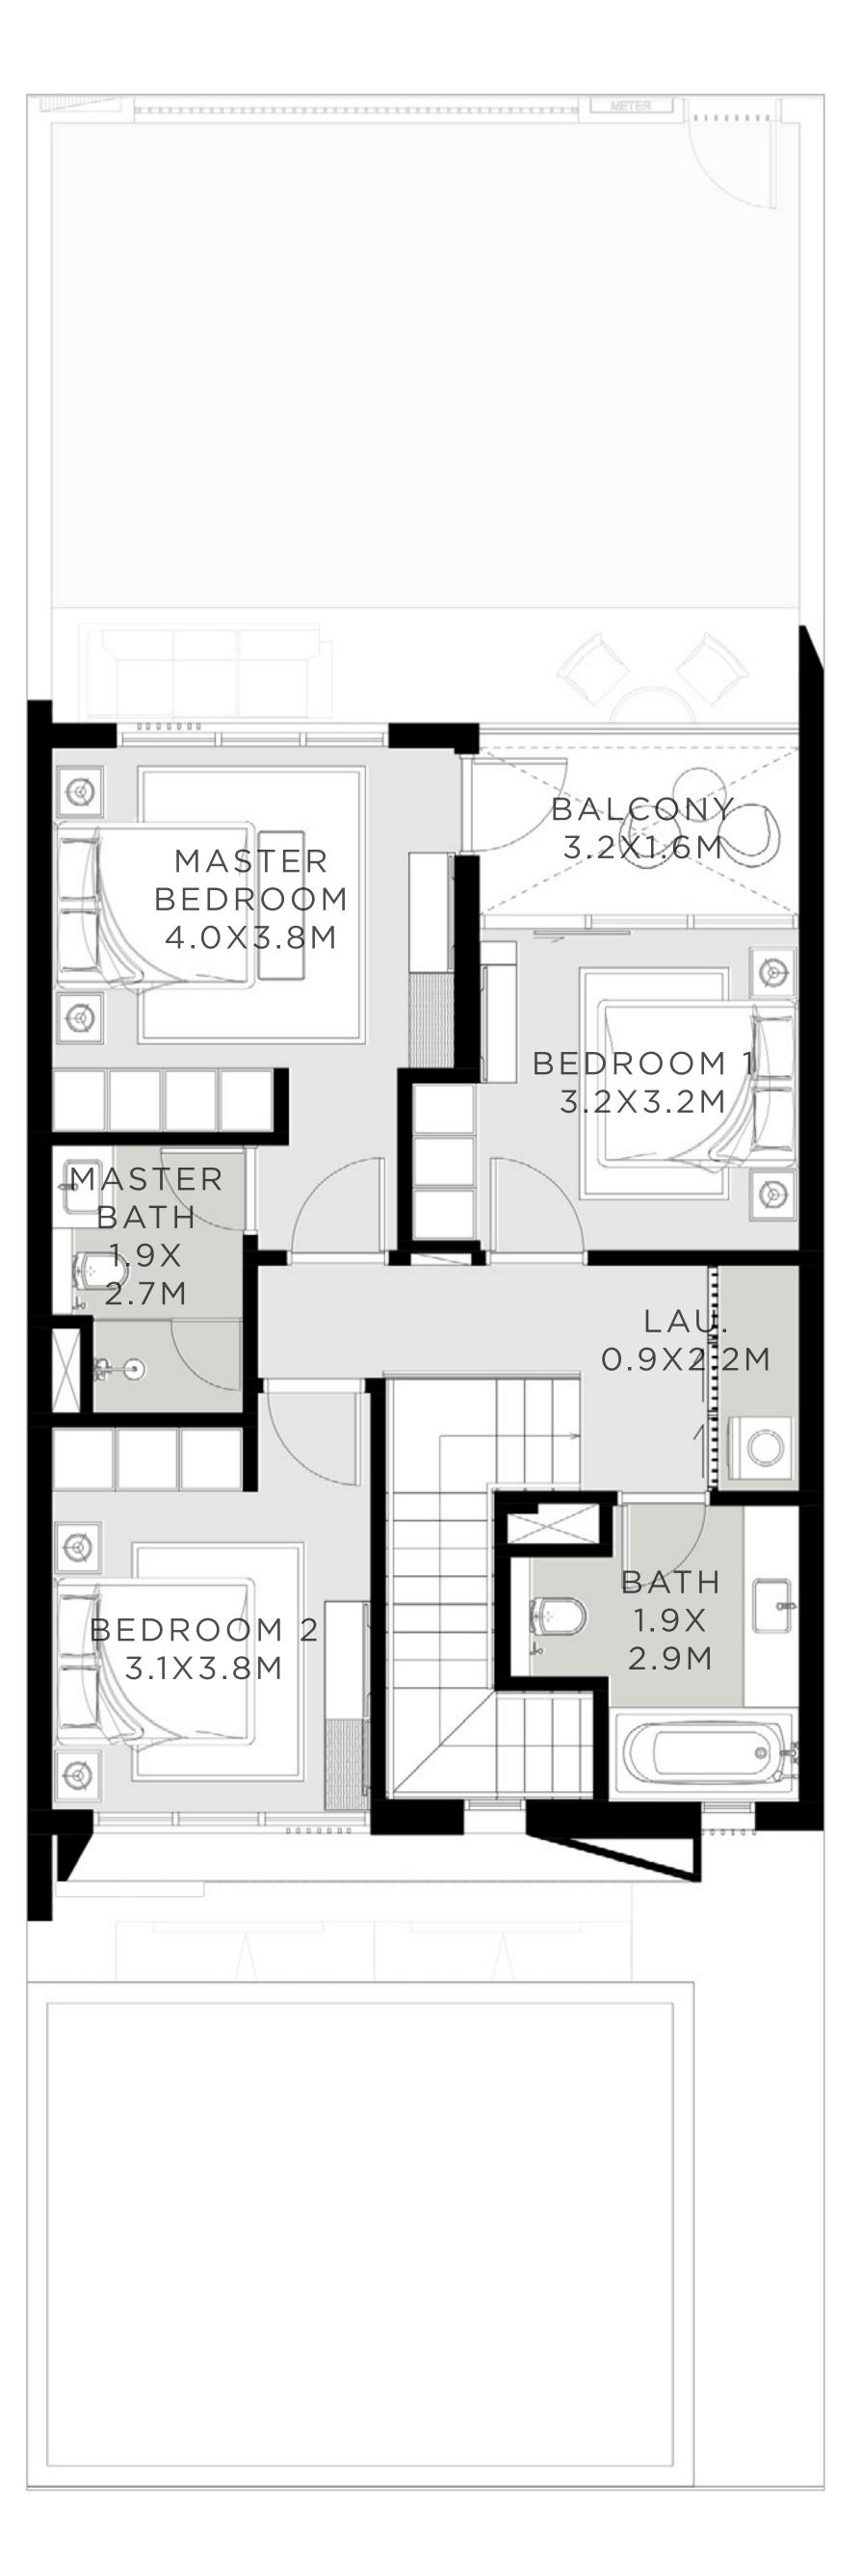

## A S T O N 3 BEDROOM I A

| UNIT             | τοτα         |
|------------------|--------------|
| 5 PLEX A - TH 04 | 2023.40 SQFT |
| 10 PLEX - TH 06  | 2088.52 SQFT |

6 PLEX

ΤН

FLOORPLAN1. All dimensions are in imperial and metric, and measured from core to core excluding construction to lerances. 2. All materials, dimensions, and drawing sare approximate only. 3. Information is subject to change without notice, at developer's absolute discretion. 4. Actual area may vary from the state darea. 5. Drawing sare approximate on ly. 3. Information is subject to change without notice, at developer's absolute discretion. 4. Actual area may vary from the state darea. 5. Drawing sare approximate on ly. 3. Information is subject to change without notice, at developer's absolute discretion. 4. Actual area may vary from the state darea. 5. Drawing sare approximate on ly. 3. Information is subject to change without notice, at developer's absolute discretion. 4. Actual area may vary from the state darea. 5. Drawing sare approximate on ly. 3. Information is subject to change without notice, at developer's absolute discretion. 4. Actual area may vary from the state darea. 5. Drawing sare approximate on ly. 3. Information is subject to change without notice, at developer's absolute discretion. 4. Actual area may vary from the state darea. 5. Drawing sare approximate on ly. 3. Information is subject to change without notice, at developer's absolute discretion. 4. Actual area may vary from the state darea. 5. Drawing sare approximate on ly. 3. Information is subject to change without notice, at developer's absolute discretion. 4. Actual area may vary from the state darea. 5. Drawing sare approximate on ly. 3. Information is subject to change without notice, at developer's absolute discretion. 4. Actual area may vary from the state darea. 5. Drawing sare approximate on ly. 3. Information is subject to change without notice, at developer's absolute discretion. 4. Actual area may vary from the state darea. 5. Drawing sare approximate on ly. 3. Information is subject to change without notice, at developer's absolute discretion. 4. Actual area may vary from the state darea. 5. Drawing sarea provide external d not to scale. 6. All images used are for illustrative purposes only and do not represent the actual size, features, specifications, at it's absolute discretion, without any liability whatsoever.

## GROUND FLOOR

| UNIT             | τοτα         |
|------------------|--------------|
| 5 PLEX B - TH 02 | 2023.29 SQFT |
| 6 PLEX - TH 03   | 2045.25 SQFT |
| 6 PLEX - TH 05   | 2046.33 SQFT |
| 10 PLEX - TH 07  | 2062.80 SQFT |
|                  |              |

FLOORPLAN1. All dimensions are approximate only. 3. Information is subject to change without notice, at developer's absolute discretion. 4. Actual are a may vary from the state darea. 5. Drawings are approximate only. 3. Information is subject to change without notice, at developer's absolute discretion. 4. Actual area may vary from the state darea. 5. Drawings area provided is cretion. 4. Actual area may vary from the state darea. 5. Drawings area provided is cretion. 4. Actual area may vary from the state darea. 5. Drawings area provided is cretion. 4. Actual area may vary from the state darea. 5. Drawings area provided is cretion. 4. Actual area may vary from the state darea. 5. Drawings area provided is cretion. 4. Actual area may vary from the state darea. 5. Drawings area provided is cretion. 4. Actual area may vary from the state darea. 5. Drawings area provided is cretion. 4. Actual area may vary from the state darea. 5. Drawings area provided is cretion. 4. Actual area may vary from the state darea. 5. Drawings area provided is cretion. 4. Actual area may vary from the state darea. 5. Drawings area provided is cretion. 4. Actual area may vary from the state darea. 5. Drawings area provided is cretion. 4. Actual area may vary from the state darea. 5. Drawings area provided is cretion. 4. Actual area may vary from the state darea. 5. Drawings area provided is cretion. 4. Actual area may vary from the state darea. 5. Drawings area provided is cretion. 4. Actual area may vary from the state darea. 5. Drawings area provided is cretion. 4. Actual area may vary from the state darea. 5. Drawings area provided is cretion. 4. Actual area may vary from the state darea. 5. Drawings area provided is cretion. 4. Actual area may vary from the state darea. 5. Drawings area provided is cretion. 4. Actual area may vary from the state darea. 5. Drawings area provided is cretion. 4. Actual area may vary from the state darea. 5. Drawings area provided is cretion. 4. Actual area may vary from the state darea. 5. Drawings ar not to scale. 6. All images used are for illustrative purposes only and do not represent the actual size, features, specifications, at it's absolute discretion, without any liability whatsoever.