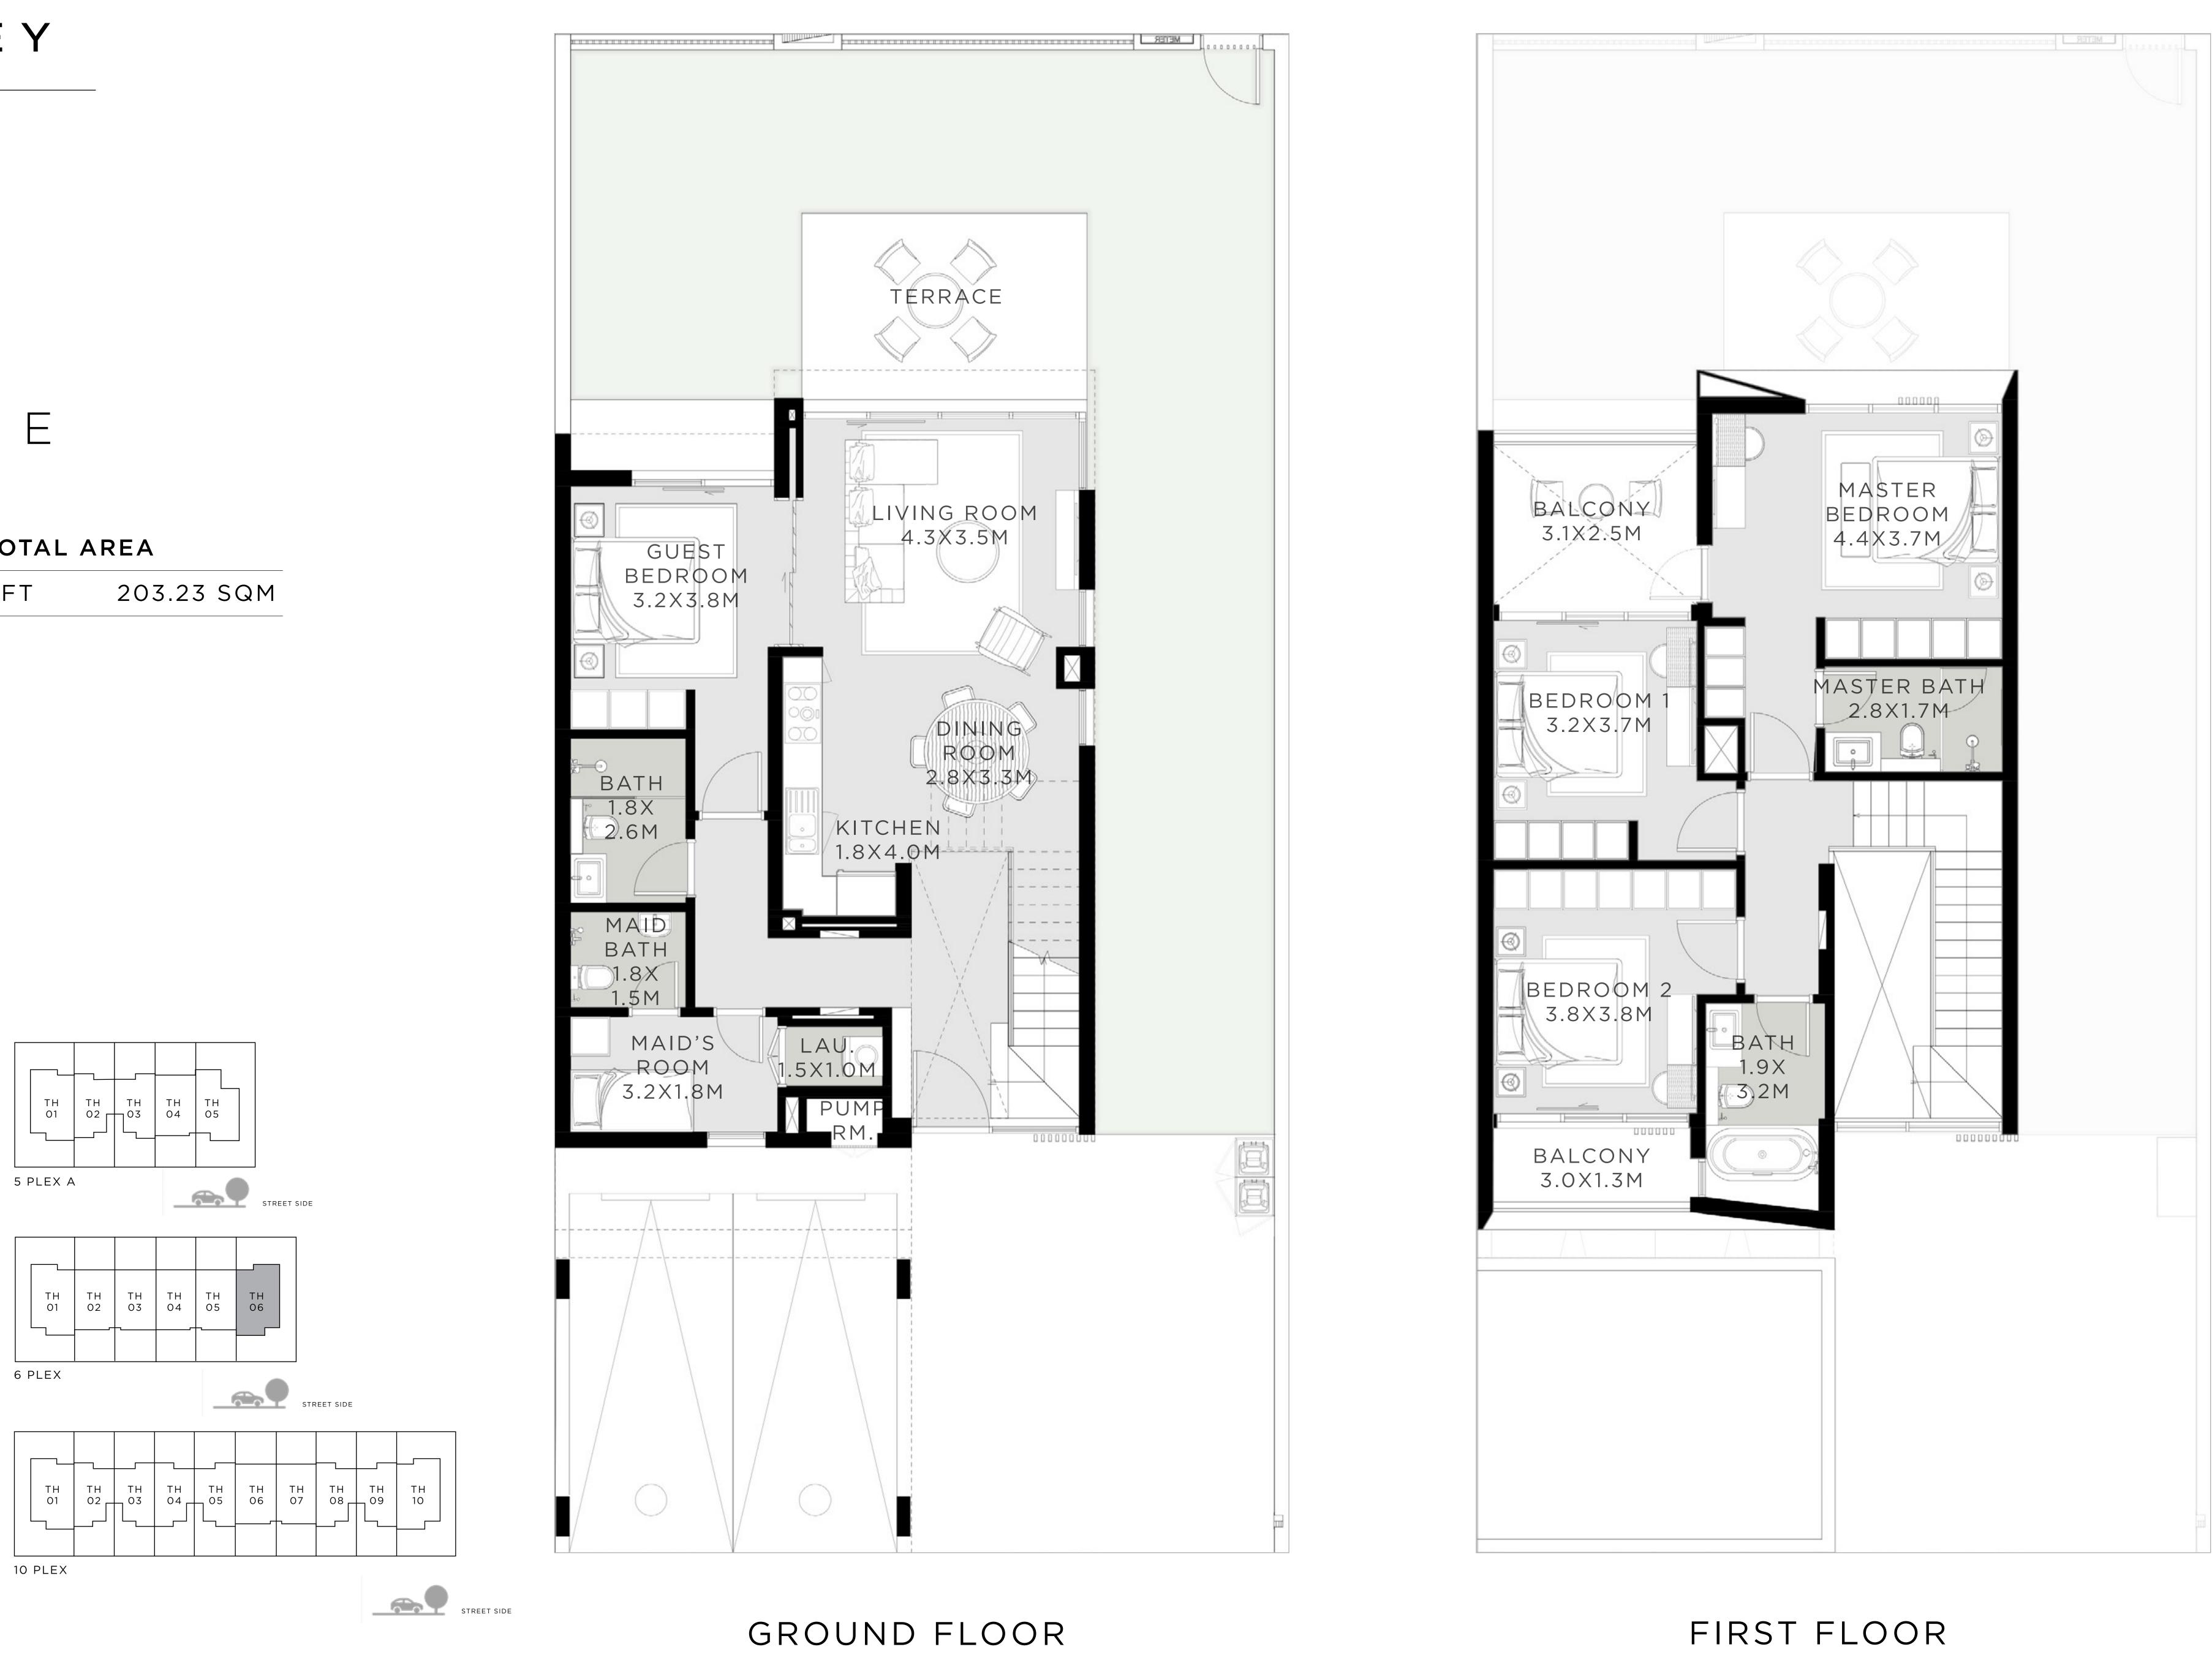

## A S T O N 4 BEDROOM I E

| UNIT           | τοτα         |
|----------------|--------------|
| 6 PLEX - TH 06 | 2187.55 SQFT |

**KEY PLAN** 

FLOORPLAN1. All dimensions are approximate only. 3. Information is subject to change without notice, at developer's absolute discretion. 4. Actual are a may vary from the state darea. 5. Drawings are approximate only. 3. Information is subject to change without notice, at developer's absolute discretion. 4. Actual area may vary from the state darea. 5. Drawings area provided is cretion. 4. Actual area may vary from the state darea. 5. Drawings area provided is cretion. 4. Actual area may vary from the state darea. 5. Drawings area provided is cretion. 4. Actual area may vary from the state darea. 5. Drawings area provided is cretion. 4. Actual area may vary from the state darea. 5. Drawings area provided is cretion. 4. Actual area may vary from the state darea. 5. Drawings area provided is cretion. 4. Actual area may vary from the state darea. 5. Drawings area provided is cretion. 4. Actual area may vary from the state darea. 5. Drawings area provided is cretion. 4. Actual area may vary from the state darea. 5. Drawings area provided is cretion. 4. Actual area may vary from the state darea. 5. Drawings area provided is cretion. 4. Actual area may vary from the state darea. 5. Drawings area provided is cretion. 4. Actual area may vary from the state darea. 5. Drawings area provided is cretion. 4. Actual area may vary from the state darea. 5. Drawings area provided is cretion. 4. Actual area may vary from the state darea. 5. Drawings area provided is cretion. 4. Actual area may vary from the state darea. 5. Drawings area provided is cretion. 4. Actual area may vary from the state darea. 5. Drawings area provided is cretion. 4. Actual area may vary from the state darea. 5. Drawings area provided is cretion. 4. Actual area may vary from the state darea. 5. Drawings area provided is cretion. 4. Actual area may vary from the state darea. 5. Drawings area provided is cretion. 4. Actual area may vary from the state darea. 5. Drawings area provided is cretion. 4. Actual area may vary from the state darea. 5. Drawings ar not to scale. 6. All images used are for illustrative purposes only and do not represent the actual size, features, specifications, at it's absolute discretion, without any liability whatsoever.