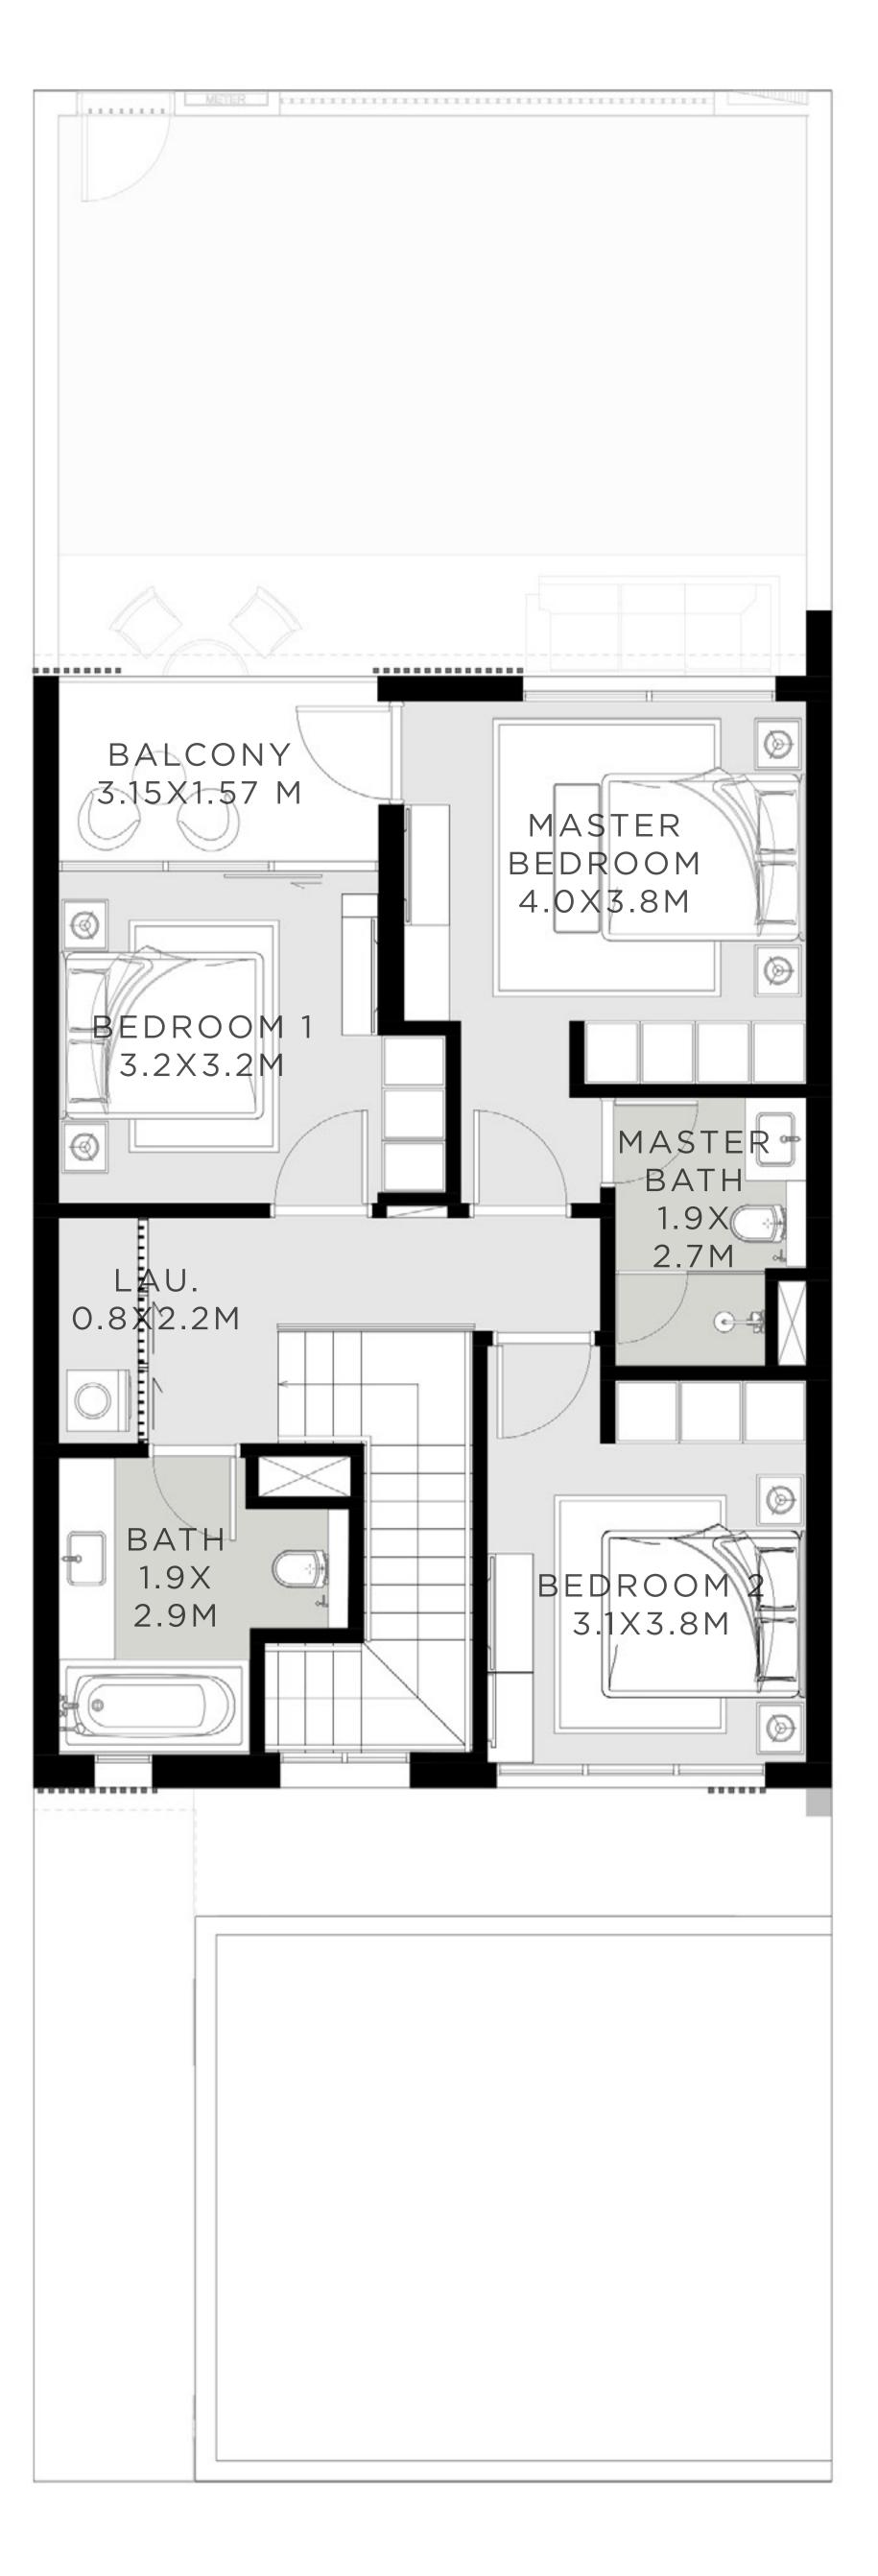

provided is cretion. 4. Actual area may vary from the state darea. 5. Drawings area provided is cretion. 4. Actual area may vary from the state darea. 5. Drawings area provided is cretion. 4. Actual area may vary from the state darea. 5. Drawings area provided is cretion. 4. Actual area may vary from the state darea. 5. Drawings area provided is cretion. 4. Actual area may vary from the state darea. 5. Drawings area provided is cretion. 4. Actual area may vary from the state darea. 5. Drawings area provided is cretion. 4. Actual area may vary from the state darea. 5. Drawings ar not to scale. 6. All images used are for illustrative purposes only and do not represent the actual size, features, specifications, at it's absolute discretion, without any liability whatsoever.



195.09 SQM











## CHARM 4 BEDROOM I A

| UNIT           | τοτα         |
|----------------|--------------|
| 4 PLEX - TH 01 | 2218.01 SQFT |

**KEY PLAN** 

KEY PLAN



FLOORPLAN1. All dimensions are approximate only. 3. Information is subject to change without notice, at developer's absolute discretion. 4. Actual are a may vary from the state darea. 5. Drawings are approximate only. 3. Information is subject to change without notice, at developer's absolute discretion. 4. Actual area may vary from the state darea. 5. Drawings area provided is cretion. 4. Actual area may vary from the state darea. 5. Drawings area provided is cretion. 4. Actual area may vary from the state darea. 5. Drawings area provided is cretion. 4. Actual area may vary from the state darea. 5. Drawings area provided is cretion