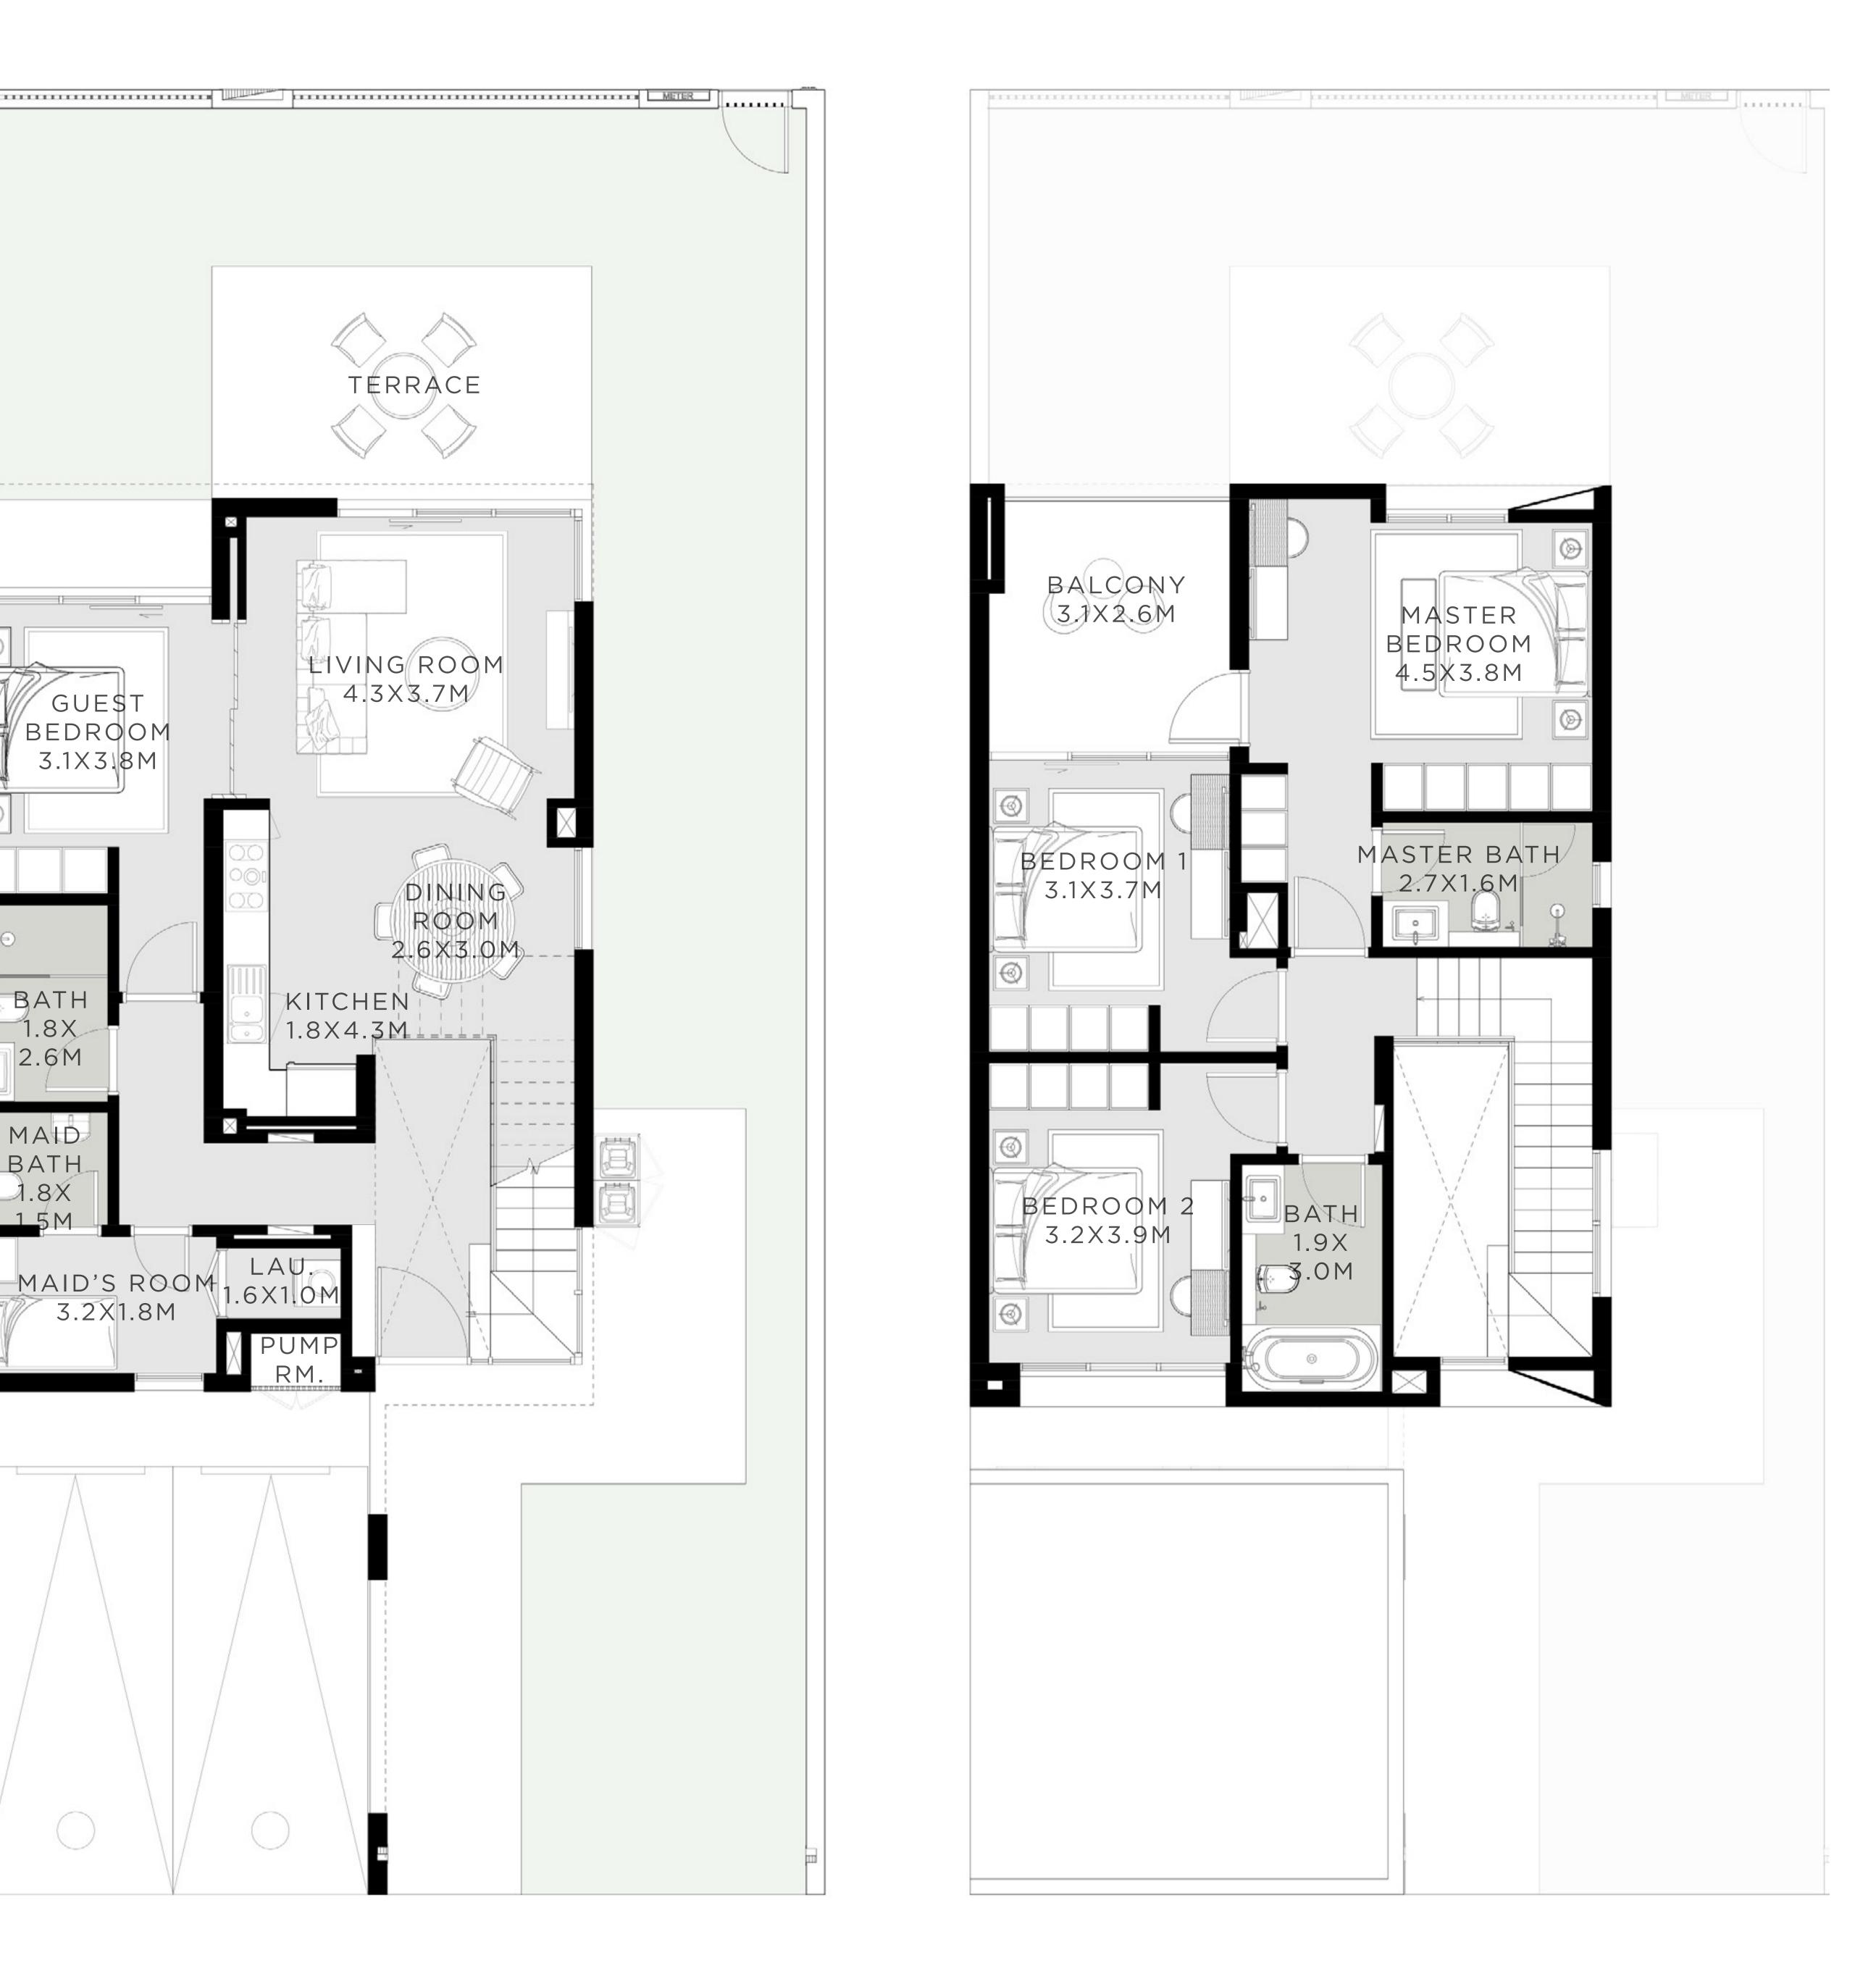

# CHARM

| UNIT           | τοτρ         |
|----------------|--------------|
| 4 PLEX - TH 04 | 2249.87 SQFT |

FLOORPLAN1. All dimensions are approximate only. 3. Information is subject to change without notice, at developer's absolute discretion. 4. Actual are a may vary from the state darea. 5. Drawings are approximate only. 3. Information is subject to change without notice, at developer's absolute discretion. 4. Actual area may vary from the state darea. 5. Drawings area provided is cretion. 4. Actual area may vary from the state darea. 5. Drawings area provided is cretion. 4. Actual area may vary from the state darea. 5. Drawings area provided is cretion. 4. Actual area may vary from the state darea. 5. Drawings area provided is cretion. 4. Actual area may vary from the state darea. 5. Drawings area provided is cretion. 4. Actual area may vary from the state darea. 5. Drawings area provided is cretion. 4. Actual area may vary from the state darea. 5. Drawings area provided is cretion. 4. Actual area may vary from the state darea. 5. Drawings area provided is cretion. 4. Actual area may vary from the state darea. 5. Drawings area provided is cretion. 4. Actual area may vary from the state darea. 5. Drawings area provided is cretion. 4. Actual area may vary from the state darea. 5. Drawings area provided is cretion. 4. Actual area may vary from the state darea. 5. Drawings area provided is cretion. 4. Actual area may vary from the state darea. 5. Drawings area provided is cretion. 4. Actual area may vary from the state darea. 5. Drawings area provided is cretion. 4. Actual area may vary from the state darea. 5. Drawings area provided is cretion. 4. Actual area may vary from the state darea. 5. Drawings area provided is cretion. 4. Actual area may vary from the state darea. 5. Drawings area provided is cretion. 4. Actual area may vary from the state darea. 5. Drawings area provided is cretion. 4. Actual area may vary from the state darea. 5. Drawings area provided is cretion. 4. Actual area may vary from the state darea. 5. Drawings area provided is cretion. 4. Actual area may vary from the state darea. 5. Drawings ar not to scale. 6. All images used are for illustrative purposes only and do not represent the actual size, features, specifications, at it's absolute discretion, without any liability whatsoever.

#### GROUND FLOOR