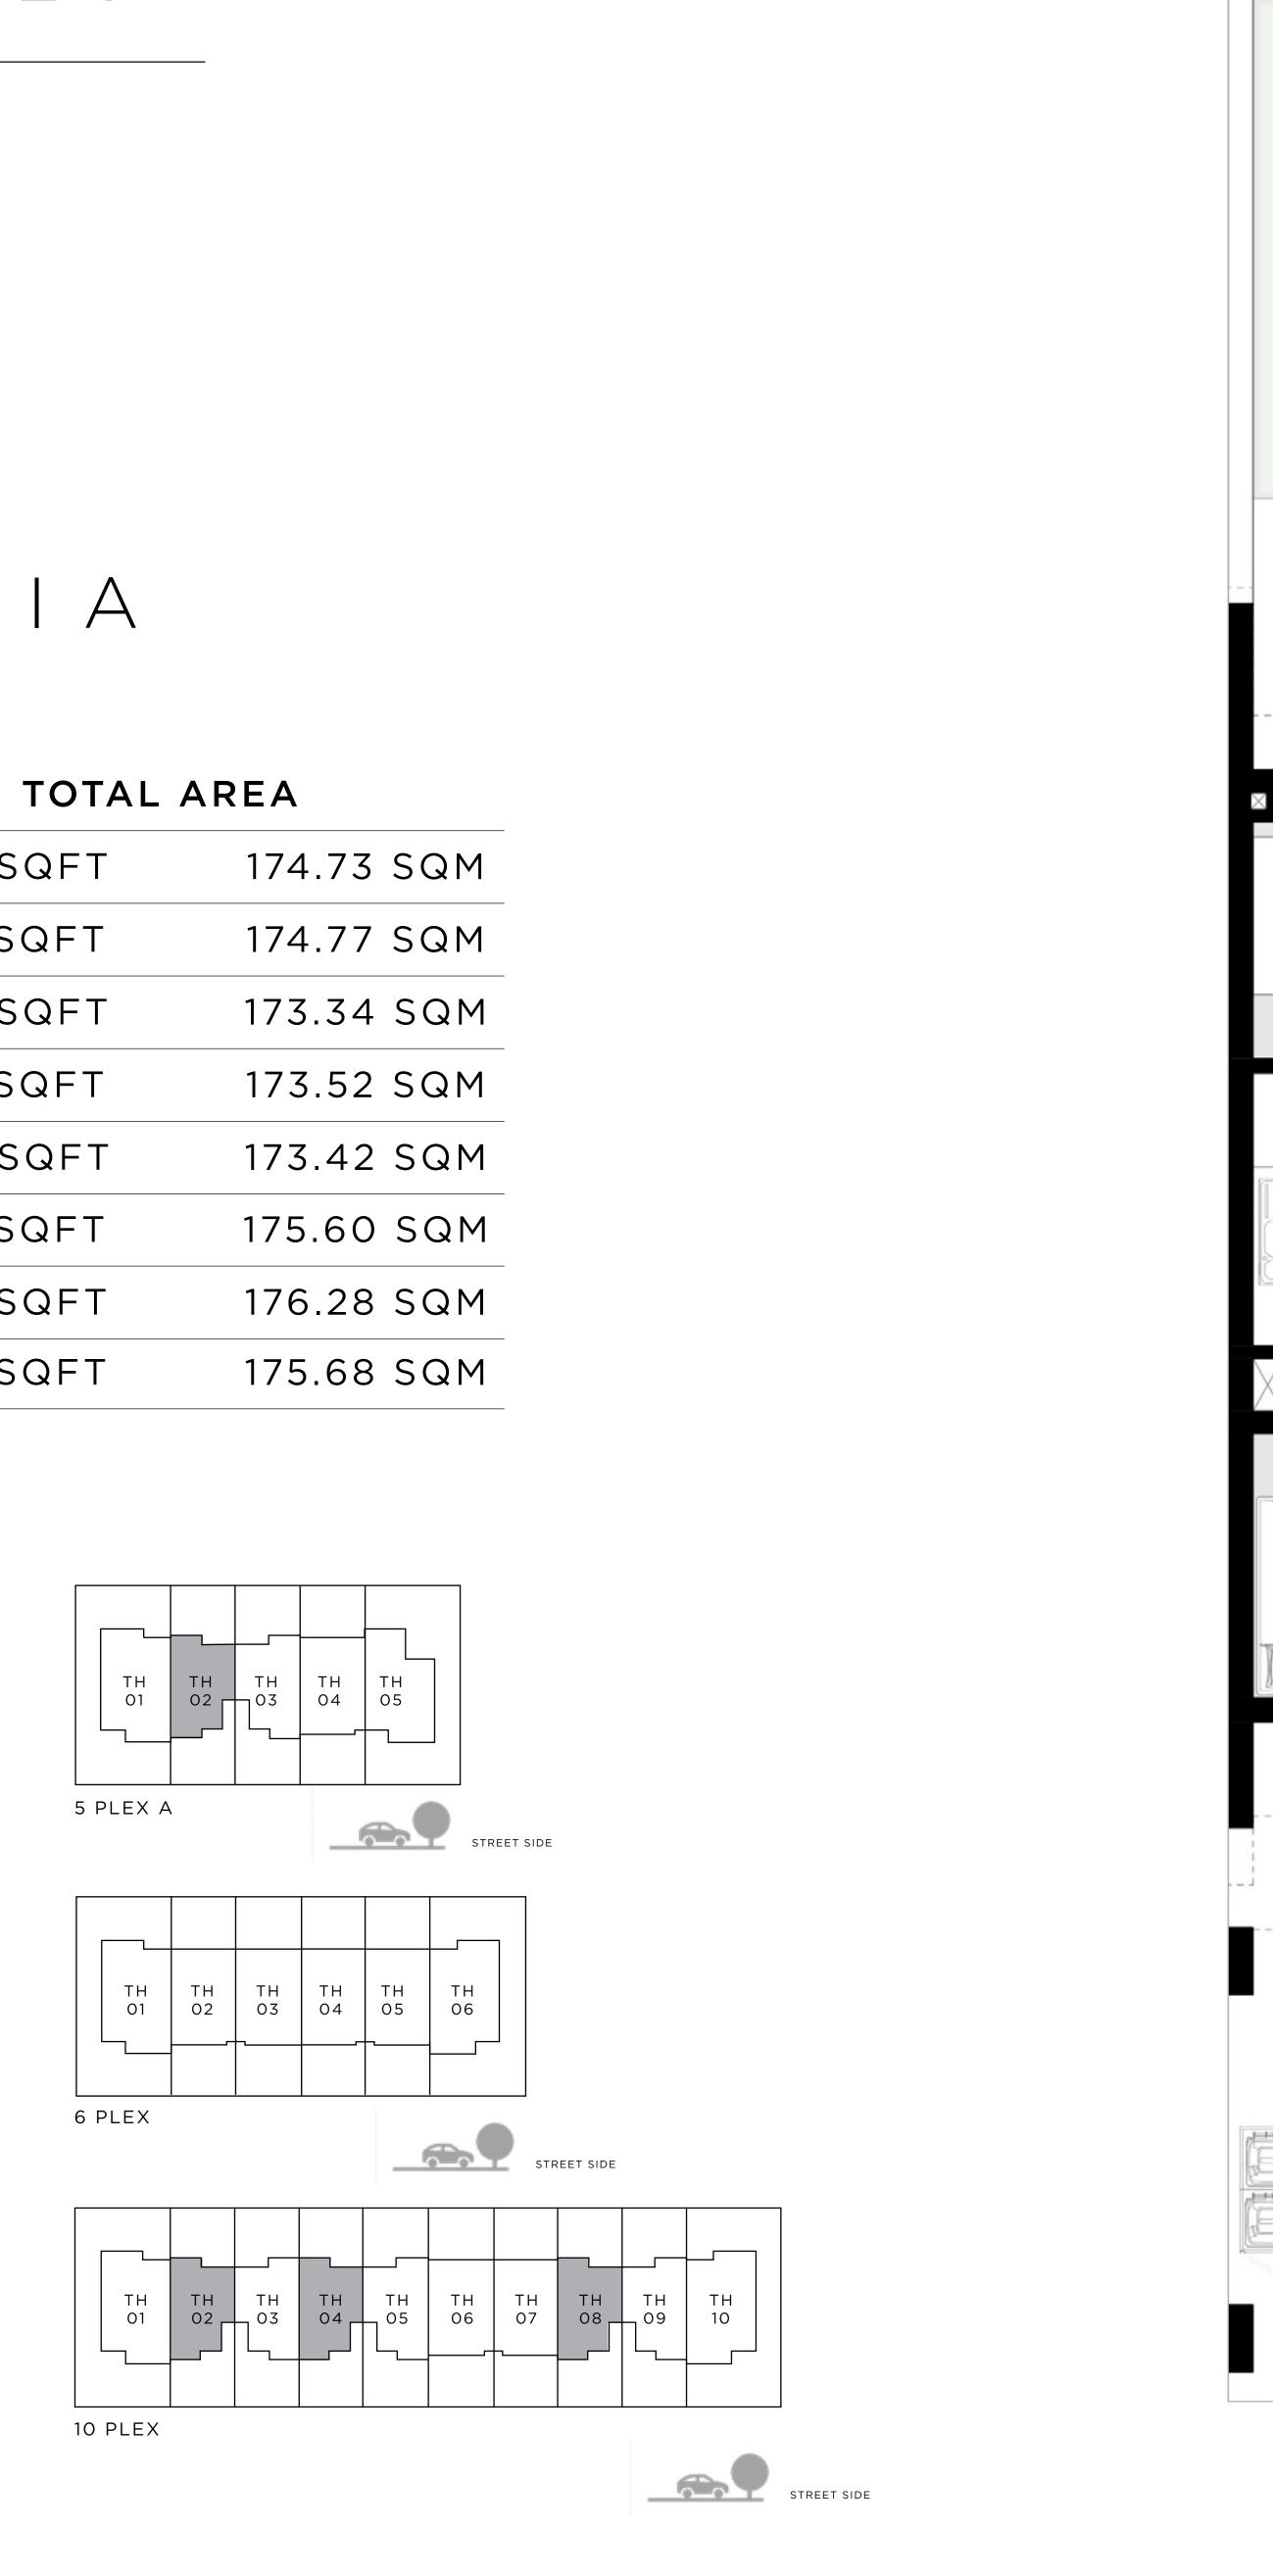

## CHARM 3 BEDROOM I A

| UNIT           | τοτ          |
|----------------|--------------|
| 4 PLEX - TH 02 | 2097.67 SQFT |

**KEY PLAN** 

FLOORPLAN1. All dimensions are approximate only. 3. Information is subject to change without notice, at developer's absolute discretion. 4. Actual are a may vary from the state darea. 5. Drawings are approximate only. 3. Information is subject to change without notice, at developer's absolute discretion. 4. Actual area may vary from the state darea. 5. Drawings area provided is cretion. 4. Actual area may vary from the state darea. 5. Drawings area provided is cretion. 4. Actual area may vary from the state darea. 5. Drawings area provided is cretion. 4. Actual area may vary from the state darea. 5. Drawings area provided is cretion. 4. Actual area may vary from the state darea. 5. Drawings area provided is cretion. 4. Actual area may vary from the state darea. 5. Drawings area provided is cretion. 4. Actual area may vary from the state darea. 5. Drawings area provided is cretion. 4. Actual area may vary from the state darea. 5. Drawings area provided is cretion. 4. Actual area may vary from the state darea. 5. Drawings area provided is cretion. 4. Actual area may vary from the state darea. 5. Drawings area provided is cretion. 4. Actual area may vary from the state darea. 5. Drawings area provided is cretion. 4. Actual area may vary from the state darea. 5. Drawings area provided is cretion. 4. Actual area may vary from the state darea. 5. Drawings area provided is cretion. 4. Actual area may vary from the state darea. 5. Drawings area provided is cretion. 4. Actual area may vary from the state darea. 5. Drawings area provided is cretion. 4. Actual area may vary from the state darea. 5. Drawings area provided is cretion. 4. Actual area may vary from the state darea. 5. Drawings area provided is cretion. 4. Actual area may vary from the state darea. 5. Drawings area provided is cretion. 4. Actual area may vary from the state darea. 5. Drawings area provided is cretion. 4. Actual area may vary from the state darea. 5. Drawings area provided is cretion. 4. Actual area may vary from the state darea. 5. Drawings ar not to scale. 6. All images used are for illustrative purposes only and do not represent the actual size, features, specifications, at it's absolute discretion, without any liability whatsoever.

#### TAL AREA

194.88 SQM

#### UNIT 5 PLEX A - TH 02 1880.77 SQFT 5 PLEX B - TH 03 1881.20 SQFT 1865.82 SQFT 8 PLEX - TH 02 8 PLEX - TH 04 1867.75 SQFT 1866.68 SQFT 8 PLEX - TH 06 10 PLEX - TH 02 1890.14 SQFT 10 PLEX - TH 04 1897.46 SQFT 1891.00 SQFT 10 PLEX - TH 08