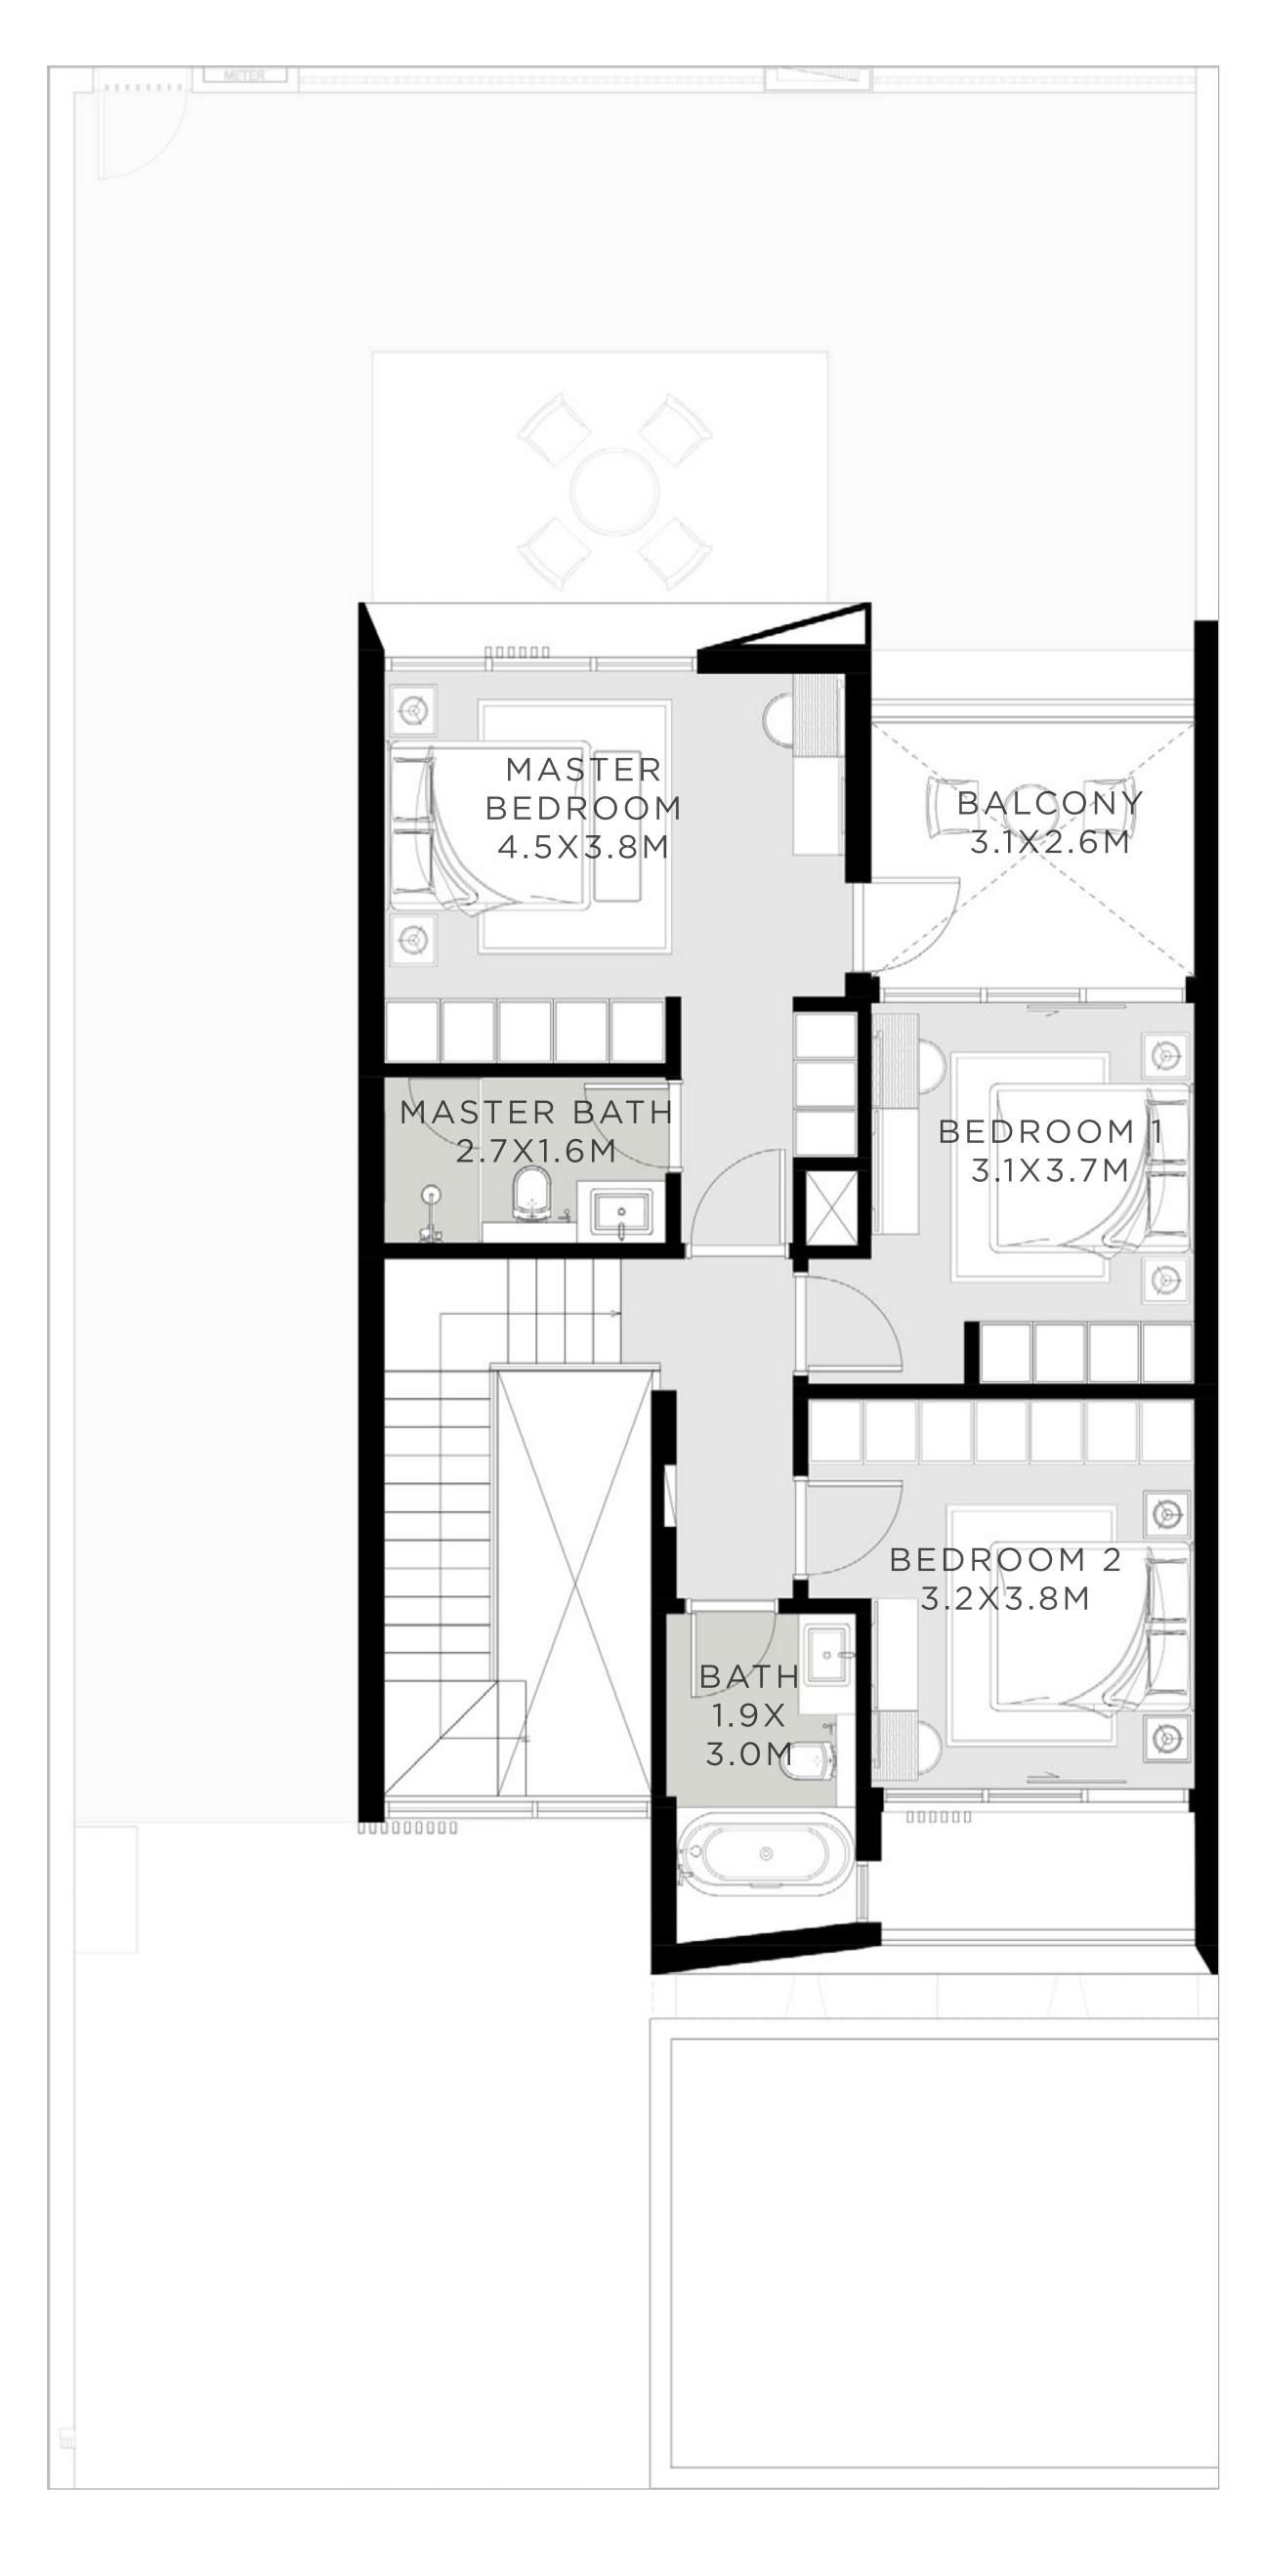

| UNIT             | ΤΟΤΑ         |
|------------------|--------------|
| 5 PLEX A - TH 05 | 2140.73 SQFT |

FLOORPLAN1. All dimensions are in imperial and metric, and measured from core to core excluding construction to lerances. 2. All materials, dimensions, and drawing sare approximate only. 3. Information is subject to change without notice, at developer's absolute discretion. 4. Actual area may vary from the state darea. 5. Drawing sare approximate on ly. 3. Information is subject to change without notice, at developer's absolute discretion. 4. Actual area may vary from the state darea. 5. Drawing sare approximate on ly. 3. Information is subject to change without notice, at developer's absolute discretion. 4. Actual area may vary from the state darea. 5. Drawing sare approximate on ly. 3. Information is subject to change without notice, at developer's absolute discretion. 4. Actual area may vary from the state darea. 5. Drawing sare approximate on ly. 3. Information is subject to change without notice, at developer's absolute discretion. 4. Actual area may vary from the state darea. 5. Drawing sare approximate on ly. 3. Information is subject to change without notice, at developer's absolute discretion. 4. Actual area may vary from the state darea. 5. Drawing sare approximate on ly. 3. Information is subject to change without notice, at developer's absolute discretion. 4. Actual area may vary from the state darea. 5. Drawing sare approximate on ly. 3. Information is subject to change without notice, at developer's absolute discretion. 4. Actual area may vary from the state darea. 5. Drawing sare approximate on ly. 3. Information is subject to change without notice, at developer's absolute discretion. 4. Actual area may vary from the state darea. 5. Drawing sare approximate on ly. 3. Information is subject to change without notice, at developer's absolute discretion. 4. Actual area may vary from the state darea. 5. Drawing sare approximate on ly. 3. Information is subject to change without notice, at developer's absolute discretion. 4. Actual area may vary from the state darea. 5. Drawing sarea provide external d not to scale. 6. All images used are for illustrative purposes only and do not represent the actual size, features, specifications, at it's absolute discretion, without any liability whatsoever.

## A S T O N 4 BEDROOM I C

| UNIT             | τοτρ         |
|------------------|--------------|
| 5 PLEX B - TH 01 | 2139.87 SQFT |

**KEY PLAN** 

FLOORPLAN1. All dimensions are approximate only. 3. Information is subject to change without notice, at developer's absolute discretion. 4. Actual are a may vary from the state darea. 5. Drawings are approximate only. 3. Information is subject to change without notice, at developer's absolute discretion. 4. Actual area may vary from the state darea. 5. Drawings area provided is cretion. 4. Actual area may vary from the state darea. 5. Drawings area provided is cretion. 4. Actual area may vary from the state darea. 5. Drawings area provided is cretion. 4. Actual area may vary from the state darea. 5. Drawings area provided is cretion. 4. Actual area may vary from the state darea. 5. Drawings area provided is cretion. 4. Actual area may vary from the state darea. 5. Drawings area provided is cretion. 4. Actual area may vary from the state darea. 5. Drawings area provided is cretion. 4. Actual area may vary from the state darea. 5. Drawings area provided is cretion. 4. Actual area may vary from the state darea. 5. Drawings area provided is cretion. 4. Actual area may vary from the state darea. 5. Drawings area provided is cretion. 4. Actual area may vary from the state darea. 5. Drawings area provided is cretion. 4. Actual area may vary from the state darea. 5. Drawings area provided is cretion. 4. Actual area may vary from the state darea. 5. Drawings area provided is cretion. 4. Actual area may vary from the state darea. 5. Drawings area provided is cretion. 4. Actual area may vary from the state darea. 5. Drawings area provided is cretion. 4. Actual area may vary from the state darea. 5. Drawings area provided is cretion. 4. Actual area may vary from the state darea. 5. Drawings area provided is cretion. 4. Actual area may vary from the state darea. 5. Drawings area provided is cretion. 4. Actual area may vary from the state darea. 5. Drawings area provided is cretion. 4. Actual area may vary from the state darea. 5. Drawings area provided is cretion. 4. Actual area may vary from the state darea. 5. Drawings ar not to scale. 6. All images used are for illustrative purposes only and do not represent the actual size, features, specifications, at it's absolute discretion, without any liability whatsoever.