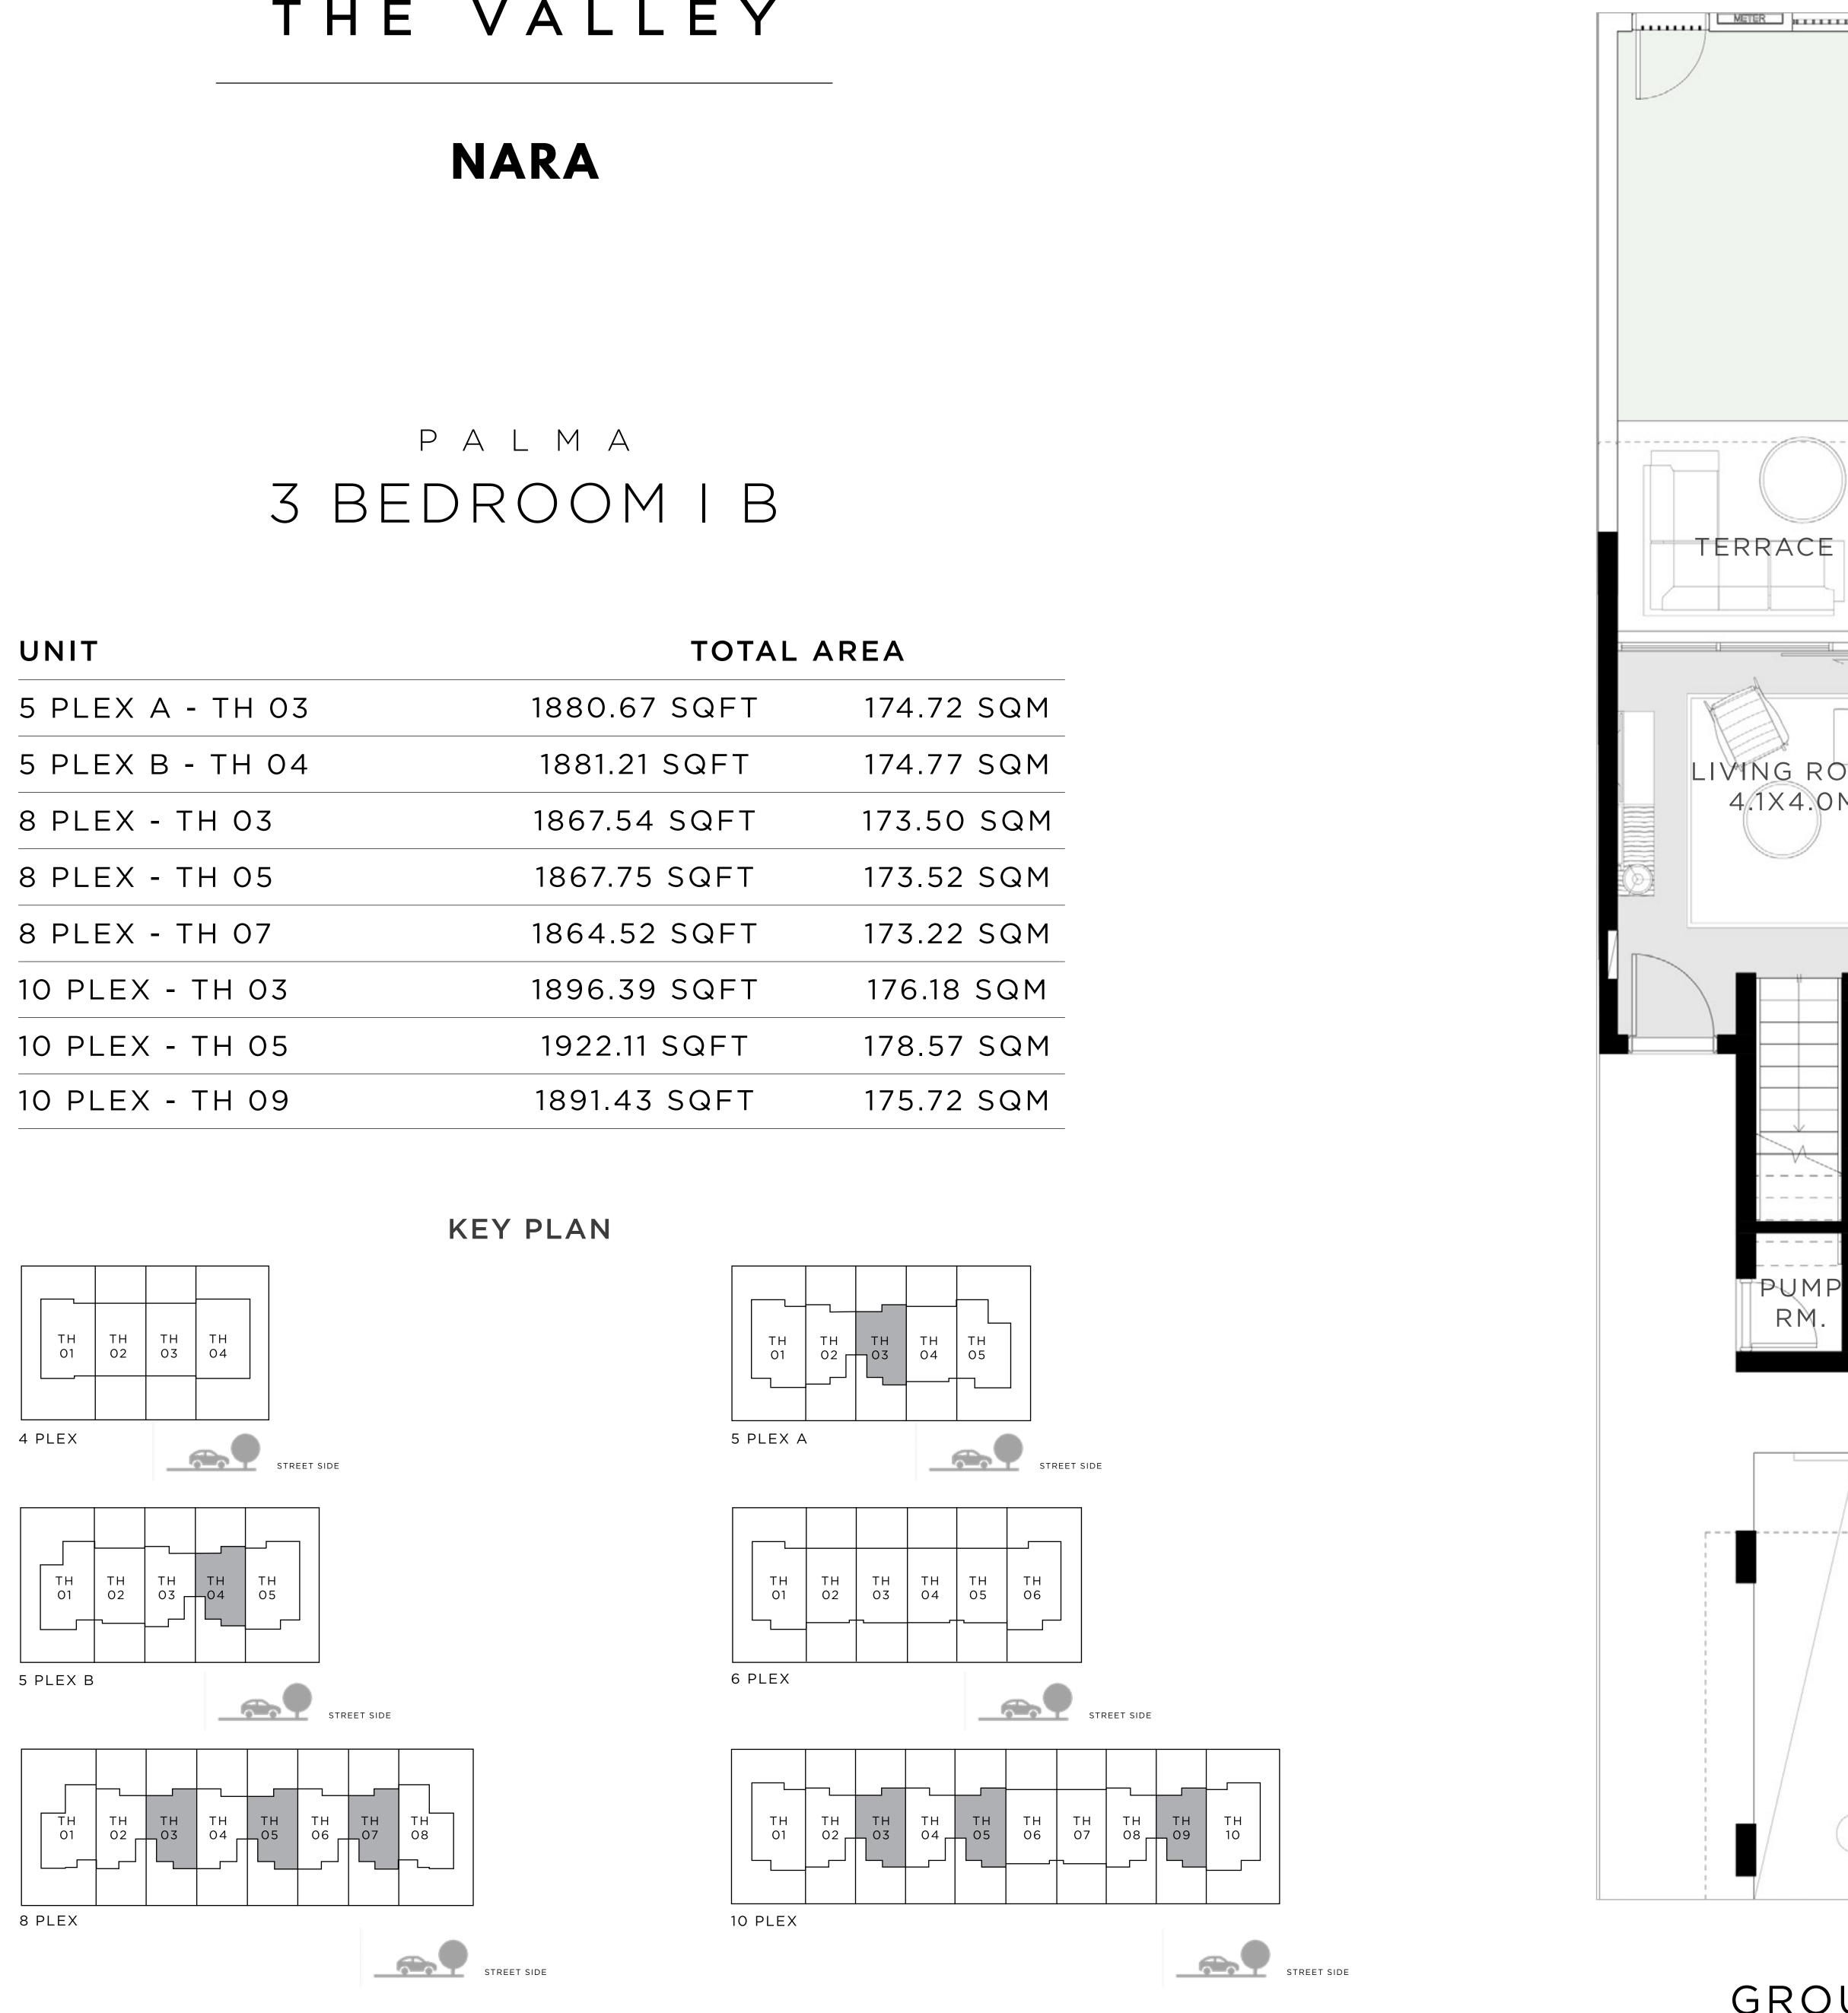

#### PALMA 3 BEDROOM I A

#### UNIT 5 PLEX A - TH 02 1880.77 SQFT 5 PLEX B - TH 03 1881.20 SQFT 1865.82 SQFT 8 PLEX - TH 02 8 PLEX - TH 04 1867.75 SQFT 1866.68 SQFT 8 PLEX - TH 06 10 PLEX - TH 02 1890.14 SQFT 10 PLEX - TH 04 1897.46 SQFT 1891.00 SQFT 10 PLEX - TH 08

KEY PLAN

FLOORPLAN1. All dimensions are in imperial and metric, and measured from core to core excluding construction to lerances. 2. All materials, dimensions, and drawing sare approximate only. 3. Information is subject to change without notice, at developer's absolute discretion. 4. Actual area may vary from the state darea. 5. Drawing sare approximate on ly. 3. Information is subject to change without notice, at developer's absolute discretion. 4. Actual area may vary from the state darea. 5. Drawing sare approximate on ly. 3. Information is subject to change without notice, at developer's absolute discretion. 4. Actual area may vary from the state darea. 5. Drawing sare approximate on ly. 3. Information is subject to change without notice, at developer's absolute discretion. 4. Actual area may vary from the state darea. 5. Drawing sare approximate on ly. 3. Information is subject to change without notice, at developer's absolute discretion. 4. Actual area may vary from the state darea. 5. Drawing sare approximate on ly. 3. Information is subject to change without notice, at developer's absolute discretion. 4. Actual area may vary from the state darea. 5. Drawing sare approximate on ly. 3. Information is subject to change without notice, at developer's absolute discretion. 4. Actual area may vary from the state darea. 5. Drawing sare approximate on ly. 3. Information is subject to change without notice, at developer's absolute discretion. 4. Actual area may vary from the state darea. 5. Drawing sare approximate on ly. 3. Information is subject to change without notice, at developer's absolute discretion. 4. Actual area may vary from the state darea. 5. Drawing sare approximate on ly. 3. Information is subject to change without notice, at developer's absolute discretion. 4. Actual area may vary from the state darea. 5. Drawing sate dare not to scale. 6. All images used are for illustrative purposes only and do not represent the actual size, features, specifications, at it's absolute discretion, without any liability whatsoever.