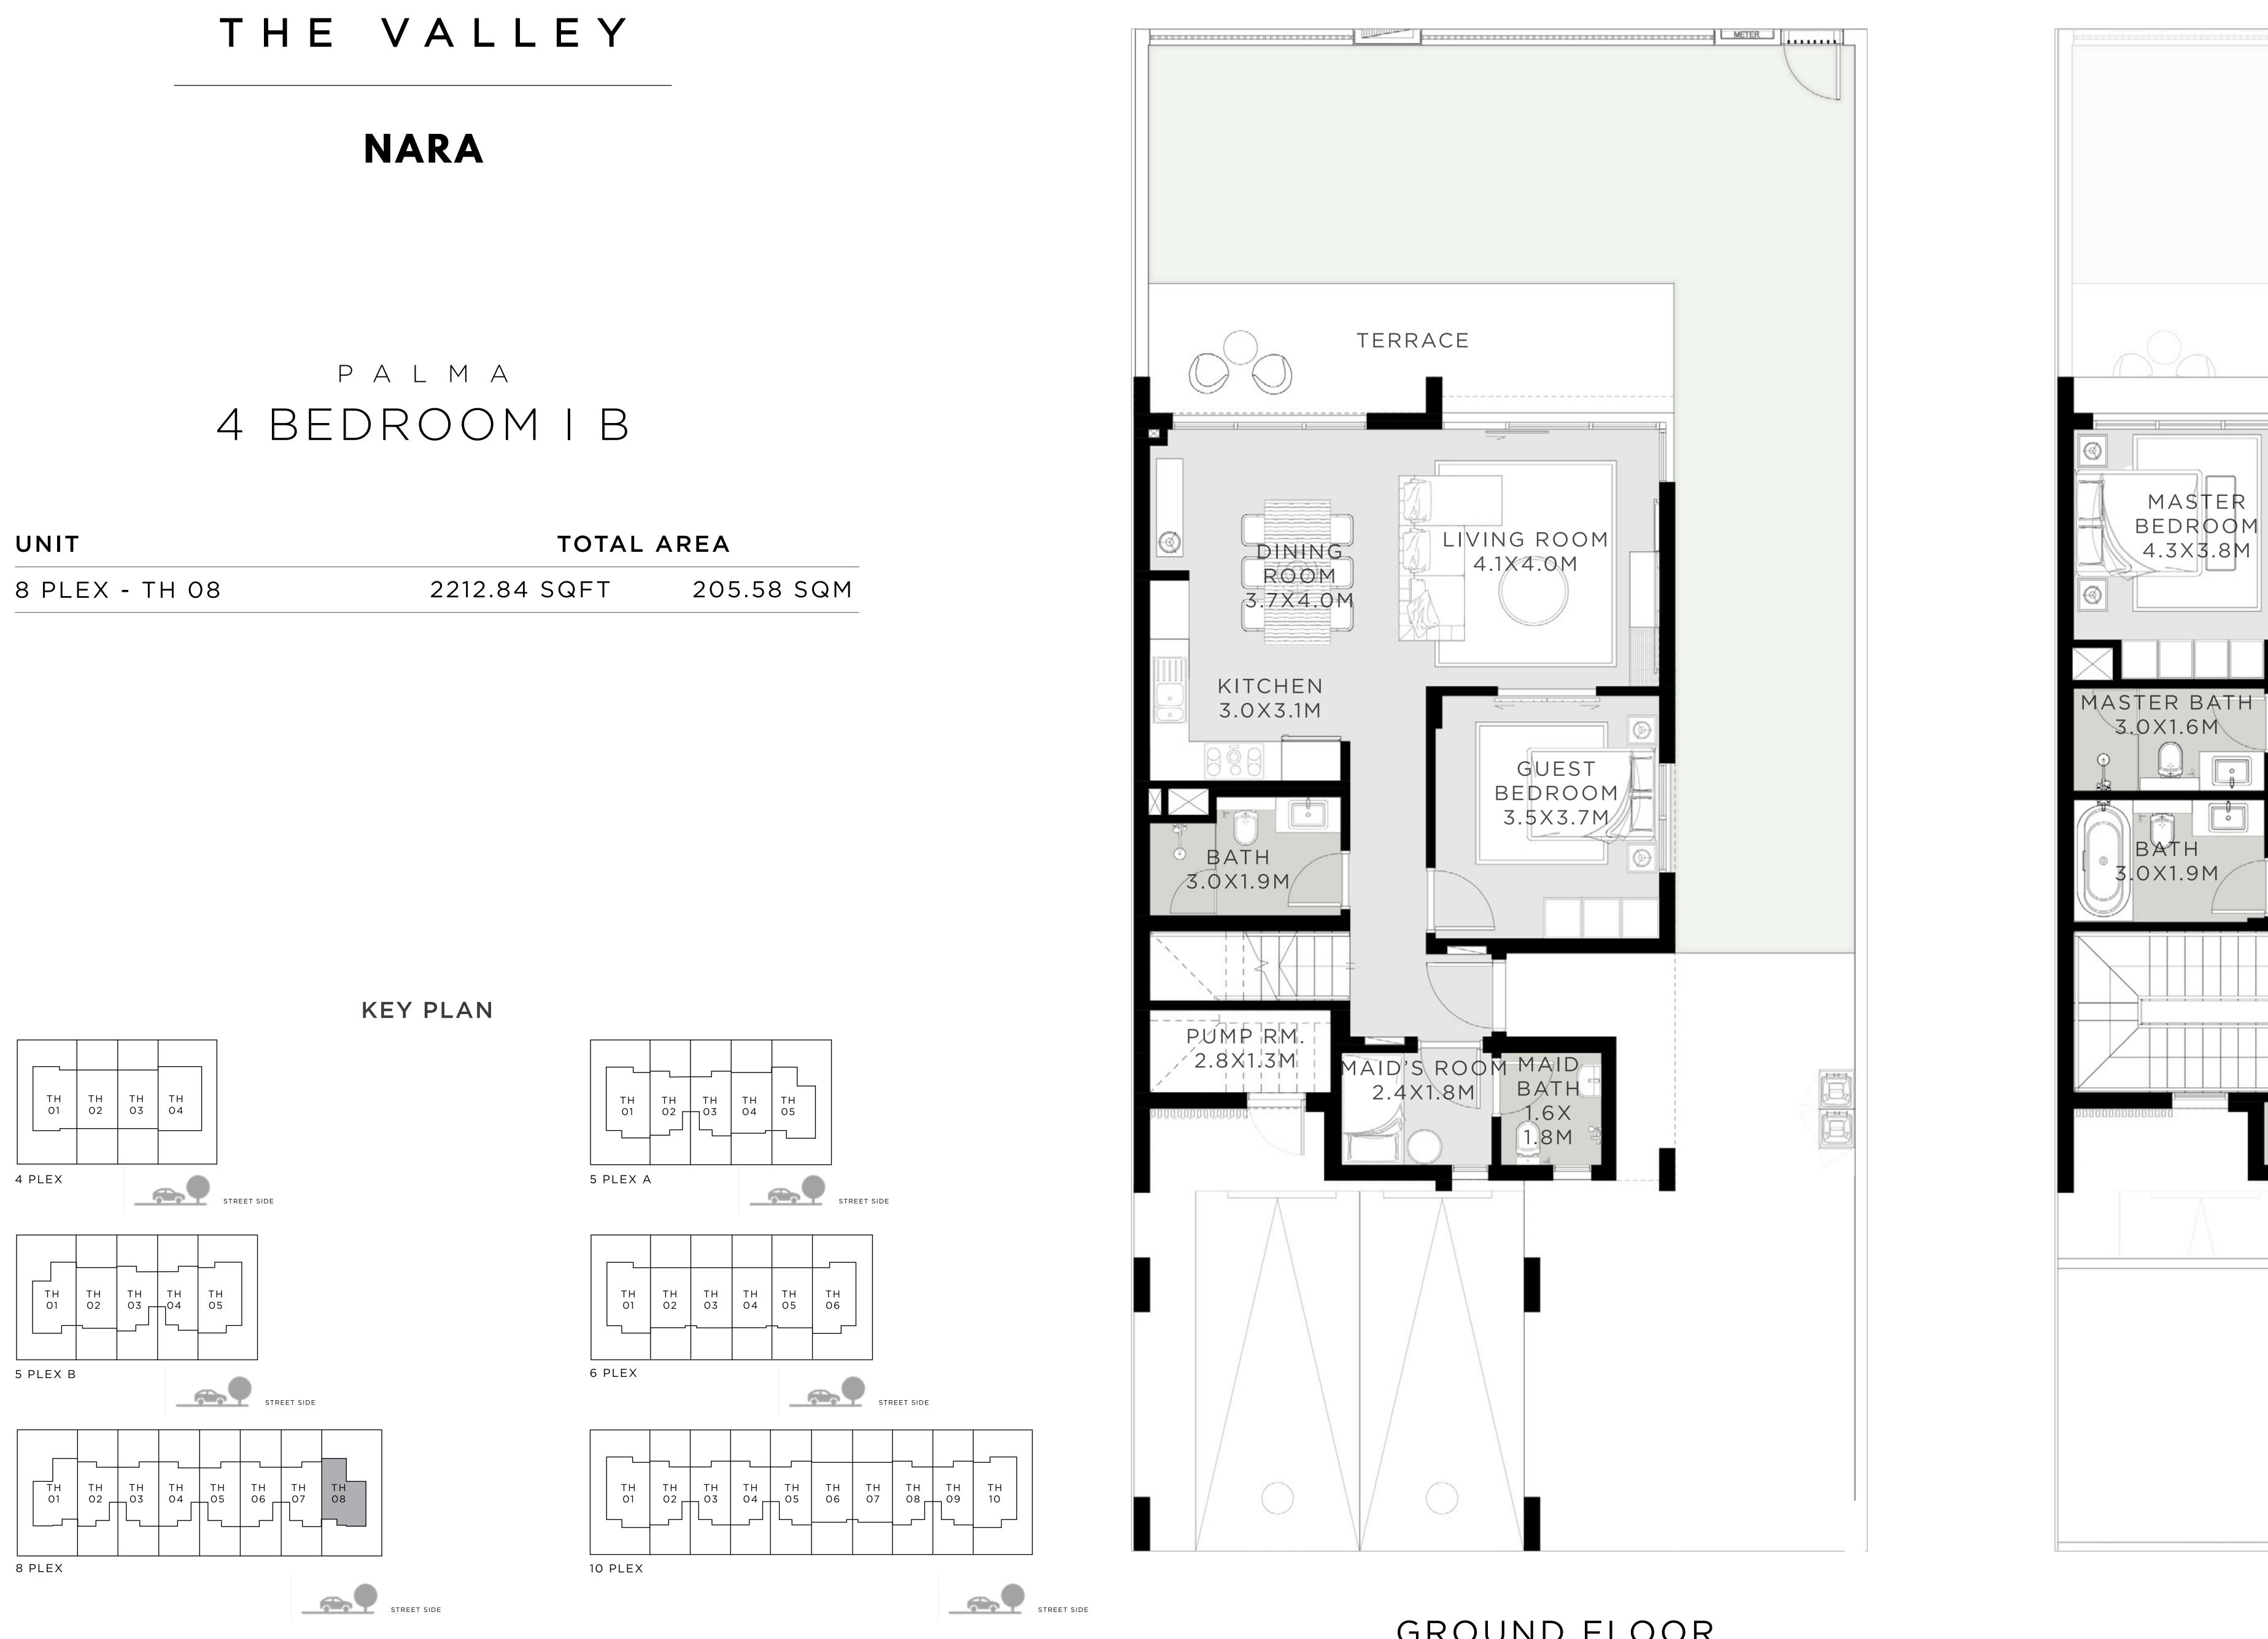

# PALMA

| UNIT           | τοτα         |
|----------------|--------------|
| 8 PLEX - TH 08 | 2212.84 SQFT |

FLOORPLAN1. All dimensions are approximate only. 3. Information is subject to change without notice, at developer's absolute discretion. 4. Actual are a may vary from the state darea. 5. Drawings are approximate only. 3. Information is subject to change without notice, at developer's absolute discretion. 4. Actual area may vary from the state darea. 5. Drawings area provided is cretion. 4. Actual area may vary from the state darea. 5. Drawings area provided is cretion. 4. Actual area may vary from the state darea. 5. Drawings area provided is cretion. 4. Actual area may vary from the state darea. 5. Drawings area provided is cretion. 4. Actual area may vary from the state darea. 5. Drawings area provided is cretion. 4. Actual area may vary from the state darea. 5. Drawings area provided is cretion. 4. Actual area may vary from the state darea. 5. Drawings area provided is cretion. 4. Actual area may vary from the state darea. 5. Drawings area provided is cretion. 4. Actual area may vary from the state darea. 5. Drawings area provided is cretion. 4. Actual area may vary from the state darea. 5. Drawings area provided is cretion. 4. Actual area may vary from the state darea. 5. Drawings area provided is cretion. 4. Actual area may vary from the state darea. 5. Drawings area provided is cretion. 4. Actual area may vary from the state darea. 5. Drawings area provided is cretion. 4. Actual area may vary from the state darea. 5. Drawings area provided is cretion. 4. Actual area may vary from the state darea. 5. Drawings area provided is cretion. 4. Actual area may vary from the state darea. 5. Drawings area provided is cretion. 4. Actual area may vary from the state darea. 5. Drawings area provided is cretion. 4. Actual area may vary from the state darea. 5. Drawings area provided is cretion. 4. Actual area may vary from the state darea. 5. Drawings area provided is cretion. 4. Actual area may vary from the state darea. 5. Drawings area provided is cretion. 4. Actual area may vary from the state darea. 5. Drawings ar not to scale. 6. All images used are for illustrative purposes only and do not represent the actual size, features, specifications, at it's absolute discretion, without any liability whatsoever.

## GROUND FLOOR