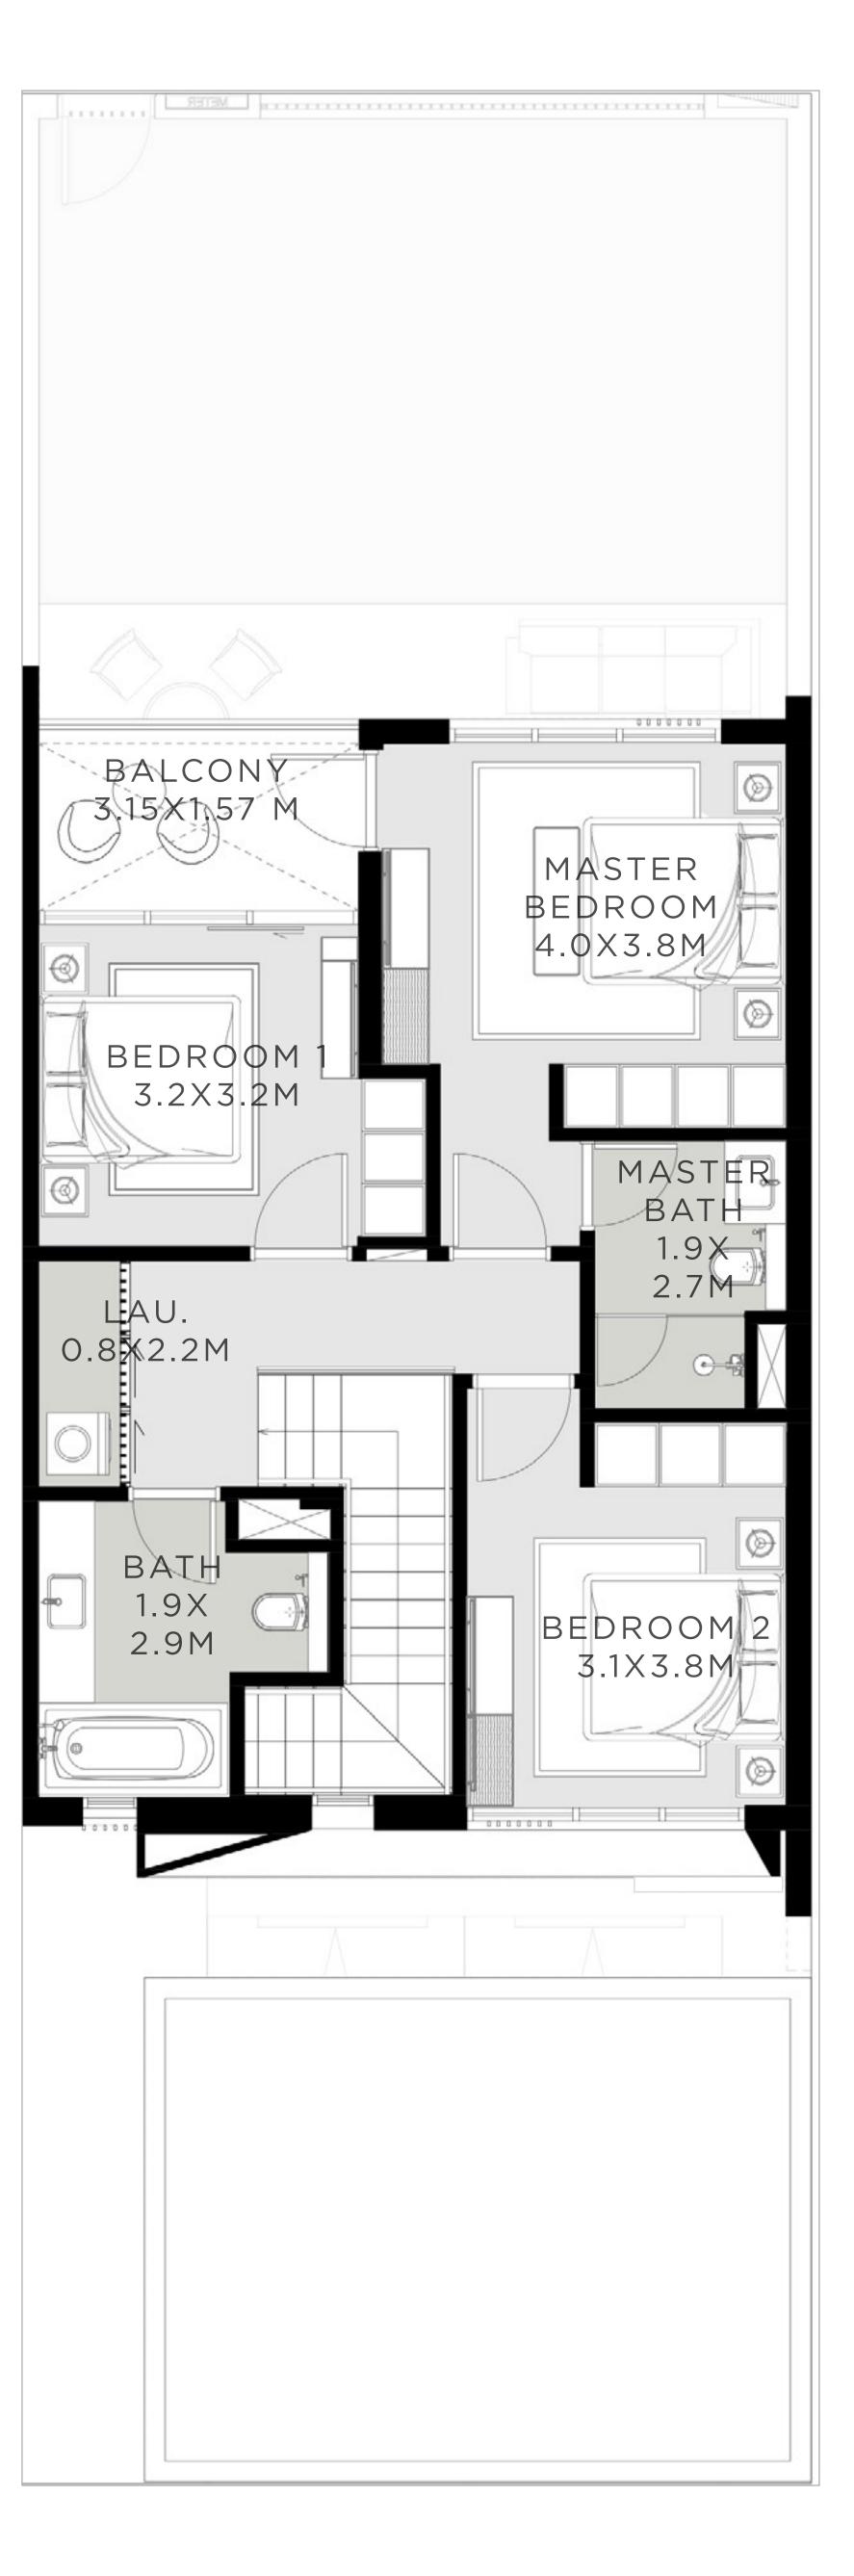

## A S T O N 3 BEDROOM I A

| UNIT             | τοτα         |
|------------------|--------------|
| 5 PLEX A - TH 04 | 2023.40 SQFT |
| 10 PLEX - TH 06  | 2088.52 SQFT |

6 PLEX

ΤН

FLOORPLAN1. All dimensions are in imperial and metric, and measured from core to core excluding construction to lerances. 2. All materials, dimensions, and drawing sare approximate only. 3. Information is subject to change without notice, at developer's absolute discretion. 4. Actual area may vary from the state darea. 5. Drawing sare approximate on ly. 3. Information is subject to change without notice, at developer's absolute discretion. 4. Actual area may vary from the state darea. 5. Drawing sare approximate on ly. 3. Information is subject to change without notice, at developer's absolute discretion. 4. Actual area may vary from the state darea. 5. Drawing sare approximate on ly. 3. Information is subject to change without notice, at developer's absolute discretion. 4. Actual area may vary from the state darea. 5. Drawing sare approximate on ly. 3. Information is subject to change without notice, at developer's absolute discretion. 4. Actual area may vary from the state darea. 5. Drawing sare approximate on ly. 3. Information is subject to change without notice, at developer's absolute discretion. 4. Actual area may vary from the state darea. 5. Drawing sare approximate on ly. 3. Information is subject to change without notice, at developer's absolute discretion. 4. Actual area may vary from the state darea. 5. Drawing sare approximate on ly. 3. Information is subject to change without notice, at developer's absolute discretion. 4. Actual area may vary from the state darea. 5. Drawing sare approximate on ly. 3. Information is subject to change without notice, at developer's absolute discretion. 4. Actual area may vary from the state darea. 5. Drawing sare approximate on ly. 3. Information is subject to change without notice, at developer's absolute discretion. 4. Actual area may vary from the state darea. 5. Drawing sare approximate on ly. 3. Information is subject to change without notice, at developer's absolute discretion. 4. Actual area may vary from the state darea. 5. Drawing sarea provide external d not to scale. 6. All images used are for illustrative purposes only and do not represent the actual size, features, specifications, at it's absolute discretion, without any liability whatsoever.

## GROUND FLOOR

| UNIT             | τοτα         |
|------------------|--------------|
| 5 PLEX B - TH 02 | 2023.29 SQFT |
| 6 PLEX - TH 03   | 2045.25 SQFT |
| 6 PLEX - TH 05   | 2046.33 SQFT |
| 10 PLEX - TH 07  | 2062.80 SQFT |
|                  |              |

FLOORPLAN1. All dimensions are approximate only. 3. Information is subject to change without notice, at developer's absolute discretion. 4. Actual are a may vary from the state darea. 5. Drawings are approximate only. 3. Information is subject to change without notice, at developer's absolute discretion. 4. Actual area may vary from the state darea. 5. Drawings area provided is cretion. 4. Actual area may vary from the state darea. 5. Drawings area provided is cretion. 4. Actual area may vary from the state darea. 5. Drawings area provided is cretion. 4. Actual area may vary from the state darea. 5. Drawings area provided is cretion. 4. Actual area may vary from the state darea. 5. Drawings area provided is cretion. 4. Actual area may vary from the state darea. 5. Drawings area provided is cretion. 4. Actual area may vary from the state darea. 5. Drawings area provided is cretion. 4. Actual area may vary from the state darea. 5. Drawings area provided is cretion. 4. Actual area may vary from the state darea. 5. Drawings area provided is cretion. 4. Actual area may vary from the state darea. 5. Drawings area provided is cretion. 4. Actual area may vary from the state darea. 5. Drawings area provided is cretion. 4. Actual area may vary from the state darea. 5. Drawings area provided is cretion. 4. Actual area may vary from the state darea. 5. Drawings area provided is cretion. 4. Actual area may vary from the state darea. 5. Drawings area provided is cretion. 4. Actual area may vary from the state darea. 5. Drawings area provided is cretion. 4. Actual area may vary from the state darea. 5. Drawings area provided is cretion. 4. Actual area may vary from the state darea. 5. Drawings area provided is cretion. 4. Actual area may vary from the state darea. 5. Drawings area provided is cretion. 4. Actual area may vary from the state darea. 5. Drawings area provided is cretion. 4. Actual area may vary from the state darea. 5. Drawings area provided is cretion. 4. Actual area may vary from the state darea. 5. Drawings ar not to scale. 6. All images used are for illustrative purposes only and do not represent the actual size, features, specifications, at it's absolute discretion, without any liability whatsoever.