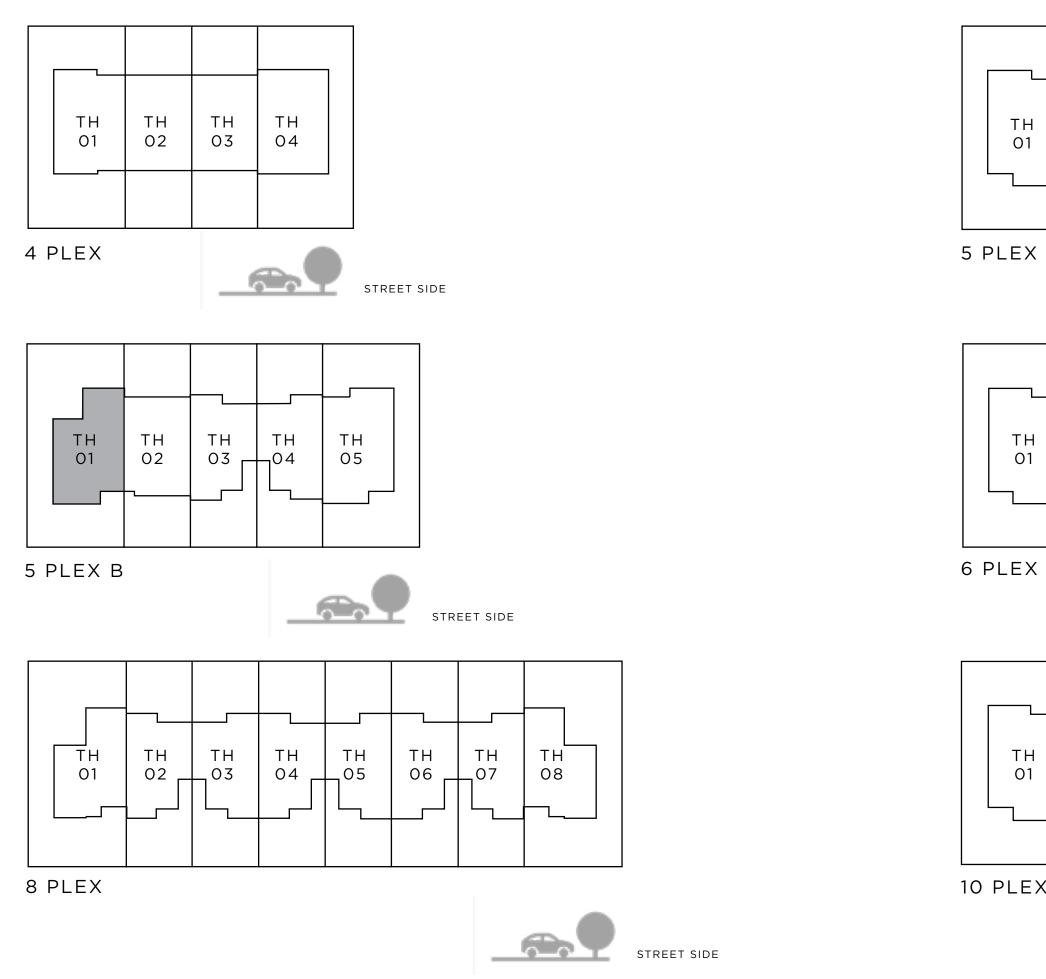

#### UNIT 5 PLEX A - TH 02 1880.77 SQFT 5 PLEX B - TH 03 1881.20 SQFT 1865.82 SQFT 8 PLEX - TH 02 8 PLEX - TH 04 1867.75 SQFT 1866.68 SQFT 8 PLEX - TH 06 10 PLEX - TH 02 1890.14 SQFT 10 PLEX - TH 04 1897.46 SQFT 1891.00 SQFT 10 PLEX - TH 08