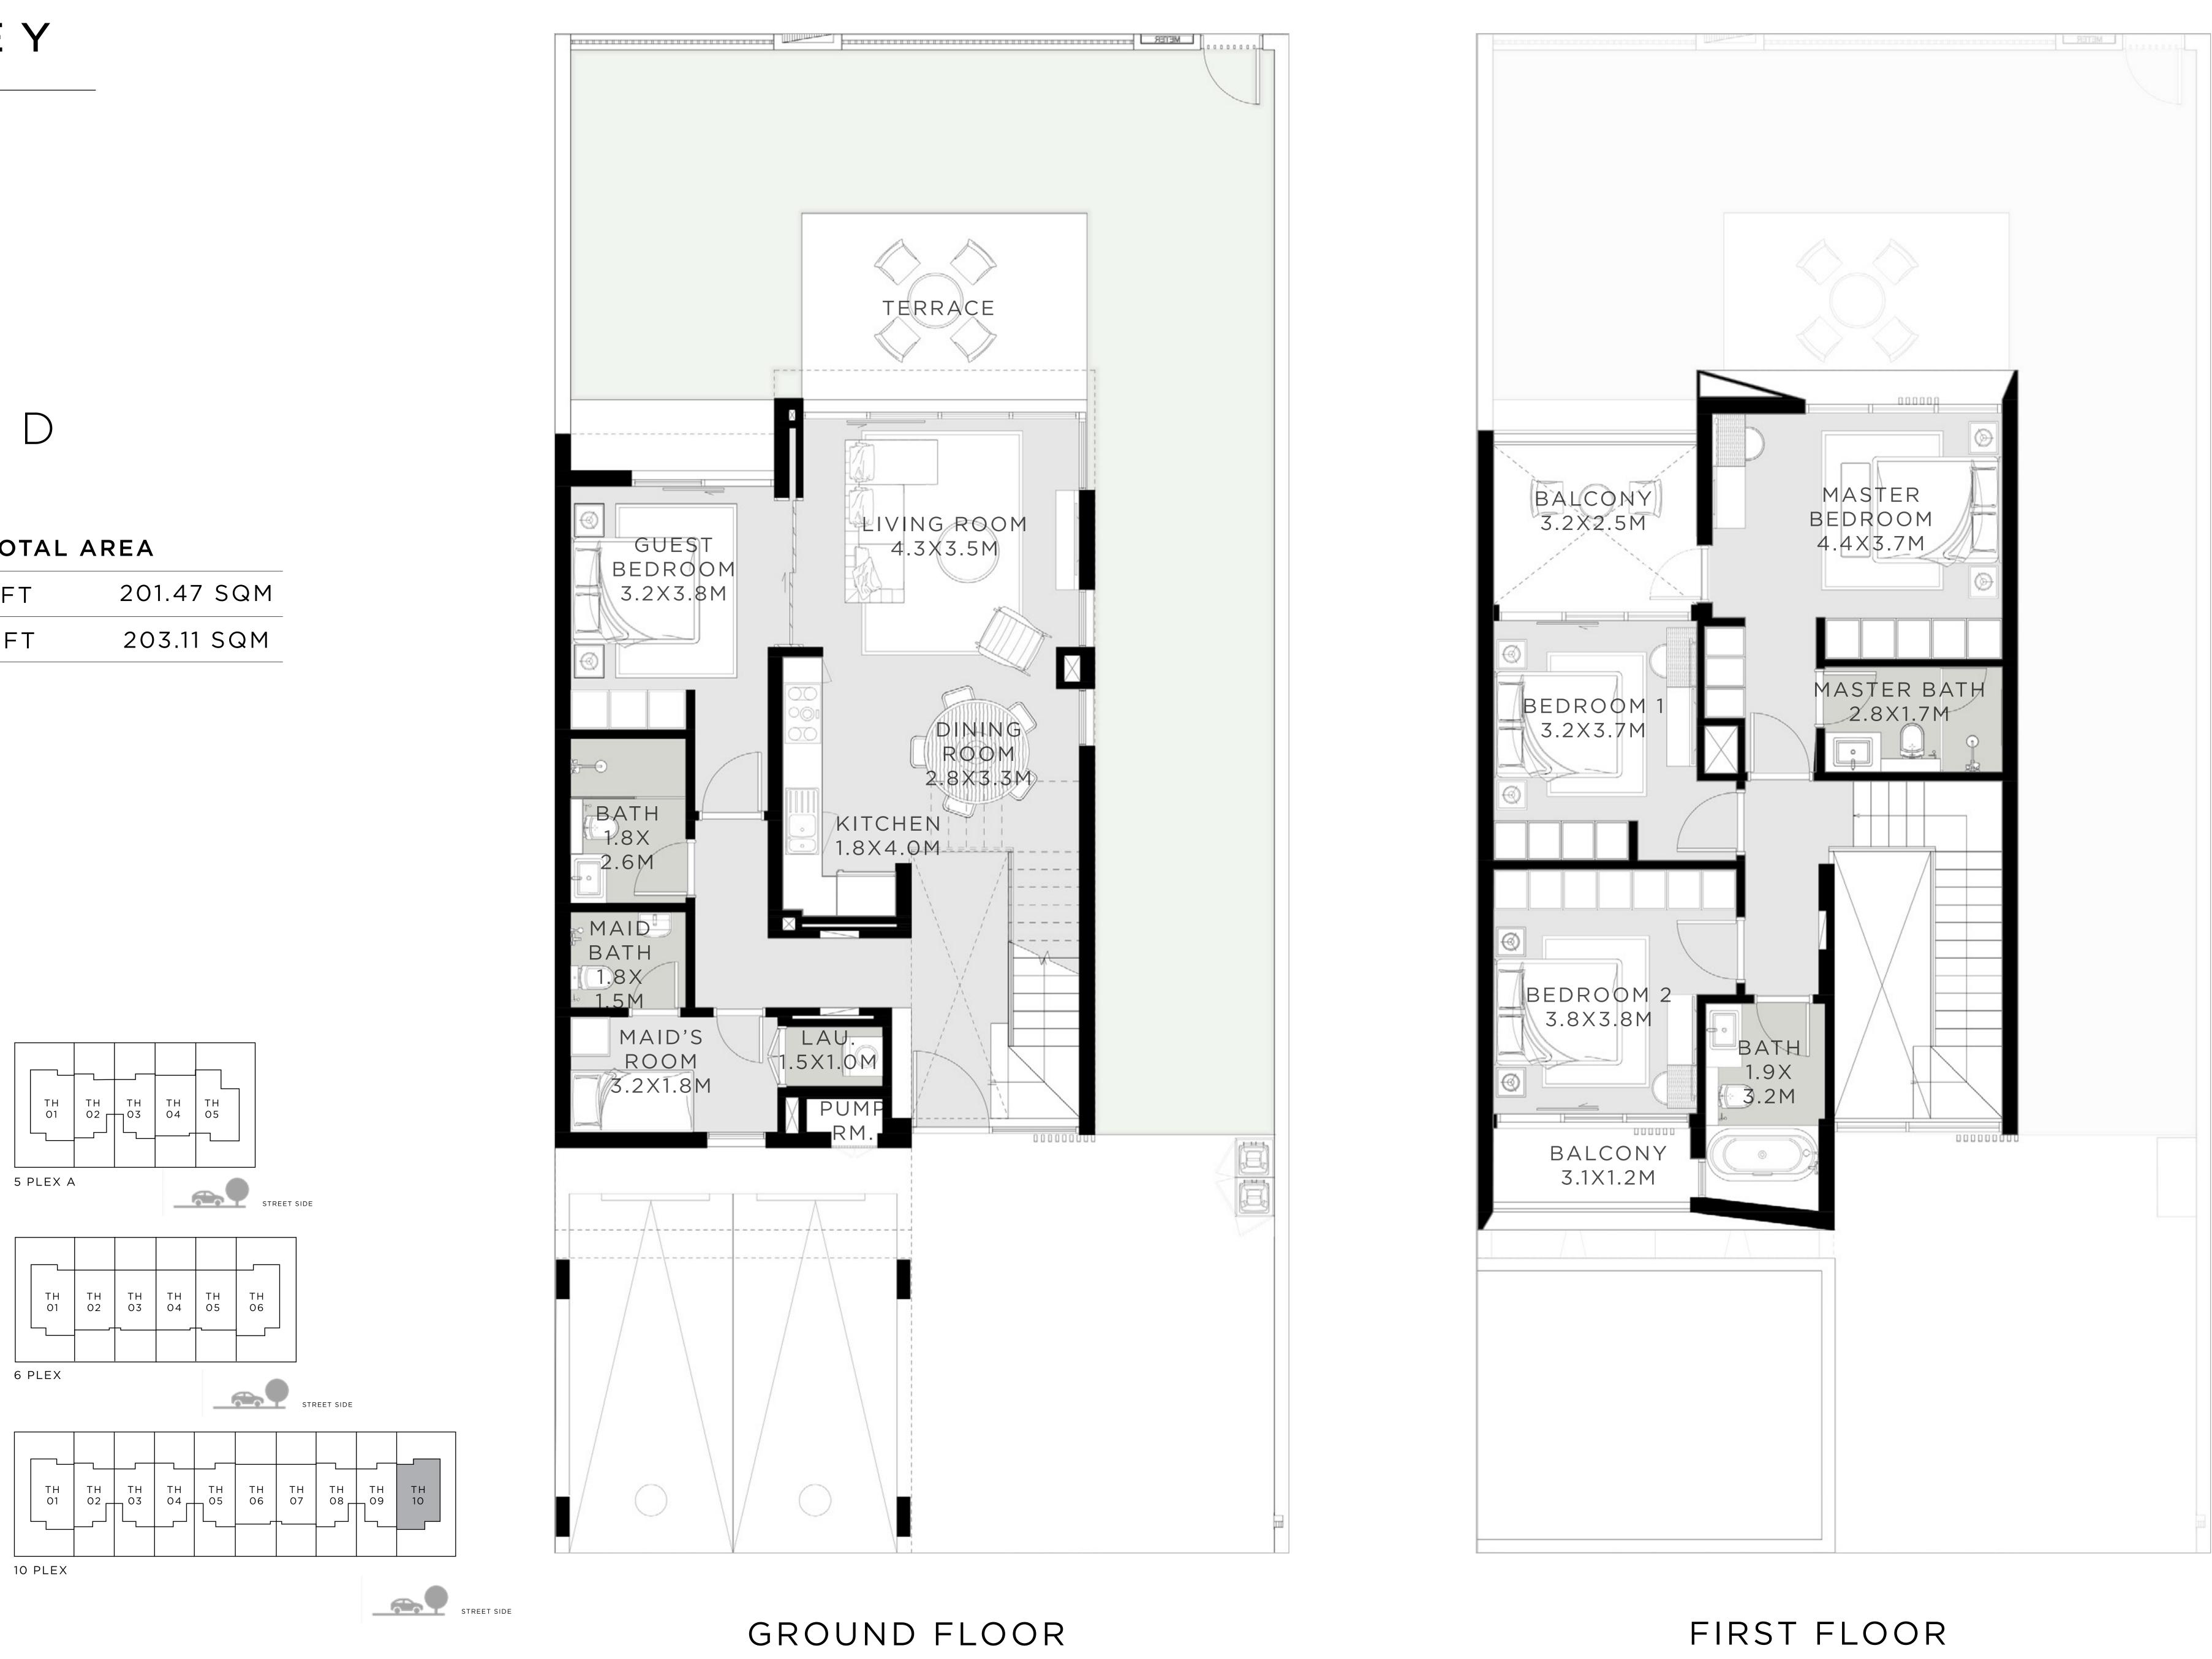

## A S T O N 4 BEDROOM I C

| UNIT             | τοτρ         |
|------------------|--------------|
| 5 PLEX B - TH 01 | 2139.87 SQFT |

**KEY PLAN** 

FLOORPLAN1. All dimensions are approximate only. 3. Information is subject to change without notice, at developer's absolute discretion. 4. Actual are a may vary from the state darea. 5. Drawings are approximate only. 3. Information is subject to change without notice, at developer's absolute discretion. 4. Actual area may vary from the state darea. 5. Drawings area provided is cretion. 4. Actual area may vary from the state darea. 5. Drawings area provided is cretion. 4. Actual area may vary from the state darea. 5. Drawings area provided is cretion. 4. Actual area may vary from the state darea. 5. Drawings area provided is cretion. 4. Actual area may vary from the state darea. 5. Drawings area provided is cretion. 4. Actual area may vary from the state darea. 5. Drawings area provided is cretion. 4. Actual area may vary from the state darea. 5. Drawings area provided is cretion. 4. Actual area may vary from the state darea. 5. Drawings area provided is cretion. 4. Actual area may vary from the state darea. 5. Drawings area provided is cretion. 4. Actual area may vary from the state darea. 5. Drawings area provided is cretion. 4. Actual area may vary from the state darea. 5. Drawings area provided is cretion. 4. Actual area may vary from the state darea. 5. Drawings area provided is cretion. 4. Actual area may vary from the state darea. 5. Drawings area provided is cretion. 4. Actual area may vary from the state darea. 5. Drawings area provided is cretion. 4. Actual area may vary from the state darea. 5. Drawings area provided is cretion. 4. Actual area may vary from the state darea. 5. Drawings area provided is cretion. 4. Actual area may vary from the state darea. 5. Drawings area provided is cretion. 4. Actual area may vary from the state darea. 5. Drawings area provided is cretion. 4. Actual area may vary from the state darea. 5. Drawings area provided is cretion. 4. Actual area may vary from the state darea. 5. Drawings area provided is cretion. 4. Actual area may vary from the state darea. 5. Drawings ar not to scale. 6. All images used are for illustrative purposes only and do not represent the actual size, features, specifications, at it's absolute discretion, without any liability whatsoever.

## GROUND FLOOR