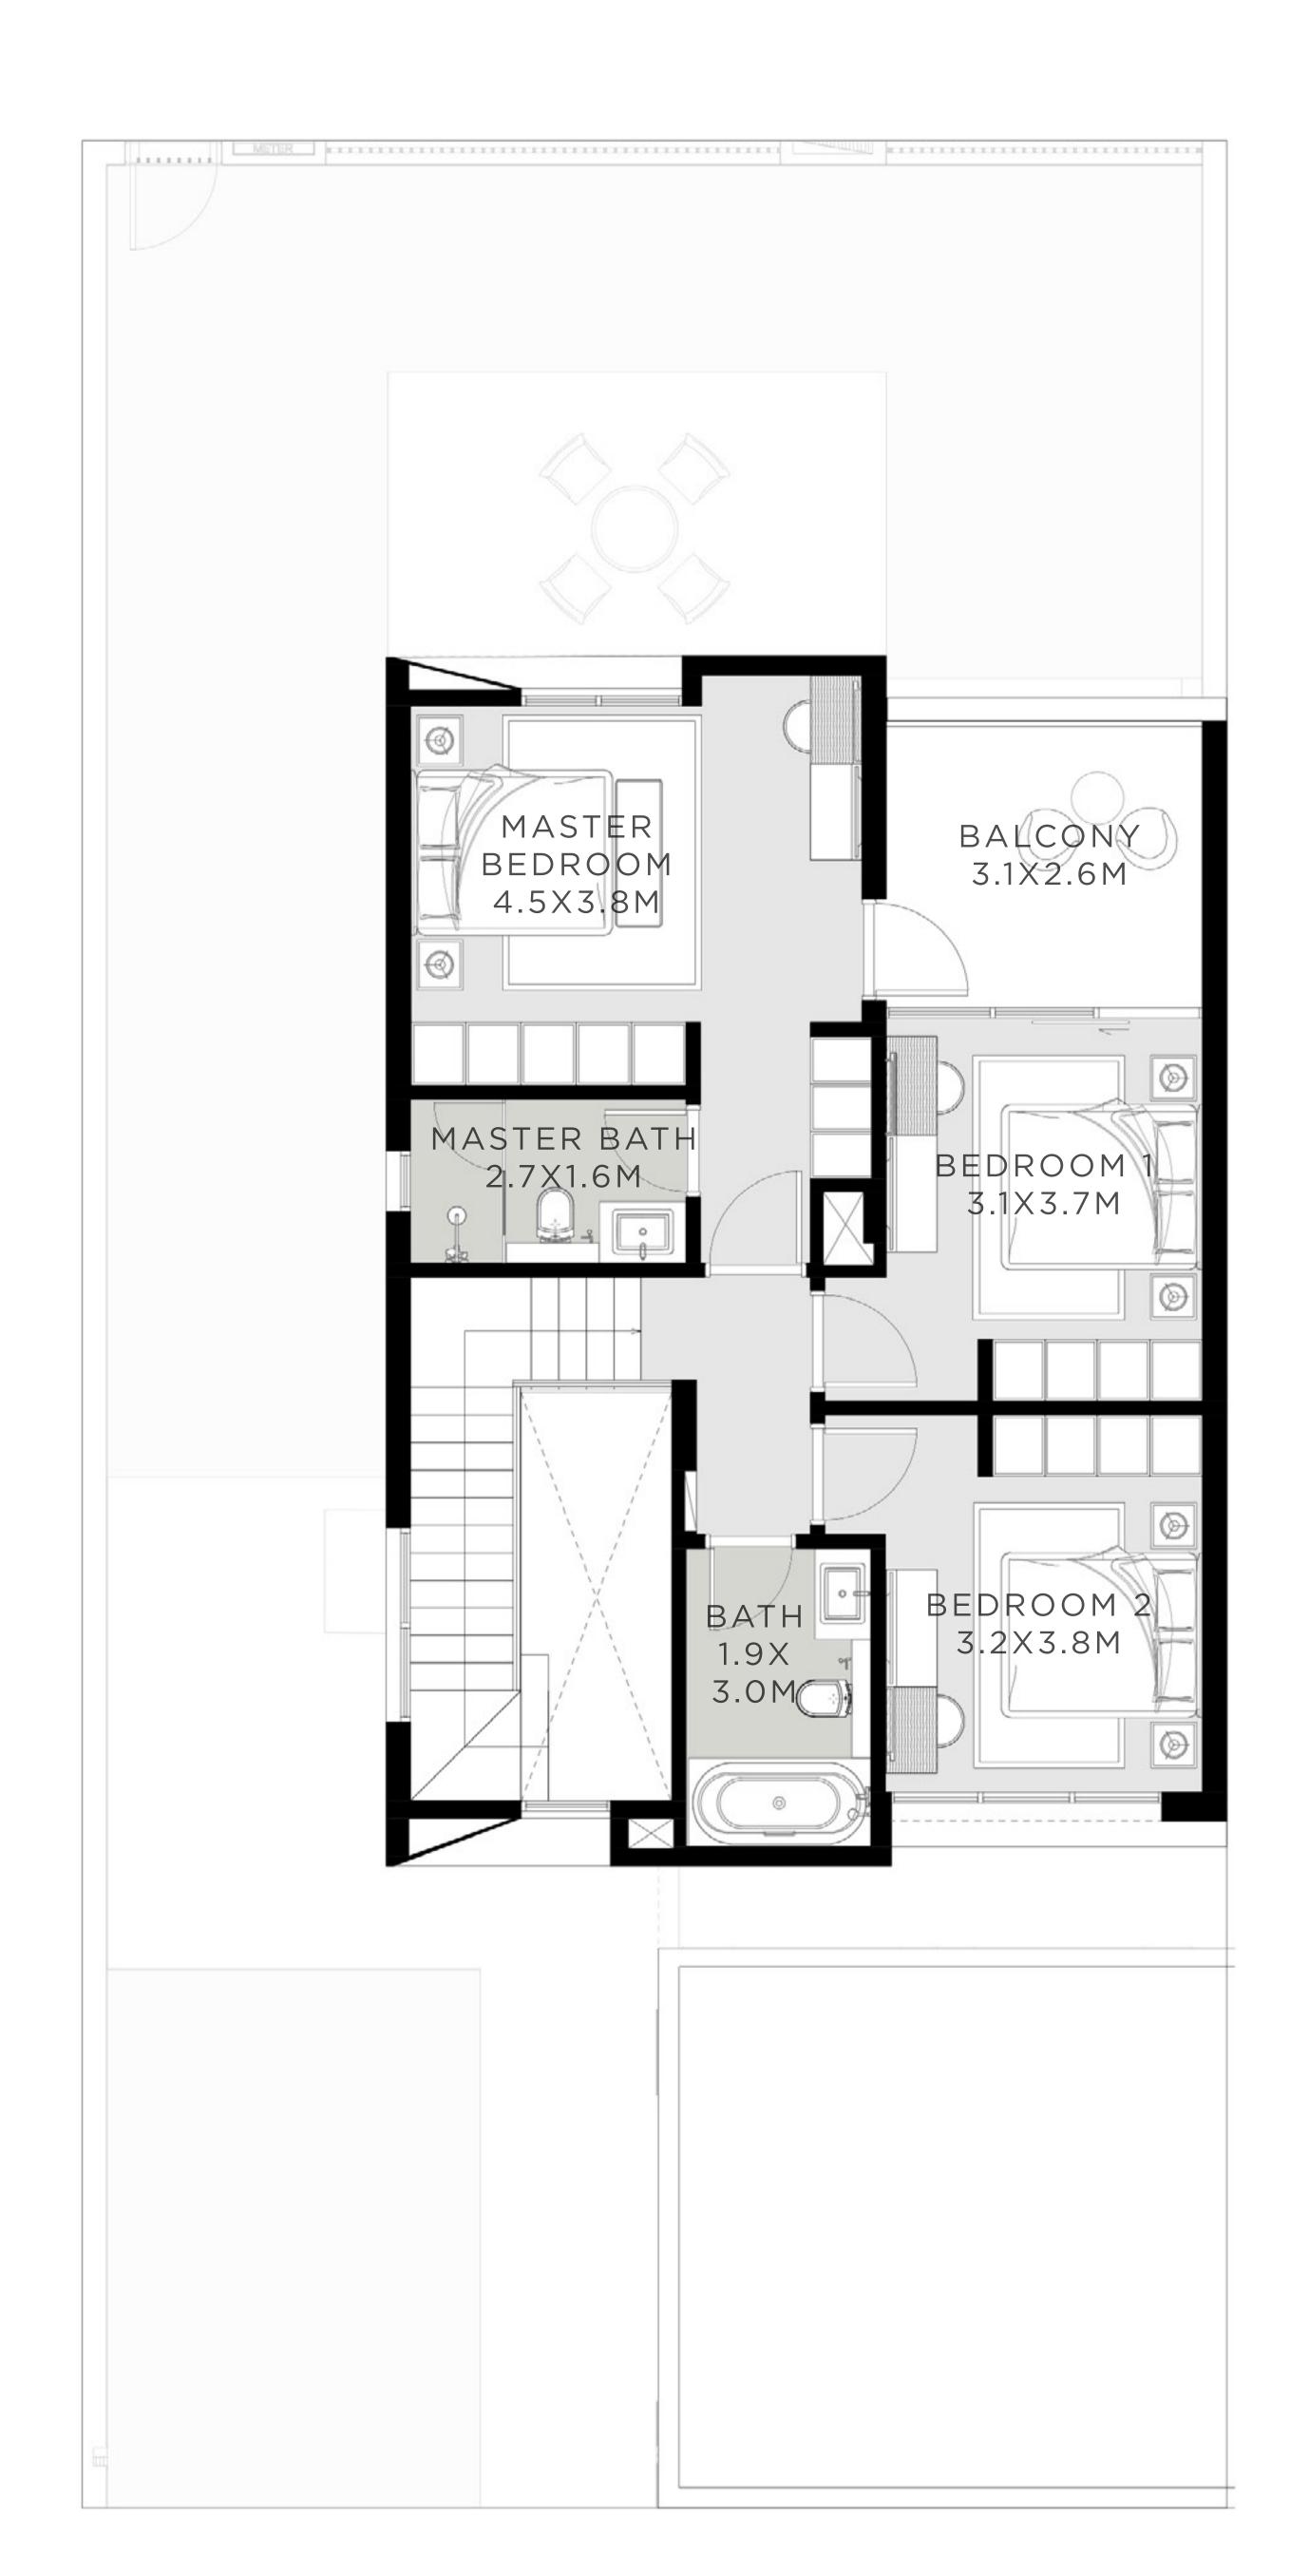

## CHARM 4 BEDROOM I A

| UNIT           | τοτα         |
|----------------|--------------|
| 4 PLEX - TH 01 | 2218.01 SQFT |

**KEY PLAN** 

KEY PLAN

FLOORPLAN1. All dimensions are approximate only. 3. Information is subject to change without notice, at developer's absolute discretion. 4. Actual are a may vary from the state darea. 5. Drawings are approximate only. 3. Information is subject to change without notice, at developer's absolute discretion. 4. Actual area may vary from the state darea. 5. Drawings area provided is cretion. 4. Actual area may vary from the state darea. 5. Drawings area provided is cretion. 4. Actual area may vary from the state darea. 5. Drawings area provided is cretion. 4. Actual area may vary from the state darea. 5. Drawings area provided is cretion. 4. Actual area may vary from the state darea. 5. Drawings area provided is cretion. 4. Actual area may vary from the state darea. 5. Drawings area provided is cretion. 4. Actual area may vary from the state darea. 5. Drawings area provided is cretion. 4. Actual area may vary from the state darea. 5. Drawings area provided is cretion. 4. Actual area may vary from the state darea. 5. Drawings area provided is cretion. 4. Actual area may vary from the state darea. 5. Drawings area provided is cretion. 4. Actual area may vary from the state darea. 5. Drawings area provided is cretion. 4. Actual area may vary from the state darea. 5. Drawings area provided is cretion. 4. Actual area may vary from the state darea. 5. Drawings area provided is cretion. 4. Actual area may vary from the state darea. 5. Drawings area provided is cretion. 4. Actual area may vary from the state darea. 5. Drawings area provided is cretion. 4. Actual area may vary from the state darea. 5. Drawings area provided is cretion. 4. Actual area may vary from the state darea. 5. Drawings area provided is cretion. 4. Actual area may vary from the state darea. 5. Drawings area provided is cretion. 4. Actual area may vary from the state darea. 5. Drawings area provided is cretion. 4. Actual area may vary from the state darea. 5. Drawings area provided is cretion. 4. Actual area may vary from the state darea. 5. Drawings ar not to scale. 6. All images used are for illustrative purposes only and do not represent the actual size, features, specifications, at it's absolute discretion, without any liability whatsoever.

## GROUND FLOOR