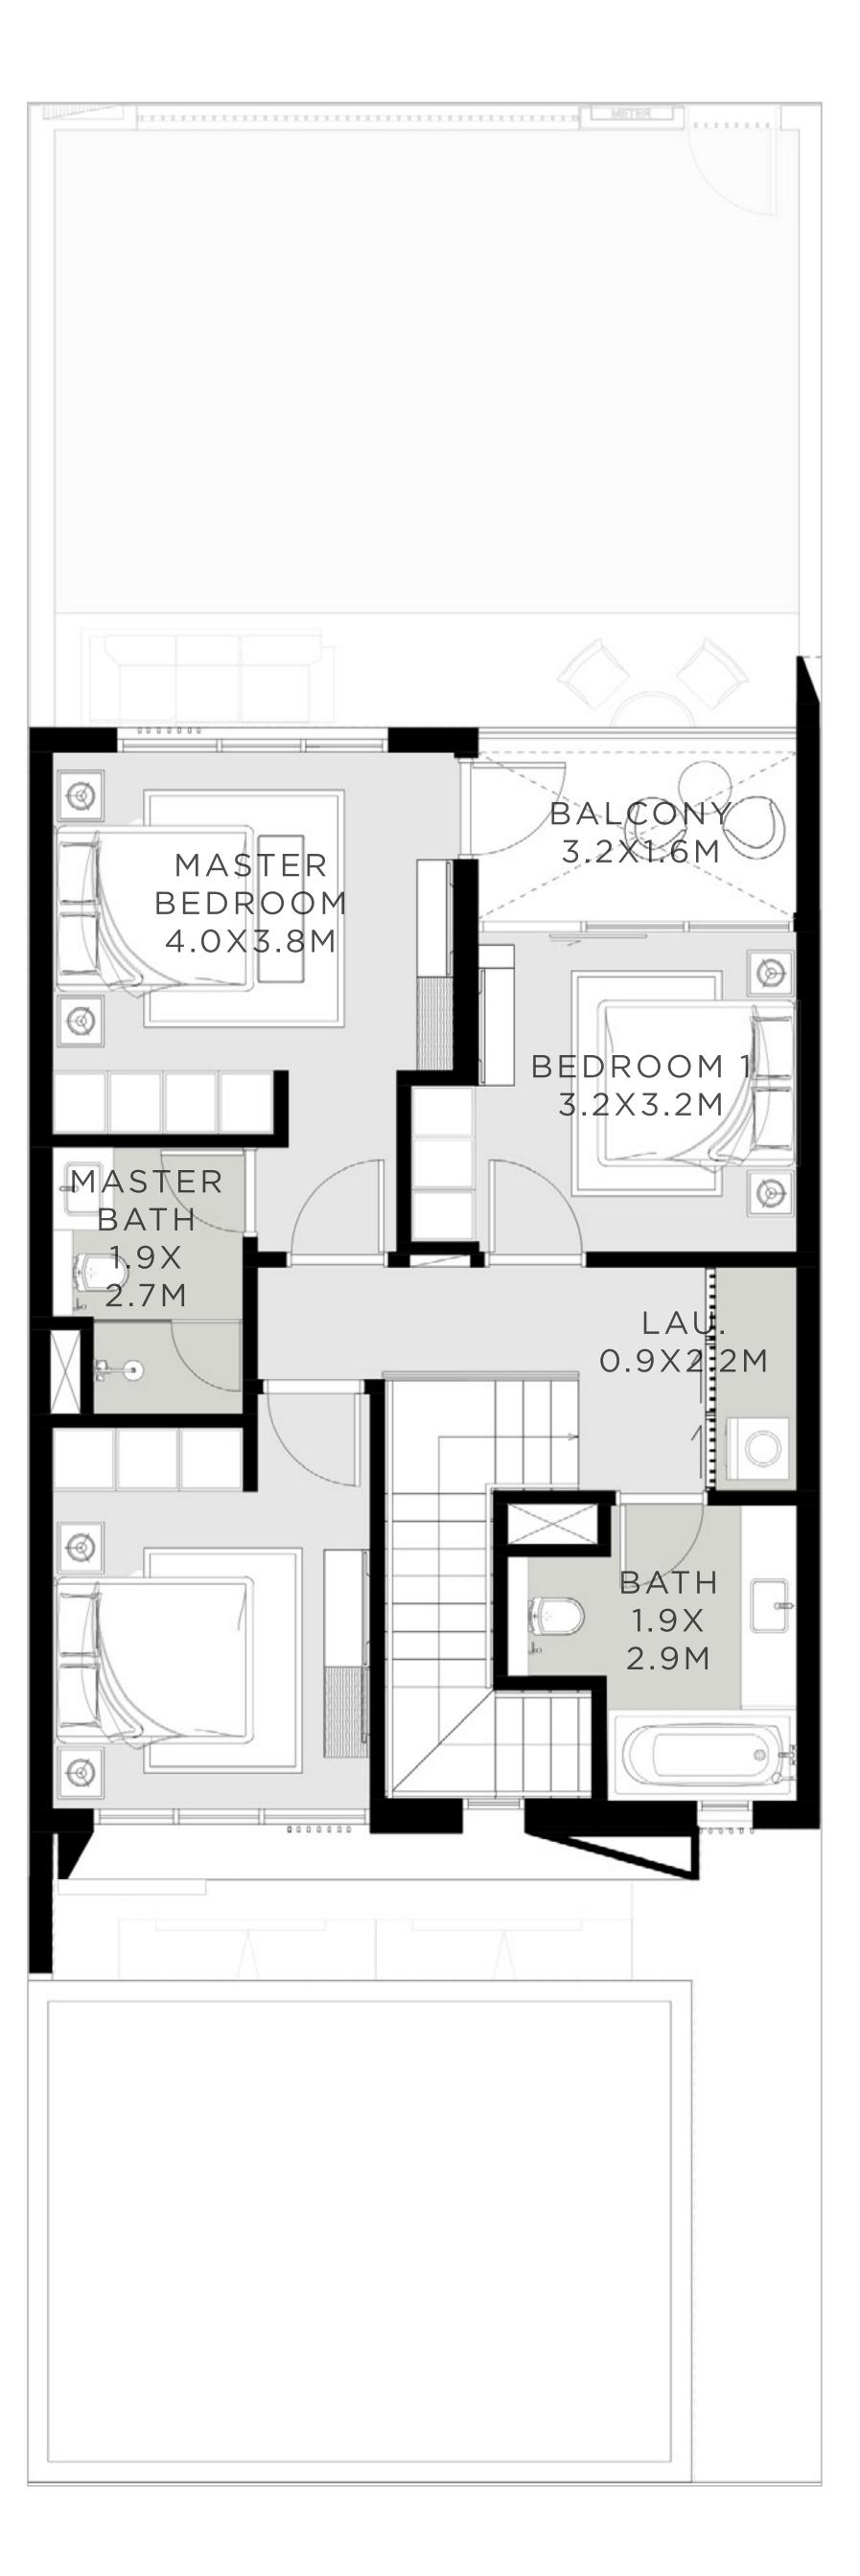

vary from the state darea. 5. Drawing sare approximate on ly. 3. Information is subject to change without notice, at developer's absolute discretion. 4. Actual area may vary from the state darea. 5. Drawing sare approximate on ly. 3. Information is subject to change without notice, at developer's absolute discretion. 4. Actual area may vary from the state darea. 5. Drawing sare approximate on ly. 3. Information is subject to change without notice, at developer's absolute discretion. 4. Actual area may vary from the state darea. 5. Drawing sarea provide external d not to scale. 6. All images used are for illustrative purposes only and do not represent the actual size, features, specifications, at it's absolute discretion, without any liability whatsoever.



STREET SIDE

## GROUND FLOOR









## A S T O N 4 BEDROOM I A

| UNIT             | τοτα         |
|------------------|--------------|
| 5 PLEX A - TH 01 | 2168.50 SQFT |
| 6 PLEX - TH 01   | 2184.54 SQFT |
| 10 PLEX - TH 01  | 2186.26 SQFT |



FLOORPLAN1. All dimensions are in imperial and metric, and measured from core to core excluding construction to lerances. 2. All materials, dimensions, and drawing sare approximate only. 3. Information is subject to change without notice, at developer's absolute discretion. 4. Actual area may vary from the state darea. 5. Drawing sare approximate on ly. 3. Information is subject to change without notice, at developer's absolute discretion. 4. Actual area may vary from the state darea. 5. Drawing sare approximate on ly. 3. Information is subject to change without notice, at dev