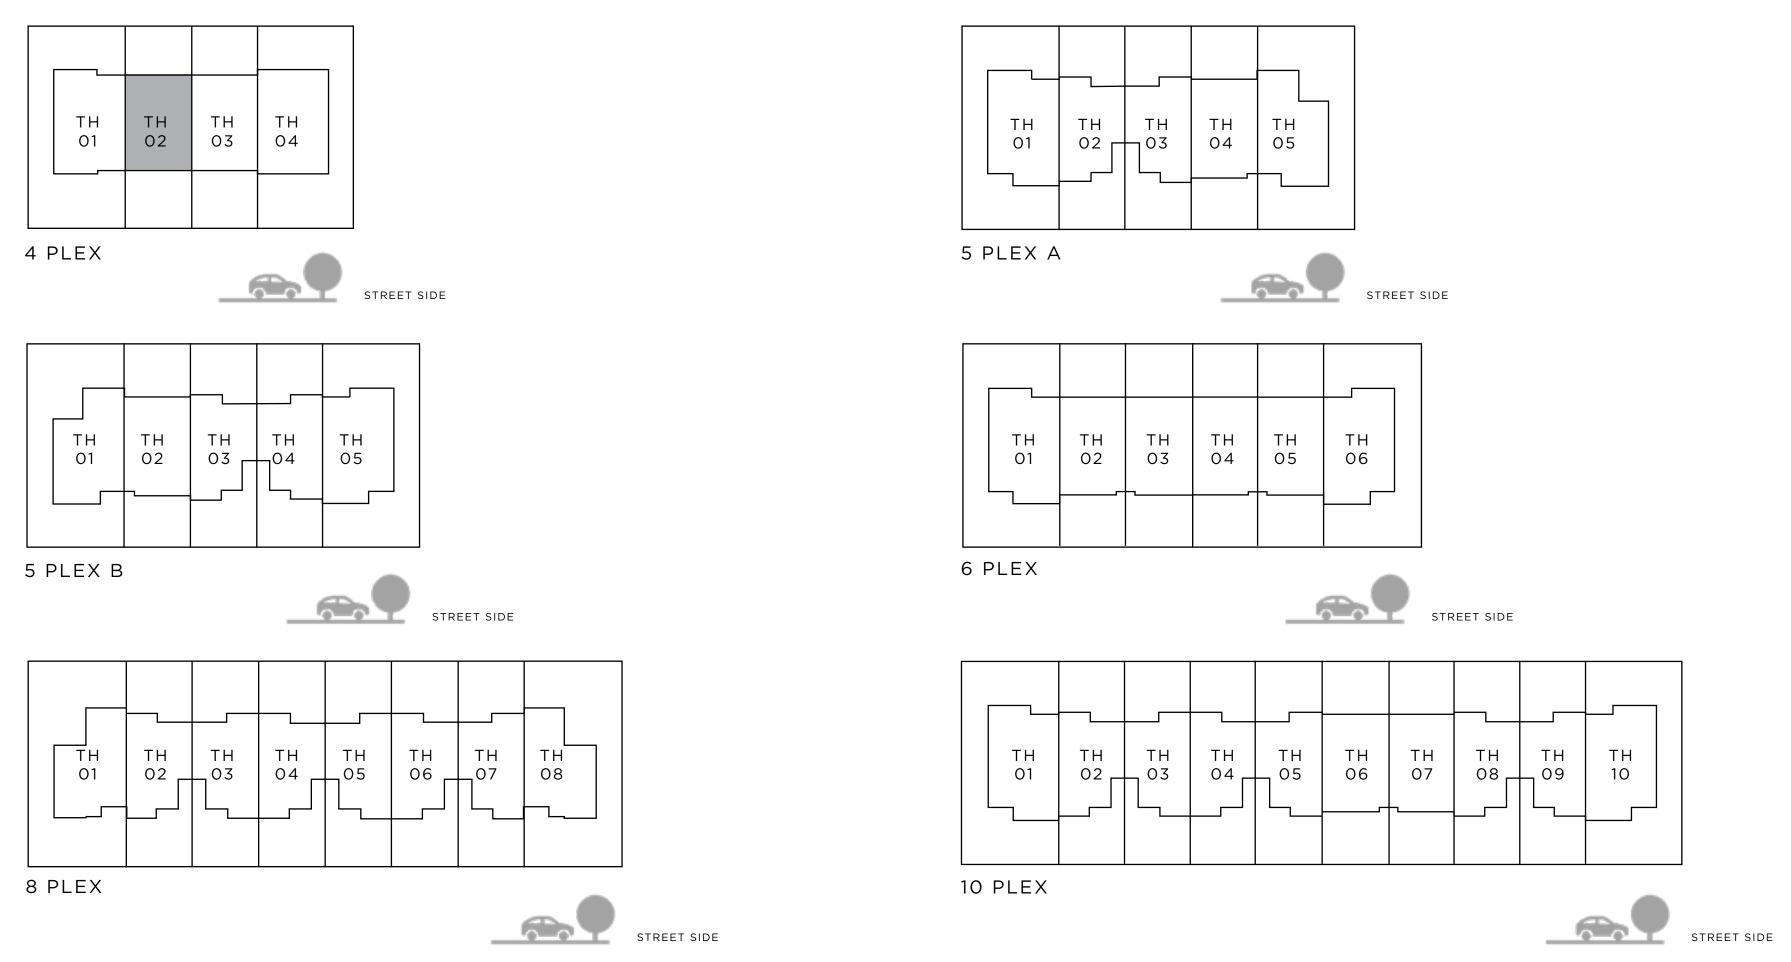

## CHARM 3 BEDROOM I A

| UNIT           | τοτ          |
|----------------|--------------|
| 4 PLEX - TH 02 | 2097.67 SQFT |

**KEY PLAN** 

FLOORPLAN1. All dimensions are approximate only. 3. Information is subject to change without notice, at developer's absolute discretion. 4. Actual are a may vary from the state darea. 5. Drawings are approximate only. 3. Information is subject to change without notice, at developer's absolute discretion. 4. Actual area may vary from the state darea. 5. Drawings area provided is cretion. 4. Actual area may vary from the state darea. 5. Drawings area provided is cretion. 4. Actual area may vary from the state darea. 5. Drawings area provided is cretion. 4. Actual area may vary from the state darea. 5. Drawings area provided is cretion. 4. Actual area may vary from the state darea. 5. Drawings area provided is cretion. 4. Actual area may vary from the state darea. 5. Drawings area provided is cretion. 4. Actual area may vary from the state darea. 5. Drawings area provided is cretion. 4. Actual area may vary from the state darea. 5. Drawings area provided is cretion. 4. Actual area may vary from the state darea. 5. Drawings area provided is cretion. 4. Actual area may vary from the state darea. 5. Drawings area provided is cretion. 4. Actual area may vary from the state darea. 5. Drawings area provided is cretion. 4. Actual area may vary from the state darea. 5. Drawings area provided is cretion. 4. Actual area may vary from the state darea. 5. Drawings area provided is cretion. 4. Actual area may vary from the state darea. 5. Drawings area provided is cretion. 4. Actual area may vary from the state darea. 5. Drawings area provided is cretion. 4. Actual area may vary from the state darea. 5. Drawings area provided is cretion. 4. Actual area may vary from the state darea. 5. Drawings area provided is cretion. 4. Actual area may vary from the state darea. 5. Drawings area provided is cretion. 4. Actual area may vary from the state darea. 5. Drawings area provided is cretion. 4. Actual area may vary from the state darea. 5. Drawings area provided is cretion. 4. Actual area may vary from the state darea. 5. Drawings ar not to scale. 6. All images used are for illustrative purposes only and do not represent the actual size, features, specifications, at it's absolute discretion, without any liability whatsoever.

#### TAL AREA

194.88 SQM