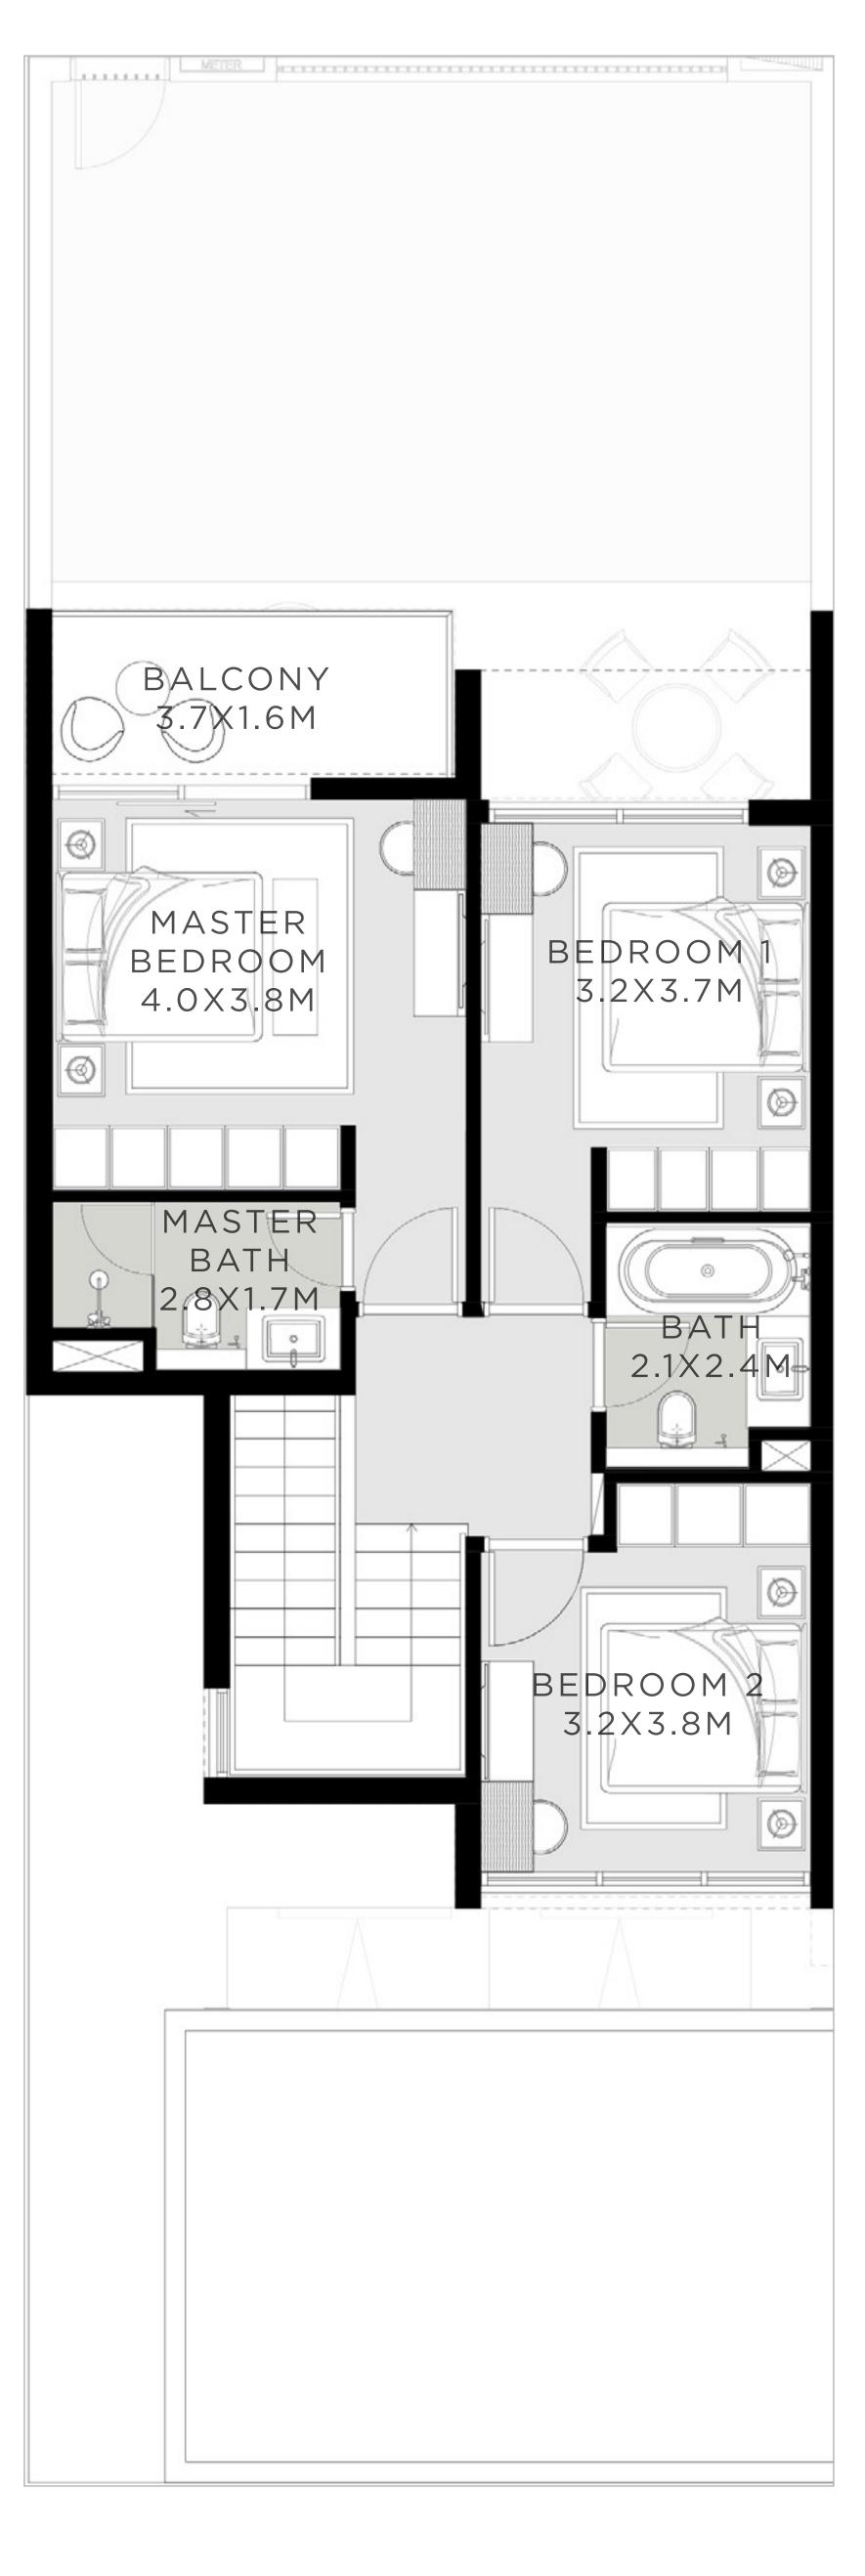

## CHARM 4 BEDROOM I A

| UNIT           | τοτα         |
|----------------|--------------|
| 4 PLEX - TH 01 | 2218.01 SQFT |

**KEY PLAN** 

KEY PLAN

FLOORPLAN1. All dimensions are approximate only. 3. Information is subject to change without notice, at developer's absolute discretion. 4. Actual are a may vary from the state darea. 5. Drawings are approximate only. 3. Information is subject to change without notice, at developer's absolute discretion. 4. Actual area may vary from the state darea. 5. Drawings area provided is cretion. 4. Actual area may vary from the state darea. 5. Drawings area provided is cretion. 4. Actual area may vary from the state darea. 5. Drawings area provided is cretion. 4. Actual area may vary from the state darea. 5. Drawings area provided is cretion. 4. Actual area may vary from the state darea. 5. Drawings area provided is cretion. 4. Actual area may vary from the state darea. 5. Drawings area provided is cretion. 4. Actual area may vary from the state darea. 5. Drawings area provided is cretion. 4. Actual area may vary from the state darea. 5. Drawings area provided is cretion. 4. Actual area may vary from the state darea. 5. Drawings area provided is cretion. 4. Actual area may vary from the state darea. 5. Drawings area provided is cretion. 4. Actual area may vary from the state darea. 5. Drawings area provided is cretion. 4. Actual area may vary from the state darea. 5. Drawings area provided is cretion. 4. Actual area may vary from the state darea. 5. Drawings area provided is cretion. 4. Actual area may vary from the state darea. 5. Drawings area provided is cretion. 4. Actual area may vary from the state darea. 5. Drawings area provided is cretion. 4. Actual area may vary from the state darea. 5. Drawings area provided is cretion. 4. Actual area may vary from the state darea. 5. Drawings area provided is cretion. 4. Actual area may vary from the state darea. 5. Drawings area provided is cretion. 4. Actual area may vary from the state darea. 5. Drawings area provided is cretion. 4. Actual area may vary from the state darea. 5. Drawings area provided is cretion. 4. Actual area may vary from the state darea. 5. Drawings ar not to scale. 6. All images used are for illustrative purposes only and do not represent the actual size, features, specifications, at it's absolute discretion, without any liability whatsoever.

## GROUND FLOOR