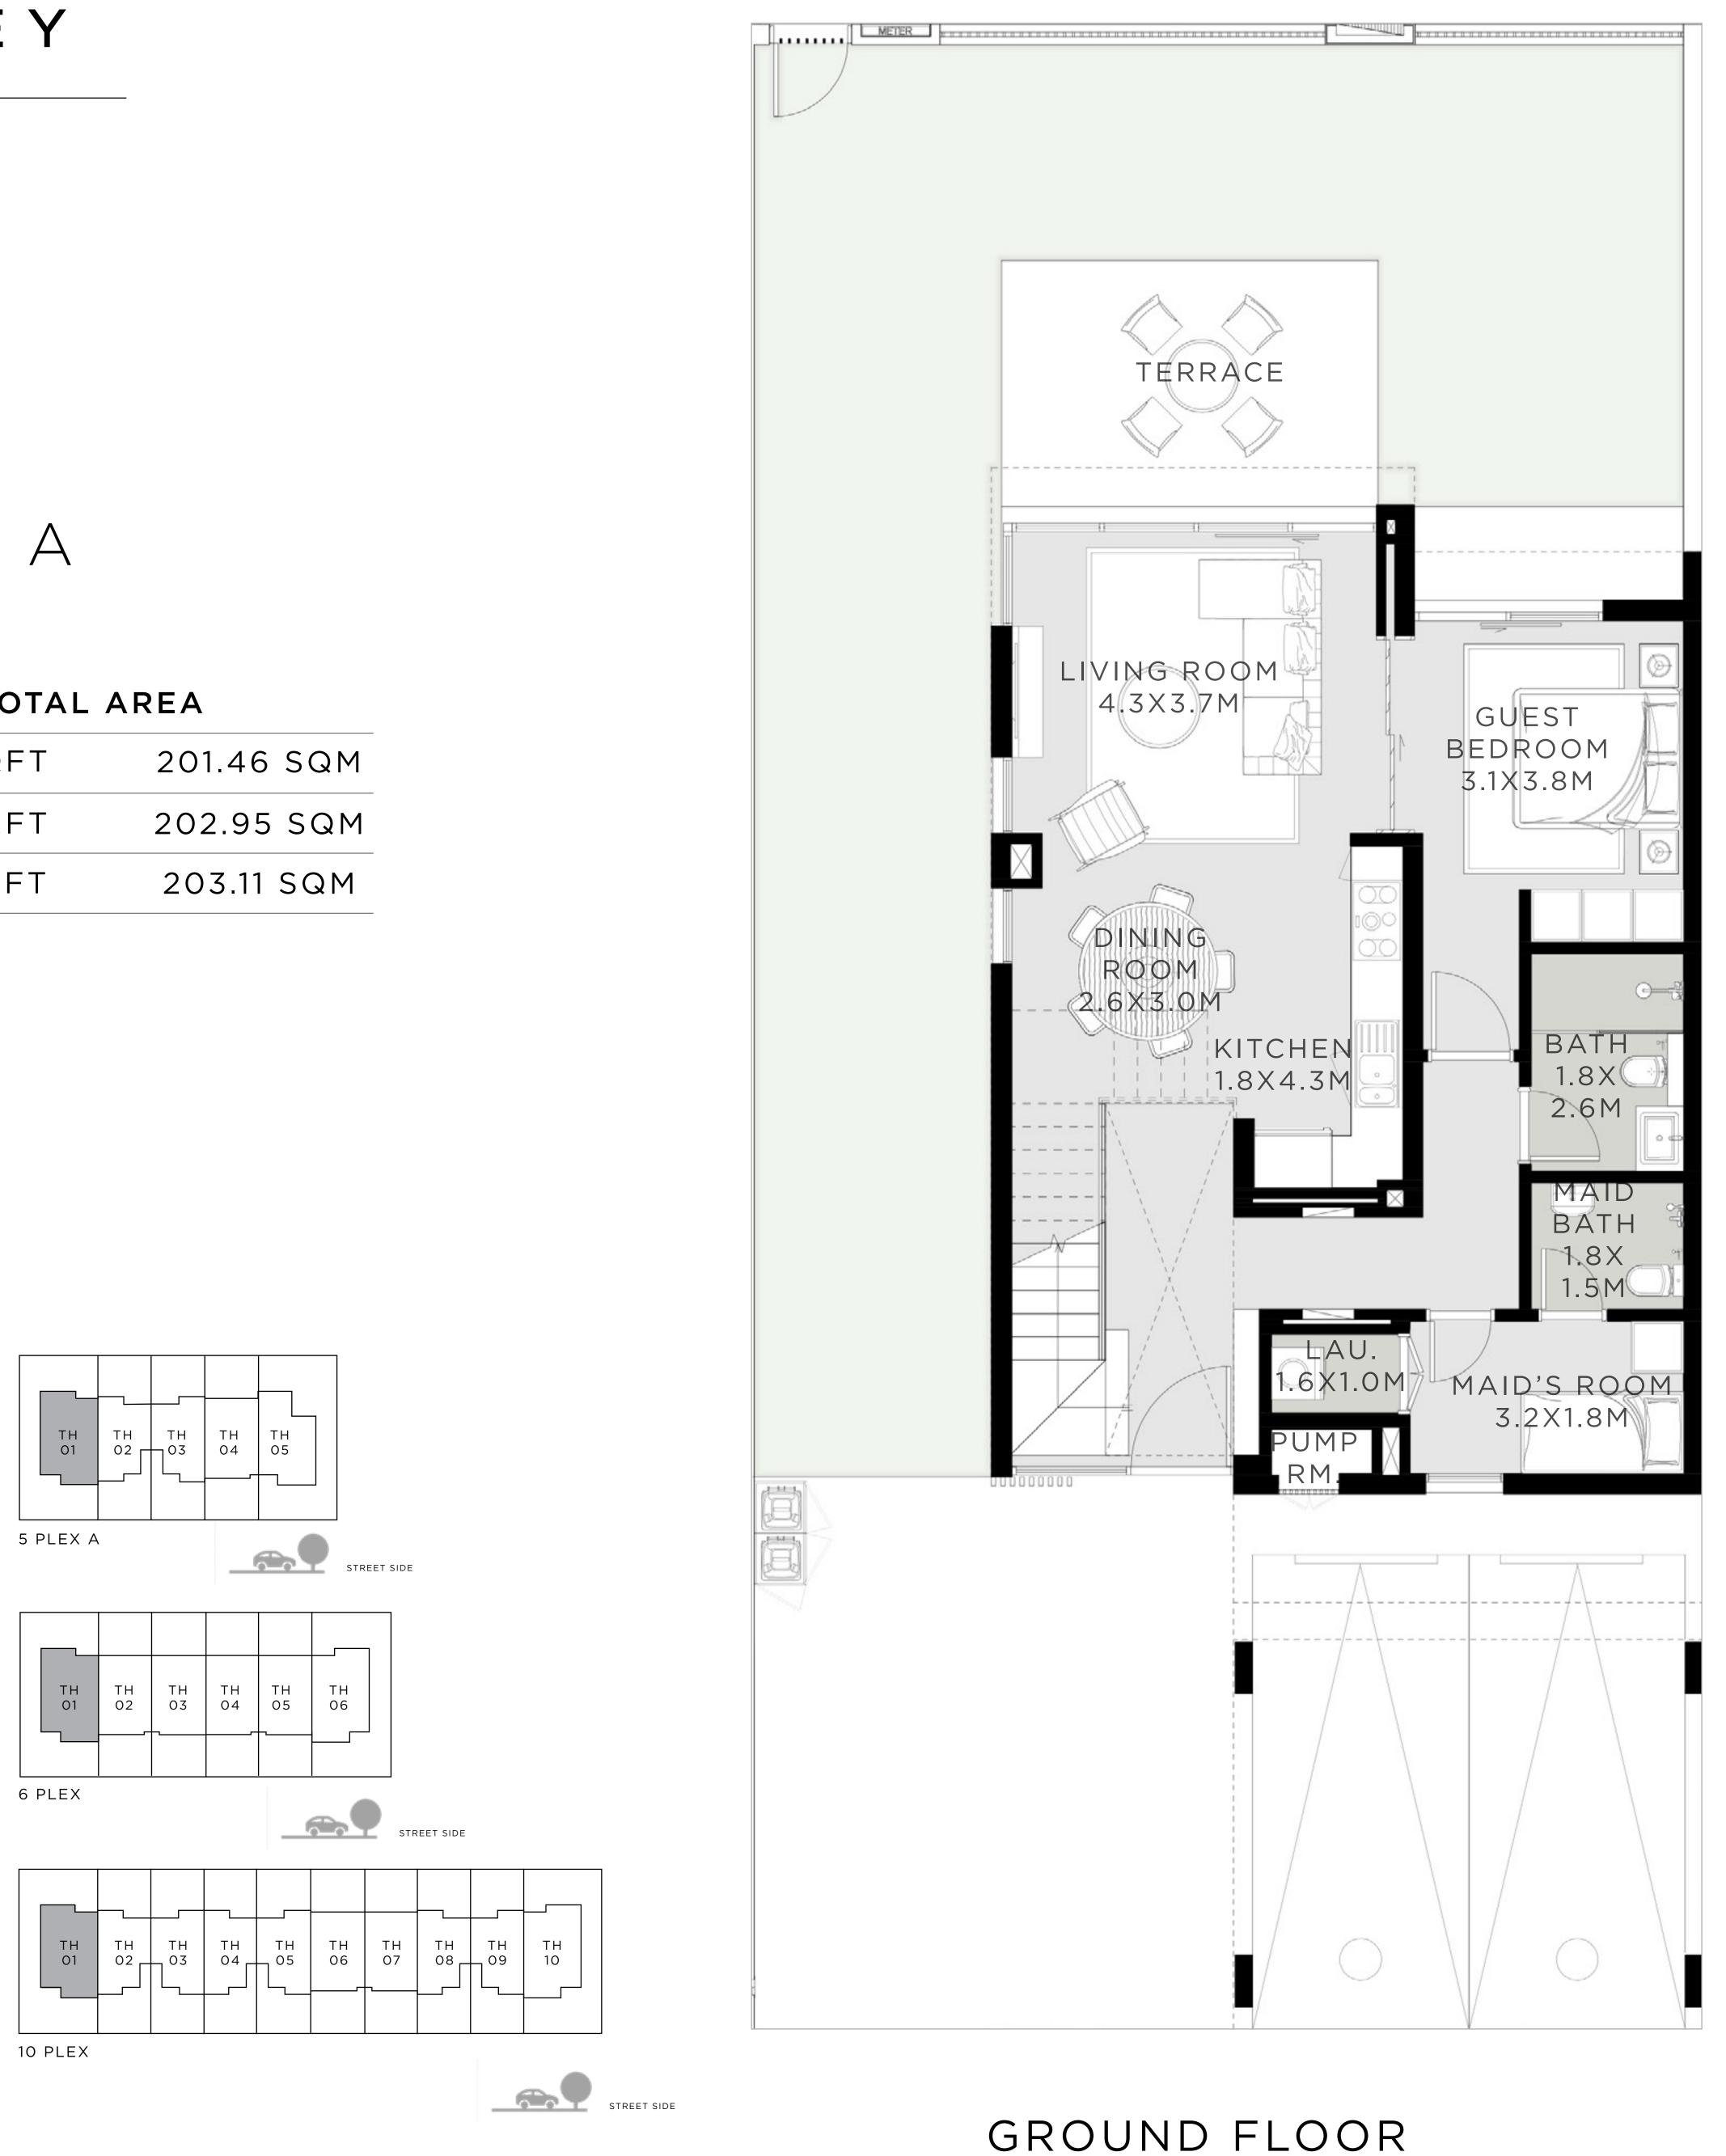

| UNIT             | ΤΟΤΑ         |
|------------------|--------------|
| 5 PLEX A - TH 05 | 2140.73 SQFT |

FLOORPLAN1. All dimensions are in imperial and metric, and measured from core to core excluding construction to lerances. 2. All materials, dimensions, and drawing sare approximate only. 3. Information is subject to change without notice, at developer's absolute discretion. 4. Actual area may vary from the state darea. 5. Drawing sare approximate on ly. 3. Information is subject to change without notice, at developer's absolute discretion. 4. Actual area may vary from the state darea. 5. Drawing sare approximate on ly. 3. Information is subject to change without notice, at developer's absolute discretion. 4. Actual area may vary from the state darea. 5. Drawing sare approximate on ly. 3. Information is subject to change without notice, at developer's absolute discretion. 4. Actual area may vary from the state darea. 5. Drawing sare approximate on ly. 3. Information is subject to change without notice, at developer's absolute discretion. 4. Actual area may vary from the state darea. 5. Drawing sare approximate on ly. 3. Information is subject to change without notice, at developer's absolute discretion. 4. Actual area may vary from the state darea. 5. Drawing sare approximate on ly. 3. Information is subject to change without notice, at developer's absolute discretion. 4. Actual area may vary from the state darea. 5. Drawing sare approximate on ly. 3. Information is subject to change without notice, at developer's absolute discretion. 4. Actual area may vary from the state darea. 5. Drawing sare approximate on ly. 3. Information is subject to change without notice, at developer's absolute discretion. 4. Actual area may vary from the state darea. 5. Drawing sare approximate on ly. 3. Information is subject to change without notice, at developer's absolute discretion. 4. Actual area may vary from the state darea. 5. Drawing sare approximate on ly. 3. Information is subject to change without notice, at developer's absolute discretion. 4. Actual area may vary from the state darea. 5. Drawing sarea provide external d not to scale. 6. All images used are for illustrative purposes only and do not represent the actual size, features, specifications, at it's absolute discretion, without any liability whatsoever.

## A S T O N 4 BEDROOM I C

| UNIT             | τοτρ         |
|------------------|--------------|
| 5 PLEX B - TH 01 | 2139.87 SQFT |

**KEY PLAN** 

FLOORPLAN1. All dimensions are approximate only. 3. Information is subject to change without notice, at developer's absolute discretion. 4. Actual are a may vary from the state darea. 5. Drawings are approximate only. 3. Information is subject to change without notice, at developer's absolute discretion. 4. Actual area may vary from the state darea. 5. Drawings area provided is cretion. 4. Actual area may vary from the state darea. 5. Drawings area provided is cretion. 4. Actual area may vary from the state darea. 5. Drawings area provided is cretion. 4. Actual area may vary from the state darea. 5. Drawings area provided is cretion. 4. Actual area may vary from the state darea. 5. Drawings area provided is cretion. 4. Actual area may vary from the state darea. 5. Drawings area provided is cretion. 4. Actual area may vary from the state darea. 5. Drawings area provided is cretion. 4. Actual area may vary from the state darea. 5. Drawings area provided is cretion. 4. Actual area may vary from the state darea. 5. Drawings area provided is cretion. 4. Actual area may vary from the state darea. 5. Drawings area provided is cretion. 4. Actual area may vary from the state darea. 5. Drawings area provided is cretion. 4. Actual area may vary from the state darea. 5. Drawings area provided is cretion. 4. Actual area may vary from the state darea. 5. Drawings area provided is cretion. 4. Actual area may vary from the state darea. 5. Drawings area provided is cretion. 4. Actual area may vary from the state darea. 5. Drawings area provided is cretion. 4. Actual area may vary from the state darea. 5. Drawings area provided is cretion. 4. Actual area may vary from the state darea. 5. Drawings area provided is cretion. 4. Actual area may vary from the state darea. 5. Drawings area provided is cretion. 4. Actual area may vary from the state darea. 5. Drawings area provided is cretion. 4. Actual area may vary from the state darea. 5. Drawings area provided is cretion. 4. Actual area may vary from the state darea. 5. Drawings ar not to scale. 6. All images used are for illustrative purposes only and do not represent the actual size, features, specifications, at it's absolute discretion, without any liability whatsoever.