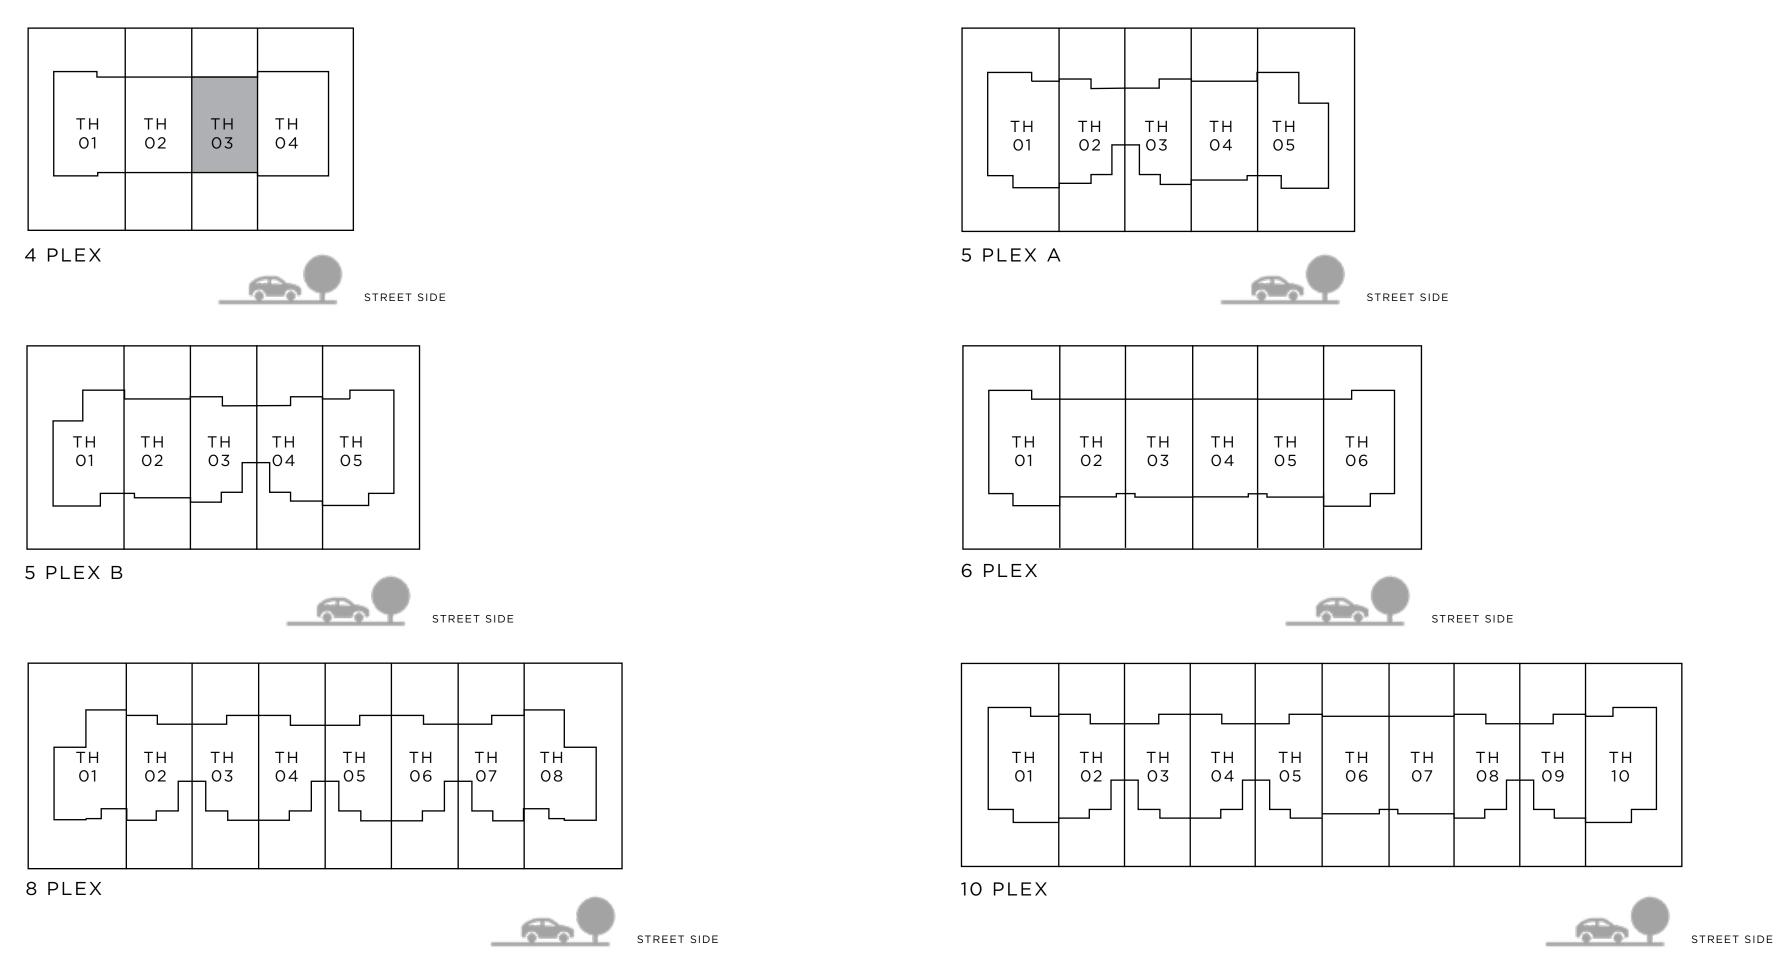

## CHARM 3 BEDROOM I B

| UNIT           | τοτα         |
|----------------|--------------|
| 4 PLEX - TH 03 | 2099.93 SQFT |

**KEY PLAN** 

FLOORPLAN1. All dimensions are approximate only. 3. Information is subject to change without notice, at developer's absolute discretion. 4. Actual are a may vary from the state darea. 5. Drawings are approximate only. 3. Information is subject to change without notice, at developer's absolute discretion. 4. Actual area may vary from the state darea. 5. Drawings area provided is cretion. 4. Actual area may vary from the state darea. 5. Drawings area provided is cretion. 4. Actual area may vary from the state darea. 5. Drawings area provided is cretion. 4. Actual area may vary from the state darea. 5. Drawings area provided is cretion. 4. Actual area may vary from the state darea. 5. Drawings area provided is cretion. 4. Actual area may vary from the state darea. 5. Drawings area provided is cretion. 4. Actual area may vary from the state darea. 5. Drawings area provided is cretion. 4. Actual area may vary from the state darea. 5. Drawings area provided is cretion. 4. Actual area may vary from the state darea. 5. Drawings area provided is cretion. 4. Actual area may vary from the state darea. 5. Drawings area provided is cretion. 4. Actual area may vary from the state darea. 5. Drawings area provided is cretion. 4. Actual area may vary from the state darea. 5. Drawings area provided is cretion. 4. Actual area may vary from the state darea. 5. Drawings area provided is cretion. 4. Actual area may vary from the state darea. 5. Drawings area provided is cretion. 4. Actual area may vary from the state darea. 5. Drawings area provided is cretion. 4. Actual area may vary from the state darea. 5. Drawings area provided is cretion. 4. Actual area may vary from the state darea. 5. Drawings area provided is cretion. 4. Actual area may vary from the state darea. 5. Drawings area provided is cretion. 4. Actual area may vary from the state darea. 5. Drawings area provided is cretion. 4. Actual area may vary from the state darea. 5. Drawings area provided is cretion. 4. Actual area may vary from the state darea. 5. Drawings ar not to scale. 6. All images used are for illustrative purposes only and do not represent the actual size, features, specifications, at it's absolute discretion, without any liability whatsoever.

195.09 SQM