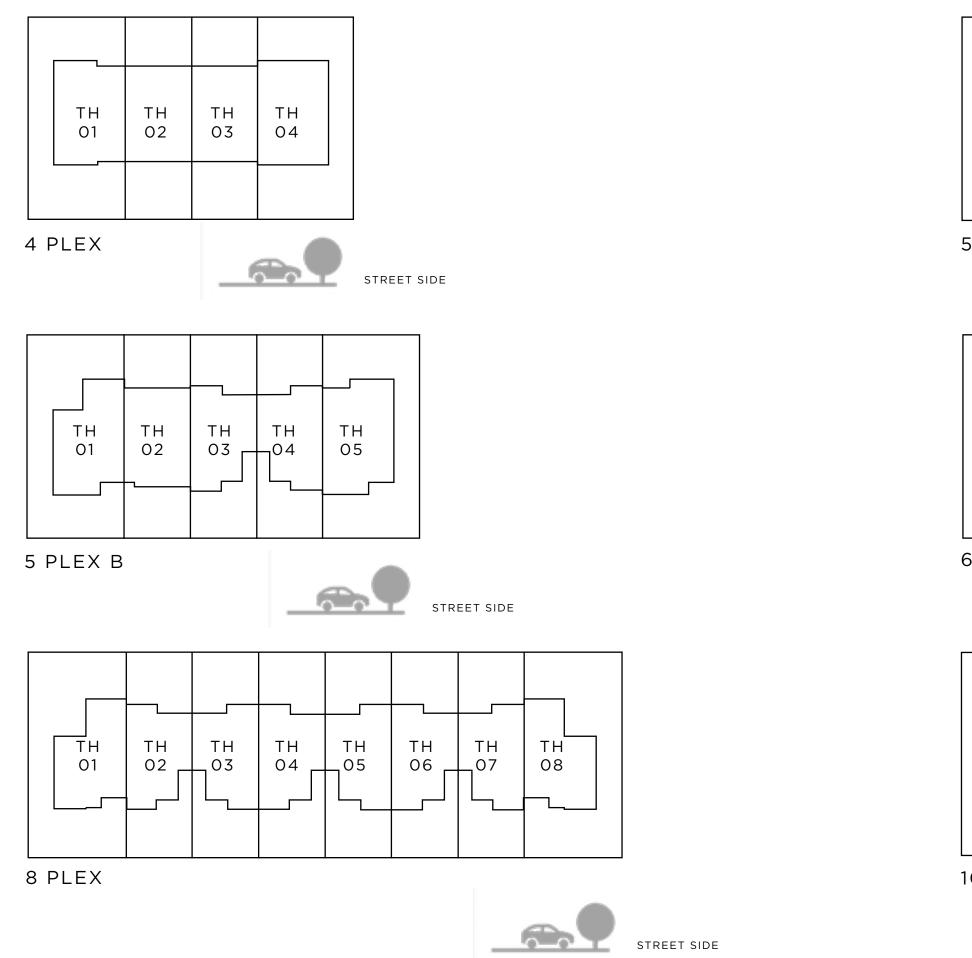

#### UNIT 5 PLEX A - TH 02 1880.77 SQFT 5 PLEX B - TH 03 1881.20 SQFT 1865.82 SQFT 8 PLEX - TH 02 8 PLEX - TH 04 1867.75 SQFT 1866.68 SQFT 8 PLEX - TH 06 10 PLEX - TH 02 1890.14 SQFT 10 PLEX - TH 04 1897.46 SQFT 1891.00 SQFT 10 PLEX - TH 08