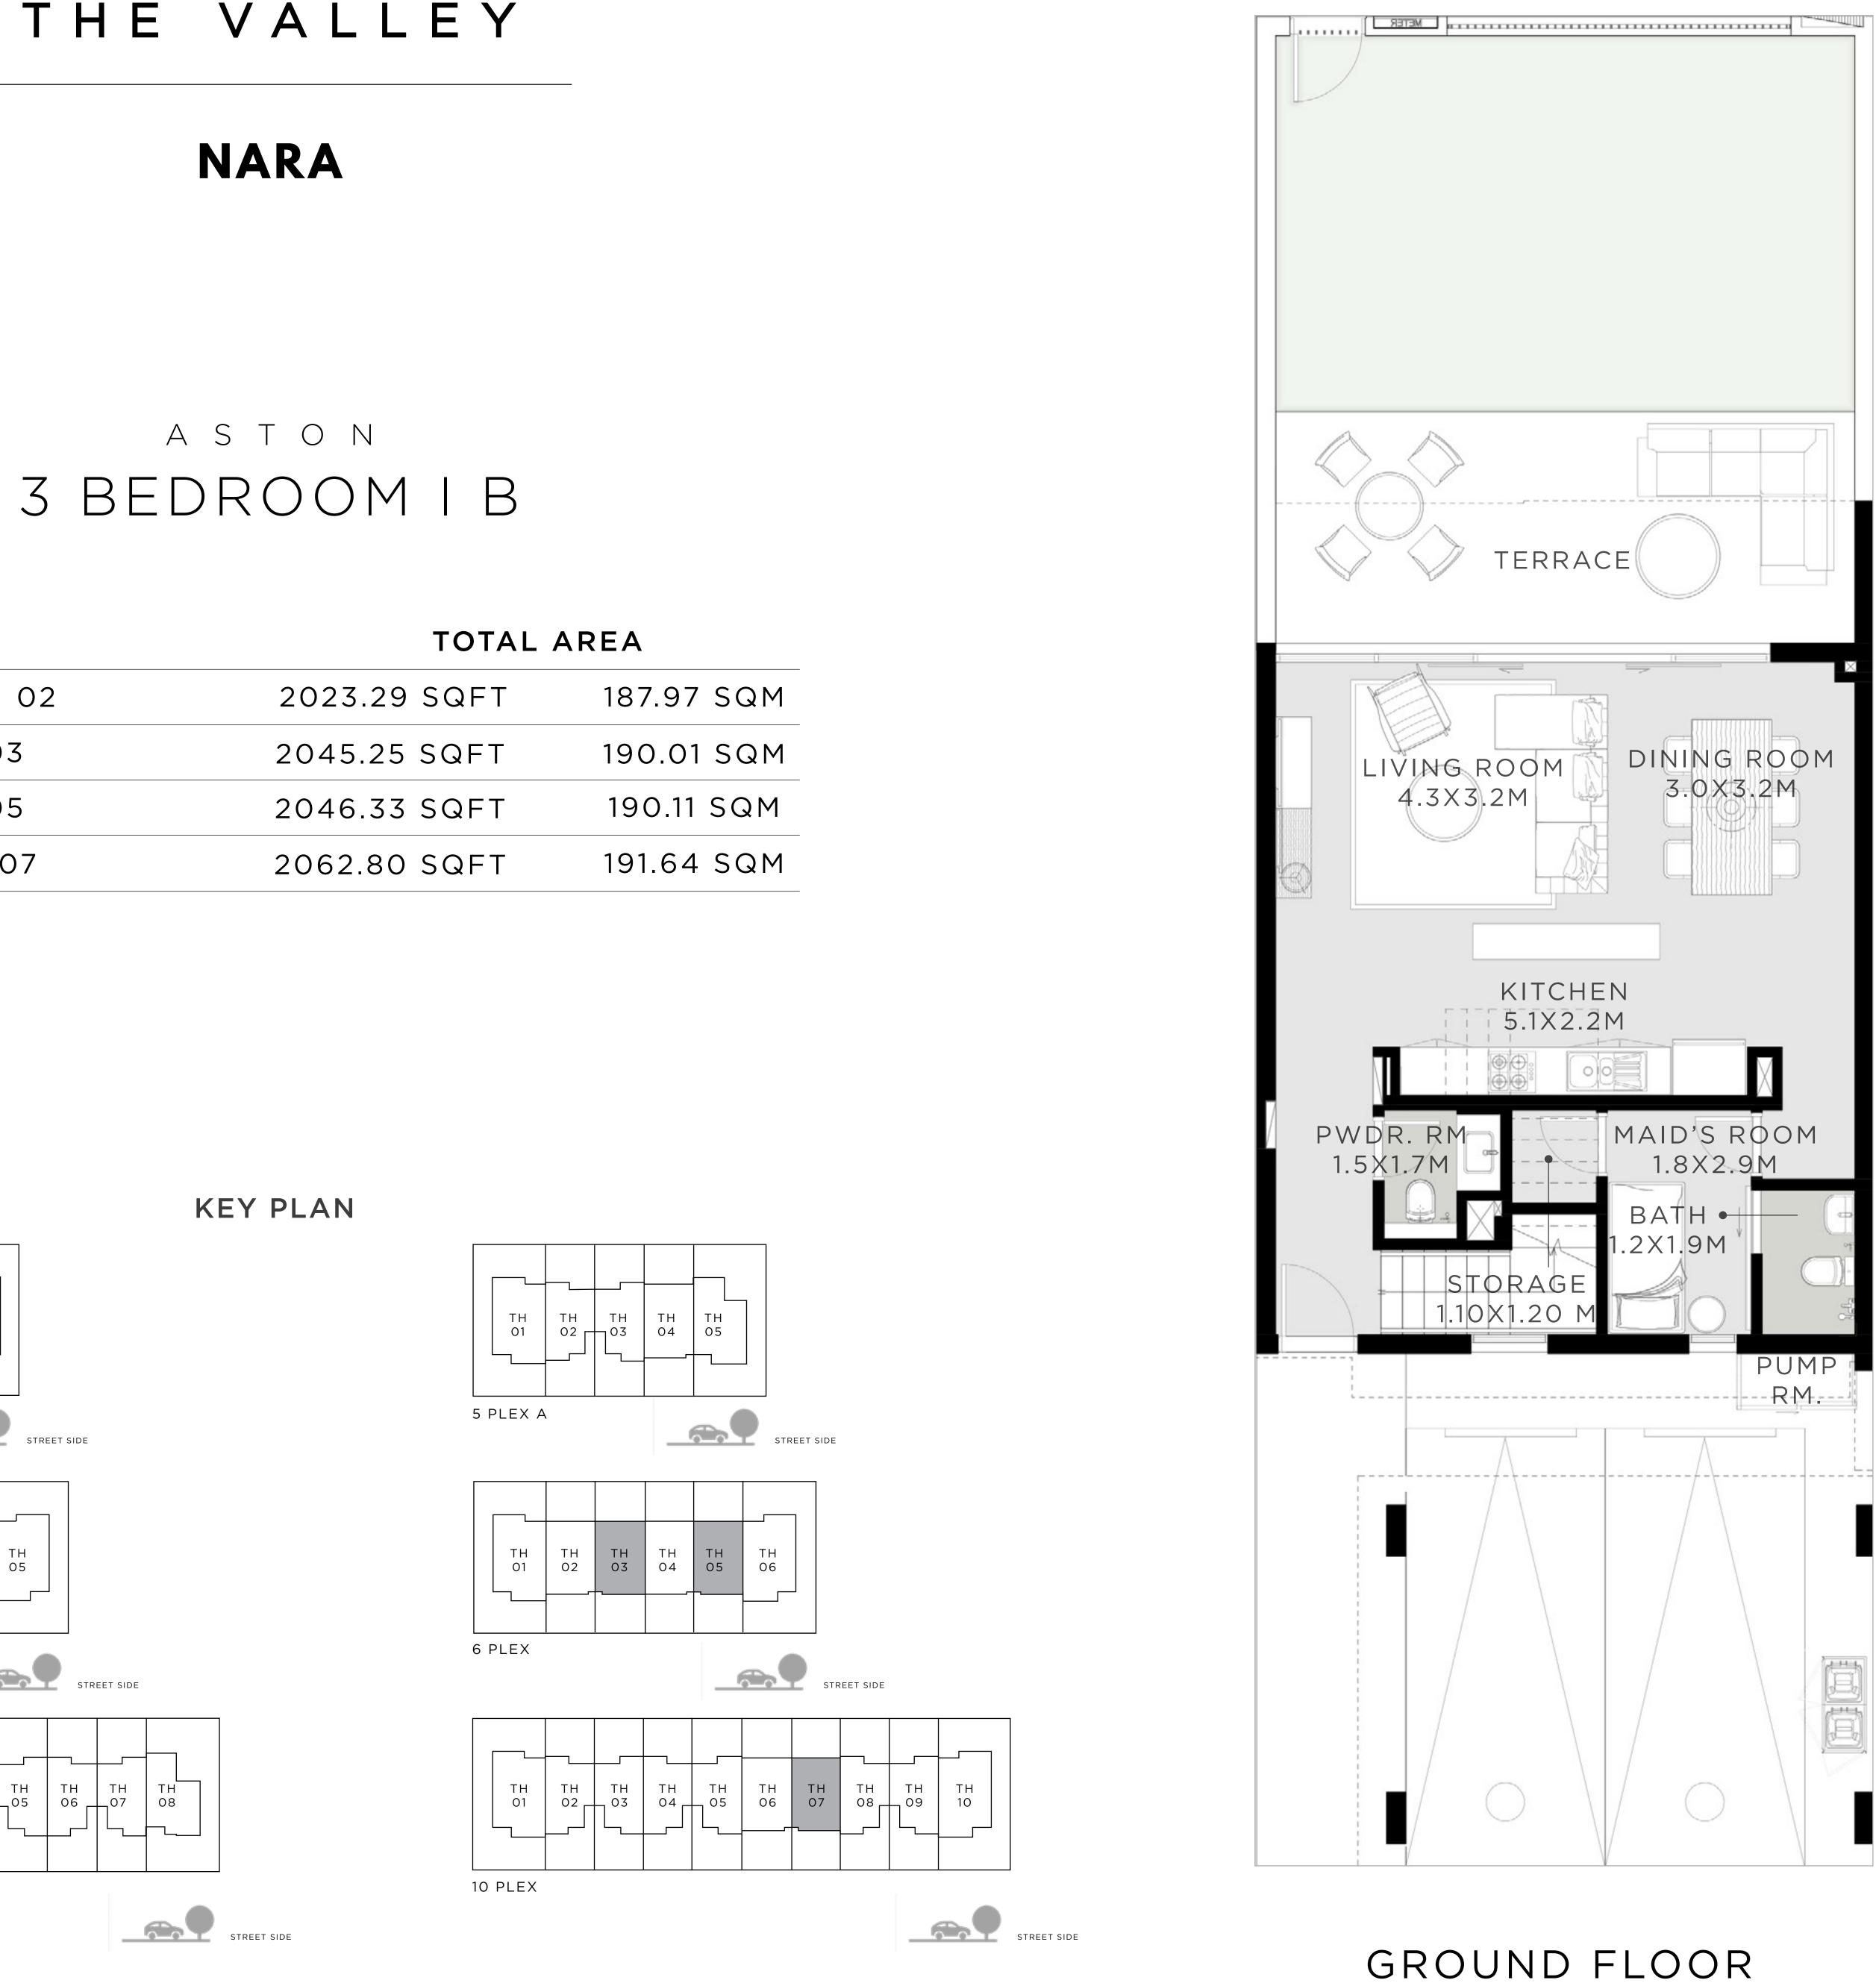

## A S T O N 3 BEDROOM I A

| UNIT             | τοτα         |
|------------------|--------------|
| 5 PLEX A - TH 04 | 2023.40 SQFT |
| 10 PLEX - TH 06  | 2088.52 SQFT |

6 PLEX

ΤН

FLOORPLAN1. All dimensions are in imperial and metric, and measured from core to core excluding construction to lerances. 2. All materials, dimensions, and drawing sare approximate only. 3. Information is subject to change without notice, at developer's absolute discretion. 4. Actual area may vary from the state darea. 5. Drawing sare approximate on ly. 3. Information is subject to change without notice, at developer's absolute discretion. 4. Actual area may vary from the state darea. 5. Drawing sare approximate on ly. 3. Information is subject to change without notice, at developer's absolute discretion. 4. Actual area may vary from the state darea. 5. Drawing sare approximate on ly. 3. Information is subject to change without notice, at developer's absolute discretion. 4. Actual area may vary from the state darea. 5. Drawing sare approximate on ly. 3. Information is subject to change without notice, at developer's absolute discretion. 4. Actual area may vary from the state darea. 5. Drawing sare approximate on ly. 3. Information is subject to change without notice, at developer's absolute discretion. 4. Actual area may vary from the state darea. 5. Drawing sare approximate on ly. 3. Information is subject to change without notice, at developer's absolute discretion. 4. Actual area may vary from the state darea. 5. Drawing sare approximate on ly. 3. Information is subject to change without notice, at developer's absolute discretion. 4. Actual area may vary from the state darea. 5. Drawing sare approximate on ly. 3. Information is subject to change without notice, at developer's absolute discretion. 4. Actual area may vary from the state darea. 5. Drawing sare approximate on ly. 3. Information is subject to change without notice, at developer's absolute discretion. 4. Actual area may vary from the state darea. 5. Drawing sare approximate on ly. 3. Information is subject to change without notice, at developer's absolute discretion. 4. Actual area may vary from the state darea. 5. Drawing sarea provide external d not to scale. 6. All images used are for illustrative purposes only and do not represent the actual size, features, specifications, at it's absolute discretion, without any liability whatsoever.

## GROUND FLOOR

| UNIT             | τοτα         |
|------------------|--------------|
| 5 PLEX B - TH 02 | 2023.29 SQFT |
| 6 PLEX - TH 03   | 2045.25 SQFT |
| 6 PLEX - TH 05   | 2046.33 SQFT |
| 10 PLEX - TH 07  | 2062.80 SQFT |
|                  |              |

FLOORPLAN1. All dimensions are approximate only. 3. Information is subject to change without notice, at developer's absolute discretion. 4. Actual are a may vary from the state darea. 5. Drawings are approximate only. 3. Information is subject to change without notice, at developer's absolute discretion. 4. Actual area may vary from the state darea. 5. Drawings area provided is cretion. 4. Actual area may vary from the state darea. 5. Drawings area provided is cretion. 4. Actual area may vary from the state darea. 5. Drawings area provided is cretion. 4. Actual area may vary from the state darea. 5. Drawings area provided is cretion. 4. Actual area may vary from the state darea. 5. Drawings area provided is cretion. 4. Actual area may vary from the state darea. 5. Drawings area provided is cretion. 4. Actual area may vary from the state darea. 5. Drawings area provided is cretion. 4. Actual area may vary from the state darea. 5. Drawings area provided is cretion. 4. Actual area may vary from the state darea. 5. Drawings area provided is cretion. 4. Actual area may vary from the state darea. 5. Drawings area provided is cretion. 4. Actual area may vary from the state darea. 5. Drawings area provided is cretion. 4. Actual area may vary from the state darea. 5. Drawings area provided is cretion. 4. Actual area may vary from the state darea. 5. Drawings area provided is cretion. 4. Actual area may vary from the state darea. 5. Drawings area provided is cretion. 4. Actual area may vary from the state darea. 5. Drawings area provided is cretion. 4. Actual area may vary from the state darea. 5. Drawings area provided is cretion. 4. Actual area may vary from the state darea. 5. Drawings area provided is cretion. 4. Actual area may vary from the state darea. 5. Drawings area provided is cretion. 4. Actual area may vary from the state darea. 5. Drawings area provided is cretion. 4. Actual area may vary from the state darea. 5. Drawings area provided is cretion. 4. Actual area may vary from the state darea. 5. Drawings ar not to scale. 6. All images used are for illustrative purposes only and do not represent the actual size, features, specifications, at it's absolute discretion, without any liability whatsoever.