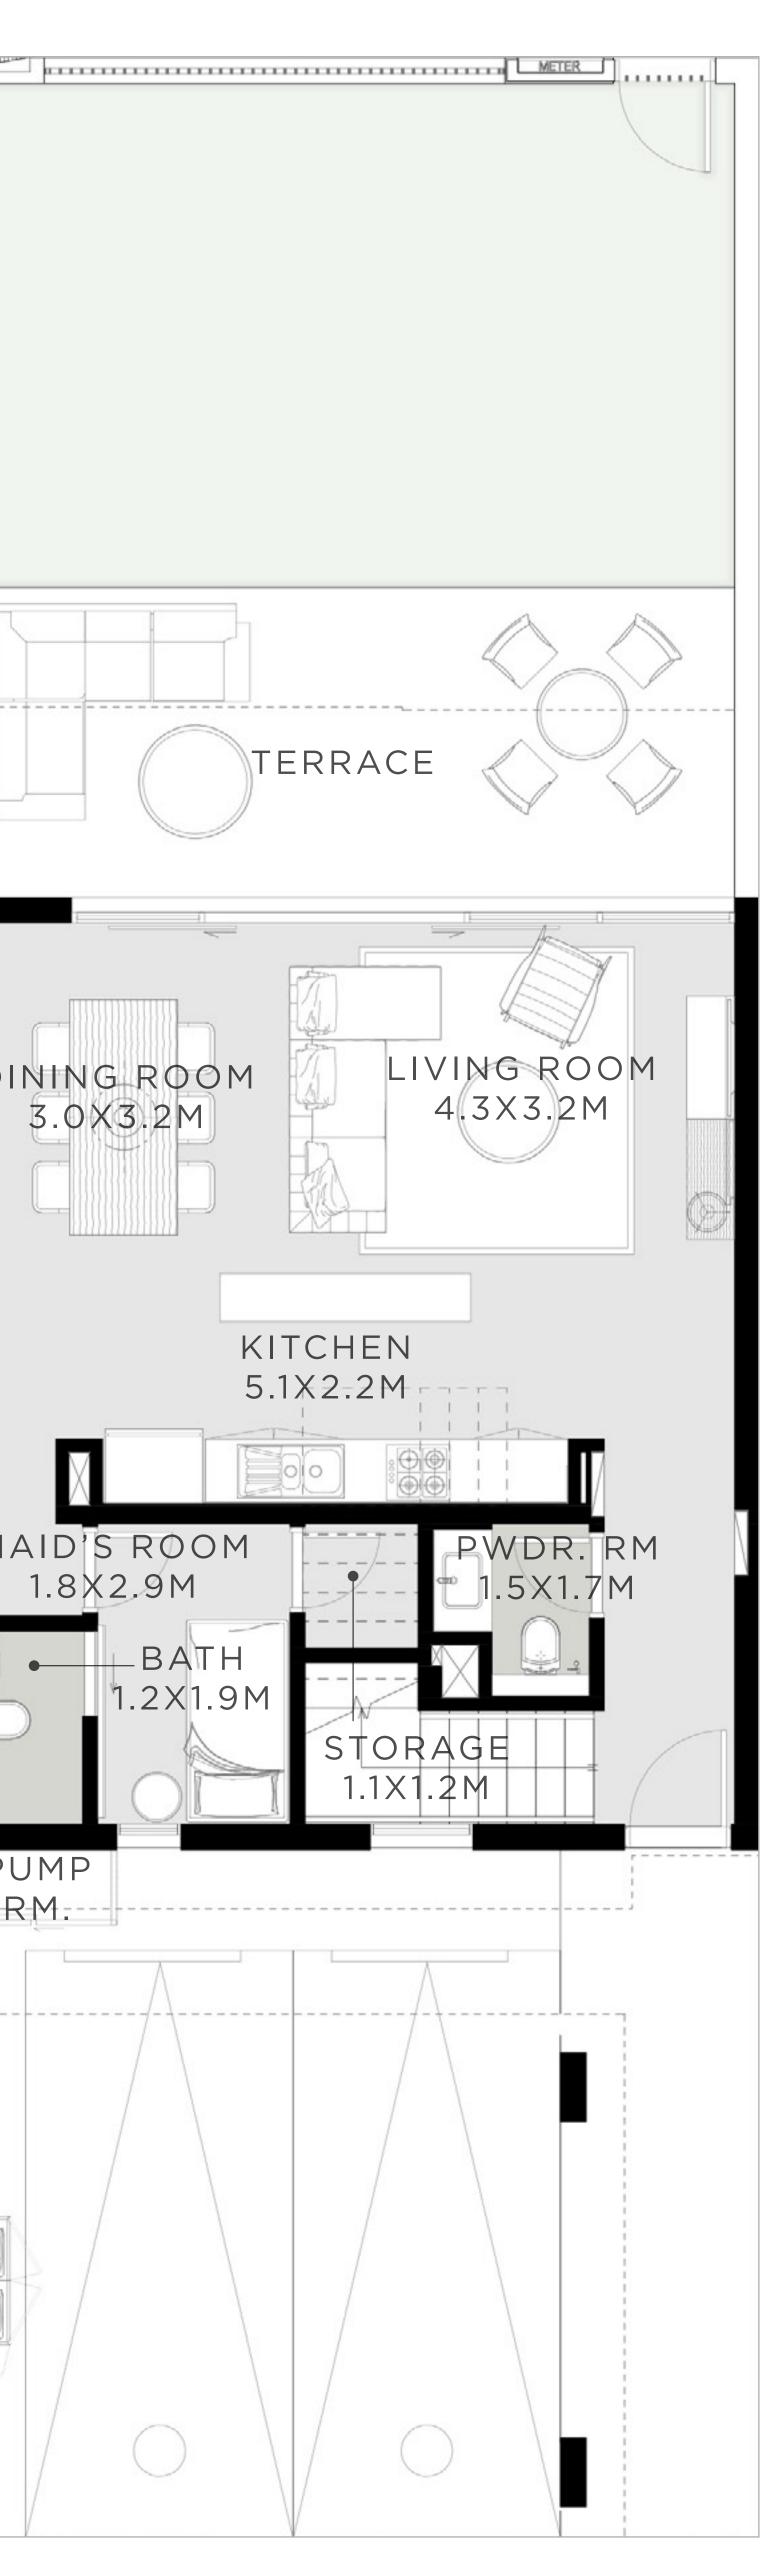

y vary from the state darea. 5. Drawing sare approximate on ly. 3. Information is subject to change without notice, at developer's absolute discretion. 4. Actual area may vary from the state darea. 5. Drawing sare approximate on ly. 3. Information is subject to change without notice, at developer's absolute discretion. 4. Actual area may vary from the state darea. 5. Drawing sare approximate on ly. 3. Information is subject to change without notice, at developer's absolute discretion. 4. Actual area may vary from the state darea. 5. Drawing sarea provide external d not to scale. 6. All images used are for illustrative purposes only and do not represent the actual size, features, specifications, at it's absolute discretion, without any liability whatsoever.



STREET SIDE

## GROUND FLOOR









## A S T O N 4 BEDROOM I A

| UNIT             | τοτα         |
|------------------|--------------|
| 5 PLEX A - TH 01 | 2168.50 SQFT |
| 6 PLEX - TH 01   | 2184.54 SQFT |
| 10 PLEX - TH 01  | 2186.26 SQFT |



FLOORPLAN1. All dimensions are in imperial and metric, and measured from core to core excluding construction to lerances. 2. All materials, dimensions, and drawing sare approximate only. 3. Information is subject to change without notice, at developer's absolute discretion. 4. Actual area may vary from the state darea. 5. Drawing sare approximate on ly. 3. Information is subject to change without notice, at developer's absolute discretion. 4. Actual area may vary from the state darea. 5. Drawing sare approximate on ly. 3. Information is subject to change without notice, at d