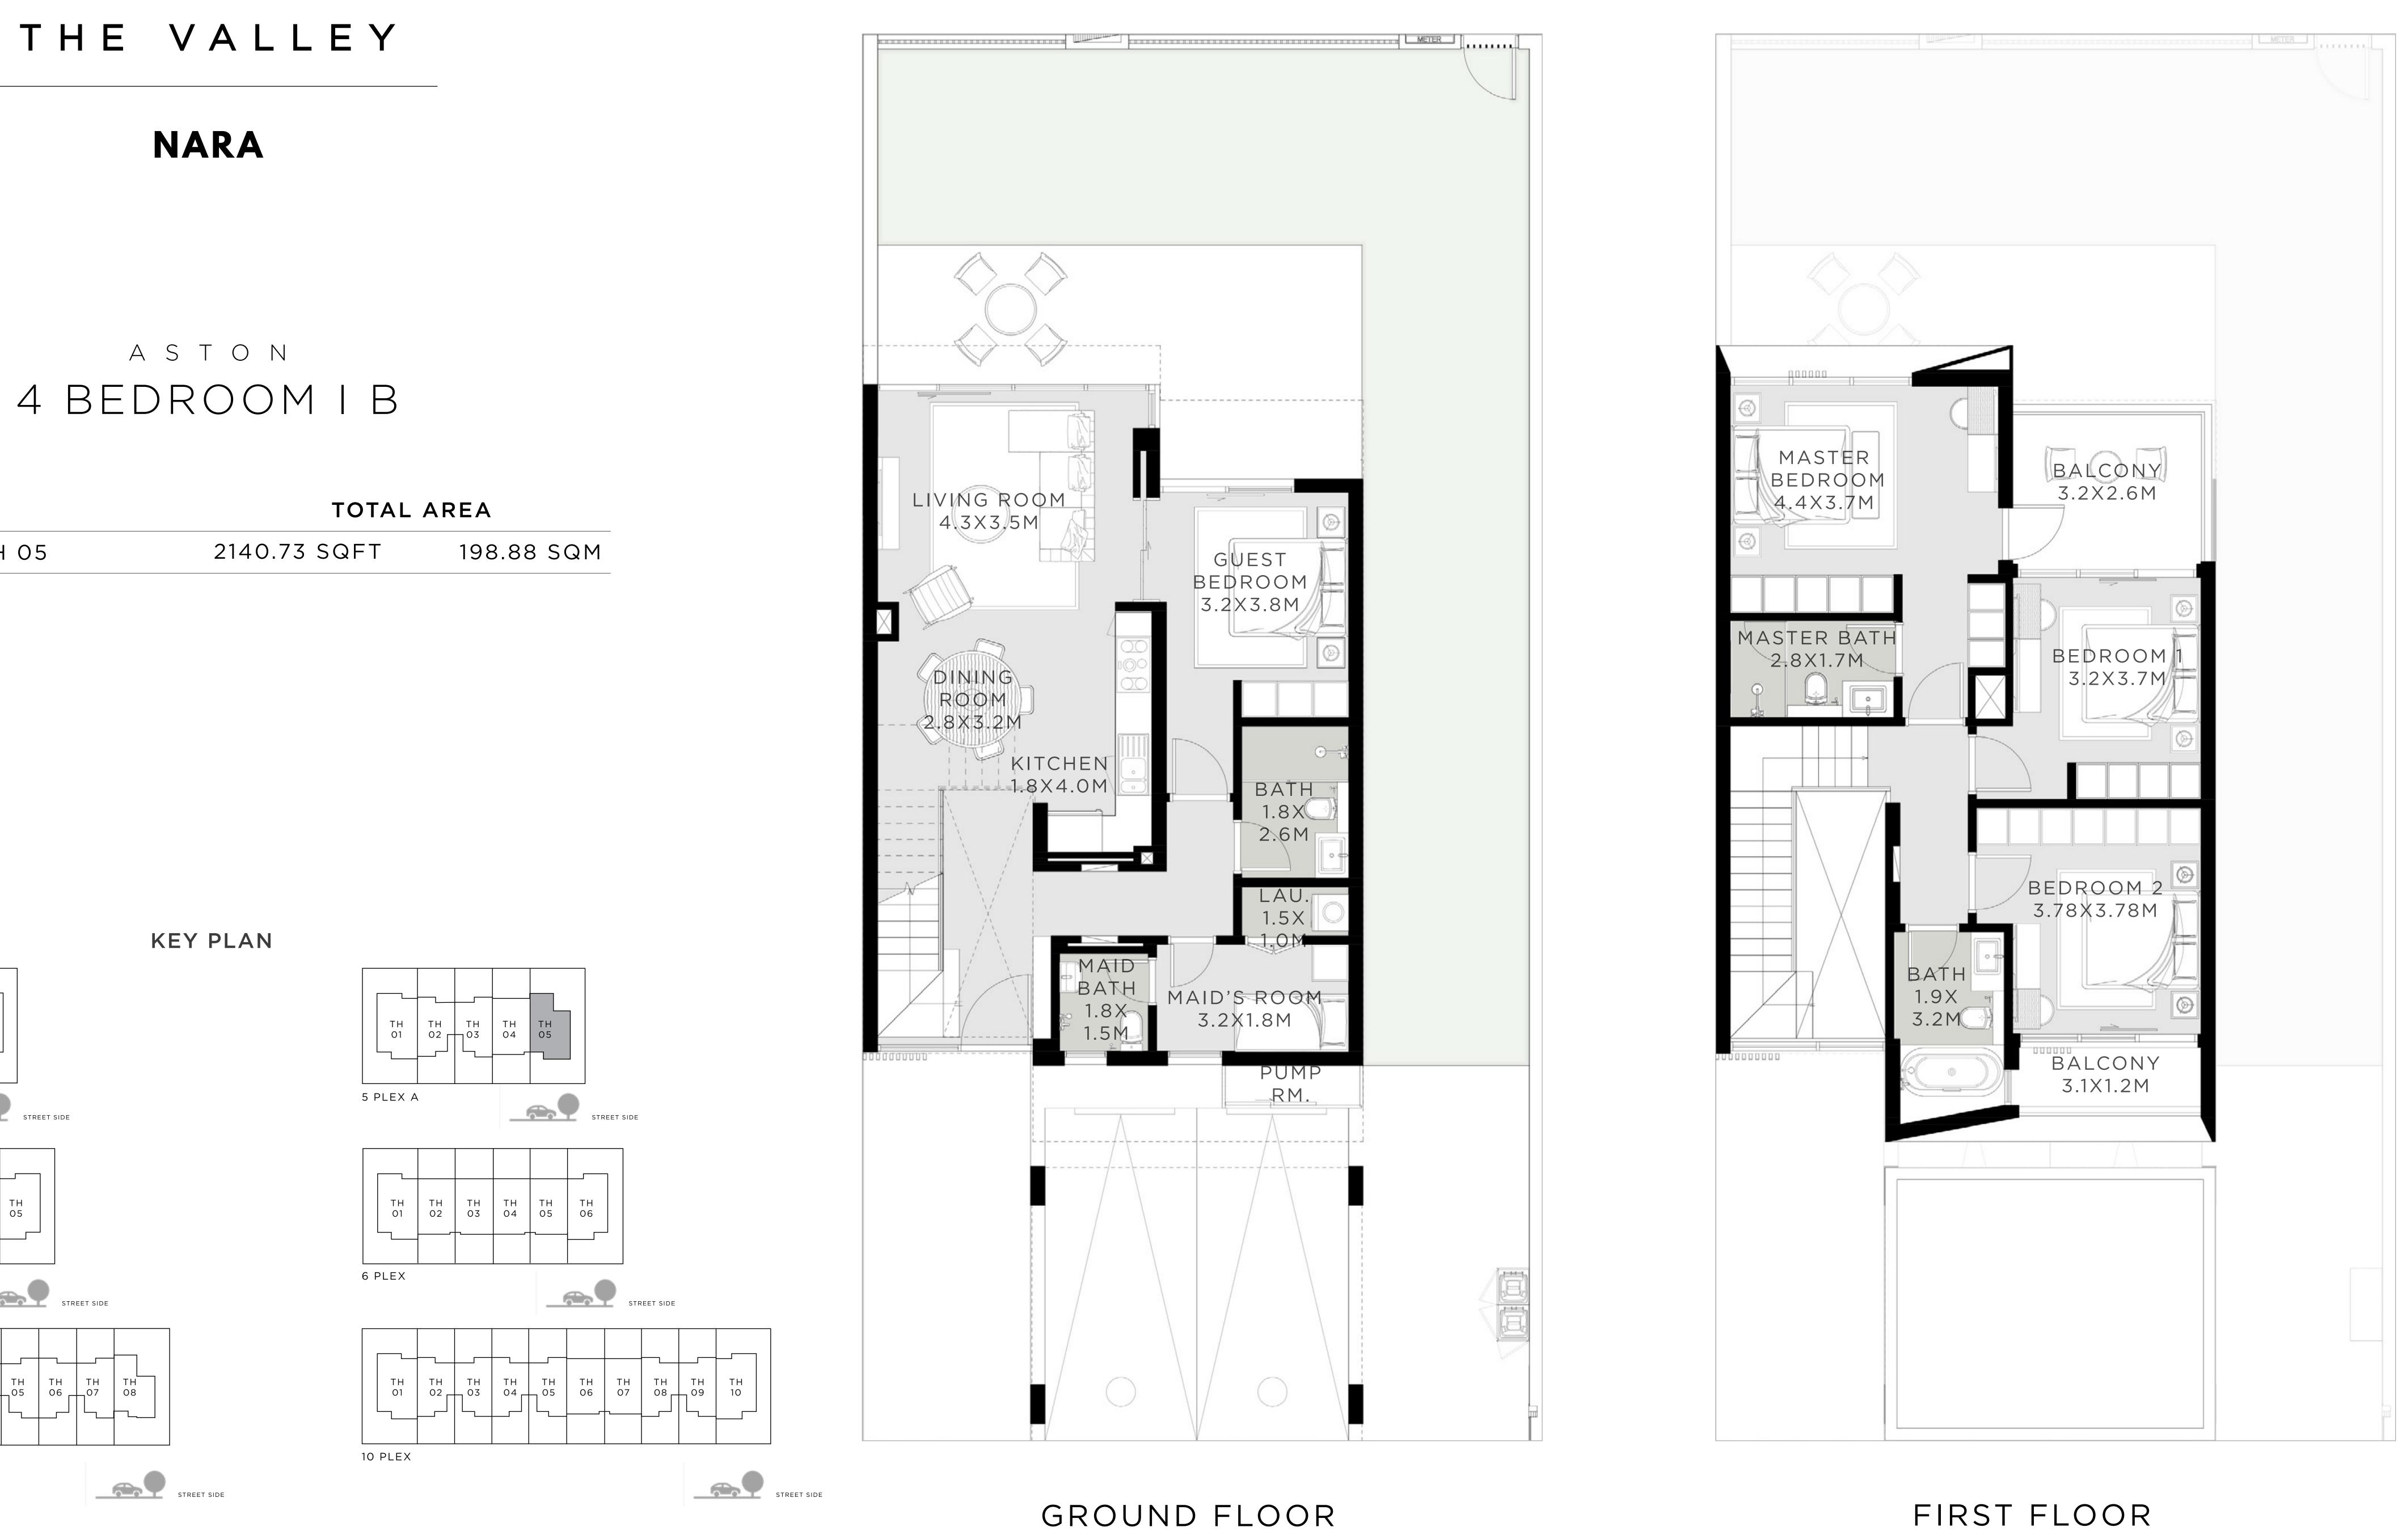

| UNIT             | ΤΟΤΑ         |
|------------------|--------------|
| 5 PLEX A - TH 05 | 2140.73 SQFT |

FLOORPLAN1. All dimensions are in imperial and metric, and measured from core to core excluding construction to lerances. 2. All materials, dimensions, and drawing sare approximate only. 3. Information is subject to change without notice, at developer's absolute discretion. 4. Actual area may vary from the state darea. 5. Drawing sare approximate on ly. 3. Information is subject to change without notice, at developer's absolute discretion. 4. Actual area may vary from the state darea. 5. Drawing sare approximate on ly. 3. Information is subject to change without notice, at developer's absolute discretion. 4. Actual area may vary from the state darea. 5. Drawing sare approximate on ly. 3. Information is subject to change without notice, at developer's absolute discretion. 4. Actual area may vary from the state darea. 5. Drawing sare approximate on ly. 3. Information is subject to change without notice, at developer's absolute discretion. 4. Actual area may vary from the state darea. 5. Drawing sare approximate on ly. 3. Information is subject to change without notice, at developer's absolute discretion. 4. Actual area may vary from the state darea. 5. Drawing sare approximate on ly. 3. Information is subject to change without notice, at developer's absolute discretion. 4. Actual area may vary from the state darea. 5. Drawing sare approximate on ly. 3. Information is subject to change without notice, at developer's absolute discretion. 4. Actual area may vary from the state darea. 5. Drawing sare approximate on ly. 3. Information is subject to change without notice, at developer's absolute discretion. 4. Actual area may vary from the state darea. 5. Drawing sare approximate on ly. 3. Information is subject to change without notice, at developer's absolute discretion. 4. Actual area may vary from the state darea. 5. Drawing sare approximate on ly. 3. Information is subject to change without notice, at developer's absolute discretion. 4. Actual area may vary from the state darea. 5. Drawing sarea provide external d not to scale. 6. All images used are for illustrative purposes only and do not represent the actual size, features, specifications, at it's absolute discretion, without any liability whatsoever.