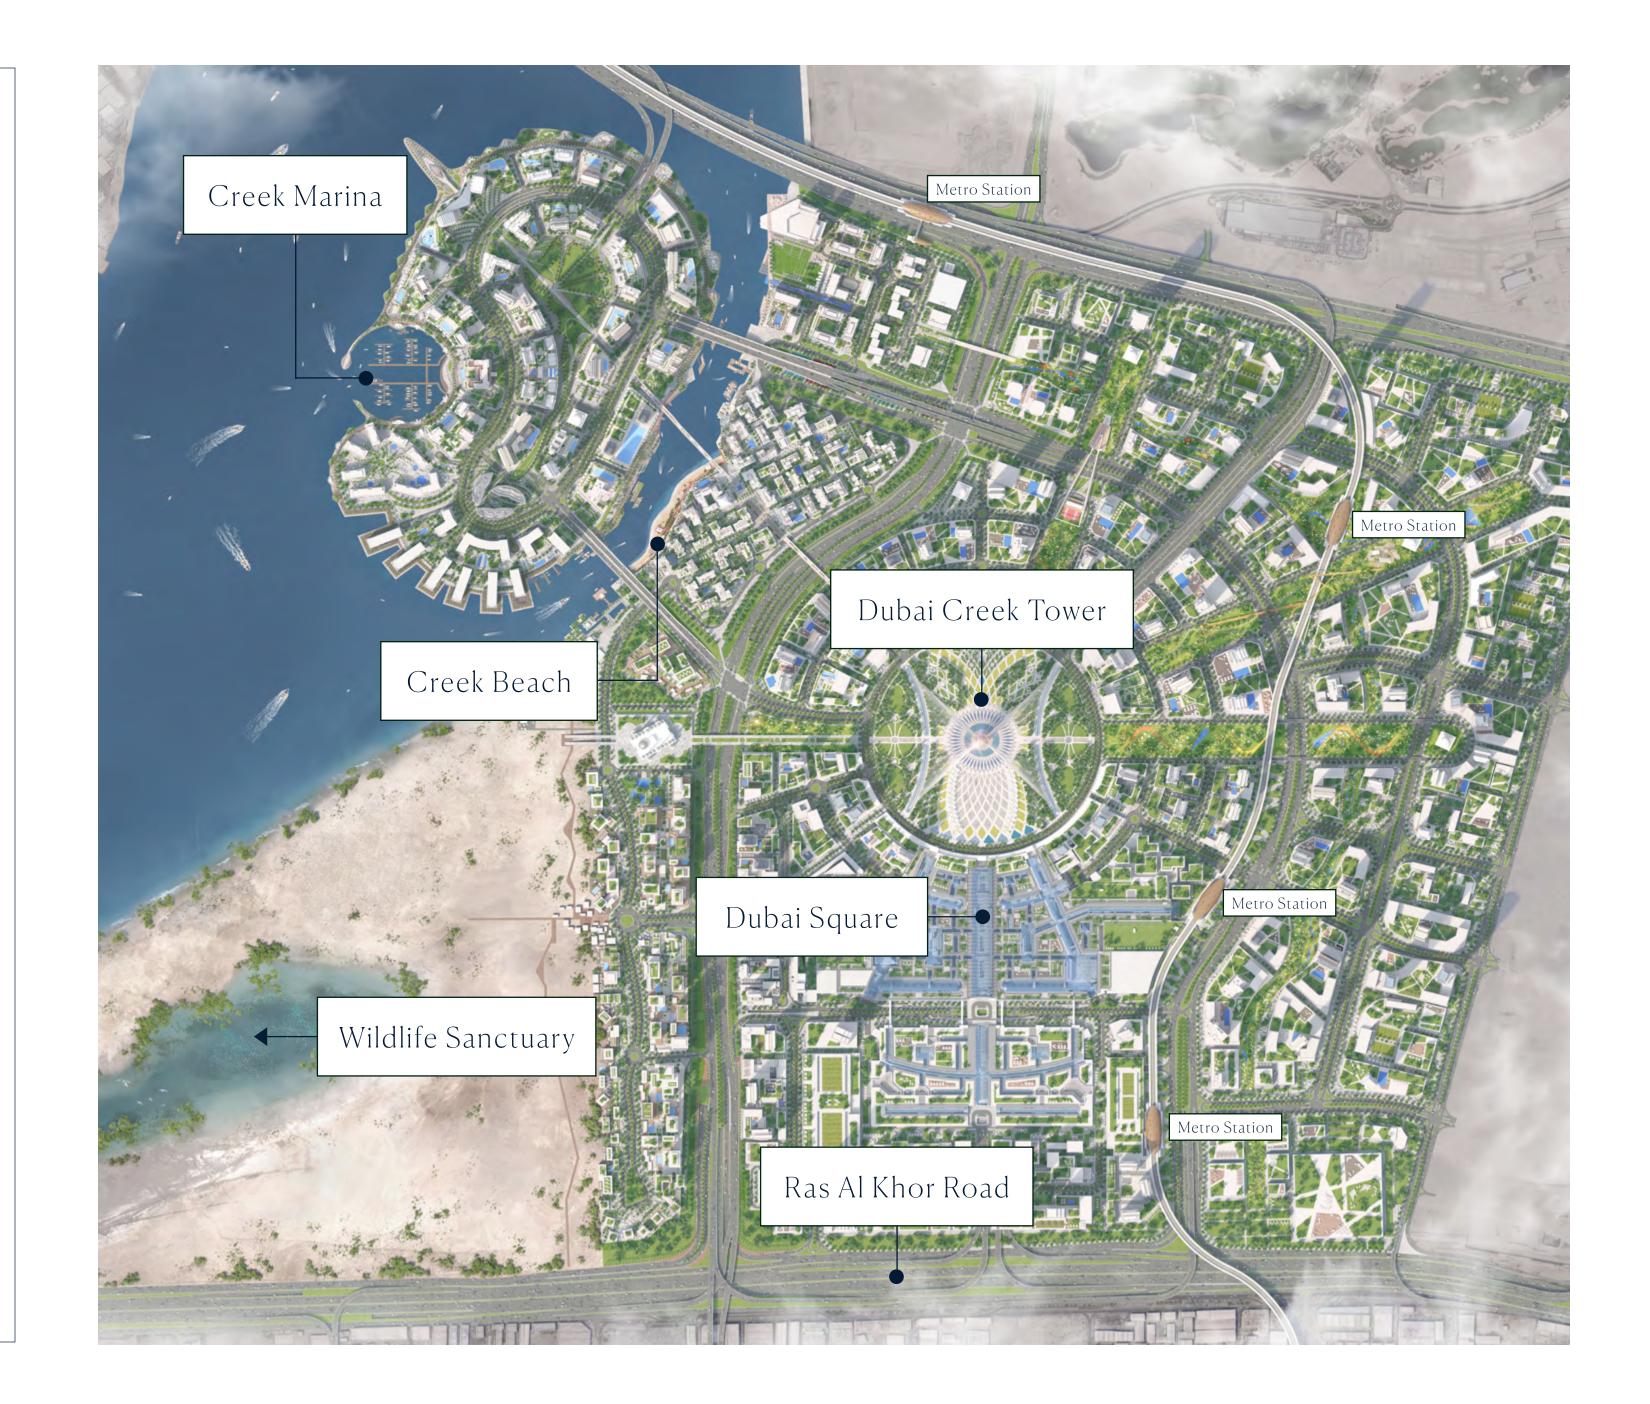

### Modern Island Living

Creek Island is located north of Downtown Dubai along the Dubai Creek. The island boasts one of the most iconic vistas in the world, with stellar panoramas of Downtown Dubai's ultramodern skyline - including the astonishing Burj Khalifa.

As a resident of Creek Island, you benefit from:

PRIME BURJ KHALIFA VIEWS

CENTRAL PARK - SIZE OF 6
FOOTBALL PITCHES

WATERFRONT PROMENADE

YACHT CLUB WITH 81 BERTHS

CLOSE PROXIMITY TO CREEK BEACH

LOCATED NEAR CREEK QUAY

Residents of Dubai Creek Harbour enjoy close proximity to:

DUBAI CREEK TOWER
NEW GLOBAL ICON

DUBAI SQUARE
MEGA-RETAIL DISTRICT

10 MINS FROM BURJ KHALIFA

WILDLIFE SANCTUARY
HOME OF PINK
FLAMINGOS

15 MINS FROM
DUBAI INT'L AIRPORT