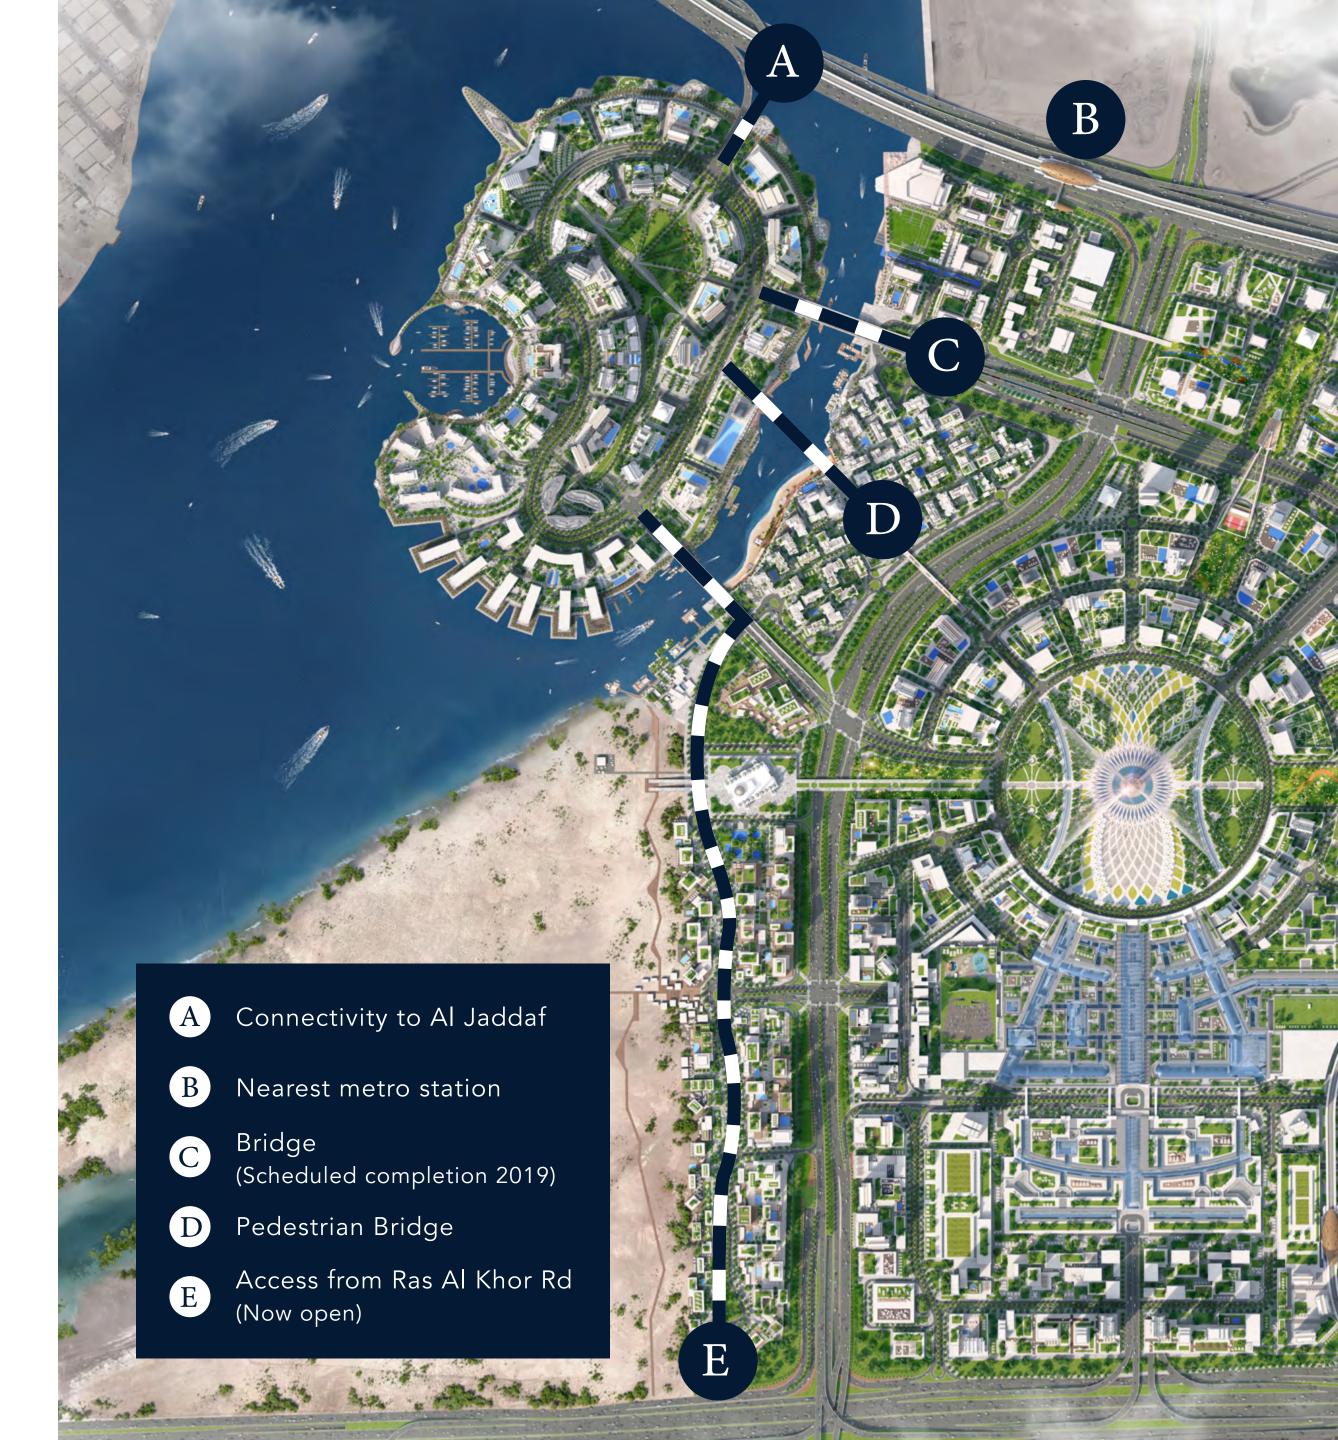

#### Perfectly Connected

Creek Island features a fully-integrated transport system so you can get around Dubai with ease.

Residents and visitors will enjoy:

EFFICIENT ROAD & BUS NETWORK

THREE BRIDGES TO THE MAINLAND

2KM CIRCULAR BOULEVARD

CONVENIENT INTERCHANGE

WATER TAXIS TO DOWNTOWN DUBAL

4 METRO STATIONS IN THE MAINLAND

A new interchange at Ras Al Khor Rd, which directly connects both the island and the mainland to the city, is scheduled for completion in 2019.