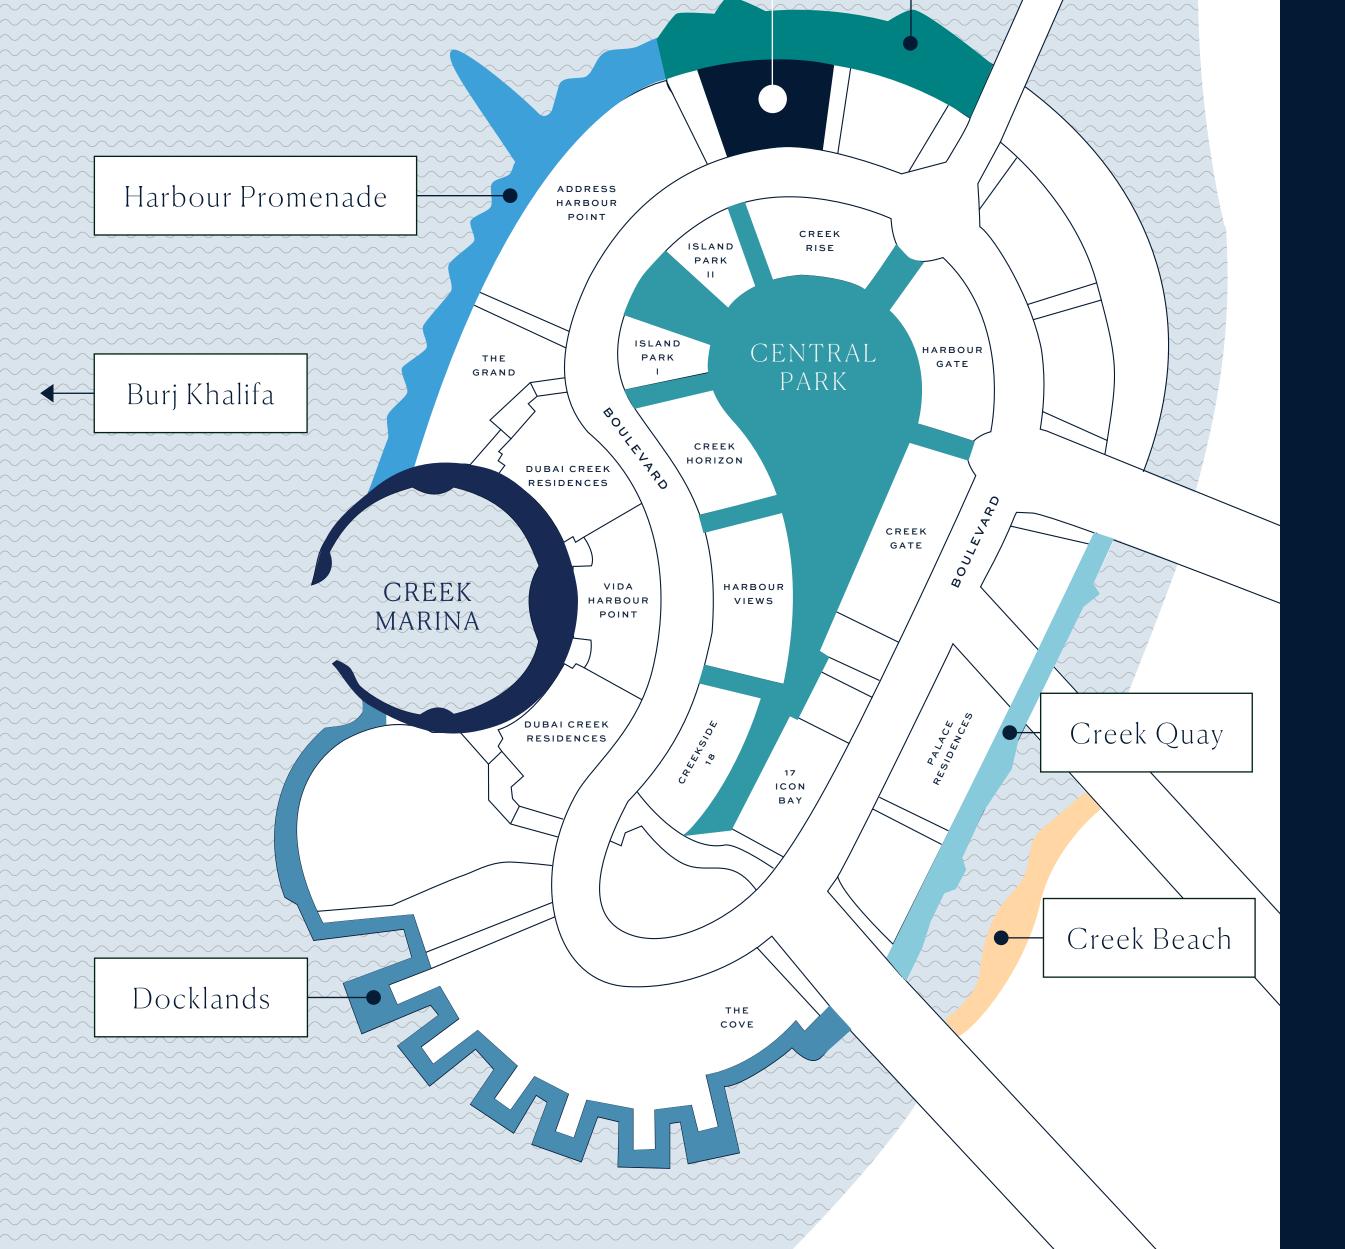

### Modern Island Living

Creek Island is located north of Downtown Dubai along the Dubai Creek. The island boasts one of the most iconic vistas in the world, with stellar panoramas of Downtown Dubai's ultramodern skyline - including the astonishing Burj Khalifa.

As a resident of Creek Island, you benefit from:

PRIME BURJ KHALIFA VIEWS

CENTRAL PARK - SIZE OF 6
FOOTBALL PITCHES

WATERFRONT PROMENADE

YACHT CLUB WITH 81 BERTHS

CLOSE PROXIMITY TO CREEK BEACH

LOCATED NEAR CREEK QUAY

CREEK EDGE

Park