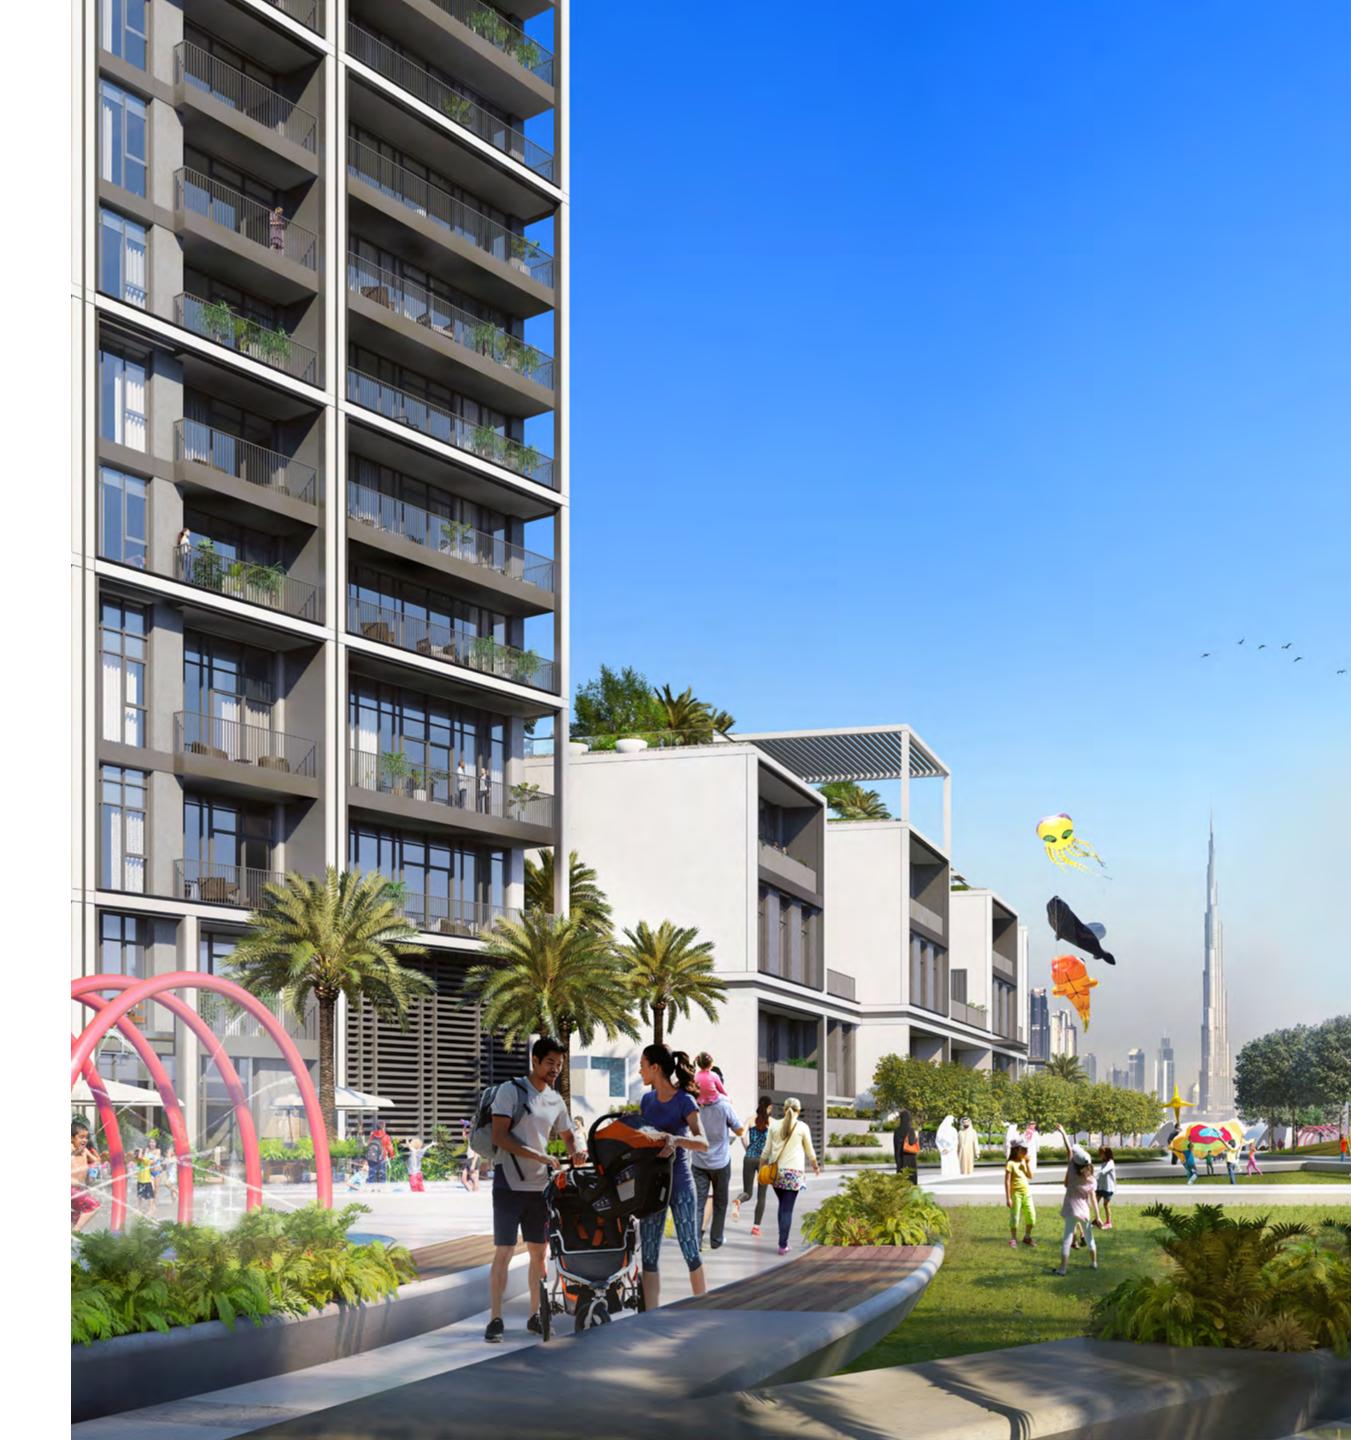

### Modern Island Living

Creek Island is located north of Downtown Dubai along the Dubai Creek. The island boasts one of the most iconic vistas in the world, with stellar panoramas of Downtown Dubai's ultramodern skyline - including the astonishing Burj Khalifa.

As a resident of Creek Island, you benefit from:

PRIME BURJ KHALIFA VIEWS

CENTRAL PARK - SIZE OF 6
FOOTBALL PITCHES

WATERFRONT PROMENADE

YACHT CLUB WITH 81 BERTHS

CLOSE PROXIMITY TO CREEK BEACH

LOCATED NEAR CREEK QUAY