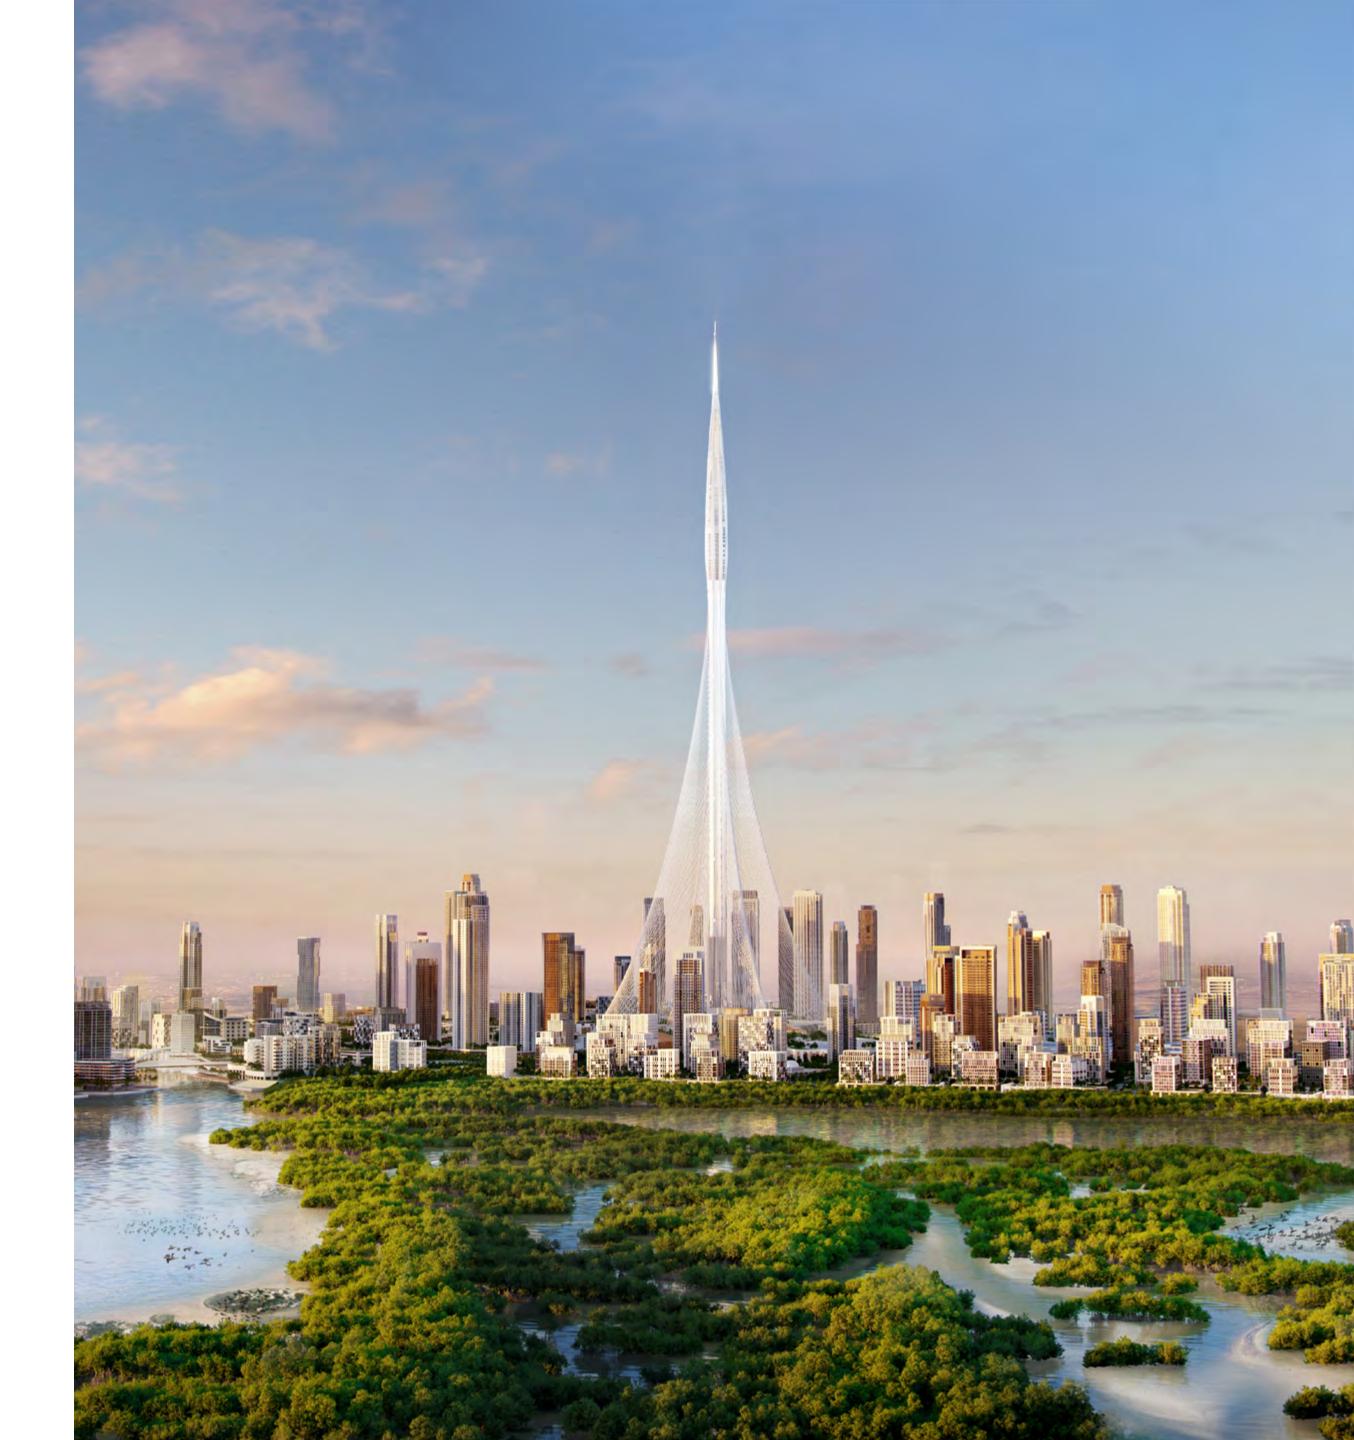

### Modern Island Living

Creek Island is located north of Downtown Dubai along the Dubai Creek. The island boasts one of the most iconic vistas in the world, with stellar panoramas of Downtown Dubai's ultramodern skyline - including the astonishing Burj Khalifa.

Residents of Dubai Creek Harbour enjoy close proximity to:

DUBAI CREEK TOWER
NEW GLOBAL ICON

DUBAI SQUARE
MEGA-RETAIL DISTRICT

10 MINS FROM BURJ KHALIFA

WILDLIFE SANCTUARY
HOME OF PINK
FLAMINGOS

15 MINS FROM
DUBAI INT'L AIRPORT