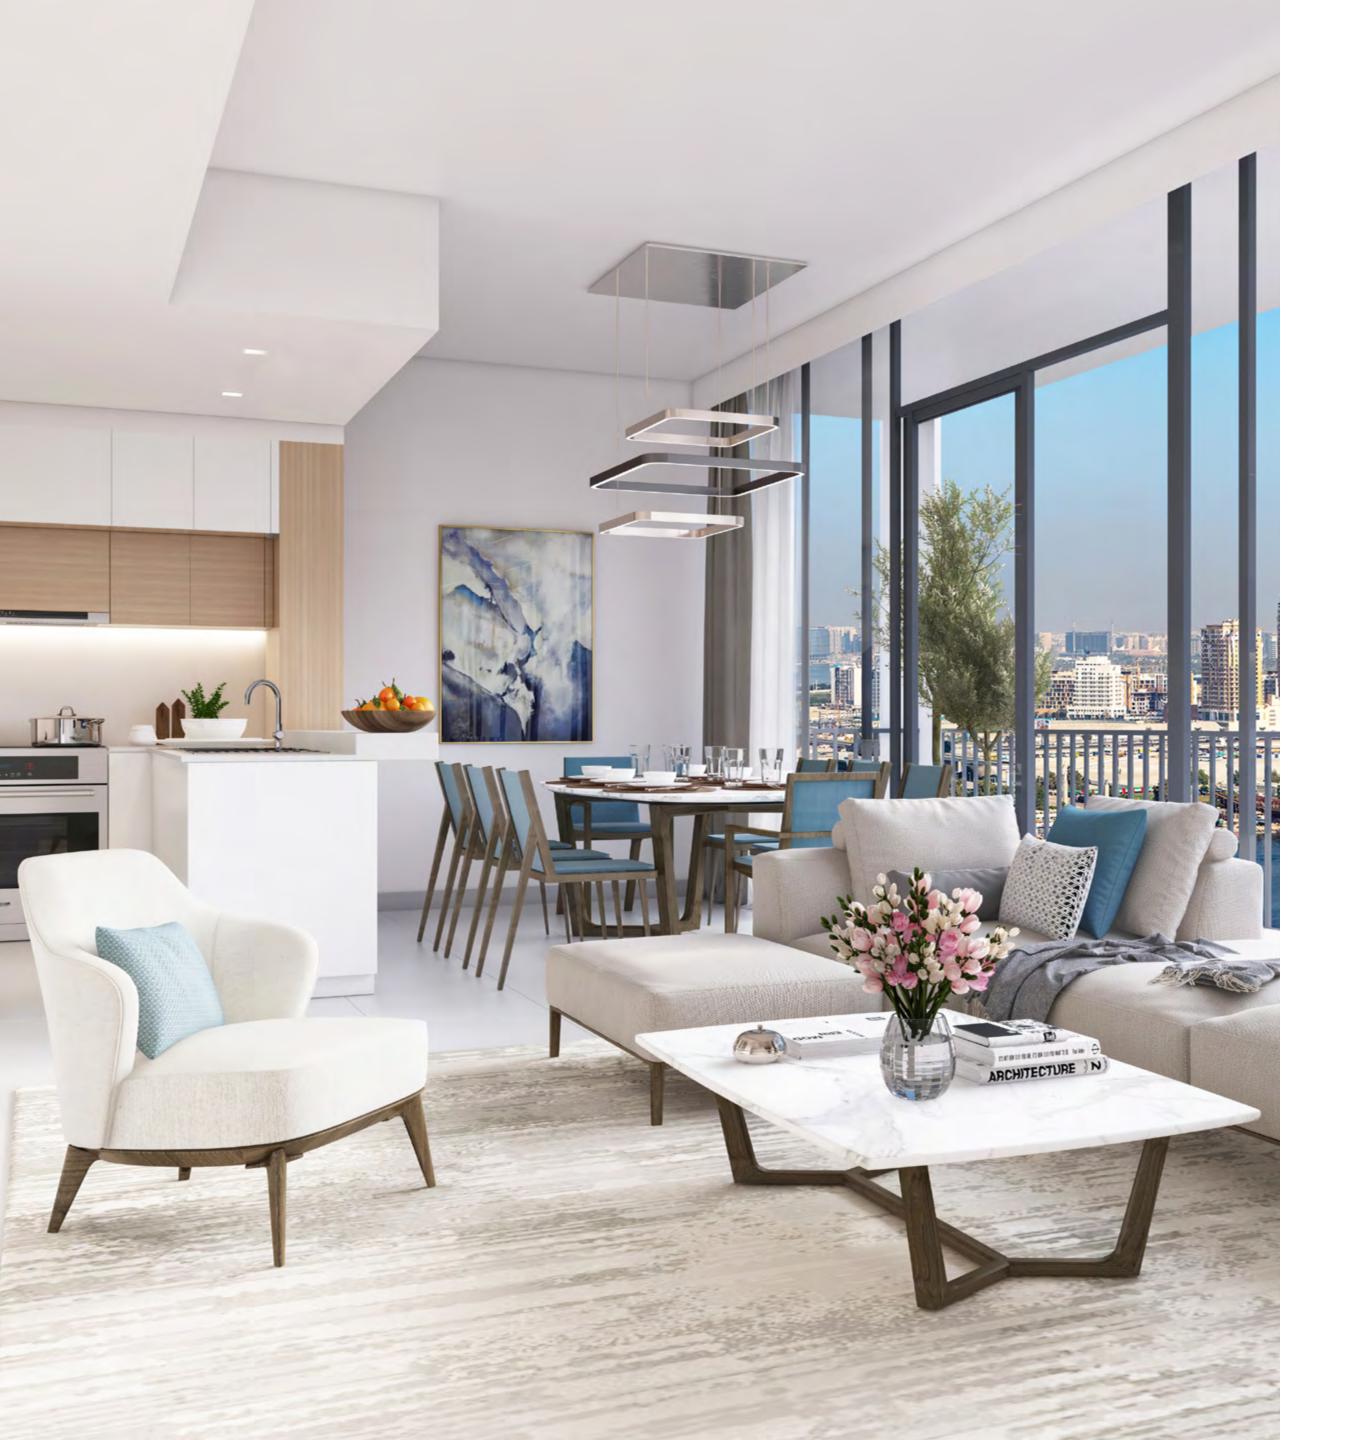

#### Supreme Elegance

They say simplicity is the ultimate sophistication.

CREEK EDGE embodies this philosophy through clear lines and refined elegance.

Unwind in your modern, minimalist apartment that prizes simplicity in forms, materials and colours, complete with floor-to-ceiling windows and a delightful semi-closed kitchen.