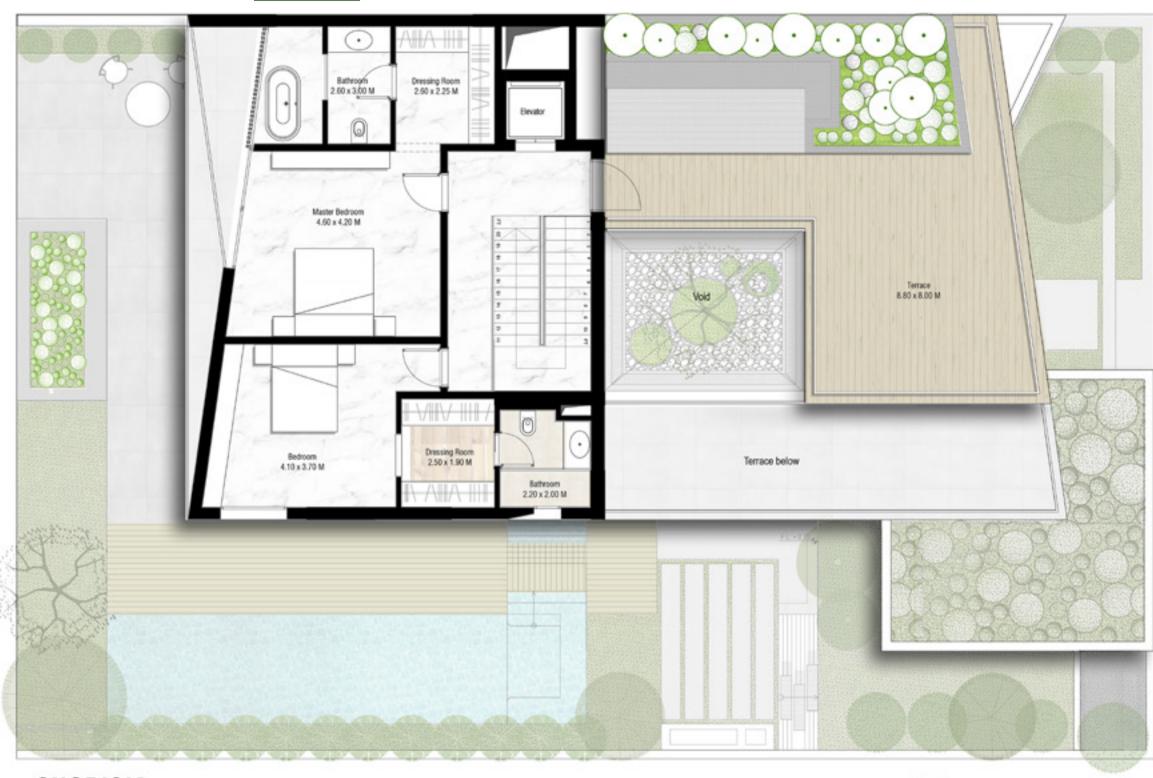

## SECOND FLOOR

### CHORISIA left Orientation

Second Floor Plan Total Area: 6,634.44 sqft

#### Disclaimer:

All dimensions are in meter.

This drawing is for illustrative purposes only and shall not be considered as exact scale replicas for the final product.

The actual unit may have slight variances in size and design. The unit area, drawings and plans are conceptual and subject to change.