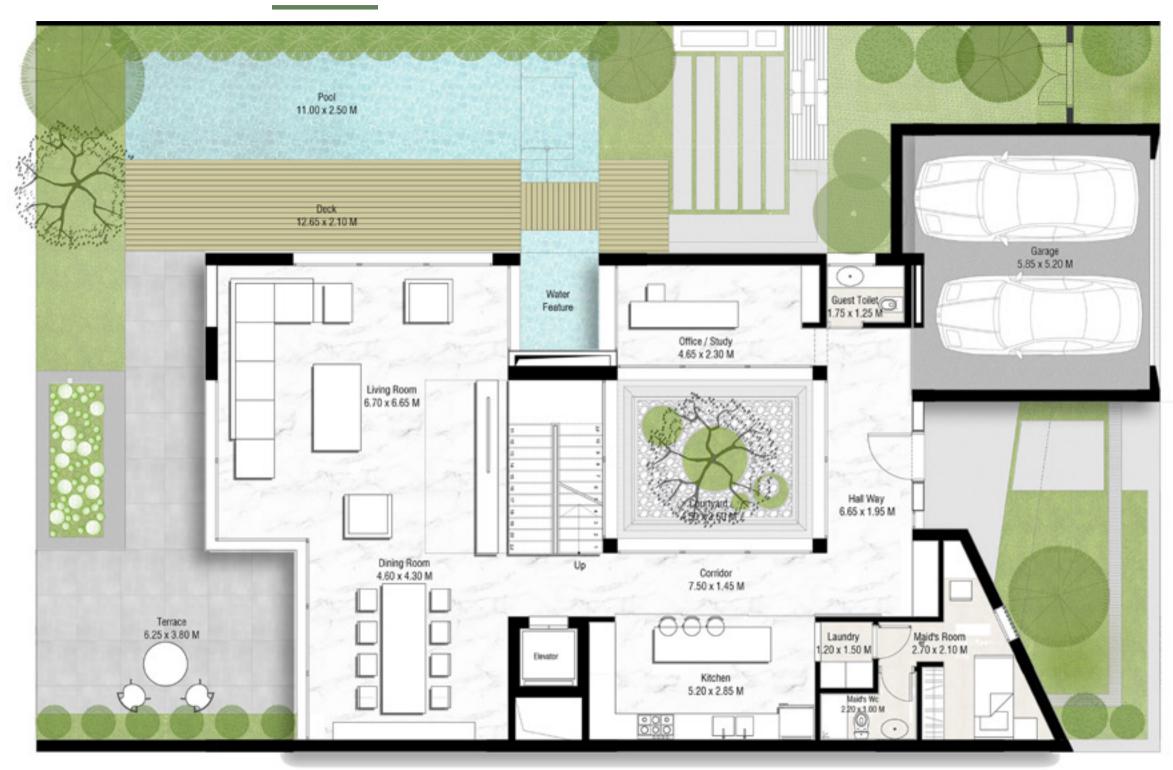

# **GROUND FLOOR**

### CHORISIA Left Orientation

**Ground Floor Plan** Total Area: 6,634.44 sqft

#### Disclaimer:

All dimensions are in meter.

This drawing is for illustrative purposes only and shall not be considered as exact scale replicas for the final product.

The actual unit may have slight variances in size and design. The unit area, drawings and plans