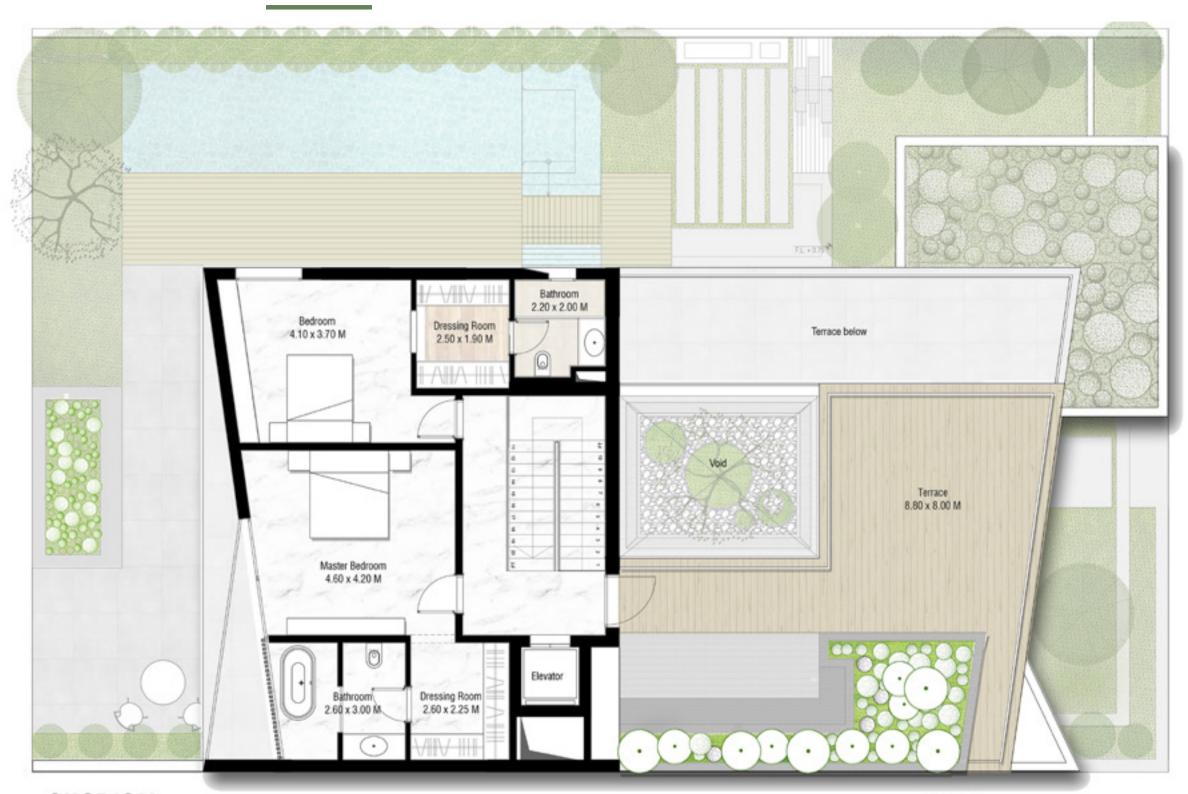

## SECOND FLOOR

### CHORISIA left Orientation

Second Floor Plan Total Area: 6,634.44 sqft

#### Disclaimer:

All dimensions are in meter.

This drawing is for illustrative purposes only and shall not be considered as exact scale replicas for the final product.

The actual unit may have slight variances in size and design. The unit area, drawings and plans are conceptual and subject to change.