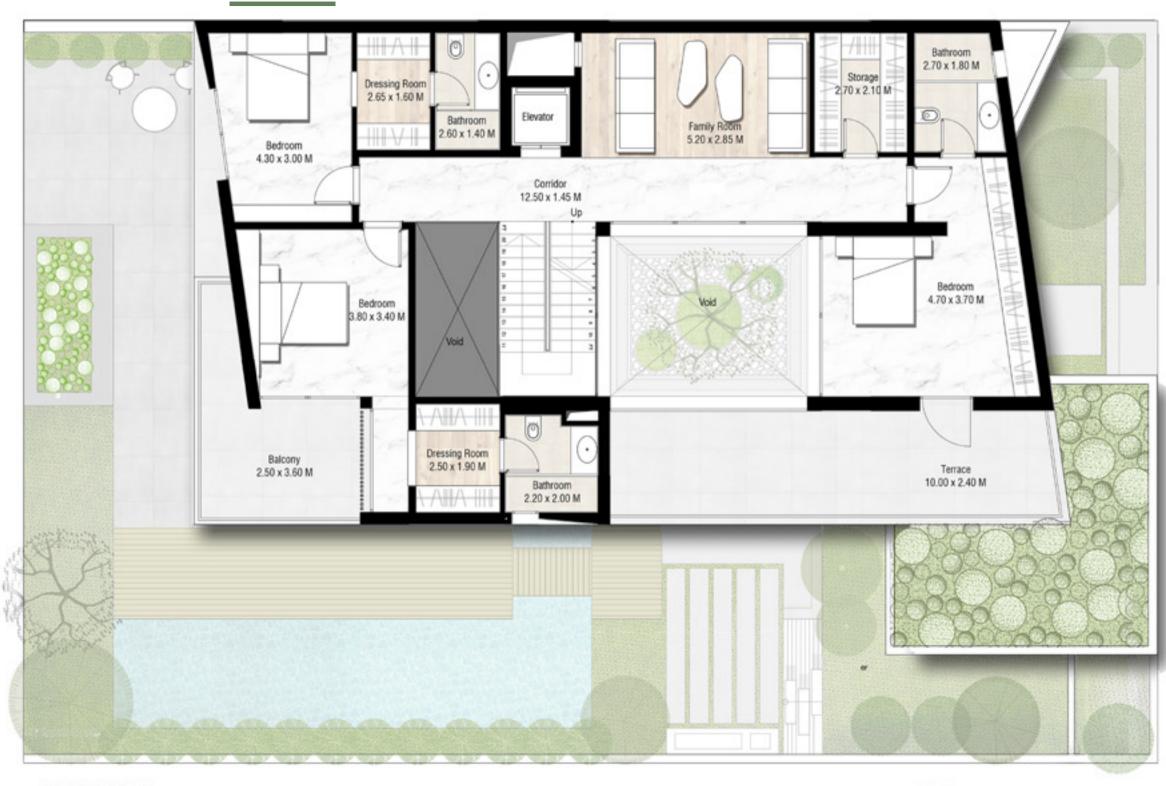

# FIRST FLOOR

# CHORISIA Left Orientation

First Floor Plan Total Area: 6,634.44 sqft

#### Disclaimer:

All dimensions are in meter.

This drawing is for illustrative purposes only and shall not be considered as exact scale replicas for the final product.

The actual unit may have slight variances in size and design. The unit area, drawings and plans are conceptual and subject to change.