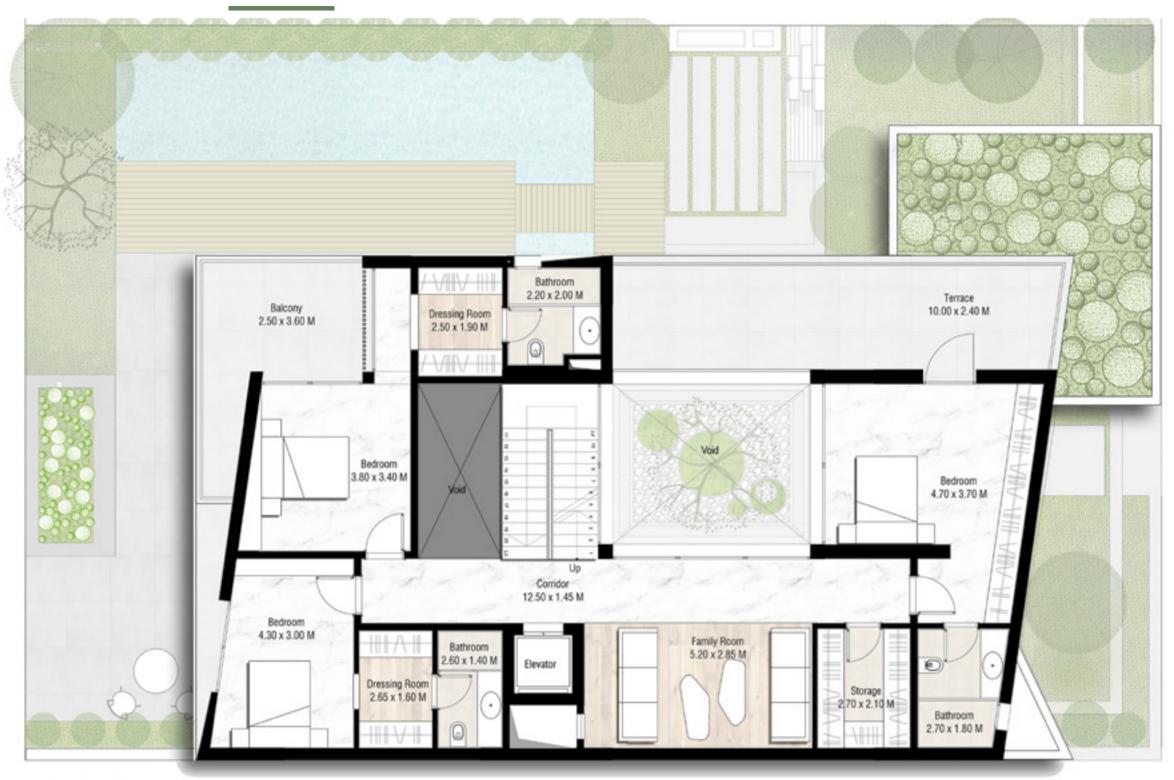

# FIRST FLOOR

# CHORISIA Left Orientation

First Floor Plan Total Area: 6,634.44 sqft

#### Disclaimer:

All dimensions are in meter.

This drawing is for illustrative purposes only and shall not be considered as exact scale replicas for the final product.

The actual unit may have slight variances in size and design. The unit area, drawings and plans are conceptual and subject to change.