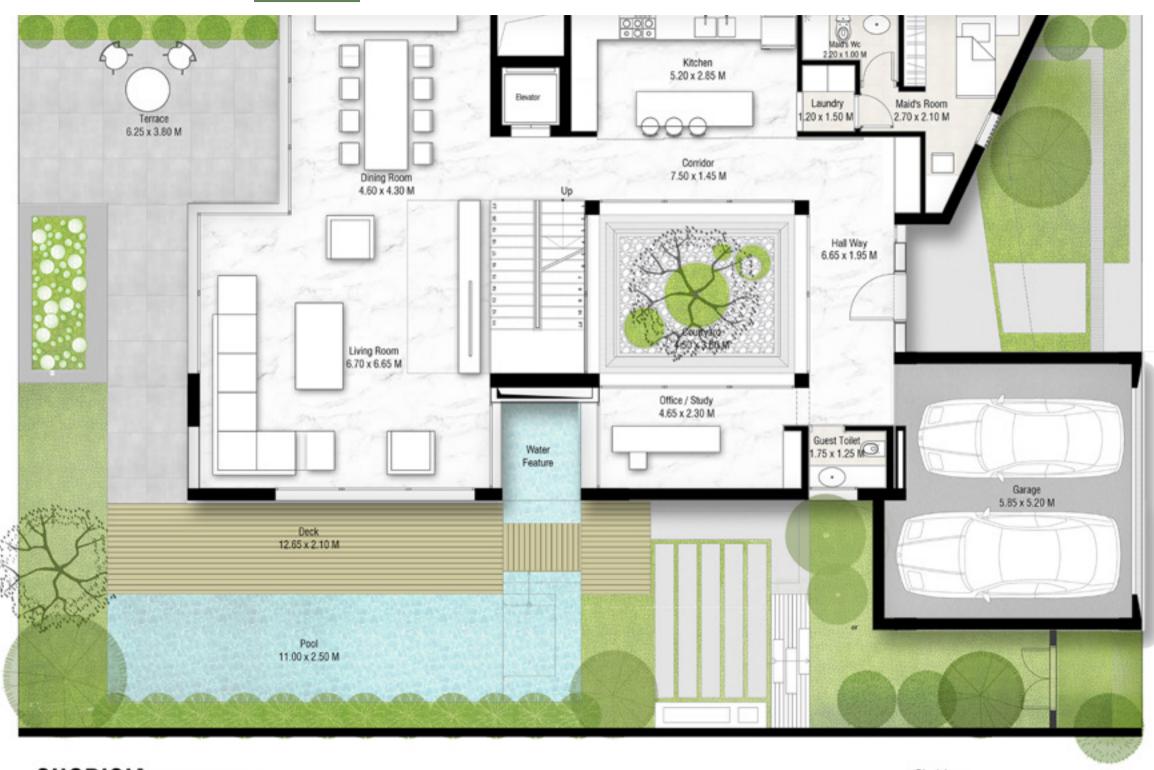

# **GROUND FLOOR**

### CHORISIA Left Orientation

**Ground Floor Plan** Total Area: 6,634.44 sqft

#### Disclaimer:

All dimensions are in meter.

This drawing is for illustrative purposes only and shall not be considered as exact scale replicas for the final product.

The actual unit may have slight variances in size and design. The unit area, drawings and plans