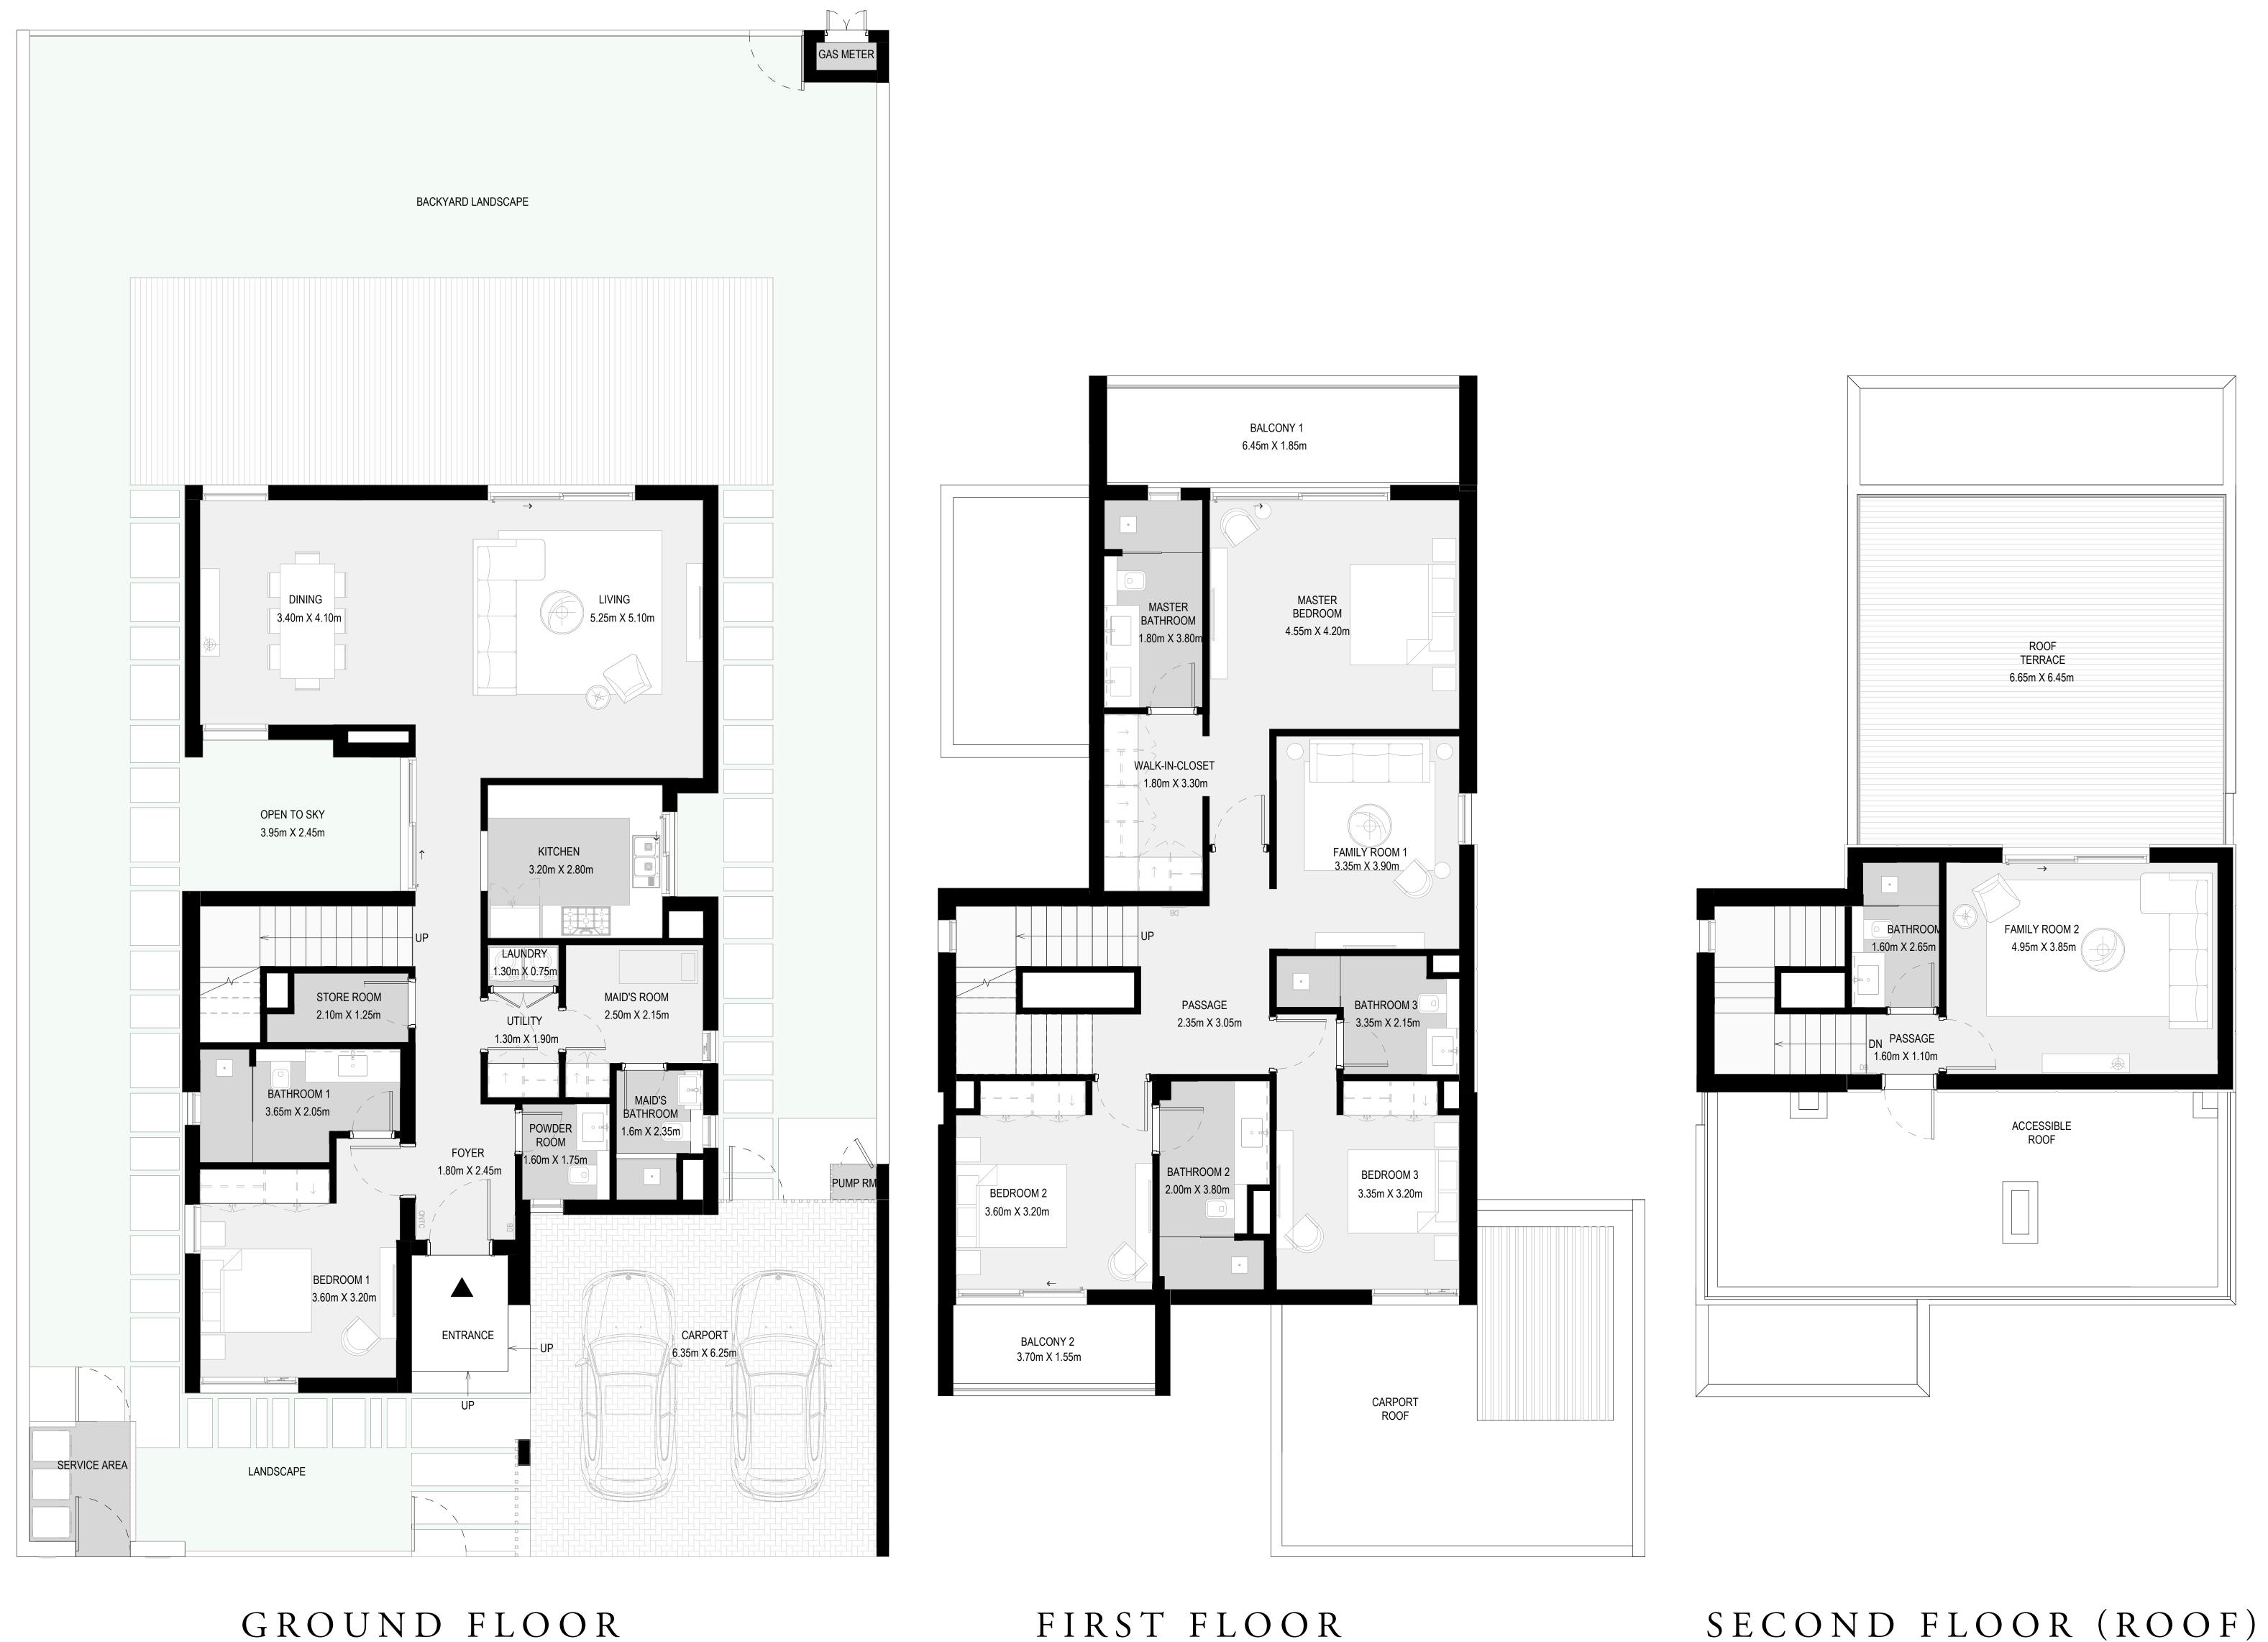

# 4 BEDROOM + ROOF LOUNGE VILLA TYPE A

| GROUND FLOOR | 1624 SQ.FT. | 150.86 SQ.M. |
|--------------|-------------|--------------|
| FIRST FLOOR  | 1607 SQ.FT. | 149.33 SQ.M. |
| SECOND FLOOR | 448 SQ.FT.  | 41.58 SQ.M.  |
| CARPORT      | 449 SQ.FT.  | 41.70 SQ.M.  |
| TOTAL AREA   | 4128 SQ.FT. | 383.47 SQ.M. |

| ROOF TERRACE | 513 SQ.FT. | 47.67 SQ.M. |
|--------------|------------|-------------|