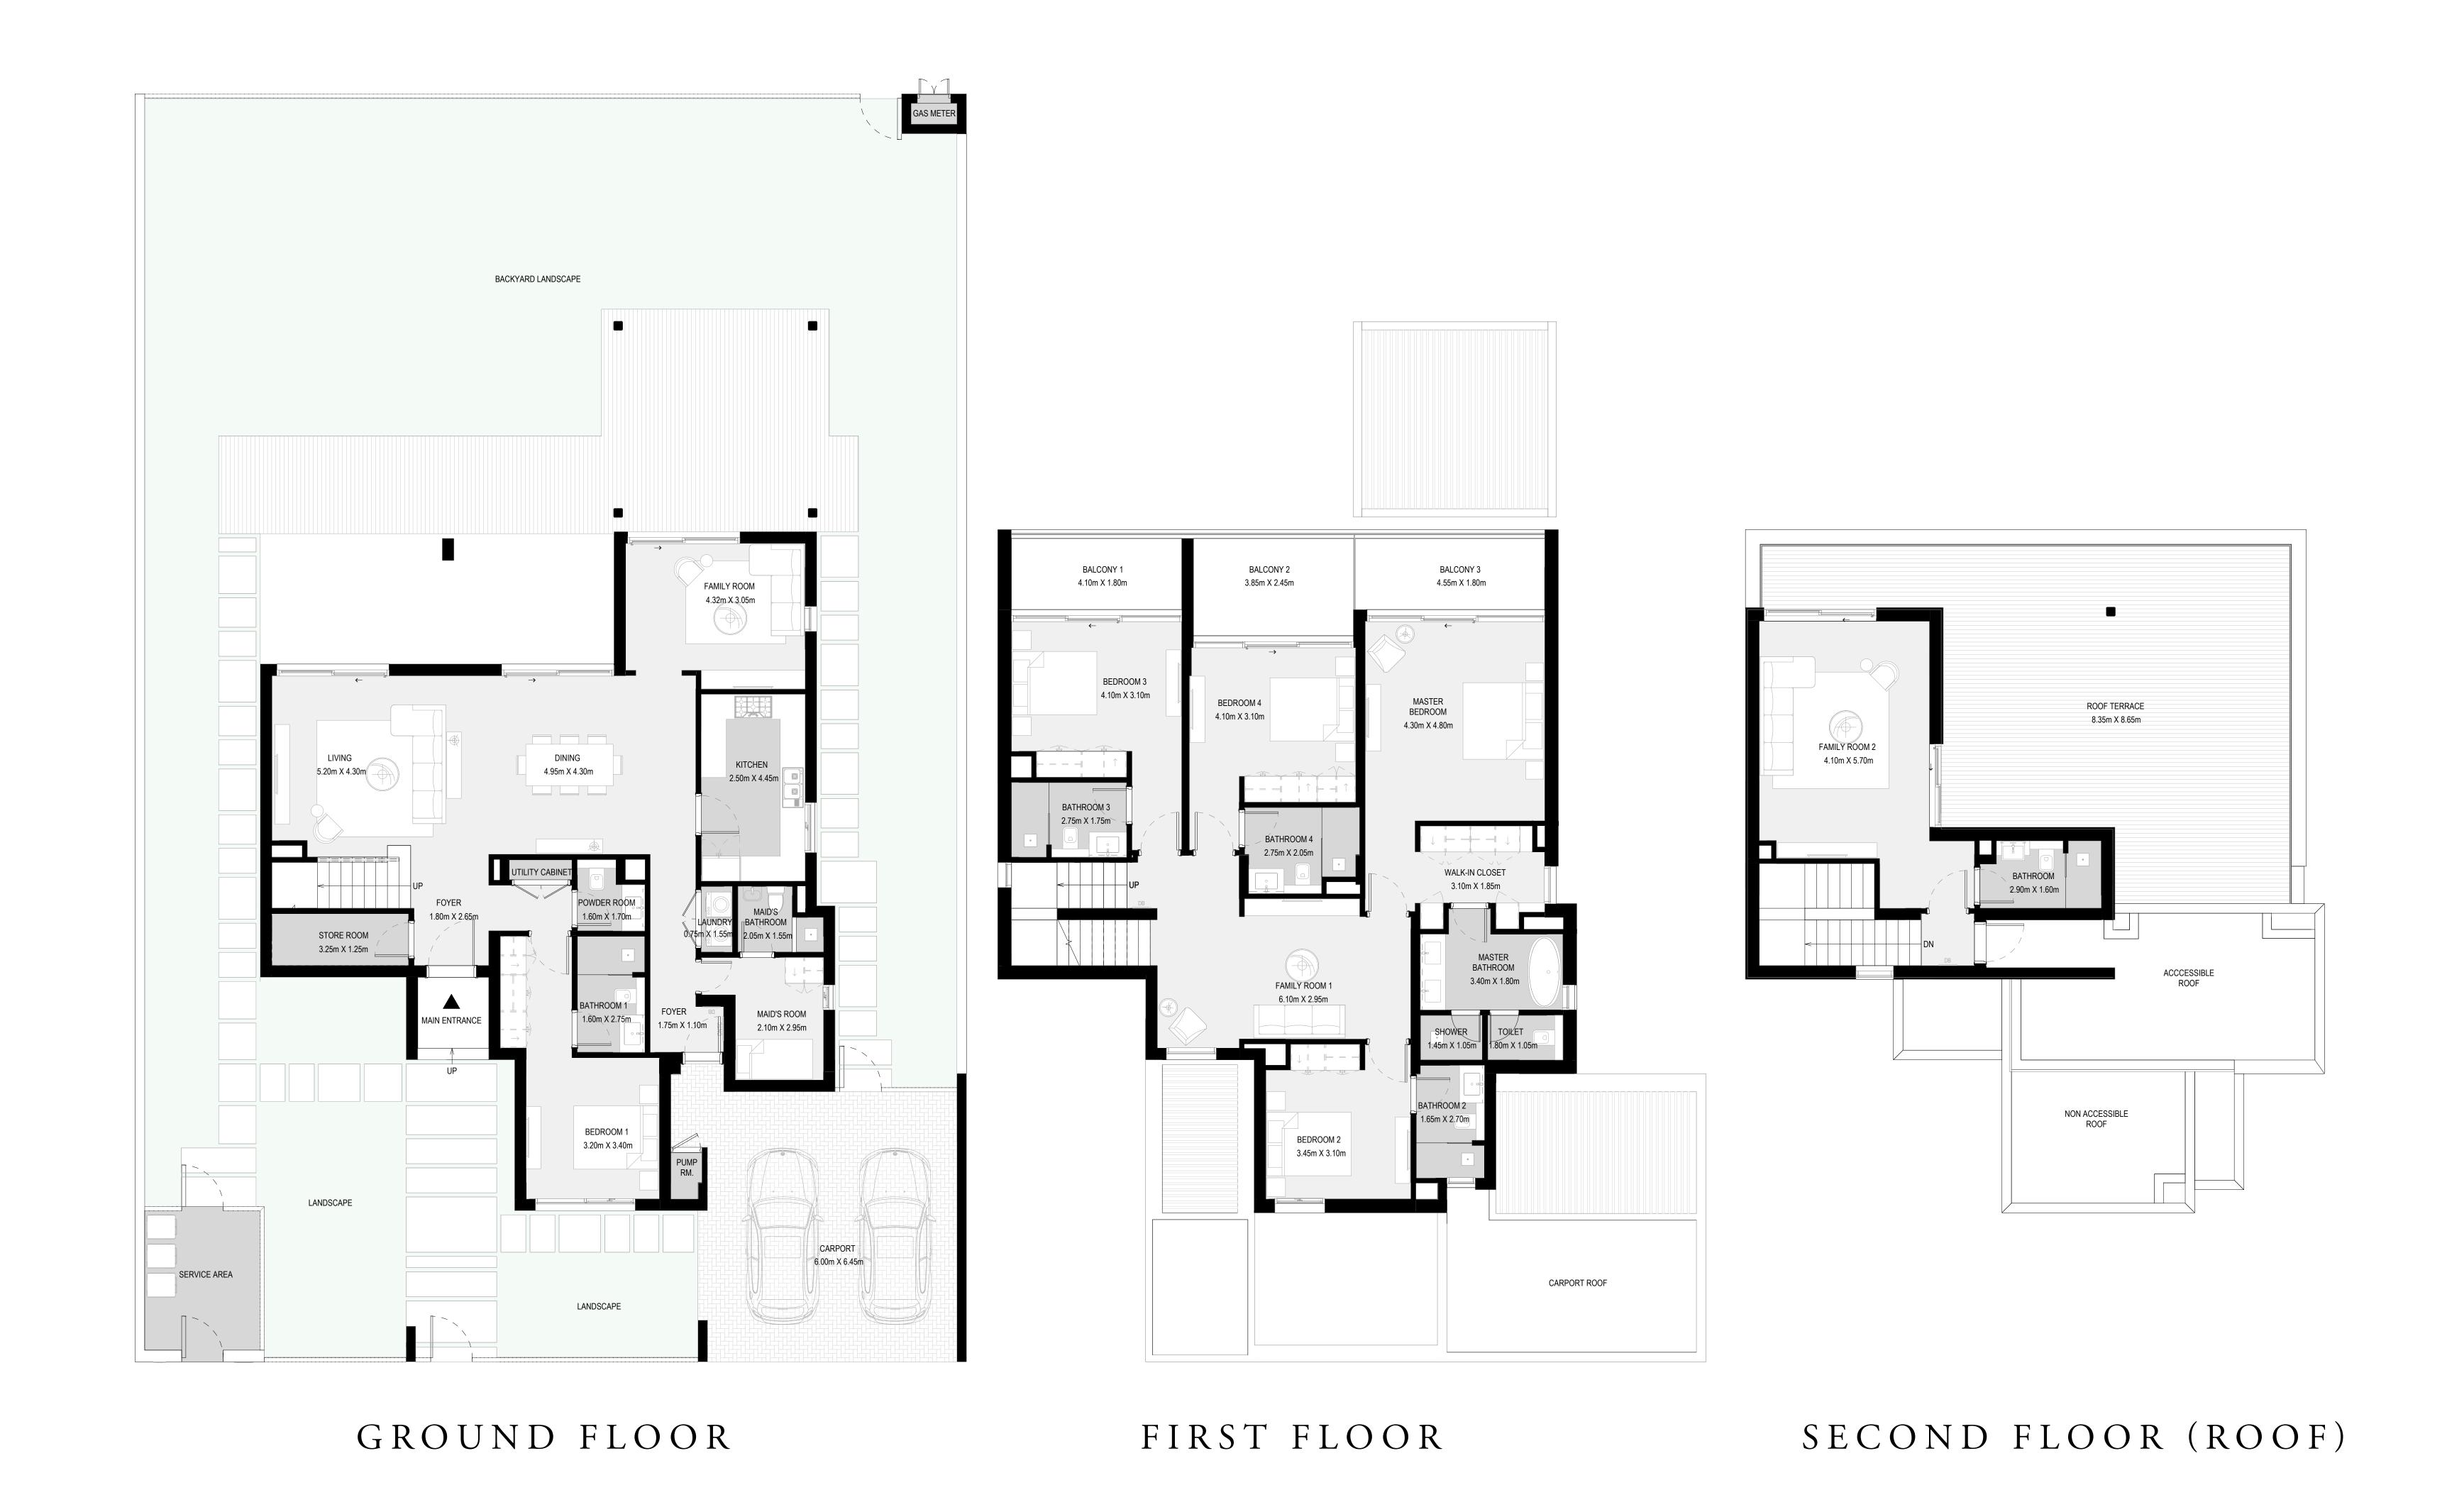

AT ARABIAN RANCHES III

5 BEDROOM + ROOF LOUNGE

### AT ARABIAN RANCHES III

### 5 BEDROOM + ROOF LOUNGE VILLA TYPE A

| GROUND FLOOR | 1953 SQ.FT. | 181.45 SQ.M. |
|--------------|-------------|--------------|
| FIRST FLOOR  | 1909 SQ.FT. | 177.31 SQ.M. |
| SECOND FLOOR | 657 SQ.FT.  | 61.00 SQ.M.  |
| CARPORT      | 468 SQ.FT.  | 43.49 SQ.M.  |
| TOTAL AREA   | 4987 SQ.FT. | 463.25 SQ.M. |

| ROOF TERRACE | 428 SQ.FT. | 39.76 SQ.M. |
|--------------|------------|-------------|

FLOOR PLAN 1. All dimensions are in imperial and metric, and measured from finish to finish excluding construction tolerances. 2. All materials, dimensions, and drawings are approximate only. 3. Information is subject to change without notice, at developer's absolute discretion. 4. Actual area may vary from the stated area. 5. Drawings not to scale. 6. All images used are for illustrative purposes only and do not represent the actual size, features, specifications, fittings, and furnishings. 7. The developer reserves the right to make revisions / alterations, at it's absolute discretion, without any liability whatsoever.