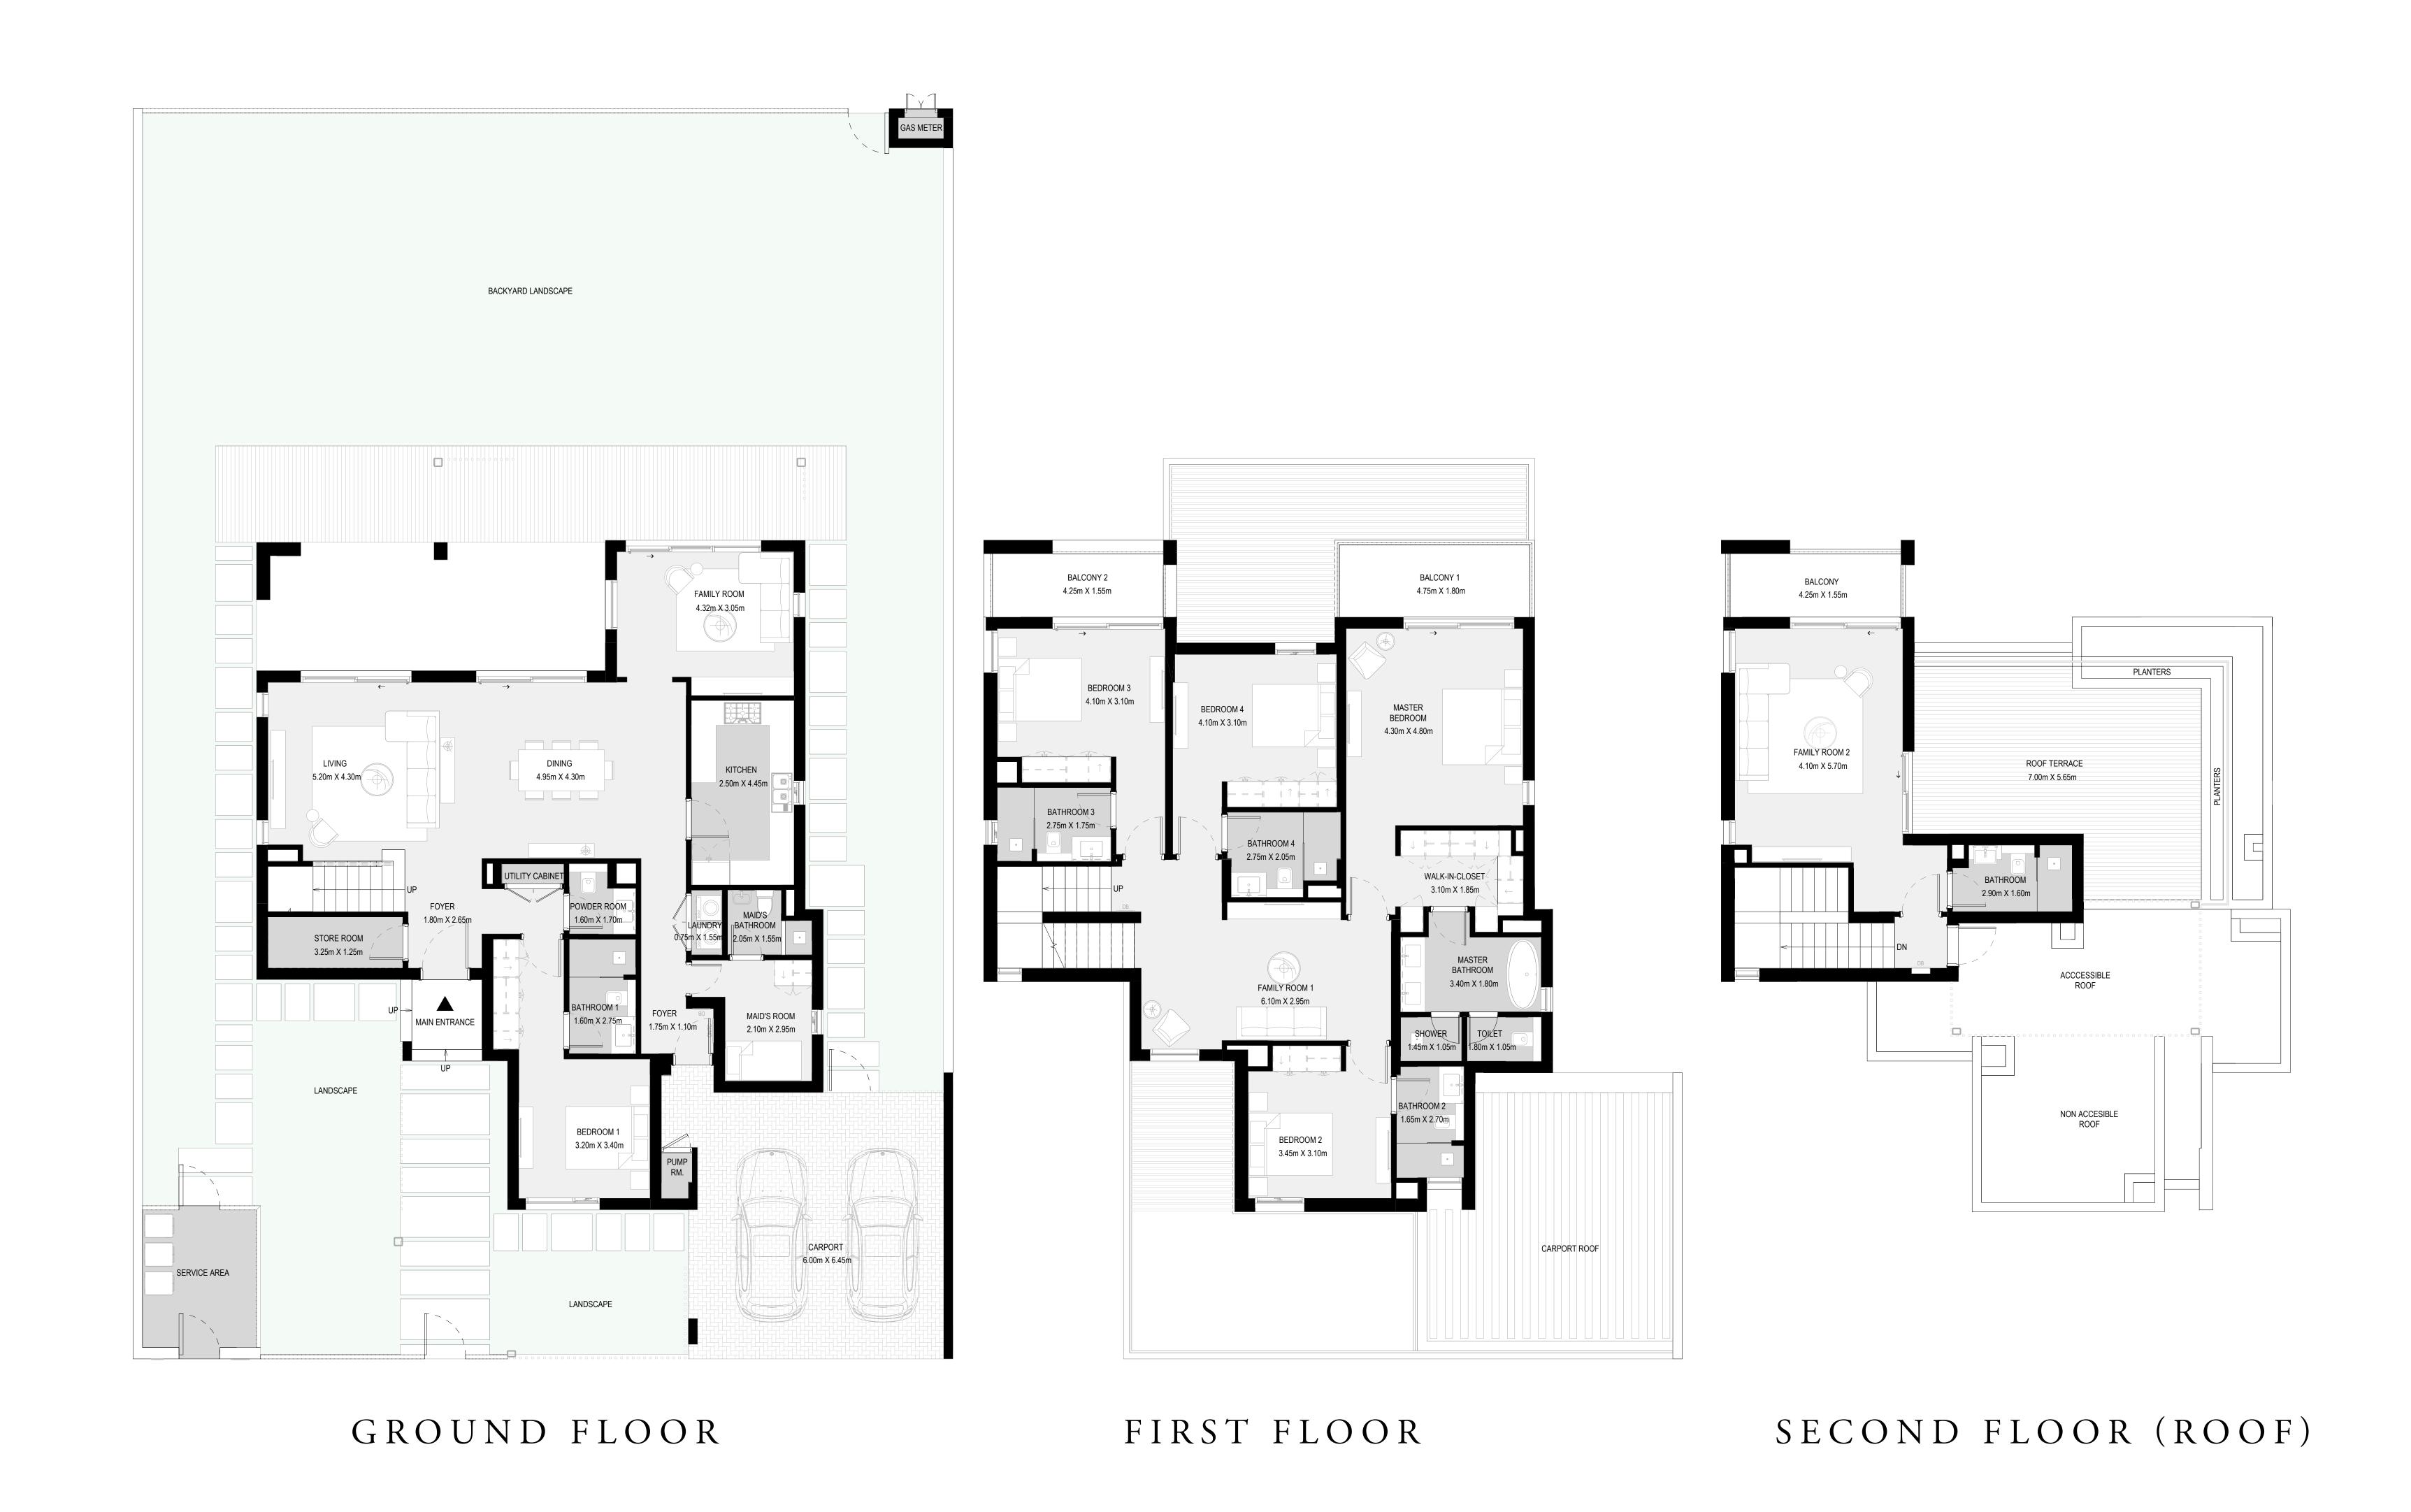

# 4 BEDROOM + ROOF LOUNGE VILLA TYPE A

| GROUND FLOOR | 1624 SQ.FT. | 150.86 SQ.M. |
|--------------|-------------|--------------|
| FIRST FLOOR  | 1607 SQ.FT. | 149.33 SQ.M. |
| SECOND FLOOR | 448 SQ.FT.  | 41.58 SQ.M.  |
| CARPORT      | 449 SQ.FT.  | 41.70 SQ.M.  |
| TOTAL AREA   | 4128 SQ.FT. | 383.47 SQ.M. |

| ROOF TERRACE | 513 SQ.FT. | 47.67 SQ.M. |
|--------------|------------|-------------|

| ROOF TERRACE | 502 SQ.FT. | 46.66 SQ.M. |
|--------------|------------|-------------|

FLOOR PLAN 1. All dimensions are in imperial and metric, and measured from finish to finish excluding construction tolerances. 2. All materials, dimensions, and drawings are approximate only. 3. Information is subject to change without notice, at developer's absolute discretion. 4. Actual area may vary from the stated area. 5. Drawings not to scale. 6. All images used are for illustrative purposes only and do not represent the actual size, features, specifications, fittings, and furnishings. 7. The developer reserves the right to make revisions / alterations, at it's absolute discretion, without any liability whatsoever.