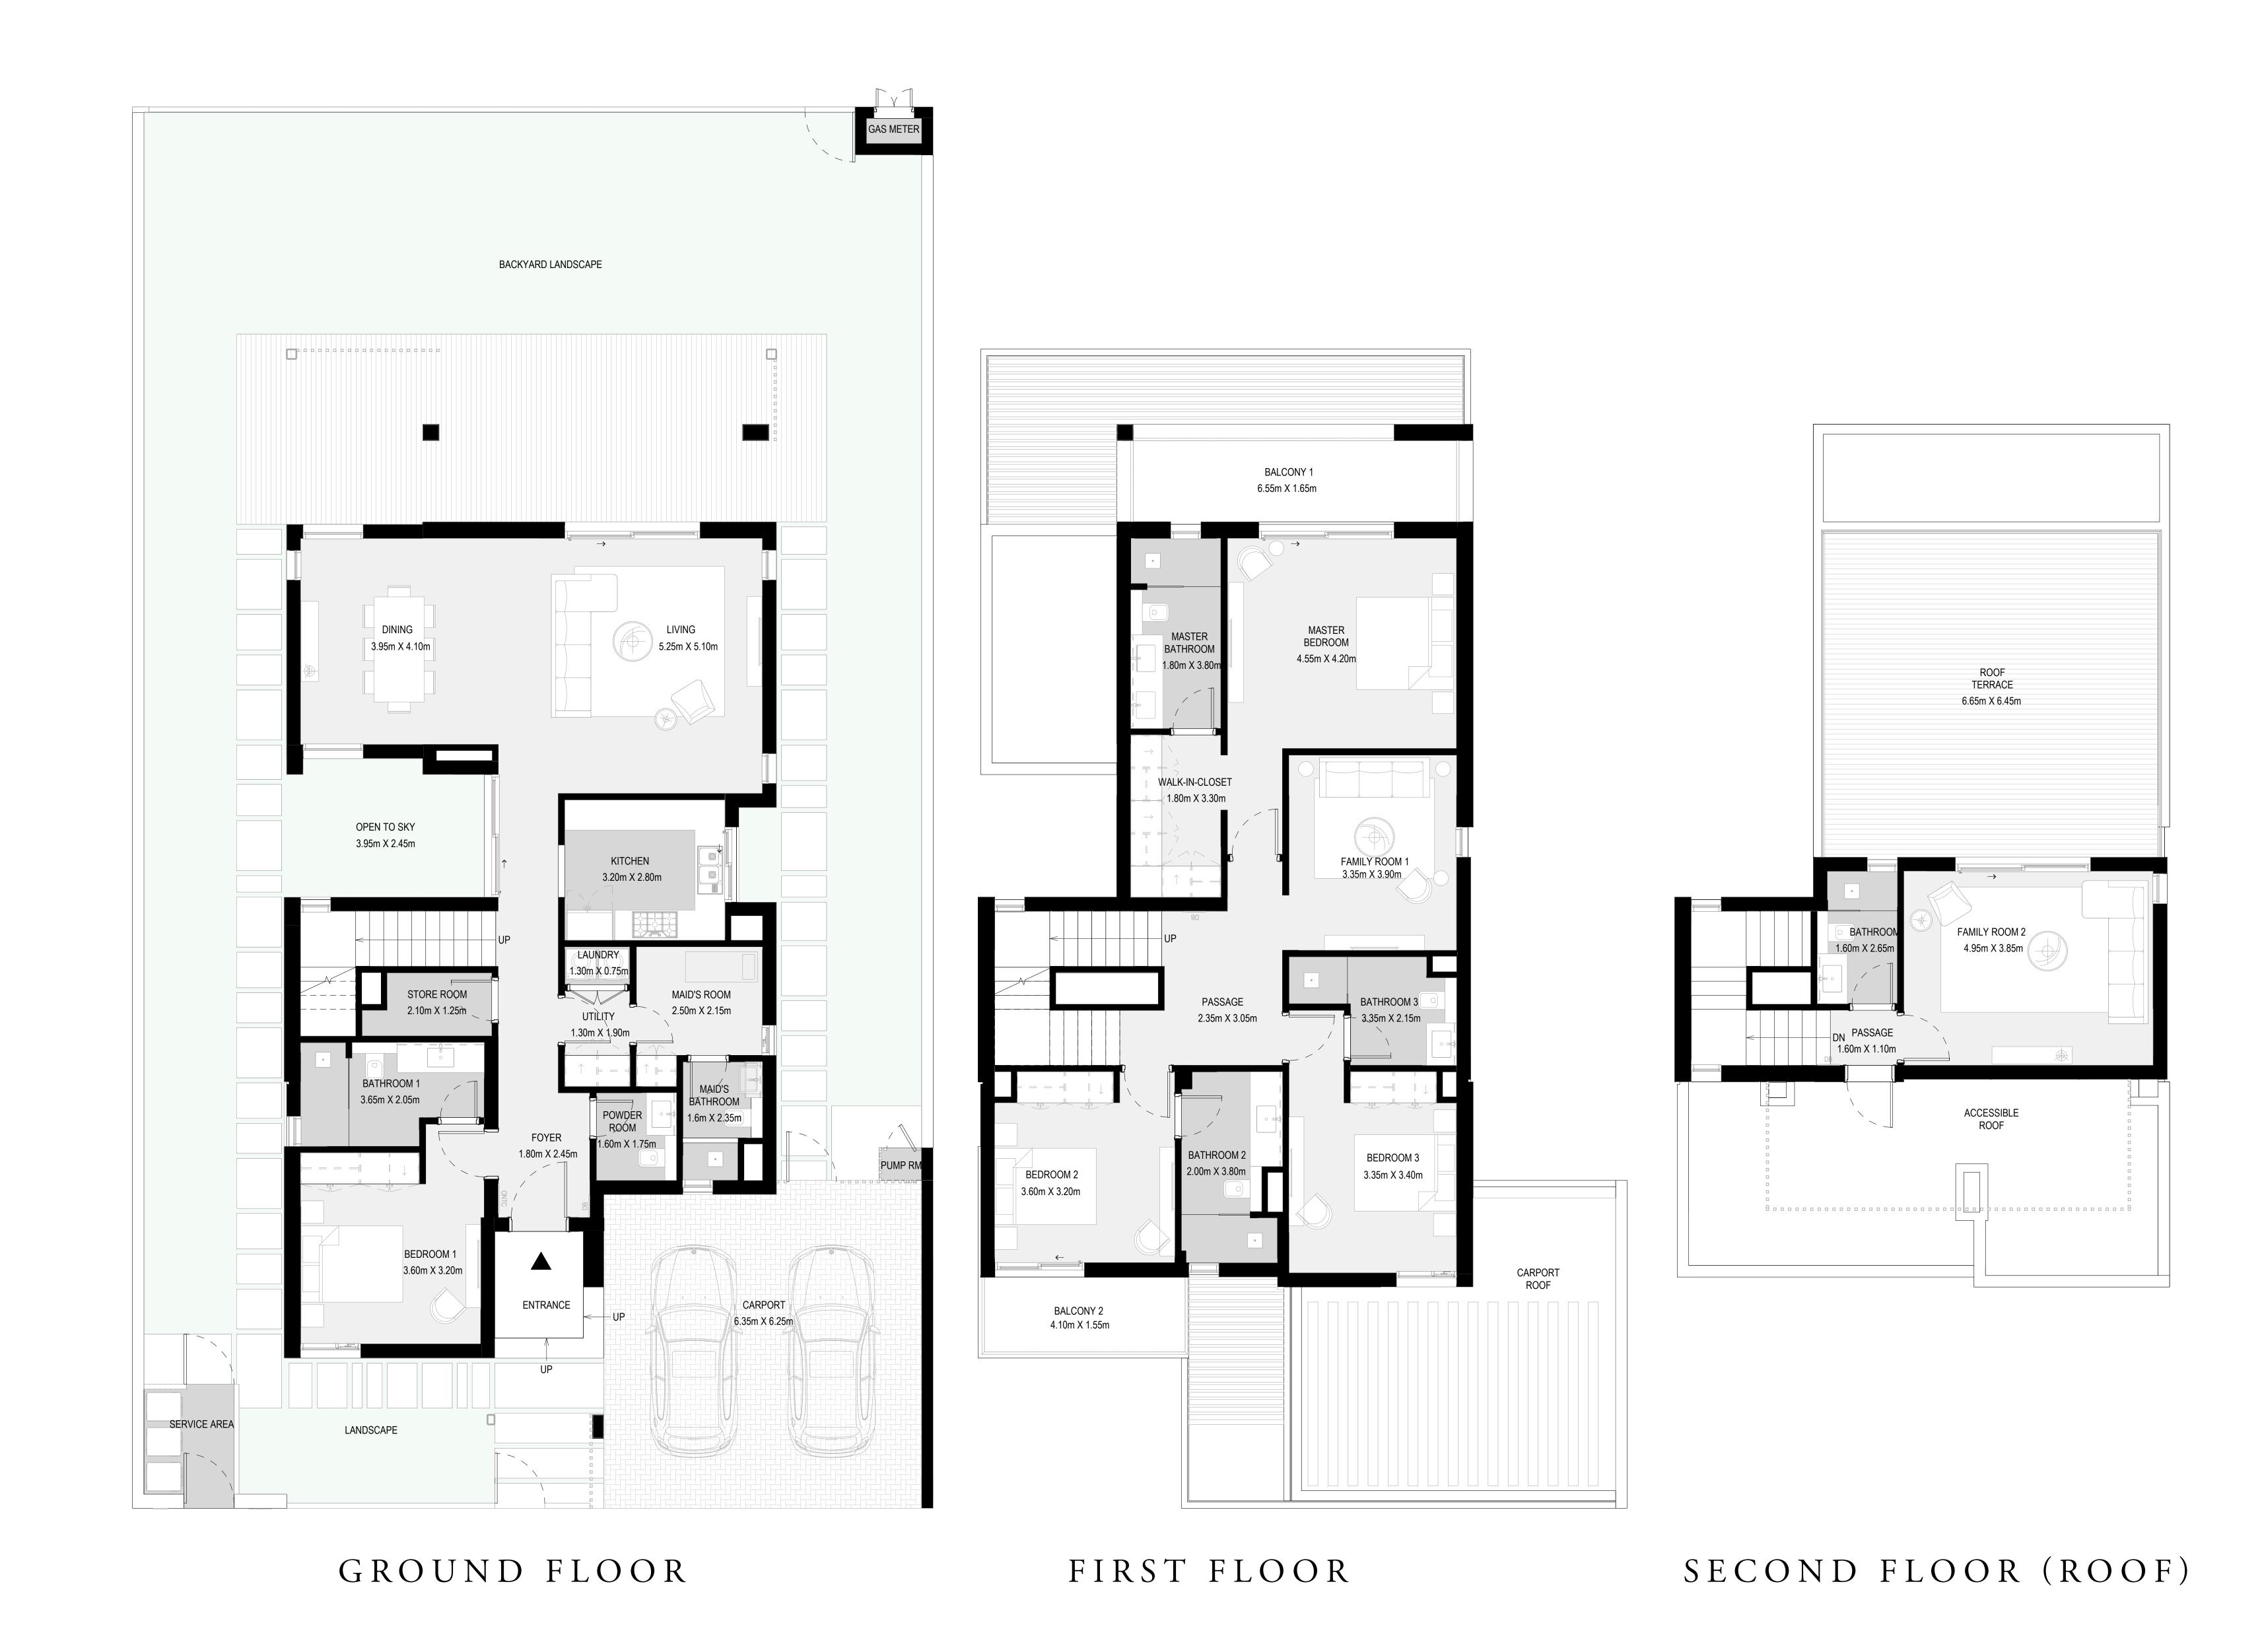

# 4 BEDROOM + ROOF LOUNGE VILLA TYPE A

| GROUND FLOOR | 1624 SQ.FT. | 150.86 SQ.M. |
|--------------|-------------|--------------|
| FIRST FLOOR  | 1607 SQ.FT. | 149.33 SQ.M. |
| SECOND FLOOR | 448 SQ.FT.  | 41.58 SQ.M.  |
| CARPORT      | 449 SQ.FT.  | 41.70 SQ.M.  |
| TOTAL AREA   | 4128 SQ.FT. | 383.47 SQ.M. |

| ROOF TERRACE | 513 SQ.FT. | 47.67 SQ.M. |
|--------------|------------|-------------|