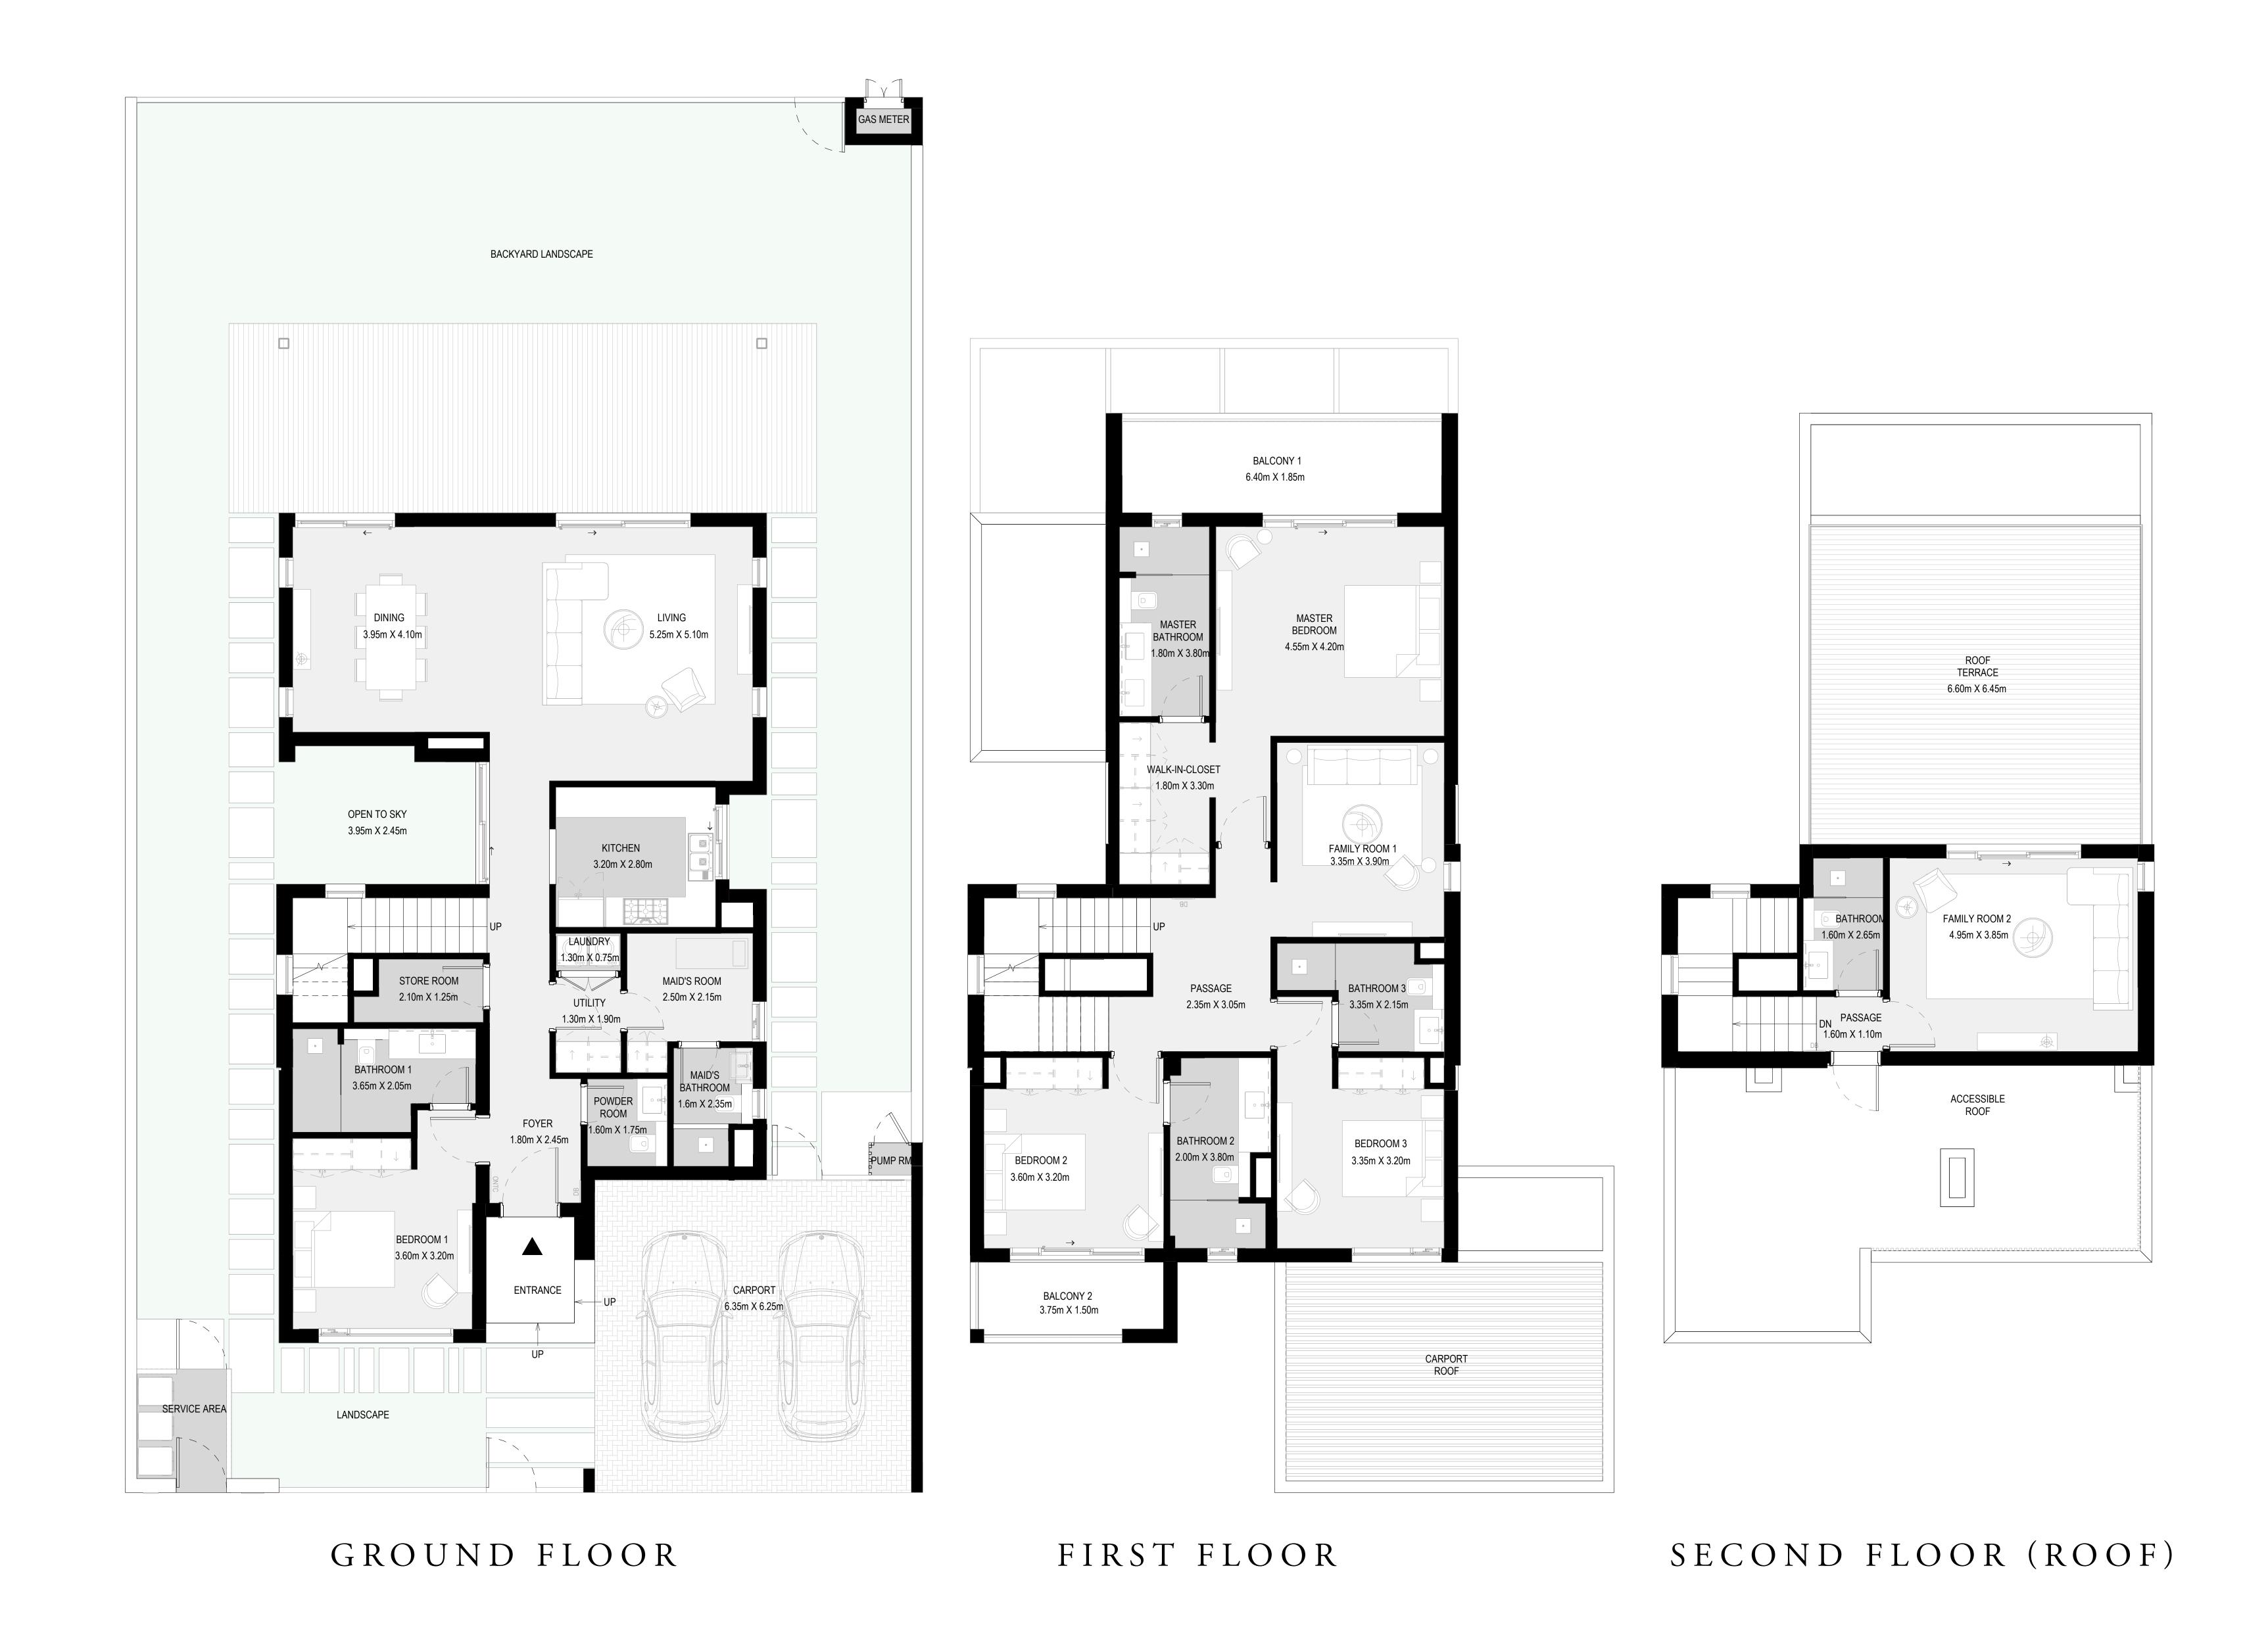

## 4 BEDROOM + ROOF LOUNGE VILLA TYPE B

| GROUND FLOOR | 1621 SQ.FT. | 150.57 SQ.M. |
|--------------|-------------|--------------|
| FIRST FLOOR  | 1606 SQ.FT. | 149.22 SQ.M. |
| SECOND FLOOR | 449 SQ.FT.  | 41.72 SQ.M.  |
| CARPORT      | 467 SQ.FT.  | 43.43 SQ.M.  |
| TOTAL AREA   | 4143 SQ.FT. | 384.94 SQ.M. |

| ROOF TERRACE | 509 SQ.FT. | 47.30 SQ.M. |
|--------------|------------|-------------|

AT ARABIAN RANCHES III