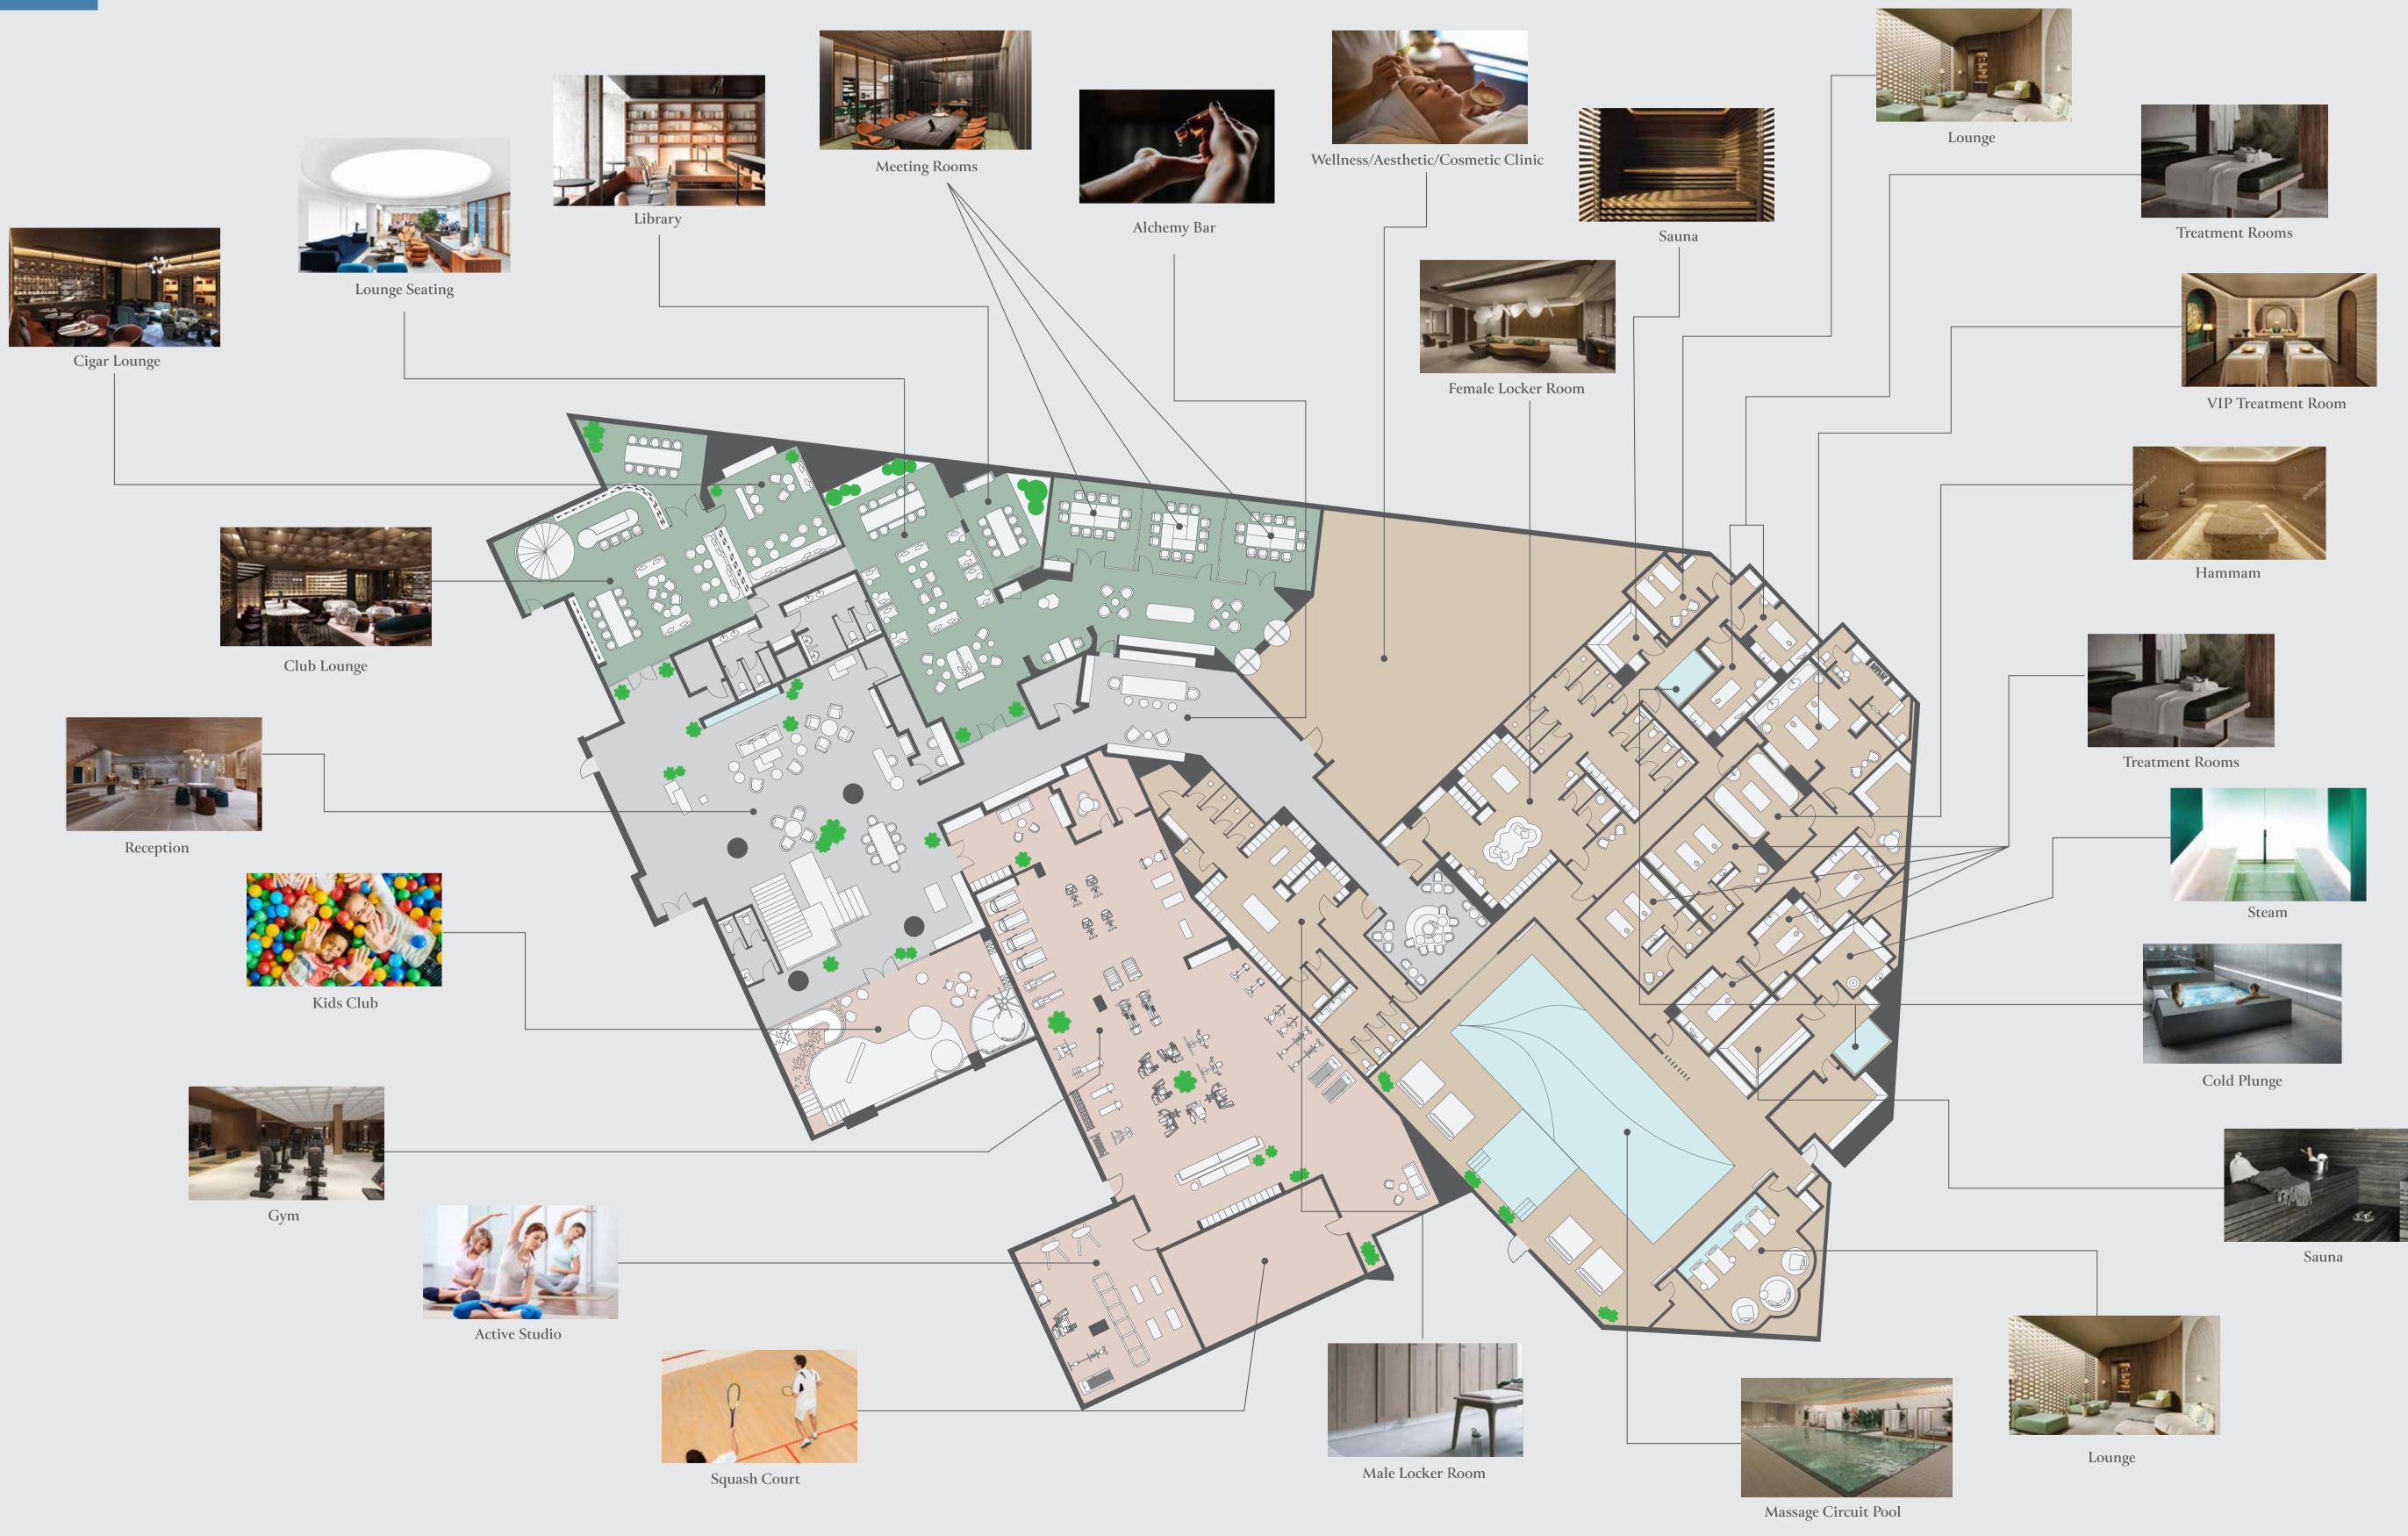

## SIX SENSES PLACES

SIGNATURE VILLAS Basement

SIGNATURE VILLAS Level O

SIGNATURE VILLAS Level 1

SIGNATURE VILLAS Level 2