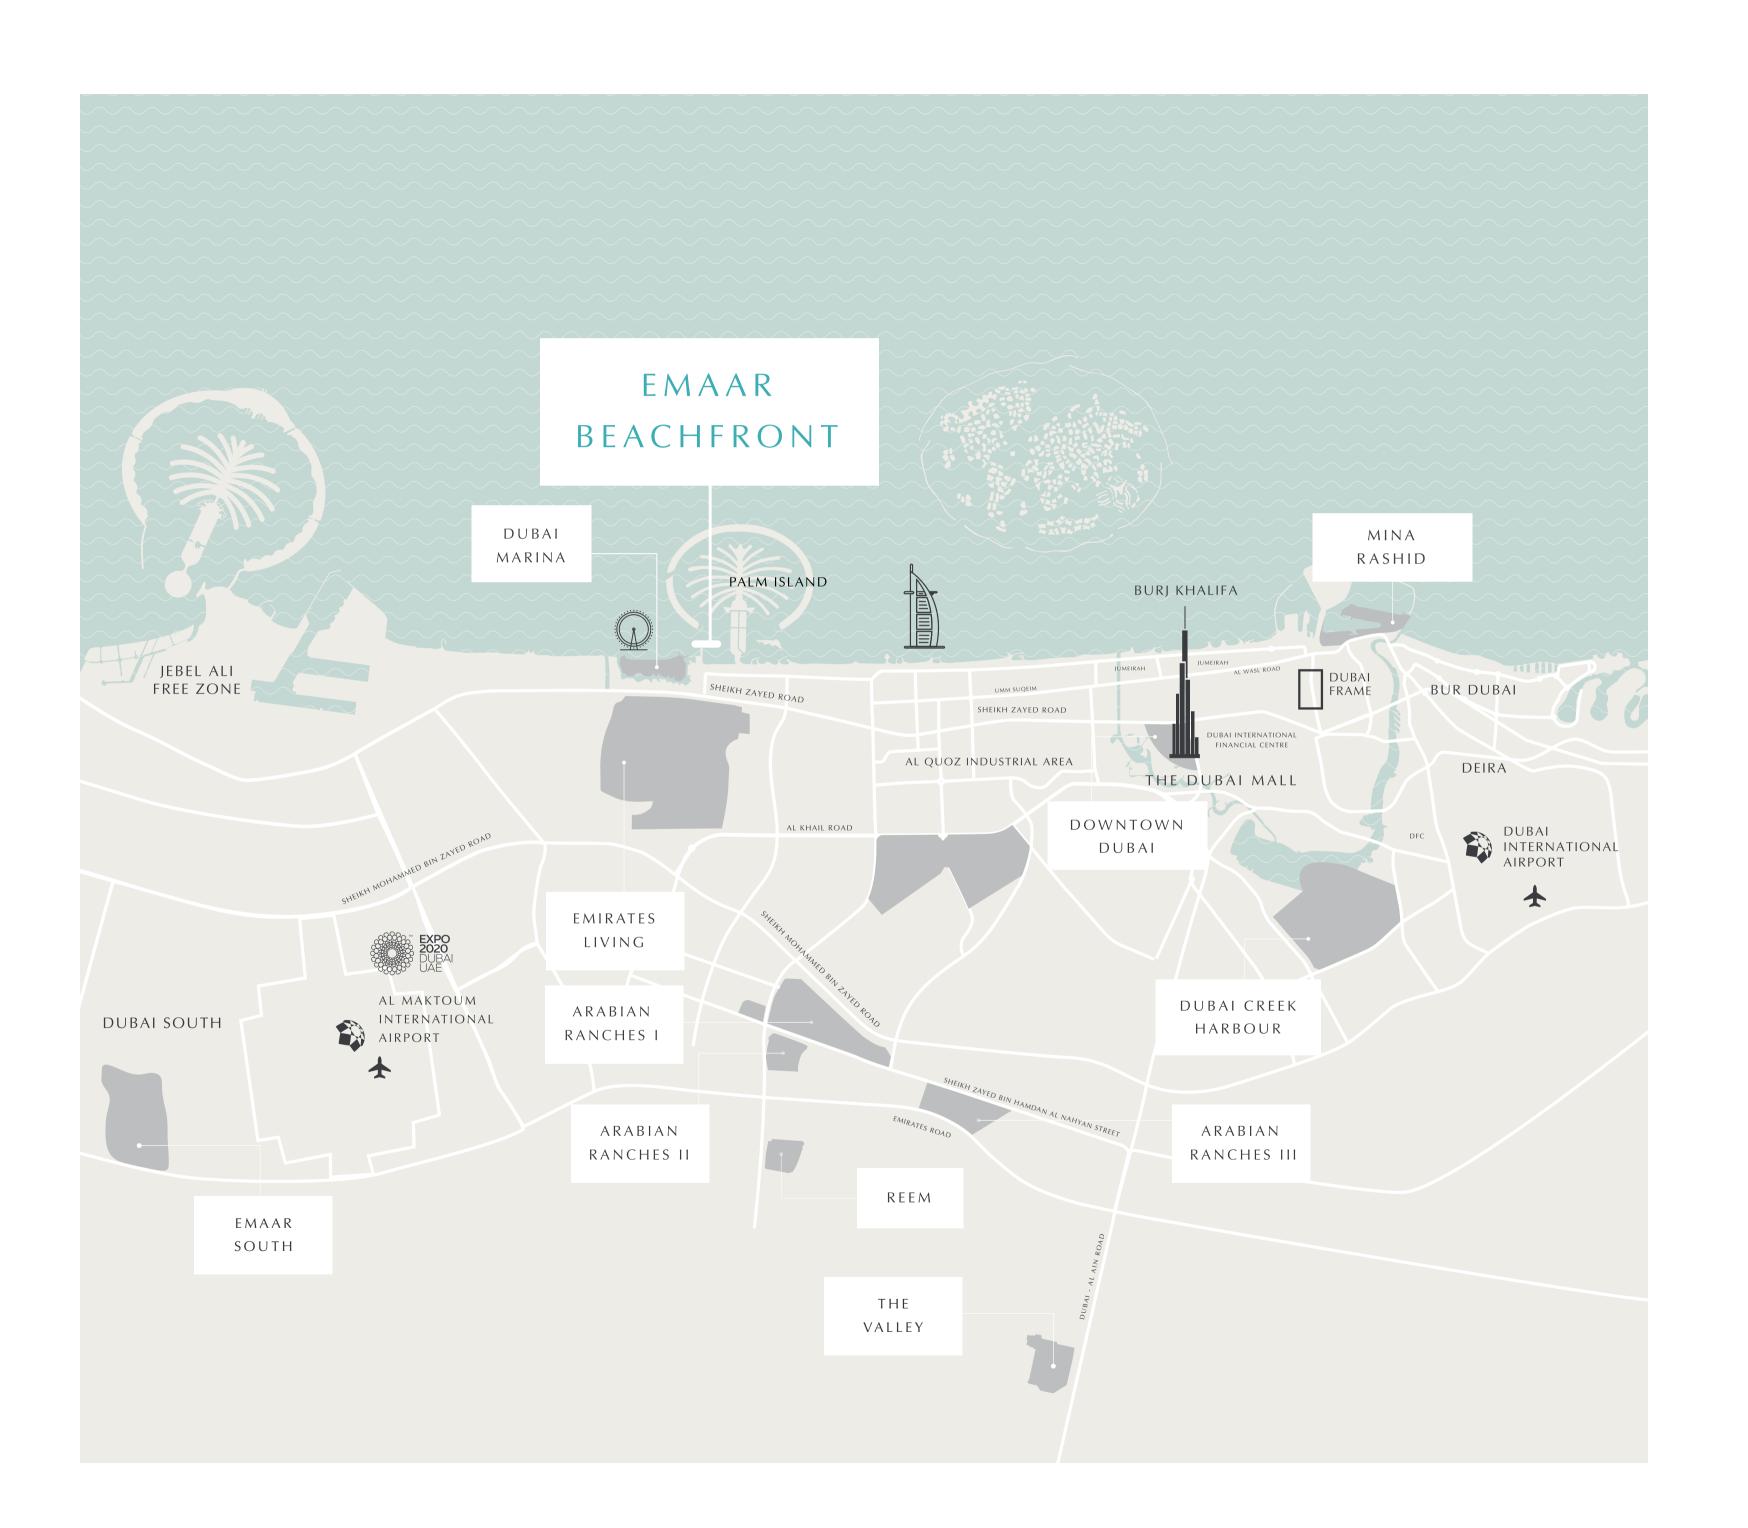

### EMAAR BEACHFRONT

Come home to Dubai's most exclusive island.

Located within the new maritime centre of
the UAE, Emaar Beachfront is a meticulously
master-planned beachside haven – a unique
blend of cosmopolitan living, prime location
and a luxury urban lifestyle.

### YOUR PREMIUM BEACH ADDRESS

1.5 KM of Pristine Beach

Panoramic Views of the Sea & Marina

Steps Away from
Marina & Yacht Club

Direct Access to Sheikh Zayed Road

の公 Community Parks

Nearby Licensed

# AN EXCLUSIVE BEACHFRONT LOCATION

Mins to
Dubai Marina

Mins to
Sheikh Zayed Road

15 Mins to Downtown Dubai

Mins to
Dubai Intl. Air