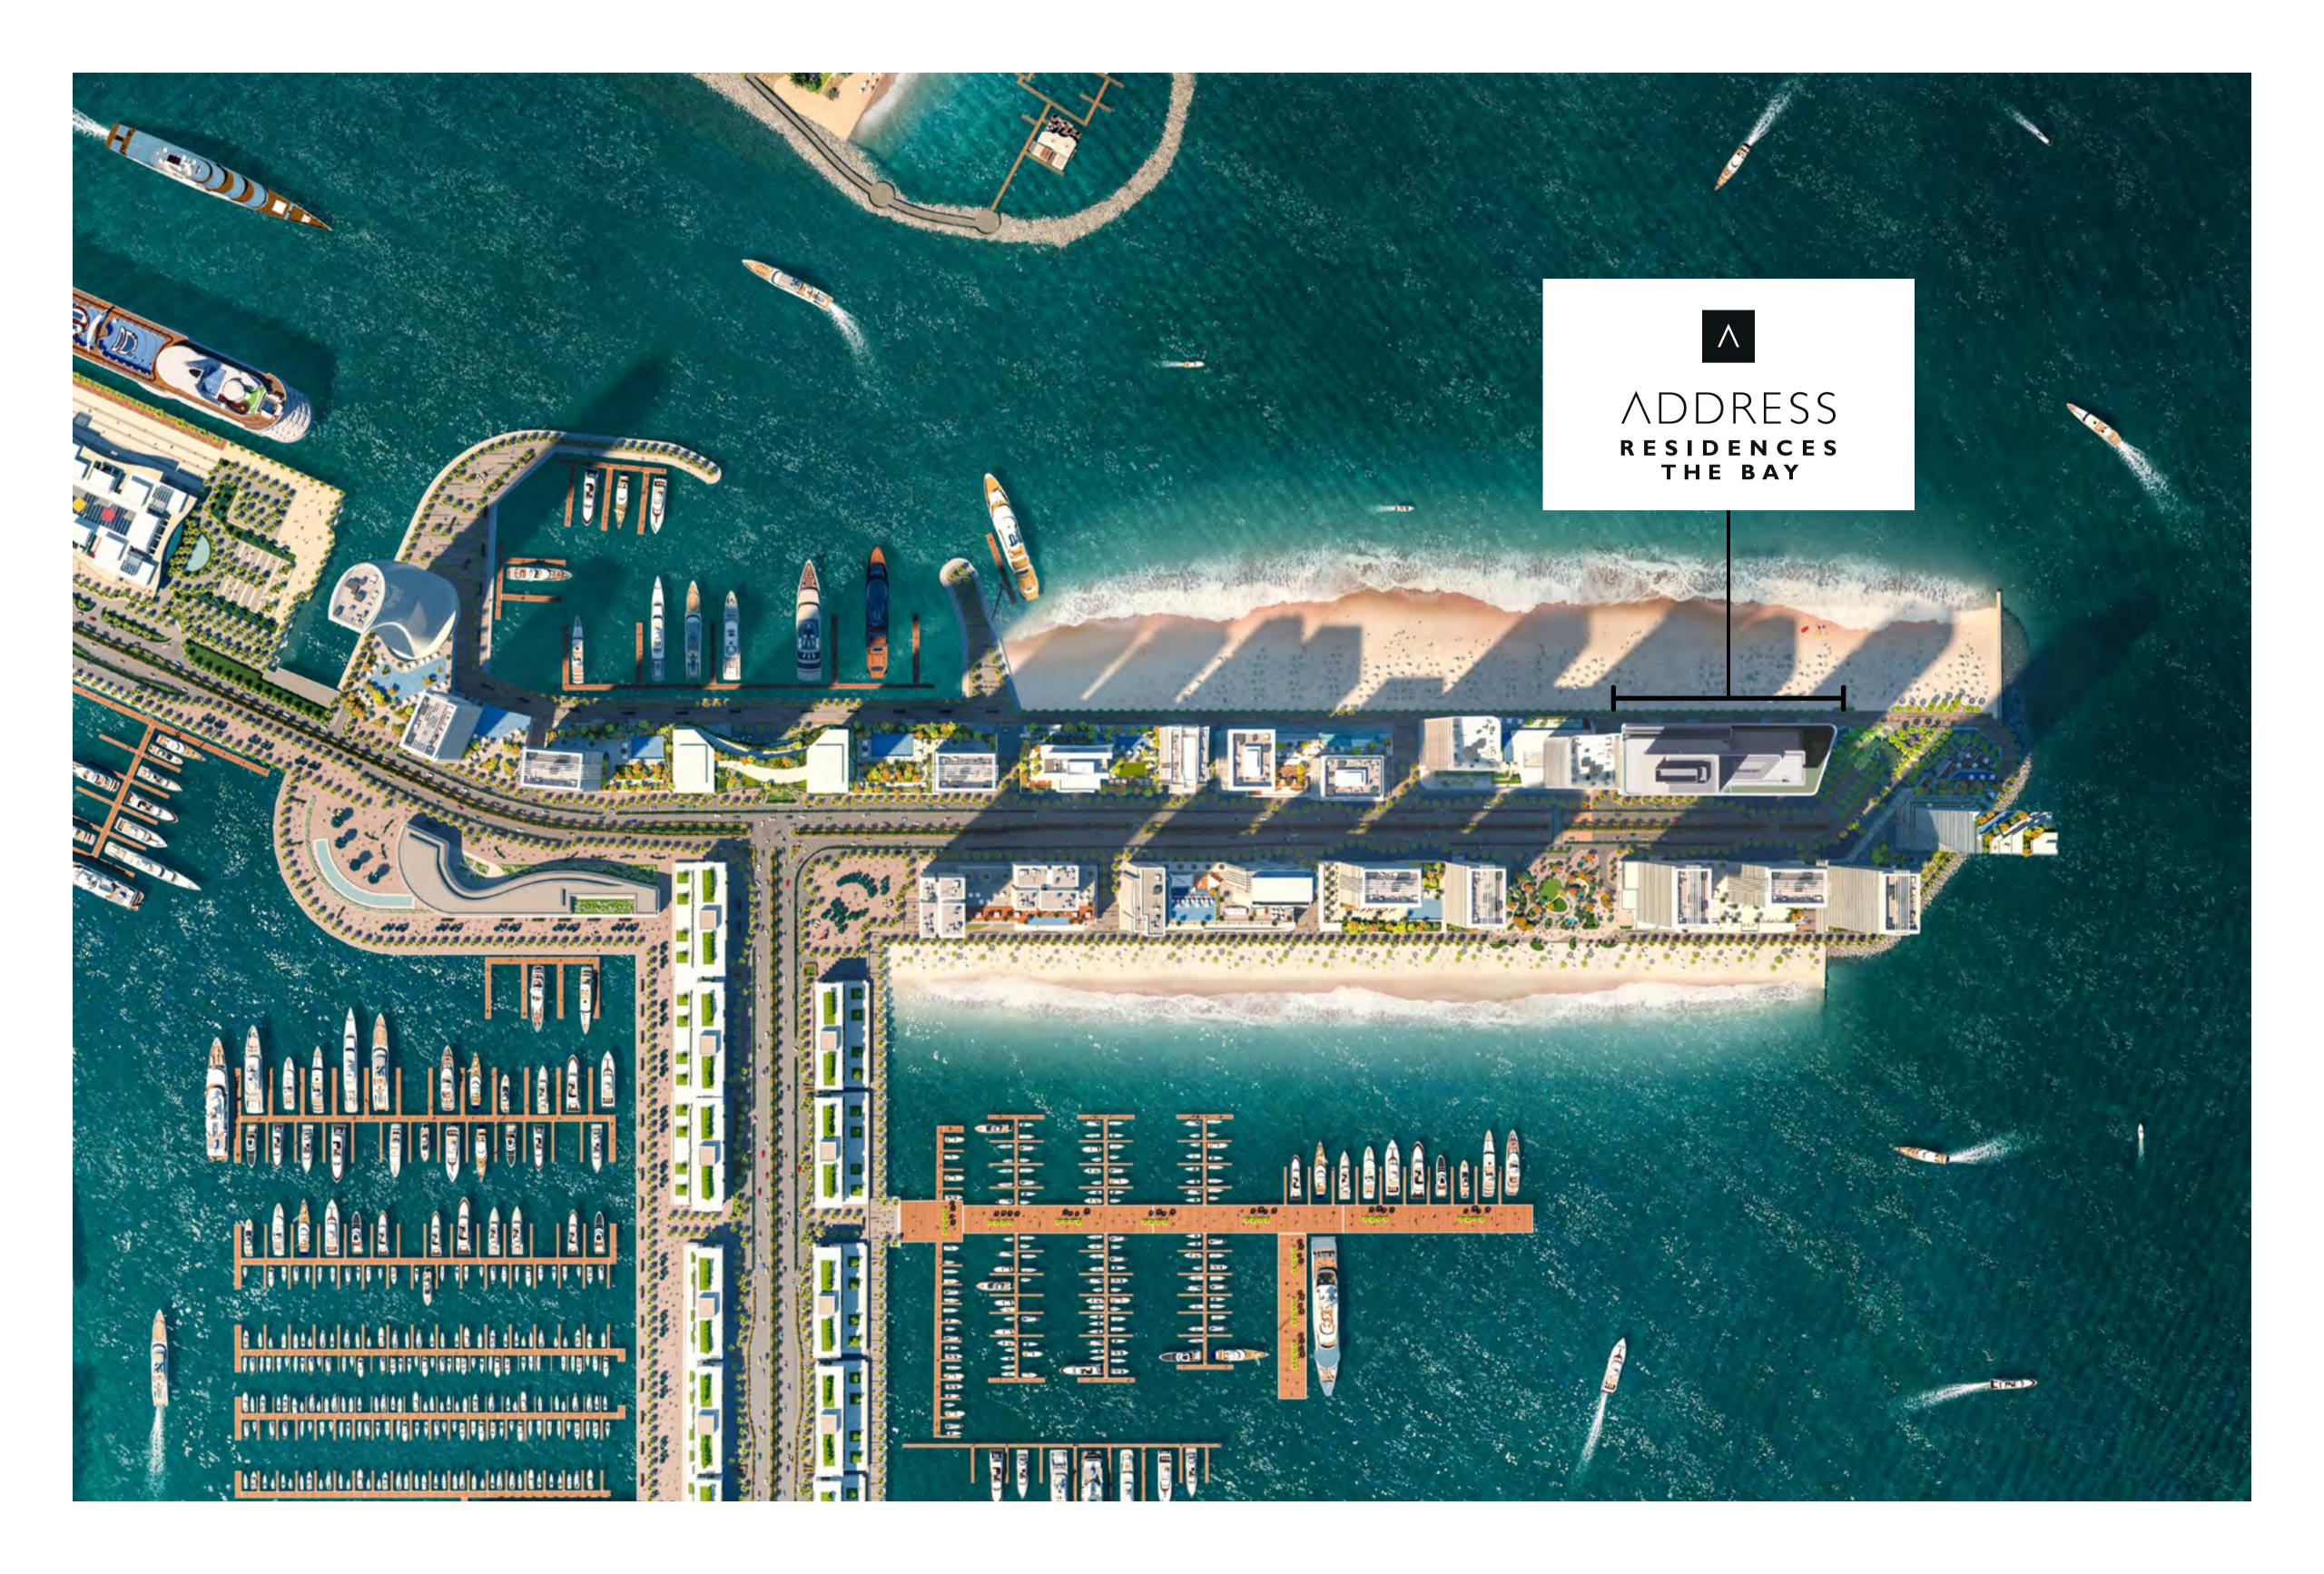

### EMAAR BEACHFRONT

Come home to Dubai's most exclusive island.

Located within the new maritime centre of
the UAE, Emaar Beachfront is a meticulously
master-planned beachside haven – a unique
blend of cosmopolitan living, prime location
and a luxury urban lifestyle.

### YOUR PREMIUM BEACH ADDRESS

1.5 KM of Pristine Beach

Panoramic Views of the Sea & Marina

Steps Away from
Marina & Yacht Club

Direct Access to Sheikh Zayed Road

の公 Community Parks

Nearby Licensed

# AN EXCLUSIVE BEACHFRONT LOCATION

Mins to
Dubai Marina

Mins to
Sheikh Zayed Road

15 Mins to Downtown Dubai

Mins to
Dubai Intl. Air

### ADDRESS RESIDENCES - THE BAY THE FPITOMF