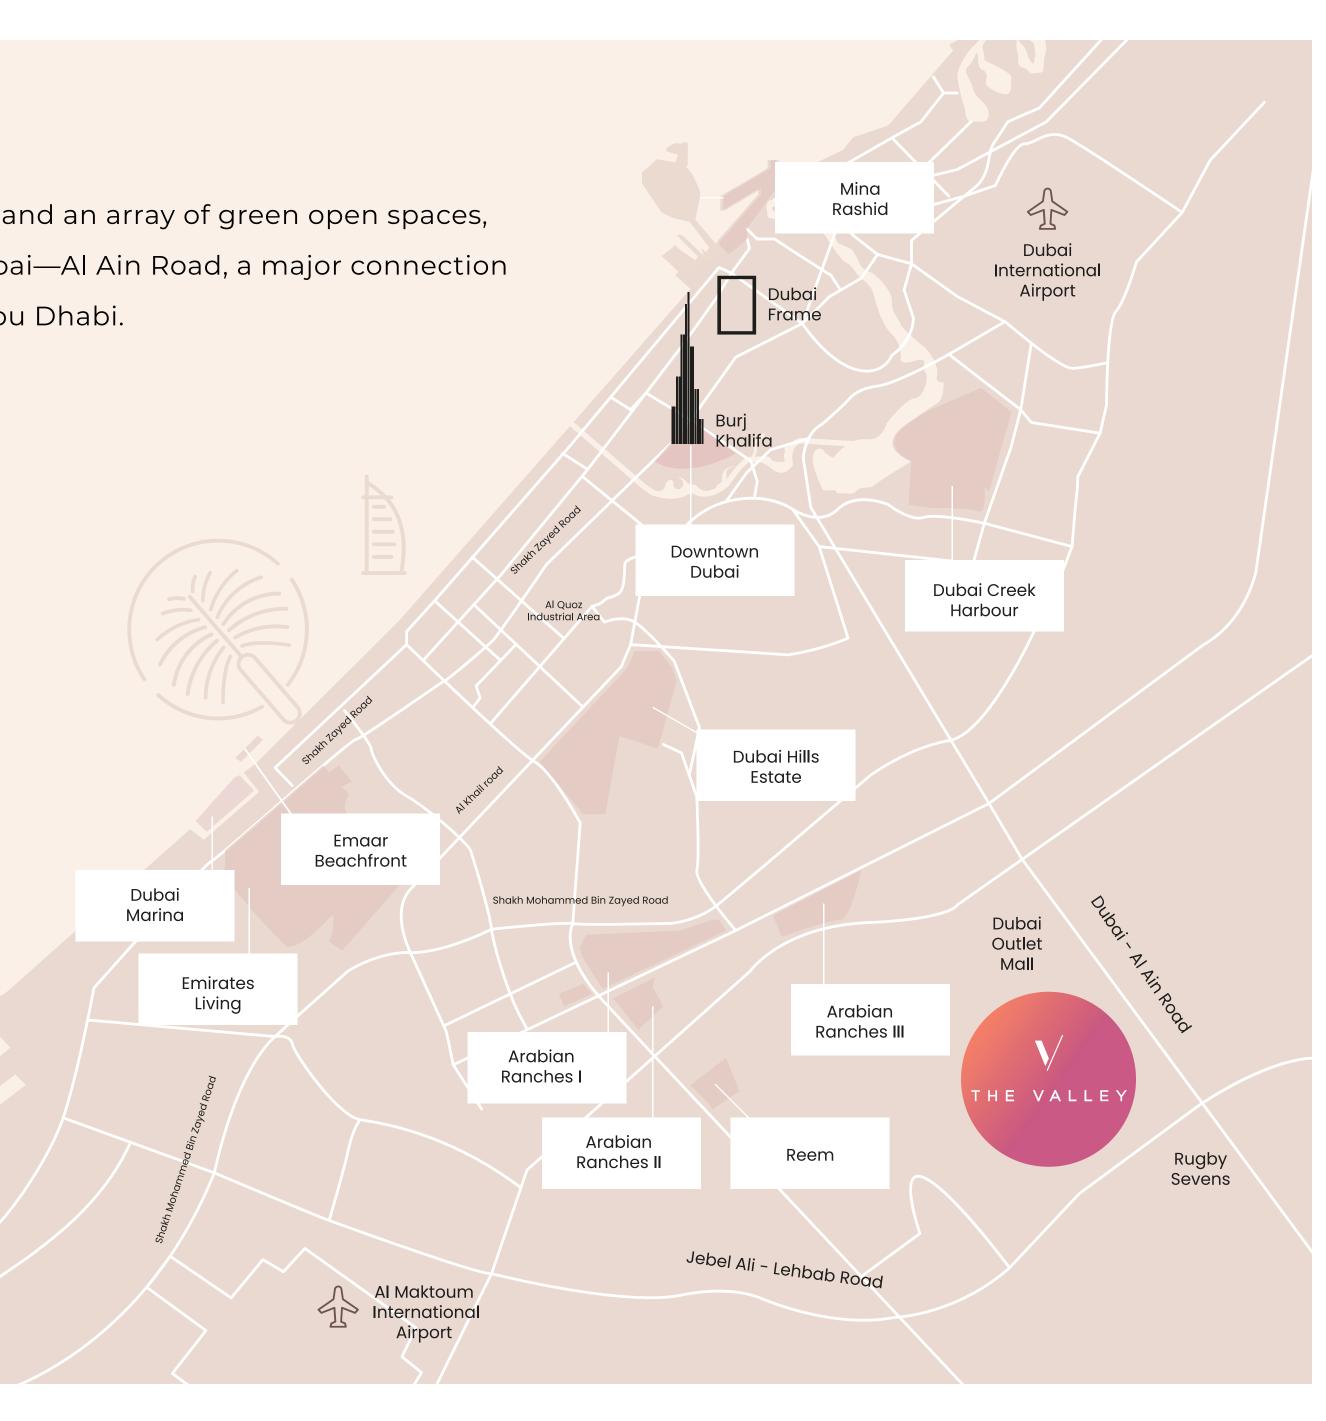

## Perfectly Positioned

With easy access to all major areas of Dubai and an array of green open spaces, The Valley is strategically located on the Dubai—Al Ain Road, a major connection point between the emirates of Dubai and Abu Dhabi.

**05 Minutes** Drive to Rugby Sevens Stadium

**25 Minutes** Drive to Burj Khalifa The Dubai Mall

**08 Minutes** Drive to Dubai Outlet Mall

**25 Minutes** Drive to Dubai International Airport

Jabel Ali Free Zone