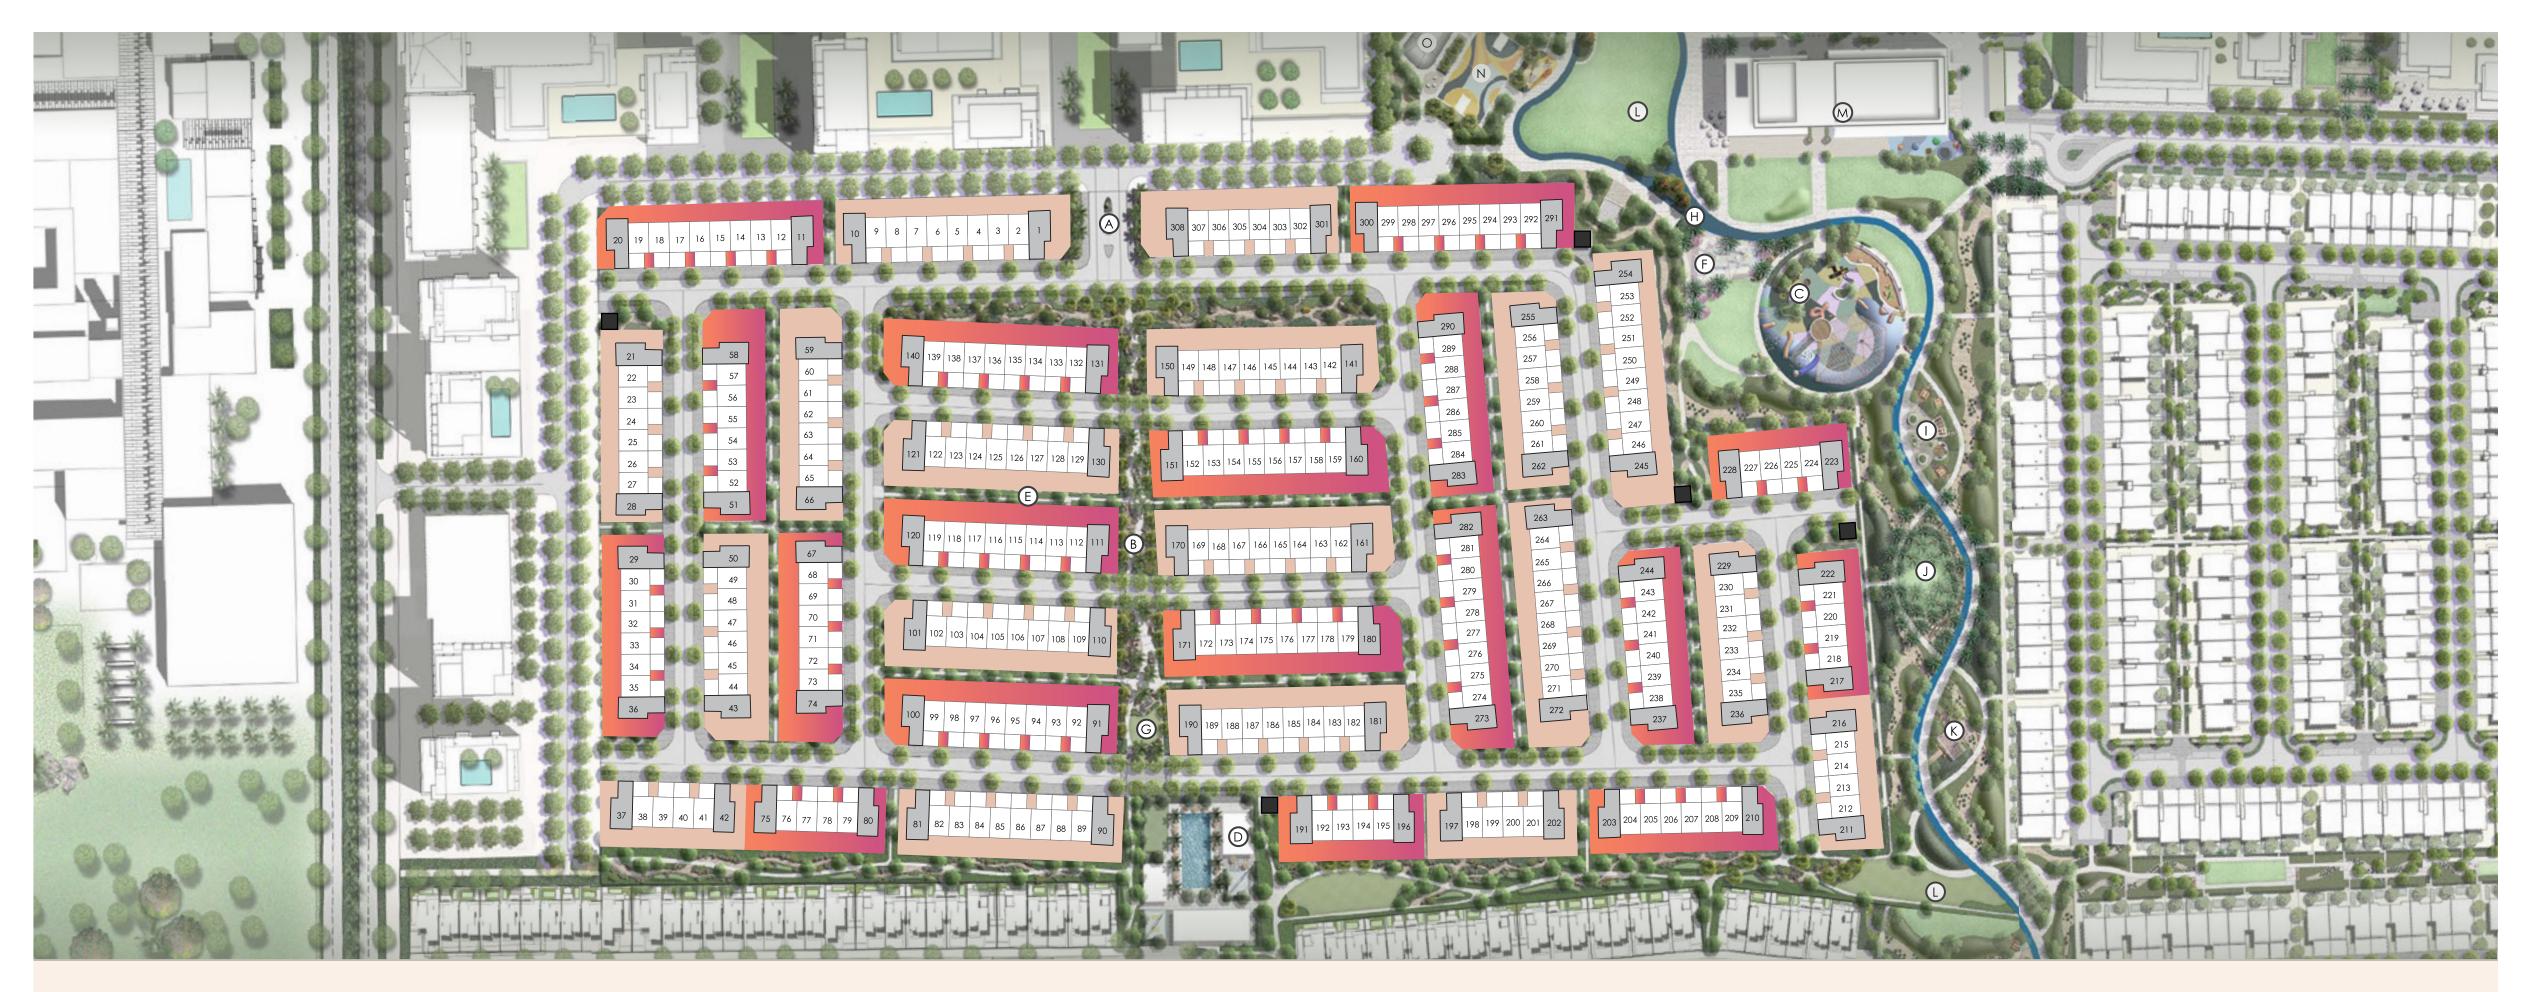

#### AMENITIES

| A. ORANIA GATEHOUSE        | F. SPLASH PAD          | K. YO  |
|----------------------------|------------------------|--------|
| B. POCKET PARK             | G. PICNIC LAWN         | L. EVI |
| C. KIDS PLAY AREA AND LAWN | H. JOGGING TRACK       | M. TH  |
| D. COMMUNITY CLUBHOUSE     | I. OUTDOOR LIVING ROOM | N. SP  |
| E. GREEN SIKKA             | J. PALM GROVE          | O. SK  |

OGA DECK

THE VALLEY PAVILION

SPORTS COURT

SKATE PARK