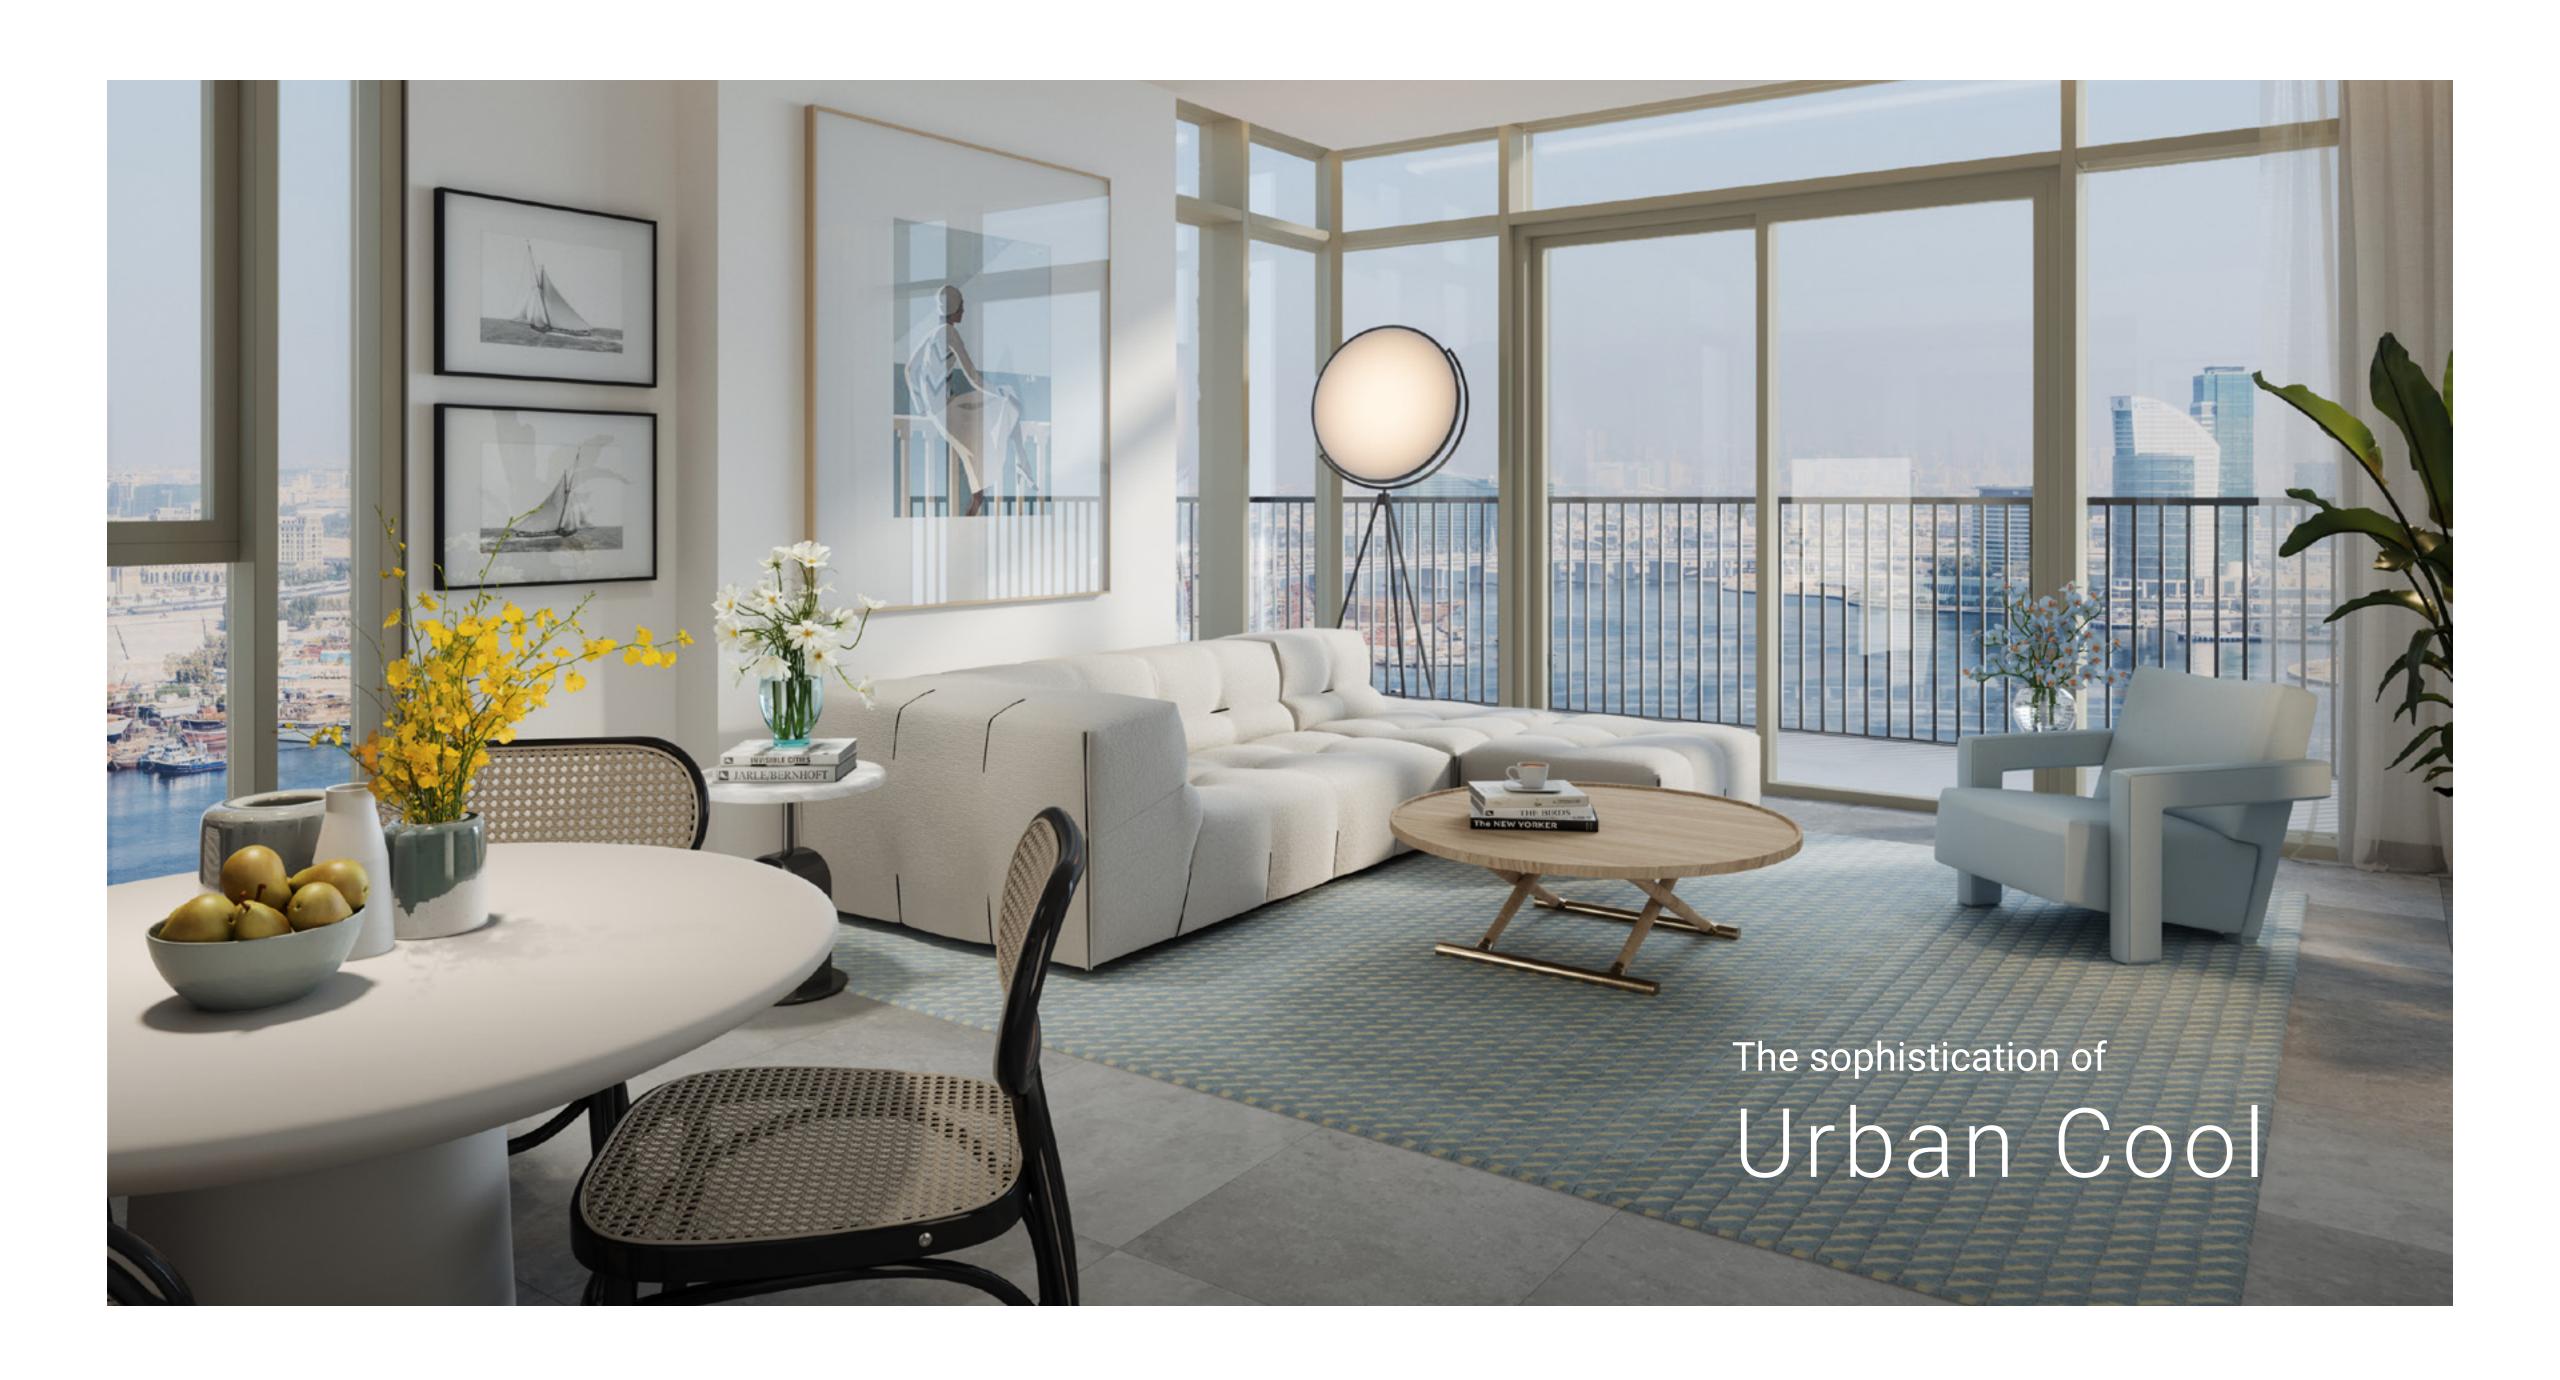

## Urban Sophistication

Creek Crescent offers the aspirational dream of high-end waterfront living, with the sophistication of urban cool, astonishing design flair as well as unsurpassed levels of finish. Located north of Dubai Creek Harbour Island, Creek Crescent is the gateway to the island from a stunning panoramic bridge over the canal.

The elegantly shaped tower blends seamlessly with the modernity of its surroundings while engaging the senses and framing stunning views of the Creek Island waterfront.

## Integrated Living

Creek Crescent is a stylish 22-storey residential tower with a 4-storey world-class amenities podium, a range of exquisite 1, 2 & 3-bedroom apartments, elegant townhouses along the promenade and a full landscaped utility area on the boulevard side. The tower and podium have been carefully designed and positioned to take full advantage of the views over Dubai Creek.