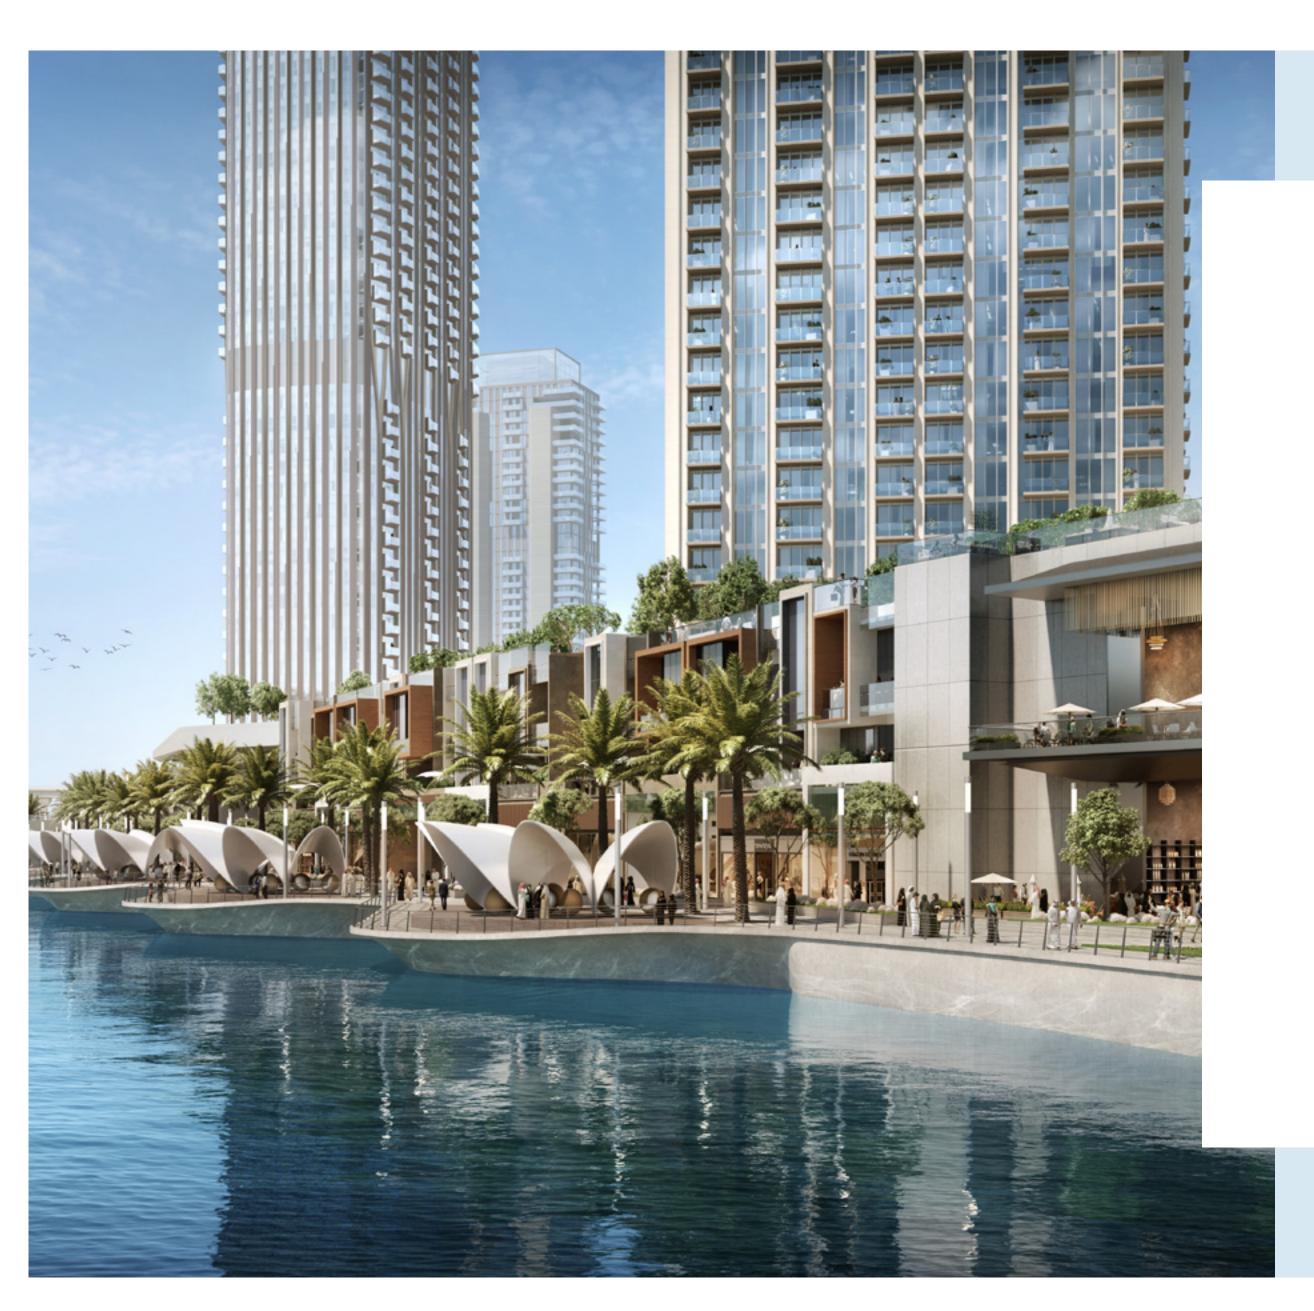

### Dubai Creek Harbour

Dubai Creek Harbour is an ultra-modern, stylish and pedestrian-friendly neighbourhood that integrates with Dubai's sustainable urban character. Situated along the historic Dubai Creek, Dubai Creek Harbour consists of 7.4 million sqm of residential space and 500,000 sqm of parks & open spaces with a viable mix of retail, business, recreation, and community facilities, all within walking distance.

#### The Island District

The Island District is a waterfront development that mixes upscale residences with enticing leisure and recreational amenities to create a world-class waterfront community. The district's green central park, stunning marina, yacht club, and five-star hotels will all be popular destinations for residents to enjoy the district's breathtaking views and memorable experiences.