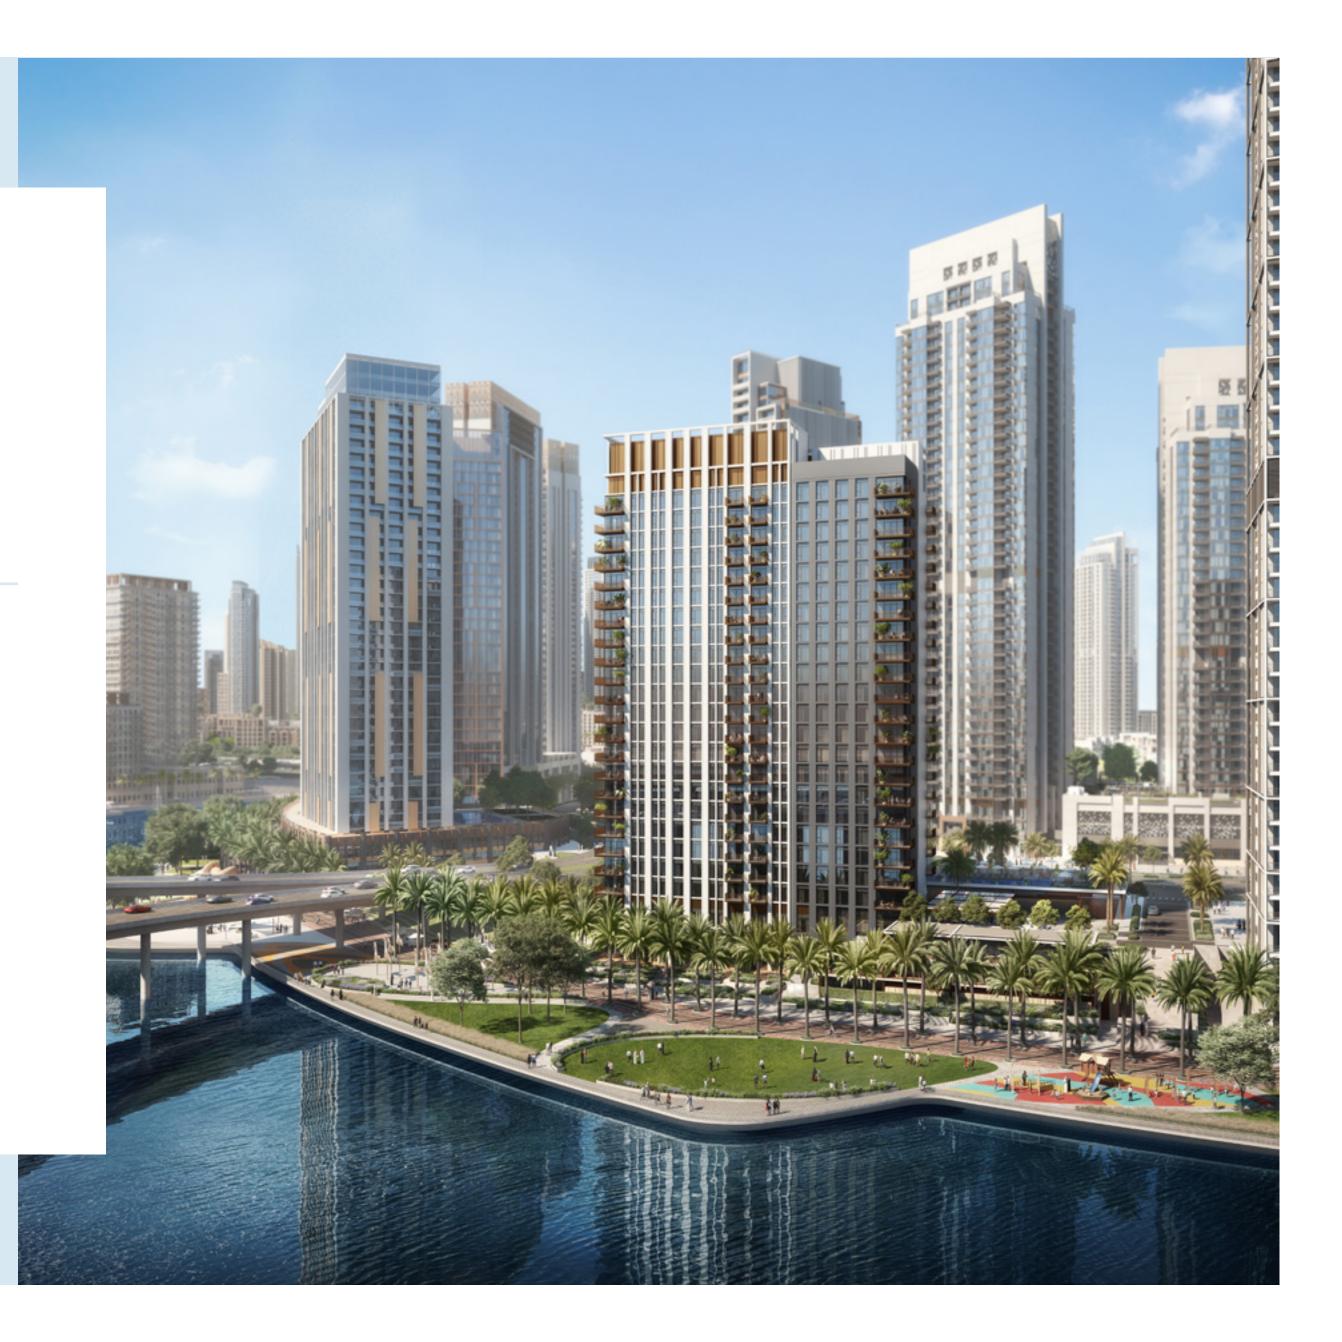

### Dubai Creek Harbour

Dubai Creek Harbour is an ultra-modern, stylish and pedestrian-friendly neighbourhood that integrates with Dubai's sustainable urban character. Situated along the historic Dubai Creek, Dubai Creek Harbour consists of 7.4 million sqm of residential space and 500,000 sqm of parks & open spaces with a viable mix of retail, business, recreation, and community facilities, all within walking distance.

#### The Island District

The Island District is a waterfront development that mixes upscale residences with enticing leisure and recreational amenities to create a world-class waterfront community. The district's green central park, stunning marina, yacht club, and five-star hotels will all be popular destinations for residents to enjoy the district's breathtaking views and memorable experiences.

## Urban Sophistication

Creek Crescent offers the aspirational dream of high-end waterfront living, with the sophistication of urban cool, astonishing design flair as well as unsurpassed levels of finish. Located north of Dubai Creek Harbour Island, Creek Crescent is the gateway to the island from a stunning panoramic bridge over the canal.