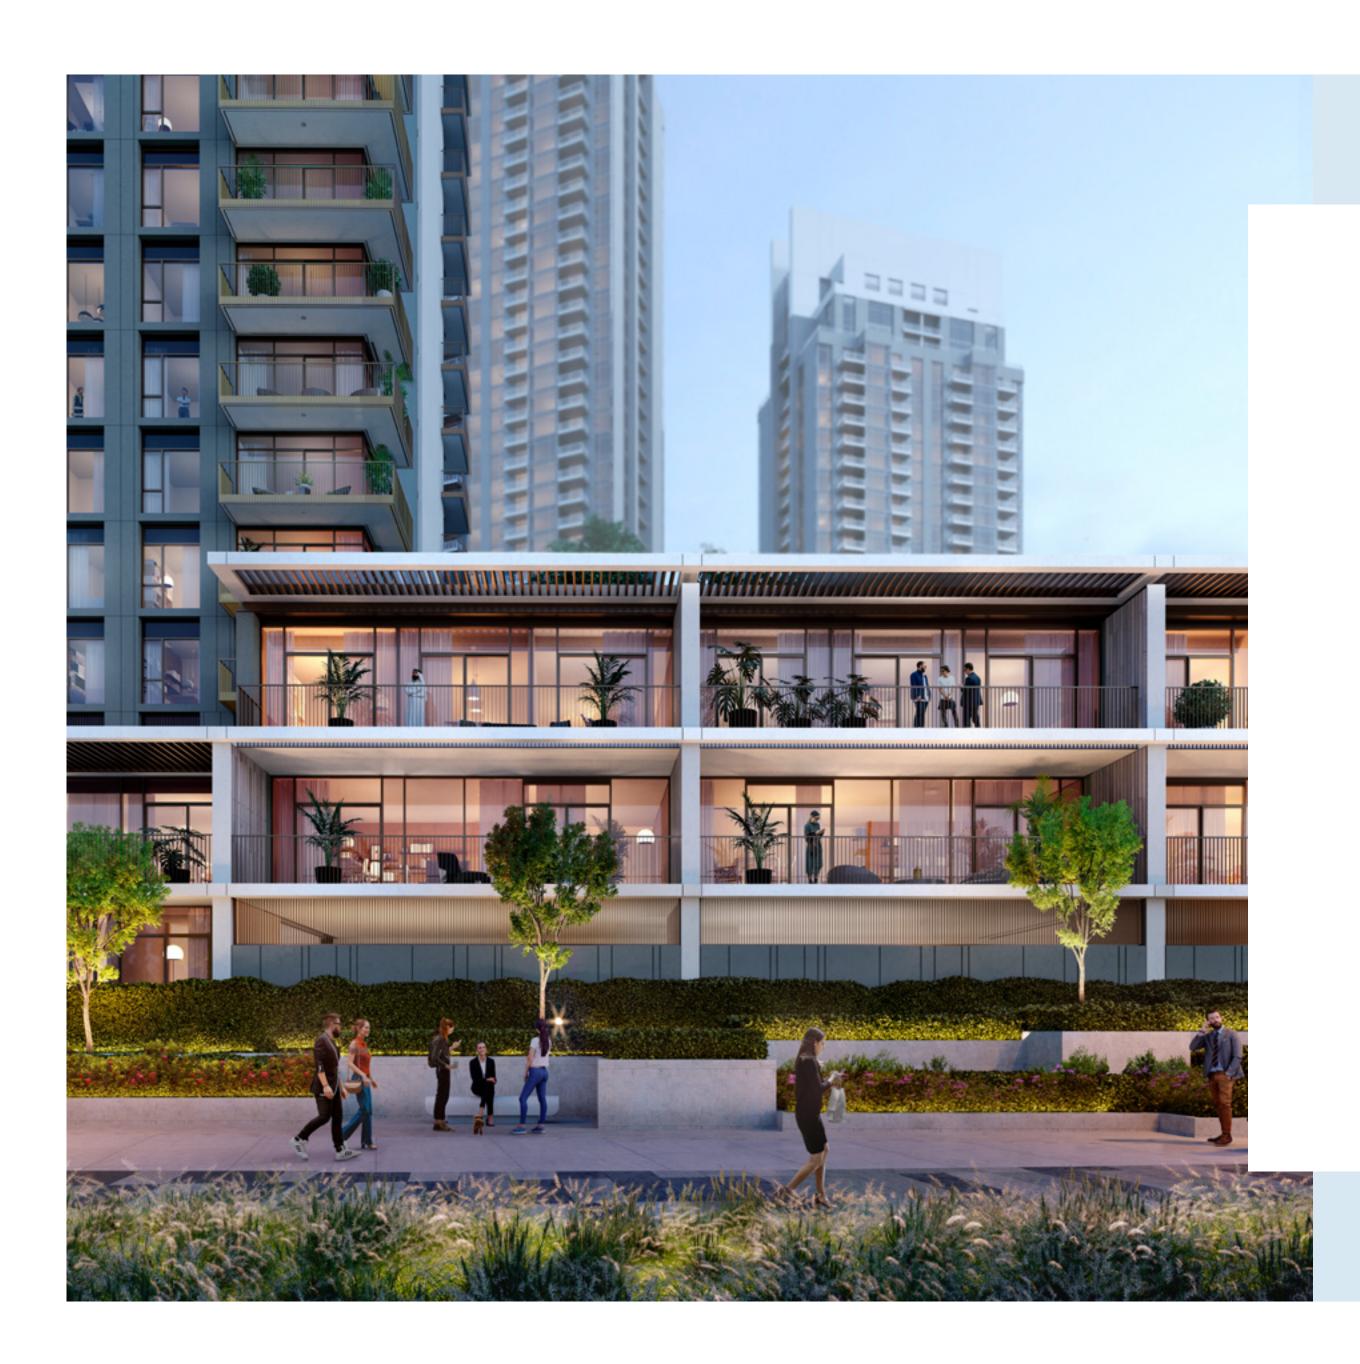

### Your Private Retreat

Creek Crescent's world-class recreational amenities extend beyond the tower's private retreats. The tower's 4-storey podium is a resident-only sanctuary, guaranteeing hours of relaxation or recreation.

A fusion of tailor-made services and stunning facilities, including swimming pools, a well-appointed gym facility, outdoor children's play areas, BBQ pits and landscaped lawn areas integrated within the landscaped podium, create the perfect 'resort' experience directly by the Creek Island's waterfront promenade.