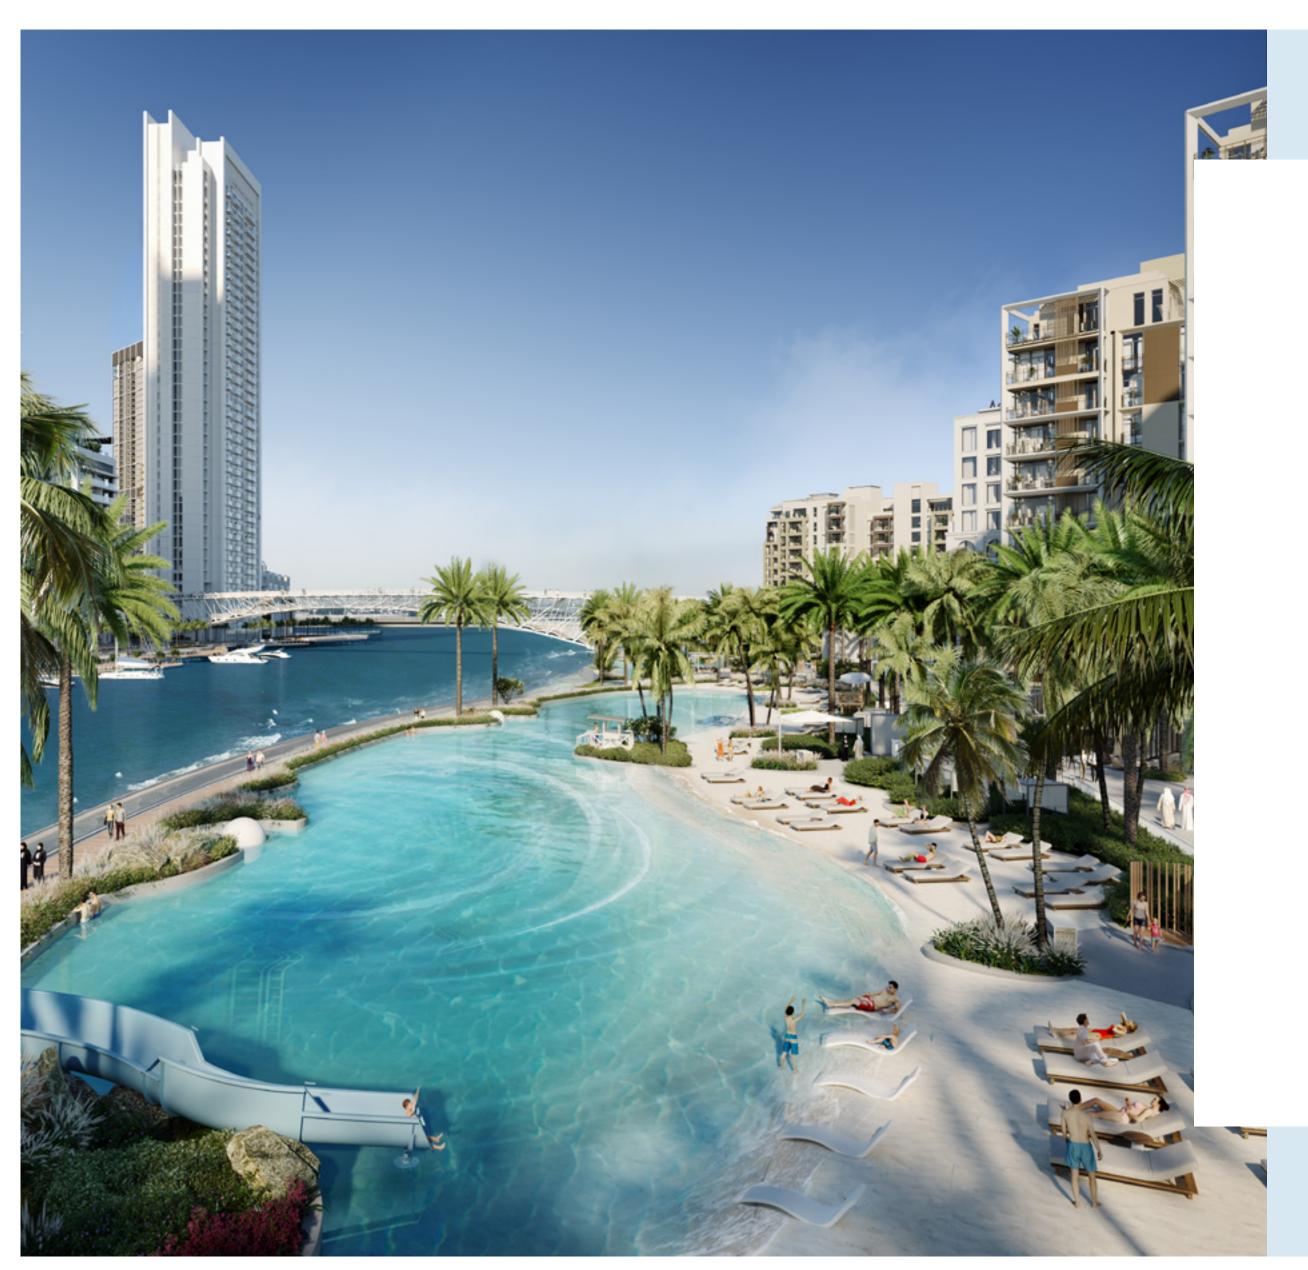

### Creek Beach

Creek Beach is Dubai's first-of-its-kind urban beach in the middle of Dubai Creek Harbour. Located along the historic Dubai Creek. Creek Beach is conceived to afford you the ultimate family-friendly retreat. From 700 metres of pristine white sands to the infinity pool and spectacular sunset views, this is paradise reborn.