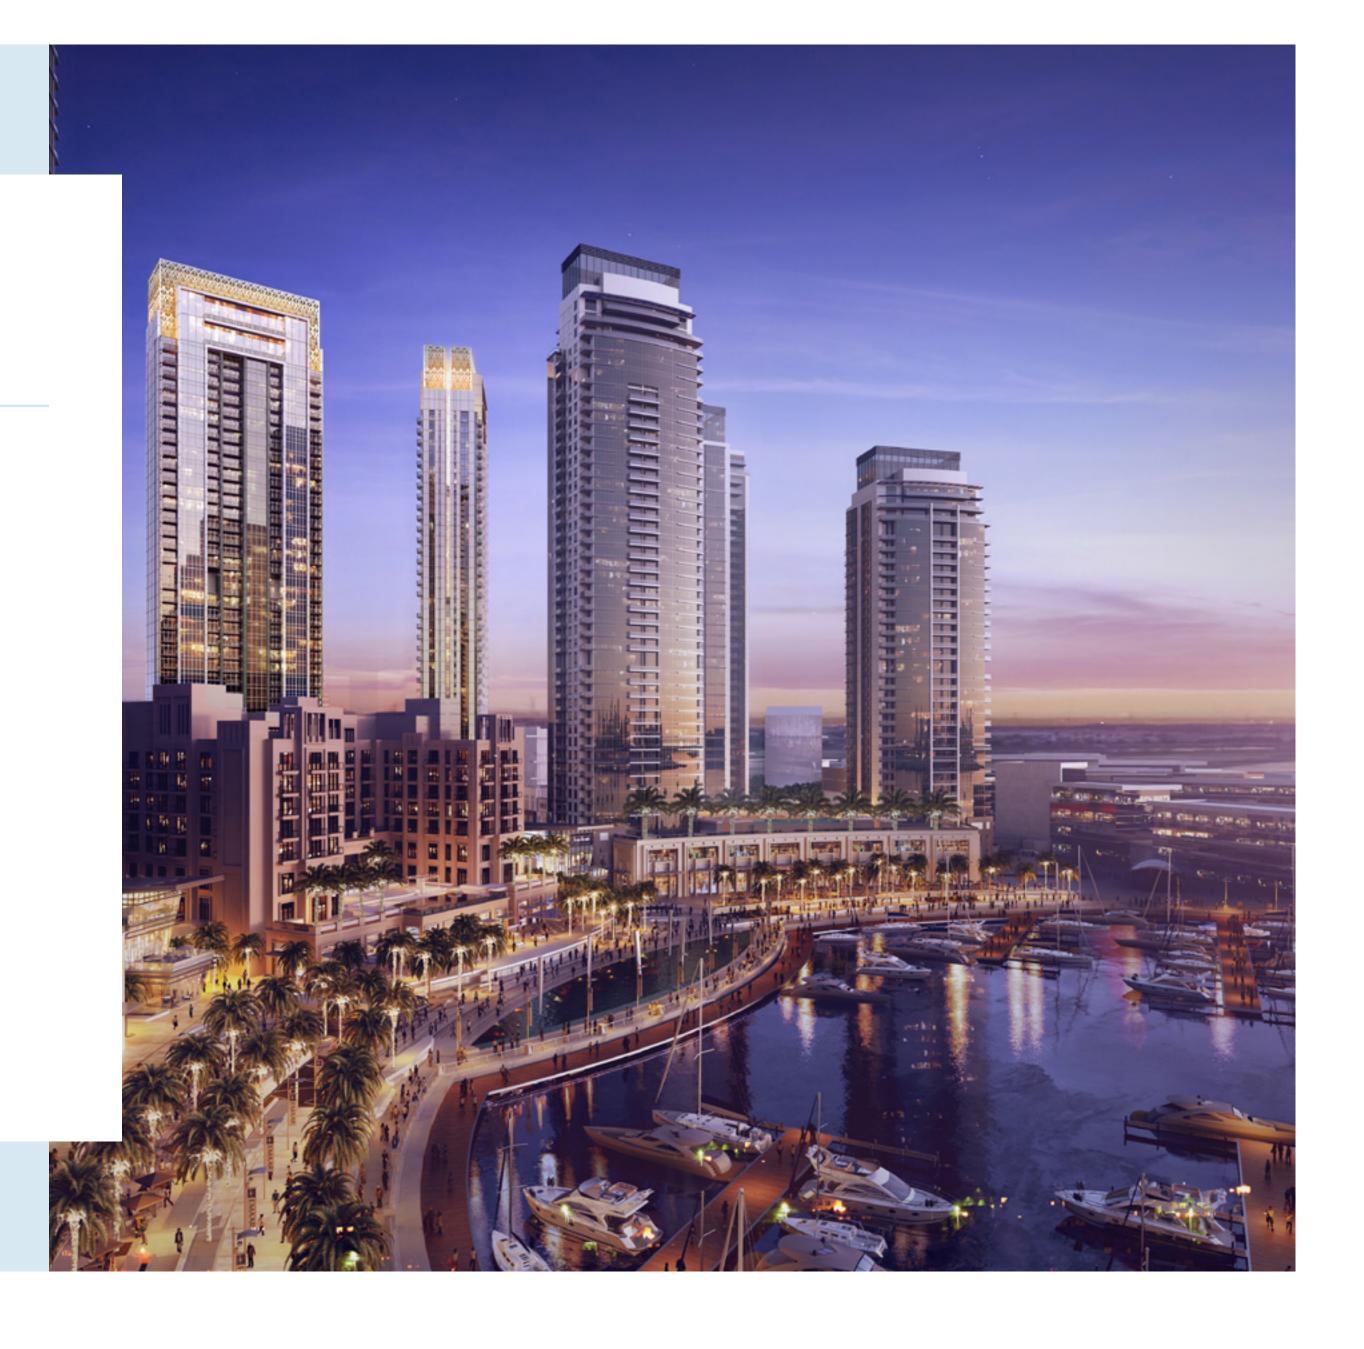

## Urban Sophistication

Creek Crescent offers the aspirational dream of high-end waterfront living, with the sophistication of urban cool, astonishing design flair as well as unsurpassed levels of finish. Located north of Dubai Creek Harbour Island, Creek Crescent is the gateway to the island from a stunning panoramic bridge over the canal.

The elegantly shaped tower blends seamlessly with the modernity of its surroundings while engaging the senses and framing stunning views of the Creek Island waterfront.