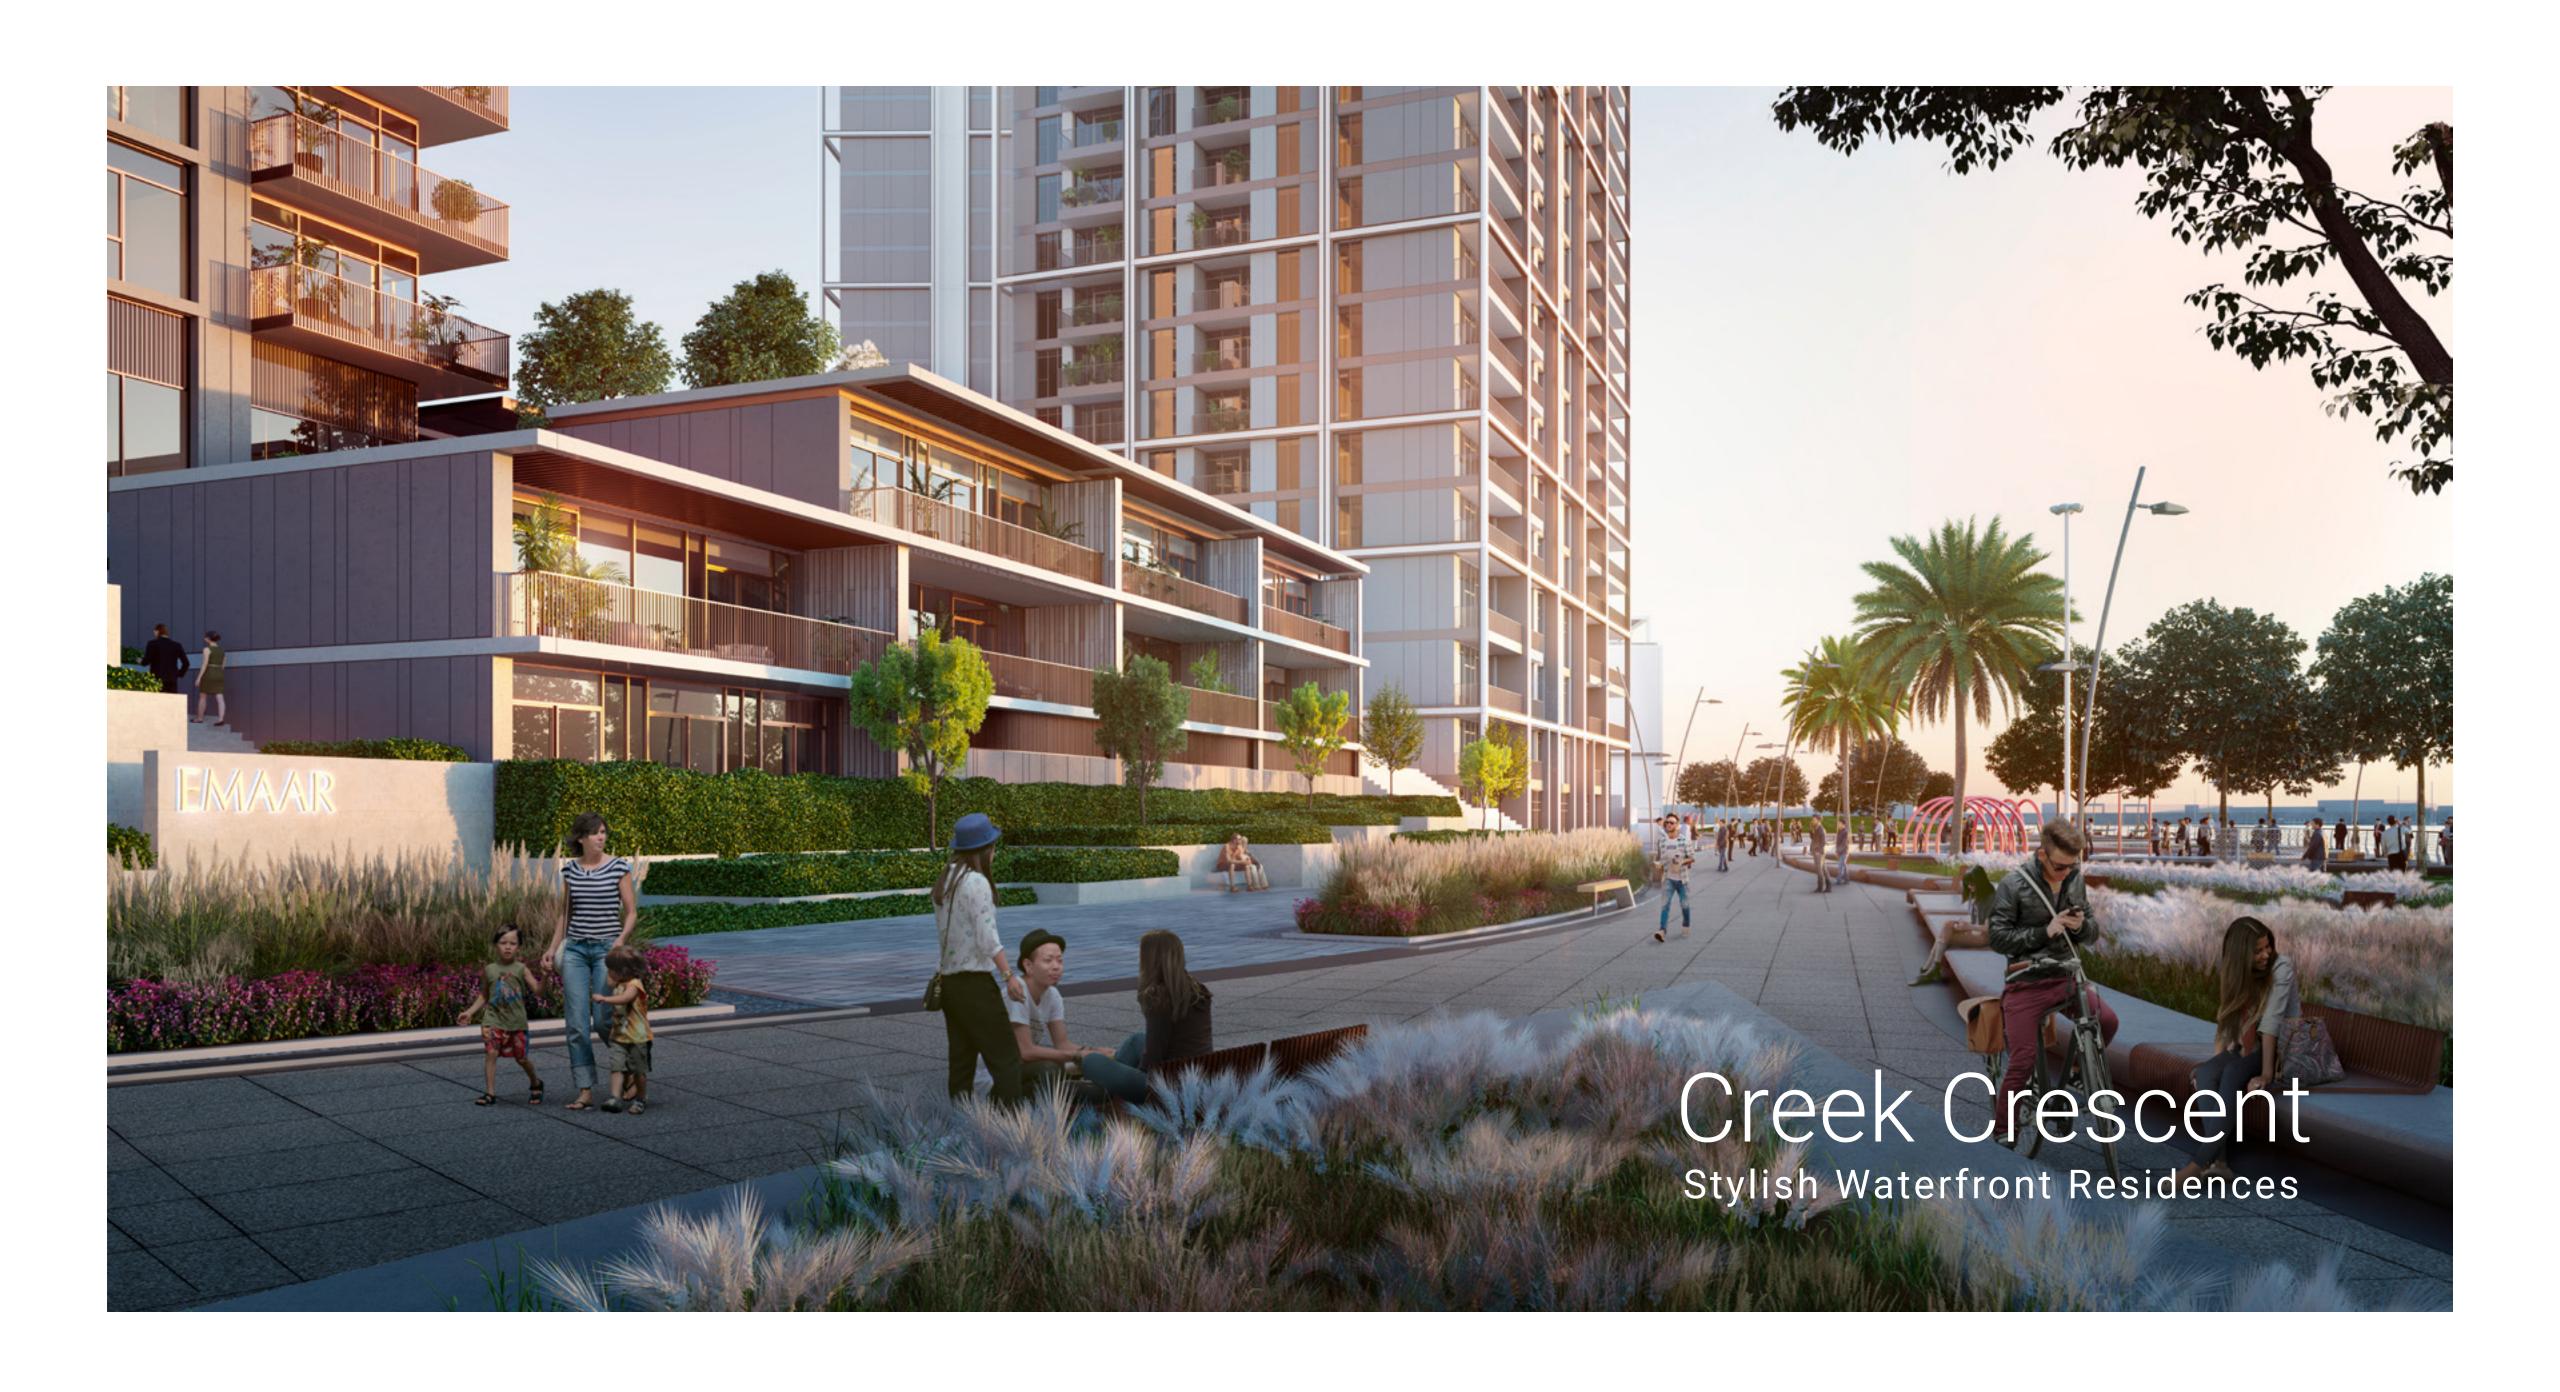

## Integrated Living

Creek Crescent is a stylish 22-storey residential tower with a 4-storey world-class amenities podium, a range of exquisite 1, 2 & 3-bedroom apartments, elegant townhouses along the promenade and a full landscaped utility area on the boulevard side. The tower and podium have been carefully designed and positioned to take full advantage of the views over Dubai Creek.

### Your Private Retreat

Creek Crescent's world-class recreational amenities extend beyond the tower's private retreats. The tower's 4-storey podium is a resident-only sanctuary, guaranteeing hours of relaxation or recreation.

A fusion of tailor-made services and stunning facilities, including swimming pools, a well-appointed gym facility, outdoor children's play areas, BBQ pits and landscaped lawn areas integrated within the landscaped podium, create the perfect 'resort' experience directly by the Creek Island's waterfront promenade.