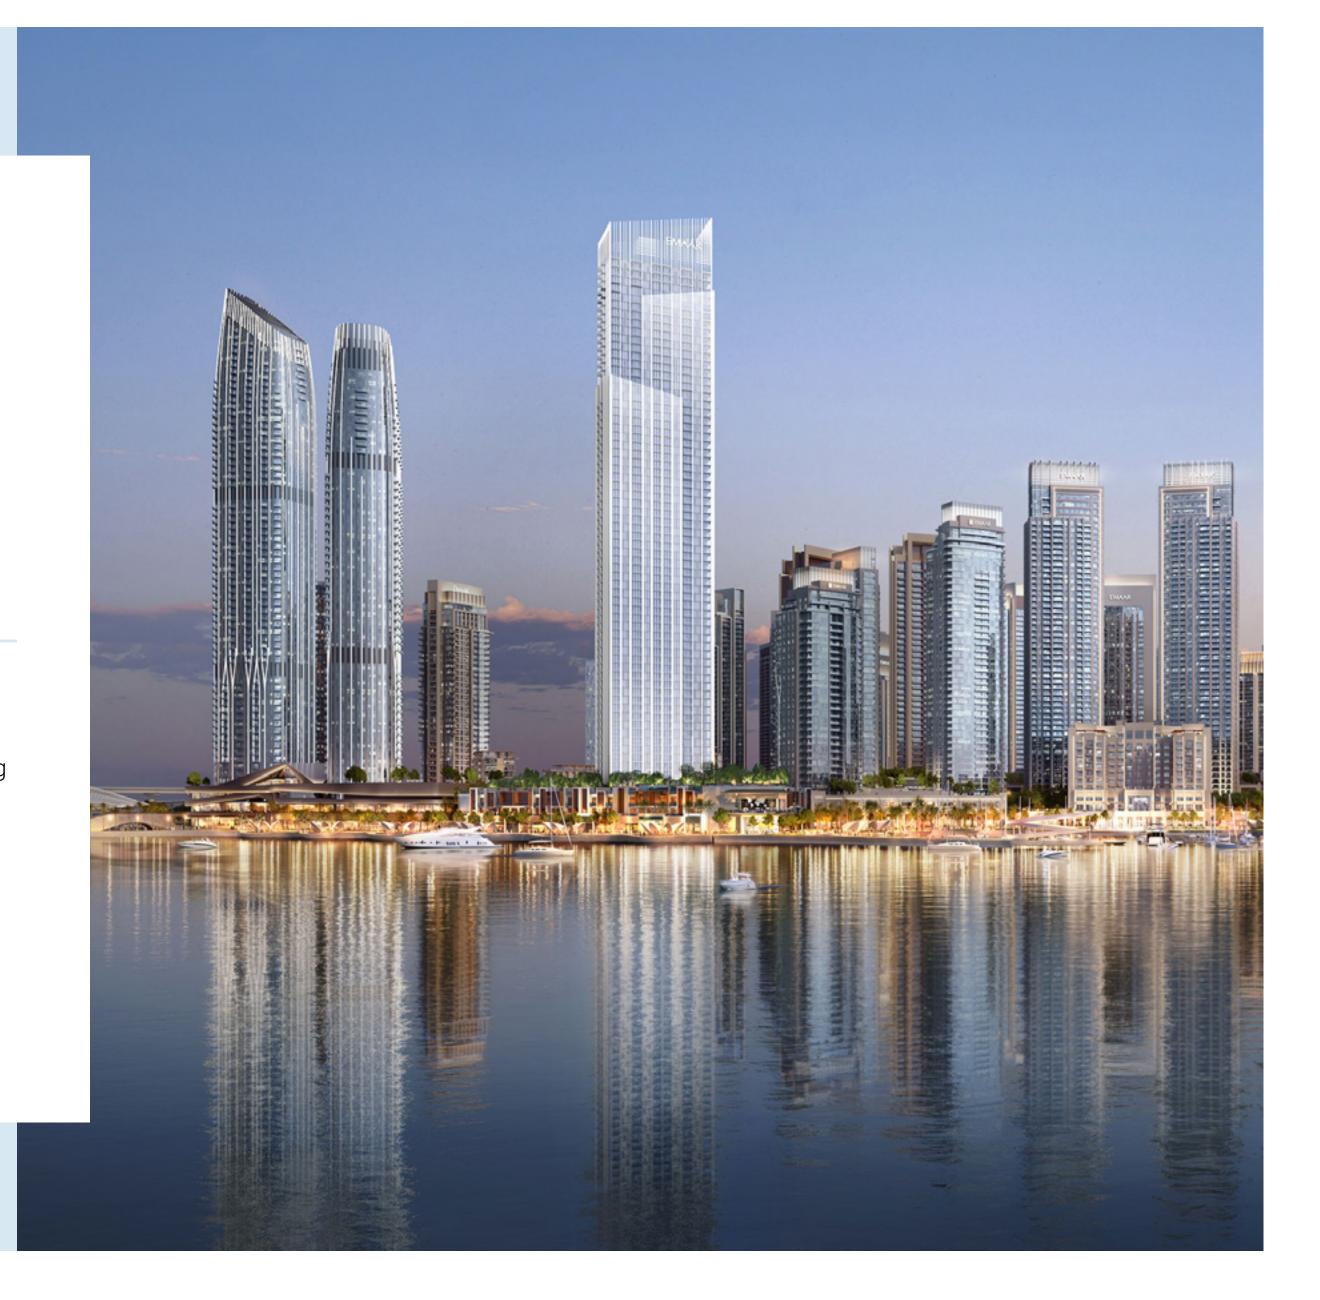

## Urban Sophistication

Creek Crescent offers the aspirational dream of high-end waterfront living, with the sophistication of urban cool, astonishing design flair as well as unsurpassed levels of finish. Located north of Dubai Creek Harbour Island, Creek Crescent is the gateway to the island from a stunning panoramic bridge over the canal.

The elegantly shaped tower blends seamlessly with the modernity of its surroundings while engaging the senses and framing stunning views of the Creek Island waterfront.

## Integrated Living

Creek Crescent is a stylish 22-storey residential tower with a 4-storey world-class amenities podium, a range of exquisite 1, 2 & 3-bedroom apartments, elegant townhouses along the promenade and a full landscaped utility area on the boulevard side. The tower and podium have been carefully designed and positioned to take full advantage of the views over Dubai Creek.