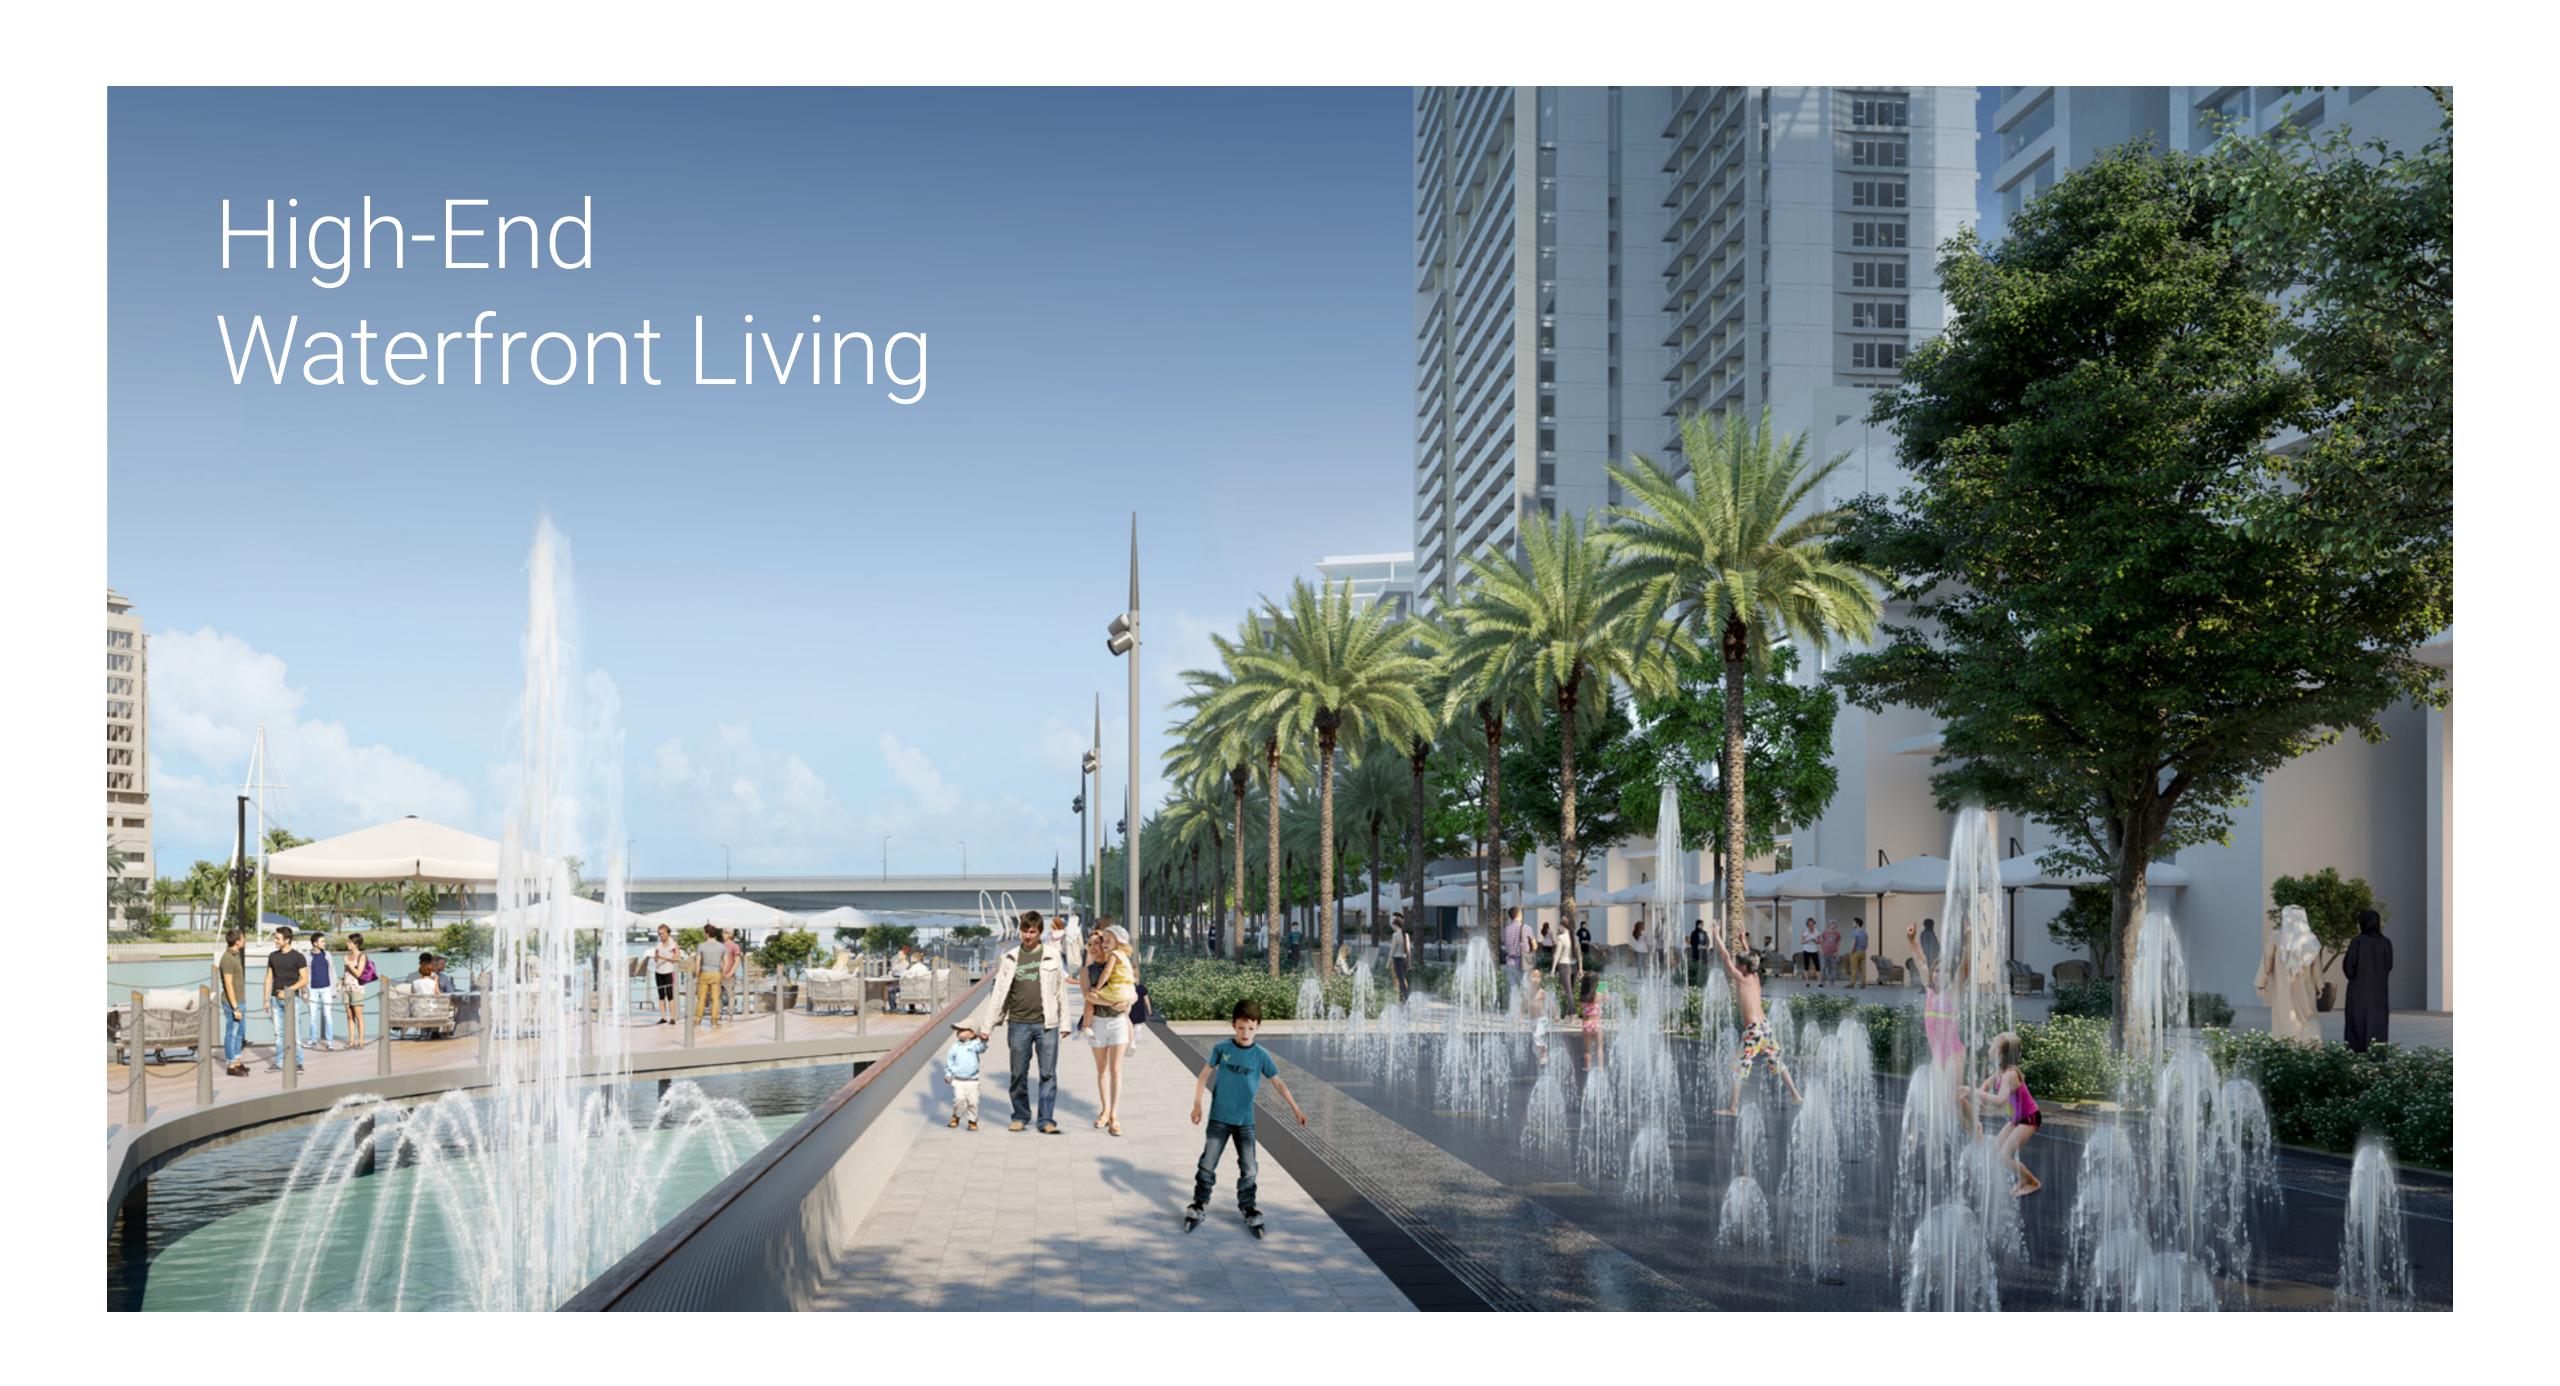

# Perfectly Connected

Perfectly located in Creek Island, an integral part of Dubai Creek Harbour, Creek Crescent benefits from a fully-integrated transport system so you can get around Dubai with ease.

A Convenient Interchange

3 Bridges Connecting to Dubai Creek Harbour

Water Taxis to Water Taxis to
Downtown Dubai

A Panoramic Pedestrian Bridge

### Harbour Promenade

Explore a bustling promenade, an impressive skyline as you sit back and relax on the Harbour Promenade's observation deck. Set sail across Dubai Creek's glistening waters and take in the city's cityscape from a unique vantage point. Enjoy a wonderful meal while taking in the breathtaking views between shopping and boating.