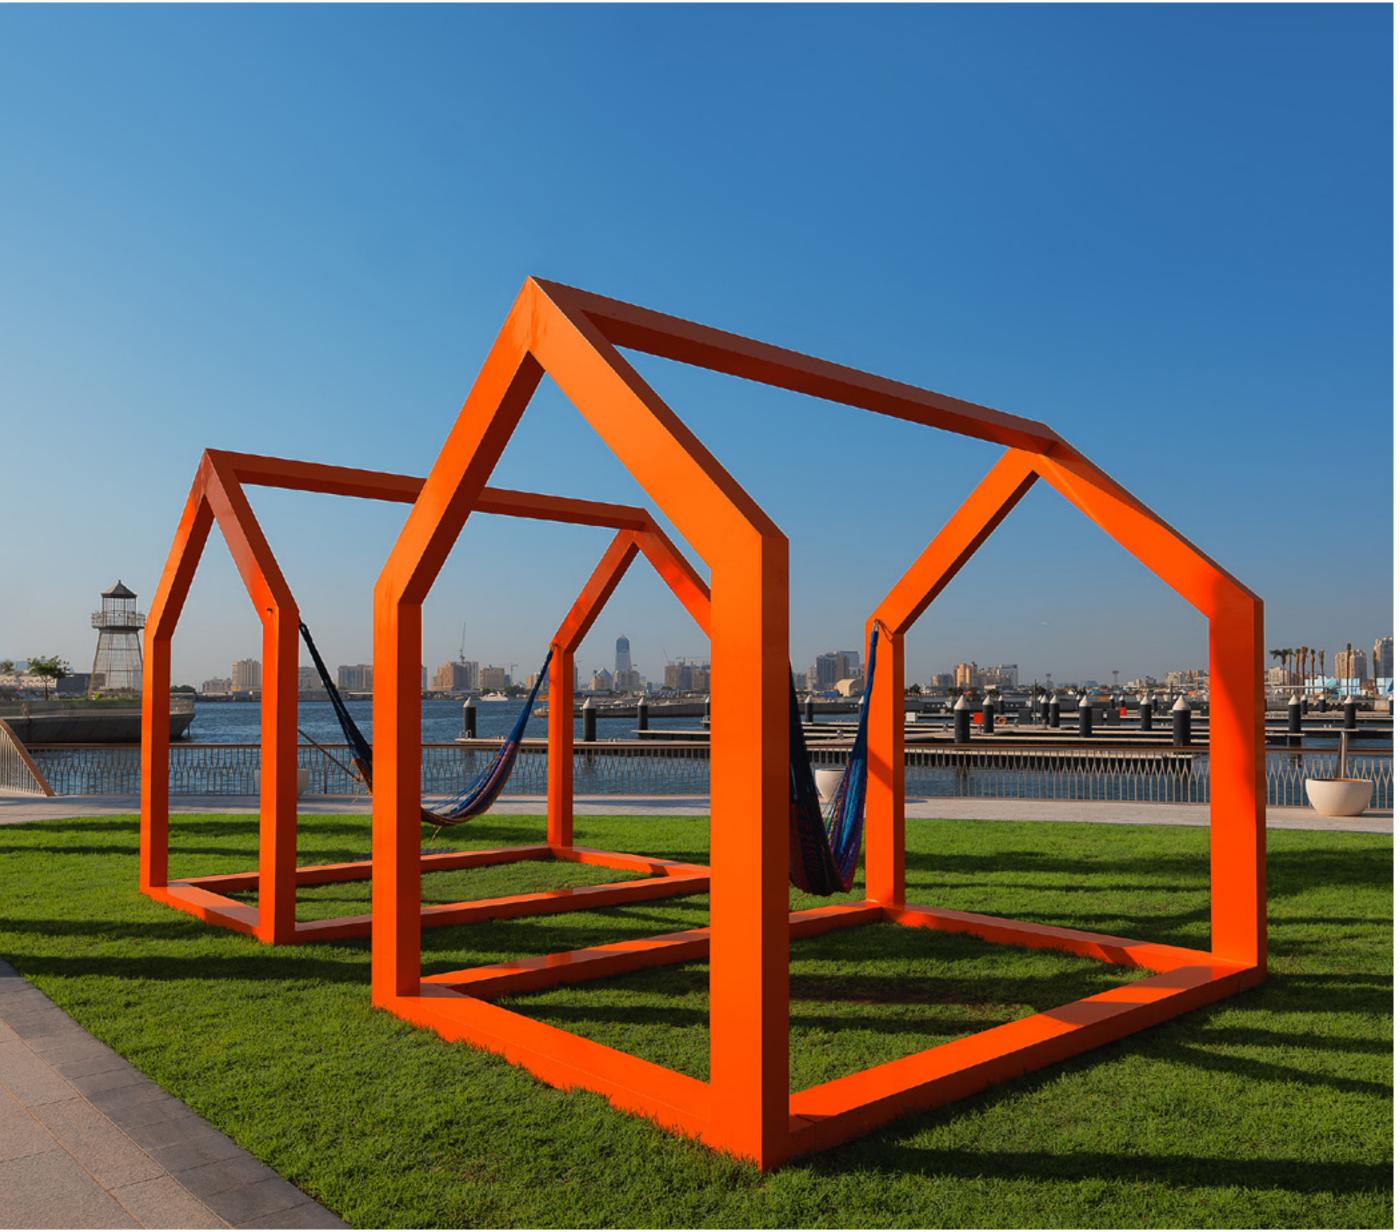

#### Central Park

The heart of island living, Dubai Creek Harbour Central Park offers residents a tranquil refuge to unwind, first-class amenities to enjoy, and wide-open spaces to discover. With a total area of six football fields, the Central Park is one of the largest parks in the emirate and offers a variety of activities for the whole family.

Chawn Amphitheatre

BBQ Pits & Landscaped Lawn Areas