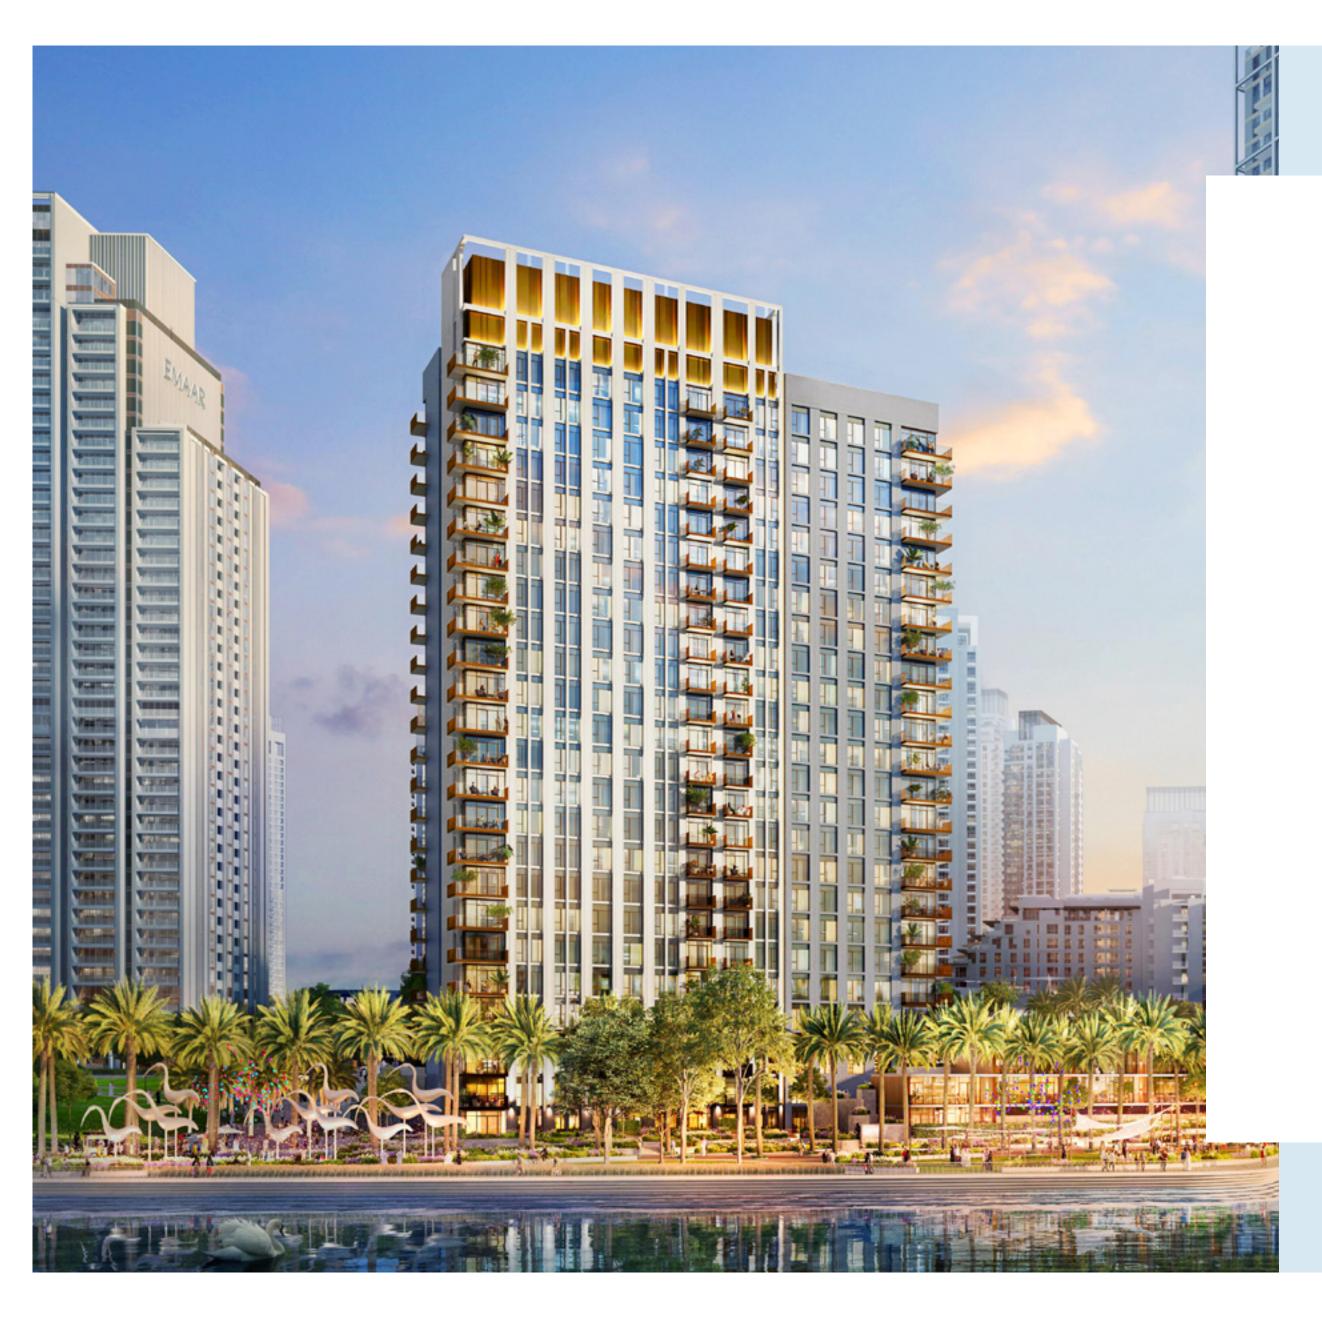

## Urban Sophistication

Creek Crescent offers the aspirational dream of high-end waterfront living, with the sophistication of urban cool, astonishing design flair as well as unsurpassed levels of finish. Located north of Dubai Creek Harbour Island, Creek Crescent is the gateway to the island from a stunning panoramic bridge over the canal.

The elegantly shaped tower blends seamlessly with the modernity of its surroundings while engaging the senses and framing stunning views of the Creek Island waterfront.

## Integrated Living

Creek Crescent is a stylish 22-storey residential tower with a 4-storey world-class amenities podium, a range of exquisite 1, 2 & 3-bedroom apartments, elegant townhouses along the promenade and a full landscaped utility area on the boulevard side. The tower and podium have been carefully designed and positioned to take full advantage of the views over Dubai Creek.