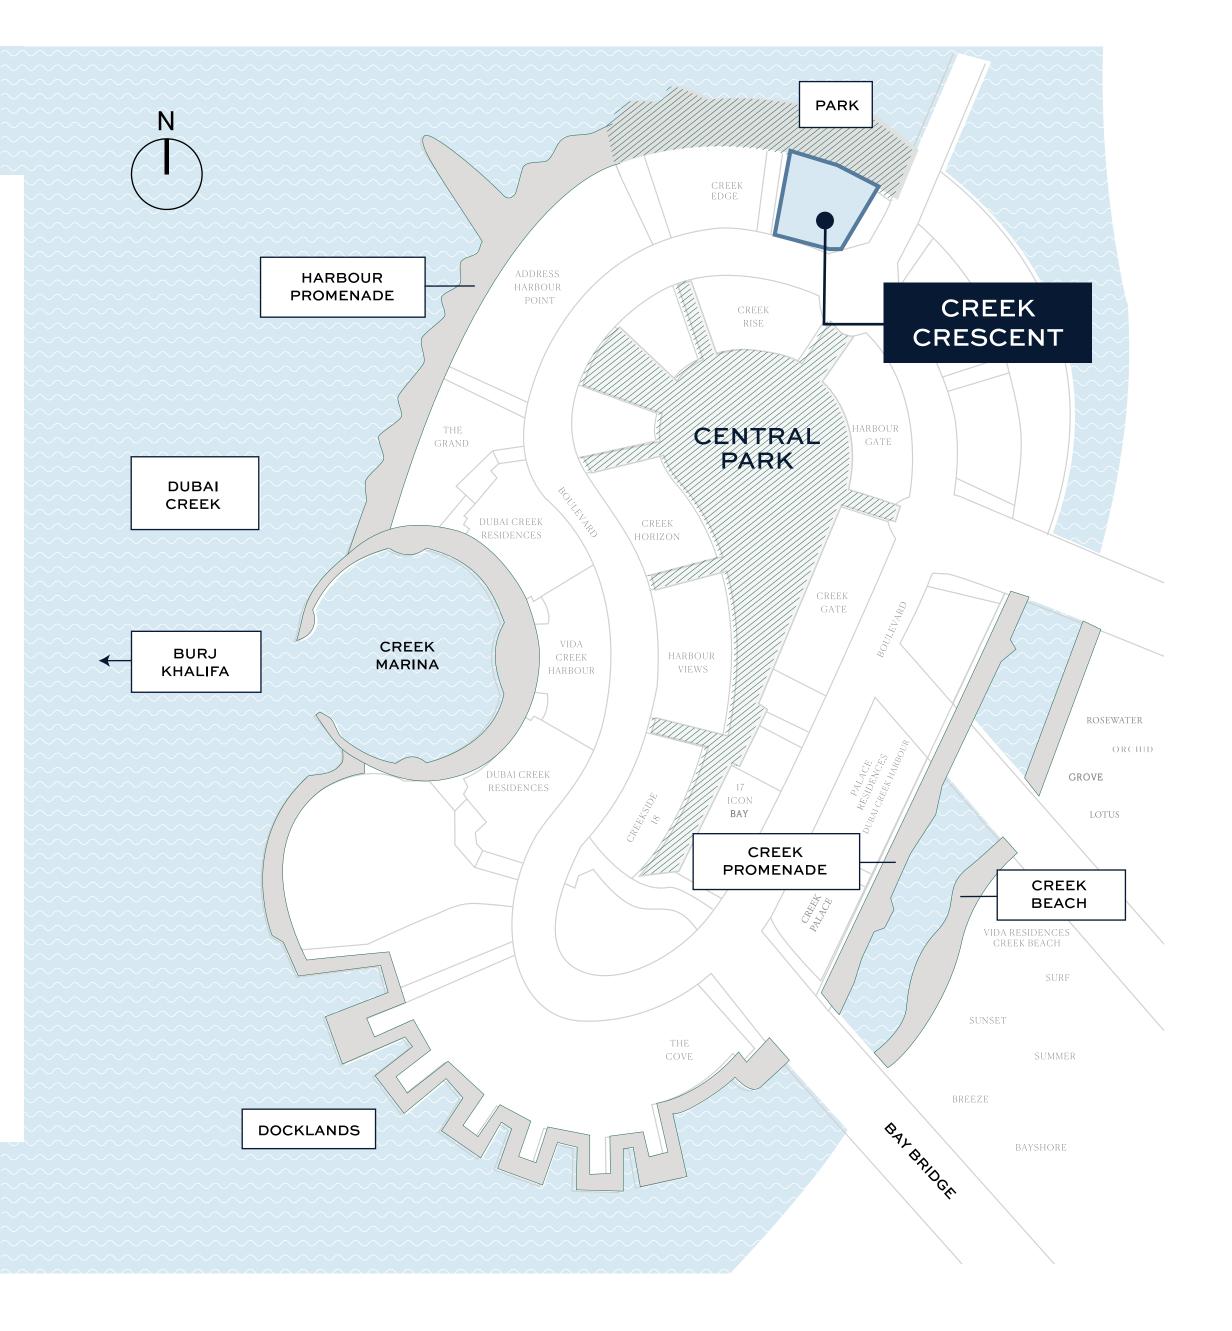

### DUBAI CREEK

HARBOUR

CREEK CRESCENT

EMAAR

# Perfectly Connected

Perfectly located in Creek Island, an integral part of Dubai Creek Harbour, Creek Crescent benefits from a fully-integrated transport system so you can get around Dubai with ease.

A Convenient Interchange

3 Bridges Connecting to Dubai Creek Harbour

Water Taxis to Water Taxis to
Downtown Dubai

A Panoramic Pedestrian Bridge