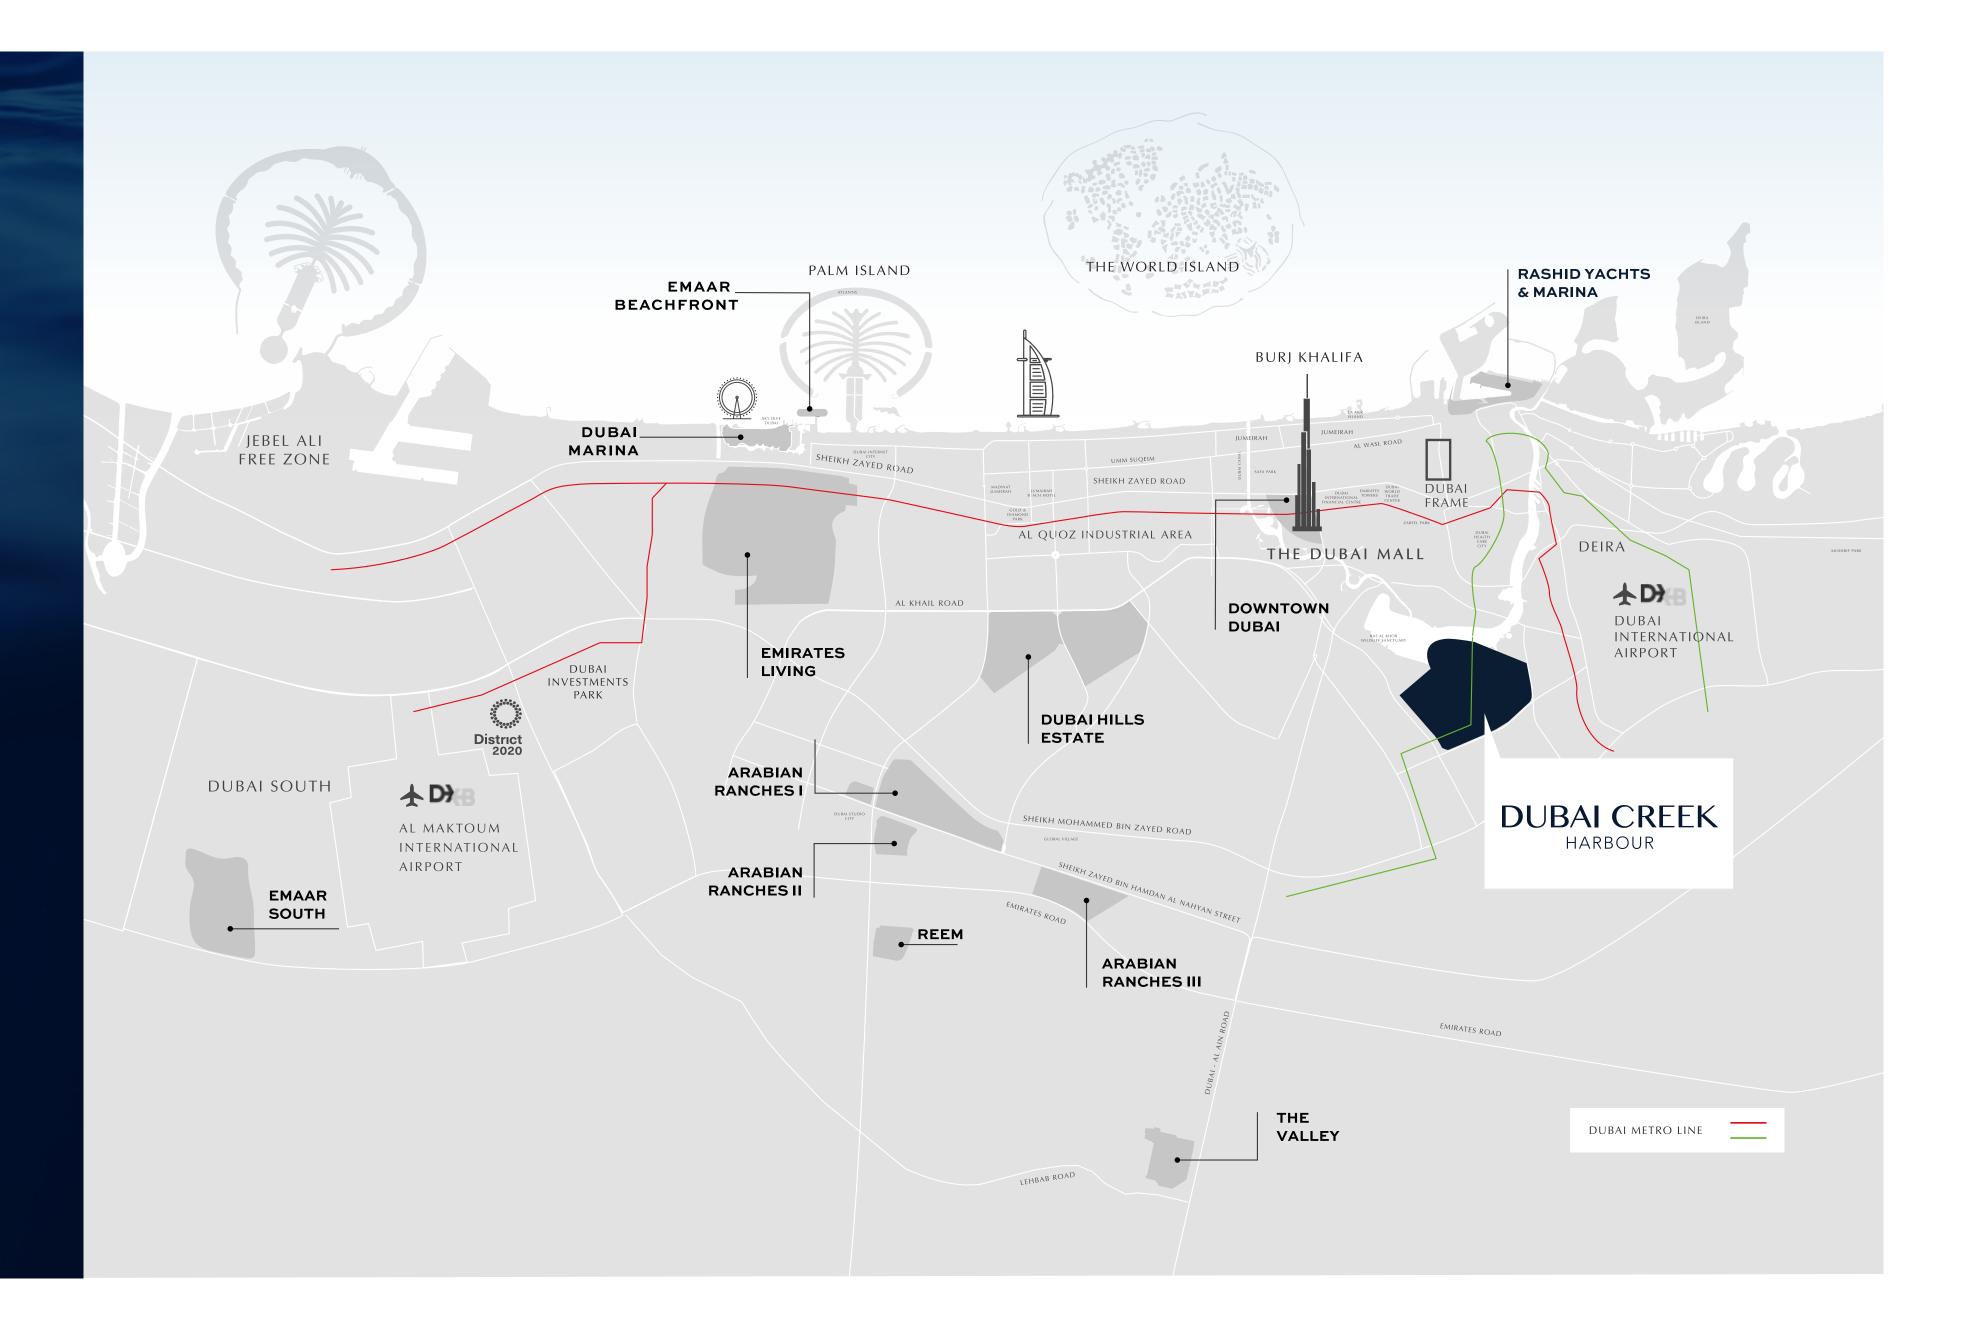

15 mins from Dubai Int'l Airport

40 mins from Al Maktoum Int'l Airport

**05**mins from Ras Al Khor
Wildlife Sanctuary

### Dubai Creek Harbour

Dubai Creek Harbour is an ultra-modern, stylish and pedestrian-friendly neighbourhood that integrates with Dubai's sustainable urban character. Situated along the historic Dubai Creek, Dubai Creek Harbour consists of 7.4 million sqm of residential space and 500,000 sqm of parks & open spaces with a viable mix of retail, business, recreation, and community facilities, all within walking distance.

# Perfectly Connected

Perfectly located in Creek Island, an integral part of Dubai Creek Harbour, Creek Crescent benefits from a fully-integrated transport system so you can get around Dubai with ease.

A Convenient Interchange

3 Bridges Connecting to Dubai Creek Harbour

Water Taxis to Water Taxis to
Downtown Dubai

A Panoramic Pedestrian Bridge