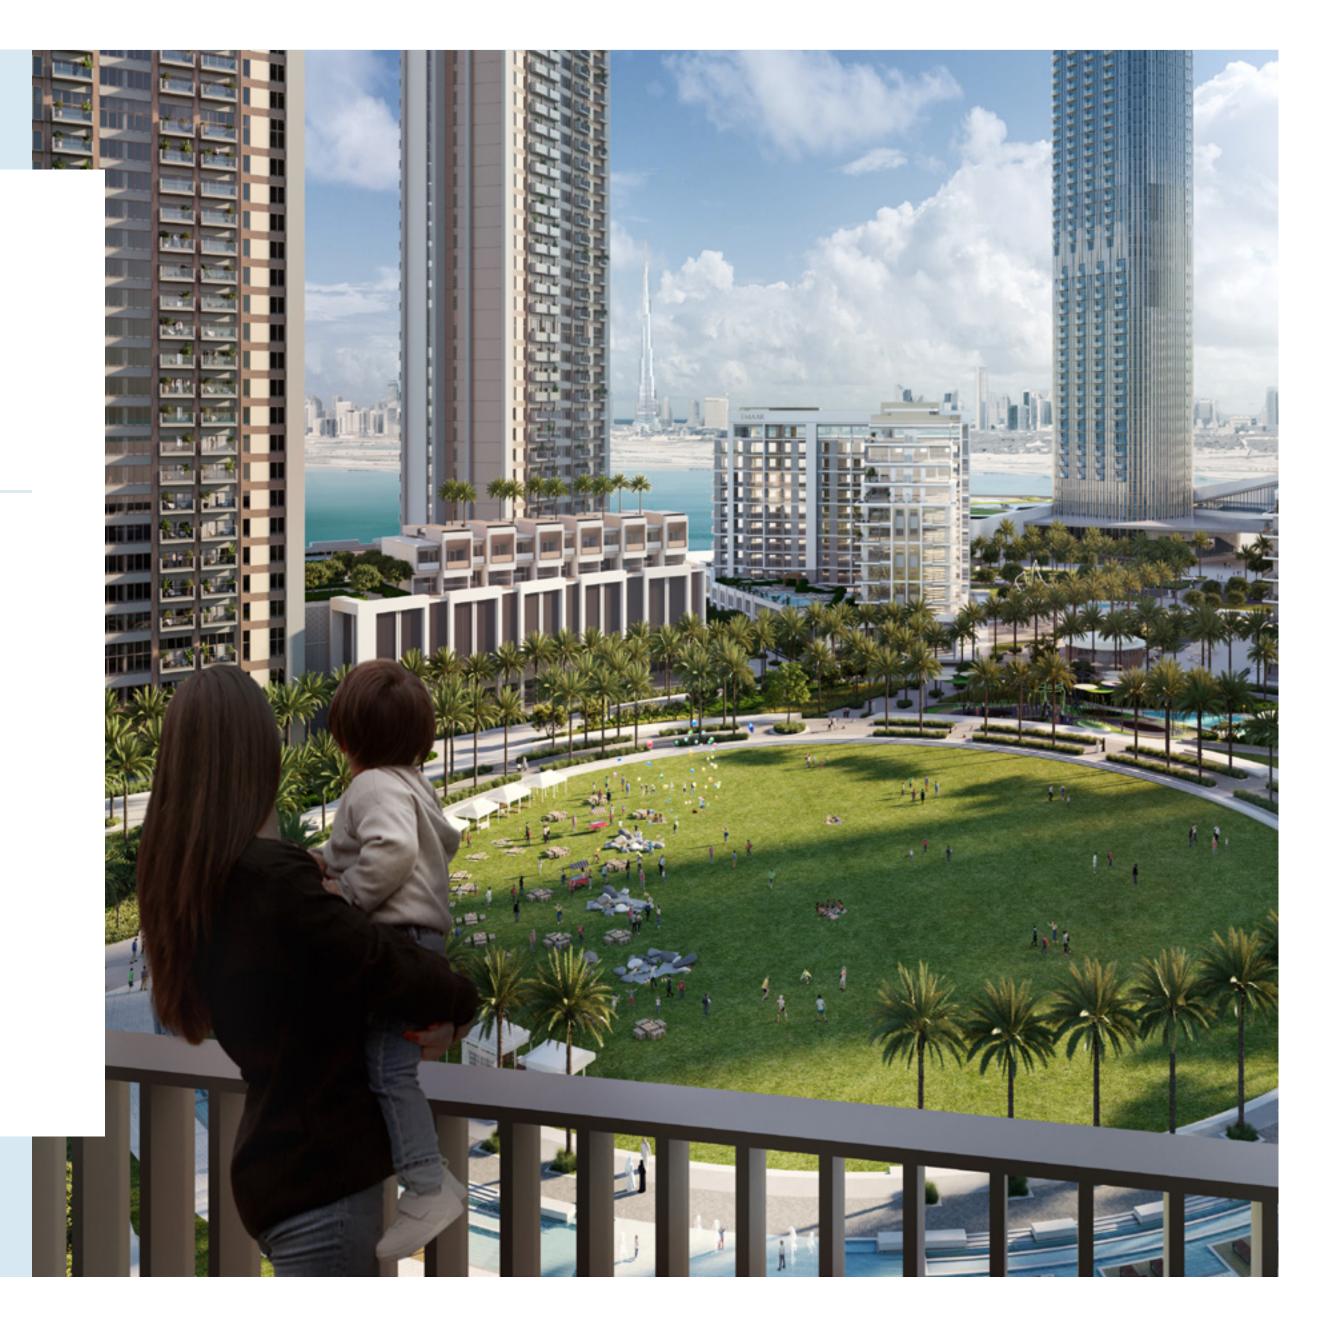

#### Central Park

The heart of island living, Dubai Creek Harbour Central Park offers residents a tranquil refuge to unwind, first-class amenities to enjoy, and wide-open spaces to discover. With a total area of six football fields, the Central Park is one of the largest parks in the emirate and offers a variety of activities for the whole family.