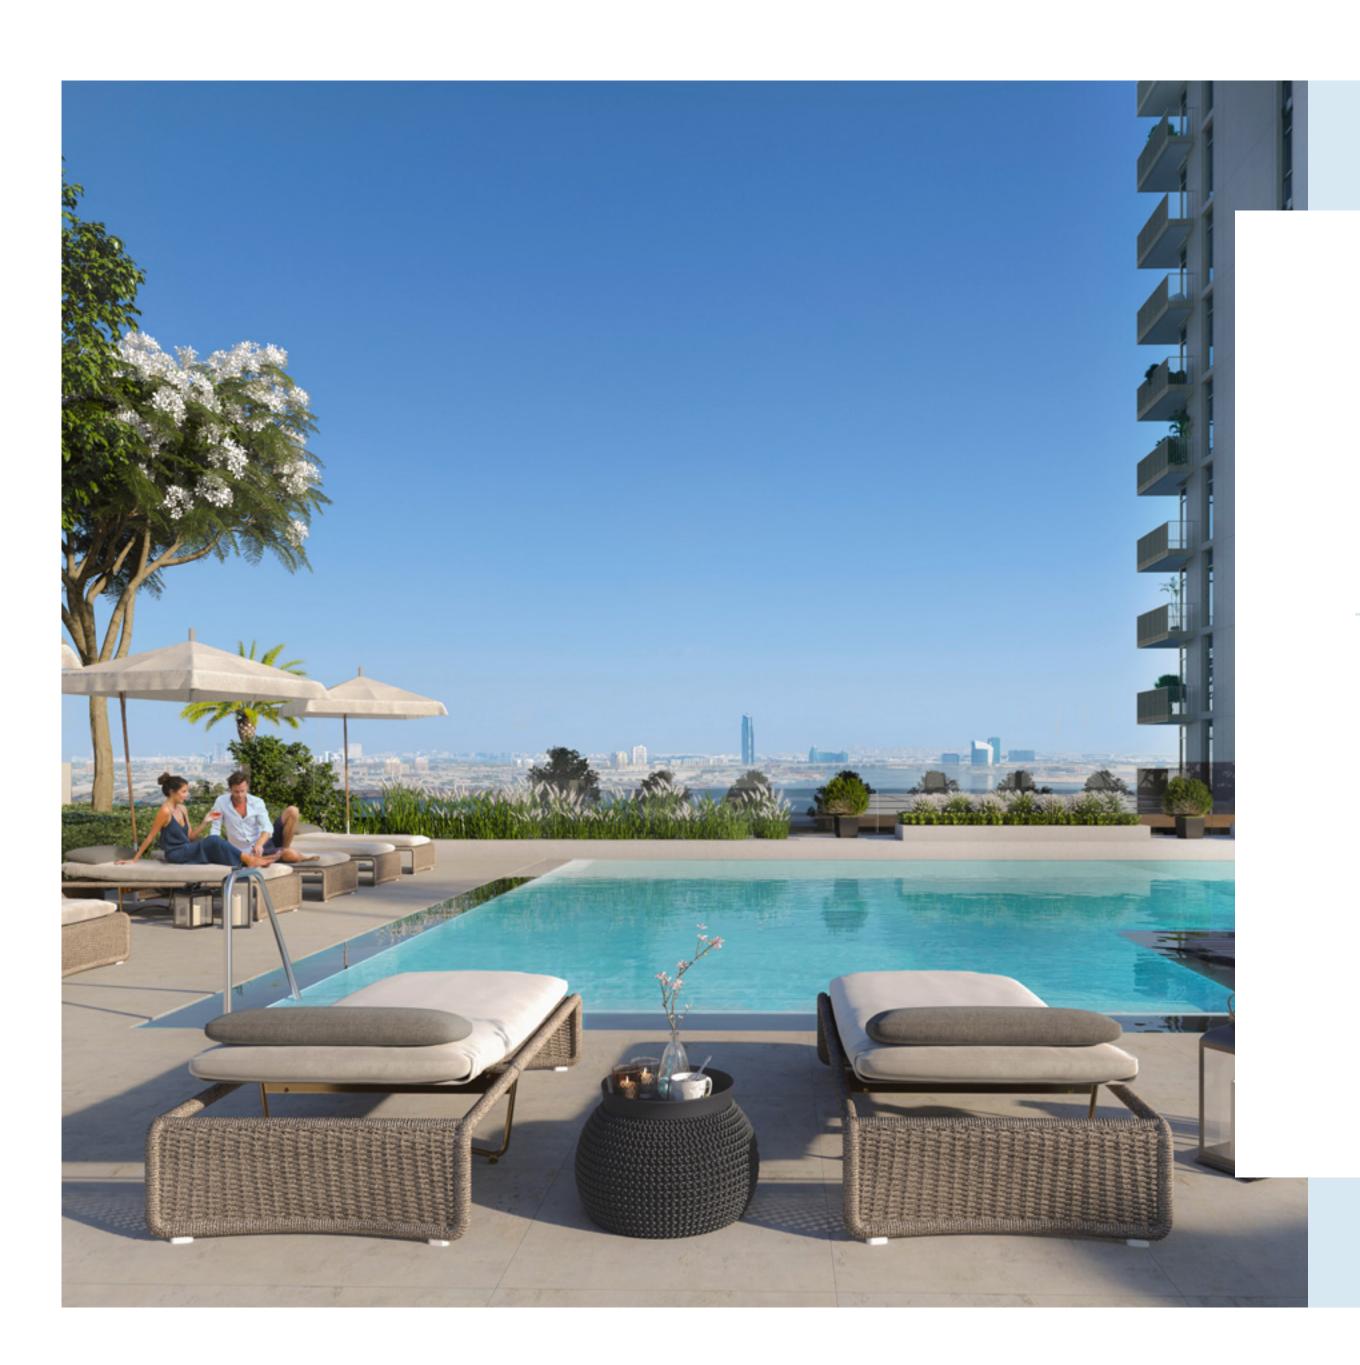

### Your Private Retreat

Creek Crescent's world-class recreational amenities extend beyond the tower's private retreats. The tower's 4-storey podium is a resident-only sanctuary, guaranteeing hours of relaxation or recreation.

A fusion of tailor-made services and stunning facilities, including swimming pools, a well-appointed gym facility, outdoor children's play areas, BBQ pits and landscaped lawn areas integrated within the landscaped podium, create the perfect 'resort' experience directly by the Creek Island's waterfront promenade.