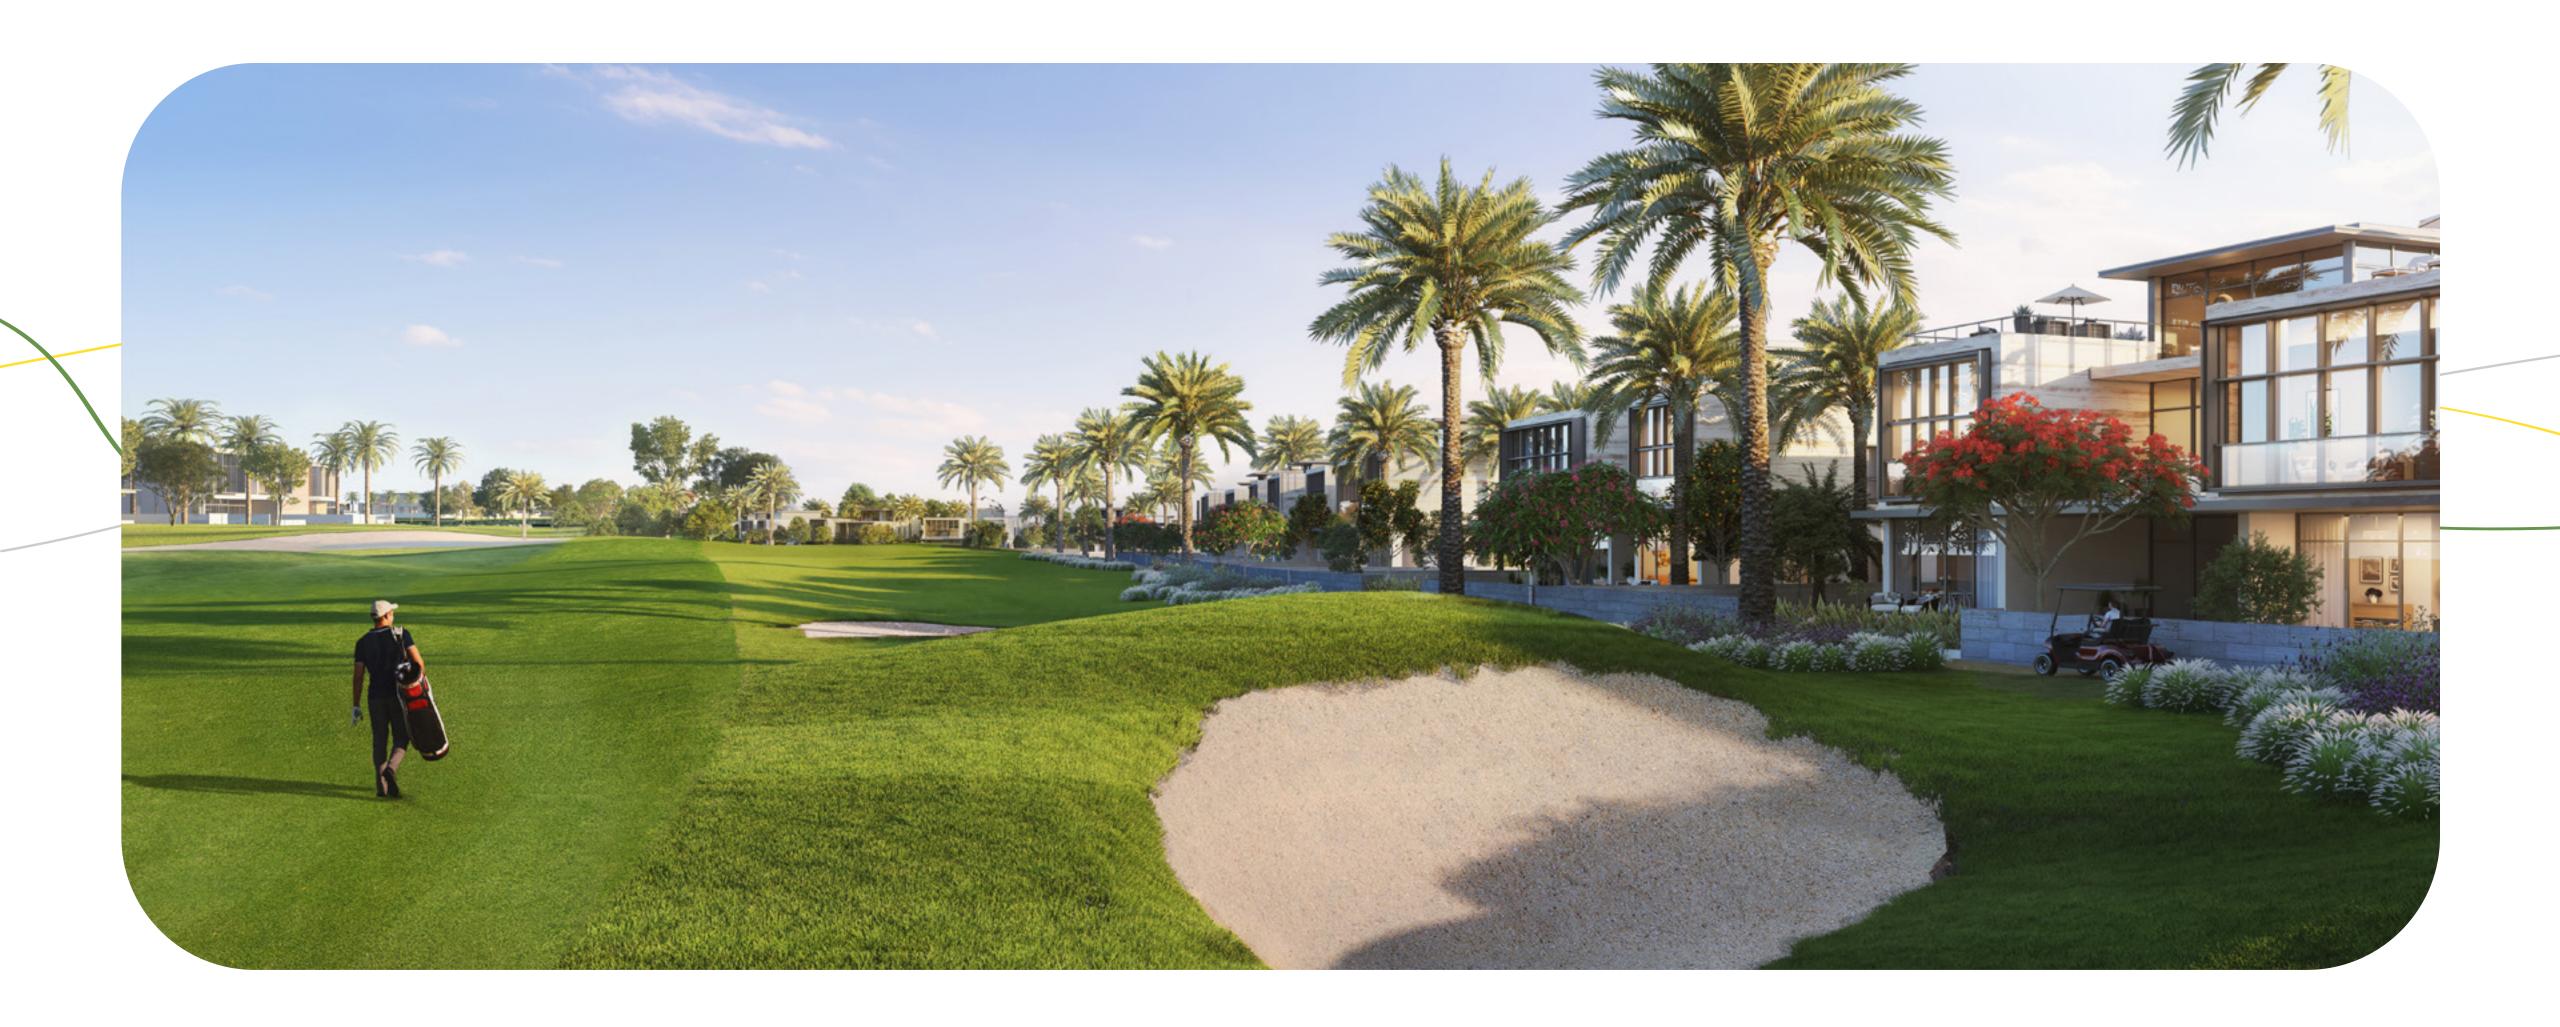

#### DUBAI HILLS GOLF CLUB

Dubai Hills Golf Club encompasses 1.2 milion sqm of meticulously manicured fairways, set against the backdrop of Burj Khalifa and Downtown Dubai, with a glorious outward nine.

A Host Of Dining Options

Golf Academy

Spacious Floodlit
Practice Facility