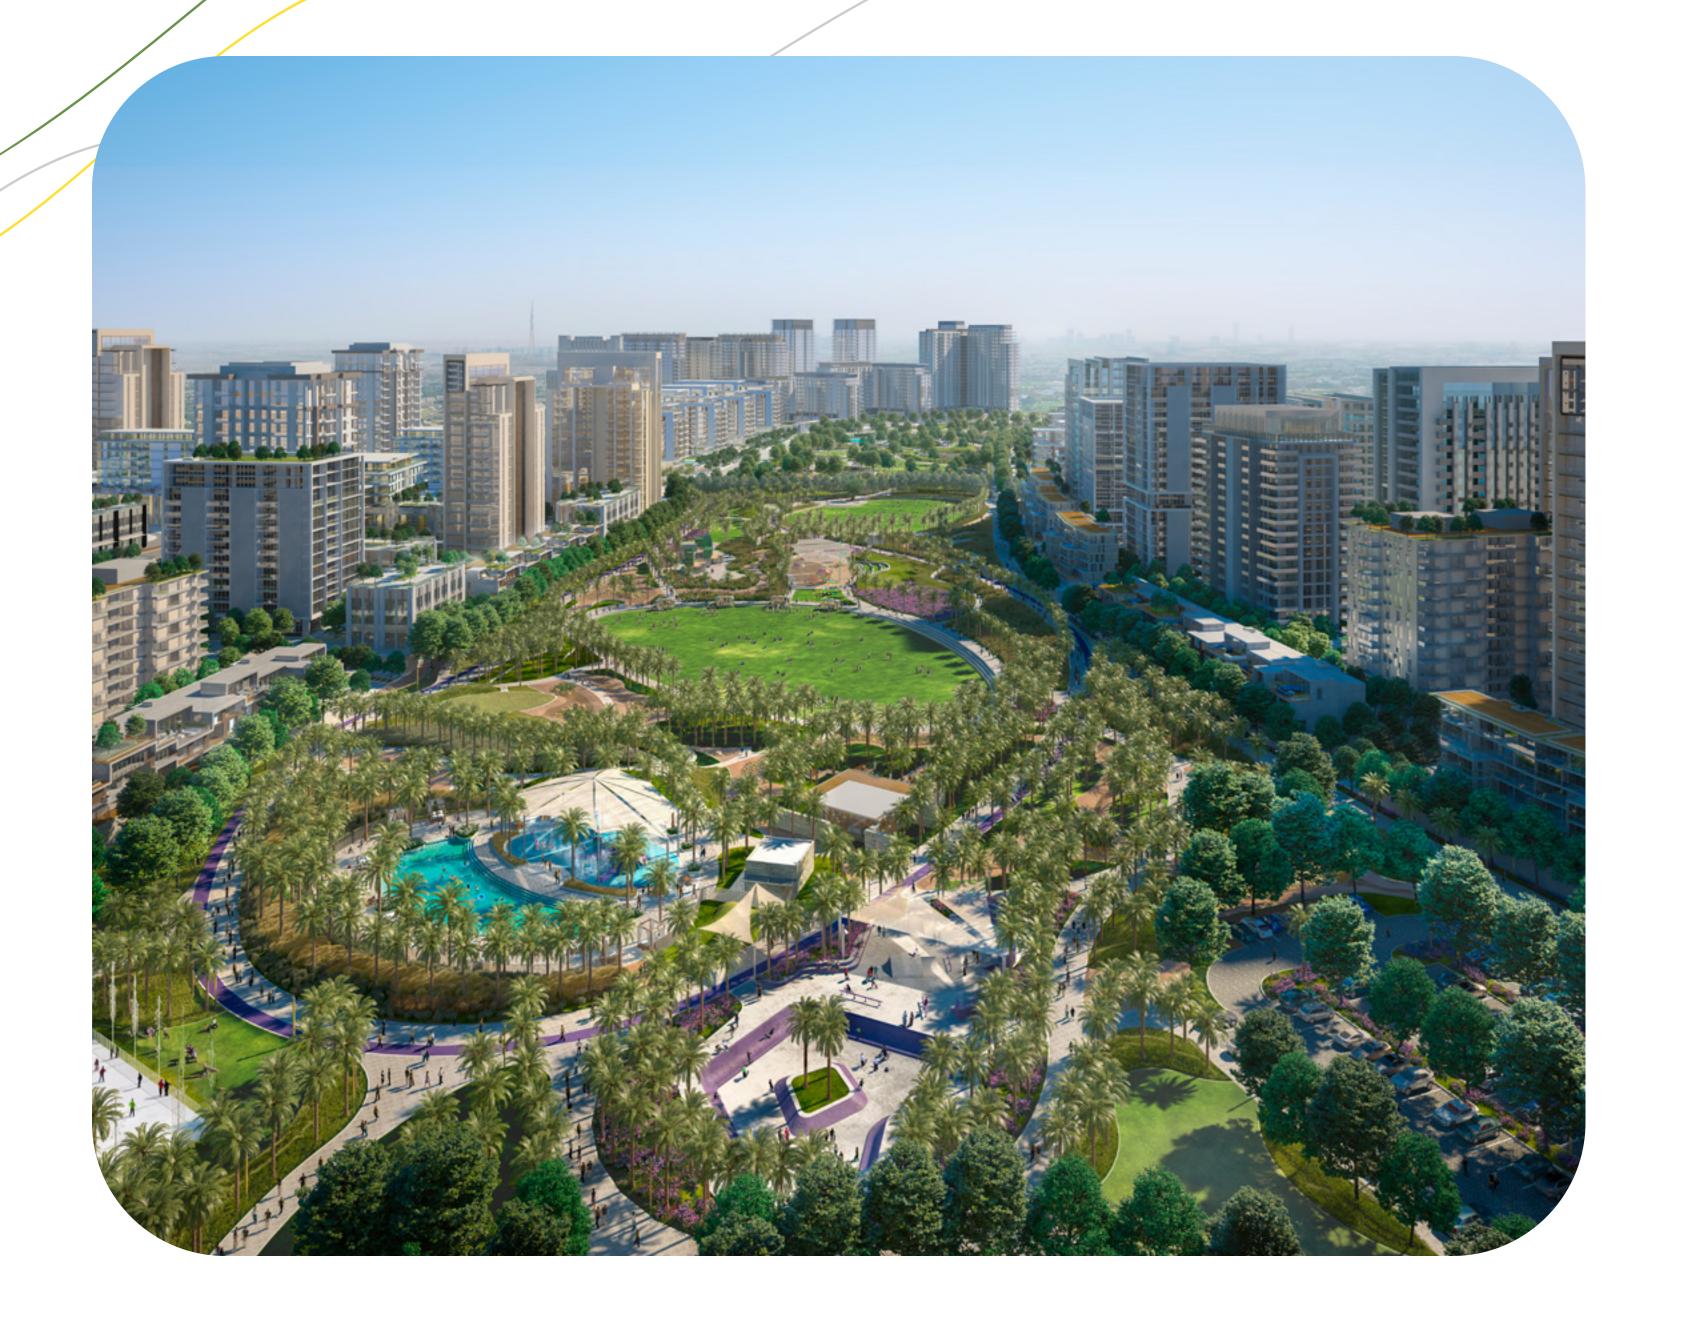

#### DUBAI HILLS PARK

Dubai Hills Park is a lush green oasis in the heart of Dubai Hills Estate's southern district. The park encompasses wadi trails, children's play areas, a kids' splash park, sports facilities, an outdoor gym, and much more

Longest Park of any Community

Jogging
Track

Basketball

Skate Park

Volleyball