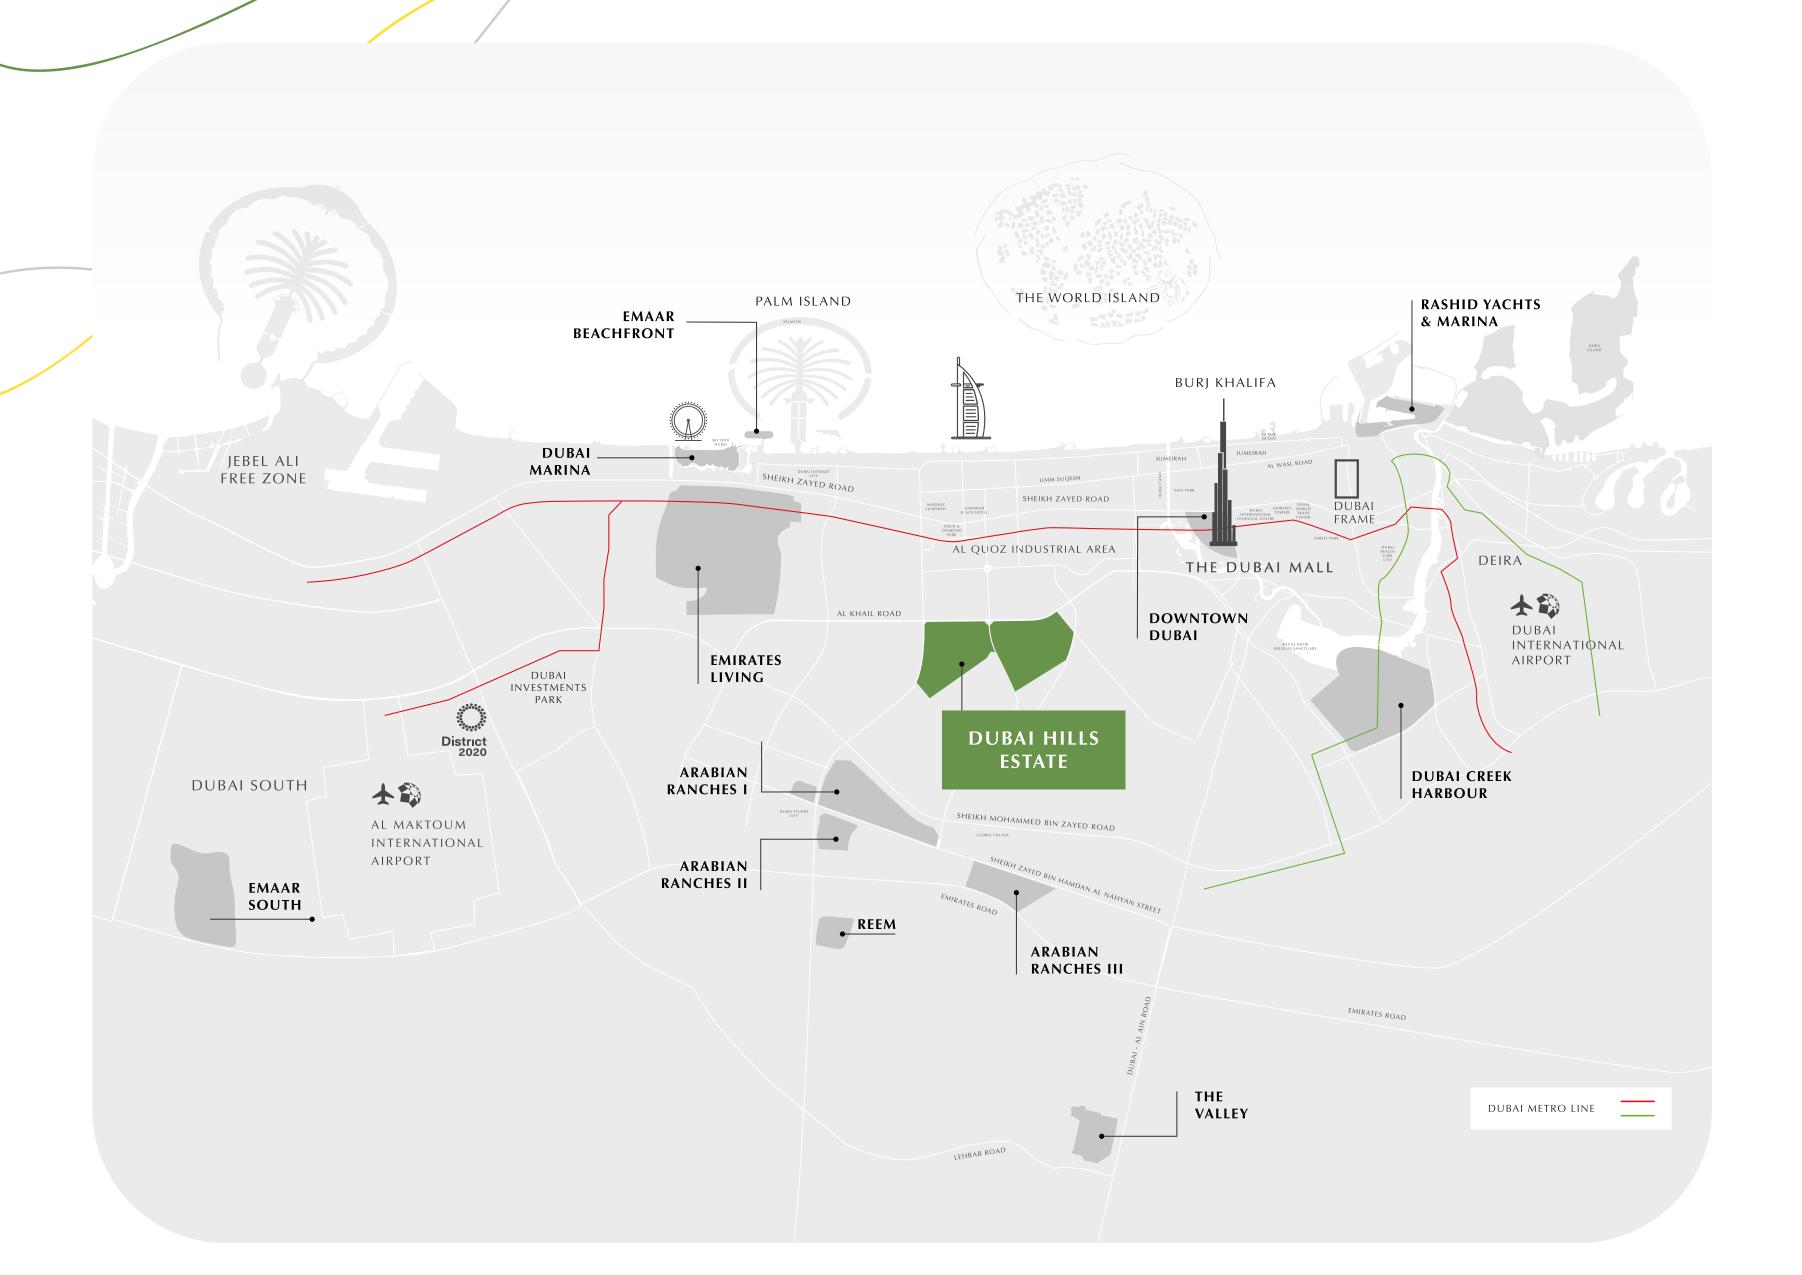

#### HEART OF DUBAI

Dubai Hills Estate – the green heart of Dubai – is a first of its kind destination. This masterfully-planned, multi-purpose development forms an integral part of the Mohammed Bin Rashid City. Strategically situated between Downtown Dubai and Dubai Marina, flanked by Al Khail Road, the community offers easy access to the city's most popular districts and attractions.

## Prime LOCATION

With easy access to Al Khail Road, Lime Gardens is just minutes away from Downtown Dubai and other business, retail and tourism hubs. Close proximity to planned Etihad Rail and Dubai Metro lines will allow for fast and easy access to airports and other emirates in the near future.

12 Min' from Downtown Dubai

15 Min' from Dubai Marina

20 Min' from Dubai Int' Airport

25 Min' from Al Maktoum Int' Airport

Welcome to LIME GARDENS

Immerse yourself in an urban lifestyle deeply rooted within the lushful nature of the green heart of Dubai. Surrounded by an exceptional blend of flourishing verdant open spaces, world-class amenities, recreational facilities, and entertainment experiences, your sublime home in Dubai Hills Estate is quintessentially modern, yet connected to nature.

With easy access to Al Khail Road, Lime Gardens is just minutes away from Downtown Dubai and other business, retail, and tourism hubs. Close proximity to planned Etihad Rail and Dubai Metro lines will allow for fast and easy access to airports and other emirates in the near future.