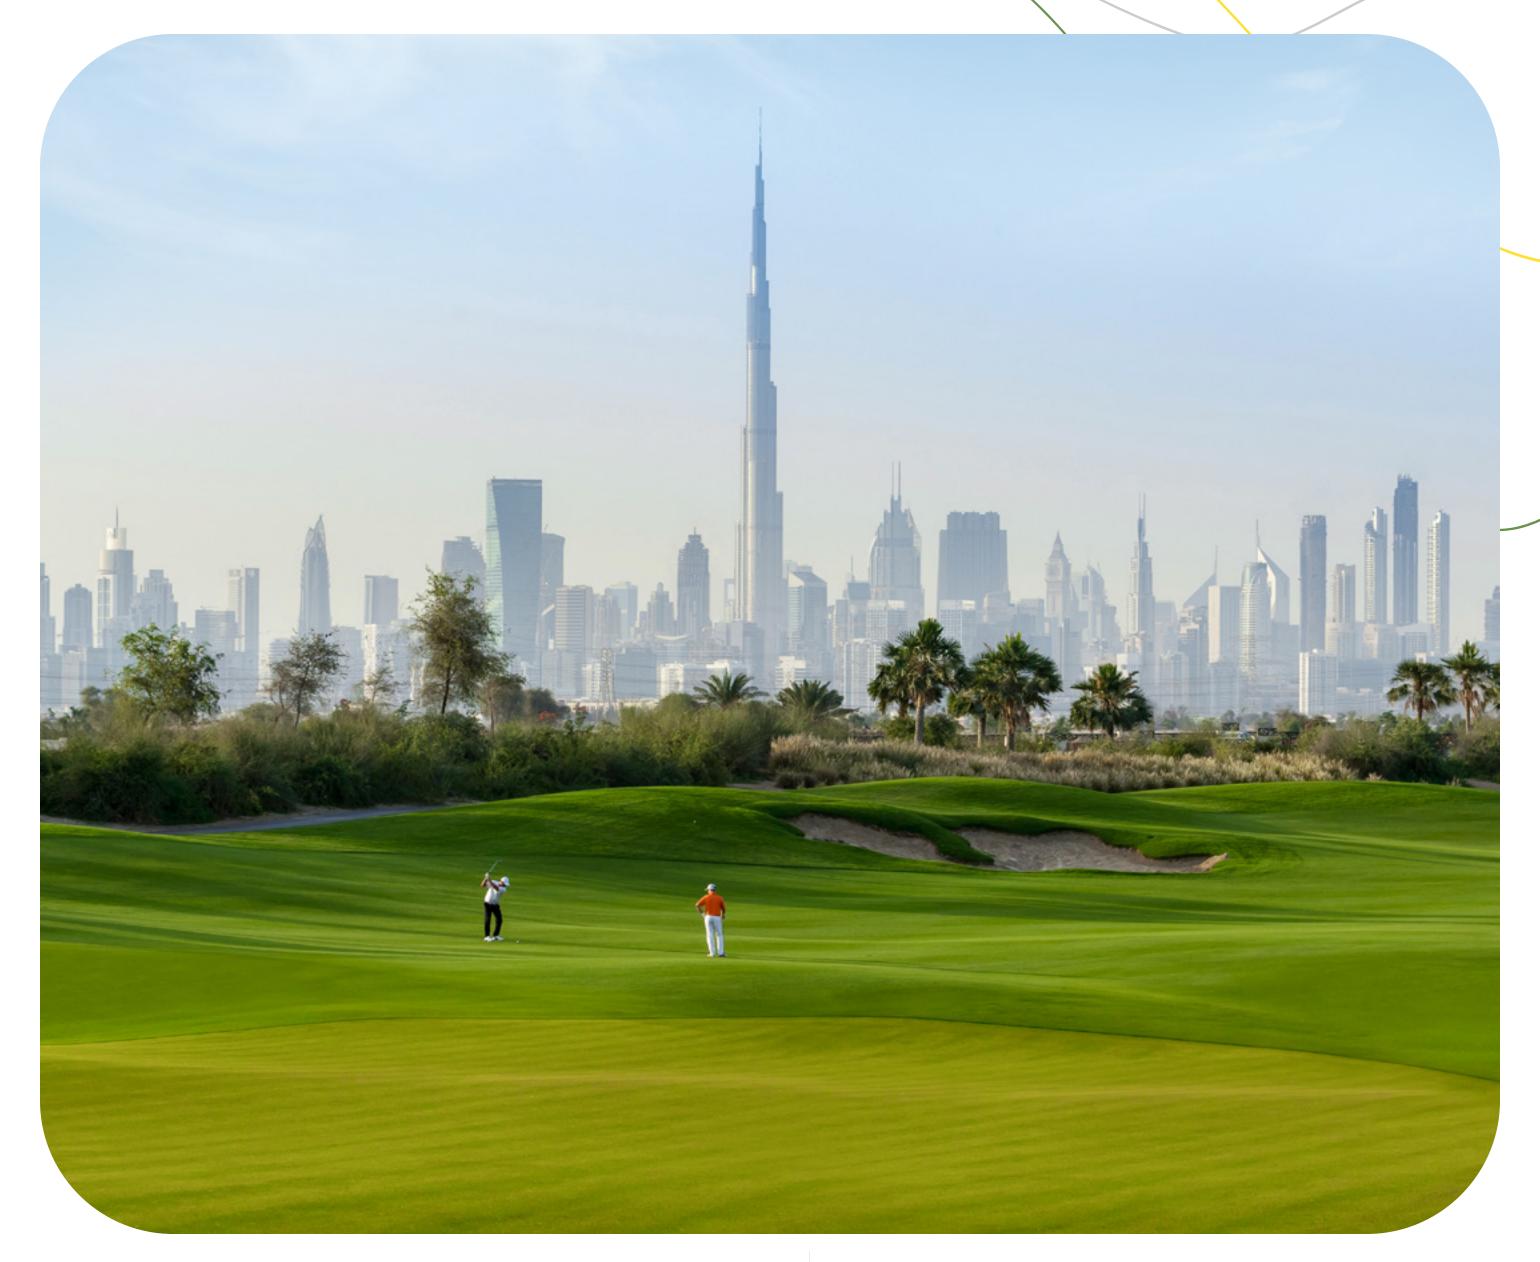

#### DUBAI HILLS GOLF CLUB

Dubai Hills Golf Club encompasses 1.2 milion sqm of meticulously manicured fairways, set against the backdrop of Burj Khalifa and Downtown Dubai, with a glorious outward nine.

A Host Of Dining Options

Golf Academy

Spacious Floodlit
Practice Facility