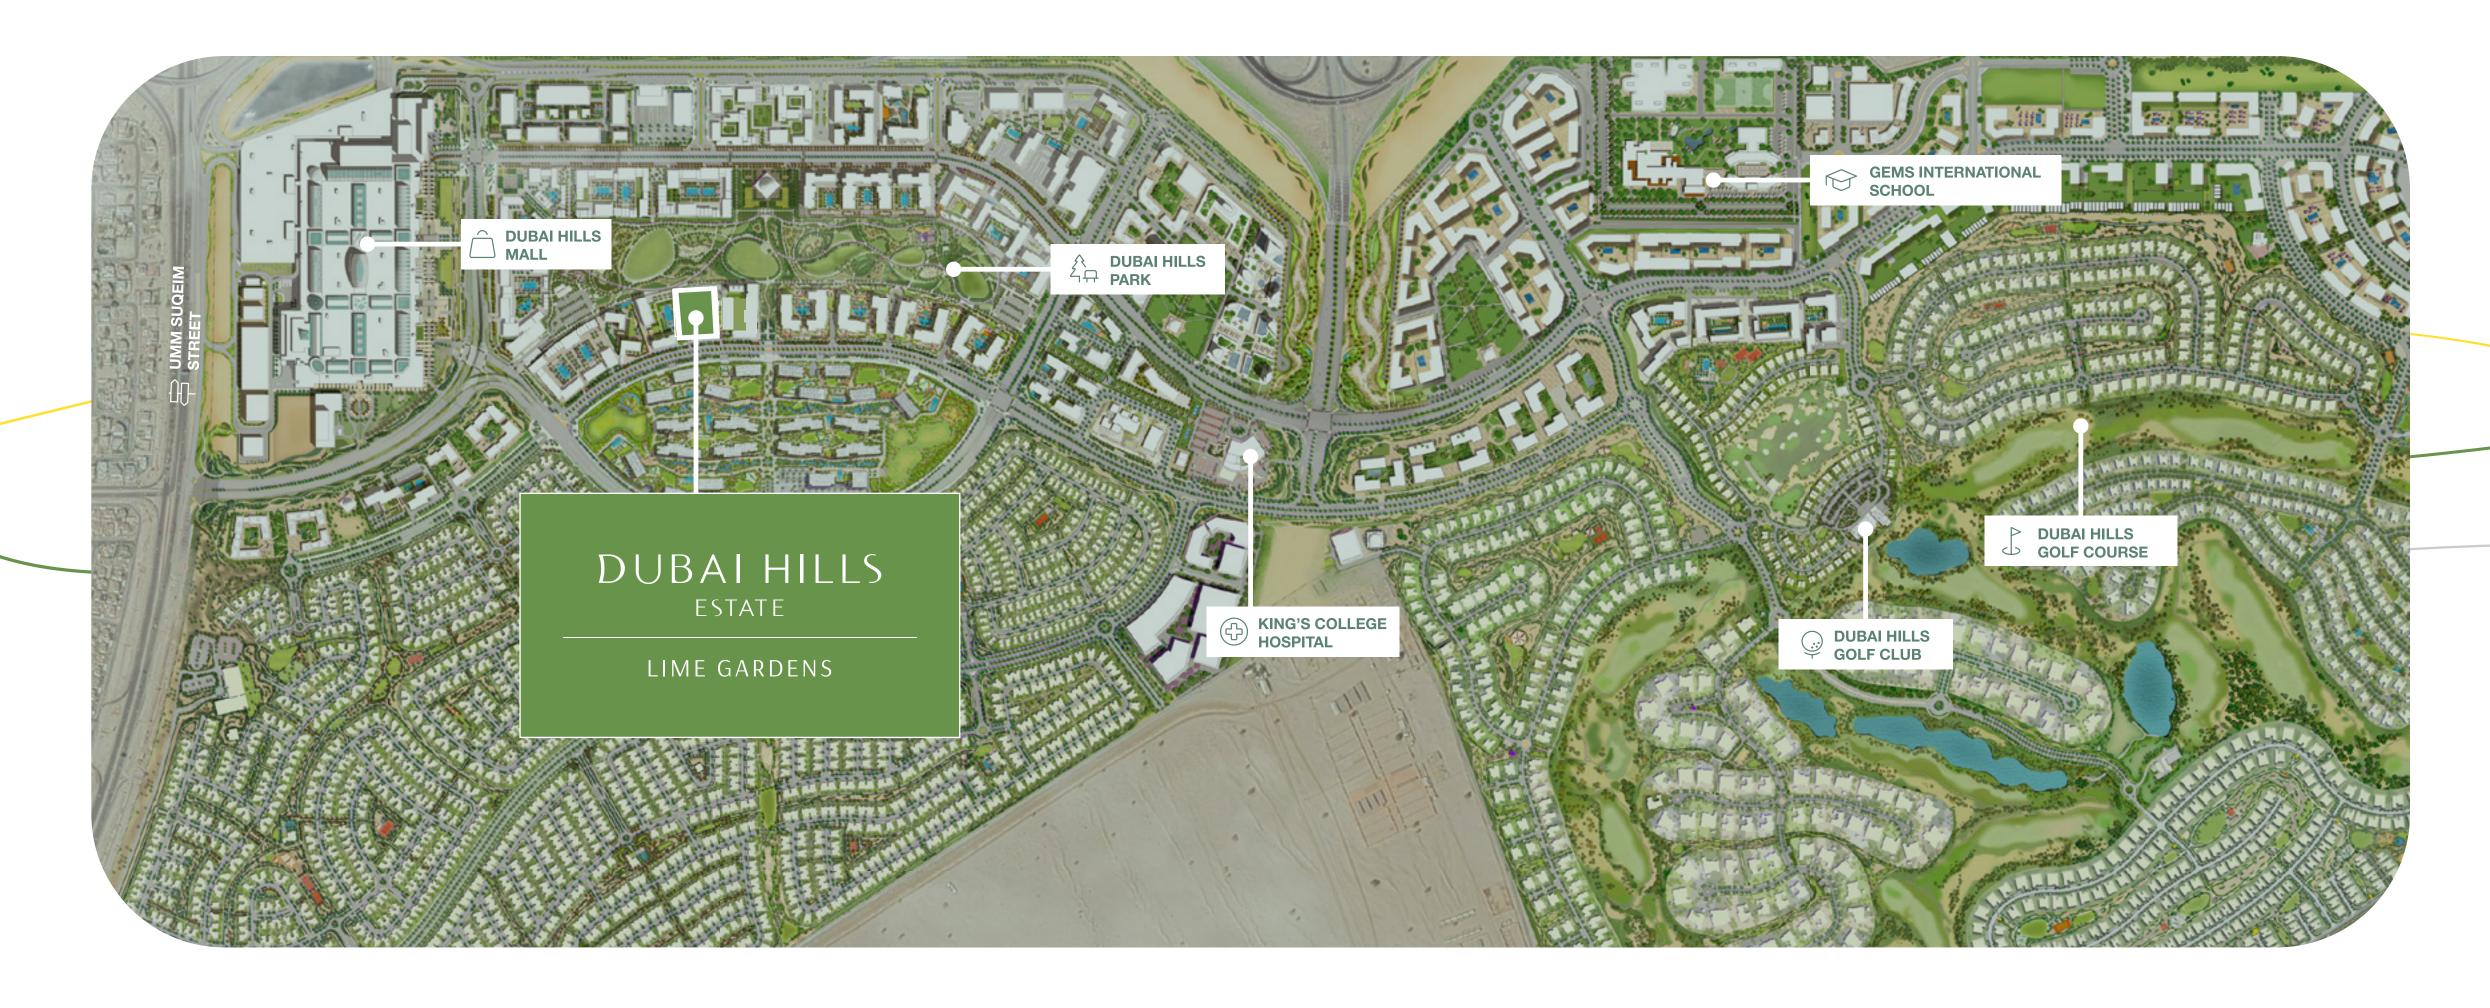

## Prime LOCATION

With easy access to Al Khail Road, Lime Gardens is just minutes away from Downtown Dubai and other business, retail and tourism hubs. Close proximity to planned Etihad Rail and Dubai Metro lines will allow for fast and easy access to airports and other emirates in the near future.

12 Min' from Downtown Dubai

15 Min' from Dubai Marina

20 Min' from Dubai Int' Airport

25 Min' from Al Maktoum Int' Airport

Welcome to LIME GARDENS

Immerse yourself in an urban lifestyle deeply rooted within the lushful nature of the green heart of Dubai. Surrounded by an exceptional blend of flourishing verdant open spaces, world-class amenities, recreational facilities, and entertainment experiences, your sublime home in Dubai Hills Estate is quintessentially modern, yet connected to nature.

With easy access to Al Khail Road, Lime Gardens is just minutes away from Downtown Dubai and other business, retail, and tourism hubs. Close proximity to planned Etihad Rail and Dubai Metro lines will allow for fast and easy access to airports and other emirates in the near future.