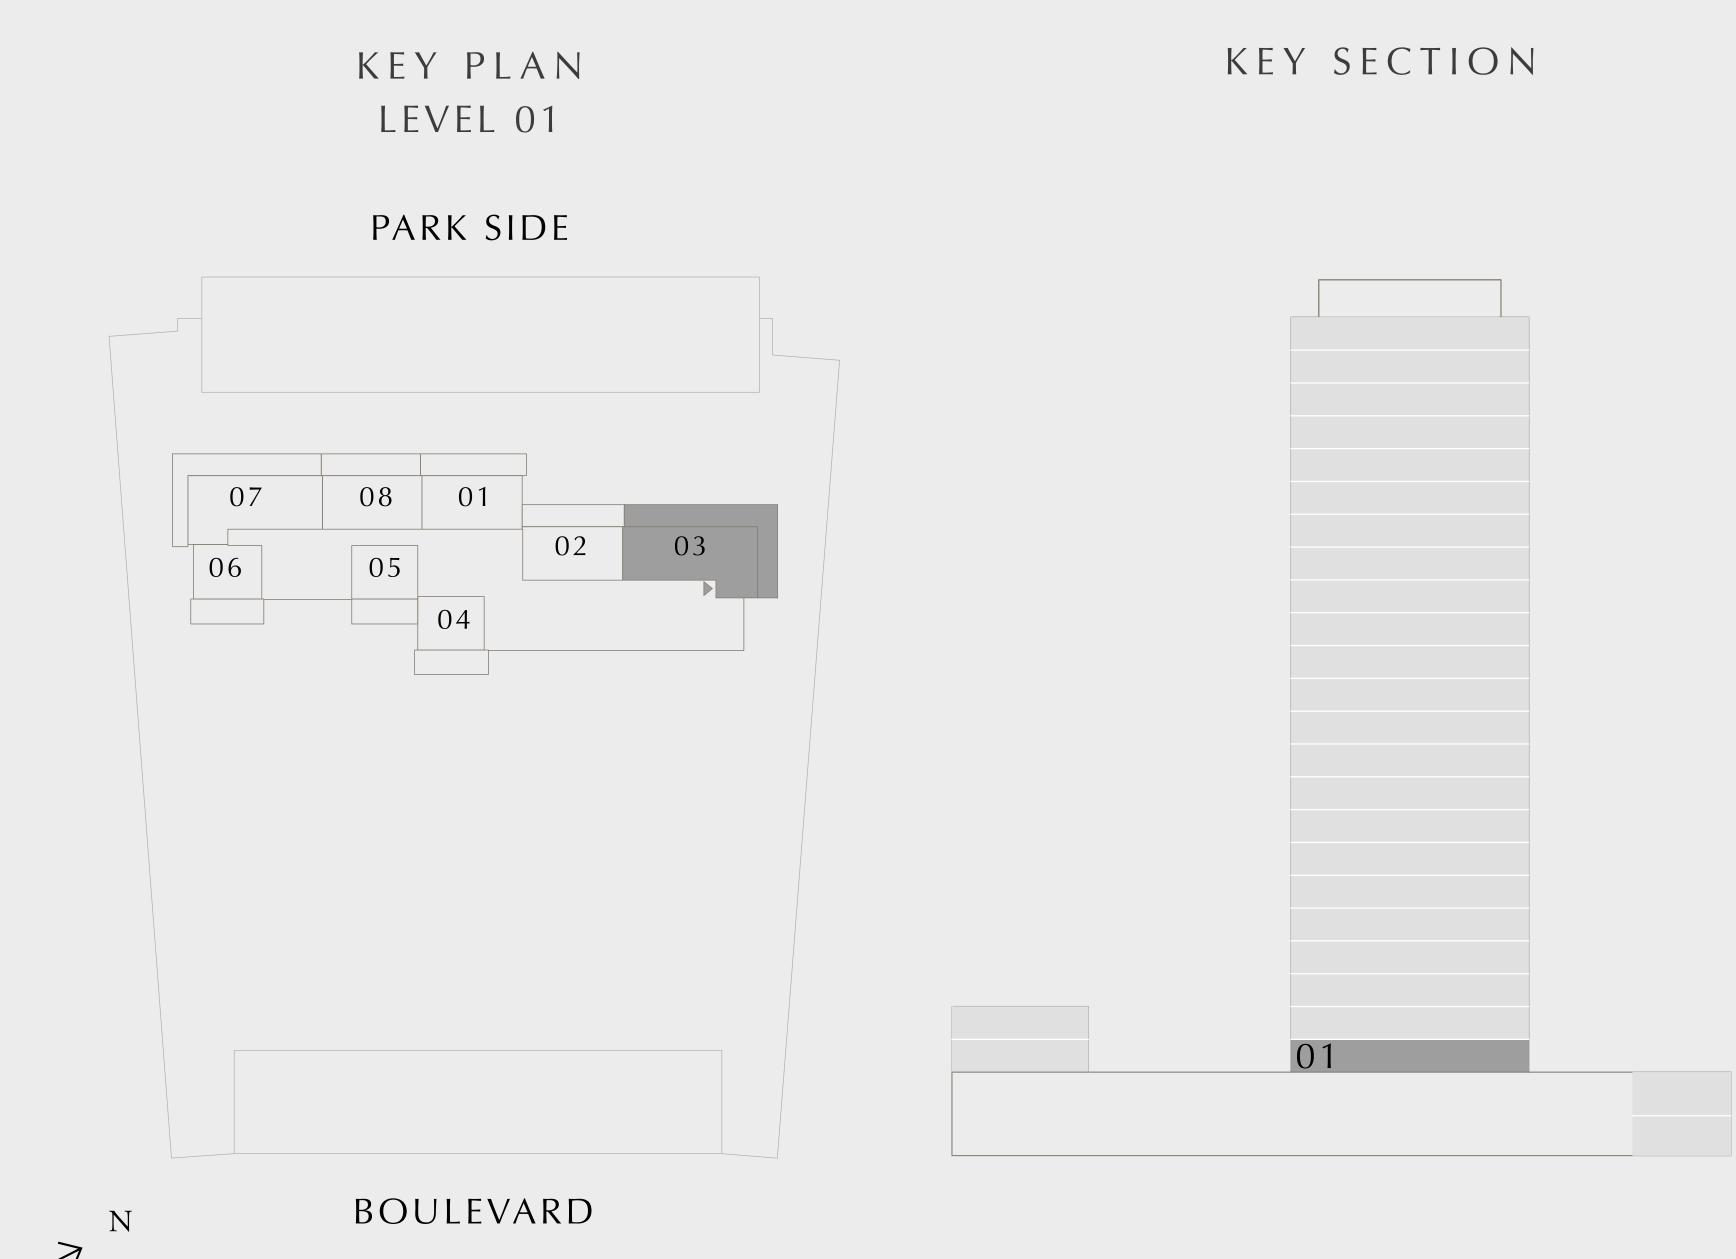

### 1 BEDROOM DUPLEX TYPE 1

| LEVEL 01                  |                | UNIT 09           |
|---------------------------|----------------|-------------------|
| SUITE AREA                | 1058.63 SQ.FT. | 98.35 SQ.M.       |
| BALCONY AREA              | 268.23 SQ.FT.  | 24.92 SQ.M.       |
| TOTAL AREA                | 1326.86 SQ.FT. | 123.27 SQ.M.      |
| LEVEL                     | _ 01           | UNITS 11, 15 & 17 |
| SUITE AREA                | 1053.57 SQ.FT. | 97.88 SQ.M.       |
| BALCONY AREA              | 265.55 SQ.FT.  | 24.67 SQ.M.       |
| TOTAL AREA                | 1319.12 SQ.FT. | 122.55 SQ.M.      |
| KEY PLAN<br>LEVEL 01      |                | KEY SECTION       |
| PARK SIDE                 |                |                   |
|                           |                |                   |
| 0 1 1 1 2 1 3 1 4 1 5 1 6 | 1719           |                   |