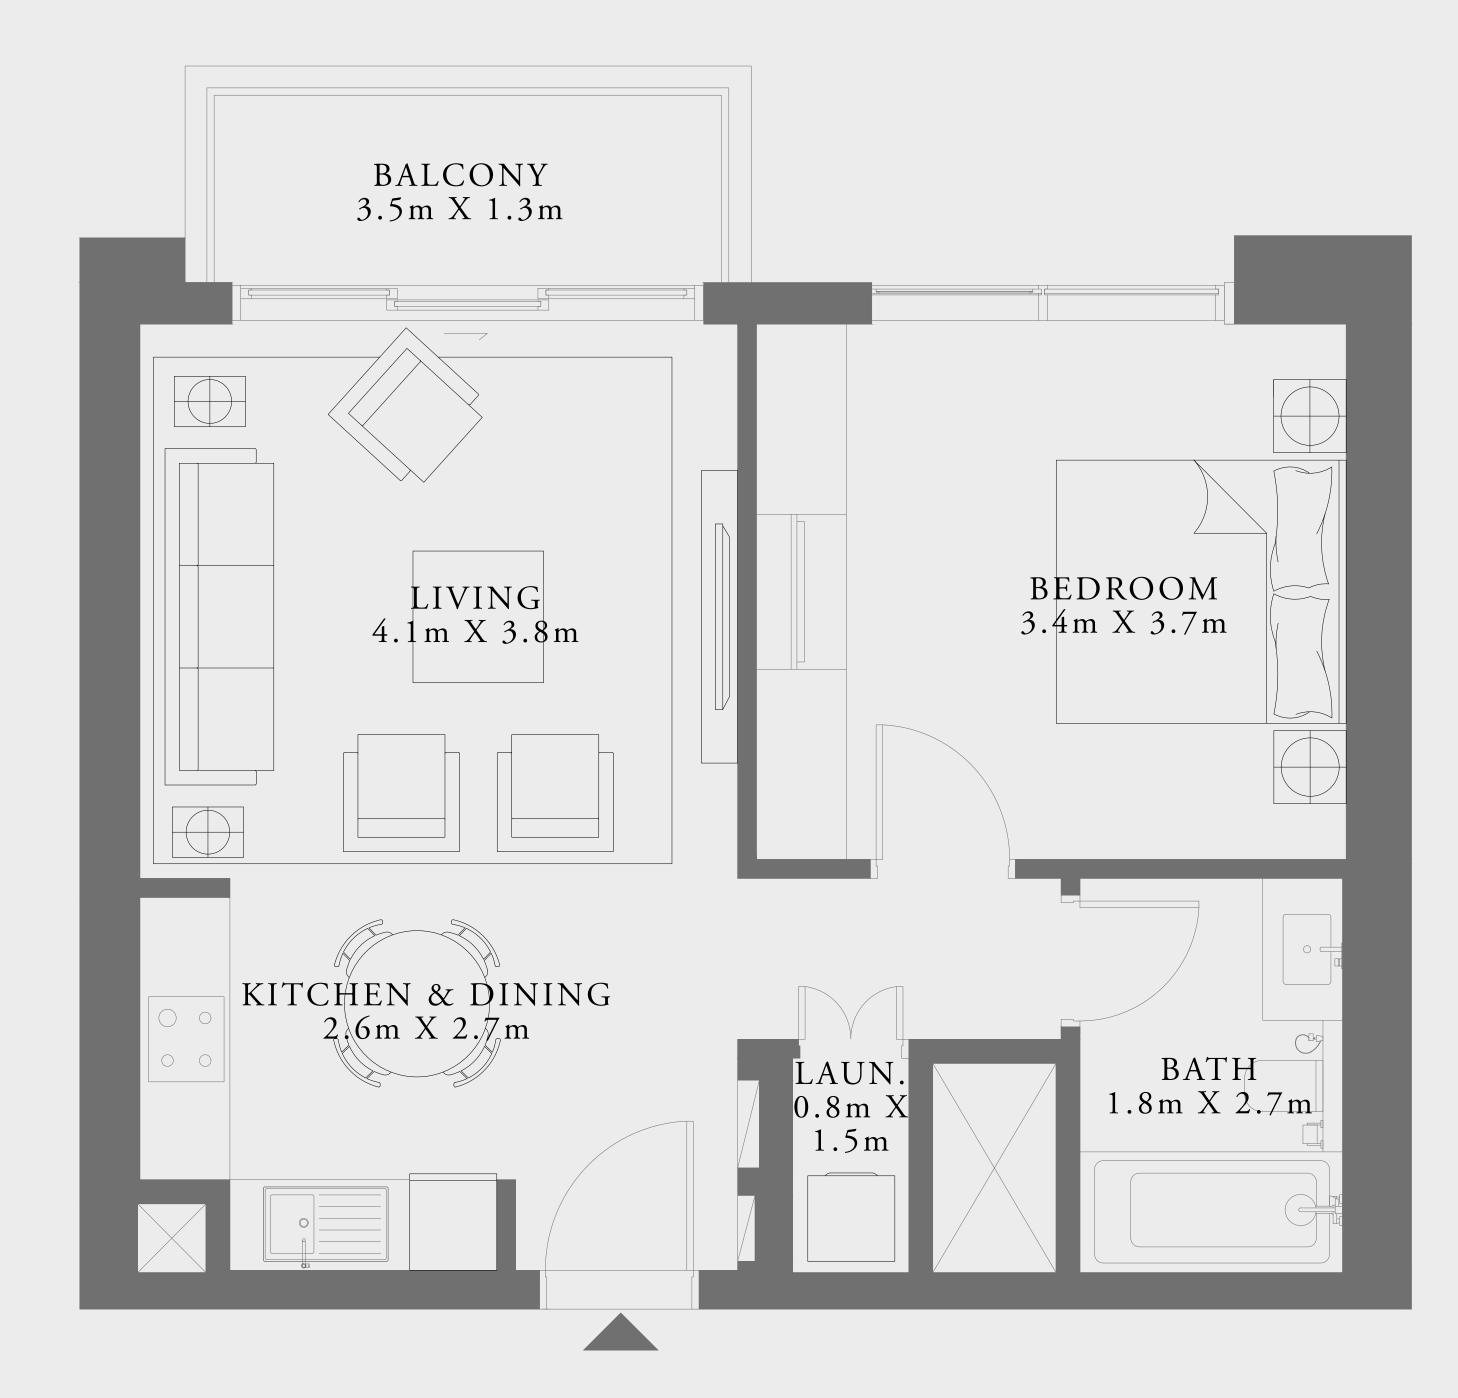

### 2 BEDROOM TYPE 1E

LEVELS 02-23

UNIT 01

| SUITE AREA               | 910.30 SQ.FT.                 | 84.57 SQ.M.               |
|--------------------------|-------------------------------|---------------------------|
| BALCONY AREA             | 53.60 SQ.FT.                  | 4.98 SQ.M.                |
| TOTAL AREA               | 963.90 SQ.FT.                 | 89.55 SQ.M.               |
| LEVELS 02-23             |                               | UNIT 12                   |
| SUITE AREA               | 900.29 SQ.FT.                 | 83.64 SQ.M.               |
|                          |                               |                           |
| BALCONY AREA             | 53.60 SQ.FT.                  | 4.98 SQ.M.                |
| BALCONY AREA  TOTAL AREA | 53.60 SQ.FT.<br>953.89 SQ.FT. | 4.98 SQ.M.<br>88.62 SQ.M. |
|                          |                               |                           |