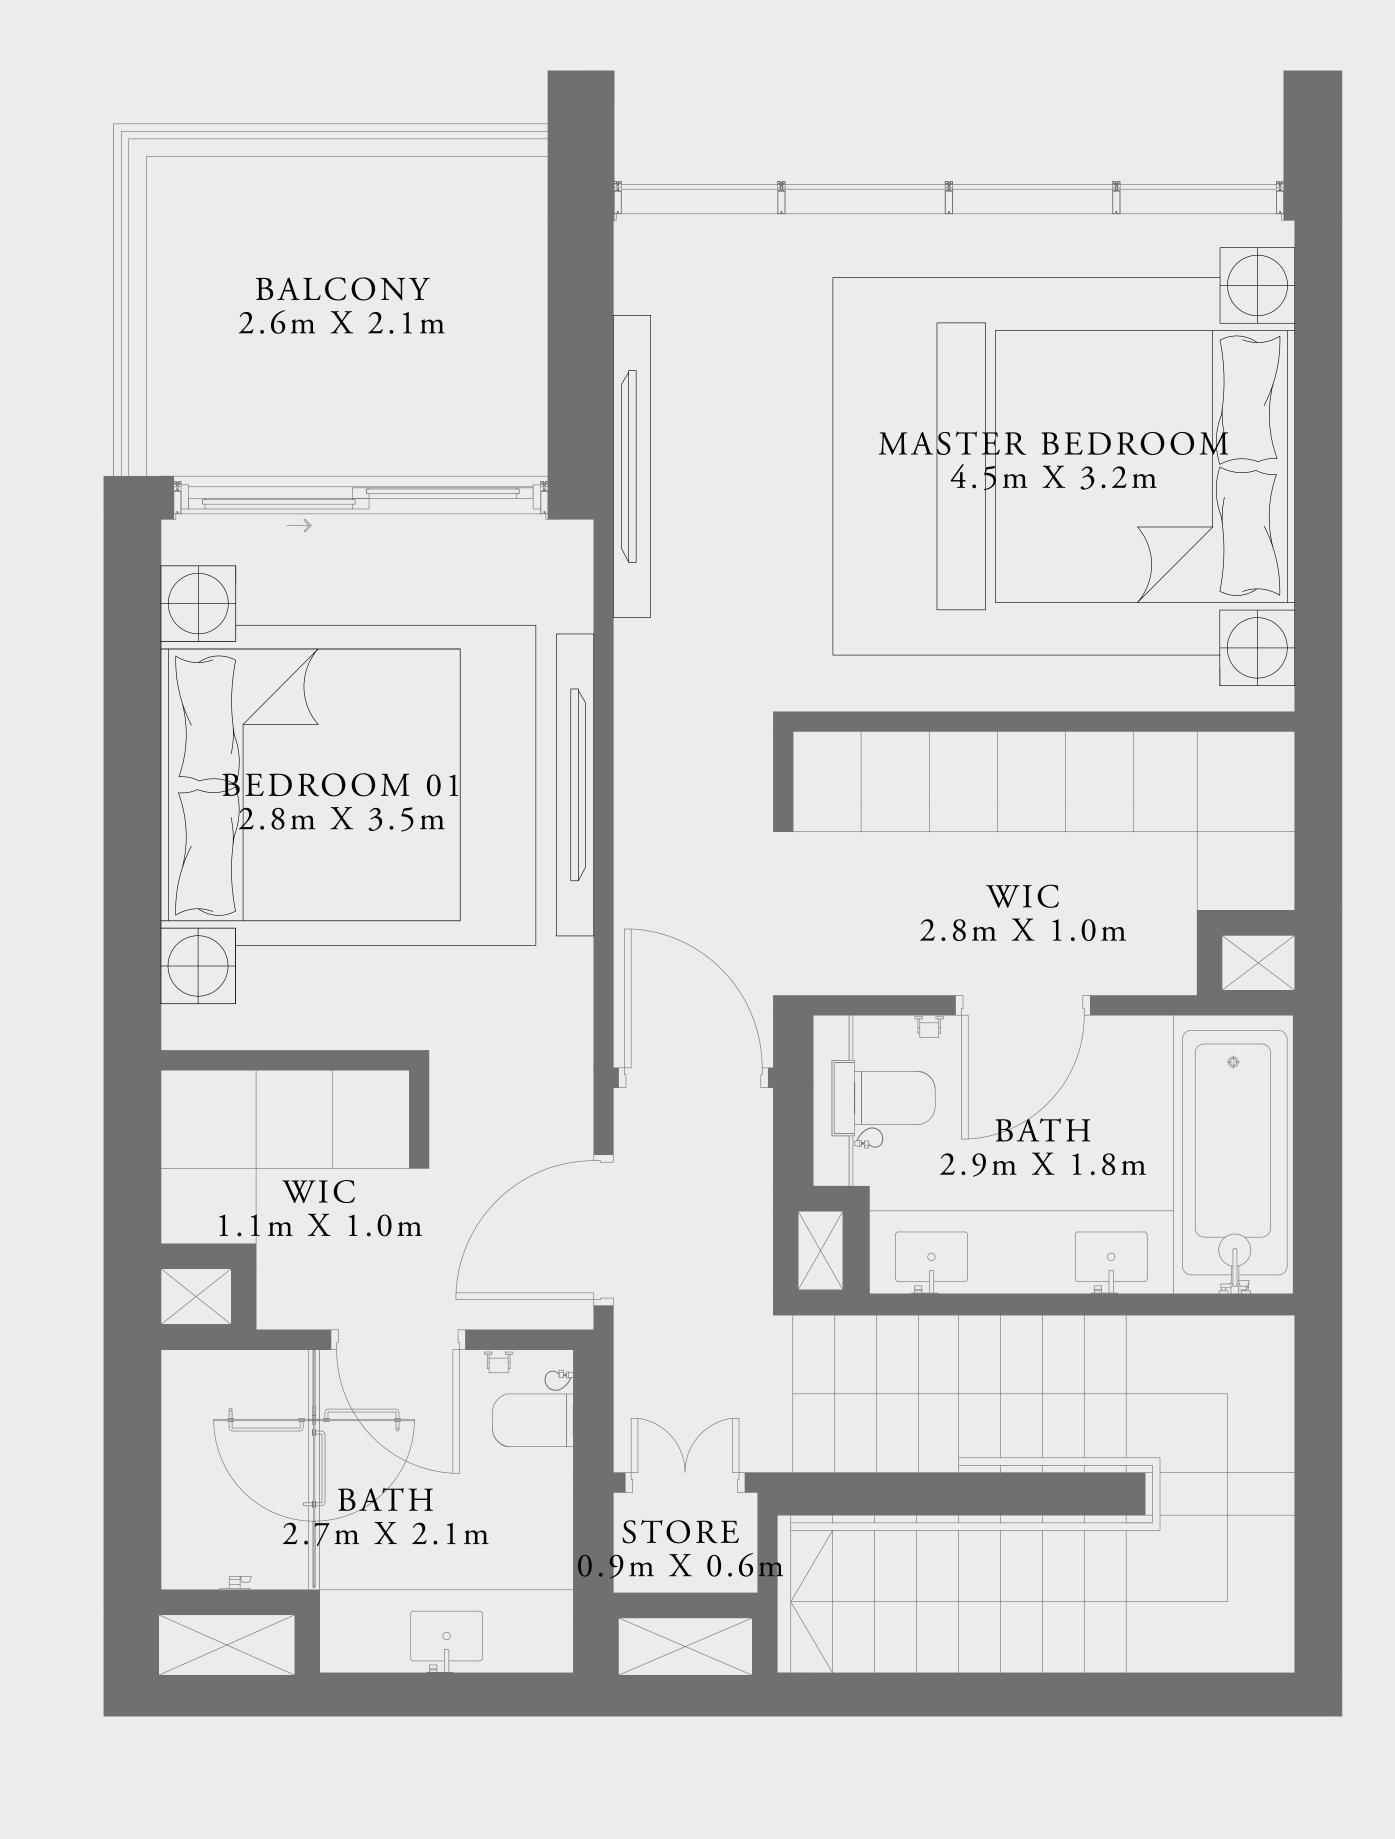

### 2 BEDROOM TYPE 1B

LEVEL 01

UNIT 01

| SUITE AREA   | 910.30 SQ.FT.  | 84.57 SQ.M.  |
|--------------|----------------|--------------|
| BALCONY AREA | 410.43 SQ.FT.  | 38.13 SQ.M.  |
| TOTAL AREA   | 1320.73 SQ.FT. | 122.70 SQ.M. |

### 2 BEDROOM TYPE 1

LEVEL 01

UNIT 02

| SUITE AREA   | 904.92 SQ.FT.  | 84.07 SQ.M.  |
|--------------|----------------|--------------|
| BALCONY AREA | 398.05 SQ.FT.  | 36.98 SQ.M.  |
| TOTAL AREA   | 1302.97 SQ.FT. | 121.05 SQ.M. |