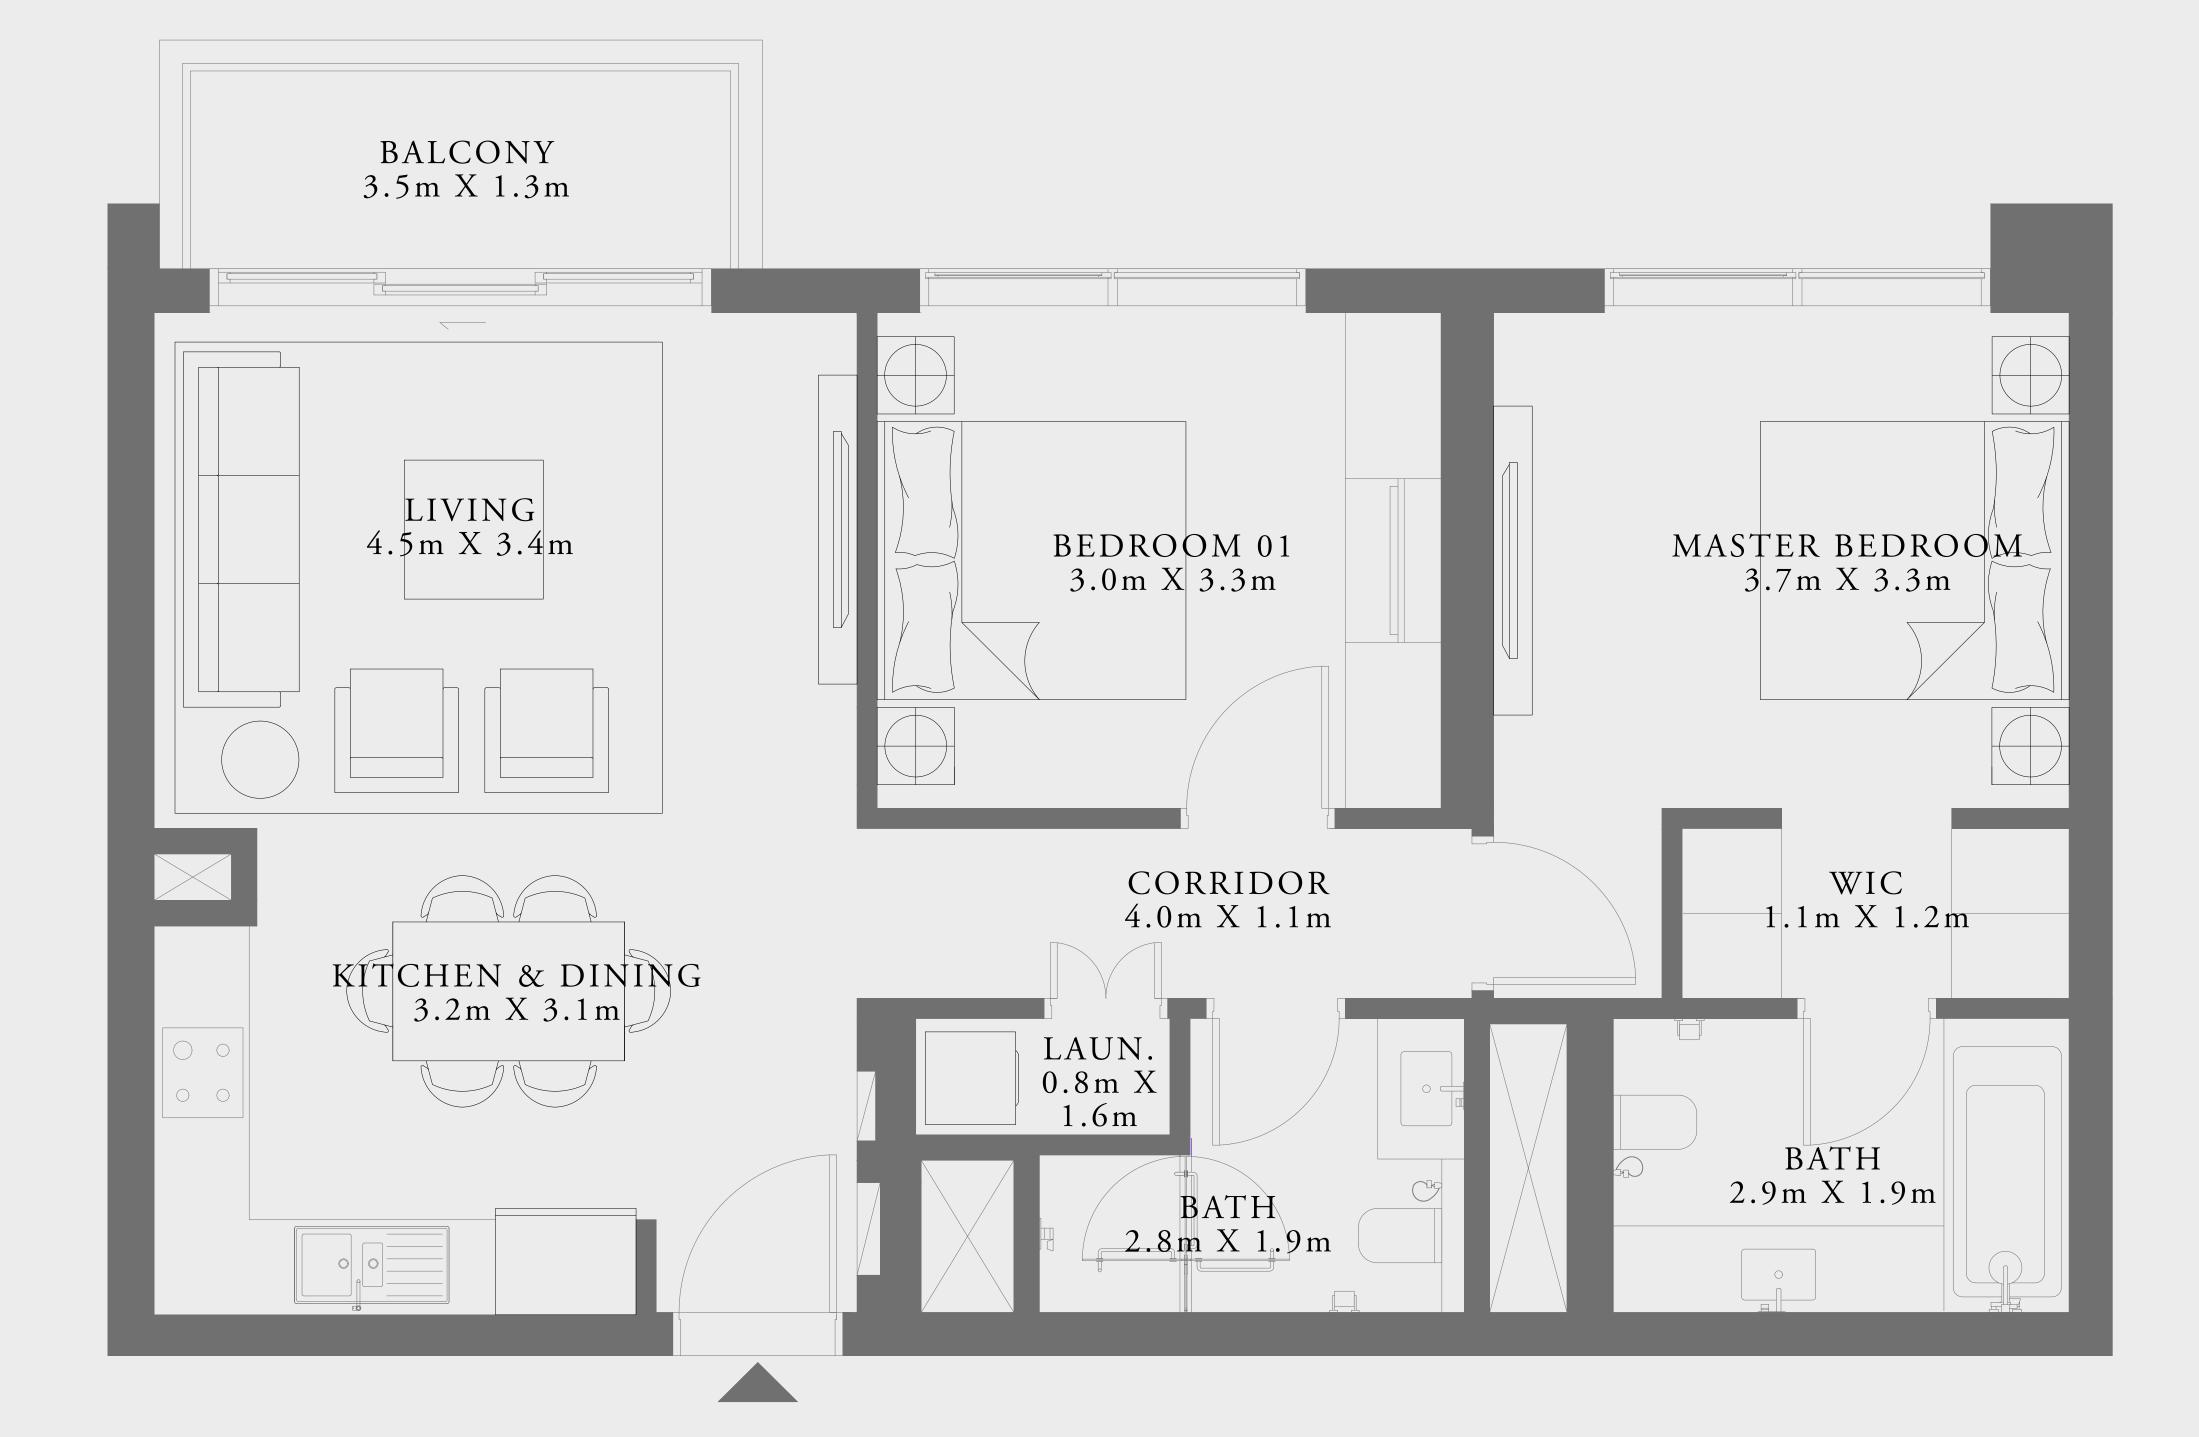

### 2 BEDROOM TYPE 1C

LEVELS 02-23

UNIT 02

| SUITE AREA   | 904.92 SQ.FT. | 84.07 SQ.M. |
|--------------|---------------|-------------|
| BALCONY AREA | 53.60 SQ.FT.  | 4.98 SQ.M.  |
| TOTAL AREA   | 958.52 SQ.FT. | 89.05 SQ.M. |