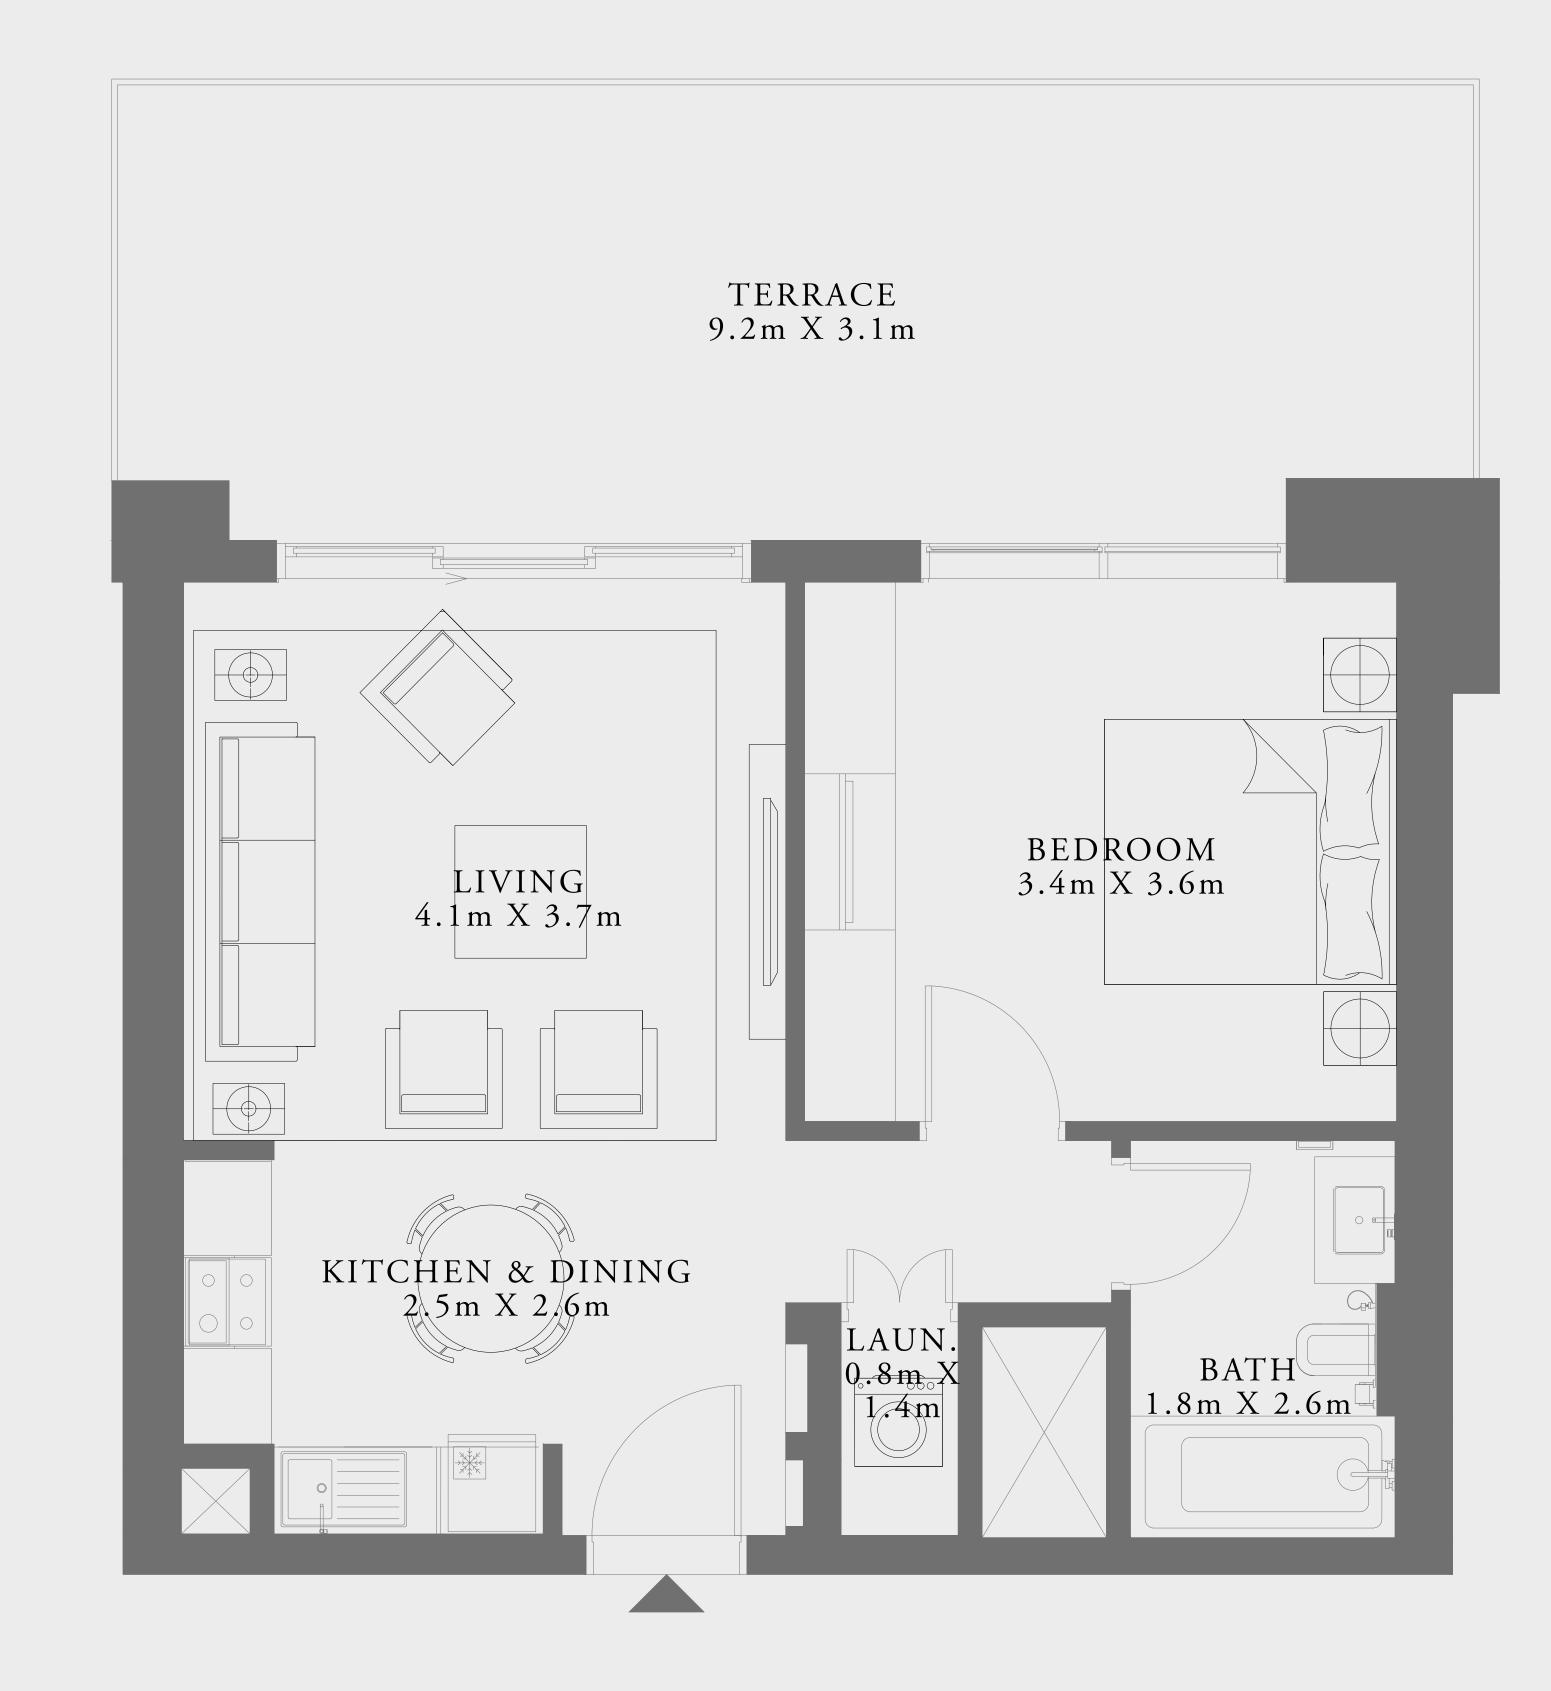

### 2 BEDROOM TYPE 1E

LEVELS 02-23

UNIT 01

| SUITE AREA               | 910.30 SQ.FT.                 | 84.57 SQ.M.               |
|--------------------------|-------------------------------|---------------------------|
| BALCONY AREA             | 53.60 SQ.FT.                  | 4.98 SQ.M.                |
| TOTAL AREA               | 963.90 SQ.FT.                 | 89.55 SQ.M.               |
| LEVELS 02-23             |                               | UNIT 12                   |
| SUITE AREA               | 900.29 SQ.FT.                 | 83.64 SQ.M.               |
|                          |                               |                           |
| BALCONY AREA             | 53.60 SQ.FT.                  | 4.98 SQ.M.                |
| BALCONY AREA  TOTAL AREA | 53.60 SQ.FT.<br>953.89 SQ.FT. | 4.98 SQ.M.<br>88.62 SQ.M. |
|                          |                               |                           |