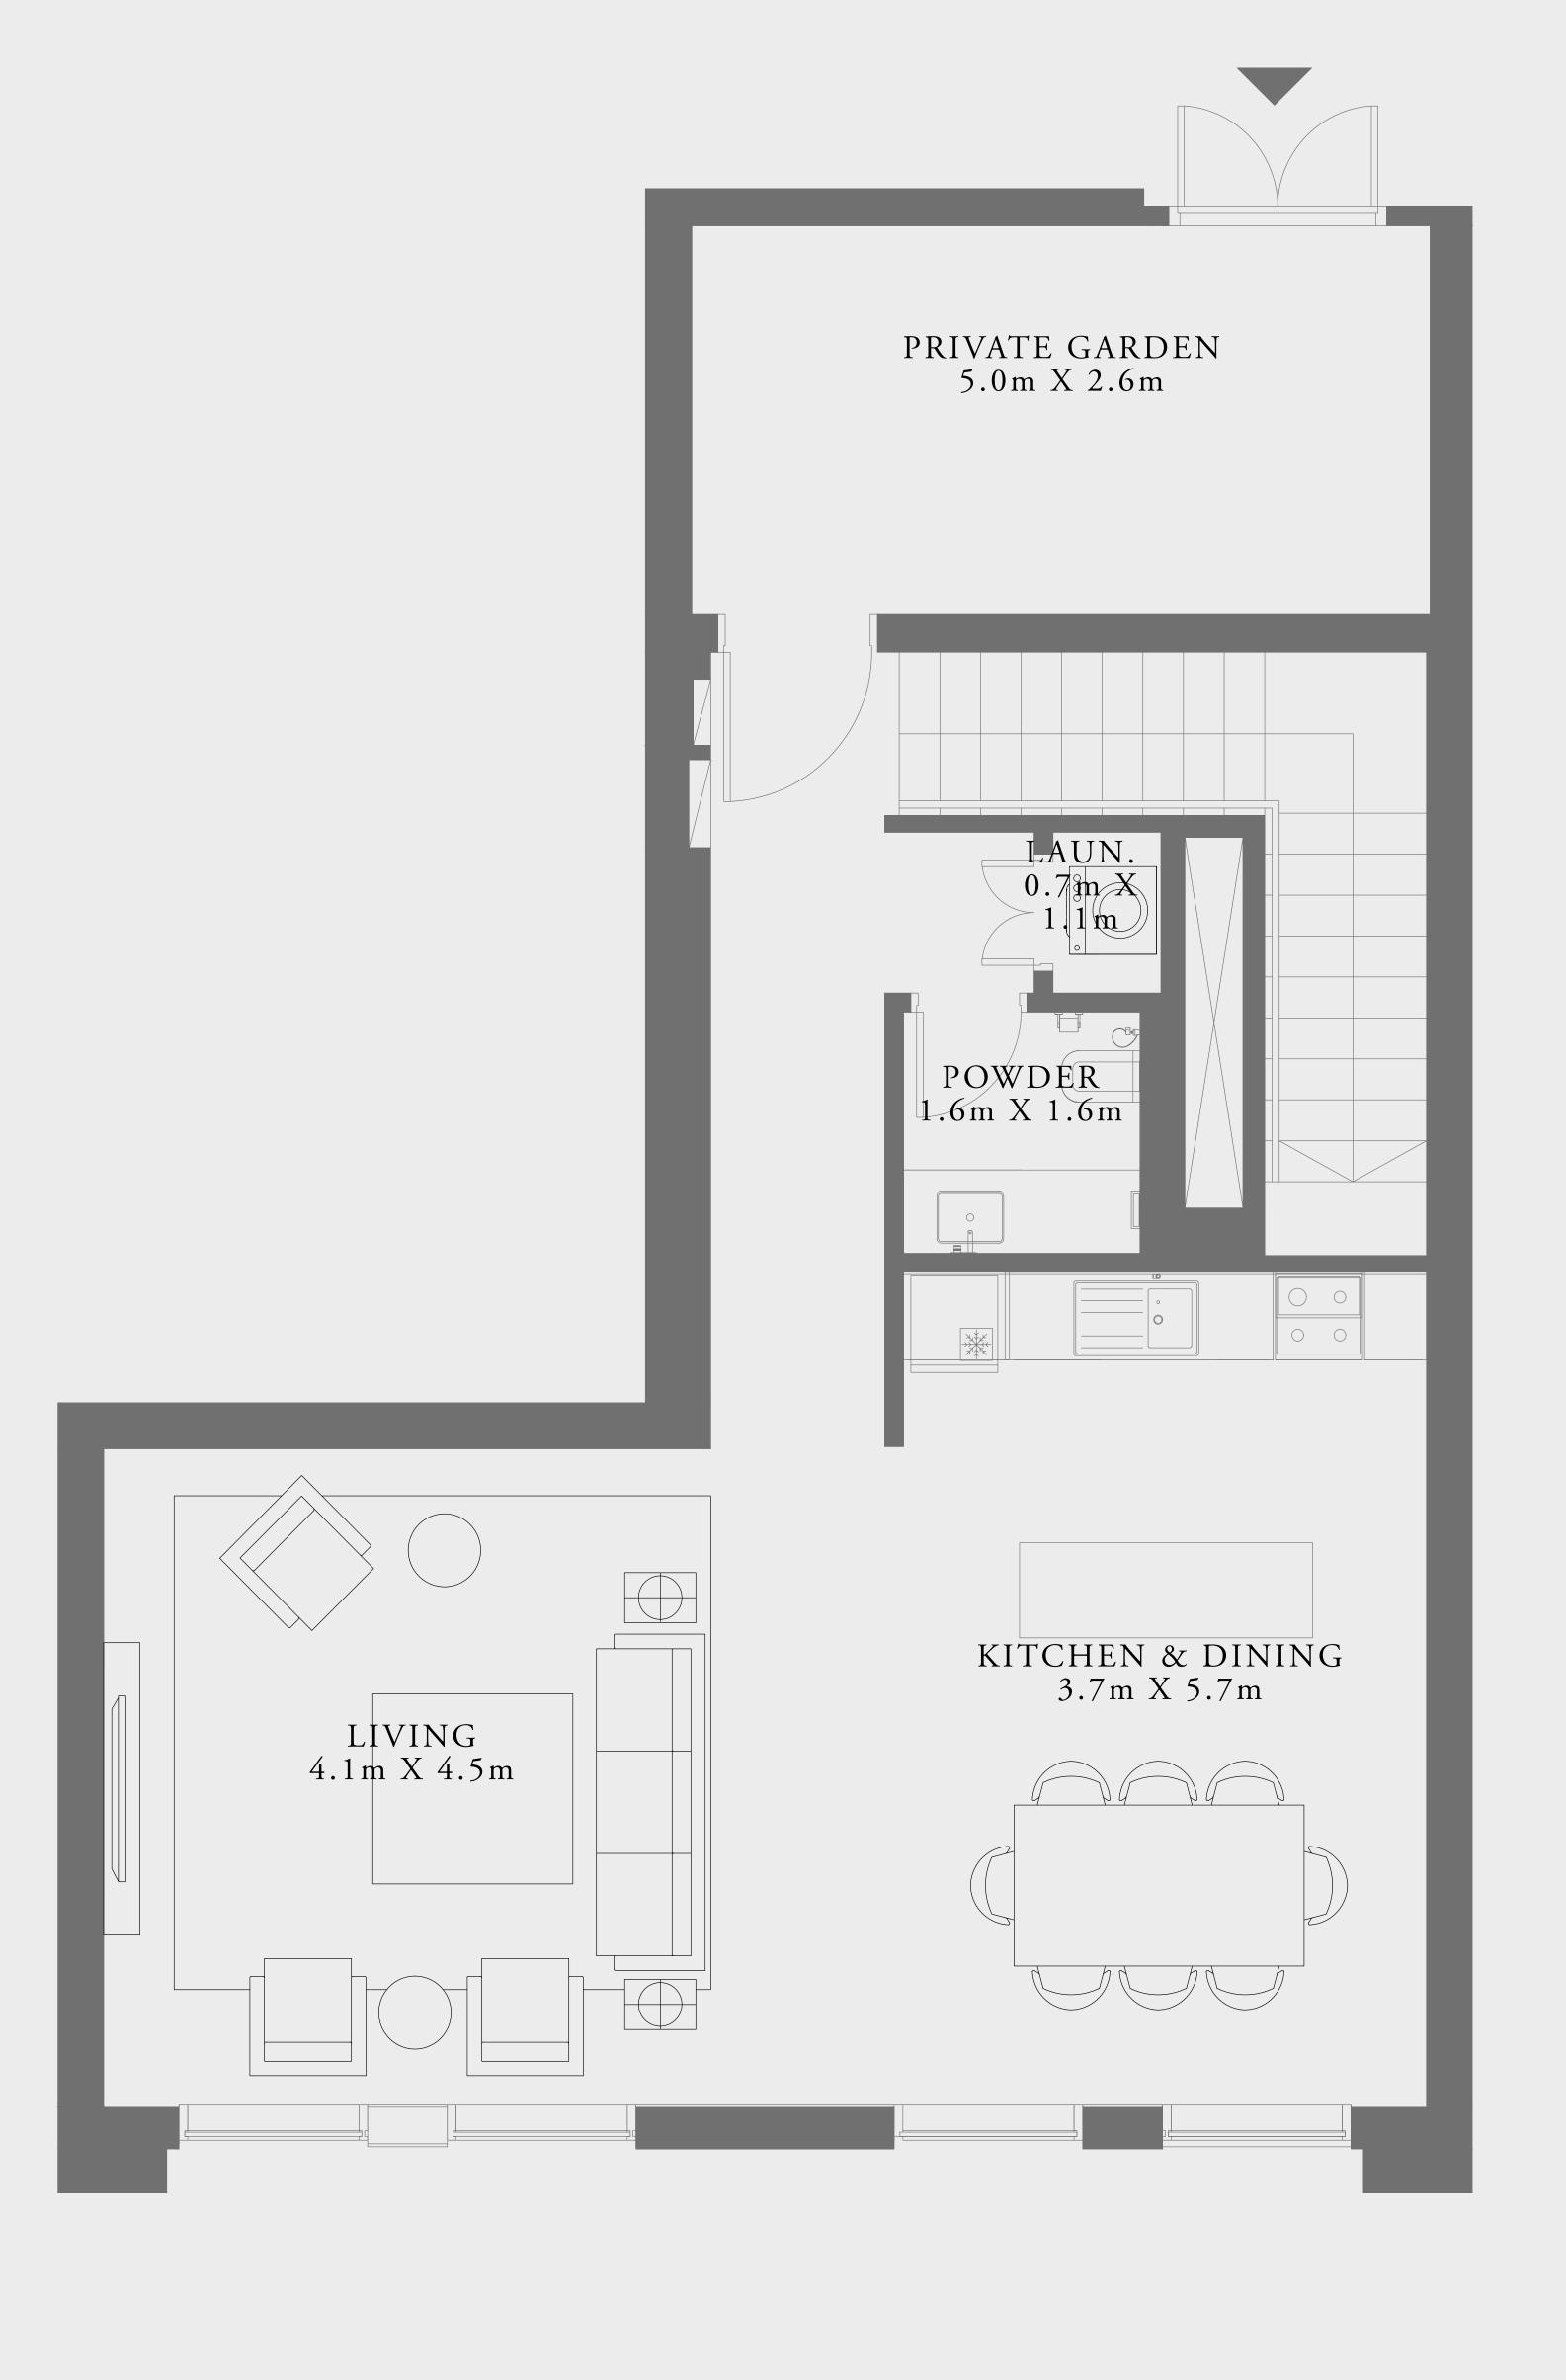

### 1 BEDROOM DUPLEX TYPE 2

LEVEL 01

UNIT 13

| SUITE AREA   | 1279.40 SQ.FT. | 118.86 SQ.M. |
|--------------|----------------|--------------|
| BALCONY AREA | 337.02 SQ.FT.  | 31.31 SQ.M.  |
| TOTAL AREA   | 1616.42 SQ.FT. | 150.17 SQ.M. |

LOWER LEVEL

UPPER LEVEL

Disclaimer: All dimensions are in imperial and metric, and measured from finish to finish excluding construction tolerances. 2. All materials, dimensions, and drawings are approximate only. 3. Information is subject to change wi at developer's absolute discretion. 4. Actual area may vary from the stated area. 5. Drawings not to scale. 6. All images used are for illustrative purposes only and do not represent the actual size, features, specifications, fittings, and 7. The developer reserves the right to make revisions / alterations, at it's absolute discretion, without any liability whatsoever.