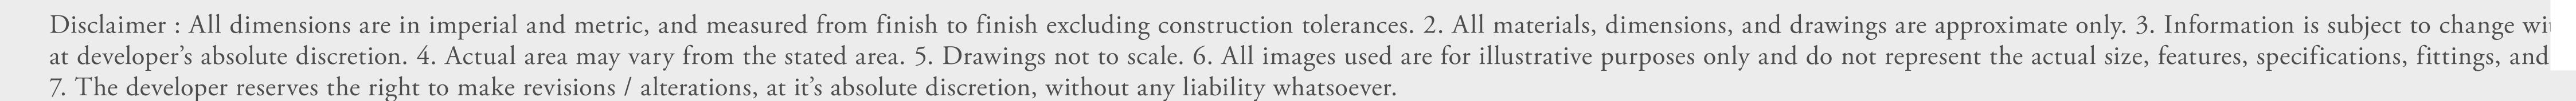

### 2 BEDROOM TYPE 1B

LEVEL 01

UNIT 01

| SUITE AREA   | 910.30 SQ.FT.  | 84.57 SQ.M.  |
|--------------|----------------|--------------|
| BALCONY AREA | 410.43 SQ.FT.  | 38.13 SQ.M.  |
| TOTAL AREA   | 1320.73 SQ.FT. | 122.70 SQ.M. |

Disclaimer: All dimensions are in imperial and metric, and measured from finish to finish excluding construction tolerances. 2. All materials, dimensions, and drawings are approximate only. 3. Information is subject to change wind developer's absolute discretion. 4. Actual area may vary from the stated area. 5. Drawings not to scale. 6. All images used are for illustrative purposes only and do not represent the actual size, features, specifications, fittings, and 7. The developer reserves the right to make revisions / alterations, at it's absolute discretion, without any liability whatsoever.