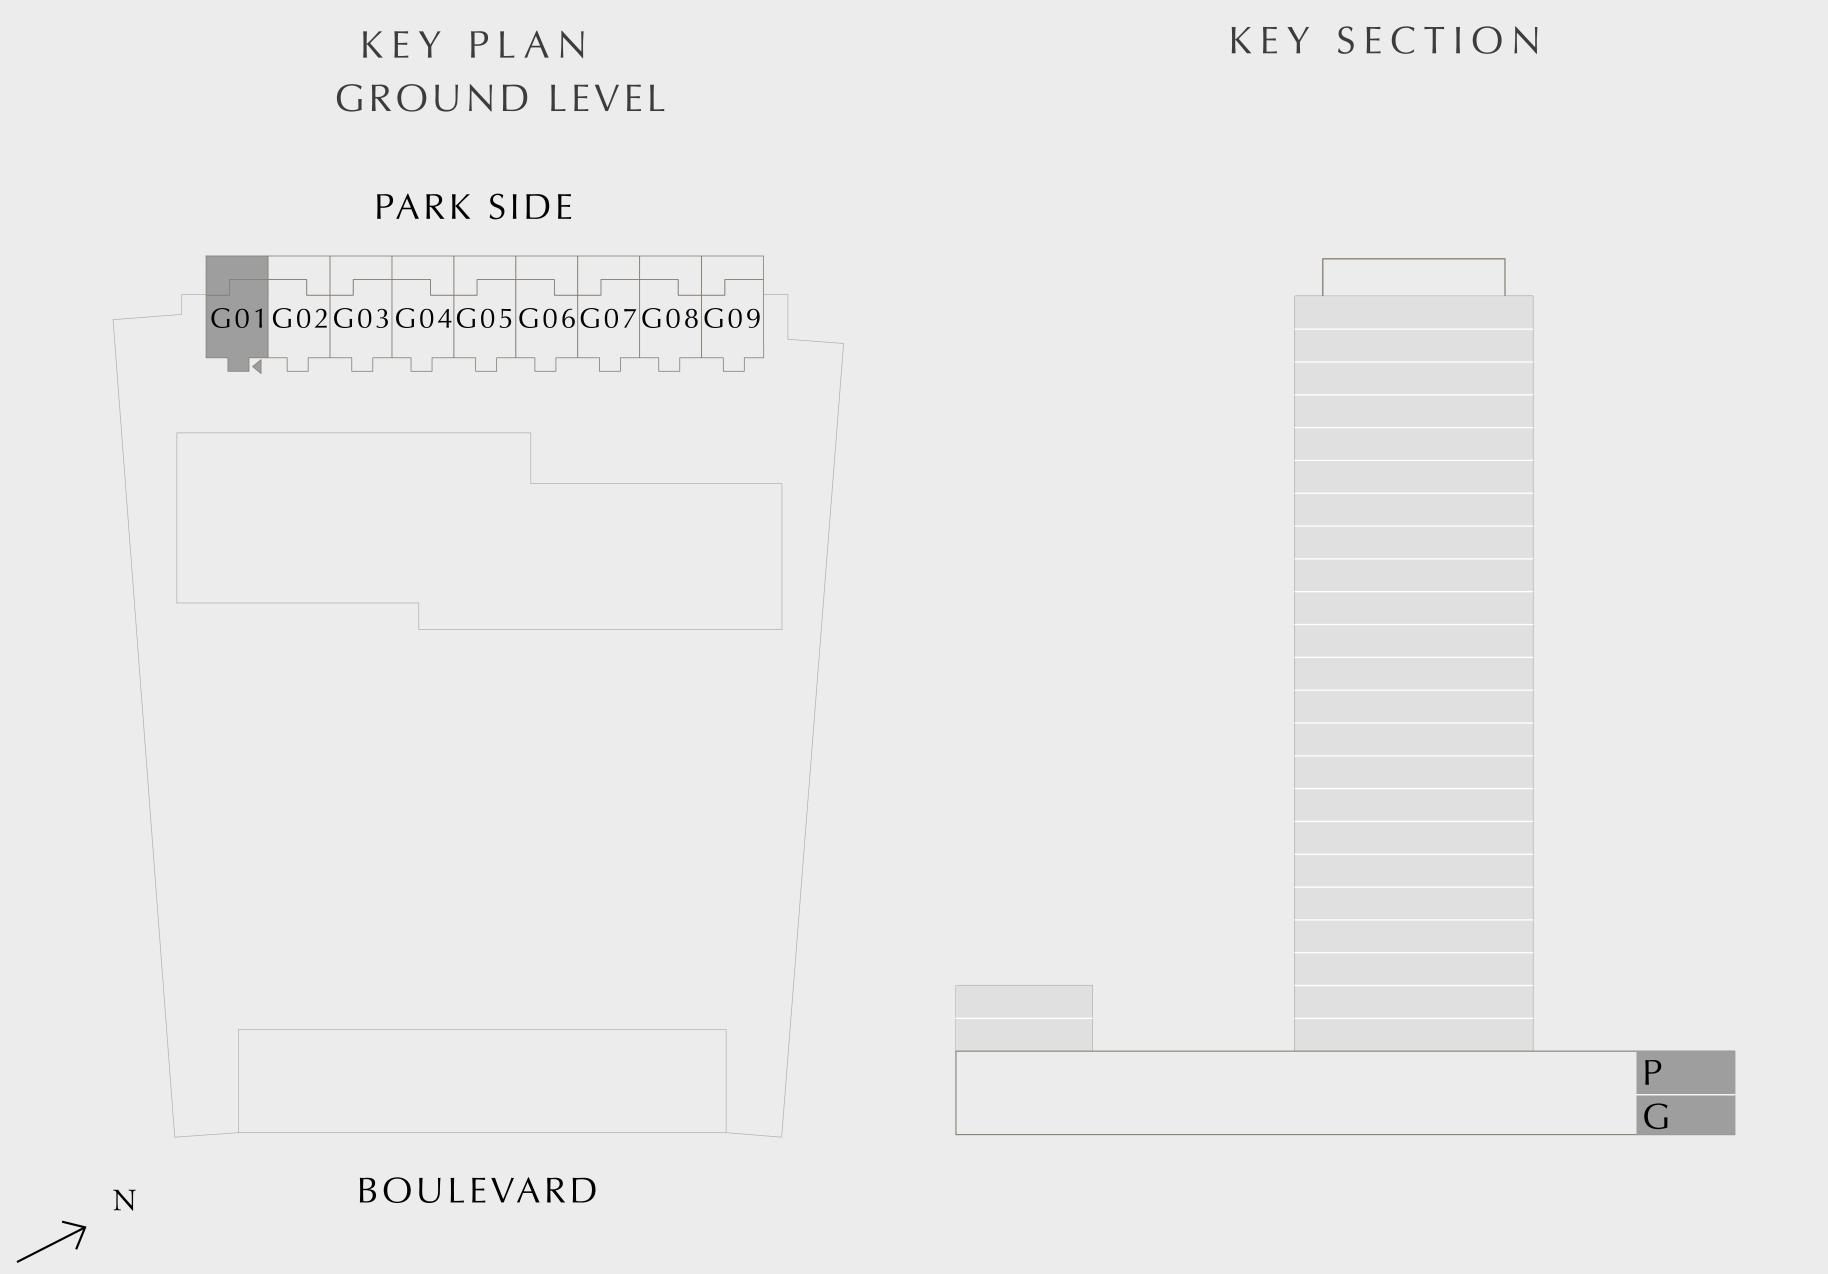

# DUBAI HILLS

ESTATE

LIME GARDENS

# RESIDENTIAL APARTMENTS

FLOOR PLAN

EMAAR

# DUBAI HILLS

ESTATE

LIME GARDENS





#### LIME GARDENS

### 2 BEDROOM DUPLEX TYPE 1

GROUND LEVEL

UNIT 01

| SUITE AREA   | 1568.41 SQ.FT. | 145.71 SQ.M. |
|--------------|----------------|--------------|
| BALCONY AREA | 400.10 SQ.FT.  | 37.17 SQ.M.  |
| TOTAL AREA   | 1968.51 SQ.FT. | 182.88 SQ.M. |







LOWER LEVEL

UPPER LEVEL





#### LIME GARDENS

### 2 BEDROOM DUPLEX TYPE 1A

GROUND LEVEL UNITS 03, 05 & 07

| SUITE AREA   | 1565.93 SQ.FT. | 145.48 SQ.M. |
|--------------|----------------|--------------|
| BALCONY AREA | 398.37 SQ.FT.  | 37.01 SQ.M.  |
| TOTAL AREA   | 1964.30 SQ.FT. | 182.49 SQ.M. |
| GROUND       | LEVEL          | UNIT 09      |
| SUITE AREA   | 1571.00 SQ.FT. | 145.95 SQ.M. |
| BALCONY AREA | 398.37 SQ.FT.  | 37.01 SQ.M.  |
| TOTAL AREA   | 1969.37 SQ.FT. | 182.96 SQ.M. |



BOULEVARD

KEY PLAN

GROUND LEVEL



KEY SECTION





LOWER LEVEL

UPPER LEVEL





#### LIME GARDENS

### 2 BEDROOM DUPLEX TYPE 1M

GROUND LEVEL

UNITS 02, 04, 06 & 08

| SUITE AREA   | 1565.93 SQ.FT. | 145.48 SQ.M. |
|--------------|----------------|--------------|
| BALCONY AREA | 398