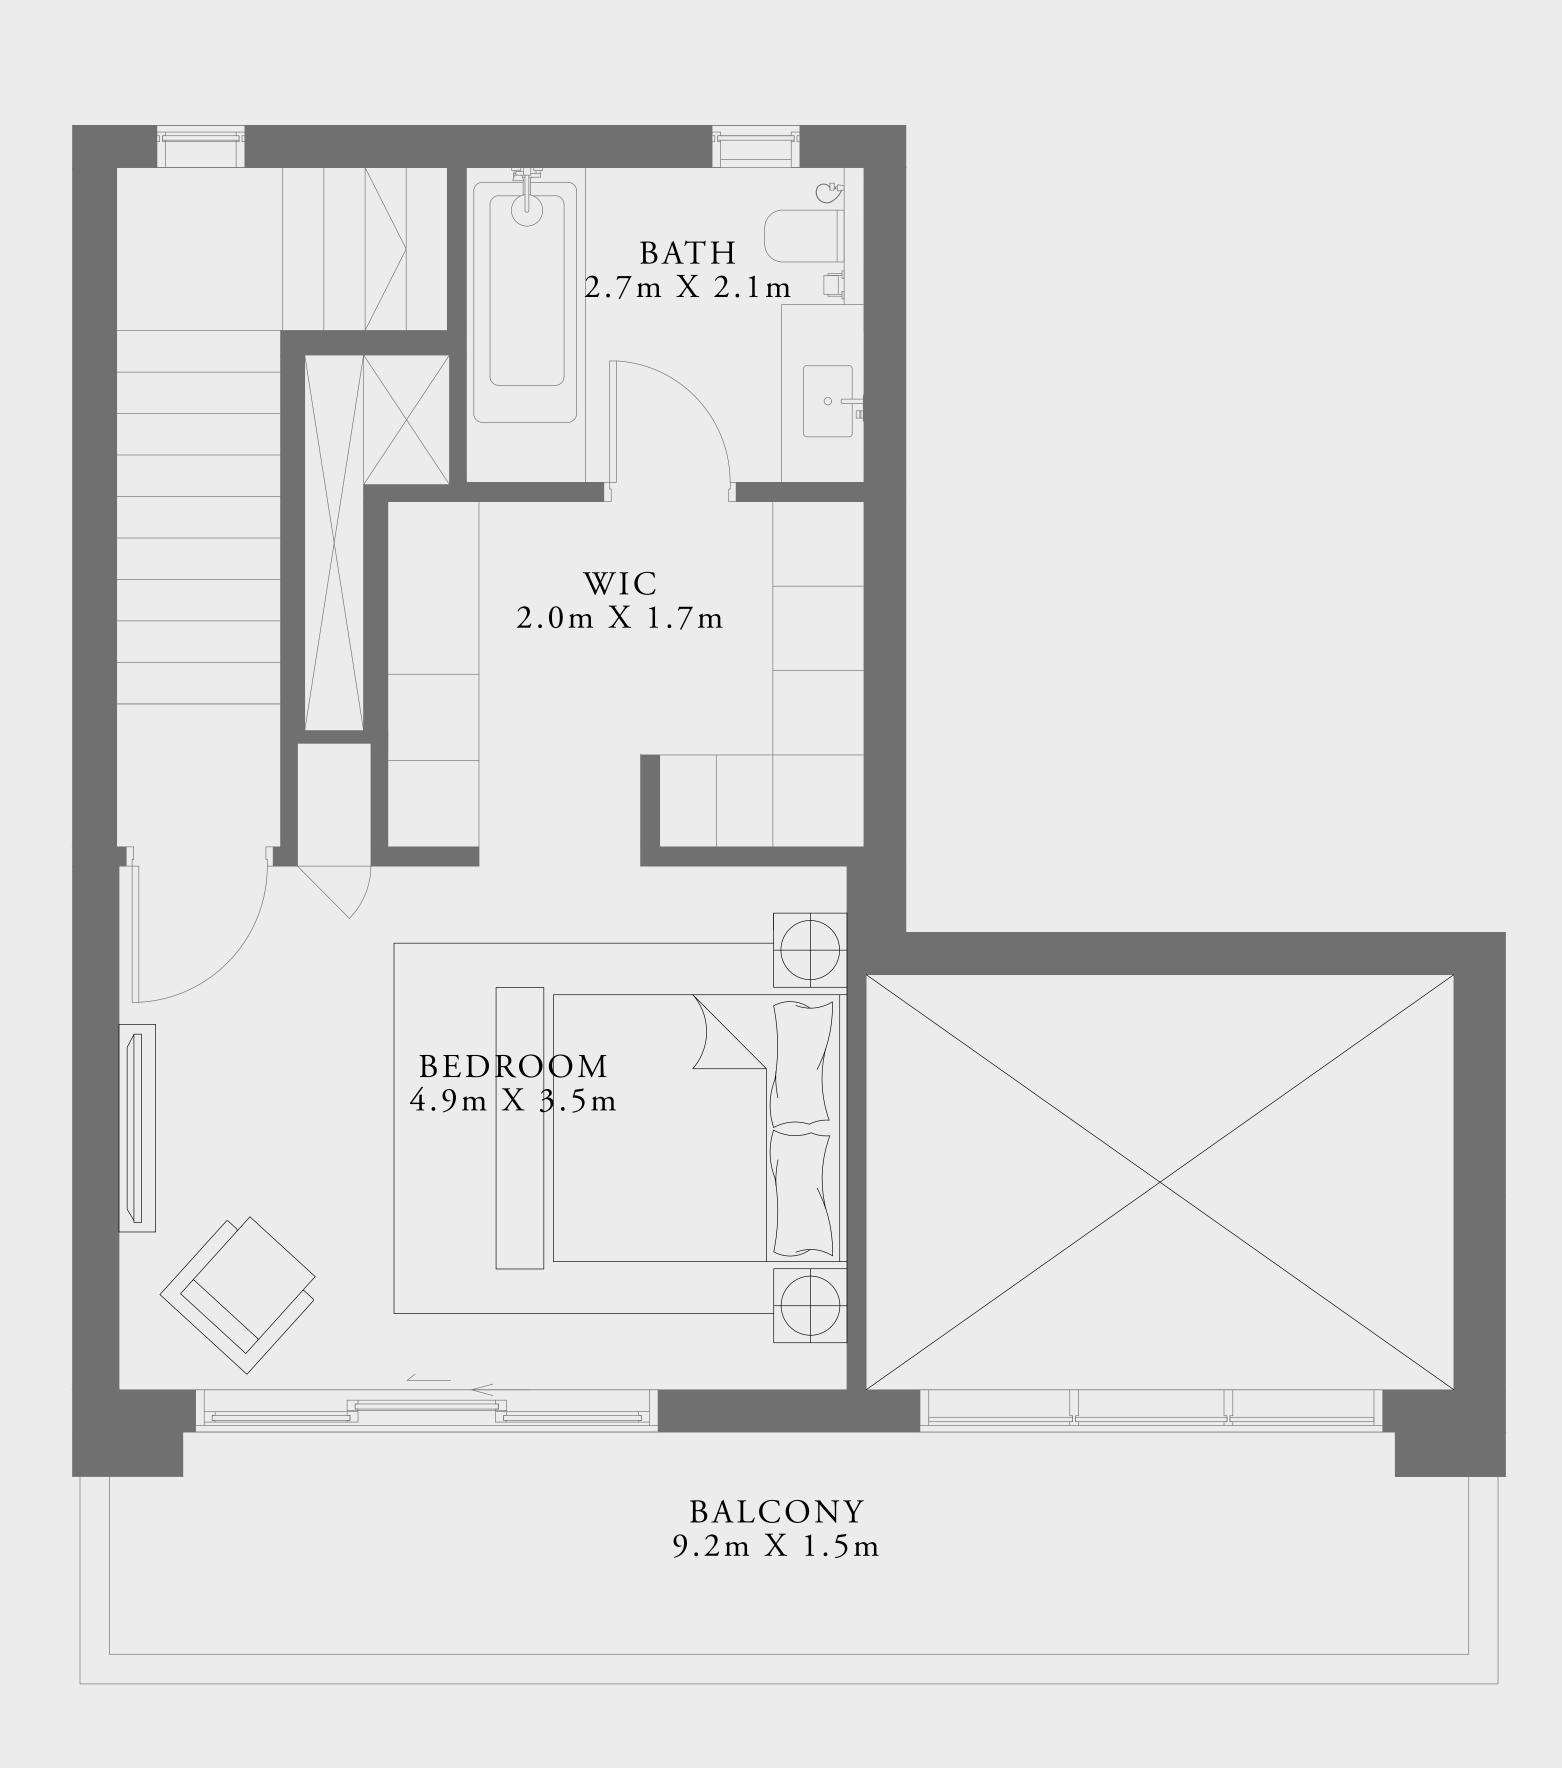

### 1 BEDROOM DUPLEX TYPE 2M

LEVEL 01

UNIT 14

| SUITE AREA   | 1279.40 SQ.FT. | 118.86 SQ.M. |
|--------------|----------------|--------------|
| BALCONY AREA | 337.02 SQ.FT.  | 31.31 SQ.M.  |
| TOTAL AREA   | 1616.42 SQ.FT. | 150.17 SQ.M. |

LOWER LEVEL

UPPER LEVEL

LIME GARDENS