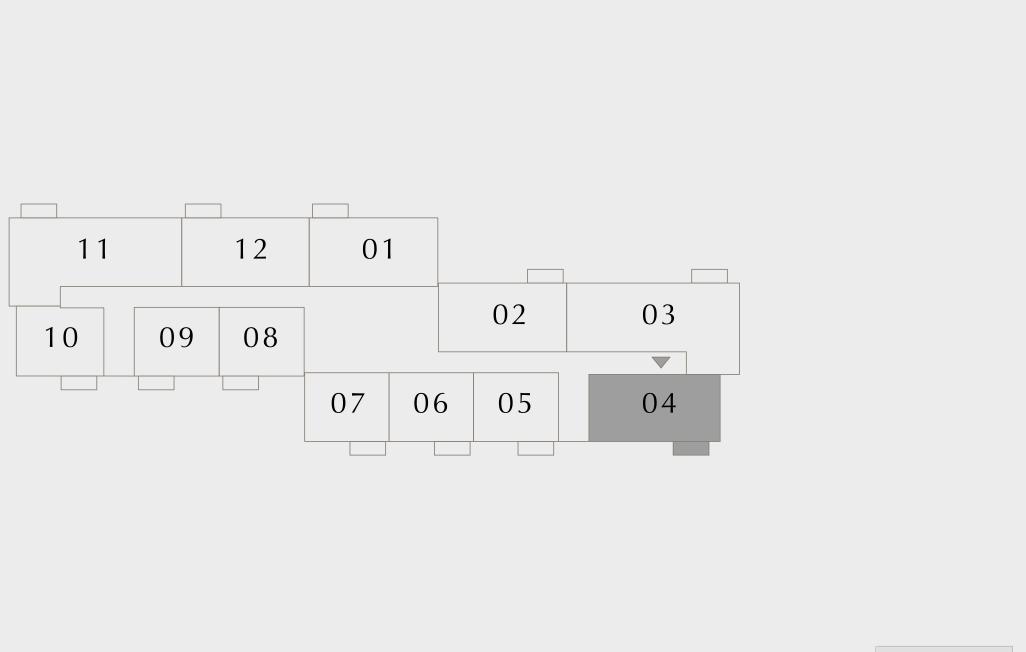

### 1 BEDROOM TYPE 1

LEVEL 01

UNIT 04

| SUITE AREA   | 594.60 SQ.FT. | 55.24 SQ.M. |
|--------------|---------------|-------------|
| BALCONY AREA | 320.87 SQ.FT. | 29.81 SQ.M. |
| TOTAL AREA   | 915.47 SQ.FT. | 85.05 SQ.M. |

Disclaimer: All dimensions are in imperial and metric, and measured from finish to finish excluding construction tolerances. 2. All materials, dimensions, and drawings are approximate only. 3. Information is subject to change wind developer's absolute discretion. 4. Actual area may vary from the stated area. 5. Drawings not to scale. 6. All images used are for illustrative purposes only and do not represent the actual size, features, specifications, fittings, and 7. The developer reserves the right to make revisions / alterations, at it's absolute discretion, without any liability whatsoever.