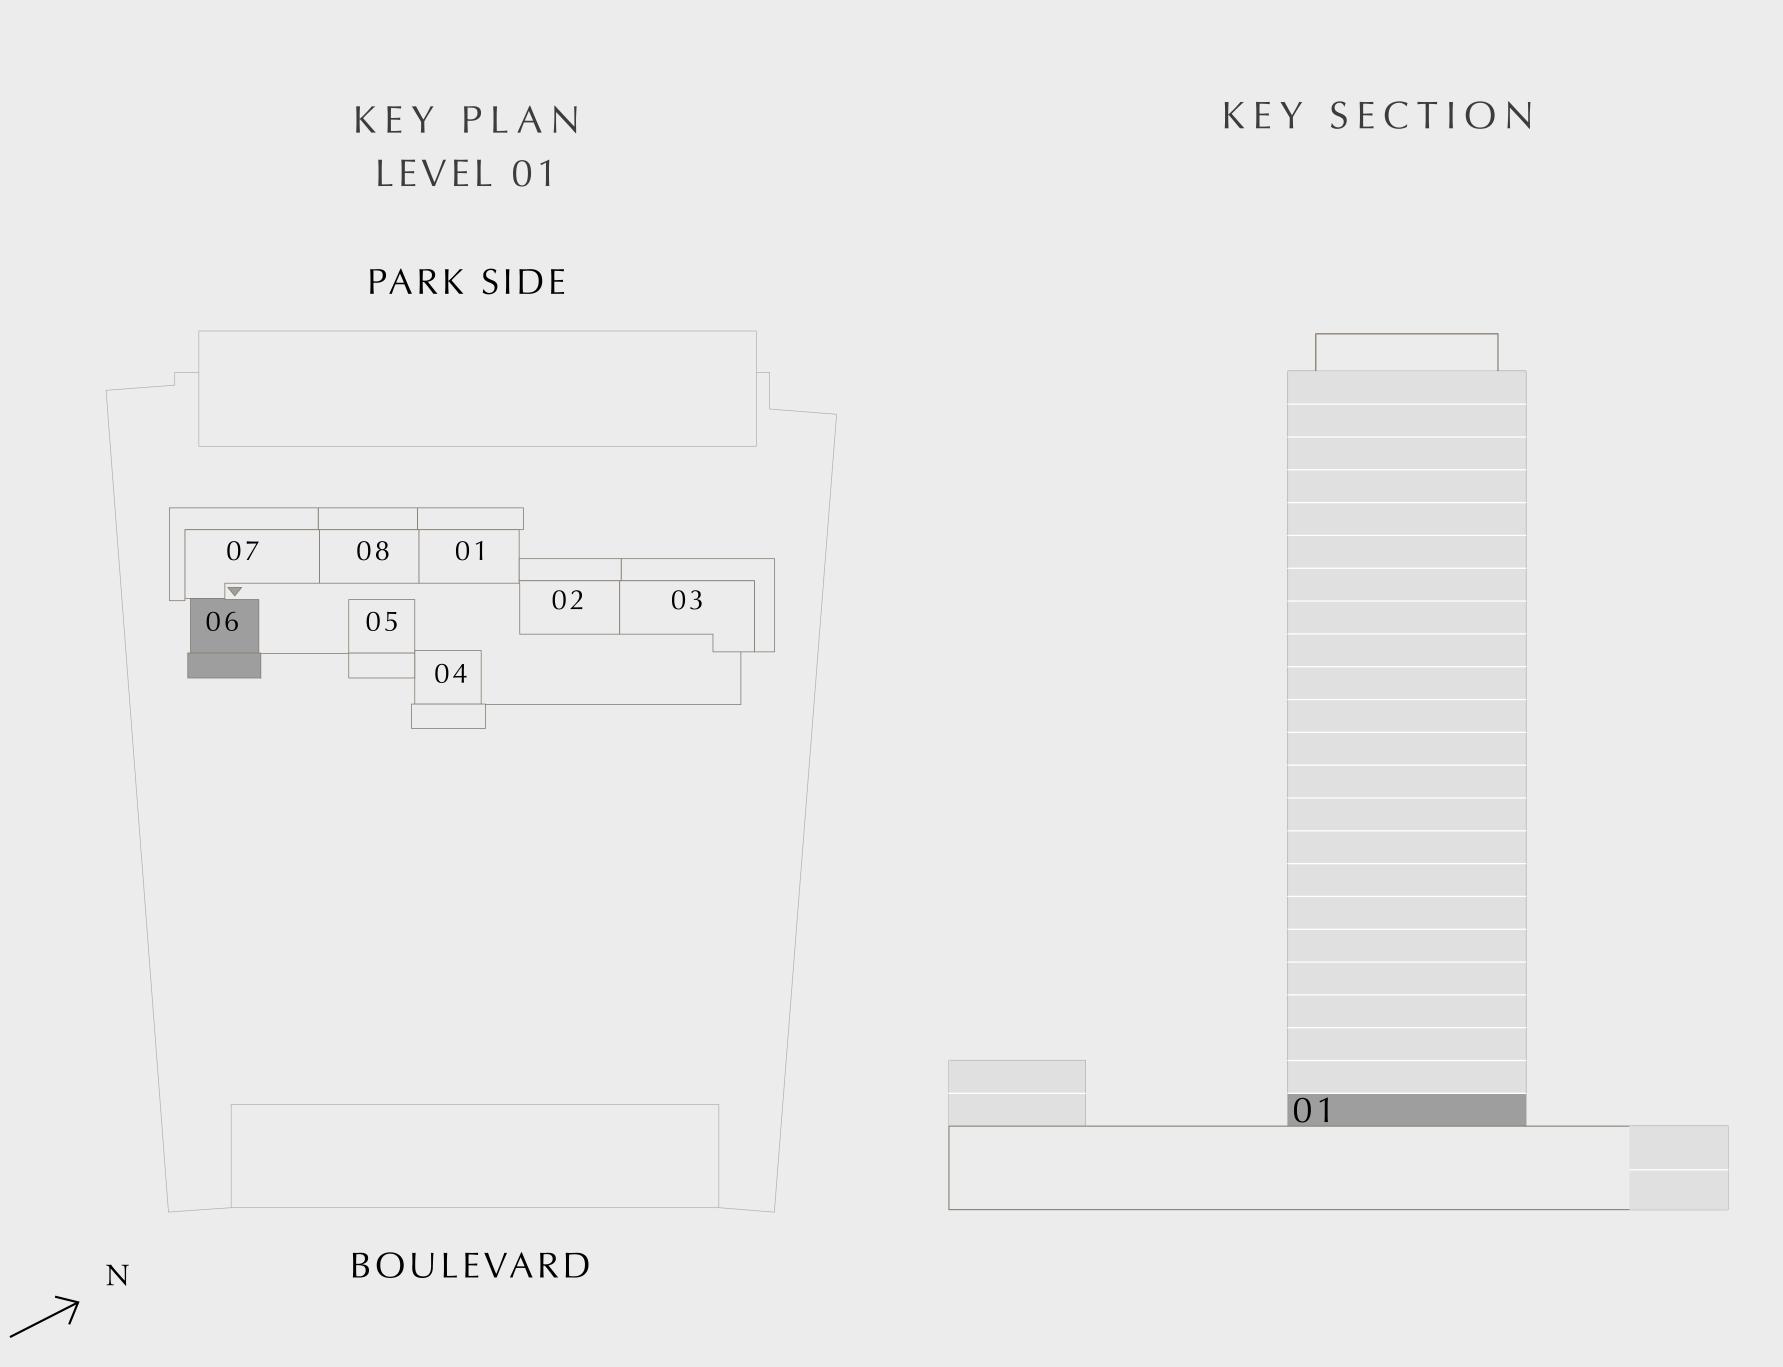

BOULEVARD

KEY PLAN

GROUND LEVEL

KEY SECTION

LOWER LEVEL

UPPER LEVEL

### 2 BEDROOM TYPE 1E

LEVELS 02-23

UNIT 01

| SUITE AREA               | 910.30 SQ.FT.                 | 84.57 SQ.M.               |
|--------------------------|-------------------------------|---------------------------|
| BALCONY AREA             | 53.60 SQ.FT.                  | 4.98 SQ.M.                |
| TOTAL AREA               | 963.90 SQ.FT.                 | 89.55 SQ.M.               |
| LEVELS 02-23             |                               | UNIT 12                   |
| SUITE AREA               | 900.29 SQ.FT.                 | 83.64 SQ.M.               |
|                          |                               |                           |
| BALCONY AREA             | 53.60 SQ.FT.                  | 4.98 SQ.M.                |
| BALCONY AREA  TOTAL AREA | 53.60 SQ.FT.<br>953.89 SQ.FT. | 4.98 SQ.M.<br>88.62 SQ.M. |
|                          |                               |                           |