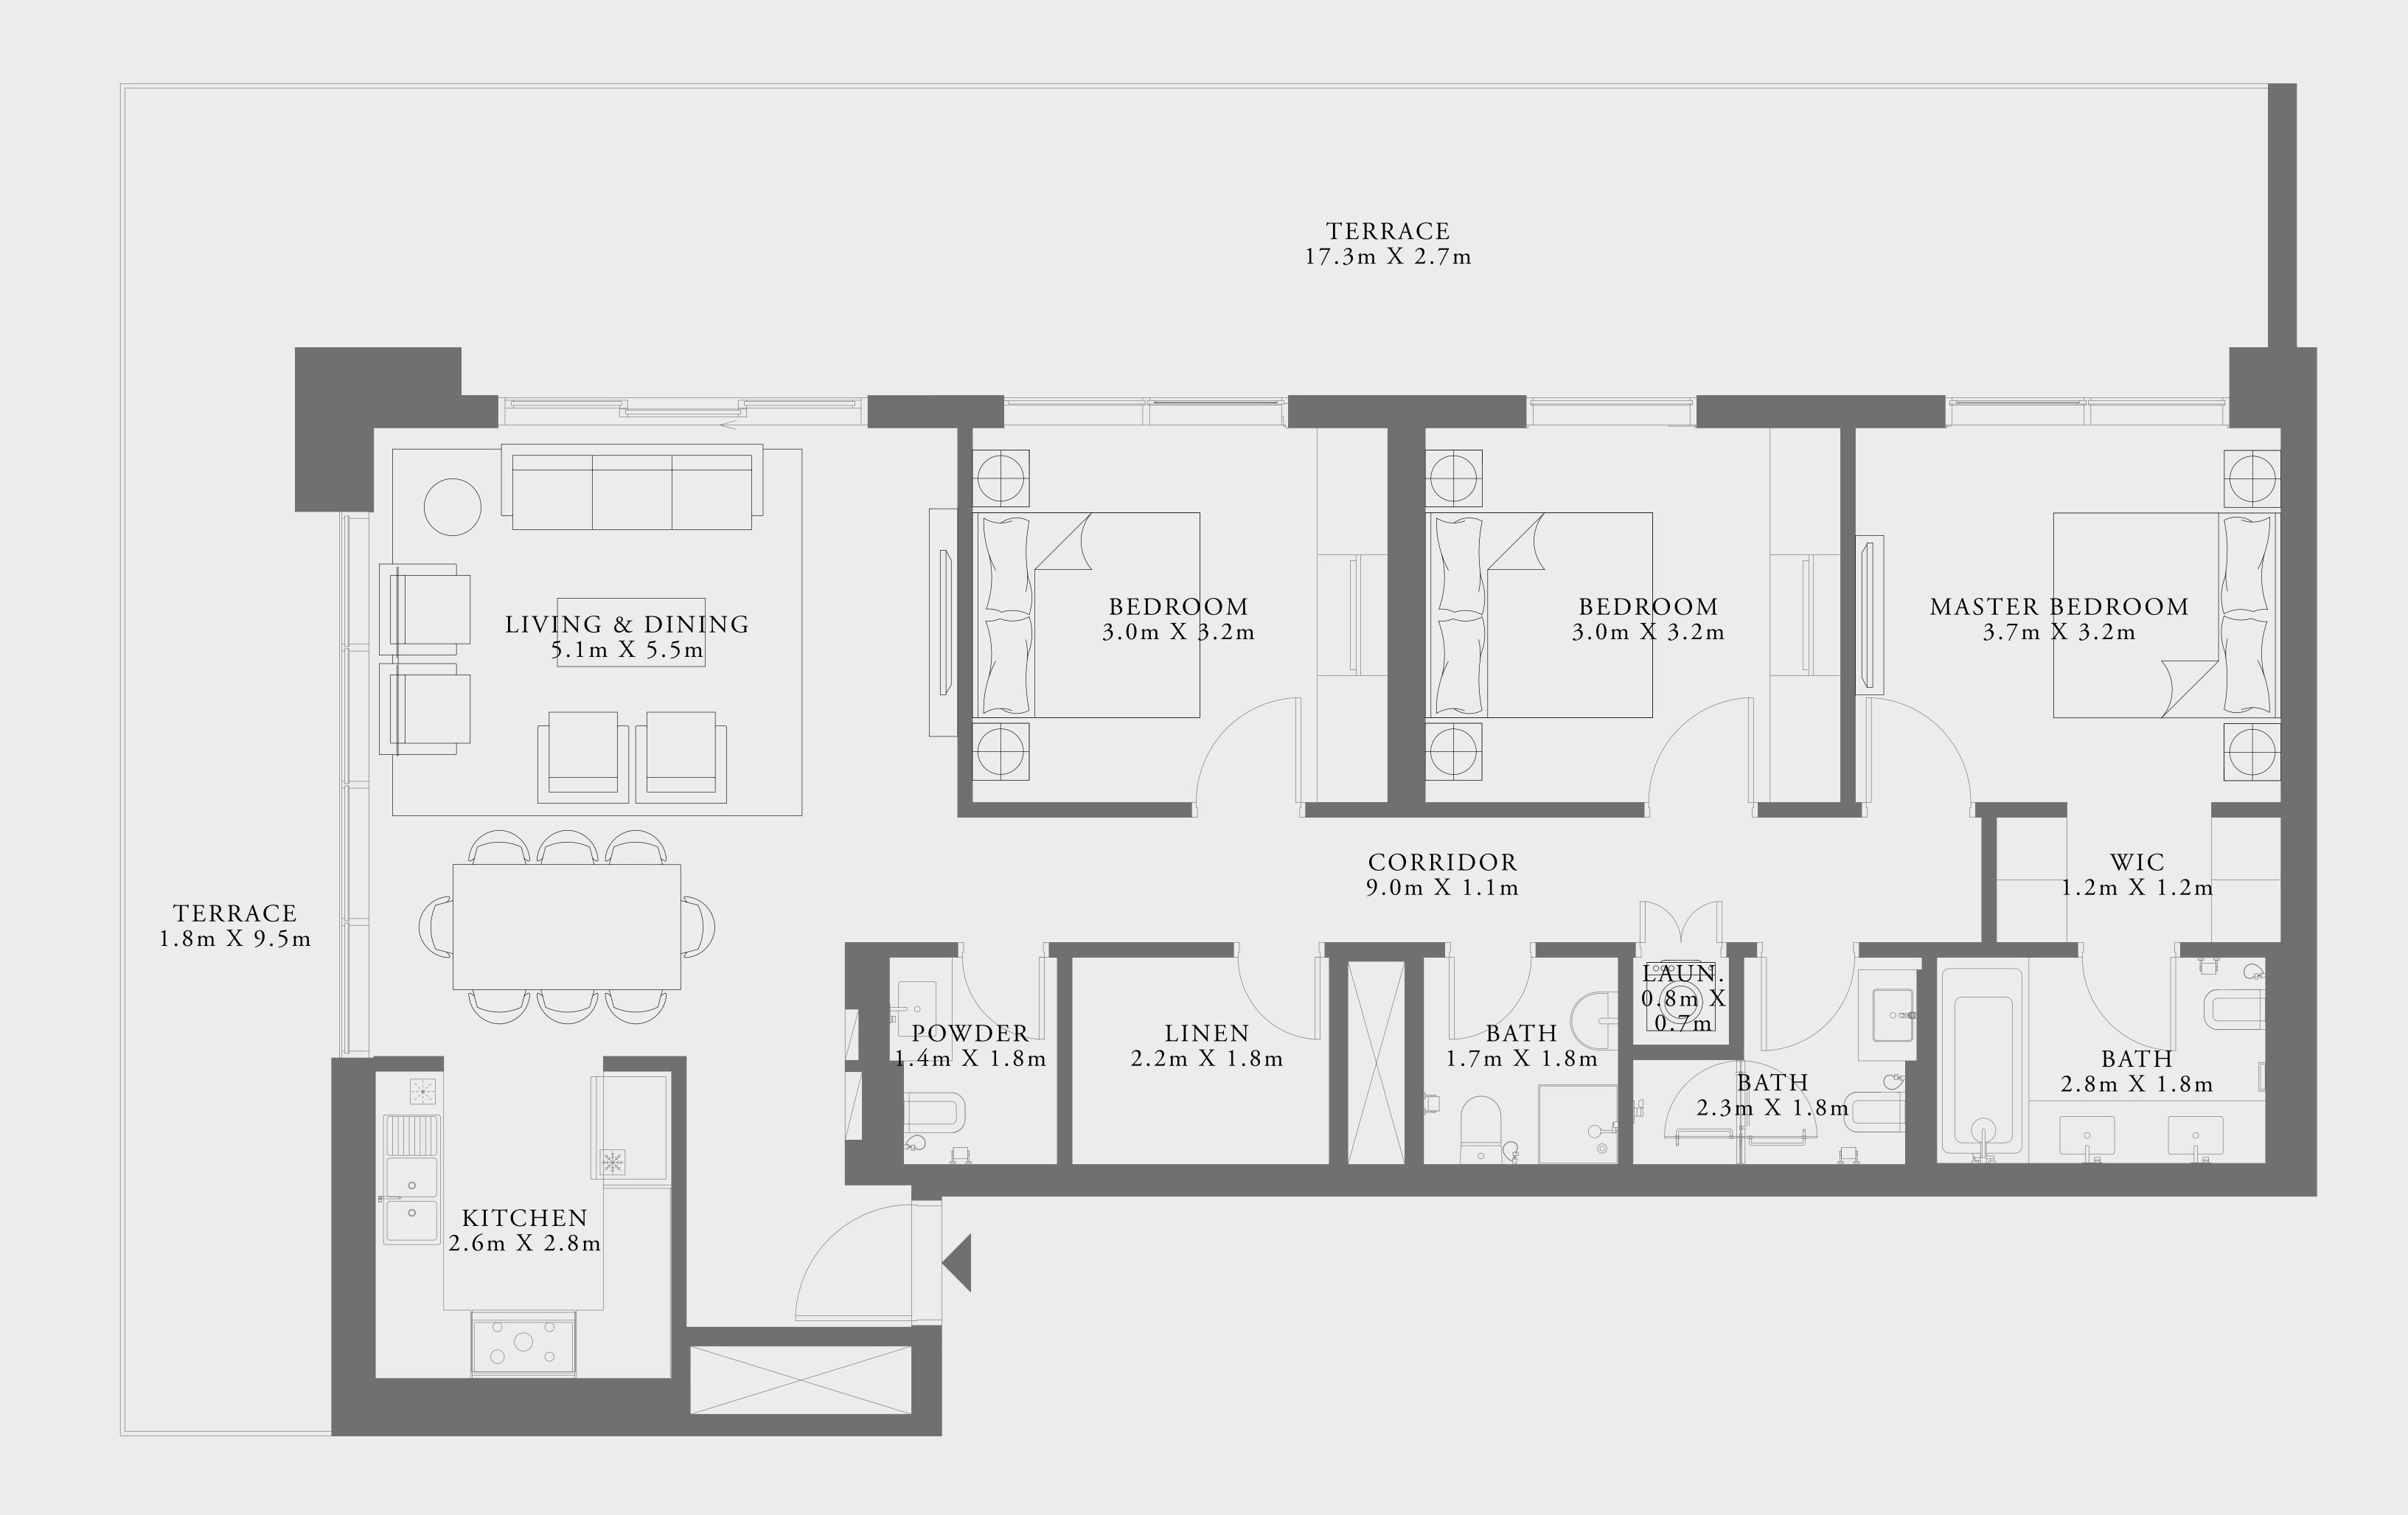

### 3 BEDROOM TYPE 1

LEVEL 01

UNIT 03

| SUITE AREA   | 1345.70 SQ.FT. | 125.02 SQ.M. |
|--------------|----------------|--------------|
| BALCONY AREA | 848.84 SQ.FT.  | 78.86 SQ.M.  |
| TOTAL AREA   | 2194.54 SQ.FT. | 203.88 SQ.M. |