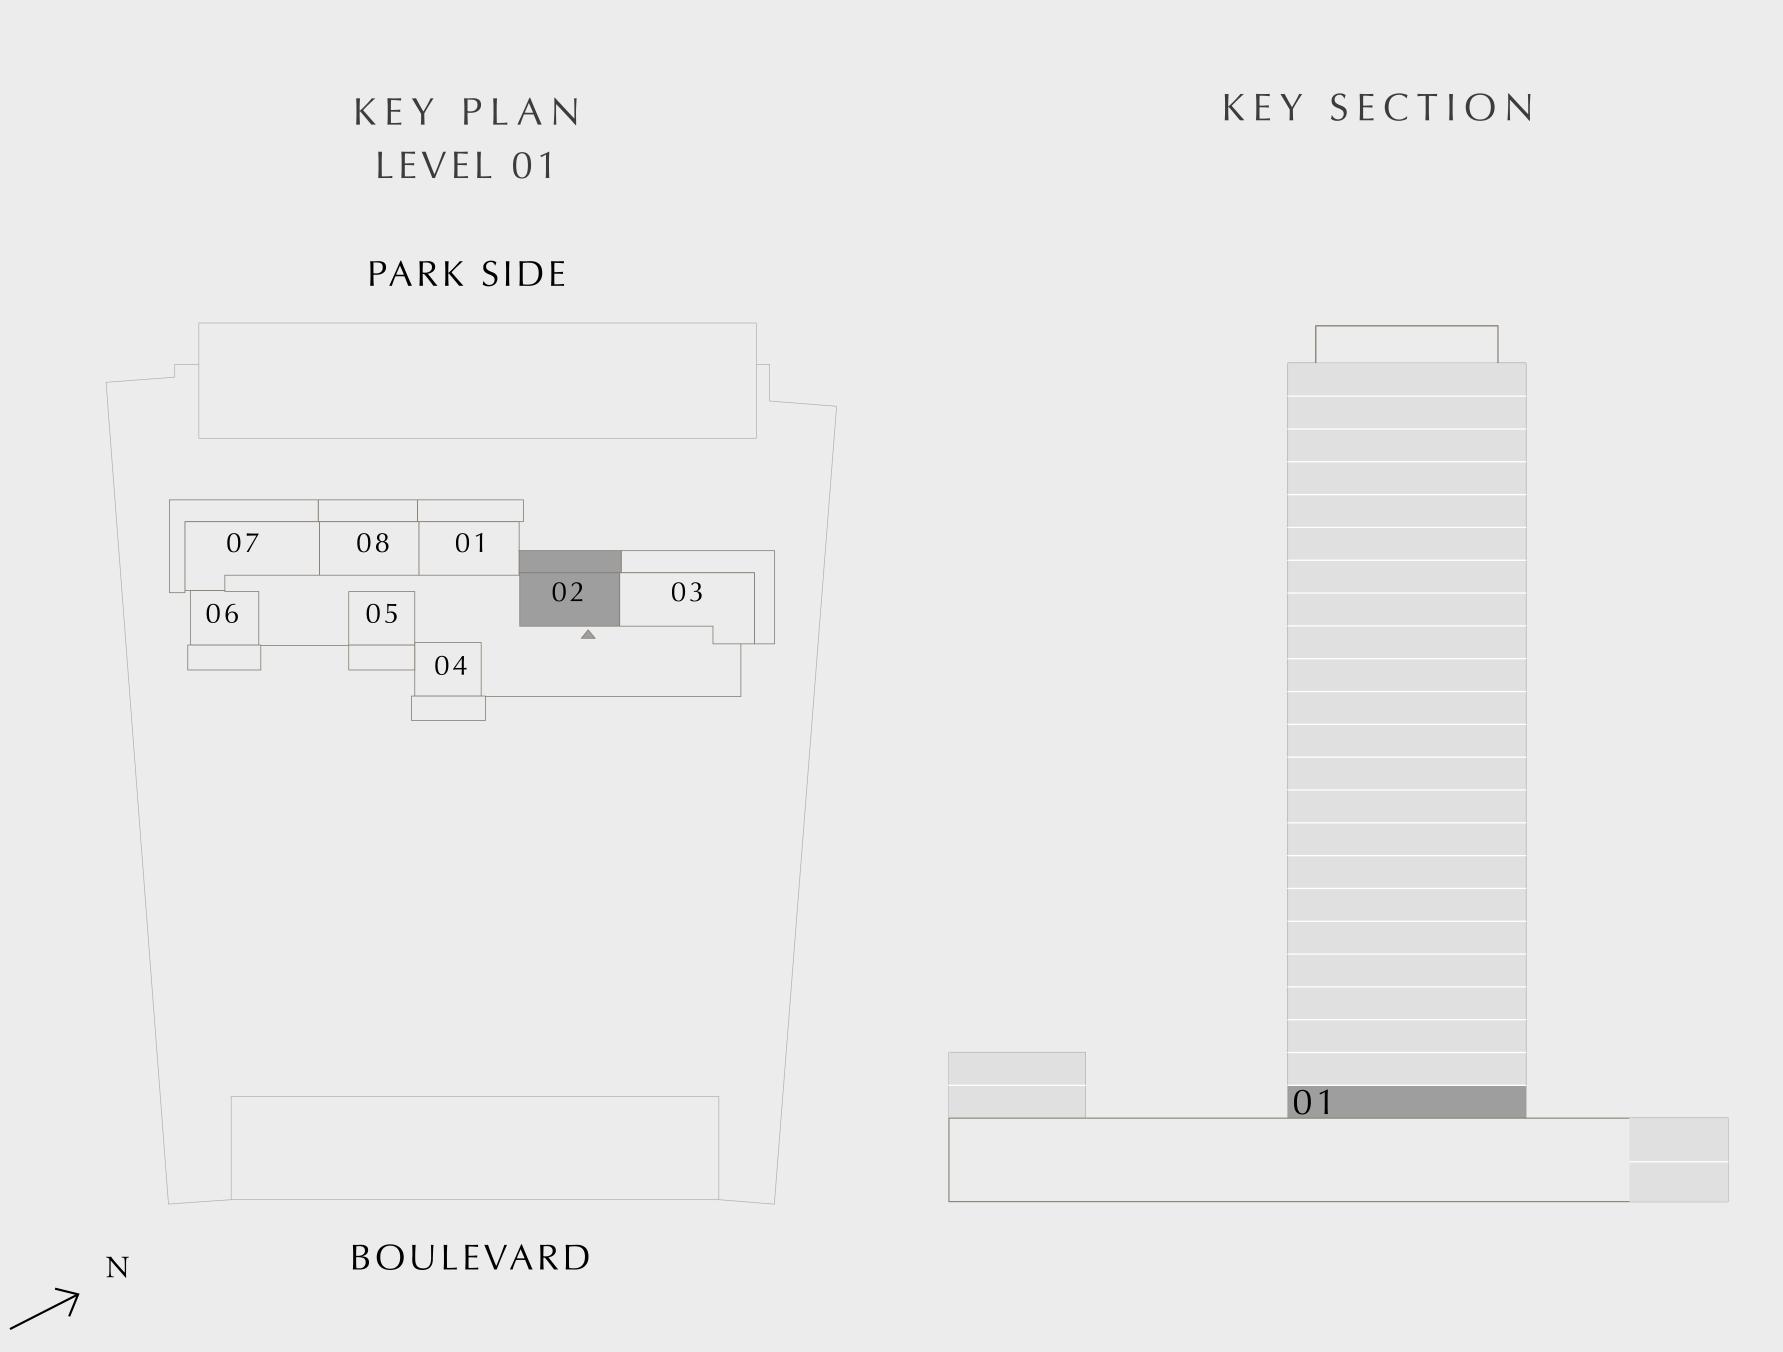

### 2 BEDROOM TYPE 1

LEVEL 01

UNIT 02

| SUITE AREA   | 904.92 SQ.FT.  | 84.07 SQ.M.  |
|--------------|----------------|--------------|
| BALCONY AREA | 398.05 SQ.FT.  | 36.98 SQ.M.  |
| TOTAL AREA   | 1302.97 SQ.FT. | 121.05 SQ.M. |

Disclaimer: All dimensions are in imperial and metric, and measured from finish to finish excluding construction tolerances. 2. All materials, dimensions, and drawings are approximate only. 3. Information is subject to change wire at developer's absolute discretion. 4. Actual area may vary from the stated area. 5. Drawings not to scale. 6. All images used are for illustrative purposes only and do not represent the actual size, features, specifications, fittings, and 7. The developer reserves the right to make revisions / alterations, at it's absolute discretion, without any liability whatsoever.