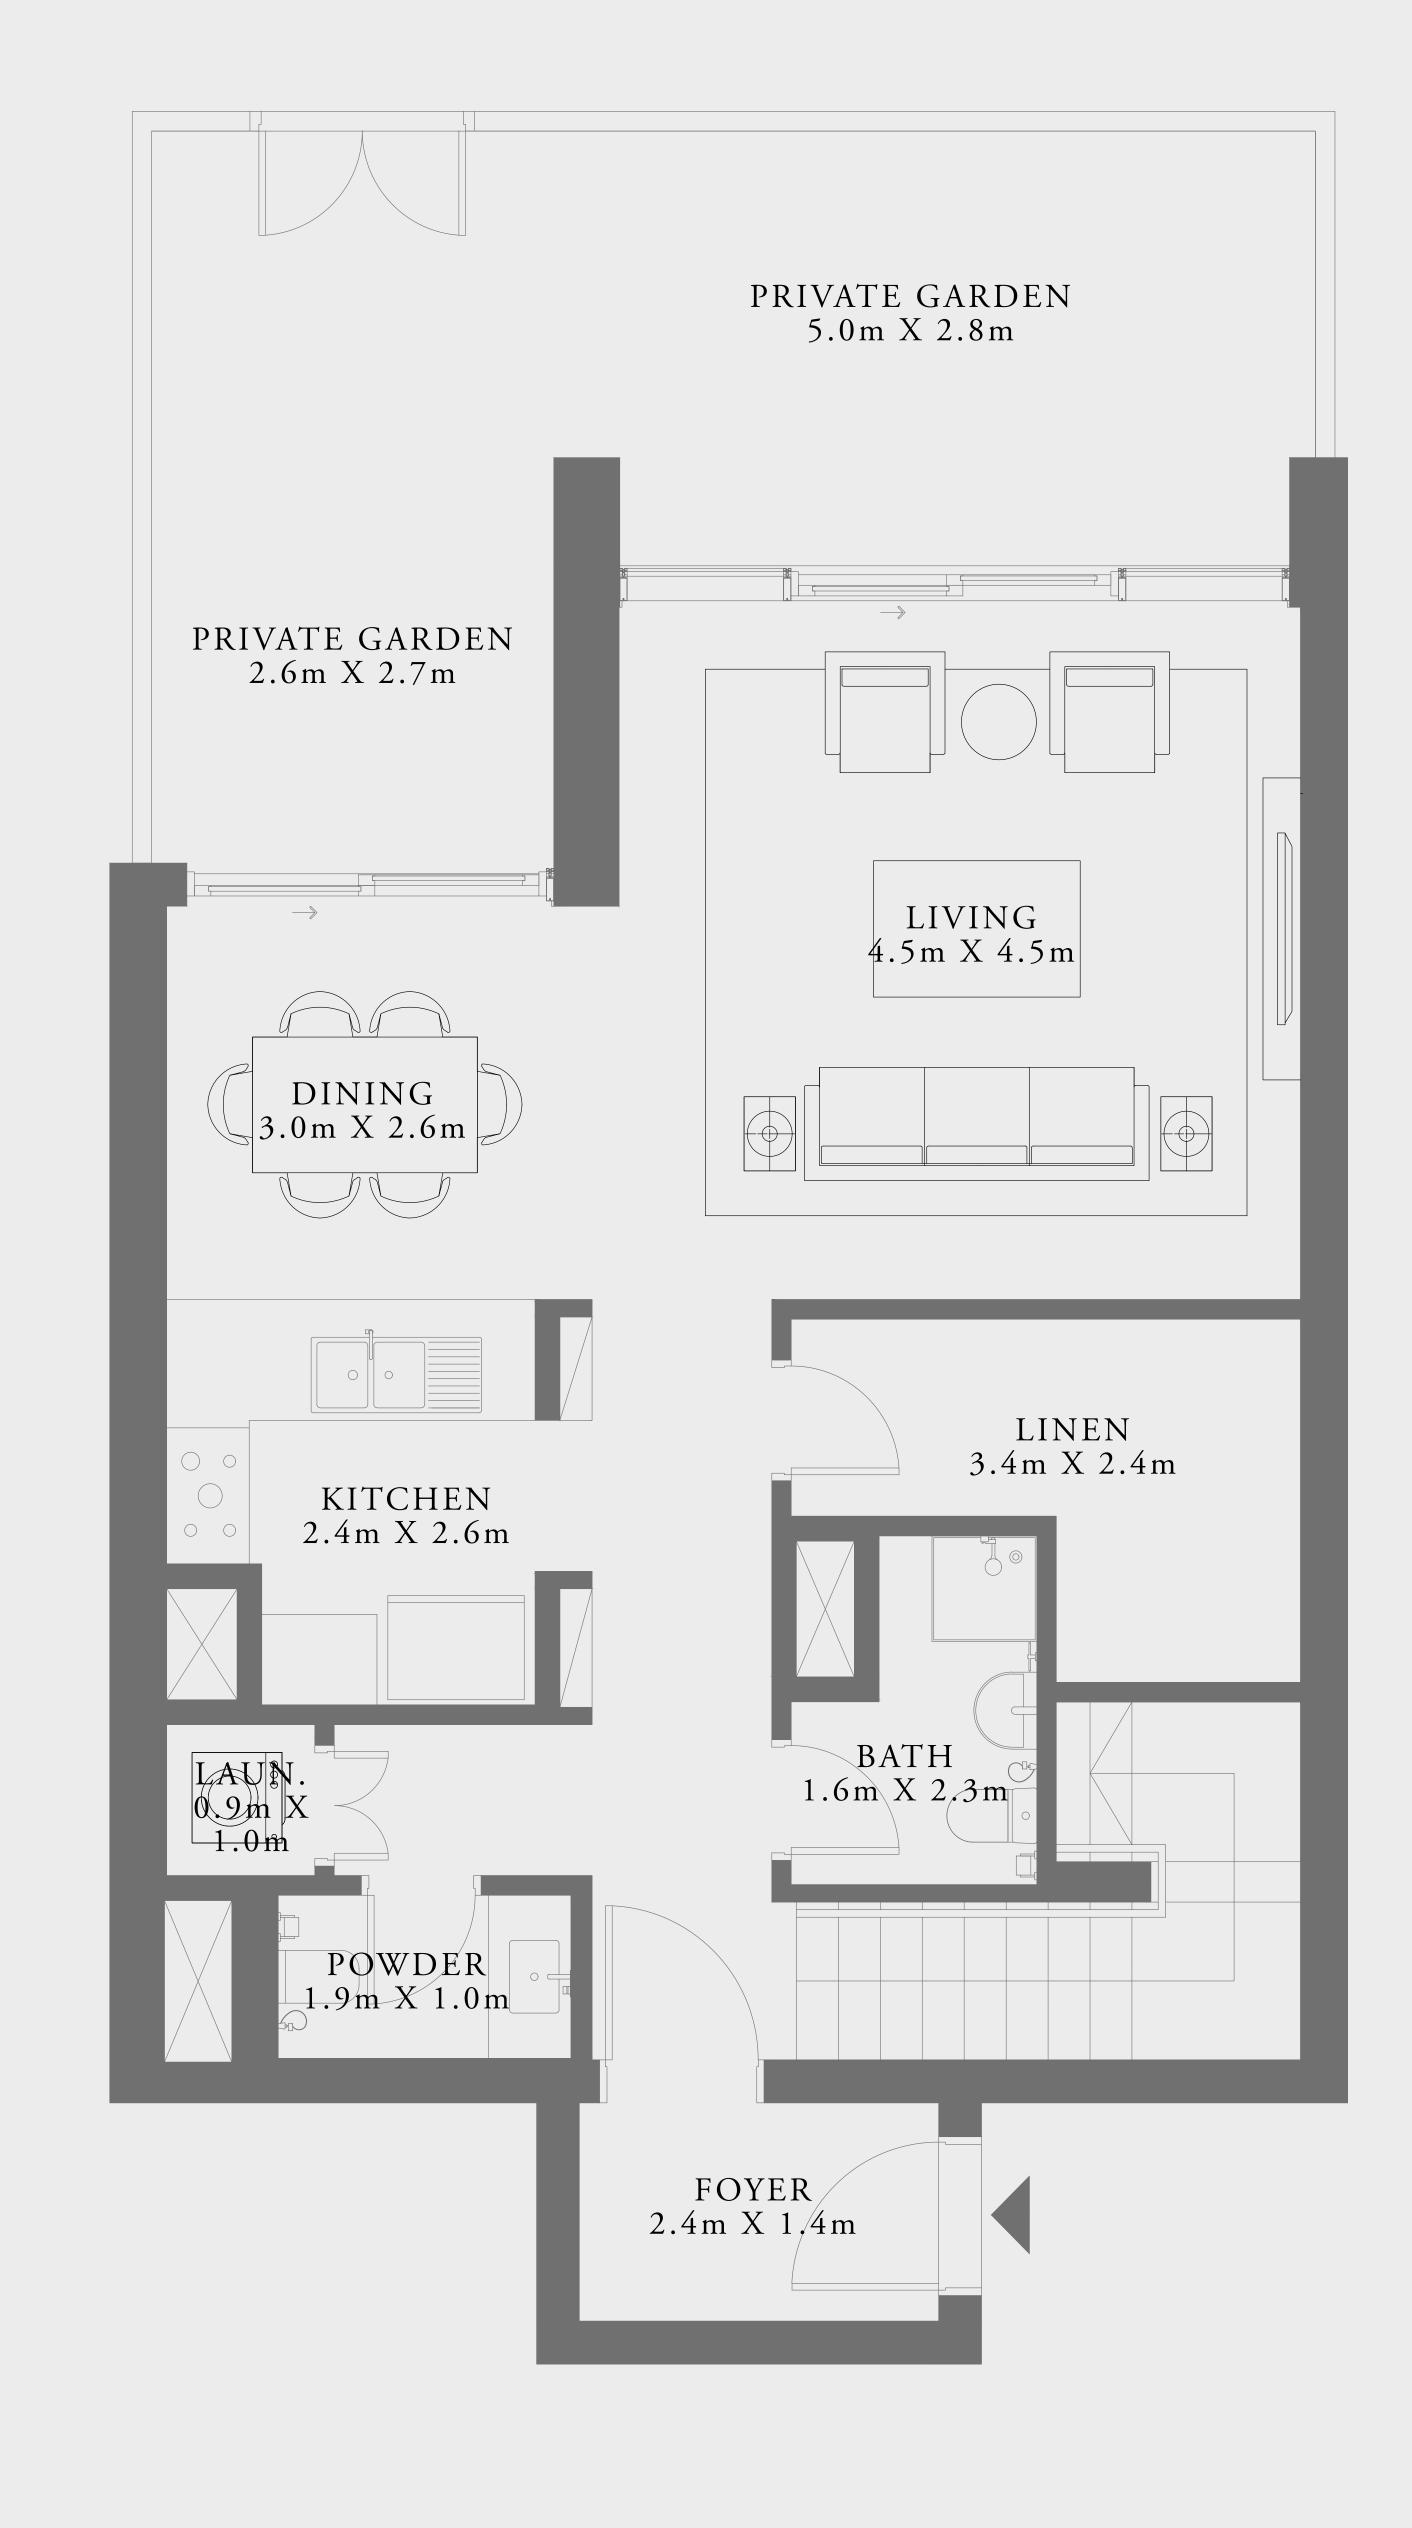

### 2 BEDROOM DUPLEX TYPE 1

GROUND LEVEL

UNIT 01

| SUITE AREA   | 1568.41 SQ.FT. | 145.71 SQ.M. |
|--------------|----------------|--------------|
| BALCONY AREA | 400.10 SQ.FT.  | 37.17 SQ.M.  |
| TOTAL AREA   | 1968.51 SQ.FT. | 182.88 SQ.M. |

LOWER LEVEL

UPPER LEVEL