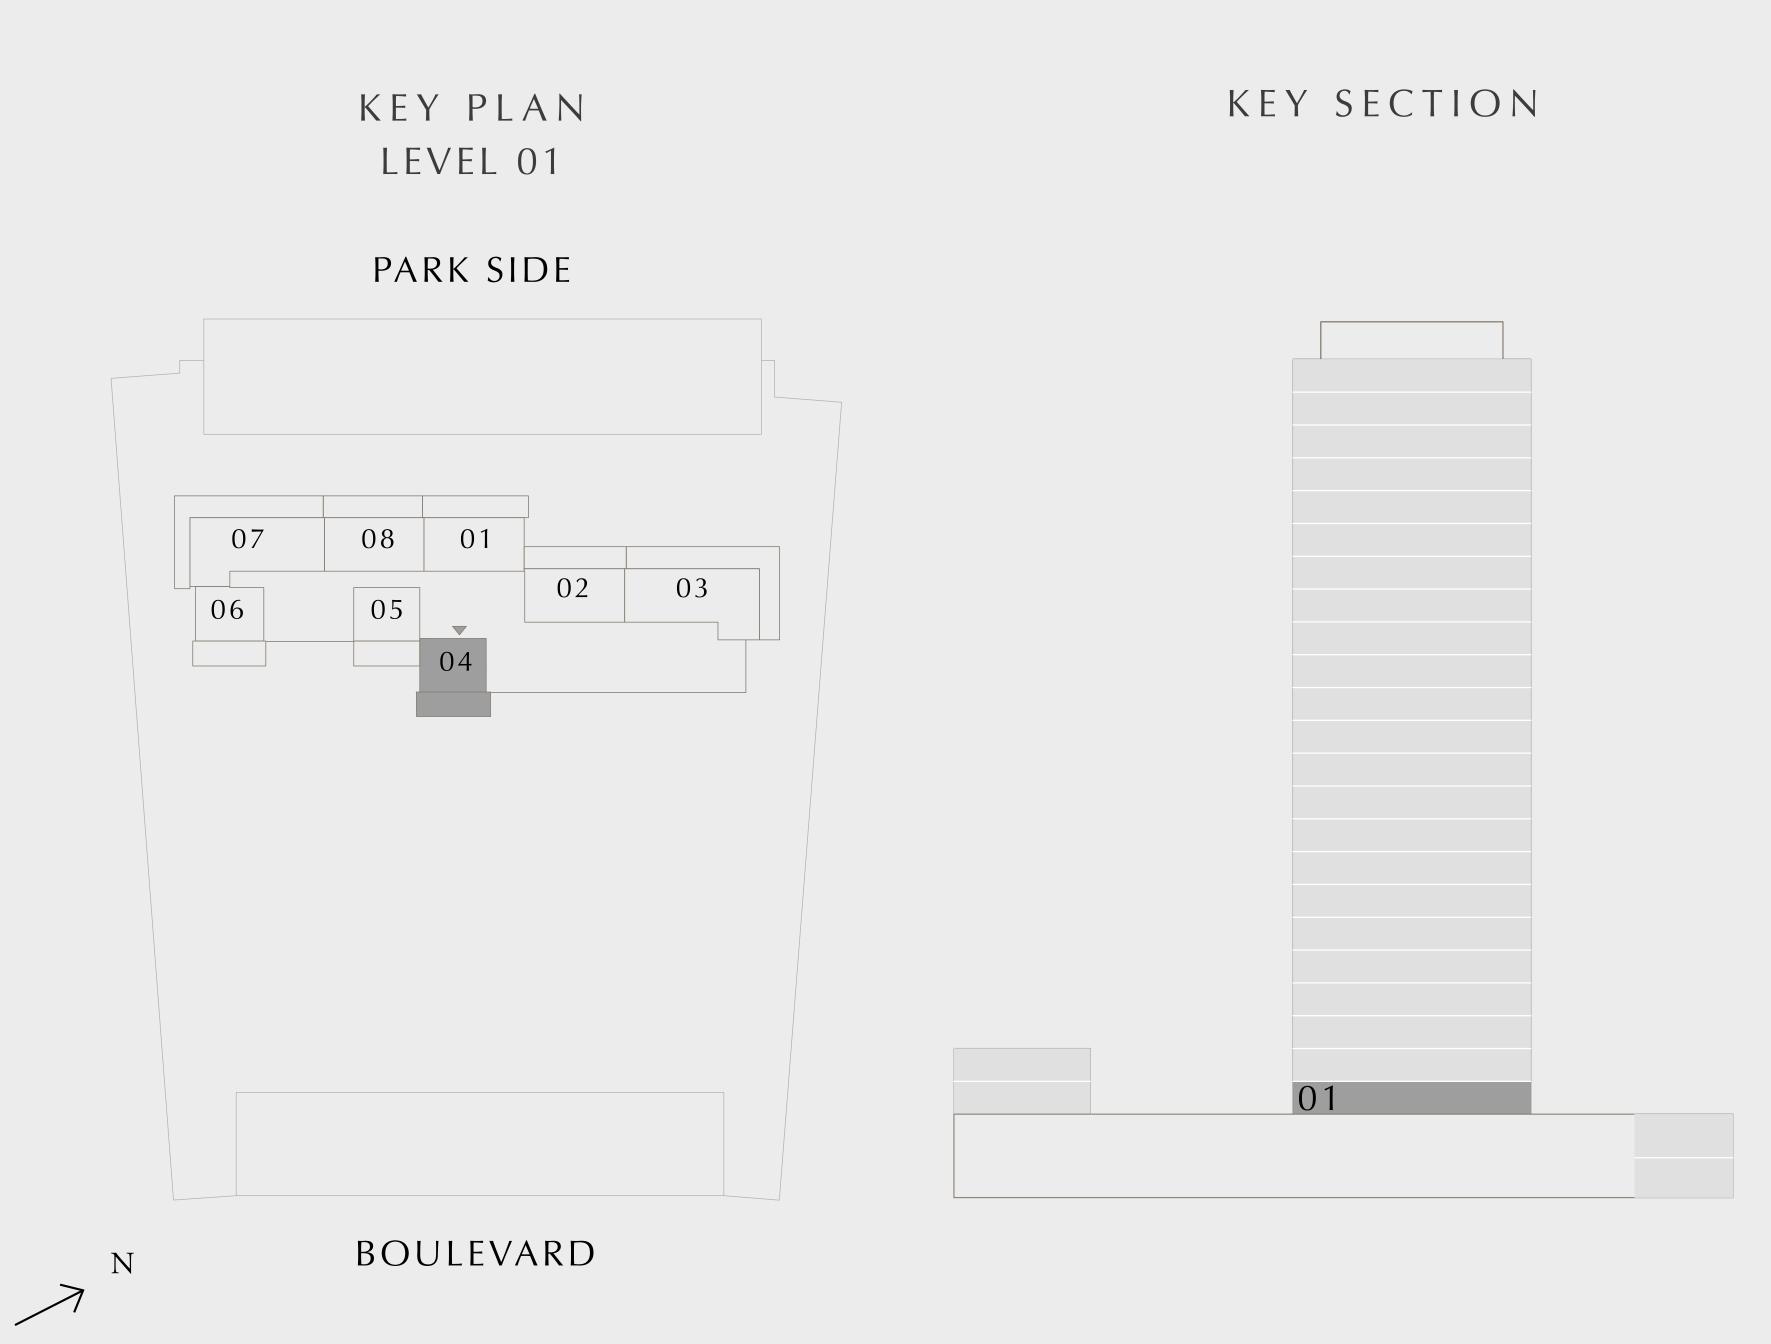

### 1 BEDROOM TYPE 1

LEVEL 01

UNIT 04

| SUITE AREA   | 594.60 SQ.FT. | 55.24 SQ.M. |
|--------------|---------------|-------------|
| BALCONY AREA | 320.87 SQ.FT. | 29.81 SQ.M. |
| TOTAL AREA   | 915.47 SQ.FT. | 85.05 SQ.M. |

Disclaimer: All dimensions are in imperial and metric, and measured from finish to finish excluding construction tolerances. 2. All materials, dimensions, and drawings are approximate only. 3. Information is subject to change wind developer's absolute discretion. 4. Actual area may vary from the stated area. 5. Drawings not to scale. 6. All images used are for illustrative purposes only and do not represent the actual size, features, specifications, fittings, and 7. The developer reserves the right to make revisions / alterations, at it's absolute discretion, without any liability whatsoever.