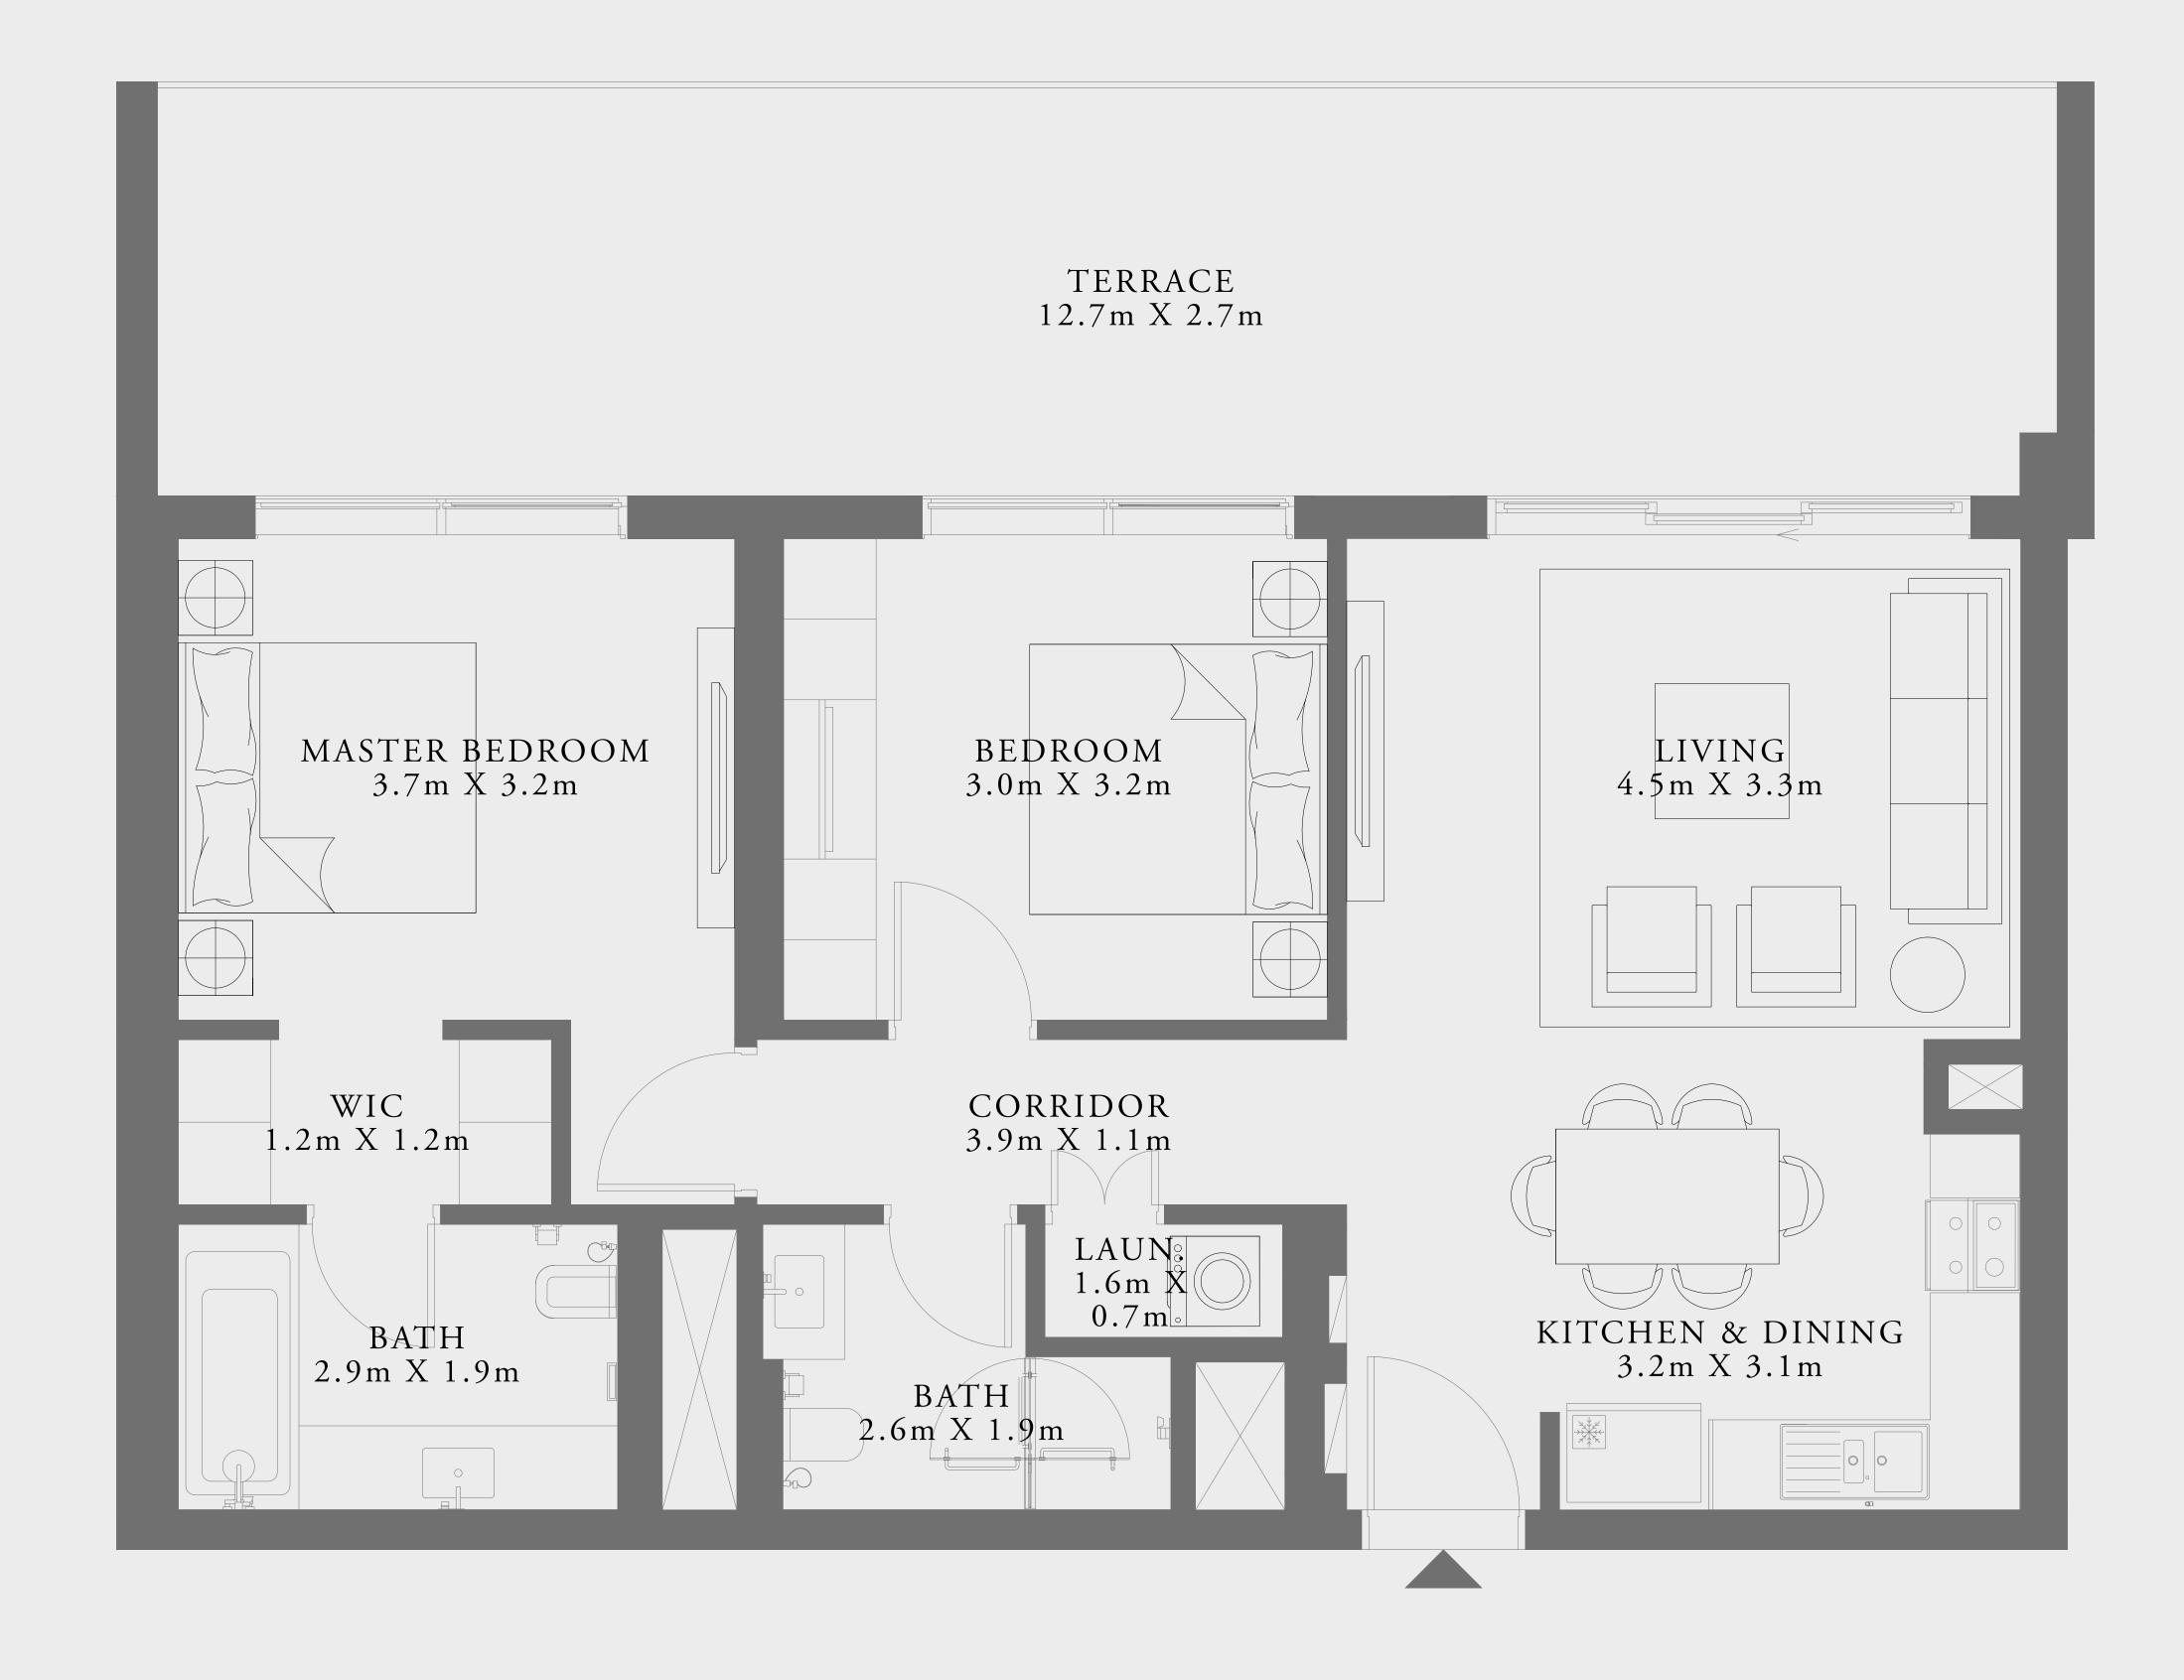

#### LIME GARDENS

### 2 BEDROOM TYPE 1E

LEVELS 02-23

UNIT 01

| SUITE AREA               | 910.30 SQ.FT.                 | 84.57 SQ.M.               |
|--------------------------|-------------------------------|---------------------------|
| BALCONY AREA             | 53.60 SQ.FT.                  | 4.98 SQ.M.                |
| TOTAL AREA               | 963.90 SQ.FT.                 | 89.55 SQ.M.               |
| LEVELS 02-23             |                               | UNIT 12                   |
| SUITE AREA               | 900.29 SQ.FT.                 | 83.64 SQ.M.               |
|                          |                               |                           |
| BALCONY AREA             | 53.60 SQ.FT.                  | 4.98 SQ.M.                |
| BALCONY AREA  TOTAL AREA | 53.60 SQ.FT.<br>953.89 SQ.FT. | 4.98 SQ.M.<br>88.62 SQ.M. |
|                          |                               |                           |