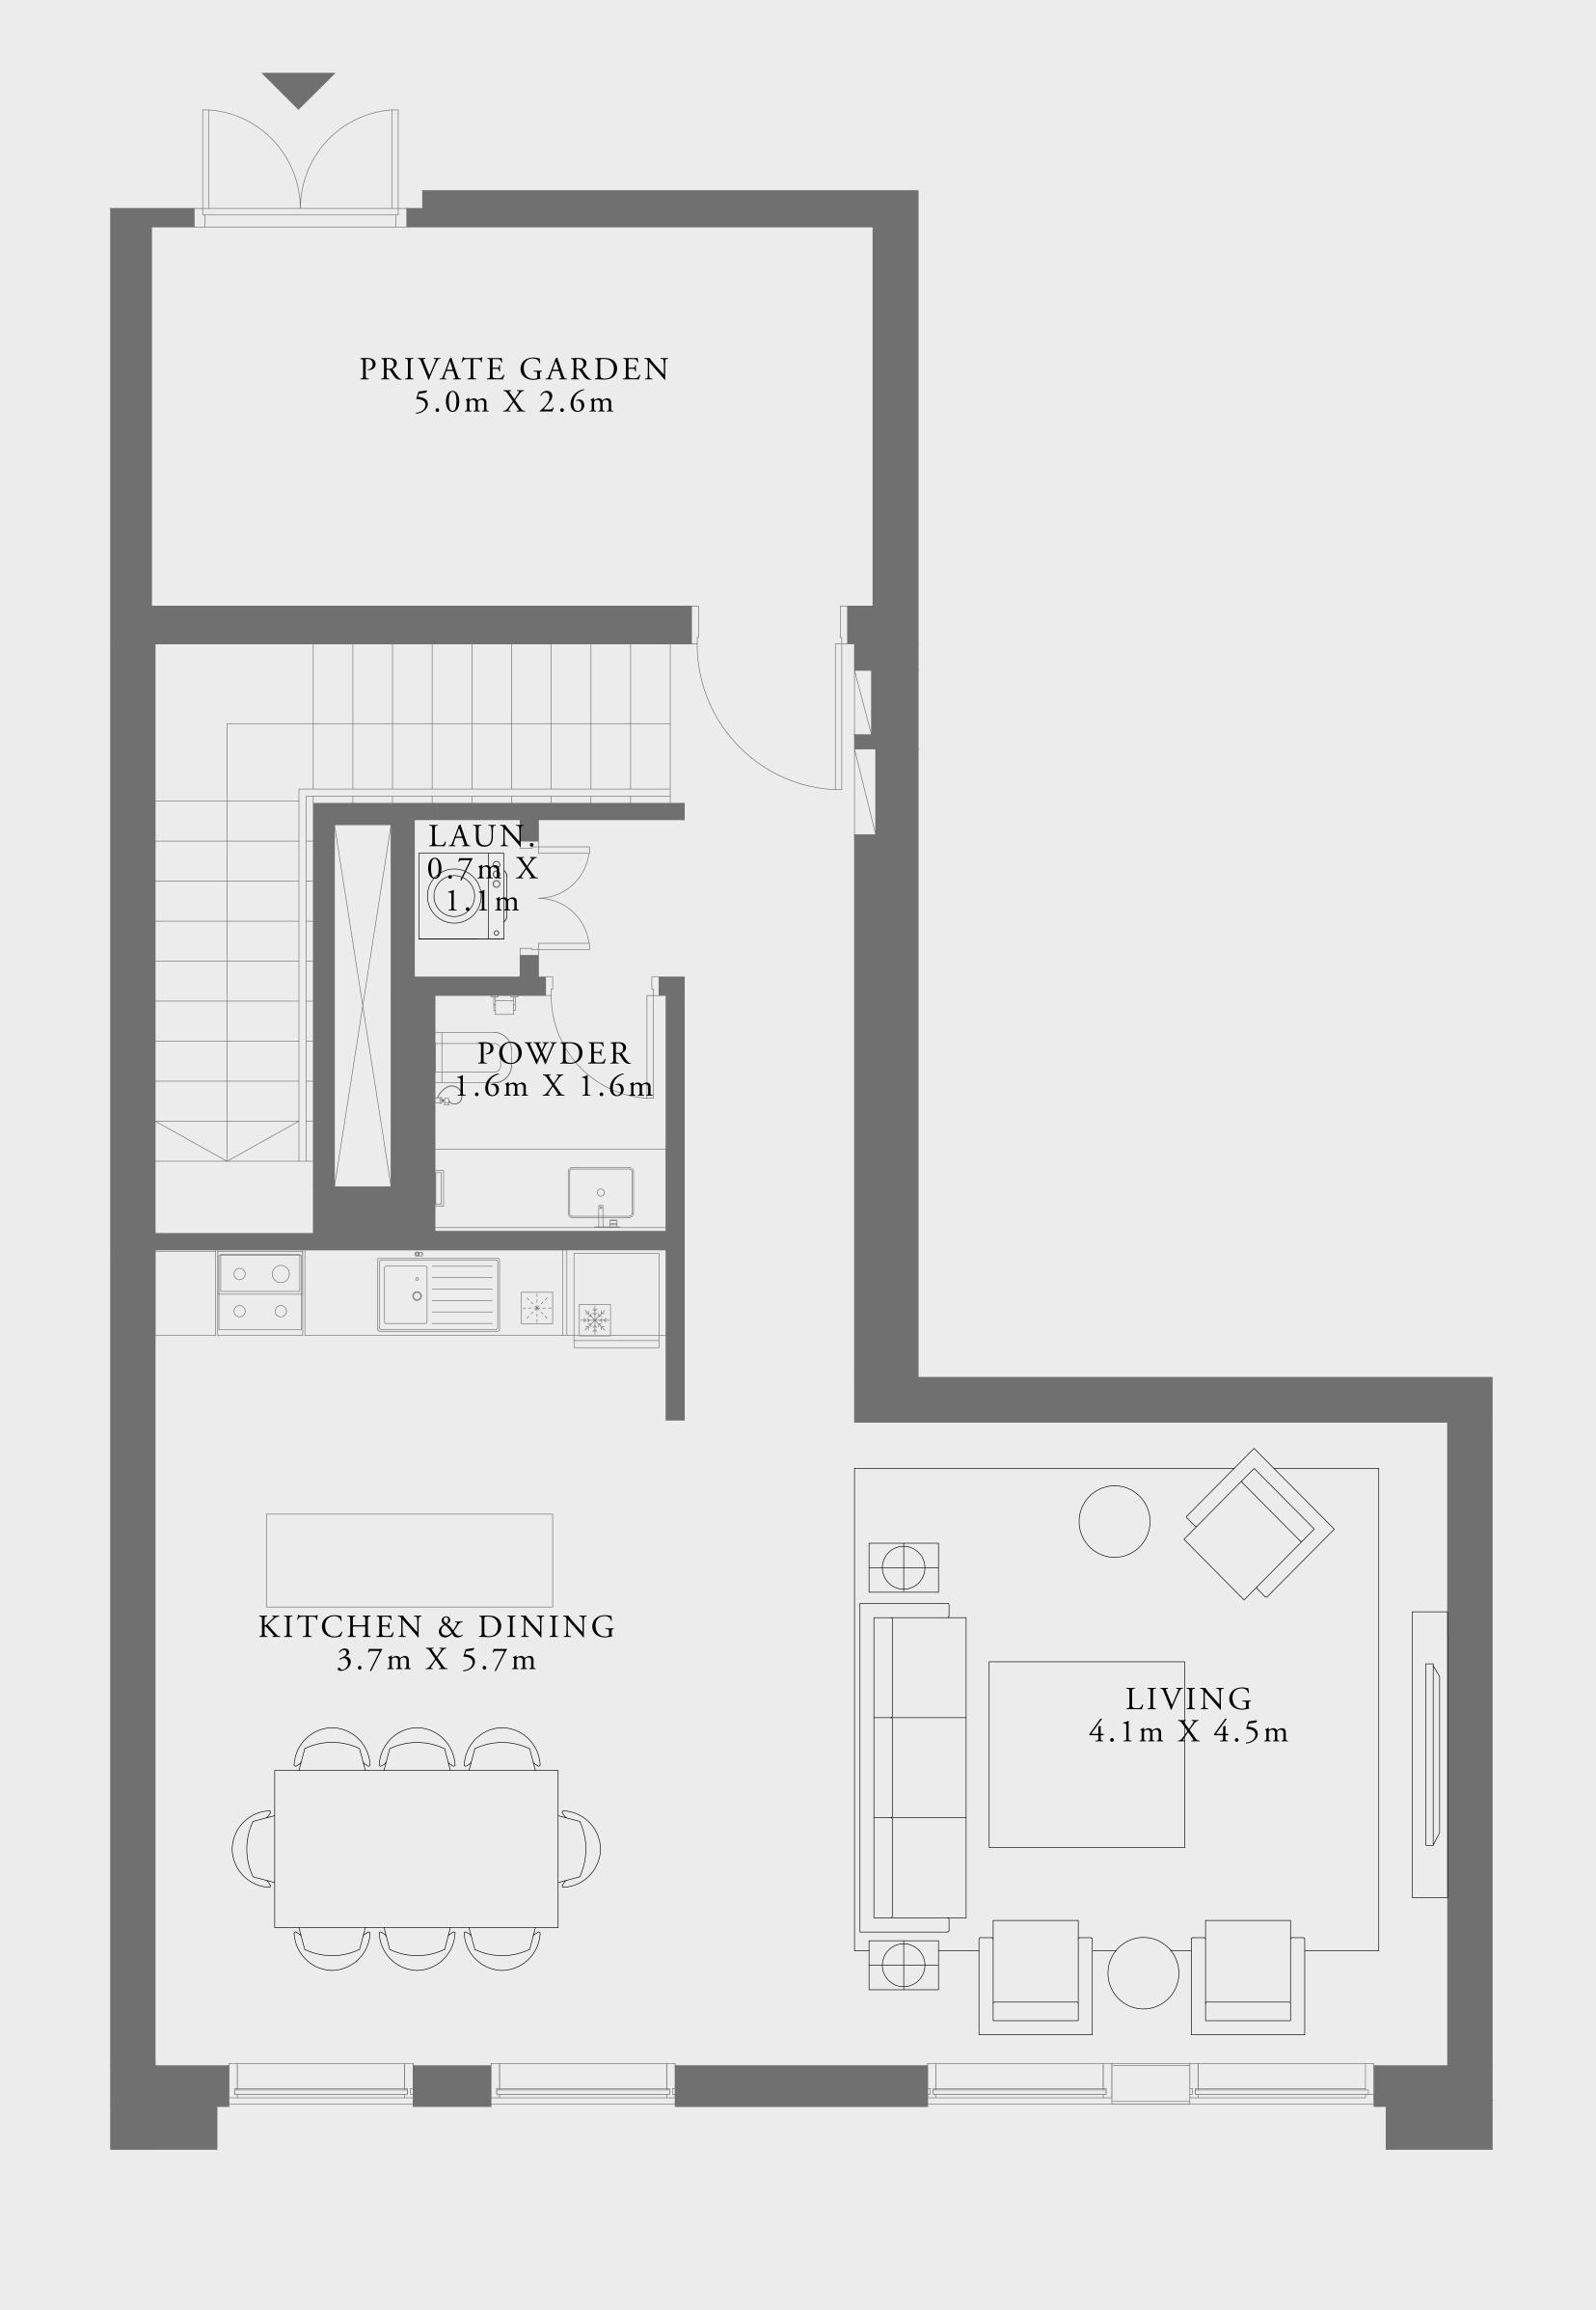

### 1 BEDROOM DUPLEX TYPE 2

LEVEL 01

UNIT 13

| SUITE AREA   | 1279.40 SQ.FT. | 118.86 SQ.M. |
|--------------|----------------|--------------|
| BALCONY AREA | 337.02 SQ.FT.  | 31.31 SQ.M.  |
| TOTAL AREA   | 1616.42 SQ.FT. | 150.17 SQ.M. |