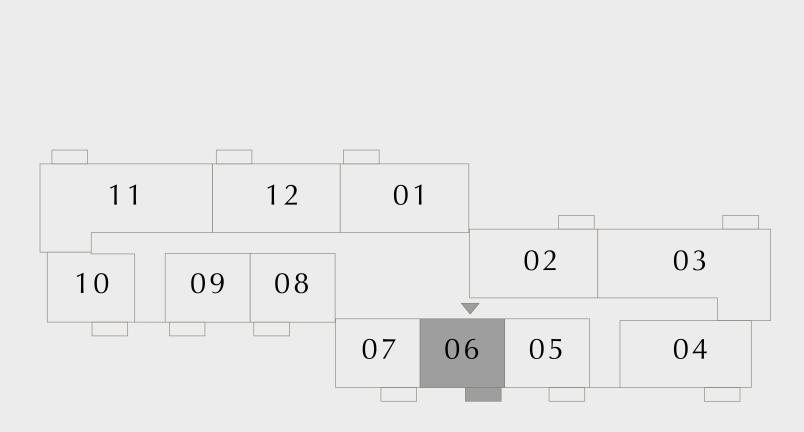

BOULEVARD

KEY PLAN

GROUND LEVEL

KEY SECTION

LOWER LEVEL

UPPER LEVEL

KEY SECTION