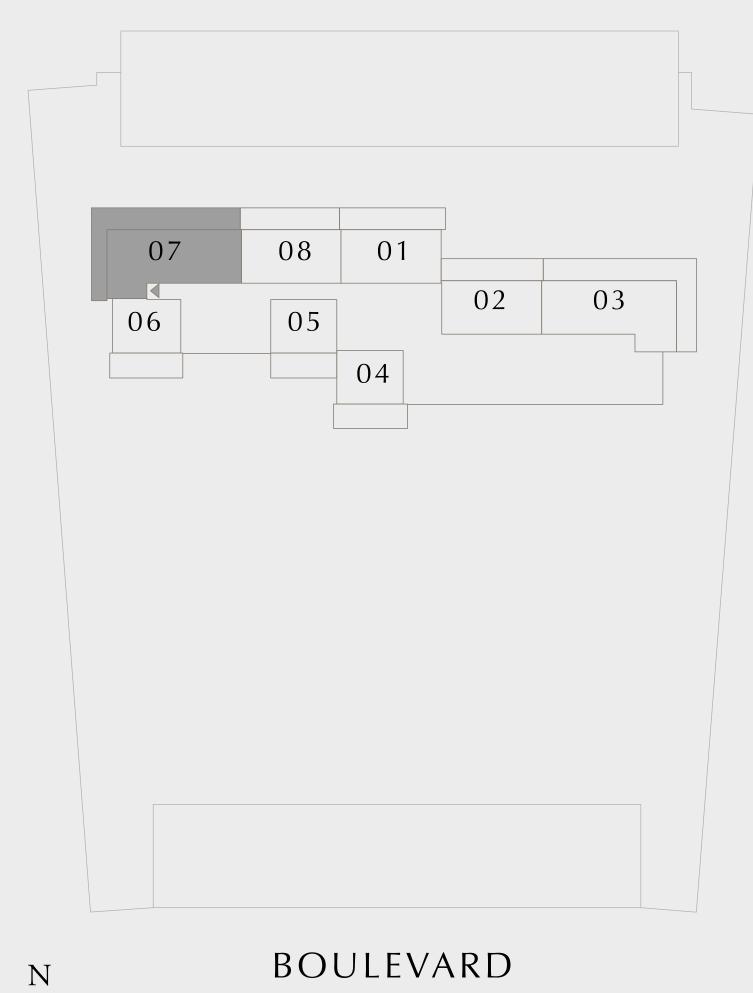

BOULEVARD

KEY PLAN

GROUND LEVEL

KEY SECTION

LOWER LEVEL

UPPER LEVEL

### 3 BEDROOM TYPE 1A

LEVEL 01

UNIT 07

| SUITE AREA   | 1333.43 SQ.FT. | 123.88 SQ.M. |
|--------------|----------------|--------------|
| BALCONY AREA | 770.70 SQ.FT.  | 71.60 SQ.M.  |
| TOTAL AREA   | 2104.13 SQ.FT. | 195.48 SQ.M. |