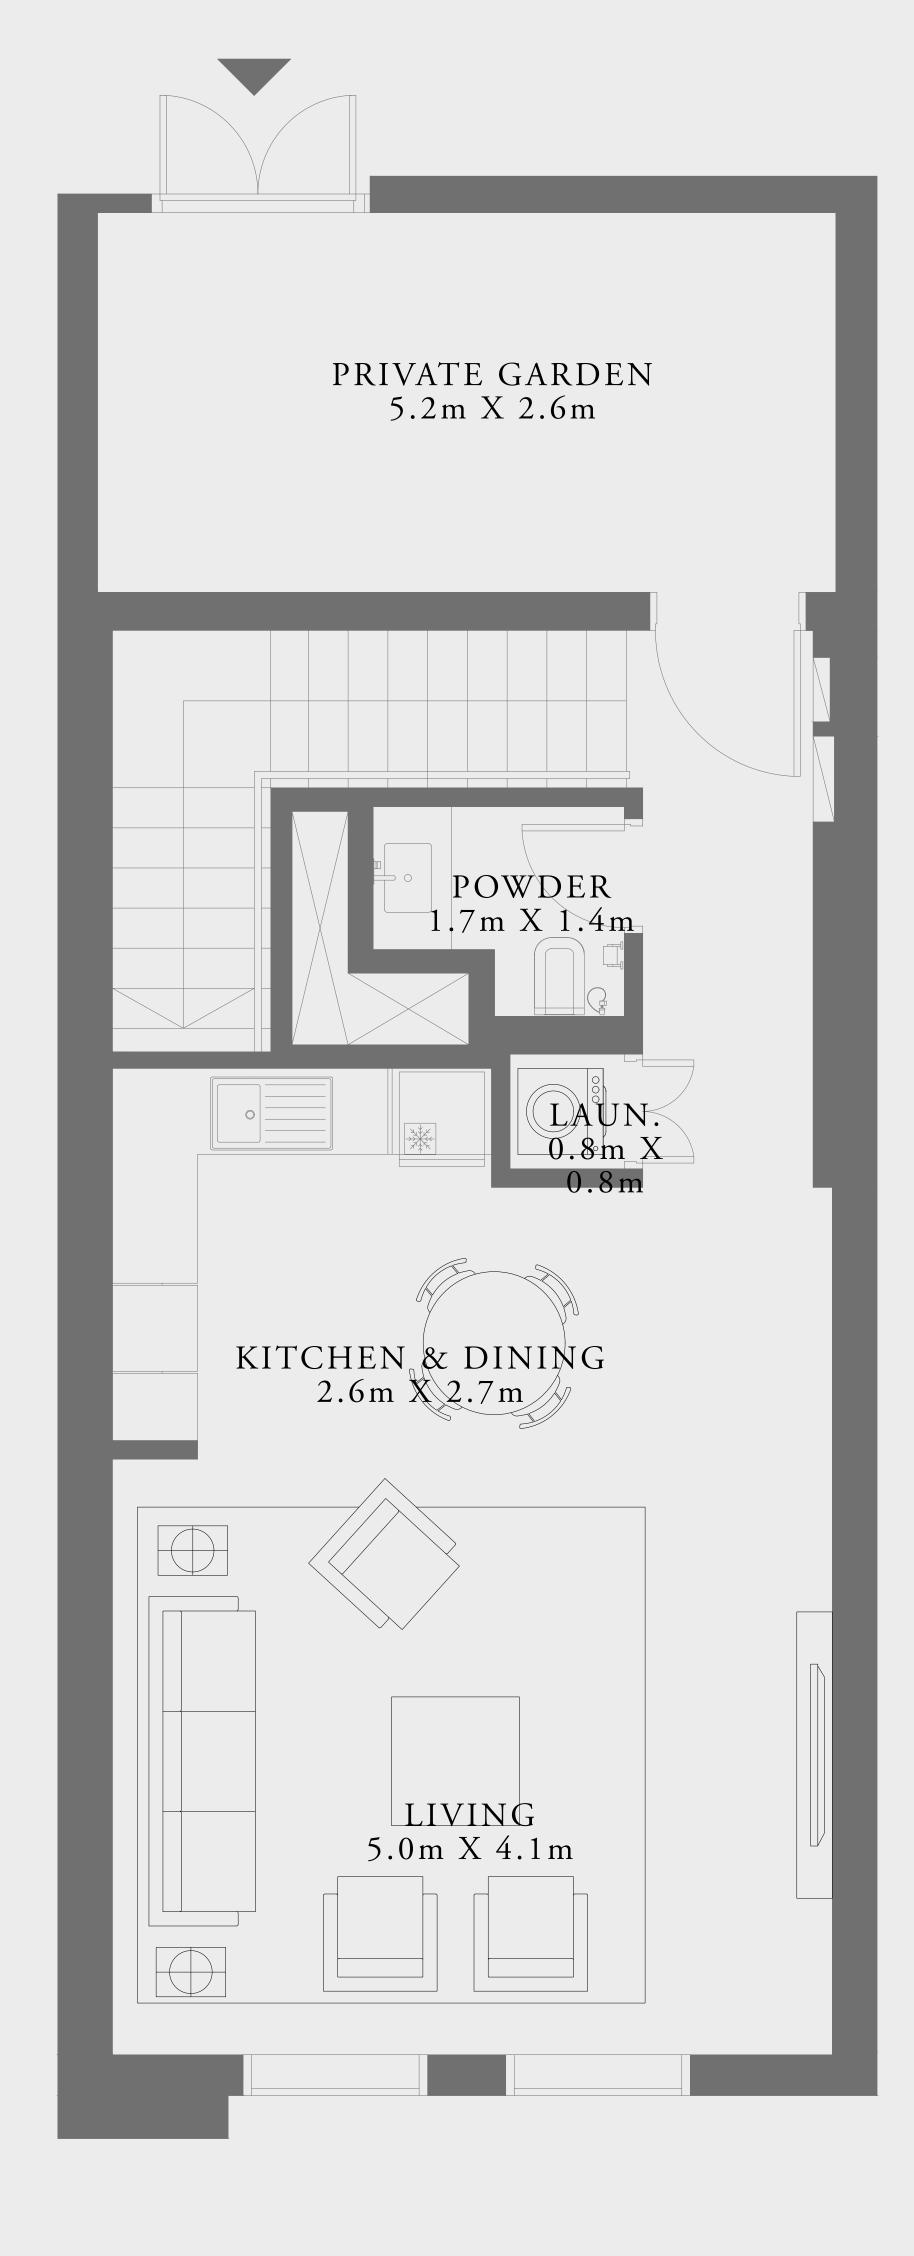

### 2 BEDROOM TYPE 1B

LEVEL 01

UNIT 01

| SUITE AREA   | 910.30 SQ.FT.  | 84.57 SQ.M.  |
|--------------|----------------|--------------|
| BALCONY AREA | 410.43 SQ.FT.  | 38.13 SQ.M.  |
| TOTAL AREA   | 1320.73 SQ.FT. | 122.70 SQ.M. |

Disclaimer: All dimensions are in imperial and metric, and measured from finish to finish excluding construction tolerances. 2. All materials, dimensions, and drawings are approximate only. 3. Information is subject to change wind developer's absolute discretion. 4. Actual area may vary from the stated area. 5. Drawings not to scale. 6. All images used are for illustrative purposes only and do not represent the actual size, features, specifications, fittings, and 7. The developer reserves the right to make revisions / alterations, at it's absolute discretion, without any liability whatsoever.