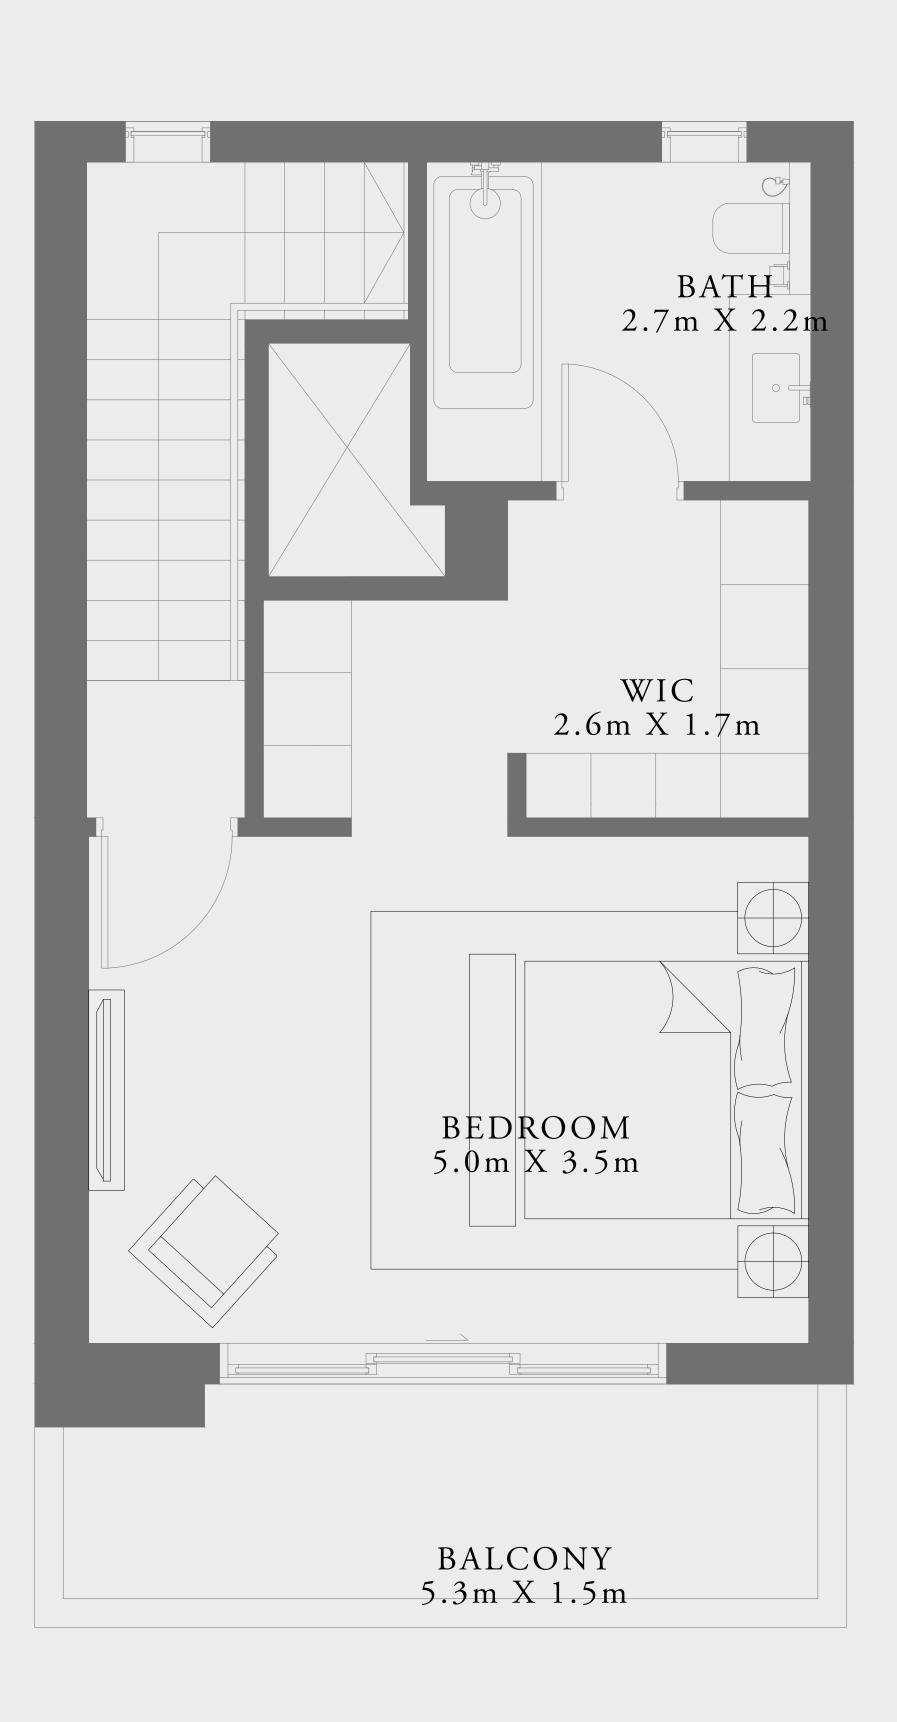

### 2 BEDROOM TYPE 1

LEVEL 01

UNIT 02

| SUITE AREA   | 904.92 SQ.FT.  | 84.07 SQ.M.  |
|--------------|----------------|--------------|
| BALCONY AREA | 398.05 SQ.FT.  | 36.98 SQ.M.  |
| TOTAL AREA   | 1302.97 SQ.FT. | 121.05 SQ.M. |

Disclaimer: All dimensions are in imperial and metric, and measured from finish to finish excluding construction tolerances. 2. All materials, dimensions, and drawings are approximate only. 3. Information is subject to change wire at developer's absolute discretion. 4. Actual area may vary from the stated area. 5. Drawings not to scale. 6. All images used are for illustrative purposes only and do not represent the actual size, features, specifications, fittings, and 7. The developer reserves the right to make revisions / alterations, at it's absolute discretion, without any liability whatsoever.