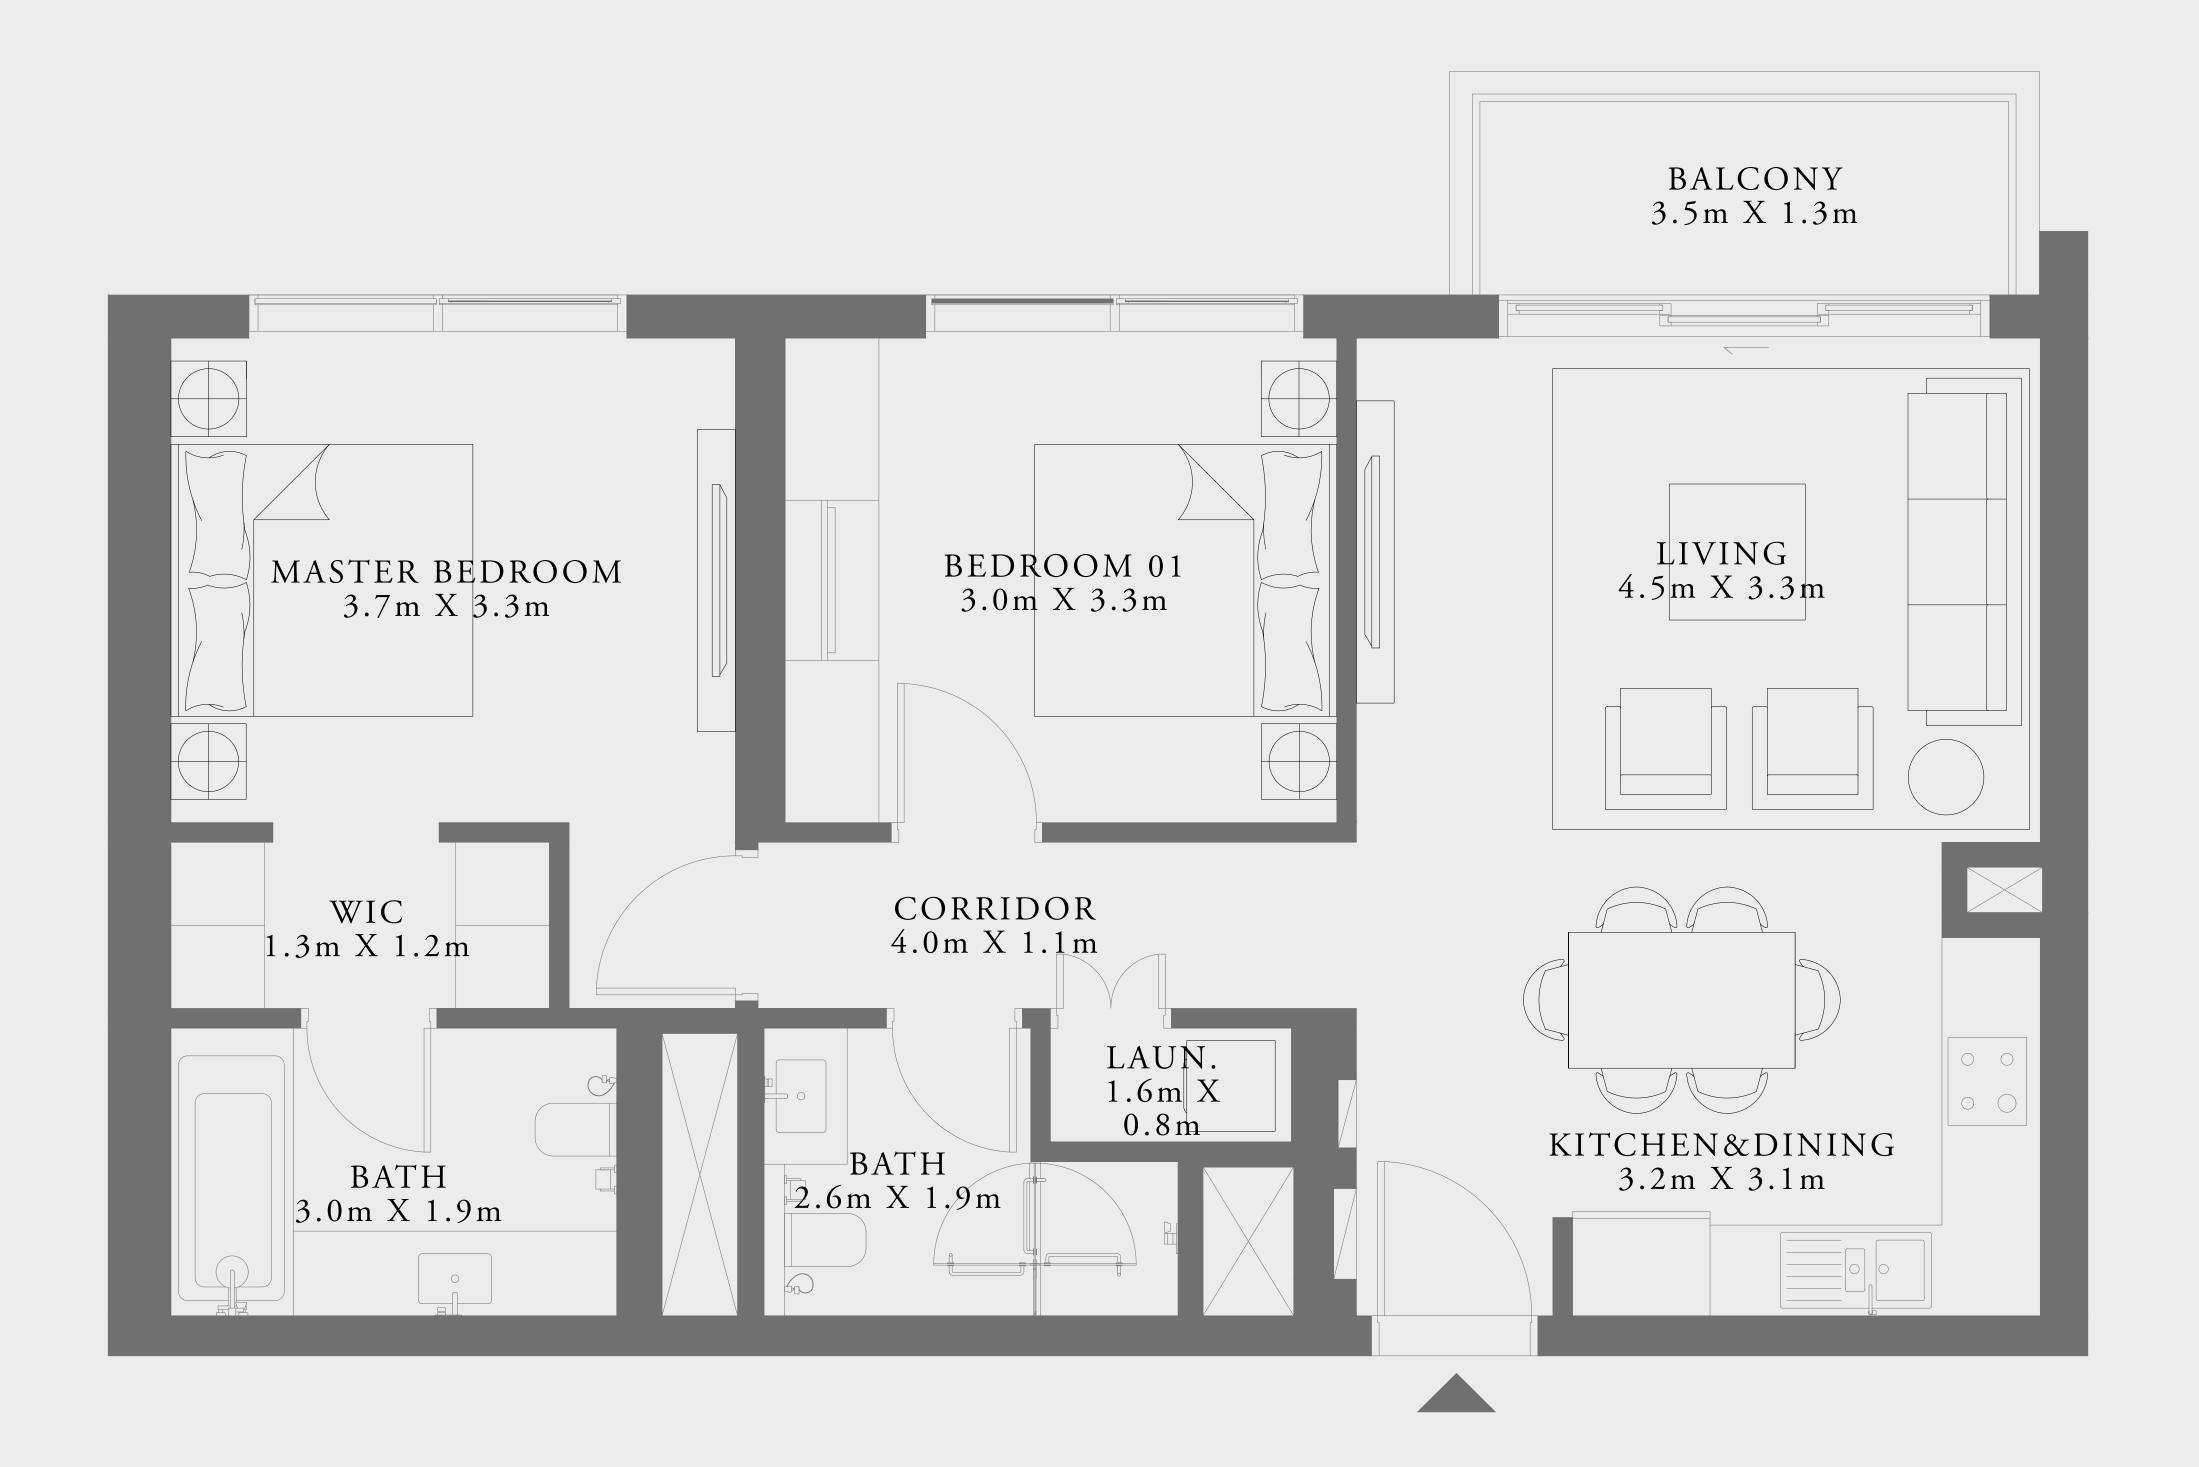

### 2 BEDROOM TYPE 1A

LEVEL 01

UNIT 08

| SUITE AREA   | 900.29 SQ.FT.  | 83.64 SQ.M.  |
|--------------|----------------|--------------|
| BALCONY AREA | 383.63 SQ.FT.  | 35.64 SQ.M.  |
| TOTAL AREA   | 1283.92 SQ.FT. | 119.28 SQ.M. |