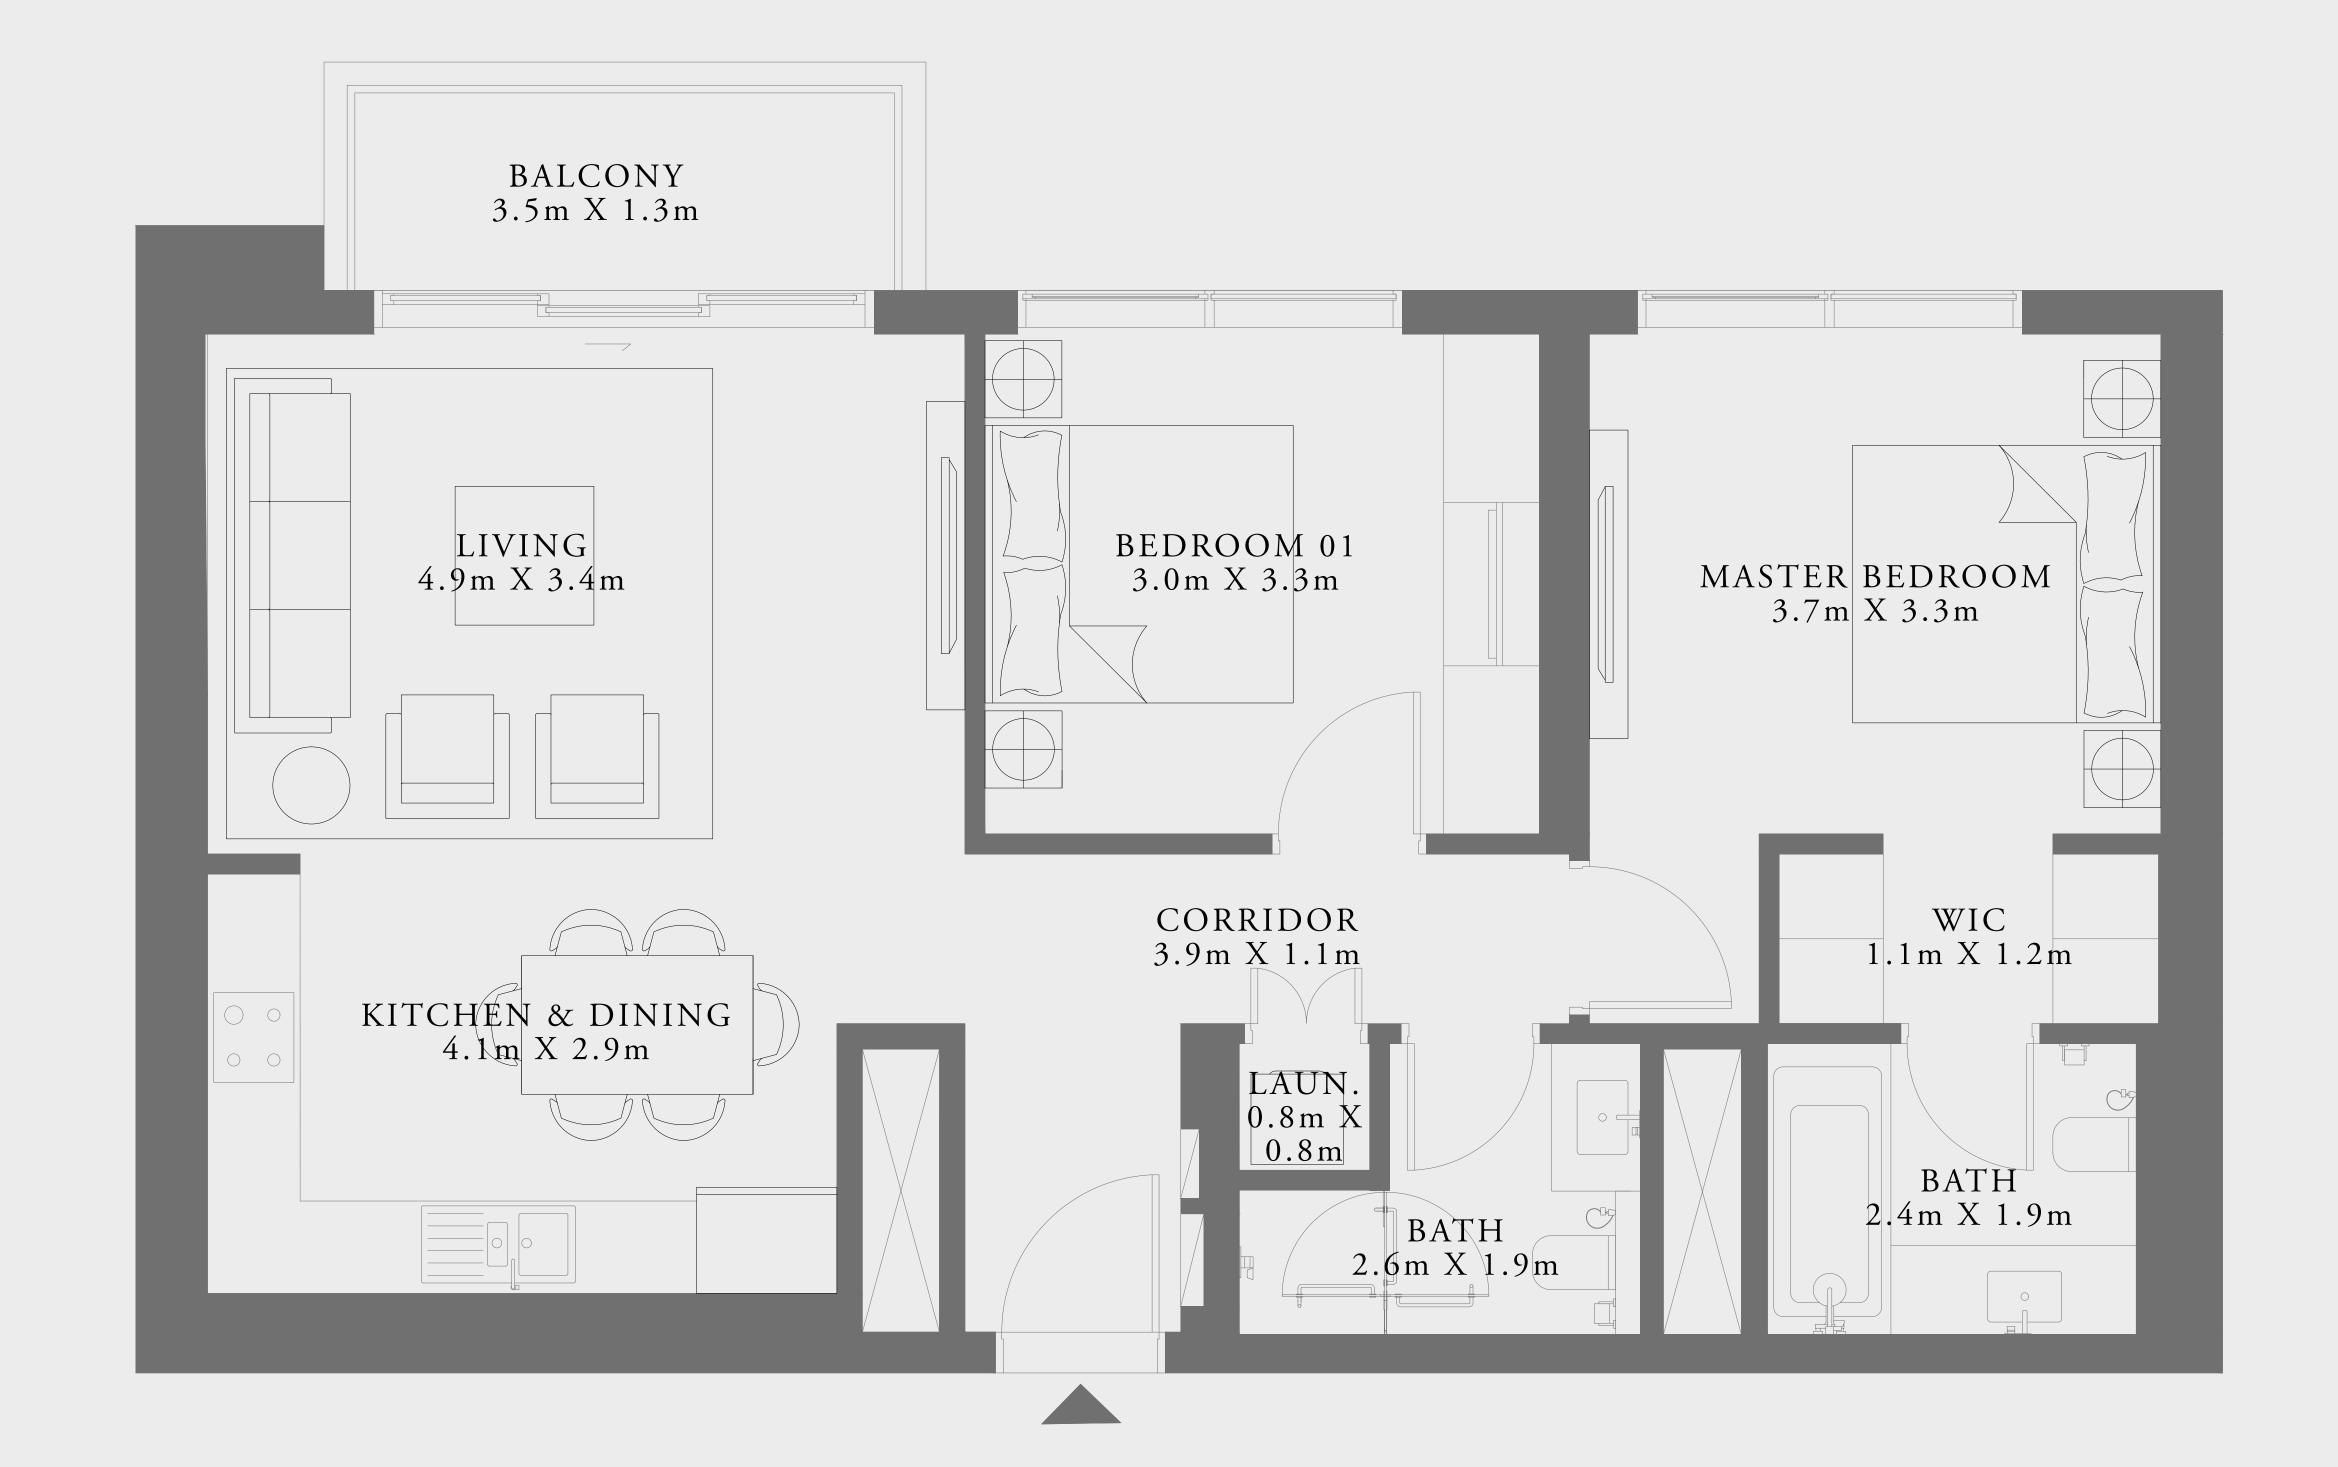

### 1 BEDROOM TYPE 1

LEVEL 01

UNIT 04

| SUITE AREA   | 594.60 SQ.FT. | 55.24 SQ.M. |
|--------------|---------------|-------------|
| BALCONY AREA | 320.87 SQ.FT. | 29.81 SQ.M. |
| TOTAL AREA   | 915.47 SQ.FT. | 85.05 SQ.M. |

Disclaimer: All dimensions are in imperial and metric, and measured from finish to finish excluding construction tolerances. 2. All materials, dimensions, and drawings are approximate only. 3. Information is subject to change wind developer's absolute discretion. 4. Actual area may vary from the stated area. 5. Drawings not to scale. 6. All images used are for illustrative purposes only and do not represent the actual size, features, specifications, fittings, and 7. The developer reserves the right to make revisions / alterations, at it's absolute discretion, without any liability whatsoever.