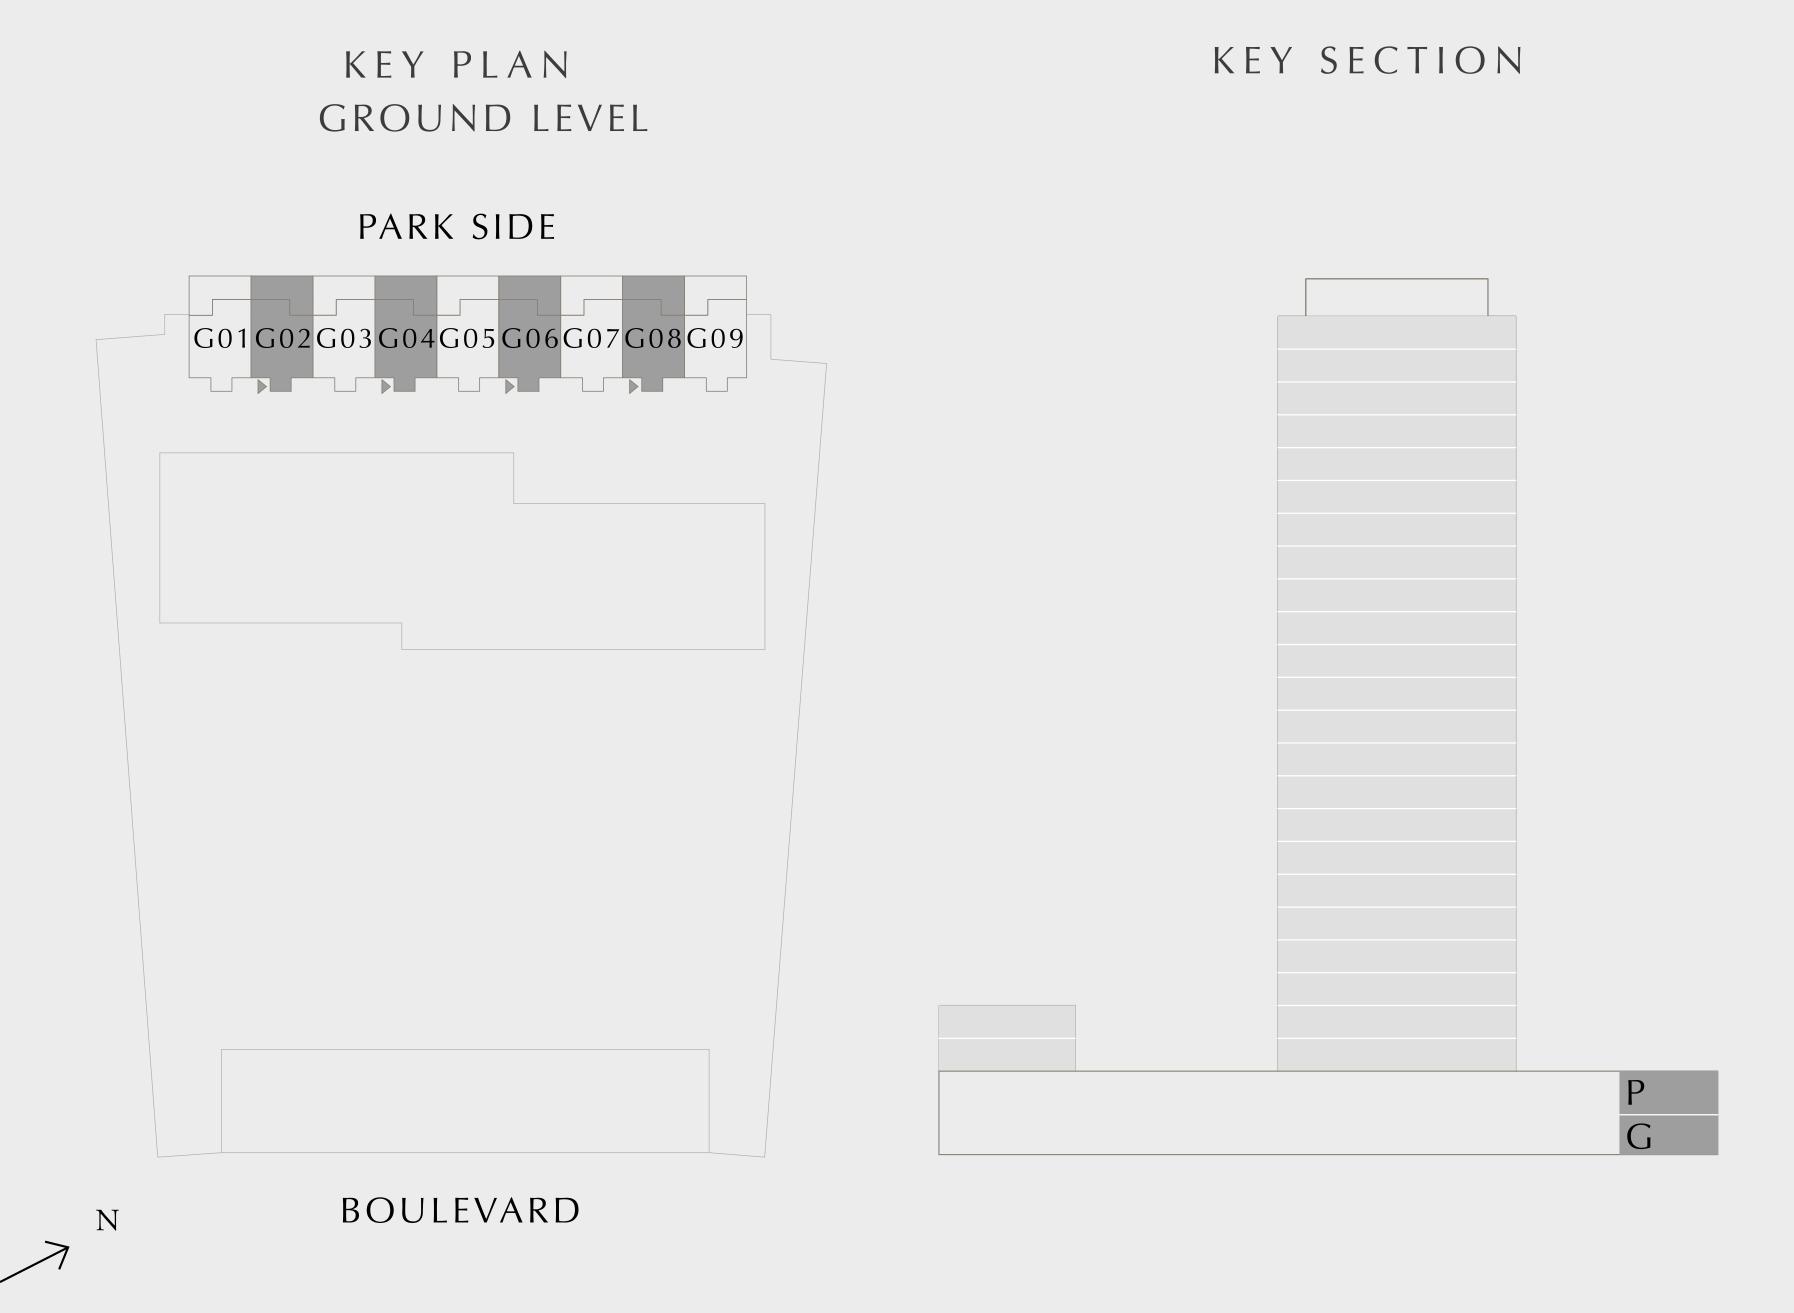

### 2 BEDROOM DUPLEX TYPE 1A

GROUND LEVEL UNITS 03, 05 & 07

| SUITE AREA   | 1565.93 SQ.FT. | 145.48 SQ.M. |
|--------------|----------------|--------------|
| BALCONY AREA | 398.37 SQ.FT.  | 37.01 SQ.M.  |
| TOTAL AREA   | 1964.30 SQ.FT. | 182.49 SQ.M. |
| GROUND       | LEVEL          | UNIT 09      |
| SUITE AREA   | 1571.00 SQ.FT. | 145.95 SQ.M. |
| BALCONY AREA | 398.37 SQ.FT.  | 37.01 SQ.M.  |
| TOTAL AREA   | 1969.37 SQ.FT. | 182.96 SQ.M. |

BOULEVARD

KEY PLAN

GROUND LEVEL

KEY SECTION

LOWER LEVEL

UPPER LEVEL