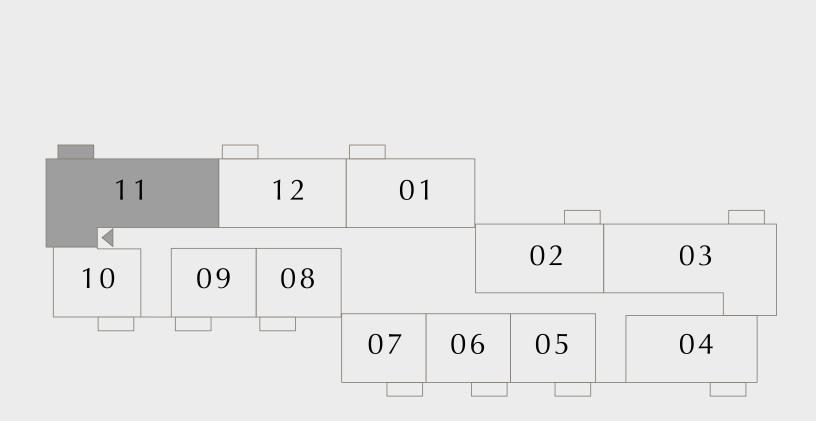

struction tolerances. 2. All materials, dimensions, and drawings are approximate only. 3. Information is subject to change wife at developer's absolute discretion. 4. Actual area may vary from the stated area. 5. Drawings not to scale. 6. All images used are for illustrative purposes only and do not represent the actual size, features, specifications, fittings, and 7. The developer reserves the right to make revisions / alterations, at it's absolute discretion, without any liability whatsoever.



#### LIME GARDENS

### 3 BEDROOM TYPE 1C

LEVELS 02-23

UNIT 11

| SUITE AREA   | 1333.43 SQ.FT. | 123.88 SQ.M. |
|--------------|----------------|--------------|
| BALCONY AREA | 53.60 SQ.FT.   | 4.98 SQ.M.   |
| TOTAL AREA   | 1387.03 SQ.FT. | 128.86 SQ.M. |

KEY PLAN LEVELS 02-23 KEY SECTION















For more information or to book a viewing tour get in touch with our Off Plan & Investment team today:

+971 4 302 5800

info@hausandhaus.com

www.hausandhaus.com

'Agency of the Year 2020 Dubai' - Voted by @bayut and dubizzle