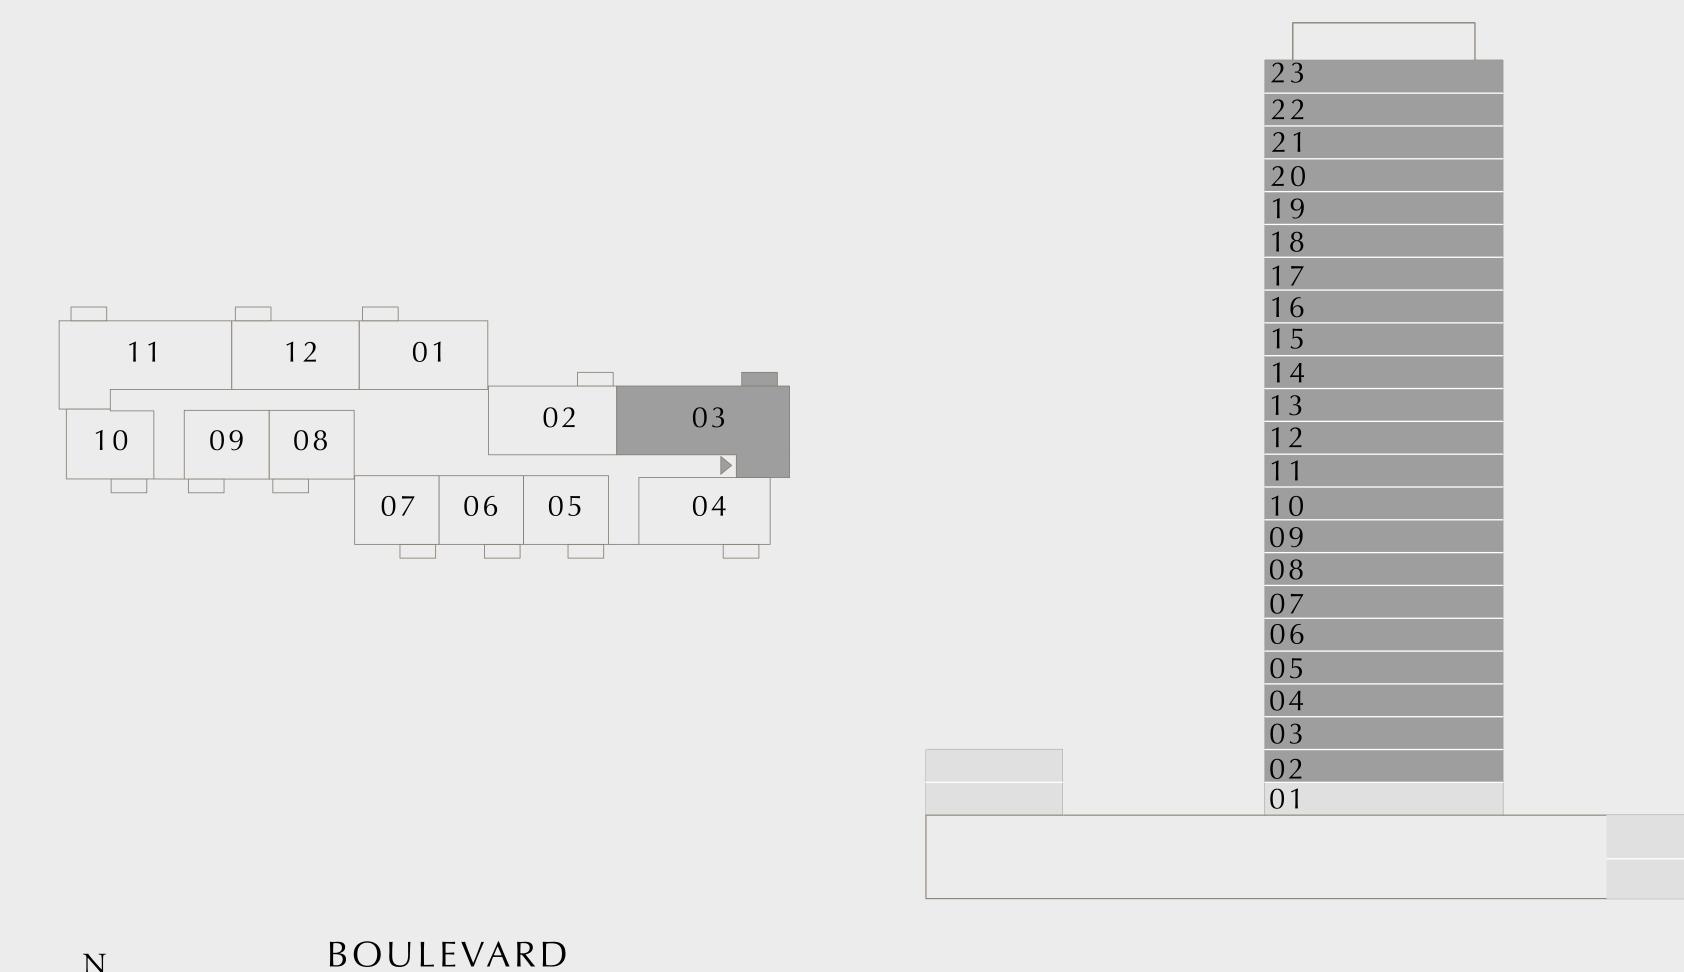

|
| BALCONY AREA  TOTAL AREA | 53.60 SQ.FT.<br>953.89 SQ.FT. | 4.98 SQ.M.<br>88.62 SQ.M. |
|                          |                               |                           |













#### LIME GARDENS

### 2 BEDROOM TYPE 1C

LEVELS 02-23

UNIT 02

| SUITE AREA   | 904.92 SQ.FT. | 84.07 SQ.M. |
|--------------|---------------|-------------|
| BALCONY AREA | 53.60 SQ.FT.  | 4.98 SQ.M.  |
| TOTAL AREA   | 958.52 SQ.FT. | 89.05 SQ.M. |

KEY PLAN LEVELS 02-23 KEY SECTION













#### LIME GARDENS

## 3 BEDROOM TYPE 1B

LEVELS 02-23

UNIT 03

| SUITE AREA   | 1345.70 SQ.FT. | 125.02 SQ.M. |
|--------------|----------------|--------------|
| BALCONY AREA | 53.60 SQ.FT.   | 4.98 SQ.M.   |
| TOTAL AREA   | 1399.30 SQ.FT. | 130.00 SQ.M. |

KEY PLAN LEVELS 02-23 KEY SECTION









#### LIME GARDENS

### 2 BEDROOM TYPE 1D

LEVELS 02-23

UNIT 04

| SUITE AREA   | 917.73 SQ.FT. | 85.26 SQ.M. |
|--------------|---------------|-------------|
| BALCONY AREA | 53.60 SQ.FT.  | 4.98 SQ.M.  |
| TOTAL AREA   | 971.33 SQ.FT. | 90.24 SQ.M. |

KEY PLAN LEVELS 02-23 KEY SECTION













#### LIME GARDENS

### 1 BEDROOM TYPE 1C

LEVELS 02-23

UNIT 05

| SUITE AREA               | 595.03 SQ.FT. | 55.28 SQ.M. |
|--------------------------|---------------|-------------|
| BALCONY AREA             | 53.60 SQ.FT.  | 4.98 SQ.M.  |
| TOTAL AREA               | 648.63 SQ.FT. | 60.26 SQ.M. |
| LEVEL O                  | 2-23          | UNIT 07     |
| SUITE AREA               | 594.49 SQ.FT. | 55.23 SQ.M. |
| BALCONY AREA             | 53.60 SQ.FT.  | 4.98 SQ.M.  |
| TOTAL AREA