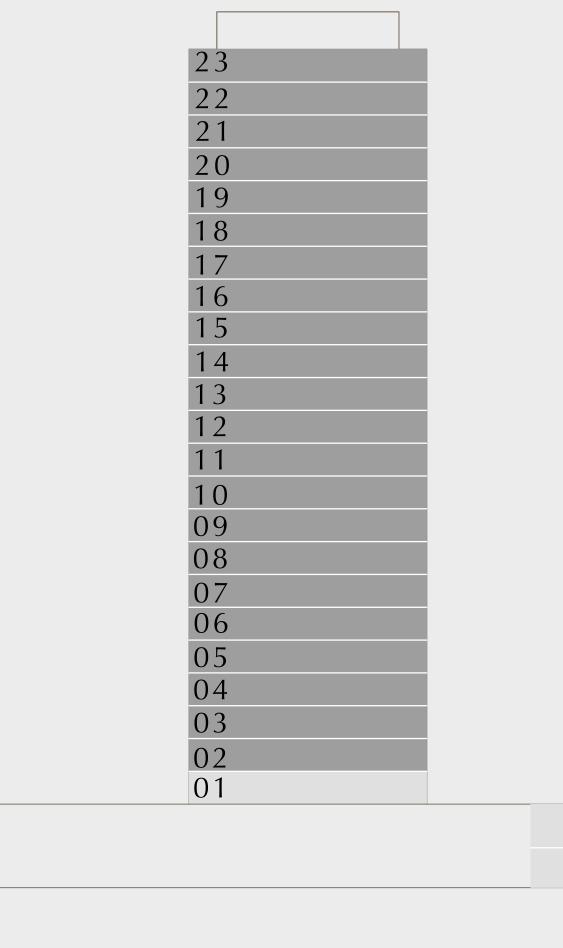

### 2 BEDROOM TYPE 1E

LEVELS 02-23

UNIT 01

| SUITE AREA               | 910.30 SQ.FT.                 | 84.57 SQ.M.               |
|--------------------------|-------------------------------|---------------------------|
| BALCONY AREA             | 53.60 SQ.FT.                  | 4.98 SQ.M.                |
| TOTAL AREA               | 963.90 SQ.FT.                 | 89.55 SQ.M.               |
| LEVELS 02-23             |                               | UNIT 12                   |
| SUITE AREA               | 900.29 SQ.FT.                 | 83.64 SQ.M.               |
|                          |                               |                           |
| BALCONY AREA             | 53.60 SQ.FT.                  | 4.98 SQ.M.                |
| BALCONY AREA  TOTAL AREA | 53.60 SQ.FT.<br>953.89 SQ.FT. | 4.98 SQ.M.<br>88.62 SQ.M. |
|                          |                               |                           |

KEY PLAN LEVELS 02-23 KEY SECTION