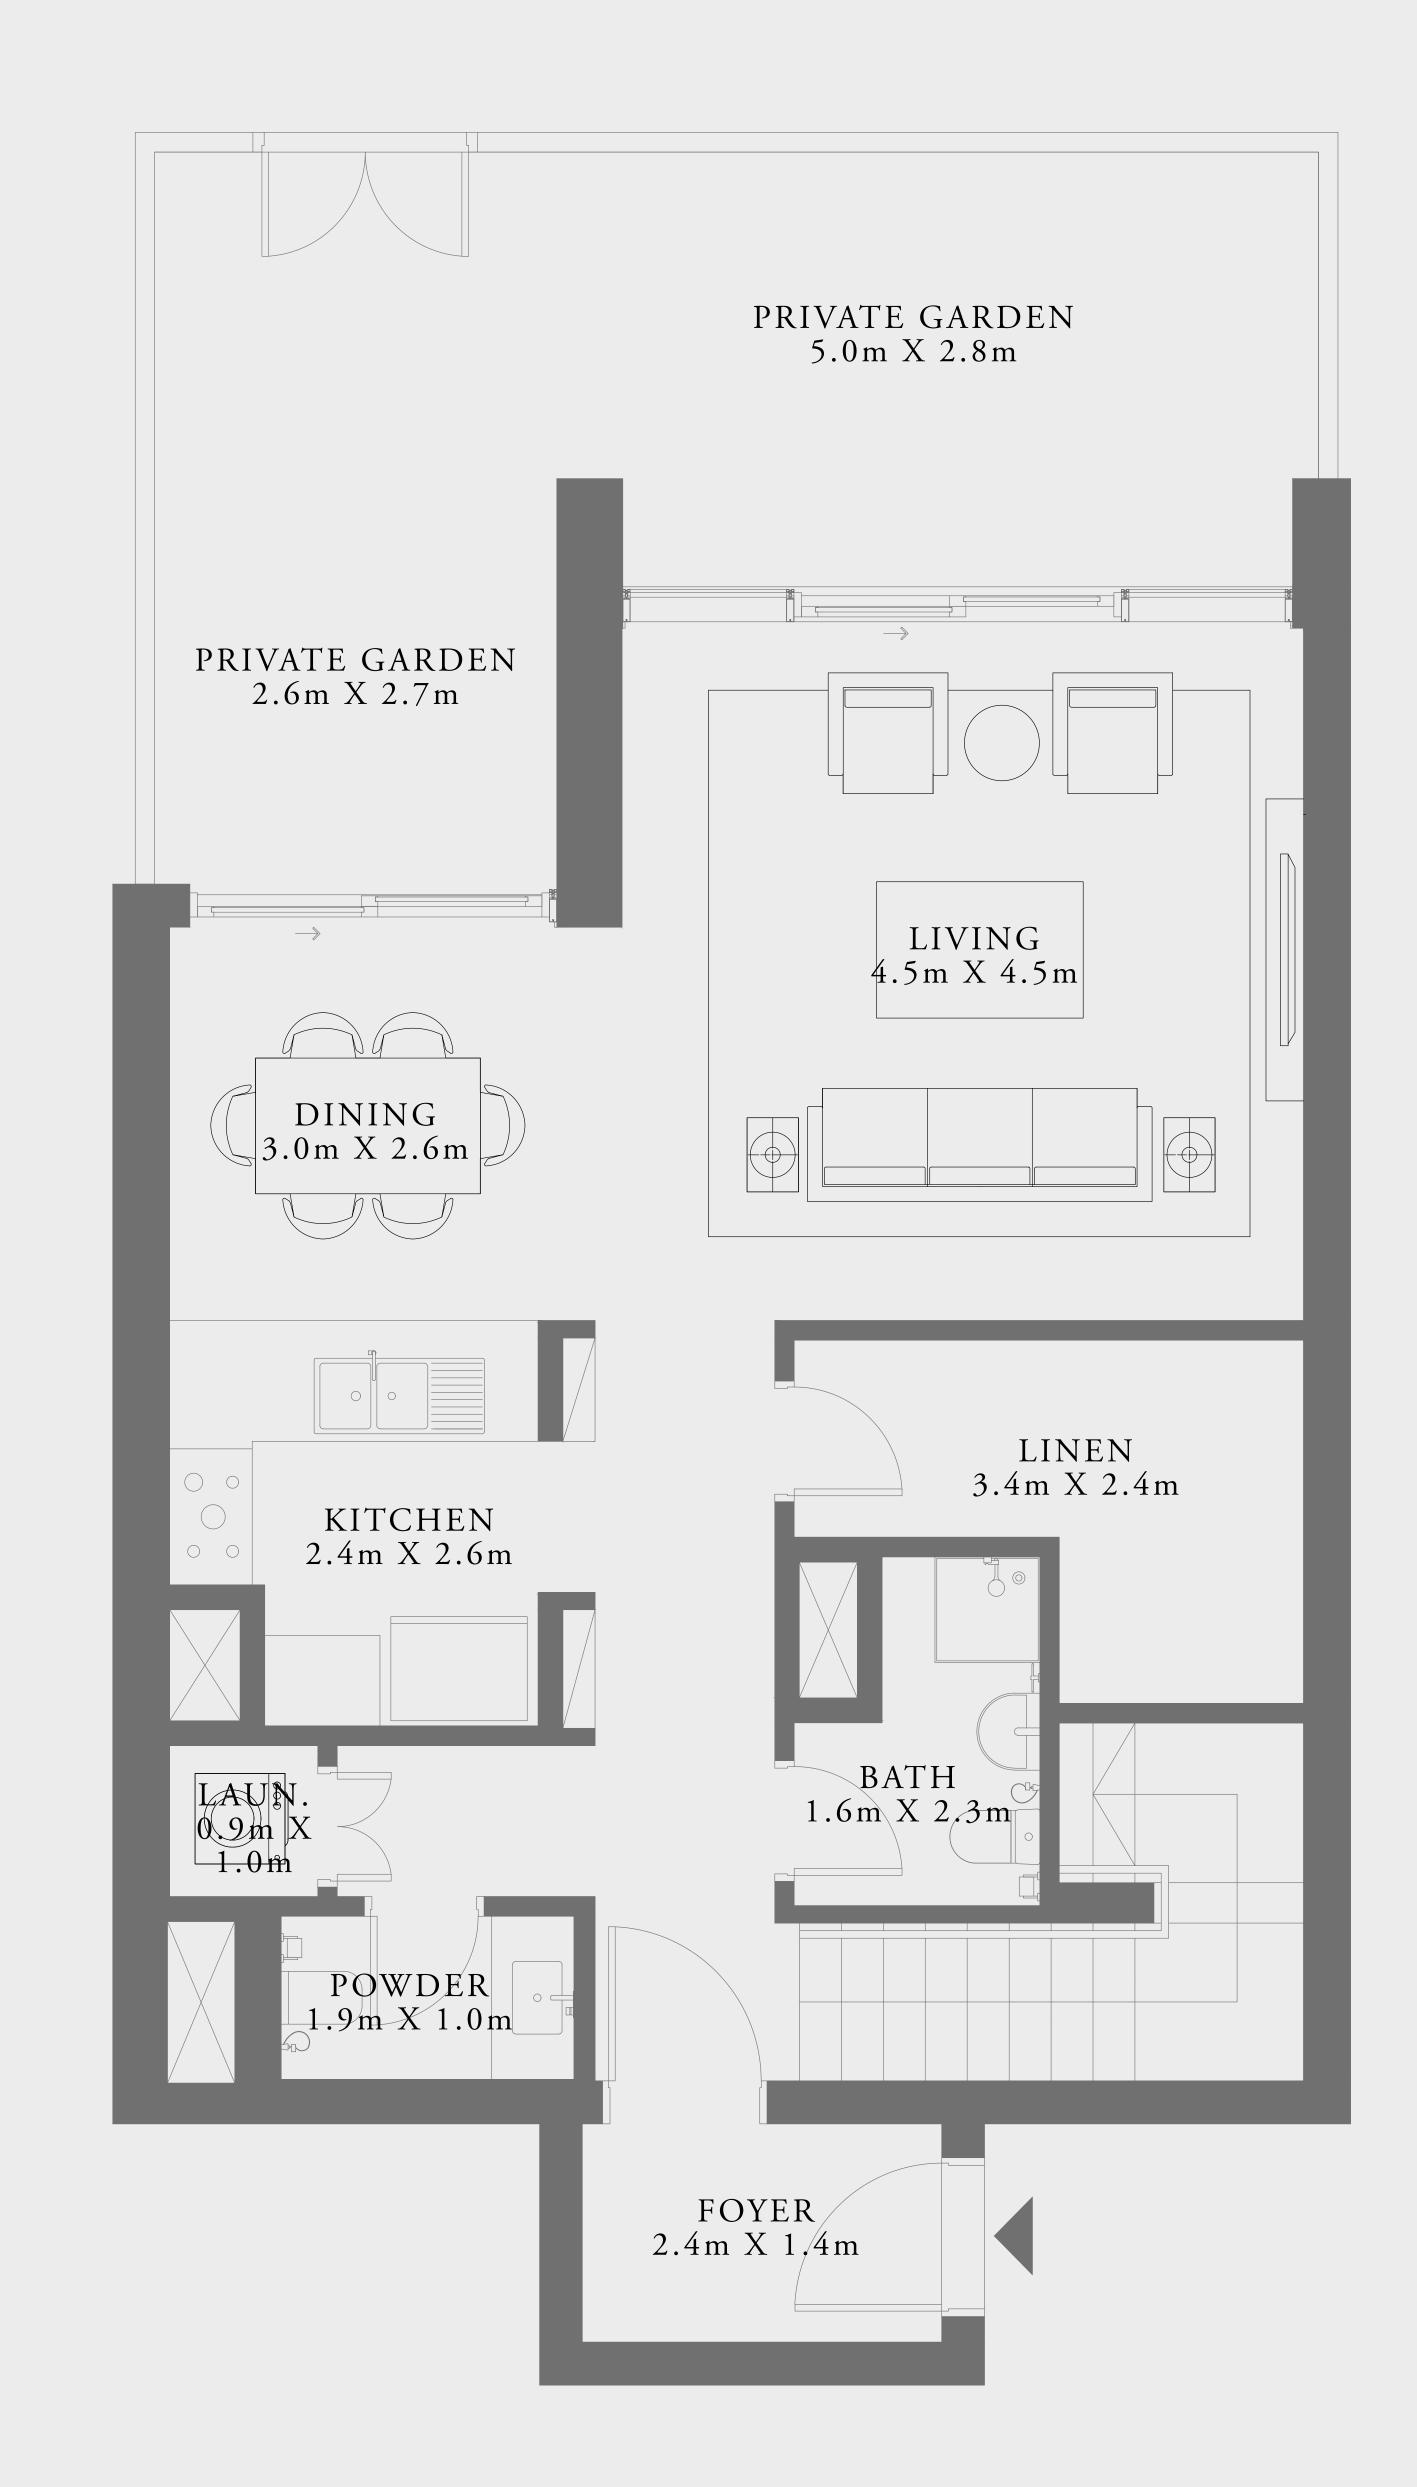

### 2 BEDROOM TYPE 1B

LEVEL 01

UNIT 01

| SUITE AREA   | 910.30 SQ.FT.  | 84.57 SQ.M.  |
|--------------|----------------|--------------|
| BALCONY AREA | 410.43 SQ.FT.  | 38.13 SQ.M.  |
| TOTAL AREA   | 1320.73 SQ.FT. | 122.70 SQ.M. |

### 2 BEDROOM TYPE 1

LEVEL 01

UNIT 02

| SUITE AREA   | 904.92 SQ.FT.  | 84.07 SQ.M.  |
|--------------|----------------|--------------|
| BALCONY AREA | 398.05 SQ.FT.  | 36.98 SQ.M.  |
| TOTAL AREA   | 1302.97 SQ.FT. | 121.05 SQ.M. |