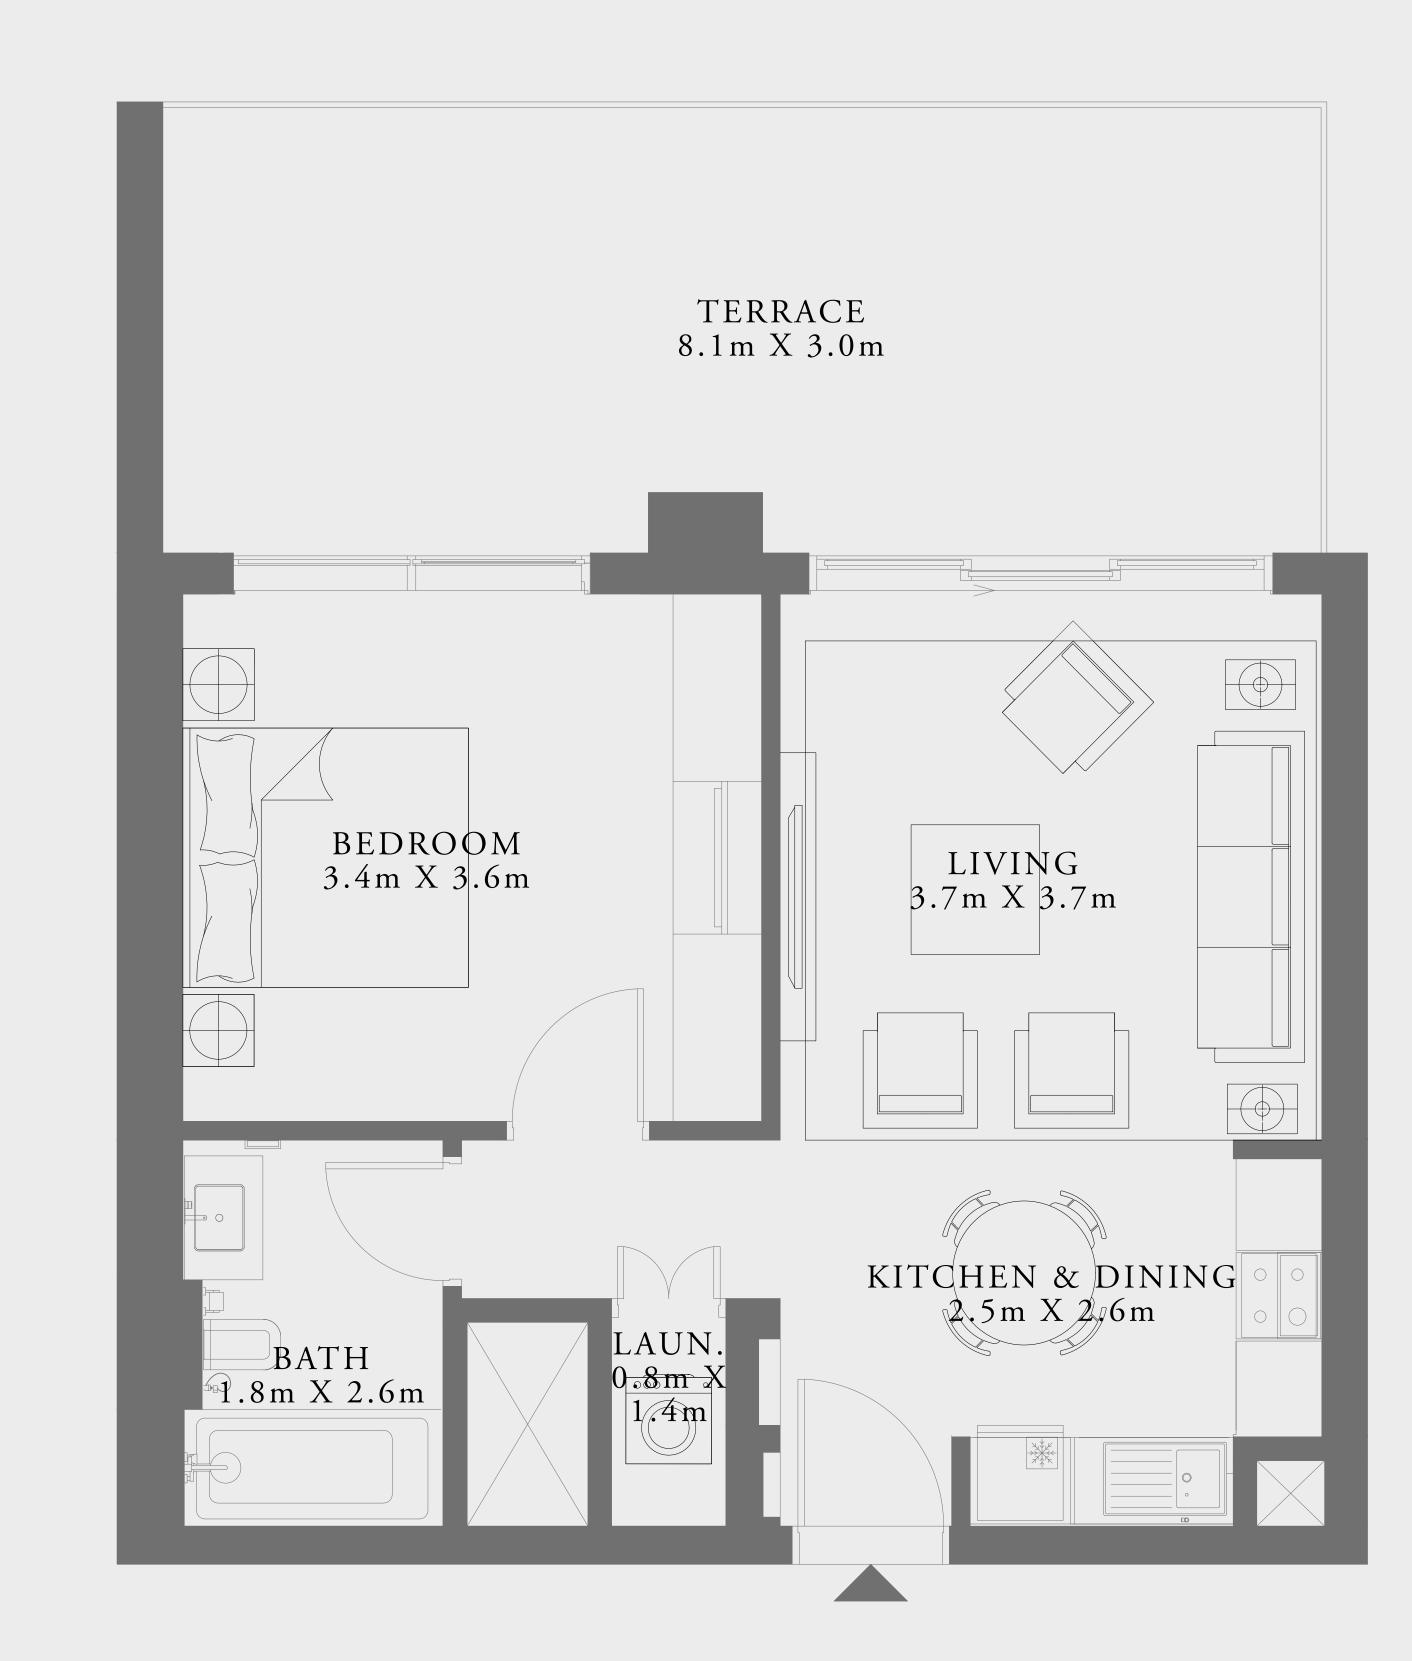

### 1 BEDROOM TYPE 1A

LEVEL 01

UNIT 05

| SUITE AREA   | 595.35 SQ.FT. | 55.31 SQ.M. |
|--------------|---------------|-------------|
| BALCONY AREA | 286.10 SQ.FT. | 26.58 SQ.M. |
| TOTAL AREA   | 881.45 SQ.FT. | 81.89 SQ.M. |

Disclaimer: All dimensions are in imperial and metric, and measured from finish to finish excluding construction tolerances. 2. All materials, dimensions, and drawings are approximate only. 3. Information is subject to change wind developer's absolute discretion. 4. Actual area may vary from the stated area. 5. Drawings not to scale. 6. All images used are for illustrative purposes only and do not represent the actual size, features, specifications, fittings, and 7. The developer reserves the right to make revisions / alterations, at it's absolute discretion, without any liability whatsoever.