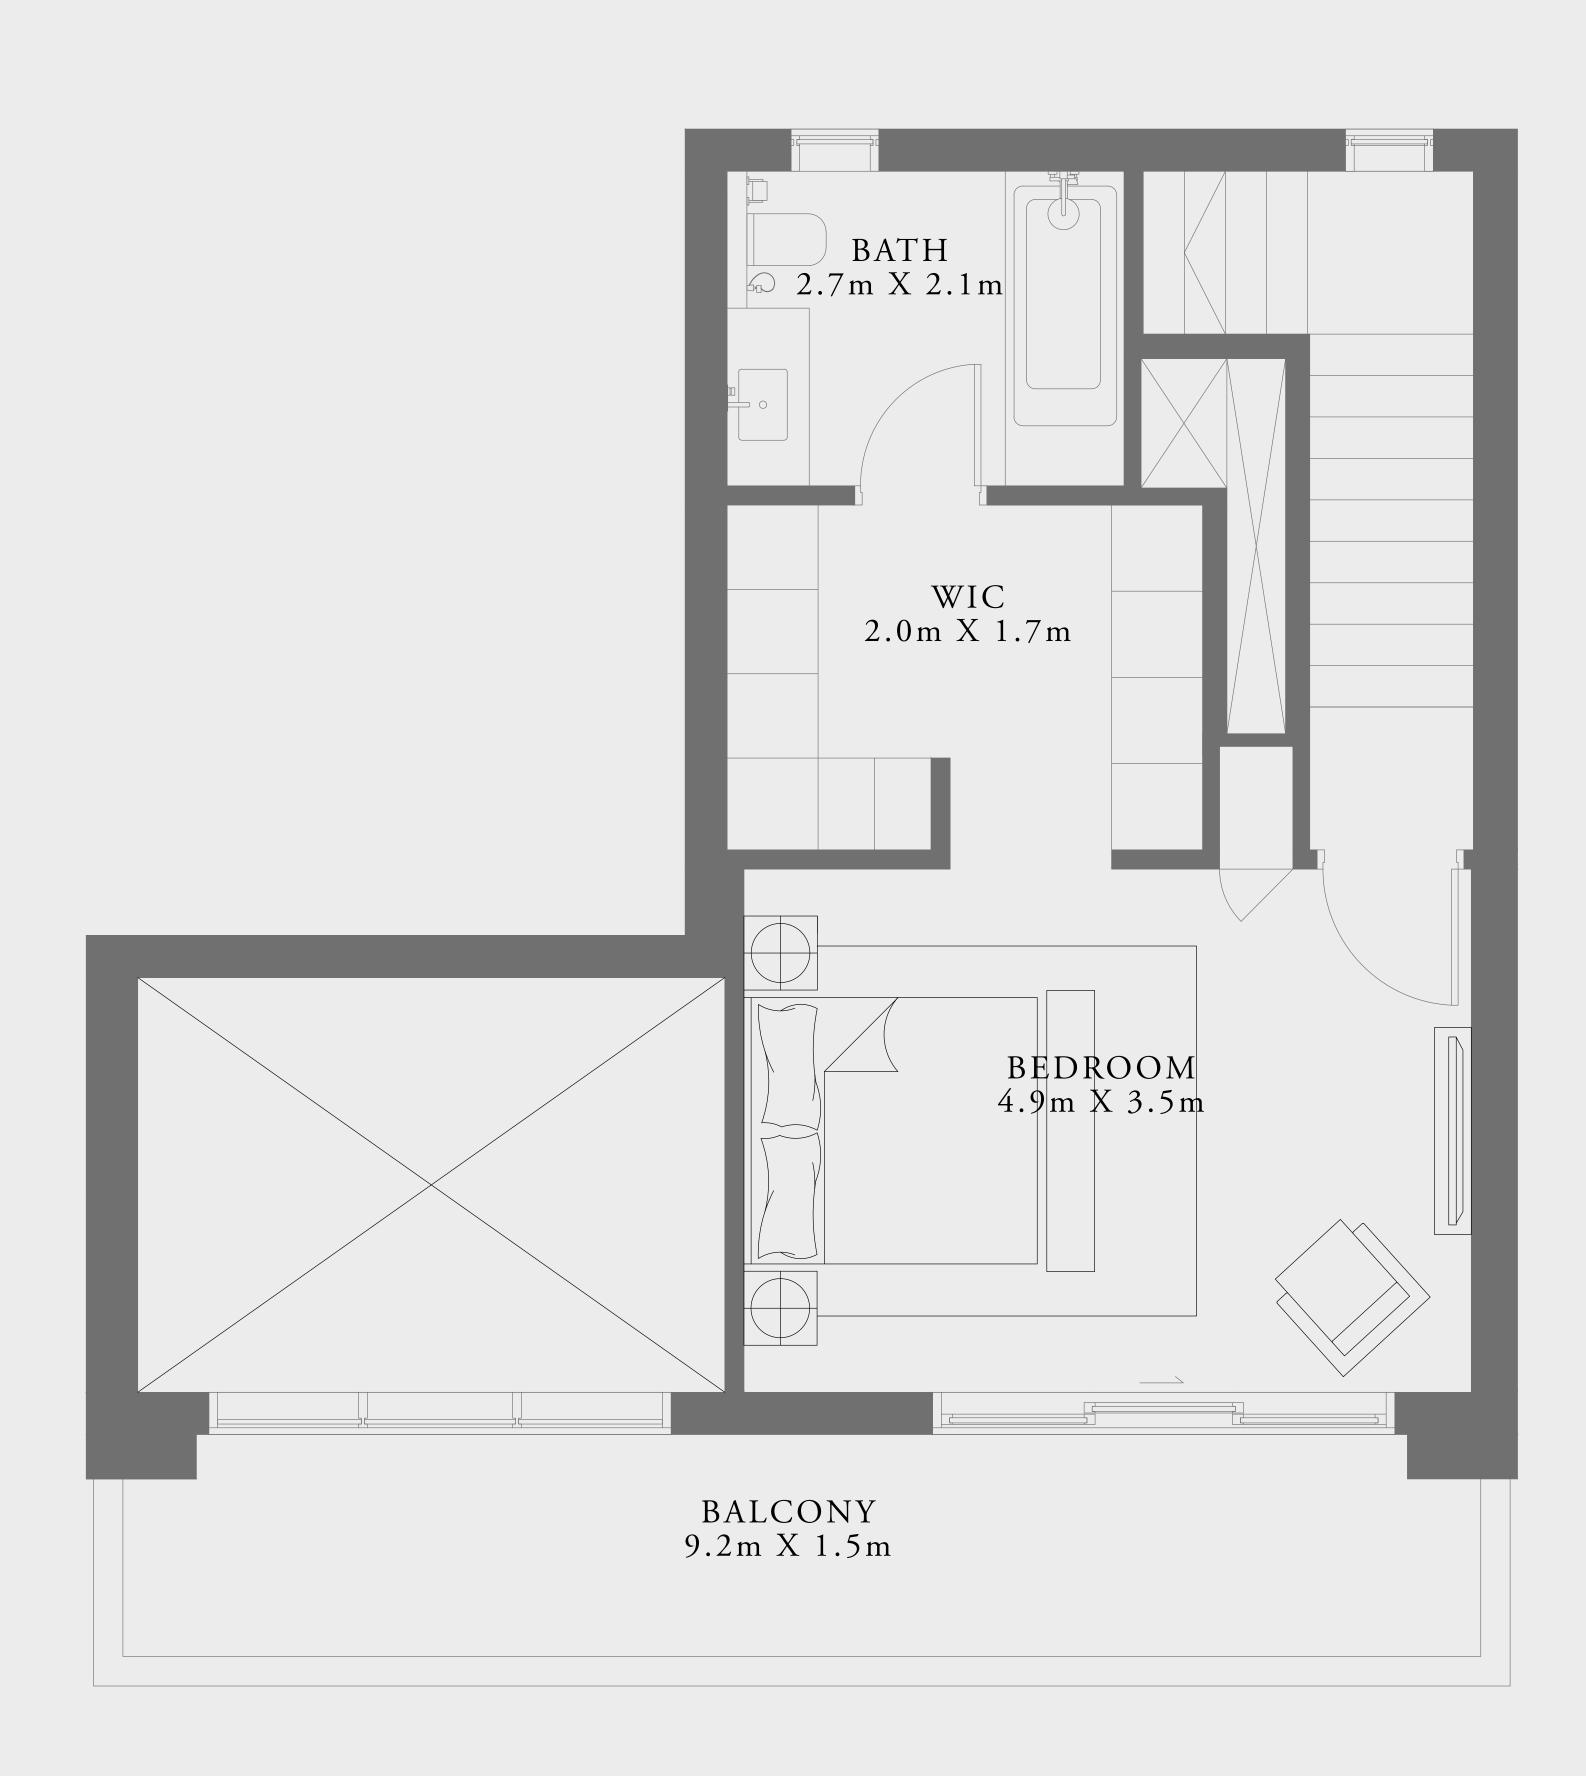

### 1 BEDROOM DUPLEX TYPE 2

LEVEL 01

UNIT 13

| SUITE AREA   | 1279.40 SQ.FT. | 118.86 SQ.M. |
|--------------|----------------|--------------|
| BALCONY AREA | 337.02 SQ.FT.  | 31.31 SQ.M.  |
| TOTAL AREA   | 1616.42 SQ.FT. | 150.17 SQ.M. |

LOWER LEVEL

UPPER LEVEL

Disclaimer: All dimensions are in imperial and metric, and measured from finish to finish excluding construction tolerances. 2. All materials, dimensions, and drawings are approximate only. 3. Information is subject to change wi at developer's absolute discretion. 4. Actual area may vary from the stated area. 5. Drawings not to scale. 6. All images used are for illustrative purposes only and do not represent the actual size, features, specifications, fittings, and 7. The developer reserves the right to make revisions / alterations, at it's absolute discretion, without any liability whatsoever.