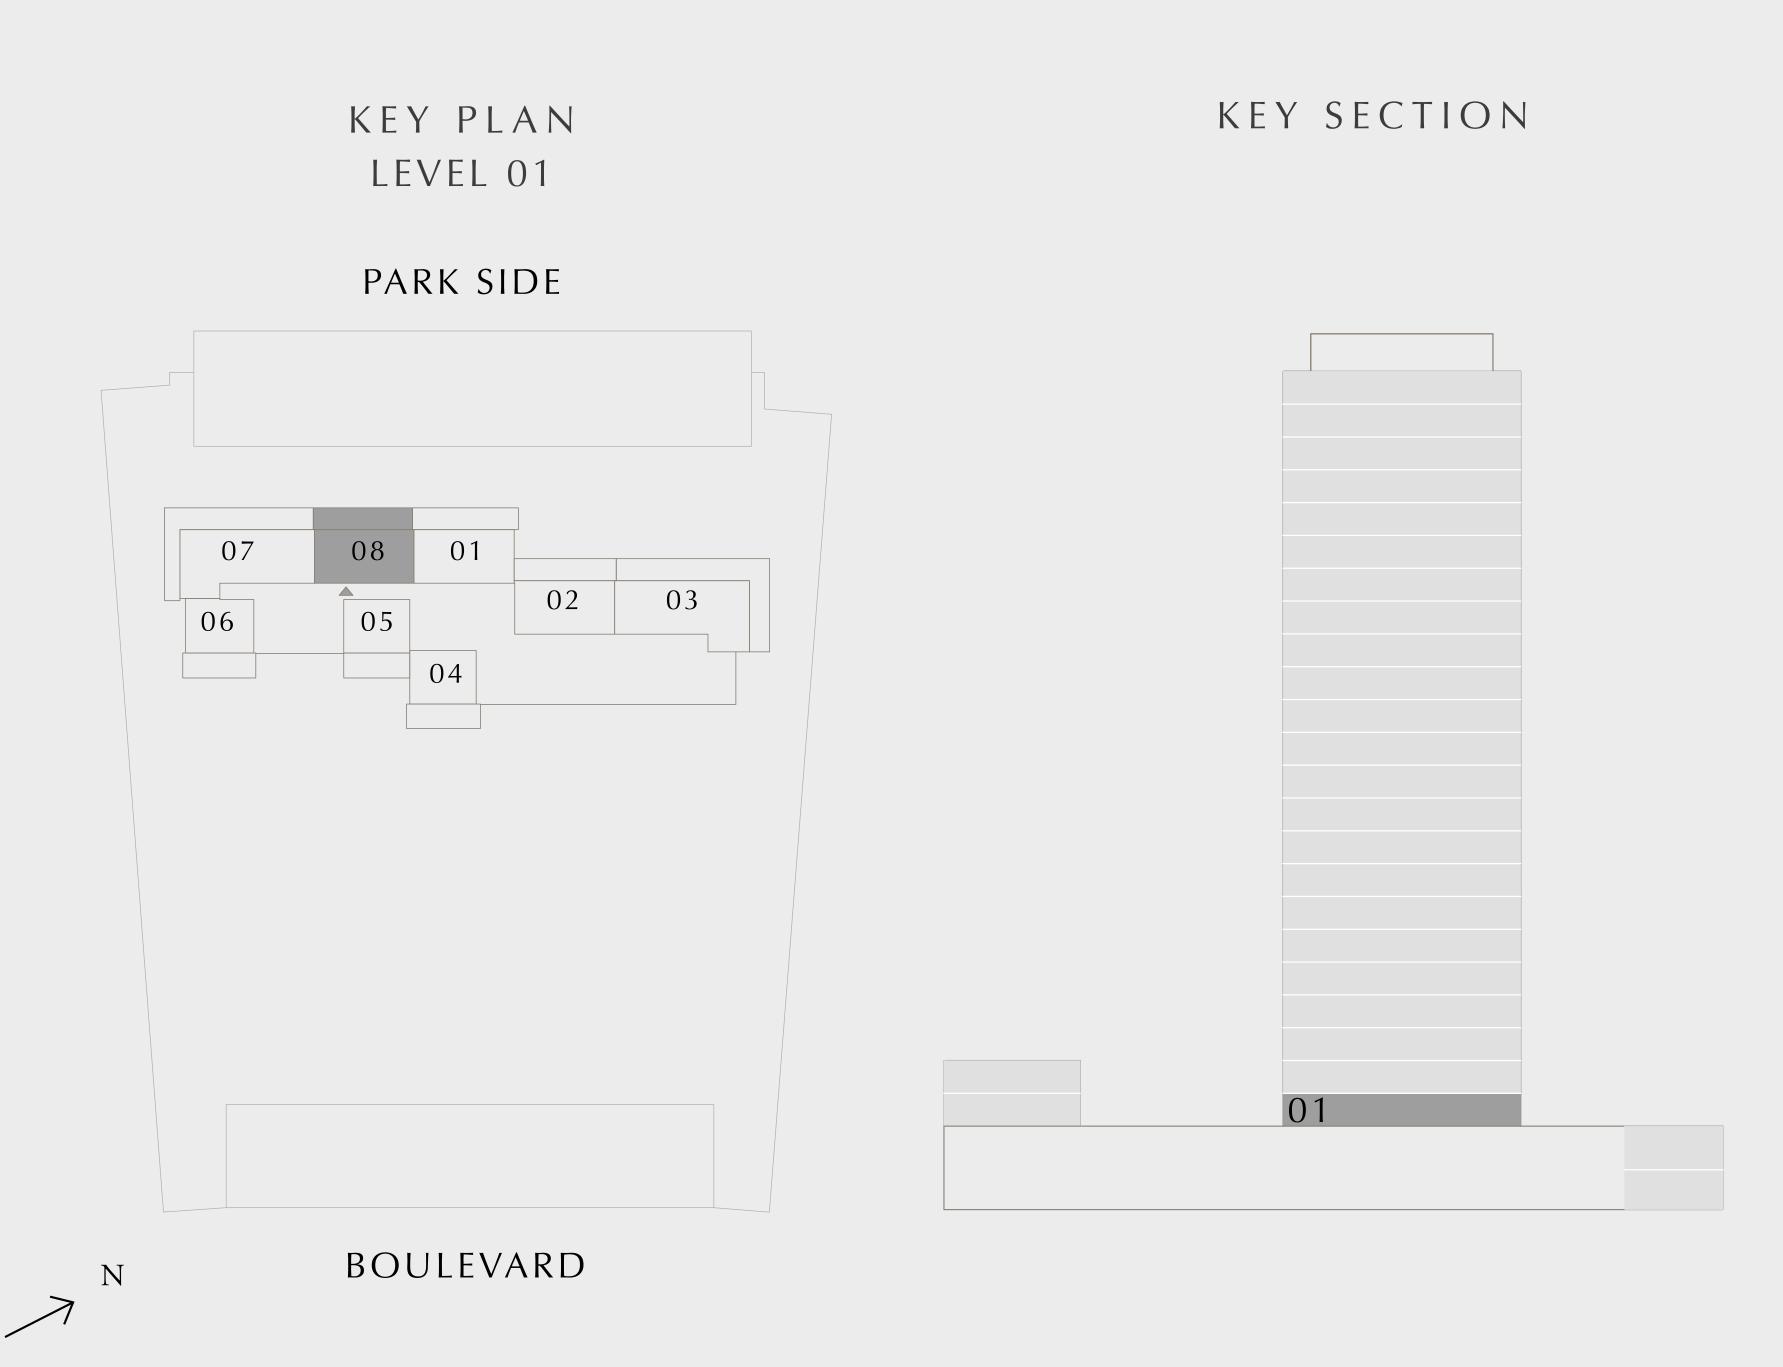

### 3 BEDROOM TYPE 1C

LEVELS 02-23

UNIT 11

| SUITE AREA   | 1333.43 SQ.FT. | 123.88 SQ.M. |
|--------------|----------------|--------------|
| BALCONY AREA | 53.60 SQ.FT.   | 4.98 SQ.M.   |
| TOTAL AREA   | 1387.03 SQ.FT. | 128.86 SQ.M. |

KEY PLAN LEVELS 02-23 KEY SECTION

For more information or to book a viewing tour get in touch with our Off Plan & Investment team today:

+971 4 302 5800

info@hausandhaus.com

www.hausandhaus.com

'Agency of the Year 2020 Dubai' - Voted by @bayut and dubizzle