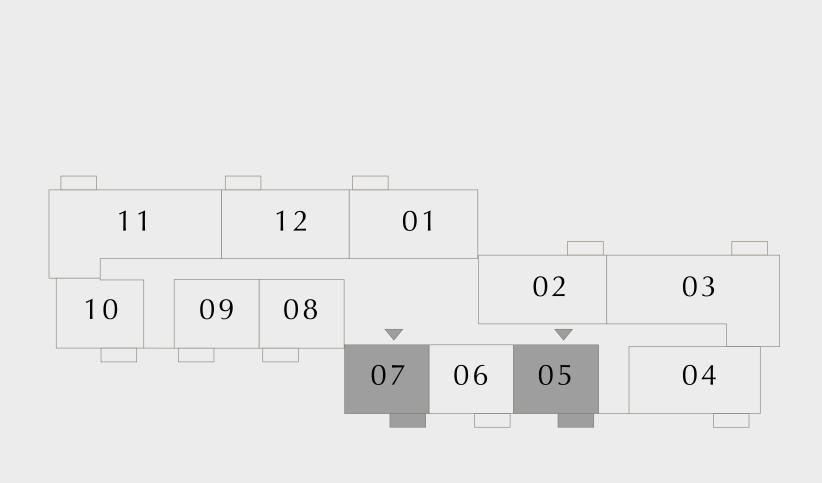

### 1 BEDROOM TYPE 1A

LEVEL 01

UNIT 05

| SUITE AREA   | 595.35 SQ.FT. | 55.31 SQ.M. |
|--------------|---------------|-------------|
| BALCONY AREA | 286.10 SQ.FT. | 26.58 SQ.M. |
| TOTAL AREA   | 881.45 SQ.FT. | 81.89 SQ.M. |

Disclaimer: All dimensions are in imperial and metric, and measured from finish to finish excluding construction tolerances. 2. All materials, dimensions, and drawings are approximate only. 3. Information is subject to change wind developer's absolute discretion. 4. Actual area may vary from the stated area. 5. Drawings not to scale. 6. All images used are for illustrative purposes only and do not represent the actual size, features, specifications, fittings, and 7. The developer reserves the right to make revisions / alterations, at it's absolute discretion, without any liability whatsoever.

### 1 BEDROOM TYPE 1C

LEVELS 02-23

UNIT 05

| SUITE AREA               | 595.03 SQ.FT. | 55.28 SQ.M. |
|--------------------------|---------------|-------------|
| BALCONY AREA             | 53.60 SQ.FT.  | 4.98 SQ.M.  |
| TOTAL AREA               | 648.63 SQ.FT. | 60.26 SQ.M. |
| LEVEL O                  | 2-23          | UNIT 07     |
| SUITE AREA               | 594.49 SQ.FT. | 55.23 SQ.M. |
| BALCONY AREA             | 53.60 SQ.FT.  | 4.98 SQ.M.  |
| TOTAL AREA               | 648.09 SQ.FT. | 60.21 SQ.M. |
| KEY PLAN<br>LEVELS 02-23 |               | KEY SECTION |