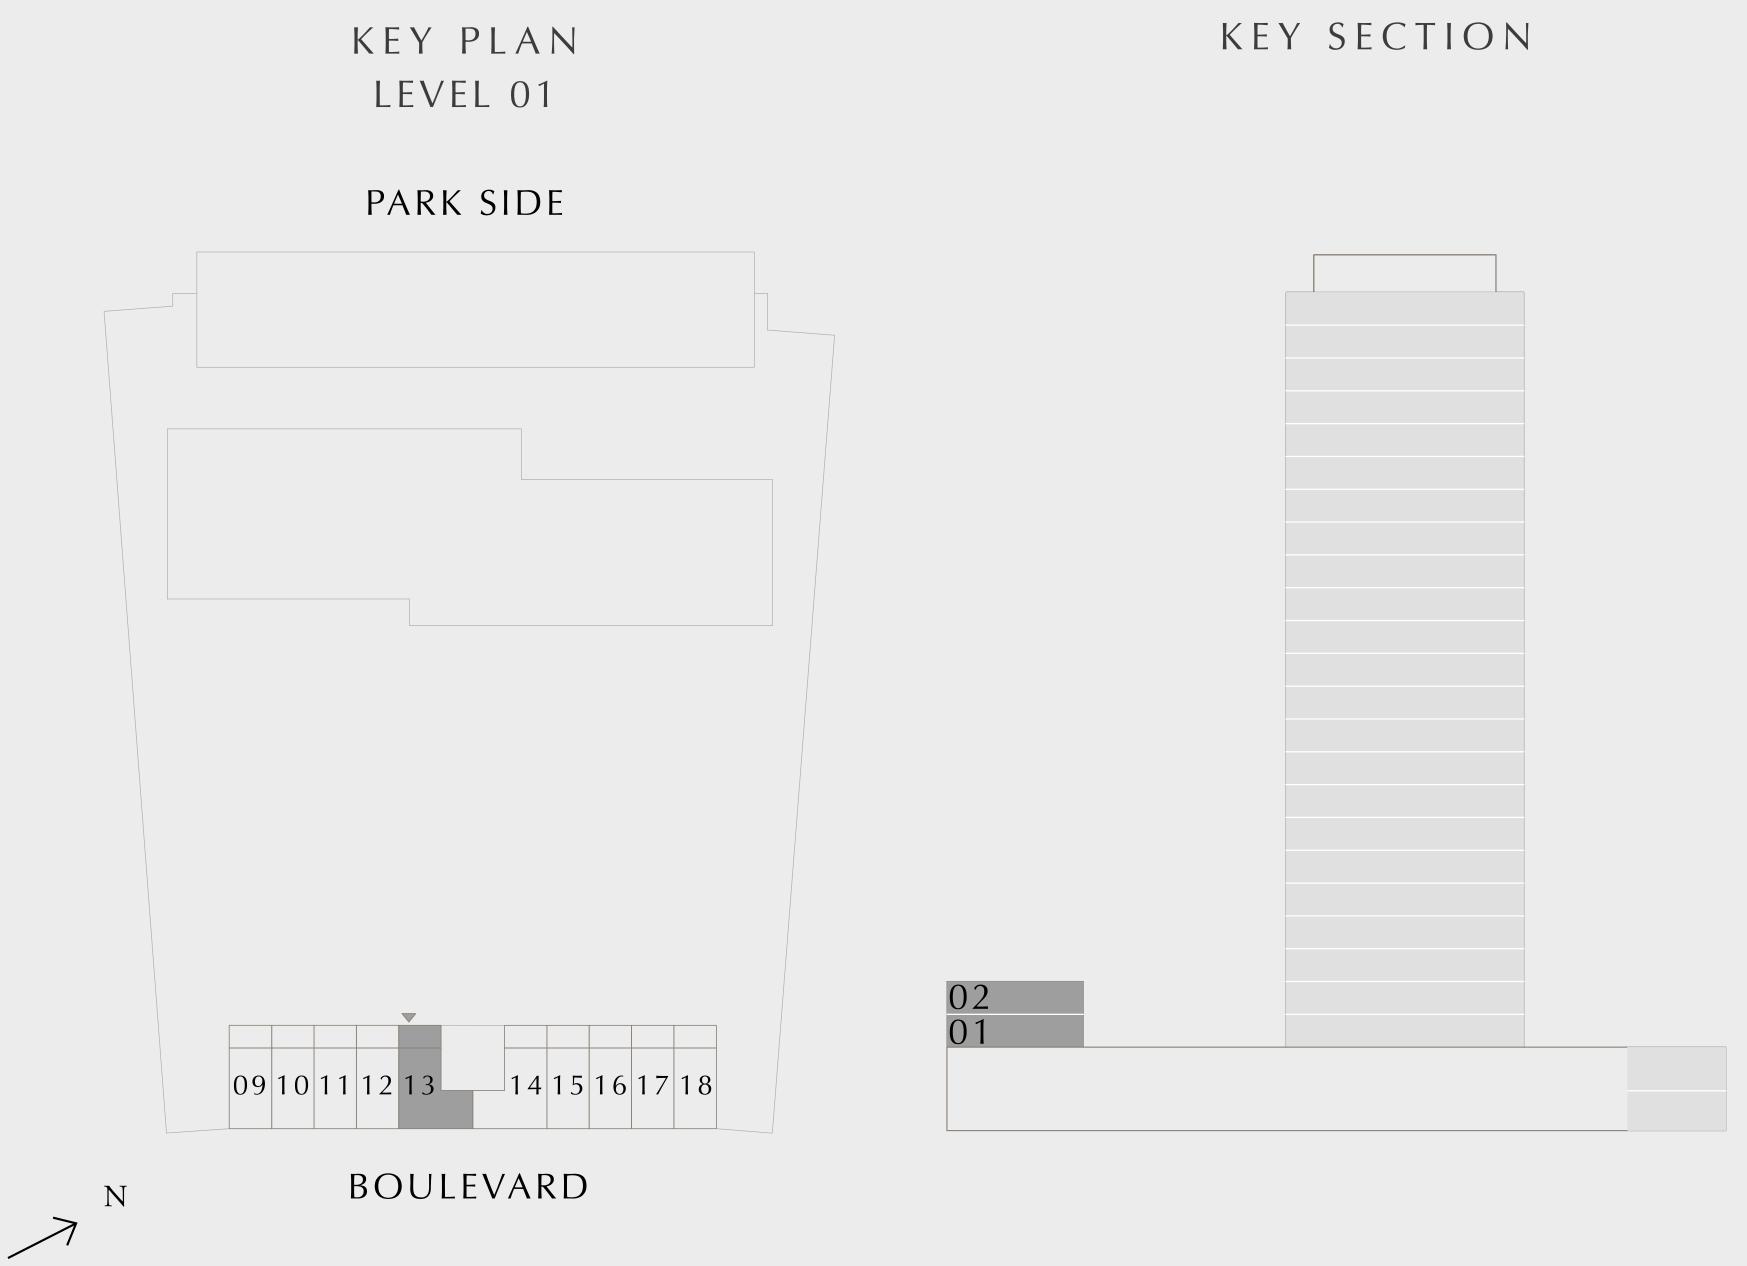

### 1 BEDROOM DUPLEX TYPE 1

| LEVEL 01                  |                | UNIT 09           |
|---------------------------|----------------|-------------------|
| SUITE AREA                | 1058.63 SQ.FT. | 98.35 SQ.M.       |
| BALCONY AREA              | 268.23 SQ.FT.  | 24.92 SQ.M.       |
| TOTAL AREA                | 1326.86 SQ.FT. | 123.27 SQ.M.      |
| LEVEL                     | _ 01           | UNITS 11, 15 & 17 |
| SUITE AREA                | 1053.57 SQ.FT. | 97.88 SQ.M.       |
| BALCONY AREA              | 265.55 SQ.FT.  | 24.67 SQ.M.       |
| TOTAL AREA                | 1319.12 SQ.FT. | 122.55 SQ.M.      |
| KEY PLAN<br>LEVEL 01      |                | KEY SECTION       |
| PARK SIDE                 |                |                   |
|                           |                |                   |
| 0 1 1 1 2 1 3 1 4 1 5 1 6 | 1719           |                   |