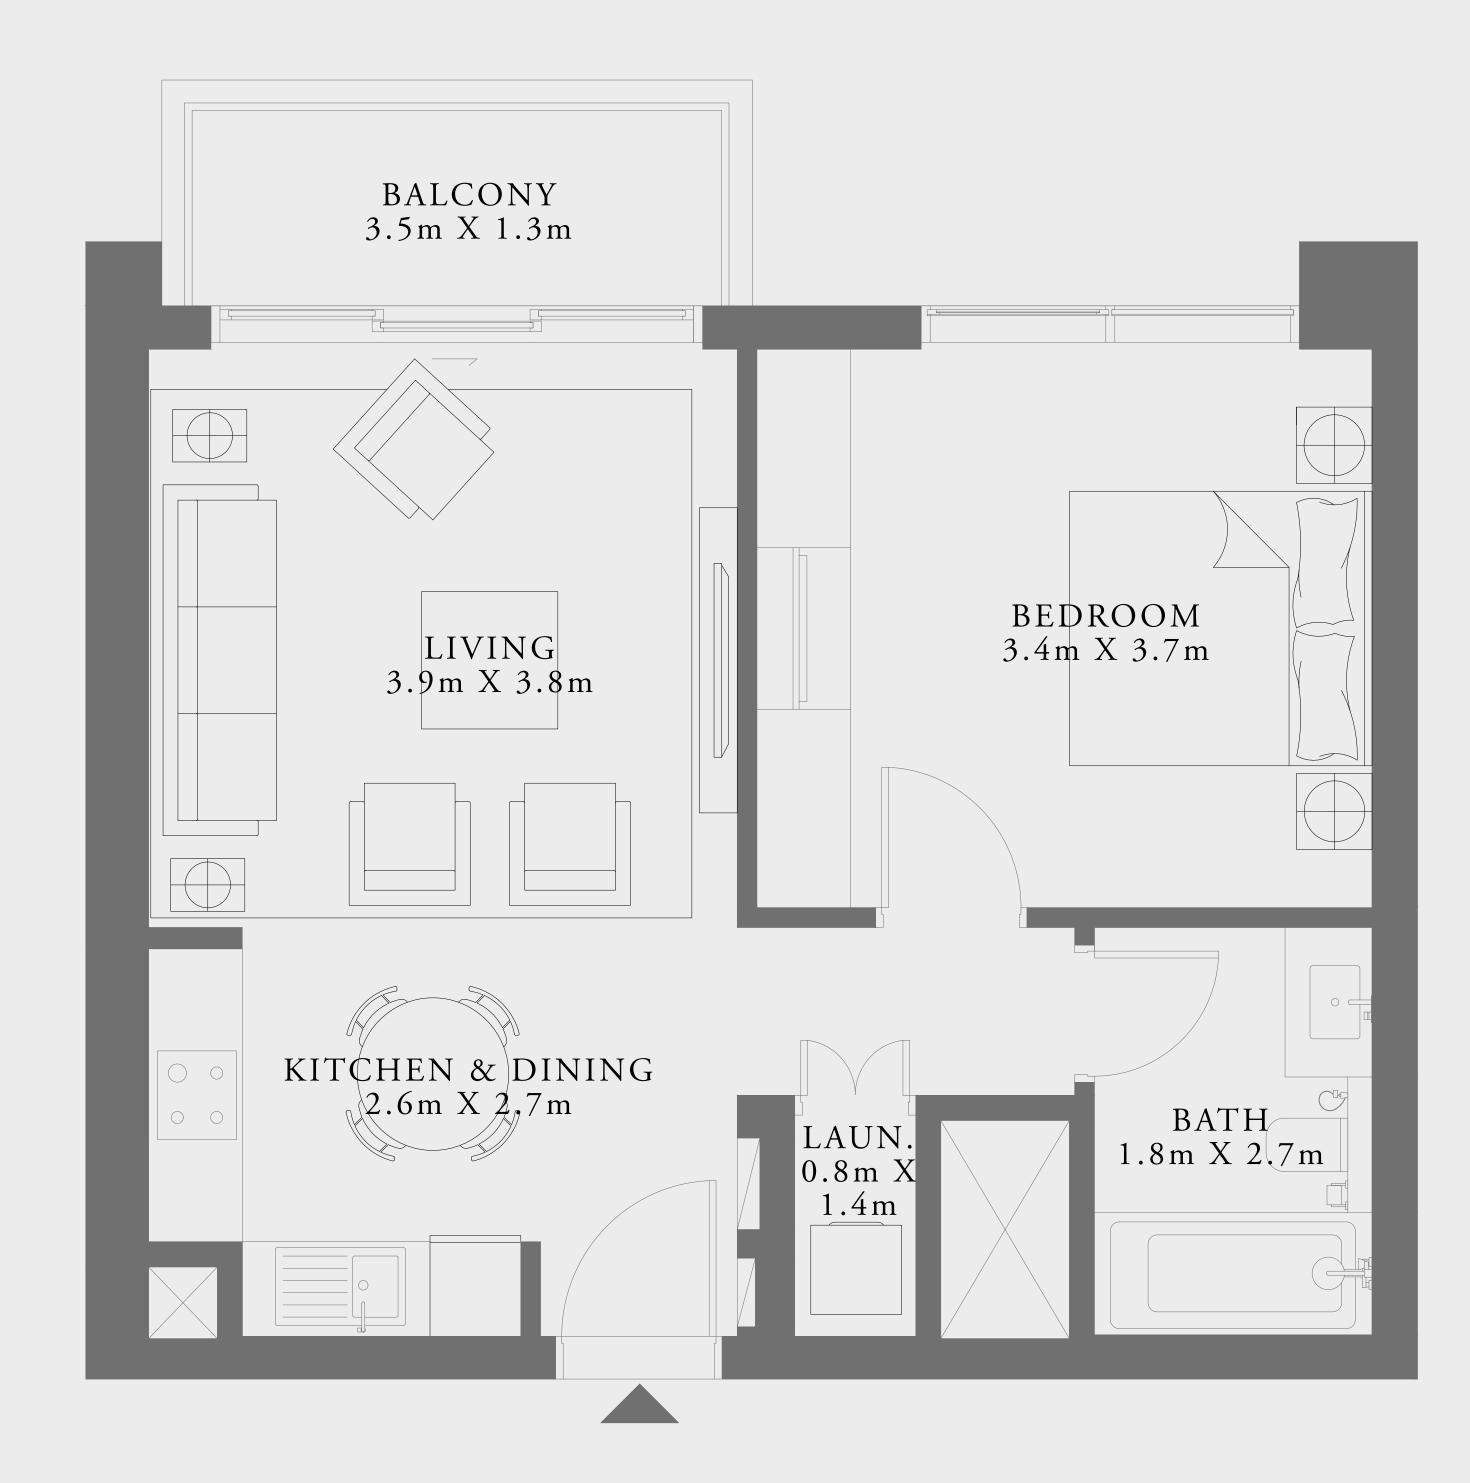

### 2 BEDROOM TYPE 1A

LEVEL 01

UNIT 08

| SUITE AREA   | 900.29 SQ.FT.  | 83.64 SQ.M.  |
|--------------|----------------|--------------|
| BALCONY AREA | 383.63 SQ.FT.  | 35.64 SQ.M.  |
| TOTAL AREA   | 1283.92 SQ.FT. | 119.28 SQ.M. |