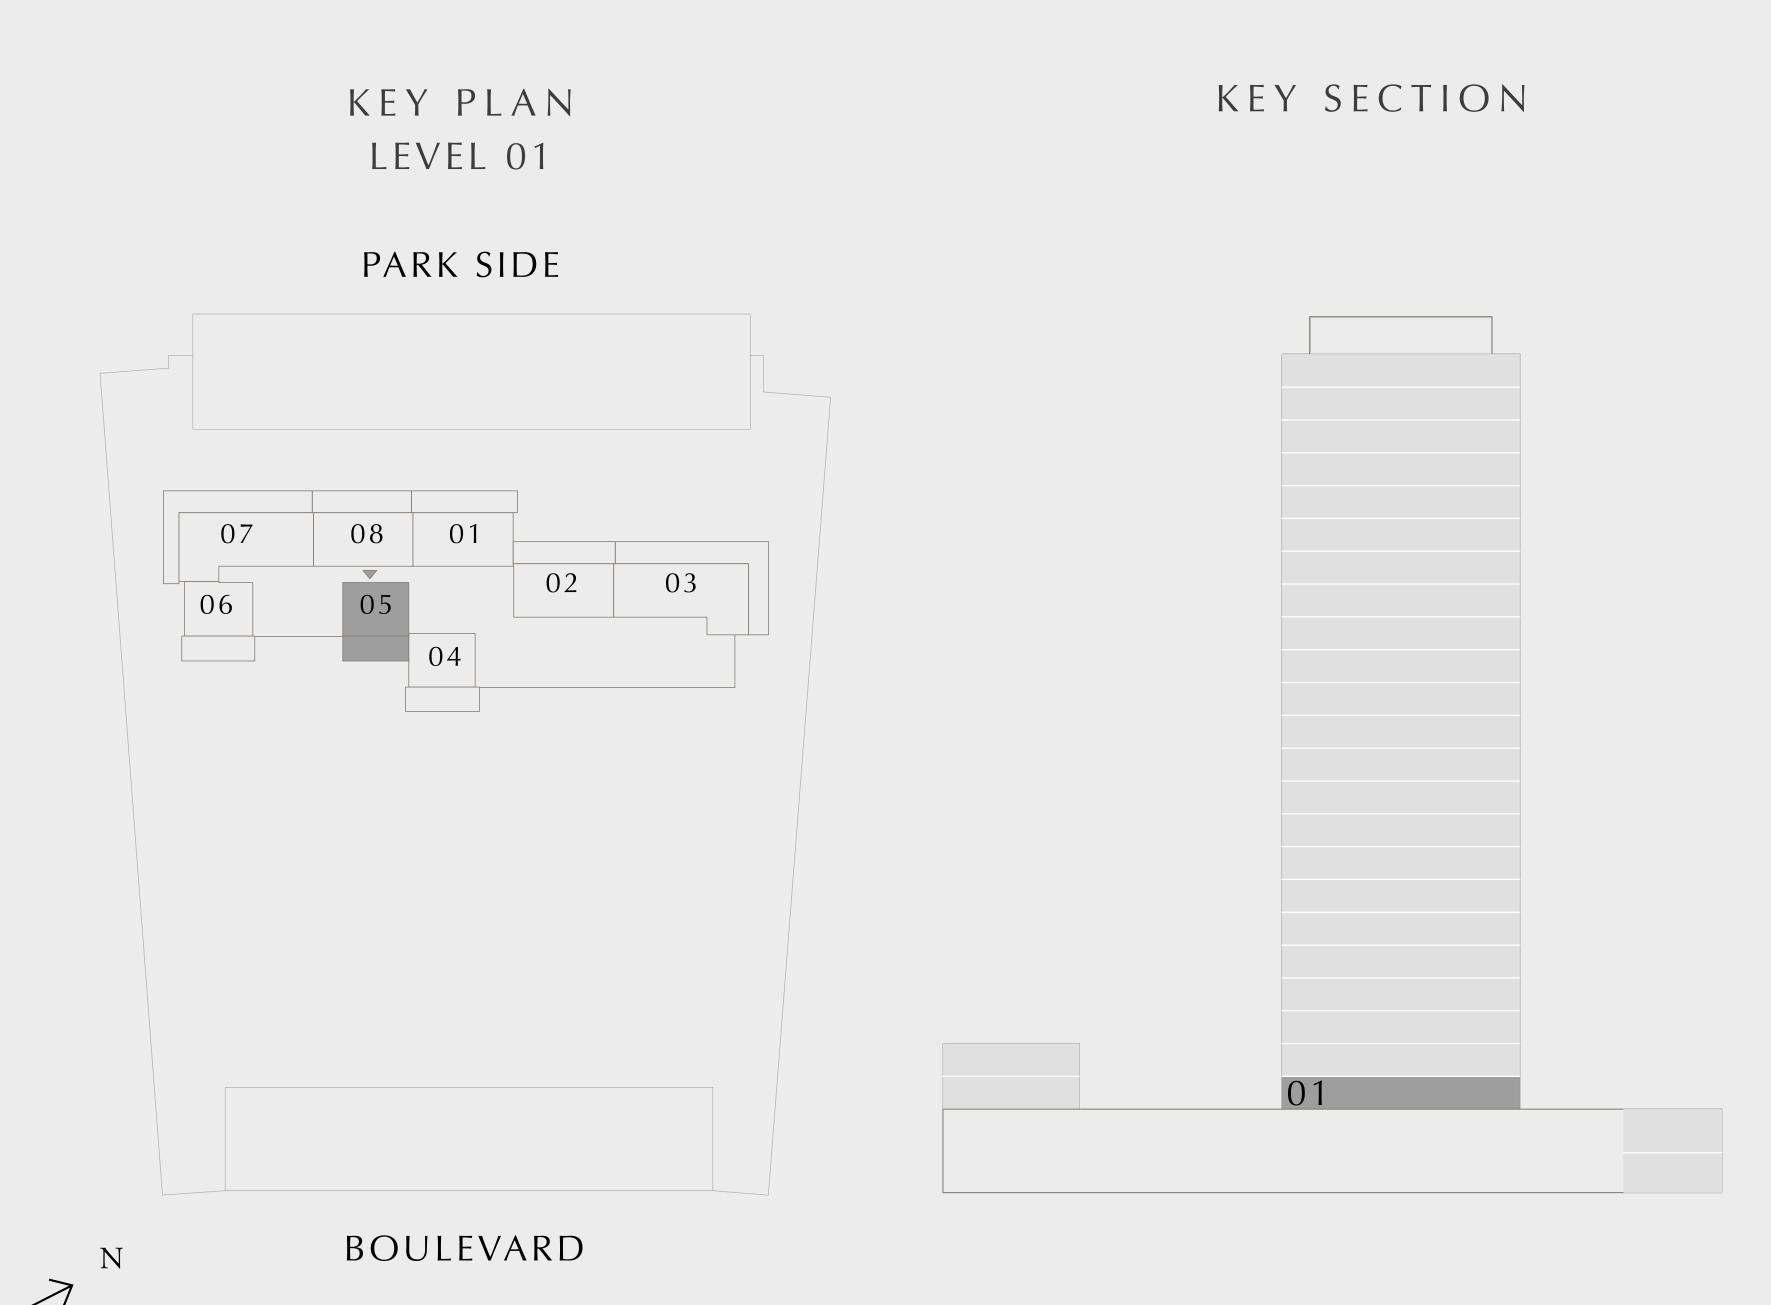

### 1 BEDROOM TYPE 1A

LEVEL 01

UNIT 05

| SUITE AREA   | 595.35 SQ.FT. | 55.31 SQ.M. |
|--------------|---------------|-------------|
| BALCONY AREA | 286.10 SQ.FT. | 26.58 SQ.M. |
| TOTAL AREA   | 881.45 SQ.FT. | 81.89 SQ.M. |

Disclaimer: All dimensions are in imperial and metric, and measured from finish to finish excluding construction tolerances. 2. All materials, dimensions, and drawings are approximate only. 3. Information is subject to change wind developer's absolute discretion. 4. Actual area may vary from the stated area. 5. Drawings not to scale. 6. All images used are for illustrative purposes only and do not represent the actual size, features, specifications, fittings, and 7. The developer reserves the right to make revisions / alterations, at it's absolute discretion, without any liability whatsoever.