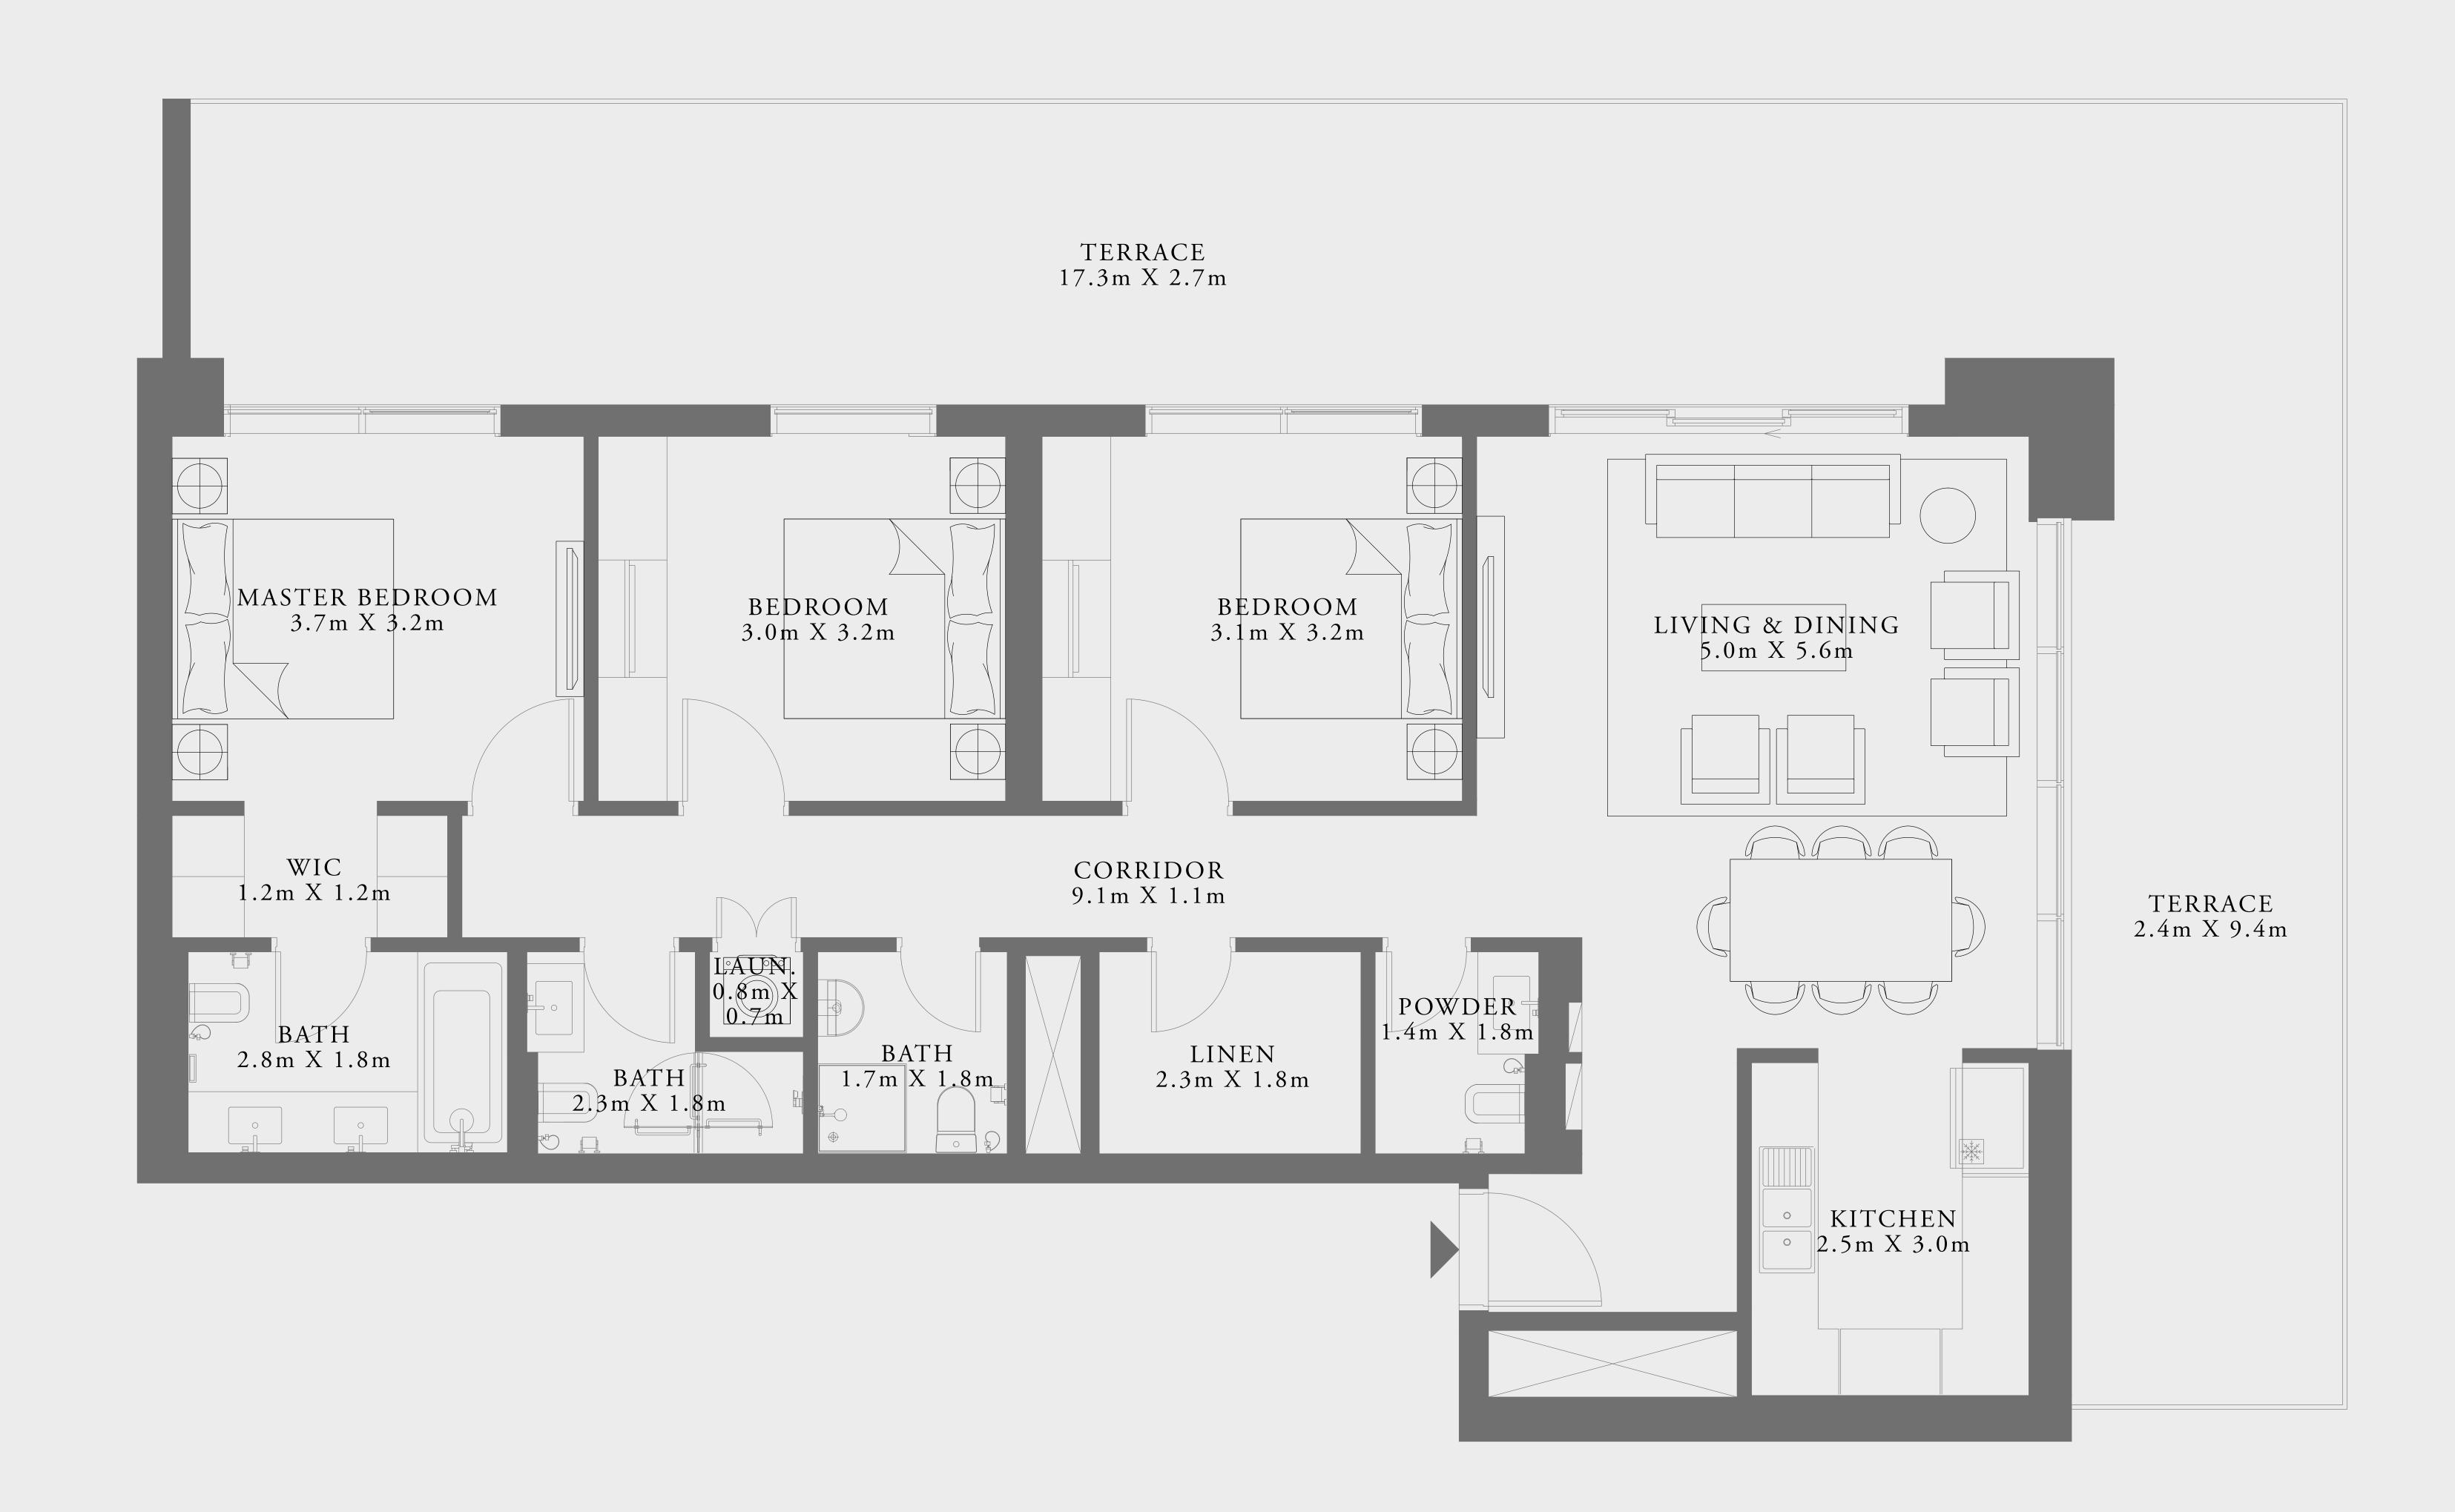

### 3 BEDROOM TYPE 1A

LEVEL 01

UNIT 07

| SUITE AREA   | 1333.43 SQ.FT. | 123.88 SQ.M. |
|--------------|----------------|--------------|
| BALCONY AREA | 770.70 SQ.FT.  | 71.60 SQ.M.  |
| TOTAL AREA   | 2104.13 SQ.FT. | 195.48 SQ.M. |