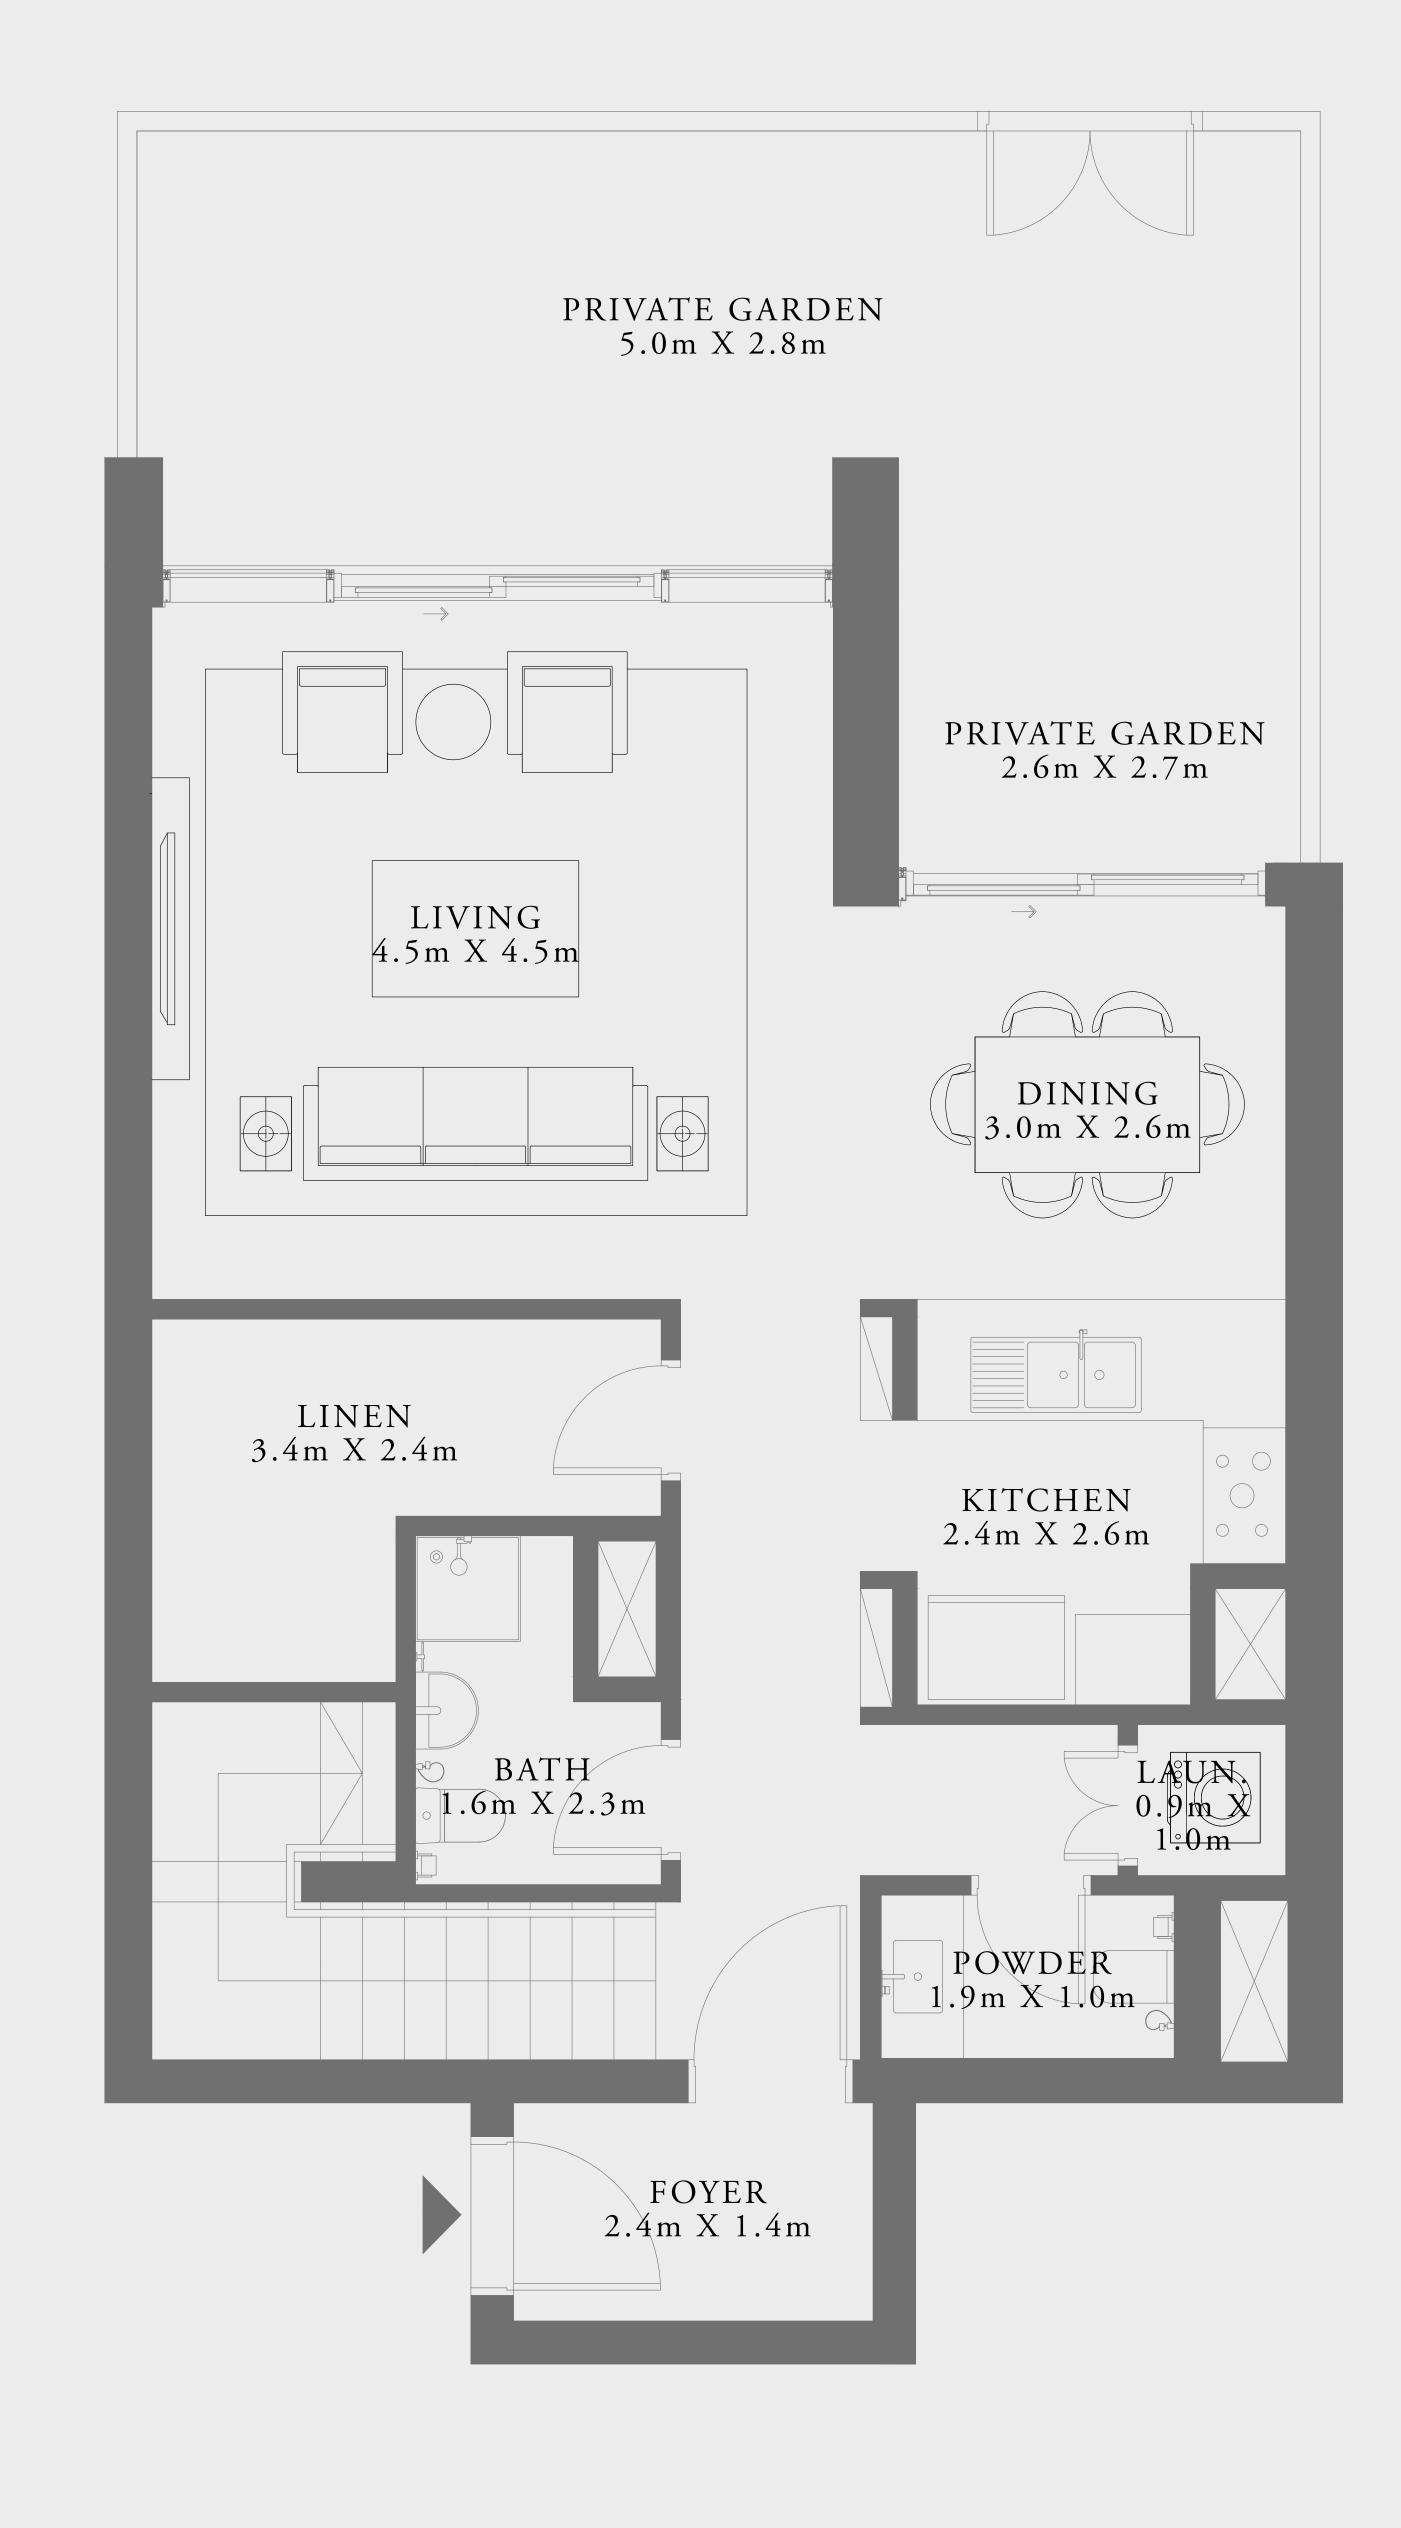

### 2 BEDROOM DUPLEX TYPE 1A

GROUND LEVEL UNITS 03, 05 & 07

| SUITE AREA   | 1565.93 SQ.FT. | 145.48 SQ.M. |
|--------------|----------------|--------------|
| BALCONY AREA | 398.37 SQ.FT.  | 37.01 SQ.M.  |
| TOTAL AREA   | 1964.30 SQ.FT. | 182.49 SQ.M. |
| GROUND       | LEVEL          | UNIT 09      |
| SUITE AREA   | 1571.00 SQ.FT. | 145.95 SQ.M. |
| BALCONY AREA | 398.37 SQ.FT.  | 37.01 SQ.M.  |
| TOTAL AREA   | 1969.37 SQ.FT. | 182.96 SQ.M. |