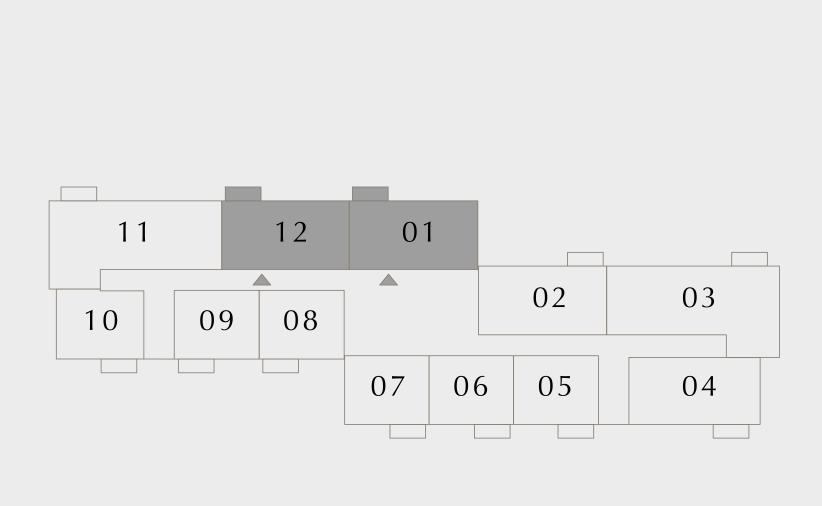

KEY PLAN LEVELS 02-23 KEY SECTION

### 1 BEDROOM TYPE 1C

LEVELS 02-23

UNIT 05

| SUITE AREA               | 595.03 SQ.FT. | 55.28 SQ.M. |
|--------------------------|---------------|-------------|
| BALCONY AREA             | 53.60 SQ.FT.  | 4.98 SQ.M.  |
| TOTAL AREA               | 648.63 SQ.FT. | 60.26 SQ.M. |
| LEVEL O                  | 2-23          | UNIT 07     |
| SUITE AREA               | 594.49 SQ.FT. | 55.23 SQ.M. |
| BALCONY AREA             | 53.60 SQ.FT.  | 4.98 SQ.M.  |
| TOTAL AREA               | 648.09 SQ.FT. | 60.21 SQ.M. |
| KEY PLAN<br>LEVELS 02-23 |               | KEY SECTION |

### 1 BEDROOM TYPE 1E

LEVELS 02-23

UNIT 08

|   | SUITE AREA               | 595.35 SQ.FT. | 55.31 SQ.M. |
|---|--------------------------|---------------|-------------|
|   | BALCONY AREA             | 53.60 SQ.FT.  | 4.98 SQ.M.  |
| _ | TOTAL AREA               | 648.95 SQ.FT. | 60.29 SQ.M. |
|   | LEVEL 02                 | 2-23          | UNIT 09     |
| _ | SUITE AREA               | 595.03 SQ.FT. | 55.28 SQ.M. |
| _ | BALCONY AREA             | 53.60 SQ.FT.  | 4.98 SQ.M.  |
|   | TOTAL AREA               | 648.63 SQ.FT. | 60.26 SQ.M. |
|   | KEY PLAN<br>LEVELS 02-23 |               | KEY SECTION |

KEY PLAN LEVELS 02-23 KEY SECTION

PARK SIDE

Disclaimer: All dimensions are in imperial and metric, and measured from finish to finish excluding construction tolerances. 2. All materials, dimensions, and drawings are approximate only. 3. Information is subject to change wife at developer's absolute discretion. 4. Actual area may vary from the stated area. 5. Drawings not to scale. 6. All images used are for illustrative purposes only and do not represent the actual size, features, specifications, fittings, and 7. The developer reserves the right to make revisions / alterations, at it's absolute discretion, without any liability whatsoever.

KEY PLAN LEVELS 02-23 KEY SECTION

For more information or to book a viewing tour get in touch with our Off Plan & Investment team today:

+971 4 302 5800

info@hausandhaus.com

www.hausandhaus.com

'Agency of the Year 2020 Dubai' - Voted by @bayut and dubizzle