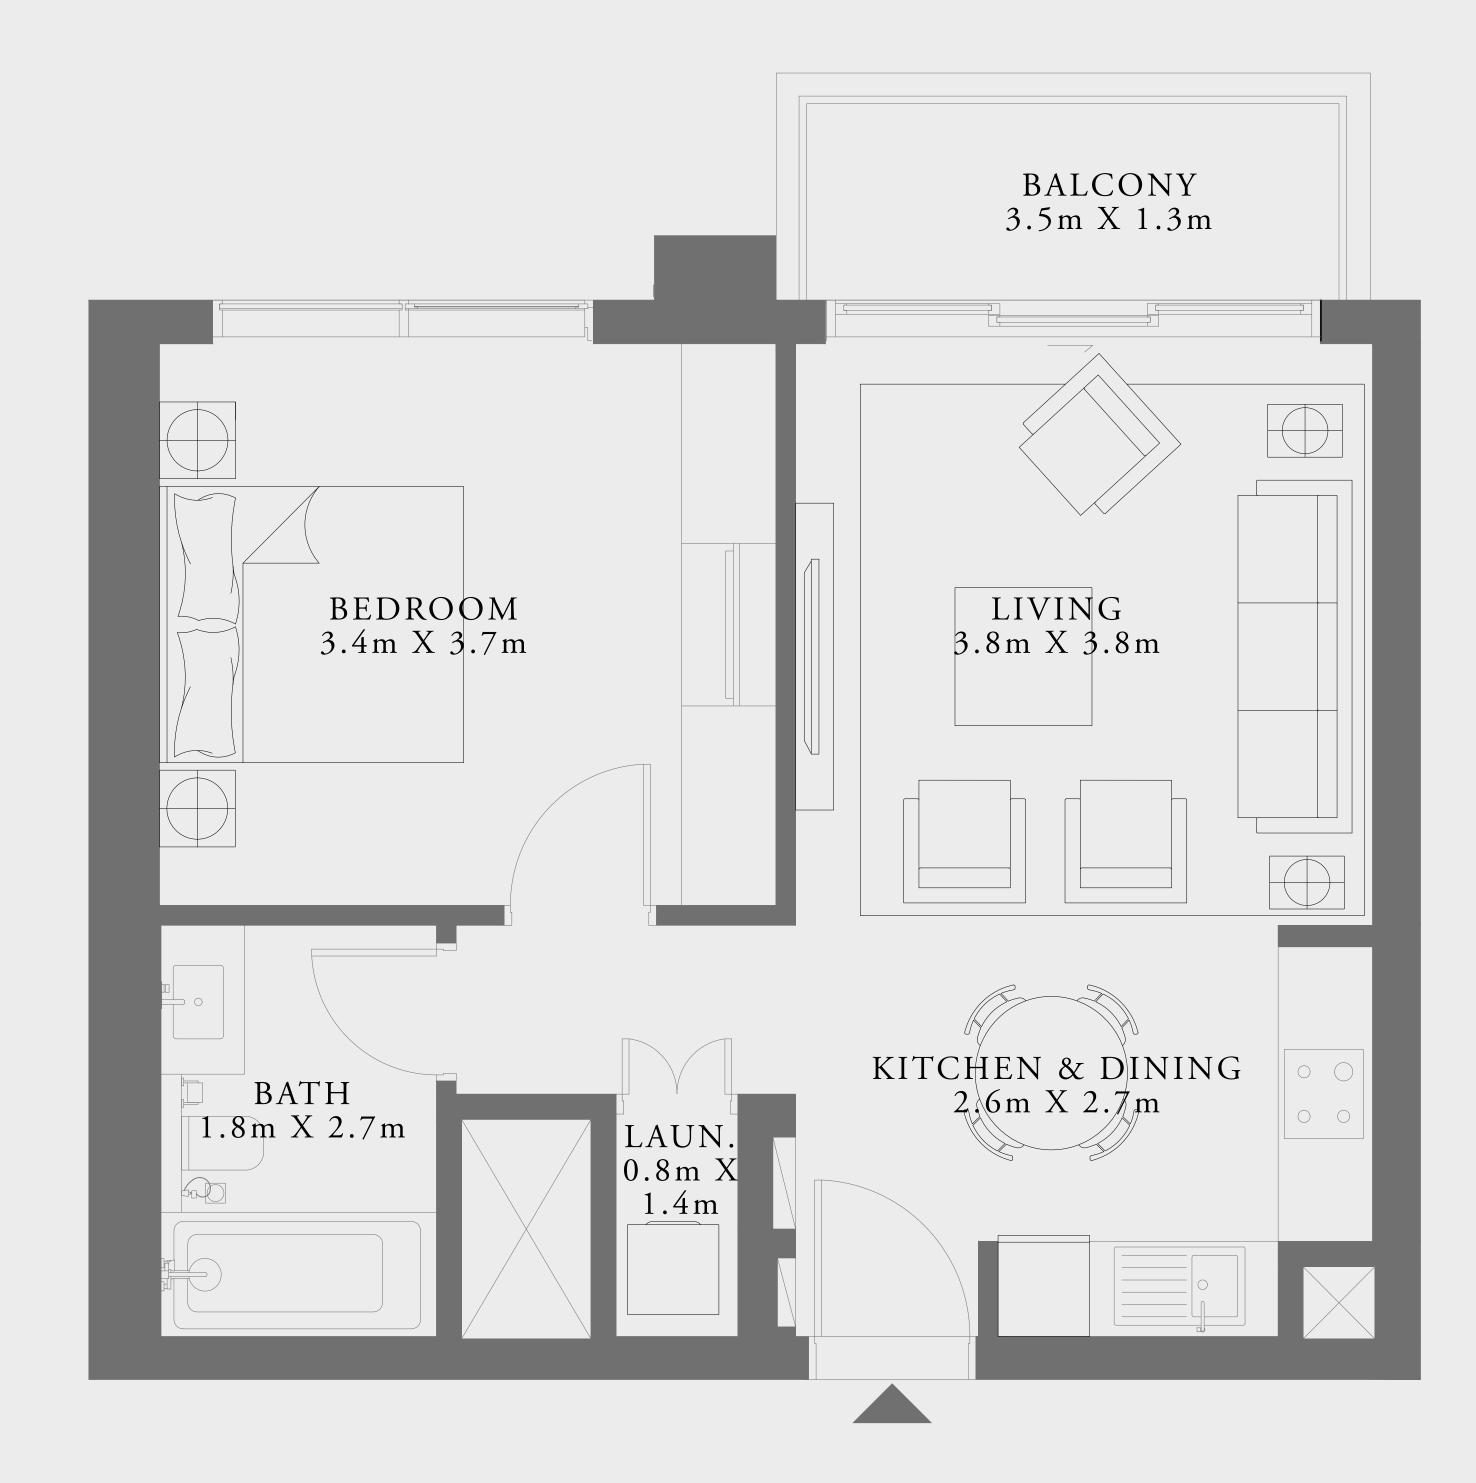

### 2 BEDROOM TYPE 1E

LEVELS 02-23

UNIT 01

| SUITE AREA               | 910.30 SQ.FT.                 | 84.57 SQ.M.               |
|--------------------------|-------------------------------|---------------------------|
| BALCONY AREA             | 53.60 SQ.FT.                  | 4.98 SQ.M.                |
| TOTAL AREA               | 963.90 SQ.FT.                 | 89.55 SQ.M.               |
| LEVELS 02-23             |                               | UNIT 12                   |
| SUITE AREA               | 900.29 SQ.FT.                 | 83.64 SQ.M.               |
|                          |                               |                           |
| BALCONY AREA             | 53.60 SQ.FT.                  | 4.98 SQ.M.                |
| BALCONY AREA  TOTAL AREA | 53.60 SQ.FT.<br>953.89 SQ.FT. | 4.98 SQ.M.<br>88.62 SQ.M. |
|                          |                               |                           |