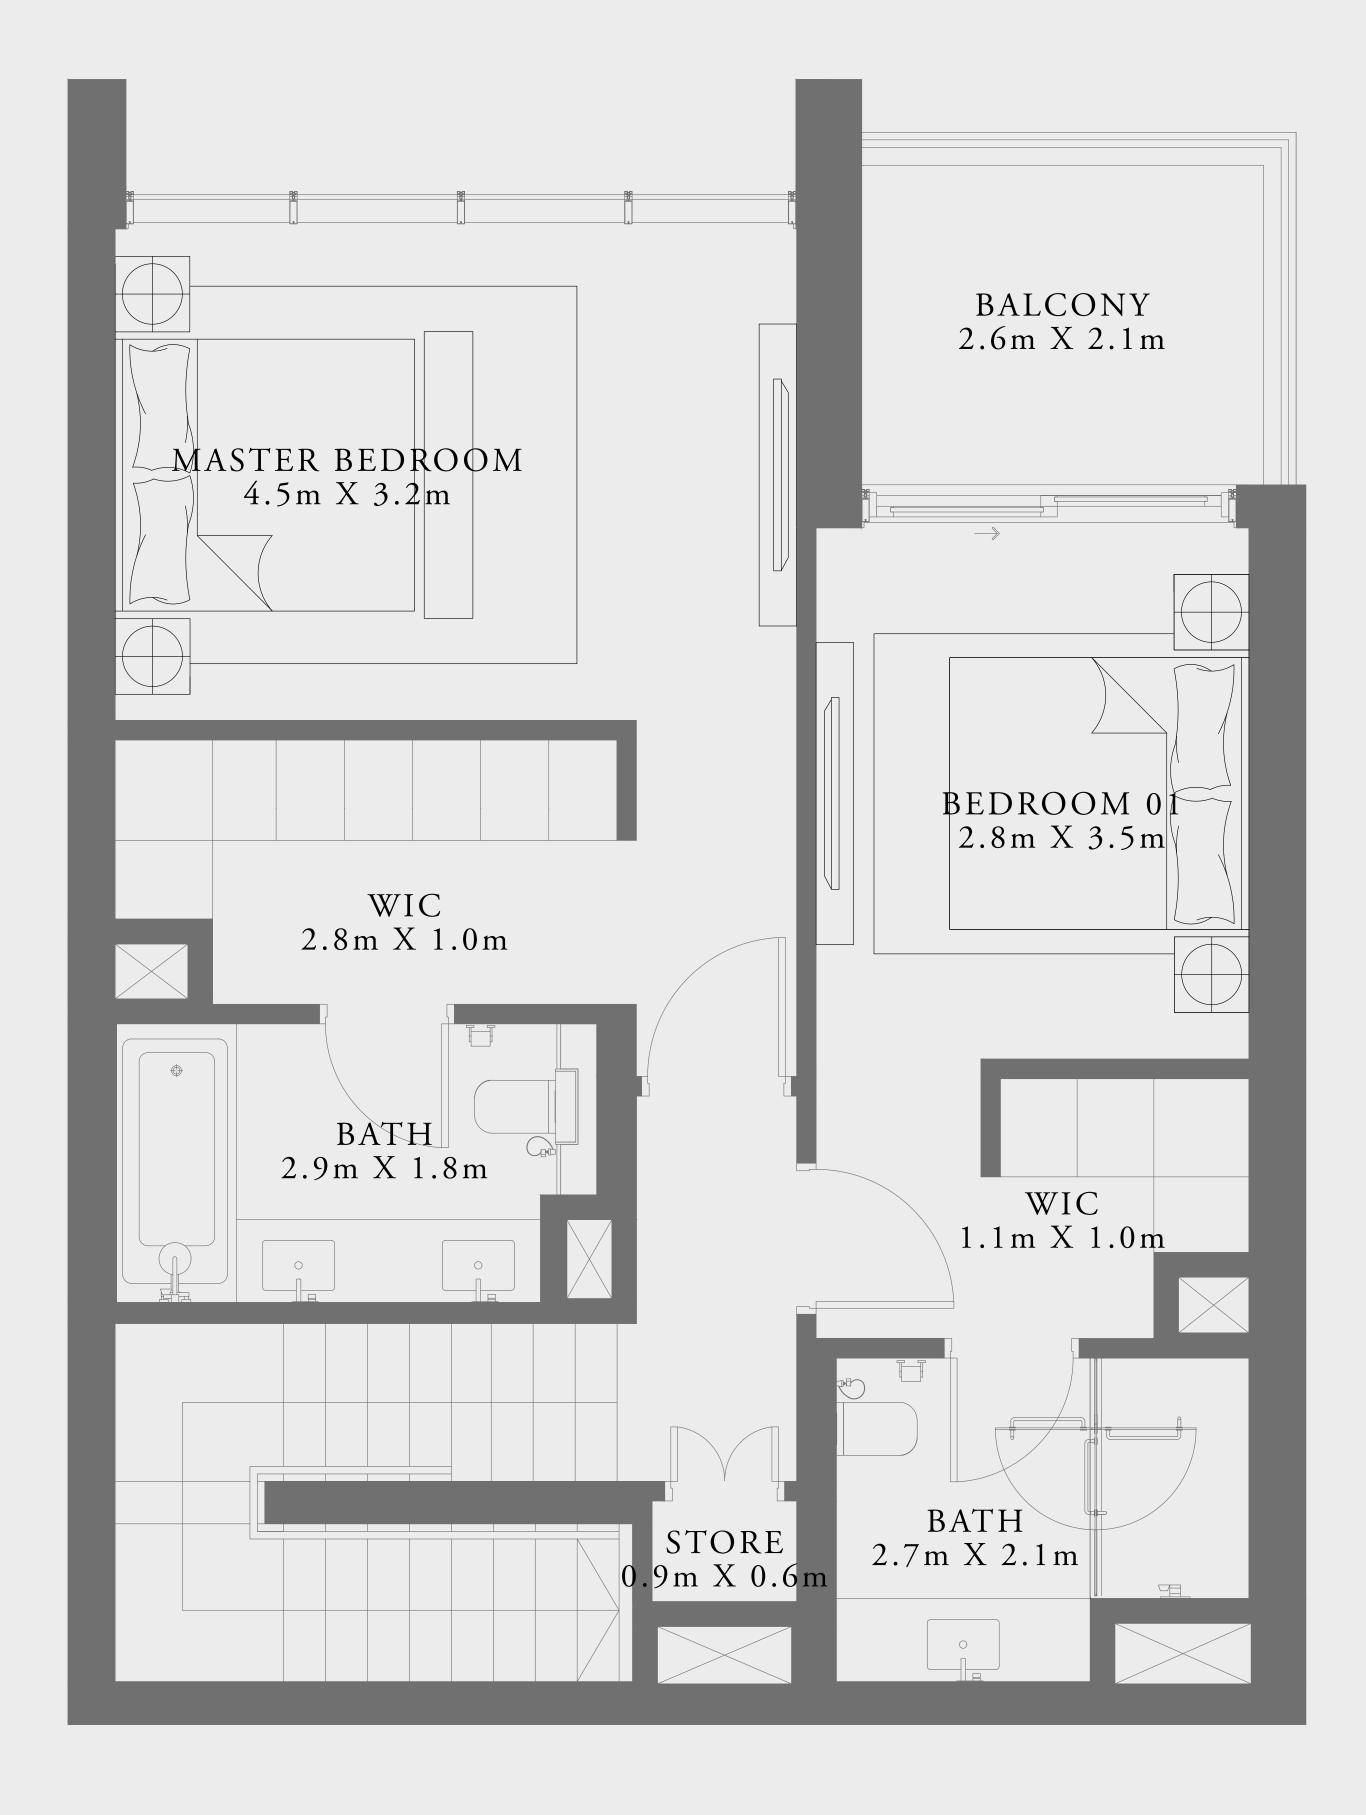

### 2 BEDROOM DUPLEX TYPE 1A

GROUND LEVEL UNITS 03, 05 & 07

| SUITE AREA   | 1565.93 SQ.FT. | 145.48 SQ.M. |
|--------------|----------------|--------------|
| BALCONY AREA | 398.37 SQ.FT.  | 37.01 SQ.M.  |
| TOTAL AREA   | 1964.30 SQ.FT. | 182.49 SQ.M. |
| GROUND       | LEVEL          | UNIT 09      |
| SUITE AREA   | 1571.00 SQ.FT. | 145.95 SQ.M. |
| BALCONY AREA | 398.37 SQ.FT.  | 37.01 SQ.M.  |
| TOTAL AREA   | 1969.37 SQ.FT. | 182.96 SQ.M. |