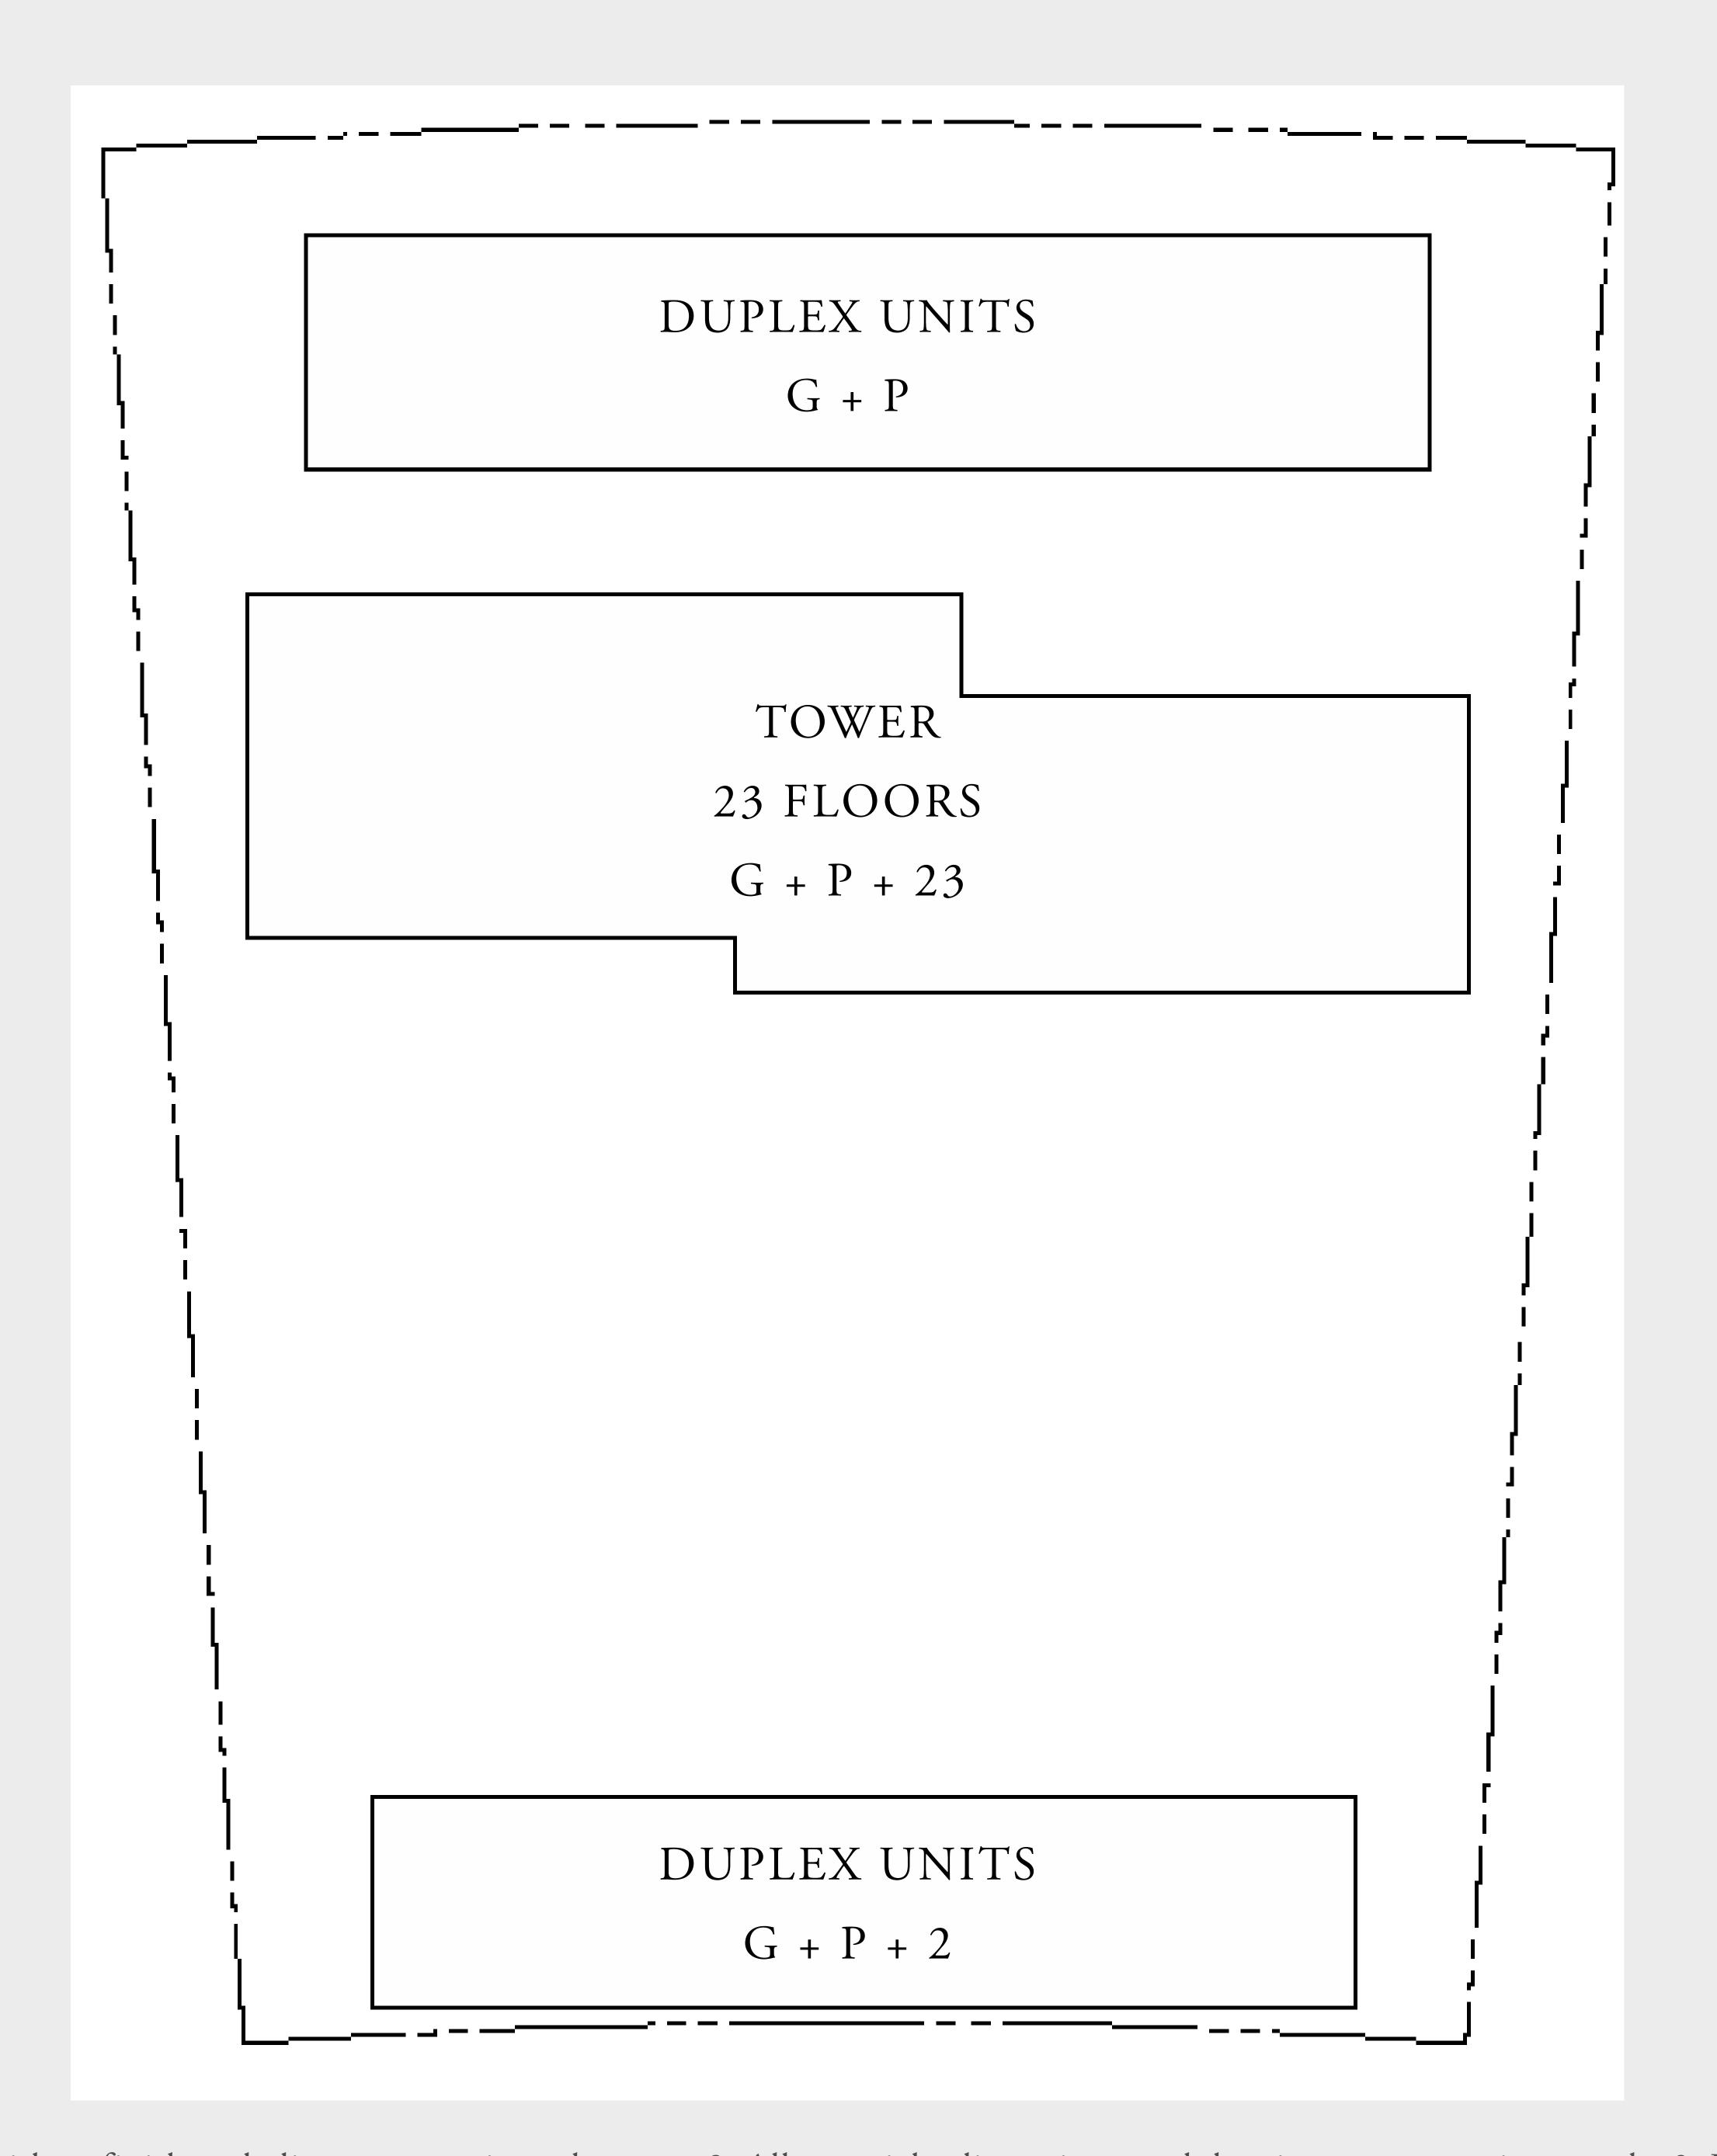

# DUBAI HILLS

ESTATE

LIME GARDENS

# RESIDENTIAL APARTMENTS

FLOOR PLAN

EMAAR

# DUBAI HILLS

ESTATE

LIME GARDENS





#### LIME GARDENS

### 2 BEDROOM DUPLEX TYPE 1

GROUND LEVEL

UNIT 01

| SUITE AREA   | 1568.41 SQ.FT. | 145.71 SQ.M. |
|--------------|----------------|--------------|
| BALCONY AREA | 400.10 SQ.FT.  | 37.17 SQ.M.  |
| TOTAL AREA   | 1968.51 SQ.FT. | 182.88 SQ.M. |







LOWER LEVEL

UPPER LEVEL





#### LIME GARDENS

### 2 BEDROOM DUPLEX TYPE 1A

GROUND LEVEL UNITS 03, 05 & 07

| SUITE AREA   | 1565.93 SQ.FT. | 145.48 SQ.M. |
|--------------|----------------|--------------|
| BALCONY AREA | 398.37 SQ.FT.  | 37.01 SQ.M.  |
| TOTAL AREA   | 1964.30 SQ.FT. | 182.49 SQ.M. |
| GROUND       | LEVEL          | UNIT 09      |
| SUITE AREA   | 1571.00 SQ.FT. | 145.95 SQ.M. |
| BALCONY AREA | 398.37 SQ.FT.  | 37.01 SQ.M.  |
| TOTAL AREA   | 1969.37 SQ.FT. | 182.96 SQ.M. |



BOULEVARD

KEY P