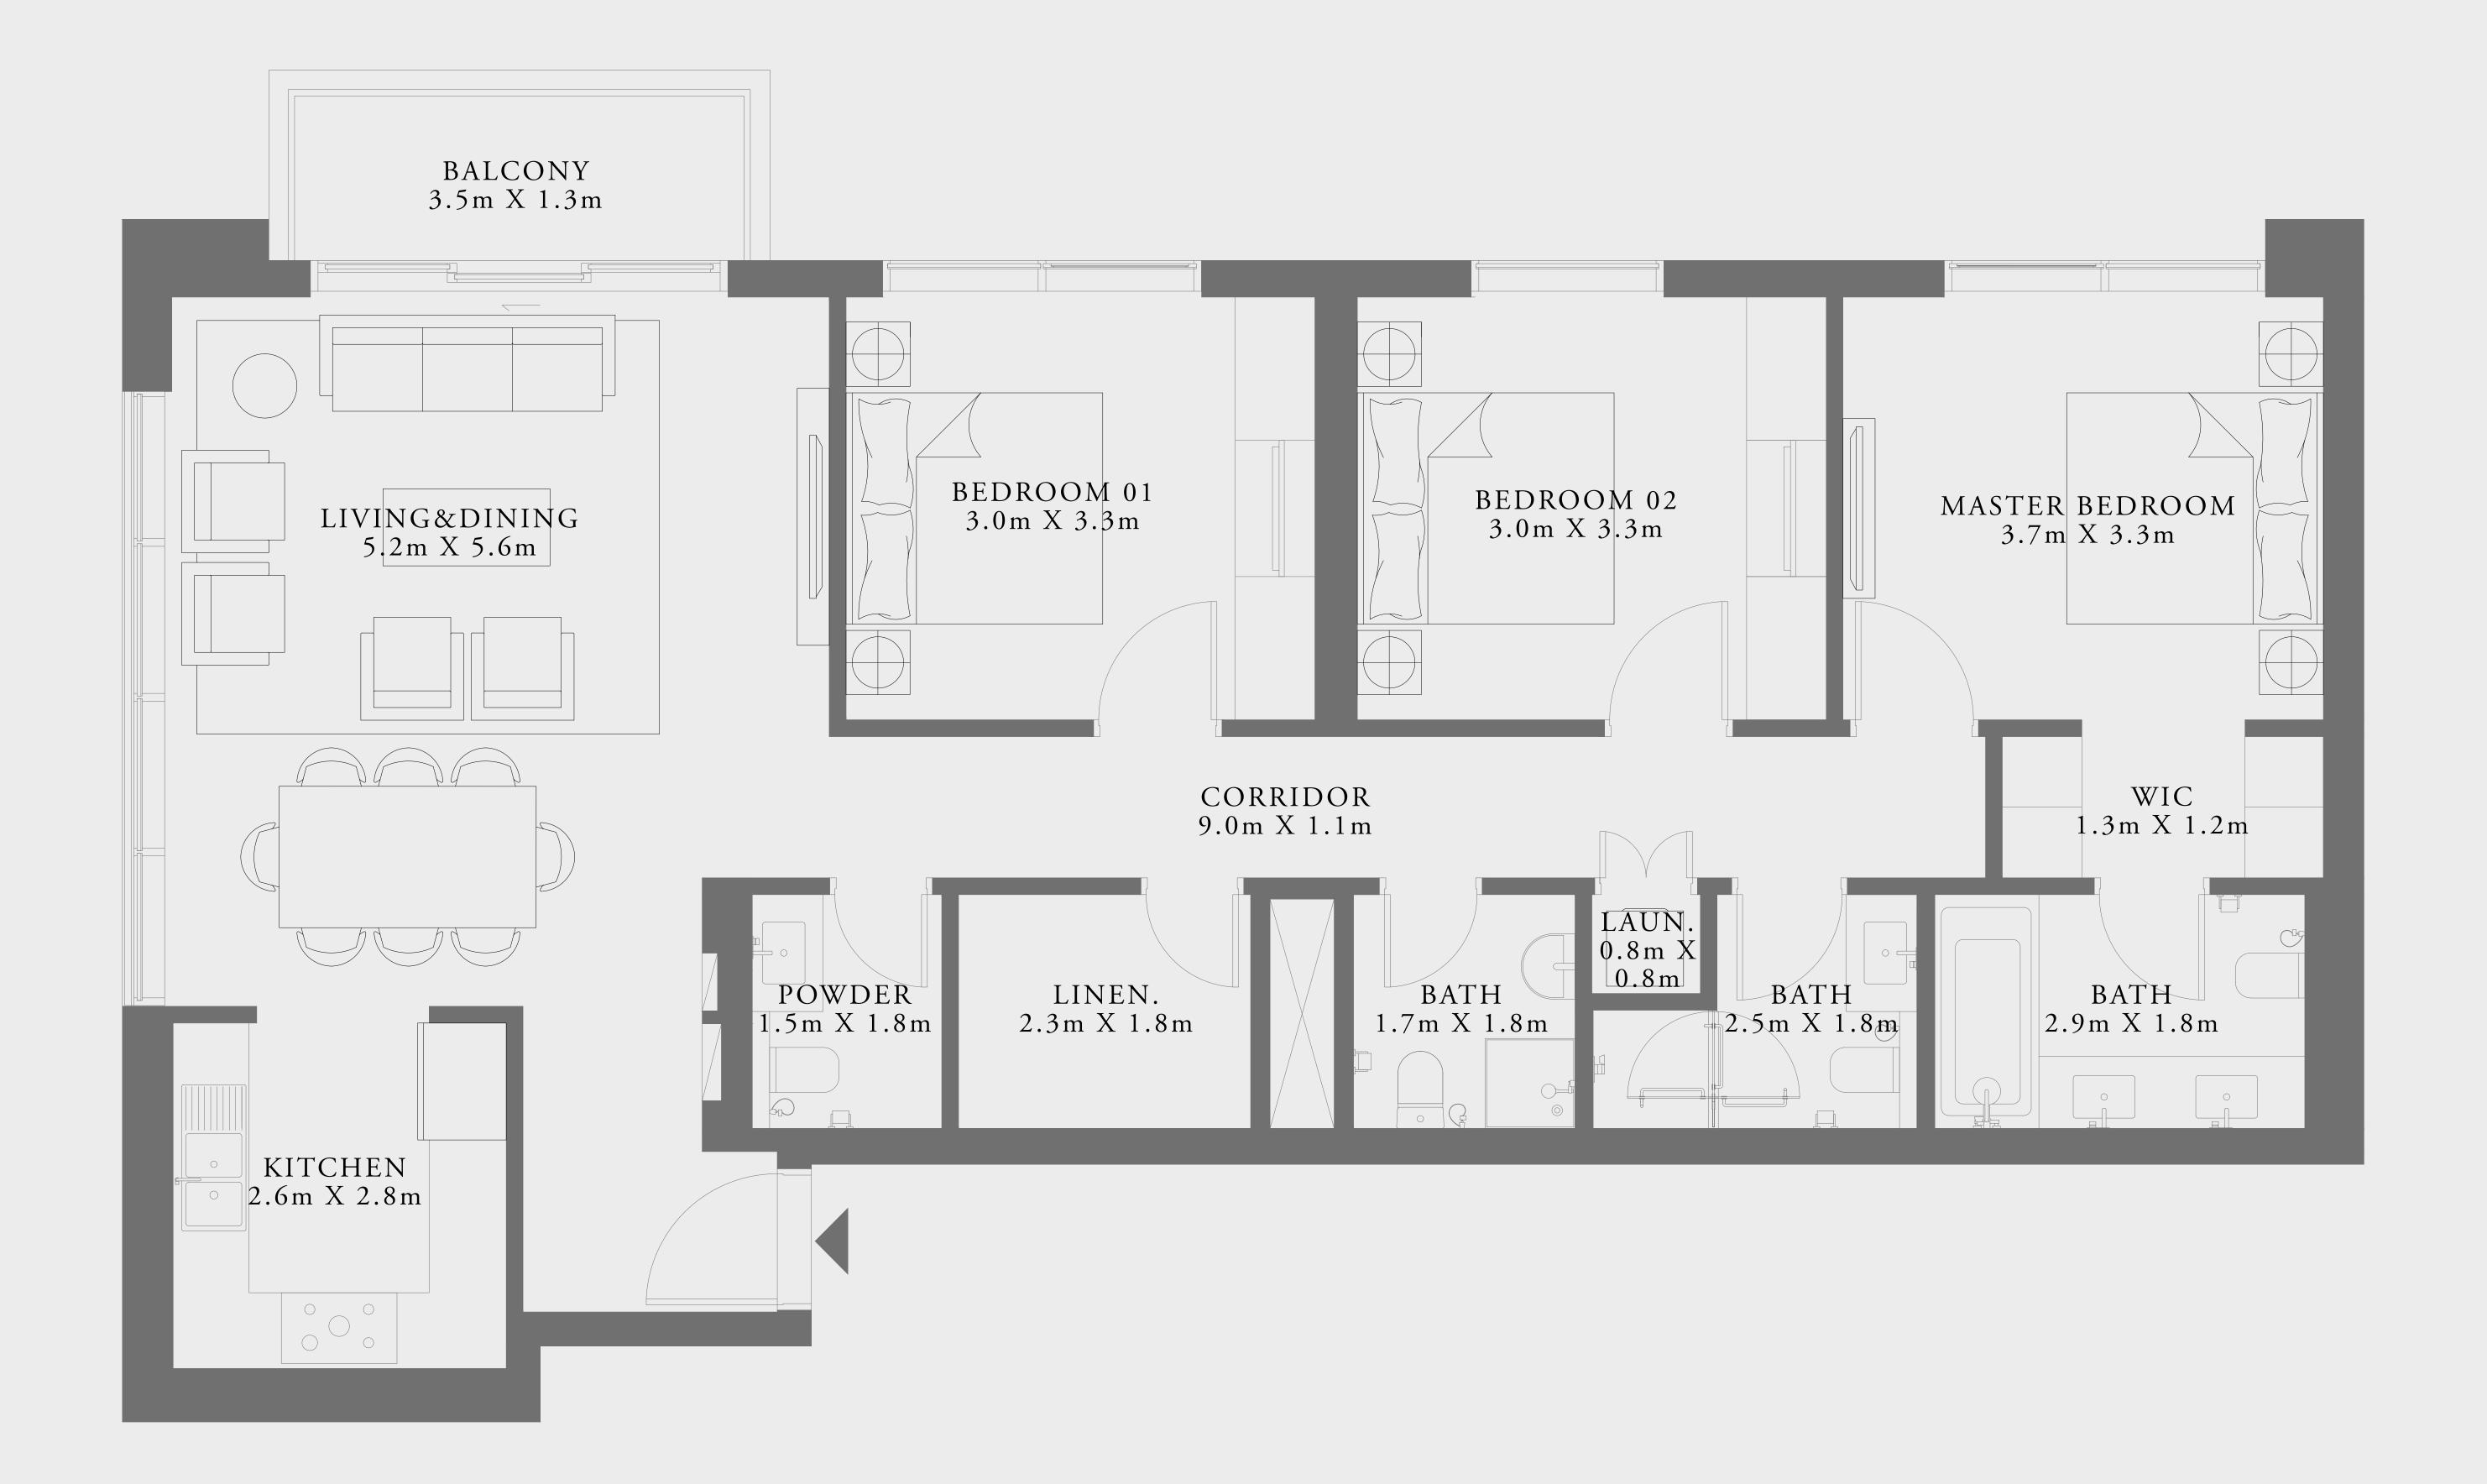

### 2 BEDROOM TYPE 1B

LEVEL 01

UNIT 01

| SUITE AREA   | 910.30 SQ.FT.  | 84.57 SQ.M.  |
|--------------|----------------|--------------|
| BALCONY AREA | 410.43 SQ.FT.  | 38.13 SQ.M.  |
| TOTAL AREA   | 1320.73 SQ.FT. | 122.70 SQ.M. |