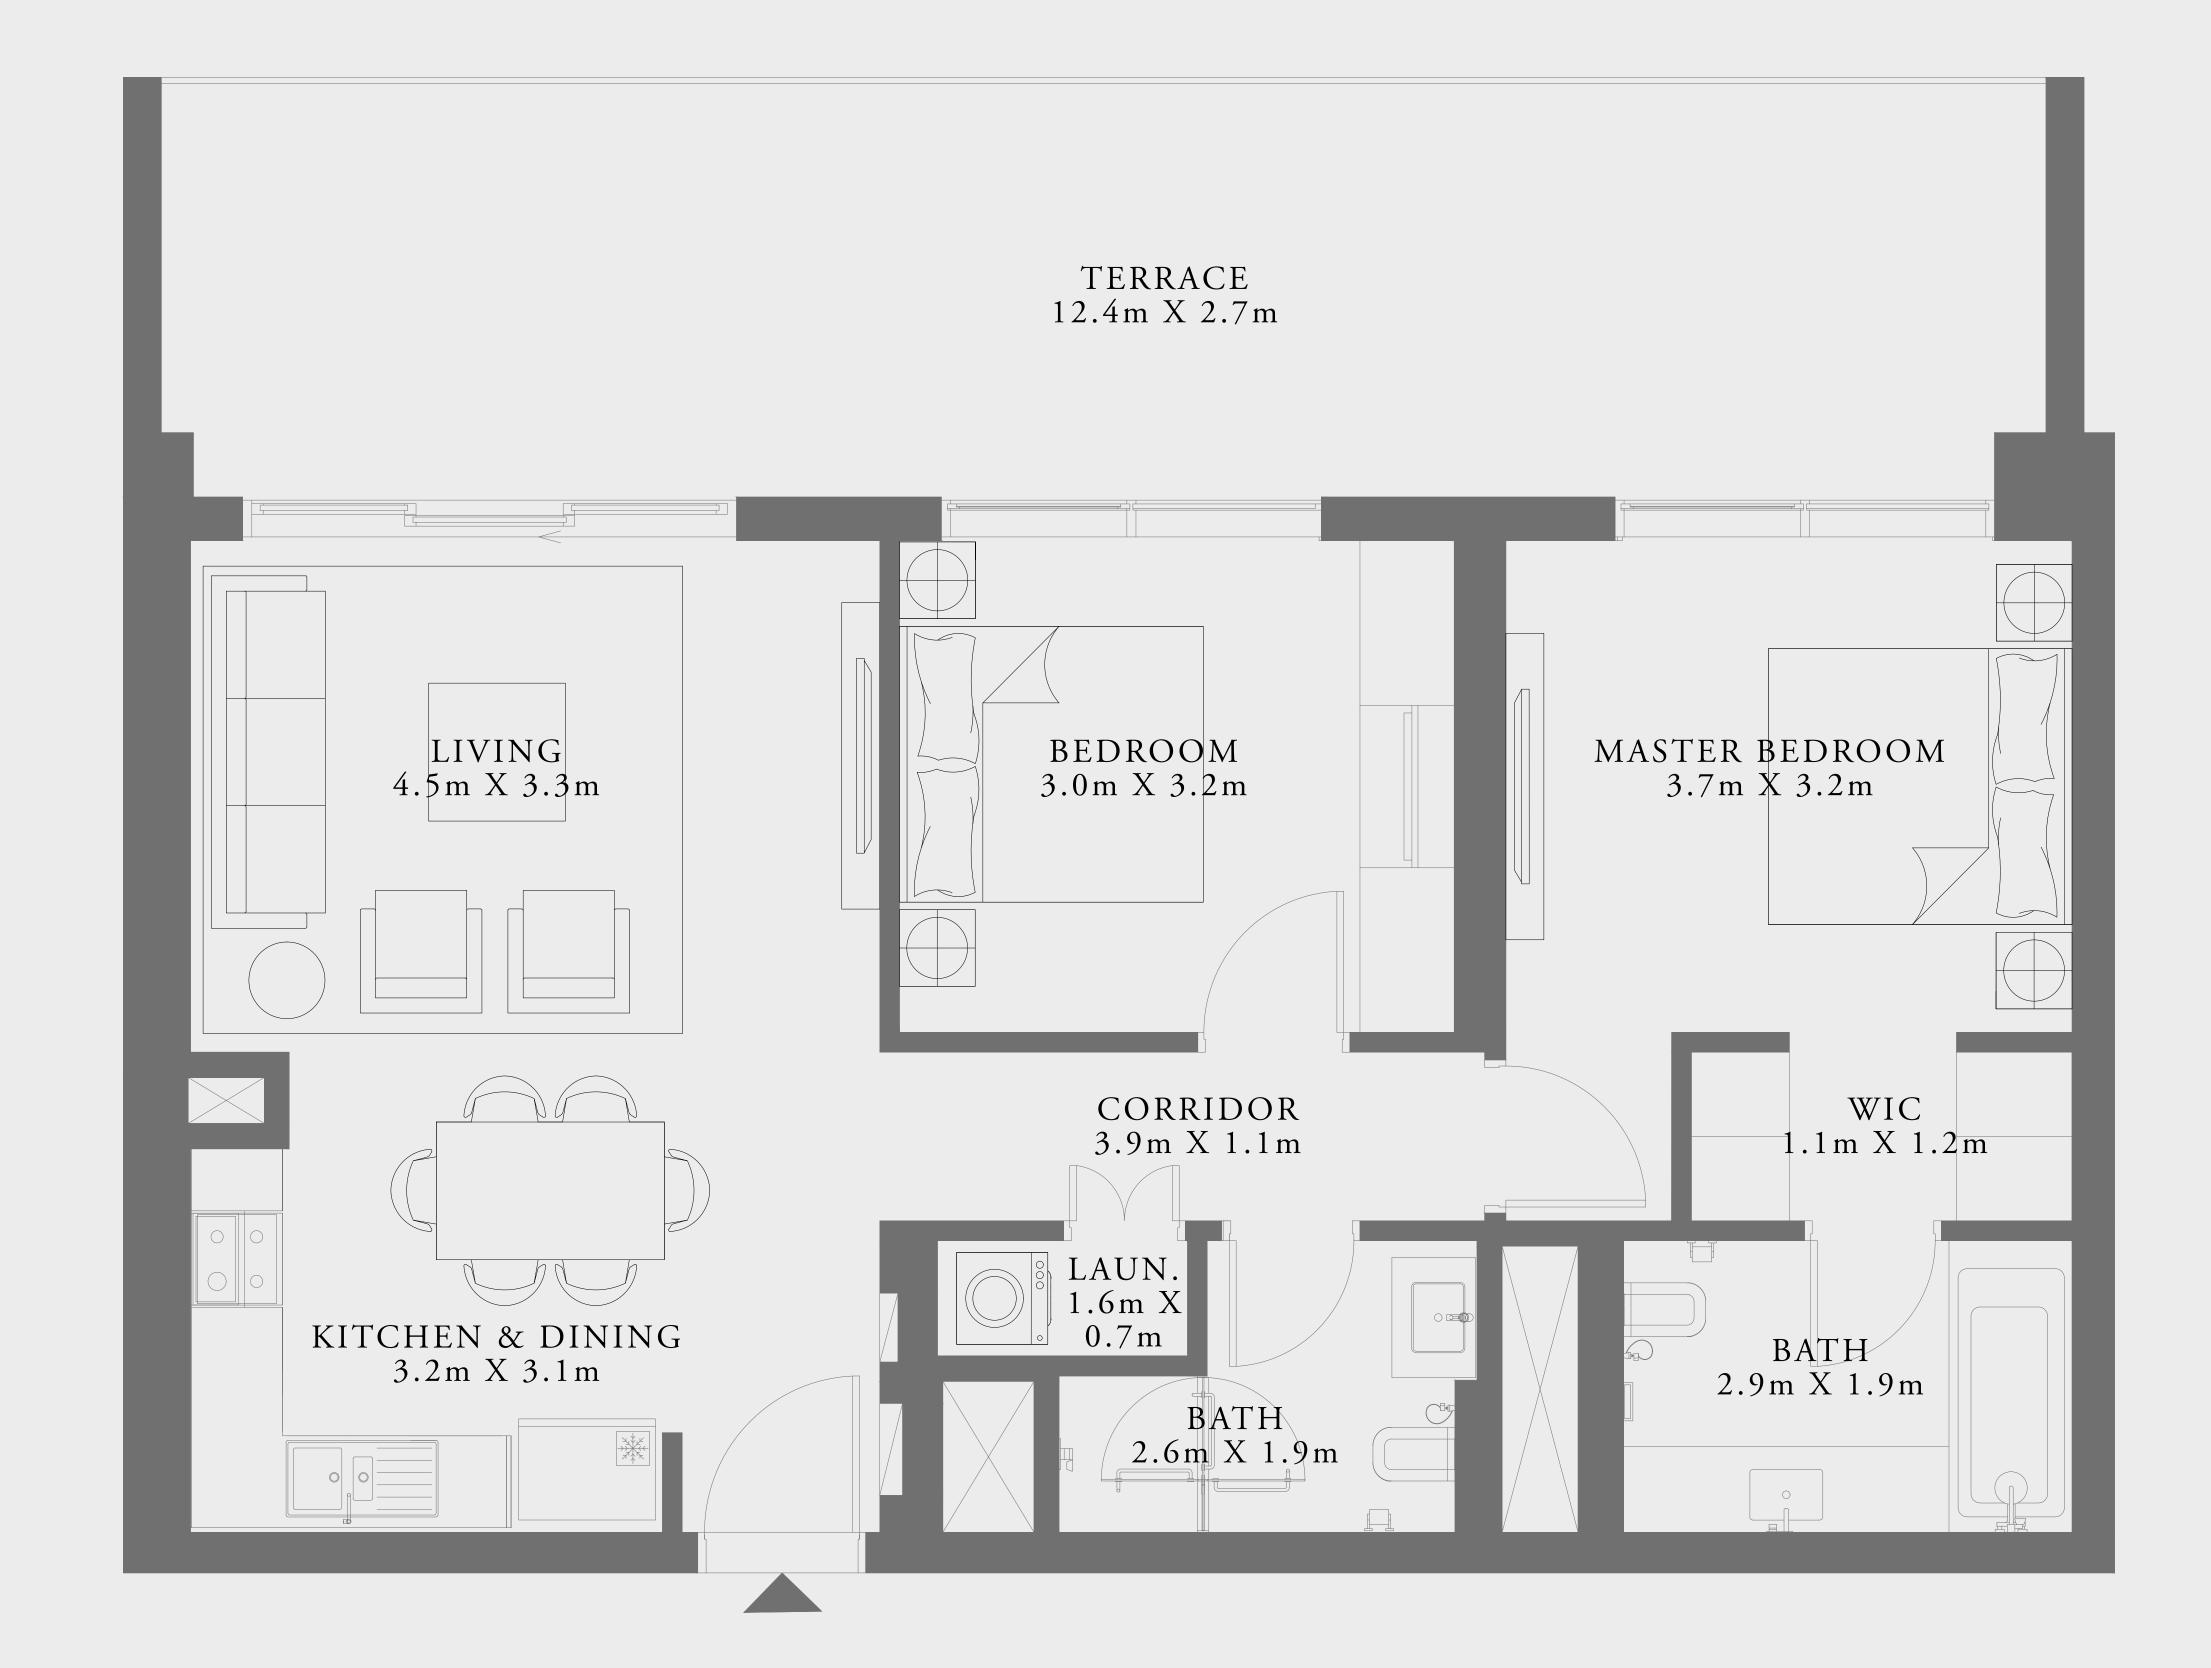

### 2 BEDROOM TYPE 1E

LEVELS 02-23

UNIT 01

| SUITE AREA               | 910.30 SQ.FT.                 | 84.57 SQ.M.               |
|--------------------------|-------------------------------|---------------------------|
| BALCONY AREA             | 53.60 SQ.FT.                  | 4.98 SQ.M.                |
| TOTAL AREA               | 963.90 SQ.FT.                 | 89.55 SQ.M.               |
| LEVELS 02-23             |                               | UNIT 12                   |
| SUITE AREA               | 900.29 SQ.FT.                 | 83.64 SQ.M.               |
|                          |                               |                           |
| BALCONY AREA             | 53.60 SQ.FT.                  | 4.98 SQ.M.                |
| BALCONY AREA  TOTAL AREA | 53.60 SQ.FT.<br>953.89 SQ.FT. | 4.98 SQ.M.<br>88.62 SQ.M. |
|                          |                               |                           |