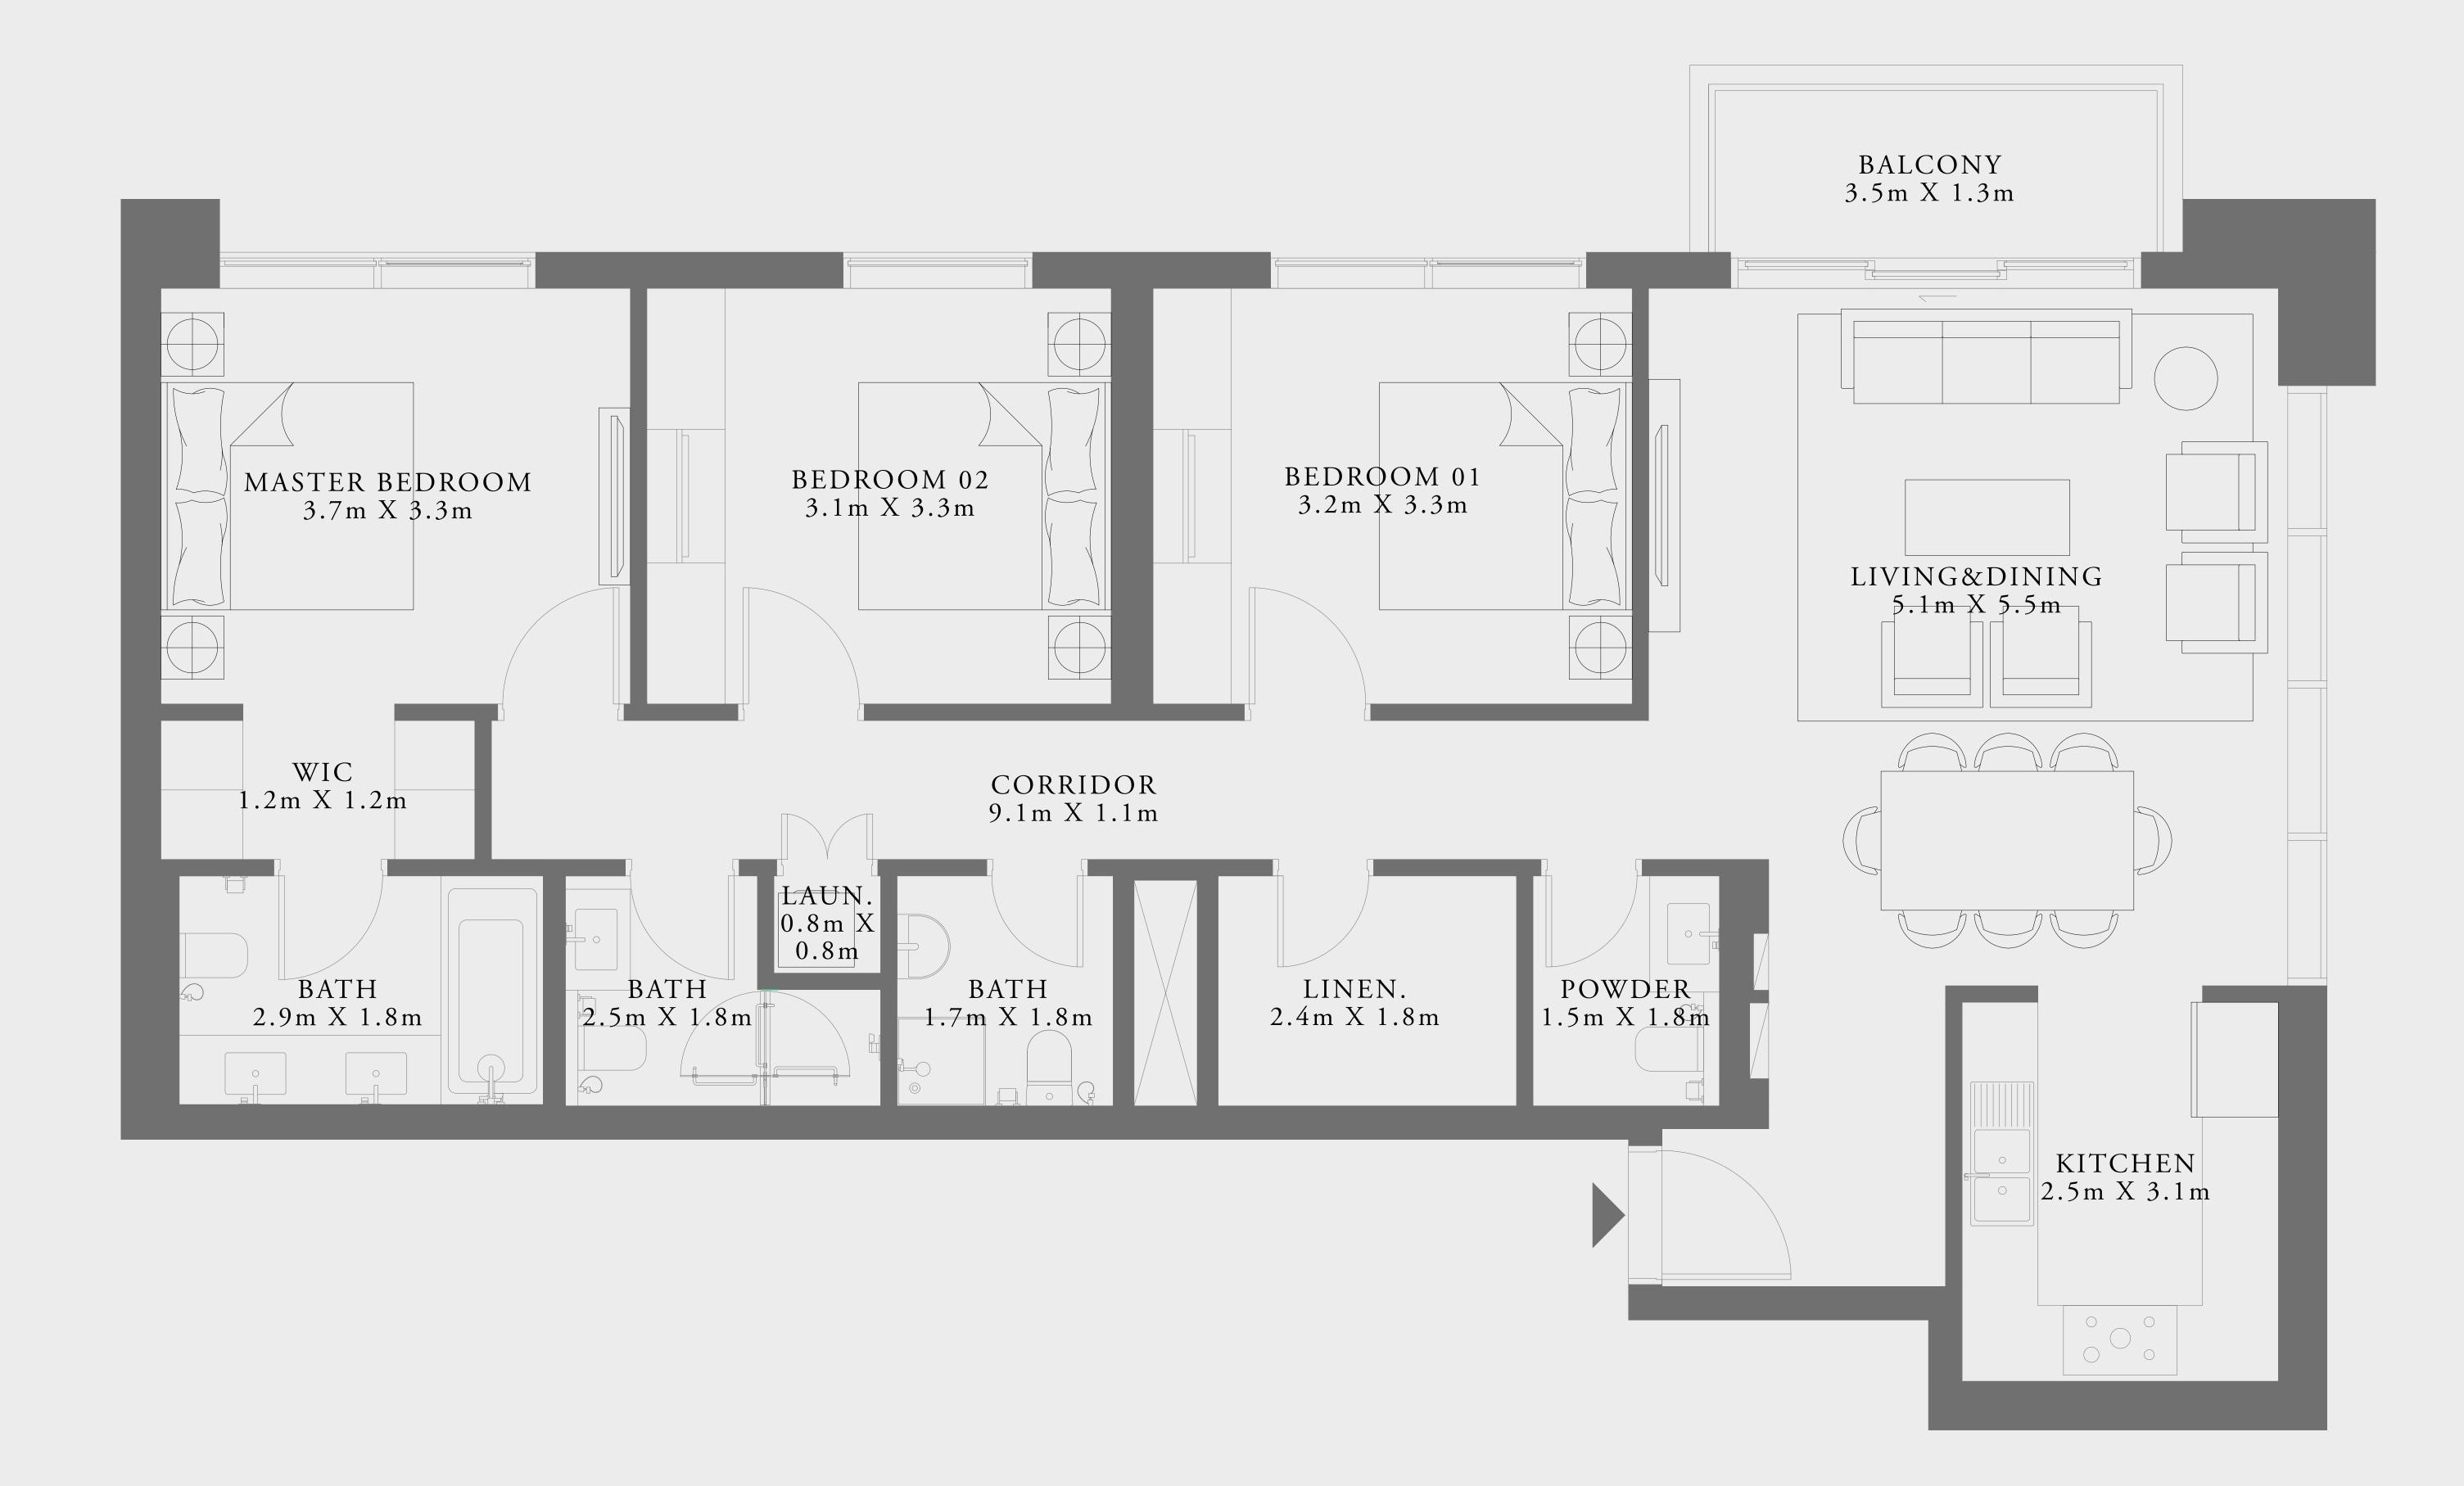

### 3 BEDROOM TYPE 1

LEVEL 01

UNIT 03

| SUITE AREA   | 1345.70 SQ.FT. | 125.02 SQ.M. |
|--------------|----------------|--------------|
| BALCONY AREA | 848.84 SQ.FT.  | 78.86 SQ.M.  |
| TOTAL AREA   | 2194.54 SQ.FT. | 203.88 SQ.M. |