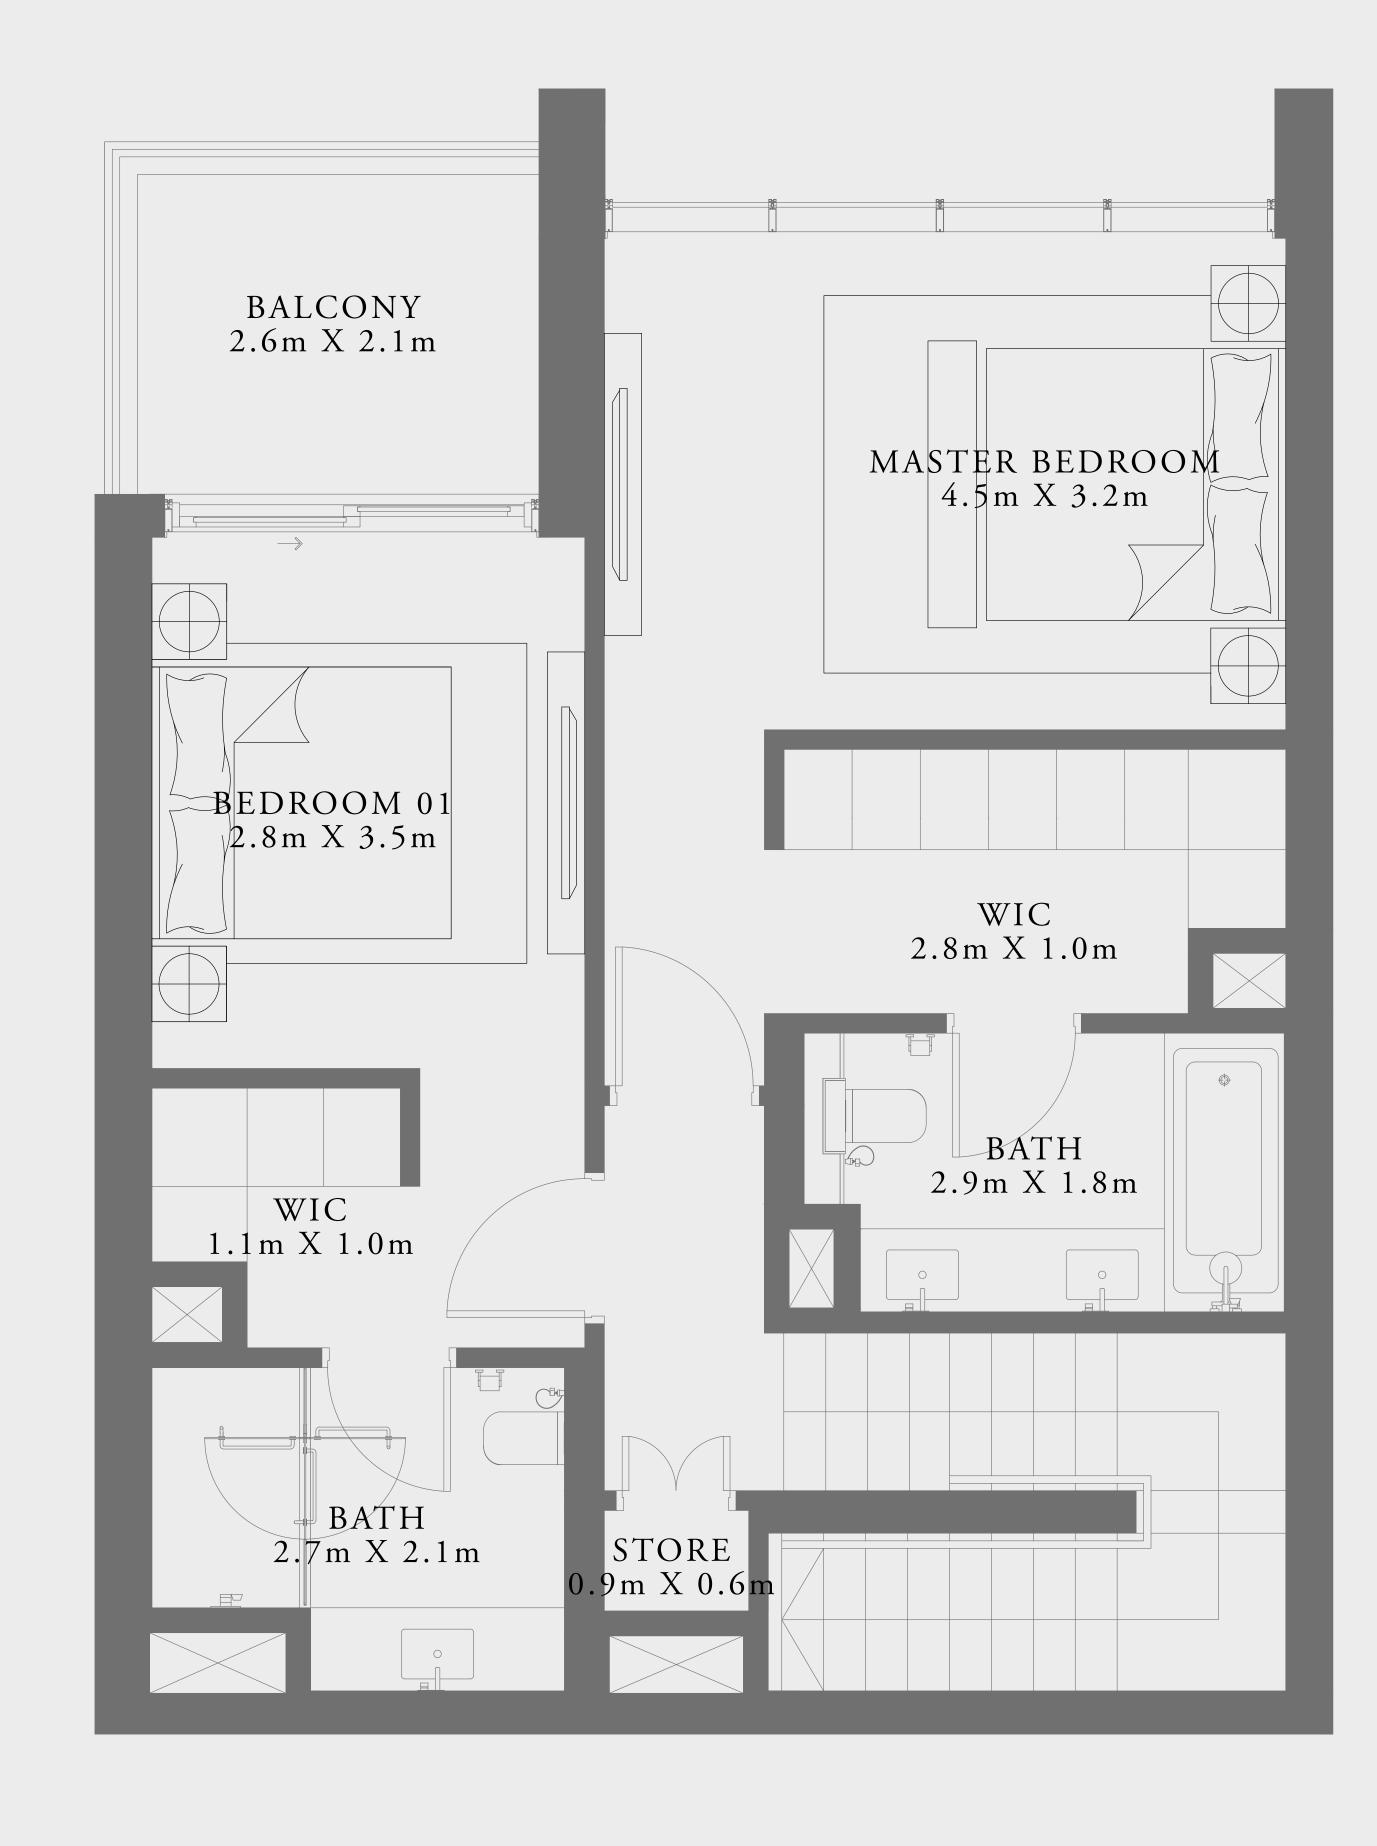

### 2 BEDROOM DUPLEX TYPE 1

GROUND LEVEL

UNIT 01

| SUITE AREA   | 1568.41 SQ.FT. | 145.71 SQ.M. |
|--------------|----------------|--------------|
| BALCONY AREA | 400.10 SQ.FT.  | 37.17 SQ.M.  |
| TOTAL AREA   | 1968.51 SQ.FT. | 182.88 SQ.M. |

LOWER LEVEL

UPPER LEVEL