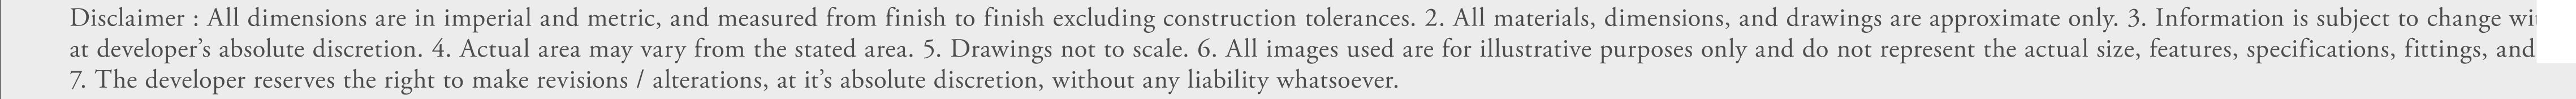

### 2 BEDROOM TYPE 1B

LEVEL 01

UNIT 01

| SUITE AREA   | 910.30 SQ.FT.  | 84.57 SQ.M.  |
|--------------|----------------|--------------|
| BALCONY AREA | 410.43 SQ.FT.  | 38.13 SQ.M.  |
| TOTAL AREA   | 1320.73 SQ.FT. | 122.70 SQ.M. |

Disclaimer: All dimensions are in imperial and metric, and measured from finish to finish excluding construction tolerances. 2. All materials, dimensions, and drawings are approximate only. 3. Information is subject to change wind developer's absolute discretion. 4. Actual area may vary from the stated area. 5. Drawings not to scale. 6. All images used are for illustrative purposes only and do not represent the actual size, features, specifications, fittings, and 7. The developer reserves the right to make revisions / alterations, at it's absolute discretion, without any liability whatsoever.