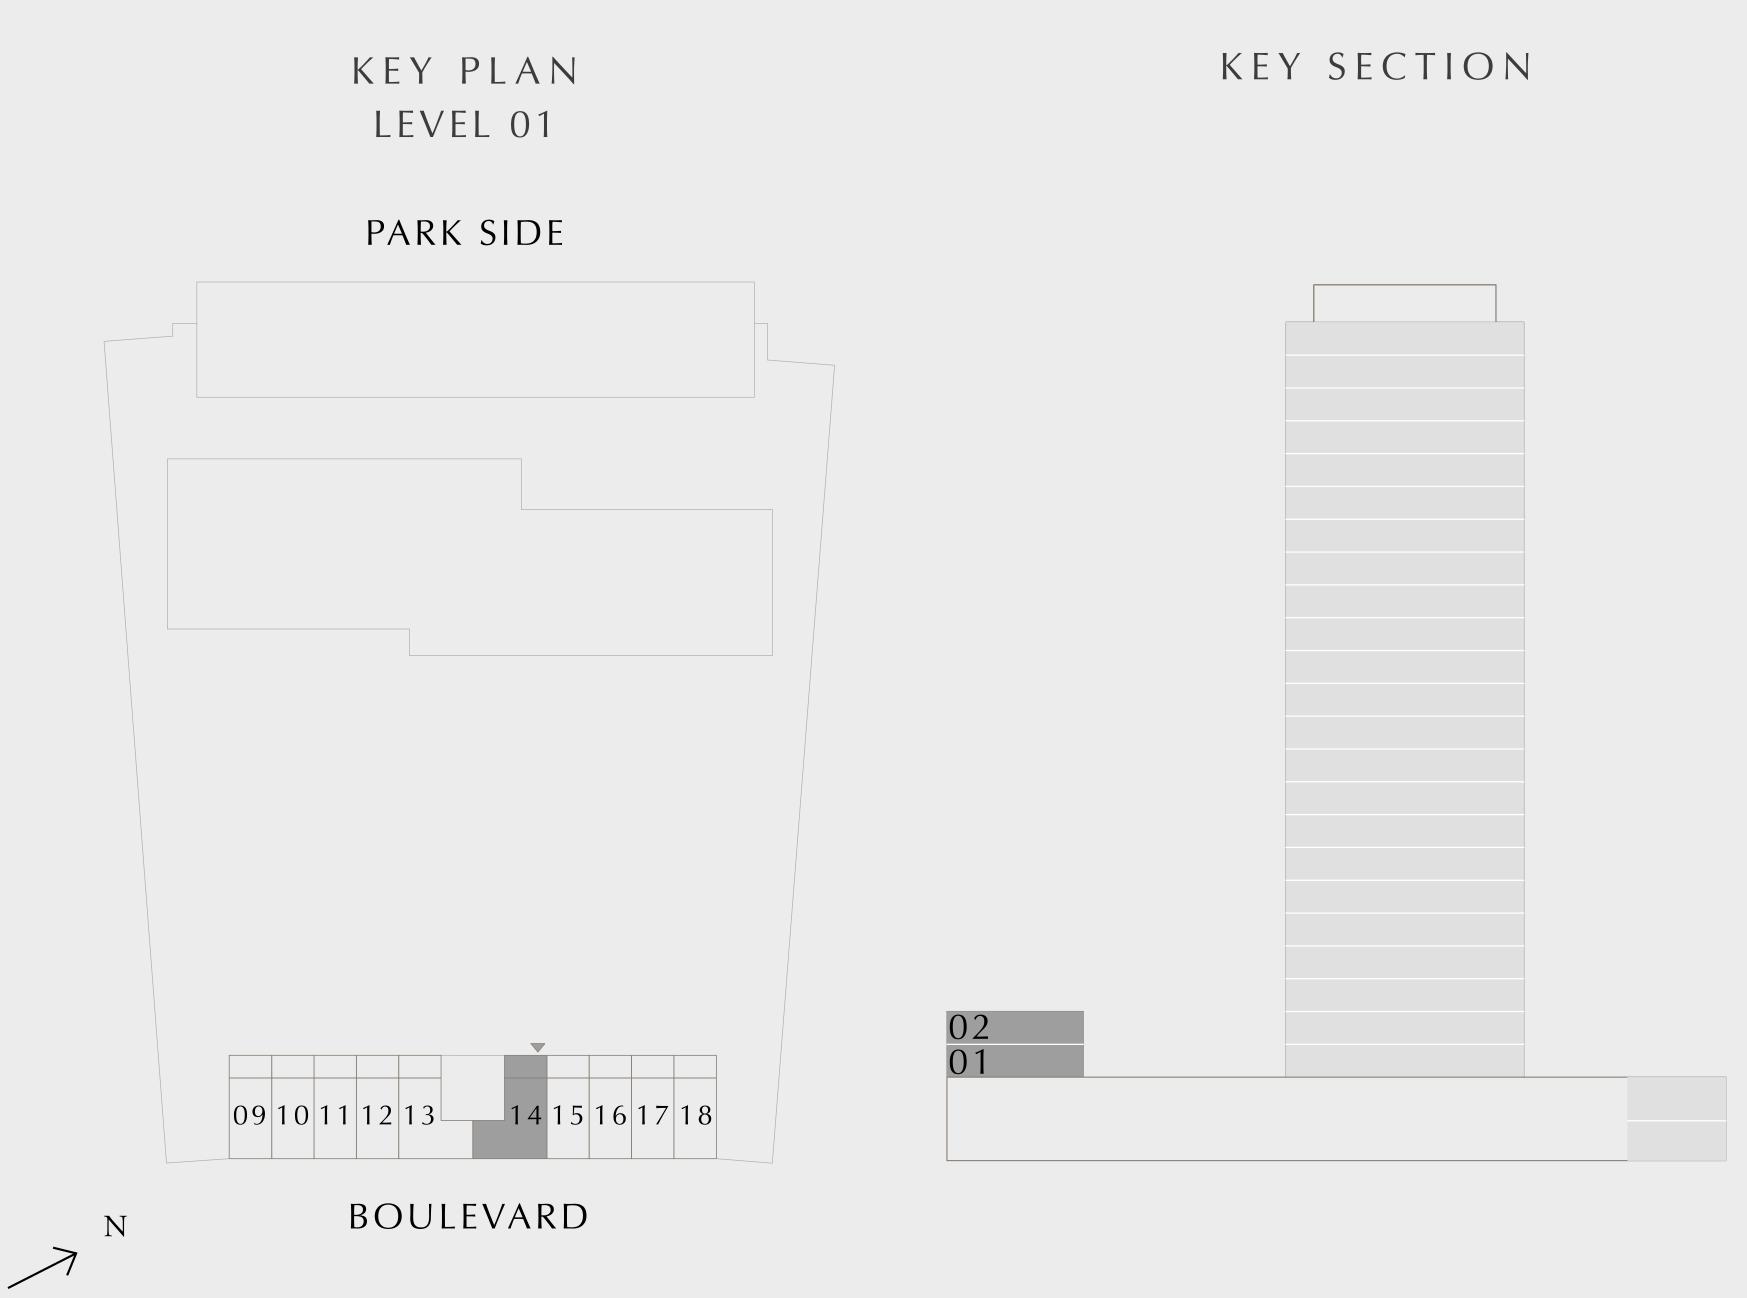

### 1 BEDROOM DUPLEX TYPE 1

| LEVEL 01                  |                | UNIT 09           |
|---------------------------|----------------|-------------------|
| SUITE AREA                | 1058.63 SQ.FT. | 98.35 SQ.M.       |
| BALCONY AREA              | 268.23 SQ.FT.  | 24.92 SQ.M.       |
| TOTAL AREA                | 1326.86 SQ.FT. | 123.27 SQ.M.      |
| LEVEL                     | _ 01           | UNITS 11, 15 & 17 |
| SUITE AREA                | 1053.57 SQ.FT. | 97.88 SQ.M.       |
| BALCONY AREA              | 265.55 SQ.FT.  | 24.67 SQ.M.       |
| TOTAL AREA                | 1319.12 SQ.FT. | 122.55 SQ.M.      |
| KEY PLAN<br>LEVEL 01      |                | KEY SECTION       |
| PARK SIDE                 |                |                   |
|                           |                |                   |
| 0 1 1 1 2 1 3 1 4 1 5 1 6 | 1719           |                   |