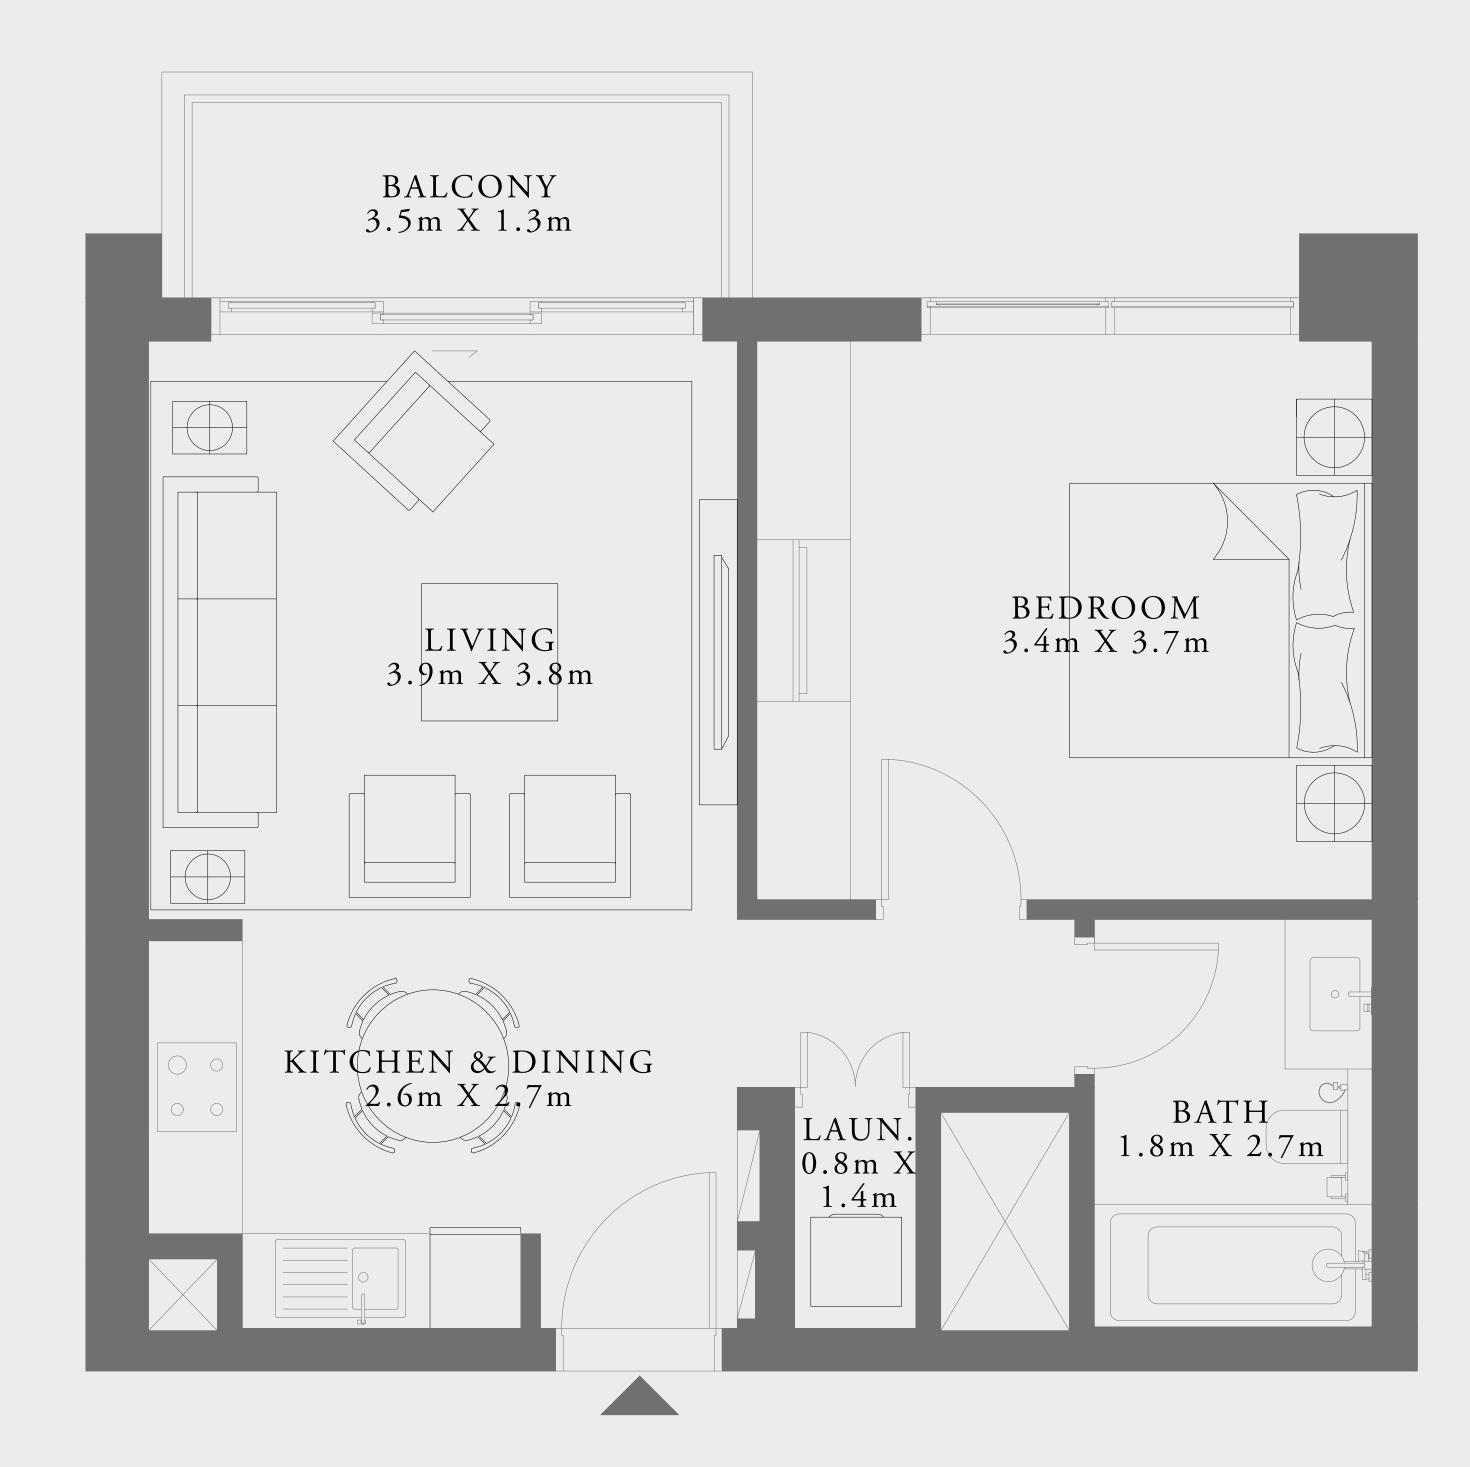

### 2 BEDROOM TYPE 1E

LEVELS 02-23

UNIT 01

| SUITE AREA               | 910.30 SQ.FT.                 | 84.57 SQ.M.               |
|--------------------------|-------------------------------|---------------------------|
| BALCONY AREA             | 53.60 SQ.FT.                  | 4.98 SQ.M.                |
| TOTAL AREA               | 963.90 SQ.FT.                 | 89.55 SQ.M.               |
| LEVELS 02-23             |                               | UNIT 12                   |
| SUITE AREA               | 900.29 SQ.FT.                 | 83.64 SQ.M.               |
|                          |                               |                           |
| BALCONY AREA             | 53.60 SQ.FT.                  | 4.98 SQ.M.                |
| BALCONY AREA  TOTAL AREA | 53.60 SQ.FT.<br>953.89 SQ.FT. | 4.98 SQ.M.<br>88.62 SQ.M. |
|                          |                               |                           |