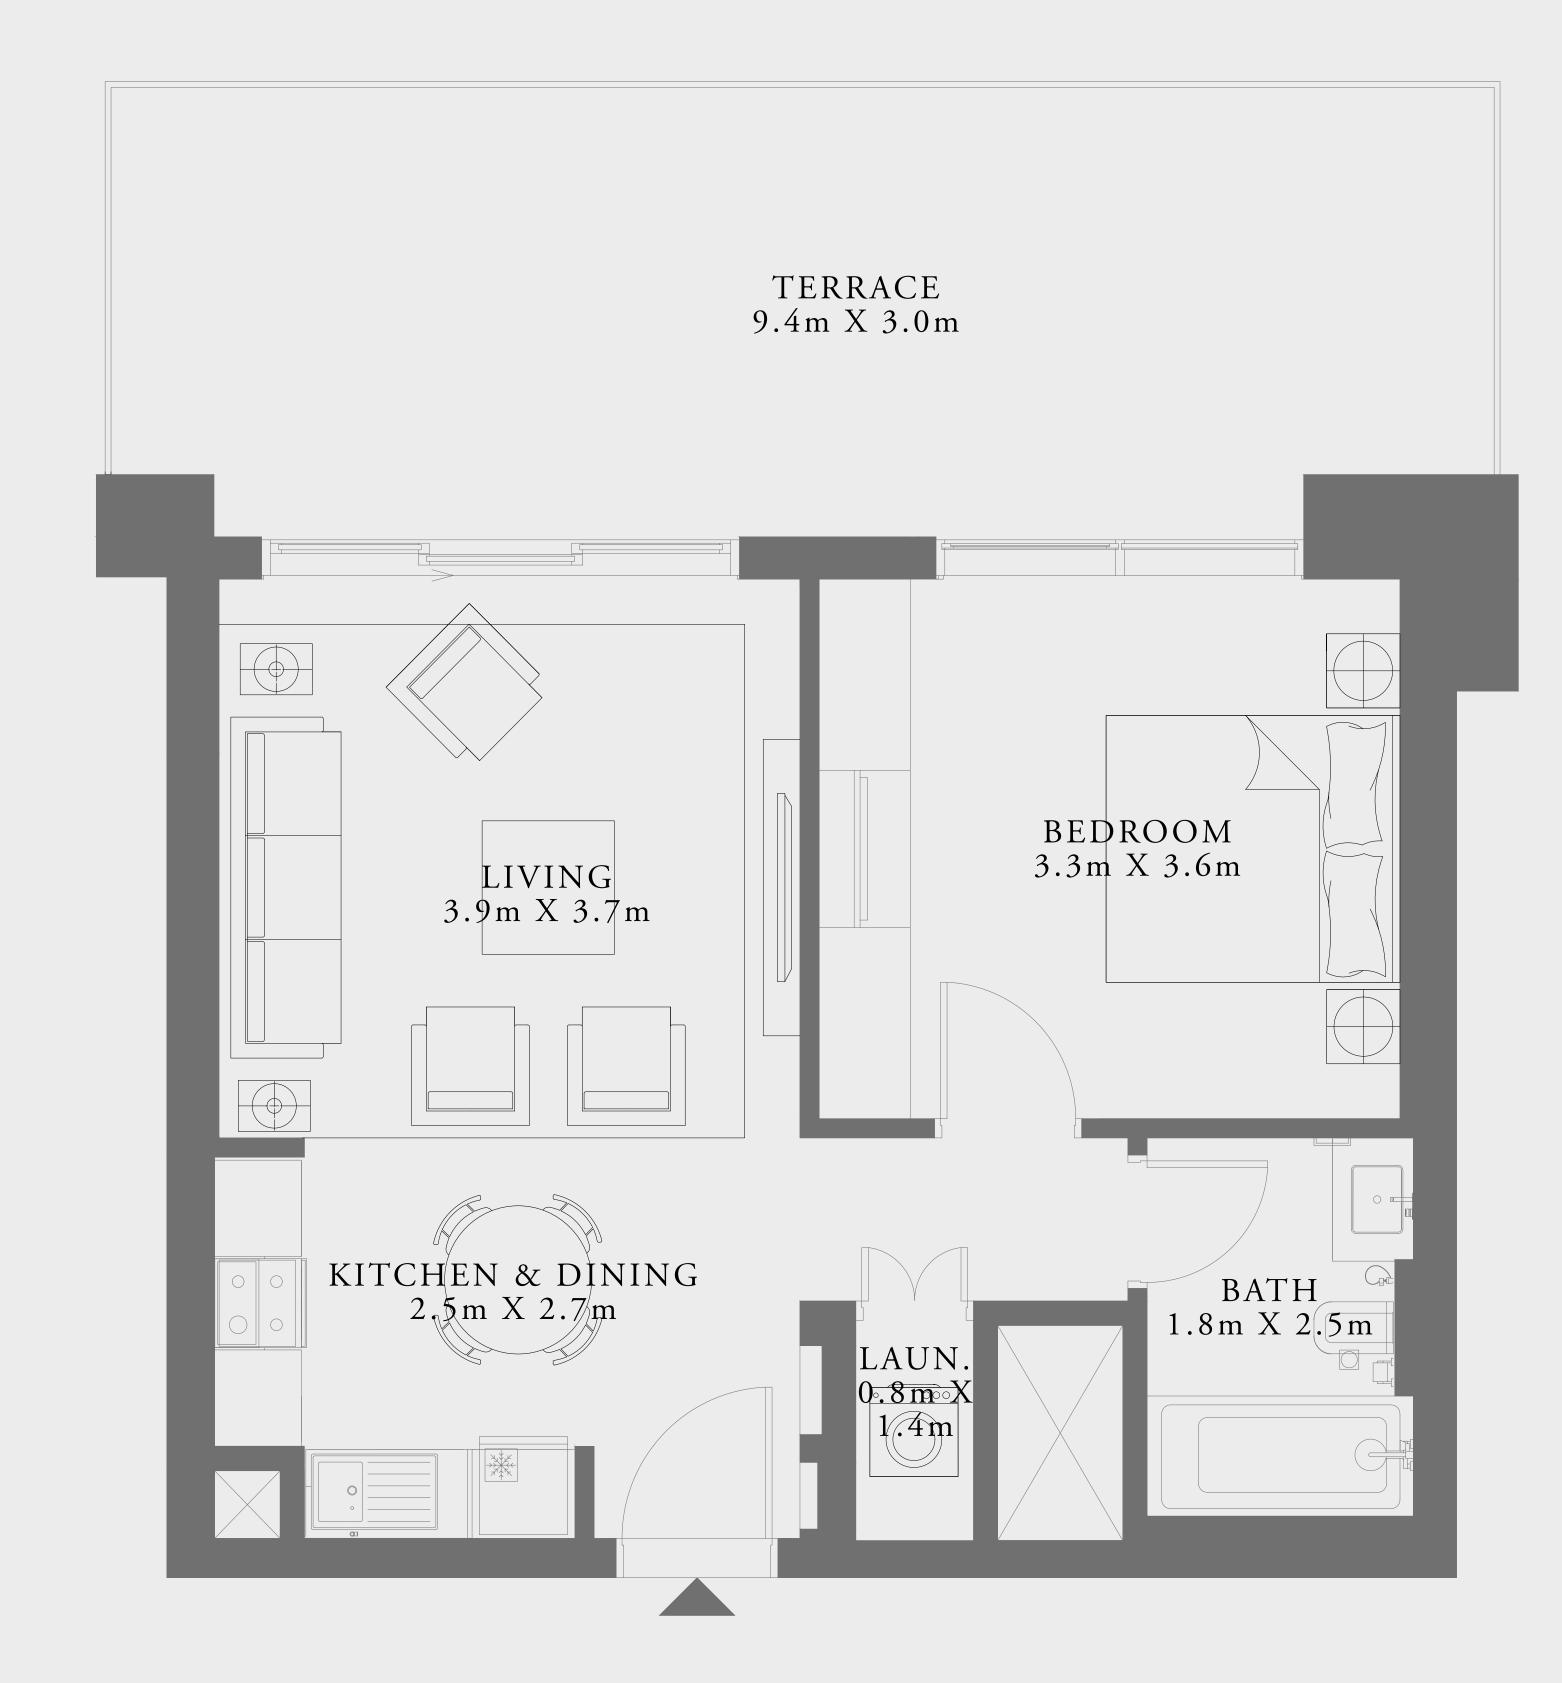

### 1 BEDROOM TYPE 1

LEVEL 01

UNIT 04

| SUITE AREA   | 594.60 SQ.FT. | 55.24 SQ.M. |
|--------------|---------------|-------------|
| BALCONY AREA | 320.87 SQ.FT. | 29.81 SQ.M. |
| TOTAL AREA   | 915.47 SQ.FT. | 85.05 SQ.M. |

Disclaimer: All dimensions are in imperial and metric, and measured from finish to finish excluding construction tolerances. 2. All materials, dimensions, and drawings are approximate only. 3. Information is subject to change wind developer's absolute discretion. 4. Actual area may vary from the stated area. 5. Drawings not to scale. 6. All images used are for illustrative purposes only and do not represent the actual size, features, specifications, fittings, and 7. The developer reserves the right to make revisions / alterations, at it's absolute discretion, without any liability whatsoever.