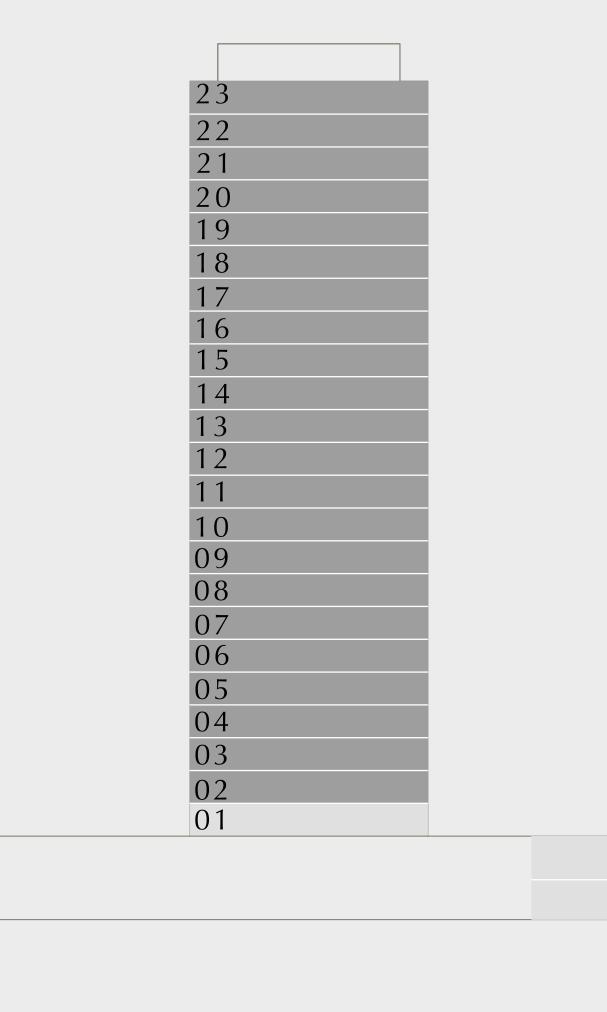

### 2 BEDROOM TYPE 1E

LEVELS 02-23

UNIT 01

| SUITE AREA               | 910.30 SQ.FT.                 | 84.57 SQ.M.               |
|--------------------------|-------------------------------|---------------------------|
| BALCONY AREA             | 53.60 SQ.FT.                  | 4.98 SQ.M.                |
| TOTAL AREA               | 963.90 SQ.FT.                 | 89.55 SQ.M.               |
| LEVELS 02-23             |                               | UNIT 12                   |
| SUITE AREA               | 900.29 SQ.FT.                 | 83.64 SQ.M.               |
|                          |                               |                           |
| BALCONY AREA             | 53.60 SQ.FT.                  | 4.98 SQ.M.                |
| BALCONY AREA  TOTAL AREA | 53.60 SQ.FT.<br>953.89 SQ.FT. | 4.98 SQ.M.<br>88.62 SQ.M. |
|                          |                               |                           |

### 2 BEDROOM TYPE 1C

LEVELS 02-23

UNIT 02

| SUITE AREA   | 904.92 SQ.FT. | 84.07 SQ.M. |
|--------------|---------------|-------------|
| BALCONY AREA | 53.60 SQ.FT.  | 4.98 SQ.M.  |
| TOTAL AREA   | 958.52 SQ.FT. | 89.05 SQ.M. |

## 3 BEDROOM TYPE 1B

LEVELS 02-23

UNIT 03

| SUITE AREA   | 1345.70 SQ.FT. | 125.02 SQ.M. |
|--------------|----------------|--------------|
| BALCONY AREA | 53.60 SQ.FT.   | 4.98 SQ.M.   |
| TOTAL AREA   | 1399.30 SQ.FT. | 130.00 SQ.M. |

### 2 BEDROOM TYPE 1D

LEVELS 02-23

UNIT 04

| SUITE AREA   | 917.73 SQ.FT. | 85.26 SQ.M. |
|--------------|---------------|-------------|
| BALCONY AREA | 53.60 SQ.FT.  | 4.98 SQ.M.  |
| TOTAL AREA   | 971.33 SQ.FT. | 90.24 SQ.M. |

### 1 BEDROOM TYPE 1C

LEVELS 02-23

UNIT 05

| SUITE AREA               | 595.03 SQ.FT. | 55.28 SQ.M. |
|--------------------------|---------------|-------------|
| BALCONY AREA             | 53.60 SQ.FT.  | 4.98 SQ.M.  |
| TOTAL AREA               | 648.63 SQ.FT. | 60.26 SQ.M. |
| LEVEL O                  | 2-23          | UNIT 07     |
| SUITE AREA               | 594.49 SQ.FT. | 55.23 SQ.M. |
| BALCONY AREA             | 53.60 SQ.FT.  | 4.98 SQ.M.  |
| TOTAL AREA               | 648.09 SQ.FT. | 60.21 SQ.M. |
| KEY PLAN<br>LEVELS 02-23 |               | KEY SECTION |

### 1 BEDROOM TYPE 1D

LEVELS 02-23

UNIT 06

| SUITE AREA   | 591.80 SQ.FT. | 54.98 SQ.M. |
|--------------|---------------|-------------|
| BALCONY AREA | 53.60 SQ.FT.  | 4.98 SQ.M.  |
| TOTAL AREA   | 645.40 SQ.FT. | 59.96 SQ.M. |

### 1 BEDROOM TYPE 1E

LEVELS 02-23

UNIT 08

|   | SUITE AREA               | 595.35 SQ.FT. | 55.31 SQ.M. |
|---|--------------------------|---------------|-------------|
|   | BALCONY AREA             | 53.60 SQ.FT.  | 4.98 SQ.M.  |
| _ | TOTAL AREA               | 648.95 SQ.FT. | 60.29 SQ.M. |
|   | LEVEL 02                 | 2-23          | UNIT 09     |
| _ | SUITE AREA               | 595.03 SQ.FT. | 55.28 SQ.M. |
| _ | BALCONY AREA             | 53.60 SQ.FT.  | 4.98 SQ.M.  |
|   | TOTAL AREA               | 648.63 SQ.FT. | 60.26 SQ.M. |
|   | KEY PLAN<br>LEVELS 02-23 |               | KEY SECTION |

### 1 BEDROOM TYPE 1F

LEVELS 02-23

UNIT 10

| SUITE AREA   | 615.70 SQ.FT. | 57.20 SQ.M. |
|--------------|---------------|-------------|
| BALCONY AREA | 53.60 SQ.FT.  | 4.98 SQ.M.  |
| TOTAL AREA   | 669.30 SO.FT. | 62.18 SO.M. |

### 3 BEDROOM TYPE 1C

LEVELS 02-23

UNIT 11

| SUITE AREA   | 1333.43 SQ.FT. | 123.88 SQ.M. |
|--------------|----------------|--------------|
| BALCONY AREA | 53.60 SQ.FT.   | 4.98 SQ.M.   |
| TOTAL AREA   | 1387.03 SQ.FT. | 128.86 SQ.M. |