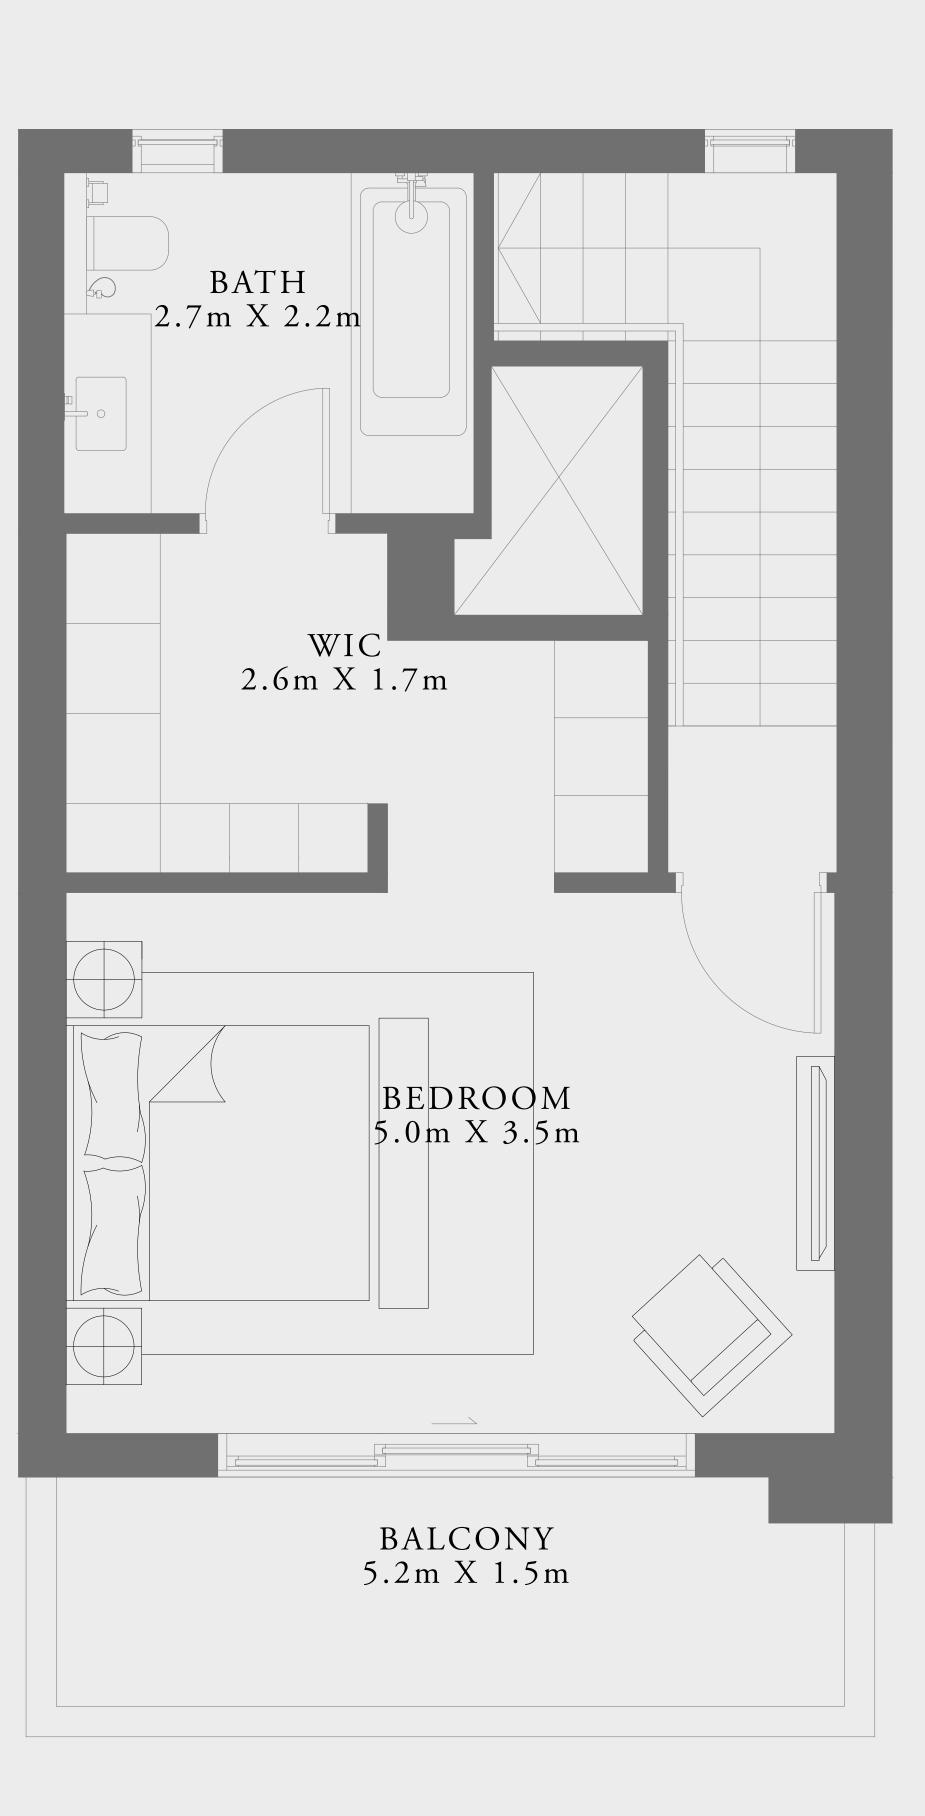

### 1 BEDROOM DUPLEX TYPE 2

LEVEL 01

UNIT 13

| SUITE AREA   | 1279.40 SQ.FT. | 118.86 SQ.M. |
|--------------|----------------|--------------|
| BALCONY AREA | 337.02 SQ.FT.  | 31.31 SQ.M.  |
| TOTAL AREA   | 1616.42 SQ.FT. | 150.17 SQ.M. |