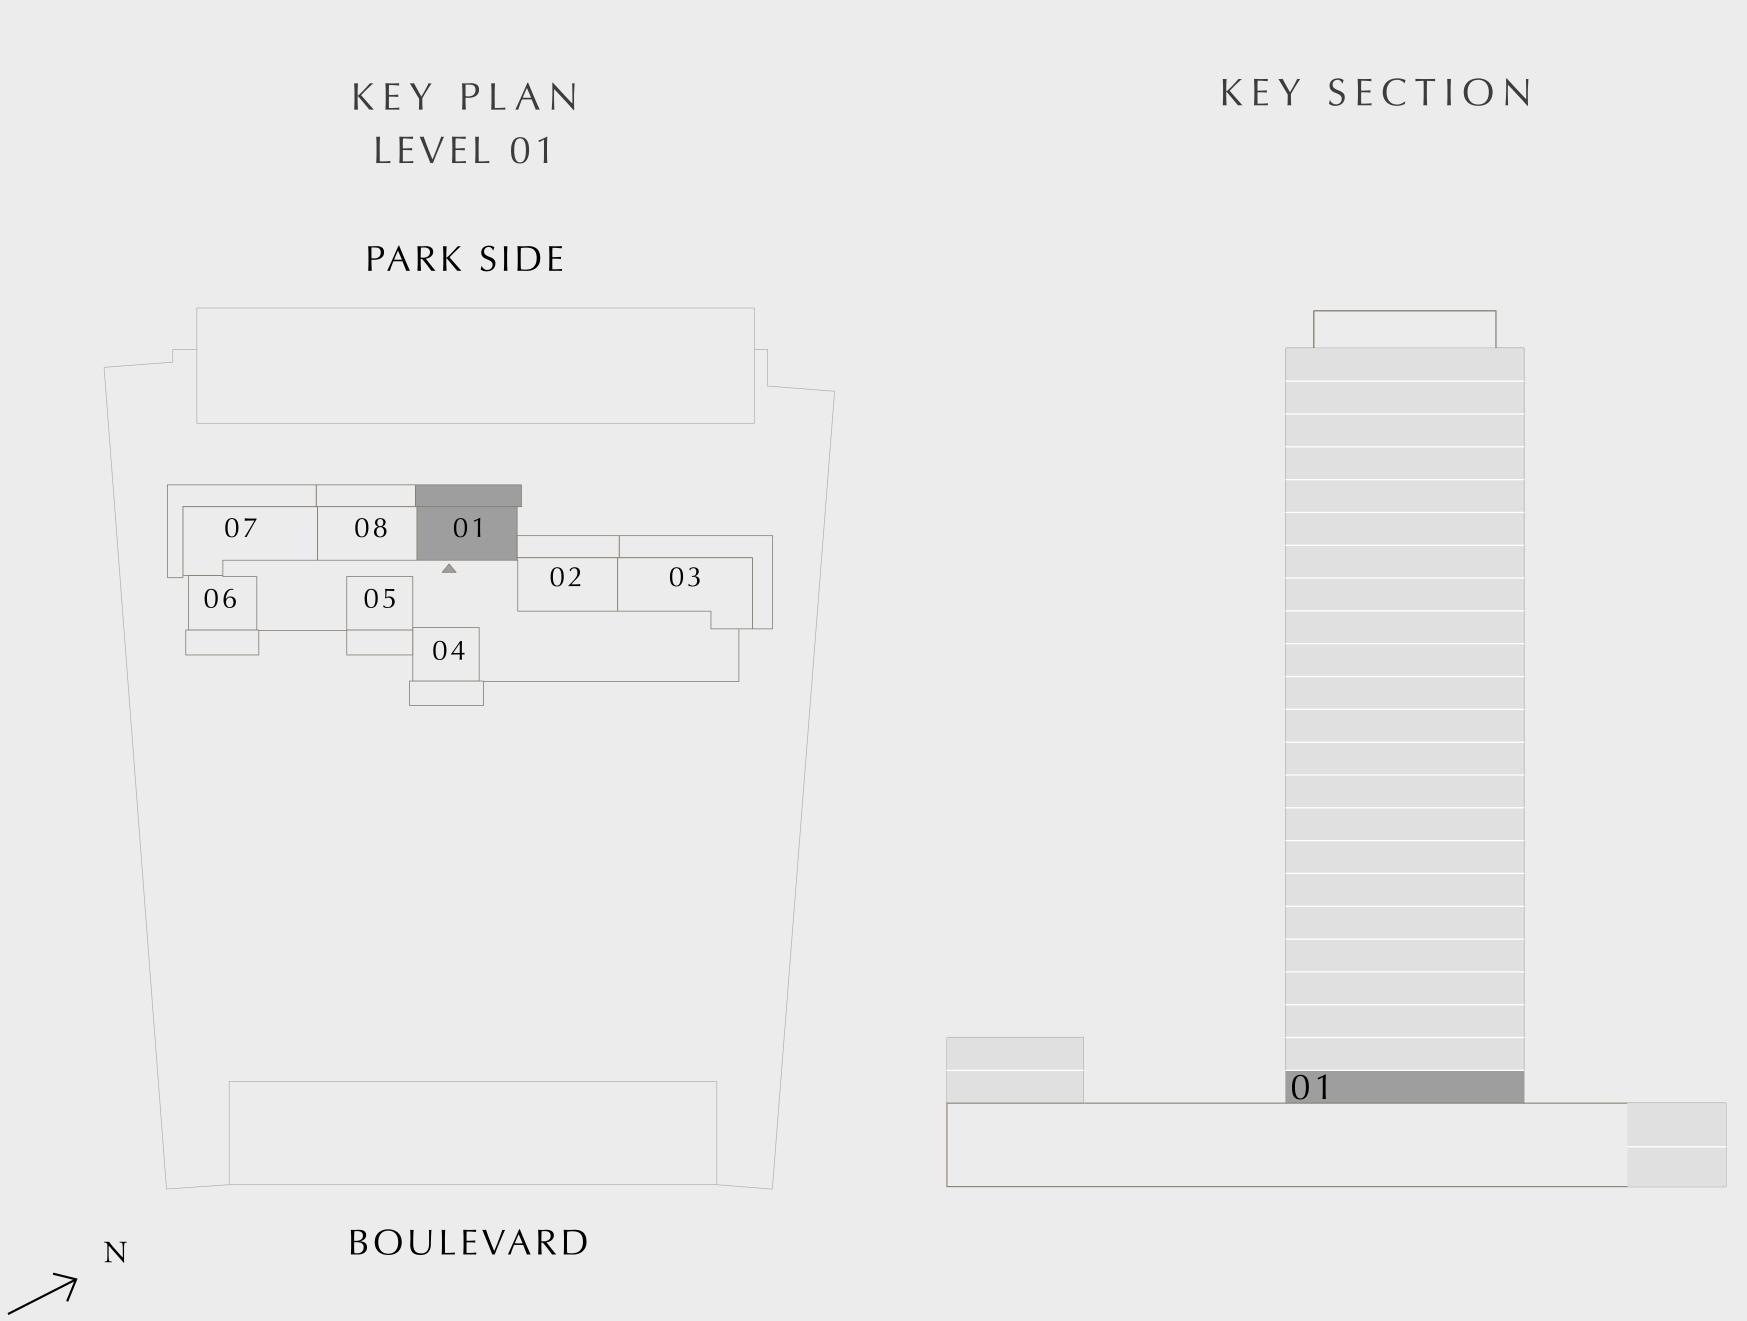

### 2 BEDROOM TYPE 1B

LEVEL 01

UNIT 01

| SUITE AREA   | 910.30 SQ.FT.  | 84.57 SQ.M.  |
|--------------|----------------|--------------|
| BALCONY AREA | 410.43 SQ.FT.  | 38.13 SQ.M.  |
| TOTAL AREA   | 1320.73 SQ.FT. | 122.70 SQ.M. |

Disclaimer: All dimensions are in imperial and metric, and measured from finish to finish excluding construction tolerances. 2. All materials, dimensions, and drawings are approximate only. 3. Information is subject to change wind developer's absolute discretion. 4. Actual area may vary from the stated area. 5. Drawings not to scale. 6. All images used are for illustrative purposes only and do not represent the actual size, features, specifications, fittings, and 7. The developer reserves the right to make revisions / alterations, at it's absolute discretion, without any liability whatsoever.