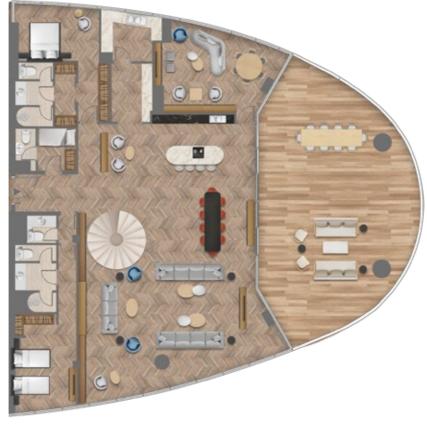

## The Epitome of Waterfront Living

Spanning the entire 35th floor at over 12,000 sq. ft. this spectacular one-of-a-kind penthouse is the epitome of branded luxury in the heart of Dubai.

The palatial space offers elevated spaces and amenities, including five bedrooms, two maids rooms, lavish living and dining spaces, library/study, gymnasium, sauna and steam room, and large balconies at each end offering 360-degree views of the Dubai Canal, Downtown Dubai and the Burj Khalifa.

#### 5 BEDROOM FULL FLOOR PENTHOUSE