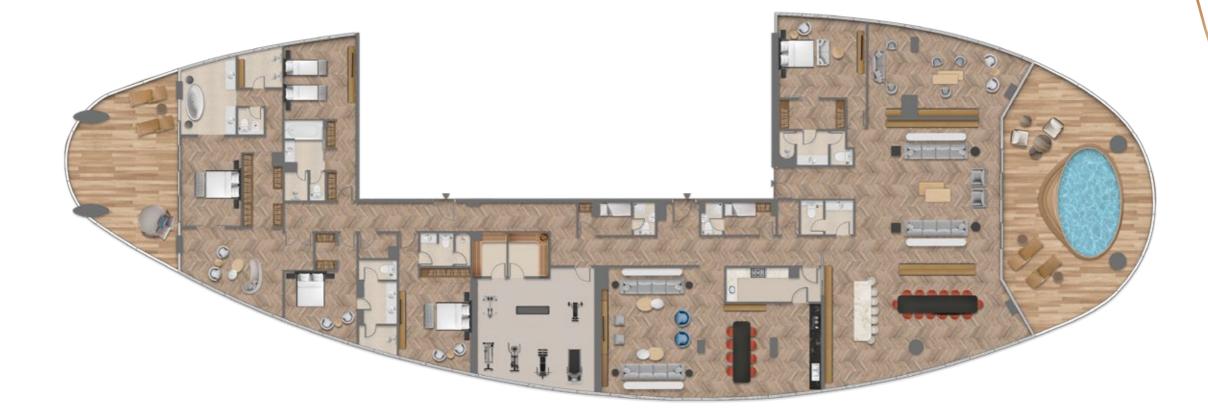

AMENITIES, PODIUM LEVEL 5

#### Leisure Facilitie

#### Life in Perfect Balance

Life at Jumeirah Living Business Bay is like no other; residents live, work and play in the lap of luxury in the heart of Downtown Dubai. Operated by a world-class hospitality brand renowned for its elevated service and "Stay Different" promise, residents are gifted with a selection of exquisite wellness and entertainment experiences at their fingertips.

From a selection of luxurious swimming pools including a massage circuit pool and lap pool, a yoga deck, a decadent jacuzzi, sauna and steam rooms, to the spacious fully-equipped gymnasium with personal training room and cinema, these carefully curated leisure amenities provide residents with an oasis on their doorstep to relax and unwind.