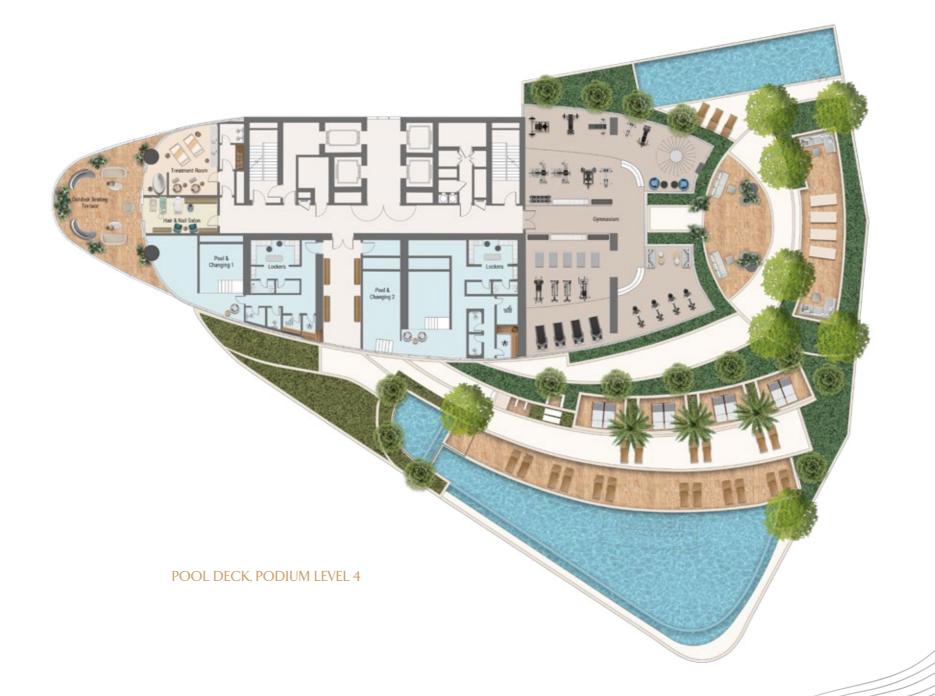

AMENITIES, PODIUM LEVEL 5

#### Leisure Facilitie

#### Life in Perfect Balance

Life at Jumeirah Living Business Bay is like no other; residents live, work and play in the lap of luxury in the heart of Downtown Dubai. Operated by a world-class hospitality brand renowned for its elevated service and "Stay Different" promise, residents are gifted with a selection of exquisite wellness and entertainment experiences at their fingertips.

From a selection of luxurious swimming pools including a massage circuit pool and lap pool, a yoga deck, a decadent jacuzzi, sauna and steam rooms, to the spacious fully-equipped gymnasium with personal training room and cinema, these carefully curated leisure amenities provide residents with an oasis on their doorstep to relax and unwind.