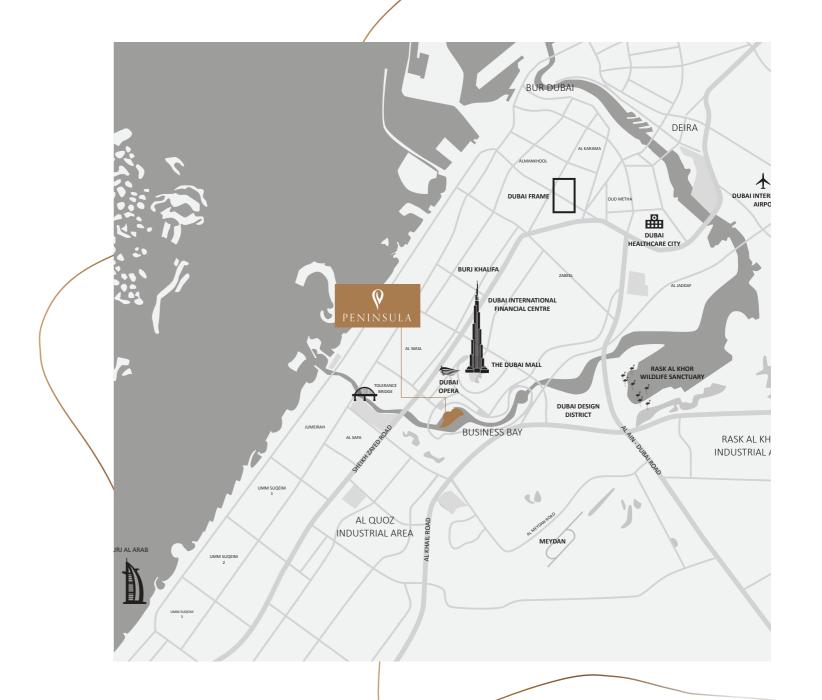

# Emerging Oasis on the Doorstep of Downtown

Peninsula is a master-planned community development situated within the heart of Business Bay, offering residents a unique blend of urban city living, prime locality, and an exclusive waterfront lifestyle.

Each development within the master community has been designed with the utmost precision to ensure unobstructed views, maximising Peninsula's unique waterfront location on the doorstep of Downtown Dubai.

## Seamlessly Connecting to the City's Hotspots

Peninsula is situated in the prime location of Business Bay, one of Dubai's most recognisable neighbourhoods. The area is well-connected and known for its cosmopolitan, fast-paced vibe.

Boasting close proximity to the prestigious Downtown Dubai district, Dubai's Old Town and The Dubai Marina, it offers residents unrestricted access to the city's most recognisable landmarks.