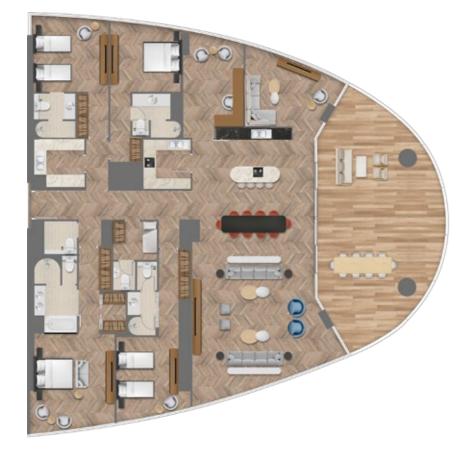

## New Elevation to Branded Residences

Designed for the discerning, the exquisitely crafted four and five-bedroom simplex and duplex penthouses are destined to elevate living in the sky to an entirely new plethora, with superior detailed finishes, ultra-premium appointments and a design that maximises the breathtaking views of the Dubai Canal and Downtown Dubai skyline.