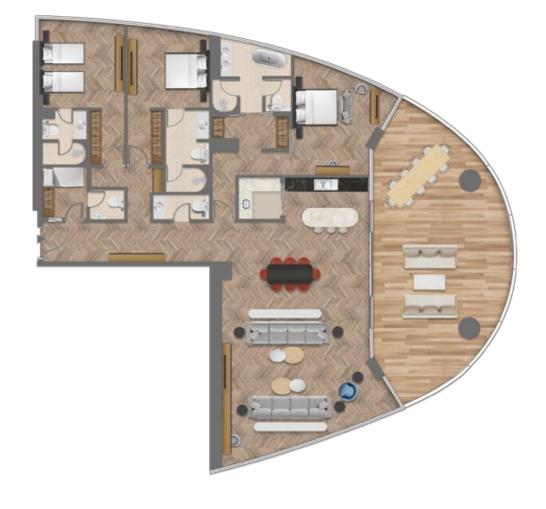

residents with an oasis on their doorstep to relax and unwind.





#### **Amenities and Services**

## **Curated Hospitality**

Delivering elevated waterfront living filled with unparalleled lifestyle facilities, Jumeirah Living Business Bay presents the elegance and luxury service of a five-star accommodation to the privacy and comfort of its residents.

Residents will enjoy seamless access to a range of deluxe branded facilities and services, including concierge services, a residents lounge, a guest relations team, an on-site residential manager, security, housekeeping and valet services, as well as a teenager lounge with gaming facilities and a co-studying area, ensuring millennial residents are also catered for.







2 BEDROOM APARTMENT, TYPE A

2 BEDROOM APARTMENT, TYPE B













3 BEDROOM APARTMENT, TYPE B

3 BEDROOM APARTMENT, TYPE C





4 BEDROOM APARTMENT, TYPE A 4 BEDROOM APARTMENT, SIMPLEX



Lower Level



Upper Level

5 BEDROOM APARTMENT, DUPLEX



#### 5 BEDROOM FULL FLOOR PENTHOUSE

# Jumeirah NE

#### POINTS REDEMPTION REWARDS



Stays



Partners



Dining



Rewards Store



Lifestyle & Experiences



Pay with Points



For more information or to book a viewing tour get in touch with our Off Plan & Investment team today:

+971 4 302 5800

info@hausandhaus.com

www.hausandhaus.com

'Agency of the Year 2020 Dubai' - Voted by Dogut and dubizzle