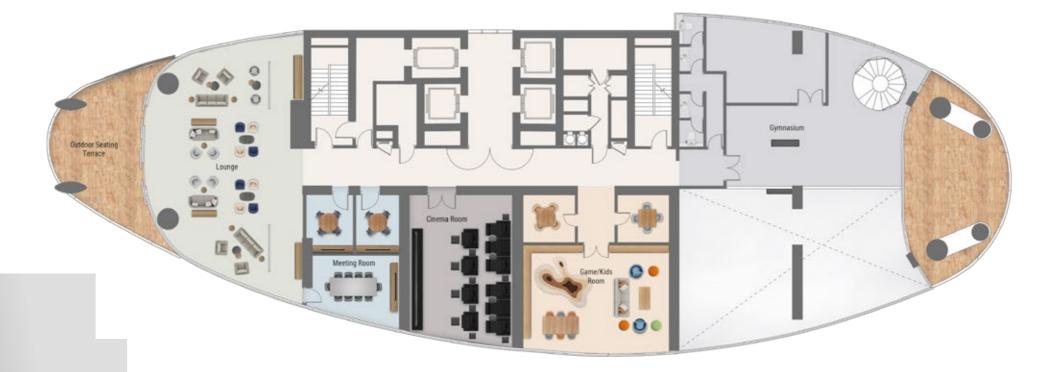

#### **Amenities and Services**

## **Curated Hospitality**

Delivering elevated waterfront living filled with unparalleled lifestyle facilities, Jumeirah Living Business Bay presents the elegance and luxury service of a five-star accommodation to the privacy and comfort of its residents.

Residents will enjoy seamless access to a range of deluxe branded facilities and services, including concierge services, a residents lounge, a guest relations team, an on-site residential manager, security, housekeeping and valet services, as well as a teenager lounge with gaming facilities and a co-studying area, ensuring millennial residents are also catered for.