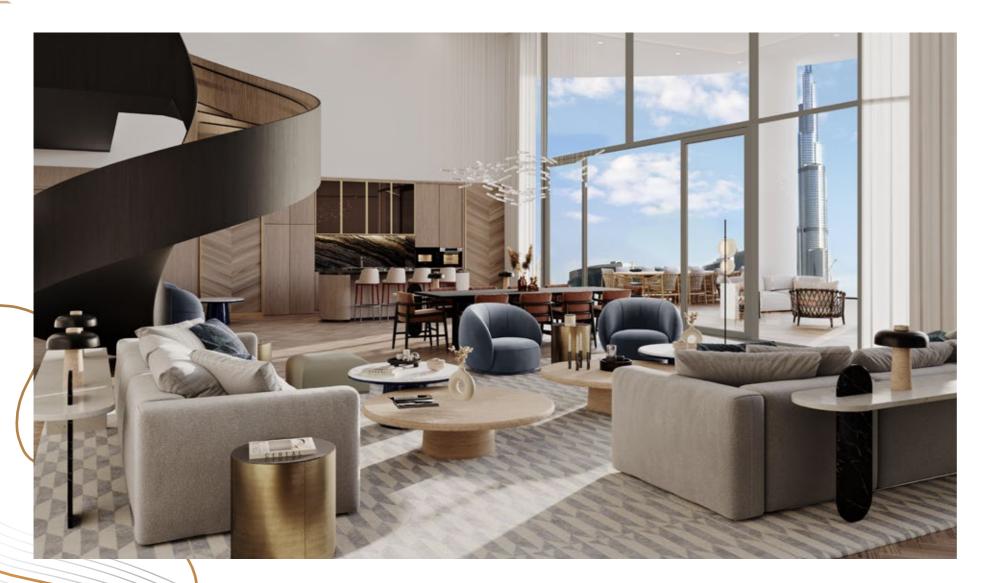

## New Elevation to Branded Residences

Designed for the discerning, the exquisitely crafted four and five-bedroom simplex and duplex penthouses are destined to elevate living in the sky to an entirely new plethora, with superior detailed finishes, ultra-premium appointments and a design that maximises the breathtaking views of the Dubai Canal and Downtown Dubai skyline.

## The Epitome of Waterfront Living

Spanning the entire 35th floor at over 12,000 sq. ft. this spectacular one-of-a-kind penthouse is the epitome of branded luxury in the heart of Dubai.

The palatial space offers elevated spaces and amenities, including five bedrooms, two maids rooms, lavish living and dining spaces, library/study, gymnasium, sauna and steam room, and large balconies at each end offering 360-degree views of the Dubai Canal, Downtown Dubai and the Burj Khalifa.