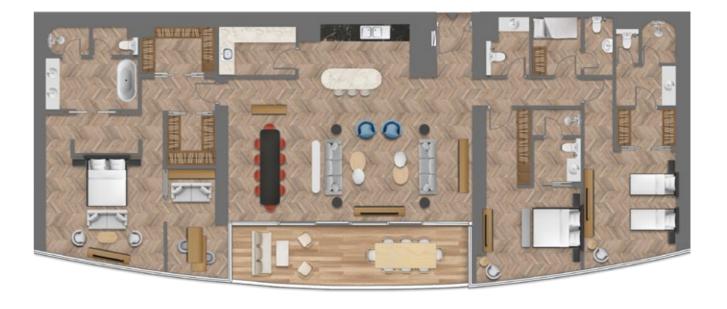

Jumeirah Living Business Bay offers a selection of two, three, and four-bedroom residences, five-bedroom simplex and duplex penthouses, and one full-floor master penthouse, located on the top floor, with each fitted to a sublime grade and quality, elevating the standards of branded residences.

2 BEDROOM APARTMENT, TYPE A

2 BEDROOM APARTMENT, TYPE B

3 BEDROOM APARTMENT, TYPE B

3 BEDROOM APARTMENT, TYPE C

4 BEDROOM APARTMENT, TYPE A 4 BEDROOM APARTMENT, SIMPLEX

Lower Level

Upper Level

5 BEDROOM APARTMENT, DUPLEX