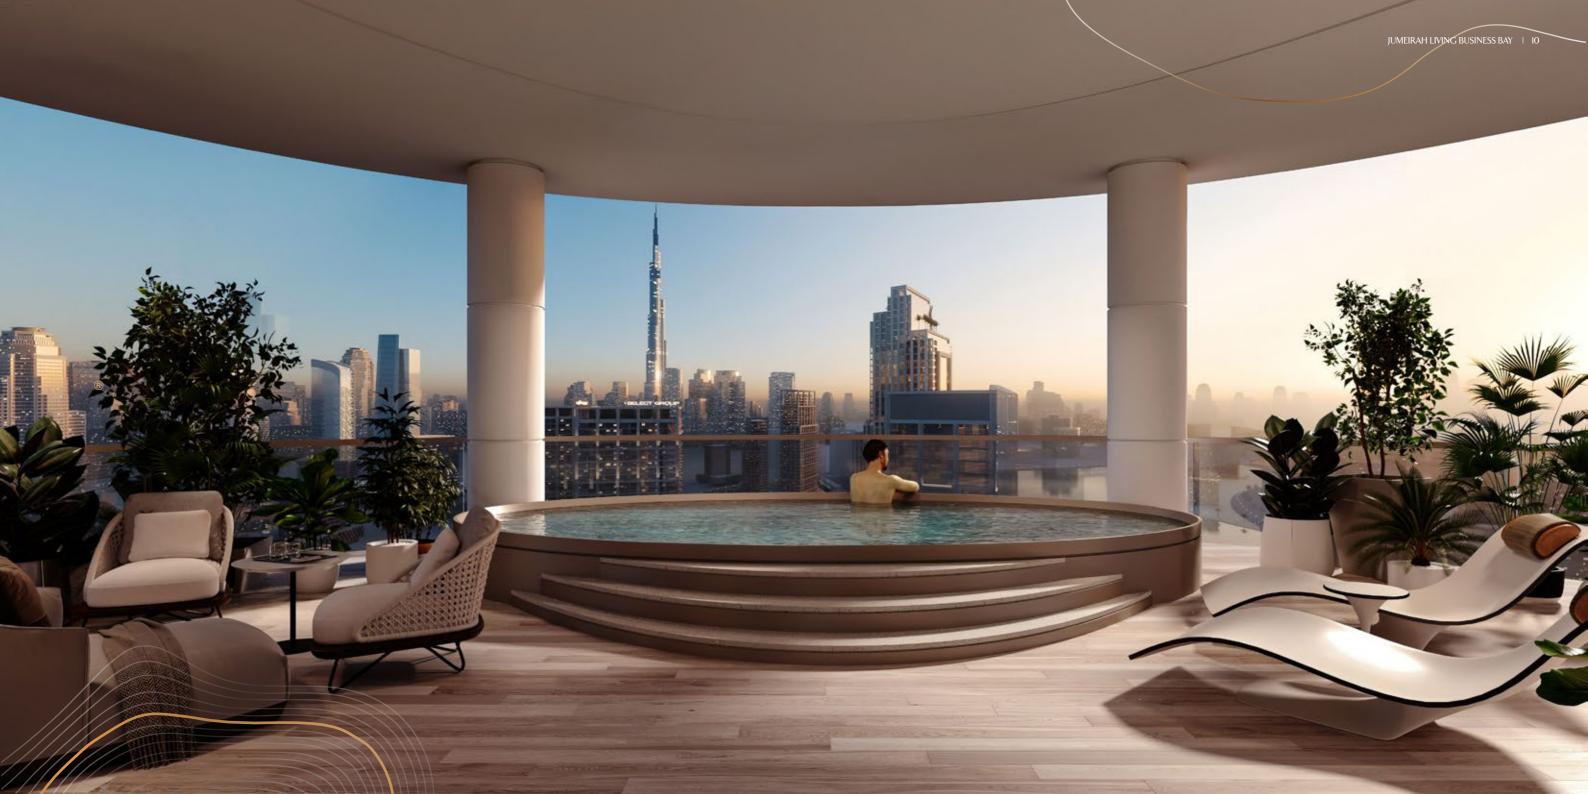

### Opulent Waterfront Lifestyle

Inspired by its location's maritime lifestyle and nautical elements, Jumeirah Living Business Bay sits on a fine line between art and architecture, in constant dialogue with the shimmering light and sparkling waters of the Dubai Canal.

Designed to be admired as a prominent highlight of the Downtown Dubai skyline, the 35-story tower features a selection of 82 spacious residences, exquisitely designed and fitted with elevated detail, coupled with curated branded amenities and services.

From a selection of luxurious swimming pools including a massage circuit pool and lap pool, a yoga deck, a decadent jacuzzi, sauna and steam rooms, to the spacious fully-equipped gymnasium with personal training room and cinema, these carefully curated leisure amenities provide residents with an oasis on their doorstep to relax and unwind.