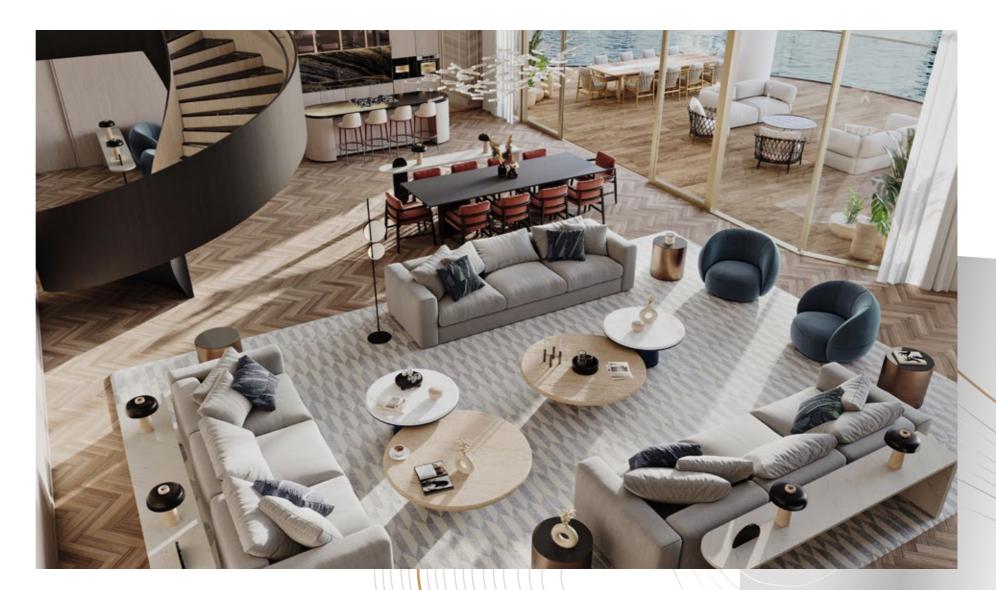

## The Epitome of Waterfront Living

Spanning the entire 35th floor at over 12,000 sq. ft. this spectacular one-of-a-kind penthouse is the epitome of branded luxury in the heart of Dubai.

The palatial space offers elevated spaces and amenities, including five bedrooms, two maids rooms, lavish living and dining spaces, library/study, gymnasium, sauna and steam room, and large balconies at each end offering 360-degree views of the Dubai Canal, Downtown Dubai and the Burj Khalifa.