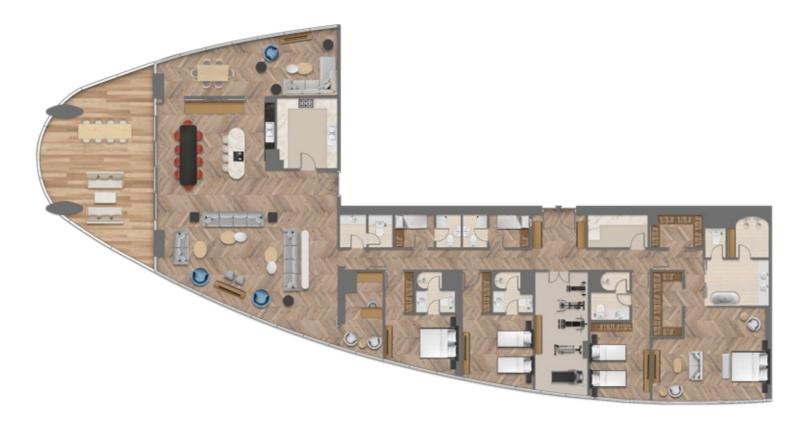

## New Elevation to Branded Residences

Designed for the discerning, the exquisitely crafted four and five-bedroom simplex and duplex penthouses are destined to elevate living in the sky to an entirely new plethora, with superior detailed finishes, ultra-premium appointments and a design that maximises the breathtaking views of the Dubai Canal and Downtown Dubai skyline.

2 BEDROOM APARTMENT, TYPE A

2 BEDROOM APARTMENT, TYPE B

3 BEDROOM APARTMENT, TYPE B

3 BEDROOM APARTMENT, TYPE C

4 BEDROOM APARTMENT, TYPE A 4 BEDROOM APARTMENT, SIMPLEX

Lower Level

Upper Level

5 BEDROOM APARTMENT, DUPLEX