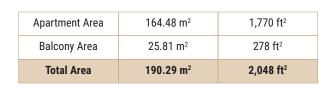

# 3 BEDROOM APARTMENT

Tower | Type A | Unit 01 Tier 1 Level 06-10

Tower | Type A | Unit 02 Tier 1 Level 06-10

| Apartment Area | 164.48 m <sup>2</sup> | 1,770 ft <sup>2</sup> |
|----------------|-----------------------|-----------------------|
| Balcony Area   | 25.81 m <sup>2</sup>  | 278 ft <sup>2</sup>   |
| Total Area     | 190.29 m²             | 2,048 ft <sup>2</sup> |