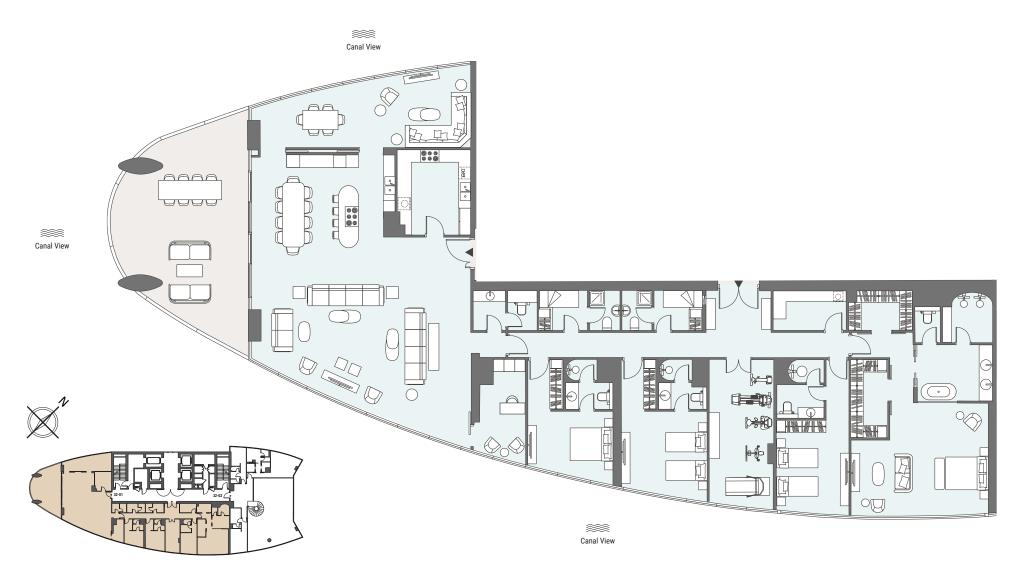

# 5 BEDROOM DUPLEX

Tower | PENTHOUSE | Unit 02 Tier 4 Level 31 and 33

| Total Area     | 559.85 m <sup>2</sup> | 6,026 ft <sup>2</sup> |
|----------------|-----------------------|-----------------------|
| Balcony Area   | 110.19 m <sup>2</sup> | 1,186 ft <sup>2</sup> |
| Apartment Area | 449.66 m <sup>2</sup> | 4,840 ft <sup>2</sup> |