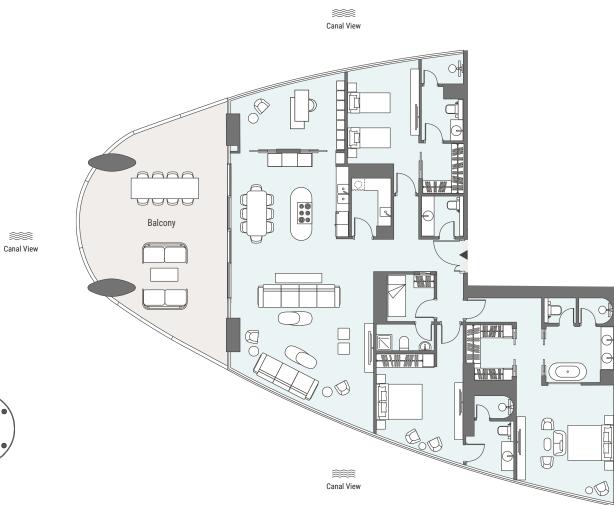

Tower | TYPE C | Unit 01 Level 17

Canal View

Tower | Type A | Unit 01 Tier 2 Level 11-15

| Total Area     | 280.45 m <sup>2</sup> | 3,019 ft <sup>2</sup> |
|----------------|-----------------------|-----------------------|
| Balcony Area   | 57.80 m <sup>2</sup>  | 622 ft <sup>2</sup>   |
| Apartment Area | 222.65 m <sup>2</sup> | 2,397 ft <sup>2</sup> |