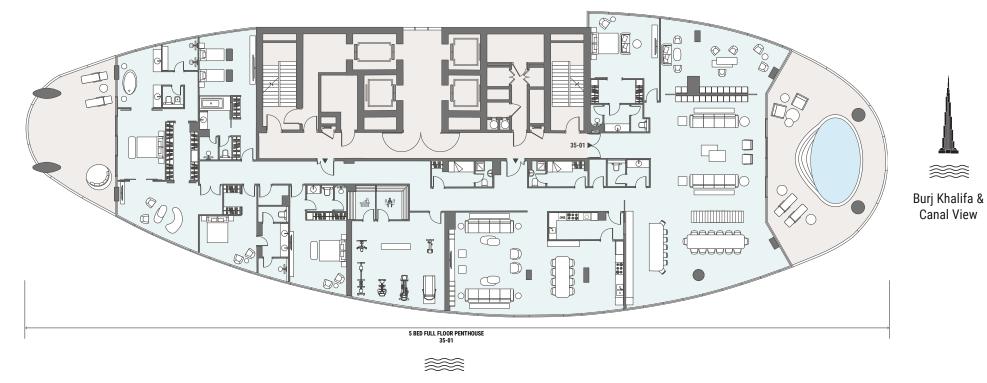

# TOWER APARTMENTS TIER 01, LEVEL 06-10









# TOWER APARTMENTS TIER 02, LEVEL 11-15









**\*\*\*** 

Canal View

# **TOWER APARTMENTS** TIER 03, LEVEL 18-30





**Canal View** 









# **TOWER APARTMENTS** TIER 04, LEVEL 31-33





**Canal View** 





**Canal View** 





# TOWER APARTMENTS TIER 05, LEVEL 32-34





**Canal View** 









**Canal View** 





**\*\*\*** 

Canal View

# TOWER APARTMENTS TIER 06, LEVEL 35





**Canal View** 









# TOWER APARTMENTS LEVEL 17









Balcony Area

**Total Area** 

57.80 m<sup>2</sup>

280.42 m<sup>2</sup>

622 ft<sup>2</sup>

3,018 ft<sup>2</sup>

# 3 BEDROOM APARTMENT

Tower | Type A | Unit 01 Tier 1 Level 06-10







Tower | Type A | Unit 02 Tier 1 Level 06-10





| Apartment Area | 164.48 m <sup>2</sup> | 1,770 ft <sup>2</sup> |
|----------------|-----------------------|-----------------------|
| Balcony Area   | 25.81 m <sup>2</sup>  | 278 ft <sup>2</sup>   |
| Total Area     | 190.29 m²             | 2,048 ft <sup>2</sup> |







Tower | Type C | Unit 03 Tier 1 Level 06-10









| Total Area     | 193.66 m²            | 2,085 ft <sup>2</sup> |
|----------------|----------------------|-----------------------|
| Balcony Area   | 42.09 m <sup>2</sup> | 454 ft <sup>2<