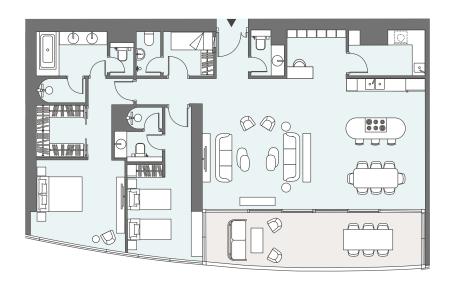

# 3 BEDROOM APARTMENT

Tower | Type A | Unit 01 Tier 1 Level 06-10

Tower | Type A | Unit 02 Tier 1 Level 06-10

| Apartment Area | 164.48 m <sup>2</sup> | 1,770 ft <sup>2</sup> |
|----------------|-----------------------|-----------------------|
| Balcony Area   | 25.81 m <sup>2</sup>  | 278 ft <sup>2</sup>   |
| Total Area     | 190.29 m²             | 2,048 ft <sup>2</sup> |