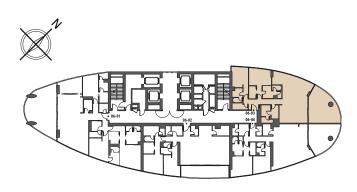

l View** 





# TOWER APARTMENTS TIER 05, LEVEL 32-34





**Canal View** 









**Canal View** 





**\*\*\*** 

Canal View

# TOWER APARTMENTS TIER 06, LEVEL 35





**Canal View** 









# TOWER APARTMENTS LEVEL 17









Balcony Area

**Total Area** 

57.80 m<sup>2</sup>

280.42 m<sup>2</sup>

622 ft<sup>2</sup>

3,018 ft<sup>2</sup>

# 3 BEDROOM APARTMENT

Tower | Type A | Unit 01 Tier 1 Level 06-10







Tower | Type A | Unit 02 Tier 1 Level 06-10





| Apartment Area | 164.48 m <sup>2</sup> | 1,770 ft <sup>2</sup> |
|----------------|-----------------------|-----------------------|
| Balcony Area   | 25.81 m <sup>2</sup>  | 278 ft <sup>2</sup>   |
| Total Area     | 190.29 m²             | 2,048 ft <sup>2</sup> |







Tower | Type C | Unit 03 Tier 1 Level 06-10









| Total Area     | 193.66 m²            | 2,085 ft <sup>2</sup> |
|----------------|----------------------|-----------------------|
| Balcony Area   | 42.09 m <sup>2</sup> | 454 ft <sup>2</sup>   |
| Apartment Area | 151.57 m²            | 1,631 ft <sup>2</sup> |



Tower | Type B | Unit 04 Tier 1 Level 06-10





| Total Area     | 186.50 m²             | 2,007 ft <sup>2</sup> |
|----------------|-----------------------|-----------------------|
| Balcony Area   | 34.94 m <sup>2</sup>  | 376 ft <sup>2</sup>   |
| Apartment Area | 151.56 m <sup>2</sup> | 1,631 ft <sup>2</sup> |









Tower | TYPE C | Unit 01 Level 17









Canal View



Tower | Type A | Unit 01 Tier 2 Level 11-15







| Total Area     | 280.45 m <sup>2</sup> | 3,019 ft <sup>2</sup> |
|----------------|------------