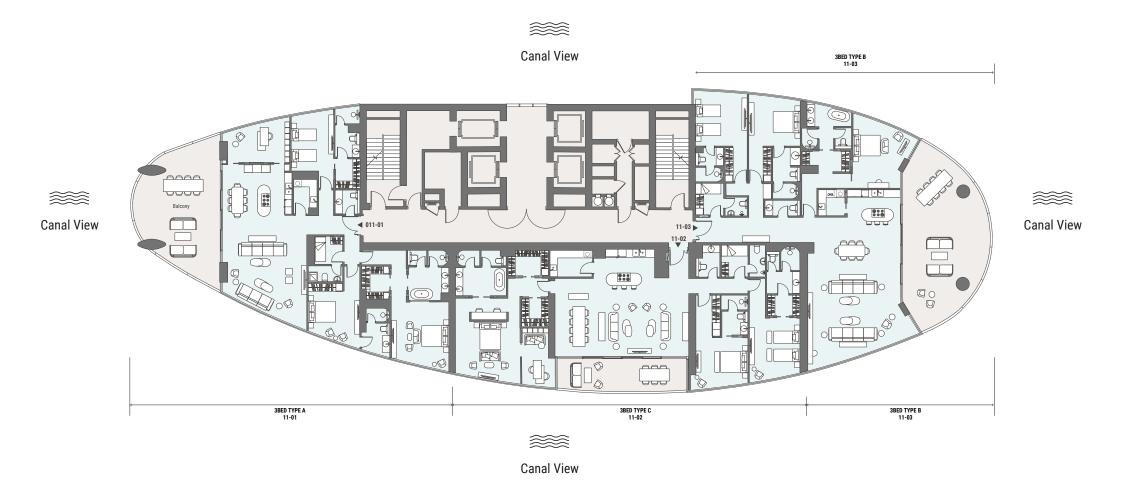

# TOWER APARTMENTS TIER 02, LEVEL 11-15

**\*\*\*** 

Canal View

Tower | TYPE C | Unit 01 Level 17

Canal View

Tower | Type A | Unit 01 Tier 2 Level 11-15

| Total Area     | 280.45 m <sup>2</sup> | 3,019 ft <sup>2</sup> |
|----------------|-----------------------|-----------------------|
| Balcony Area   | 57.80 m <sup>2</sup>  | 622 ft <sup>2</sup>   |
| Apartment Area | 222.65 m <sup>2</sup> | 2,397 ft <sup>2</sup> |