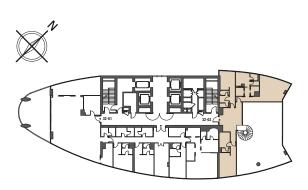

# TOWER APARTMENTS LEVEL 17

Balcony Area

**Total Area** 

57.80 m<sup>2</sup>

280.42 m<sup>2</sup>

622 ft<sup>2</sup>

3,018 ft<sup>2</sup>

Tower | TYPE C | Unit 01 Level 17

Canal View

Tower | Type A | Unit 01 Tier 2 Level 11-15

| Total Area     | 280.45 m <sup>2</sup> | 3,019 ft <sup>2</sup> |
|----------------|-----------------------|-----------------------|
| Balcony Area   | 57.80 m <sup>2</sup>  | 622 ft <sup>2</sup>   |
| Apartment Area | 222.65 m <sup>2</sup> | 2,397 ft <sup>2</sup> |