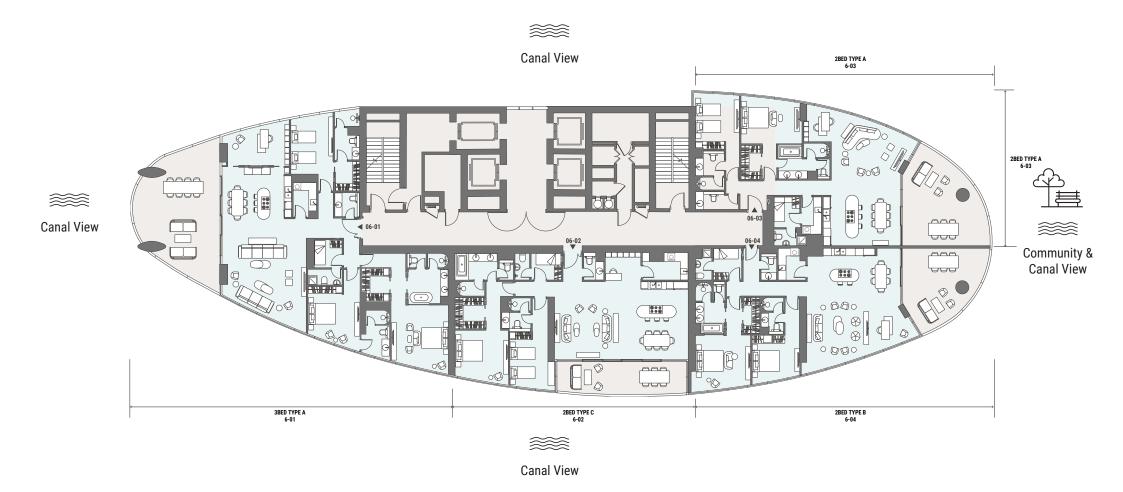

# TOWER APARTMENTS TIER 01, LEVEL 06-10

# 3 BEDROOM APARTMENT

Tower | Type A | Unit 01 Tier 1 Level 06-10

Tower | Type A | Unit 02 Tier 1 Level 06-10

| Apartment Area | 164.48 m <sup>2</sup> | 1,770 ft <sup>2</sup> |
|----------------|-----------------------|-----------------------|
| Balcony Area   | 25.81 m <sup>2</sup>  | 278 ft <sup>2</sup>   |
| Total Area     | 190.29 m²             | 2,048 ft <sup>2</sup> |

Tower | Type C | Unit 03 Tier 1 Level 06-10

| Total Area     | 193.66 m²            | 2,085 ft <sup>2</sup> |
|----------------|----------------------|-----------------------|
| Balcony Area   | 42.09 m <sup>2</sup> | 454 ft <sup>2</sup>   |
| Apartment Area | 151.57 m²            | 1,631 ft <sup>2</sup> |

Tower | Type B | Unit 04 Tier 1 Level 06-10

| Total Area     | 186.50 m²             | 2,007 ft <sup>2</sup> |
|----------------|-----------------------|-----------------------|
| Balcony Area   | 34.94 m <sup>2</sup>  | 376 ft <sup>2</sup>   |
| Apartment Area | 151.56 m <sup>2</sup> | 1,631 ft <sup>2</sup> |