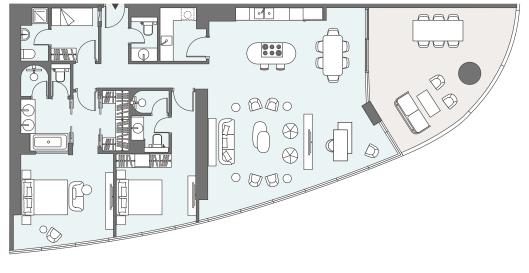

# TOWER APARTMENTS LEVEL 17

Balcony Area

**Total Area** 

57.80 m<sup>2</sup>

280.42 m<sup>2</sup>

622 ft<sup>2</sup>

3,018 ft<sup>2</sup>