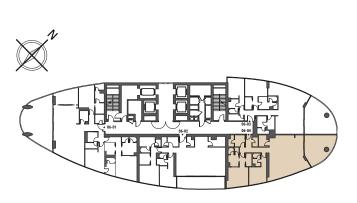

sup>2</sup>

3,018 ft<sup>2</sup>

# 3 BEDROOM APARTMENT

Tower | Type A | Unit 01 Tier 1 Level 06-10







Tower | Type A | Unit 02 Tier 1 Level 06-10





| Apartment Area | 164.48 m <sup>2</sup> | 1,770 ft <sup>2</sup> |
|----------------|-----------------------|-----------------------|
| Balcony Area   | 25.81 m <sup>2</sup>  | 278 ft <sup>2</sup>   |
| Total Area     | 190.29 m²             | 2,048 ft <sup>2</sup> |







Tower | Type C | Unit 03 Tier 1 Level 06-10









| Total Area     | 193.66 m²            | 2,085 ft <sup>2</sup> |
|----------------|----------------------|-----------------------|
| Balcony Area   | 42.09 m <sup>2</sup> | 454 ft <sup>2</sup>   |
| Apartment Area | 151.57 m²            | 1,631 ft <sup>2</sup> |



Tower | Type B | Unit 04 Tier 1 Level 06-10





| Total Area     | 186.50 m²             | 2,007 ft <sup>2</sup> |
|----------------|-----------------------|-----------------------|
| Balcony Area   | 34.94 m <sup>2</sup>  | 376 ft <sup>2</sup>   |
| Apartment Area | 151.56 m <sup>2</sup> | 1,631 ft <sup>2</sup> |









Tower | TYPE C | Unit 01 Level 17









Canal View



Tower | Type A | Unit 01 Tier 2 Level 11-15







| Total Area     | 280.45 m <sup>2</sup> | 3,019 ft <sup>2</sup> |
|----------------|-----------------------|-----------------------|
| Balcony Area   | 57.80 m <sup>2</sup>  | 622 ft <sup>2</sup>   |
| Apartment Area | 222.65 m <sup>2</sup> | 2,397 ft <sup>2</sup> |



Tower | Type A | Unit 01 Tier 3 Level 18-30









| Total Area     | 282.40 m <sup>2</sup> | 3,040 ft <sup>2</sup> |
|----------------|----