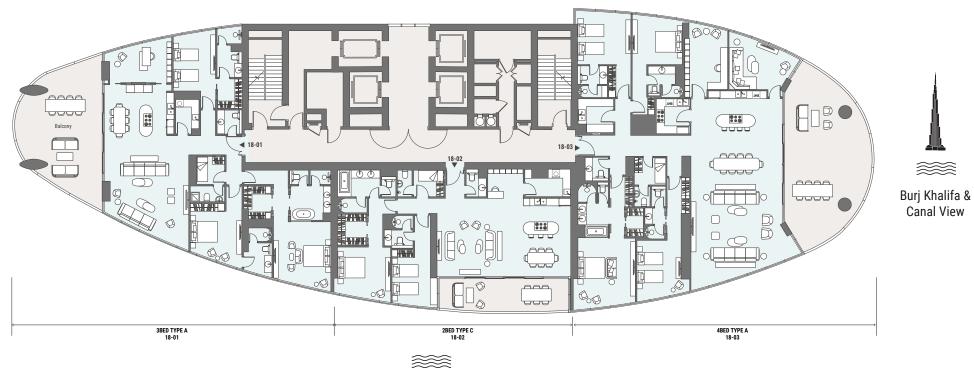

# **TOWER APARTMENTS** TIER 03, LEVEL 18-30

**Canal View** 

Tower | Type A | Unit 01 Tier 3 Level 18-30

| Total Area     | 282.40 m <sup>2</sup> | 3,040 ft <sup>2</sup> |
|----------------|-----------------------|-----------------------|
| Balcony Area   | 57.80 m²              | 622 ft <sup>2</sup>   |
| Apartment Area | 224.60 m <sup>2</sup> | 2,418 ft <sup>2</sup> |

Tower | Type C | Unit 02 Tier 3 Level 18-30

| Total Area     | 189.46 m²             | 2,039 ft <sup>2</sup> |
|----------------|-----------------------|-----------------------|
| Balcony Area   | 25.81 m <sup>2</sup>  | 277 ft <sup>2</sup>   |
| Apartment Area | 163.65 m <sup>2</sup> | 1,762 ft <sup>2</sup> |

Tower | Type A | Unit 03 Tier 3 Level 18-30

| Apartment Area | 320.22 m <sup>2</sup> | 3,447 ft <sup>2</sup> |
|----------------|-----------------------|-----------------------|
| Balcony Area   | 77.13 m²              | 830 ft <sup>2</sup>   |
| Total Area     | 397.36 m²             | 4,277 ft <sup>2</sup> |