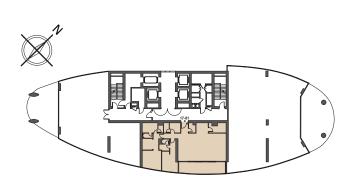

# 3 BEDROOM APARTMENT

Tower | Type A | Unit 01 Tier 1 Level 06-10

Tower | Type A | Unit 02 Tier 1 Level 06-10

| Apartment Area | 164.48 m <sup>2</sup> | 1,770 ft <sup>2</sup> |
|----------------|-----------------------|-----------------------|
| Balcony Area   | 25.81 m <sup>2</sup>  | 278 ft <sup>2</sup>   |
| Total Area     | 190.29 m²             | 2,048 ft <sup>2</sup> |