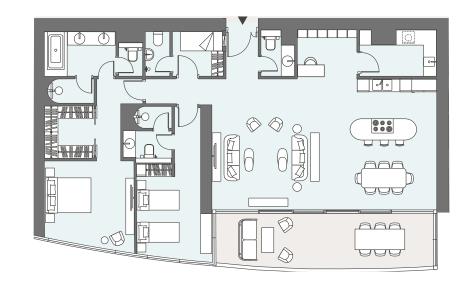

Tower | Type A | Unit 01 Tier 3 Level 18-30

| Total Area     | 282.40 m <sup>2</sup> | 3,040 ft <sup>2</sup> |
|----------------|-----------------------|-----------------------|
| Balcony Area   | 57.80 m²              | 622 ft <sup>2</sup>   |
| Apartment Area | 224.60 m <sup>2</sup> | 2,418 ft <sup>2</sup> |