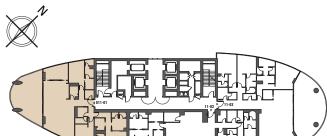

m²             | 2,048 ft <sup>2</sup> |







Tower | Type C | Unit 03 Tier 1 Level 06-10









| Total Area     | 193.66 m²            | 2,085 ft <sup>2</sup> |
|----------------|----------------------|-----------------------|
| Balcony Area   | 42.09 m <sup>2</sup> | 454 ft <sup>2</sup>   |
| Apartment Area | 151.57 m²            | 1,631 ft <sup>2</sup> |



Tower | Type B | Unit 04 Tier 1 Level 06-10





| Total Area     | 186.50 m²             | 2,007 ft <sup>2</sup> |
|----------------|-----------------------|-----------------------|
| Balcony Area   | 34.94 m <sup>2</sup>  | 376 ft <sup>2</sup>   |
| Apartment Area | 151.56 m <sup>2</sup> | 1,631 ft <sup>2</sup> |









Tower | TYPE C | Unit 01 Level 17









Canal View



Tower | Type A | Unit 01 Tier 2 Level 11-15







| Total Area     | 280.45 m <sup>2</sup> | 3,019 ft <sup>2</sup> |
|----------------|-----------------------|-----------------------|
| Balcony Area   | 57.80 m <sup>2</sup>  | 622 ft <sup>2</sup>   |
| Apartment Area | 222.65 m <sup>2</sup> | 2,397 ft <sup>2</sup> |



Tower | Type A | Unit 01 Tier 3 Level 18-30









| Total Area     | 282.40 m <sup>2</sup> | 3,040 ft <sup>2</sup> |
|----------------|-----------------------|-----------------------|
| Balcony Area   | 57.80 m²              | 622 ft <sup>2</sup>   |
| Apartment Area | 224.60 m <sup>2</sup> | 2,418 ft <sup>2</sup> |



Tower | Type C | Unit 02 Tier 3 Level 18-30





| Total Area     | 189.46 m²             | 2,039 ft <sup>2</sup> |
|----------------|-----------------------|-----------------------|
| Balcony Area   | 2