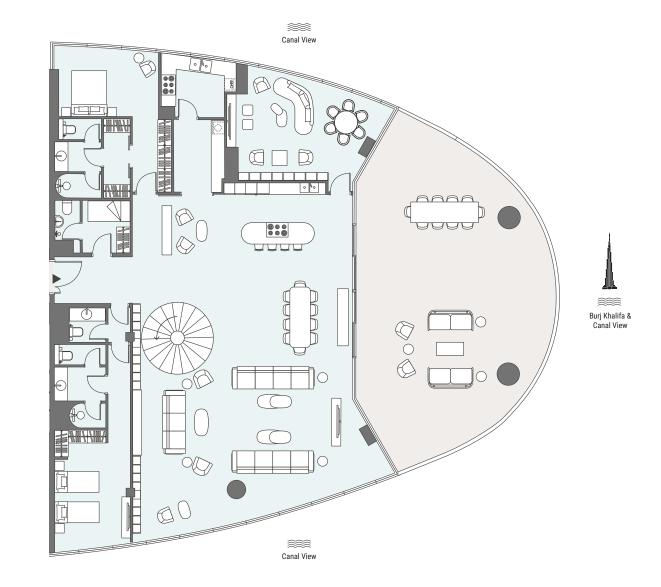

Tower | Type A | Unit 03 Tier 3 Level 18-30

| Apartment Area | 320.22 m <sup>2</sup> | 3,447 ft <sup>2</sup> |
|----------------|-----------------------|-----------------------|
| Balcony Area   | 77.13 m²              | 830 ft <sup>2</sup>   |
| Total Area     | 397.36 m²             | 4,277 ft <sup>2</sup> |