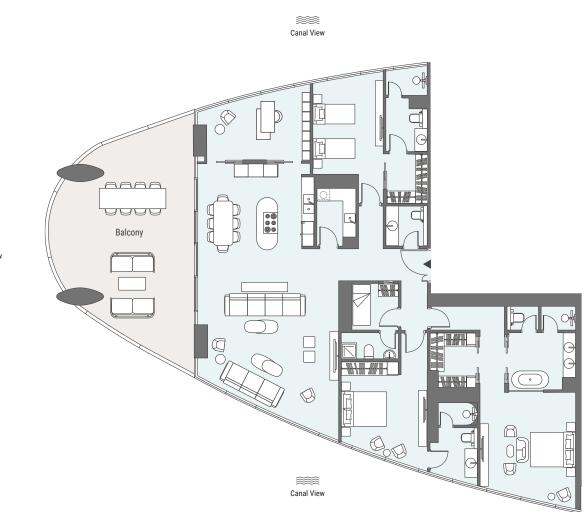

# TOWER APARTMENTS LEVEL 17

Balcony Area

**Total Area** 

57.80 m<sup>2</sup>

280.42 m<sup>2</sup>

622 ft<sup>2</sup>

3,018 ft<sup>2</sup>