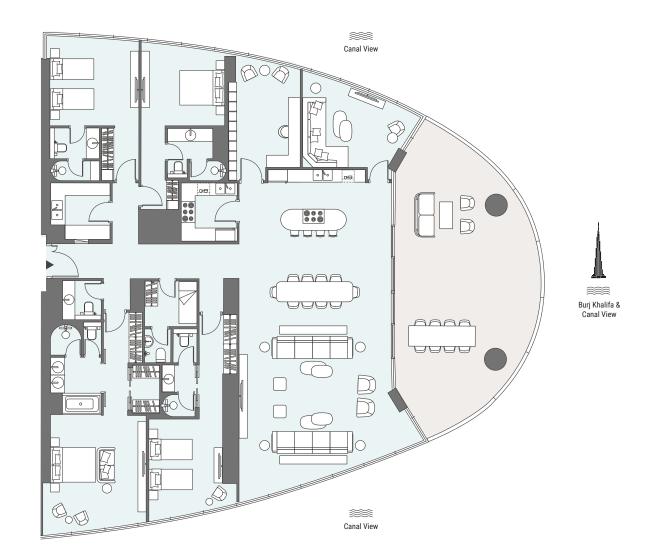

Tower | Type A | Unit 01 Tier 3 Level 18-30

| Total Area     | 282.40 m <sup>2</sup> | 3,040 ft <sup>2</sup> |
|----------------|-----------------------|-----------------------|
| Balcony Area   | 57.80 m²              | 622 ft <sup>2</sup>   |
| Apartment Area | 224.60 m <sup>2</sup> | 2,418 ft <sup>2</sup> |