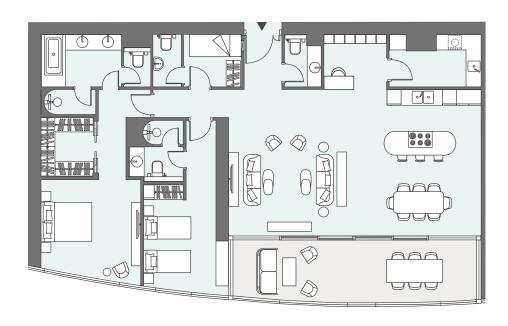

# 3 BEDROOM APARTMENT

Tower | Type A | Unit 01 Tier 1 Level 06-10

Tower | Type A | Unit 02 Tier 1 Level 06-10

| Apartment Area | 164.48 m <sup>2</sup> | 1,770 ft <sup>2</sup> |
|----------------|-----------------------|-----------------------|
| Balcony Area   | 25.81 m <sup>2</sup>  | 278 ft <sup>2</sup>   |
| Total Area     | 190.29 m²             | 2,048 ft <sup>2</sup> |