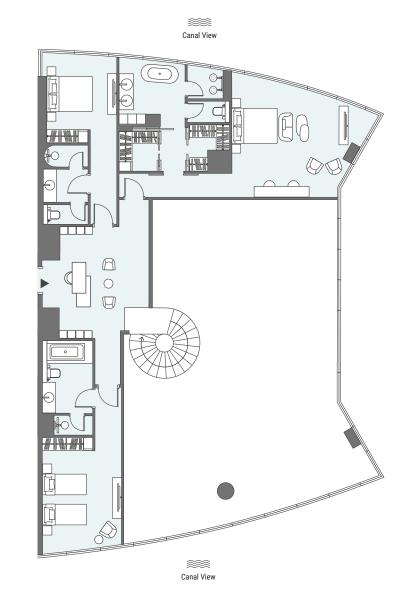

Tower | TYPE C | Unit 01 Level 17

Canal View

Tower | Type A | Unit 01 Tier 2 Level 11-15

| Total Area     | 280.45 m <sup>2</sup> | 3,019 ft <sup>2</sup> |
|----------------|-----------------------|-----------------------|
| Balcony Area   | 57.80 m <sup>2</sup>  | 622 ft <sup>2</sup>   |
| Apartment Area | 222.65 m <sup>2</sup> | 2,397 ft <sup>2</sup> |