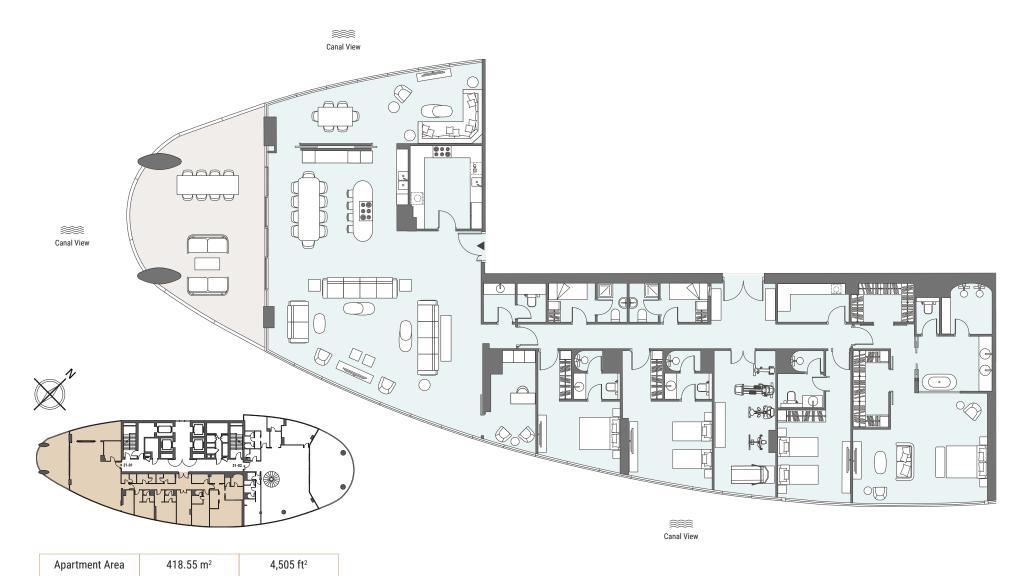

# 4 BEDROOM SIMPLEX

Tower | PENTHOUSE | Unit 01 Tier 5 Level 32 and 34

| Total Area     | 477.07 m <sup>2</sup> | 5,135 ft <sup>2</sup> |
|----------------|-----------------------|-----------------------|
| Balcony Area   | 58.16 m <sup>2</sup>  | 626 ft <sup>2</sup>   |
| Apartment Area | 418.91 m²             | 4,509 ft <sup>2</sup> |