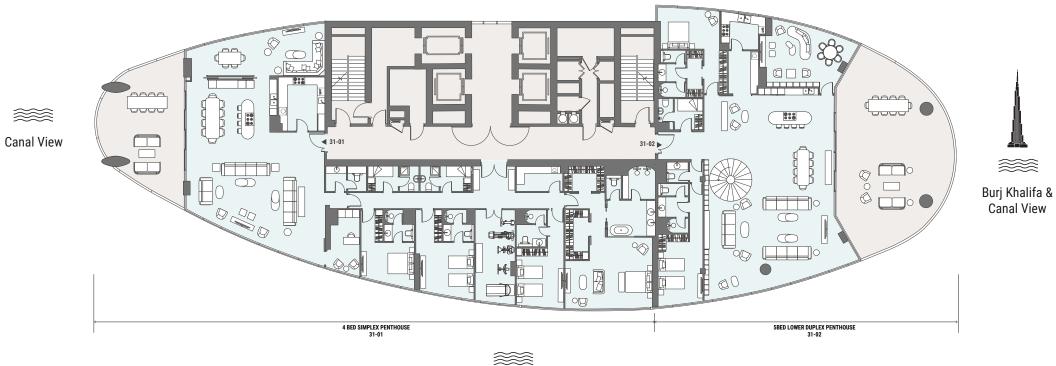

#### 4 BEDROOM SIMPLEX PENTHOUSE

Tower | PENTHOUSE | Unit 01 Tier 4 Level 31 and 33

# 5 BEDROOM DUPLEX

Tower | PENTHOUSE | Unit 02 Tier 4 Level 31 and 33

| Total Area     | 559.85 m <sup>2</sup> | 6,026 ft <sup>2</sup> |
|----------------|-----------------------|-----------------------|
| Balcony Area   | 110.19 m <sup>2</sup> | 1,186 ft <sup>2</sup> |
| Apartment Area | 449.66 m <sup>2</sup> | 4,840 ft <sup>2</sup> |