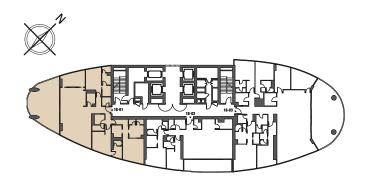

m²            | 1,631 ft <sup>2</sup> |



Tower | Type B | Unit 04 Tier 1 Level 06-10





| Total Area     | 186.50 m²             | 2,007 ft <sup>2</sup> |
|----------------|-----------------------|-----------------------|
| Balcony Area   | 34.94 m <sup>2</sup>  | 376 ft <sup>2</sup>   |
| Apartment Area | 151.56 m <sup>2</sup> | 1,631 ft <sup>2</sup> |









Tower | TYPE C | Unit 01 Level 17









Canal View



Tower | Type A | Unit 01 Tier 2 Level 11-15







| Total Area     | 280.45 m <sup>2</sup> | 3,019 ft <sup>2</sup> |
|----------------|-----------------------|-----------------------|
| Balcony Area   | 57.80 m <sup>2</sup>  | 622 ft <sup>2</sup>   |
| Apartment Area | 222.65 m <sup>2</sup> | 2,397 ft <sup>2</sup> |



Tower | Type A | Unit 01 Tier 3 Level 18-30









| Total Area     | 282.40 m <sup>2</sup> | 3,040 ft <sup>2</sup> |
|----------------|-----------------------|-----------------------|
| Balcony Area   | 57.80 m²              | 622 ft <sup>2</sup>   |
| Apartment Area | 224.60 m <sup>2</sup> | 2,418 ft <sup>2</sup> |



Tower | Type C | Unit 02 Tier 3 Level 18-30





| Total Area     | 189.46 m²             | 2,039 ft <sup>2</sup> |
|----------------|-----------------------|-----------------------|
| Balcony Area   | 25.81 m <sup>2</sup>  | 277 ft <sup>2</sup>   |
| Apartment Area | 163.65 m <sup>2</sup> | 1,762 ft <sup>2</sup> |







Tower | Type A | Unit 03 Tier 3 Level 18-30





| Apartment Area | 320.22 m <sup>2</sup> | 3,447 ft <sup>2</sup> |
|----------------|-----------------------|-----------------------|
| Balcony Area   | 7