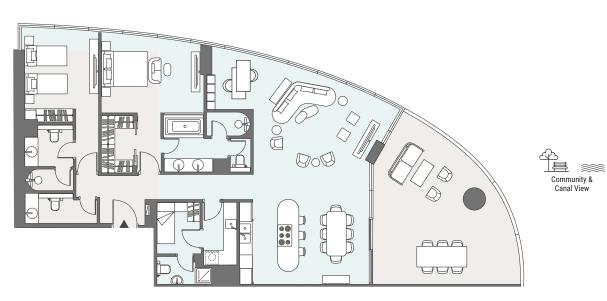

Tower | TYPE C | Unit 01 Level 17

Canal View

Tower | Type A | Unit 01 Tier 2 Level 11-15

| Total Area     | 280.45 m <sup>2</sup> | 3,019 ft <sup>2</sup> |
|----------------|-----------------------|-----------------------|
| Balcony Area   | 57.80 m <sup>2</sup>  | 622 ft <sup>2</sup>   |
| Apartment Area | 222.65 m <sup>2</sup> | 2,397 ft <sup>2</sup> |