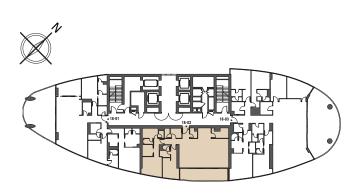

m <sup>2</sup> | 1,631 ft <sup>2</sup> |









Tower | TYPE C | Unit 01 Level 17









Canal View



Tower | Type A | Unit 01 Tier 2 Level 11-15







| Total Area     | 280.45 m <sup>2</sup> | 3,019 ft <sup>2</sup> |
|----------------|-----------------------|-----------------------|
| Balcony Area   | 57.80 m <sup>2</sup>  | 622 ft <sup>2</sup>   |
| Apartment Area | 222.65 m <sup>2</sup> | 2,397 ft <sup>2</sup> |



Tower | Type A | Unit 01 Tier 3 Level 18-30









| Total Area     | 282.40 m <sup>2</sup> | 3,040 ft <sup>2</sup> |
|----------------|-----------------------|-----------------------|
| Balcony Area   | 57.80 m²              | 622 ft <sup>2</sup>   |
| Apartment Area | 224.60 m <sup>2</sup> | 2,418 ft <sup>2</sup> |



Tower | Type C | Unit 02 Tier 3 Level 18-30





| Total Area     | 189.46 m²             | 2,039 ft <sup>2</sup> |
|----------------|-----------------------|-----------------------|
| Balcony Area   | 25.81 m <sup>2</sup>  | 277 ft <sup>2</sup>   |
| Apartment Area | 163.65 m <sup>2</sup> | 1,762 ft <sup>2</sup> |







Tower | Type A | Unit 03 Tier 3 Level 18-30





| Apartment Area | 320.22 m <sup>2</sup> | 3,447 ft <sup>2</sup> |
|----------------|-----------------------|-----------------------|
| Balcony Area   | 77.13 m²              | 830 ft <sup>2</sup>   |
| Total Area     | 397.36 m²             | 4,277 ft <sup>2</sup> |





Balcony Area

**Total Area** 

58.07 m<sup>2</sup>

476.62 m<sup>2</sup>

625 ft<sup>2</sup>

5,130 ft<sup>2</sup>

#### 4 BEDROOM SIMPLEX PENTHOUSE

Tower | PENTHOUSE | Unit 01 Tier 4 Level 31 and 33