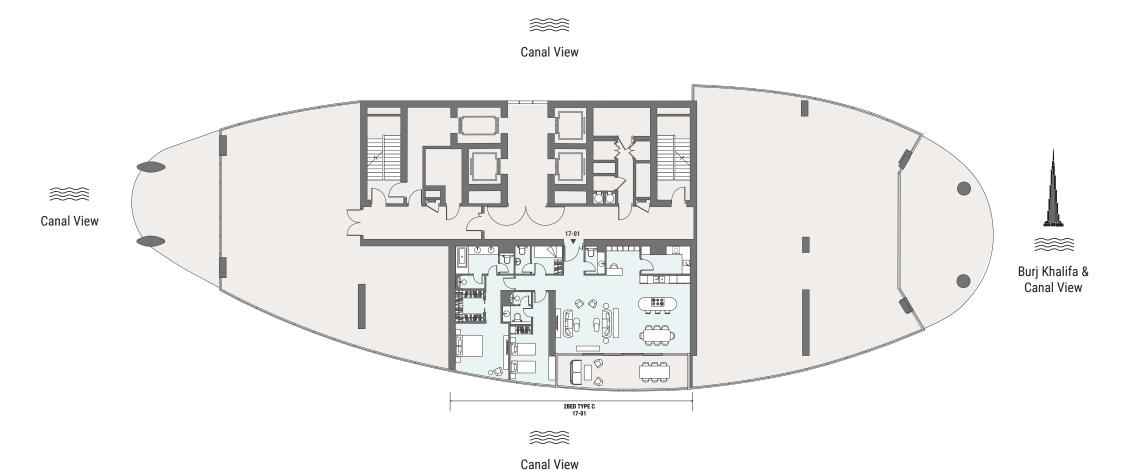

# TOWER APARTMENTS LEVEL 17

Balcony Area

**Total Area** 

57.80 m<sup>2</sup>

280.42 m<sup>2</sup>

622 ft<sup>2</sup>

3,018 ft<sup>2</sup>

Tower | TYPE C | Unit 01 Level 17

Canal View

Tower | Type A | Unit 01 Tier 2 Level 11-15

| Total Area     | 280.45 m <sup>2</sup> | 3,019 ft <sup>2</sup> |
|----------------|-----------------------|-----------------------|
| Balcony Area   | 57.80 m <sup>2</sup>  | 622 ft <sup>2</sup>   |
| Apartment Area | 222.65 m <sup>2</sup> | 2,397 ft <sup>2</sup> |