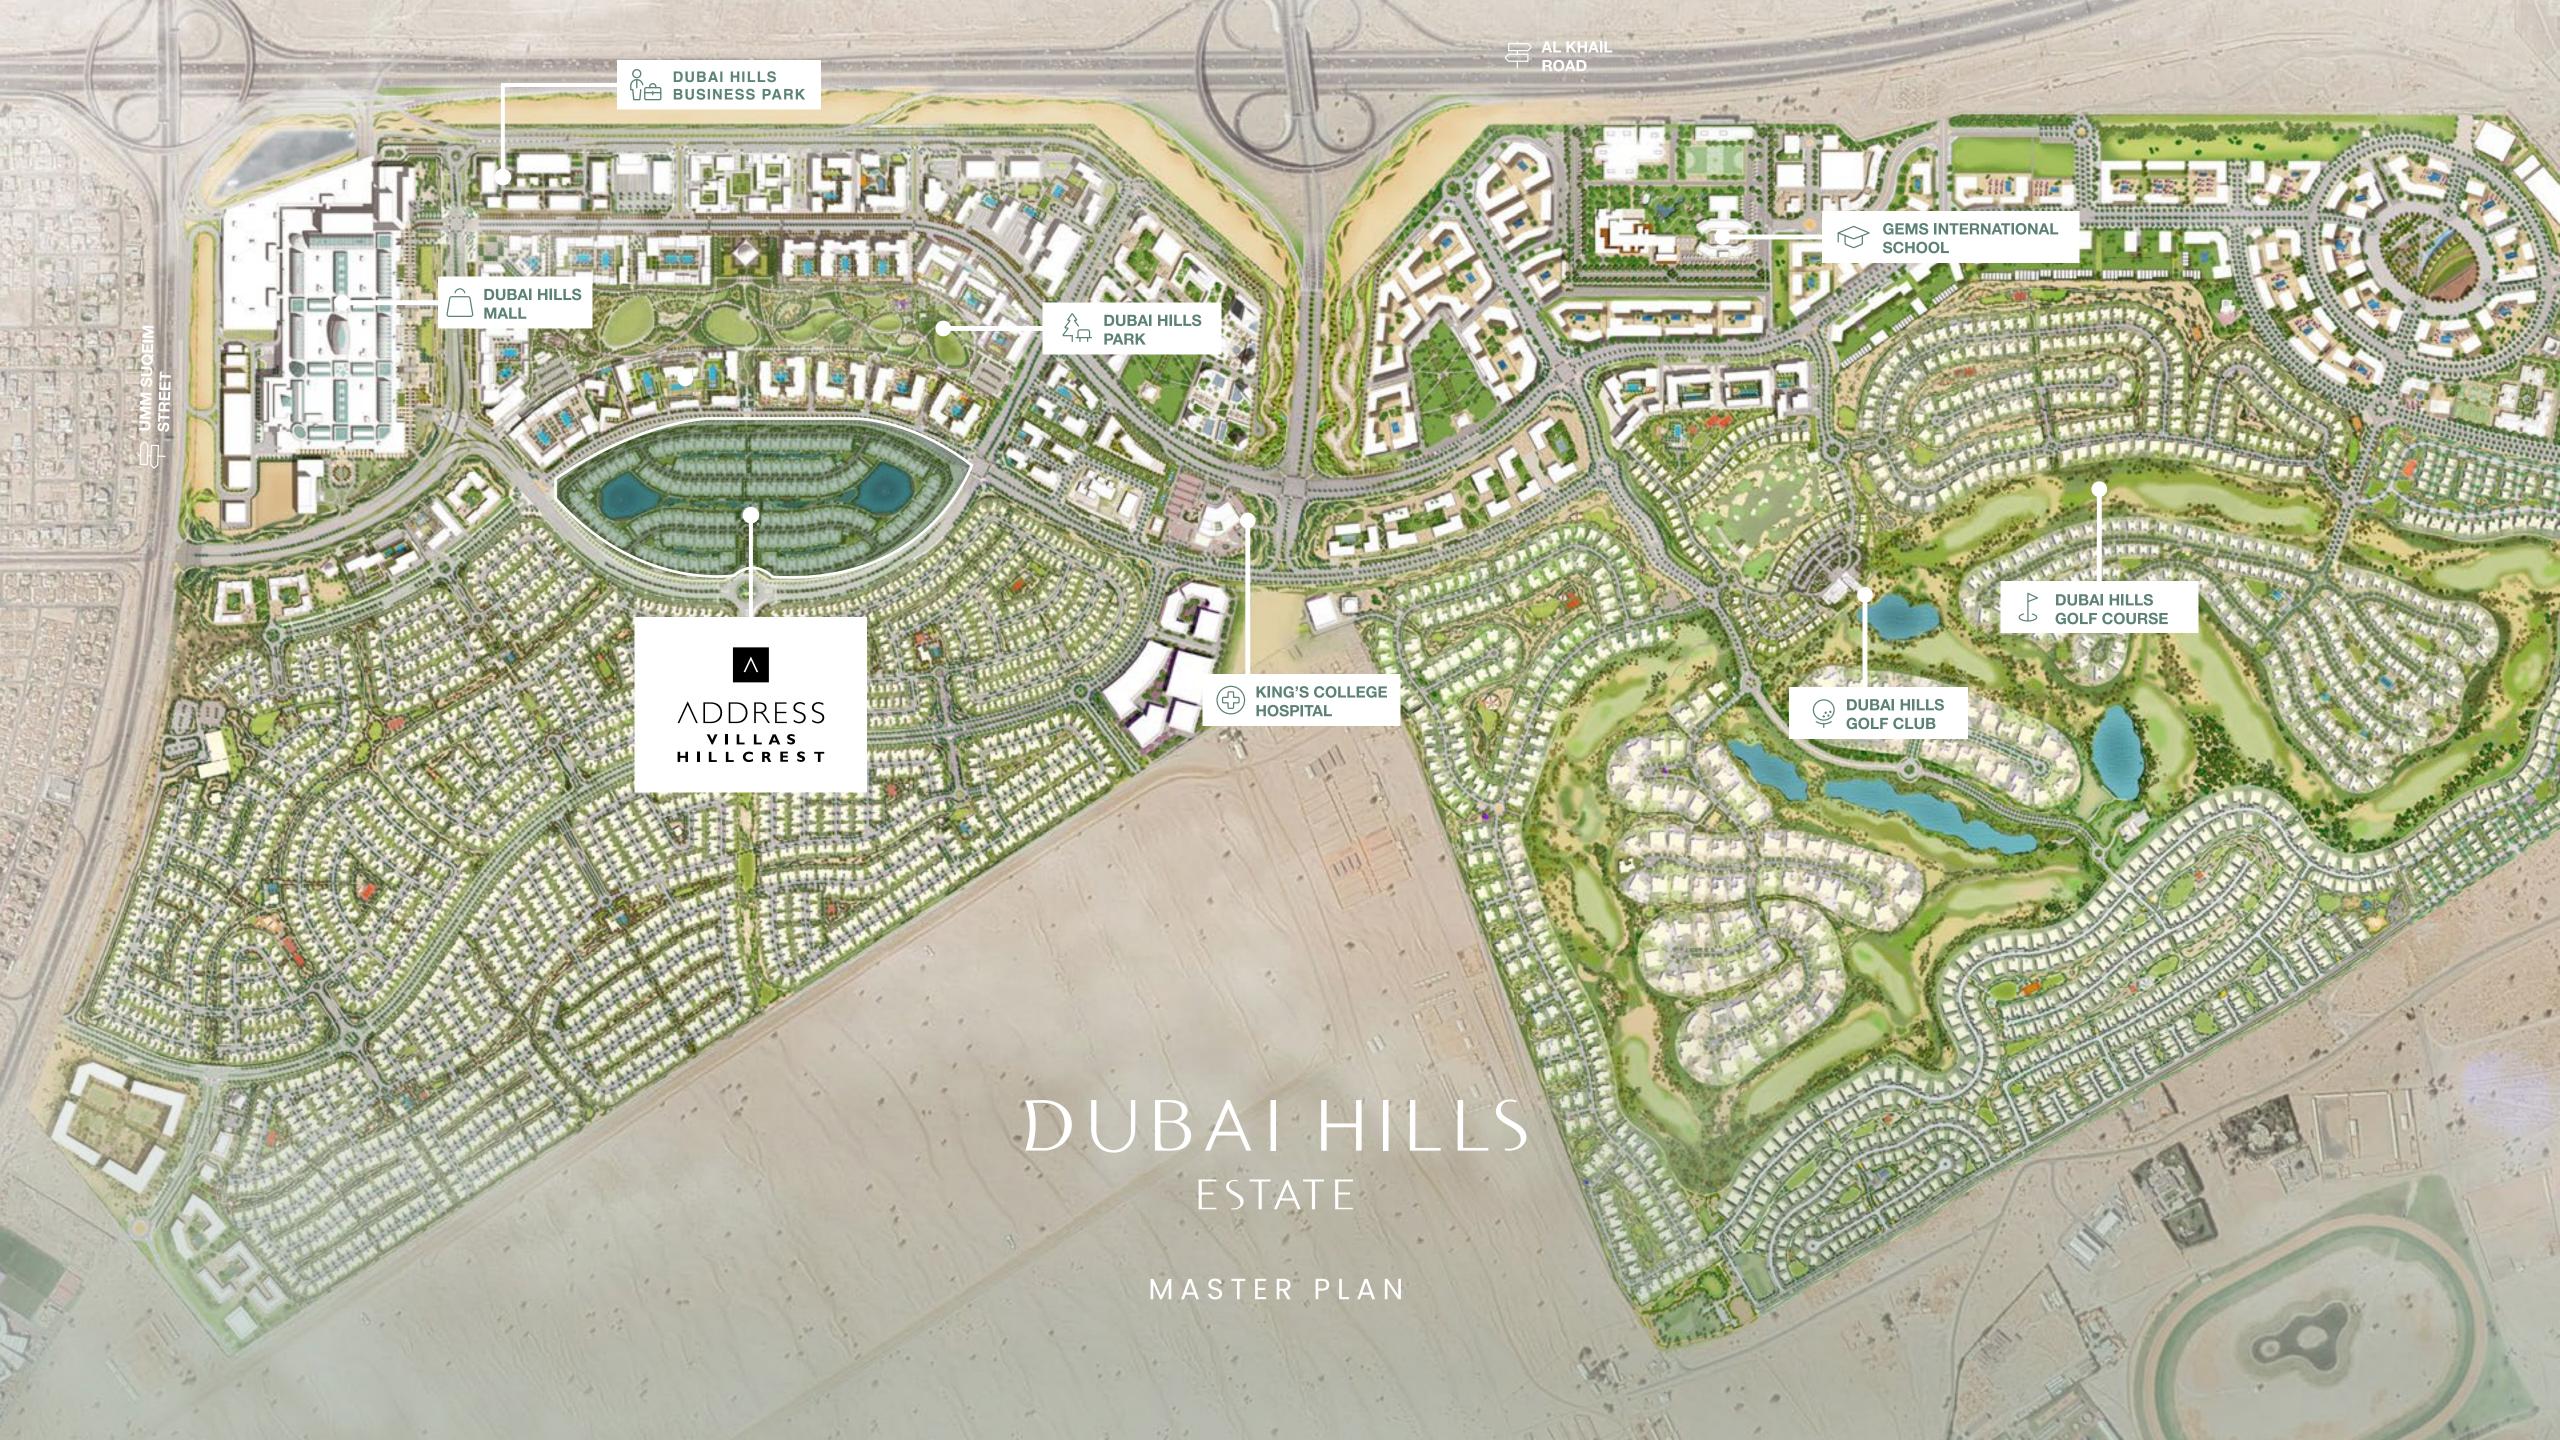

#### Dubai Hills Estate

A city within a city – Dubai Hills Estate comprises elegantly planned neighbourhoods of contemporary apartment buildings and villa compounds in a country-village setting. This comprehensive community embodies the concept of comfortable living, with essential amenities close by and a world of retail, leisure and entertainment on the doorstep.

#### Perfectly Positioned

With easy access to Al Khail Road, Dubai
Hills Estate is just minutes away from
Downtown Dubai and other business,
retail and tourism hubs. Close proximity
to planned Etihad Rail and Dubai Metro
lines will allow for fast and easy access to
airports and other emirates in the
near future.

15 mins from Downtown Dubai

15 mins from Dubai Marina

20 mins from Dubai & Al Maktoum Intl' Airports

25 mins from District 2020

Welcome to
Address Villas – Hillcrest