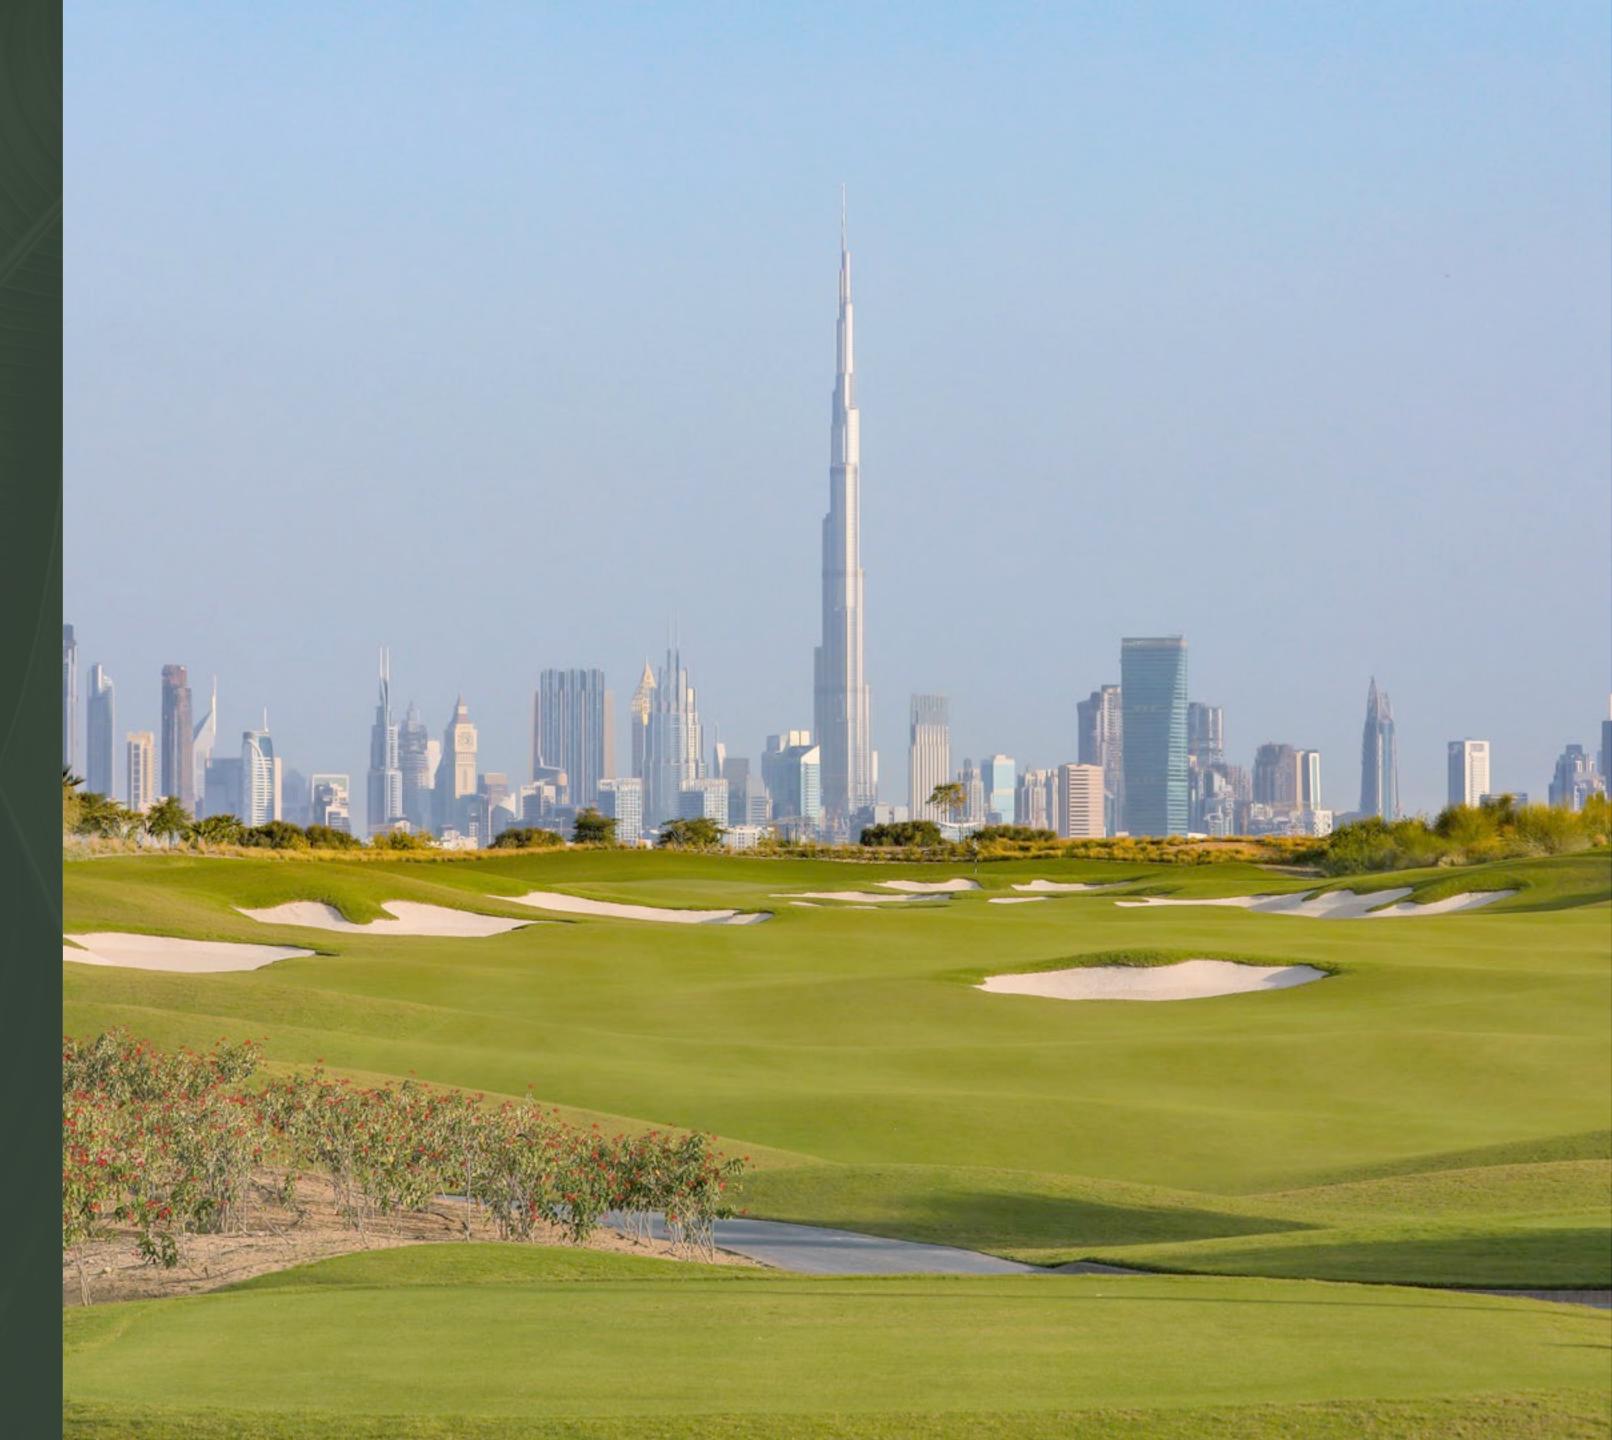

## Dubai Hills Golf Club

Dubai Hills Golf Club encompasses 1.2 milion sqm of meticulously manicured fairways, set against the backdrop of Burj Khalifa and Downtown Dubai, with a glorious outward nine.

Driving Range

Putting Green

Spacious Floodlit Practice Facility

Golf Academy

Gym, Pool & Other Amenities

A Host Of Dining Options