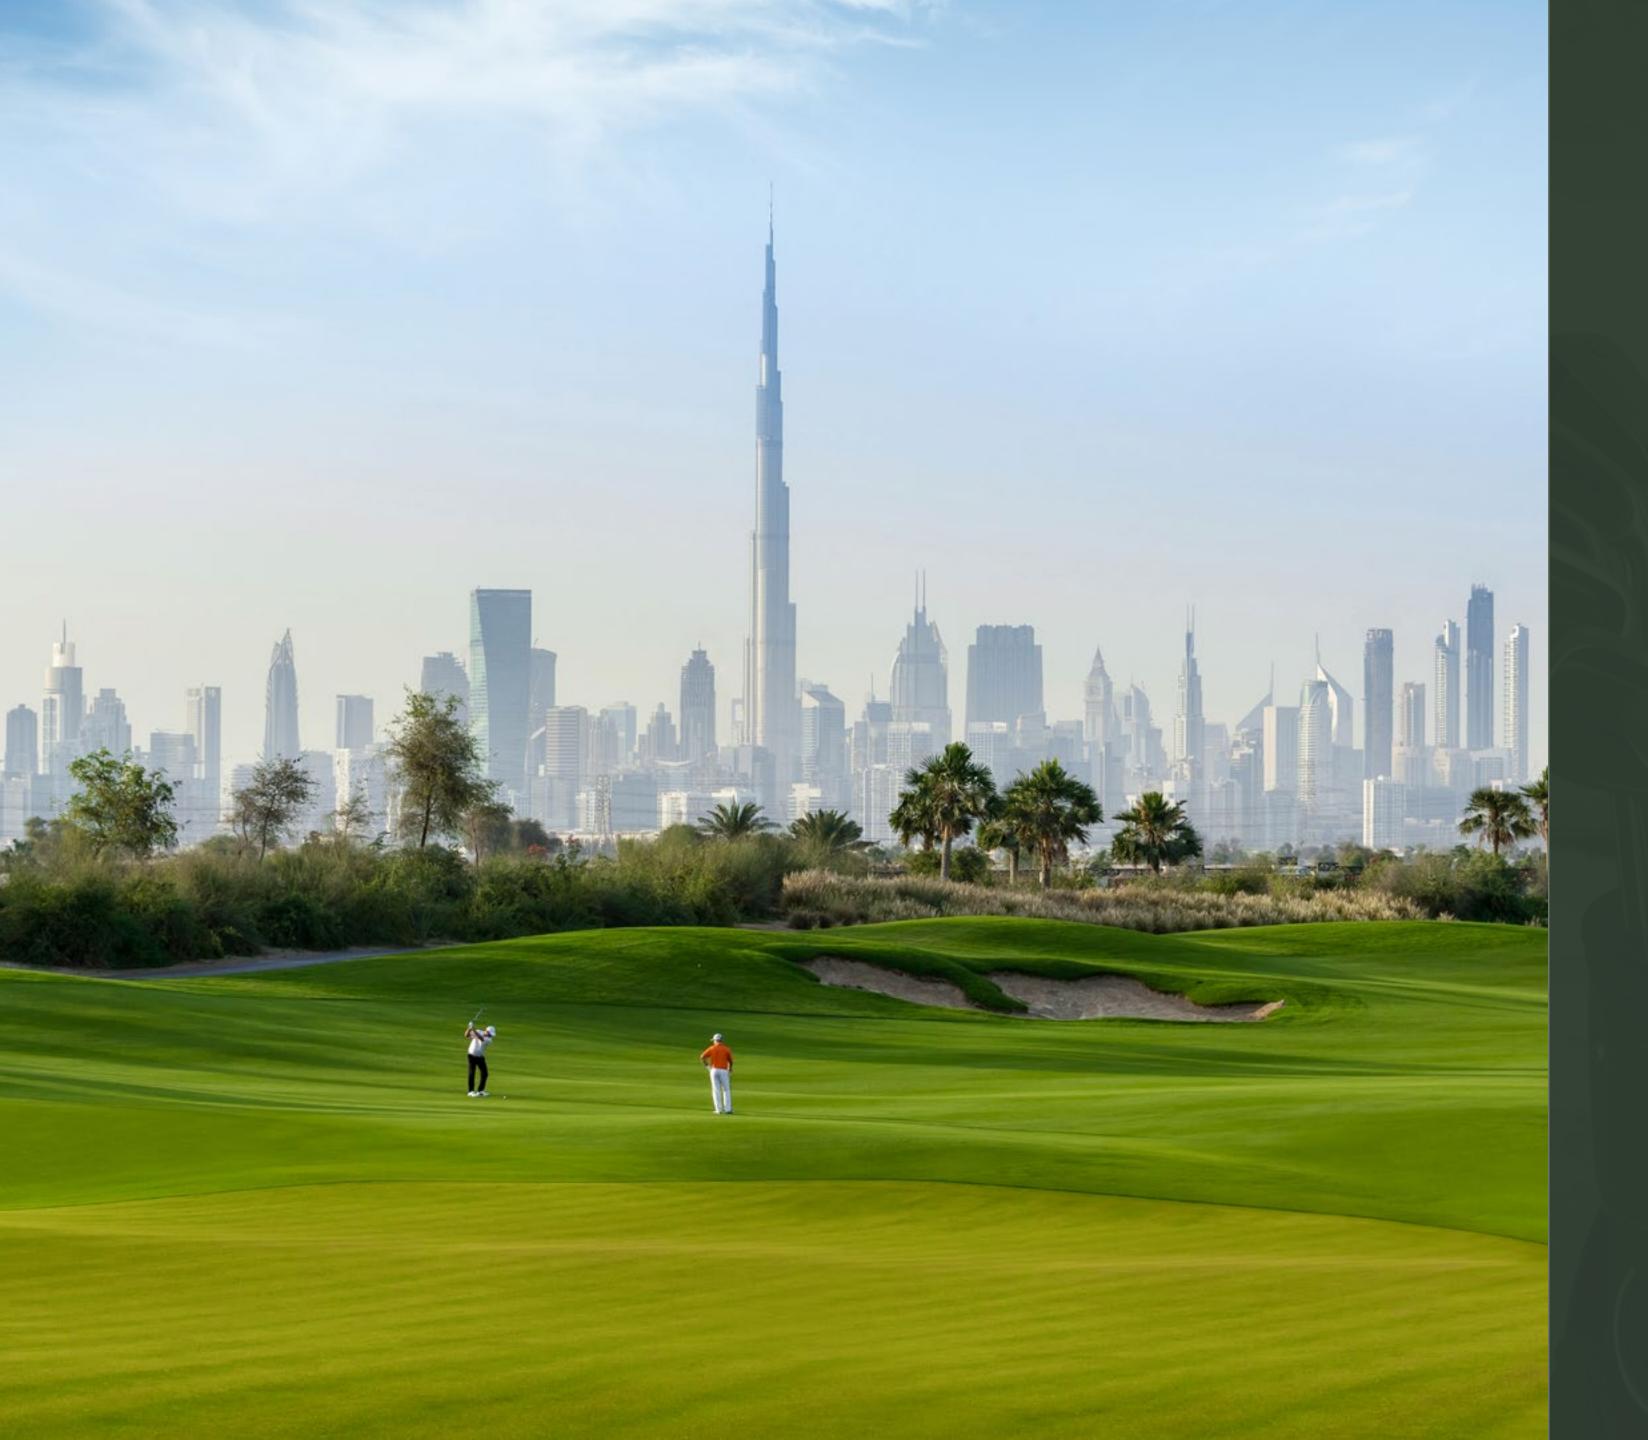

## Dubai Hills Golf Club

Dubai Hills Golf Club encompasses 1.2 milion sqm of meticulously manicured fairways, set against the backdrop of Burj Khalifa and Downtown Dubai, with a glorious outward nine.

Driving Range

Putting Green

Spacious Floodlit Practice Facility

Golf Academy

Gym, Pool & Other Amenities

A Host Of Dining Options