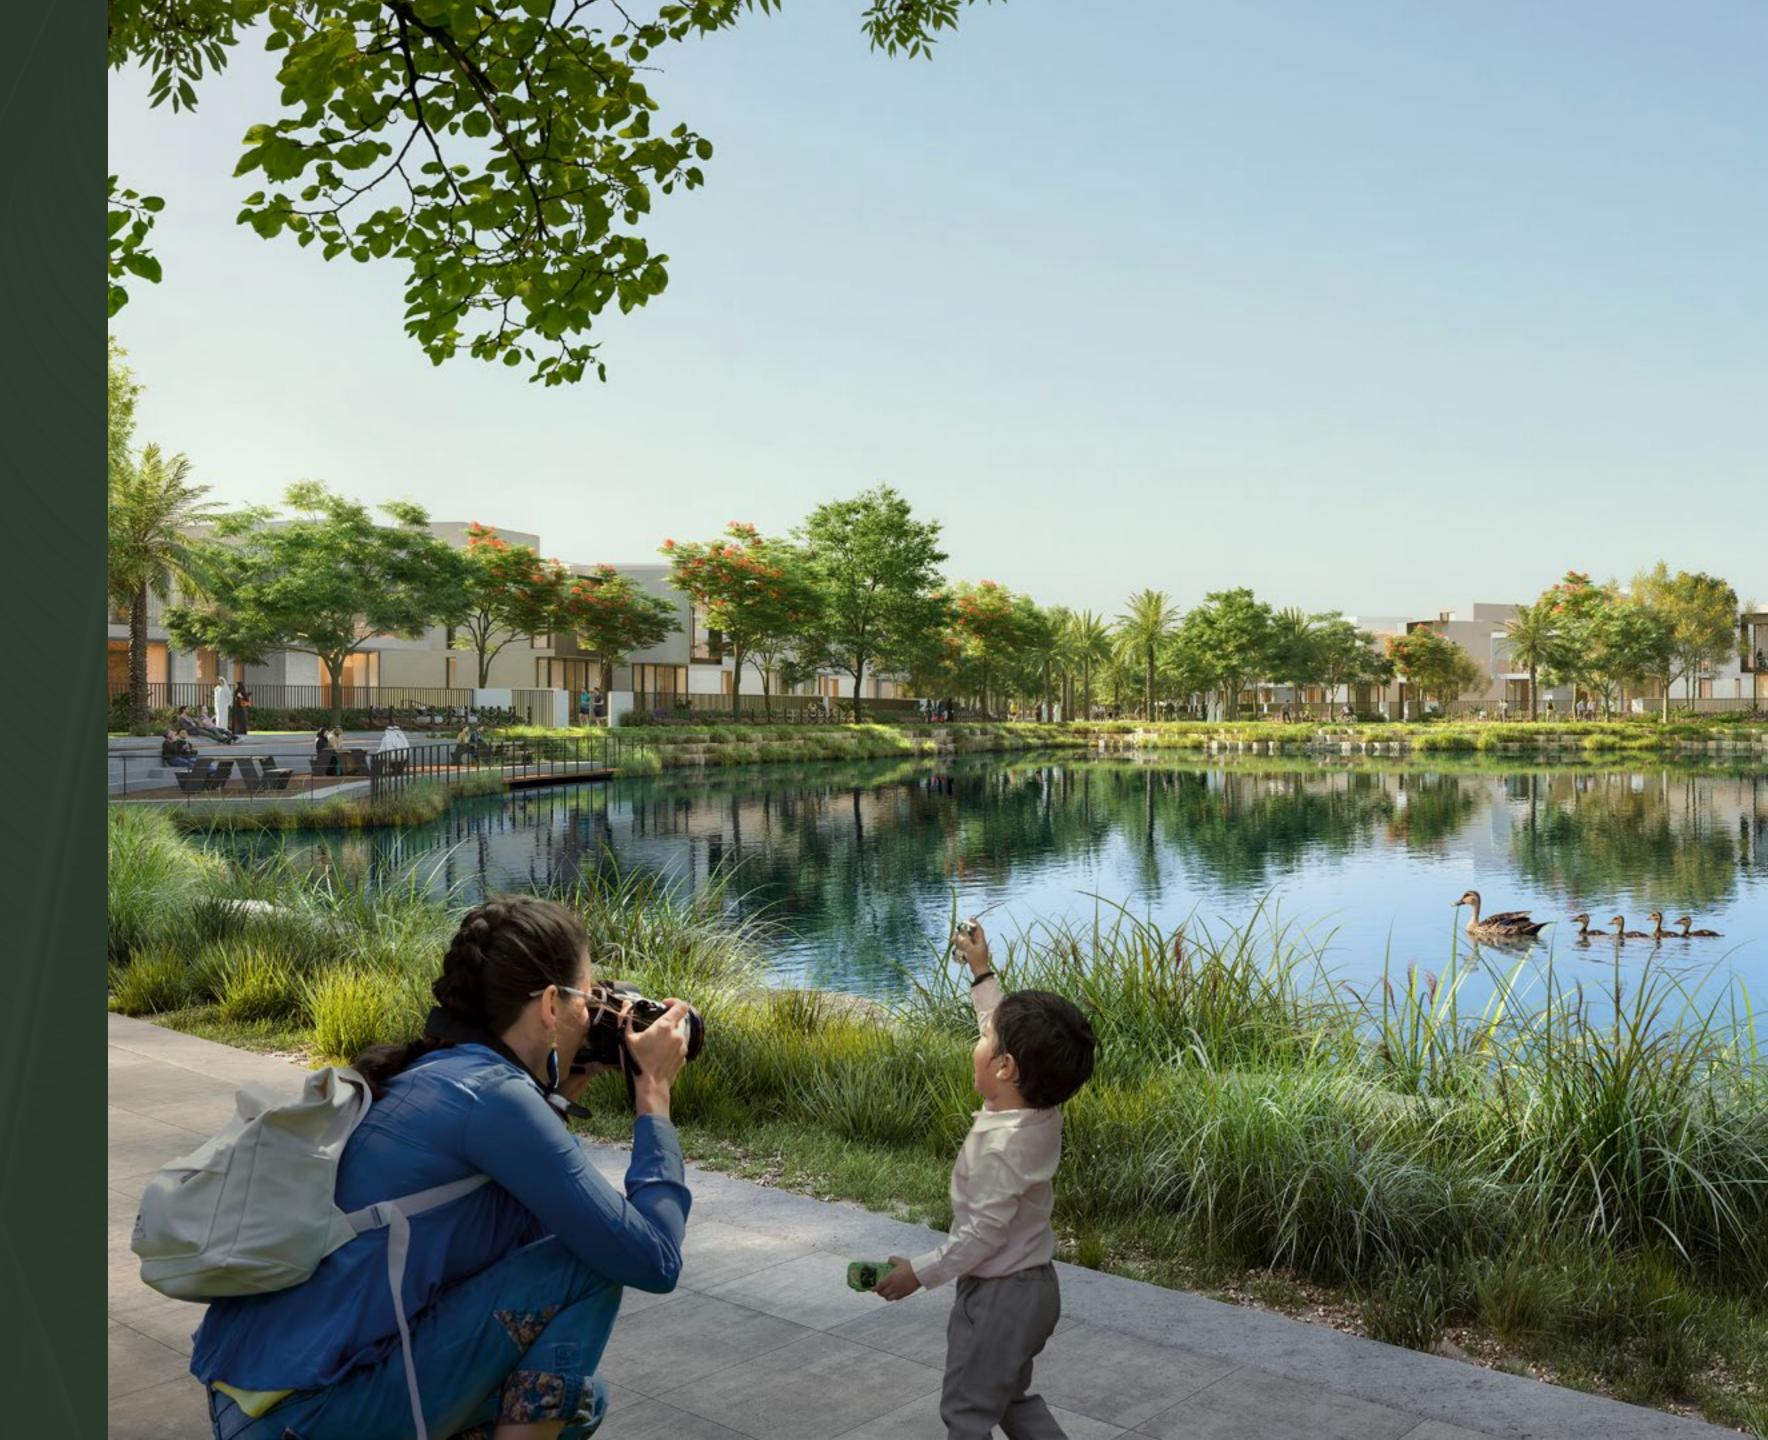

#### Dubai Hills Park

Dubai Hills Park is a lush green oasis in the heart of Dubai Hills Estate's southern district. The park encompasses wadi trails, children's play areas, a kids' splash park, sports facilities, an outdoor gym, and much more.

Longest Park of any Community

Jogging Track

Volleyball Court

Basketball Court

Skate Park

Dog Park