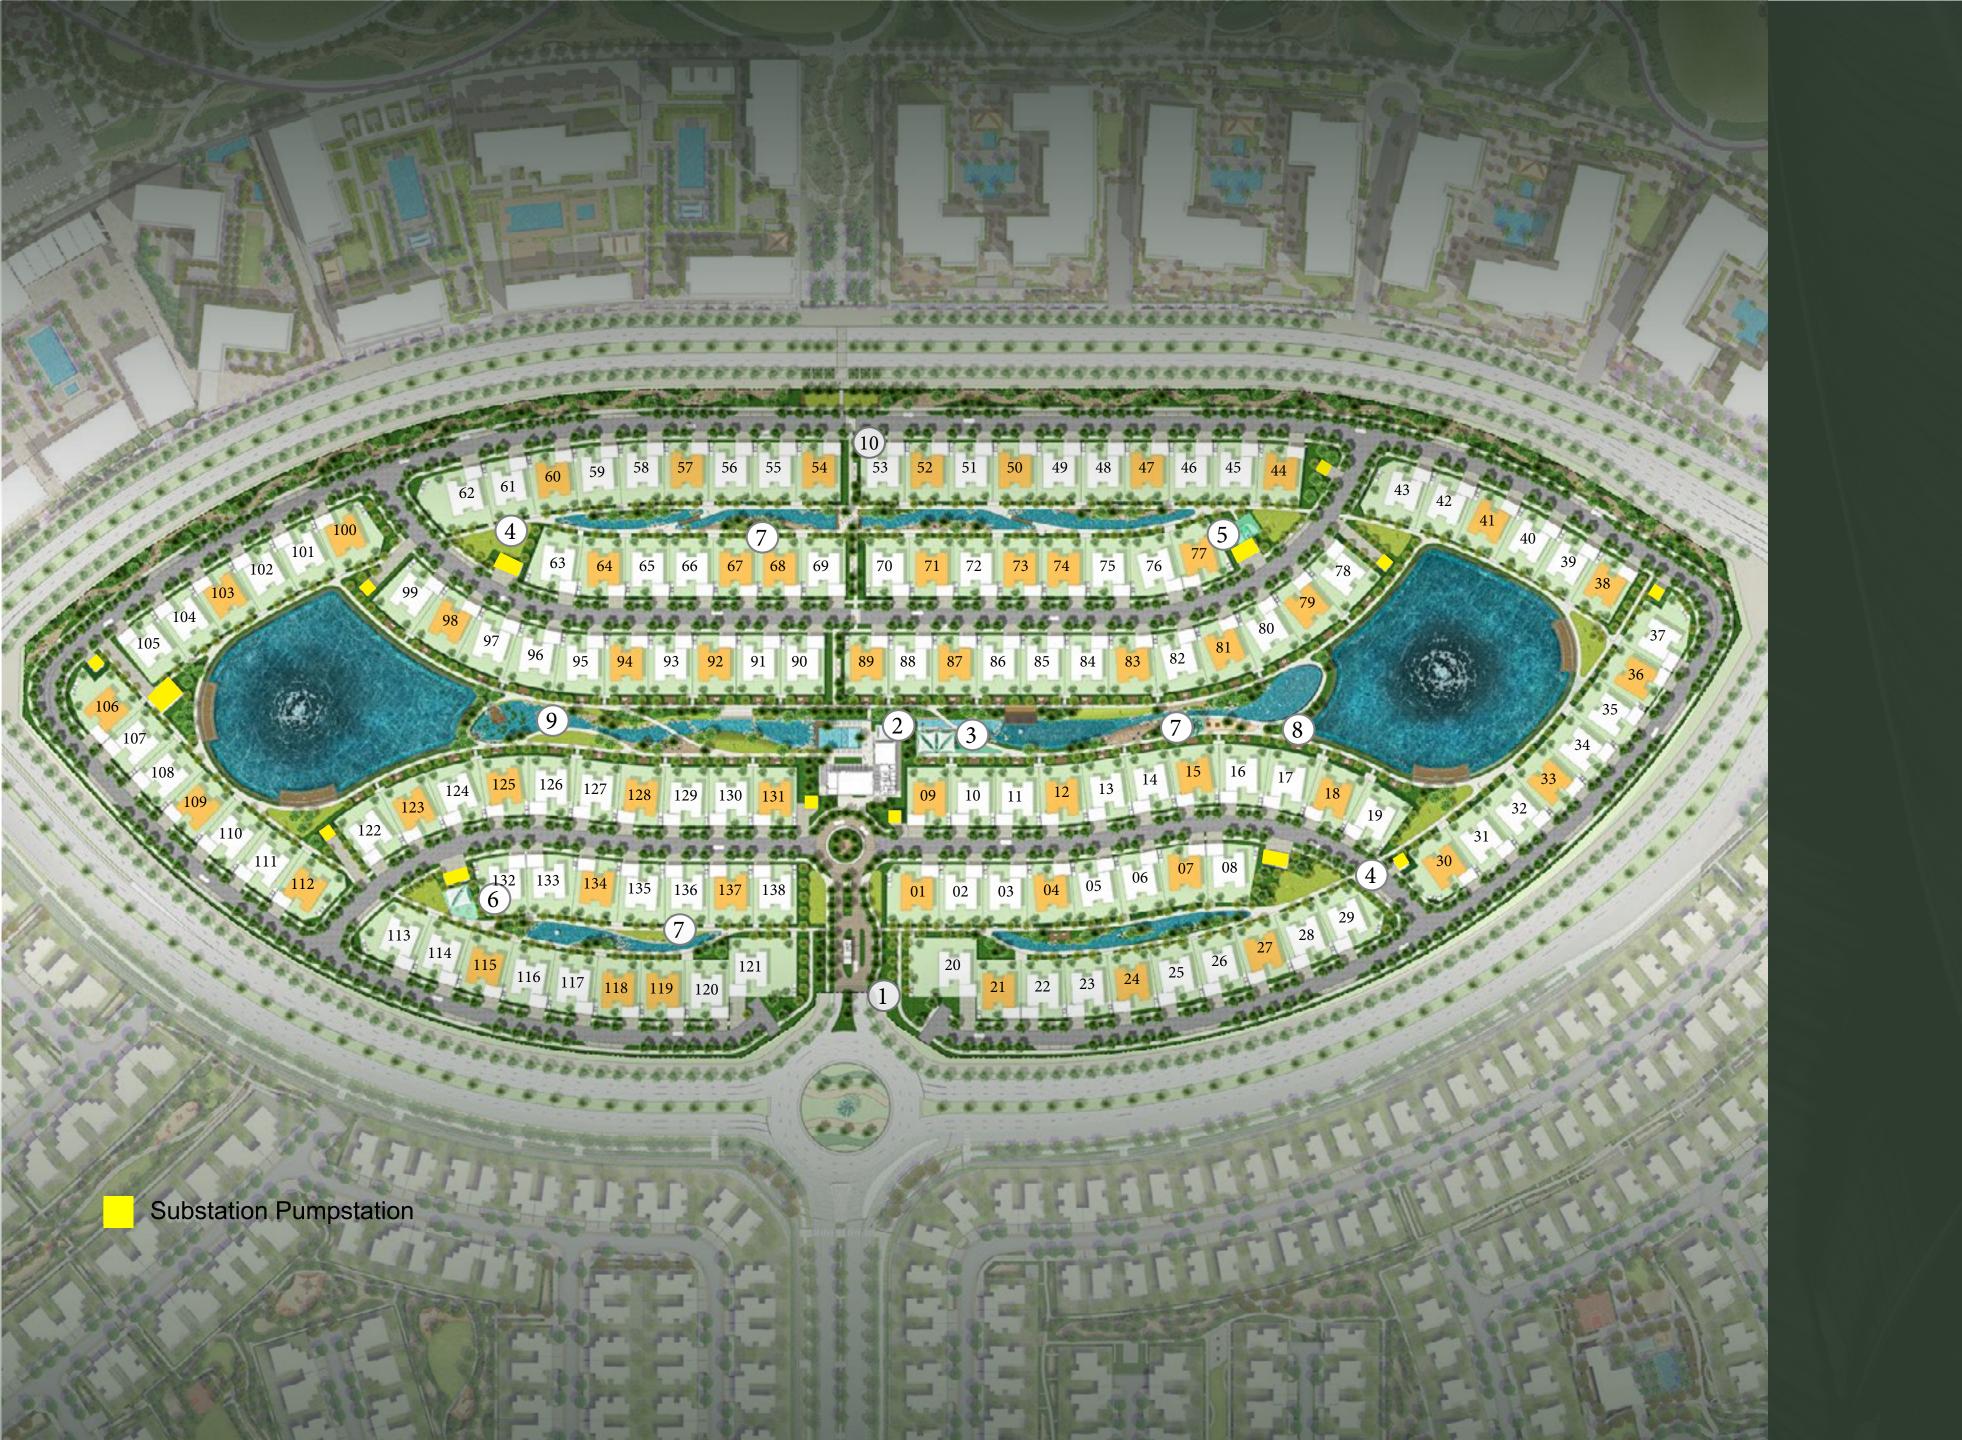

- 1 Gated Community
- 2 Clubhouse for Gym and Pool
- 3 Kids Play Area
- 4 Recreational lawn
- 5 Half Basketball Court
- 6 Outdoor Gym
- 7 Urban river and Green Open Spaces
- 8 Lakeside Picnic Areas
- 9 Lily Pond
- 10 Connection to Central park
- Classic
- Modern