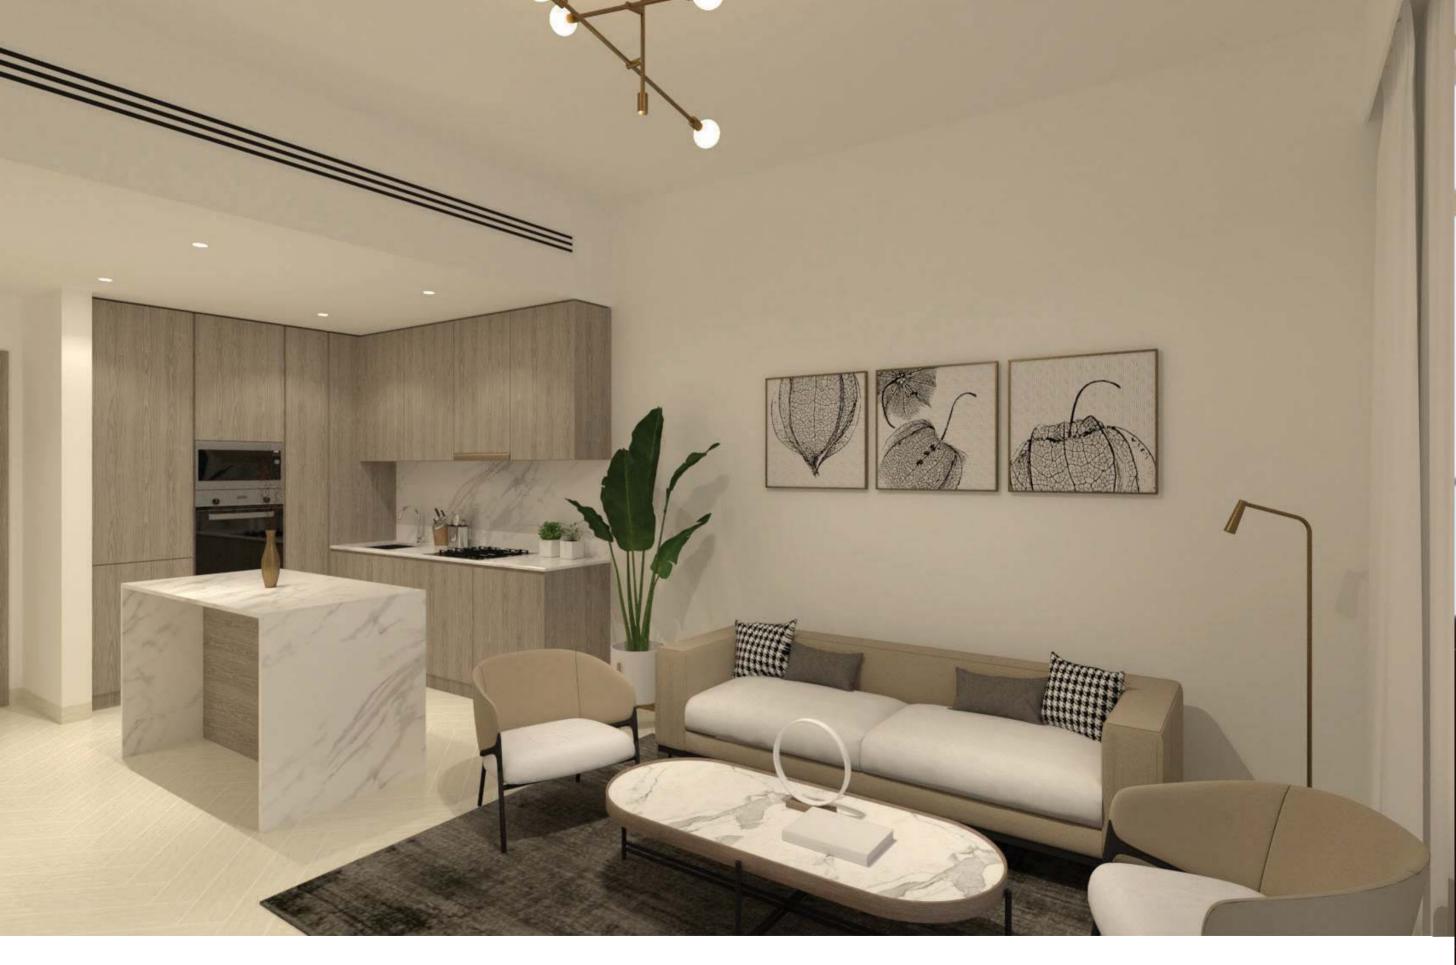

#### FIRST FLOOR PLAN

LIVING ROOM LAYA HEIGHTS

BEDROOM LAYA HEIGHTS

JAGUAR BRAND BATHROOM FITTINGS AND ACCESSORIES

CUSTOM BUILT VANITY, MIRRORS WITH INBUILT COVE LIGHTING

**INBUILT SHOWER NICHES** 

#### KITCHEN

- 1 Custom Oak High Pressure Laminate Cabinetry
- 2 White Quartz Countertop & Backsplash
- 6 Off white Interior Cabinetry

#### **APARTMENT**

4 Designer Oak flooring throughout