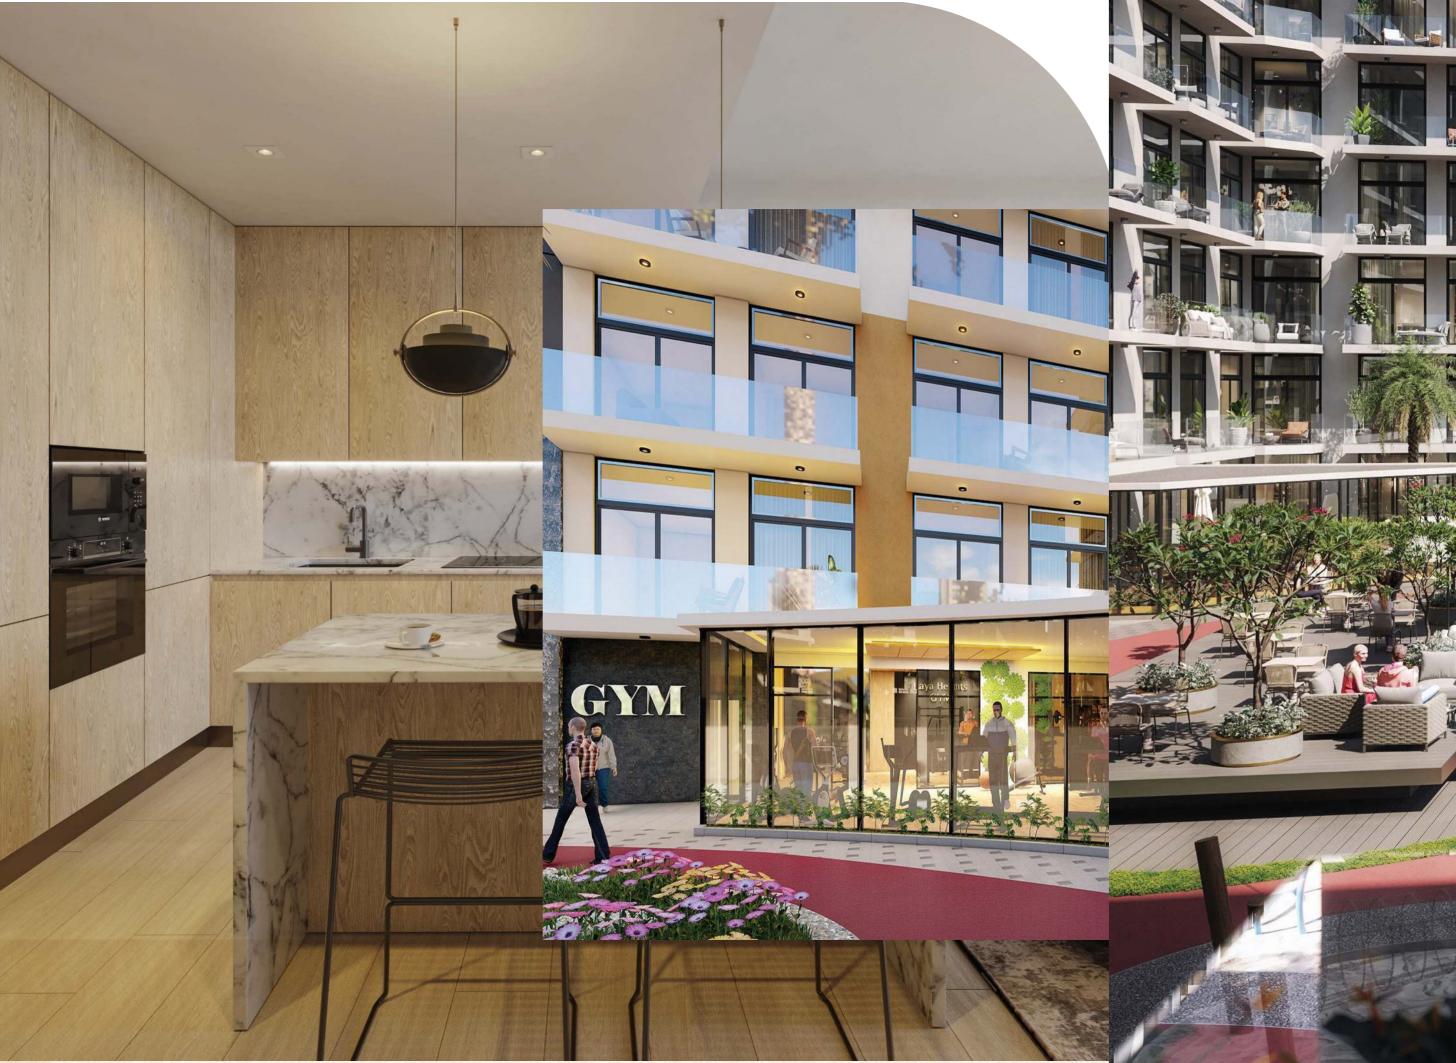

Laya Heights offers a self-sufficient and luxury lifestyle to its residents with its thoughtfully designed amenities hub that features an outdoor cinema and padel tennis court, double height ceiling designer lobby, gracious studio and one bedroom floor plans, ample space to work from home and opportunity to connect with the residents of the building.

#### AMENITIES HUB

The perfect place to relax, work outside, go for a swim, watch a movie, play a game of padel tennis, lounge in the barbecue area, or for kids to enjoy in the pool or in the outdoors play area