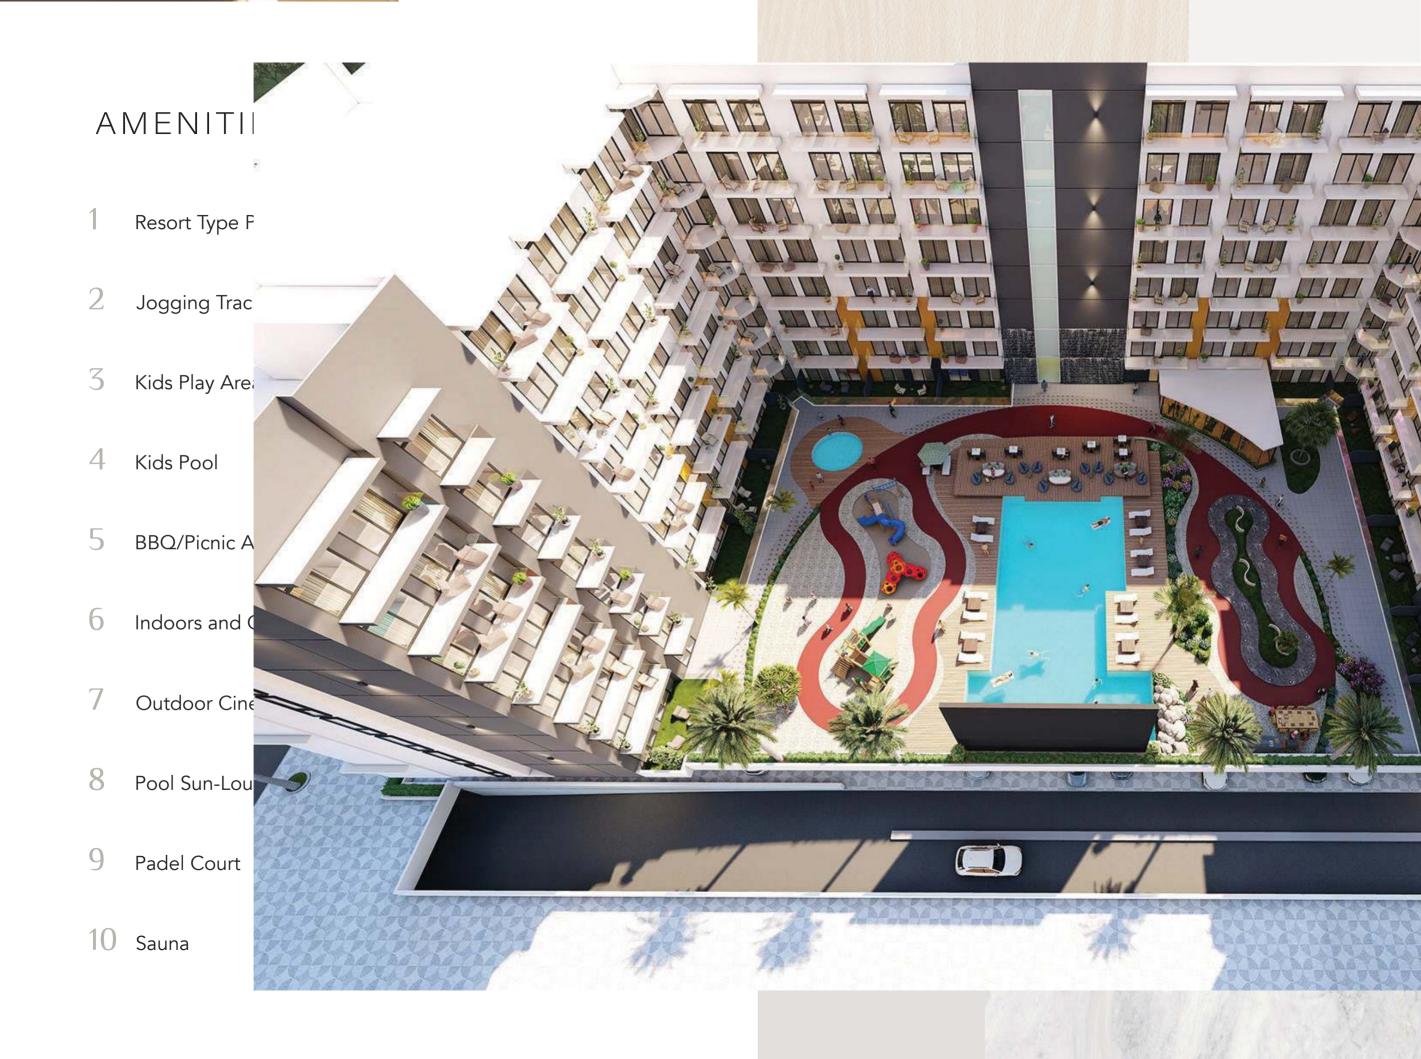

#### AMENITIES HUB

The perfect place to relax, work outside, go for a swim, watch a movie, play a game of padel tennis, lounge in the barbecue area, or for kids to enjoy in the pool or in the outdoors play area