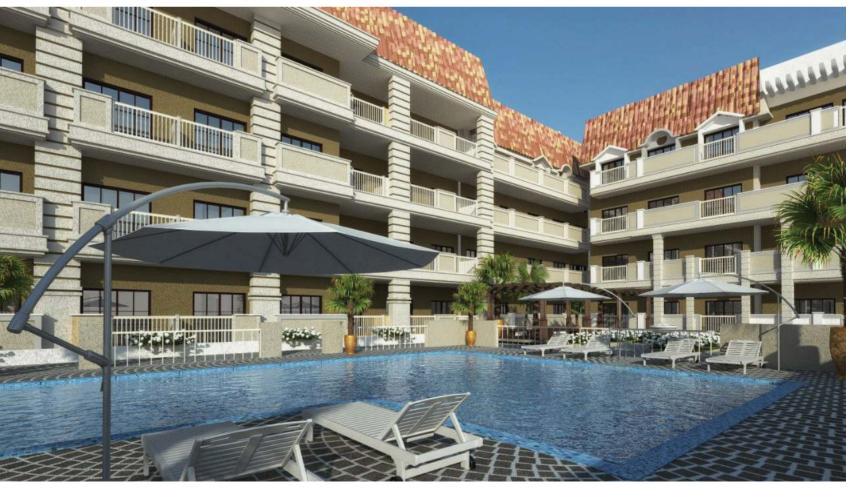

Laya Heights offers a self-sufficient and luxury lifestyle to its residents with its thoughtfully designed amenities hub that features an outdoor cinema and padel tennis court, double height ceiling designer lobby, gracious studio and one bedroom floor plans, ample space to work from home and opportunity to connect with the residents of the building.

#### AMENITIES HUB

The perfect place to relax, work outside, go for a swim, watch a movie, play a game of padel tennis, lounge in the barbecue area, or for kids to enjoy in the pool or in the outdoors play area