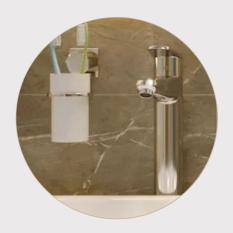

#### BATHROOM

- 5 Custom Oak Finished Vanity
- 6 Dark Grey Walls in the Shower Area
- 7 Light Grey Flooring
- 8 Designer Jaguar brand Fittings & Accessories with Chrome Metal Finish