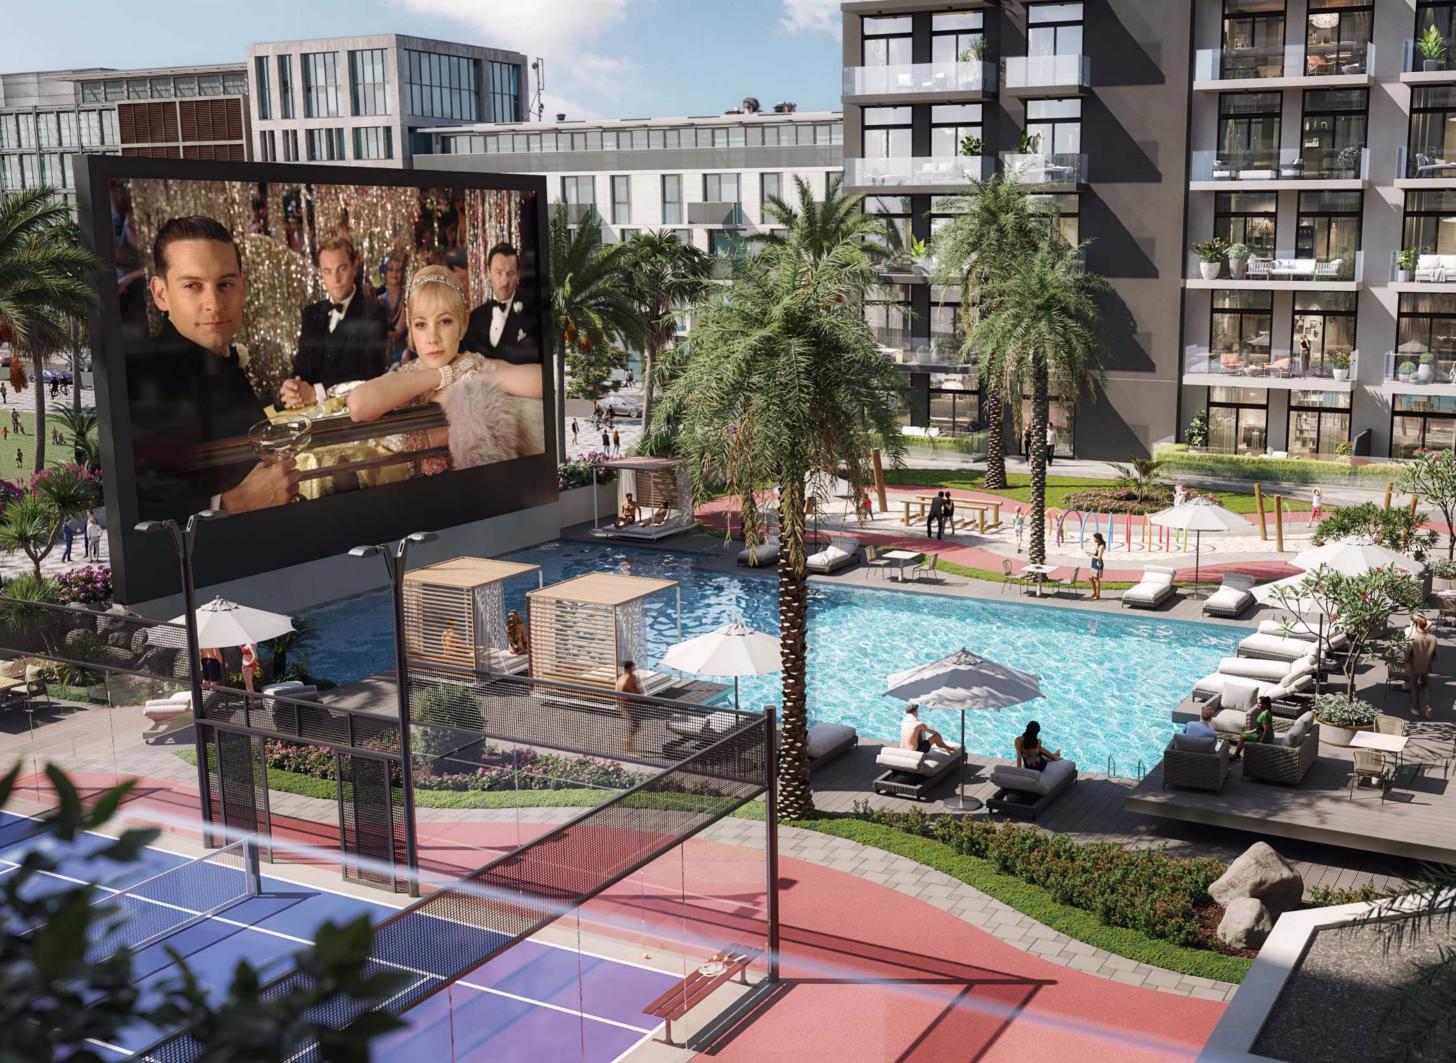

Laya Heights offers a self-sufficient and luxury lifestyle to its residents with its thoughtfully designed amenities hub that features an outdoor cinema and padel tennis court, double height ceiling designer lobby, gracious studio and one bedroom floor plans, ample space to work from home and opportunity to connect with the residents of the building.

#### AMENITIES HUB

The perfect place to relax, work outside, go for a swim, watch a movie, play a game of padel tennis, lounge in the barbecue area, or for kids to enjoy in the pool or in the outdoors play area