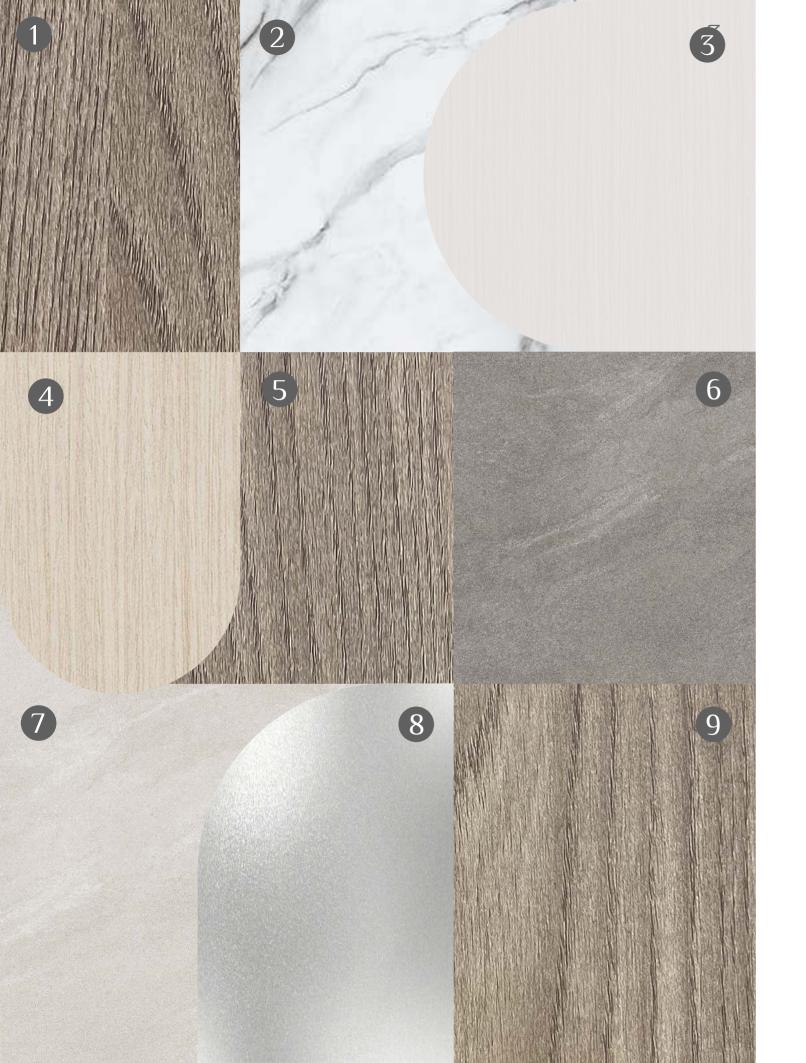

# OUR THOUGHTFUL SELECTION OF MATERIALS makes all the difference.

#### KITCHEN

- 1 Custom Oak High Pressure Laminate Cabinetry
- 2 White Quartz Countertop & Backsplash
- 6 Off white Interior Cabinetry

#### **APARTMENT**

4 Designer Oak flooring throughout

#### BATHROOM

- 5 Custom Oak Finished Vanity
- 6 Dark Grey Walls in the Shower Area
- 7 Light Grey Flooring
- 8 Designer Jaguar brand Fittings & Accessories with Chrome Metal Finish

#### BEDROOM

9 Custom Oak High Pressure Laminate Wardrobes

> ALL OUR APARTMENTS ARE EQUIPPED WITH A SMART DOOR LOCK.

DELIVERED IN 2017