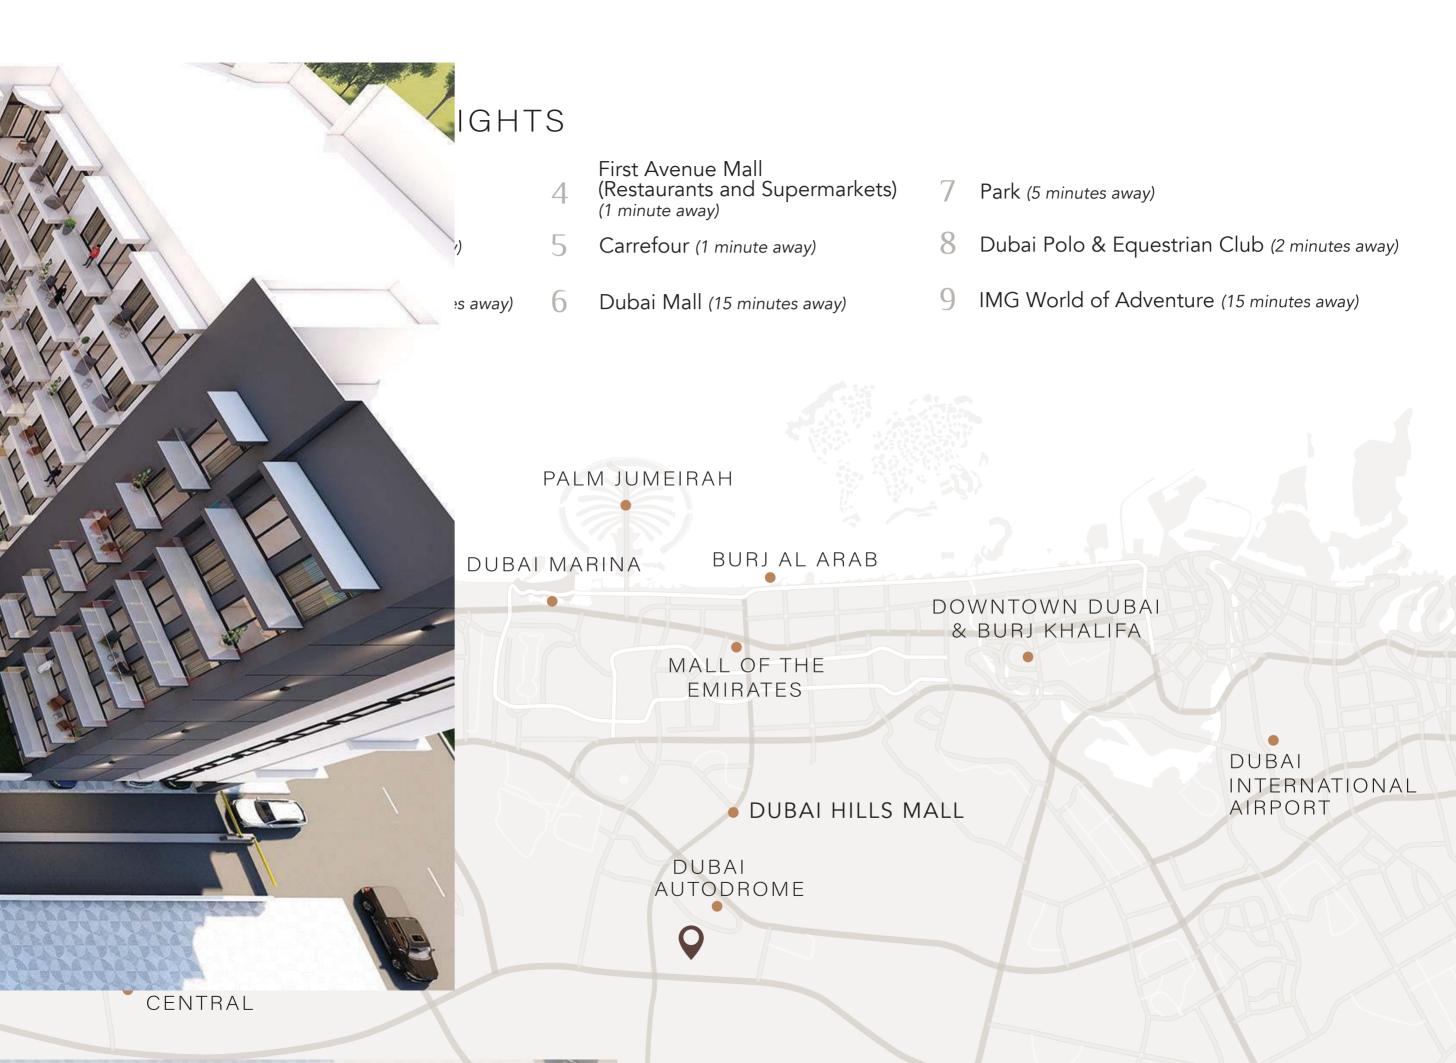

s located in Dubai Studio City and will be completed in the first quarter of 2023.

Laya Heights offers a self-sufficient and luxury lifestyle to its residents with its thoughtfully designed amenities hub that features an outdoor cinema and padel tennis court, double height ceiling designer lobby, gracious studio and one bedroom floor plans, ample space to work from home and opportunity to connect with the residents of the building.

NUMBER OF UNITS

173 STUDIO

222 1 BEDROOM

PROJECT COMPLETION EARLY 2023



A BUILDING like a priv







WHERE
every detail
IS CONSIDERED







#### AMENITIES HUB

The perfect place to relax, work outside, go for a swim, watch a movie, play a game of padel tennis, lounge in the barbecue area, or for kids to enjoy in the pool or in the outdoors play area





#### FIRST FLOOR PLAN





LIVING ROOM LAYA HEIGHTS



BEDROOM LAYA HEIGHTS





JAGUAR BRAND BATHROOM FITTINGS AND ACCESSORIES



CUSTOM BUILT VANITY, MIRRORS WITH INBUILT COVE LIGHTING



**INBUILT SHOWER NICHES** 





# OUR THOUGHTFUL SELECTION OF MATERIALS makes all the difference.

#### KITCHEN

- 1 Custom Oak High Pressure Laminate Cabinetry
- 2 White Quartz Countertop & Backsplash
- 6 Off white Interior Cabinetry

#### **APARTMENT**

4 Designer Oak flooring throughout

#### BATHROOM

- 5 Custom Oak Finished Vanity
- 6 Dark Grey Walls in the Shower Area
- 7 Light Grey Flooring
- 8 Designer Jaguar brand Fittings & Accessories with Chrome Metal Finish

#### BEDROOM

9 Custom Oak High Pressure Laminate Wardrobes

> ALL OUR APARTMENTS ARE EQUIPPED WITH A SMART DOOR LOCK.

DELIVERED IN