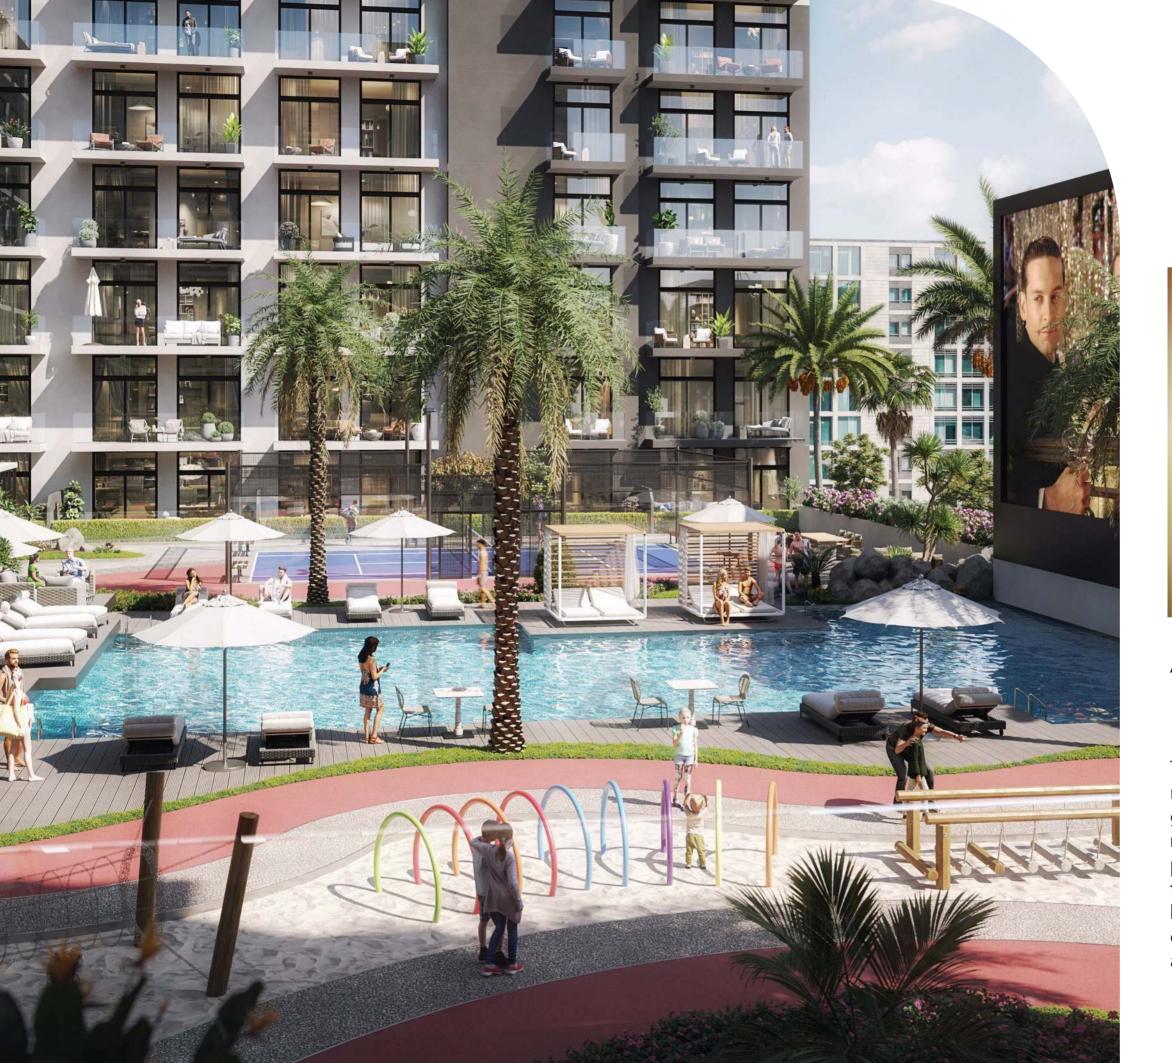

Laya Heights offers a self-sufficient and luxury lifestyle to its residents with its thoughtfully designed amenities hub that features an outdoor cinema and padel tennis court, double height ceiling designer lobby, gracious studio and one bedroom floor plans, ample space to work from home and opportunity to connect with the residents of the building.

#### AMENITIES HUB

The perfect place to relax, work outside, go for a swim, watch a movie, play a game of padel tennis, lounge in the barbecue area, or for kids to enjoy in the pool or in the outdoors play area