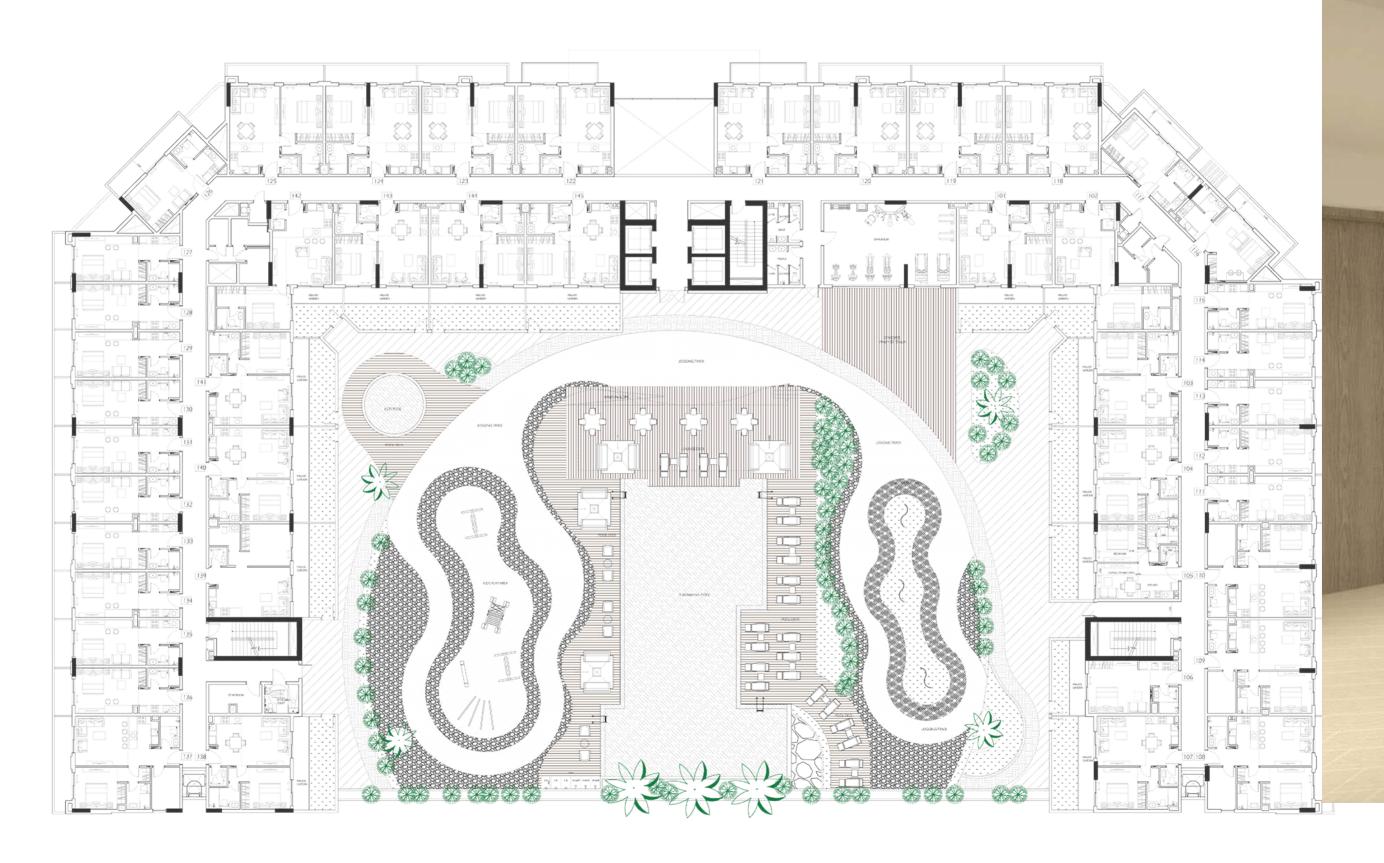

#### AMENITIES HUB

The perfect place to relax, work outside, go for a swim, watch a movie, play a game of padel tennis, lounge in the barbecue area, or for kids to enjoy in the pool or in the outdoors play area

#### FIRST FLOOR PLAN

LIVING ROOM LAYA HEIGHTS

BEDROOM LAYA HEIGHTS

JAGUAR BRAND BATHROOM FITTINGS AND ACCESSORIES

CUSTOM BUILT VANITY, MIRRORS WITH INBUILT COVE LIGHTING

**INBUILT SHOWER NICHES** 