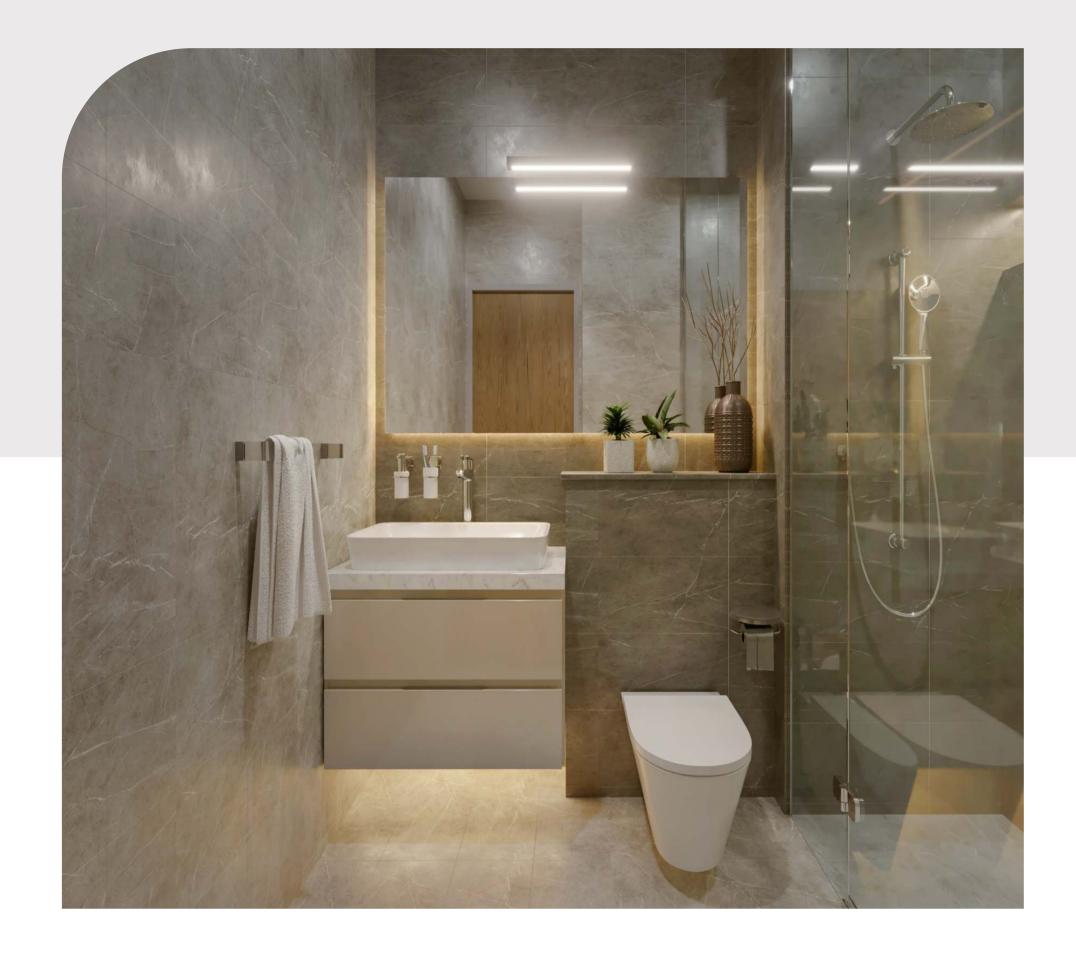

#### BATHROOM

- 5 Custom Oak Finished Vanity
- 6 Dark Grey Walls in the Shower Area
- 7 Light Grey Flooring
- 8 Designer Jaguar brand Fittings & Accessories with Chrome Metal Finish