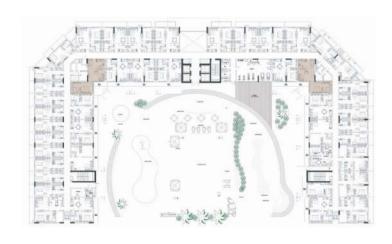

>ST</sup> Floor





 $2^{ND}$  -  $8^{TH}$  Floor

### STUDIO TYPE 4

NET AREA = 33.59 SQ.M

BALCONY AREA = 6.59 SQ.M

TOTAL AREA = 40.18 SQ.M





 $2^{\text{ND}}$  -  $8^{\text{TH}}$  Floor



### STUDIO TYPE 5

NET AREA = 31.05 SQ.M

BALCONY AREA = 4.5 SQ.M

TOTAL AREA = 35.55 SQ.M





 $2^{\text{ND}}$  -  $8^{\text{TH}}$  Floor



#### 1 BR TYPE 1

NET AREA = 60.97 SQ.M

BALCONY AREA = 10.42 SQ.M

TOTAL AREA = 71.39 SQ.M



1<sup>ST</sup> Floor



 $2^{ND}$  -  $8^{TH}$  Floor



NET AREA = 48.03 SQ.M BALCONY AREA = 9.30 SQ.M

TOTAL AREA = 57.33 SQ.M





 $2^{\text{ND}}$  -  $8^{\text{TH}}$  Floor



NET AREA = 52.66 SQ.M BALCONY AREA = 10.05 SQ.M

TOTAL AREA = 62.71 SQ.M





 $2^{ND}$  -  $8^{TH}$  Floor



NET AREA = 53.82 SQ.M

BALCONY AREA = 6.30 SQ.M

TOTAL AREA = 60.12 SQ.M





 $2^{ND}$  -  $8^{TH}$  Floor



NET AREA = 51.78 SQ.M

BALCONY AREA = 9.45 SQ.M

TOTAL AREA = 61.23 SQ.M





 $2^{ND}$  -  $8^{TH}$  Floor



### 1 BR TYPE 6

NET AREA = 51.78 SQ.M

BALCONY AREA = 10.01 SQ.M

TOTAL AREA = 61.79 SQ.M





 $2^{\text{ND}}$  -  $8^{\text{TH}}$  Floor



NET AREA = 51.78 SQ.M

BALCONY AREA = 9.07 SQ.M

TOTAL AREA = 61.85 SQ.M





2<sup>ND</sup> - 8<sup>TH</sup> Floor



### haushaus

For more information or to book a viewing tour get in touch with our Off Plan & Investment team today:

+971 4 302 5800

info@hausandhaus.com

www.hausandhaus.com

'Agency of the Year 2020 Dubai' - Voted by Dogut and dubizzle