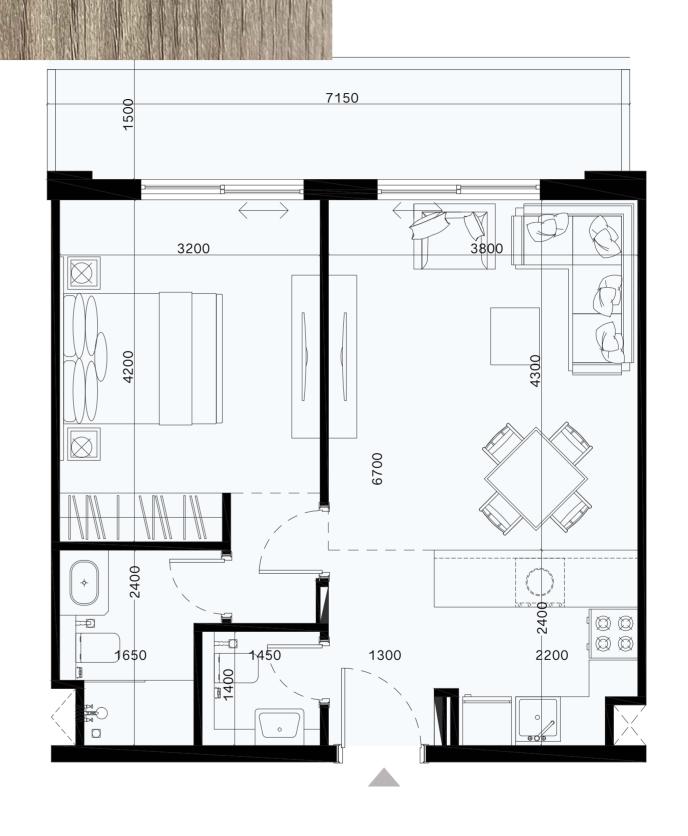

#### 1 BR TYPE 1

NET AREA = 60.97 SQ.M

BALCONY AREA = 10.42 SQ.M

TOTAL AREA = 71.39 SQ.M

1<sup>ST</sup> Floor

 $2^{ND}$  -  $8^{TH}$  Floor

NET AREA = 48.03 SQ.M BALCONY AREA = 9.30 SQ.M

TOTAL AREA = 57.33 SQ.M