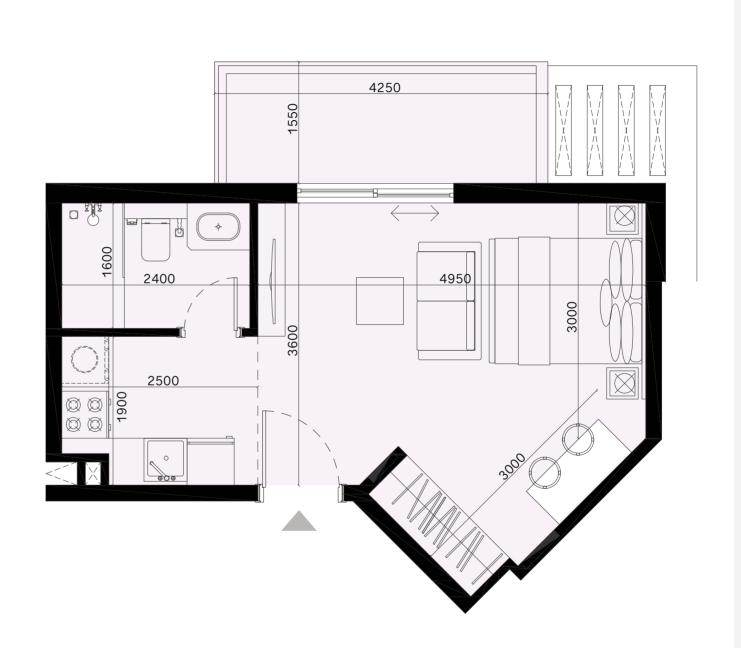

### STUDIO TYPE 2

NET AREA = 28.00 SQ.M

BALCONY AREA = 4.95 SQ.M

TOTAL AREA = 32.95 SQ.M

 $2^{\text{ND}}$  -  $8^{\text{TH}}$  Floor