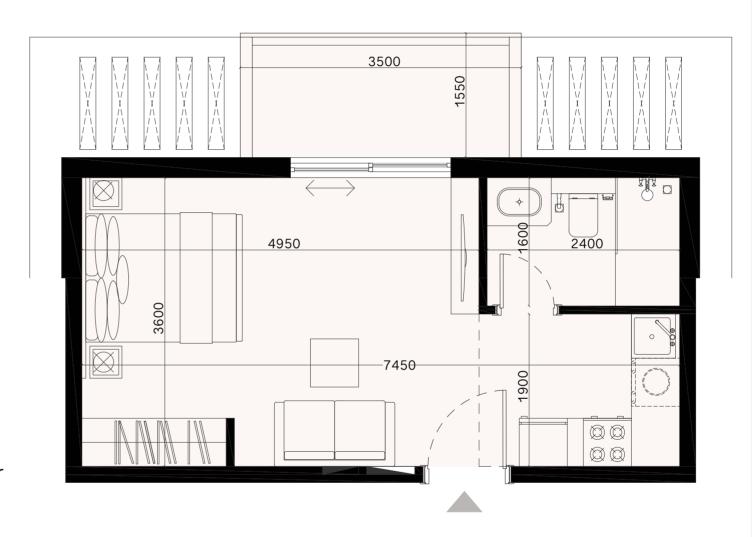

### STUDIO TYPE 2

NET AREA = 28.00 SQ.M

BALCONY AREA = 4.95 SQ.M

TOTAL AREA = 32.95 SQ.M

 $2^{\text{ND}}$  -  $8^{\text{TH}}$  Floor