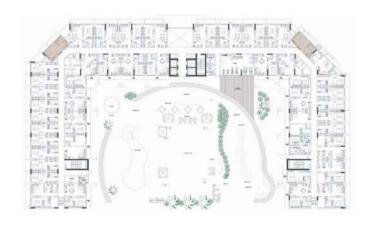

### LAYA HEIGHTS

DUBAI STUDIO CITY, UAE

BY MKSHARA



### STUDIO TYPE 1

NET AREA = 31.44 SQ.M

BALCONY AREA = 4.67 SQ.M

TOTAL AREA = 36.11 SQ.M



1<sup>ST</sup> Floor



 $2^{\text{ND}}$  -  $8^{\text{TH}}$  Floor



### STUDIO TYPE 2

NET AREA = 28.00 SQ.M

BALCONY AREA = 4.95 SQ.M

TOTAL AREA = 32.95 SQ.M



 $2^{\text{ND}}$  -  $8^{\text{TH}}$  Floor



### STUDIO TYPE 3

NET AREA = 31.79 SQ.M

BALCONY AREA = 5.42 SQ.M

TOTAL AREA = 37.21 SQ.M



1<sup>ST</sup> Floor





 $2^{ND}$  -  $8^{TH}$  Floor

### STUDIO TYPE 4

NET AREA = 33.59 SQ.M

BALCONY AREA = 6.59 SQ.M

TOTAL AREA = 40.18 SQ.M





 $2^{\text{ND}}$  -  $8^{\text{TH}}$  Floor



### STUDIO TYPE 5

NET AREA = 31.05 SQ.M

BALCONY AREA = 4.5 SQ.M

TOTAL AREA = 35.55 SQ.M





 $2^{\text{ND}}$  -  $8^{\text{TH}}$  Floor



#### 1 BR TYPE 1

NET AREA = 60.97 SQ.M

BALCONY AREA = 10.42 SQ.M

TOTAL AREA = 71.39 SQ.M



1<sup>ST</sup> Floor



 $2^{ND}$  -  $8^{TH}$  Floor



NET AREA = 48.03 SQ.M BALCONY AREA = 9.30 SQ.M

TOTAL AREA = 57.33 SQ.M





 $2^{\text{ND}}$  -  $8^{\text{TH}}$  Floor



NET AREA = 52.66 SQ.M BALCONY AREA = 10.05 SQ.M

TOTAL AREA = 62.71 SQ.M





 $2^{ND}$  -  $8^{TH}$  Floor



NET AREA = 53.82 SQ.M

BALCONY AREA = 6.30 SQ.M

TOTAL AREA = 60.12