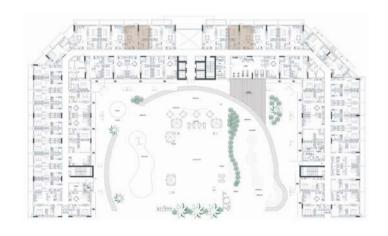

59 SQ.M

TOTAL AREA = 40.18 SQ.M





 $2^{\text{ND}}$  -  $8^{\text{TH}}$  Floor



### STUDIO TYPE 5

NET AREA = 31.05 SQ.M

BALCONY AREA = 4.5 SQ.M

TOTAL AREA = 35.55 SQ.M





 $2^{\text{ND}}$  -  $8^{\text{TH}}$  Floor



#### 1 BR TYPE 1

NET AREA = 60.97 SQ.M

BALCONY AREA = 10.42 SQ.M

TOTAL AREA = 71.39 SQ.M



1<sup>ST</sup> Floor



 $2^{ND}$  -  $8^{TH}$  Floor



NET AREA = 48.03 SQ.M BALCONY AREA = 9.30 SQ.M

TOTAL AREA = 57.33 SQ.M





 $2^{\text{ND}}$  -  $8^{\text{TH}}$  Floor



NET AREA = 52.66 SQ.M BALCONY AREA = 10.05 SQ.M

TOTAL AREA = 62.71 SQ.M





 $2^{ND}$  -  $8^{TH}$  Floor



NET AREA = 53.82 SQ.M

BALCONY AREA = 6.30 SQ.M

TOTAL AREA = 60.12 SQ.M





 $2^{ND}$  -  $8^{TH}$  Floor



NET AREA = 51.78 SQ.M

BALCONY AREA = 9.45 SQ.M

TOTAL AREA = 61.23 SQ.M





 $2^{ND}$  -  $8^{TH}$  Floor



### 1 BR TYPE 6

NET AREA = 51.78 SQ.M

BALCONY AREA = 10.01 SQ.M

TOTAL AREA = 61.79 SQ.M





 $2^{\text{ND}}$  -  $8^{\text{TH}}$  Floor



NET AREA = 51.78 SQ.M

BALCONY AREA = 9.07 SQ.M

TOTAL AREA = 61.85 SQ.M





2<sup>ND</sup> - 8<sup>TH</sup> Floor



### haushaus

For more information or to book a viewing tour get in touch with our Off Plan & Investment team today:

+971 4 302 5800

info@hausandhaus.com

www.hausandhaus.com

'Agency of the Year 2020 Dubai' - Voted by Dogut and dubizzle