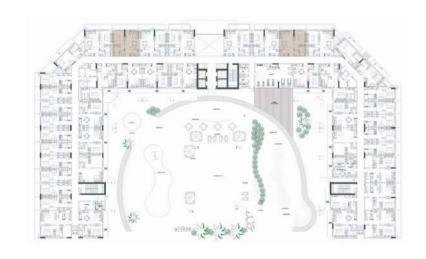

LCONY AREA = 4.5 SQ.M

TOTAL AREA = 35.55 SQ.M





 $2^{\text{ND}}$  -  $8^{\text{TH}}$  Floor



#### 1 BR TYPE 1

NET AREA = 60.97 SQ.M

BALCONY AREA = 10.42 SQ.M

TOTAL AREA = 71.39 SQ.M



1<sup>ST</sup> Floor



 $2^{ND}$  -  $8^{TH}$  Floor



NET AREA = 48.03 SQ.M BALCONY AREA = 9.30 SQ.M

TOTAL AREA = 57.33 SQ.M





 $2^{\text{ND}}$  -  $8^{\text{TH}}$  Floor



NET AREA = 52.66 SQ.M BALCONY AREA = 10.05 SQ.M

TOTAL AREA = 62.71 SQ.M





 $2^{ND}$  -  $8^{TH}$  Floor



NET AREA = 53.82 SQ.M

BALCONY AREA = 6.30 SQ.M

TOTAL AREA = 60.12 SQ.M





 $2^{ND}$  -  $8^{TH}$  Floor



NET AREA = 51.78 SQ.M

BALCONY AREA = 9.45 SQ.M

TOTAL AREA = 61.23 SQ.M





 $2^{ND}$  -  $8^{TH}$  Floor



### 1 BR TYPE 6

NET AREA = 51.78 SQ.M

BALCONY AREA = 10.01 SQ.M

TOTAL AREA = 61.79 SQ.M





 $2^{\text{ND}}$  -  $8^{\text{TH}}$  Floor



NET AREA = 51.78 SQ.M

BALCONY AREA = 9.07 SQ.M

TOTAL AREA = 61.85 SQ.M





2<sup>ND</sup> - 8<sup>TH</sup> Floor



### haushaus

For more information or to book a viewing tour get in touch with our Off Plan & Investment team today:

+971 4 302 5800

info@hausandhaus.com

www.hausandhaus.com

'Agency of the Year 2020 Dubai' - Voted by Dogut and dubizzle