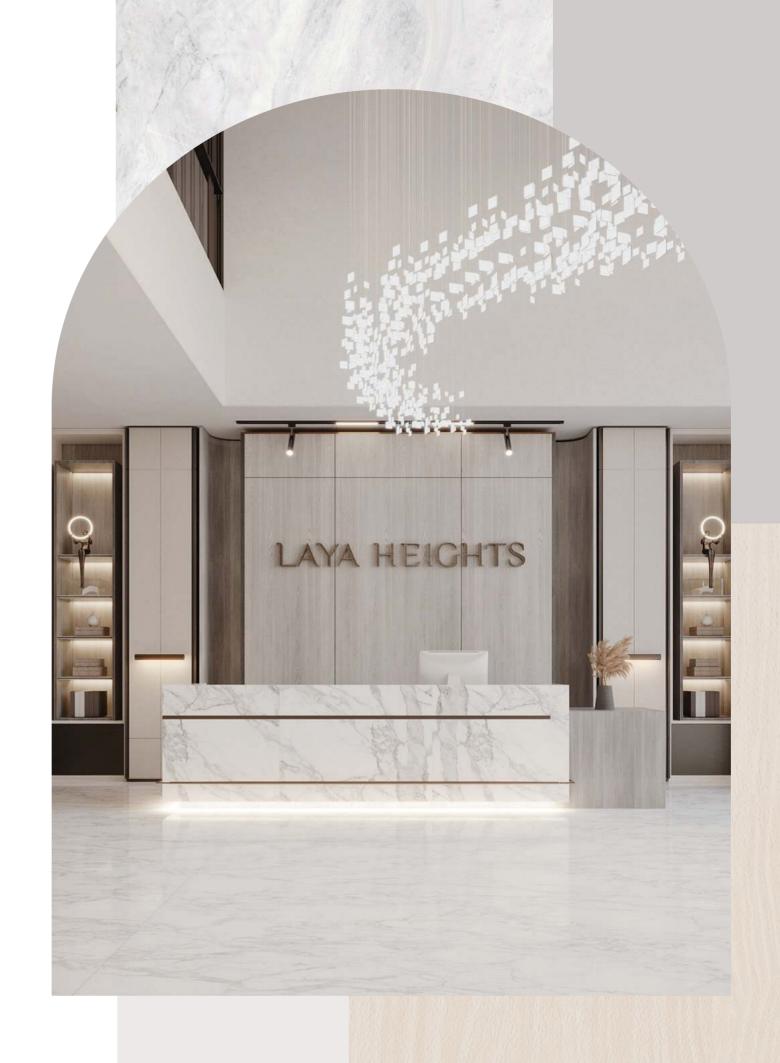

### LAYA HEIGHTS

DUBAI STUDIO CITY, UAE

BY MKSHARA



### STUDIO TYPE 1

NET AREA = 31.44 SQ.M

BALCONY AREA = 4.67 SQ.M

TOTAL AREA = 36.11 SQ.M



1<sup>ST</sup> Floor



 $2^{\text{ND}}$  -  $8^{\text{TH}}$  Floor



### STUDIO TYPE 2

NET AREA = 28.00 SQ.M

BALCONY AREA = 4.95 SQ.M

TOTAL AREA = 32.95 SQ.M



 $2^{\text{ND}}$  -  $8^{\text{TH}}$  Floor



### STUDIO TYPE 3

NET AREA = 31.79 SQ.M

BALCONY AREA = 5.42 SQ.M

TOTAL AREA = 37.21 SQ.M



1<sup>ST</sup> Floor





 $2^{ND}$  -  $8^{TH}$  Floor

### STUDIO TYPE 4

NET AREA = 33.59 SQ.M

BALCONY AREA = 6.59 SQ.M

TOTAL AREA = 40.18 SQ.M





 $2^{\text{ND}}$  -  $8^{\text{TH}}$  Floor



### STUDIO TYPE 5

NET AREA = 31.05 SQ.M

BALCONY AREA = 4.5 SQ.M

TOTAL AREA = 35.55 SQ.M





 $2^{\text{ND}}$  -  $8^{\text{TH}}$  Floor



#### 1 BR TYPE 1

NET AREA = 60.97 SQ.M

BALCONY AR