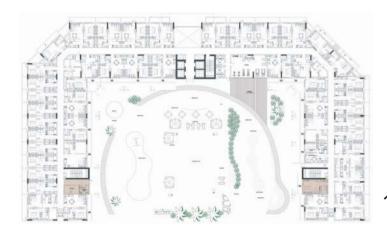

### LAYA HEIGHTS

DUBAI STUDIO CITY, UAE

BY MKSHARA



### STUDIO TYPE 1

NET AREA = 31.44 SQ.M

BALCONY AREA = 4.67 SQ.M

TOTAL AREA = 36.11 SQ.M



1<sup>ST</sup> Floor



 $2^{\text{ND}}$  -  $8^{\text{TH}}$  Floor



### STUDIO TYPE 2

NET AREA = 28.00 SQ.M

BALCONY AREA = 4.95 SQ.M

TOTAL AREA = 32.95 SQ.M



 $2^{\text{ND}}$  -  $8^{\text{TH}}$  Floor



### STUDIO TYPE 3

NET AREA = 31.79 SQ.M

BALCONY AREA = 5.42 SQ.M

TOTAL AREA = 37.21 SQ.M



1<sup>ST</sup> Floor





 $2^{ND}$  -  $8^{TH}$  Floor

### STUDIO TYPE 4

NET AREA = 33.59 SQ.M

BALCONY AREA = 6.59 SQ.M

TOTAL AREA = 40.18 SQ.M





 $2^{\text{ND}}$  -  $8^{\text{TH}}$  Floor



### STUDIO TYPE 5

NET AREA = 31.05 SQ.M

BALCONY AREA = 4.5 SQ.M

TOTAL AREA = 35.55 SQ.M





 $2^{\text{ND}}$  -  $8^{\text{TH}}$  Floor



#### 1 BR TYPE 1

NET AREA = 60.97 SQ.M

BALCONY AREA = 10.42 SQ.M

TOTAL AREA = 71.39 SQ.M



1<sup>ST</sup> Floor



 $2^{ND}$  -  $8^{TH}$  Floor



NET AREA = 48.03 SQ.M BALCONY AREA = 9.30 SQ.M

TOTAL AREA = 57.33 SQ.M





 $2^{\text{ND}}$  -  $8^{\text{TH}}$  Floor



NET AREA = 52.66 SQ.M BALCONY AREA = 10.05 SQ.M

TOTAL AREA = 62.71 SQ.M





 $2^{ND}$  -  $8^{TH}$  Floor



NET AREA = 53.82 SQ.M

BALCONY AREA = 6.30 SQ.M

TOTAL AREA = 60.12 SQ.M





 $2^{ND}$  -  $8^{TH}$  Floor



NET AREA = 51.78 SQ.M

BALCONY AREA = 9.45 SQ.M

TOTAL AREA = 61.23 SQ.M





 $2^{ND}$  -  $8^{TH}$  Floor



### 1 BR TYPE 6

NET AREA = 51.78 SQ.M

BALCONY AREA = 10.01 SQ.M

TOTAL AREA = 61.79 SQ.M





 $2^{\text{ND}}$  -  $8^{\text{TH}}$  Floor