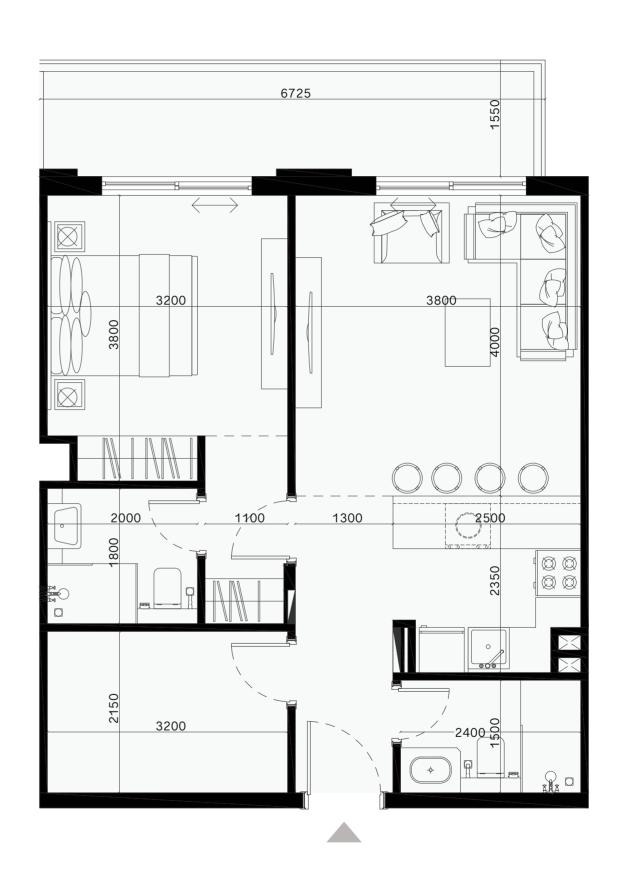

#### 1 BR TYPE 1

NET AREA = 60.97 SQ.M

BALCONY AREA = 10.42 SQ.M

TOTAL AREA = 71.39 SQ.M

1<sup>ST</sup> Floor

 $2^{ND}$  -  $8^{TH}$  Floor

NET AREA = 48.03 SQ.M BALCONY AREA = 9.30 SQ.M

TOTAL AREA = 57.33 SQ.M

 $2^{\text{ND}}$  -  $8^{\text{TH}}$  Floor

NET AREA = 52.66 SQ.M BALCONY AREA = 10.05 SQ.M

TOTAL AREA = 62.71 SQ.M

 $2^{ND}$  -  $8^{TH}$  Floor

NET AREA = 53.82 SQ.M

BALCONY AREA = 6.30 SQ.M

TOTAL AREA = 60.12 SQ.M