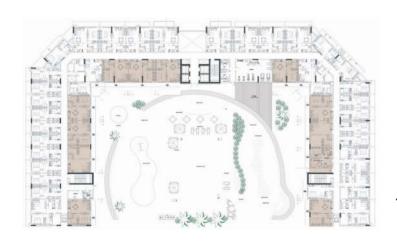

UDIO TYPE 2

NET AREA = 28.00 SQ.M

BALCONY AREA = 4.95 SQ.M

TOTAL AREA = 32.95 SQ.M



 $2^{\text{ND}}$  -  $8^{\text{TH}}$  Floor



### STUDIO TYPE 3

NET AREA = 31.79 SQ.M

BALCONY AREA = 5.42 SQ.M

TOTAL AREA = 37.21 SQ.M



1<sup>ST</sup> Floor





 $2^{ND}$  -  $8^{TH}$  Floor

### STUDIO TYPE 4

NET AREA = 33.59 SQ.M

BALCONY AREA = 6.59 SQ.M

TOTAL AREA = 40.18 SQ.M





 $2^{\text{ND}}$  -  $8^{\text{TH}}$  Floor



### STUDIO TYPE 5

NET AREA = 31.05 SQ.M

BALCONY AREA = 4.5 SQ.M

TOTAL AREA = 35.55 SQ.M





 $2^{\text{ND}}$  -  $8^{\text{TH}}$  Floor



#### 1 BR TYPE 1

NET AREA = 60.97 SQ.M

BALCONY AREA = 10.42 SQ.M

TOTAL AREA = 71.39 SQ.M



1<sup>ST</sup> Floor



 $2^{ND}$  -  $8^{TH}$  Floor



NET AREA = 48.03 SQ.M BALCONY AREA = 9.30 SQ.M

TOTAL AREA = 57.33 SQ.M





 $2^{\text{ND}}$  -  $8^{\text{TH}}$  Floor



NET AREA = 52.66 SQ.M BALCONY AREA = 10.05 SQ.M

TOTAL AREA = 62.71 SQ.M





 $2^{ND}$  -  $8^{TH}$  Floor



NET AREA = 53.82 SQ.M

BALCONY AREA = 6.30 SQ.M

TOTAL AREA = 60.12 SQ.M





 $2^{ND}$  -  $8^{TH}$  Floor



NET AREA = 51.78 SQ.M

BALCONY AREA = 9.45 SQ.M

TOTAL AREA = 61.23 SQ.M





 $2^{ND}$  -  $8^{TH}$  Floor



### 1 BR TYPE 6

NET AREA = 51.78 SQ.M

BALCONY AREA = 10.01 SQ.M

TOTAL AREA = 61.79 SQ.M





 $2^{\text{ND}}$  -  $8^{\text{TH}}$  Floor



NET AREA = 51.78 SQ.M

BALCONY AREA = 9.07 SQ.M

TOTAL AREA = 61.85 SQ.M





2<sup>ND</sup> - 8<sup>TH</sup> Floor



### haushaus

For more information or to book a viewing tour get in touch with our Off Plan & Investment team today:

+971 4 302 5800

info@hausandhaus.co