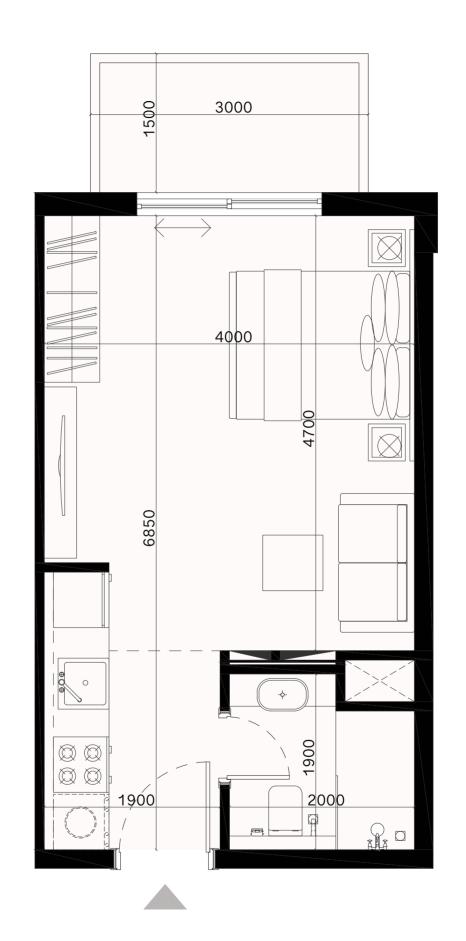

### STUDIO TYPE 1

NET AREA = 31.44 SQ.M

BALCONY AREA = 4.67 SQ.M

TOTAL AREA = 36.11 SQ.M

1<sup>ST</sup> Floor

 $2^{\text{ND}}$  -  $8^{\text{TH}}$  Floor