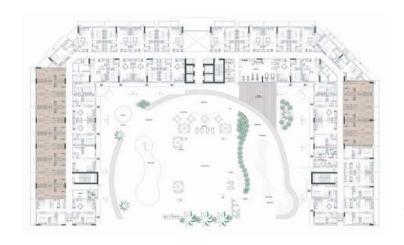

### LAYA HEIGHTS

DUBAI STUDIO CITY, UAE

BY MKSHARA



### STUDIO TYPE 1

NET AREA = 31.44 SQ.M

BALCONY AREA = 4.67 SQ.M

TOTAL AREA = 36.11 SQ.M



1<sup>ST</sup> Floor



 $2^{\text{ND}}$  -  $8^{\text{TH}}$  Floor



### STUDIO TYPE 2

NET AREA = 28.00 SQ.M

BALCONY AREA = 4.95 SQ.M

TOTAL AREA = 32.95 SQ.M



 $2^{\text{ND}}$  -  $8^{\text{TH}}$  Floor



### STUDIO TYPE 3

NET AREA = 31.79 SQ.M

BALCONY AREA = 5.42 SQ.M

TOTAL AREA = 37.21 SQ.M



1<sup>ST</sup> Floor





 $2^{ND}$  -  $8^{TH}$  Floor

### STUDIO TYPE 4

NET AREA = 33.59 SQ.M

BALCONY AREA = 6.59 SQ.M

TOTAL AREA = 40.18 SQ.M





 $2^{\text{ND}}$  -  $8^{\text{TH}}$  Floor



### STUDIO TYPE 5

NET AREA = 31.05 SQ.M

BALCONY AREA = 4.5 SQ.M

TOTAL AREA = 35.55 SQ.M





 $2^{\text{ND}}$  -  $8^{\text{TH}}$  Floor



#### 1 BR TYPE 1

NET AREA = 60.97 SQ.M

BALCONY AREA = 10.42 SQ.M

TOTAL AREA = 71.39 SQ.M



1<sup>ST</sup> Floor



 $2^{ND}$  -  $8^{TH}$  Flo