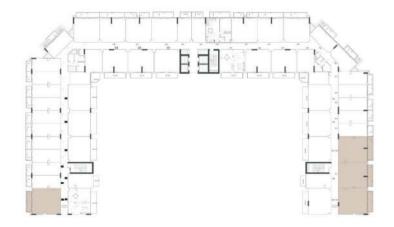

.M

TOTAL AREA = 36.11 SQ.M



1<sup>ST</sup> Floor



 $2^{\text{ND}}$  -  $8^{\text{TH}}$  Floor



### STUDIO TYPE 2

NET AREA = 28.00 SQ.M

BALCONY AREA = 4.95 SQ.M

TOTAL AREA = 32.95 SQ.M



 $2^{\text{ND}}$  -  $8^{\text{TH}}$  Floor



### STUDIO TYPE 3

NET AREA = 31.79 SQ.M

BALCONY AREA = 5.42 SQ.M

TOTAL AREA = 37.21 SQ.M



1<sup>ST</sup> Floor





 $2^{ND}$  -  $8^{TH}$  Floor

### STUDIO TYPE 4

NET AREA = 33.59 SQ.M

BALCONY AREA = 6.59 SQ.M

TOTAL AREA = 40.18 SQ.M





 $2^{\text{ND}}$  -  $8^{\text{TH}}$  Floor



### STUDIO TYPE 5

NET AREA = 31.05 SQ.M

BALCONY AREA = 4.5 SQ.M

TOTAL AREA = 35.55 SQ.M





 $2^{\text{ND}}$  -  $8^{\text{TH}}$  Floor



#### 1 BR TYPE 1

NET AREA = 60.97 SQ.M

BALCONY AREA = 10.42 SQ.M

TOTAL AREA = 71.39 SQ.M



1<sup>ST</sup> Floor



 $2^{ND}$  -  $8^{TH}$  Floor



NET AREA = 48.03 SQ.M BALCONY AREA = 9.30 SQ.M

TOTAL AREA = 57.33 SQ.M





 $2^{\text{ND}}$  -  $8^{\text{TH}}$  Floor



NET AREA = 52.66 SQ.M BALCONY AREA = 10.05 SQ.M

TOTAL AREA = 62.71 SQ.M





 $2^{ND}$  -  $8^{TH}$  Floor



NET AREA = 53.82 SQ.M

BALCONY AREA = 6.30 SQ.M

TOTAL AREA = 60.12 SQ.M





 $2^{ND}$  -  $8^{TH}$  Floor



NET AREA = 51.78 SQ.M

BALCONY AREA = 9.45 SQ.M

TOTAL AREA = 61.23 SQ.M





 $2^{ND}$  -  $8^{TH}$  Floor



### 1 BR TYPE 6

NET AREA = 51.78 SQ.M

BALCONY AREA = 10.01 SQ.M

TOTAL AREA = 61.79 SQ.M





 $2^{\text{ND}}$  -  $8^{\text{TH}}$  Floor



NET AREA = 51.78 SQ.M

BALCONY AREA = 9.07 SQ.M

TOTAL AREA = 61.85 SQ.M





2<sup>ND</sup> - 8<sup>TH</sup> Floor



### haushaus

For more information or to book