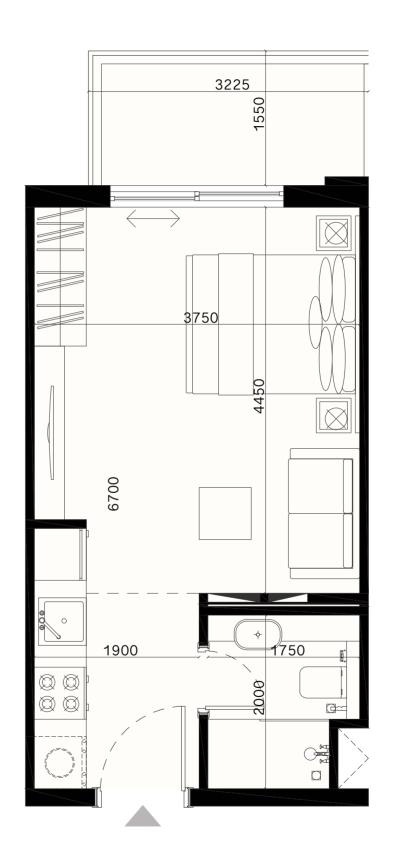

### STUDIO TYPE 1

NET AREA = 31.44 SQ.M

BALCONY AREA = 4.67 SQ.M

TOTAL AREA = 36.11 SQ.M

1<sup>ST</sup> Floor

 $2^{\text{ND}}$  -  $8^{\text{TH}}$  Floor