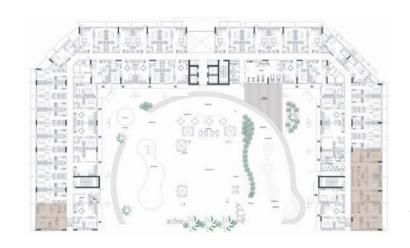

BALCONY AREA = 4.67 SQ.M

TOTAL AREA = 36.11 SQ.M



1<sup>ST</sup> Floor



 $2^{\text{ND}}$  -  $8^{\text{TH}}$  Floor



### STUDIO TYPE 2

NET AREA = 28.00 SQ.M

BALCONY AREA = 4.95 SQ.M

TOTAL AREA = 32.95 SQ.M



 $2^{\text{ND}}$  -  $8^{\text{TH}}$  Floor



### STUDIO TYPE 3

NET AREA = 31.79 SQ.M

BALCONY AREA = 5.42 SQ.M

TOTAL AREA = 37.21 SQ.M



1<sup>ST</sup> Floor





 $2^{ND}$  -  $8^{TH}$  Floor

### STUDIO TYPE 4

NET AREA = 33.59 SQ.M

BALCONY AREA = 6.59 SQ.M

TOTAL AREA = 40.18 SQ.M





 $2^{\text{ND}}$  -  $8^{\text{TH}}$  Floor



### STUDIO TYPE 5

NET AREA = 31.05 SQ.M

BALCONY AREA = 4.5 SQ.M

TOTAL AREA = 35.55 SQ.M





 $2^{\text{ND}}$  -  $8^{\text{TH}}$  Floor



#### 1 BR TYPE 1

NET AREA = 60.97 SQ.M

BALCONY AREA = 10.42 SQ.M

TOTAL AREA = 71.39 SQ.M



1<sup>ST</sup> Floor



 $2^{ND}$  -  $8^{TH}$  Floor



NET AREA = 48.03 SQ.M BALCONY AREA = 9.30 SQ.M

TOTAL AREA = 57.33 SQ.M





 $2^{\text{ND}}$  -  $8^{\text{TH}}$  Floor



NET AREA = 52.66 SQ.M BALCONY AREA = 10.05 SQ.M

TOTAL AREA = 62.71 SQ.M





 $2^{ND}$  -  $8^{TH}$  Floor



NET AREA = 53.82 SQ.M

BALCONY AREA = 6.30 SQ.M

TOTAL AREA = 60.12 SQ.M





 $2^{ND}$  -  $8^{TH}$  Floor



NET AREA = 51.78 SQ.M

BALCONY AREA = 9.45 SQ.M

TOTAL AREA = 61.23 SQ.M





 $2^{ND}$  -  $8^{TH}$  Floor



### 1 BR TYPE 6

NET AREA = 51.78 SQ.M

BALCONY AREA = 10.01 SQ.M

TOTAL AREA = 61.79 SQ.M





 $2^{\text{ND}}$  -  $8^{\text{TH}}$  Floor



NET AREA = 51.78 SQ.M

BALCONY AREA = 9.07 SQ.M

TOTAL AREA = 61.85 SQ.M





2<sup>ND</sup> - 8<sup>TH</sup> Floor



### haushaus

For more