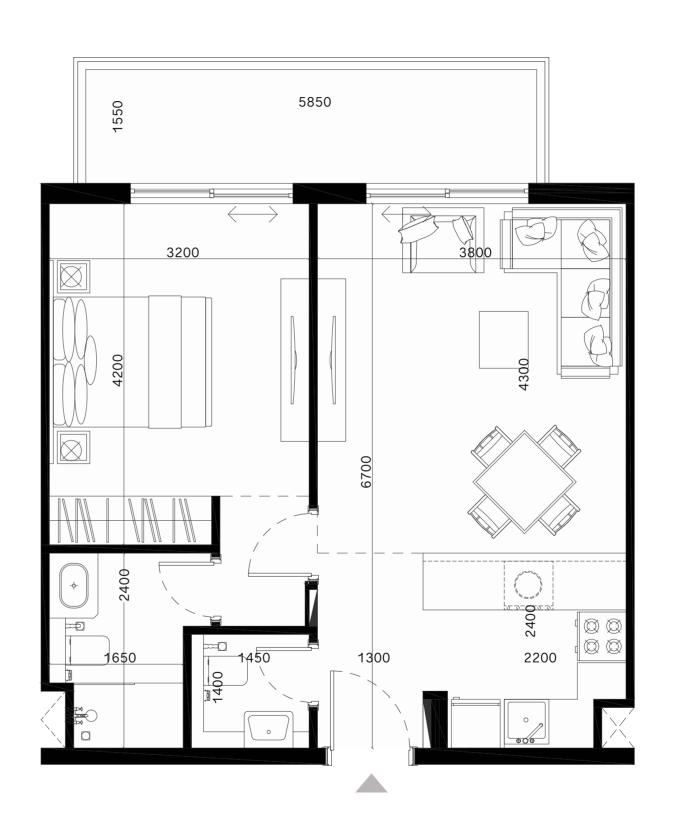

#### 1 BR TYPE 1

NET AREA = 60.97 SQ.M

BALCONY AREA = 10.42 SQ.M

TOTAL AREA = 71.39 SQ.M

1<sup>ST</sup> Floor

 $2^{ND}$  -  $8^{TH}$  Floor

NET AREA = 48.03 SQ.M BALCONY AREA = 9.30 SQ.M

TOTAL AREA = 57.33 SQ.M