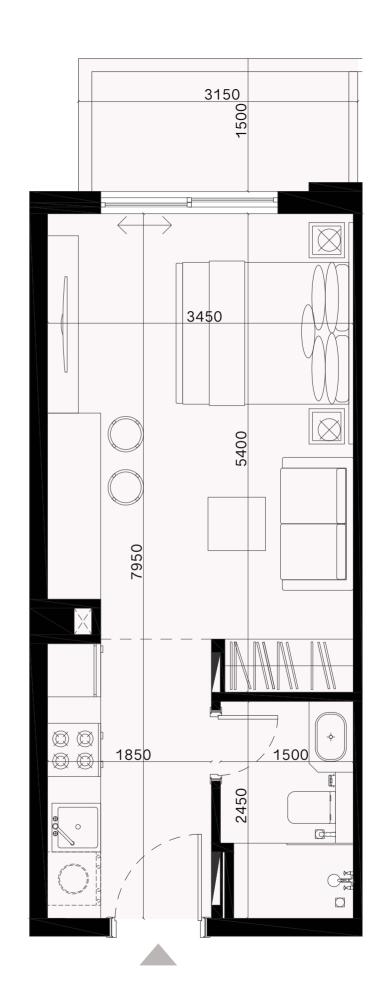

### STUDIO TYPE 1

NET AREA = 31.44 SQ.M

BALCONY AREA = 4.67 SQ.M

TOTAL AREA = 36.11 SQ.M

1<sup>ST</sup> Floor

 $2^{\text{ND}}$  -  $8^{\text{TH}}$  Floor