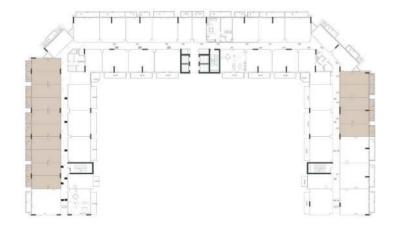

### LAYA HEIGHTS

DUBAI STUDIO CITY, UAE

BY MKSHARA



### STUDIO TYPE 1

NET AREA = 31.44 SQ.M

BALCONY AREA = 4.67 SQ.M

TOTAL AREA = 36.11 SQ.M



1<sup>ST</sup> Floor



 $2^{\text{ND}}$  -  $8^{\text{TH}}$  Floor



### STUDIO TYPE 2

NET AREA = 28.00 SQ.M

BALCONY AREA = 4.95 SQ.M

TOTAL AREA = 32.95 SQ.M



 $2^{\text{ND}}$  -  $8^{\text{TH}}$  Floor



### STUDIO TYPE 3

NET AREA = 31.79 SQ.M

BALCONY AREA = 5.42 SQ.M

TOTAL AREA = 37.21 SQ.M



1<sup>ST</sup> Floor





 $2^{ND}$  -  $8^{TH}$  Floor

### STUDIO TYPE 4

NET AREA = 33.59 SQ.M

BALCONY AREA = 6.59 SQ.M

TOTAL AREA = 40.18 SQ.M





 $2^{\text{ND}}$  -  $8^{\text{TH}}$  Floor



### STUDIO TYPE 5

NET AREA = 31.05 SQ.M

BALCONY AREA = 4.5 SQ.M

TOTAL AREA = 35.55 SQ.M





 $2^{\text{ND}}$  -  $8^{\text{TH}}$  Floor



#### 1 BR TYPE 1

NET AREA = 60.97 SQ.M

BALCONY AREA = 10.42 SQ.M

TOTAL AREA = 71.39 SQ.M



1<sup>ST</sup> Floor



 $2^{ND}$  -  $8^{TH}$  Floor



NET AREA = 48.03 S