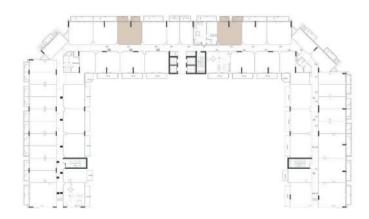

SQ.M

TOTAL AREA = 40.18 SQ.M





 $2^{\text{ND}}$  -  $8^{\text{TH}}$  Floor



### STUDIO TYPE 5

NET AREA = 31.05 SQ.M

BALCONY AREA = 4.5 SQ.M

TOTAL AREA = 35.55 SQ.M





 $2^{\text{ND}}$  -  $8^{\text{TH}}$  Floor



#### 1 BR TYPE 1

NET AREA = 60.97 SQ.M

BALCONY AREA = 10.42 SQ.M

TOTAL AREA = 71.39 SQ.M



1<sup>ST</sup> Floor



 $2^{ND}$  -  $8^{TH}$  Floor



NET AREA = 48.03 SQ.M BALCONY AREA = 9.30 SQ.M

TOTAL AREA = 57.33 SQ.M





 $2^{\text{ND}}$  -  $8^{\text{TH}}$  Floor



NET AREA = 52.66 SQ.M BALCONY AREA = 10.05 SQ.M

TOTAL AREA = 62.71 SQ.M





 $2^{ND}$  -  $8^{TH}$  Floor



NET AREA = 53.82 SQ.M

BALCONY AREA = 6.30 SQ.M

TOTAL AREA = 60.12 SQ.M





 $2^{ND}$  -  $8^{TH}$  Floor



NET AREA = 51.78 SQ.M

BALCONY AREA = 9.45 SQ.M

TOTAL AREA = 61.23 SQ.M





 $2^{ND}$  -  $8^{TH}$  Floor



### 1 BR TYPE 6

NET AREA = 51.78 SQ.M

BALCONY AREA = 10.01 SQ.M

TOTAL AREA = 61.79 SQ.M





 $2^{\text{ND}}$  -  $8^{\text{TH}}$  Floor



NET AREA = 51.78 SQ.M

BALCONY AREA = 9.07 SQ.M

TOTAL AREA = 61.85 SQ.M





2<sup>ND</sup> - 8<sup>TH</sup> Floor



### haushaus

For more information or to book a viewing tour get in touch with our Off Plan & Investment team today:

+971 4 302 5800

info@hausandhaus.com

www.hausandhaus.com

'Agency of the Year 2020 Dubai' - Voted by Dogut and dubizzle