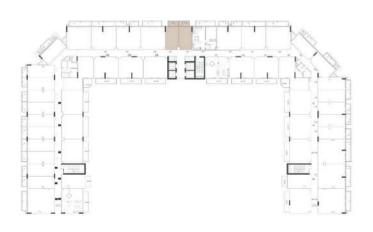

### LAYA HEIGHTS

DUBAI STUDIO CITY, UAE

BY MKSHARA



### STUDIO TYPE 1

NET AREA = 31.44 SQ.M

BALCONY AREA = 4.67 SQ.M

TOTAL AREA = 36.11 SQ.M



1<sup>ST</sup> Floor



 $2^{\text{ND}}$  -  $8^{\text{TH}}$  Floor



### STUDIO TYPE 2

NET AREA = 28.00 SQ.M

BALCONY AREA = 4.95 SQ.M

TOTAL AREA = 32.95 SQ.M



 $2^{\text{ND}}$  -  $8^{\text{TH}}$  Floor



### STUDIO TYPE 3

NET AREA = 31.79 SQ.M

BALCONY AREA = 5.42 SQ.M

TOTAL AREA = 37.21 SQ.M



1<sup>ST</sup> Floor





 $2^{ND}$  -  $8^{TH}$  Floor

### STUDIO TYPE 4

NET AREA = 33.59 SQ.M

BALCONY AREA = 6.59 SQ.M

TOTAL AREA = 40.18 SQ.M





 $2^{\text{ND}}$  -  $8^{\text{TH}}$  Floor



### STUDIO TYPE 5

NET AREA = 31.05 SQ.M

BALCONY AREA = 4.5 SQ.M

TOTAL AREA = 35.55 SQ.M





 $2^{\text{ND}}$  -  $8^{\text{TH}}$  Floor



#### 1 BR TYPE 1

NET AREA = 60.97 SQ.M

BALCONY AREA = 10.42 SQ.M

TOTAL AREA = 71.39 SQ.M



1<sup>ST</sup> Floor



 $2^{ND}$  -  $8^{TH}$  Floor



NET AREA = 48.03 SQ.M BALCONY AREA = 9.30 SQ.M

TOTAL AREA = 57.33 SQ.M





 $2^{\text{ND}}$  -  $8^{\text{TH}}$  Floor



NET AREA = 52.66 SQ.M BALCONY AREA =