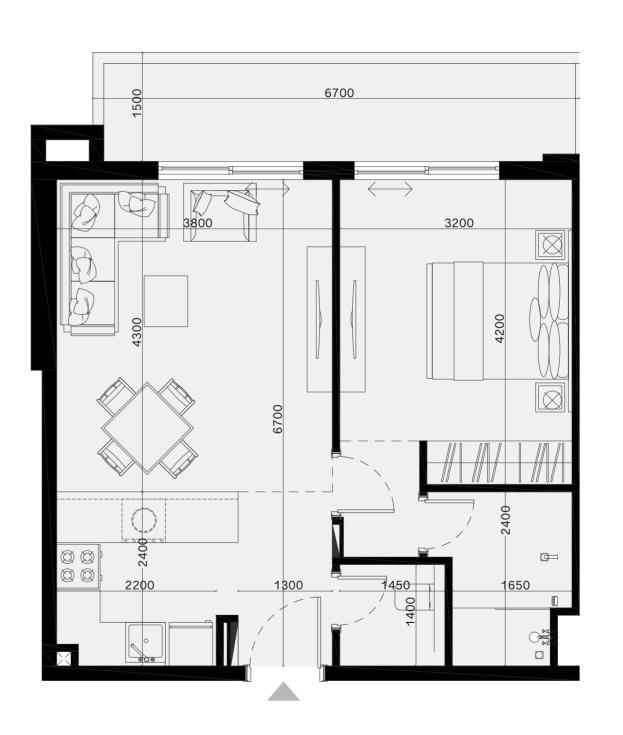

#### 1 BR TYPE 1

NET AREA = 60.97 SQ.M

BALCONY AREA = 10.42 SQ.M

TOTAL AREA = 71.39 SQ.M

1<sup>ST</sup> Floor

 $2^{ND}$  -  $8^{TH}$  Floor

NET AREA = 48.03 SQ.M BALCONY AREA = 9.30 SQ.M

TOTAL AREA = 57.33 SQ.M