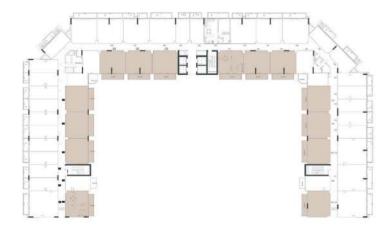

IO TYPE 2

NET AREA = 28.00 SQ.M

BALCONY AREA = 4.95 SQ.M

TOTAL AREA = 32.95 SQ.M



 $2^{\text{ND}}$  -  $8^{\text{TH}}$  Floor



### STUDIO TYPE 3

NET AREA = 31.79 SQ.M

BALCONY AREA = 5.42 SQ.M

TOTAL AREA = 37.21 SQ.M



1<sup>ST</sup> Floor





 $2^{ND}$  -  $8^{TH}$  Floor

### STUDIO TYPE 4

NET AREA = 33.59 SQ.M

BALCONY AREA = 6.59 SQ.M

TOTAL AREA = 40.18 SQ.M





 $2^{\text{ND}}$  -  $8^{\text{TH}}$  Floor



### STUDIO TYPE 5

NET AREA = 31.05 SQ.M

BALCONY AREA = 4.5 SQ.M

TOTAL AREA = 35.55 SQ.M





 $2^{\text{ND}}$  -  $8^{\text{TH}}$  Floor



#### 1 BR TYPE 1

NET AREA = 60.97 SQ.M

BALCONY AREA = 10.42 SQ.M

TOTAL AREA = 71.39 SQ.M



1<sup>ST</sup> Floor



 $2^{ND}$  -  $8^{TH}$  Floor



NET AREA = 48.03 SQ.M BALCONY AREA = 9.30 SQ.M

TOTAL AREA = 57.33 SQ.M





 $2^{\text{ND}}$  -  $8^{\text{TH}}$  Floor



NET AREA = 52.66 SQ.M BALCONY AREA = 10.05 SQ.M

TOTAL AREA = 62.71 SQ.M





 $2^{ND}$  -  $8^{TH}$  Floor



NET AREA = 53.82 SQ.M

BALCONY AREA = 6.30 SQ.M

TOTAL AREA = 60.12 SQ.M





 $2^{ND}$  -  $8^{TH}$  Floor



NET AREA = 51.78 SQ.M

BALCONY AREA = 9.45 SQ.M

TOTAL AREA = 61.23 SQ.M





 $2^{ND}$  -  $8^{TH}$  Floor



### 1 BR TYPE 6

NET AREA = 51.78 SQ.M

BALCONY AREA = 10.01 SQ.M

TOTAL AREA = 61.79 SQ.M





 $2^{\text{ND}}$  -  $8^{\text{TH}}$  Floor



NET AREA = 51.78 SQ.M

BALCONY AREA = 9.07 SQ.M

TOTAL AREA = 61.85 SQ.M





2<sup>ND</sup> - 8<sup>TH</sup> Floor



### haushaus

For more information or to book a viewing tour get in touch with our Off Plan & Investment team today:

+971 4 302 5800

info@hausandhaus.com