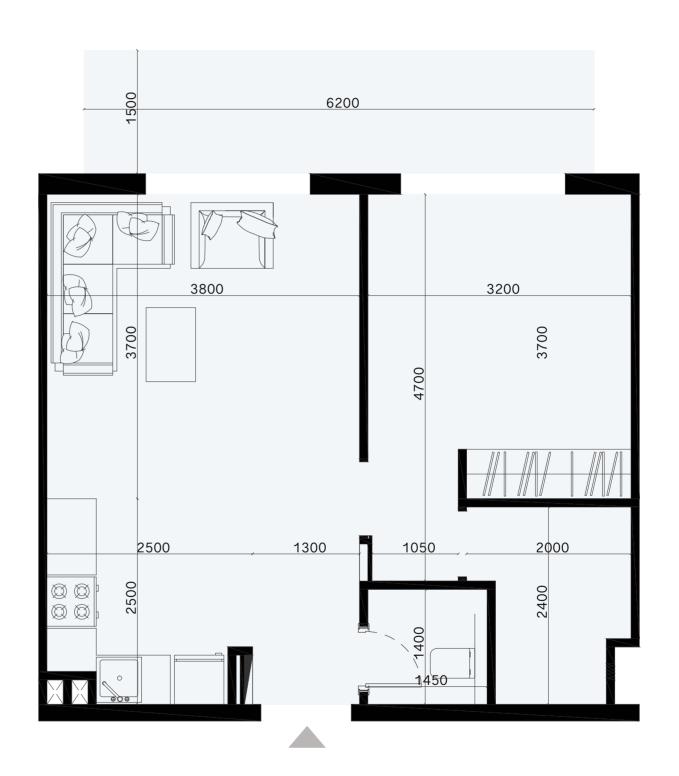

### STUDIO TYPE 2

NET AREA = 28.00 SQ.M

BALCONY AREA = 4.95 SQ.M

TOTAL AREA = 32.95 SQ.M

 $2^{\text{ND}}$  -  $8^{\text{TH}}$  Floor