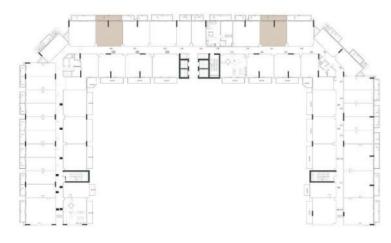

ONY AREA = 4.5 SQ.M

TOTAL AREA = 35.55 SQ.M





 $2^{\text{ND}}$  -  $8^{\text{TH}}$  Floor



#### 1 BR TYPE 1

NET AREA = 60.97 SQ.M

BALCONY AREA = 10.42 SQ.M

TOTAL AREA = 71.39 SQ.M



1<sup>ST</sup> Floor



 $2^{ND}$  -  $8^{TH}$  Floor



NET AREA = 48.03 SQ.M BALCONY AREA = 9.30 SQ.M

TOTAL AREA = 57.33 SQ.M





 $2^{\text{ND}}$  -  $8^{\text{TH}}$  Floor



NET AREA = 52.66 SQ.M BALCONY AREA = 10.05 SQ.M

TOTAL AREA = 62.71 SQ.M





 $2^{ND}$  -  $8^{TH}$  Floor



NET AREA = 53.82 SQ.M

BALCONY AREA = 6.30 SQ.M

TOTAL AREA = 60.12 SQ.M





 $2^{ND}$  -  $8^{TH}$  Floor



NET AREA = 51.78 SQ.M

BALCONY AREA = 9.45 SQ.M

TOTAL AREA = 61.23 SQ.M





 $2^{ND}$  -  $8^{TH}$  Floor



### 1 BR TYPE 6

NET AREA = 51.78 SQ.M

BALCONY AREA = 10.01 SQ.M

TOTAL AREA = 61.79 SQ.M





 $2^{\text{ND}}$  -  $8^{\text{TH}}$  Floor



NET AREA = 51.78 SQ.M

BALCONY AREA = 9.07 SQ.M

TOTAL AREA = 61.85 SQ.M





2<sup>ND</sup> - 8<sup>TH</sup> Floor



### haushaus

For more information or to book a viewing tour get in touch with our Off Plan & Investment team today:

+971 4 302 5800

info@hausandhaus.com

www.hausandhaus.com

'Agency of the Year 2020 Dubai' - Voted by Dogut and dubizzle