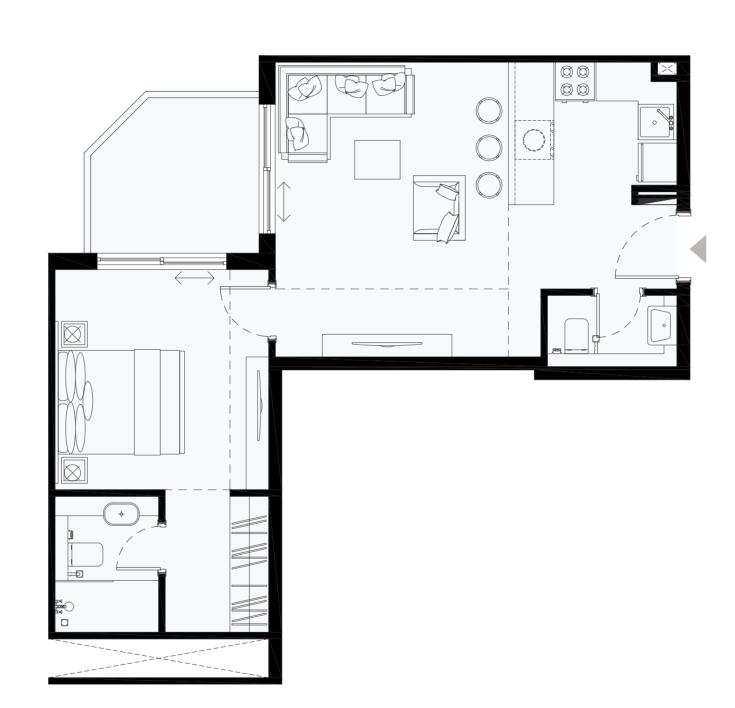

#### 1 BR TYPE 1

NET AREA = 60.97 SQ.M

BALCONY AREA = 10.42 SQ.M

TOTAL AREA = 71.39 SQ.M

1<sup>ST</sup> Floor

 $2^{ND}$  -  $8^{TH}$  Floor

NET AREA = 48.03 SQ.M BALCONY AREA = 9.30 SQ.M

TOTAL AREA = 57.33 SQ.M