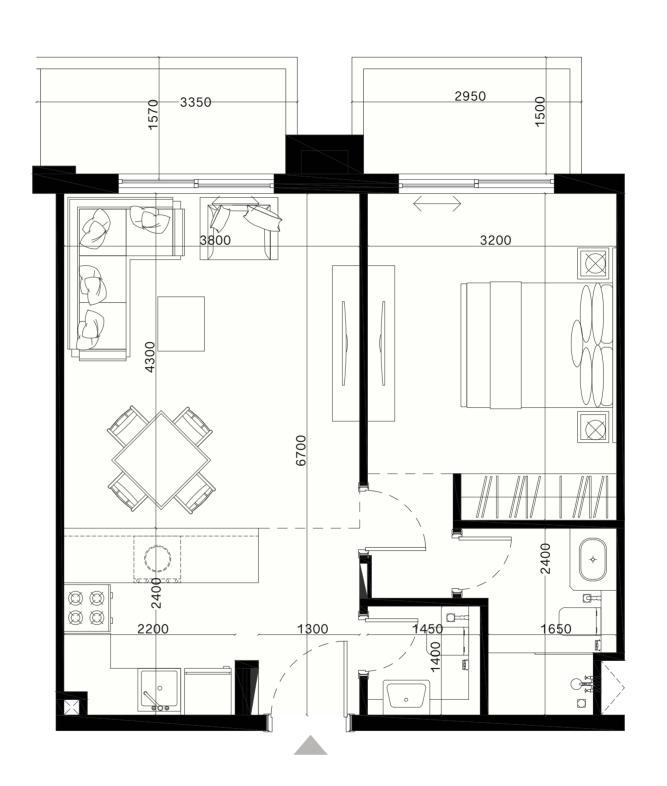

#### 1 BR TYPE 1

NET AREA = 60.97 SQ.M

BALCONY AREA = 10.42 SQ.M

TOTAL AREA = 71.39 SQ.M

1<sup>ST</sup> Floor

 $2^{ND}$  -  $8^{TH}$  Floor

NET AREA = 48.03 SQ.M BALCONY AREA = 9.30 SQ.M

TOTAL AREA = 57.33 SQ.M