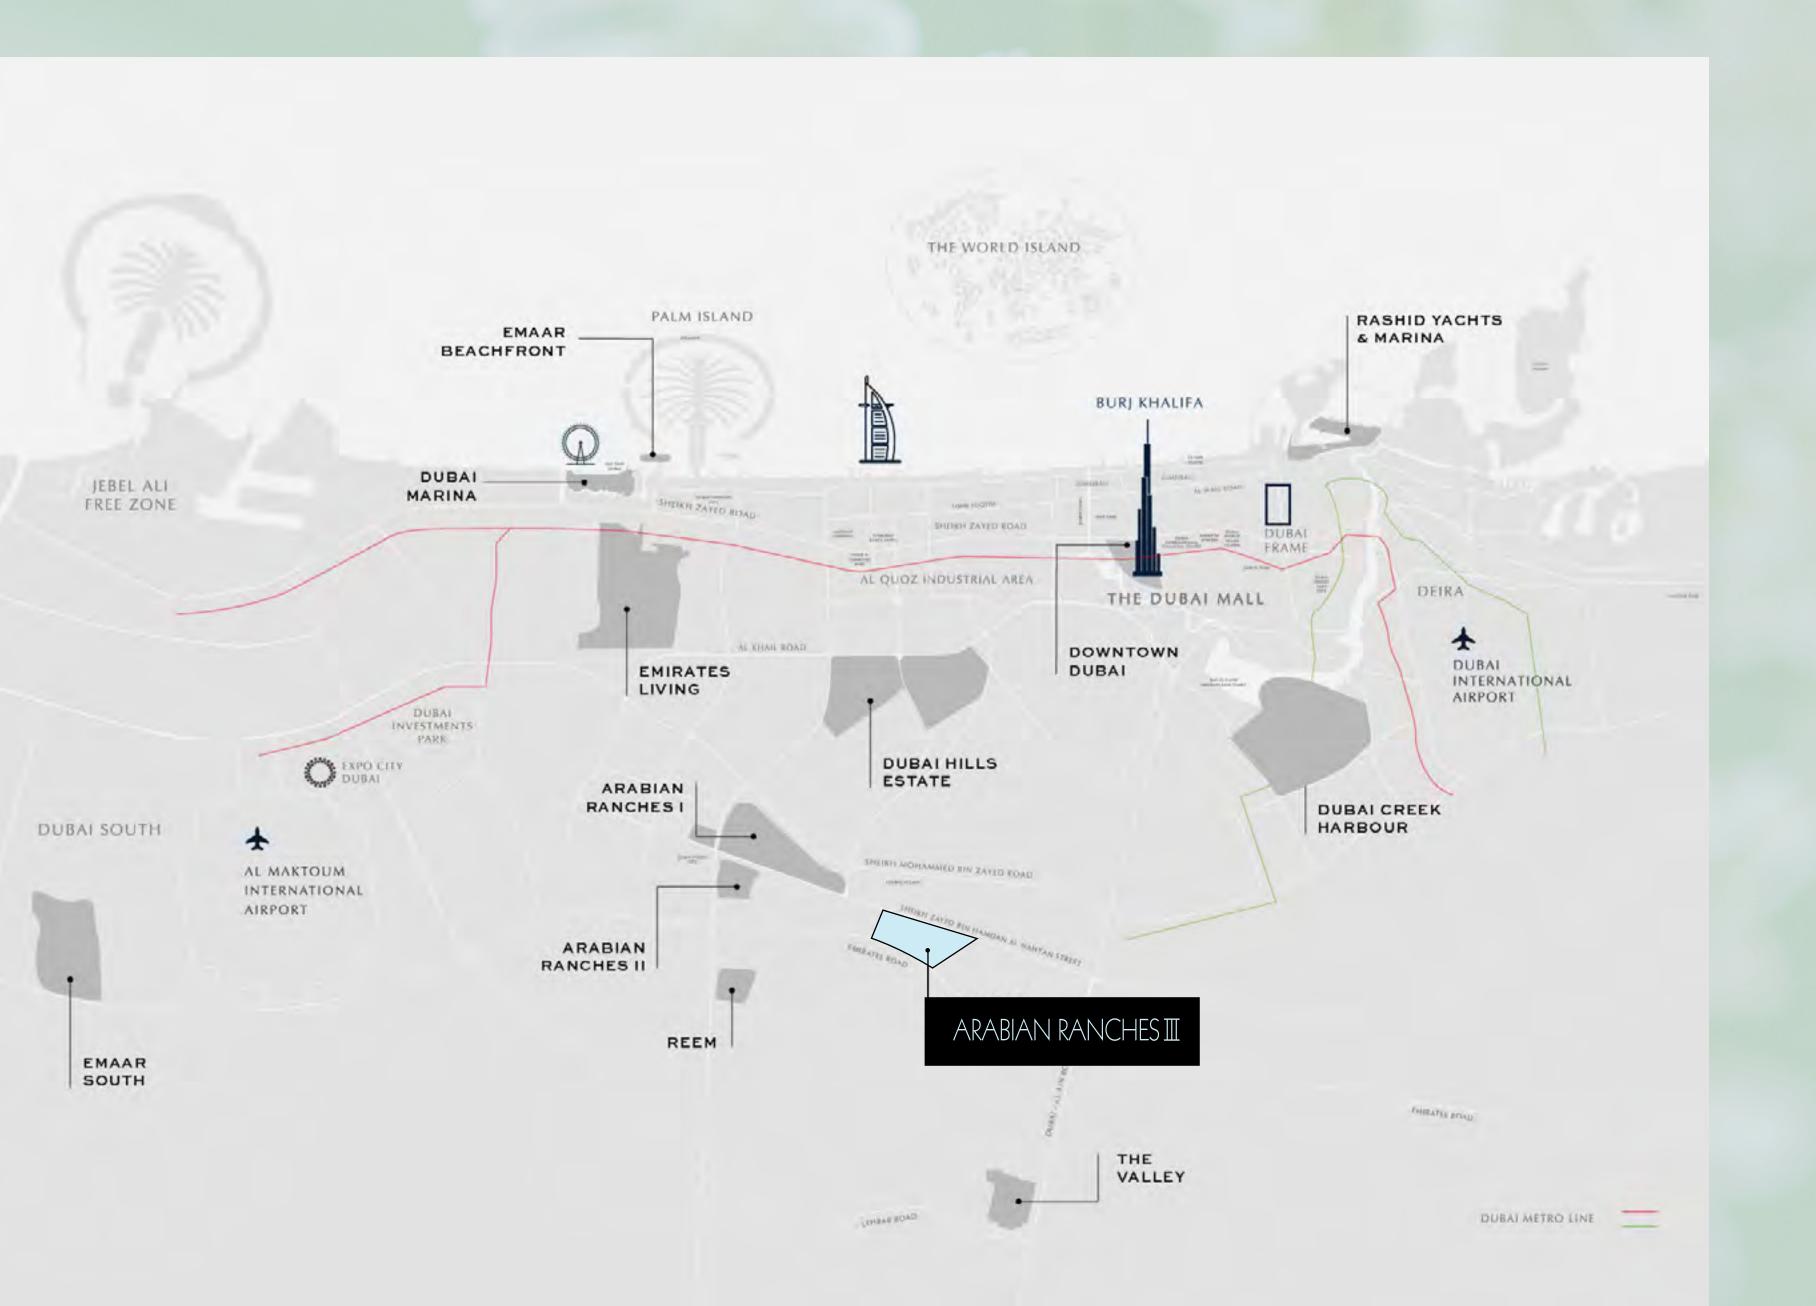

With easy access to Academic Road and Emirates Road, as well as close proximity to some of the city's most popular attractions, including Global Village, IMG Worlds of Adventure and Dubai Outlet Mall, Raya at Arabian Ranches III is nestled in suburban tranquility, yet connected to everything Dubai has to offer.

Mins from Village

Mins from Downtown
Dubai

Mins from Dubai
Polo & Equestrian Club

Mins from Int' Airpor