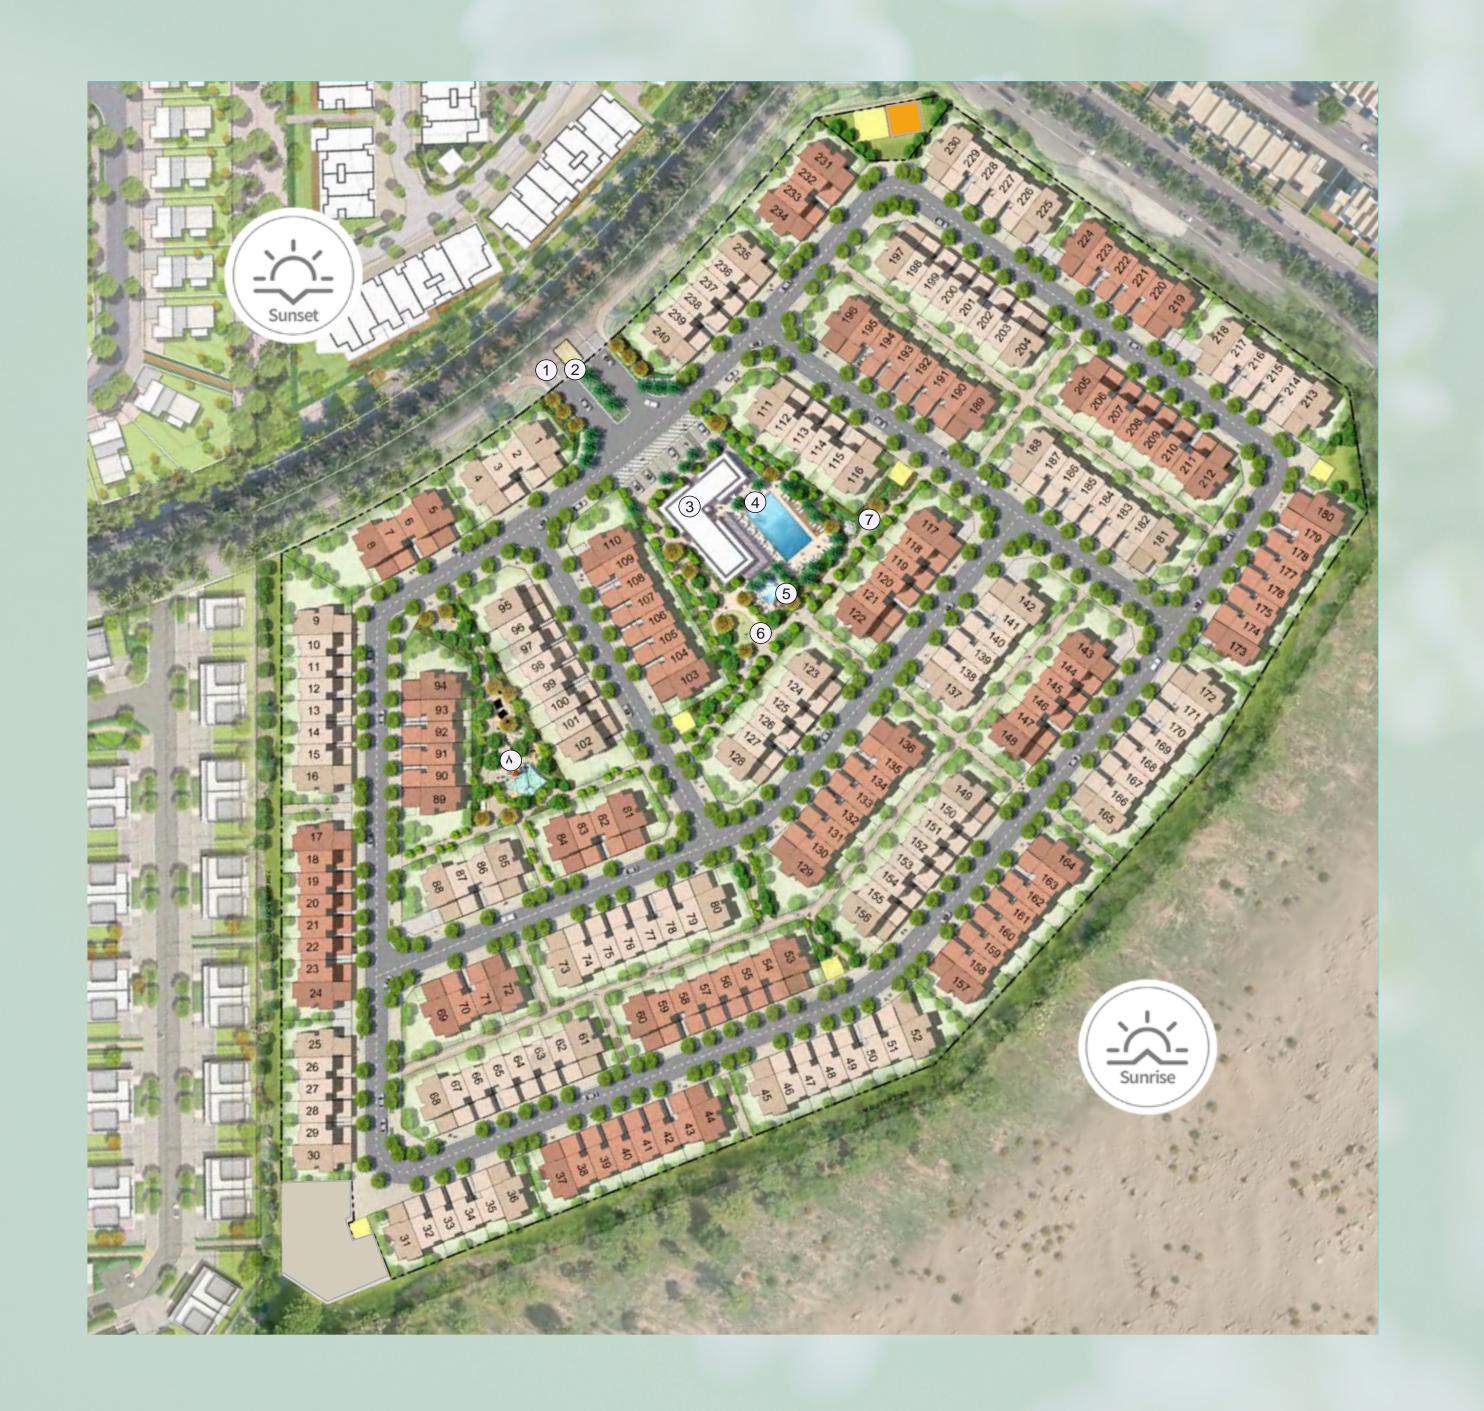

Floor-to-ceiling windows flood your home with natural light and provide beautiful views of the lush green community outside.

- 1 Main Entrance
- 2 Guardhouse
- 3 Clubhouse / Gym
- 4 Adult Pool
- 5 Kids Pool
- 6 Recreational Lawn
- 7 Shaded Seating Area
- Classic 4BR
- Modern 4BR
- Classic 3BR
- Modern 3BR
- Utility Plot
- GSM Tower
- Underground Irrigation
  Tank And Pump Room