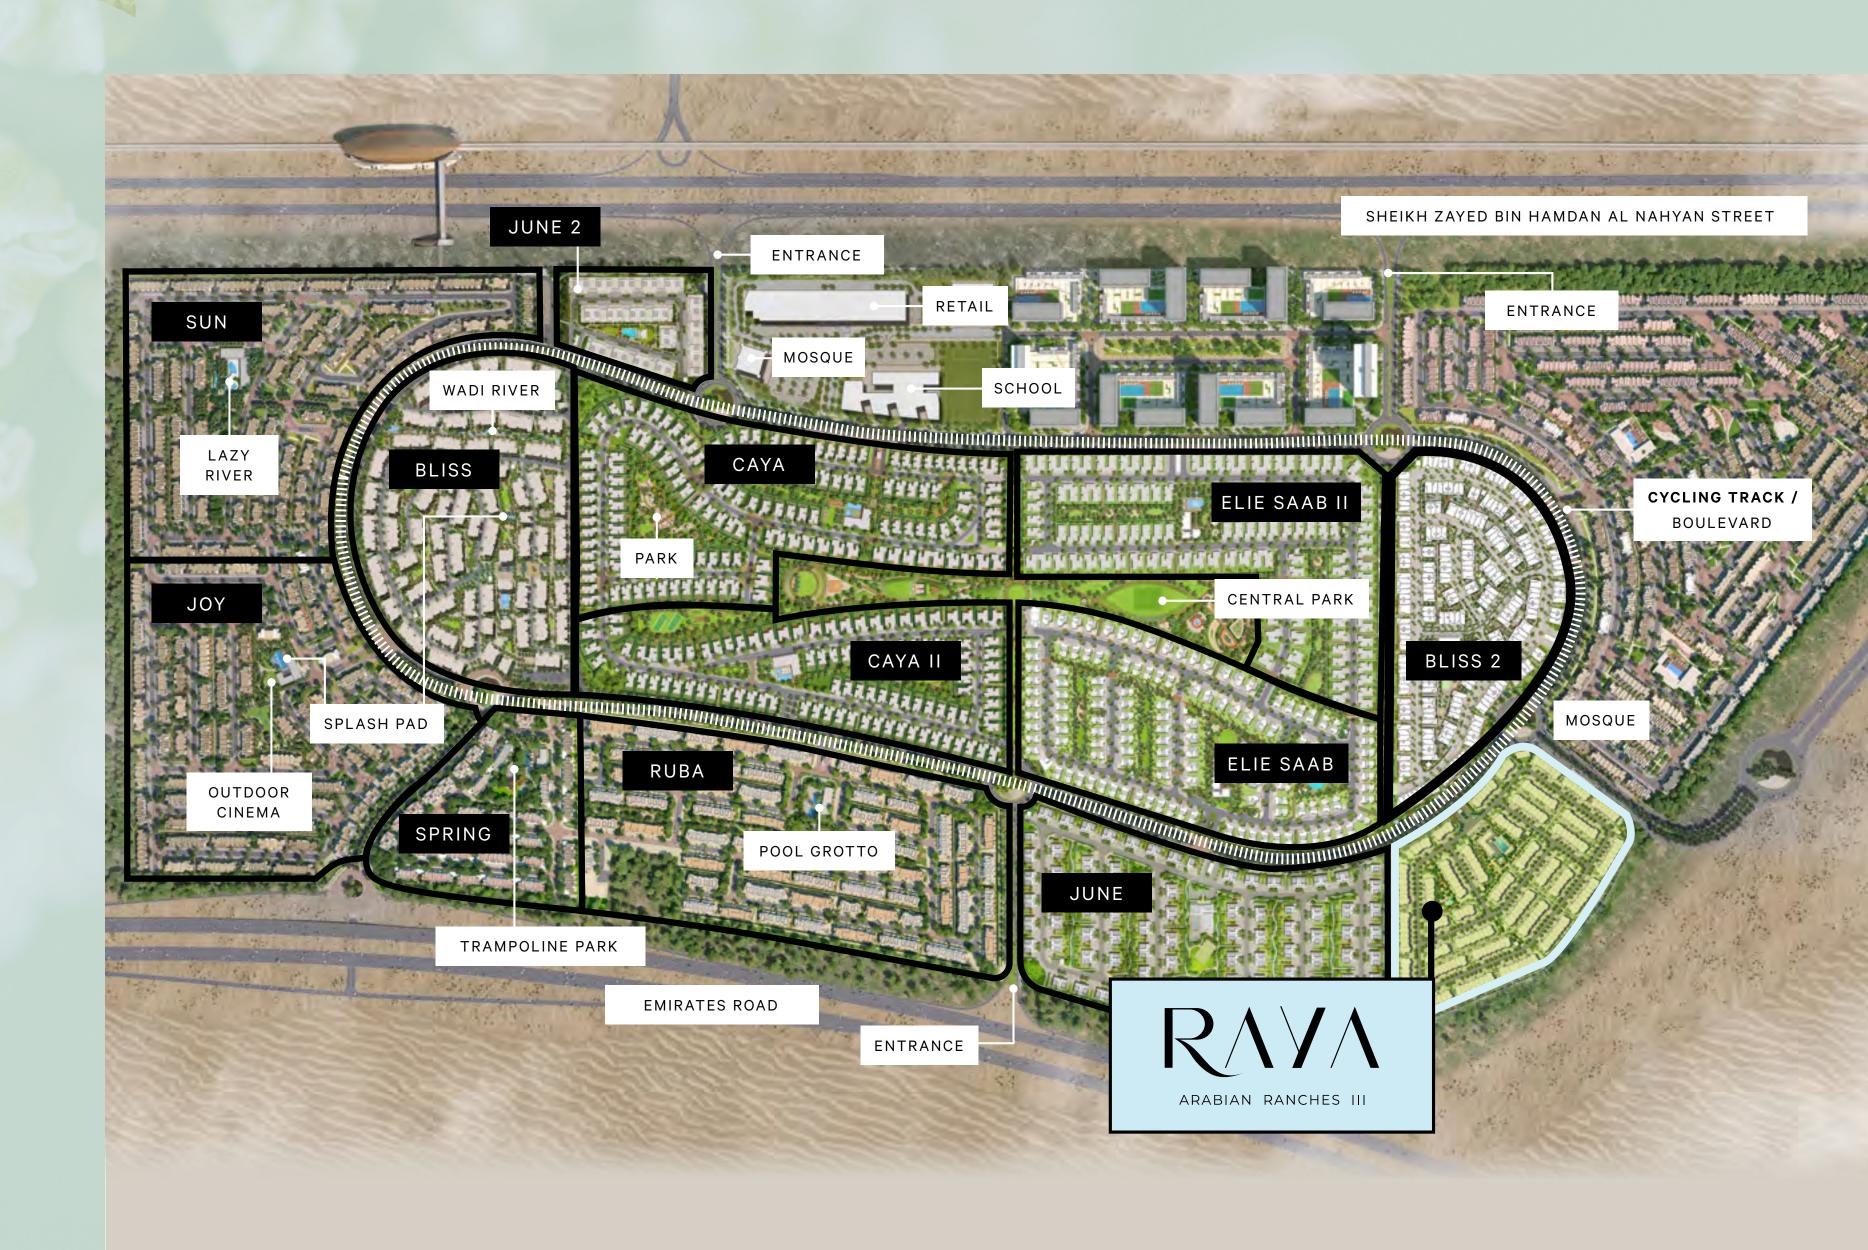

#### The legacy continues

Arabian Ranches III marks the continuation of a legacy that started in 2004. Since then, we have been crafting and perfecting Dubai's most established and sought-after gated community. Arabian Ranches III is the culmination of this story.

RAYA

Raya is a serene suburban oasis nestled in a vibrant gated community, surrounded by stunning greenery and exceptional amenities.

The epitome of family-oriented living, this elegant neighbourhood of townhouses takes pride of place in a thriving community, connected to nature and meticulously designed for those who value the importance of an active and balanced lifestyle.

### FIND YOUR HAPPY PLACE

Wake up to a new day and live in the moment. Nurture your creativity and let your imagination wander. Release your inner child and be incredibly, unabashedly happy.

A Community of 4,000+ Villas

Gated Community with 5 entry points

Minutes away from

World-Class Sports & Leisure Amenities