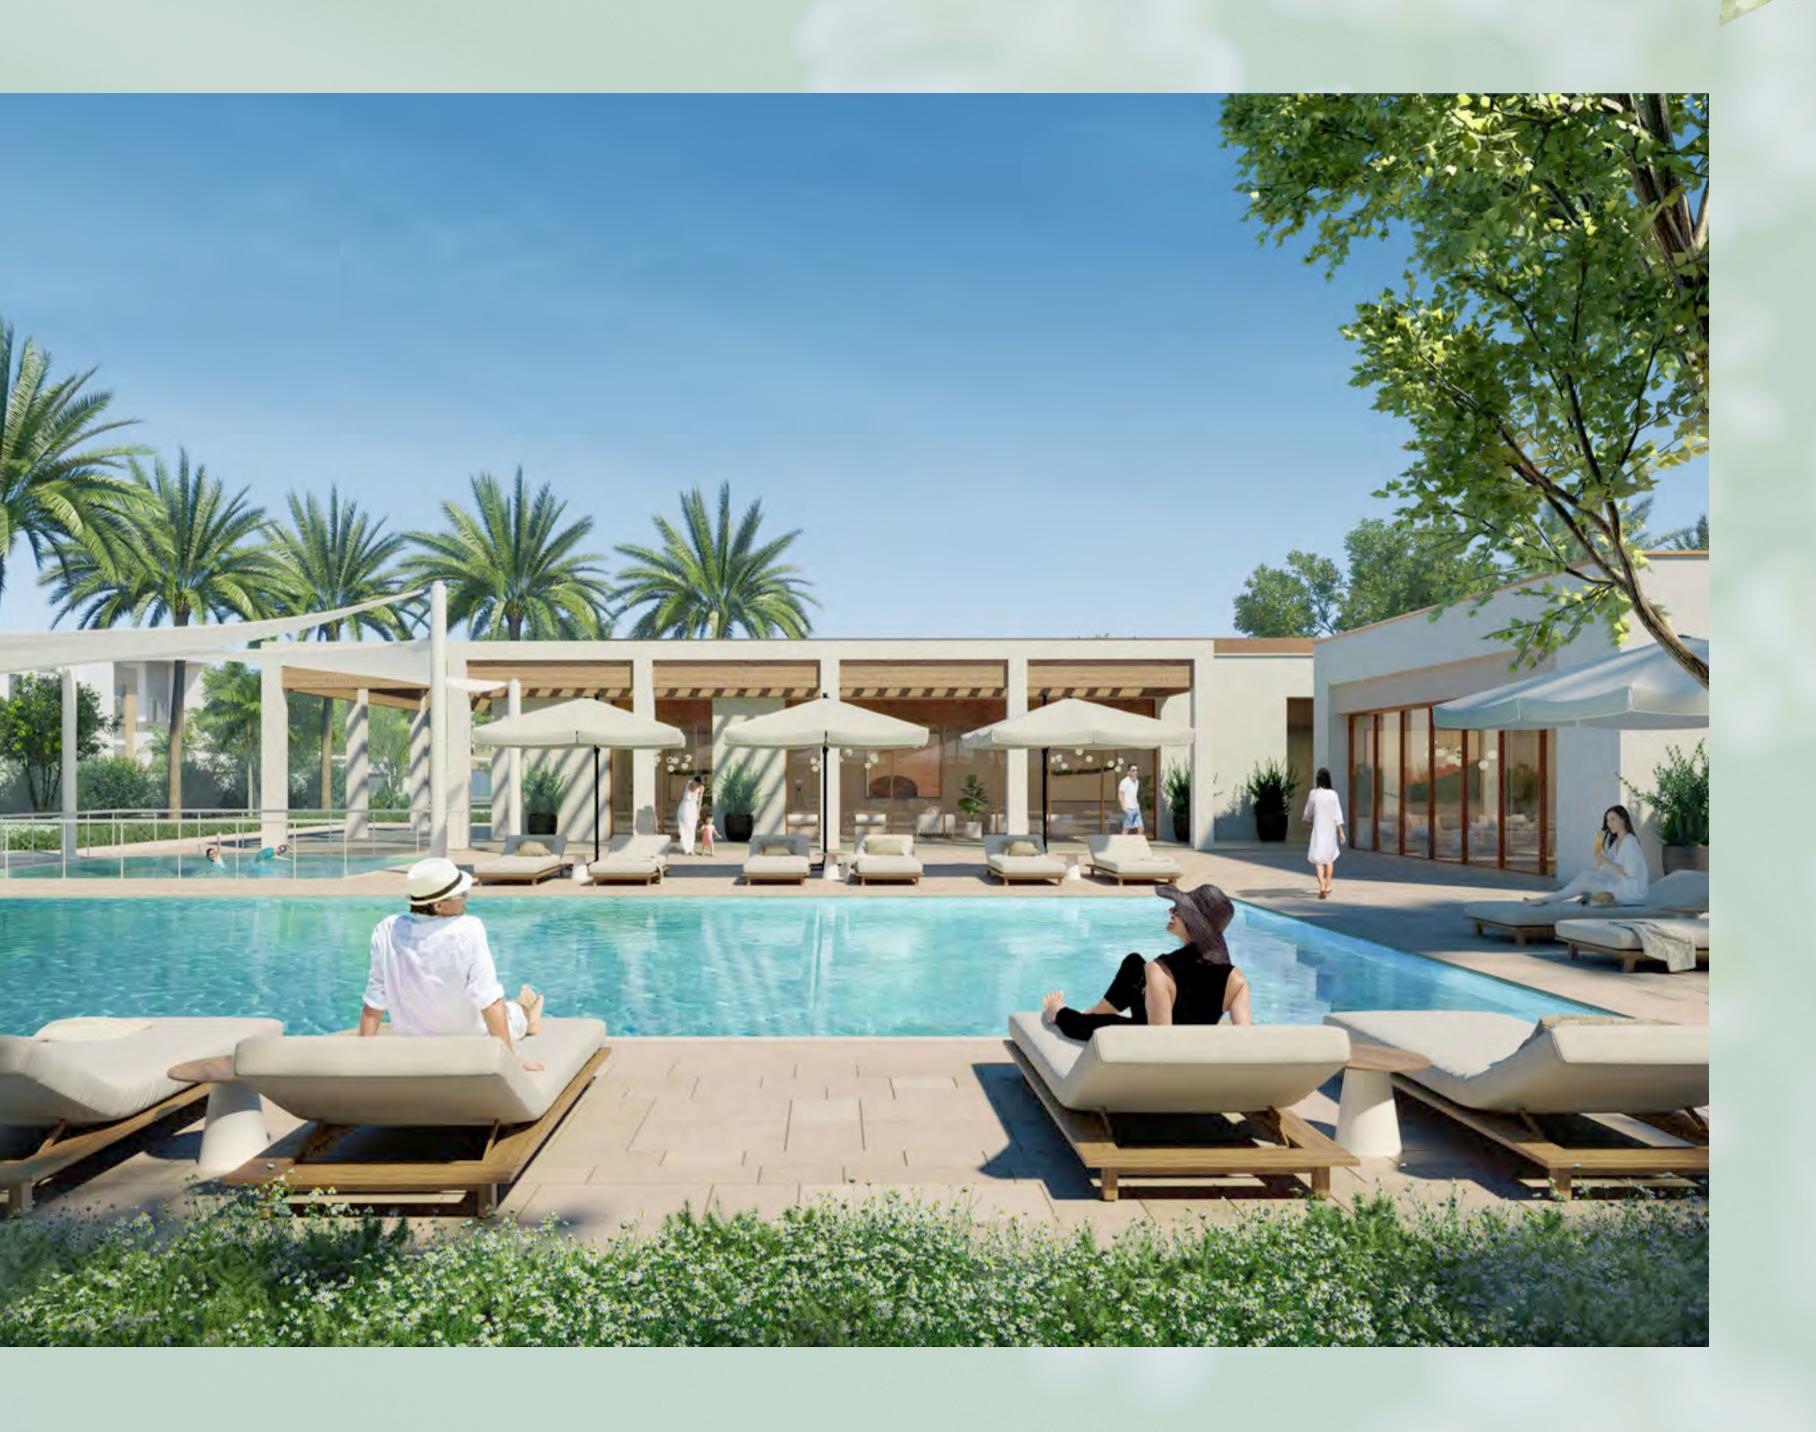

### WORLD-CLASS AMENITIES

Embrace an active and fulfilling lifestyle at Raya, with everything you need for elevated, family-focused living, including a lush Central Park, clubhouses, bicycle paths, and walking trails, along with a variety of indoor and outdoor sports and exercise facilities.

Swimming

Indoor & Outdoor
Sports Facilities

Floor-to-ceiling windows flood your home with natural light and provide beautiful views of the lush green community outside.

- 1 Main Entrance
- 2 Guardhouse
- 3 Clubhouse / Gym
- 4 Adult Pool
- 5 Kids Pool
- 6 Recreational Lawn
- 7 Shaded Seating Area
- Classic 4BR
- Modern 4BR
- Classic 3BR
- Modern 3BR
- Utility Plot
- GSM Tower
- Underground Irrigation
  Tank And Pump Room