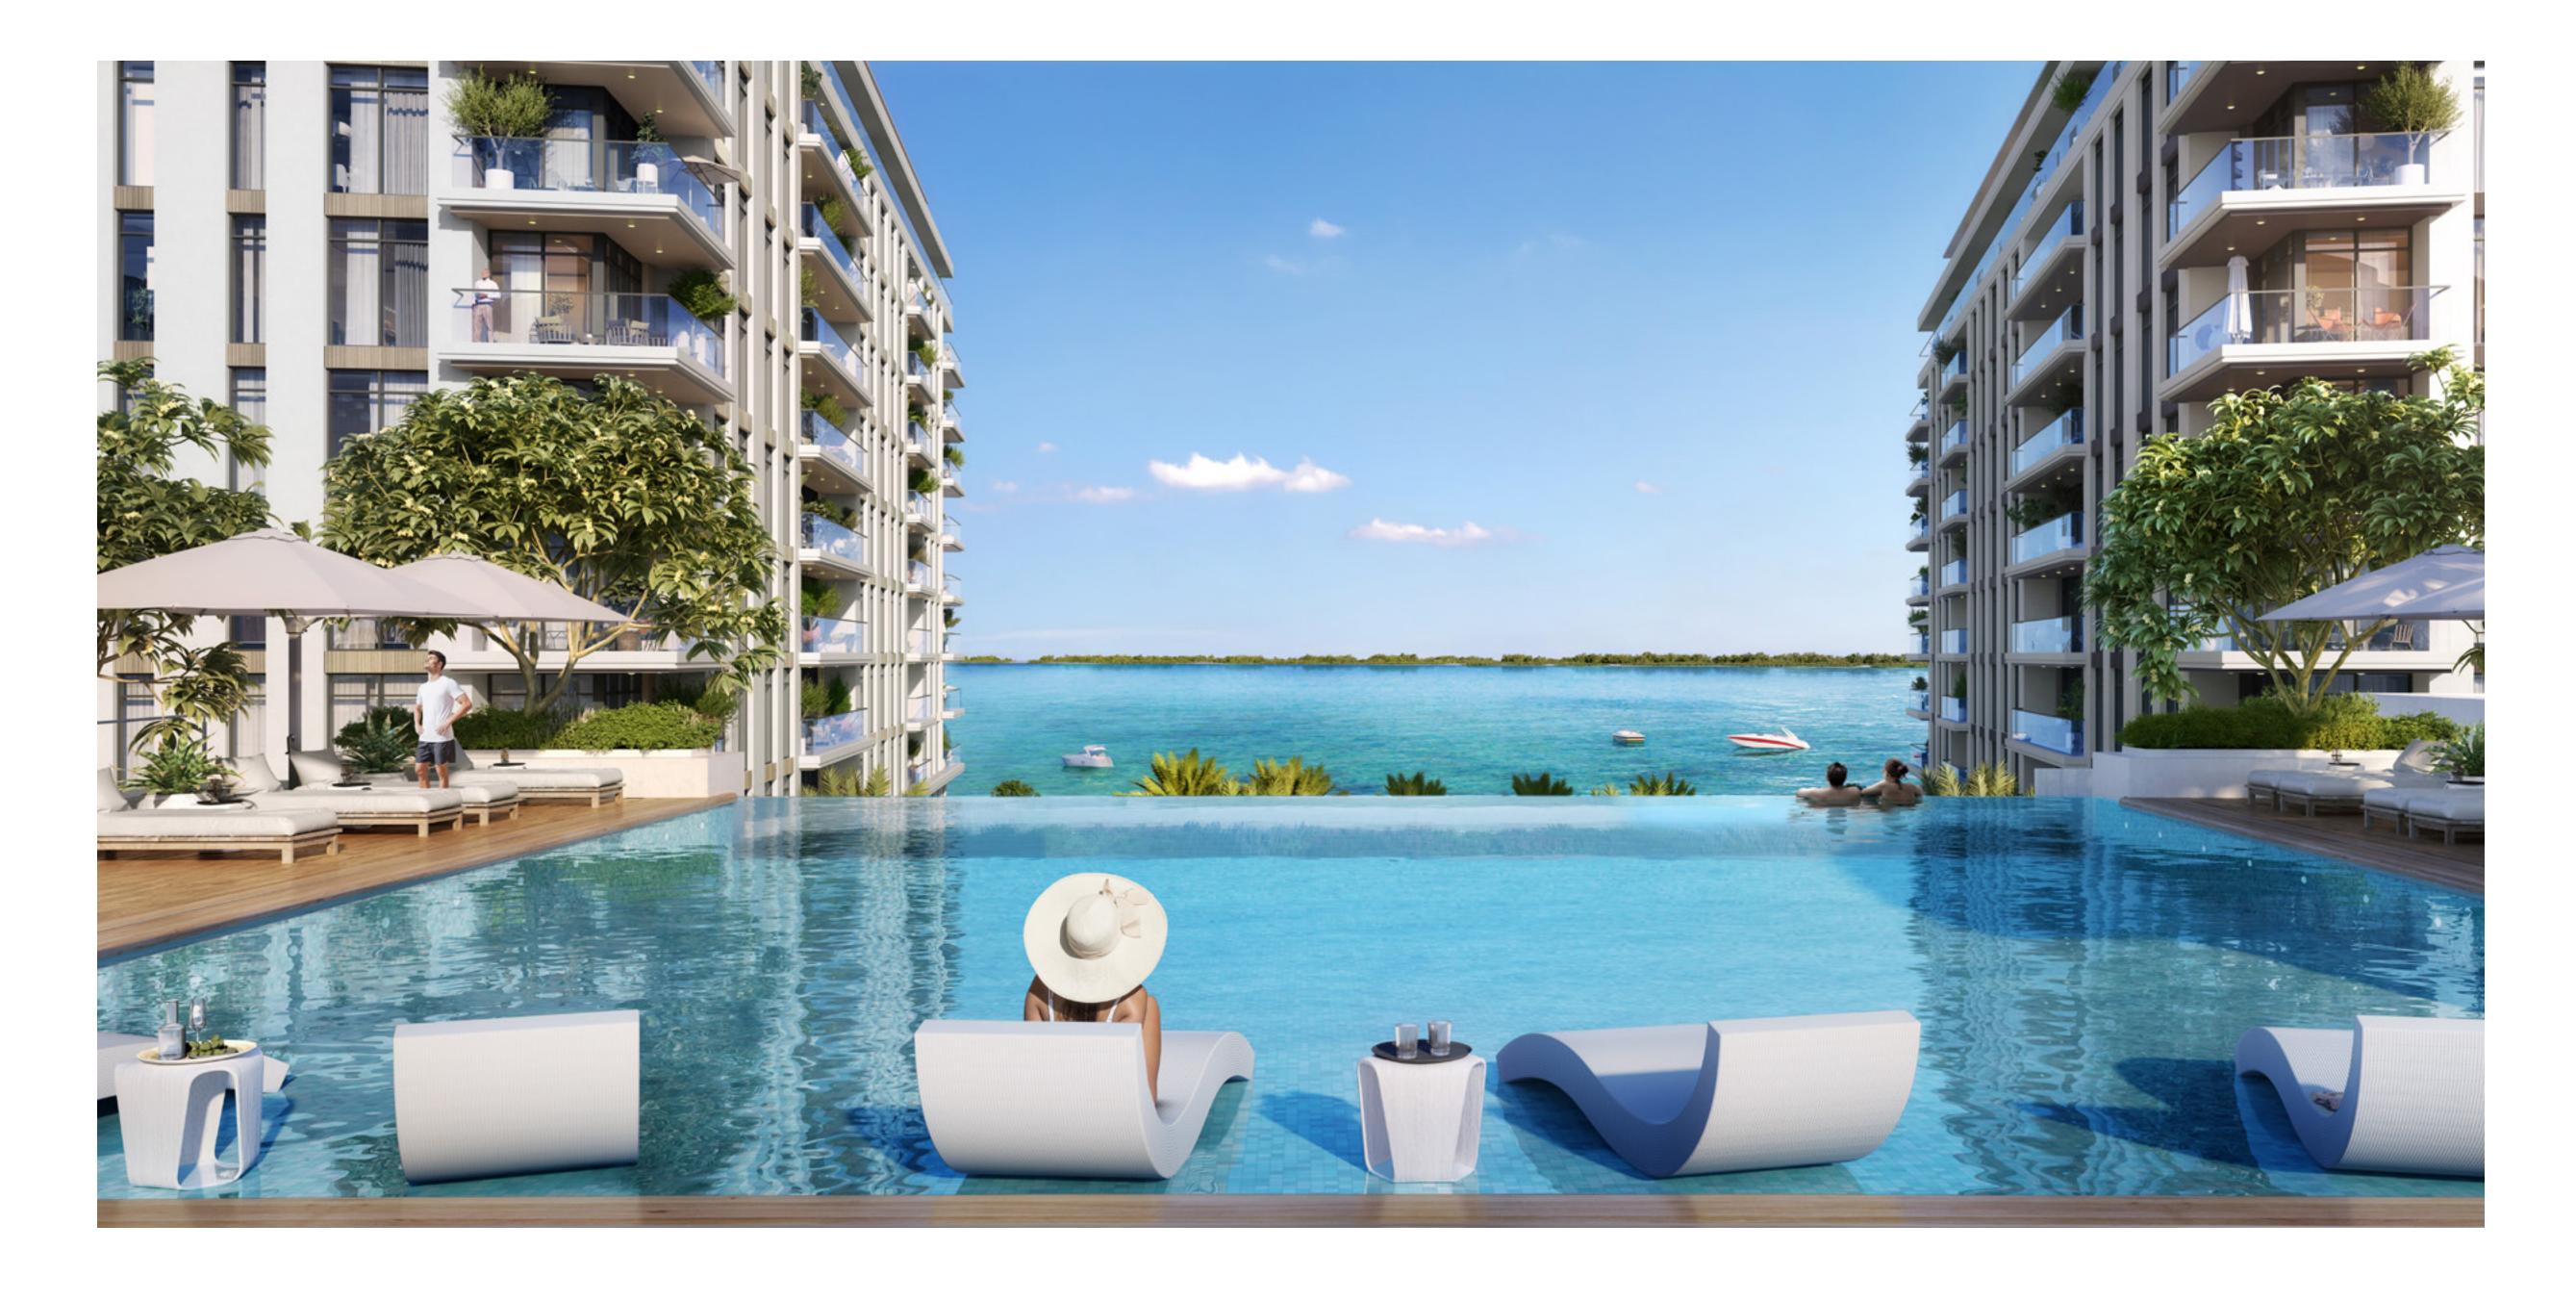

## SPACETO LIVE, BREATHE & UNWIND

Located in a prime location on Creek Island, THE COVE has a variety of amenities and features that are sure to please the whole family. These include a swimming pool for adults and children, a playground for the little ones, a bbq area where you can host friends and family, an outdoor movie theatre where you can take in the beautiful weather, a fully-equipped fitness centre that will help you maintain your healthy lifestyle, pocket parks, and even a pet-friendly park.

# CREEK MARINA

With a wide variety of retail, dining, and recreational options, Creek Marina never slows down. Landscaped pedestrian walkways offer stunning views of Downtown Dubai at dusk, while world-class art pieces add another layer to the trendsetting lifestyle.

# HARBOUR PROMENADE

Explore a bustling promenade, an impressive skyline as you sit back and relax on the Harbour Promenade's observation deck. Set sail across Dubai Creek's glistening waters and take in the city's cityscape from a unique vantage point.