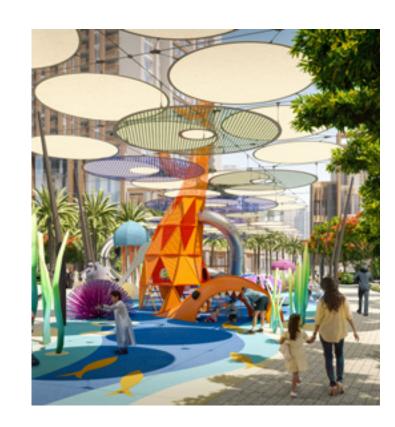

## SPACETO LIVE, BREATHE & UNWIND

Located in a prime location on Creek Island, THE COVE has a variety of amenities and features that are sure to please the whole family. These include a swimming pool for adults and children, a playground for the little ones, a bbq area where you can host friends and family, an outdoor movie theatre where you can take in the beautiful weather, a fully-equipped fitness centre that will help you maintain your healthy lifestyle, pocket parks, and even a pet-friendly park.