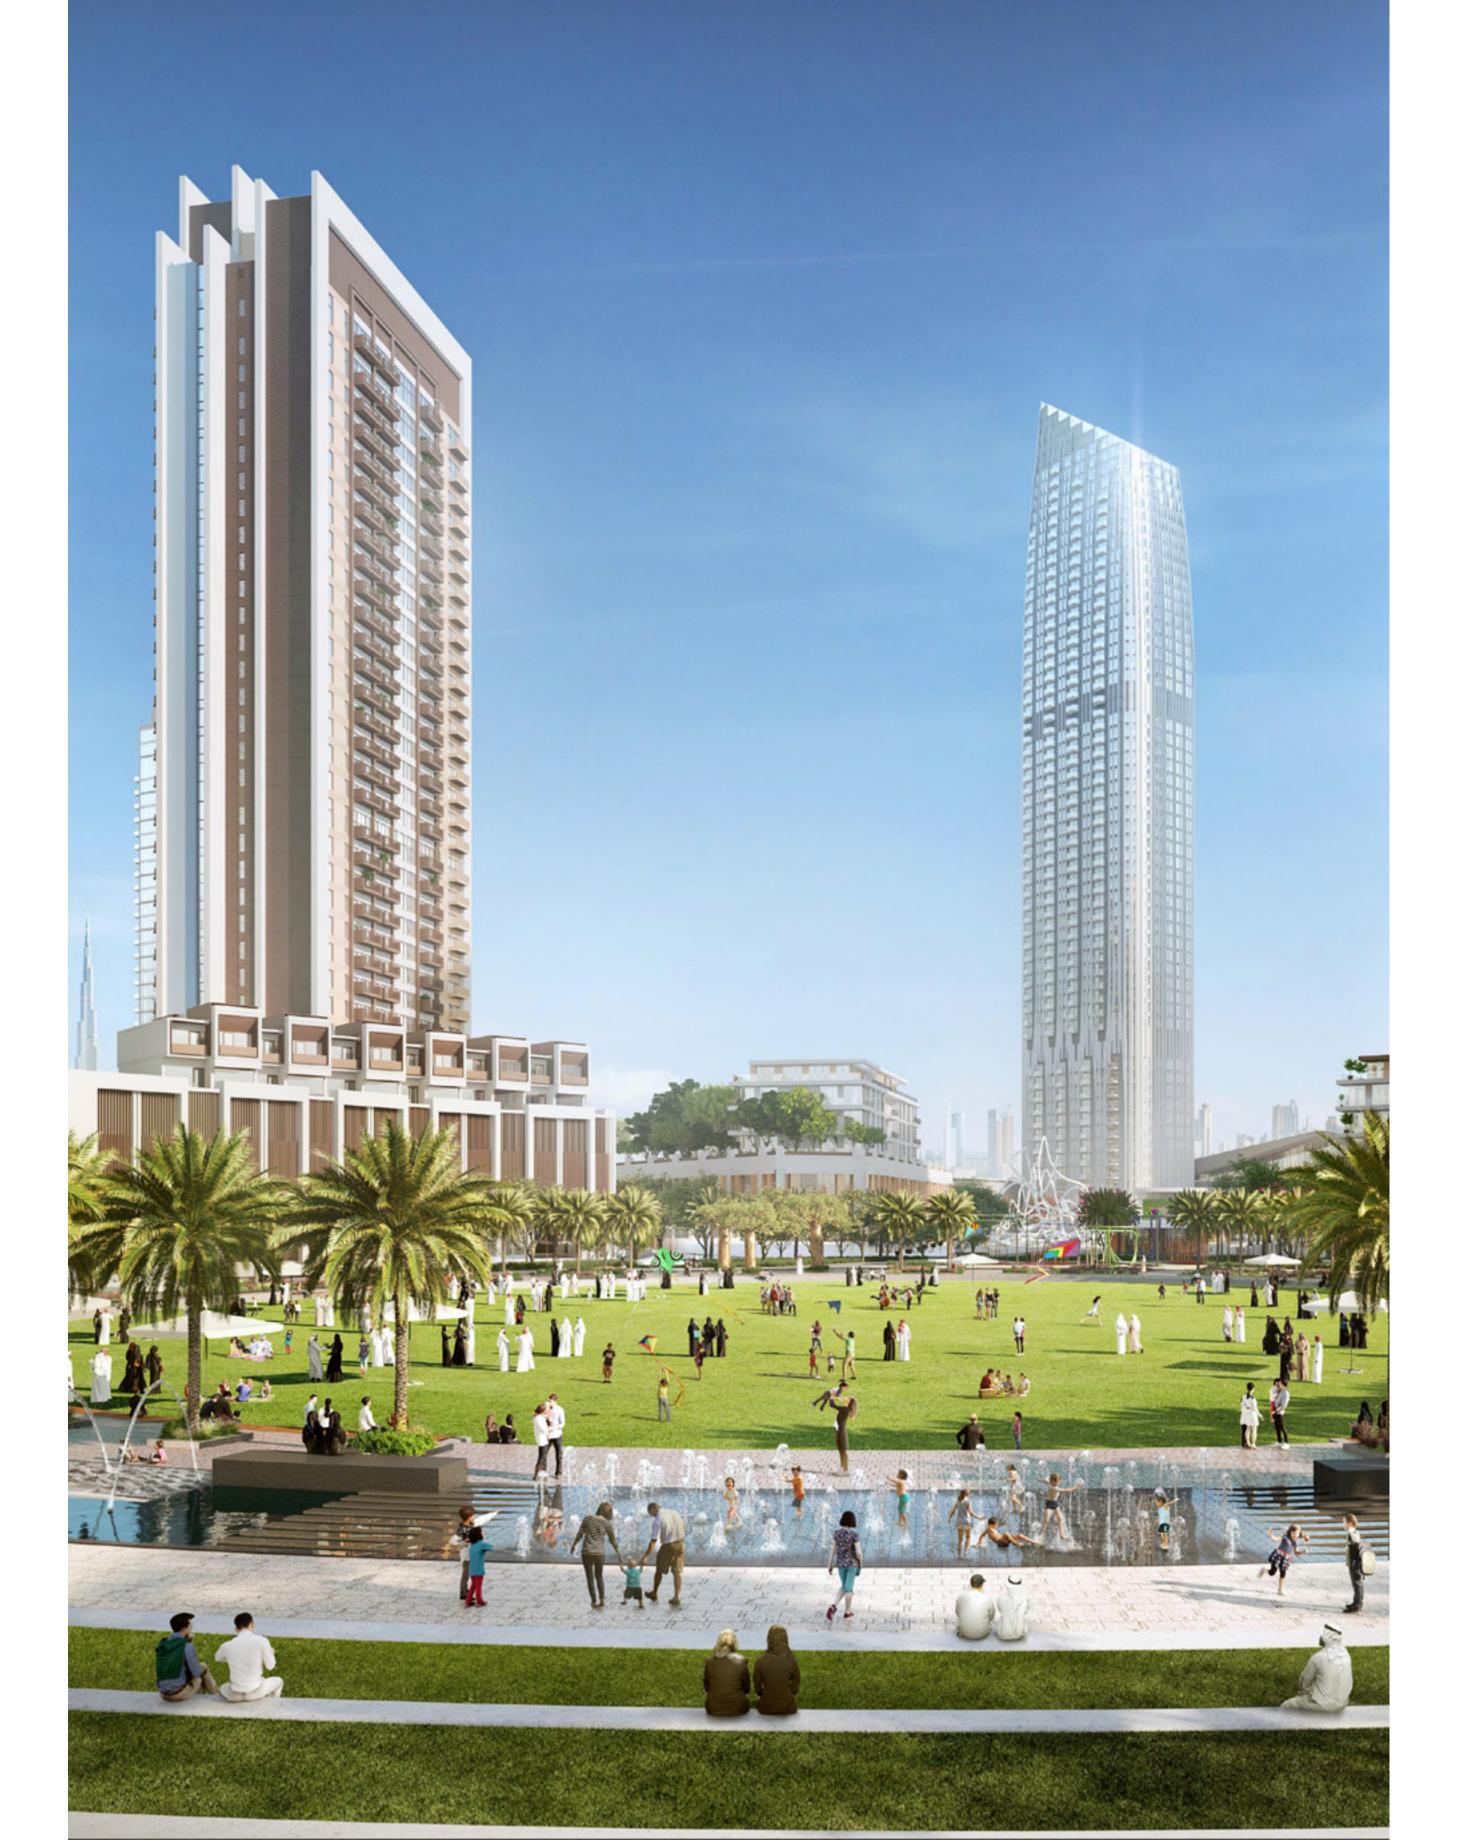

# CENTRAL PARK

The heart of island living, Dubai Creek Harbour Central Park offers residents a tranquil refuge to unwind, first-class amenities to enjoy, and wide-open spaces to discover. With a total area of six football fields, Dubai's Central Park is one of the largest parks in the emirate and offers a variety of activities for the whole family.