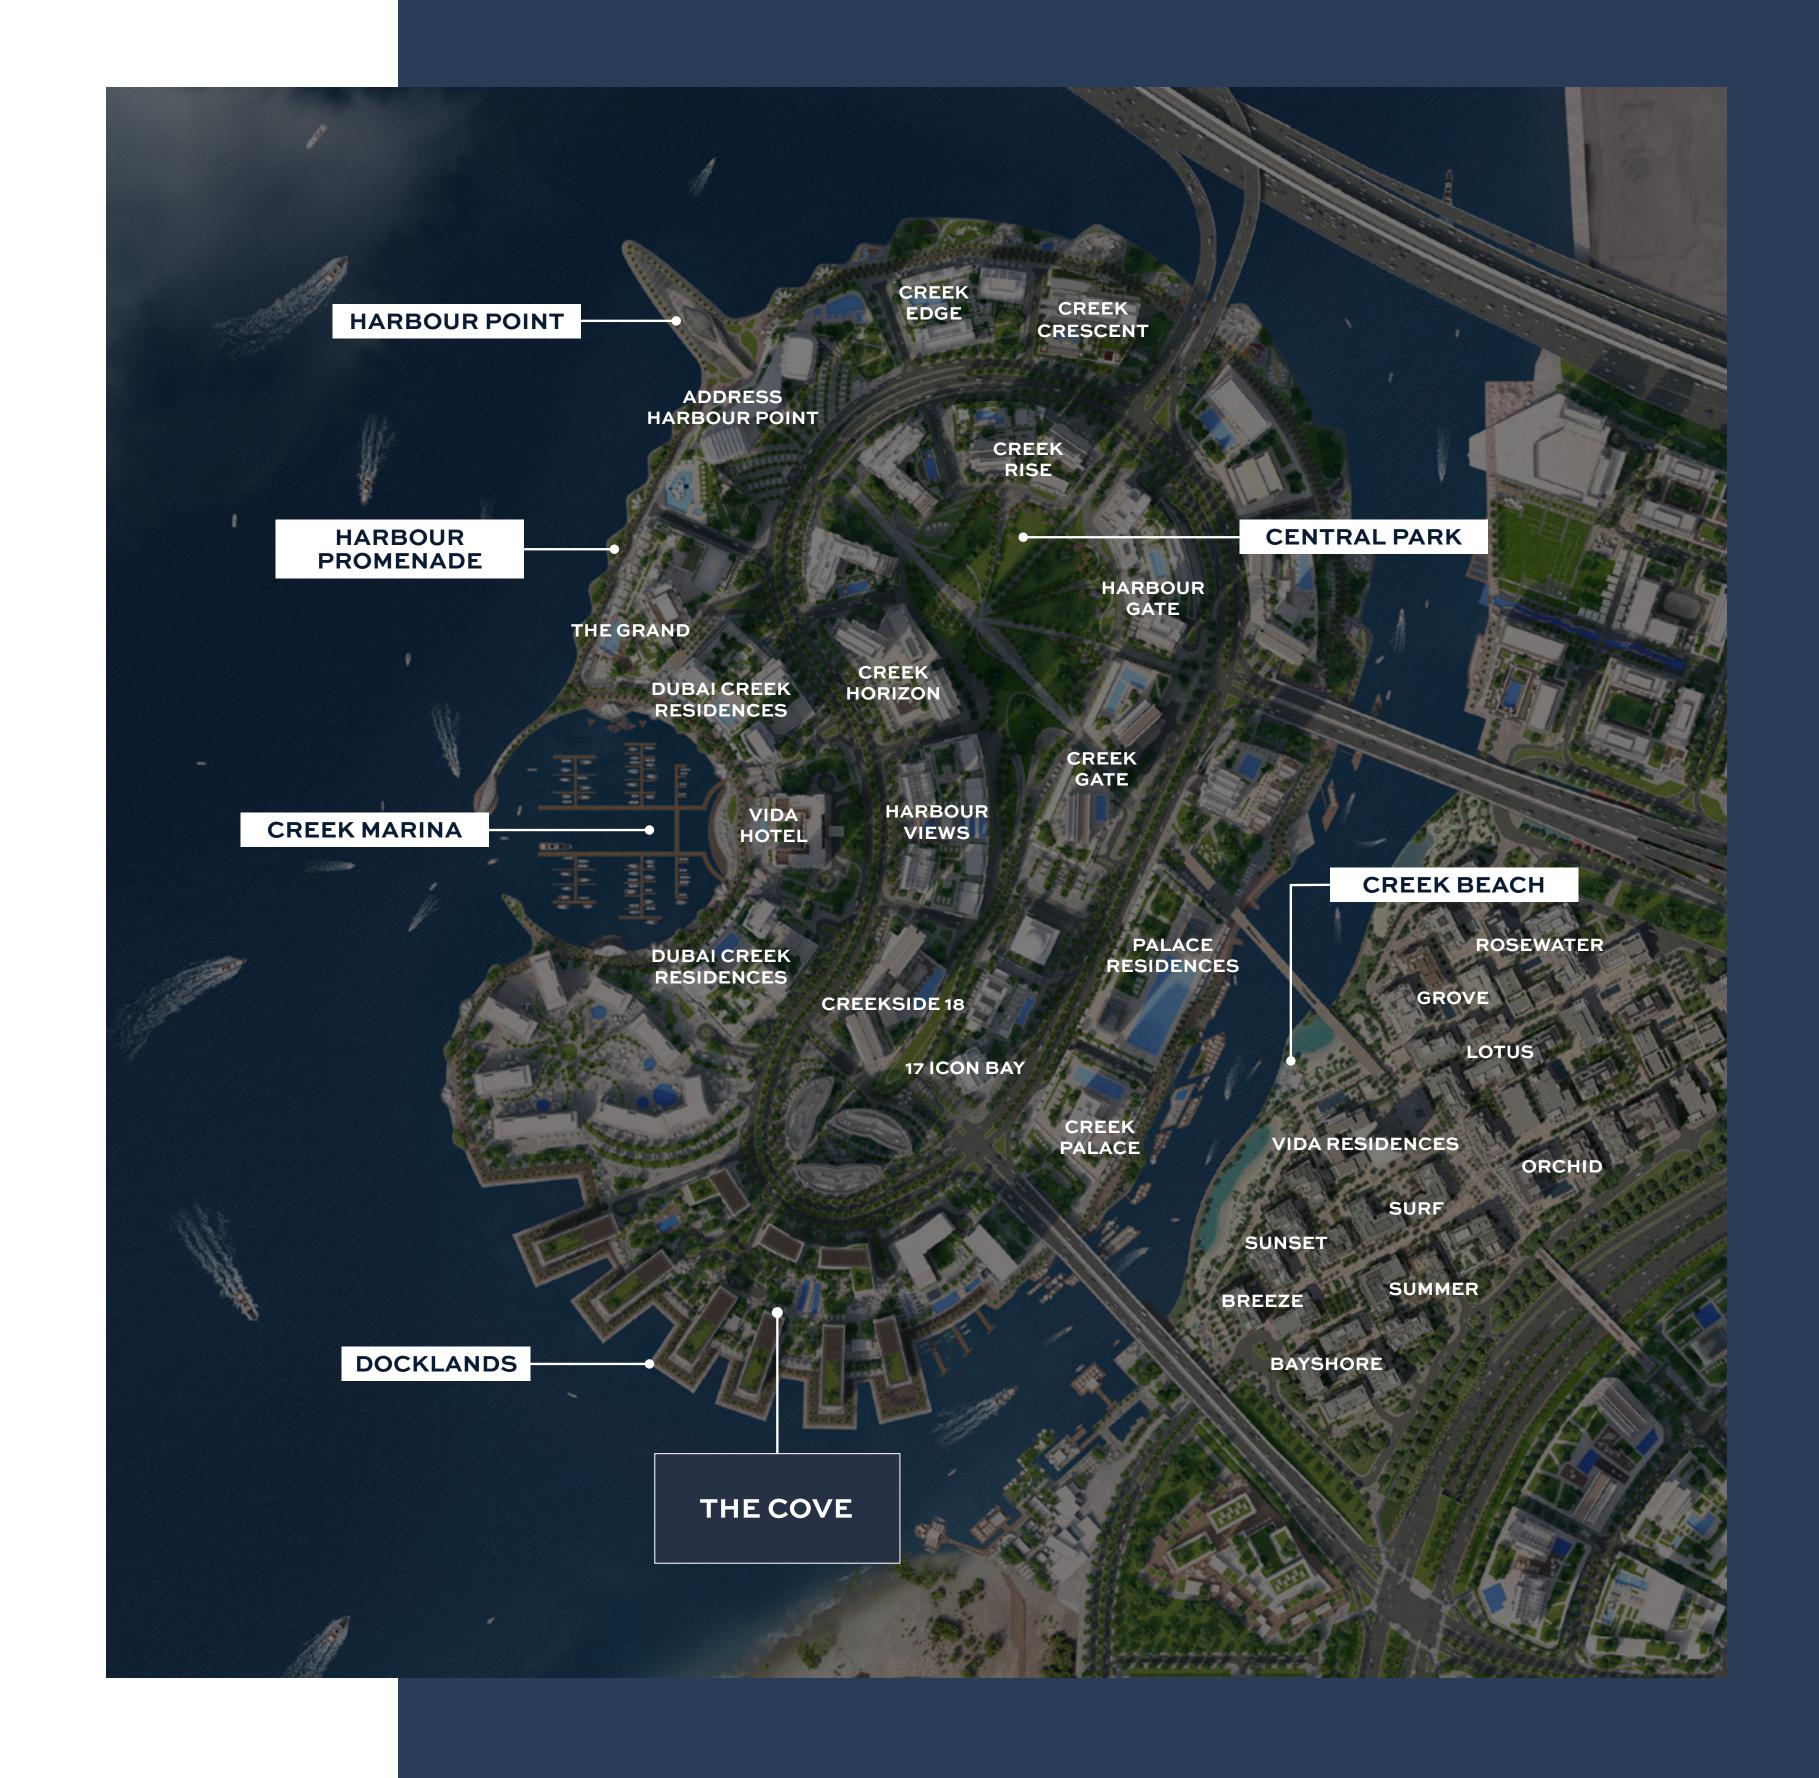

# DUBAI CREEK HARBOUR

Dubai Creek Harbour is an ultra-modern, stylish and pedestrian-friendly neighbourhood that integrates with Dubai's sustainable urban character. Situated along the historic Dubai Creek, Dubai Creek Harbour consists of 7.4 million sqm of residential space and 500,000 sqm of parks & open spaces with a viable mix of retail, business, recreation, and community facilities, all within walking distance.

# CREK ISLAND

Creek Island is a waterfront development that mixes upscale residences with enticing leisure and recreational amenities to create a world-class waterfront community. The district's green central park, stunning marina, yacht club, and five-star hotels will all be popular destinations for residents to enjoy the district's breathtaking views and memorable experiences.

# CREEK MARINA

With a wide variety of retail, dining, and recreational options, Creek Marina never slows down. Landscaped pedestrian walkways offer stunning views of Downtown Dubai at dusk, while world-class art pieces add another layer to the trendsetting lifestyle.

# HARBOUR PROMENADE

Explore a bustling promenade, an impressive skyline as you sit back and relax on the Harbour Promenade's observation deck. Set sail across Dubai Creek's glistening waters and take in the city's cityscape from a unique vantage point.

# CENTRAL PARK

The heart of island living, Dubai Creek Harbour Central Park offers residents a tranquil refuge to unwind, first-class amenities to enjoy, and wide-open spaces to discover. With a total area of six football fields, Dubai's Central Park is one of the largest parks in the emirate and offers a variety of activities for the whole family.