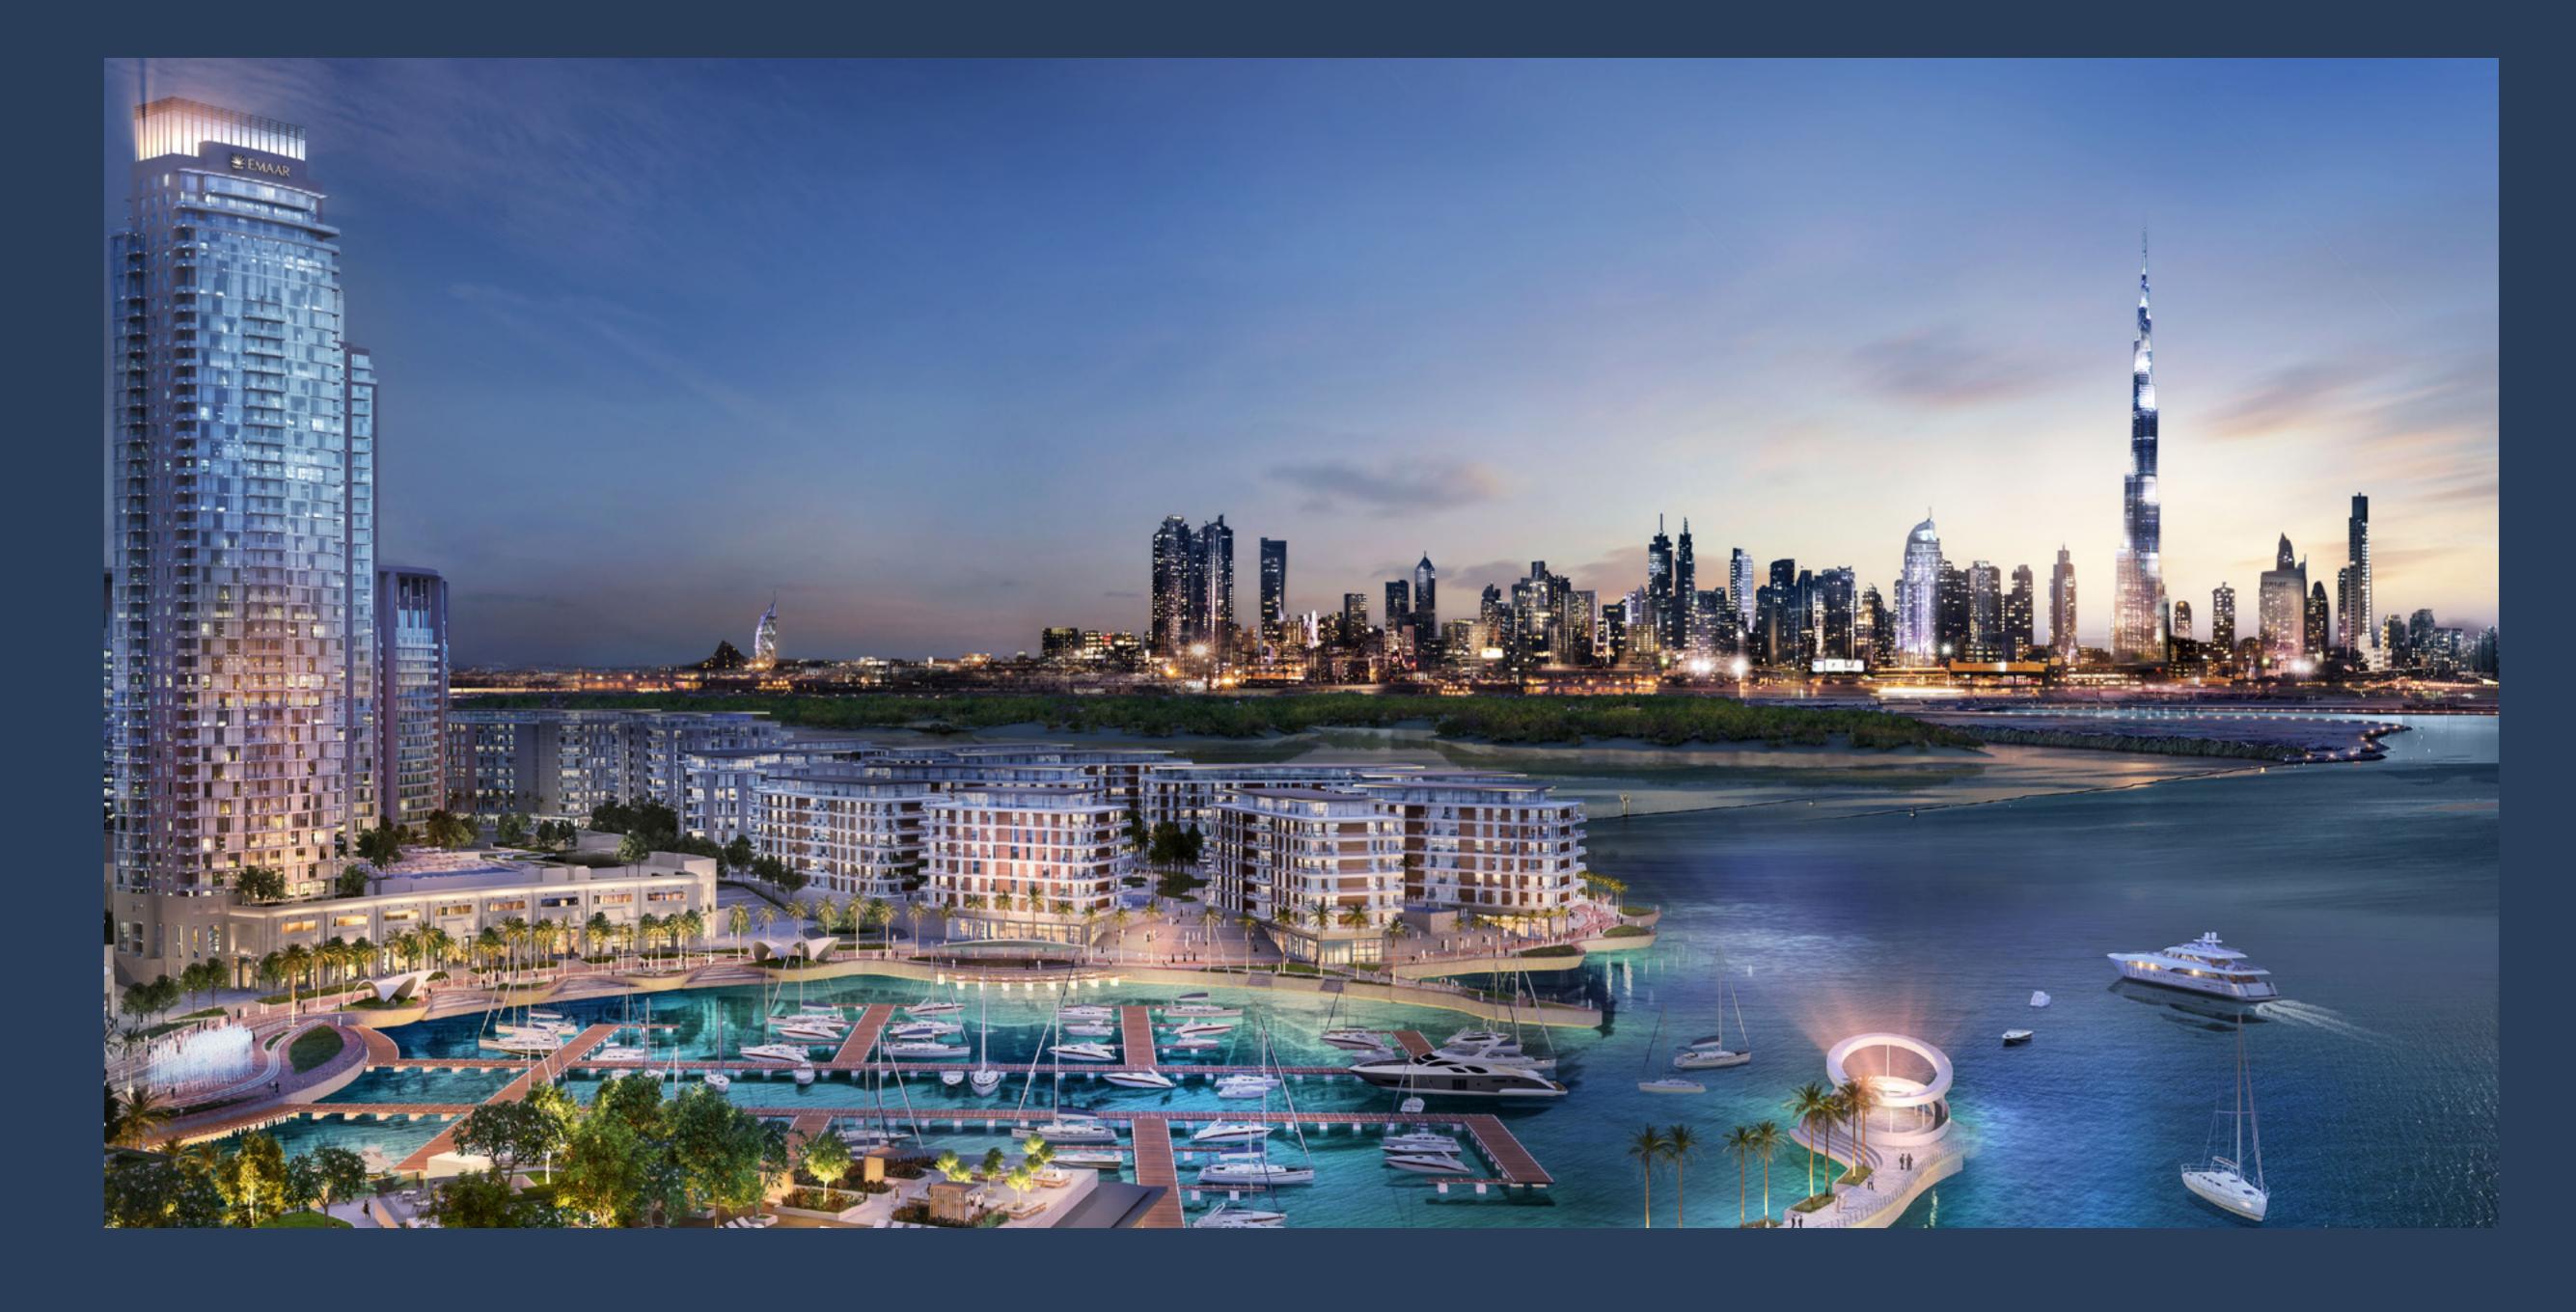

# CREK ISLAND

Creek Island is a waterfront development that mixes upscale residences with enticing leisure and recreational amenities to create a world-class waterfront community. The district's green central park, stunning marina, yacht club, and five-star hotels will all be popular destinations for residents to enjoy the district's breathtaking views and memorable experiences.

Breathtaking
Sunset Views

5 Min from Creek Marina Yacht Club

Licensed Bars & Restaurants

Dining at The Creek Promenade

Vida Creek
Harbour

# CREEK MARINA

With a wide variety of retail, dining, and recreational options, Creek Marina never slows down. Landscaped pedestrian walkways offer stunning views of Downtown Dubai at dusk, while world-class art pieces add another layer to the trendsetting lifestyle.

Sculptural
Viewing Deck

Yacht Club Marina with 81 Berths

Address Grand