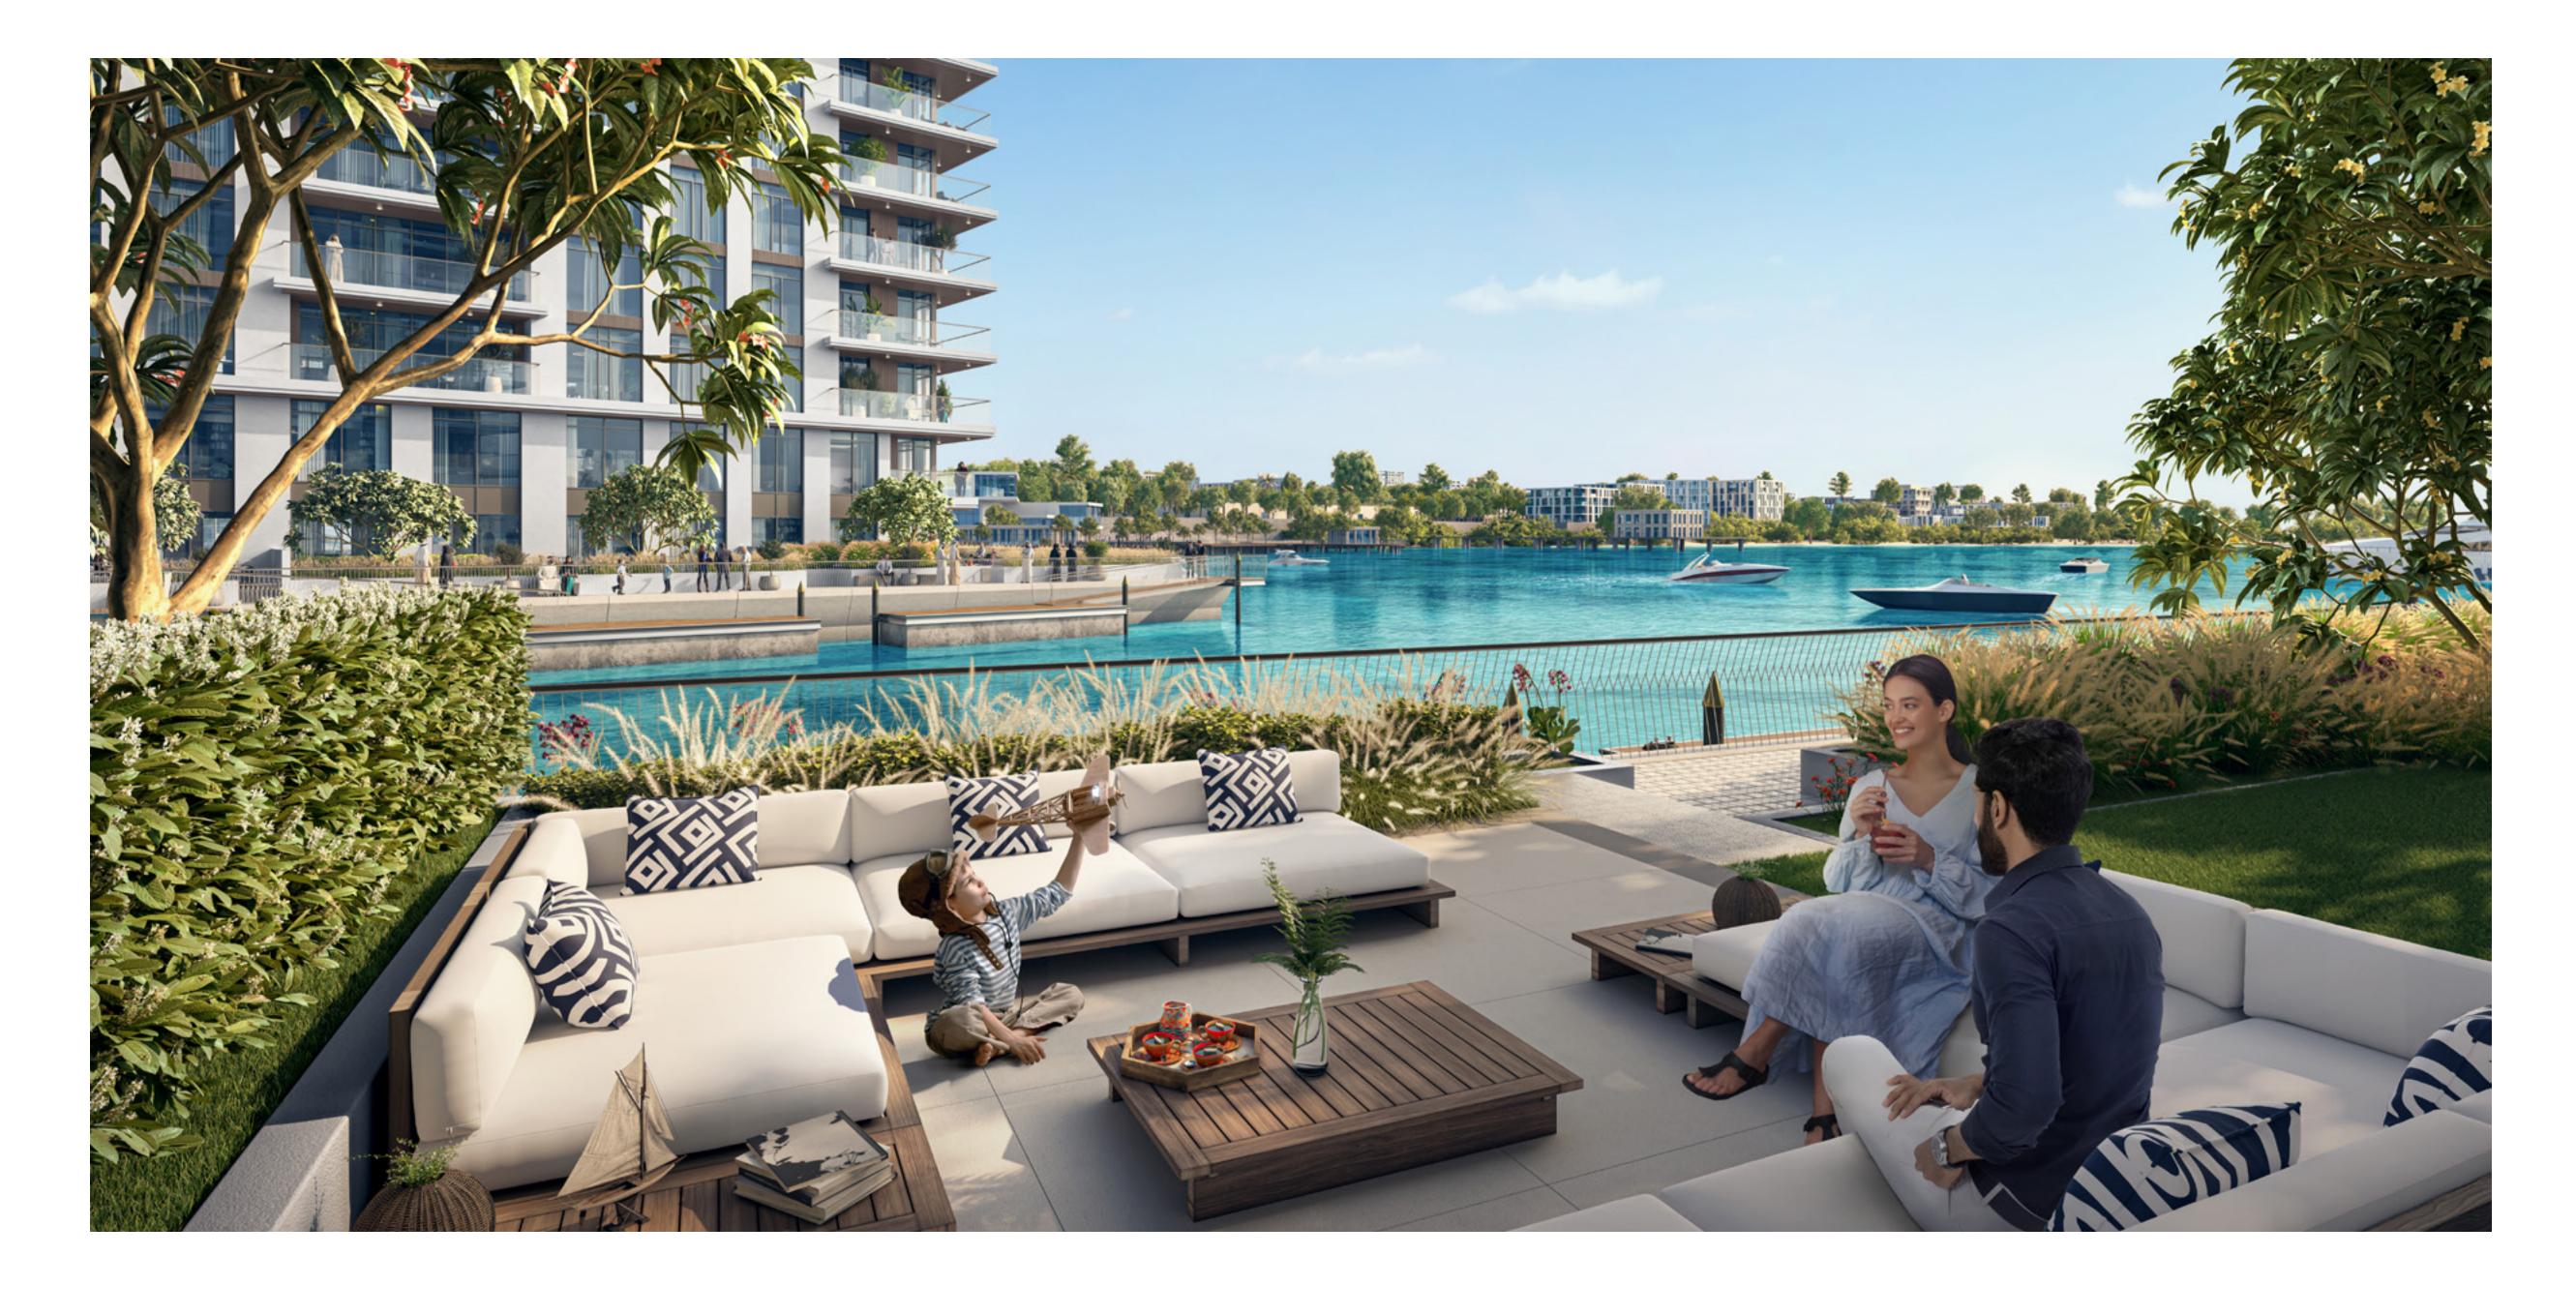

## SPACETO LIVE, BREATHE & UNWIND

Located in a prime location on Creek Island, THE COVE has a variety of amenities and features that are sure to please the whole family. These include a swimming pool for adults and children, a playground for the little ones, a bbq area where you can host friends and family, an outdoor movie theatre where you can take in the beautiful weather, a fully-equipped fitness centre that will help you maintain your healthy lifestyle, pocket parks, and even a pet-friendly park.

# CENTRAL PARK

The heart of island living, Dubai Creek Harbour Central Park offers residents a tranquil refuge to unwind, first-class amenities to enjoy, and wide-open spaces to discover. With a total area of six football fields, Dubai's Central Park is one of the largest parks in the emirate and offers a variety of activities for the whole family.