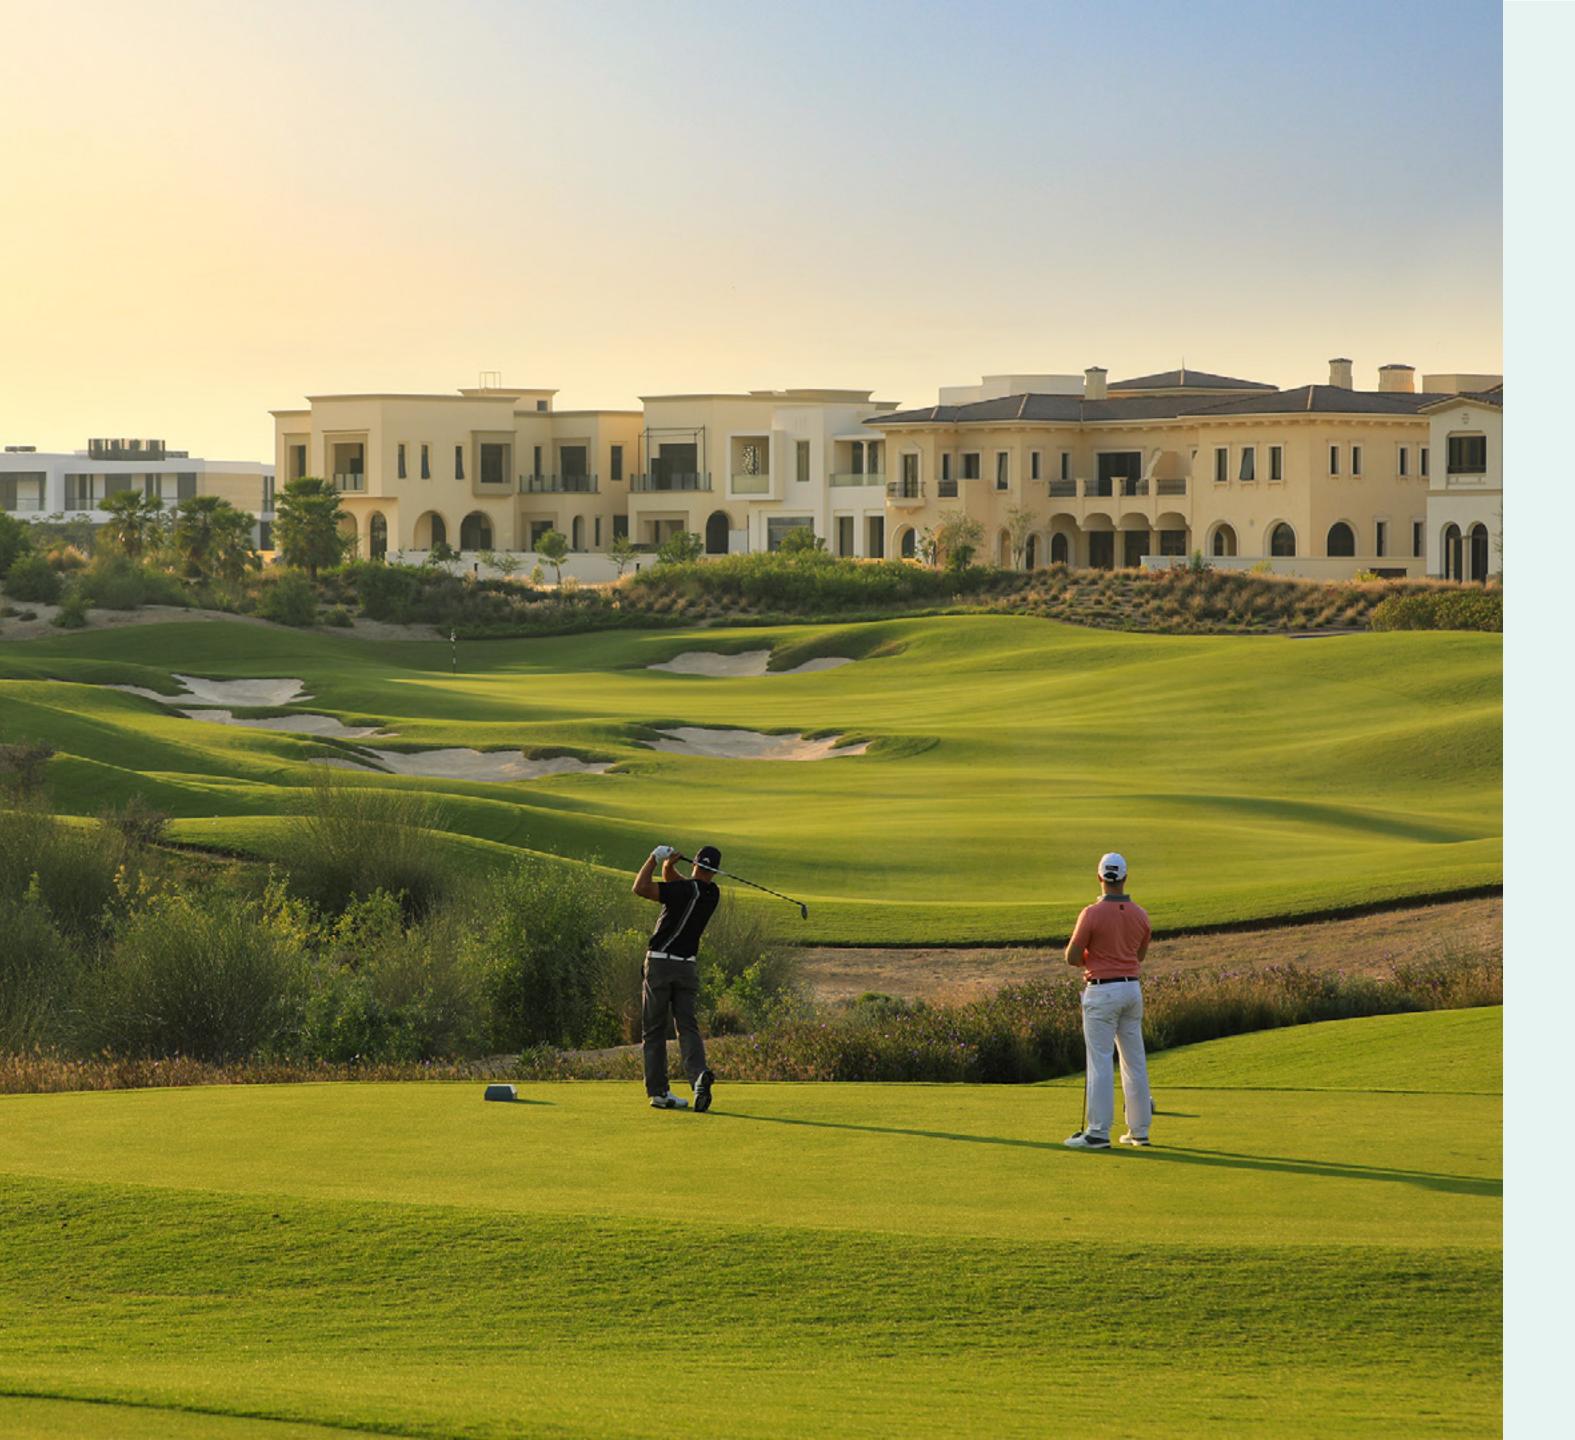

## Dubai Hills Golf Club

Dubai Hills Golf Club encompasses 1.2 milion sqm of meticulously manicured fairways, set against the backdrop of Burj Khalifa and Downtown Dubai, with a glorious outward nine.

Driving Range

Golf

Academy

Putting Green

Spacious Floodlit Practice Facilities

Gym, Pool & Other Amenities

A Host of Dining Options