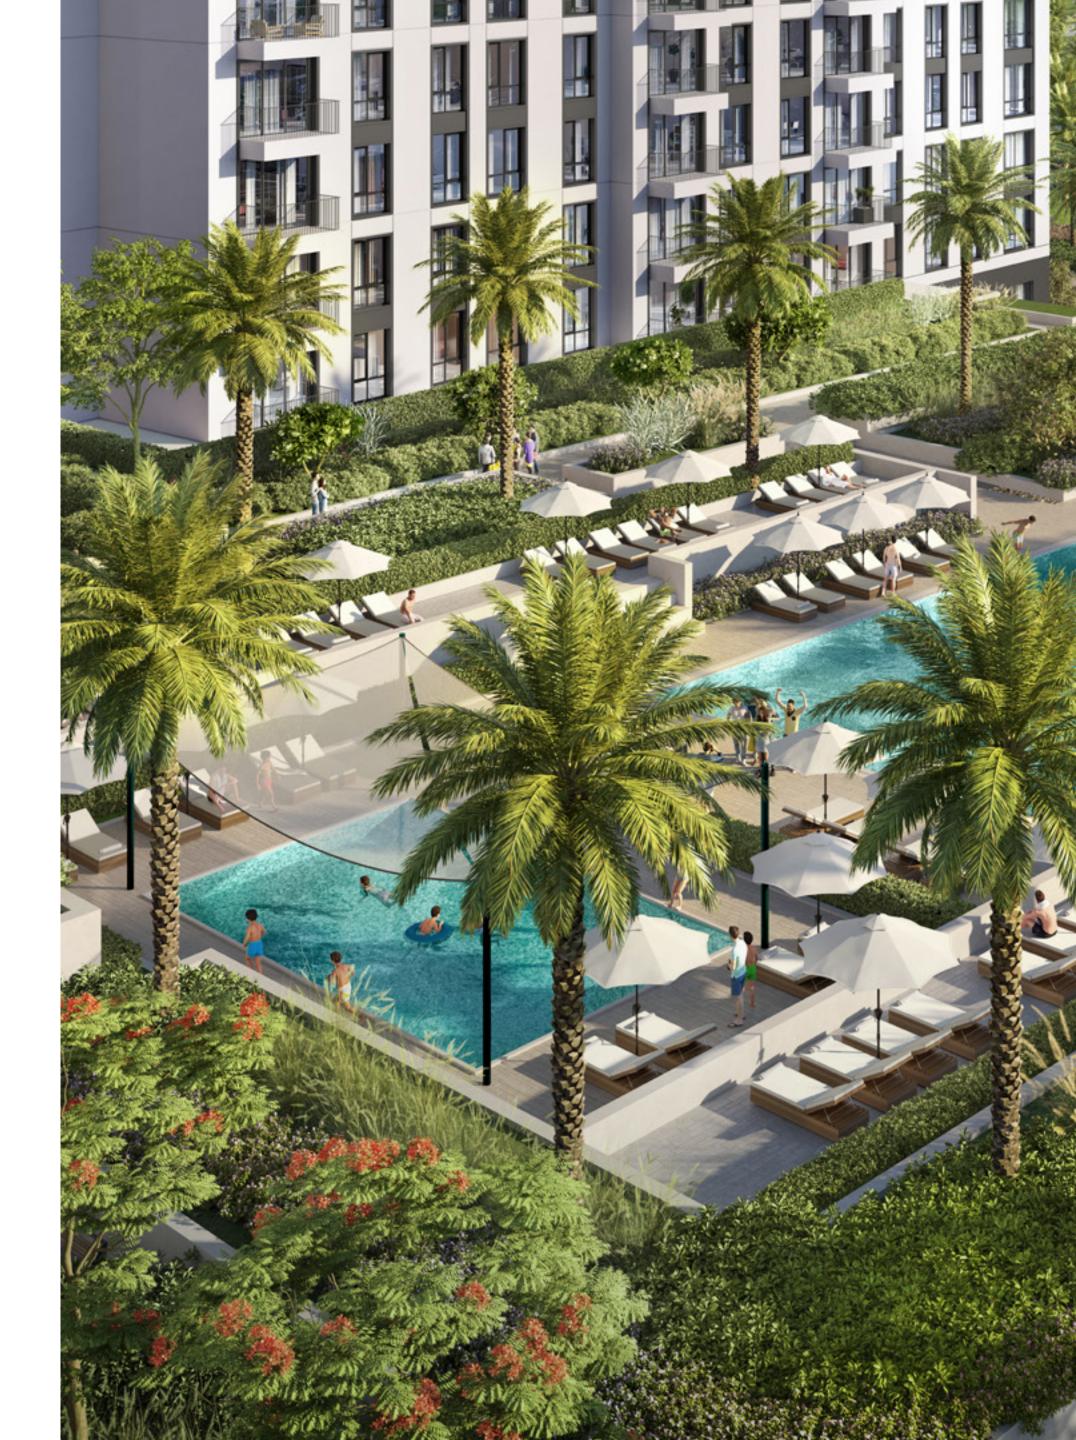

#### **World-Class** Amenities

Park Horizon offers residents world-class amenities and state-of-the-art facilities at every turn, all conveniently located at the centre of a meticulously master-planned community. The ideal home for families, couples and everyone in between, this modern two-tower development has it all.

Multi-Purpose Room

Swimming Kids' Pool Swimming Pool &

Fully Equipped Gym

Kids'

oo Kids' Room

Landscaped Podium & Outdoor Areas

Direct Access to Dubai Hills Park

# Facilities at Every Turn