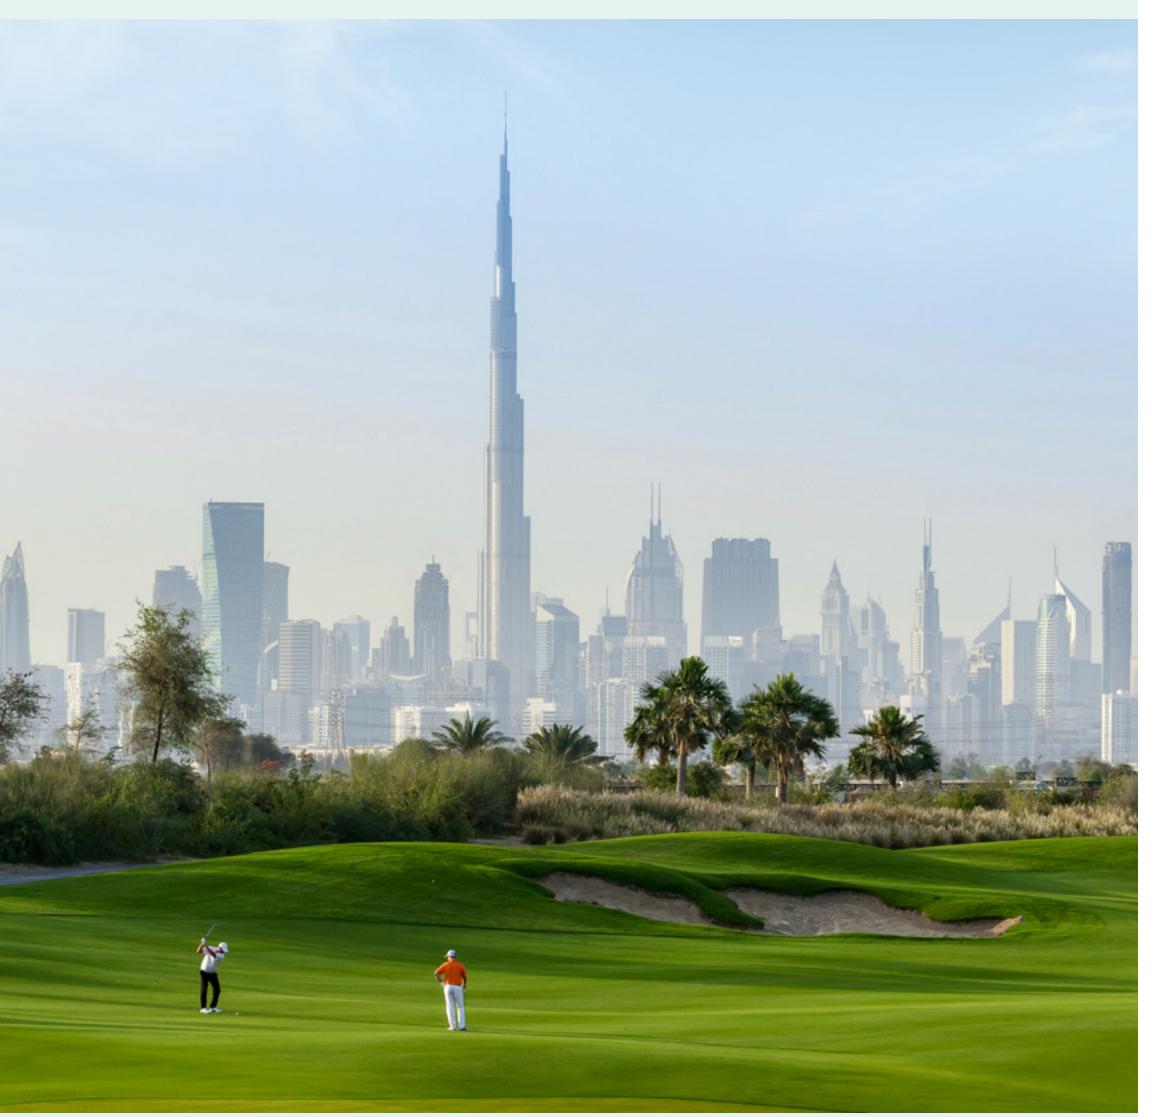

## Dubai Hills Golf Club

Dubai Hills Golf Club encompasses 1.2 milion sqm of meticulously manicured fairways, set against the backdrop of Burj Khalifa and Downtown Dubai, with a glorious outward nine.

Driving Range

Golf

Academy

Putting Green

Spacious Floodlit Practice Facilities

Gym, Pool & Other Amenities

A Host of Dining Options