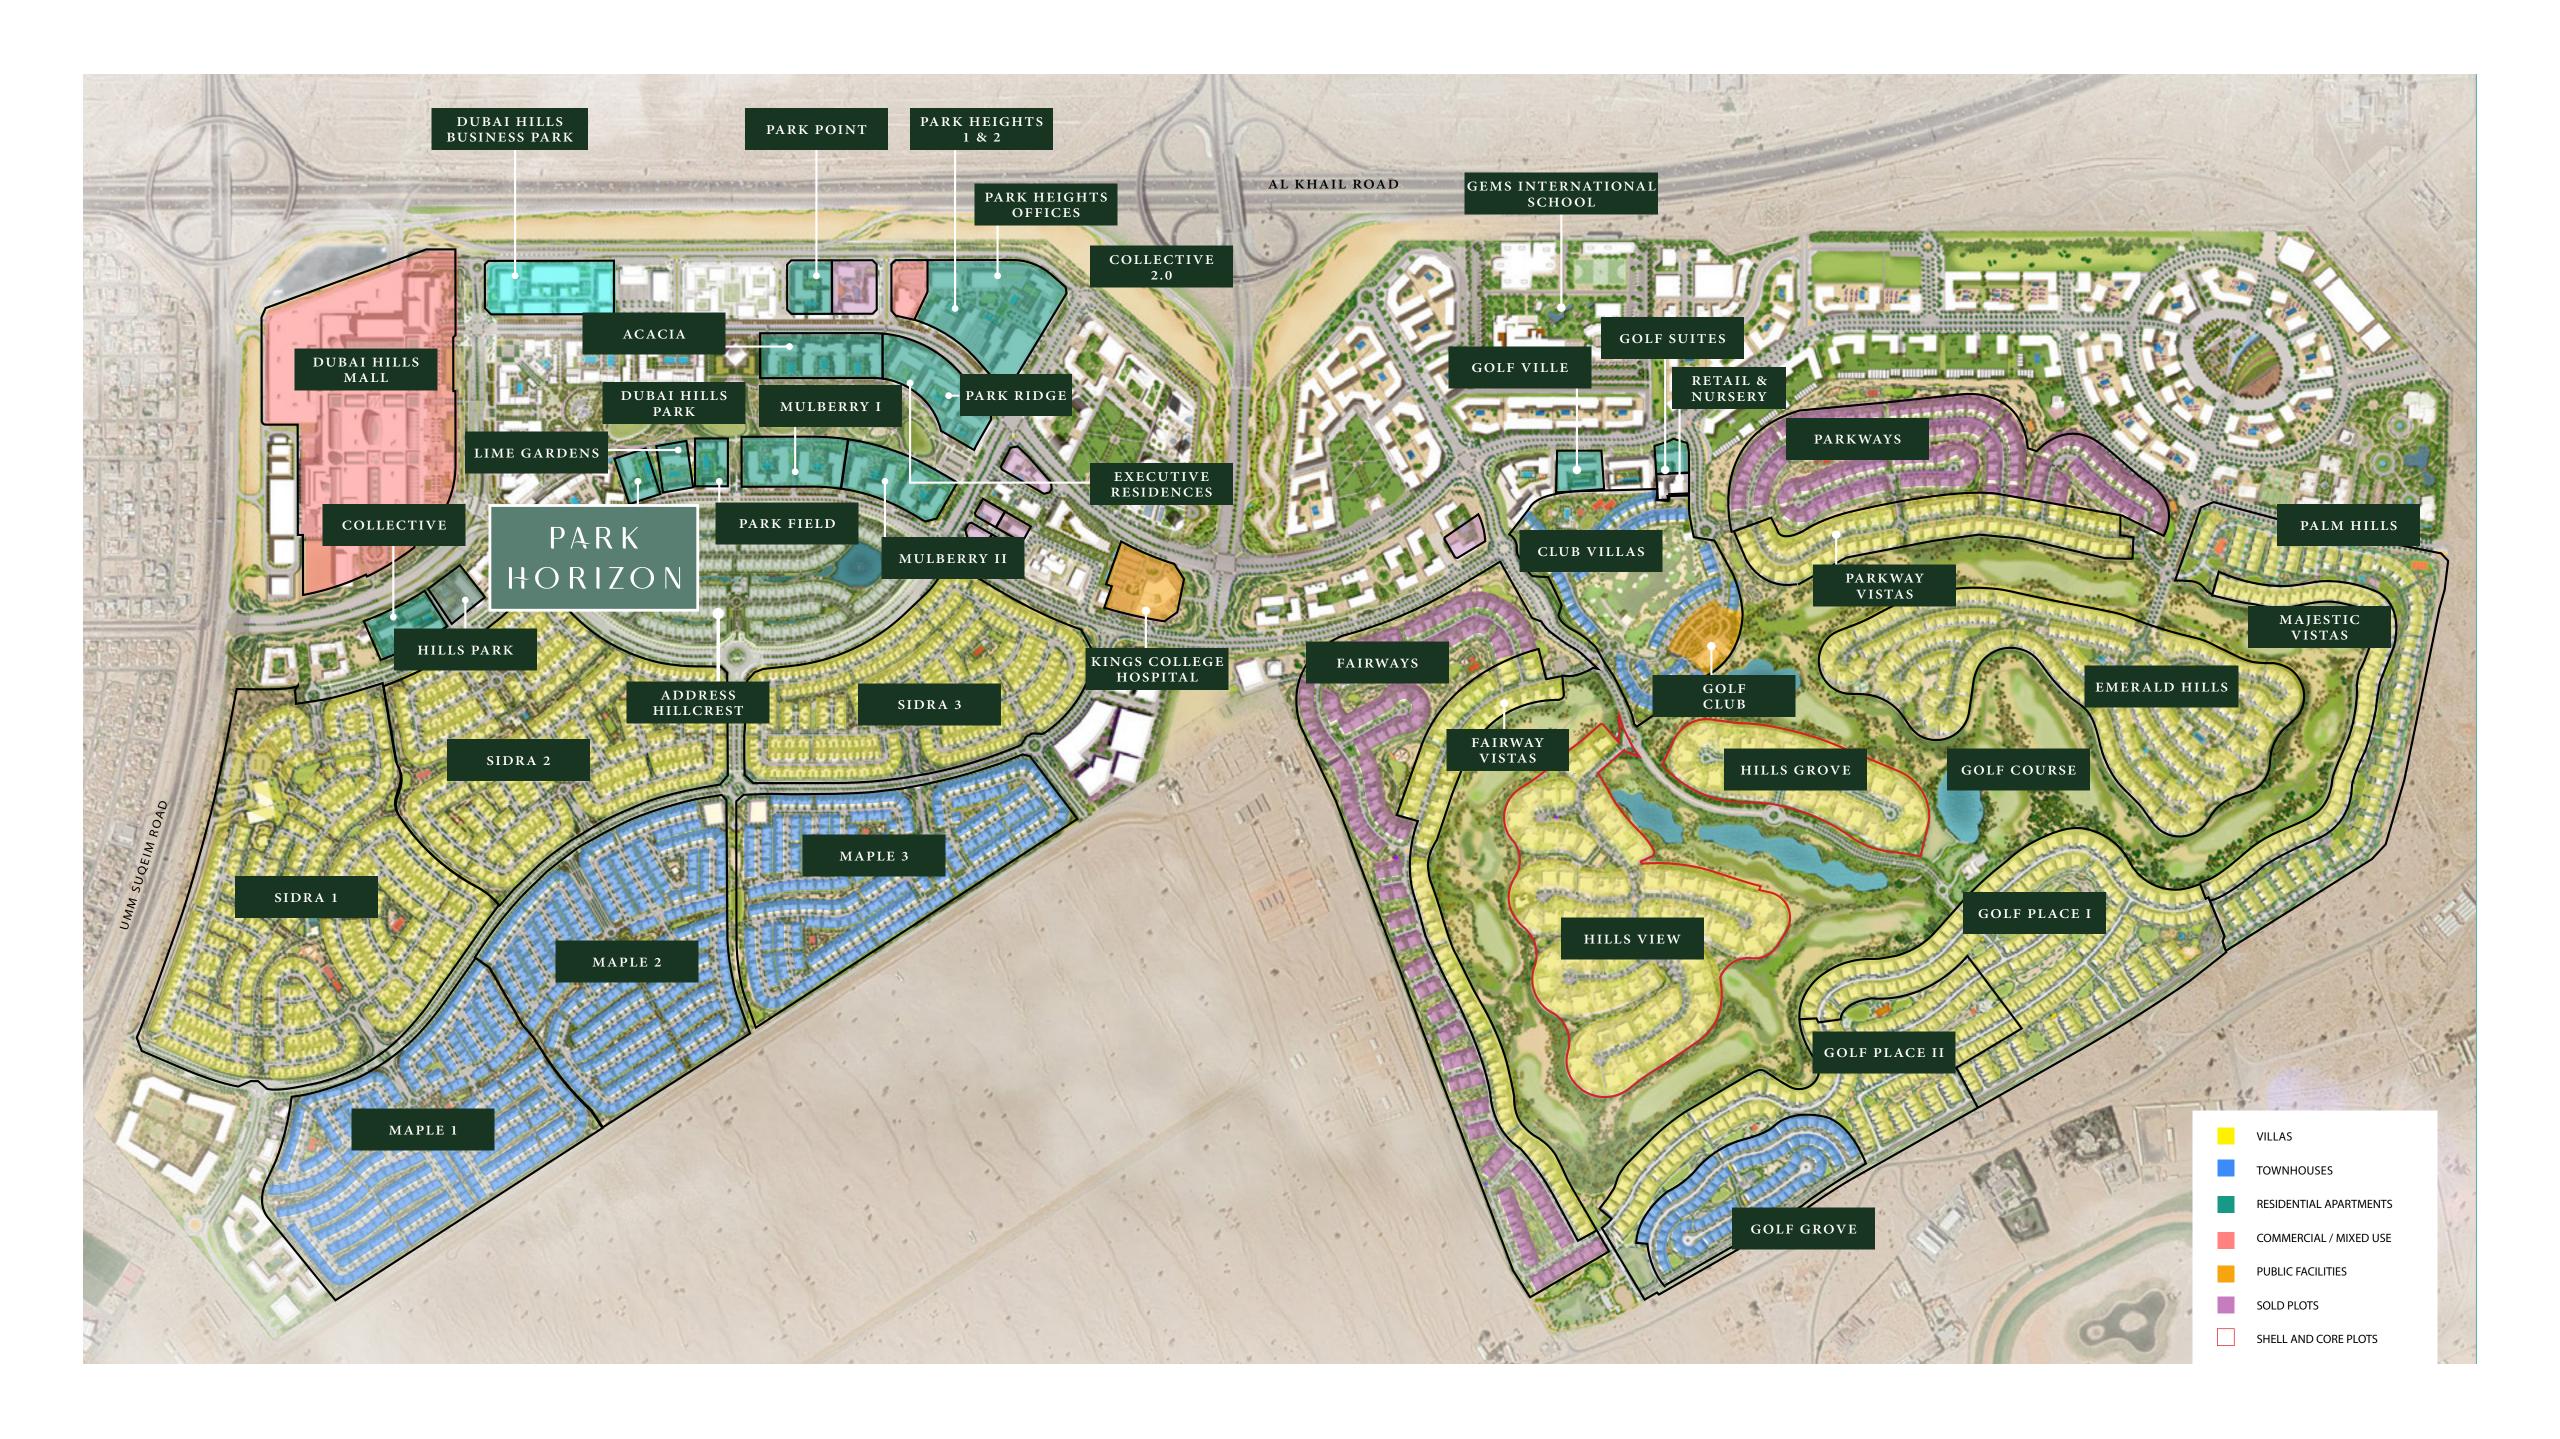

## **A Community Connected to** Nature

A city within a city – Dubai Hills Estate comprises elegantly planned neighbourhoods of contemporary apartment buildings and villa compounds in a country-village setting.

#### The Green Heart of Dubai

Dubai Hills Estate – the green heart of Dubai – is a first-of-its-kind destination. This masterfully planned, multi-purpose development forms an integral part of the Mohammed Bin Rashid City. Strategically situated between Downtown Dubai and Dubai Marina, flanked by Al Khail Road, the community offers easy access to the city's most popular districts and attractions.

## **Dubai Hills** Park

Dubai Hills Park is a lush green oasis in the heart of Dubai Hills Estate's southern district. The park encompasses wadi trails, children's play areas, a kids' splash park, sports facilities, an outdoor gym, and much more

#### **Dubai Hills** Mall

Dubai Hills Mall is a destination of endless possibilities. Ideally positioned on the crossroads of Umm Suqeim Road and Al Khail Road, and only a short walk from Park Horizon, the mall grants you:

## Dubai Hills Golf Club

Dubai Hills Golf Club encompasses 1.2 milion sqm of meticulously manicured fairways, set against the backdrop of Burj Khalifa and Downtown Dubai, with a glorious outward nine.

Driving Range