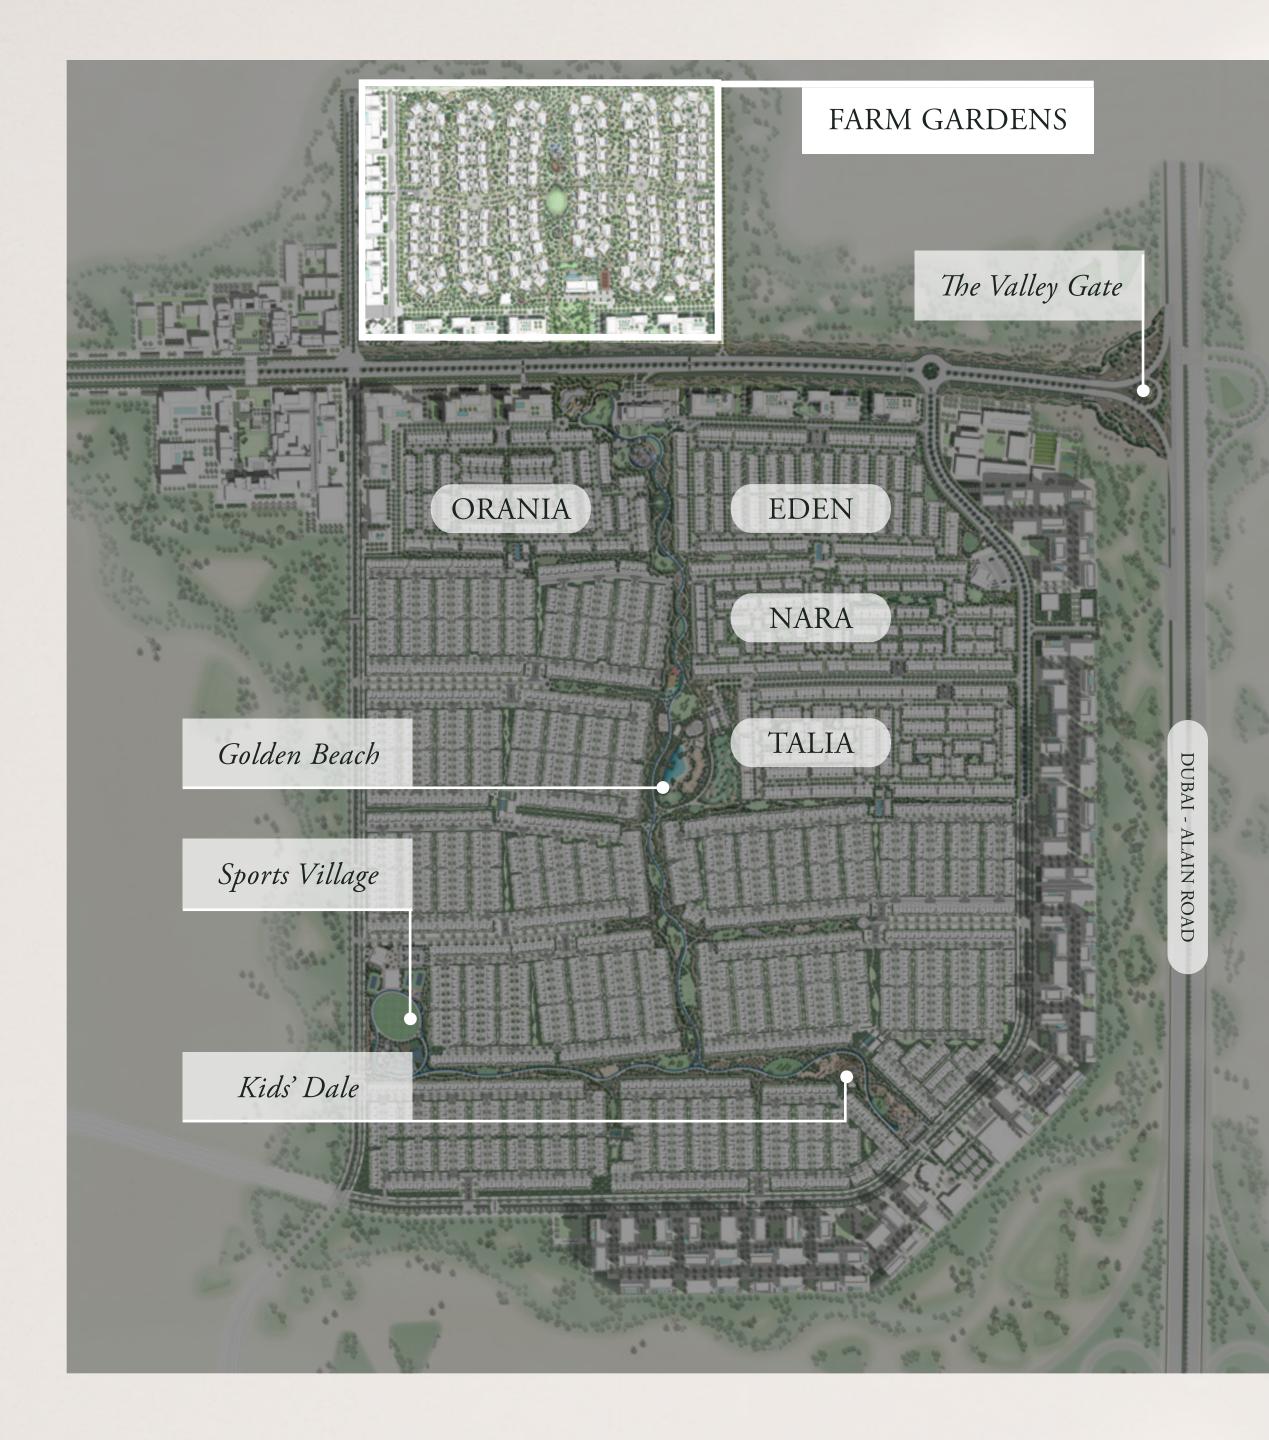

## FARM GARDENS

Farm Gardens

## TO ELEVATE YOUR LIFESTYLE

The elegantly contemporary Farm Gardens community is designed for effortless living.

Residents can enjoy a wide choice of world-class amenities offered by The Valley, including The Pavillion, which is just a few blocks away.

| Golden   | Town               | Pocket                                |
|----------|--------------------|---------------------------------------|
| Beach    | Centre             | Parks                                 |
| Barbecue | Retail &<br>Dining | Indoor & Outdoor<br>Sports Facilities |