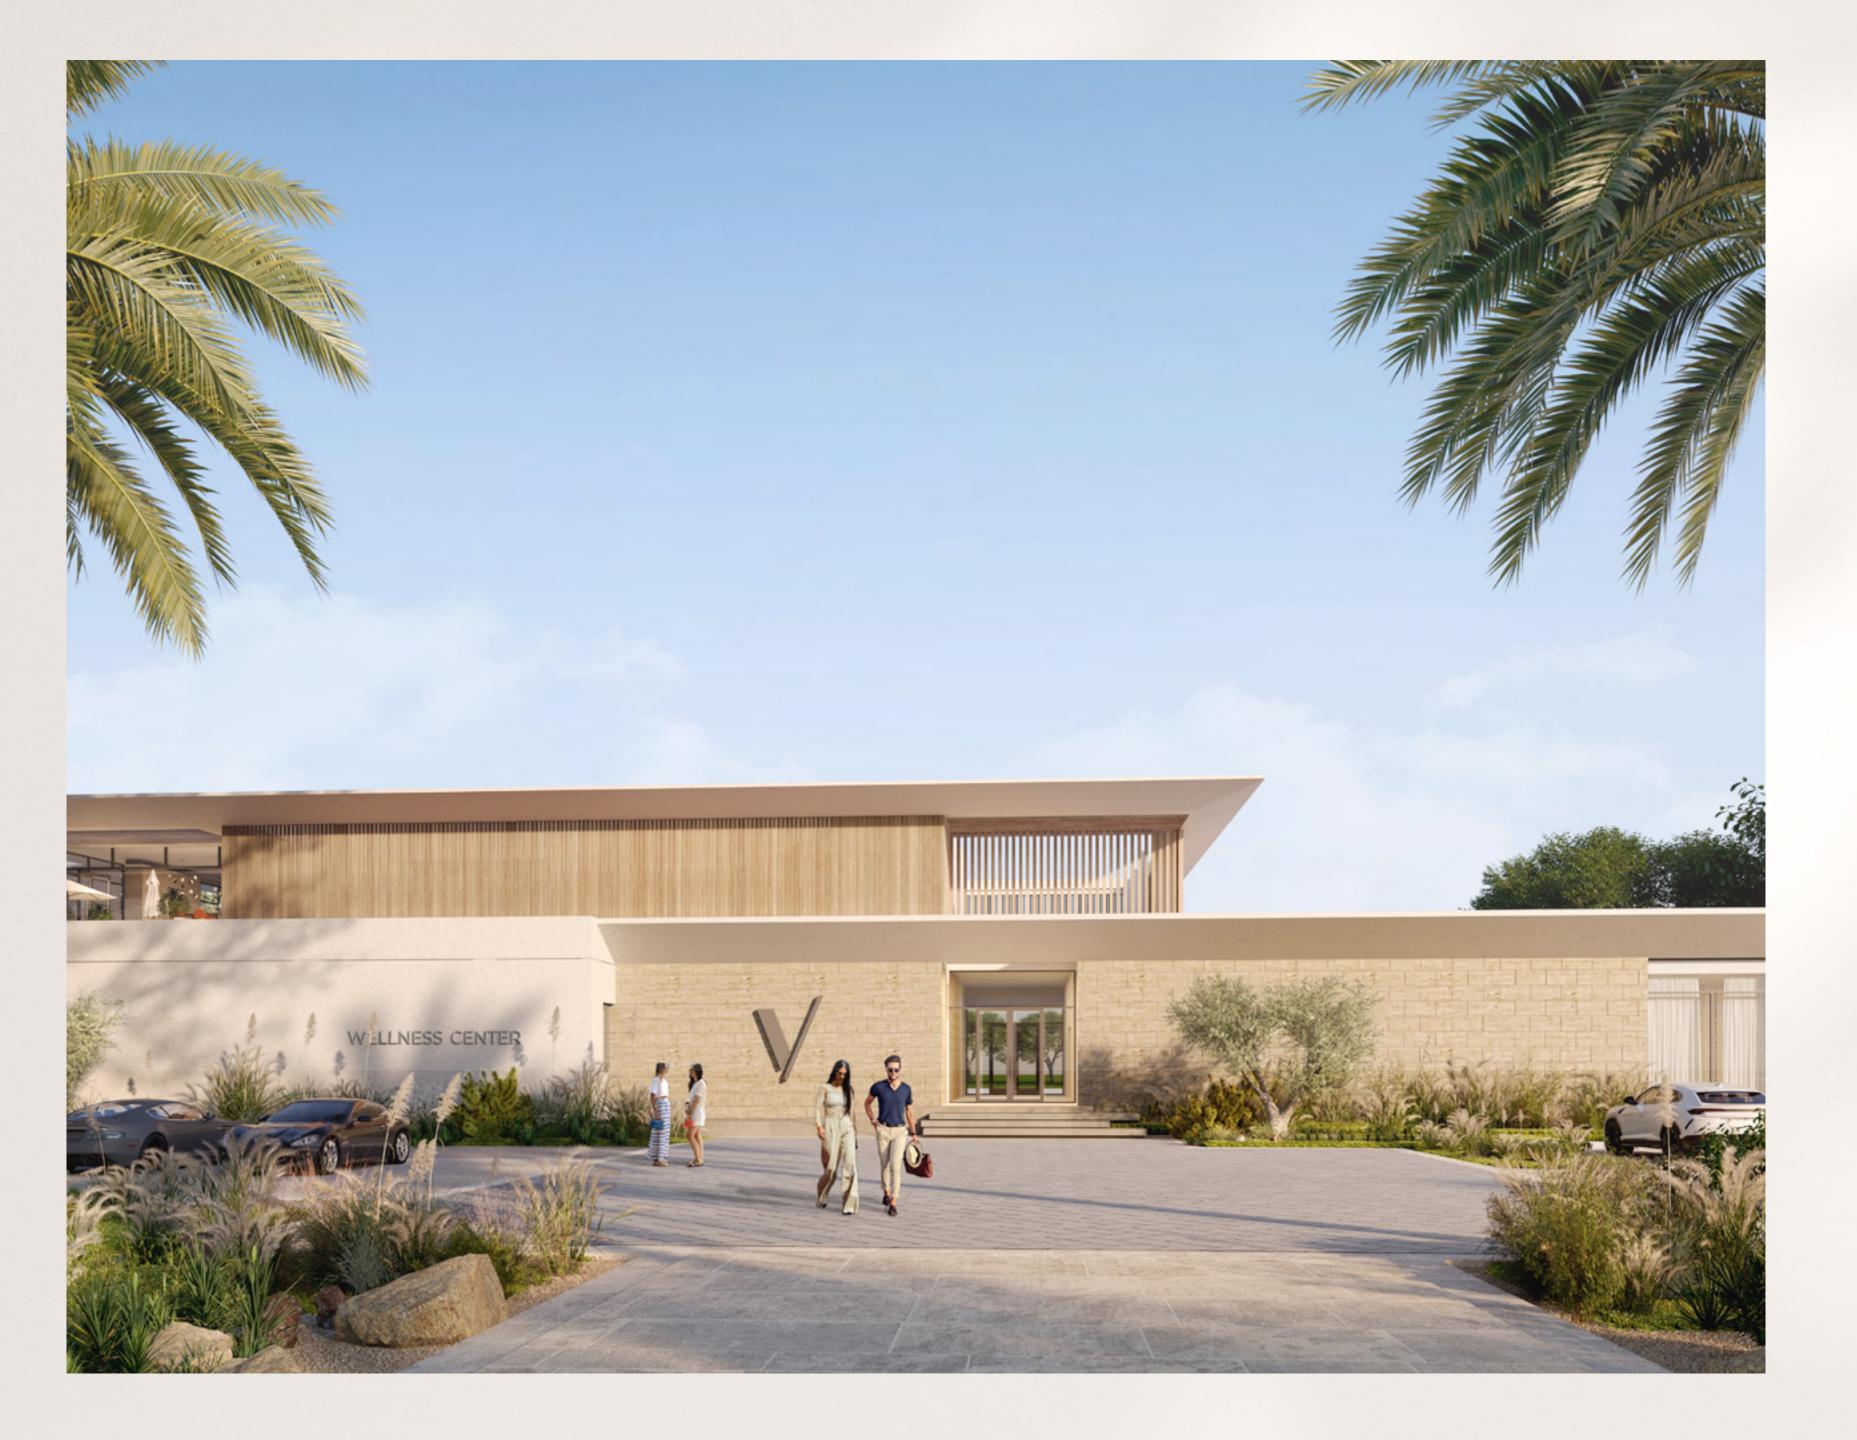

## Recreation WELLNESS CENTRE

The Wellness Center is a place to relax and recharge, with a gym, adult and kid pool decks, and a restaurant overlooking the Centre Park of the Farm Gardens community.

Spa facilities for both men and women, as well as plunge pools and treatment rooms, are part of the Wellness Center's offerings for residents and visitors alike.