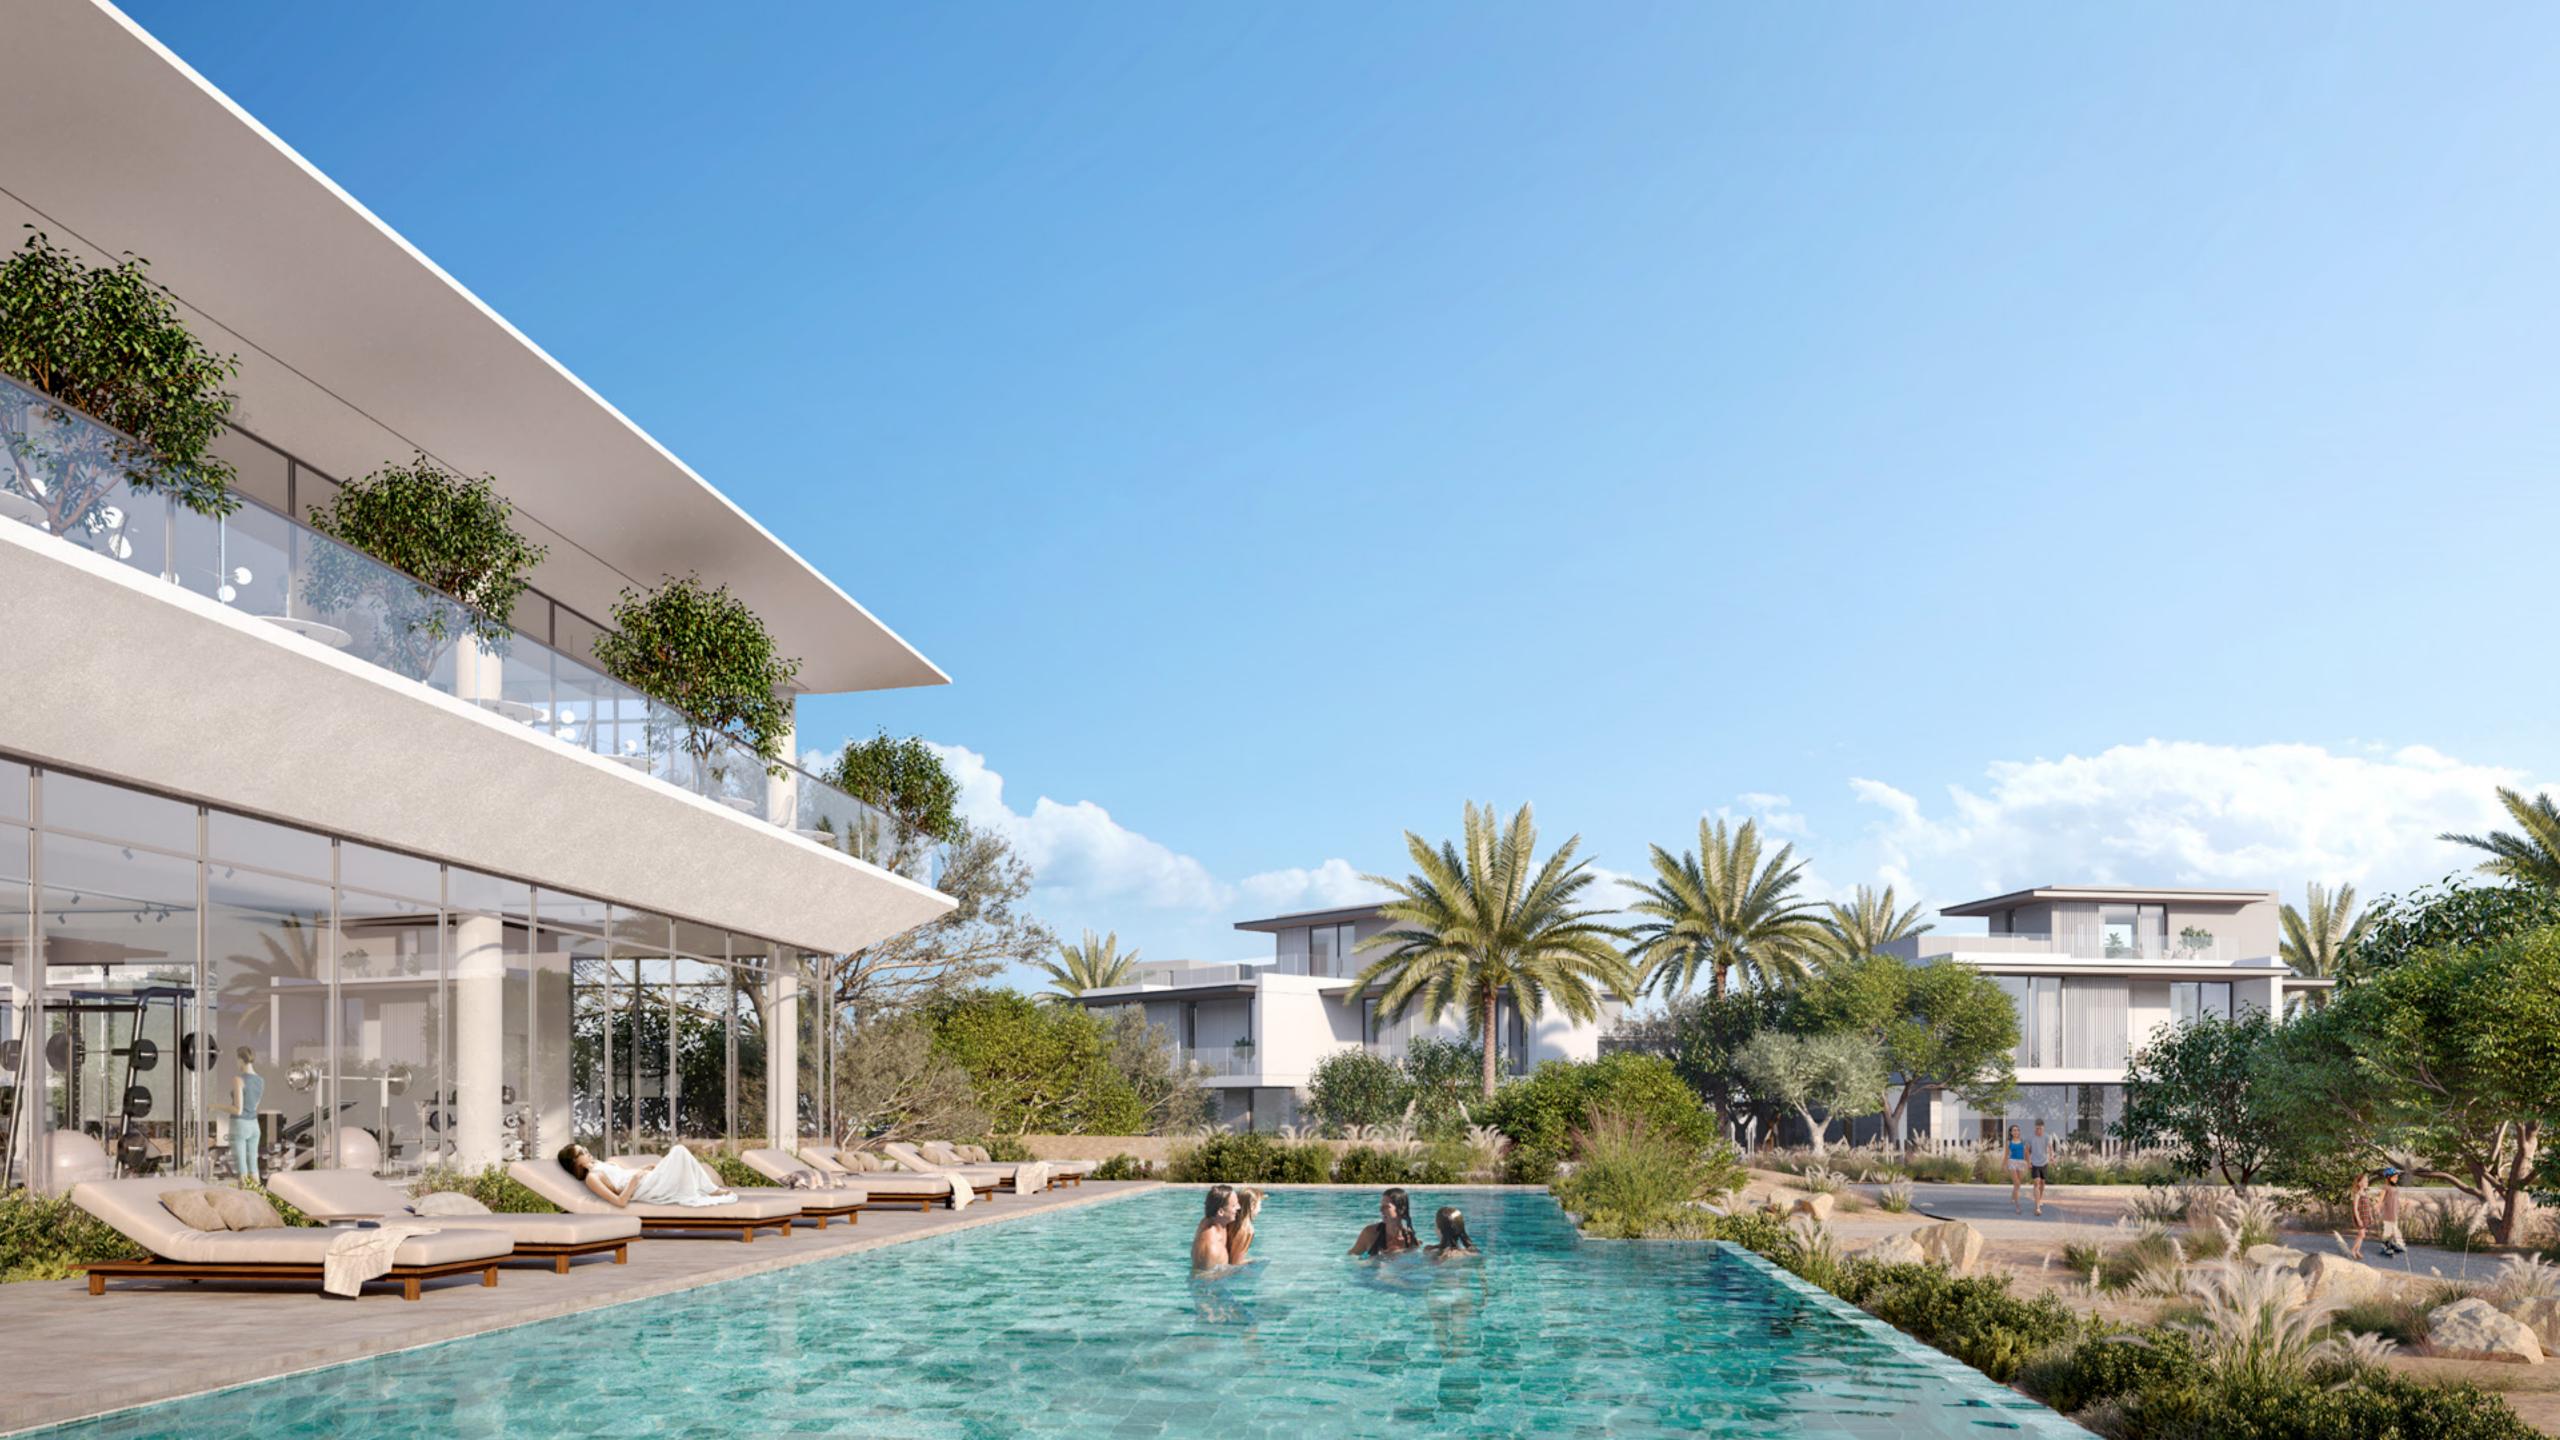

## Recreation WELLNESS CENTRE

The Wellness Center is a place to relax and recharge, with a gym, adult and kid pool decks, and a restaurant overlooking the Centre Park of the Farm Gardens community.

Spa facilities for both men and women, as well as plunge pools and treatment rooms, are part of the Wellness Center's offerings for residents and visitors alike.

| Gym   | Padel Court | Restaurant |
|-------|-------------|------------|
| Kids' | Swimming    | Female &   |
| Pool  | Pool        | Male Spa   |