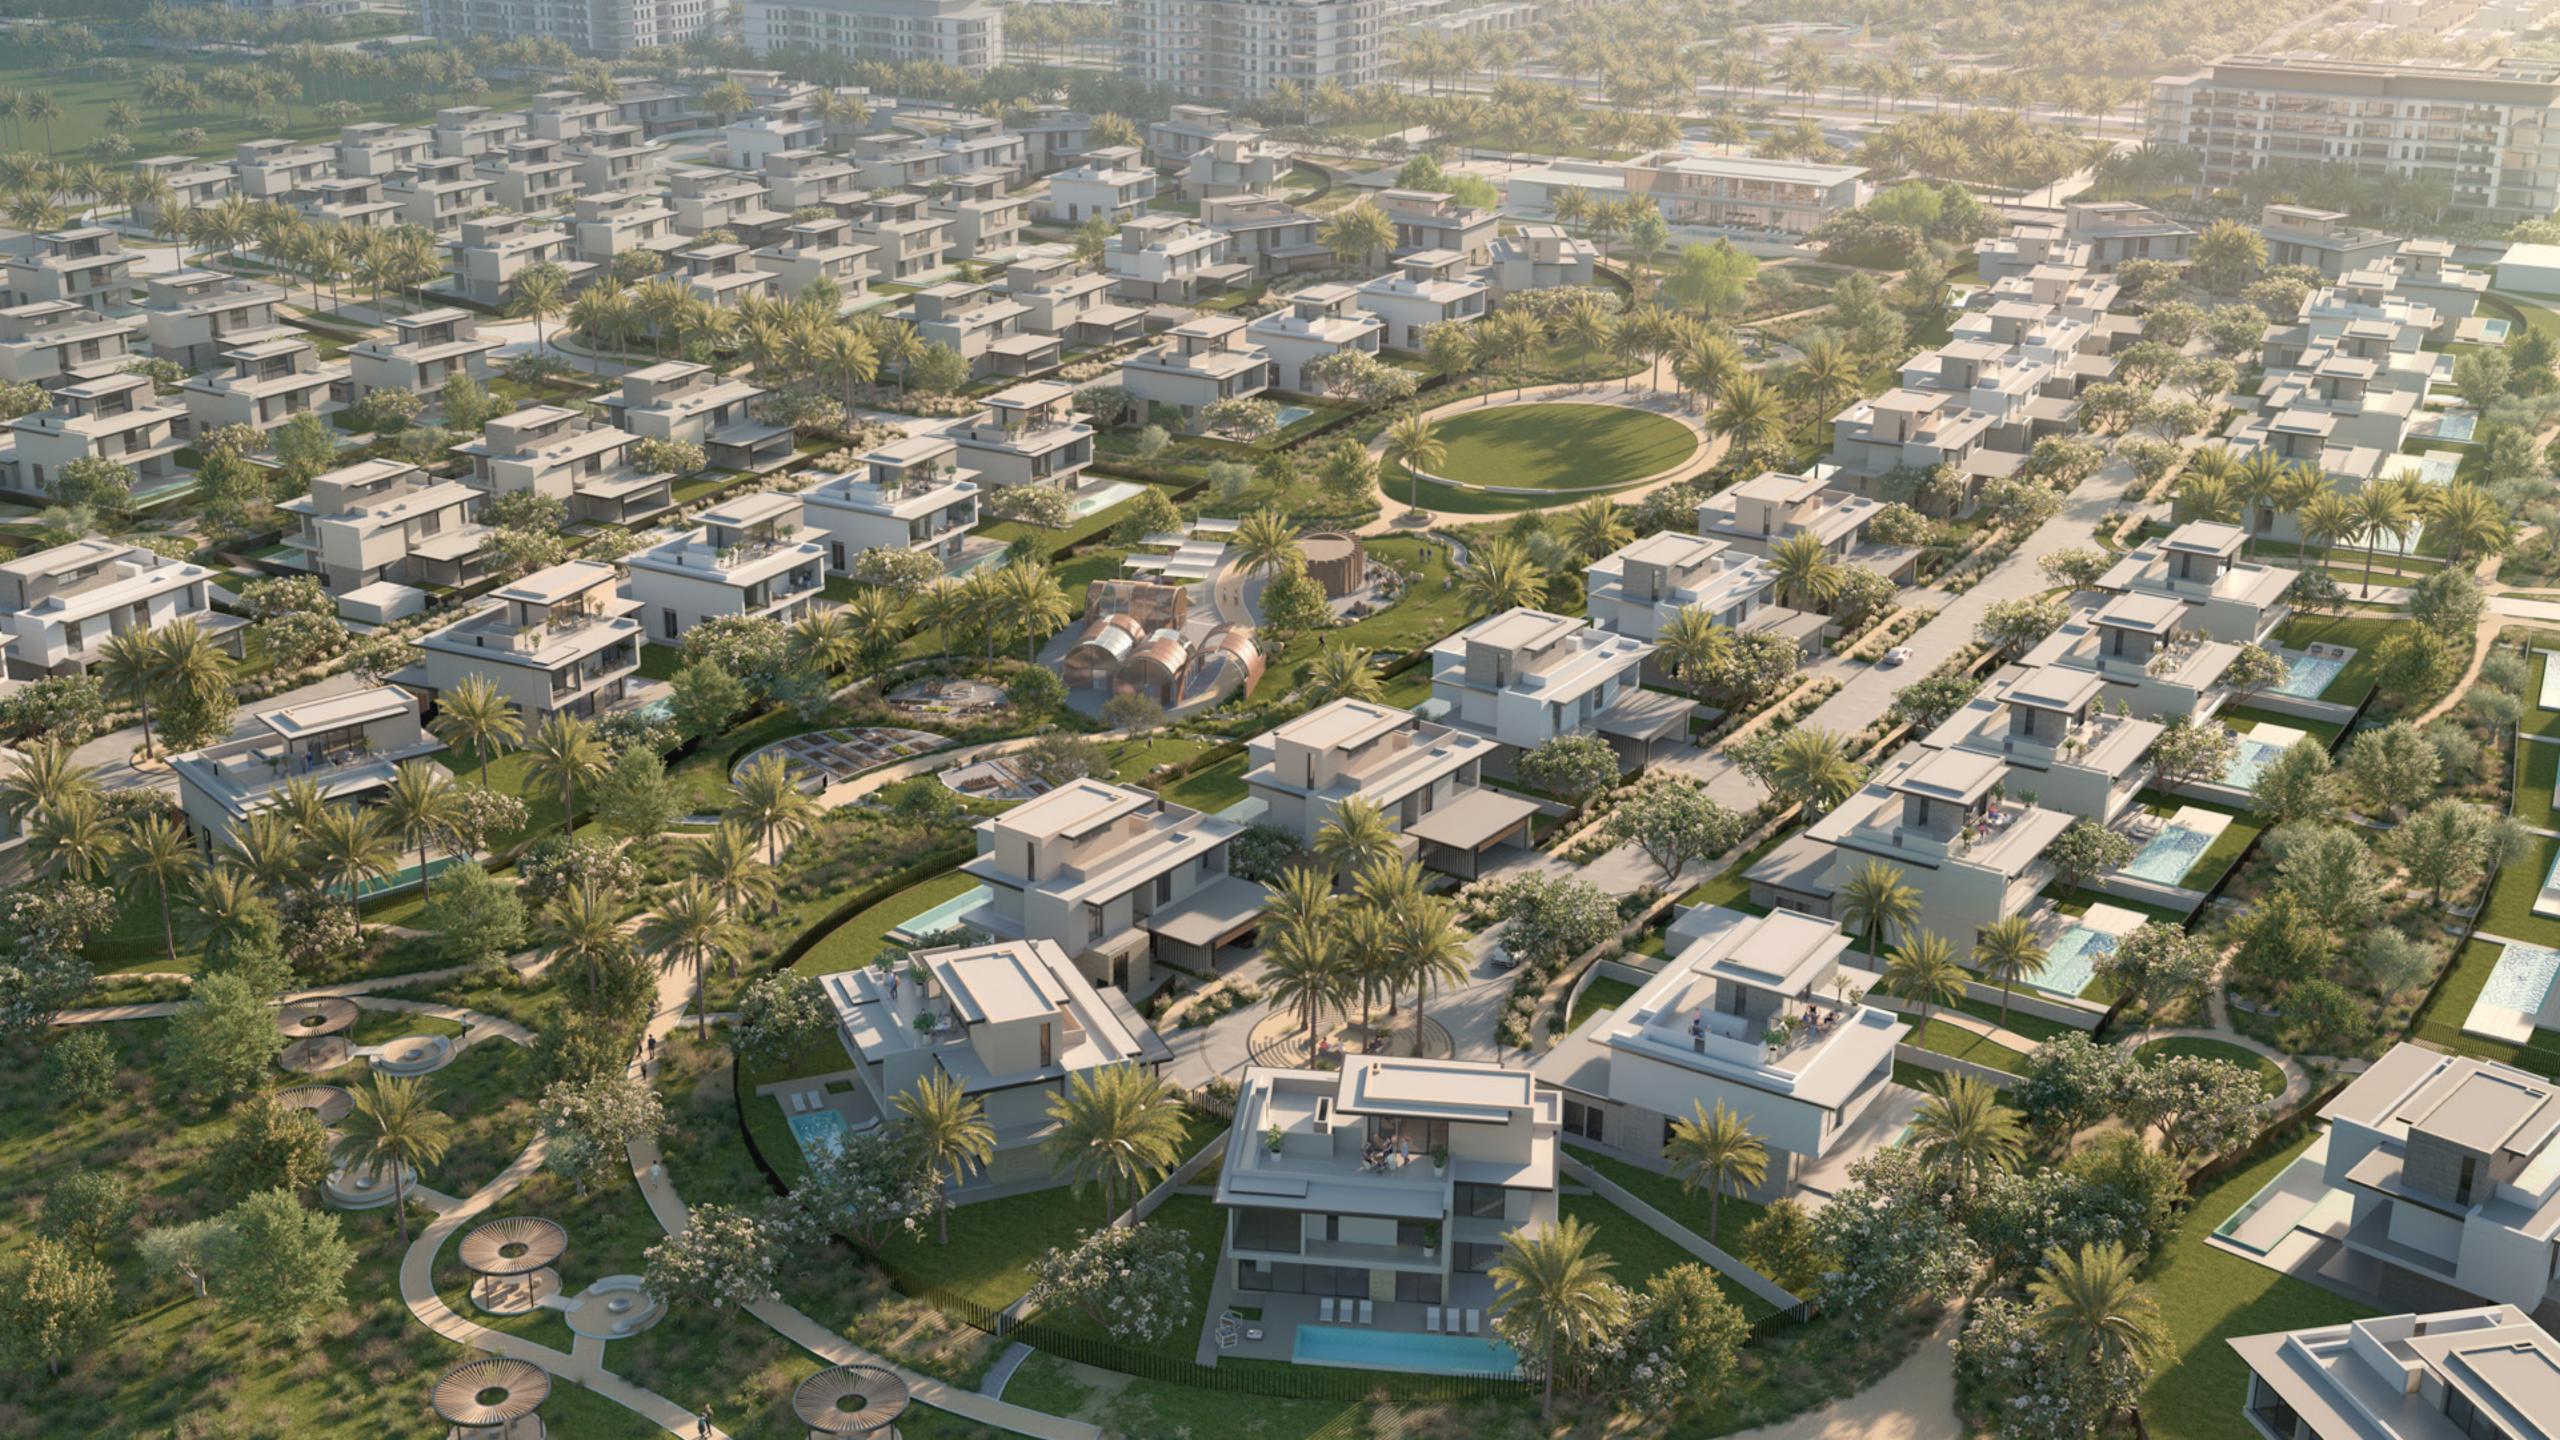

## VAST SPACES FOR EASY LIVING

With 8,000 to 10,000 square foot plots, the expansive backyards of the homes in Farm Gardens can accommodate swimming pools, agricultural pods, and other leisure features. A variety of neighbouring amenities compliment the charming ambience of a contemporary farming-style community.

Star Gazing Platform Pool Deck Community Farming

# Pestination LOCATION

The peace and stability of these luxurious four and five-bedroom villas can be felt in the air.

As the developed area merges into its natural surroundings, the smooth horizontal lines serve as a seamless transition.

## Villa Types HORIZON

The peace and stability of these luxurious four and five-bedroom villas can be felt in the air.

As the developed area merges into its natural surroundings, the smooth horizontal lines serve as a seamless transition.