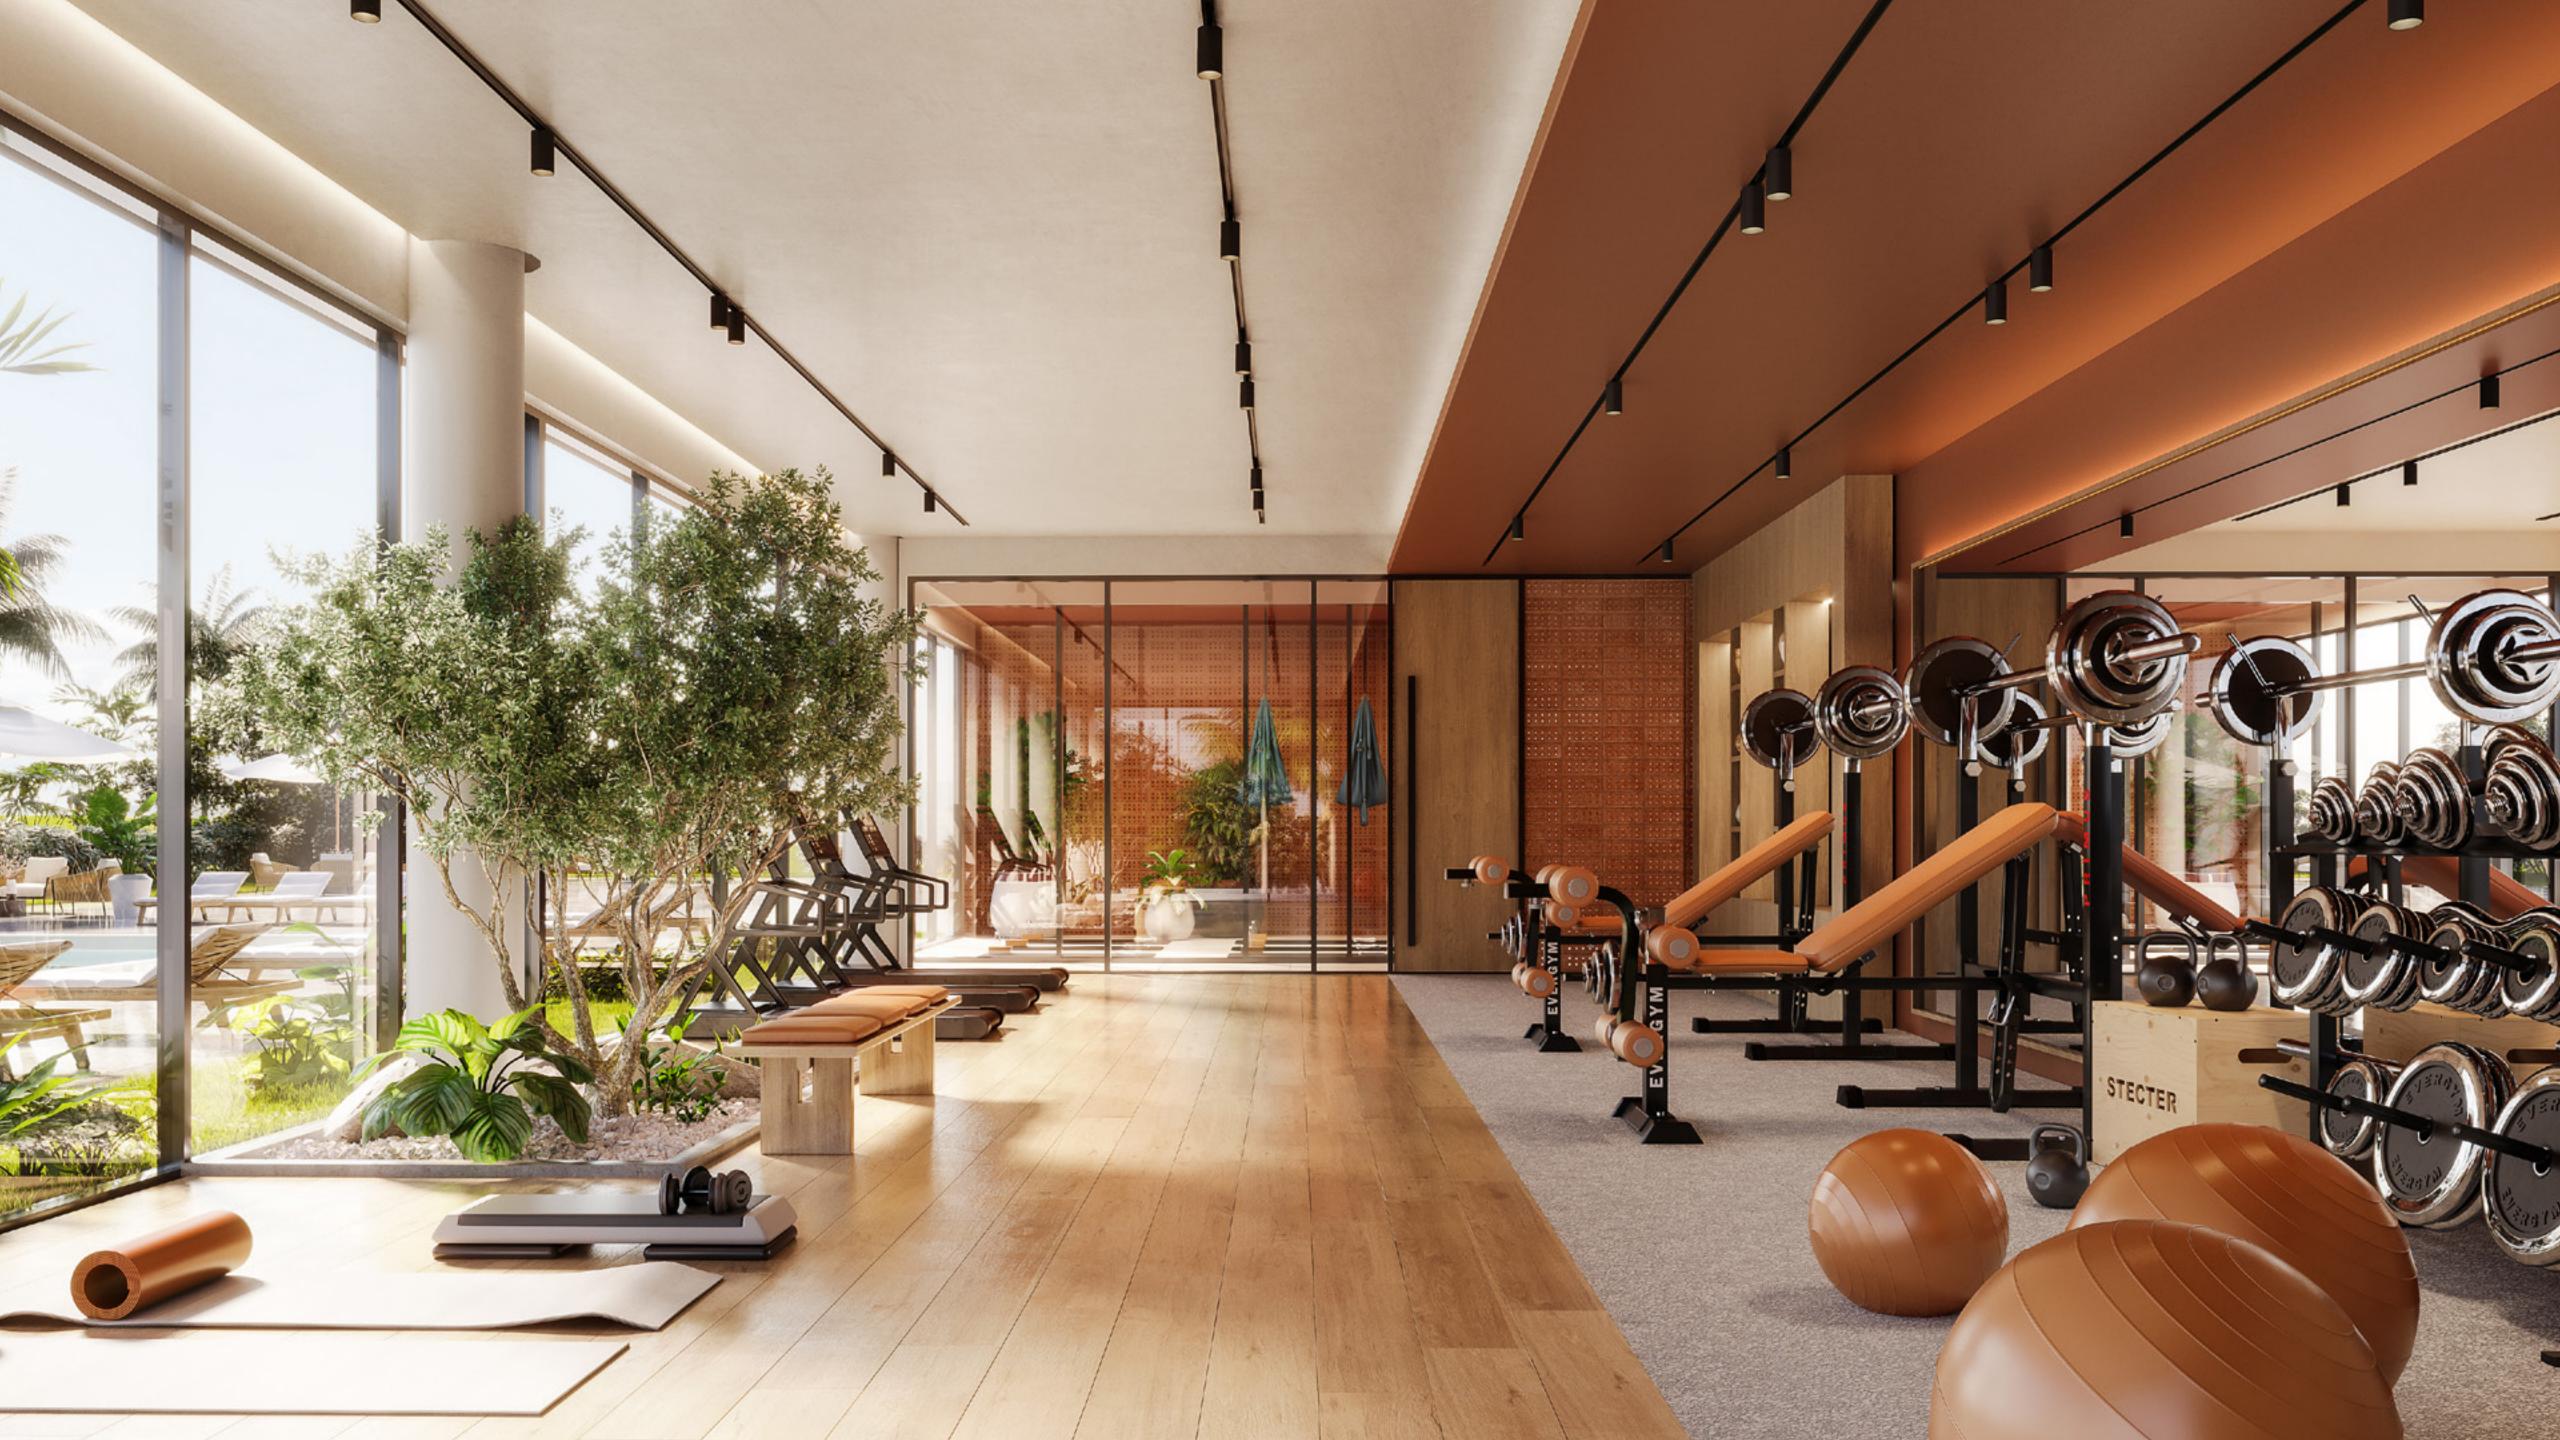

## Recreation WELLNESS CENTRE

The Wellness Center is a place to relax and recharge, with a gym, adult and kid pool decks, and a restaurant overlooking the Centre Park of the Farm Gardens community.

Spa facilities for both men and women, as well as plunge pools and treatment rooms, are part of the Wellness Center's offerings for residents and visitors alike.

| Gym   | Padel Court | Restaurant |
|-------|-------------|------------|
| Kids' | Swimming    | Female &   |
| Pool  | Pool        | Male Spa   |