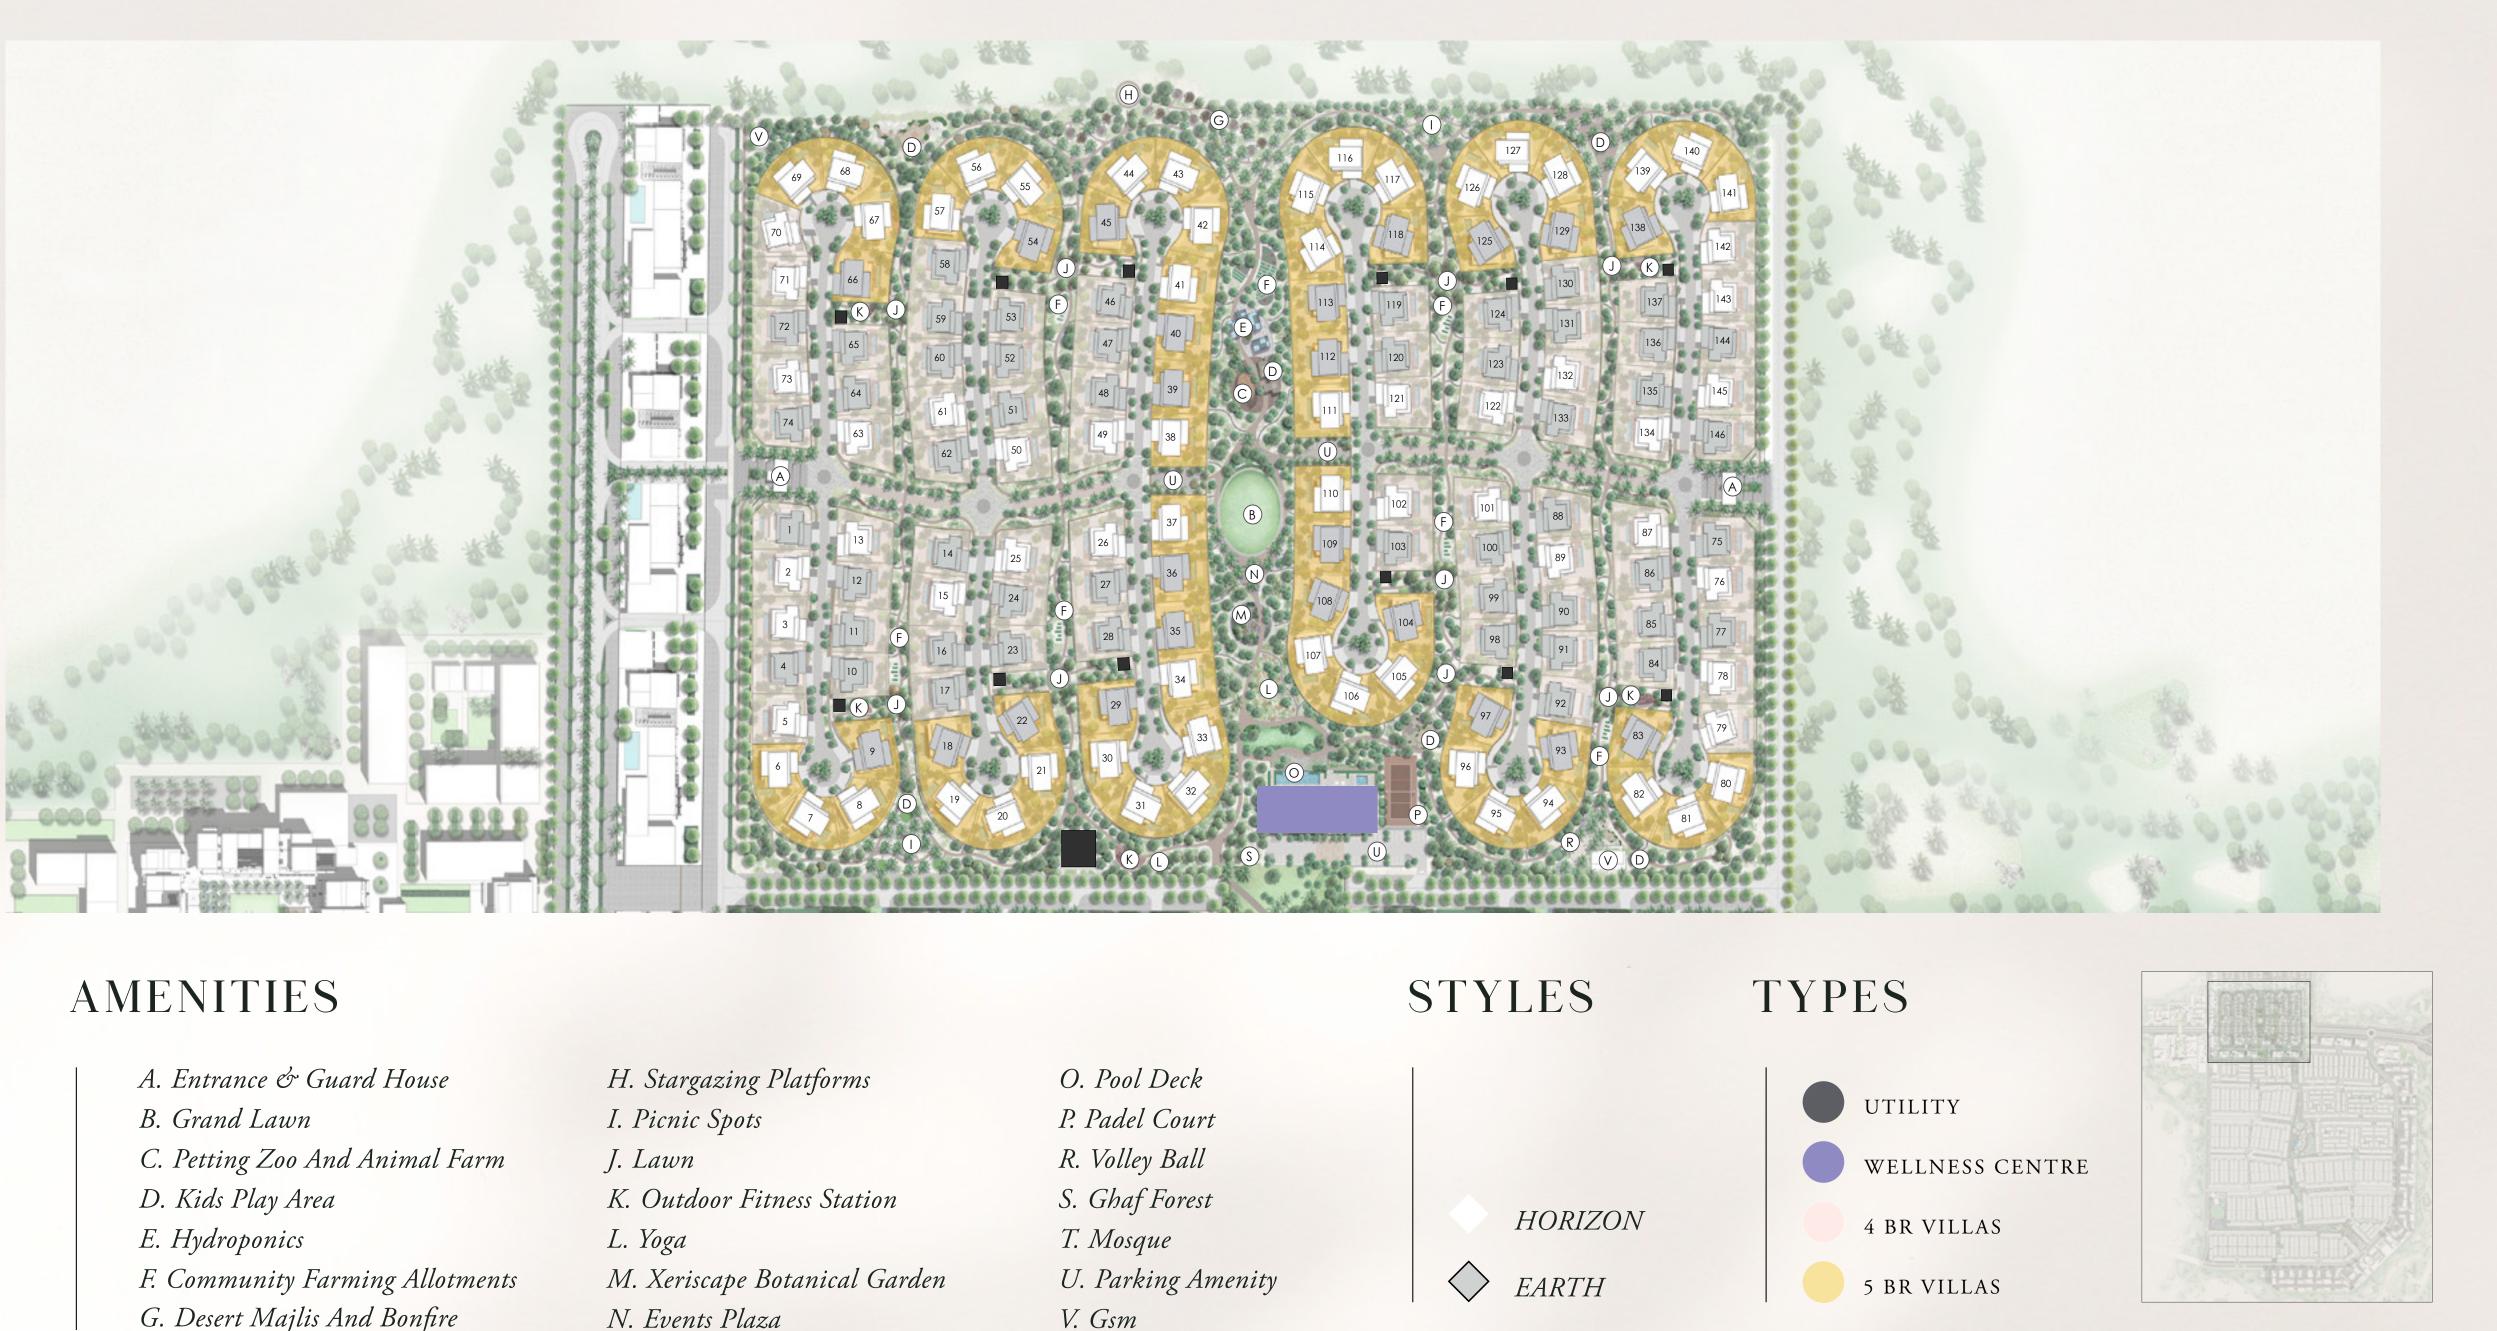

Amenities

## TO ELEVATE YOUR LIFESTYLE

The elegantly contemporary Farm Gardens community is designed for effortless living.

Residents can enjoy a wide choice of world-class amenities offered by The Valley, including The Pavillion, which is just a few blocks away.

- G. Desert Majlis And Bonfire
  - N. Events Plaza V. Gsm