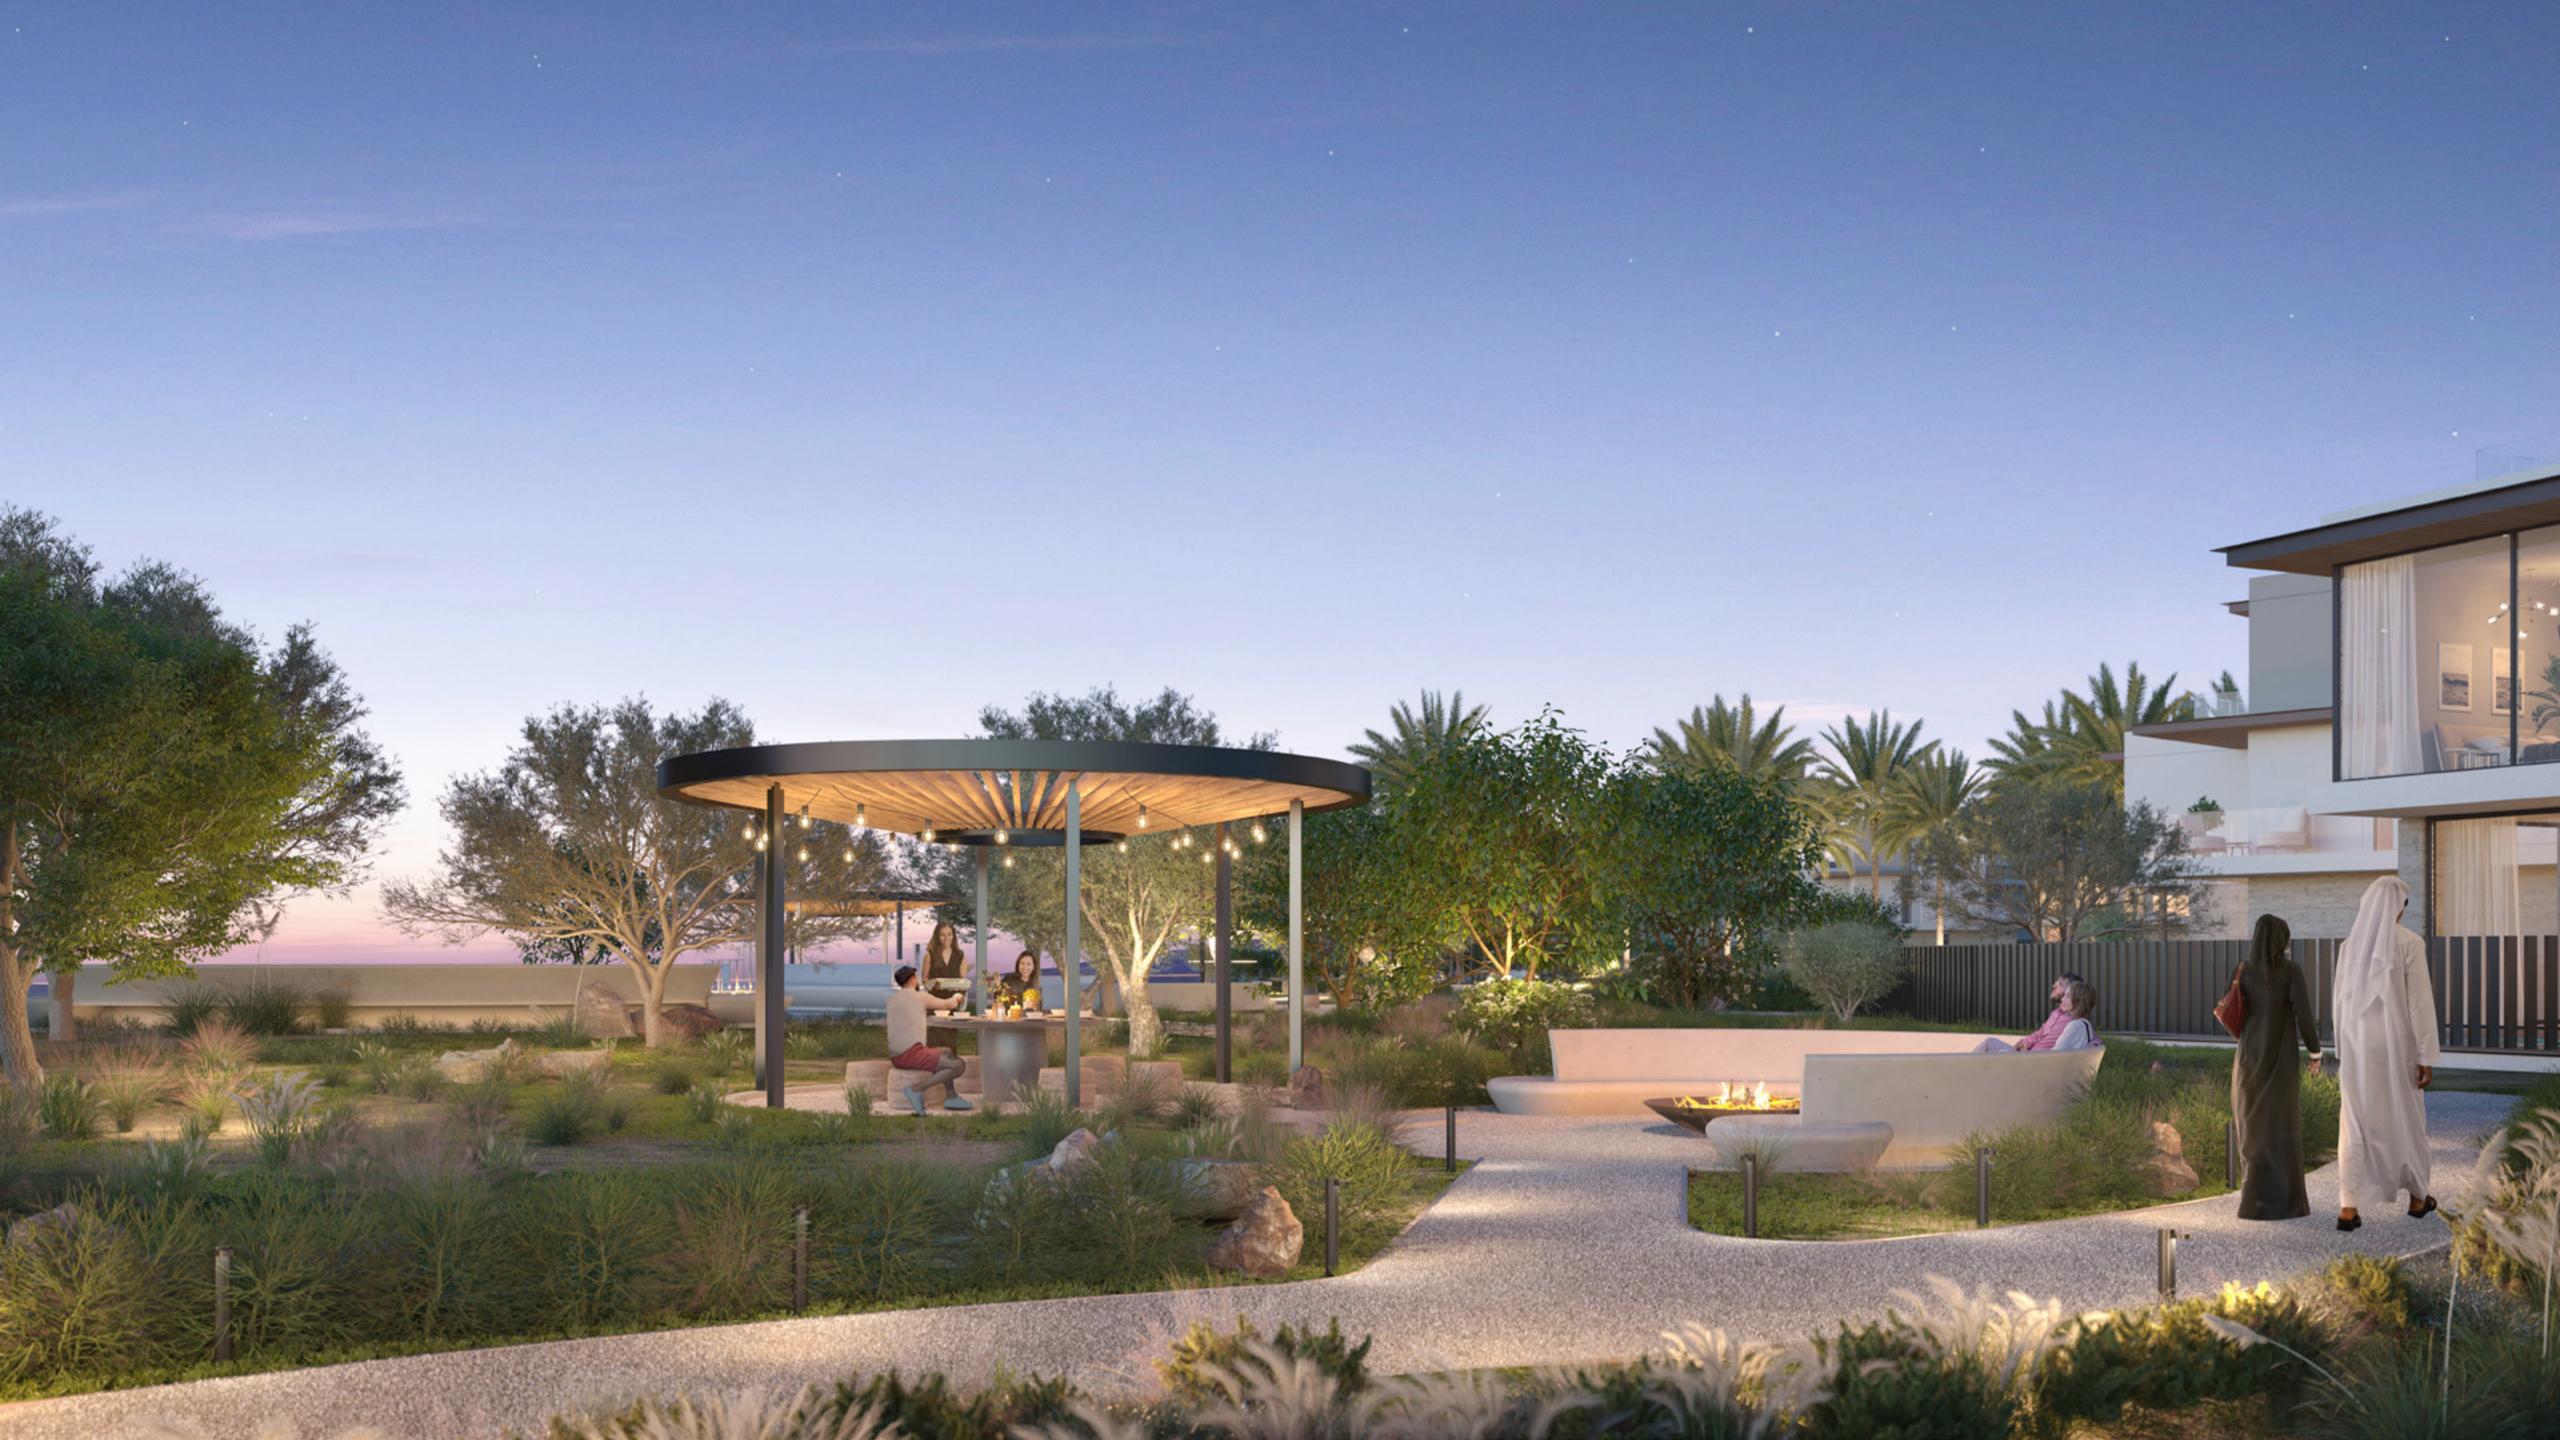

## EMBRACING THE DESERT LANDSCAPE

The architecture of the villas at Farm Gardens was influenced by the surrounding landscape. The lush palm trees and ghaf forest add to the romance of the landscape, while the desert majlis and bonfires enhance the stunning outdoor panorama.

Ghaf Forest Palm Grove Desert Majlis & Bonfires

Inspired Designs

## VAST SPACES FOR EASY LIVING

With 8,000 to 10,000 square foot plots, the expansive backyards of the homes in Farm Gardens can accommodate swimming pools, agricultural pods, and other leisure features. A variety of neighbouring amenities compliment the charming ambience of a contemporary farming-style community.

Star Gazing Platform Pool Deck Community Farming