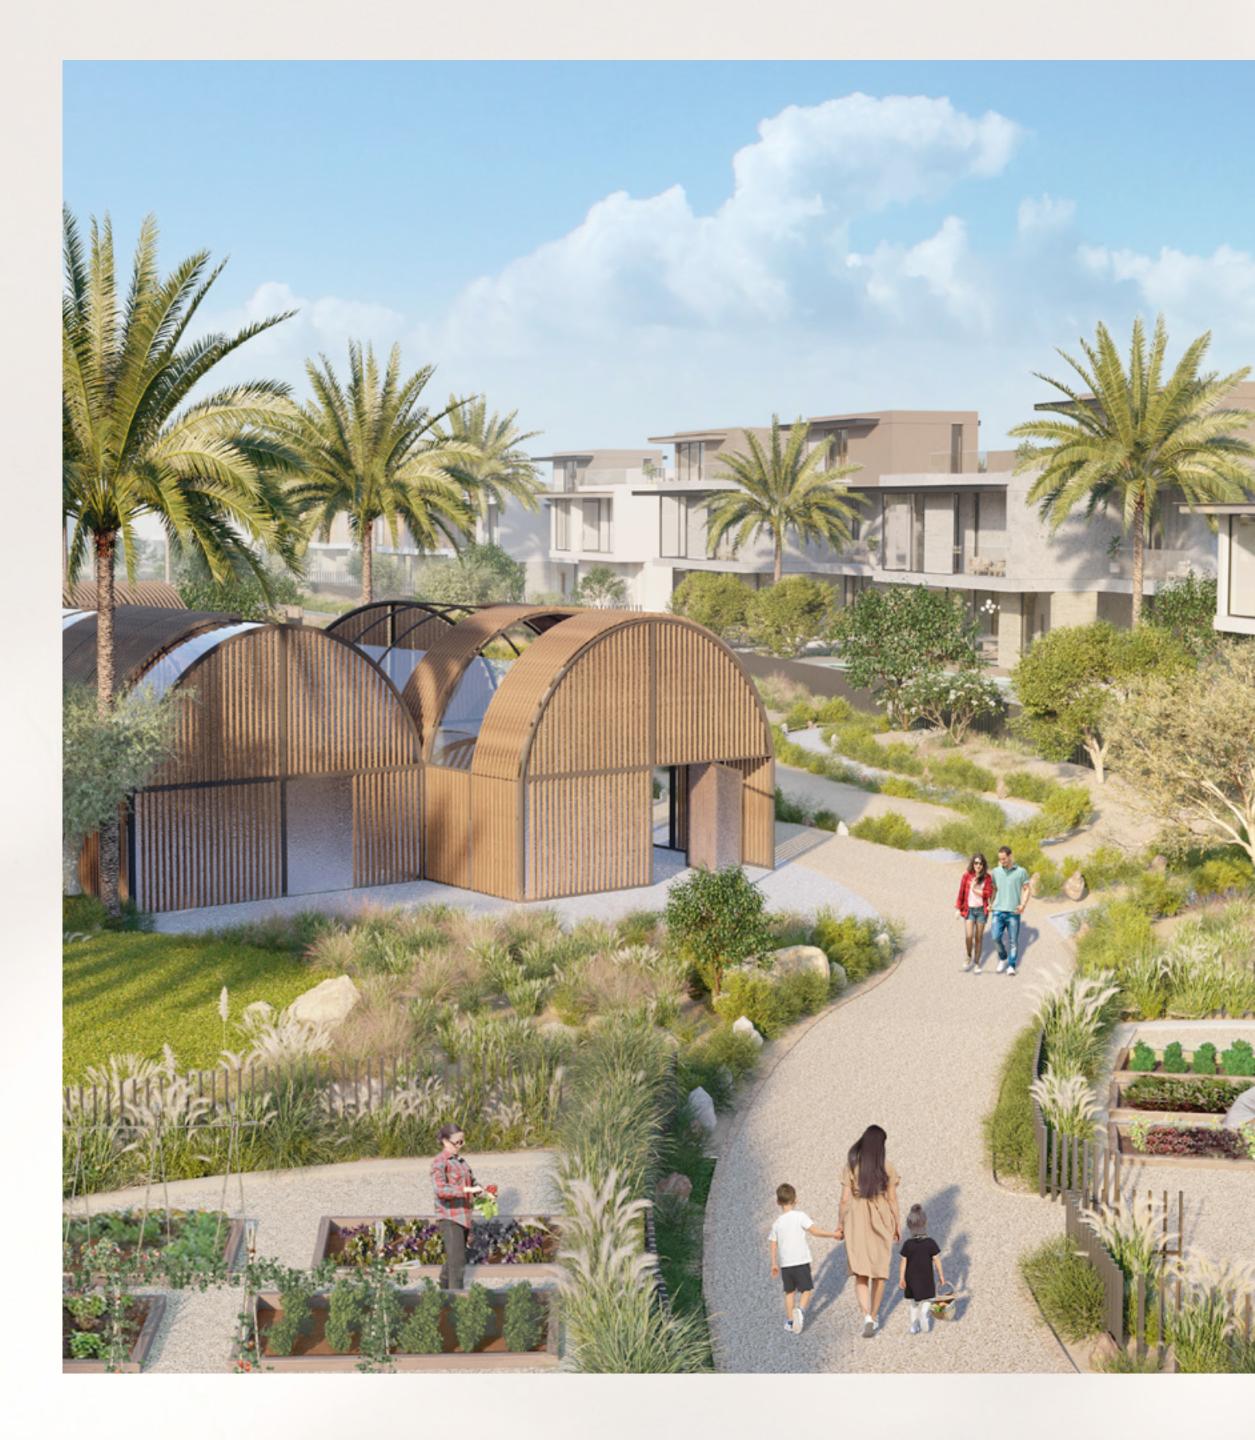

## COMMUNITY WITH A FARM-STYLE TWIST

Farm Gardens is a stylish community with a country-style twist.

A rare opportunity to live year-round in an area often considered a farming retreat destination and build a new family home in a private, gated neighbourhood within a natural, country setting.

Farming Bliss

## VAST SPACES FOR EASY LIVING

With 8,000 to 10,000 square foot plots, the expansive backyards of the homes in Farm Gardens can accommodate swimming pools, agricultural pods, and other leisure features. A variety of neighbouring amenities compliment the charming ambience of a contemporary farming-style community.

Star Gazing Platform Pool Deck Community Farming