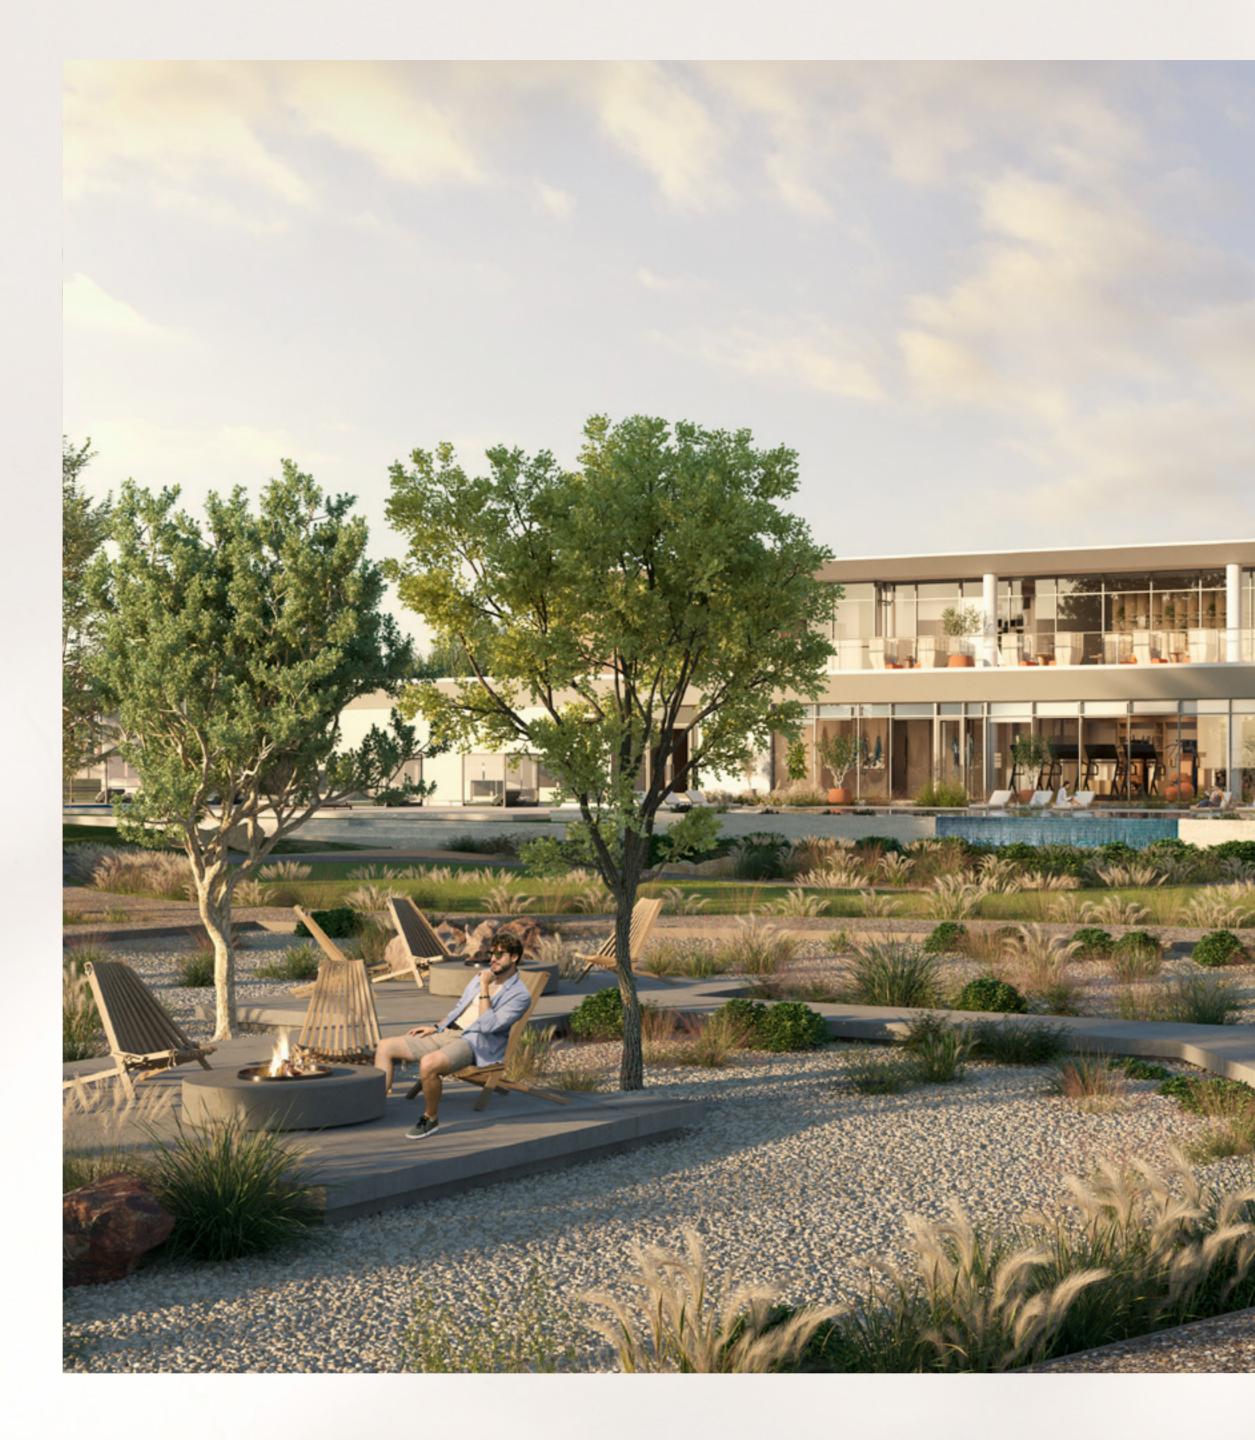

## Recreation WELLNESS CENTRE

The Wellness Center is a place to relax and recharge, with a gym, adult and kid pool decks, and a restaurant overlooking the Centre Park of the Farm Gardens community.

Spa facilities for both men and women, as well as plunge pools and treatment rooms, are part of the Wellness Center's offerings for residents and visitors alike.

| Gym   | Padel Court | Restaurant |
|-------|-------------|------------|
| Kids' | Swimming    | Female &   |
| Pool  | Pool        | Male Spa   |