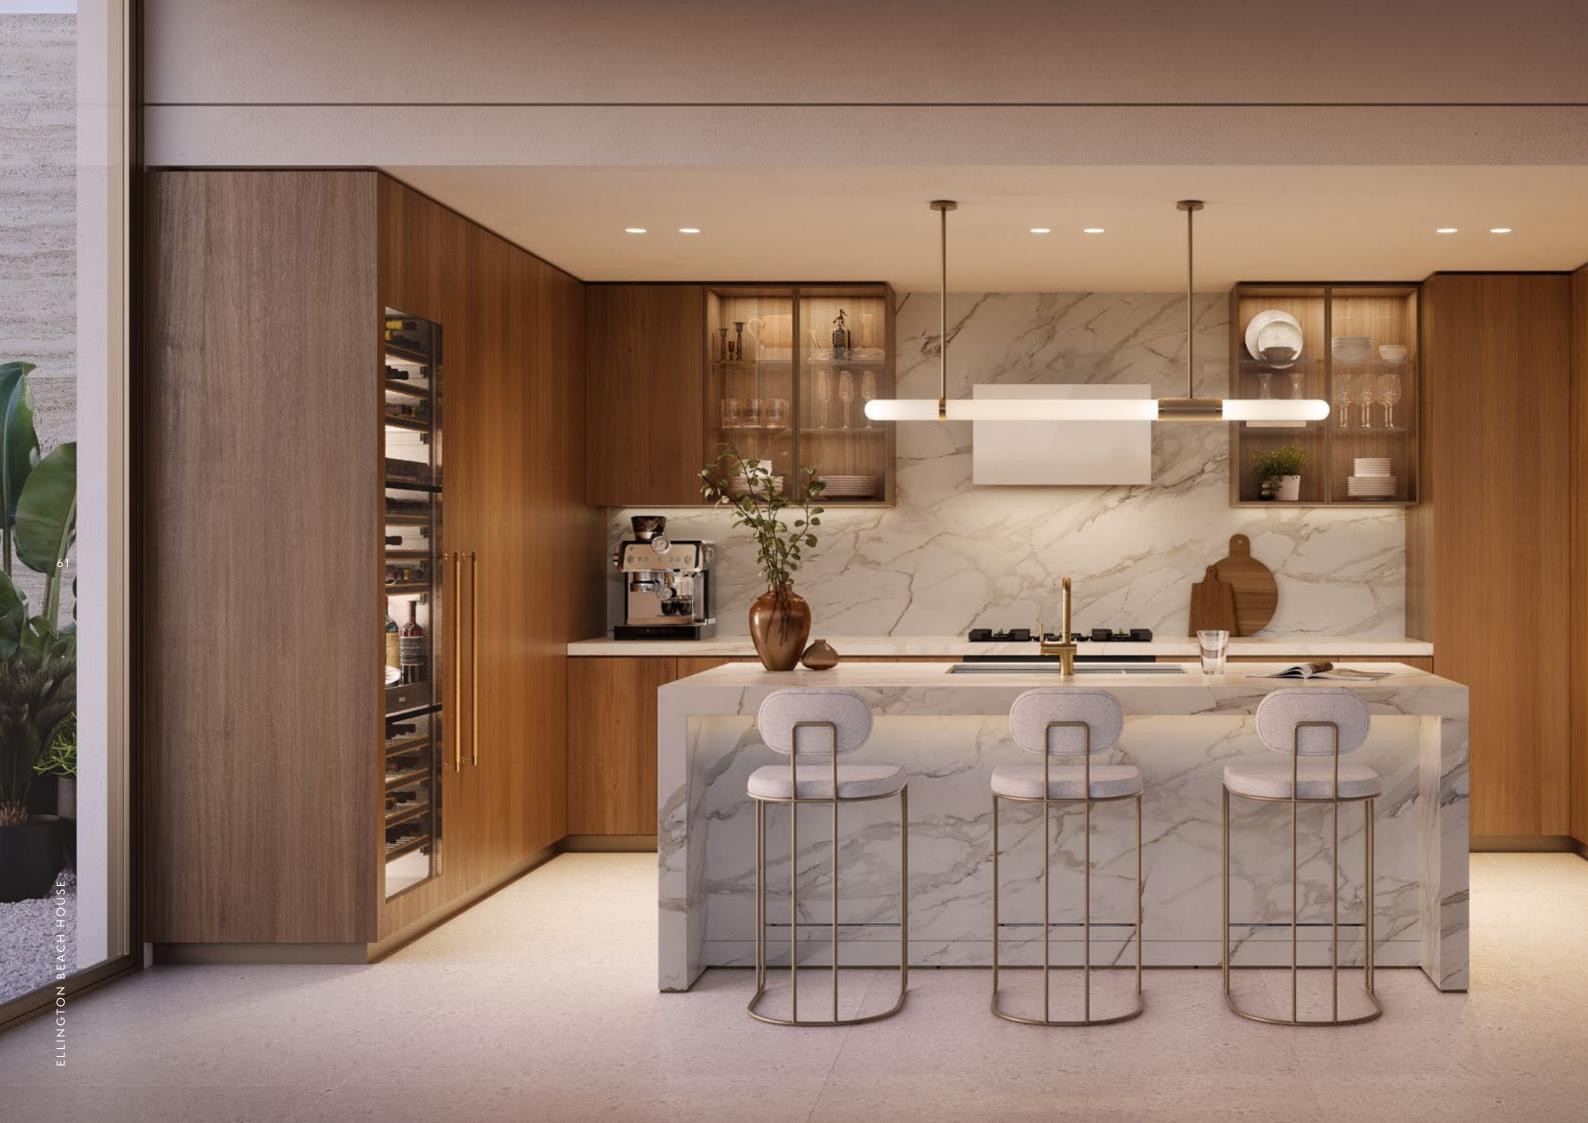

#### APARTMENT KITCHENS

The building's modern kitchens will be treasured by those who crave a life intertwined with design.

Mid-tone wood cabinets demonstrate the apartment's impeccable craft while reflective glass, metal signature cabinets, Miele appliances and champagne-gold pull-out tap along with signature hardware and bespoke storage features make an unmistakable statement of refined elegance.