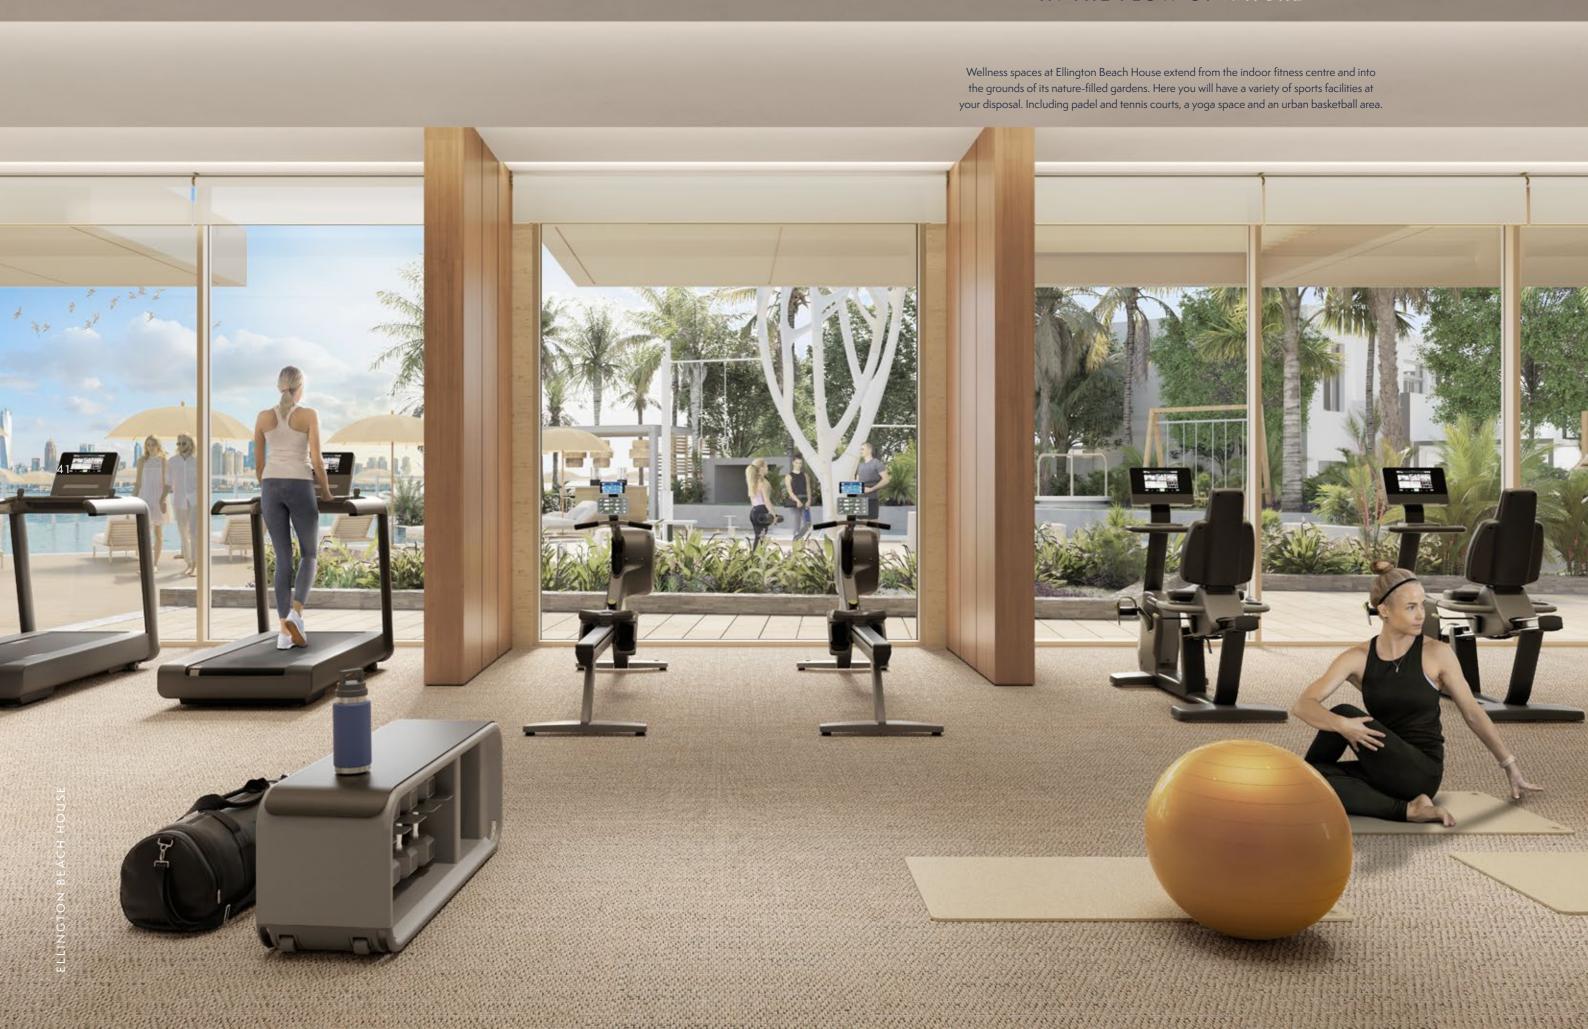

#### IDYLLIC ENVIRONMENTS FOR RITUALS OF SELF CARE

MIND &

ELLINGTON BEACH HOUSE

39

RON

As a commitment to your health and wellness, the high-performance gym at Ellington Beach House retains the same openness as the rest of the interior. The space is designed to help you channel the uplifting energy of the sea with state-of-the-art fitness equipment, yoga, and pilates studio. To help replenish your body after a workout, the change rooms are equipped with a hydrotherapy pool, steam showers and saunas.