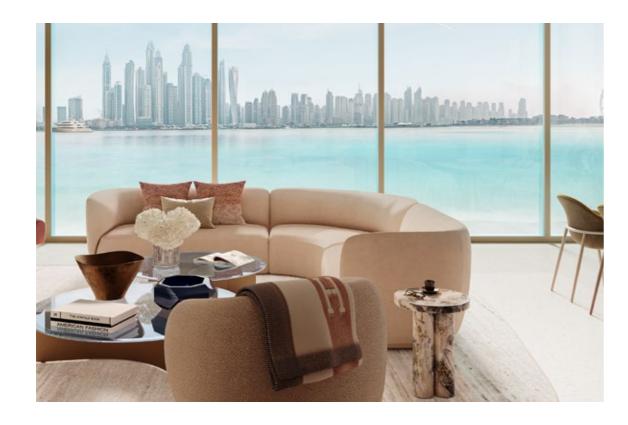

#### APARTMENT LIVING AREAS

Directly adjacent to the dining room, living areas perfectly frame the horizon. Filtered through wide bronze-tinted windows, with curtain pockets and slim profile mullions, sunlight is gently introduced to the apartment, blanketing the stone floors in warm and welcoming tones.