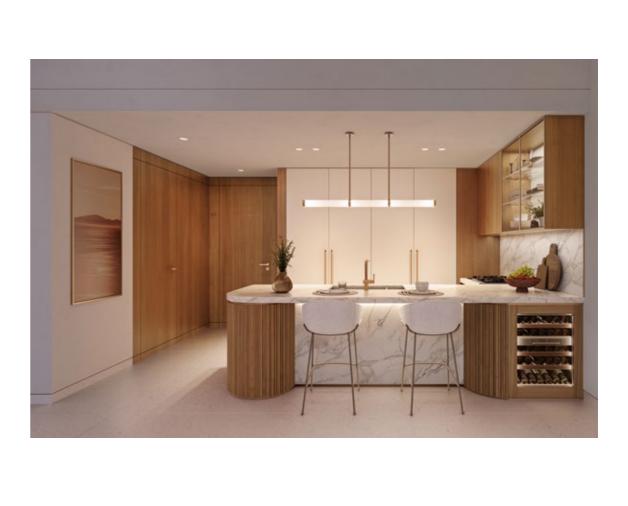

#### APARTMENT KITCHENS

The building's modern kitchens will be treasured by those who crave a life intertwined with design.

Mid-tone wood cabinets demonstrate the apartment's impeccable craft while reflective glass, metal signature cabinets, Miele appliances and champagne-gold pull-out tap along with signature hardware and bespoke storage features make an unmistakable statement of refined elegance.