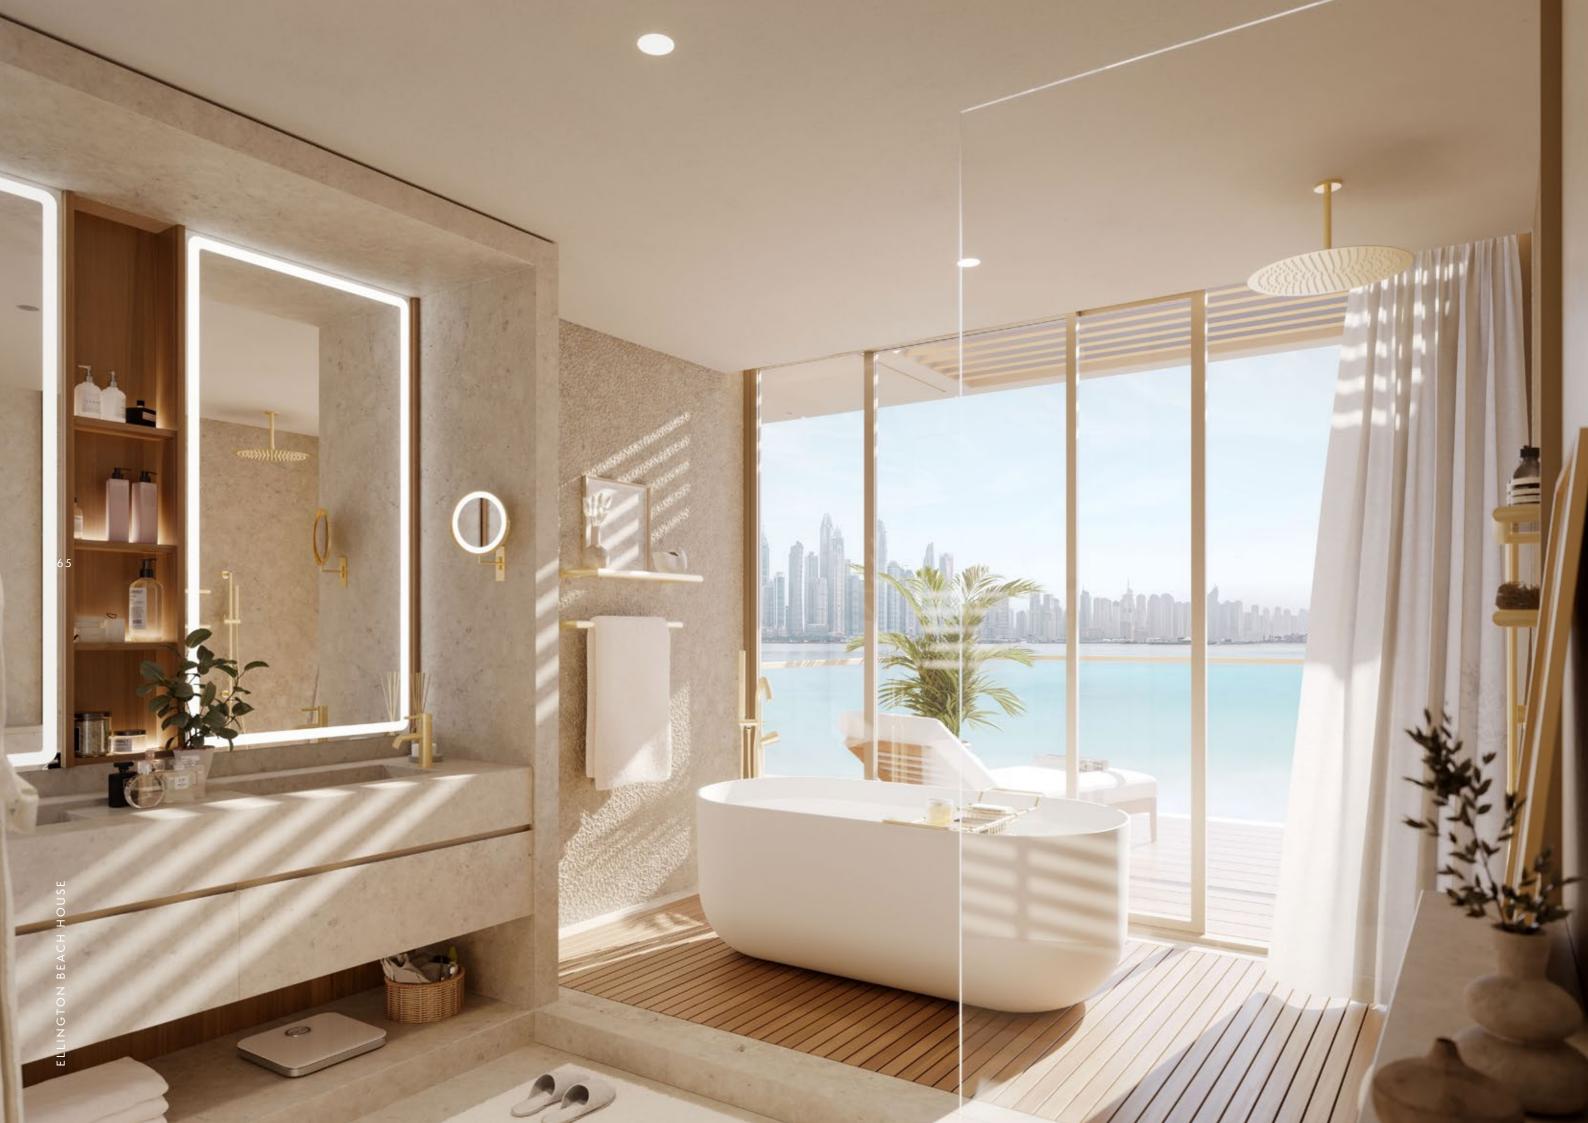

#### APARTMENT BATHROOMS

Bathrooms bring elements of natural beauty into your home with slatted teak shower flooring, stone-faced drawers, stone walls and floors, and a bush hammered feature wall. The bathroom treats you to a rain shower with a hand spray, as well as a contemporary free-standing bath with a floor-mounted tub filler. The feeling of calm and space is elevated further with backlit mirrors and a glazing wall in the bedroom.