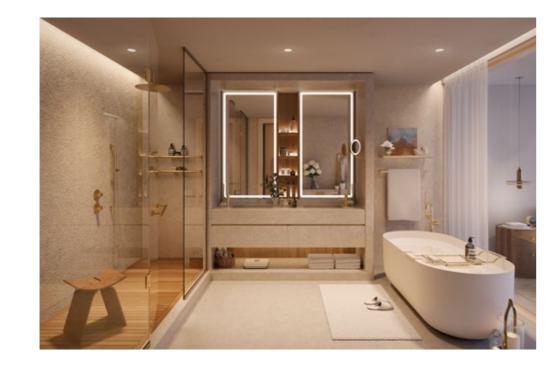

#### APARTMENT BATHROOMS

Bathrooms bring elements of natural beauty into your home with slatted teak shower flooring, stone-faced drawers, stone walls and floors, and a bush hammered feature wall. The bathroom treats you to a rain shower with a hand spray, as well as a contemporary free-standing bath with a floor-mounted tub filler. The feeling of calm and space is elevated further with backlit mirrors and a glazing wall in the bedroom.