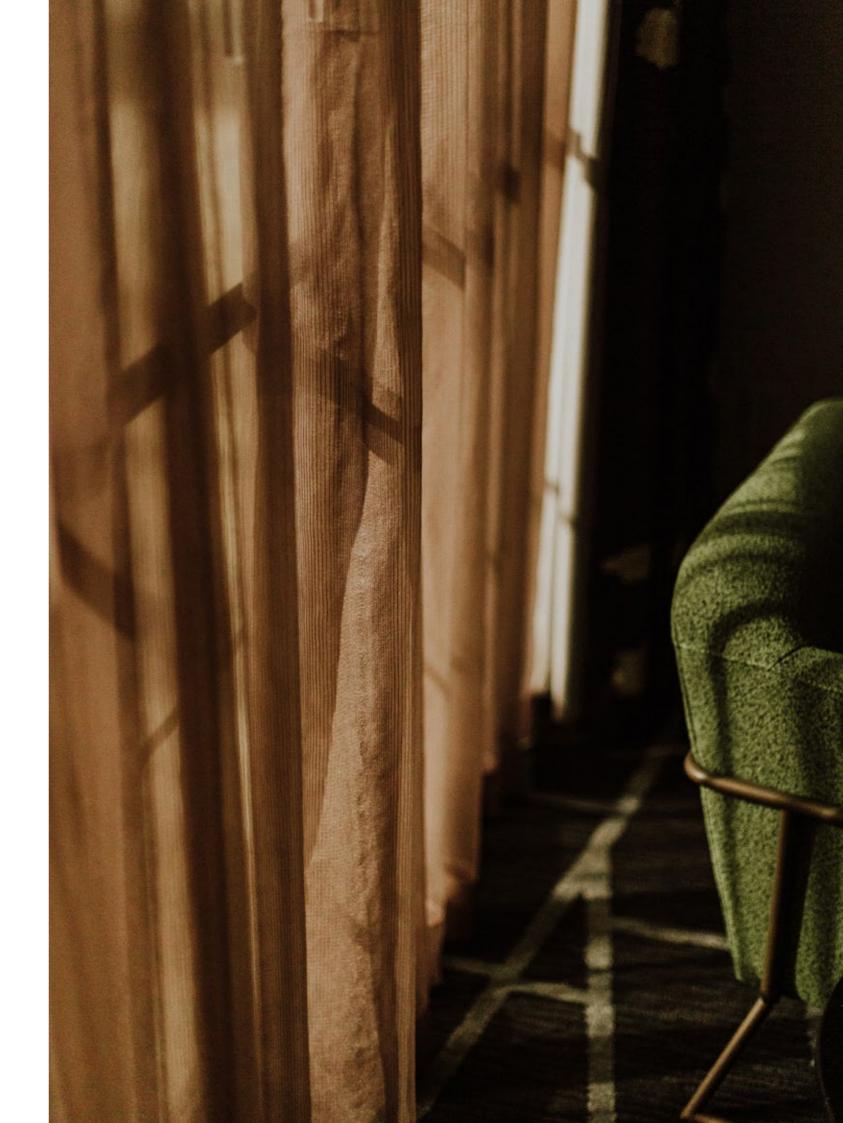

#### APARTMENT LIVING AREAS

Directly adjacent to the dining room, living areas perfectly frame the horizon. Filtered through wide bronze-tinted windows, with curtain pockets and slim profile mullions, sunlight is gently introduced to the apartment, blanketing the stone floors in warm and welcoming tones.