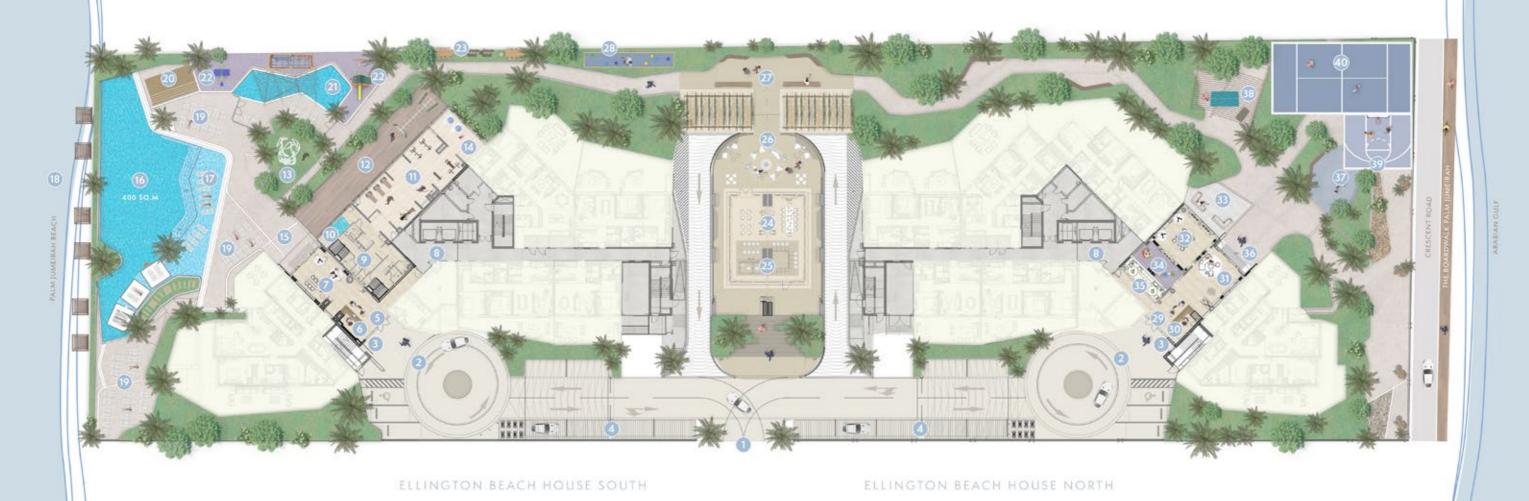

01 MAIN ENTRANCE 02 DROP-OFF AREAS 03 VALET PARKING

COVERED VISITORS PARKING

SOUTH LOBBY ENTRANCE

06 SOUTH LOBBY RECEPTION 07 SOUTH LOBBY LOUNGE AREA 08 LIFT LOBBIES 09 CHANGE, STEAM SHOWER & SAUNA ROOMS

HYDROTHERAPY

10

POOL

FITNESS AREA 12 OUTDOOR FITNESS AREA 13 URBAN FITNESS TREE 14 YOGA & PILATES STUDIO ACCESS TO POOL AND DECK

11

INDOOR

16 LEISURE AND LOUNGE POOL 17 BAJA SHELF 18 PALM JUMEIRAH BEACH 19 SUN LOUNGERS AREA20 OUTDOOR REFRESHMENT AREA

21

22

23

24

POOL

PLAY AREA

CLUBHOUSE

FOR PRIVATE

**FUNCTIONS** 

26 SHADED KIDS' OUTDOOR ENTERTAINMENT & CIGAR TERRACE OUTDOOR KIDS' 27 **OUTDOOR LOUNGE** TERRACE BARBECUE AREA BOCCE BALL COURT 29 NORTH LOBBY ENTRANCE KITCHEN/BAR 30 NORTH LOBBY

RECEPTION&

31 NORTH LOBBY LOUNGE AREA 32 COMMUNAL OFFICE 37 & WORKSPACES 33 38 NORTH LOBBY TERRACE 39 34 INDOOR KIDS' PLAY AREA 35 40 BATHROOM FOR PEOPLE OF COURT

DETERMINATION

36 ACCESS TO **OUTDOOR ACTIVITY** ZONE VIEWING DECK OUTDOOR GAMES TABLE ZONE URBAN BASKETBALL AREA PADEL TENNIS