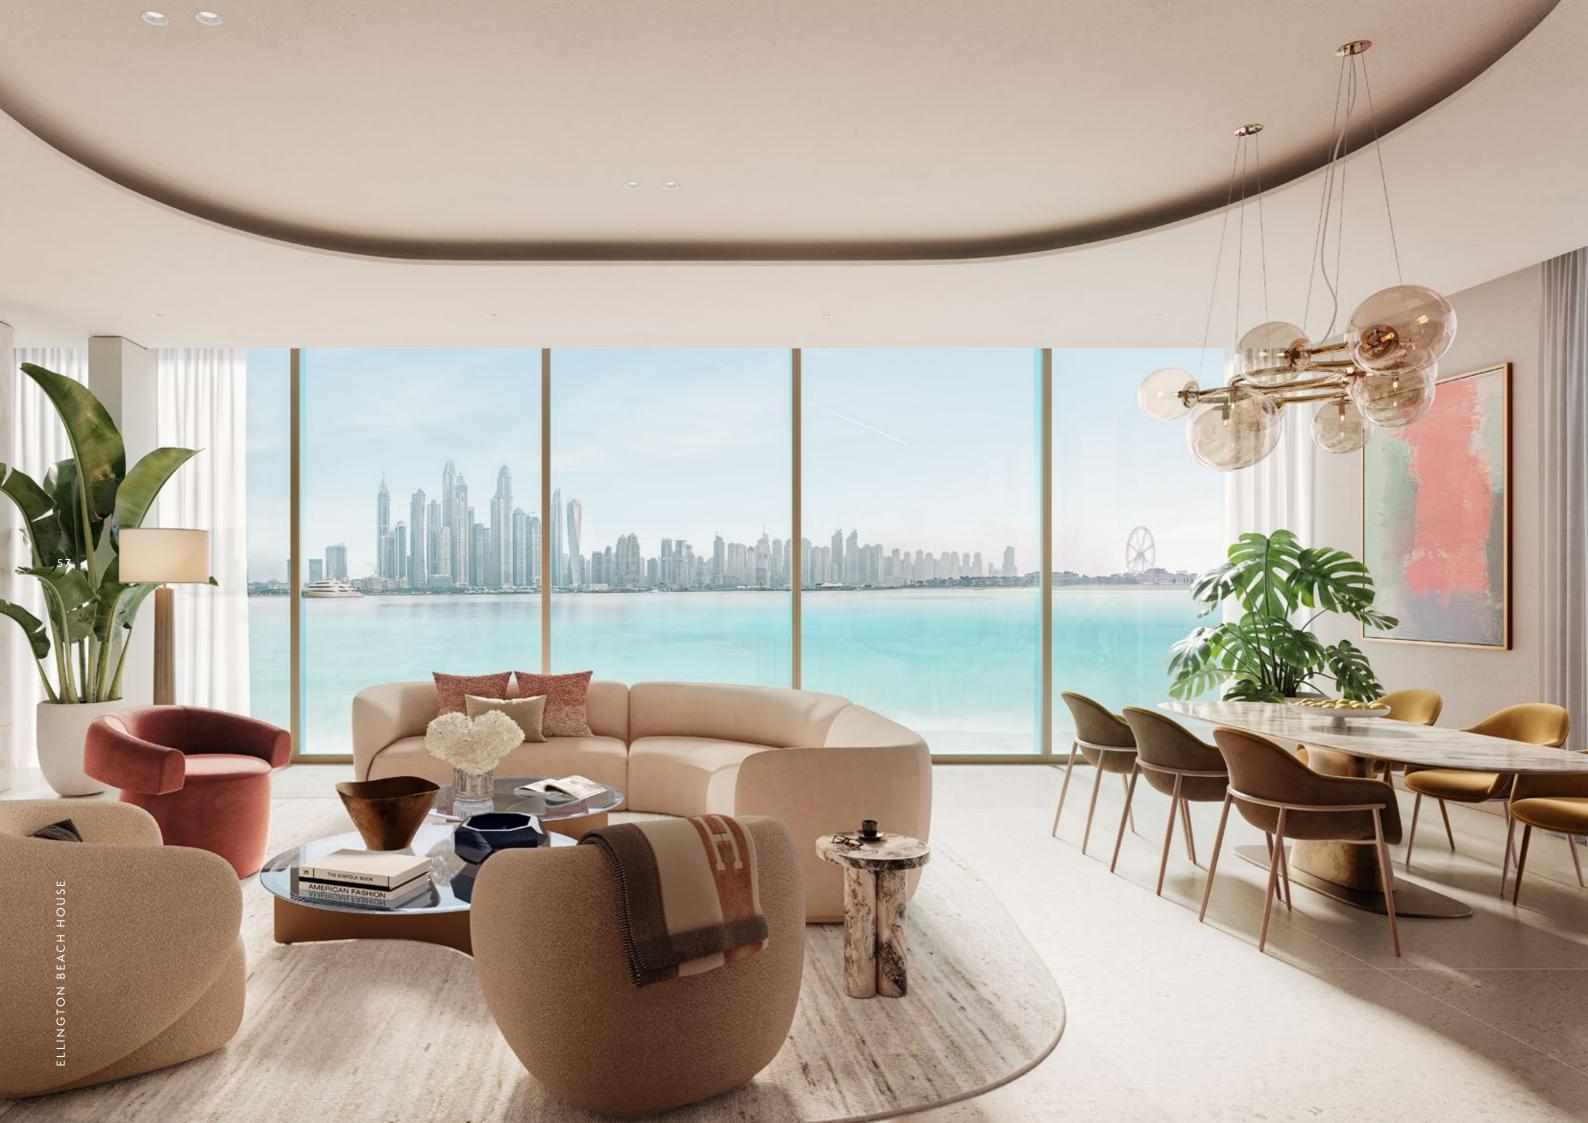

#### IMMERSED IN A NEW WAY OF LIVING

Just like the ocean, Ellington Beach House immerses the senses to reveal a new perspective of the world beneath its surface. Its spaces and interactions flow between one another with ease, seamlessly adapting to the needs and preferences of every resident.

Angular lines and contemporary colorways are brimming with personality, welcoming you to a place that eludes any preconceived notions of how a refined private beach lifestyle should be expressed.

While maximising panoramic views, the interiors of Ellington Beach House connect residents to the sea through free-flowing textures, natural materials and open spaces. Cues from the surrounding environment bring an abundant sense of peace to a modern and expressive design consisting of graphic forms and contrasting accents of color.

# REDEFINED PARADISE DESIGN INTERTWINED WITH THE SEA The individuality of such a unique location deserves the opportunity to be experienced to its fullest. Panoramic views from the building accentuate the wonder of Palm Jumeirah, while minimal framing with subtle beach-inspired screening allows residents to take in spectacular sunrises and sunsets in privacy.