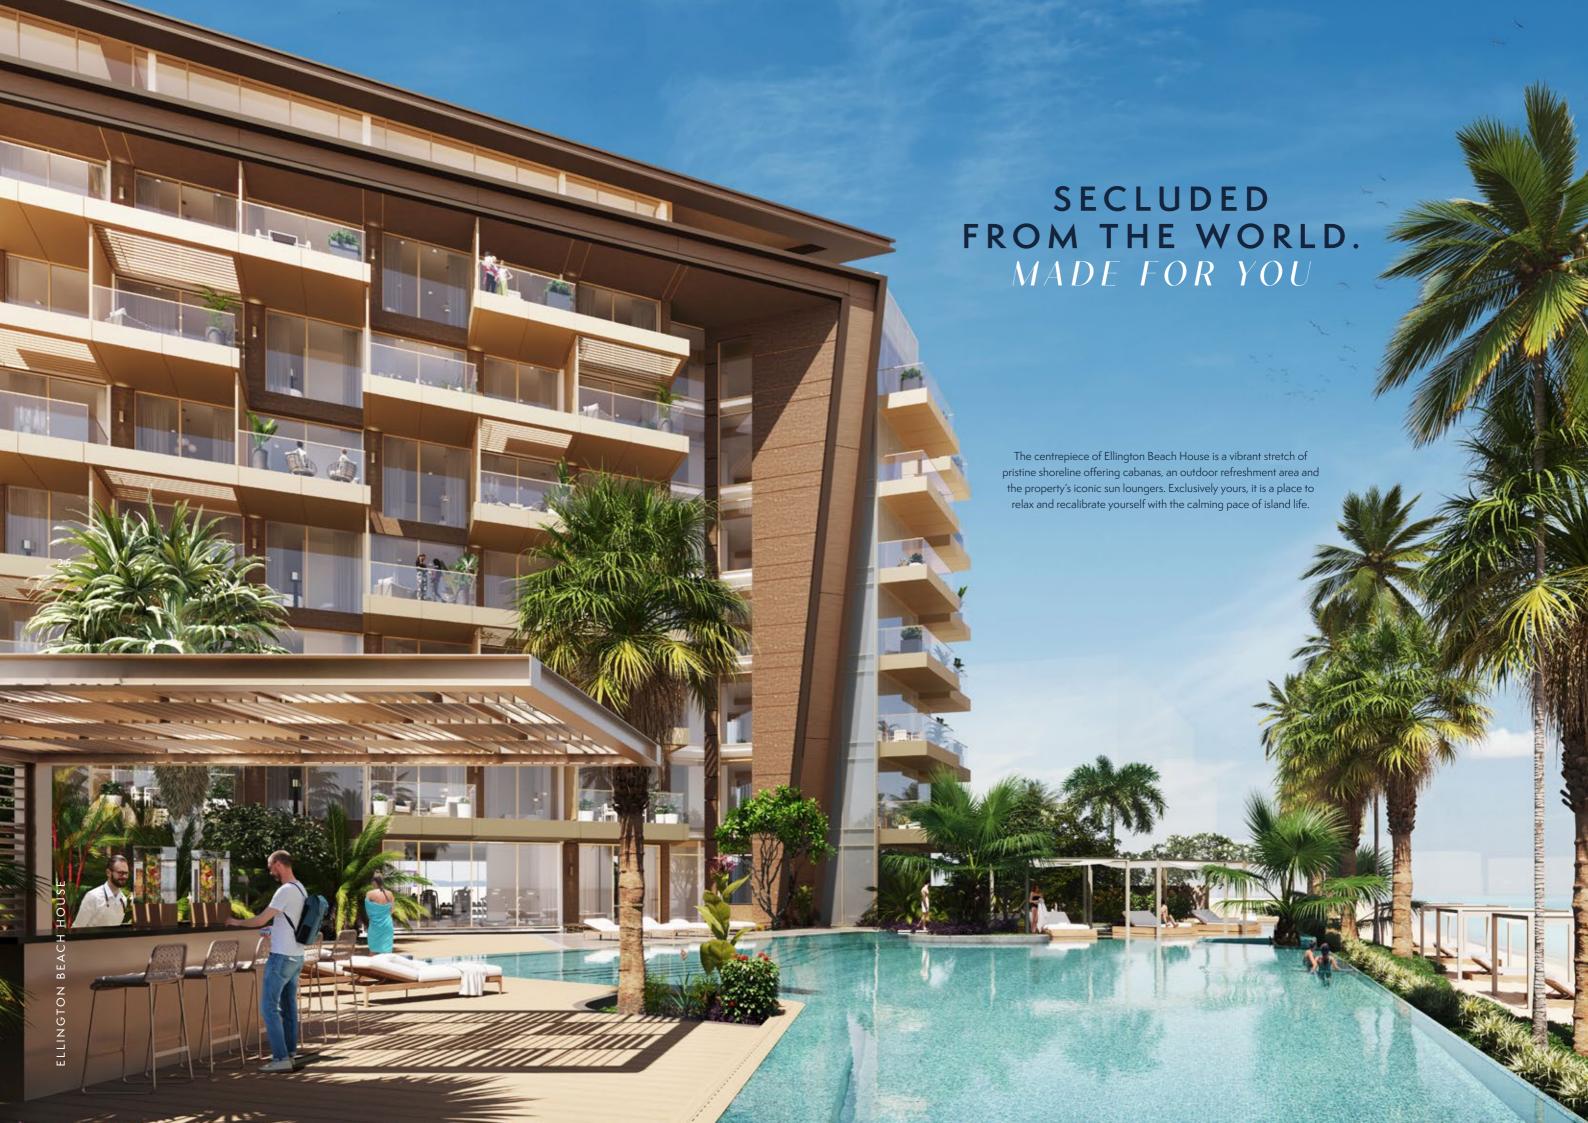

#### A GEOMETRIC LANDSCAPE THAT MERGES NATURE WITH DESIGN

The surrounding landscape of Ellington Beach House offers the shade of trees and cabanas, together with trapezoidal forms that reflect the building's contemporary architecture. It offers space to belong in nature and explore quiet seating areas, a covered outdoor refreshment area, BBQ areas and opportunities to stay active with game tables, children's play equipment, a half basketball area, Bocce Ball, Padel tennis and more.