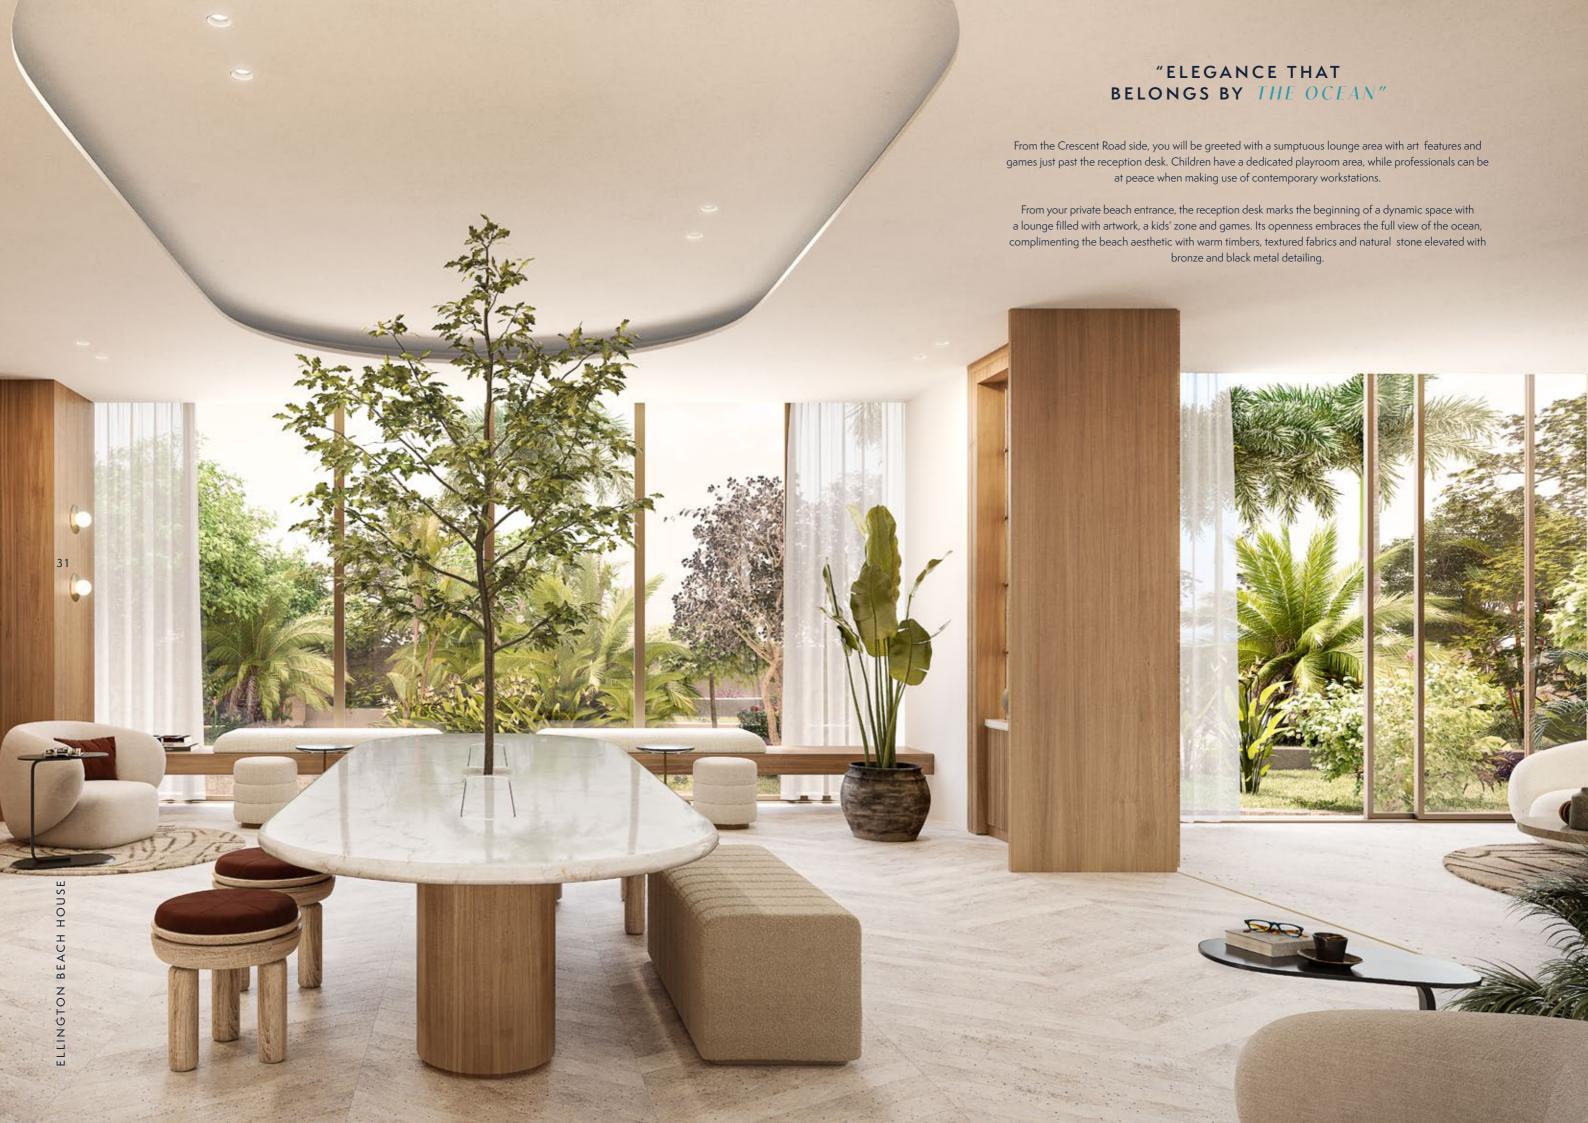

#### BEGIN A NEW LIFESTYLE

At the heart of Ellington Beach House is a sumptuous lifestyle venue for private functions, meetings and presentations. With an open bar and show kitchen for private chefs, the Clubhouse is the perfect place for business occasions and secluded entertainment.

To captivate residents and their guests with the beauty of the ocean, the sumptuous lounge area extends outside to a shaded terrace overlooking the sea.