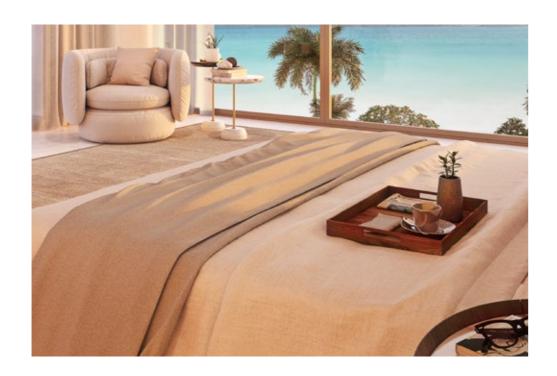

Bedrooms follow the flow of the ocean while looking out across its vast expanse of blue.

A sophisticated yet cosy interior opens up to your island surroundings with a curtain cove that reveals the beauty of the Gulf to begin every day.

#### APARTMENT LIVING AREAS

Directly adjacent to the dining room, living areas perfectly frame the horizon. Filtered through wide bronze-tinted windows, with curtain pockets and slim profile mullions, sunlight is gently introduced to the apartment, blanketing the stone floors in warm and welcoming tones.