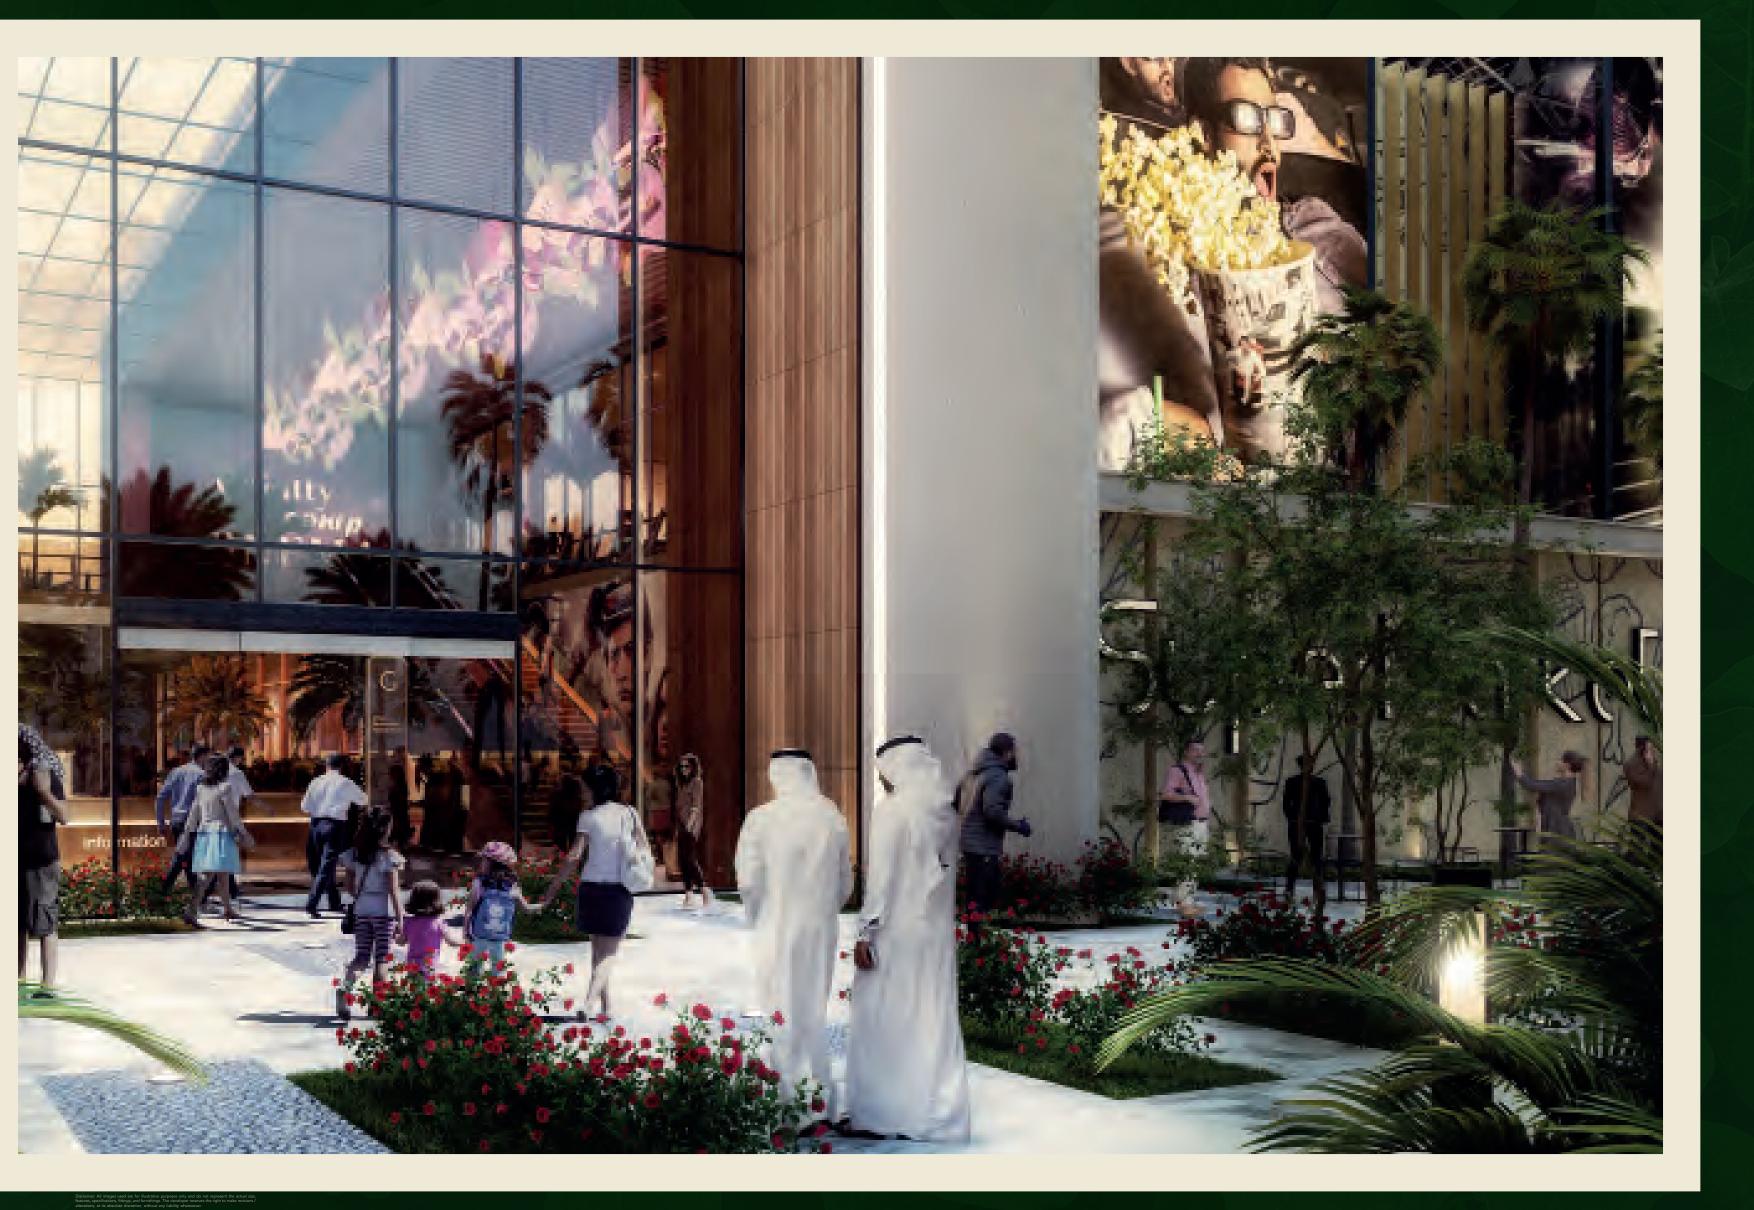

#### THE FIELDS COMMUNITY MALL

The Fields Community Mall caters to it's residents with over 42 retail outlets comprising of a mini mart, chemist, florist, coffee shop, juice bar, party supplies store, exchange, nail salon, hair salon, barber, health centre, and pet shop.