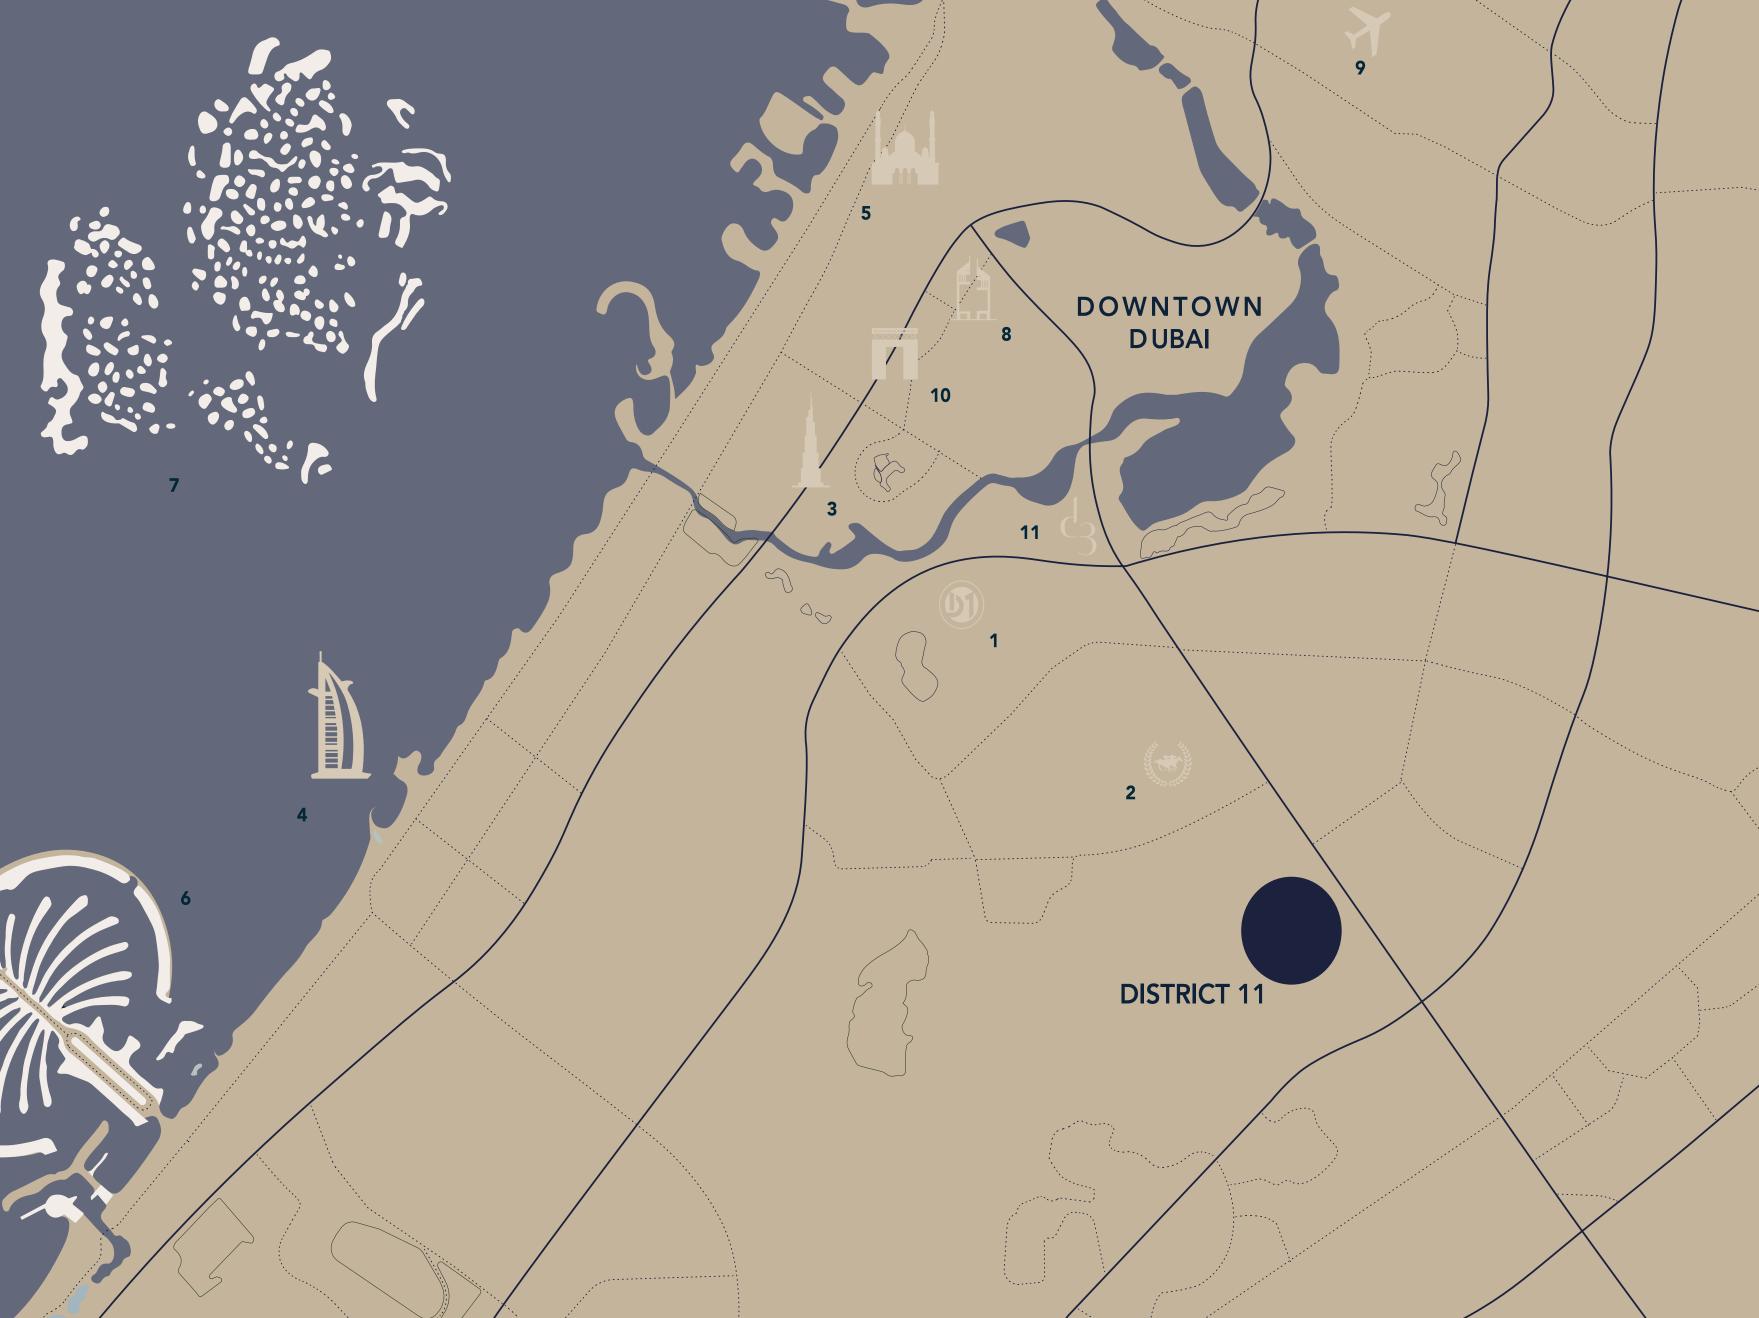

- 2. MEYDAN RACECOURSE
- 3. BURJ KHALIFA
- 4. BURJ AL ARAB
- 5. JUMEIRAH MOSQUE
- 6. PALM JUMEIRAH
- 7. WORLDISLANDS
- 8. EMIRATES TOWERS
- 9. DUBAI INTERNATIONAL AIRPORT
- 10. DUBAI INTERNATIONAL FINANCIAL DISTRICT
- 11. DUBAI DESIGN DISTRICT