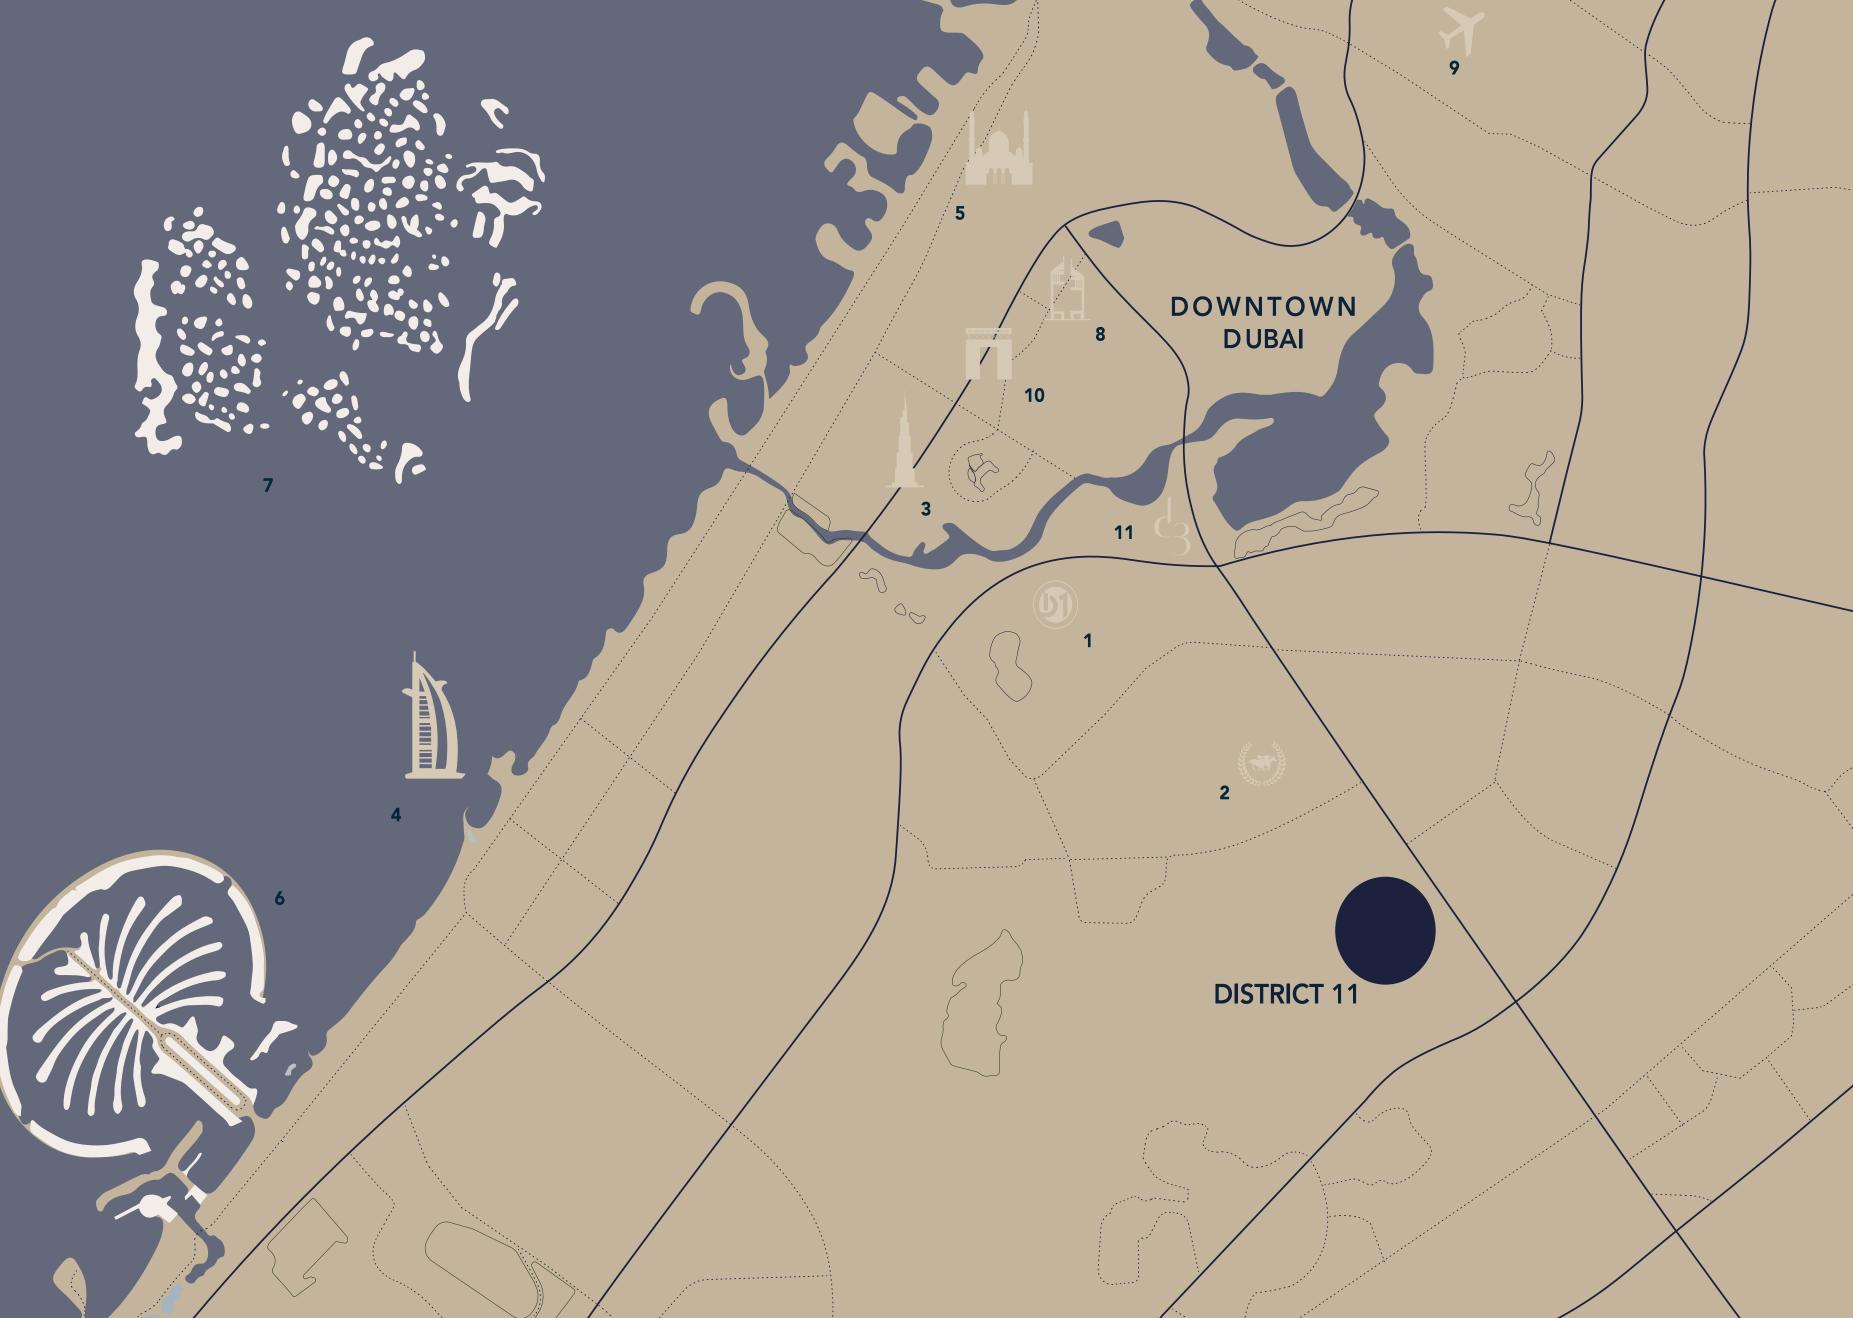

- 2. MEYDAN RACECOURSE
- 3. BURJ KHALIFA
- 4. BURJ AL ARAB
- 5. JUMEIRAH MOSQUE
- 6. PALM JUMEIRAH
- 7. WORLDISLANDS
- 8. EMIRATES TOWERS
- 9. DUBAI INTERNATIONAL AIRPORT
- 10. DUBAI INTERNATIONAL FINANCIAL DISTRICT
- 11. DUBAI DESIGN DISTRICT