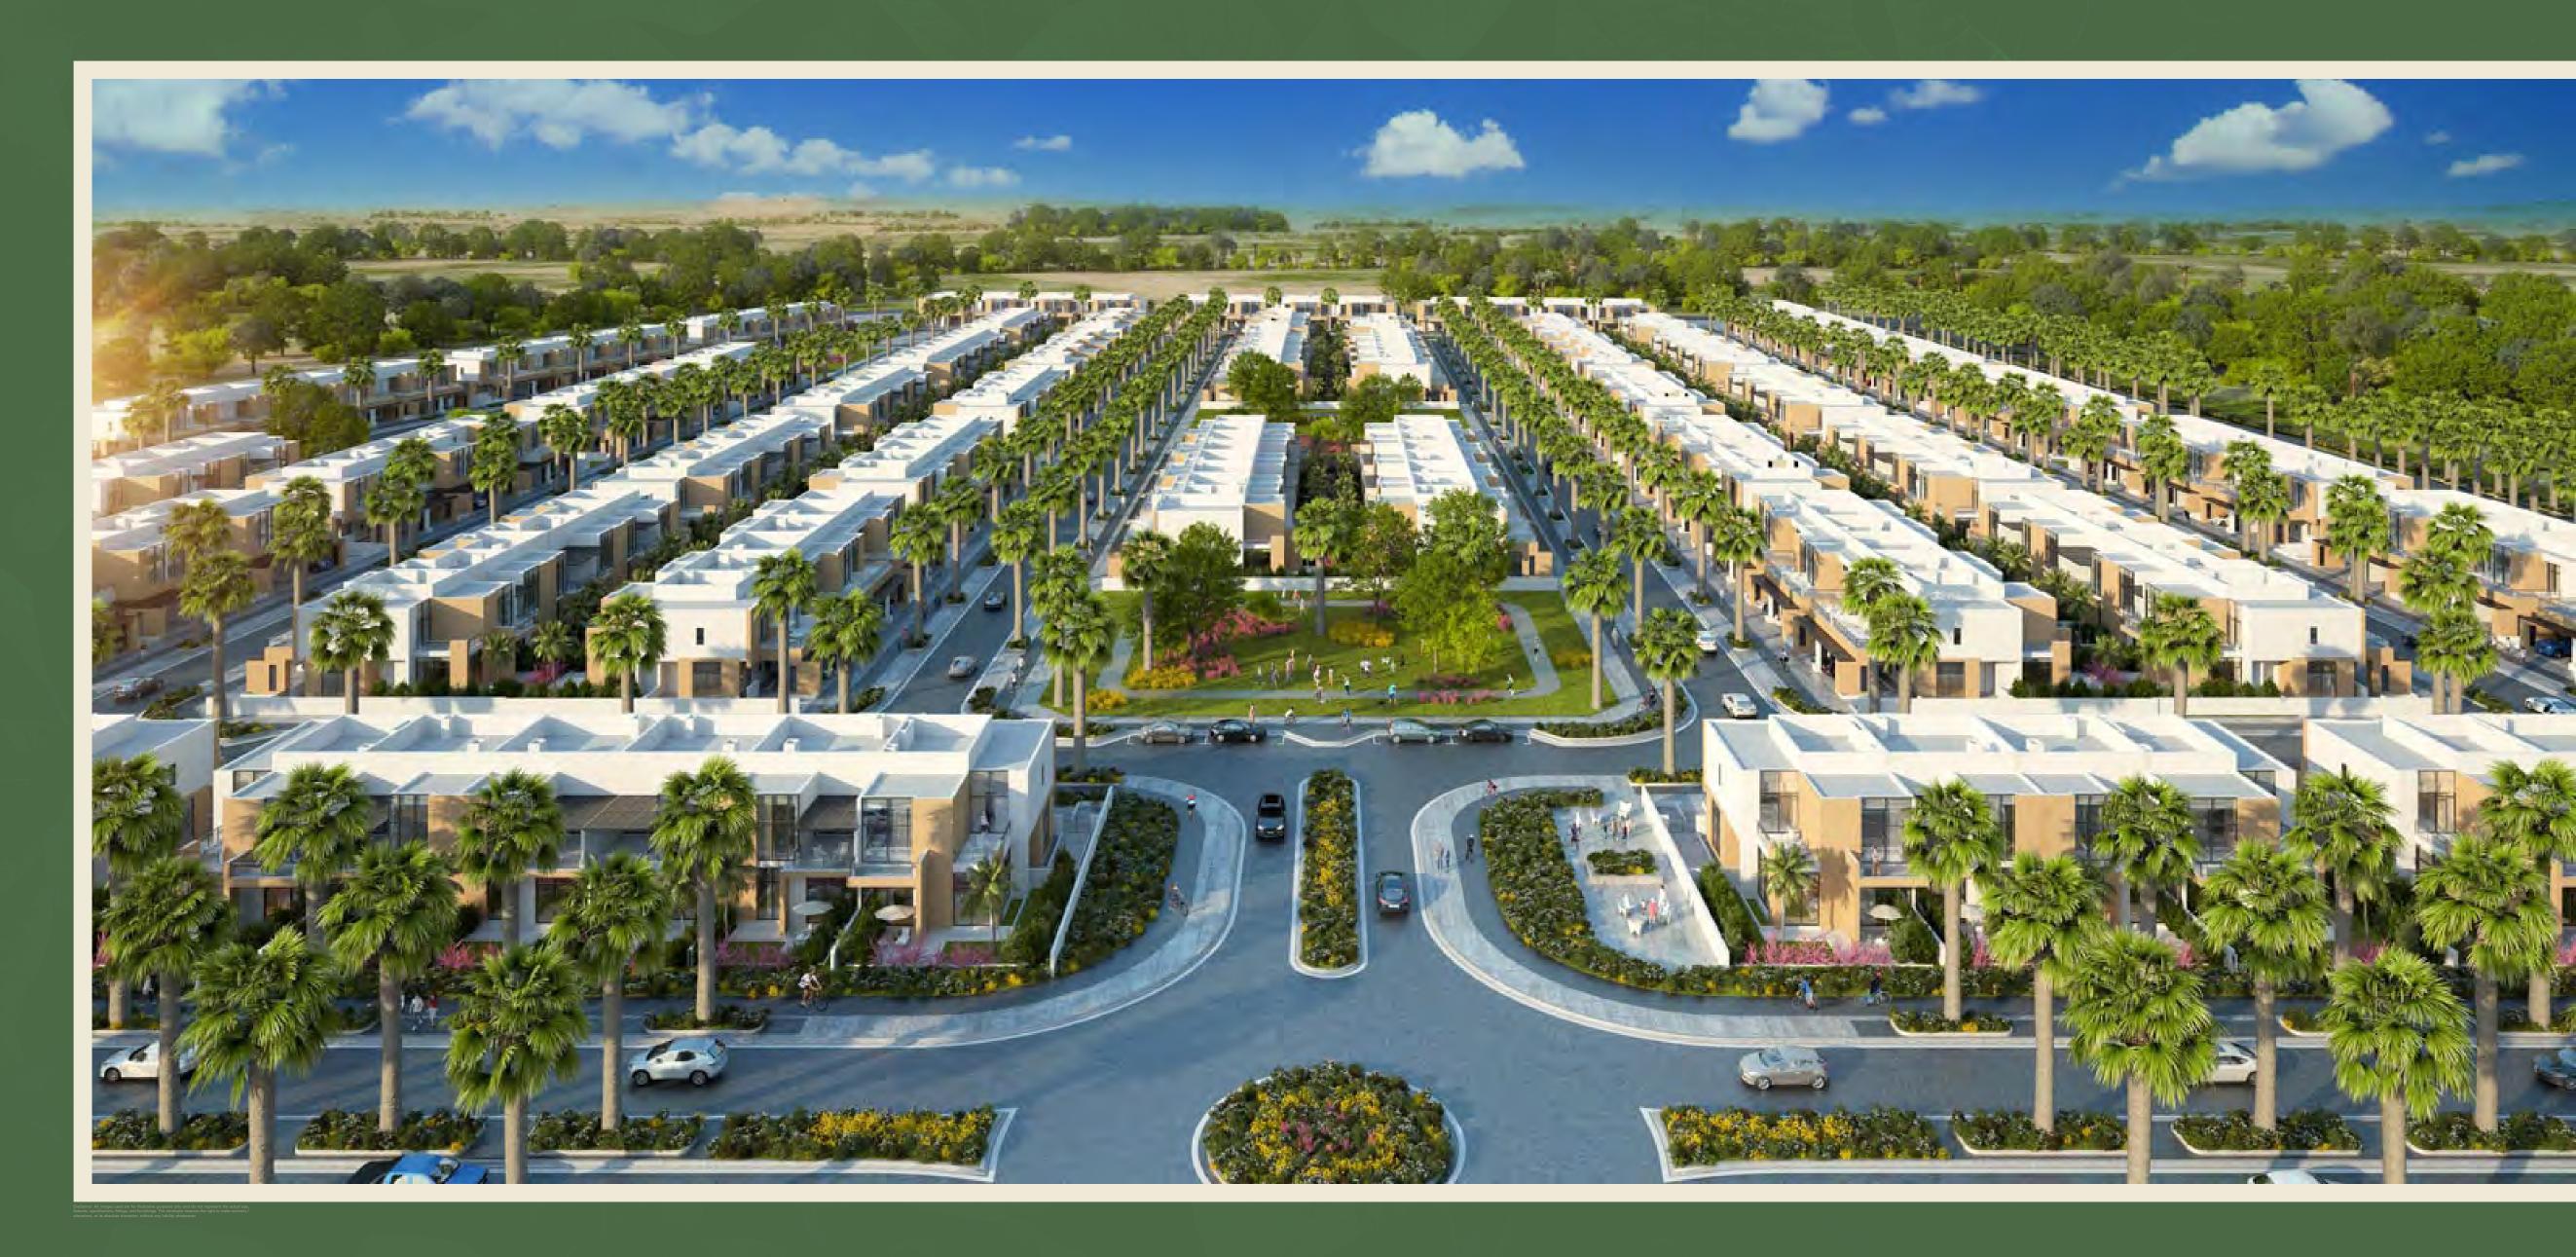

#### THE FIELDS COMMUNITY AMBNITIES

#### THE FIELDS COMMUNITY MALL

The Fields Community Mall caters to it's residents with over 42 retail outlets comprising of a mini mart, chemist, florist, coffee shop, juice bar, party supplies store, exchange, nail salon, hair salon, barber, health centre, and pet shop.

#### THE FIELDS CLUB HOUSE

Here residents can enjoy the services of a gym, wellness centre, yoga area, kids play area (indoor/outdoor), residents lounge, children's party hall, and outdoor gardening area.