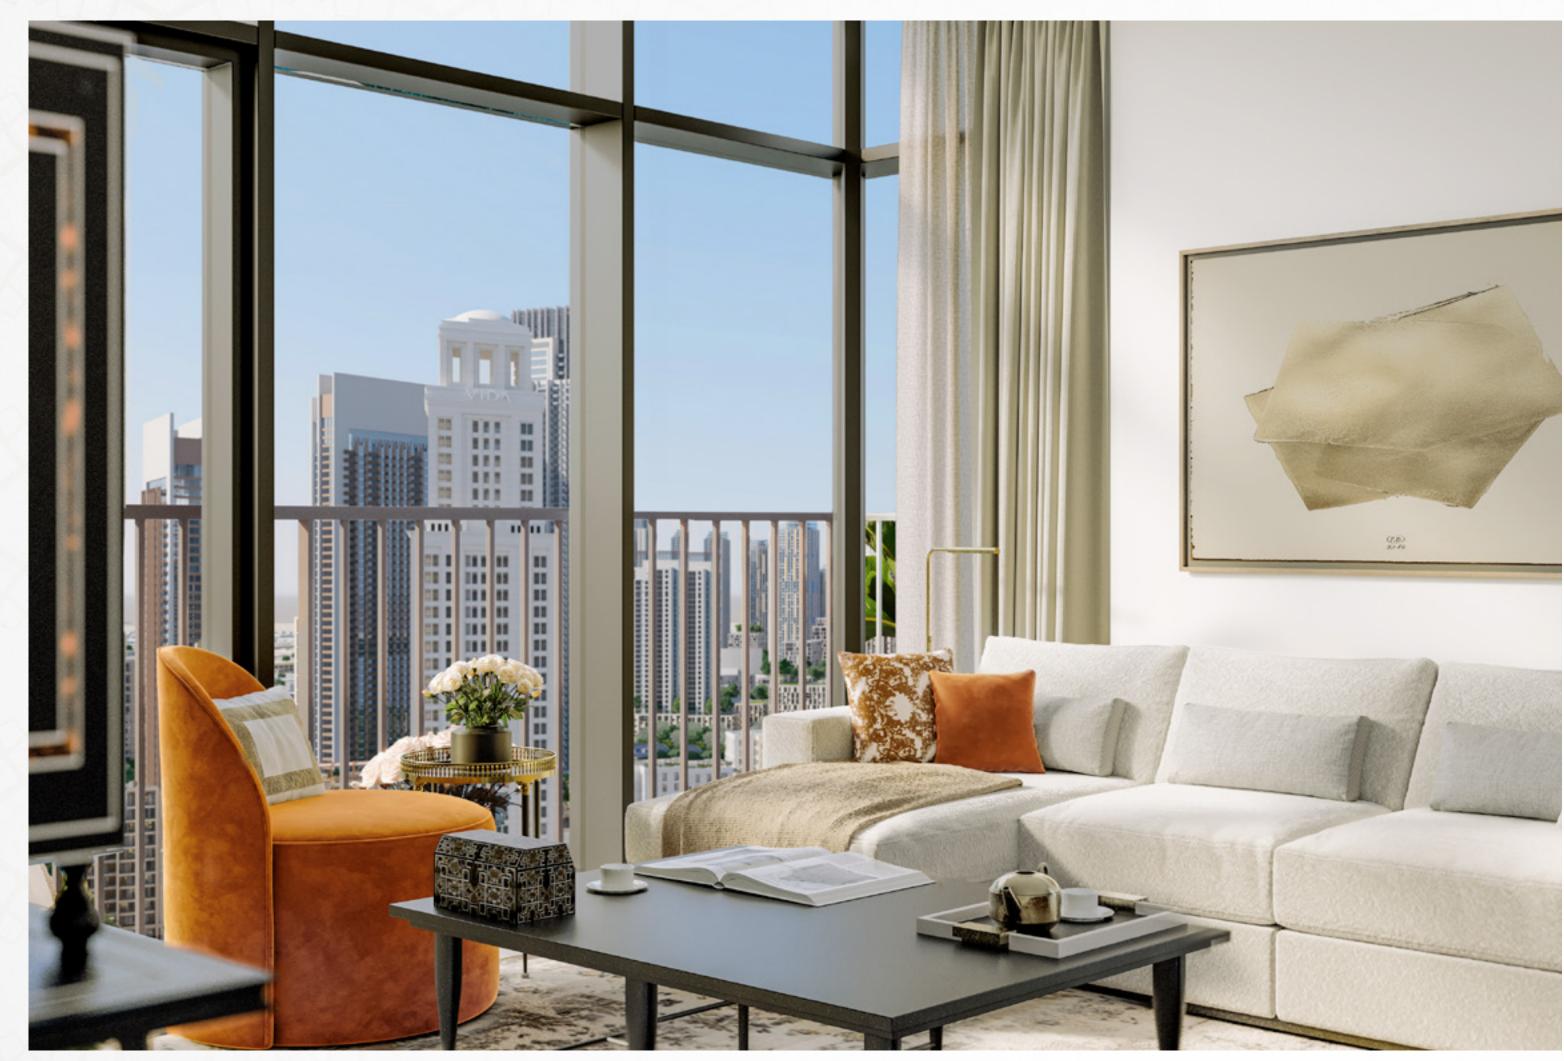

# ICONIC DUBAI CREEK

Enjoy the sweeping vistas of the Creek from the comfort of your luxurious new home in the heart of Creek Island.

Creek
Beach

Central Park

Address Grand

The Viewing Point

# THE VIEWING POINT

Take in some of the city's most spectacular sights at The Viewing Point at Dubai Creek Harbour. The 11.65m tall and 70-metre long structure spans out over Dubai Creek, with a 26m cantilever projecting out over the water. The walkway offers unobstructed views of the Dubai Creek and surrounding areas, and unique vistas of Downtown Dubai's incredible skyline and back inland towards the stylish Address Grand twin towers.