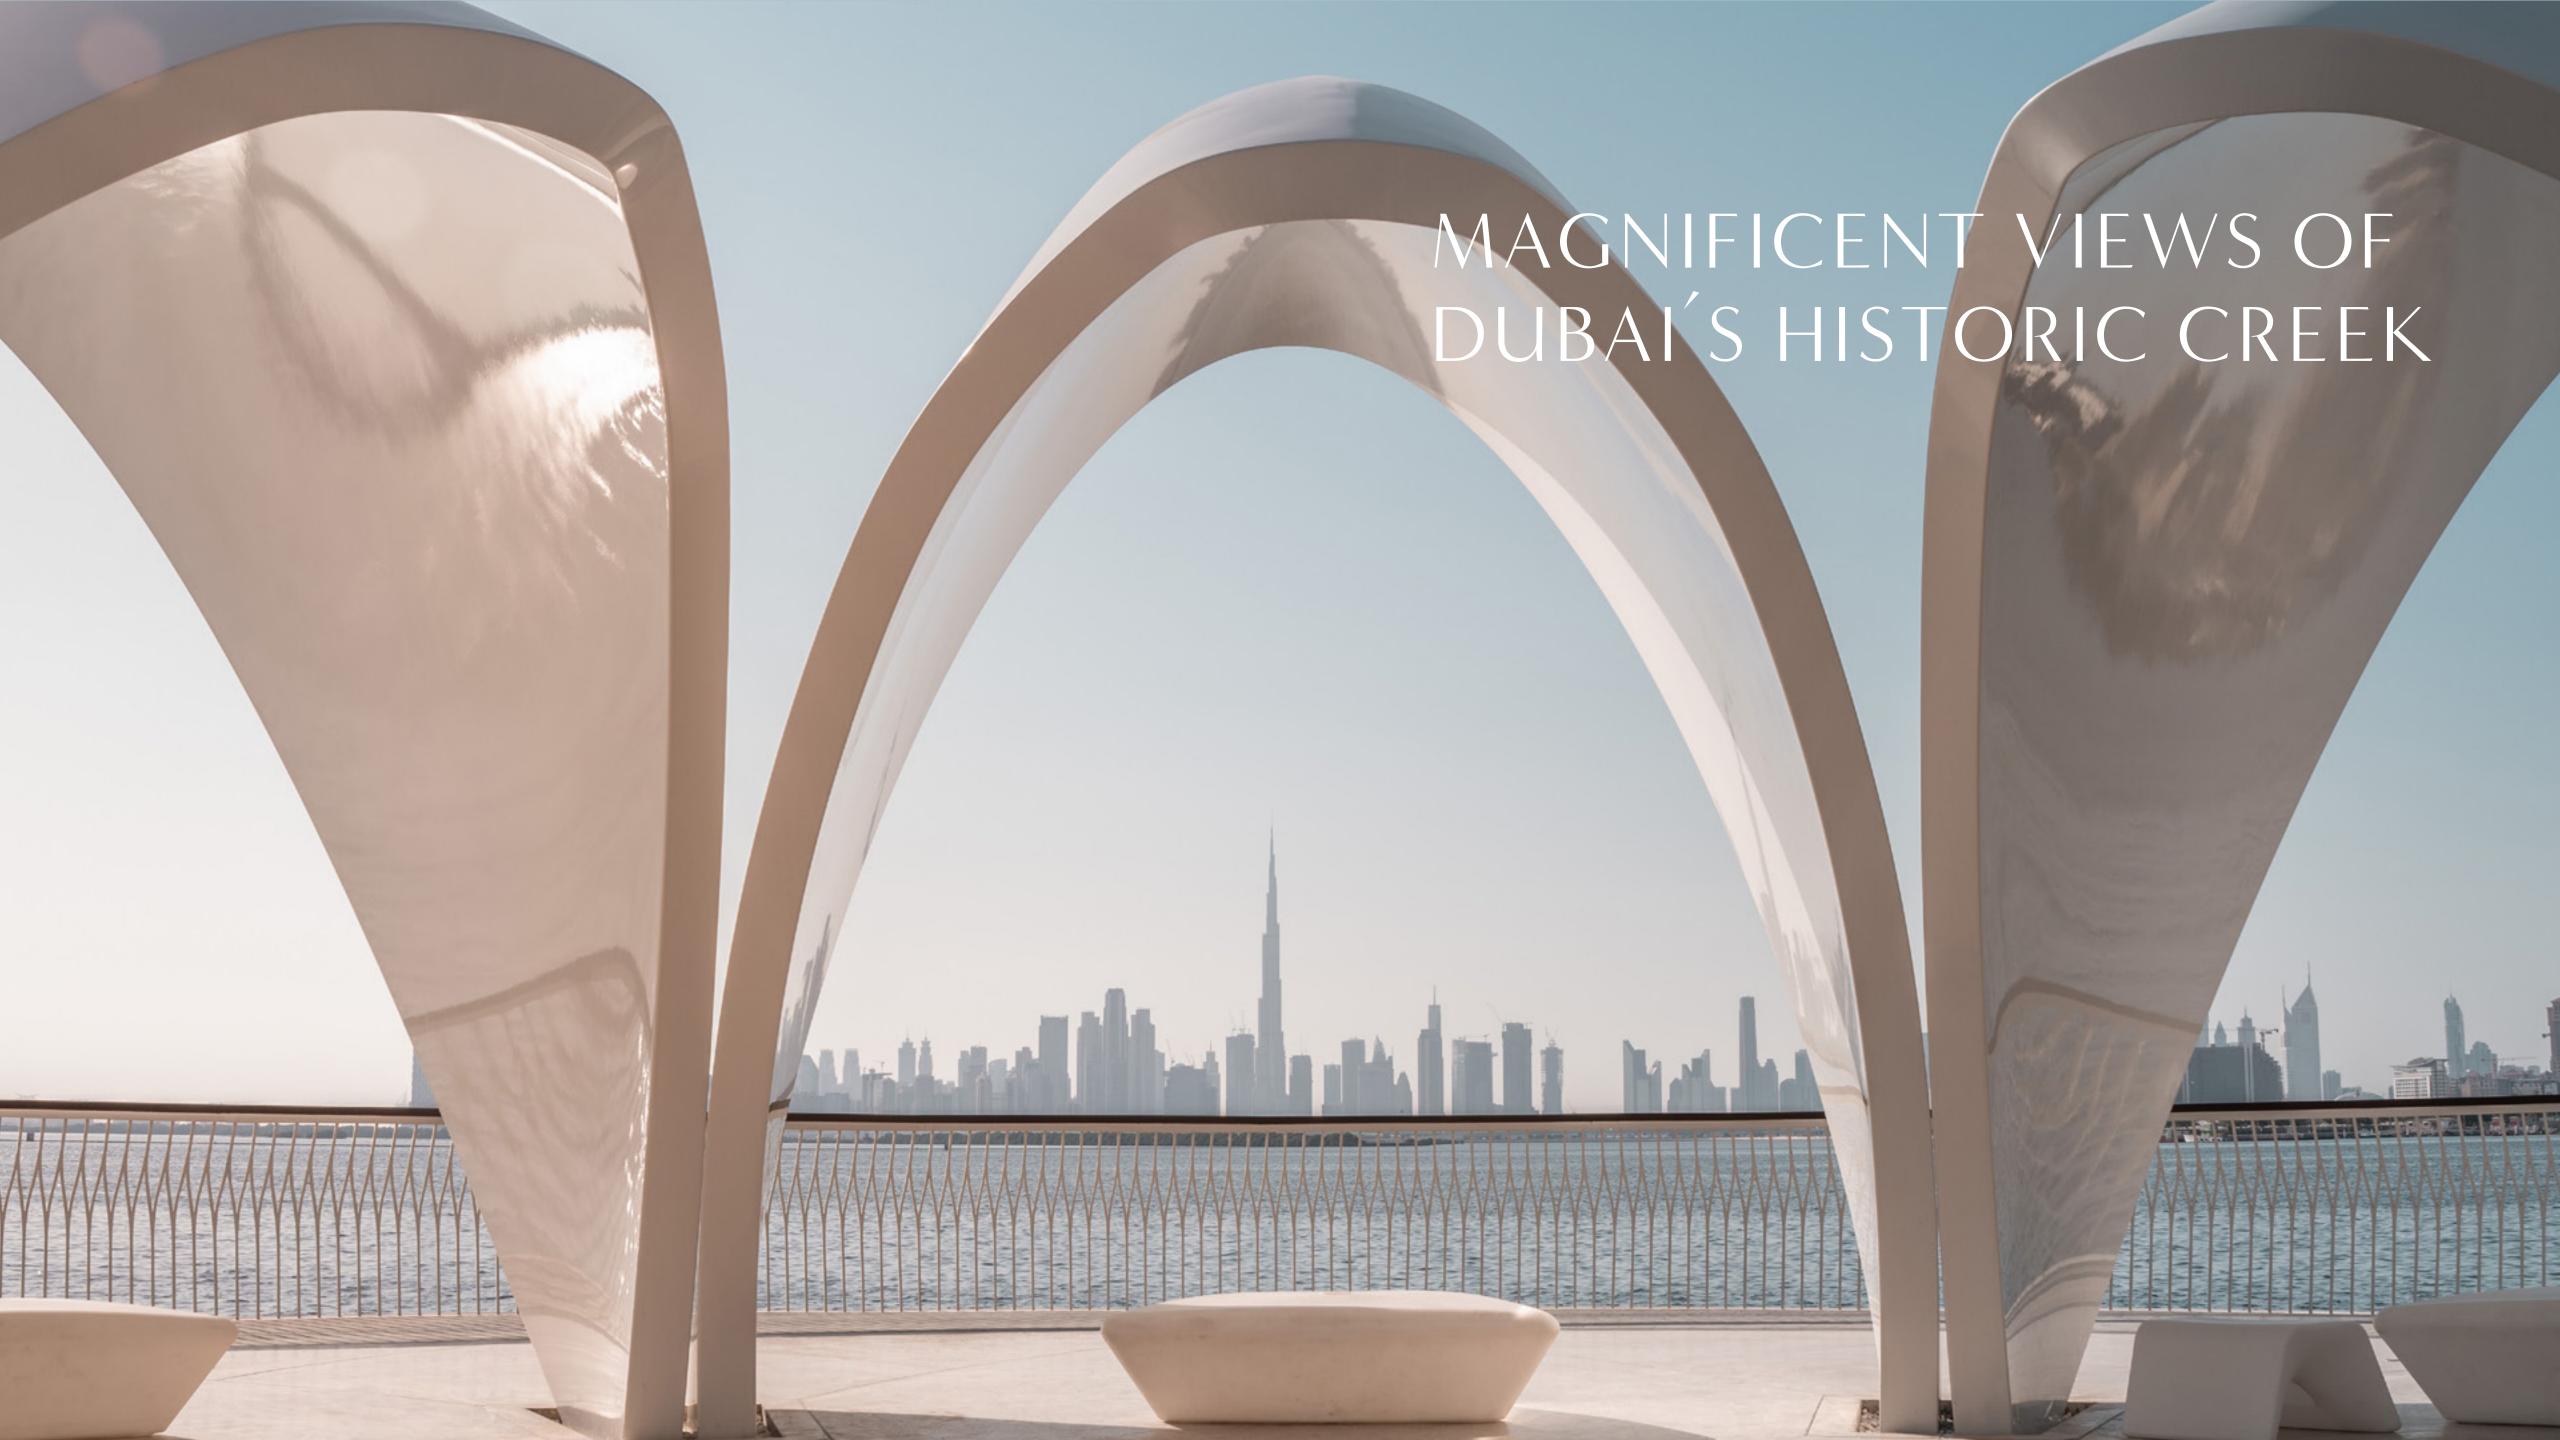

# ICONIC DUBAI CREEK

Enjoy the sweeping vistas of the Creek from the comfort of your luxurious new home in the heart of Creek Island.

Creek
Beach

Central Park

Address Grand

The Viewing Point

# THE VIEWING POINT

Take in some of the city's most spectacular sights at The Viewing Point at Dubai Creek Harbour. The 11.65m tall and 70-metre long structure spans out over Dubai Creek, with a 26m cantilever projecting out over the water. The walkway offers unobstructed views of the Dubai Creek and surrounding areas, and unique vistas of Downtown Dubai's incredible skyline and back inland towards the stylish Address Grand twin towers.