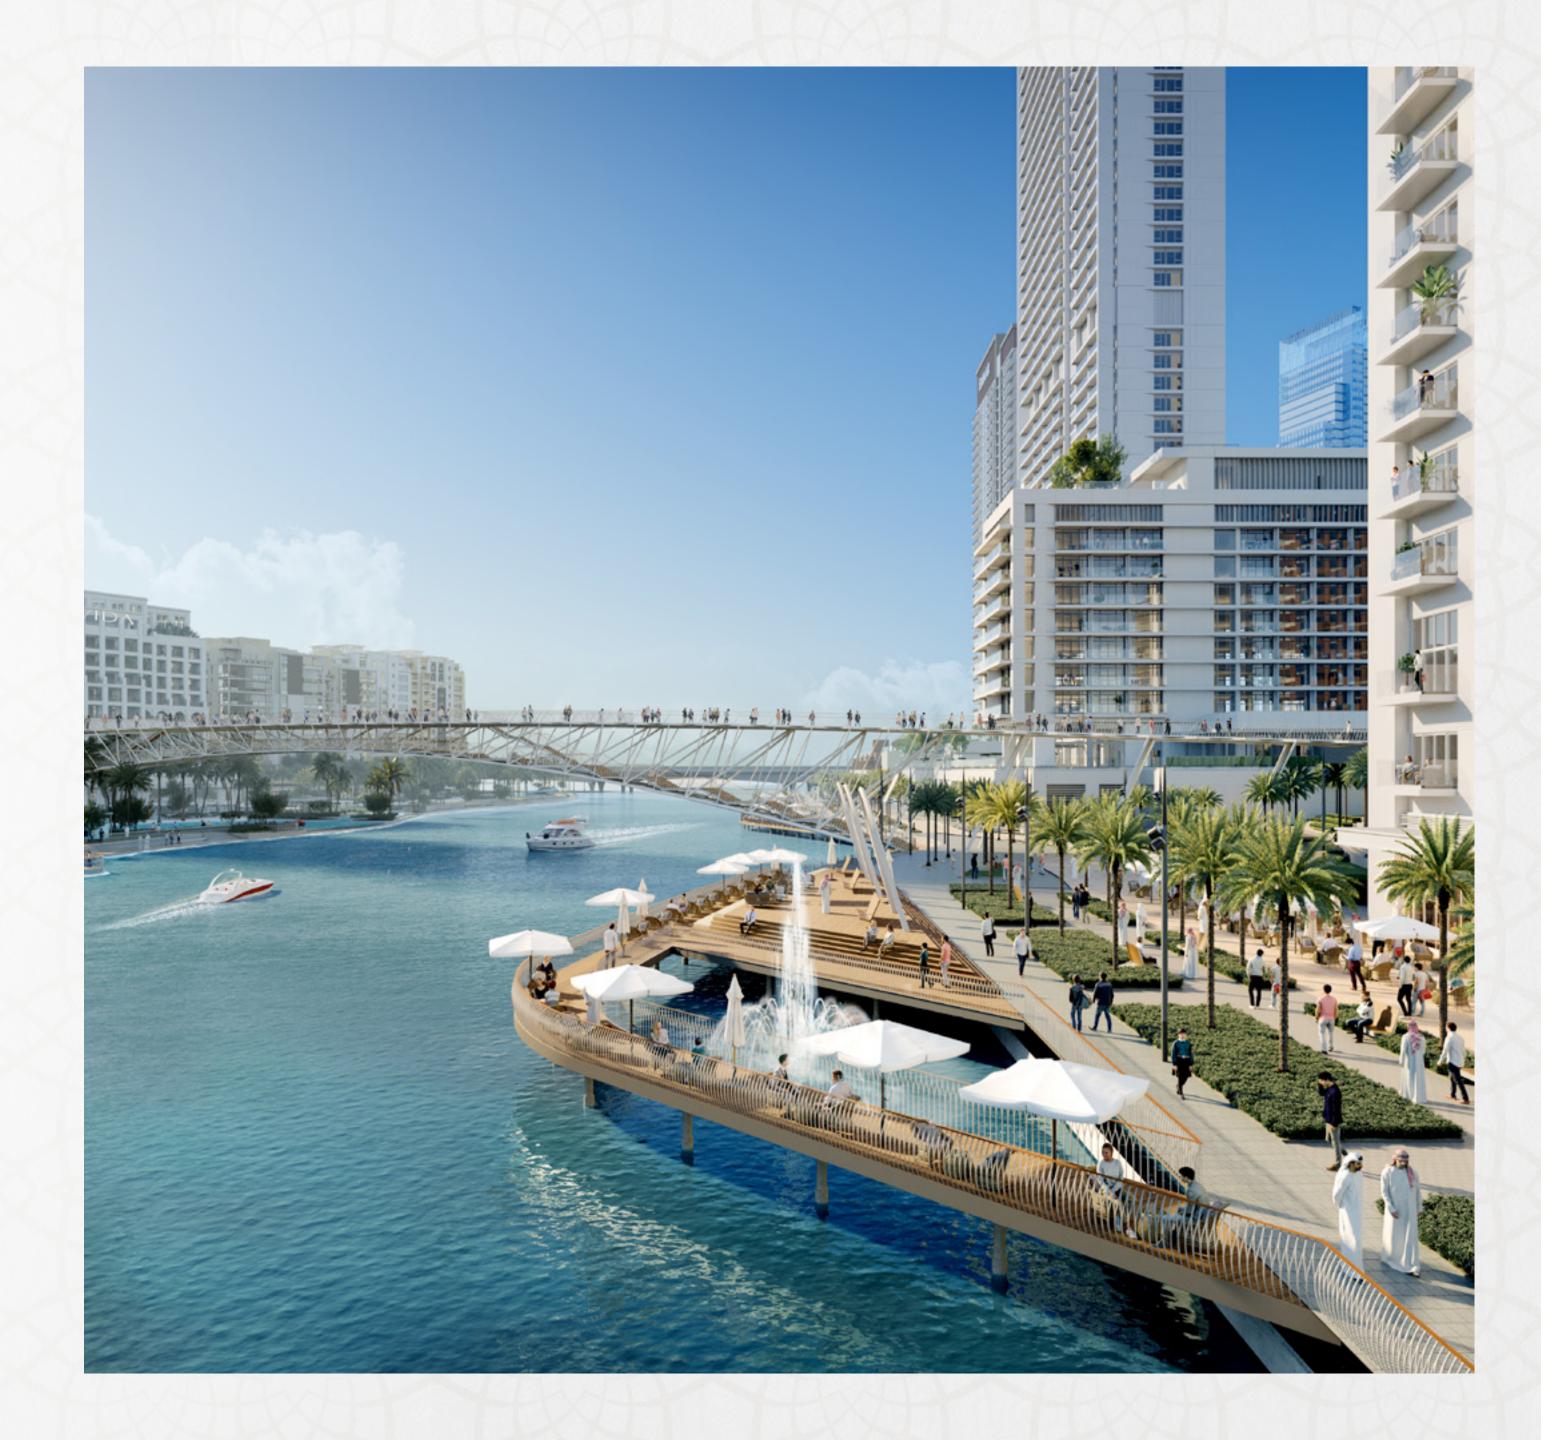

# CREEK PROMENADE

Brimming with life

Explore a bustling promenade, an impressive skyline as you sit back and relax on the Creek Promenade's observation deck. Set sail across Dubai Creek's glistening waters and take in the city's beauty from a unique vantage point. Enjoy a wonderful meal while taking in the breathtaking views between shopping and boating.

Retail & Entertainment

Gourmet Dining

# THE VIEWING POINT

Take in some of the city's most spectacular sights at The Viewing Point at Dubai Creek Harbour. The 11.65m tall and 70-metre long structure spans out over Dubai Creek, with a 26m cantilever projecting out over the water. The walkway offers unobstructed views of the Dubai Creek and surrounding areas, and unique vistas of Downtown Dubai's incredible skyline and back inland towards the stylish Address Grand twin towers.