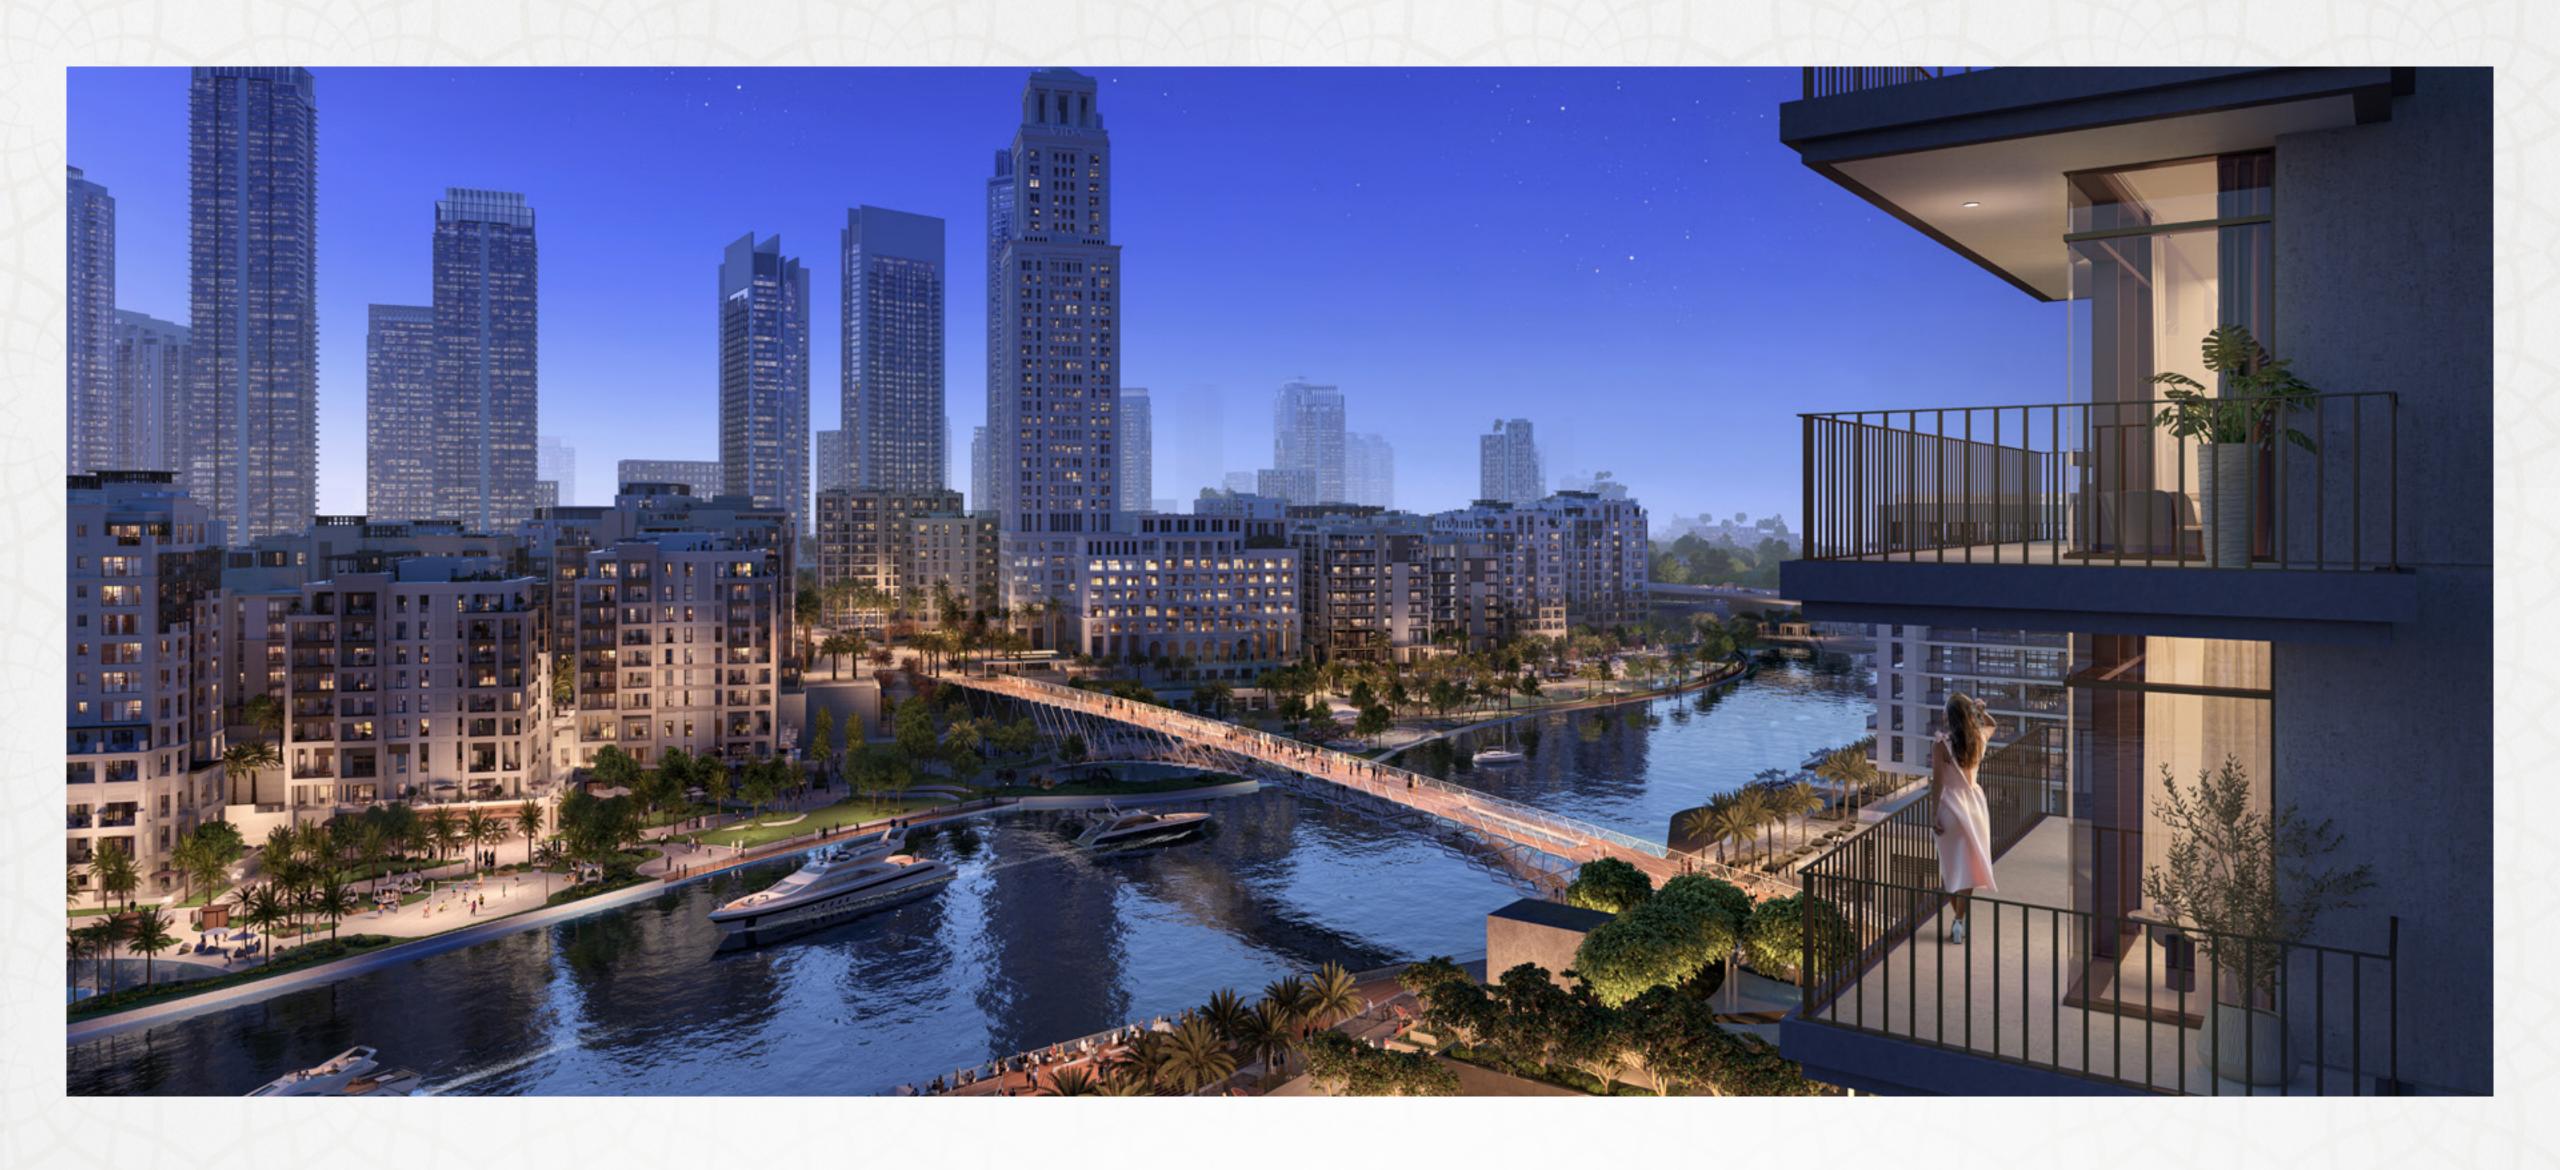

## DUBAI CREEK HARBOUR

Dubai Creek Harbour is an ultra-modern, stylish and pedestrian-friendly neighbourhood that integrates with Dubai's sustainable urban character. Situated along the historic Dubai Creek, Dubai Creek Harbour consists of 7.4 million sqm of residential space and 500,000 sqm of parks & open spaces with endless amenities, diverse recreational opportunities and a community filled with fun-loving, like-minded people.

# THE ISLAND DISTRICT

The Island District is a waterfront development that mixes upscale residences with enticing leisure and recreational amenities to create a world-class waterfront community. The district's green central park, stunning marina, yacht club, and five-star hotels will all be popular destinations for residents to enjoy the district's breathtaking views and memorable experiences.