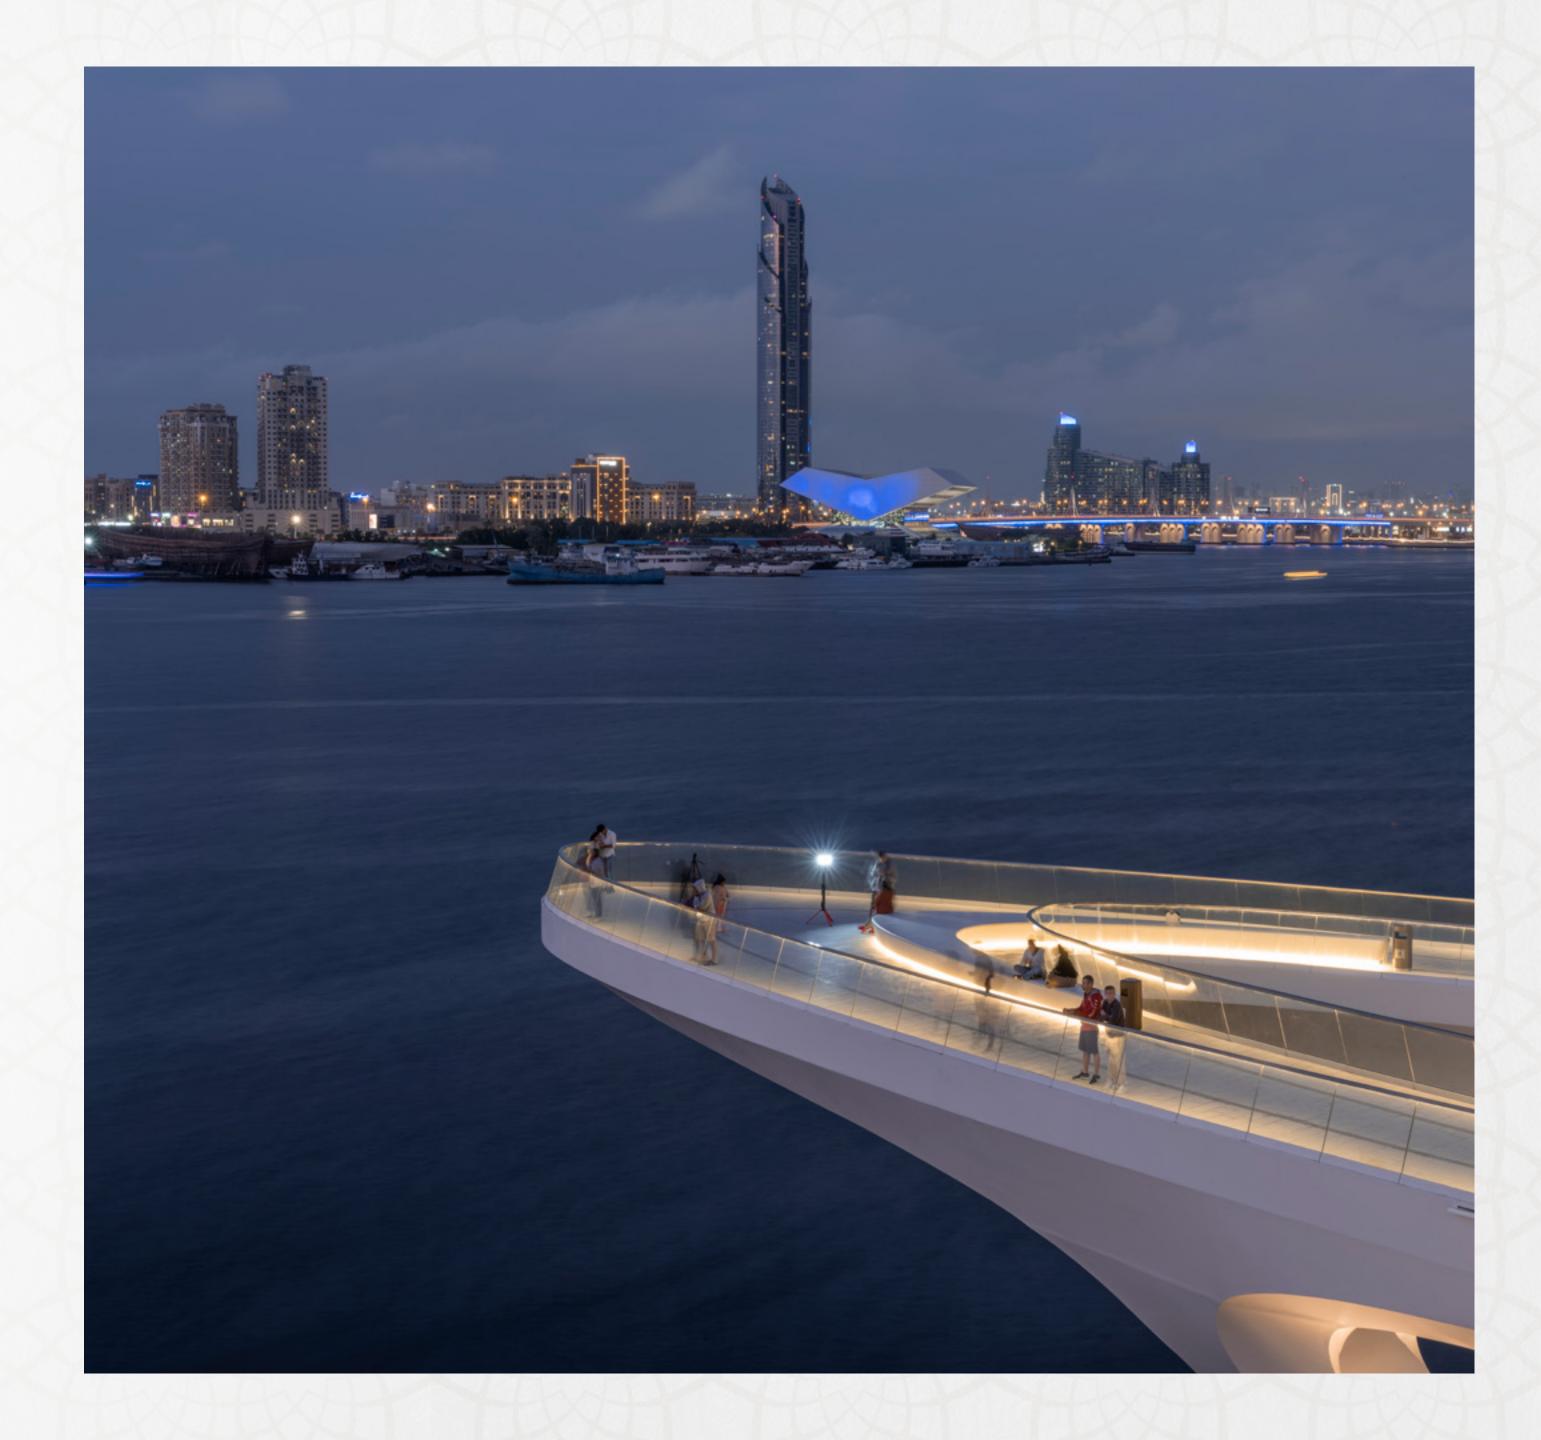

#### Nearby Attraction

# THE VIEWING POINT

Take in some of the city's most spectacular sights at The Viewing Point at Dubai Creek Harbour. The 11.65m tall and 70-metre long structure spans out over Dubai Creek, with a 26m cantilever projecting out over the water. The walkway offers unobstructed views of the Dubai Creek and surrounding areas, and unique vistas of Downtown Dubai's incredible skyline and back inland towards the stylish Address Grand twin towers.