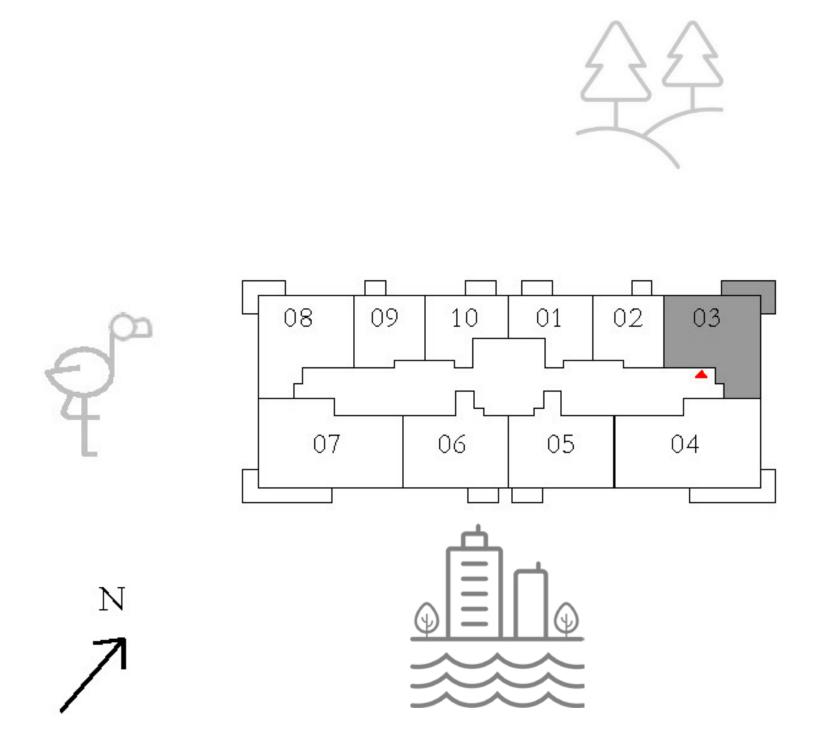

#### APARTMENTS 2 BEDROOM

UNIT 03 | LEVEL 01

| SUITE AREA   | 980.27 SQ.FT.  | 91.07  |
|--------------|----------------|--------|
| BALCONY AREA | 131.53 SQ.FT.  | 12.22  |
| TOTAL AREA   | 1111.80 SQ.FT. | 103.29 |

#### APARTMENTS 2 BEDROOM

UNIT 03 | LEVEL 02-09

| SUITE AREA   | 980.27 SQ.FT.  | 91.07  |
|--------------|----------------|--------|
| BALCONY AREA | 131.53 SQ.FT.  | 12.22  |
| TOTAL AREA   | 1111.80 SQ.FT. | 103.29 |

#### APARTMENTS 2 BEDROOM

UNIT 03 | LEVEL 10-19, 21-33

| SUITE AREA   | 982.42 SQ.FT.  | 91.27  |
|--------------|----------------|--------|
| BALCONY AREA | 131.53 SQ.FT.  | 12.22  |
| TOTAL AREA   | 1113.95 SQ.FT. | 103.49 |