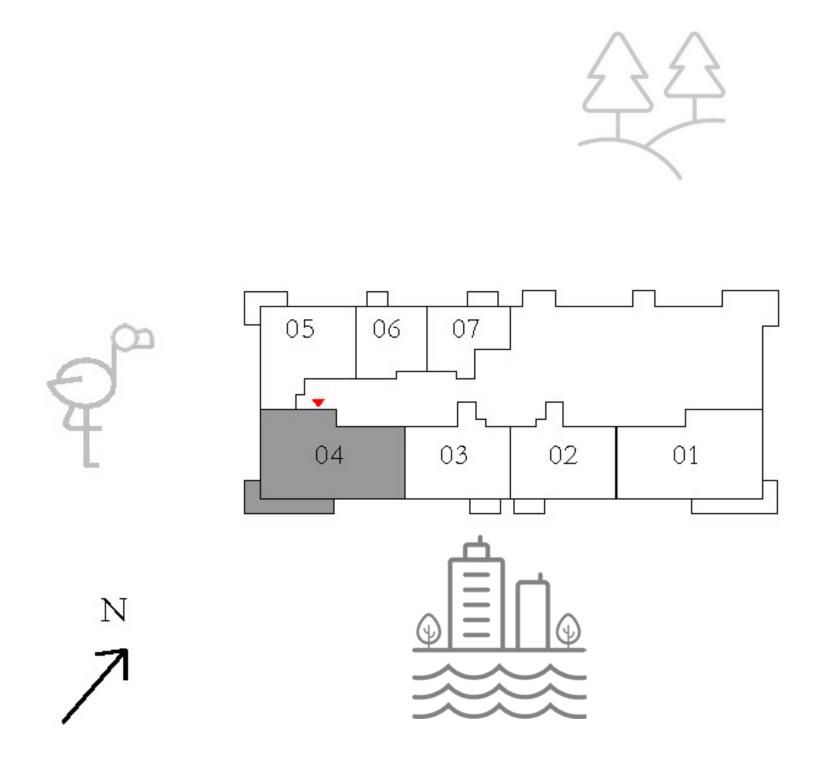

#### APARTMENTS 3 BEDROOM

UNIT 04 | LEVEL 01

| SUITE AREA   | 1449.79 SQ.FT. | 134.69 |
|--------------|----------------|--------|
| BALCONY AREA | 193.21 SQ.FT.  | 17.95  |
| TOTAL AREA   | 1643.00 SQ.FT. | 152.64 |

KEY PLAN

FLOOR PLAN 1. All dimensions are in imperial and metric, and measured from finish to finish excluding construction tolerances. 2. All materials, dimensions, and drawings are approximate only. 3. Information is subject to change without notice, at developer's absolute discretion. 4. Actual area may vary from the stated area. 5. Drawings not to scale. 6. All images used are for illustrative purposes only and do not represent the actual size, features, specifications, fittings, and furnishings. 7. The developer reserves the right to make revisions / alterations, at it's absolute discretion, without any liability whatsoever.