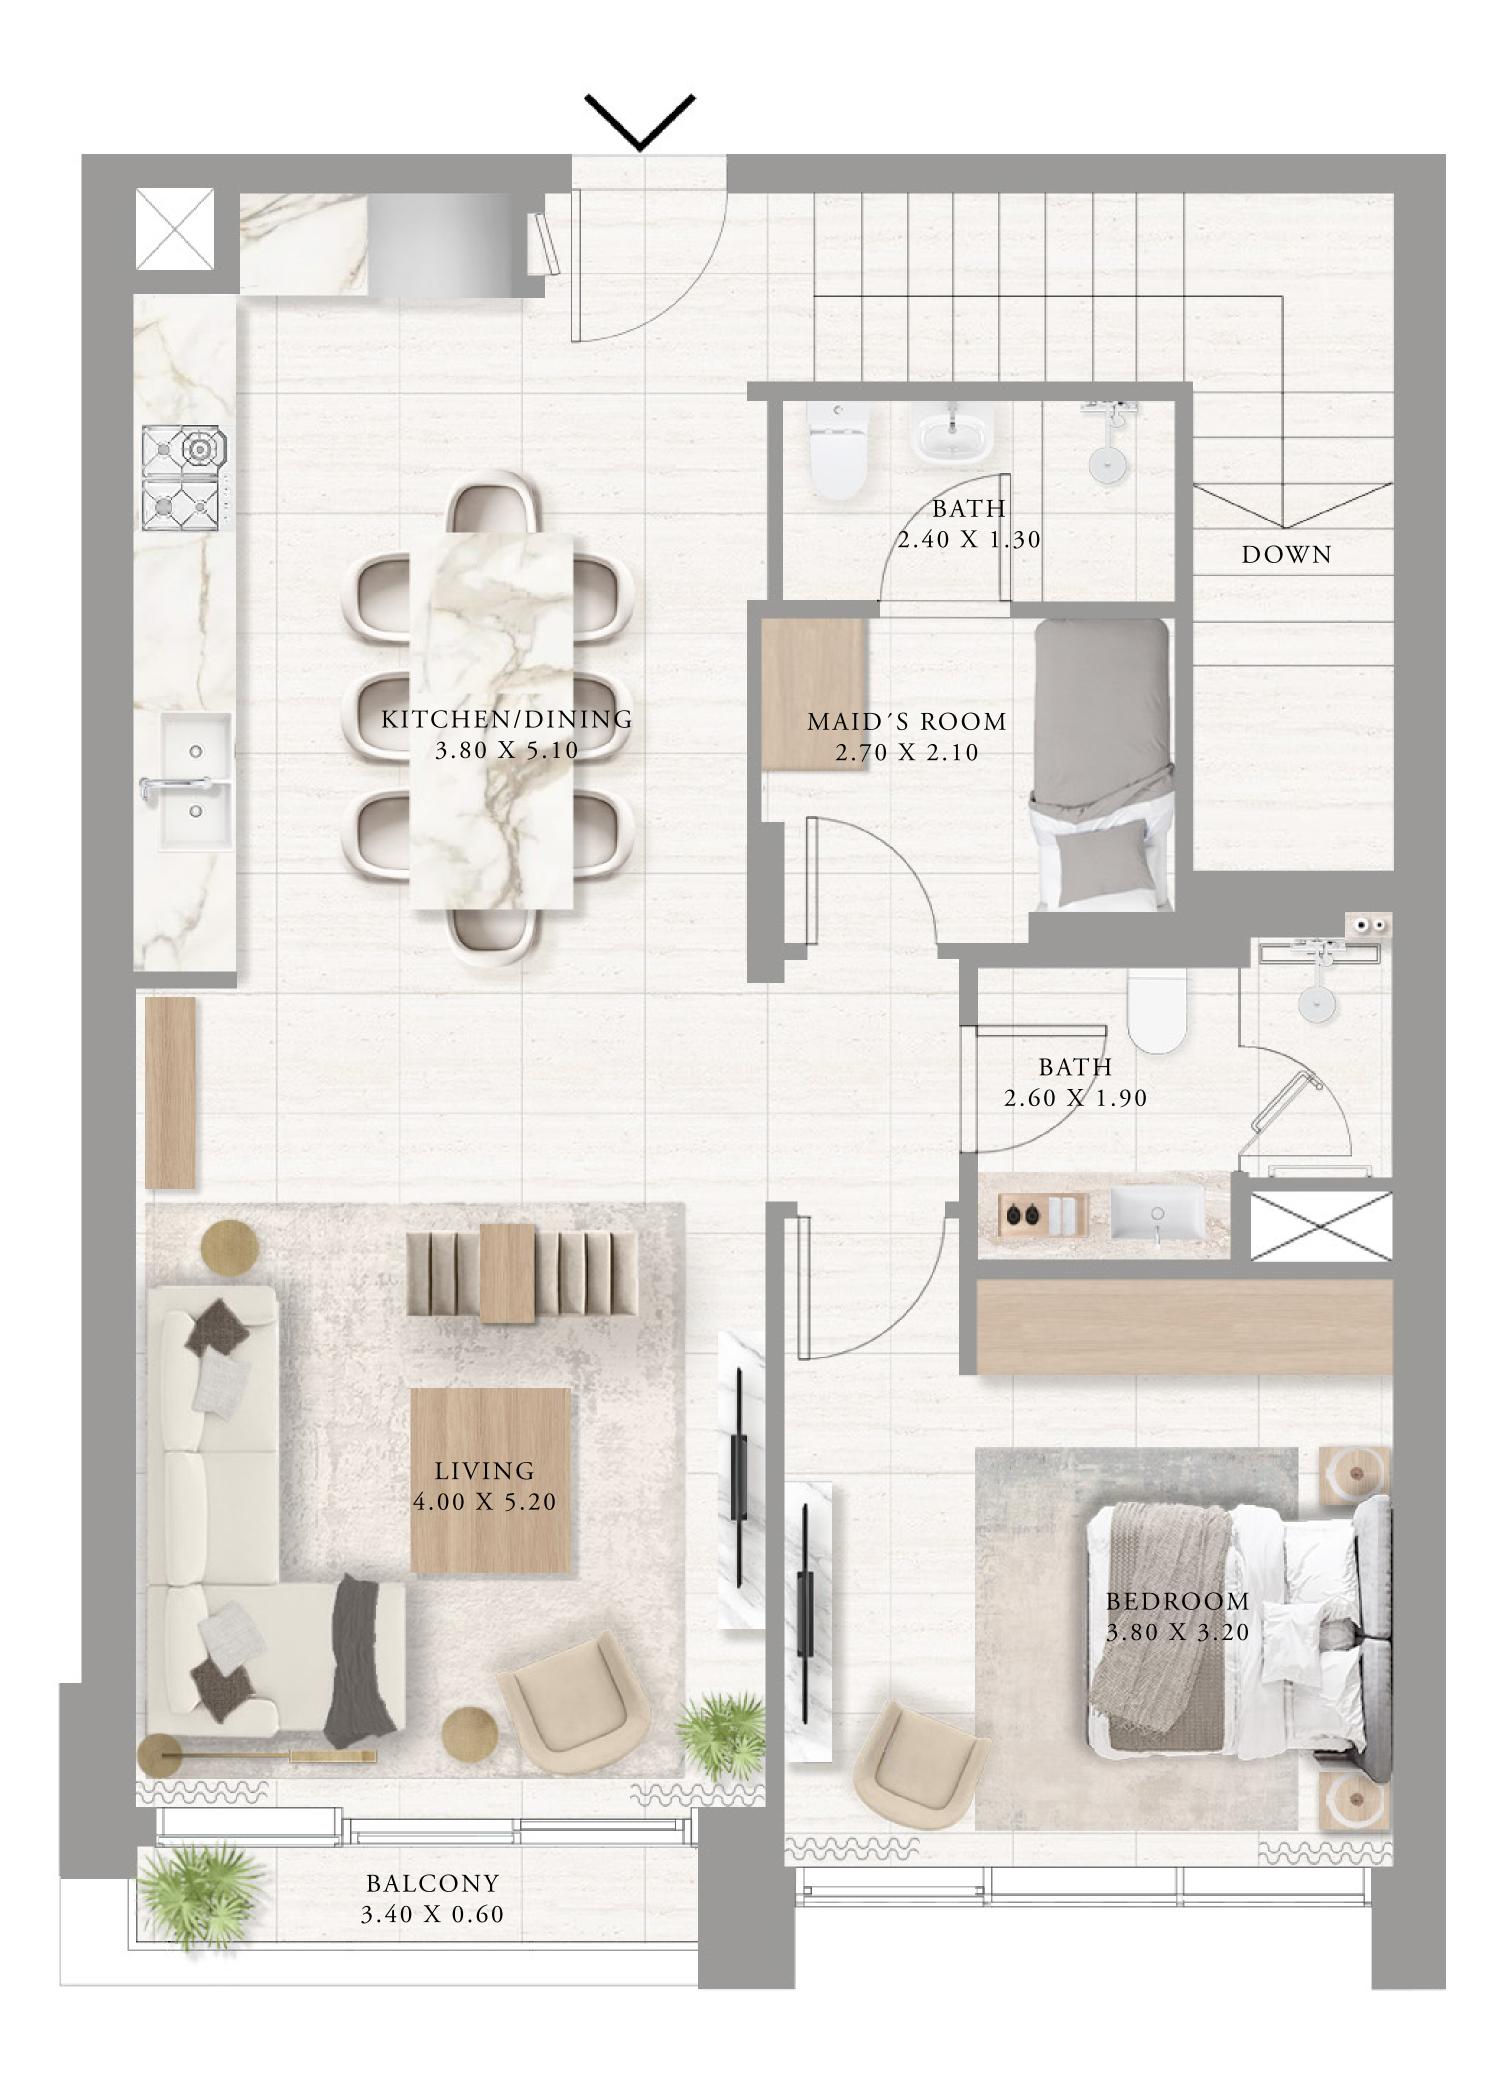

#### TOWNHOUSES 3 BEDROOM

UNIT G01 | GROUND LEVEL

| SUITE AREA   | 1826.42 SQ.FT. | 169.68 |
|--------------|----------------|--------|
| BALCONY AREA | 97.09 SQ.FT.   | 9.02 S |
| TOTAL AREA   | 1923.51 SQ.FT. | 178.7  |

KEY PLAN

FLOOR PLAN 1. All dimensions are in imperial and metric, and measured from finish to finish excluding construction tolerances. 2. All materials, dimensions, and drawings are approximate only. 3. Information is subject to change without notice, at developer's absolute discretion. 4. Actual area may vary from the stated area. 5. Drawings not to scale. 6. All images used are for illustrative purposes only and do not represent the actual size, features, specifications, fittings, and furnishings. 7. The developer reserves the right to make revisions / alterations, at it's absolute discretion, without any liability whatsoever.

68 SQ.M.

SQ.M.

SQ.M.

KEY SECTION

UPPER LEVEL

LOWER LEVEL