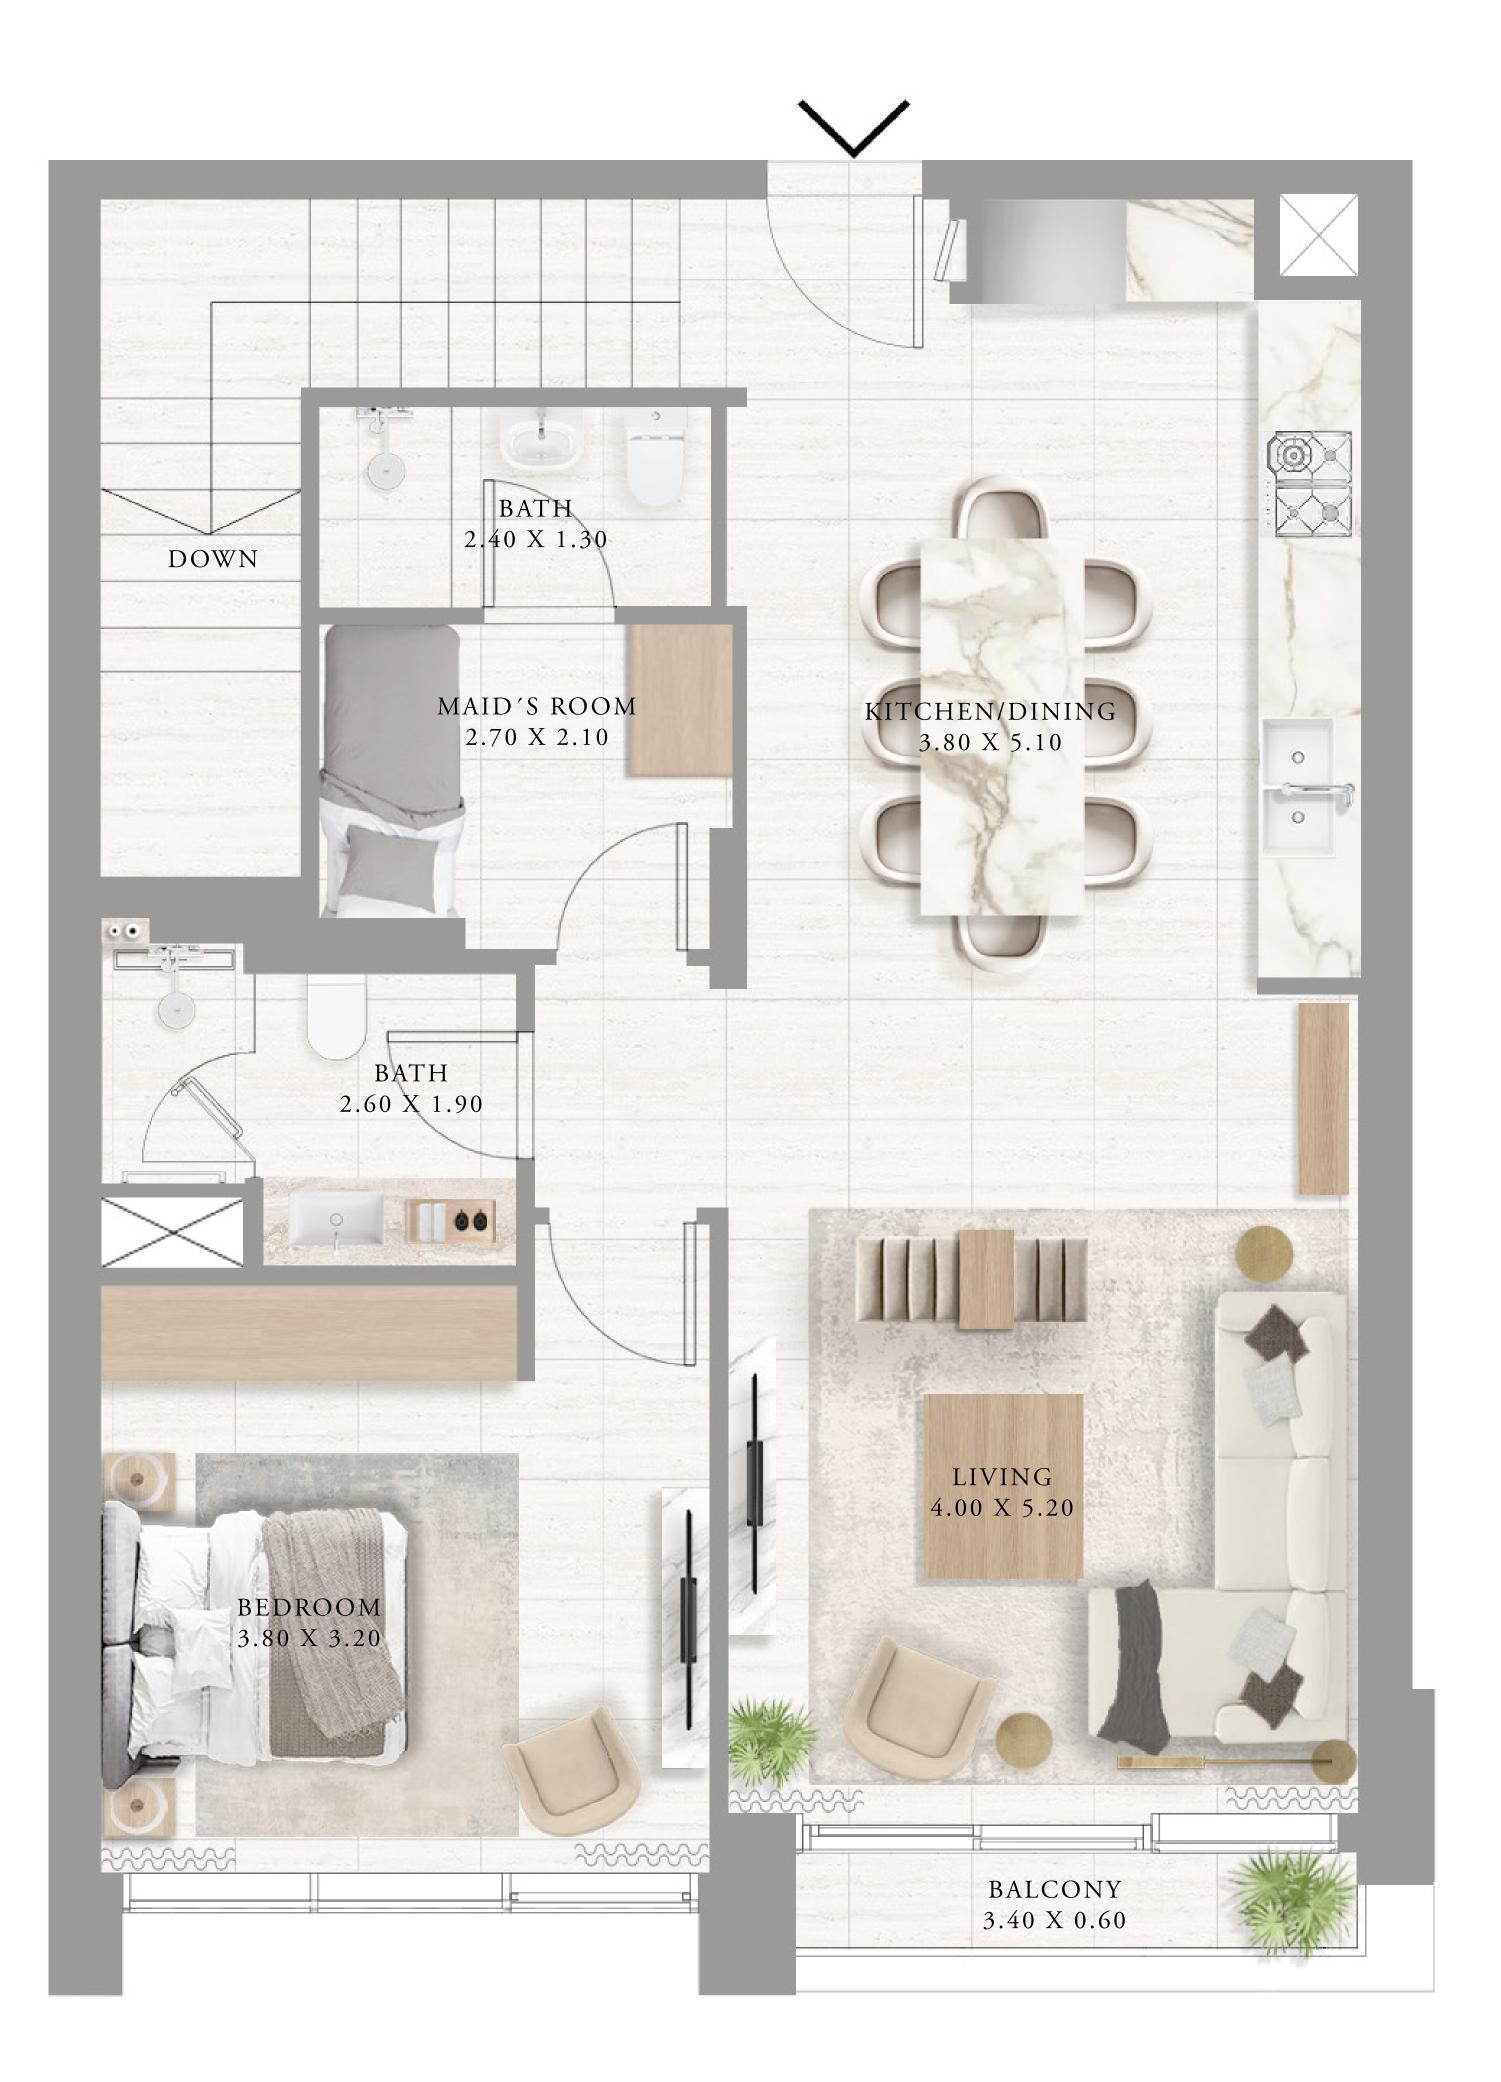

#### APARTMENTS 1 BEDROOM

UNIT 01 | LEVEL 01

| SUITE AREA   | 582.22 SQ.FT. | 54.09 |
|--------------|---------------|-------|
| BALCONY AREA | 56.51 SQ.FT.  | 5.25  |
| TOTAL AREA   | 638.73 SQ.FT. | 59.34 |

KEY PLAN

7. The developer reserves the right to make revisions / alterations, at it's absolute discretion, without any liability whatsoever.

09 SQ.M.

SQ.M.

34 SQ.M.

KEY SECTION

\_ \_ \_ \_ \_ \_