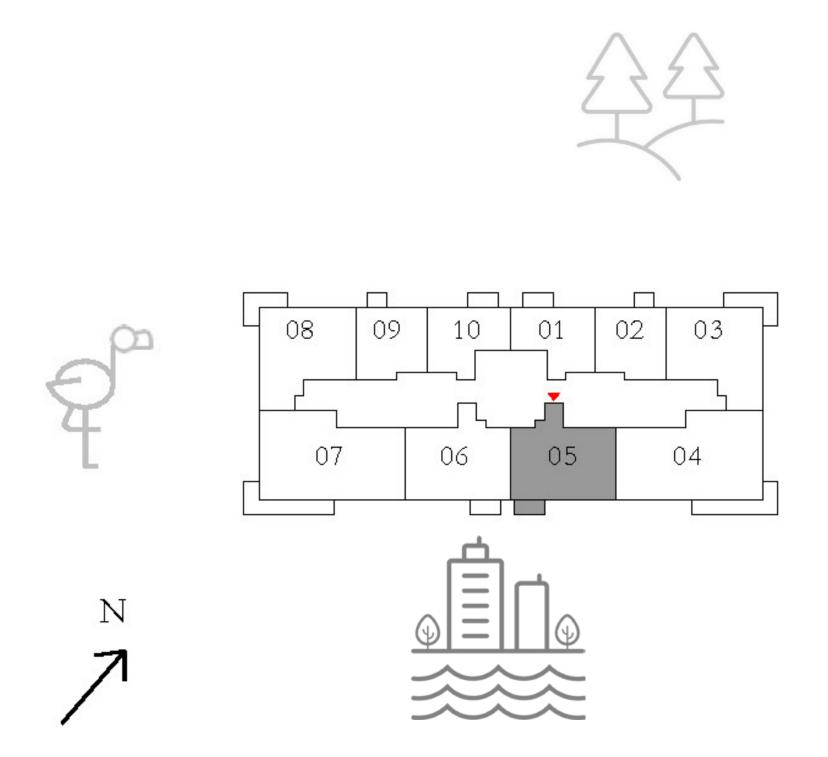

#### APARTMENTS 2 BEDROOM

UNIT 05 | LEVEL 01

| SUITE AREA   | 991.57 SQ.FT. | 92.12 |
|--------------|---------------|-------|
| BALCONY AREA | 0 SQ.FT.      | 0 SQ  |
| TOTAL AREA   | 991.57 SQ.FT. | 92.12 |

KEY PLAN

FLOOR PLAN 1. All dimensions are in imperial and metric, and measured from finish to finish excluding construction tolerances. 2. All materials, dimensions, and drawings are approximate only. 3. Information is subject to change without notice, at developer's absolute discretion. 4. Actual area may vary from the stated area. 5. Drawings not to scale. 6. All images used are for illustrative purposes only and do not represent the actual size, features, specifications, fittings, and furnishings. 7. The developer reserves the right to make revisions / alterations, at it's absolute discretion, without any liability whatsoever.

12 SQ.M.

Q.M.

12 SQ.M.

KEY SECTION