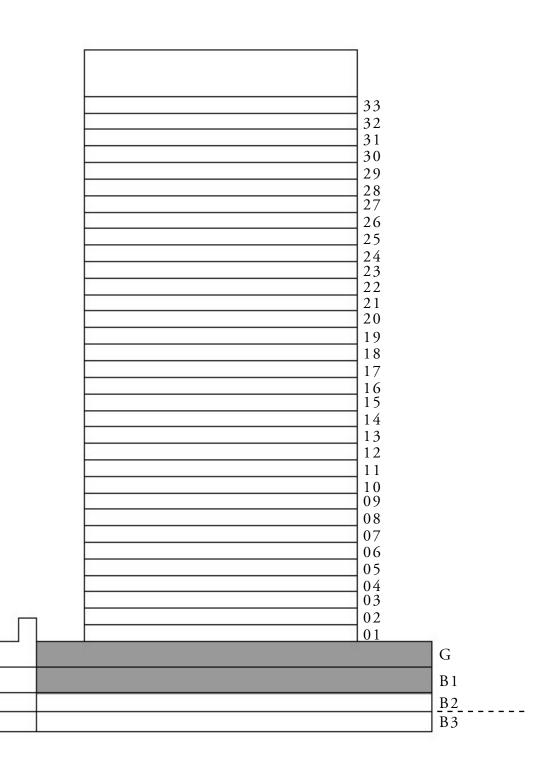

68 SQ.M.

SQ.M.

SQ.M.

KEY SECTION

UPPER LEVEL

LOWER LEVEL

UPPER LEVEL

LOWER LEVEL

61 SQ.M.

SQ.M.

56 SQ.M.

KEY SECTION

UPPER LEVEL

LOWER LEVEL