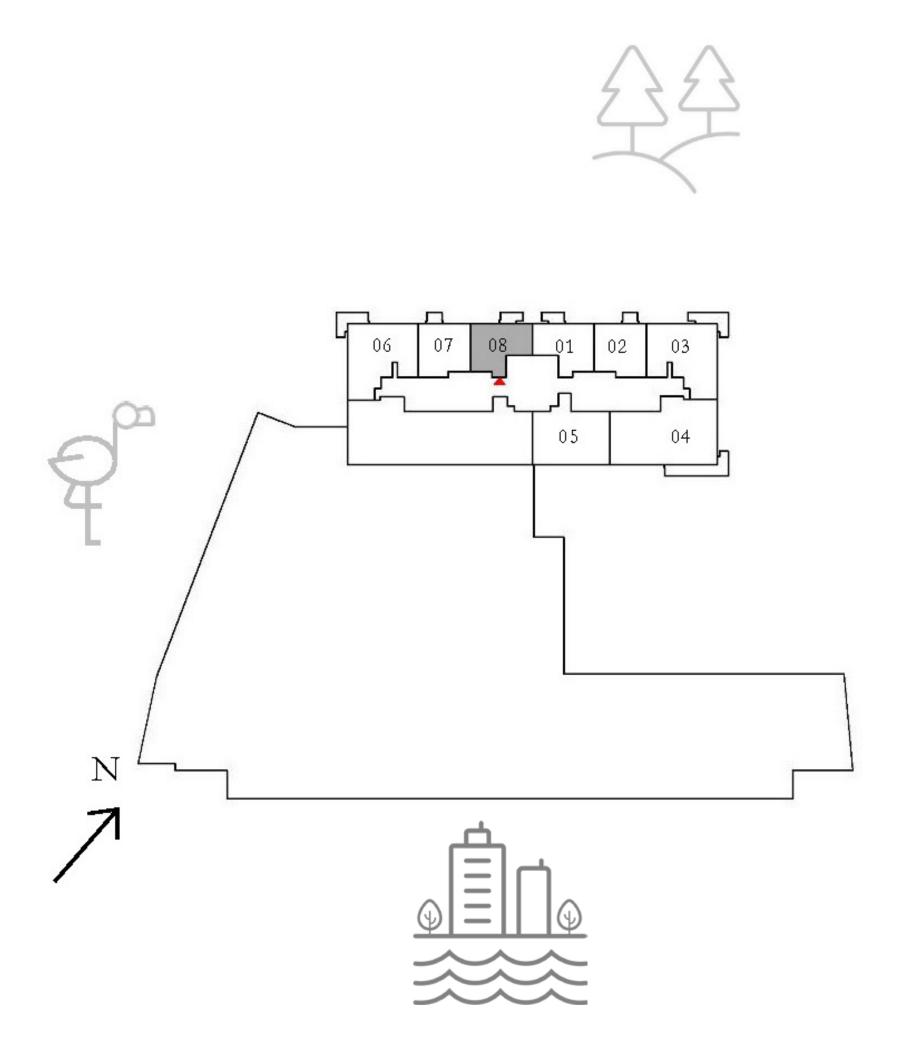

#### APARTMENTS 1 BEDROOM

UNIT 08 | LEVEL 01

| SUITE AREA   | 582.22 SQ.FT. | 54.09 |
|--------------|---------------|-------|
| BALCONY AREA | 56.73 SQ.FT.  | 5.27  |
| TOTAL AREA   | 638.95 SQ.FT. | 59.30 |

KEY PLAN

FLOOR PLAN 1. All dimensions are in imperial and metric, and measured from finish to finish excluding construction tolerances. 2. All materials, dimensions, and drawings are approximate only. 3. Information is subject to change without notice, at developer's absolute discretion. 4. Actual area may vary from the stated area. 5. Drawings not to scale. 6. All images used are for illustrative purposes only and do not represent the actual size, features, specifications, fittings, and furnishings. 7. The developer reserves the right to make revisions / alterations, at it's absolute discretion, without any liability whatsoever.

09 SQ.M.

SQ.M.

36 SQ.M.

KEY SECTION