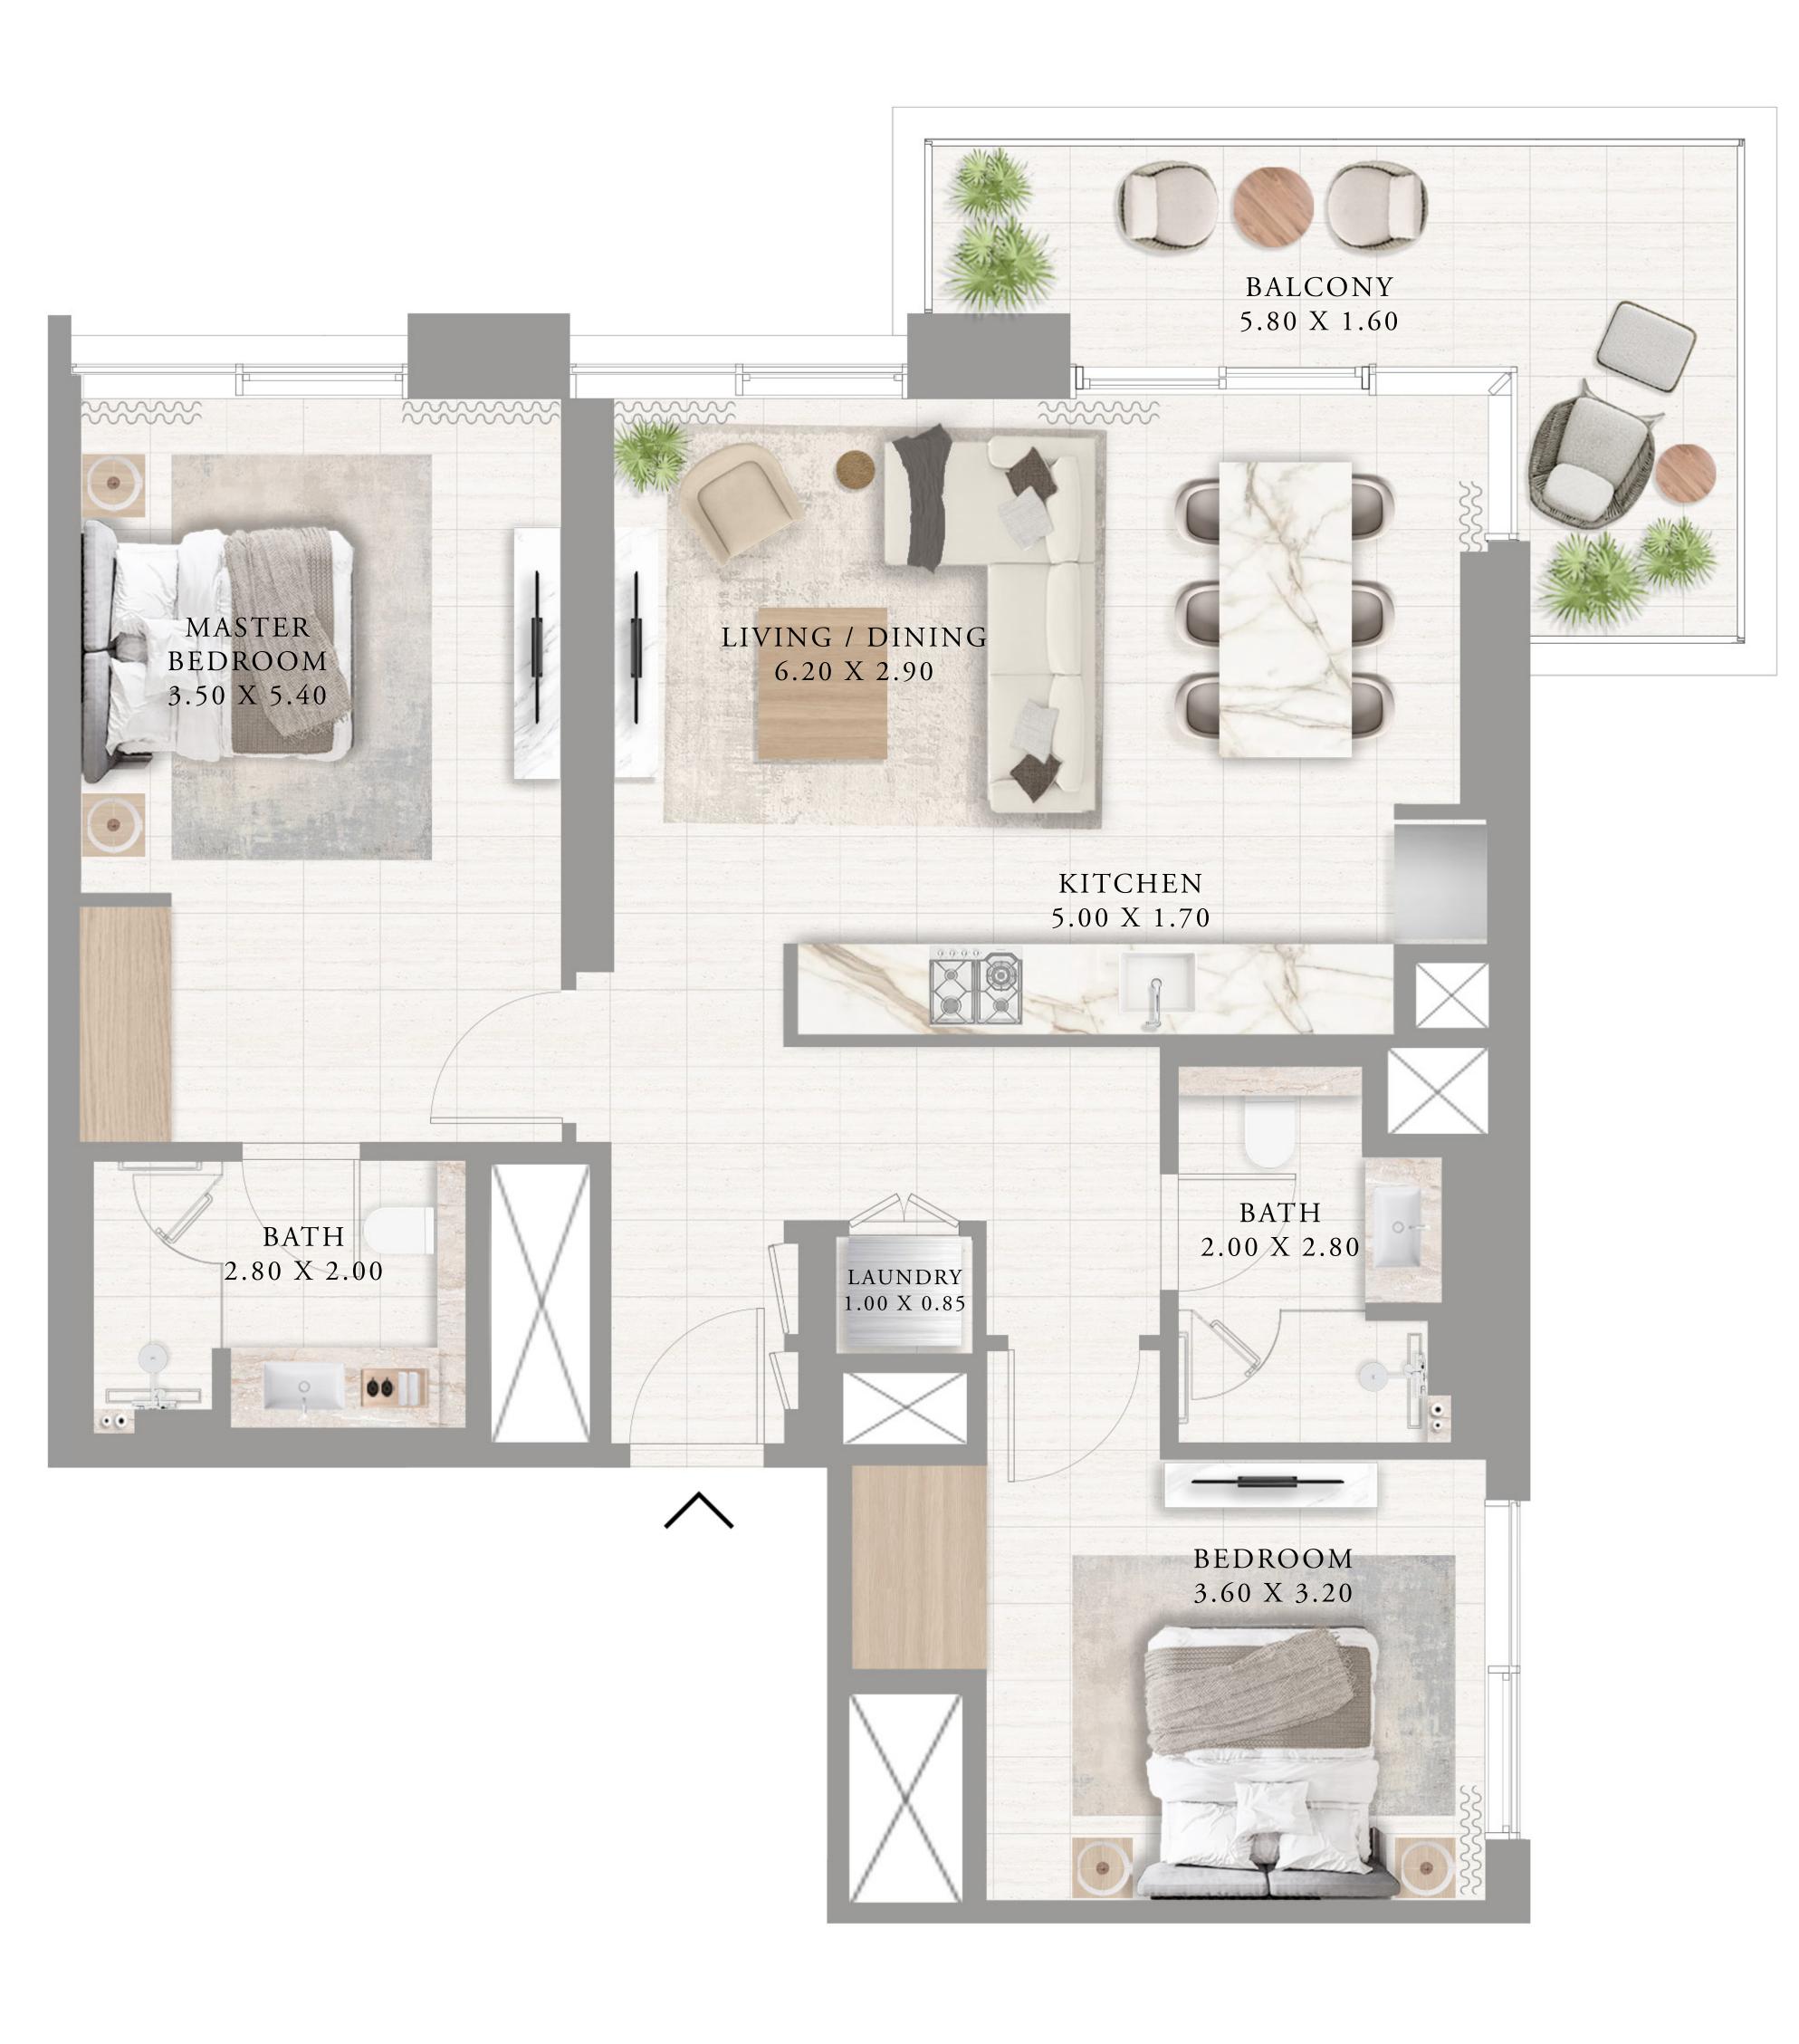

#### APARTMENTS 2 BEDROOM

UNIT 03 | LEVEL 01

| SUITE AREA   | 980.27 SQ.FT.  | 91.07  |
|--------------|----------------|--------|
| BALCONY AREA | 131.53 SQ.FT.  | 12.22  |
| TOTAL AREA   | 1111.80 SQ.FT. | 103.29 |

KEY PLAN

7. The developer reserves the right to make revisions / alterations, at it's absolute discretion, without any liability whatsoever.

v SQ.M.

2 SQ.M.

29 SQ.M.

KEY SECTION

----