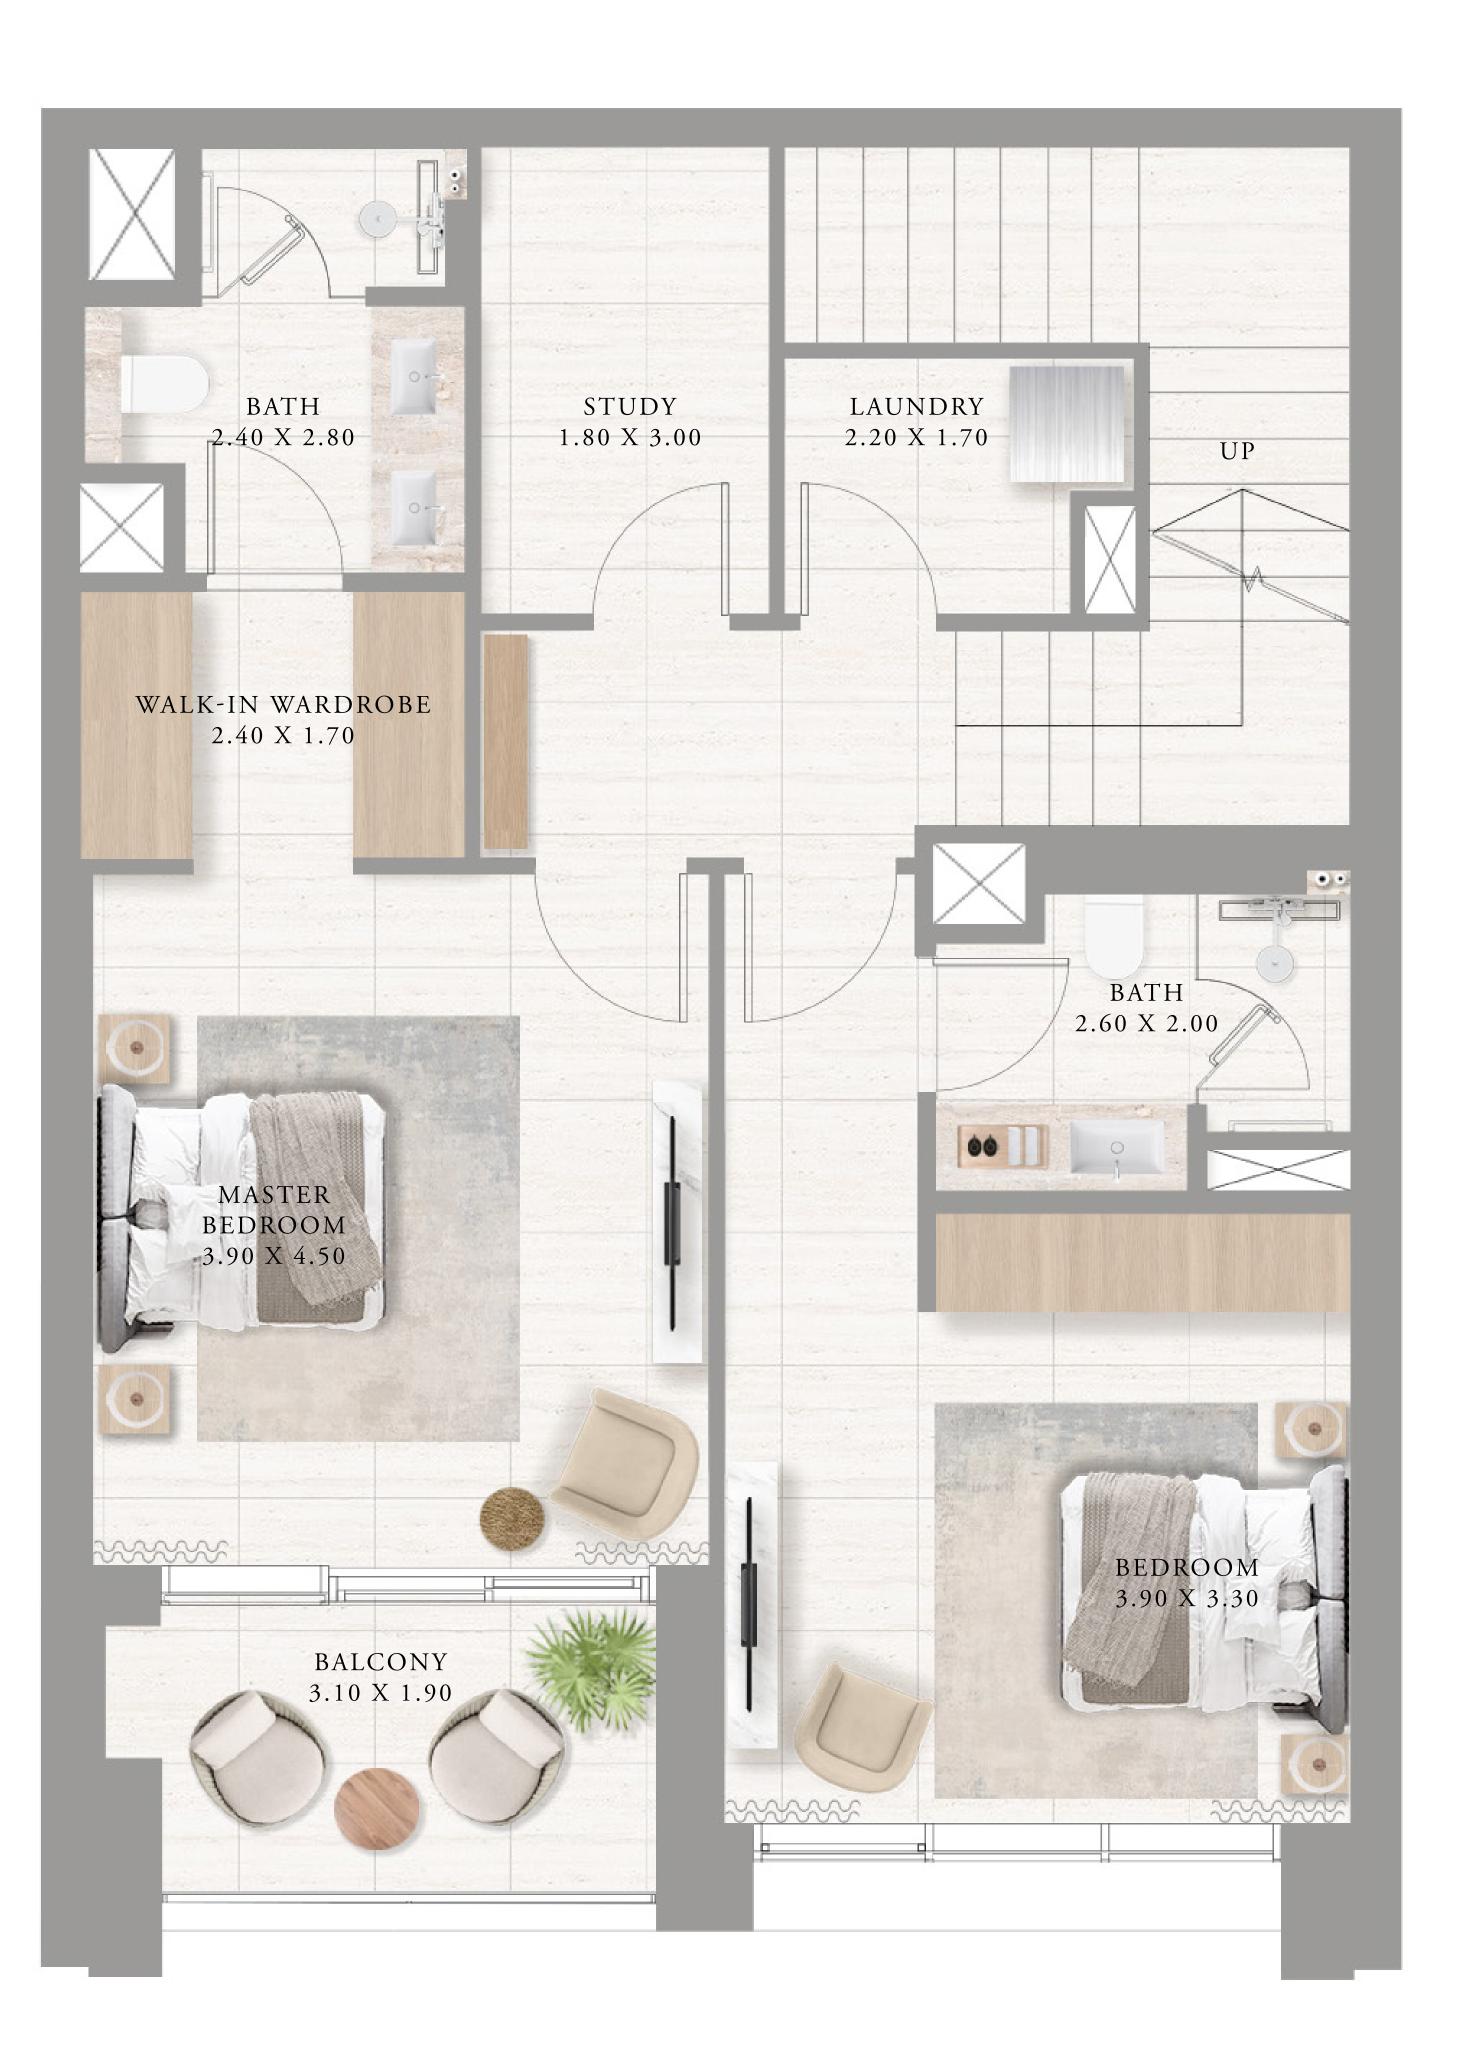

#### TOWNHOUSES 3 BEDROOM

UNIT G03, G05, G07, G09 | GROUND LEVEL

| SUITE AREA   | 1814.9 SQ.FT.  | 168.61 |
|--------------|----------------|--------|
| BALCONY AREA | 96.34 SQ.FT.   | 8.95 S |
| TOTAL AREA   | 1911.24 SQ.FT. | 177.56 |

KEY PLAN

FLOOR PLAN 1. All dimensions are in imperial and metric, and measured from finish to finish excluding construction tolerances. 2. All materials, dimensions, and drawings are approximate only. 3. Information is subject to change without notice, at developer's absolute discretion. 4. Actual area may vary from the stated area. 5. Drawings not to scale. 6. All images used are for illustrative purposes only and do not represent the actual size, features, specifications, fittings, and furnishings. 7. The developer reserves the right to make revisions / alterations, at it's absolute discretion, without any liability whatsoever.

61 SQ.M.

SQ.M.

56 SQ.M.

KEY SECTION

UPPER LEVEL

LOWER LEVEL