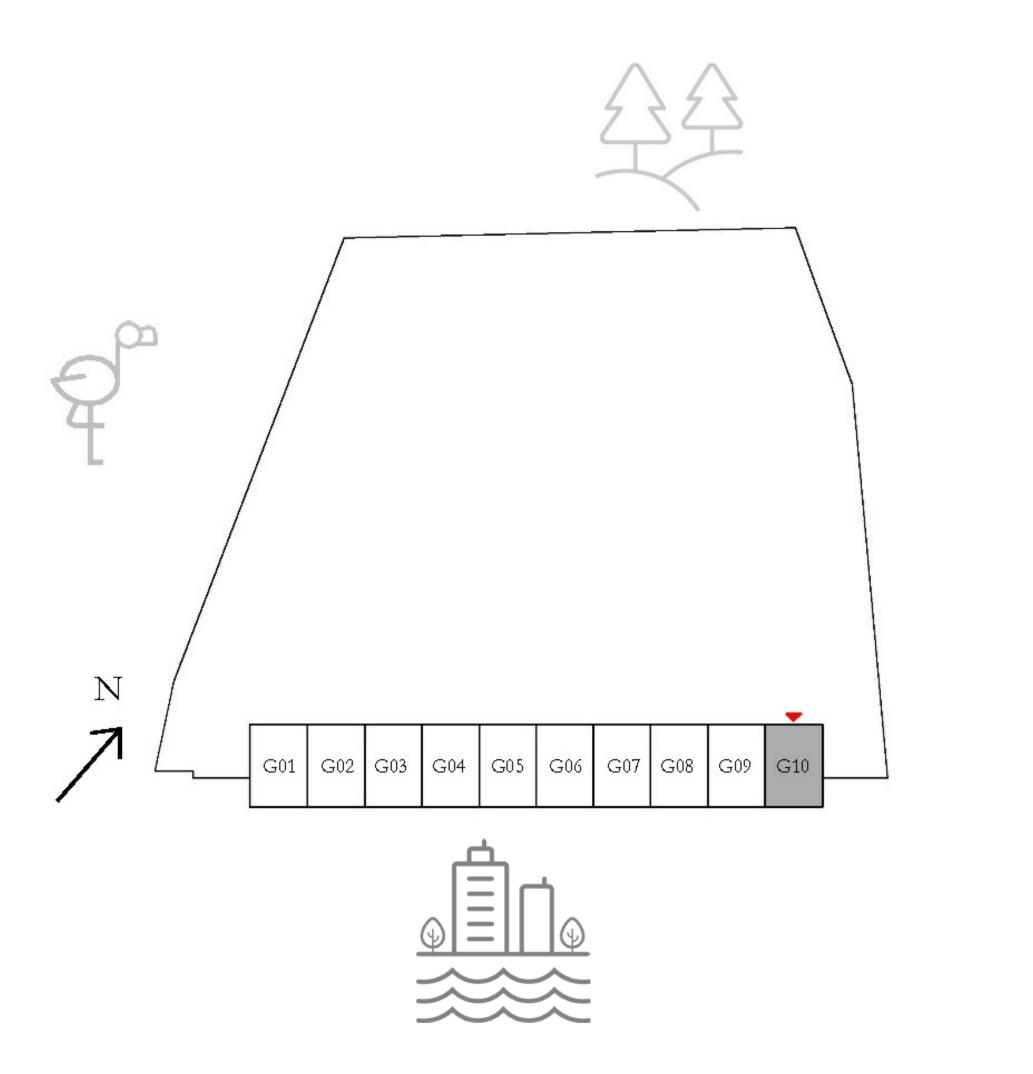

#### TOWNHOUSES 3 BEDROOM

UNIT G10 | GROUND LEVEL

| SUITE AREA   | 1814.9 SQ.FT.  | 168.61 |
|--------------|----------------|--------|
| BALCONY AREA | 97.09 SQ.FT.   | 9.02 S |
| TOTAL AREA   | 1911.99 SQ.FT. | 177.63 |

KEY PLAN

7. The developer reserves the right to make revisions / alterations, at it's absolute discretion, without any liability whatsoever.

61 SQ.M.

SQ.M.

63 SQ.M.

KEY SECTION

UPPER LEVEL

LOWER LEVEL