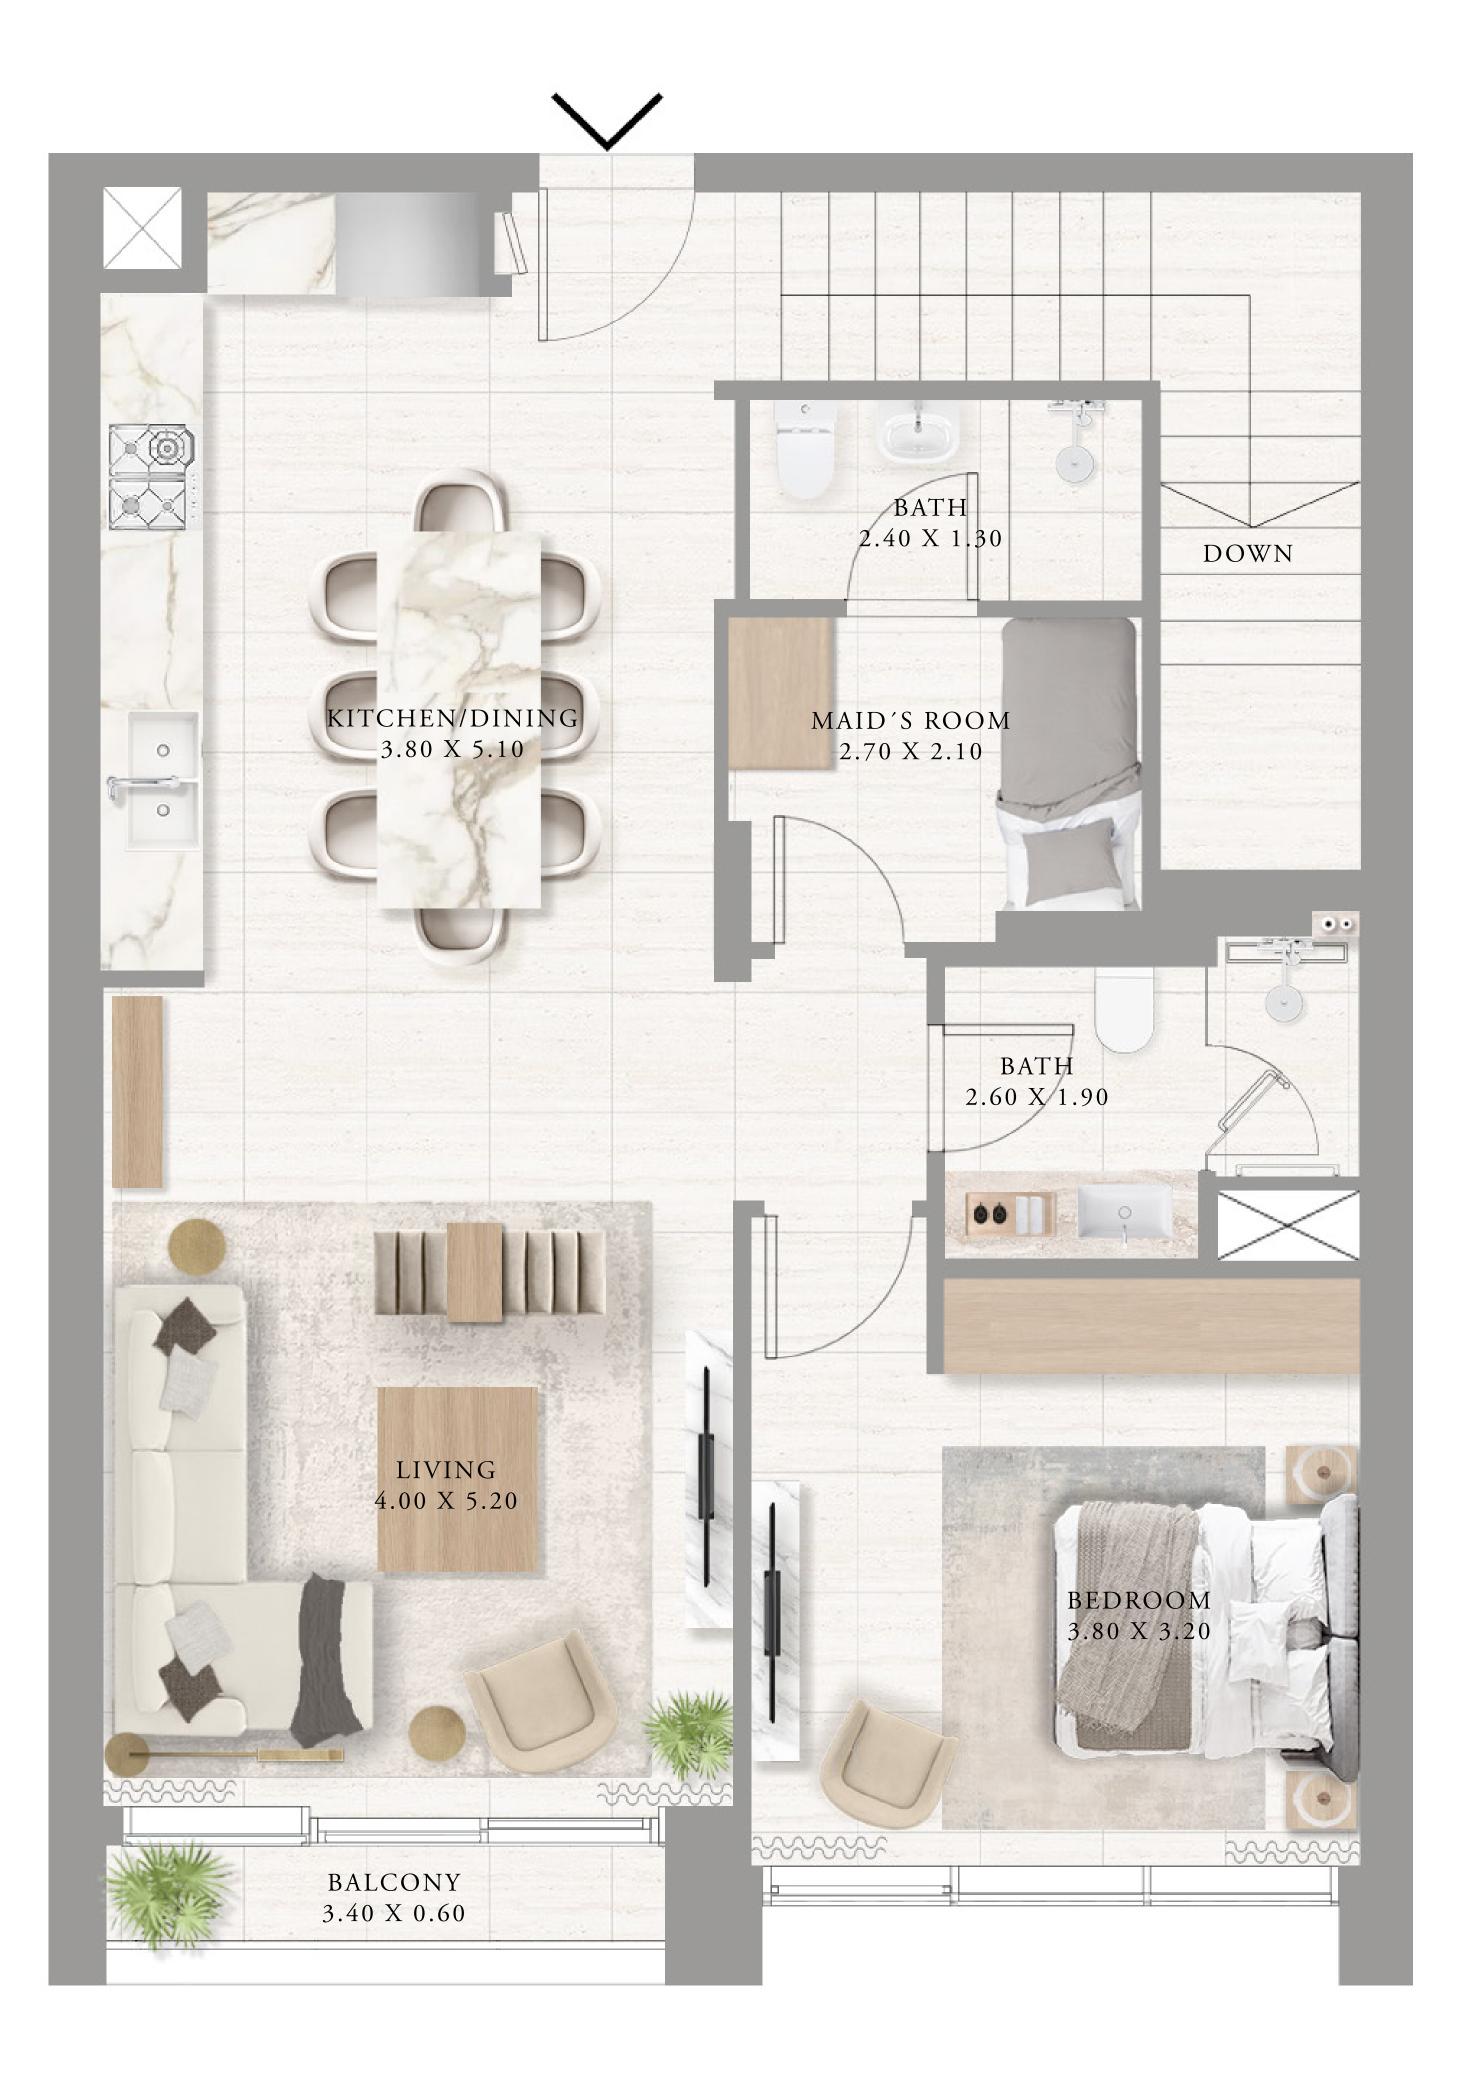

#### TOWNHOUSES 3 BEDROOM

UNIT G03, G05, G07, G09 | GROUND LEVEL

| SUITE AREA   | 1814.9 SQ.FT.  | 168.61 |
|--------------|----------------|--------|
| BALCONY AREA | 96.34 SQ.FT.   | 8.95 S |
| TOTAL AREA   | 1911.24 SQ.FT. | 177.56 |

KEY PLAN

FLOOR PLAN 1. All dimensions are in imperial and metric, and measured from finish to finish excluding construction tolerances. 2. All materials, dimensions, and drawings are approximate only. 3. Information is subject to change without notice, at developer's absolute discretion. 4. Actual area may vary from the stated area. 5. Drawings not to scale. 6. All images used are for illustrative purposes only and do not represent the actual size, features, specifications, fittings, and furnishings. 7. The developer reserves the right to make revisions / alterations, at it's absolute discretion, without any liability whatsoever.

61 SQ.M.

SQ.M.

56 SQ.M.

KEY SECTION

UPPER LEVEL

LOWER LEVEL