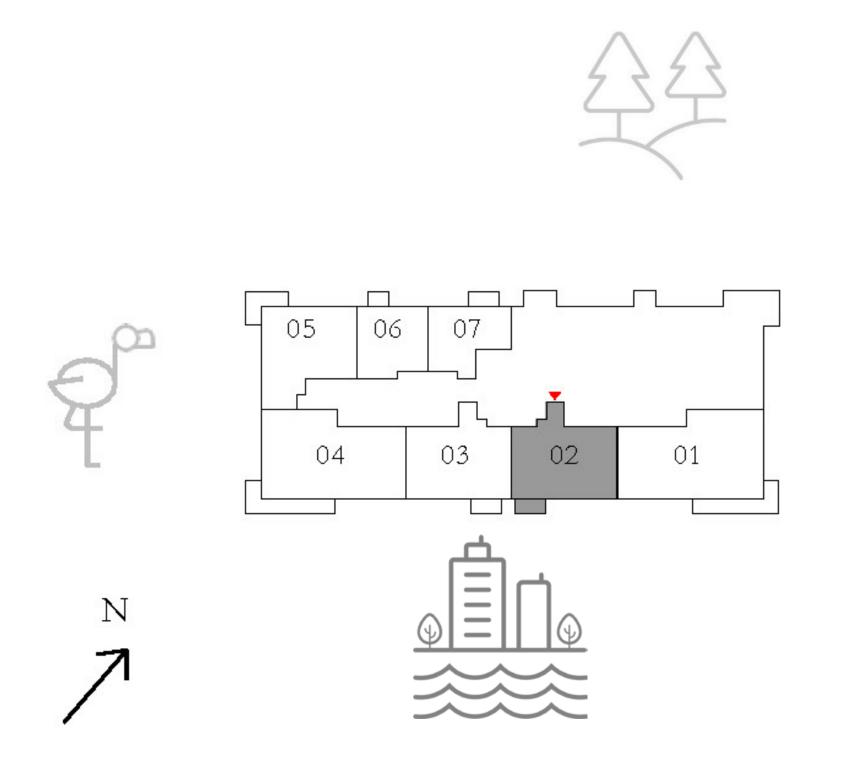

#### APARTMENTS 1 BEDROOM

UNIT 02 | LEVEL 01

| SUITE AREA   | 601.06 SQ.FT. | 55.84 |
|--------------|---------------|-------|
| BALCONY AREA | 40.80 SQ.FT.  | 3.79  |
| TOTAL AREA   | 641.86 SQ.FT. | 59.63 |

KEY PLAN

7. The developer reserves the right to make revisions / alterations, at it's absolute discretion, without any liability whatsoever.

84 SQ.M.

SQ.M.

63 SQ.M.

KEY SECTION

----