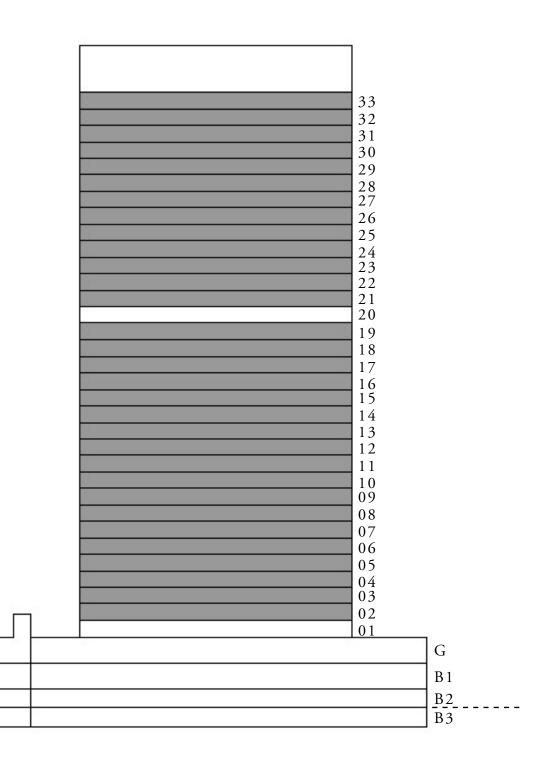

#### APARTMENTS 1 BEDROOM

UNIT 01 | LEVEL 02-19, 21-33

| SUITE AREA   | 582.22 SQ.FT. | 54.09 |
|--------------|---------------|-------|
| BALCONY AREA | 56.51 SQ.FT.  | 5.25  |
| TOTAL AREA   | 638.73 SQ.FT. | 59.34 |

KEY PLAN

FLOOR PLAN 1. All dimensions are in imperial and metric, and measured from finish to finish excluding construction tolerances. 2. All materials, dimensions, and drawings are approximate only. 3. Information is subject to change without notice, at developer's absolute discretion. 4. Actual area may vary from the stated area. 5. Drawings not to scale. 6. All images used are for illustrative purposes only and do not represent the actual size, features, specifications, fittings, and furnishings. 7. The developer reserves the right to make revisions / alterations, at it's absolute discretion, without any liability whatsoever.

09 SQ.M.

SQ.M.

34 SQ.M.

KEY SECTION