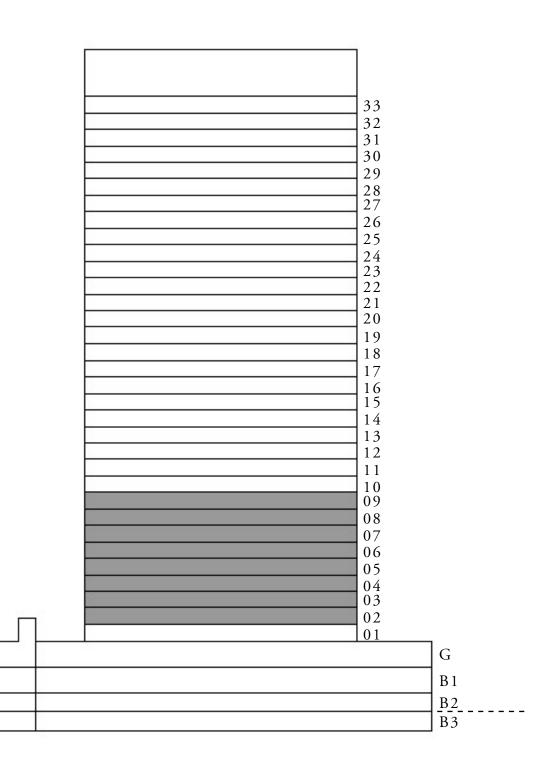

#### APARTMENTS 1 BEDROOM

UNIT 01 | LEVEL 01

| SUITE AREA   | 582.22 SQ.FT. | 54.09 |
|--------------|---------------|-------|
| BALCONY AREA | 56.51 SQ.FT.  | 5.25  |
| TOTAL AREA   | 638.73 SQ.FT. | 59.34 |

KEY PLAN

7. The developer reserves the right to make revisions / alterations, at it's absolute discretion, without any liability whatsoever.

09 SQ.M.

SQ.M.

34 SQ.M.

KEY SECTION

\_ \_ \_ \_ \_ \_