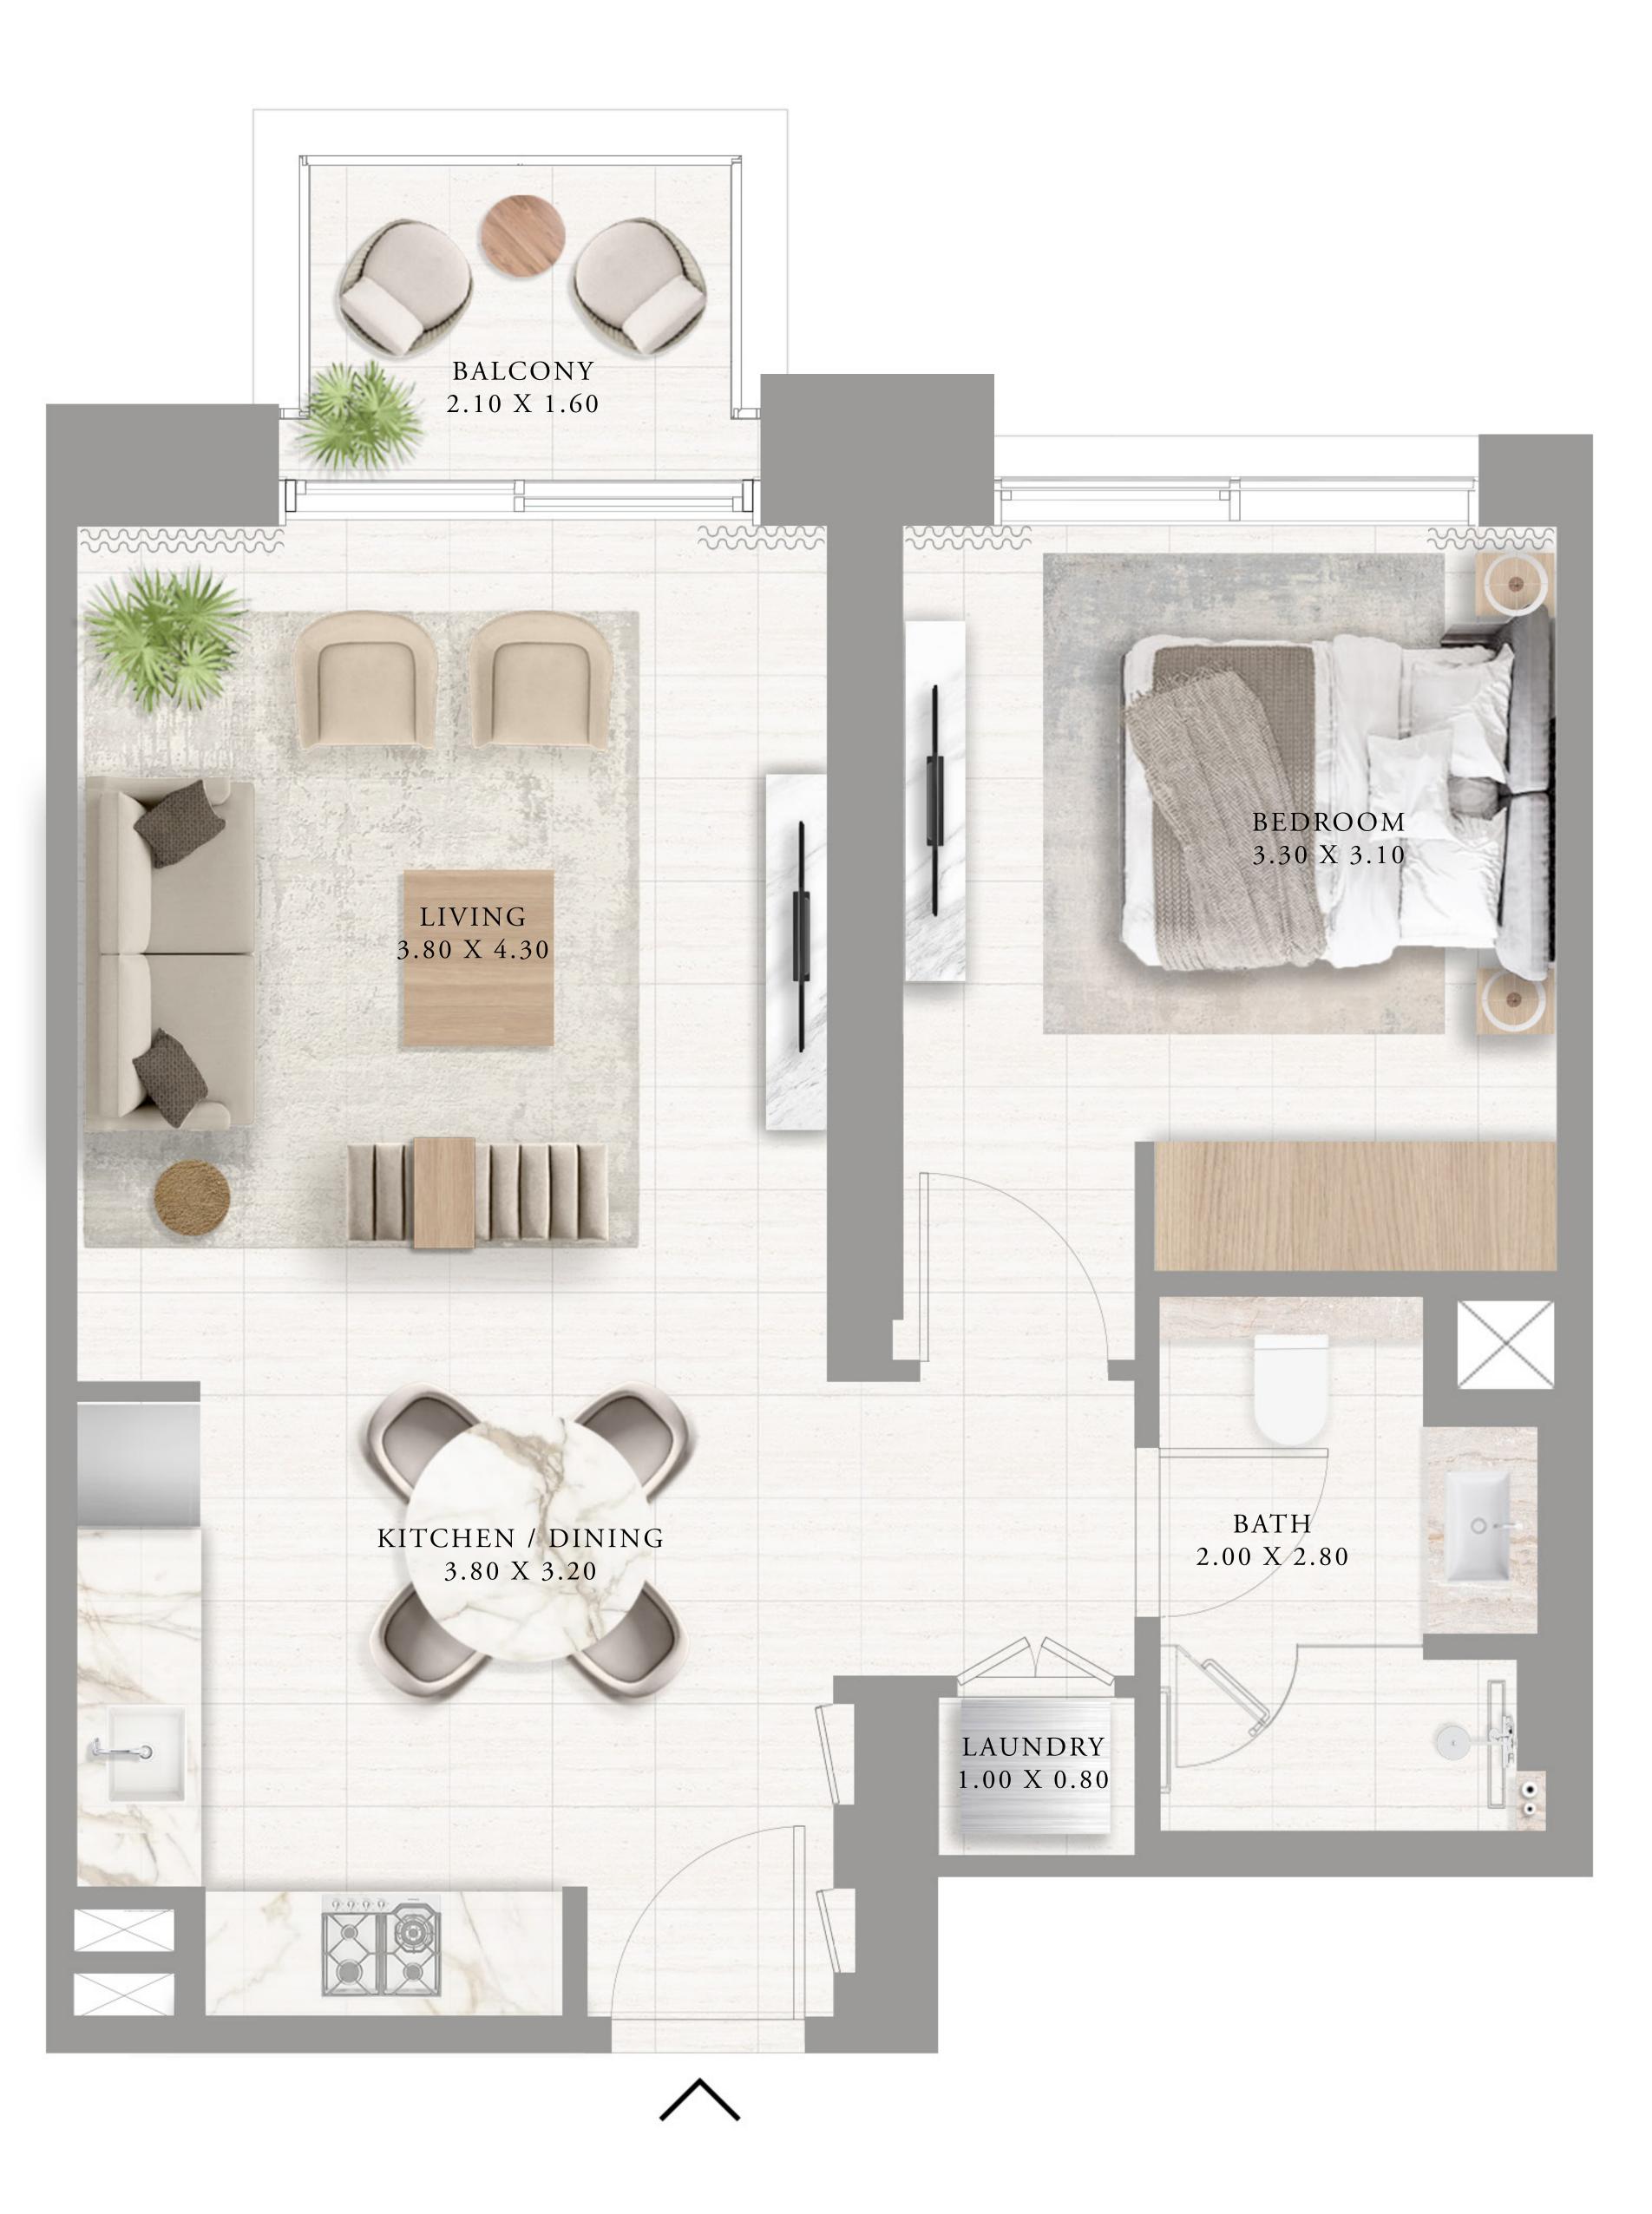

#### APARTMENTS 1 BEDROOM

UNIT 09 | LEVEL 02-19, 21-33

| SUITE AREA   | 601.06 SQ.FT. | 55.84 |
|--------------|---------------|-------|
| BALCONY AREA | 41.12 SQ.FT.  | 3.82  |
| TOTAL AREA   | 642.18 SQ.FT. | 59.60 |