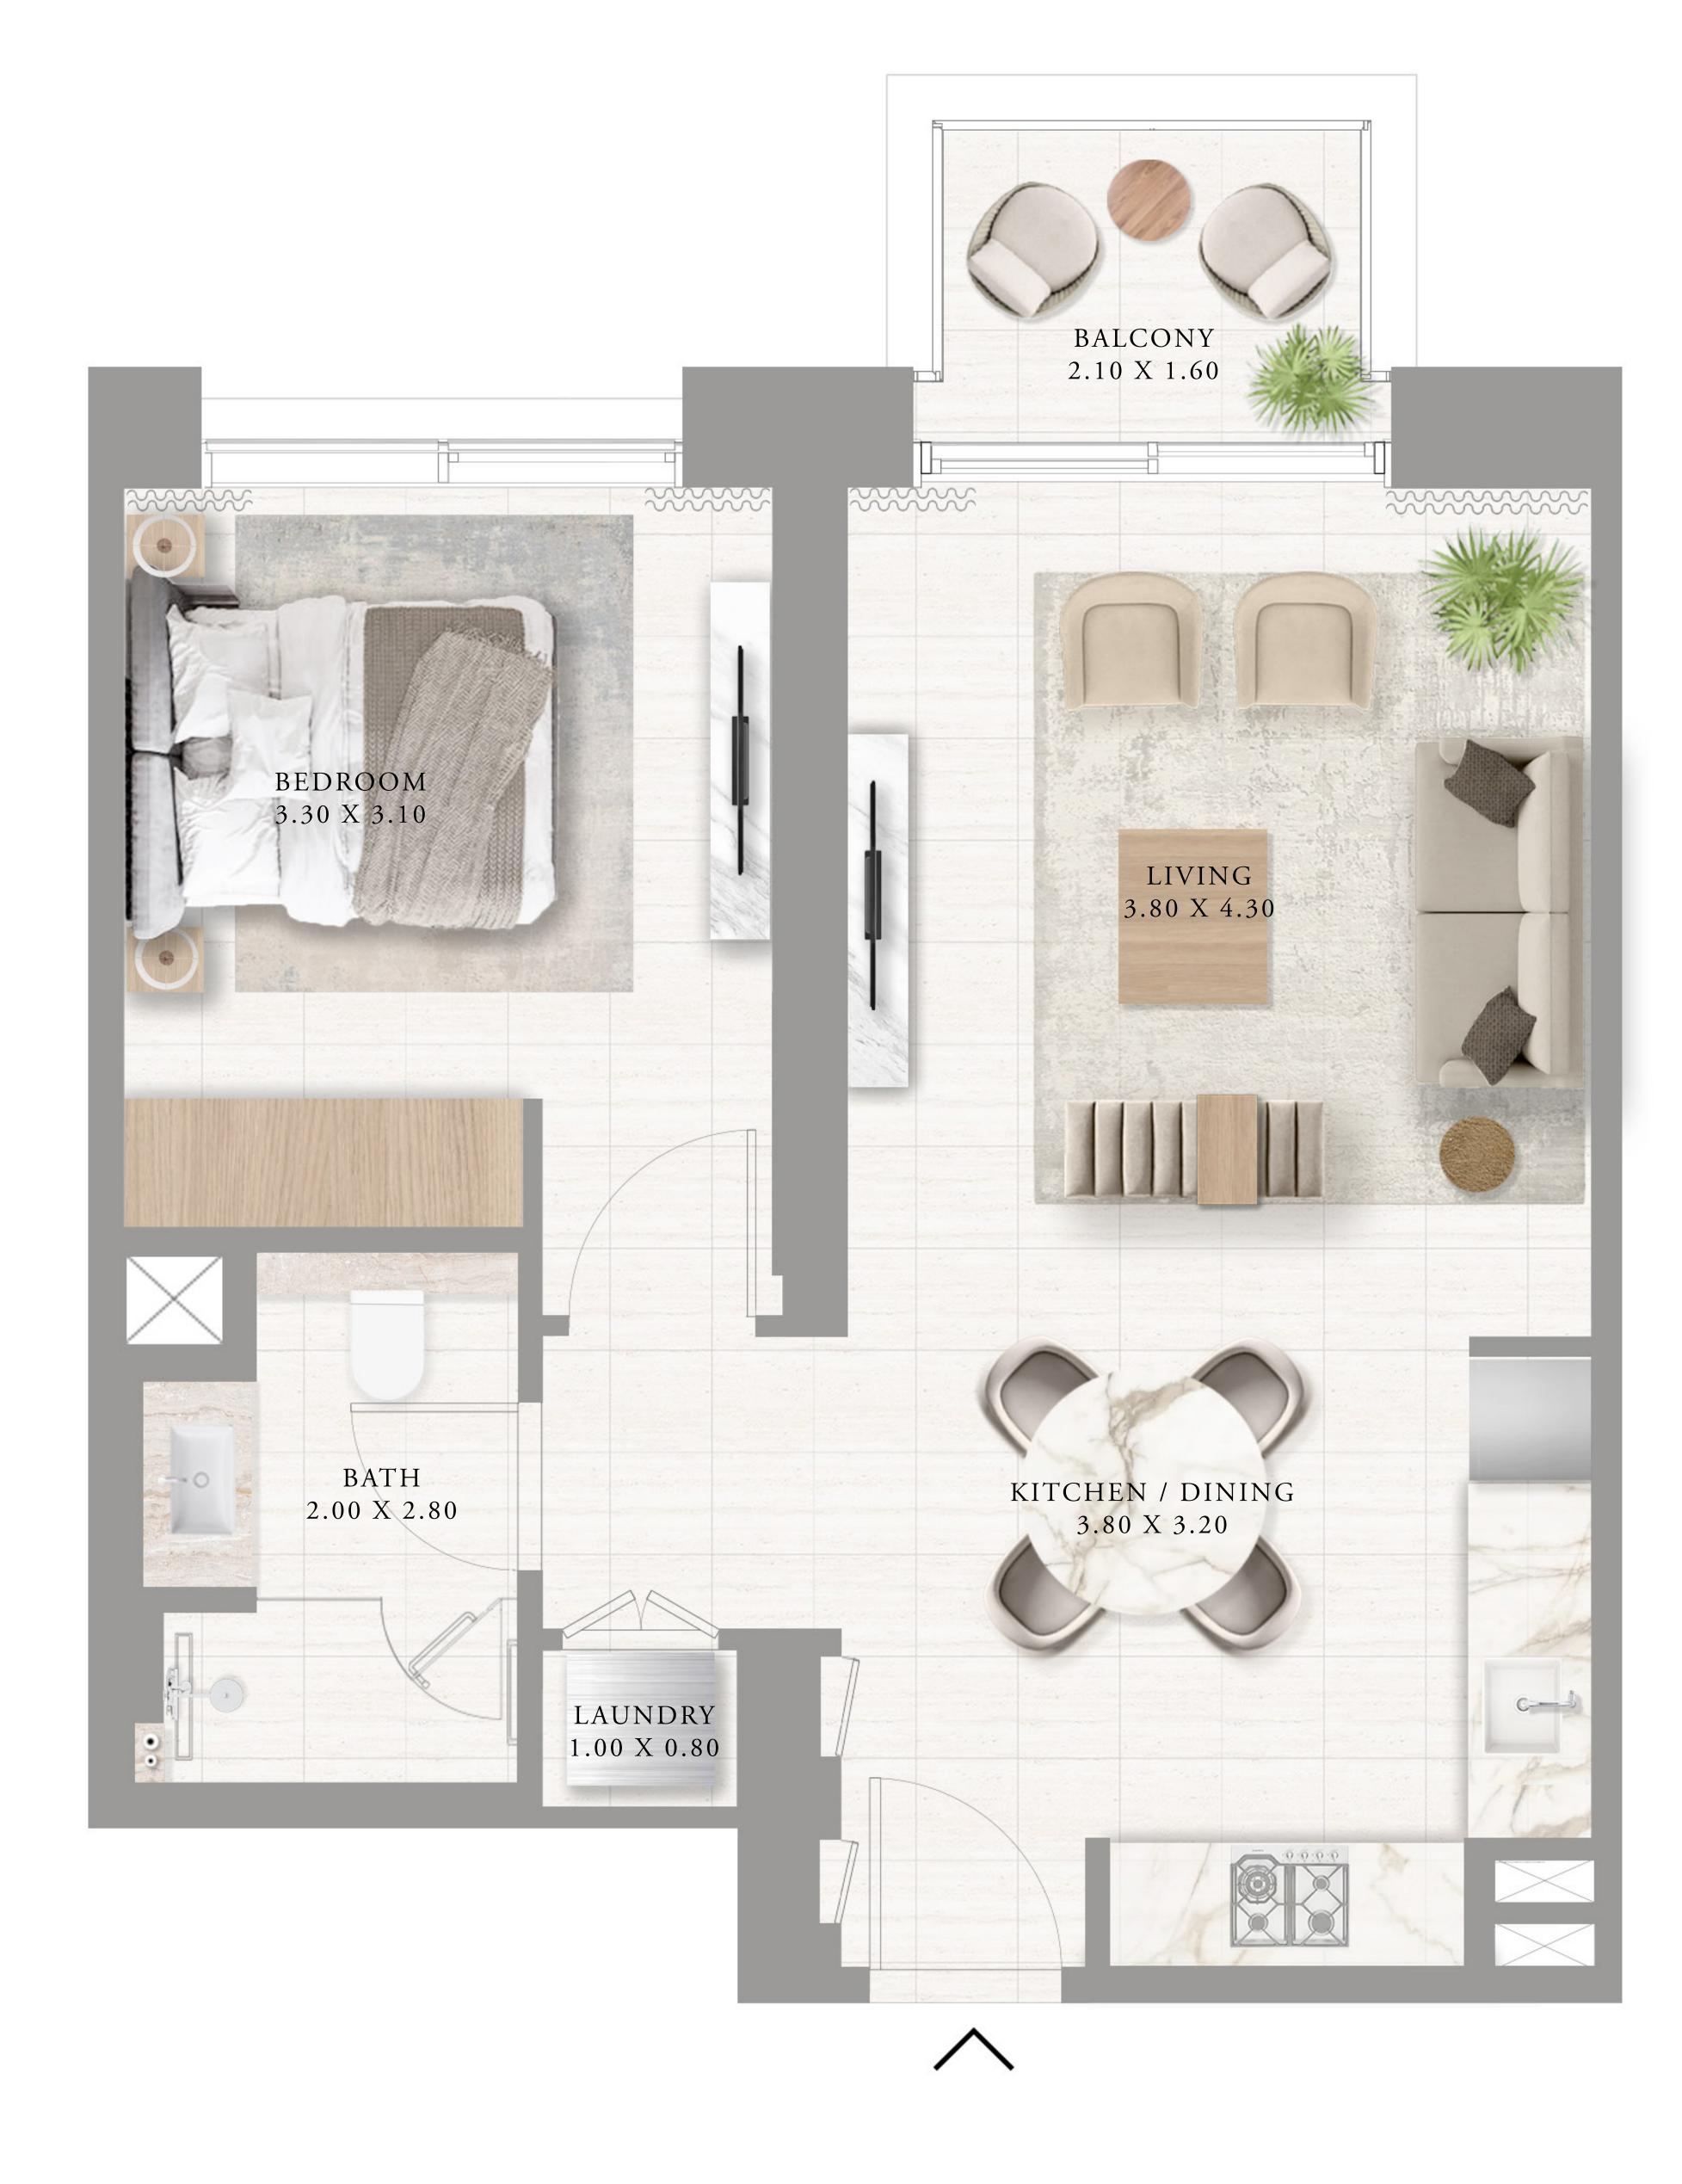

#### APARTMENTS 1 BEDROOM

UNIT 02 | LEVEL 01

| SUITE AREA   | 601.06 SQ.FT. | 55.84 |
|--------------|---------------|-------|
| BALCONY AREA | 40.80 SQ.FT.  | 3.79  |
| TOTAL AREA   | 641.86 SQ.FT. | 59.63 |

KEY PLAN

7. The developer reserves the right to make revisions / alterations, at it's absolute discretion, without any liability whatsoever.

84 SQ.M.

SQ.M.

63 SQ.M.

KEY SECTION

----