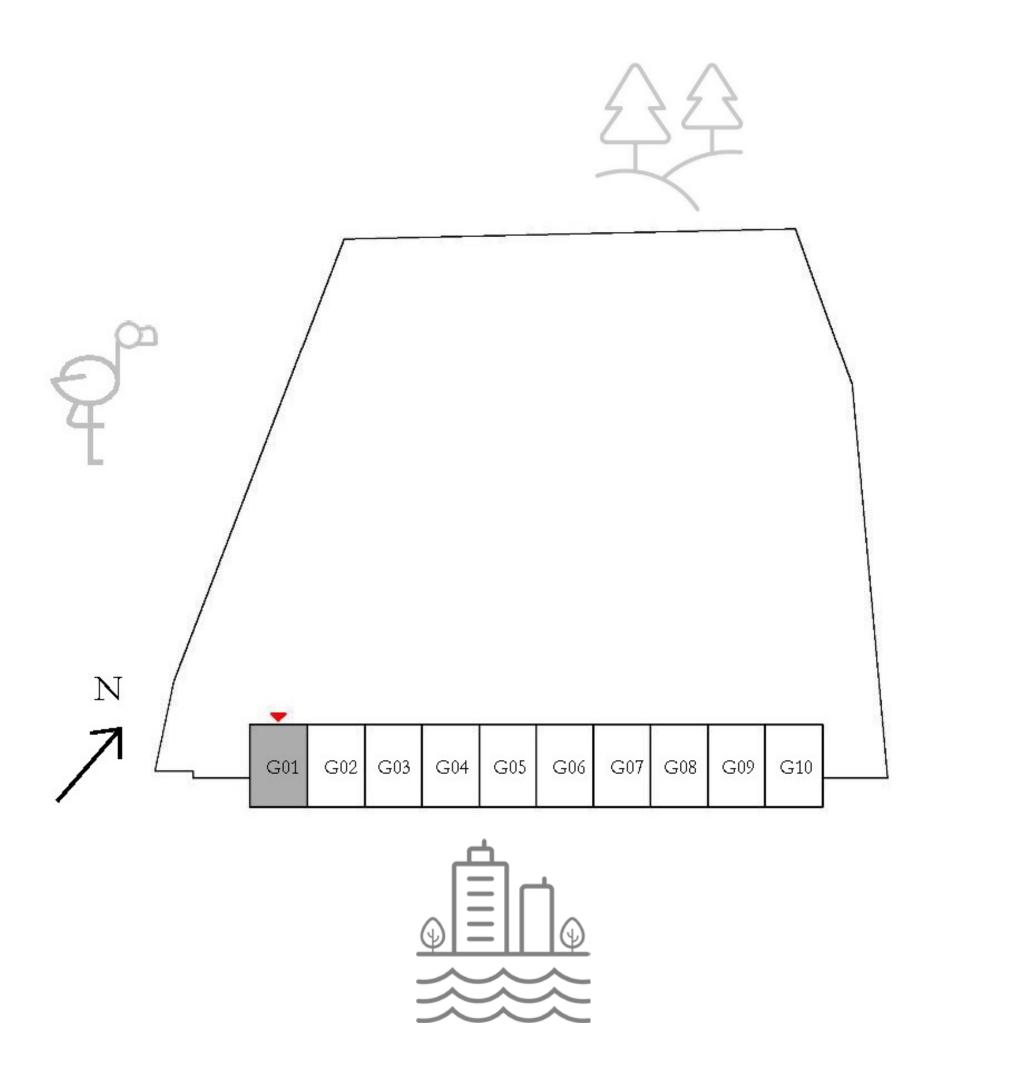

#### TOWNHOUSES 3 BEDROOM

UNIT G01 | GROUND LEVEL

| SUITE AREA   | 1826.42 SQ.FT. | 169.68 |
|--------------|----------------|--------|
| BALCONY AREA | 97.09 SQ.FT.   | 9.02 S |
| TOTAL AREA   | 1923.51 SQ.FT. | 178.7  |

KEY PLAN

FLOOR PLAN 1. All dimensions are in imperial and metric, and measured from finish to finish excluding construction tolerances. 2. All materials, dimensions, and drawings are approximate only. 3. Information is subject to change without notice, at developer's absolute discretion. 4. Actual area may vary from the stated area. 5. Drawings not to scale. 6. All images used are for illustrative purposes only and do not represent the actual size, features, specifications, fittings, and furnishings. 7. The developer reserves the right to make revisions / alterations, at it's absolute discretion, without any liability whatsoever.