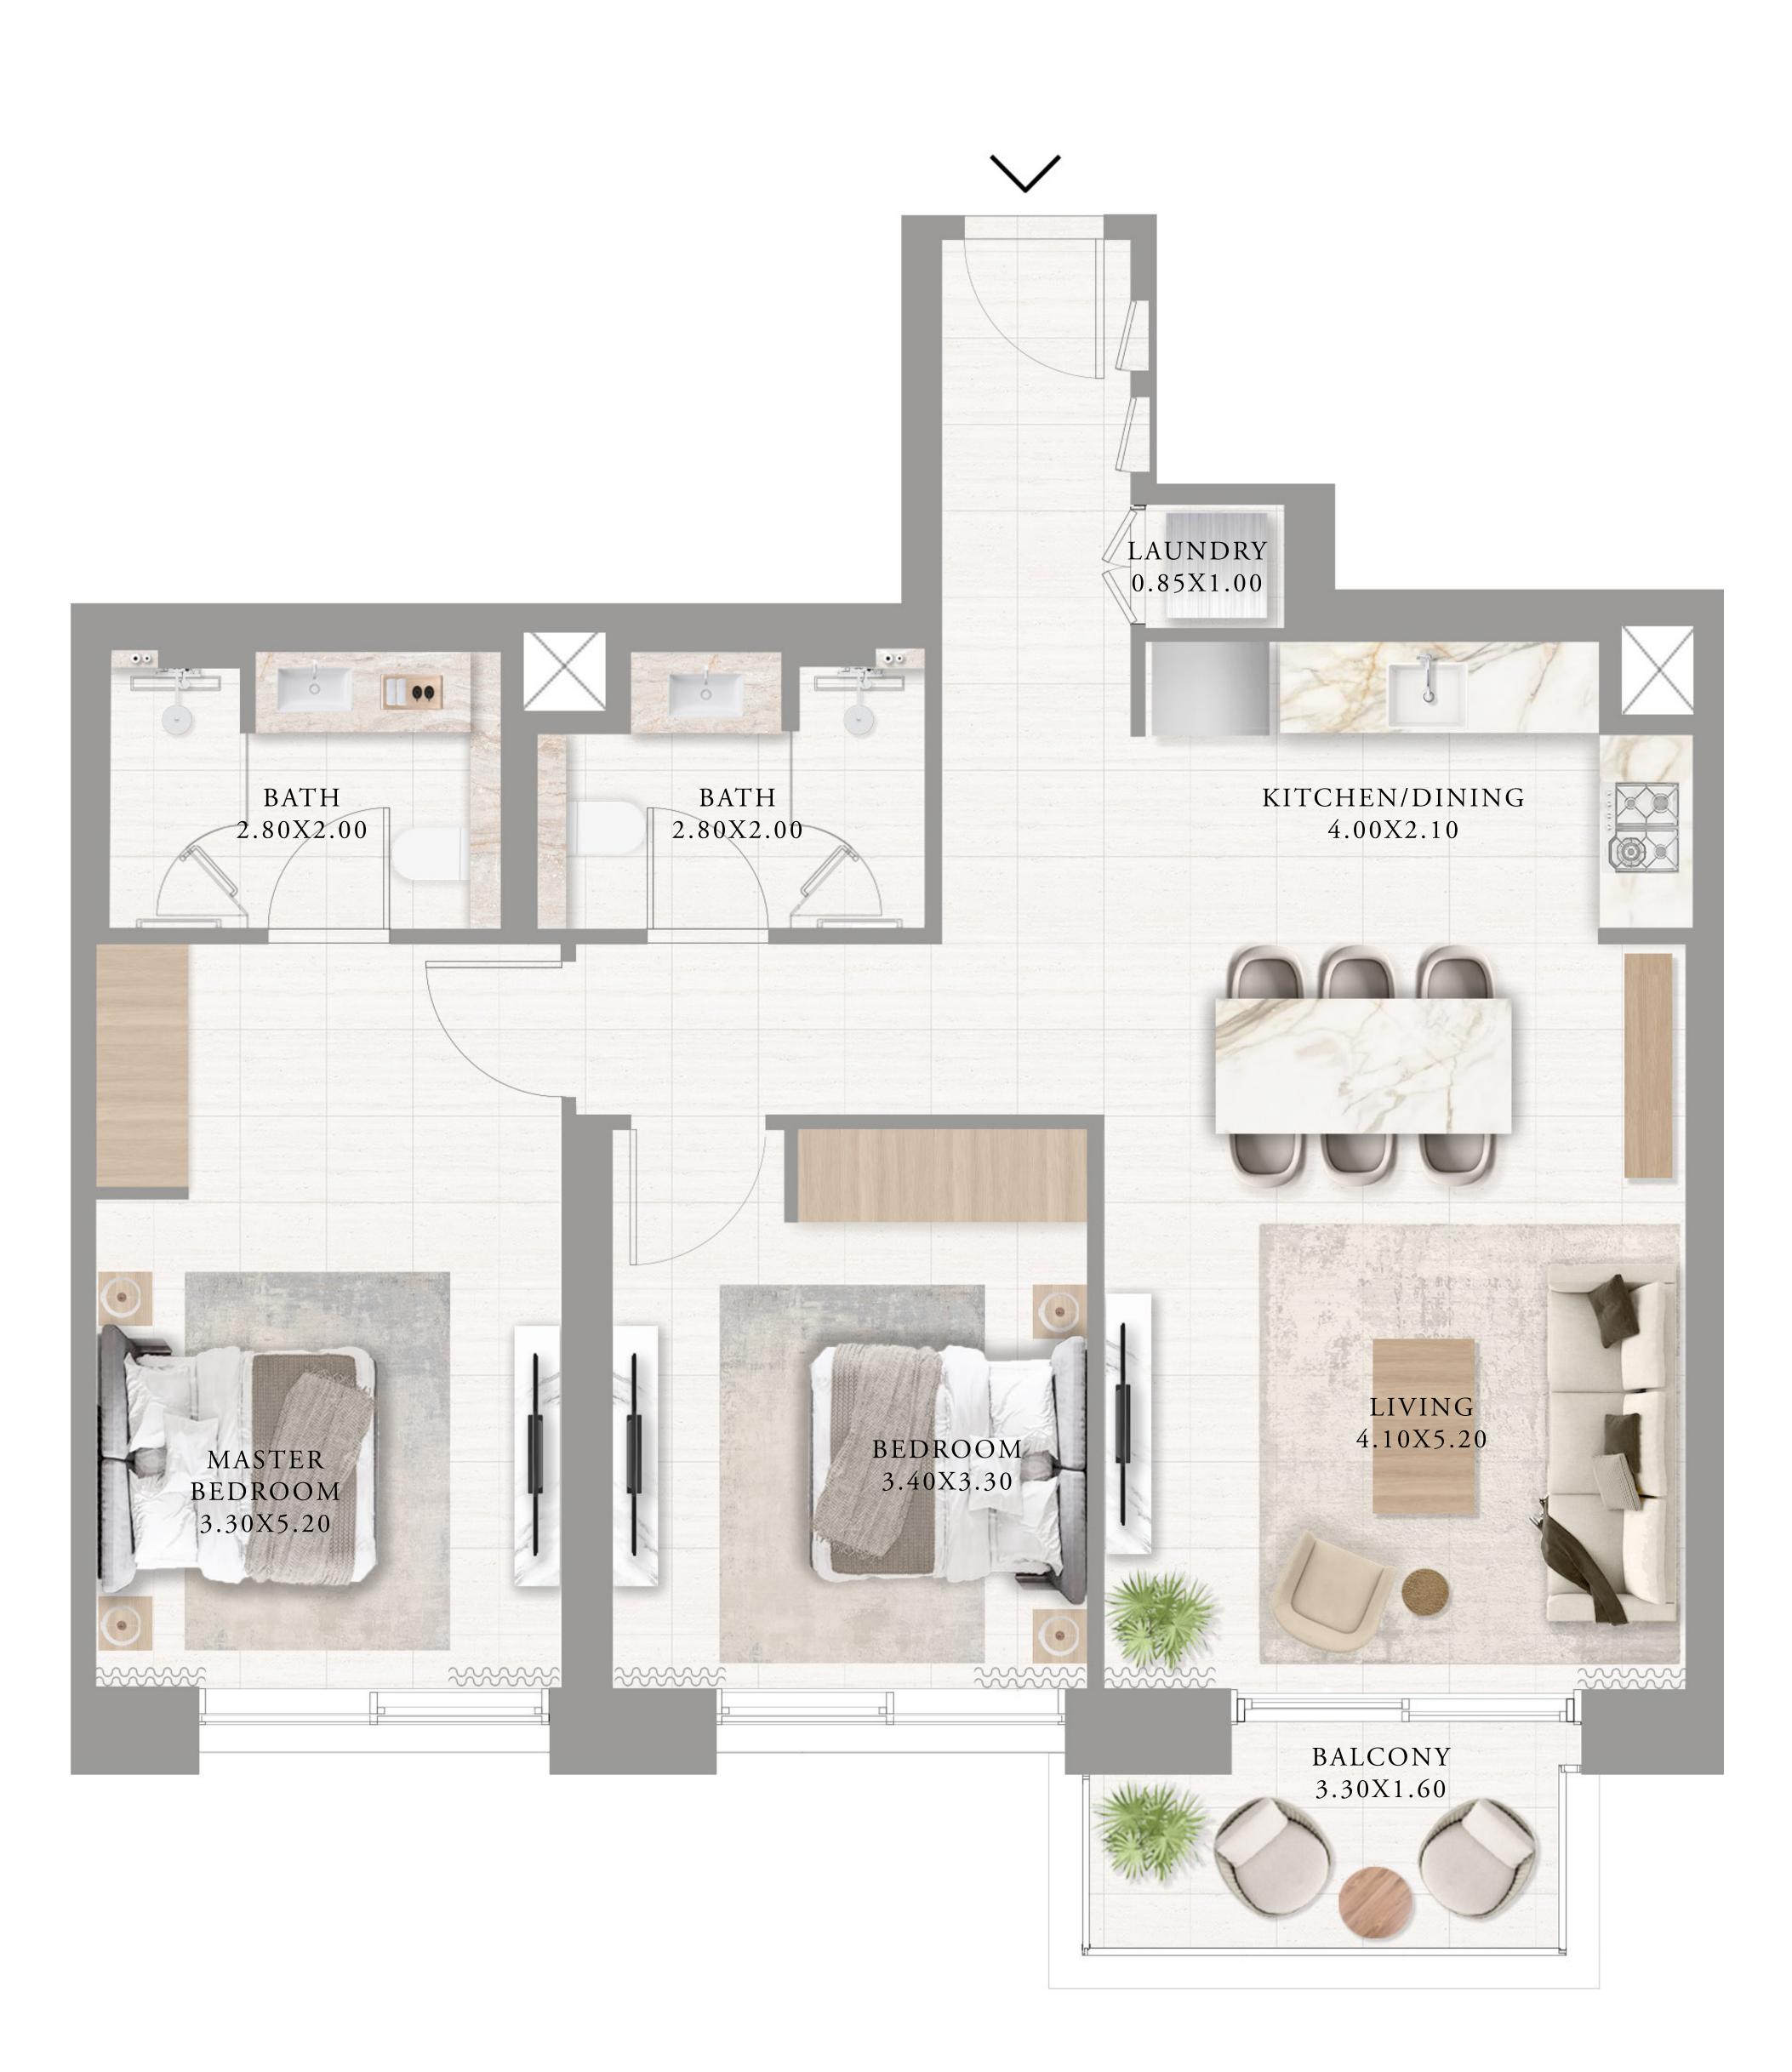

#### APARTMENTS 2 BEDROOM

UNIT 03 | LEVEL 01

| SUITE AREA   | 980.27 SQ.FT.  | 91.07  |
|--------------|----------------|--------|
| BALCONY AREA | 131.53 SQ.FT.  | 12.22  |
| TOTAL AREA   | 1111.80 SQ.FT. | 103.29 |

KEY PLAN

7. The developer reserves the right to make revisions / alterations, at it's absolute discretion, without any liability whatsoever.

v SQ.M.

2 SQ.M.

29 SQ.M.

KEY SECTION

----