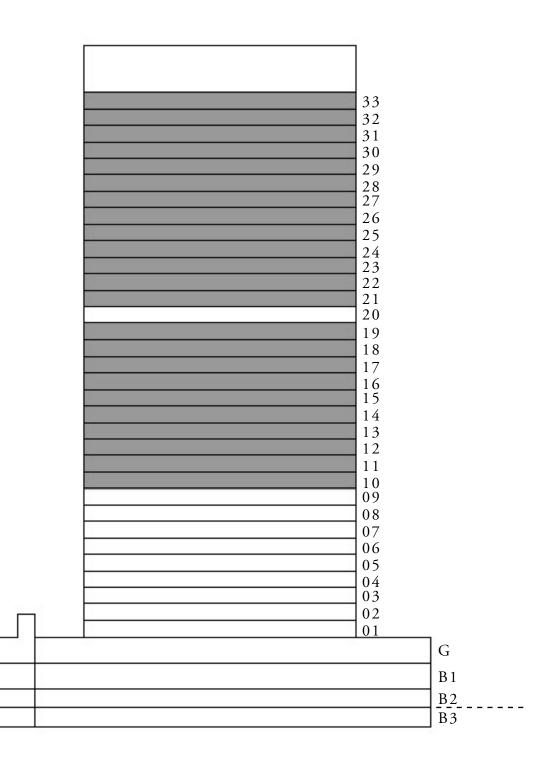

#### APARTMENTS 3 BEDROOM

UNIT 01 | LEVEL 20

| SUITE AREA   | 1451.19 SQ.FT. | 134.82 |
|--------------|----------------|--------|
| BALCONY AREA | 193.21 SQ.FT.  | 17.95  |
| TOTAL AREA   | 1644.40 SQ.FT. | 152.77 |

KEY PLAN

FLOOR PLAN 1. All dimensions are in imperial and metric, and measured from finish to finish excluding construction tolerances. 2. All materials, dimensions, and drawings are approximate only. 3. Information is subject to change without notice, at developer's absolute discretion. 4. Actual area may vary from the stated area. 5. Drawings not to scale. 6. All images used are for illustrative purposes only and do not represent the actual size, features, specifications, fittings, and furnishings. 7. The developer reserves the right to make revisions / alterations, at it's absolute discretion, without any liability whatsoever.