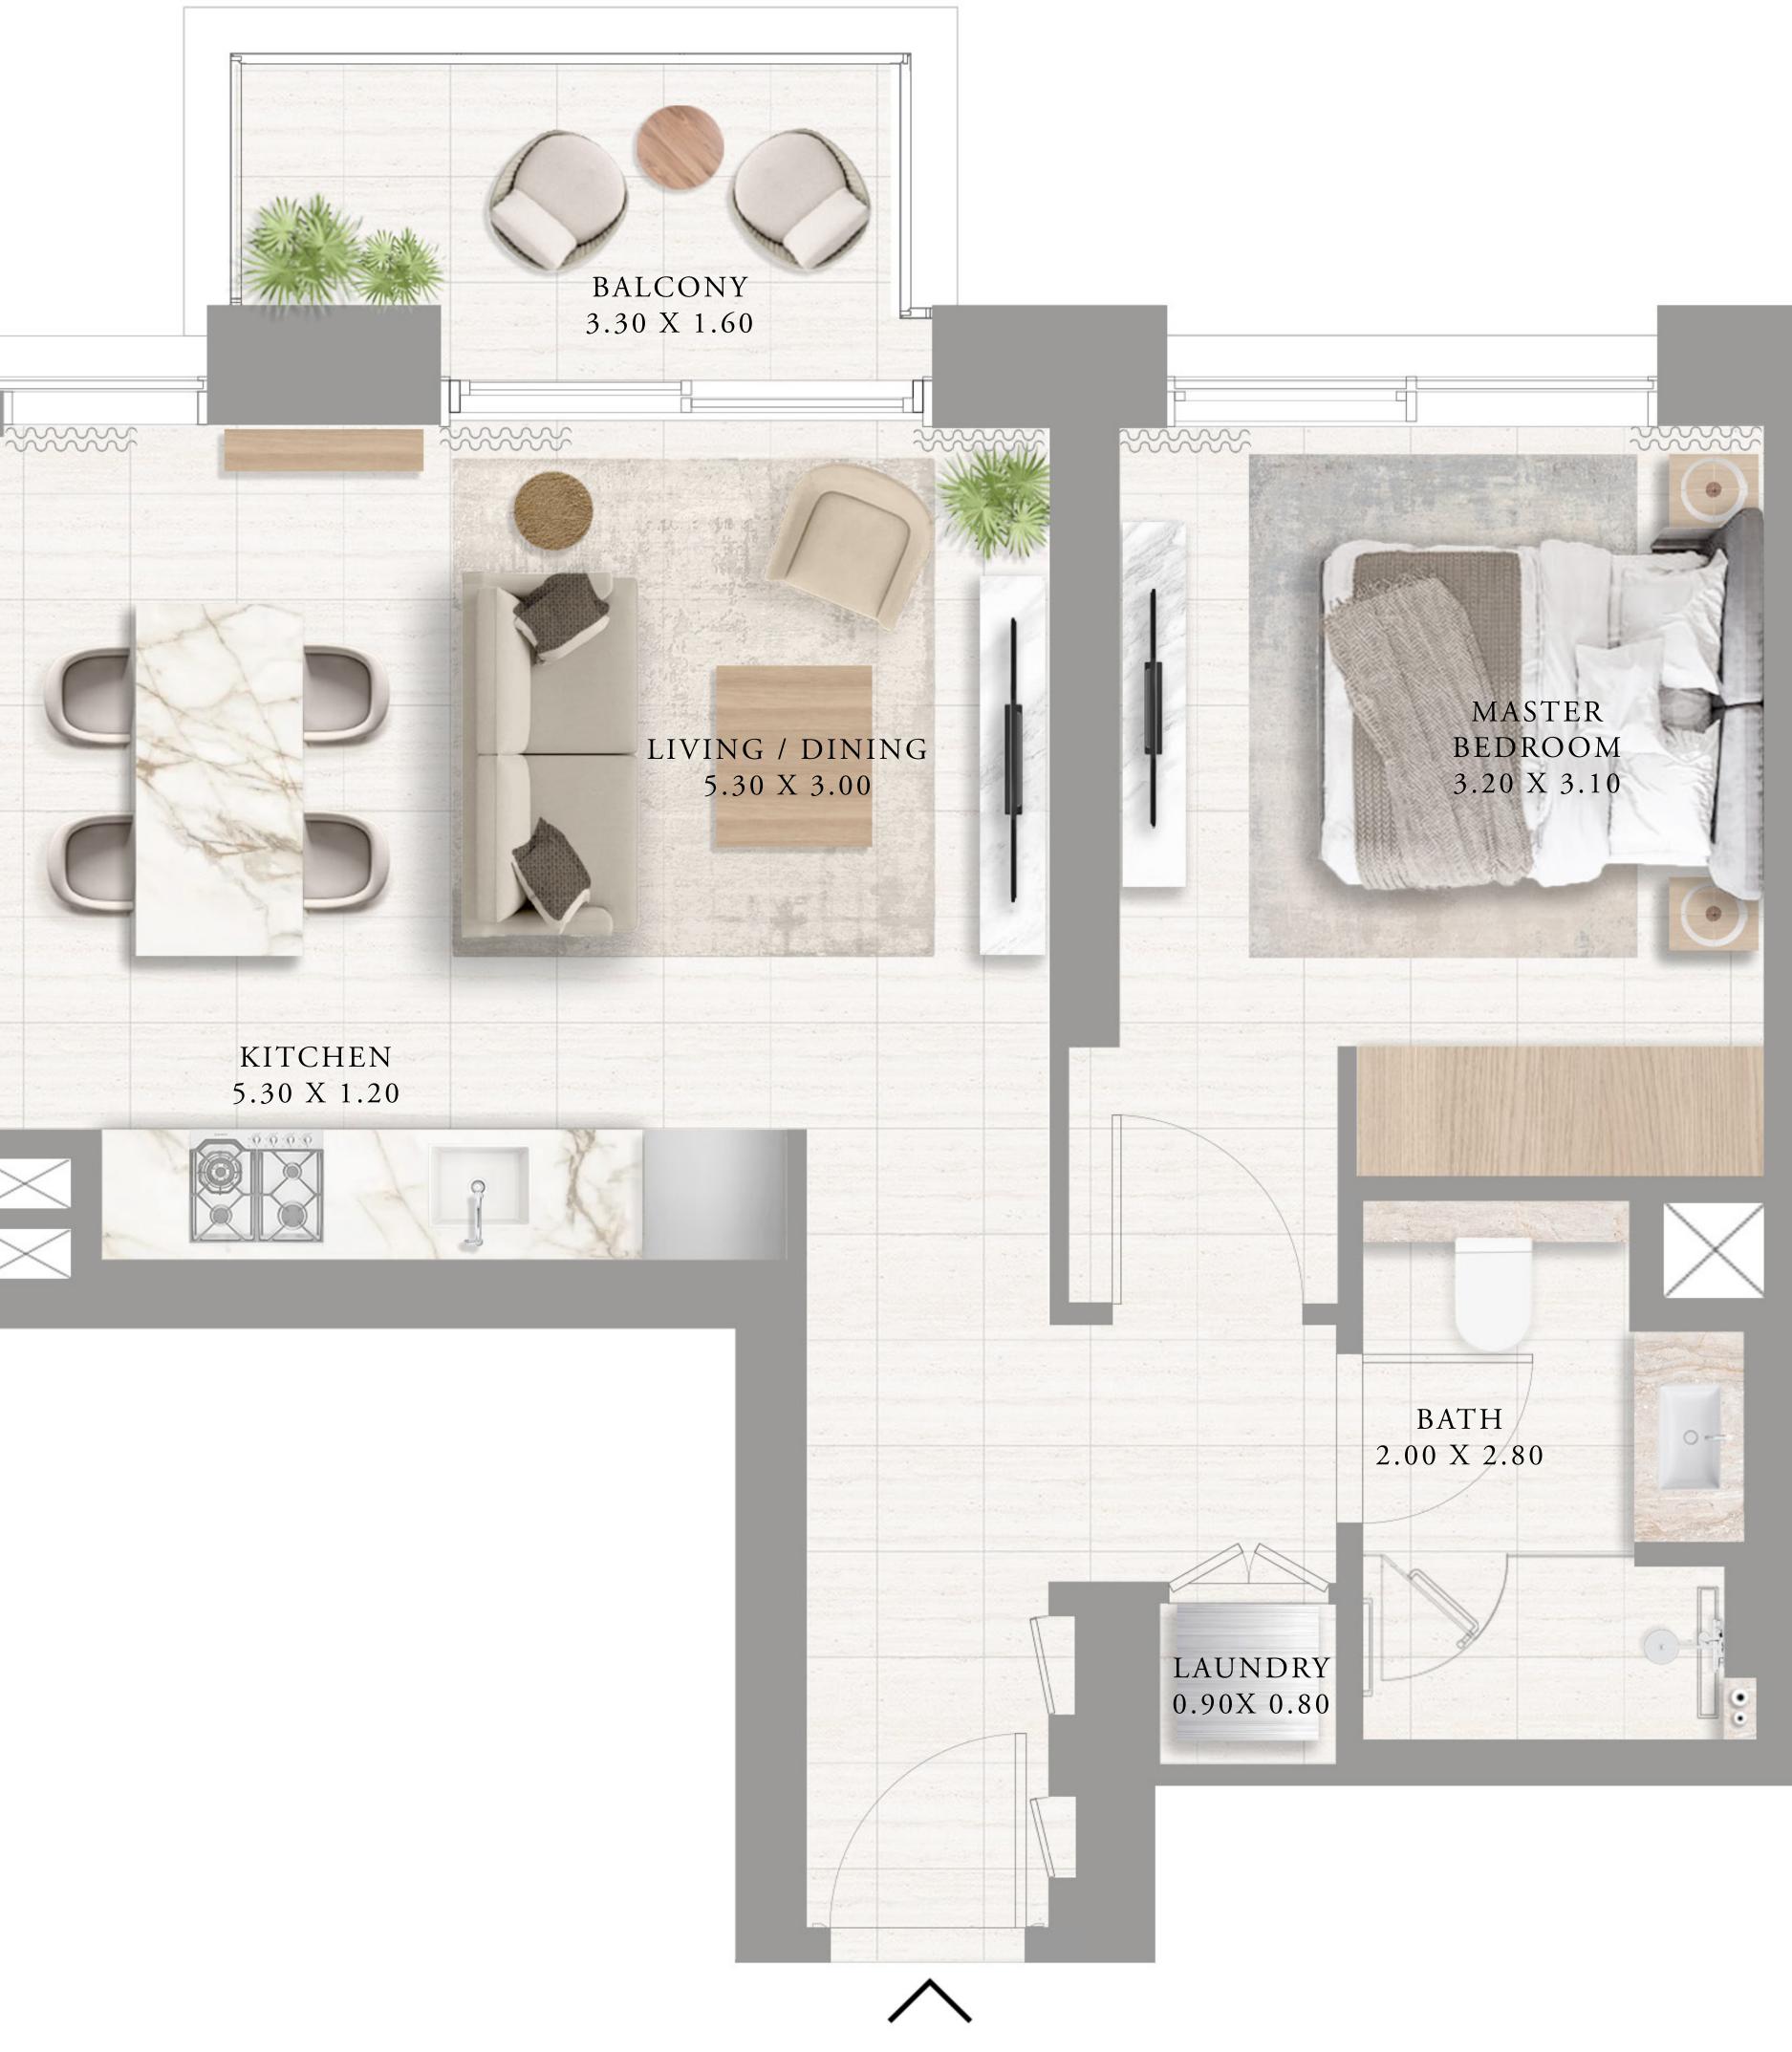

#### APARTMENTS 1 BEDROOM

UNIT 02 | LEVEL 01

| SUITE AREA   | 601.06 SQ.FT. | 55.84 |
|--------------|---------------|-------|
| BALCONY AREA | 40.80 SQ.FT.  | 3.79  |
| TOTAL AREA   | 641.86 SQ.FT. | 59.63 |

KEY PLAN

7. The developer reserves the right to make revisions / alterations, at it's absolute discretion, without any liability whatsoever.

84 SQ.M.

SQ.M.

63 SQ.M.

KEY SECTION

----