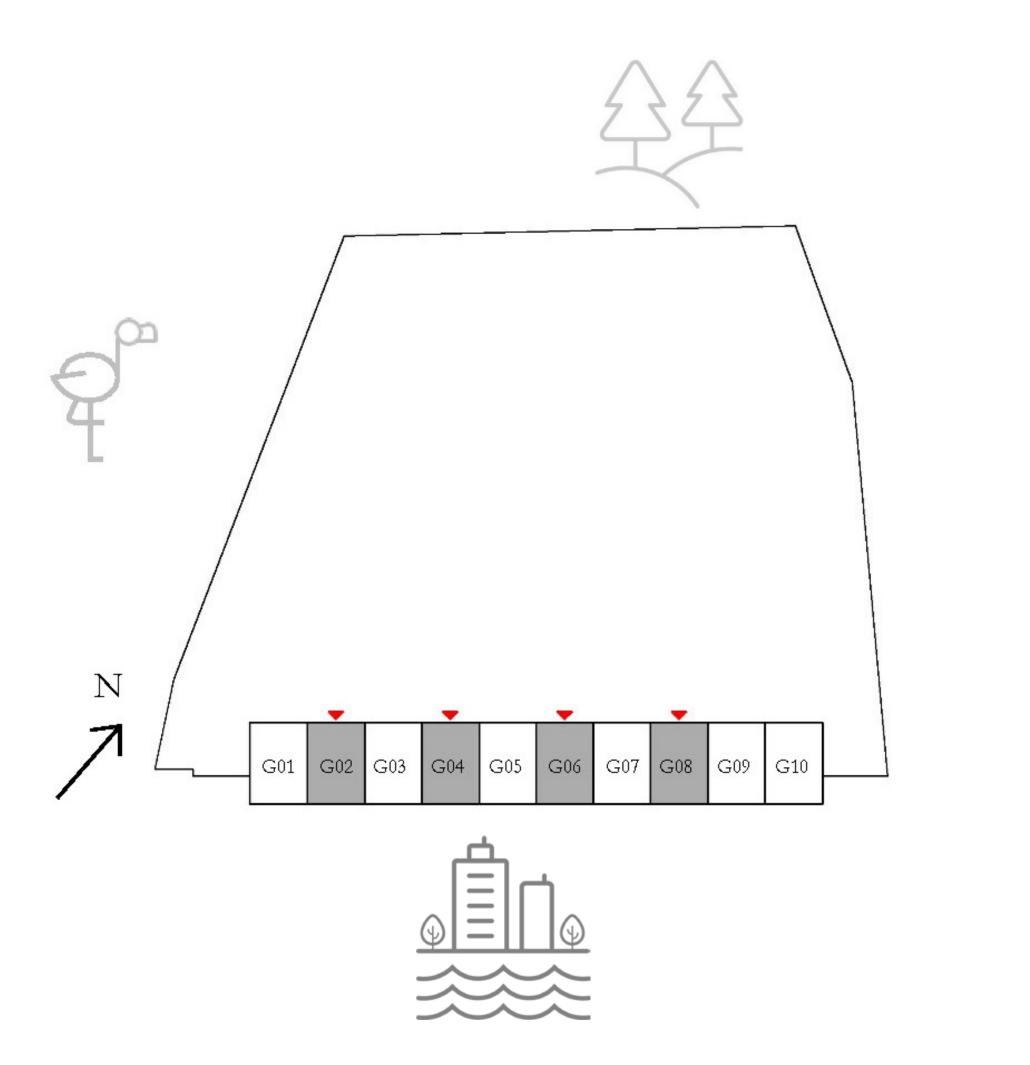

KEY PLAN

FLOOR PLAN 1. All dimensions are in imperial and metric, and measured from finish to finish excluding construction tolerances. 2. All materials, dimensions, and drawings are approximate only. 3. Information is subject to change without notice, at developer's absolute discretion. 4. Actual area may vary from the stated area. 5. Drawings not to scale. 6. All images used are for illustrative purposes only and do not represent the actual size, features, specifications, fittings, and furnishings. 7. The developer reserves the right to make revisions / alterations, at it's absolute discretion, without any liability whatsoever.

KEY PLAN

7. The developer reserves the right to make revisions / alterations, at it's absolute discretion, without any liability whatsoever.

61 SQ.M.

SQ.M.

56 SQ.M.

KEY SECTION

FLOOR PLAN 1. All dimensions are in imperial and metric, and measured from finish to finish excluding construction tolerances. 2. All materials, dimensions, and drawings are approximate only. 3. Information is subject to change without notice, at developer's absolute discretion. 4. Actual area may vary from the stated area. 5. Drawings not to scale. 6. All images used are for illustrative purposes only and do not represent the actual size, features, specifications, fittings, and furnishings.

KEY PLAN

7. The developer reserves the right to make revisions / alterations, at it's absolute discretion, without any liability whatsoever.

61 SQ.M.

SQ.M.

63 SQ.M.

KEY SECTION

UPPER LEVEL

LOWER LEVEL