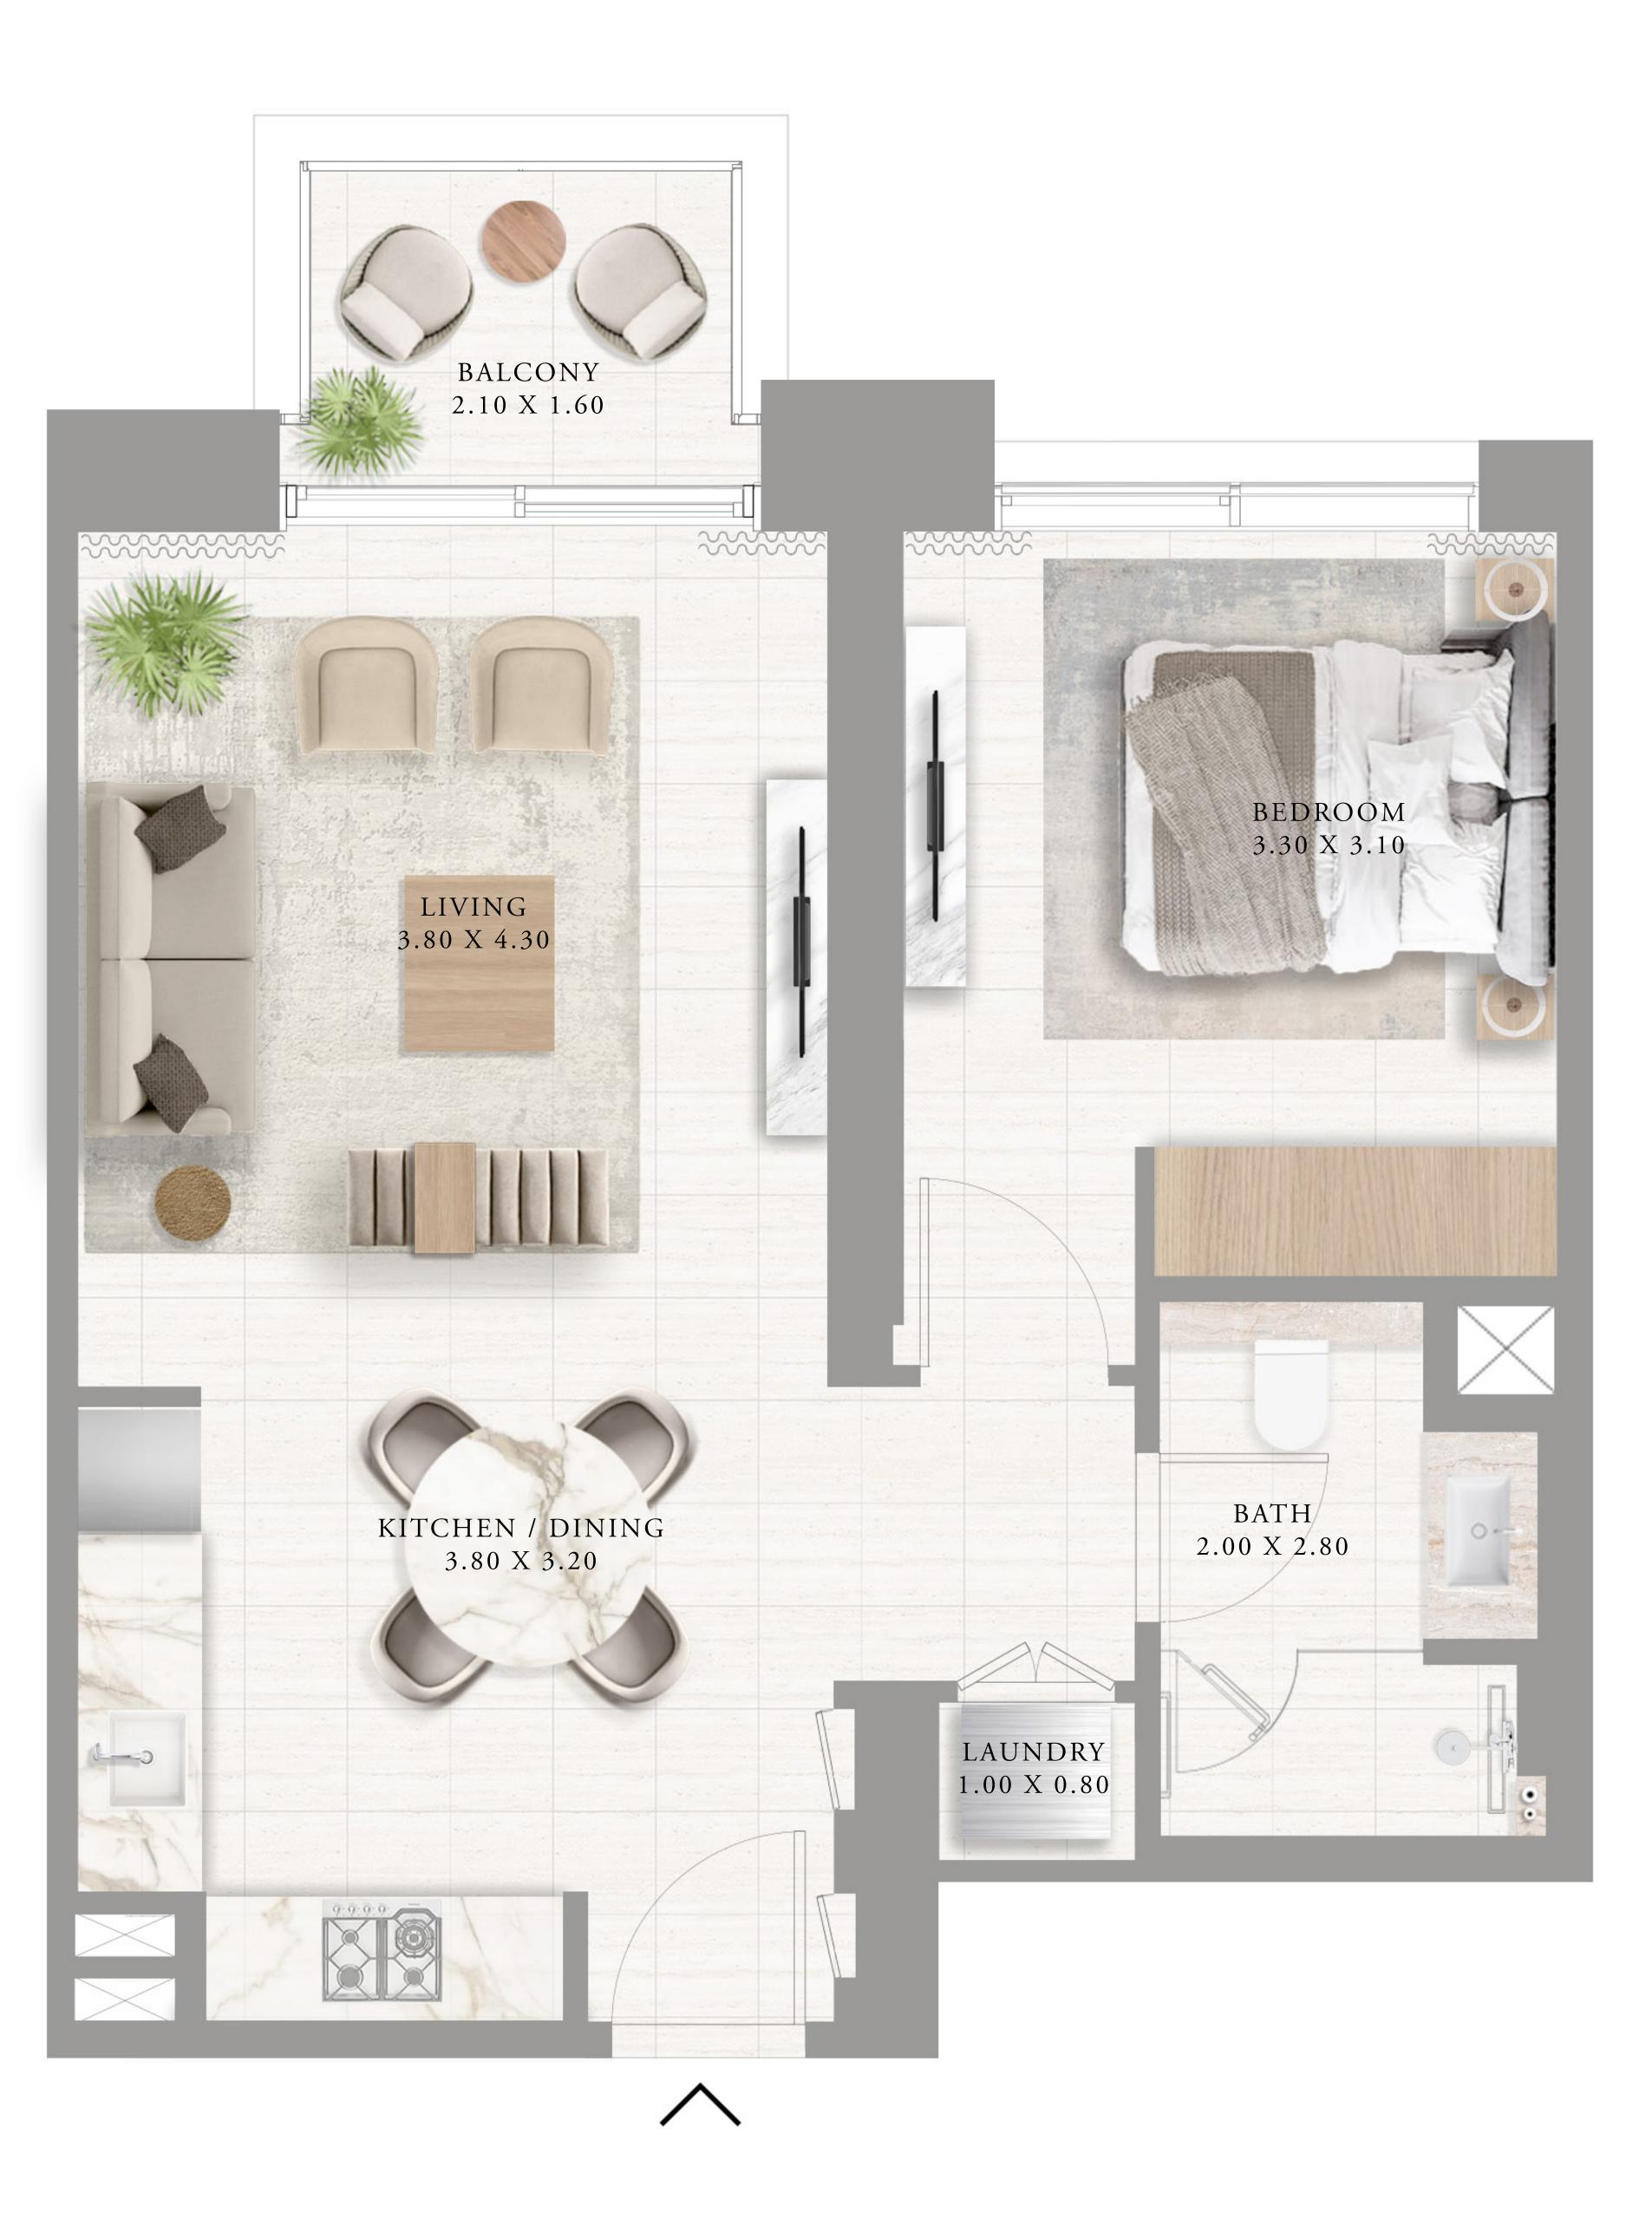

#### APARTMENTS 1 BEDROOM

UNIT 07 | LEVEL 01

| SUITE AREA   | 601.06 SQ.FT. | 55.84 |
|--------------|---------------|-------|
| BALCONY AREA | 41.12 SQ.FT.  | 3.82  |
| TOTAL AREA   | 642.18 SQ.FT. | 59.60 |