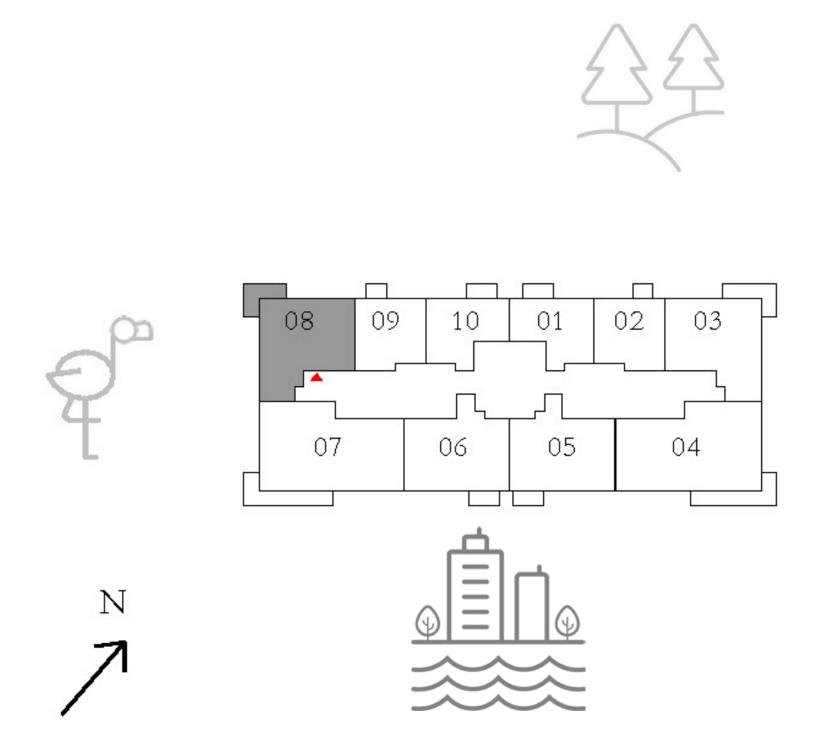

KEY PLAN

FLOOR PLAN 1. All dimensions are in imperial and metric, and measured from finish to finish excluding construction tolerances. 2. All materials, dimensions, and drawings are approximate only. 3. Information is subject to change without notice, at developer's absolute discretion. 4. Actual area may vary from the stated area. 5. Drawings not to scale. 6. All images used are for illustrative purposes only and do not represent the actual size, features, specifications, fittings, and furnishings. 7. The developer reserves the right to make revisions / alterations, at it's absolute discretion, without any liability whatsoever.

#### APARTMENTS 1 BEDROOM

UNIT 08 | LEVEL 01

| SUITE AREA   | 582.22 SQ.FT. | 54.09 |
|--------------|---------------|-------|
| BALCONY AREA | 56.73 SQ.FT.  | 5.27  |
| TOTAL AREA   | 638.95 SQ.FT. | 59.30 |