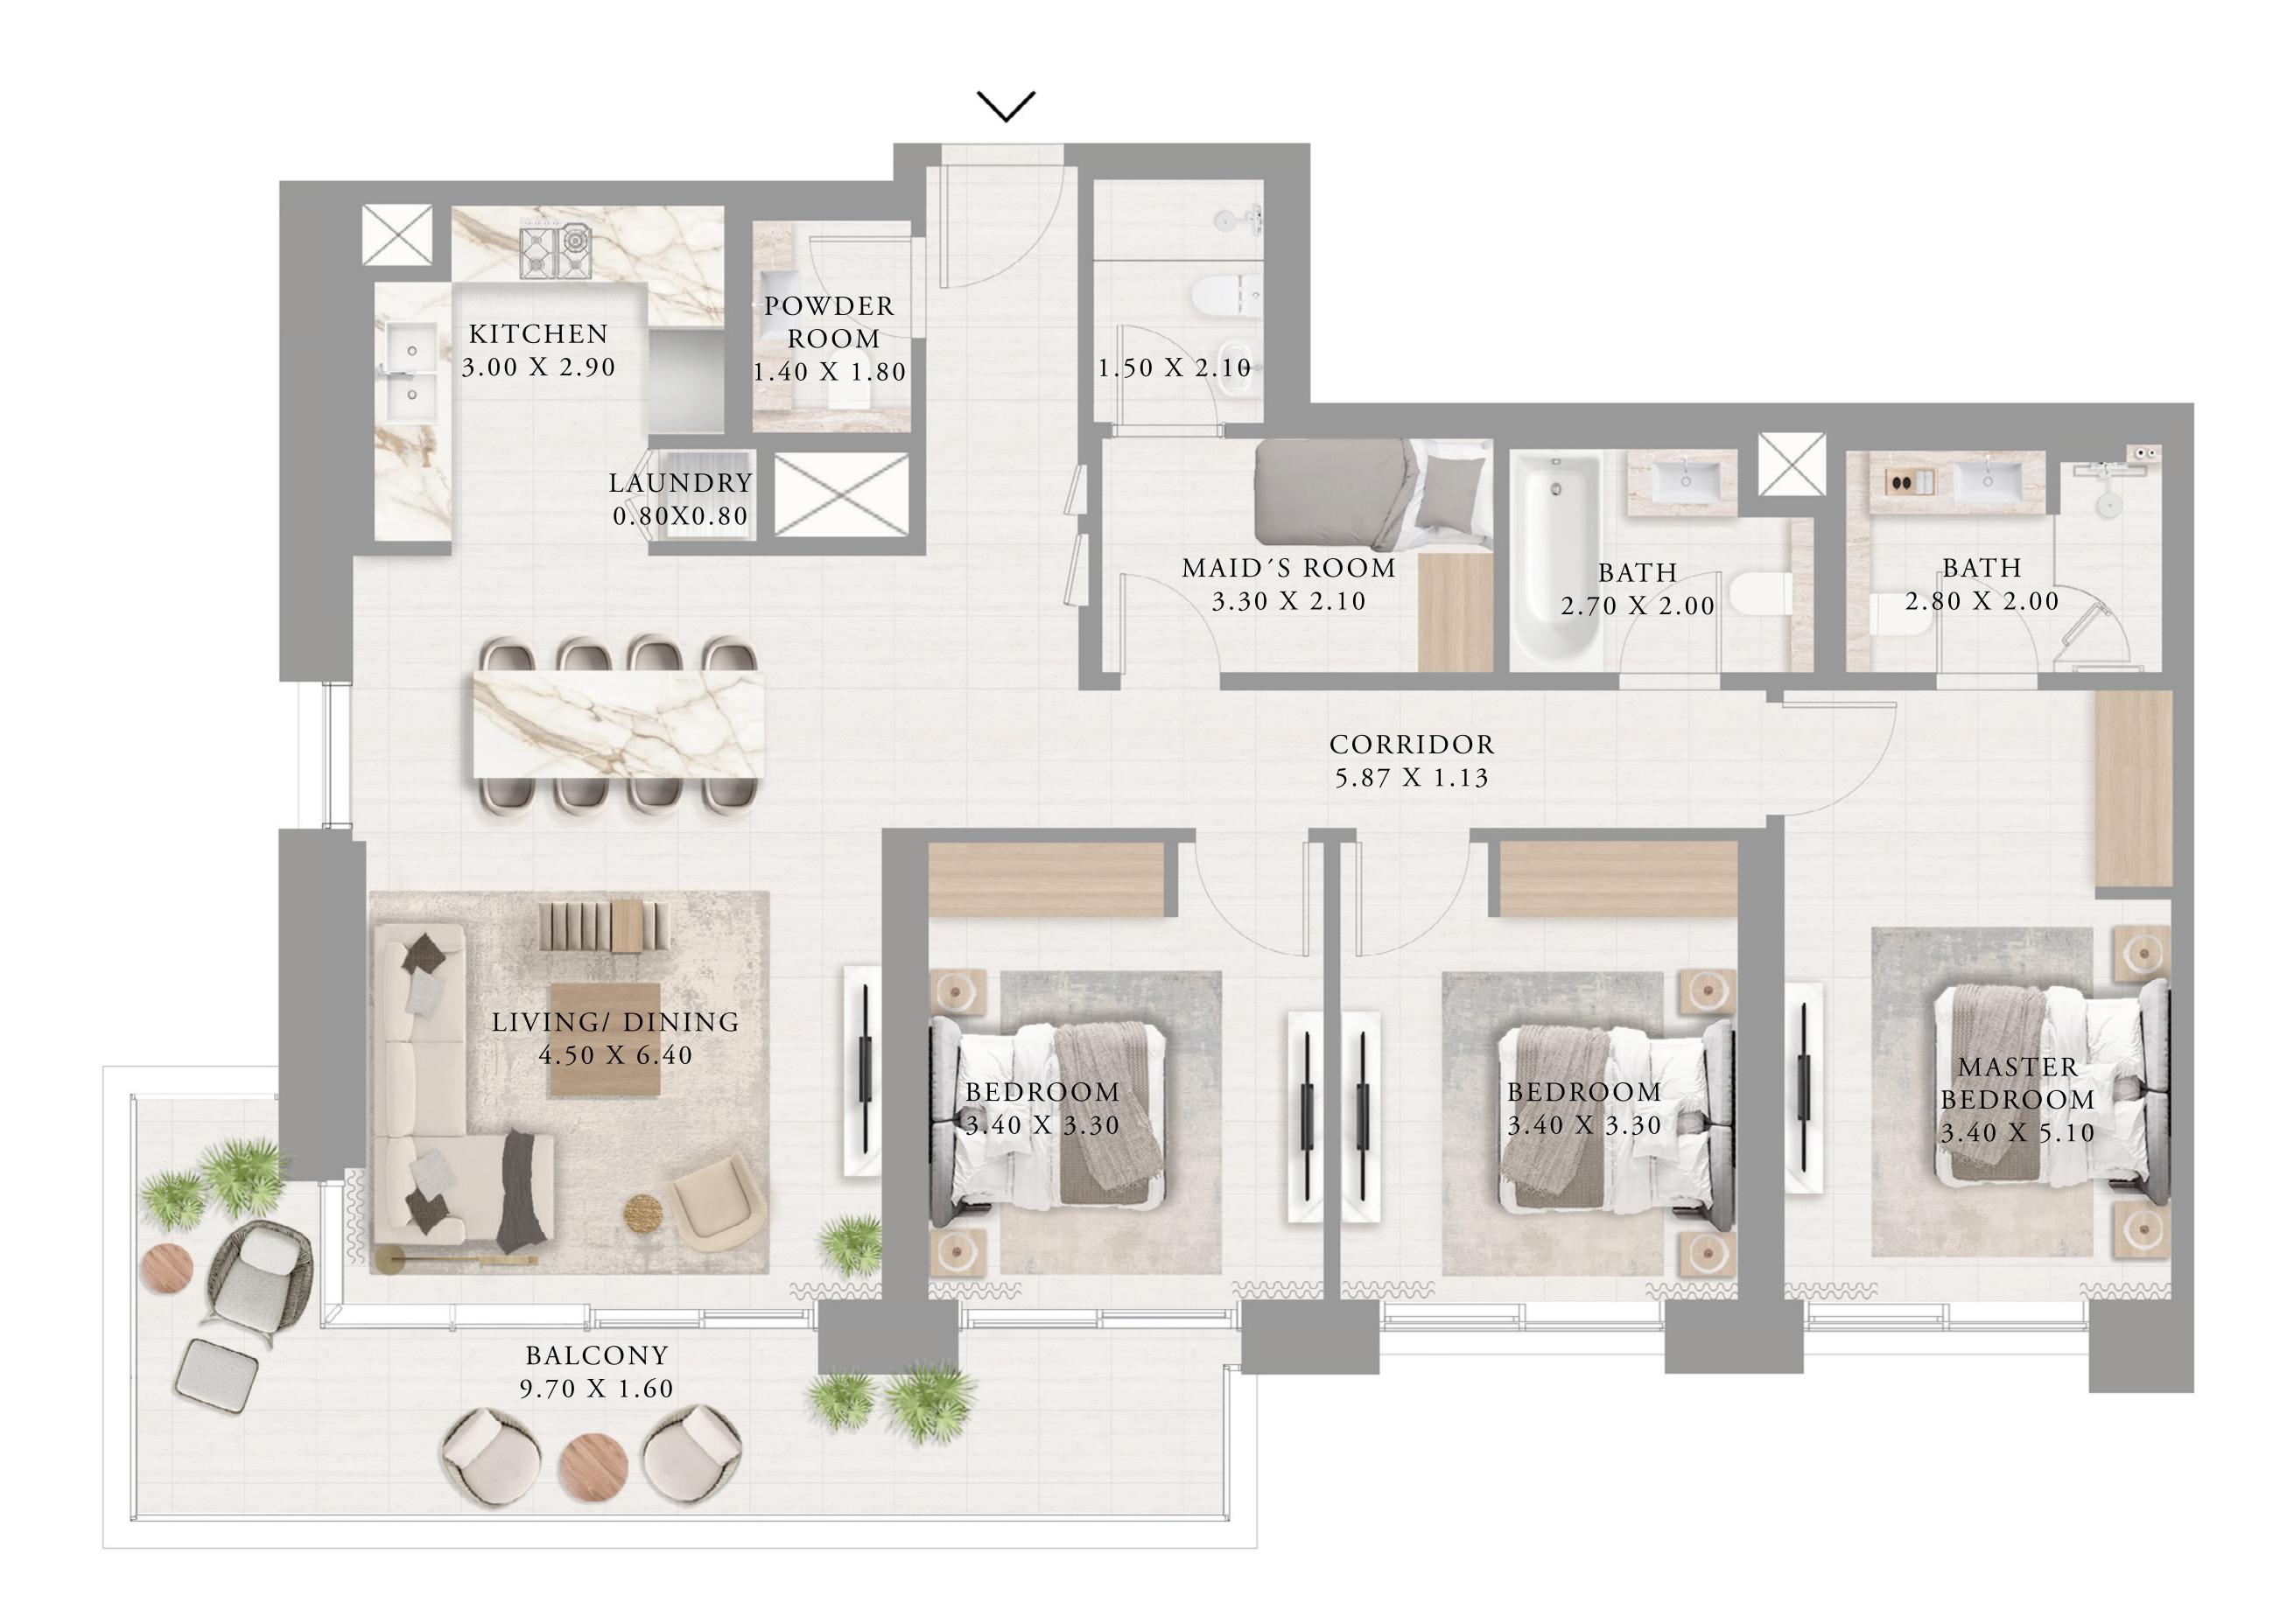

#### APARTMENTS 3 BEDROOM

UNIT 07 | LEVEL 02-19, 21-33

| SUITE AREA   | 1451.62 SQ.FT. | 134.8 |
|--------------|----------------|-------|
| BALCONY AREA | 202.04 SQ.FT.  | 18.77 |
| TOTAL AREA   | 1653.66 SQ.FT. | 153.6 |

KEY PLAN

FLOOR PLAN 1. All dimensions are in imperial and metric, and measured from finish to finish excluding construction tolerances. 2. All materials, dimensions, and drawings are approximate only. 3. Information is subject to change without notice, at developer's absolute discretion. 4. Actual area may vary from the stated area. 5. Drawings not to scale. 6. All images used are for illustrative purposes only and do not represent the actual size, features, specifications, fittings, and furnishings. 7. The developer reserves the right to make revisions / alterations, at it's absolute discretion, without any liability whatsoever.

.86 SQ.M.

7 SQ.M.

.63 SQ.M.

KEY SECTION