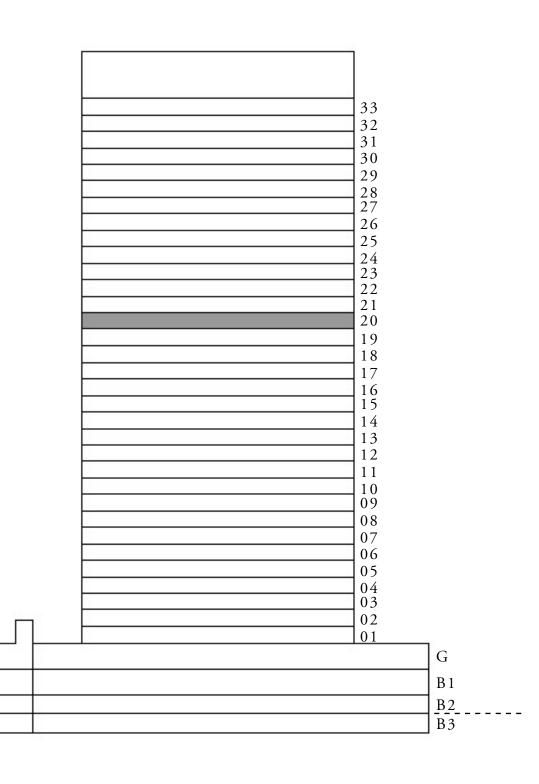

#### APARTMENTS 3 BEDROOM

UNIT 01 | LEVEL 20

| SUITE AREA   | 1451.19 SQ.FT. | 134.82 |
|--------------|----------------|--------|
| BALCONY AREA | 193.21 SQ.FT.  | 17.95  |
| TOTAL AREA   | 1644.40 SQ.FT. | 152.77 |

KEY PLAN

FLOOR PLAN 1. All dimensions are in imperial and metric, and measured from finish to finish excluding construction tolerances. 2. All materials, dimensions, and drawings are approximate only. 3. Information is subject to change without notice, at developer's absolute discretion. 4. Actual area may vary from the stated area. 5. Drawings not to scale. 6. All images used are for illustrative purposes only and do not represent the actual size, features, specifications, fittings, and furnishings. 7. The developer reserves the right to make revisions / alterations, at it's absolute discretion, without any liability whatsoever.

82 SQ.M.

5 SQ.M.

77 SQ.M.

KEY SECTION

- - - - - -