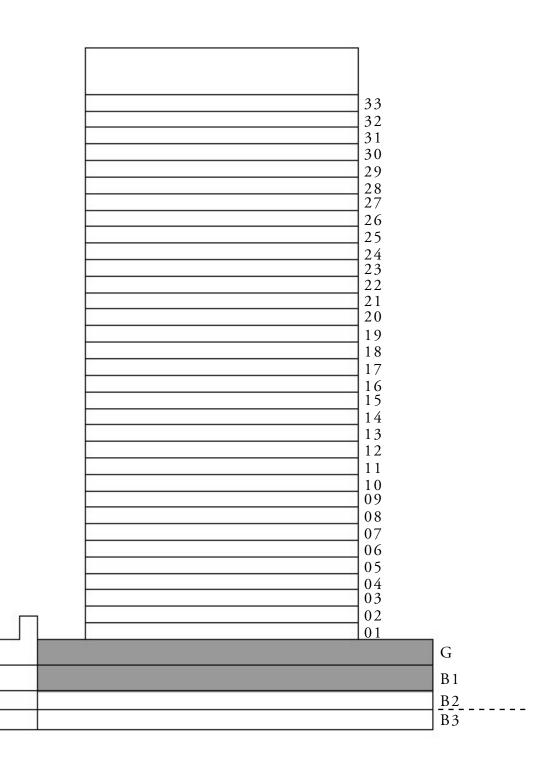

#### APARTMENTS 1 BEDROOM

UNIT 01 | LEVEL 02-19, 21-33

| SUITE AREA   | 582.22 SQ.FT. | 54.09 |
|--------------|---------------|-------|
| BALCONY AREA | 56.51 SQ.FT.  | 5.25  |
| TOTAL AREA   | 638.73 SQ.FT. | 59.34 |

KEY PLAN

FLOOR PLAN 1. All dimensions are in imperial and metric, and measured from finish to finish excluding construction tolerances. 2. All materials, dimensions, and drawings are approximate only. 3. Information is subject to change without notice, at developer's absolute discretion. 4. Actual area may vary from the stated area. 5. Drawings not to scale. 6. All images used are for illustrative purposes only and do not represent the actual size, features, specifications, fittings, and furnishings. 7. The developer reserves the right to make revisions / alterations, at it's absolute discretion, without any liability whatsoever.

09 SQ.M.

SQ.M.

34 SQ.M.

KEY SECTION