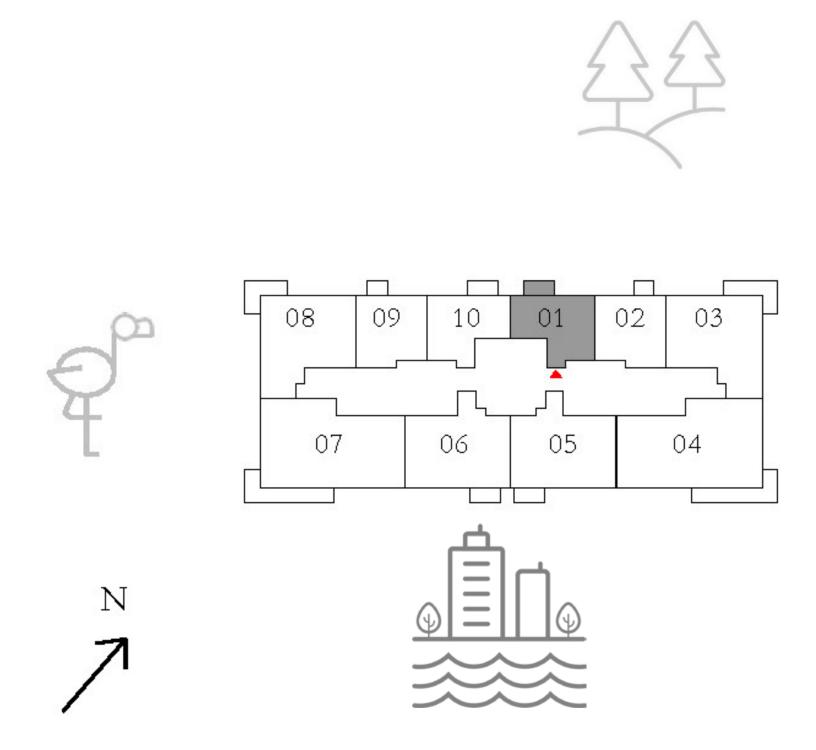

#### APARTMENTS 1 BEDROOM

UNIT 01 | LEVEL 01

| SUITE AREA   | 582.22 SQ.FT. | 54.09 |
|--------------|---------------|-------|
| BALCONY AREA | 56.51 SQ.FT.  | 5.25  |
| TOTAL AREA   | 638.73 SQ.FT. | 59.34 |

KEY PLAN

7. The developer reserves the right to make revisions / alterations, at it's absolute discretion, without any liability whatsoever.

09 SQ.M.

SQ.M.

34 SQ.M.

KEY SECTION

\_ \_ \_ \_ \_ \_