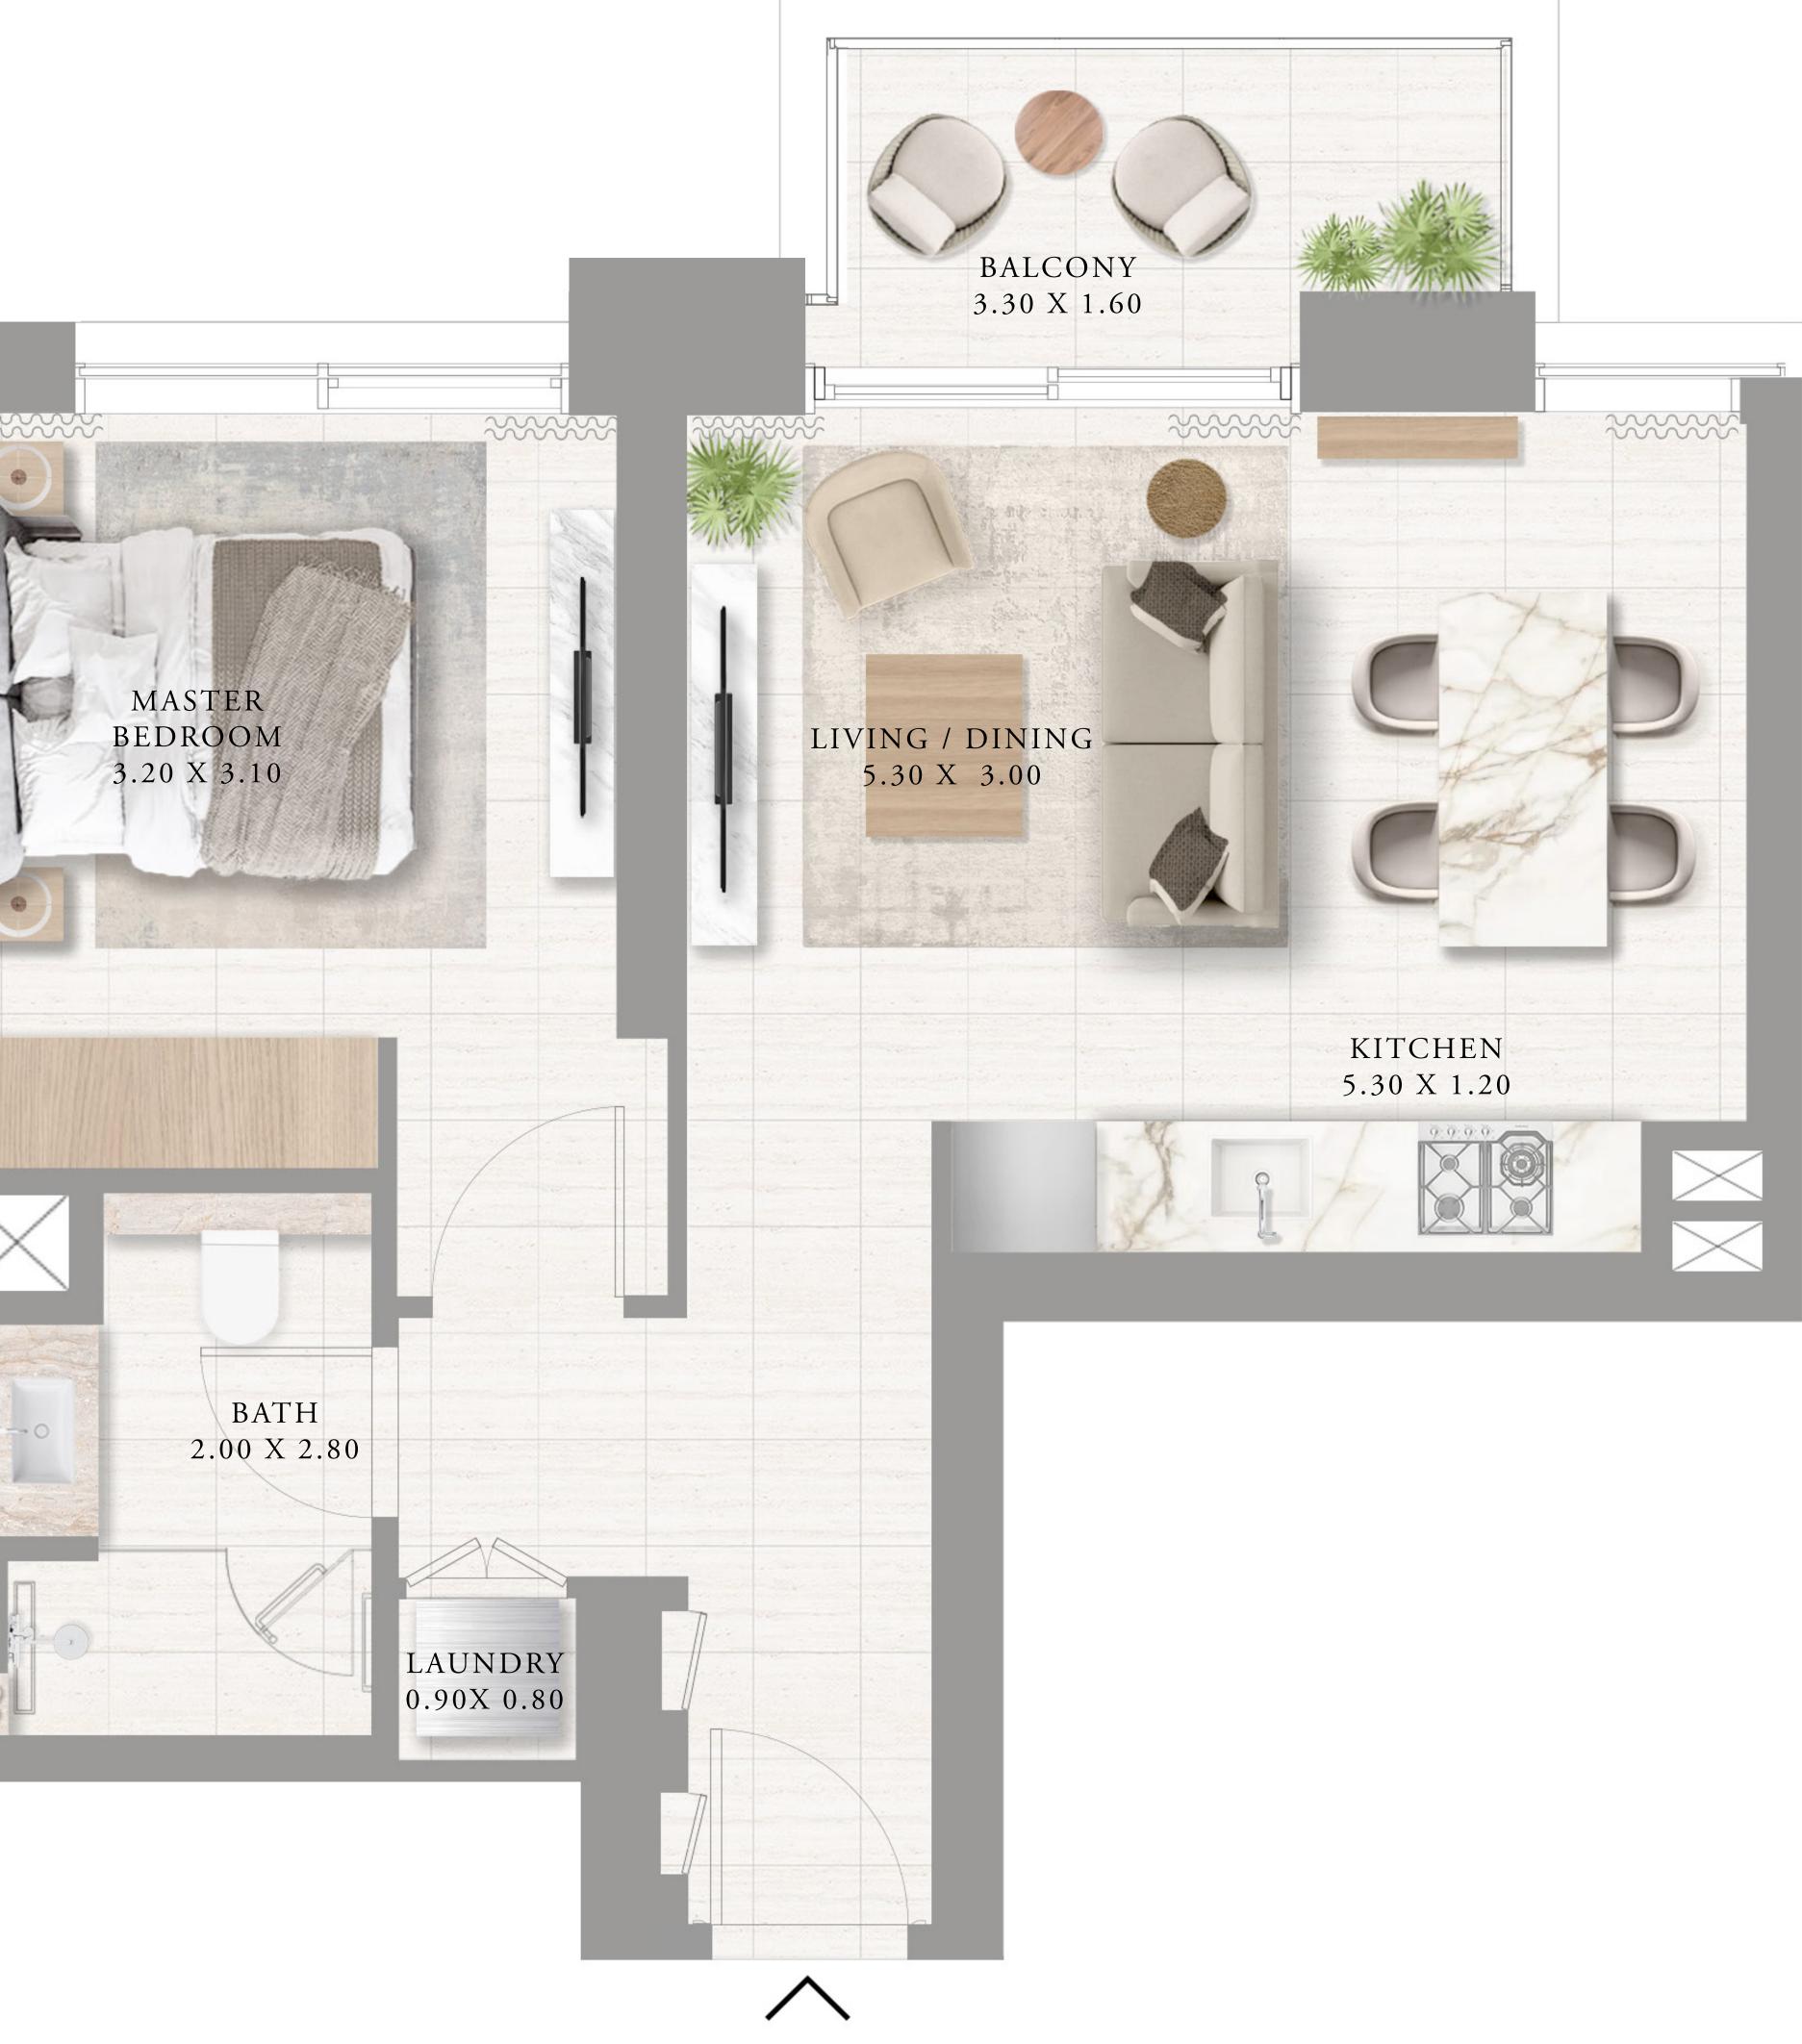

#### APARTMENTS 1 BEDROOM

UNIT 09 | LEVEL 02-19, 21-33

| SUITE AREA   | 601.06 SQ.FT. | 55.84 |
|--------------|---------------|-------|
| BALCONY AREA | 41.12 SQ.FT.  | 3.82  |
| TOTAL AREA   | 642.18 SQ.FT. | 59.60 |

KEY PLAN

FLOOR PLAN 1. All dimensions are in imperial and metric, and measured from finish to finish excluding construction tolerances. 2. All materials, dimensions, and drawings are approximate only. 3. Information is subject to change without notice, at developer's absolute discretion. 4. Actual area may vary from the stated area. 5. Drawings not to scale. 6. All images used are for illustrative purposes only and do not represent the actual size, features, specifications, fittings, and furnishings. 7. The developer reserves the right to make revisions / alterations, at it's absolute discretion, without any liability whatsoever.

----

84 SQ.M.

SQ.M.

66 SQ.M.

KEY SECTION