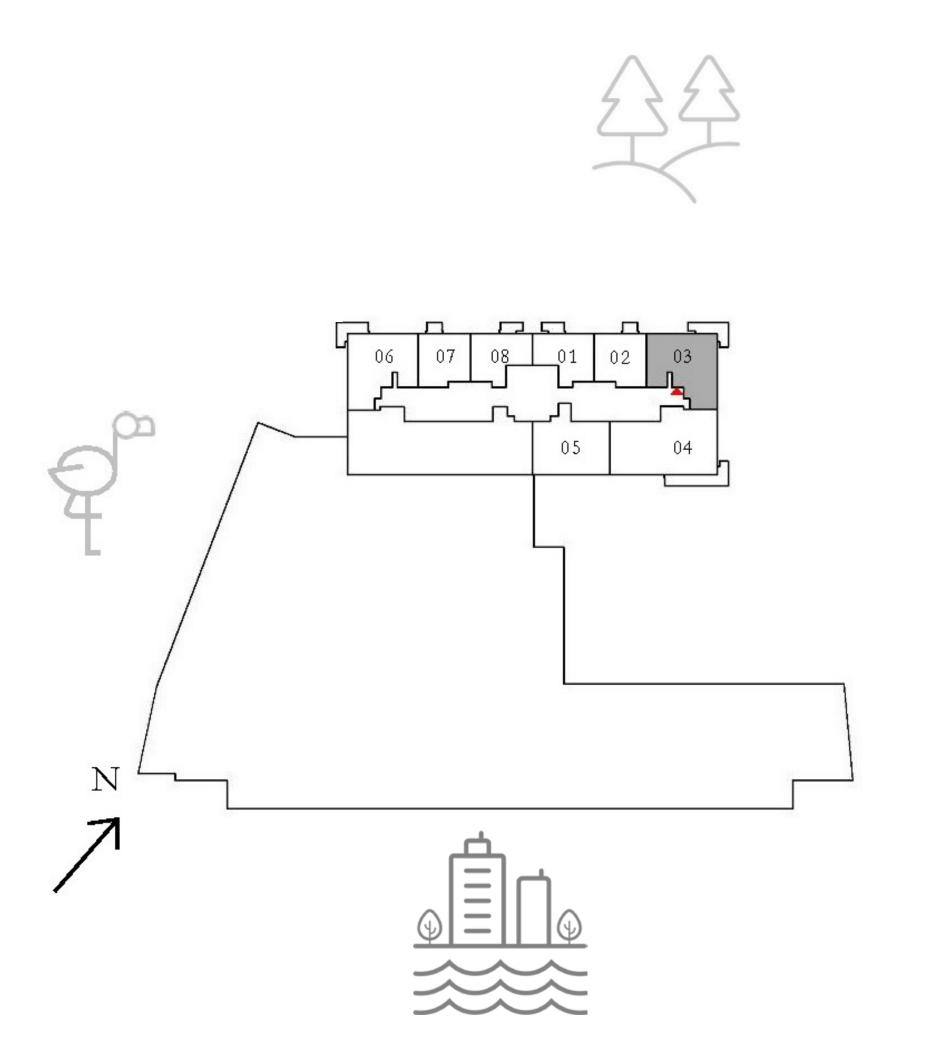

#### APARTMENTS 2 BEDROOM

UNIT 03 | LEVEL 01

| SUITE AREA   | 980.27 SQ.FT.  | 91.07  |
|--------------|----------------|--------|
| BALCONY AREA | 131.53 SQ.FT.  | 12.22  |
| TOTAL AREA   | 1111.80 SQ.FT. | 103.29 |

KEY PLAN

7. The developer reserves the right to make revisions / alterations, at it's absolute discretion, without any liability whatsoever.

v SQ.M.

2 SQ.M.

29 SQ.M.

KEY SECTION

----