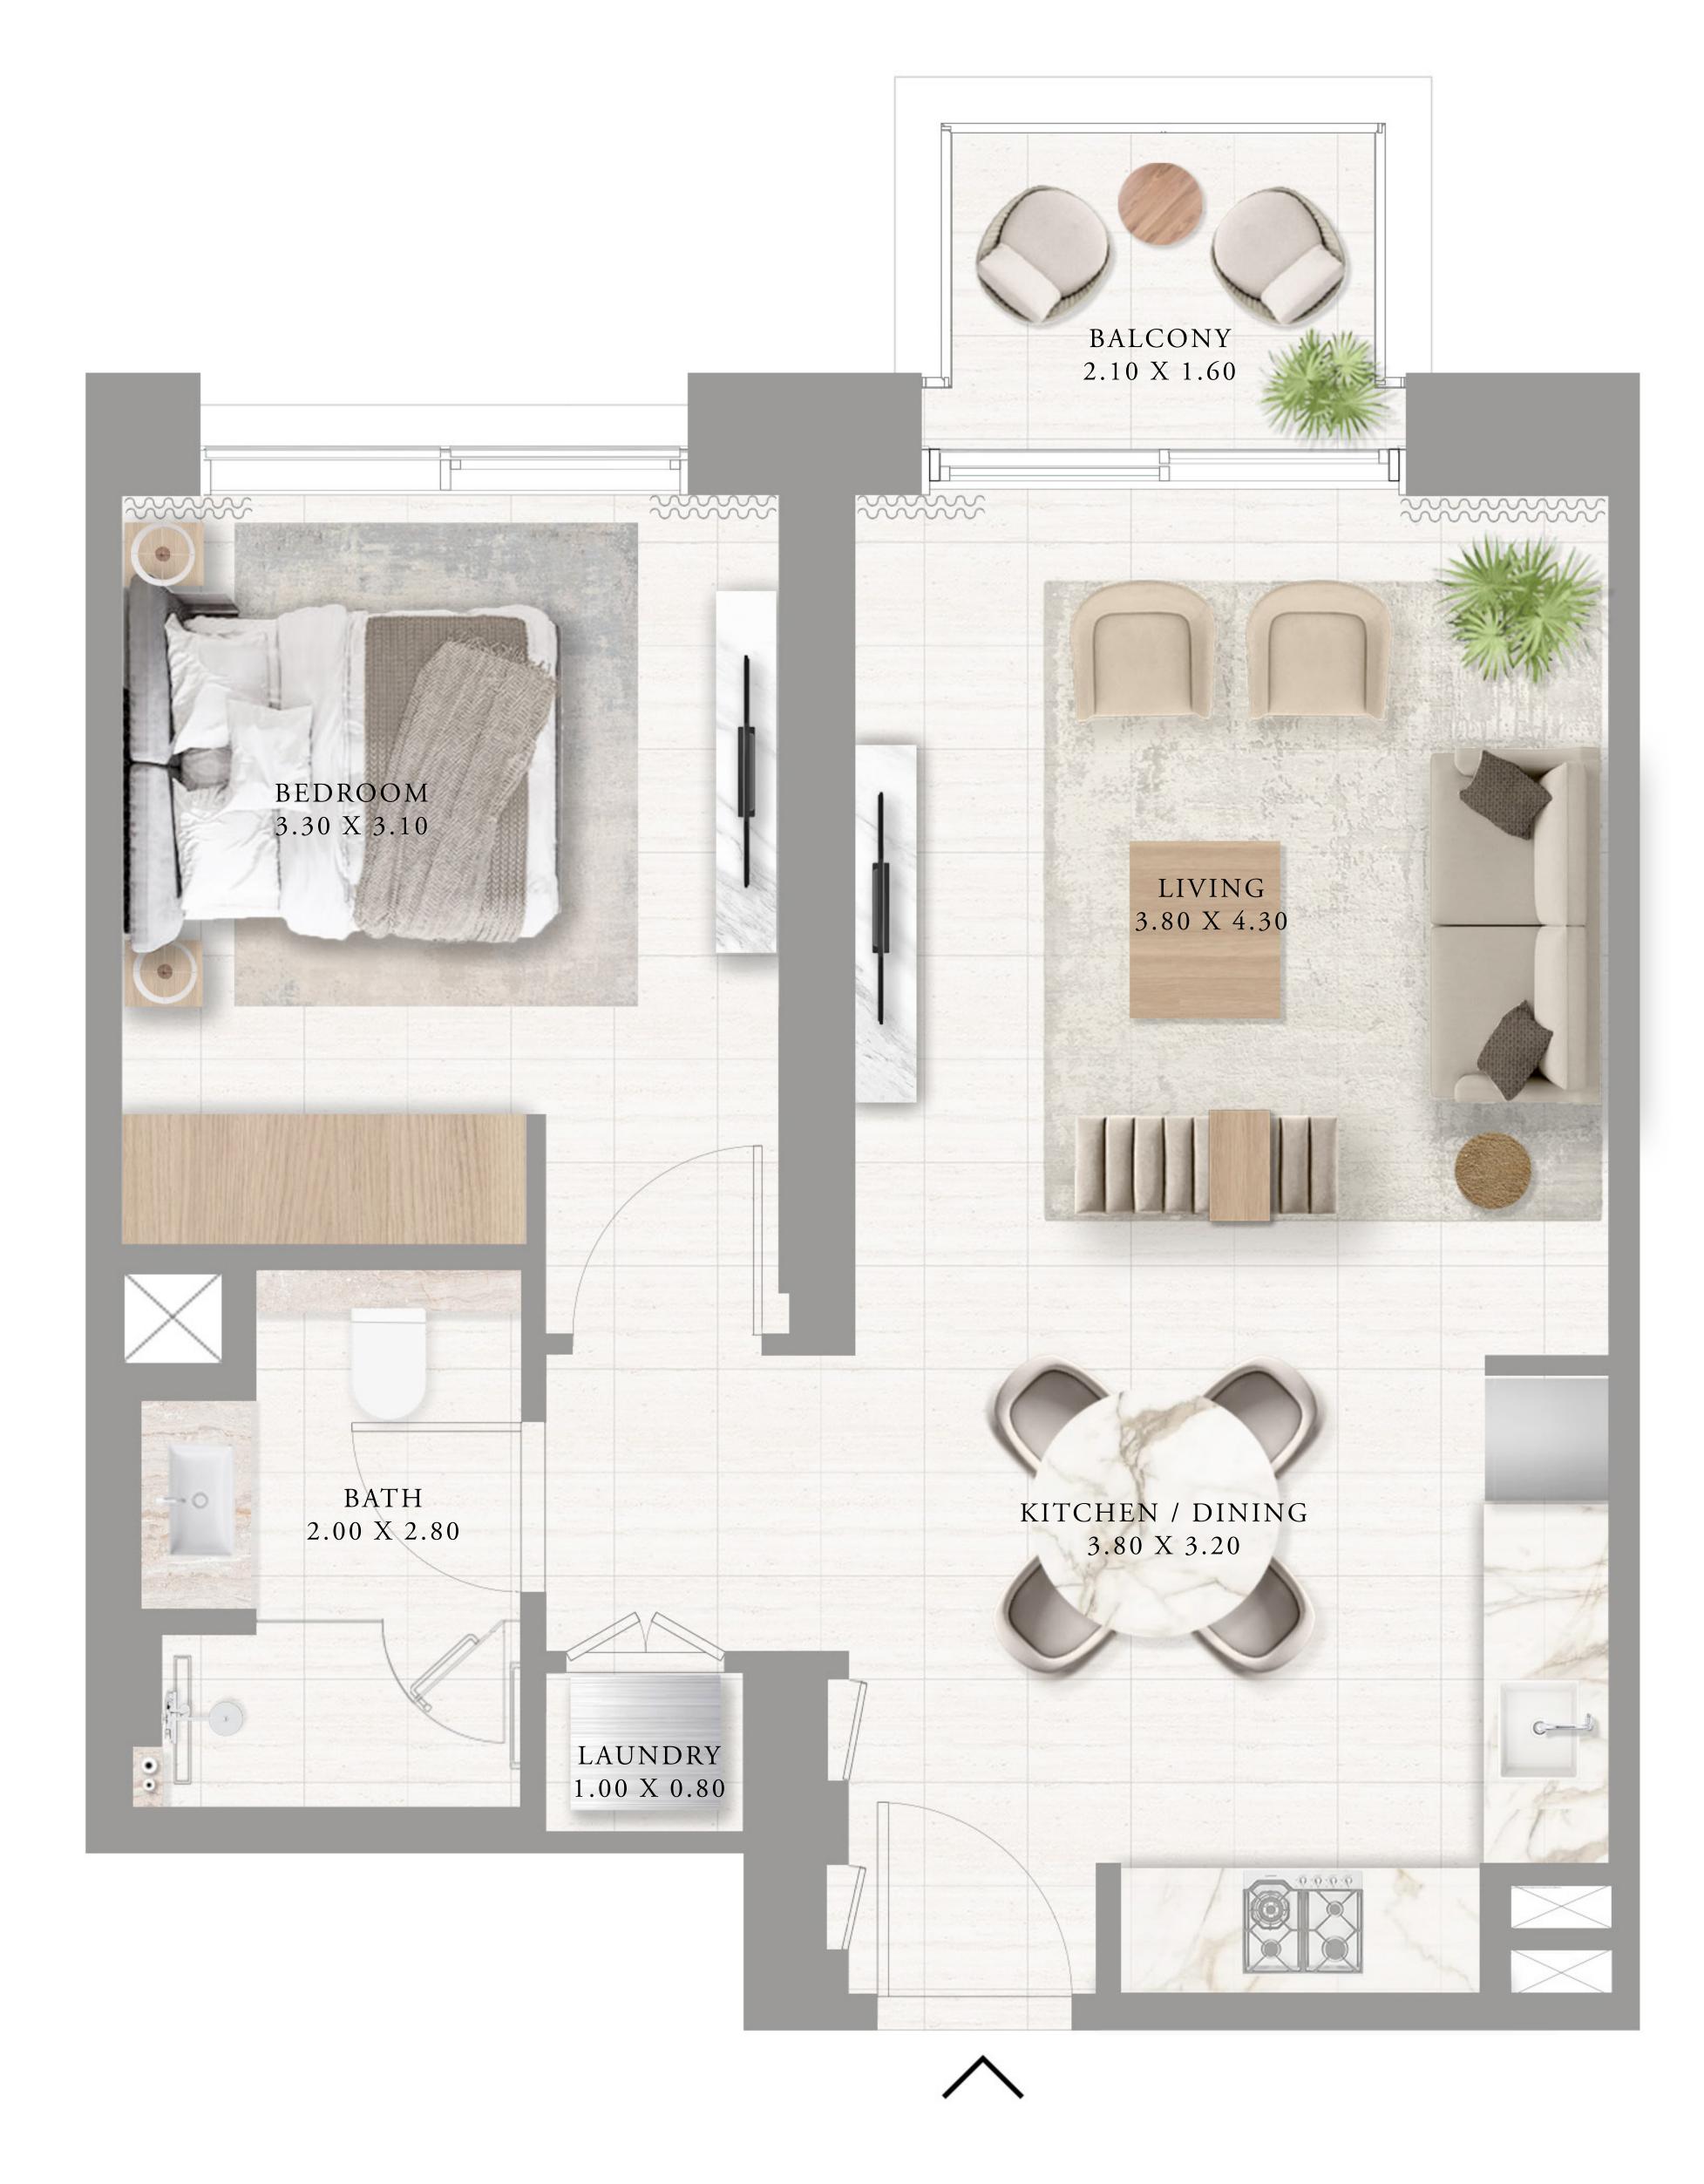

#### APARTMENTS 1 BEDROOM

UNIT 01 | LEVEL 02-19, 21-33

| SUITE AREA   | 582.22 SQ.FT. | 54.09 |
|--------------|---------------|-------|
| BALCONY AREA | 56.51 SQ.FT.  | 5.25  |
| TOTAL AREA   | 638.73 SQ.FT. | 59.34 |

KEY PLAN

FLOOR PLAN 1. All dimensions are in imperial and metric, and measured from finish to finish excluding construction tolerances. 2. All materials, dimensions, and drawings are approximate only. 3. Information is subject to change without notice, at developer's absolute discretion. 4. Actual area may vary from the stated area. 5. Drawings not to scale. 6. All images used are for illustrative purposes only and do not represent the actual size, features, specifications, fittings, and furnishings. 7. The developer reserves the right to make revisions / alterations, at it's absolute discretion, without any liability whatsoever.

09 SQ.M.

SQ.M.

34 SQ.M.

KEY SECTION