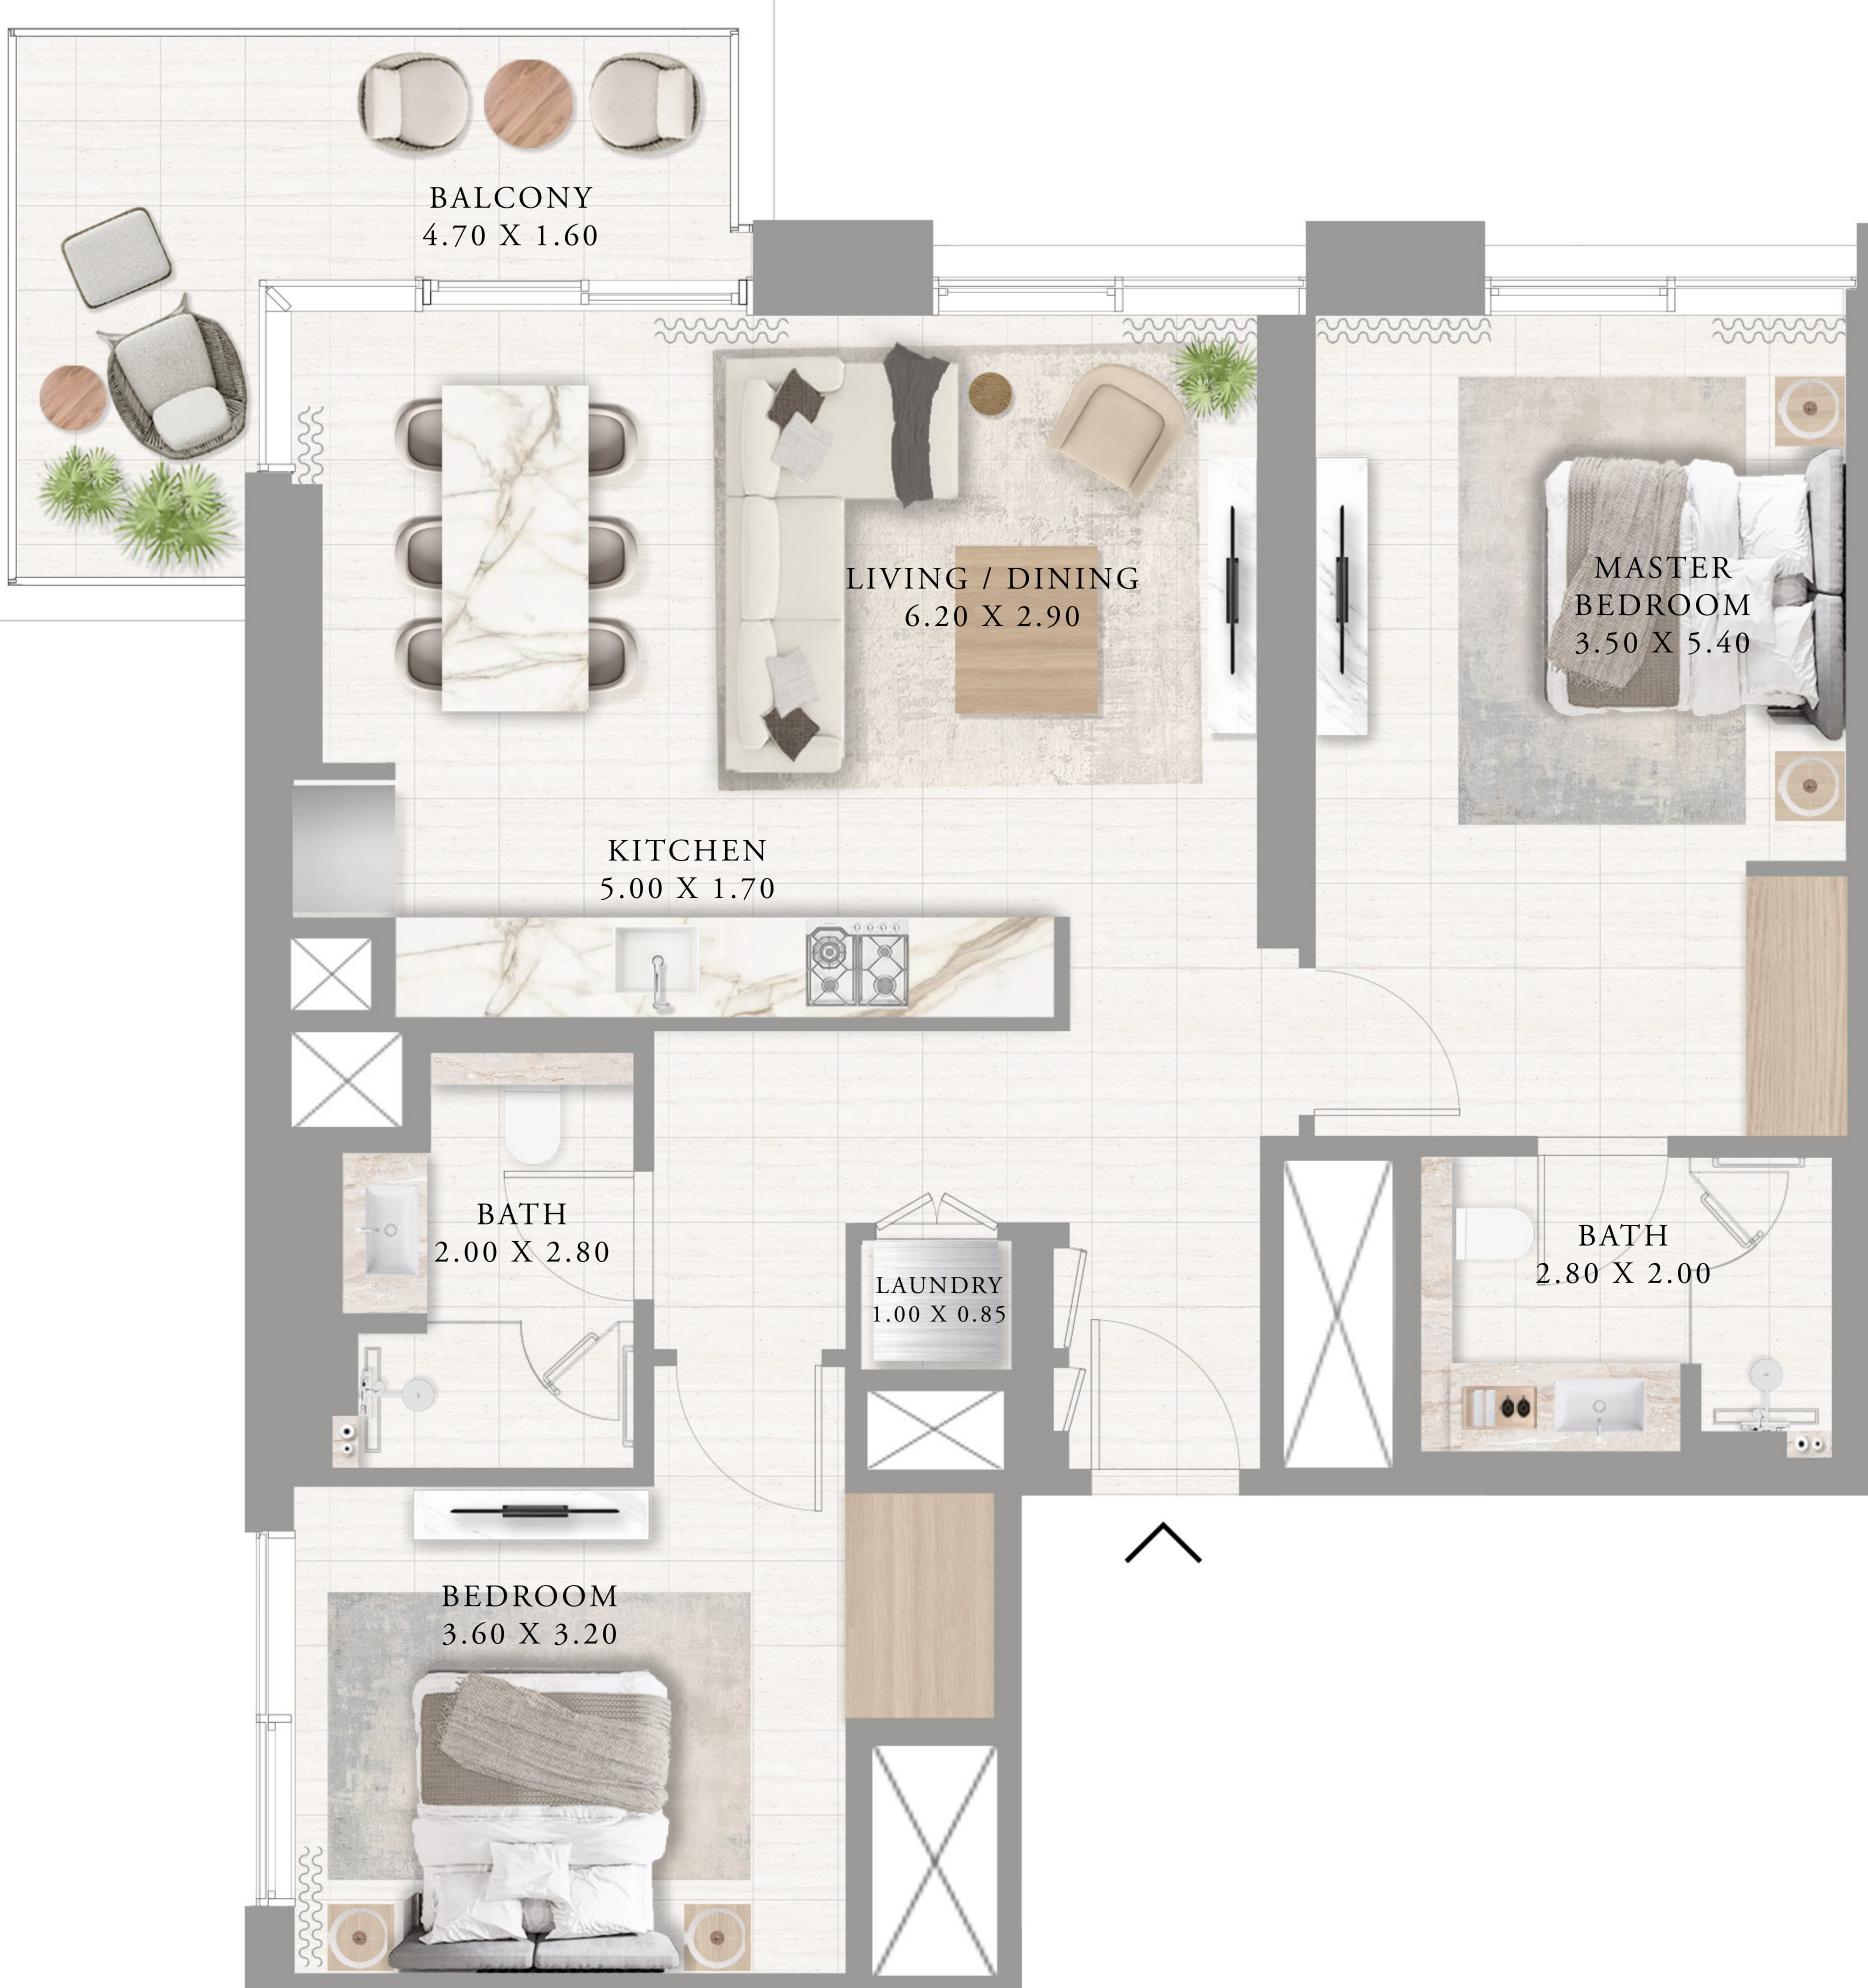

#### APARTMENTS 1 BEDROOM

UNIT 08 | LEVEL 01

| SUITE AREA   | 582.22 SQ.FT. | 54.09 |
|--------------|---------------|-------|
| BALCONY AREA | 56.73 SQ.FT.  | 5.27  |
| TOTAL AREA   | 638.95 SQ.FT. | 59.30 |

KEY PLAN

FLOOR PLAN 1. All dimensions are in imperial and metric, and measured from finish to finish excluding construction tolerances. 2. All materials, dimensions, and drawings are approximate only. 3. Information is subject to change without notice, at developer's absolute discretion. 4. Actual area may vary from the stated area. 5. Drawings not to scale. 6. All images used are for illustrative purposes only and do not represent the actual size, features, specifications, fittings, and furnishings. 7. The developer reserves the right to make revisions / alterations, at it's absolute discretion, without any liability whatsoever.

09 SQ.M.

SQ.M.

36 SQ.M.

KEY SECTION