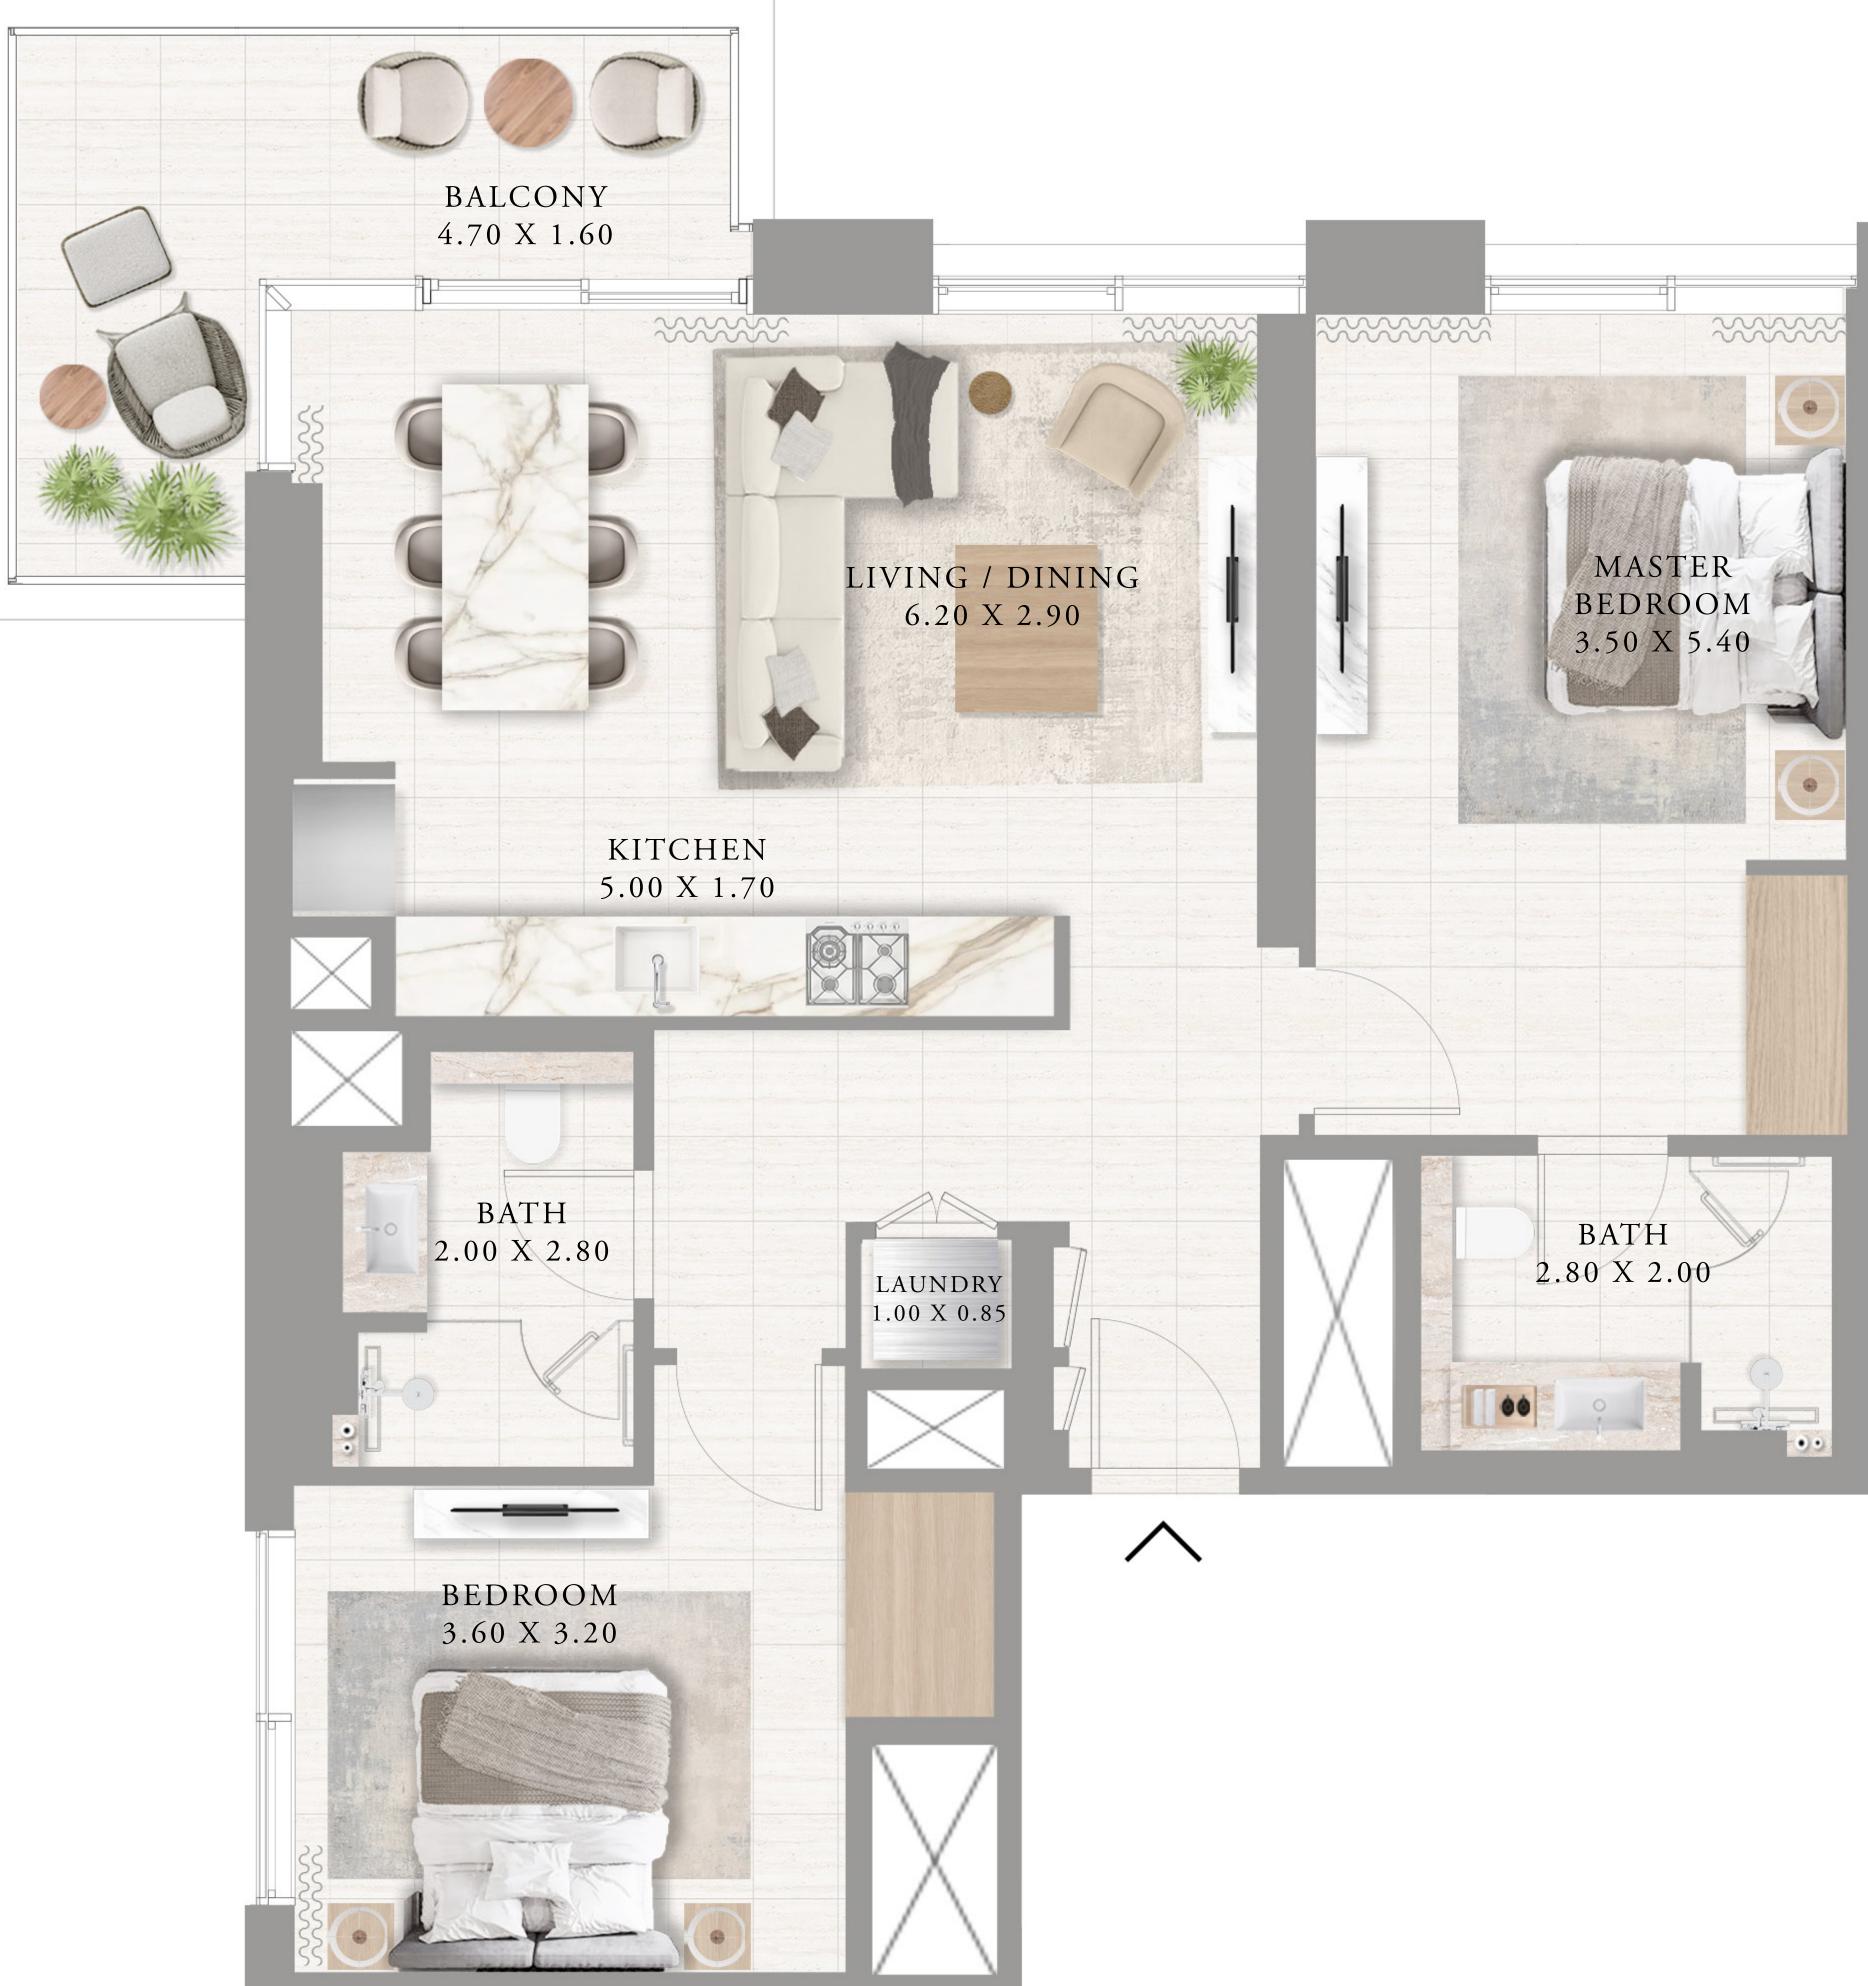

#### APARTMENTS 2 BEDROOM

UNIT 06 | LEVEL 01

| SUITE AREA   | 980.27 SQ.FT.  | 91.07  |
|--------------|----------------|--------|
| BALCONY AREA | 115.82 SQ.FT.  | 10.76  |
| TOTAL AREA   | 1096.09 SQ.FT. | 101.83 |