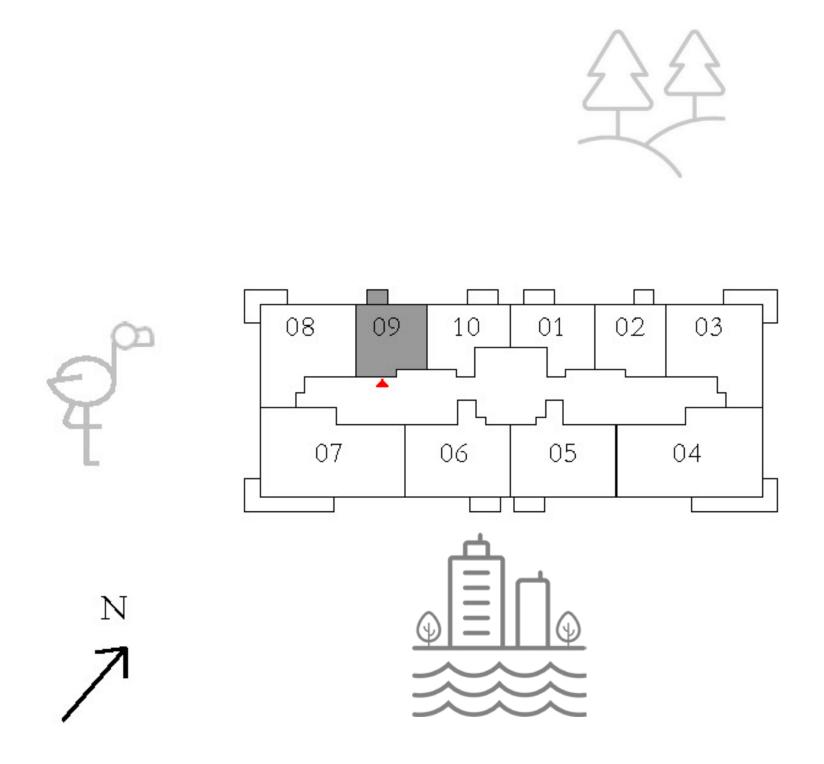

#### APARTMENTS 1 BEDROOM

UNIT 09 | LEVEL 02-19, 21-33

| SUITE AREA   | 601.06 SQ.FT. | 55.84 |
|--------------|---------------|-------|
| BALCONY AREA | 41.12 SQ.FT.  | 3.82  |
| TOTAL AREA   | 642.18 SQ.FT. | 59.60 |

KEY PLAN

FLOOR PLAN 1. All dimensions are in imperial and metric, and measured from finish to finish excluding construction tolerances. 2. All materials, dimensions, and drawings are approximate only. 3. Information is subject to change without notice, at developer's absolute discretion. 4. Actual area may vary from the stated area. 5. Drawings not to scale. 6. All images used are for illustrative purposes only and do not represent the actual size, features, specifications, fittings, and furnishings. 7. The developer reserves the right to make revisions / alterations, at it's absolute discretion, without any liability whatsoever.

----

84 SQ.M.

SQ.M.

66 SQ.M.

KEY SECTION