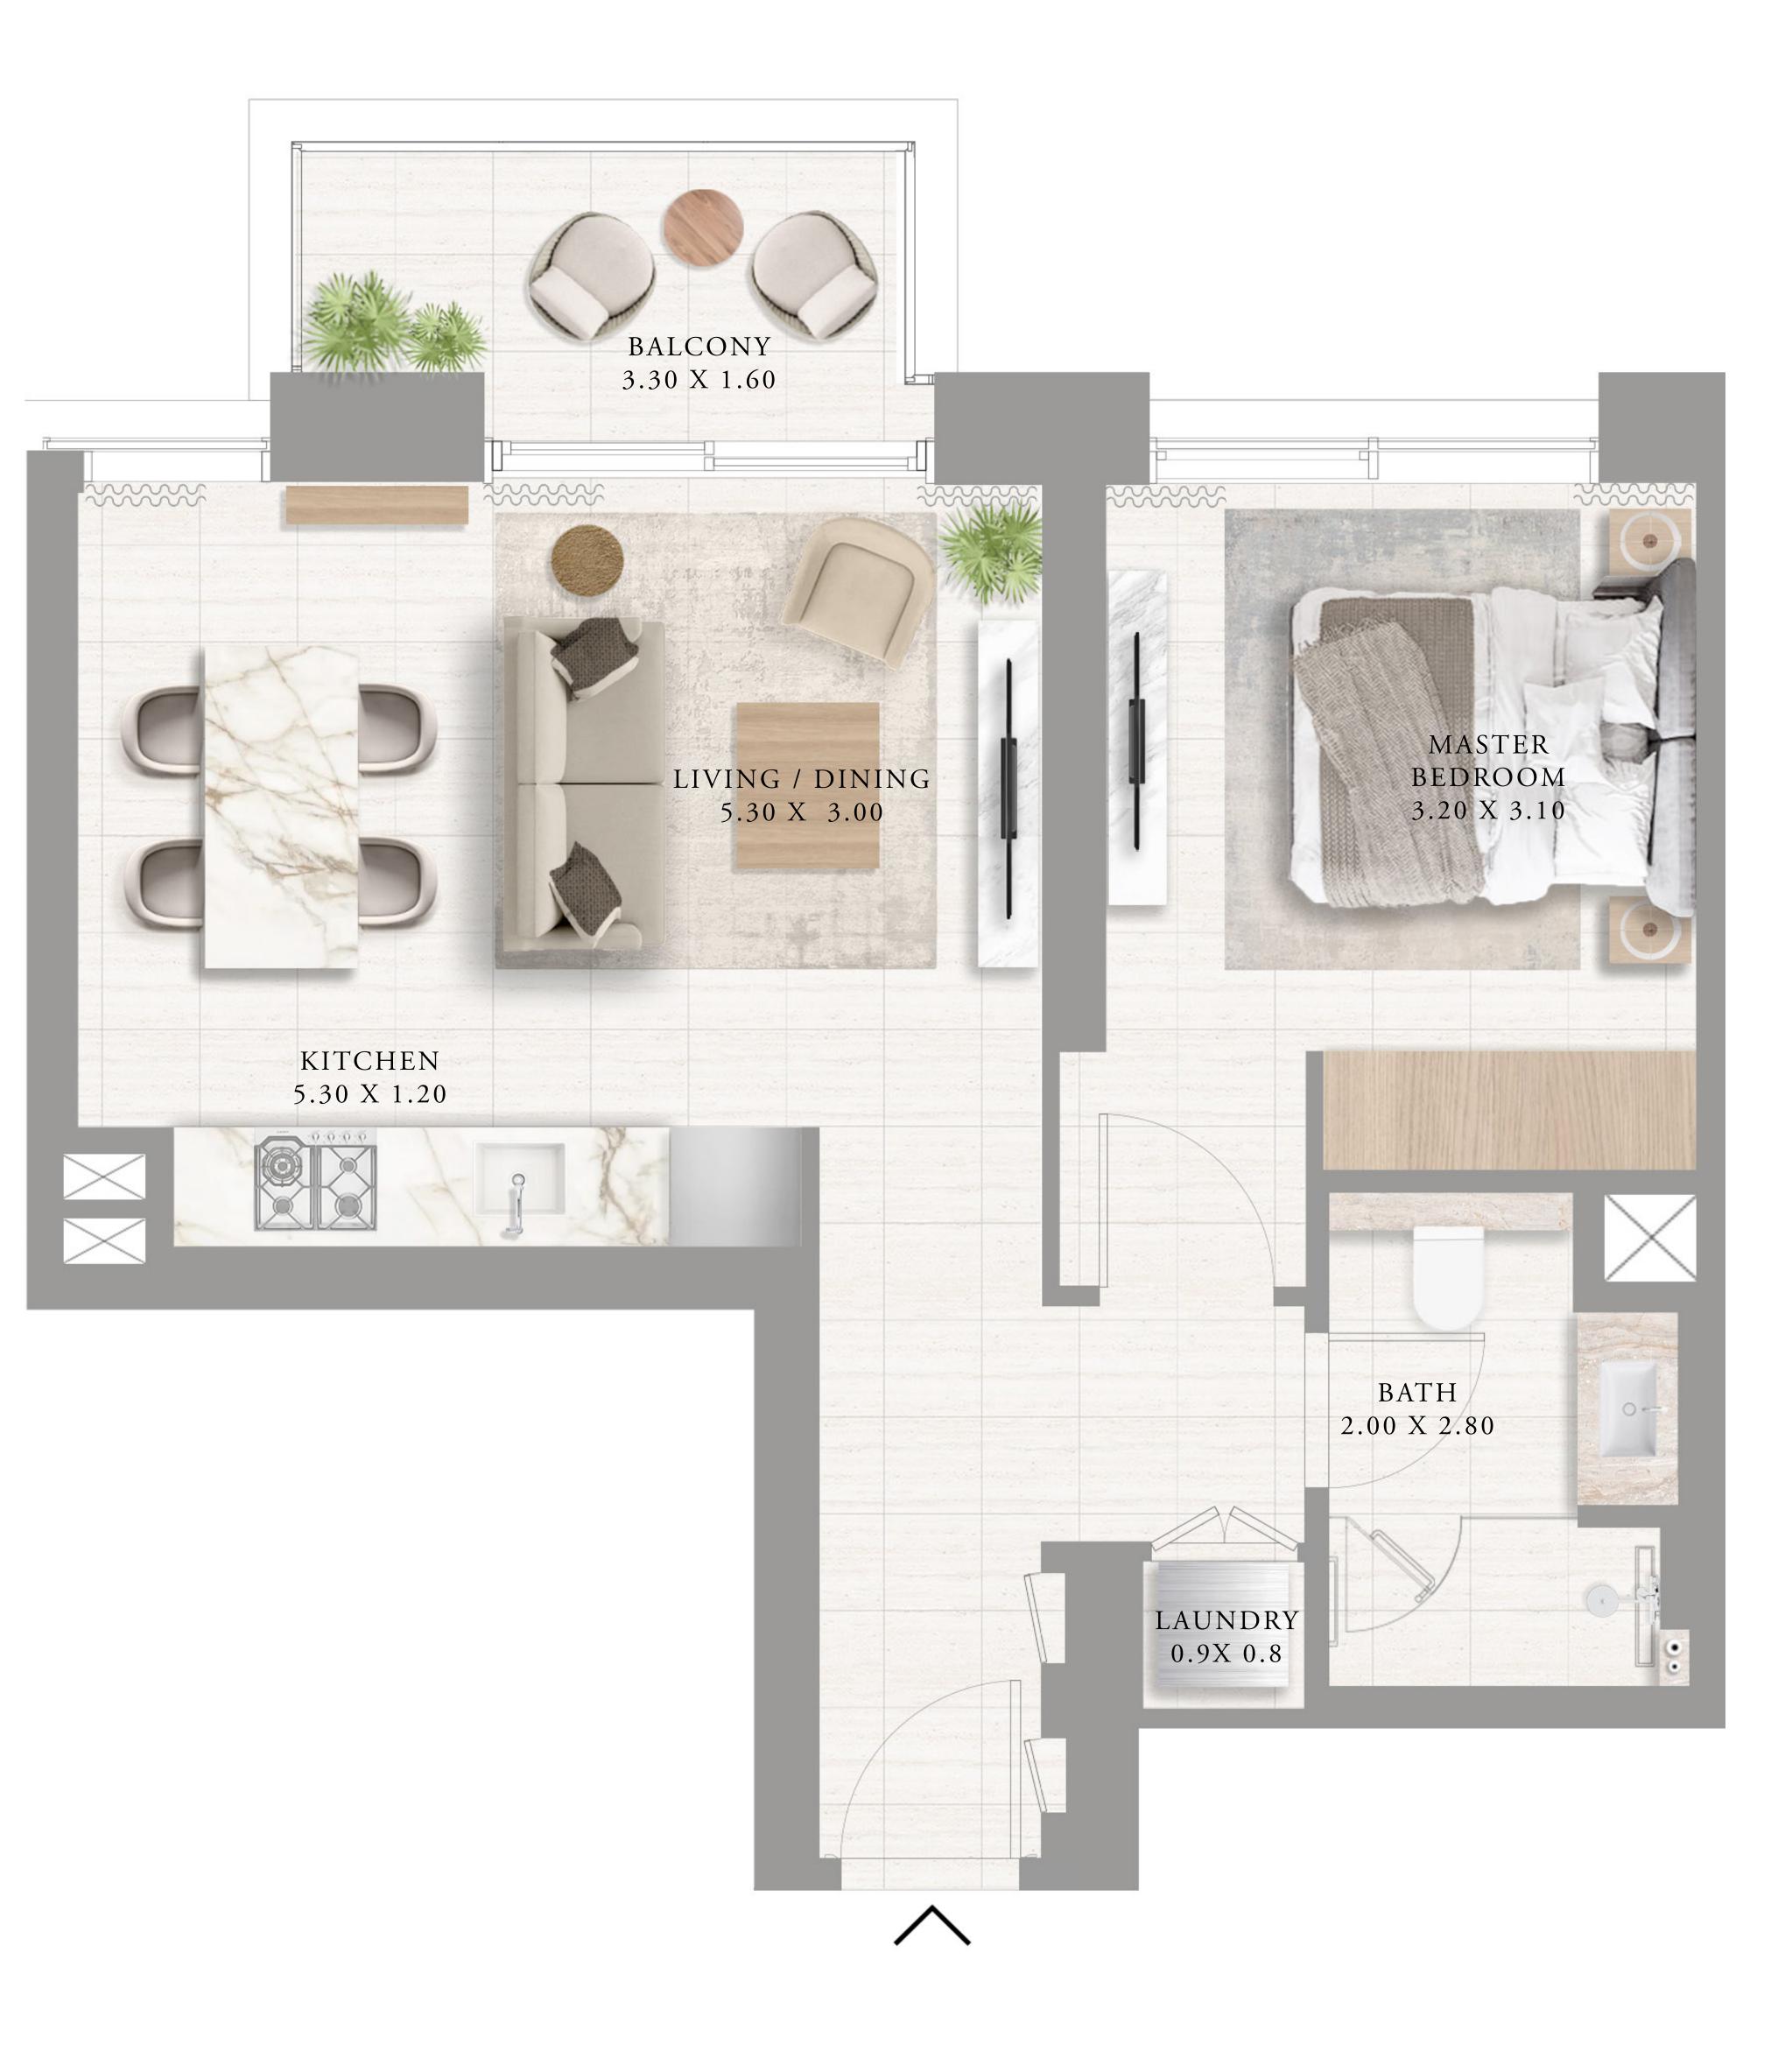

#### APARTMENTS 1 BEDROOM

UNIT 01 | LEVEL 01

| SUITE AREA   | 582.22 SQ.FT. | 54.09 |
|--------------|---------------|-------|
| BALCONY AREA | 56.51 SQ.FT.  | 5.25  |
| TOTAL AREA   | 638.73 SQ.FT. | 59.34 |

KEY PLAN

7. The developer reserves the right to make revisions / alterations, at it's absolute discretion, without any liability whatsoever.

09 SQ.M.

SQ.M.

34 SQ.M.

KEY SECTION

\_ \_ \_ \_ \_ \_