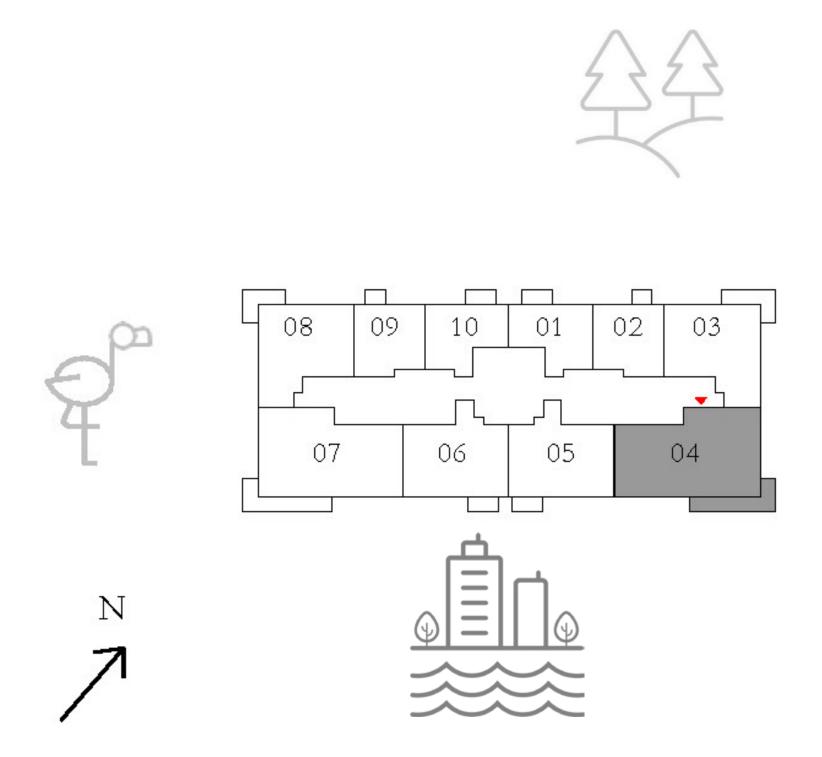

#### APARTMENTS 3 BEDROOM

UNIT 04 | LEVEL 01

| SUITE AREA   | 1449.79 SQ.FT. | 134.69 |
|--------------|----------------|--------|
| BALCONY AREA | 193.21 SQ.FT.  | 17.95  |
| TOTAL AREA   | 1643.00 SQ.FT. | 152.64 |

#### APARTMENTS 3 BEDROOM

UNIT 04 | LEVEL 02-19, 21-33

| SUITE AREA   | 1451.19 SQ.FT. | 134.82 |
|--------------|----------------|--------|
| BALCONY AREA | 193.21 SQ.FT.  | 17.95  |
| TOTAL AREA   | 1644.40 SQ.FT. | 152.77 |