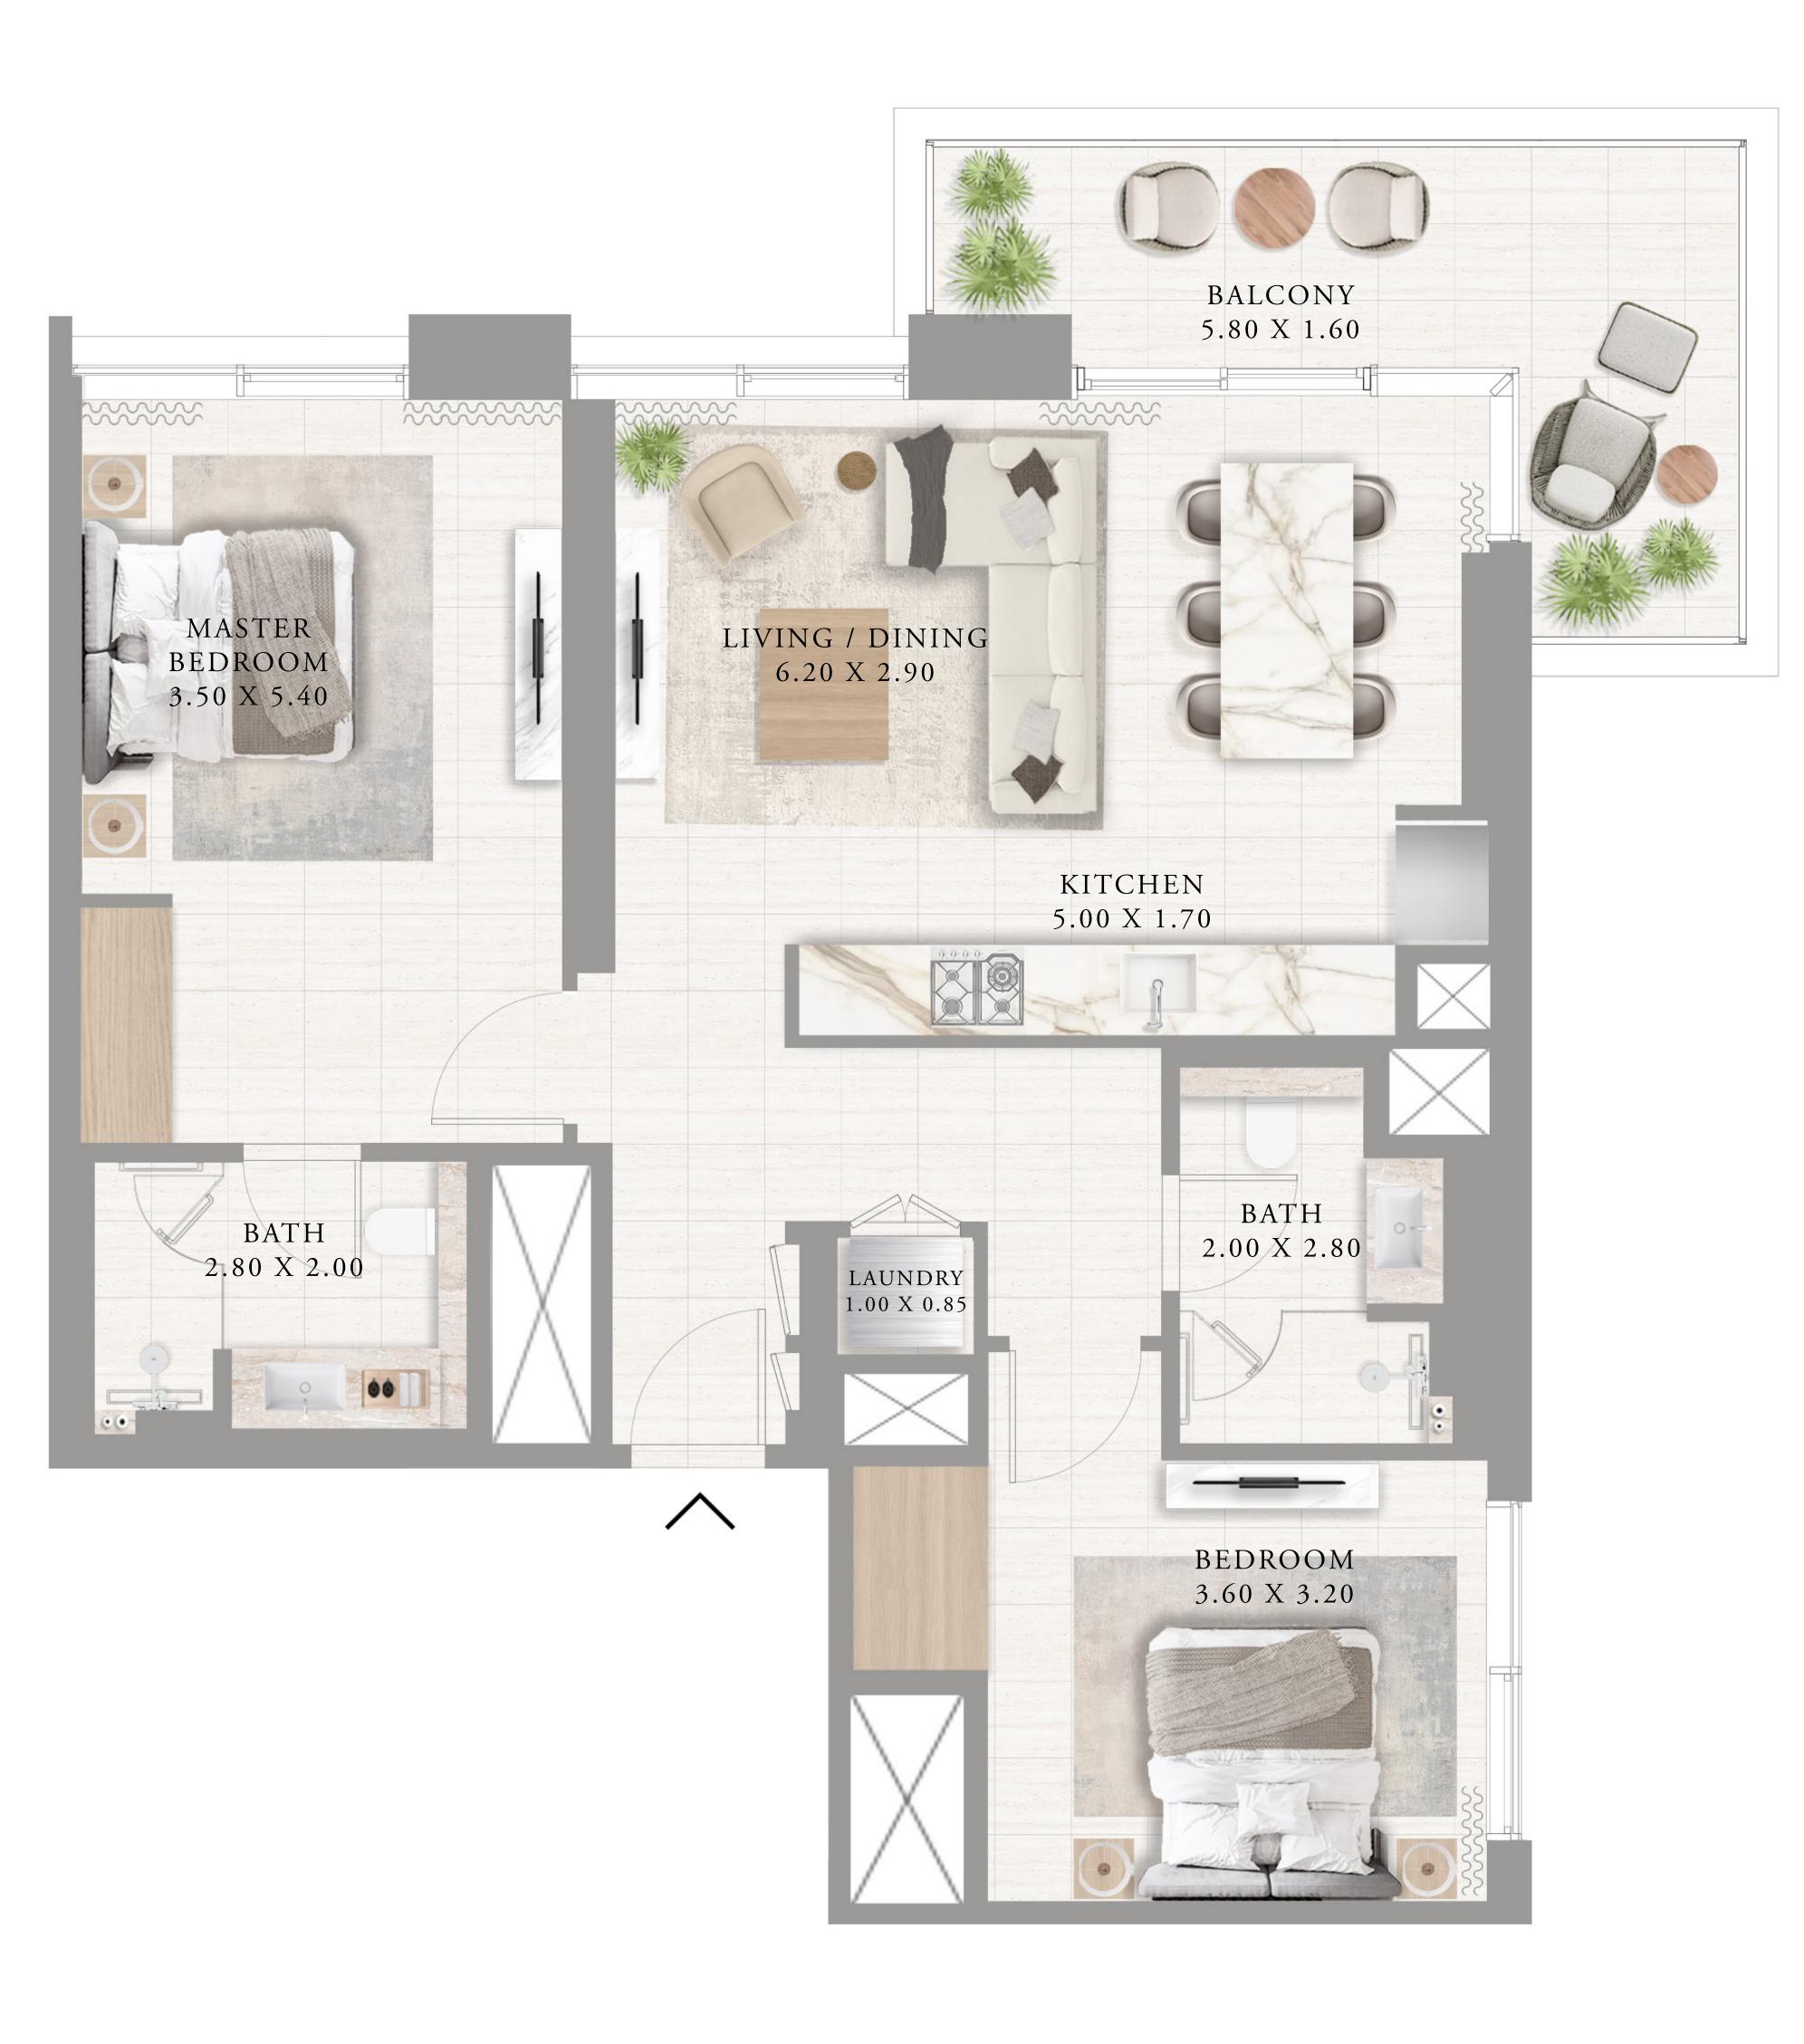

#### APARTMENTS 3 BEDROOM

UNIT 04 | LEVEL 01

| SUITE AREA   | 1449.79 SQ.FT. | 134.69 |
|--------------|----------------|--------|
| BALCONY AREA | 193.21 SQ.FT.  | 17.95  |
| TOTAL AREA   | 1643.00 SQ.FT. | 152.64 |

KEY PLAN

FLOOR PLAN 1. All dimensions are in imperial and metric, and measured from finish to finish excluding construction tolerances. 2. All materials, dimensions, and drawings are approximate only. 3. Information is subject to change without notice, at developer's absolute discretion. 4. Actual area may vary from the stated area. 5. Drawings not to scale. 6. All images used are for illustrative purposes only and do not represent the actual size, features, specifications, fittings, and furnishings. 7. The developer reserves the right to make revisions / alterations, at it's absolute discretion, without any liability whatsoever.

69 SQ.M.

SQ.M.

64 SQ.M.

KEY SECTION