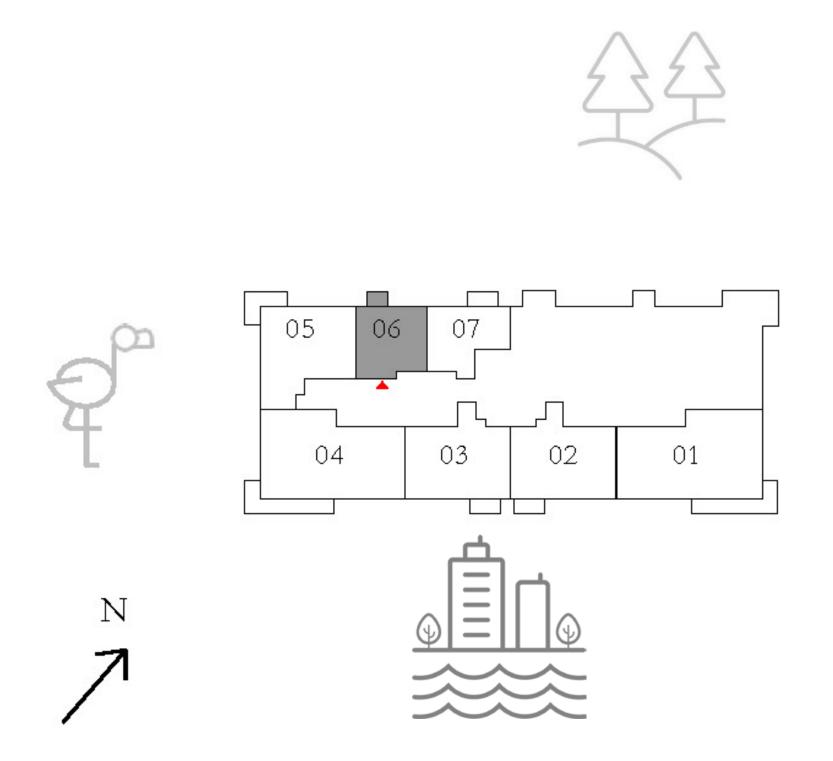

#### APARTMENTS 2 BEDROOM

UNIT 06 | LEVEL 01

| SUITE AREA   | 980.27 SQ.FT.  | 91.07  |
|--------------|----------------|--------|
| BALCONY AREA | 115.82 SQ.FT.  | 10.76  |
| TOTAL AREA   | 1096.09 SQ.FT. | 101.83 |