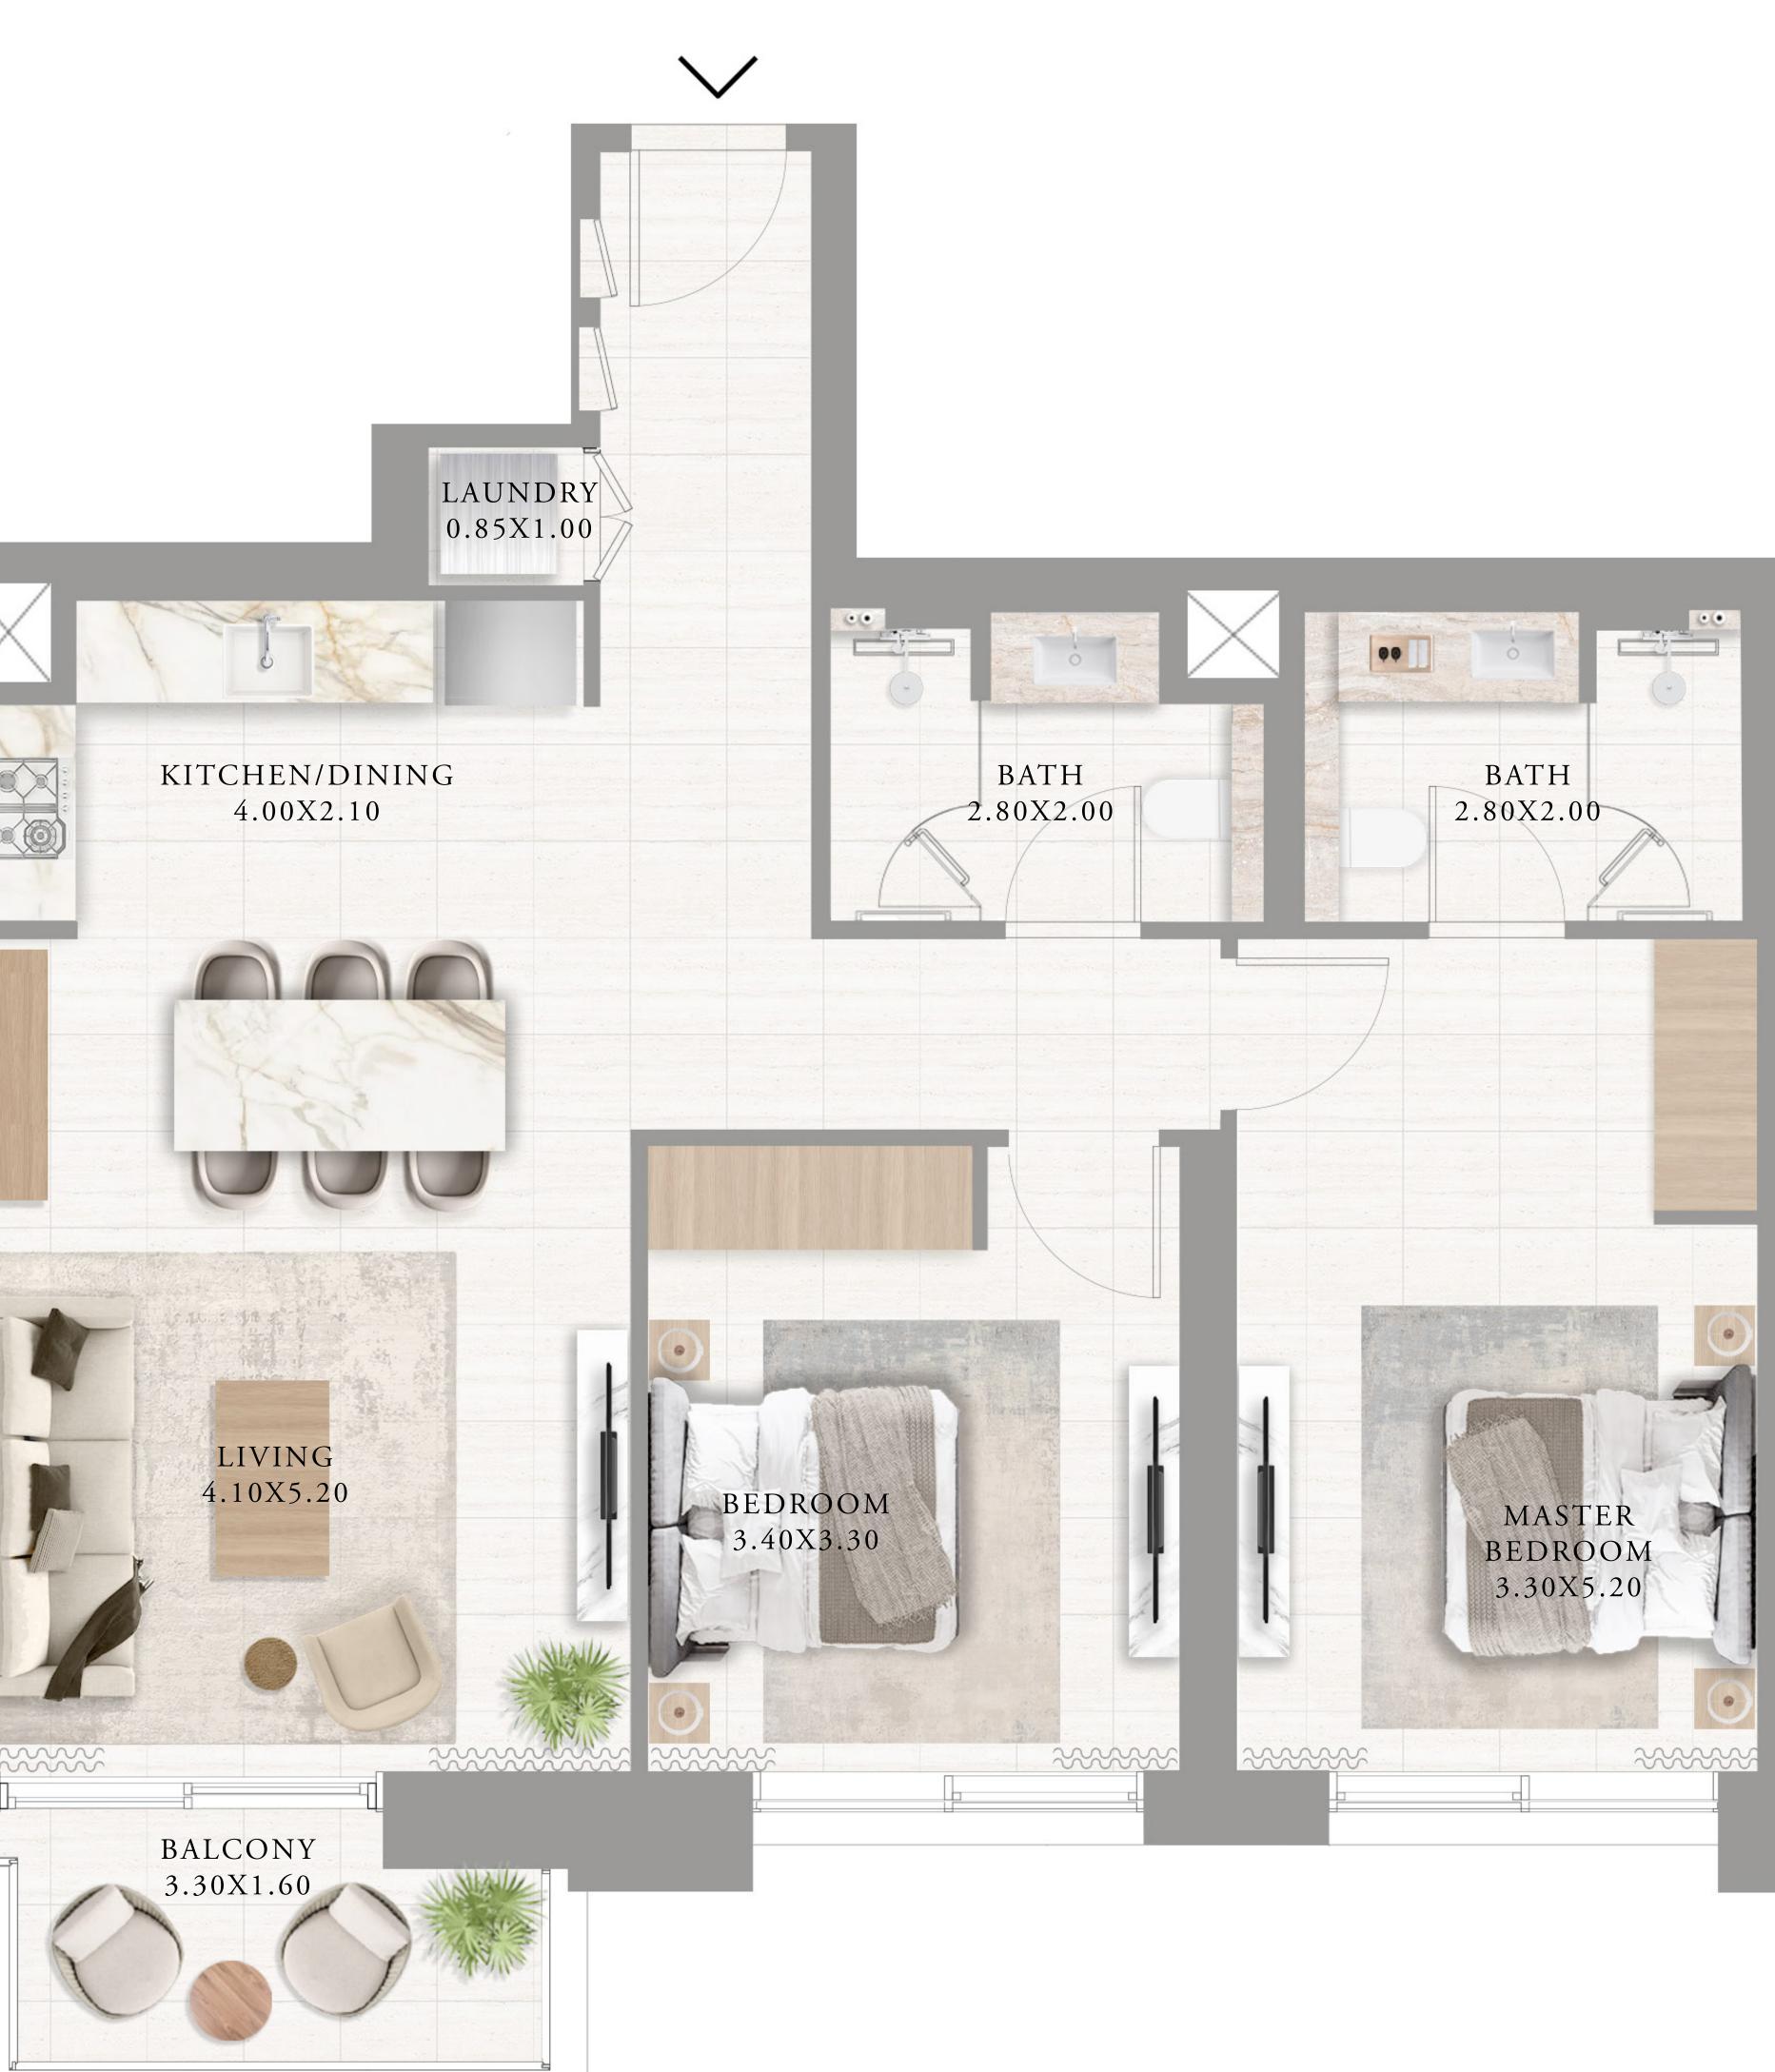

#### APARTMENTS 2 BEDROOM

UNIT 05 | LEVEL 01

| SUITE AREA   | 991.57 SQ.FT. | 92.12 |
|--------------|---------------|-------|
| BALCONY AREA | 0 SQ.FT.      | 0 SQ  |
| TOTAL AREA   | 991.57 SQ.FT. | 92.12 |

KEY PLAN

FLOOR PLAN 1. All dimensions are in imperial and metric, and measured from finish to finish excluding construction tolerances. 2. All materials, dimensions, and drawings are approximate only. 3. Information is subject to change without notice, at developer's absolute discretion. 4. Actual area may vary from the stated area. 5. Drawings not to scale. 6. All images used are for illustrative purposes only and do not represent the actual size, features, specifications, fittings, and furnishings. 7. The developer reserves the right to make revisions / alterations, at it's absolute discretion, without any liability whatsoever.

12 SQ.M.

Q.M.

12 SQ.M.

KEY SECTION