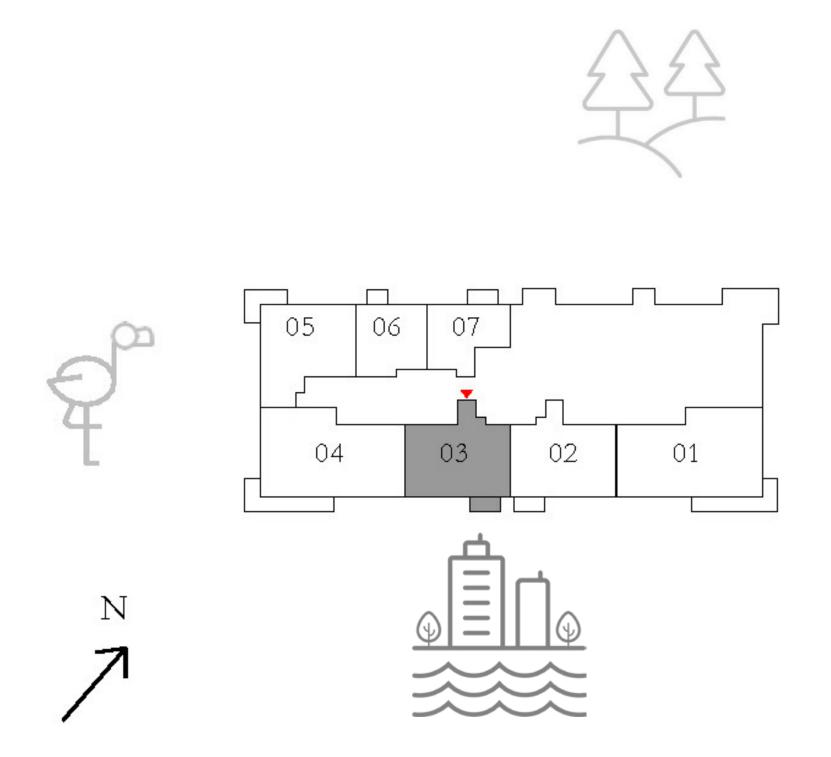

#### APARTMENTS 2 BEDROOM

UNIT 03 | LEVEL 01

| SUITE AREA   | 980.27 SQ.FT.  | 91.07  |
|--------------|----------------|--------|
| BALCONY AREA | 131.53 SQ.FT.  | 12.22  |
| TOTAL AREA   | 1111.80 SQ.FT. | 103.29 |

KEY PLAN

7. The developer reserves the right to make revisions / alterations, at it's absolute discretion, without any liability whatsoever.

v SQ.M.

2 SQ.M.

29 SQ.M.

KEY SECTION

----