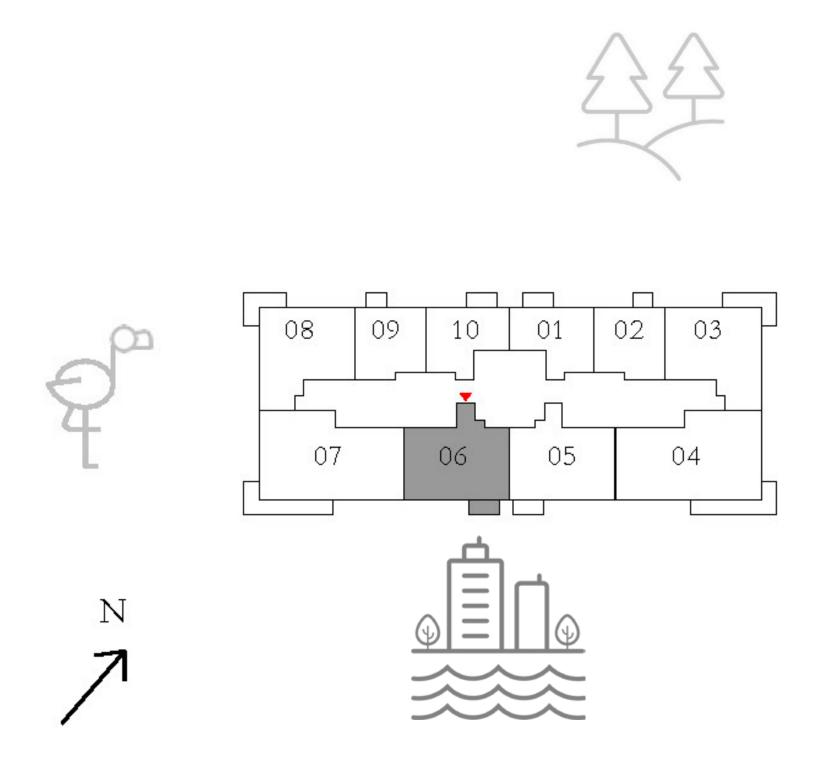

#### APARTMENTS 2 BEDROOM

UNIT 06 | LEVEL 01

| SUITE AREA   | 980.27 SQ.FT.  | 91.07  |
|--------------|----------------|--------|
| BALCONY AREA | 115.82 SQ.FT.  | 10.76  |
| TOTAL AREA   | 1096.09 SQ.FT. | 101.83 |

KEY PLAN

7. The developer reserves the right to make revisions / alterations, at it's absolute discretion, without any liability whatsoever.

v SQ.M.

5 SQ.M.

83 SQ.M.

KEY SECTION