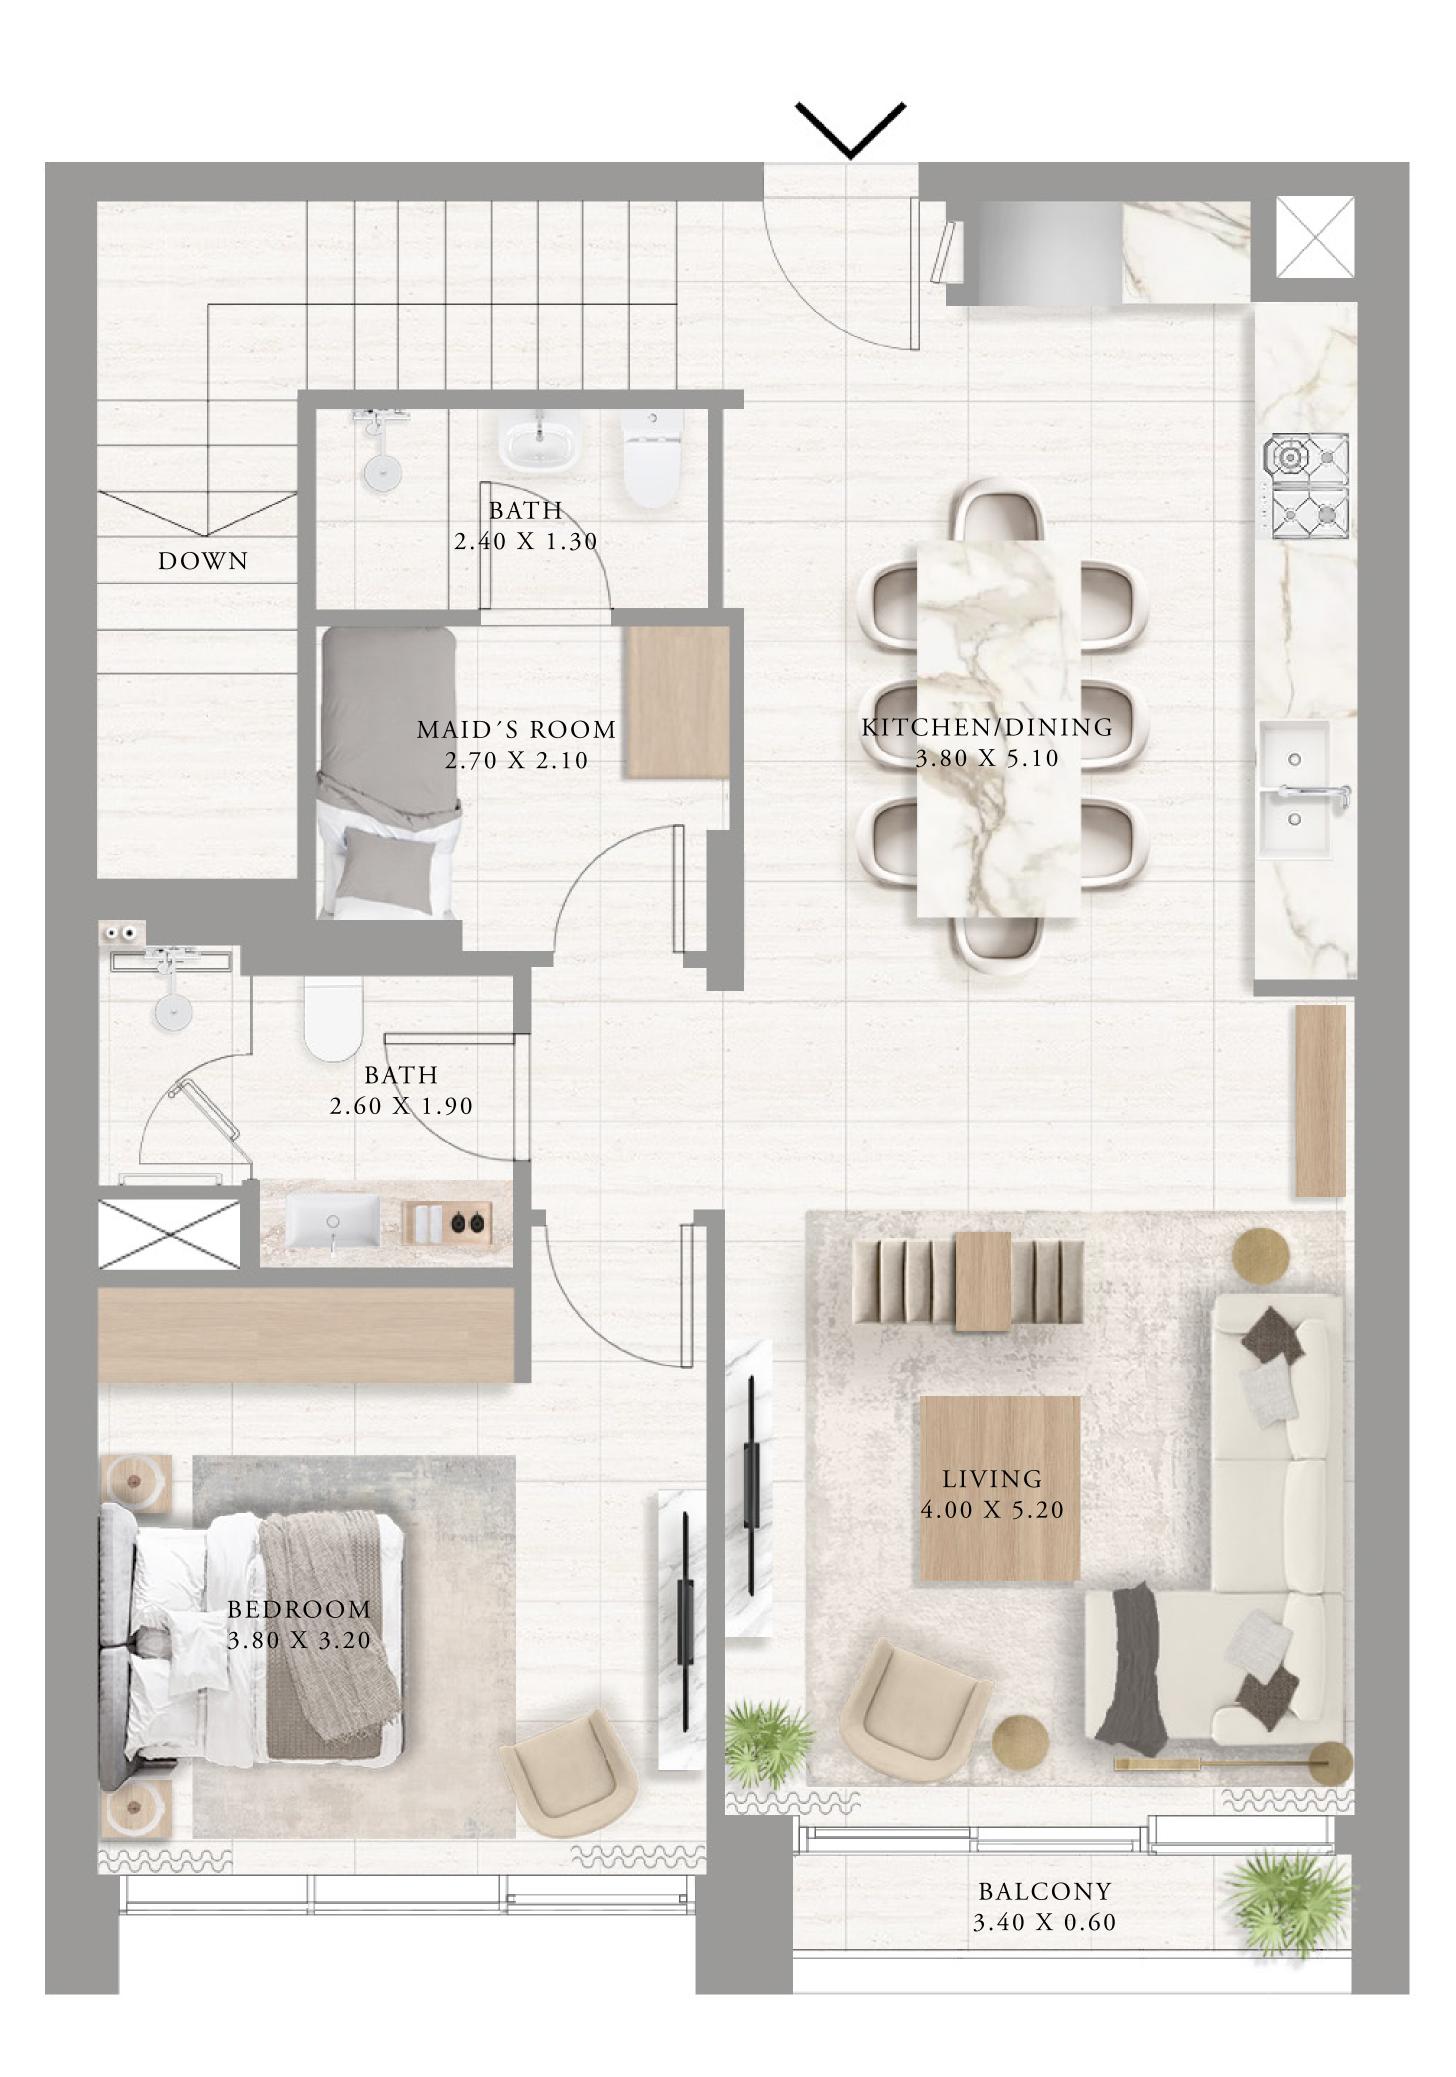

#### TOWNHOUSES 3 BEDROOM

UNIT G01 | GROUND LEVEL

| SUITE AREA   | 1826.42 SQ.FT. | 169.68 |
|--------------|----------------|--------|
| BALCONY AREA | 97.09 SQ.FT.   | 9.02 S |
| TOTAL AREA   | 1923.51 SQ.FT. | 178.7  |

#### TOWNHOUSES 3 BEDROOM

UNIT G02, G04, G06, G08 | GROUND LEVEL

| SUITE AREA   | 1814.9 SQ.FT.  | 168.61  |
|--------------|----------------|---------|
| BALCONY AREA | 96.34 SQ.FT.   | 8.95 \$ |
| TOTAL AREA   | 1911.24 SQ.FT. | 177.50  |

#### TOWNHOUSES 3 BEDROOM

UNIT G03, G05, G07, G09 | GROUND LEVEL

| SUITE AREA   | 1814.9 SQ.FT.  | 168.61 |
|--------------|----------------|--------|
| BALCONY AREA | 96.34 SQ.FT.   | 8.95 S |
| TOTAL AREA   | 1911.24 SQ.FT. | 177.56 |

#### TOWNHOUSES 3 BEDROOM

UNIT G10 | GROUND LEVEL

| SUITE AREA   | 1814.9 SQ.FT.  | 168.61 |
|--------------|----------------|--------|
| BALCONY AREA | 97.09 SQ.FT.   | 9.02 S |
| TOTAL AREA   | 1911.99 SQ.FT. | 177.63 |