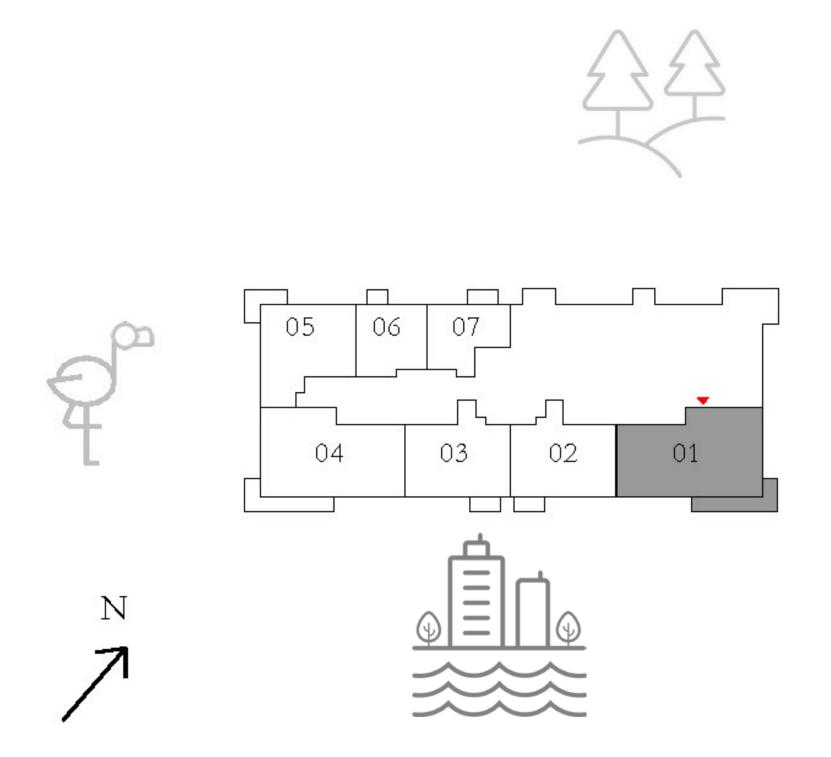

#### APARTMENTS 1 BEDROOM

UNIT 01 | LEVEL 01

| SUITE AREA   | 582.22 SQ.FT. | 54.09 |
|--------------|---------------|-------|
| BALCONY AREA | 56.51 SQ.FT.  | 5.25  |
| TOTAL AREA   | 638.73 SQ.FT. | 59.34 |

KEY PLAN

7. The developer reserves the right to make revisions / alterations, at it's absolute discretion, without any liability whatsoever.

09 SQ.M.

SQ.M.

34 SQ.M.

KEY SECTION

\_ \_ \_ \_ \_ \_