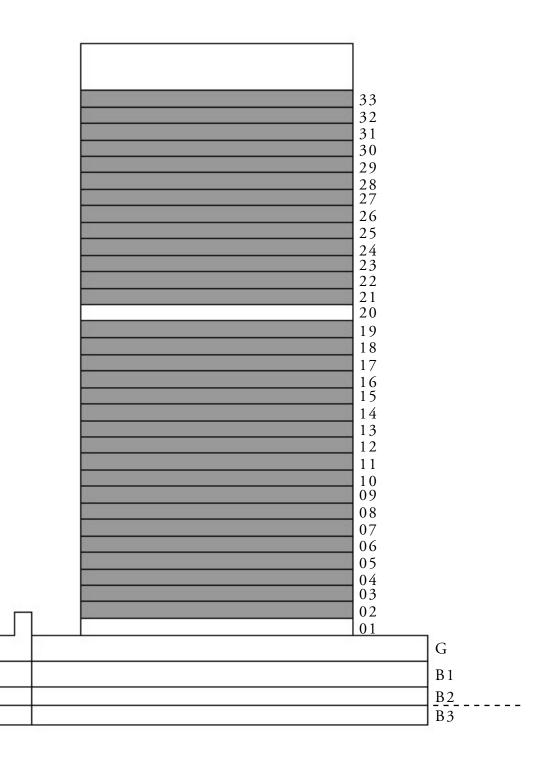

68 SQ.M.

SQ.M.

SQ.M.

KEY SECTION

UPPER LEVEL

LOWER LEVEL

UPPER LEVEL

LOWER LEVEL