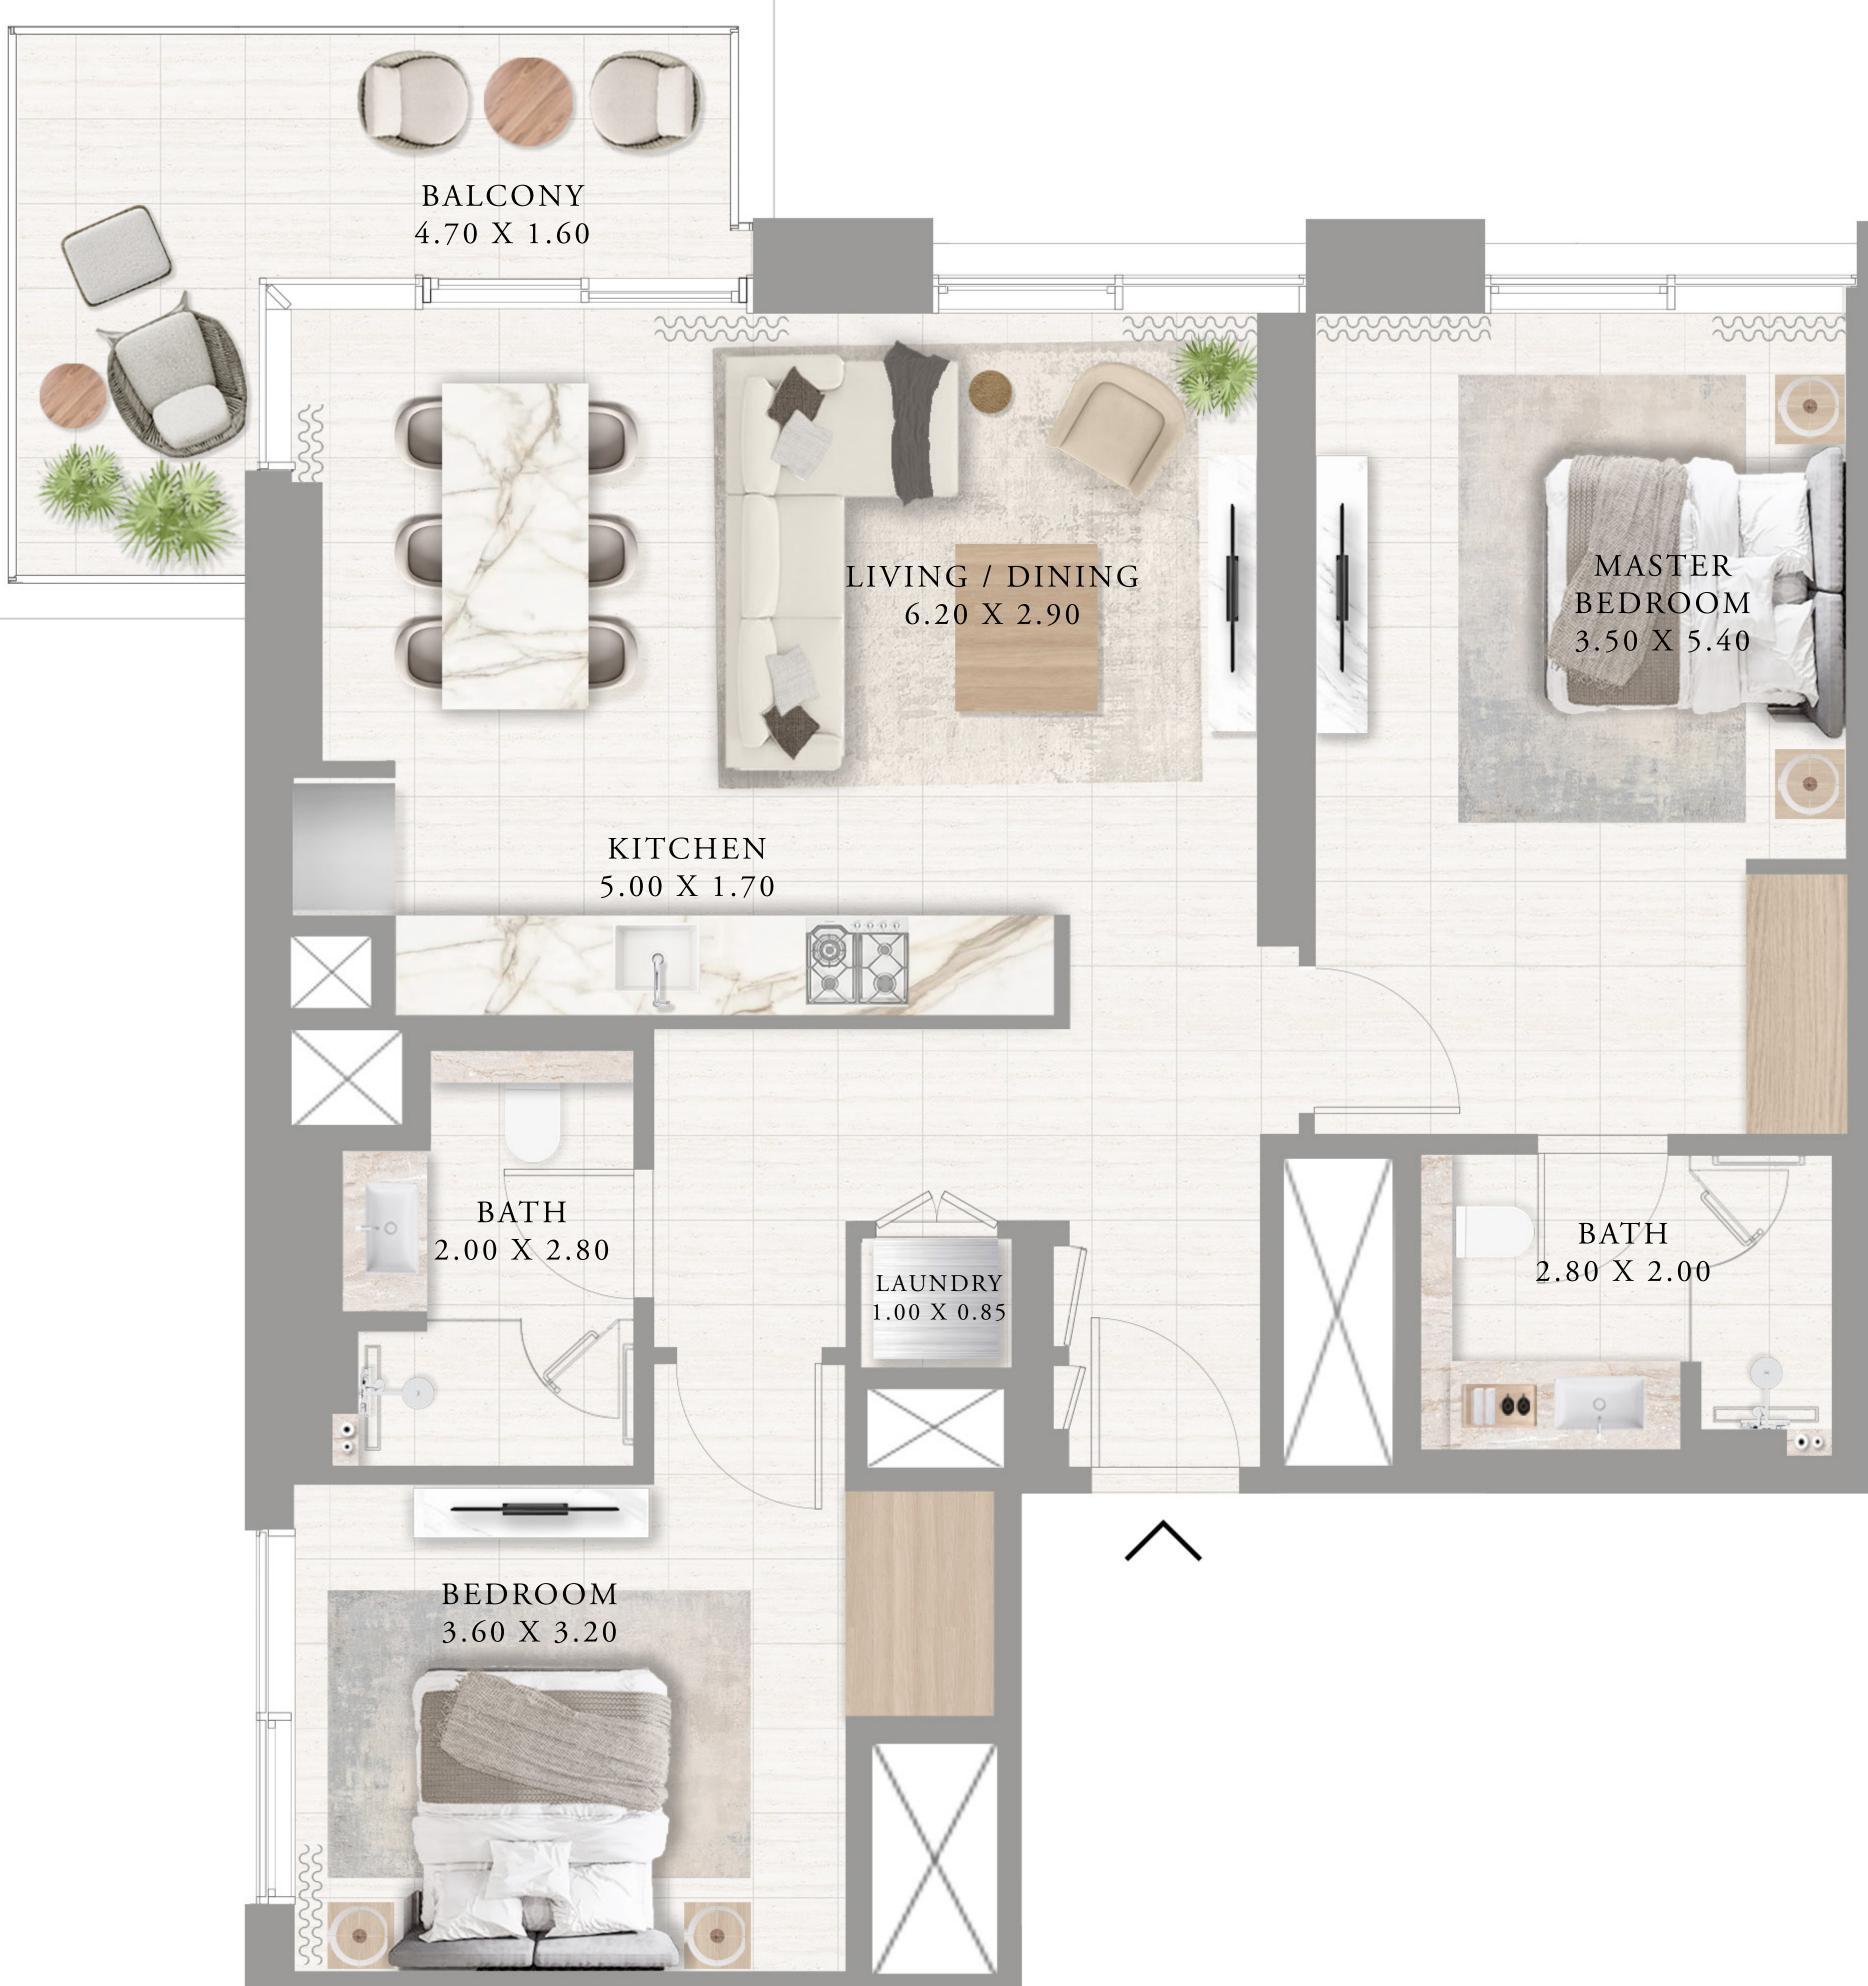

#### APARTMENTS 3 BEDROOM

UNIT 07 | LEVEL 02-19, 21-33

| SUITE AREA   | 1451.62 SQ.FT. | 134.8 |
|--------------|----------------|-------|
| BALCONY AREA | 202.04 SQ.FT.  | 18.77 |
| TOTAL AREA   | 1653.66 SQ.FT. | 153.6 |