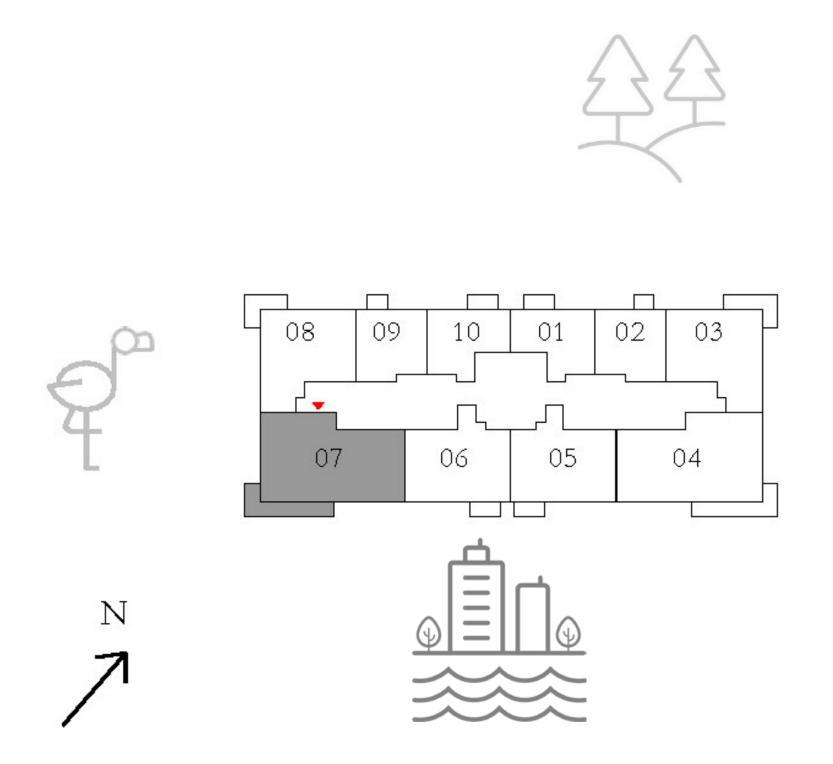

#### APARTMENTS 1 BEDROOM

UNIT 07 | LEVEL 01

| SUITE AREA   | 601.06 SQ.FT. | 55.84 |
|--------------|---------------|-------|
| BALCONY AREA | 41.12 SQ.FT.  | 3.82  |
| TOTAL AREA   | 642.18 SQ.FT. | 59.60 |

KEY PLAN

7. The developer reserves the right to make revisions / alterations, at it's absolute discretion, without any liability whatsoever.

84 SQ.M.

SQ.M.

66 SQ.M.

KEY SECTION

----