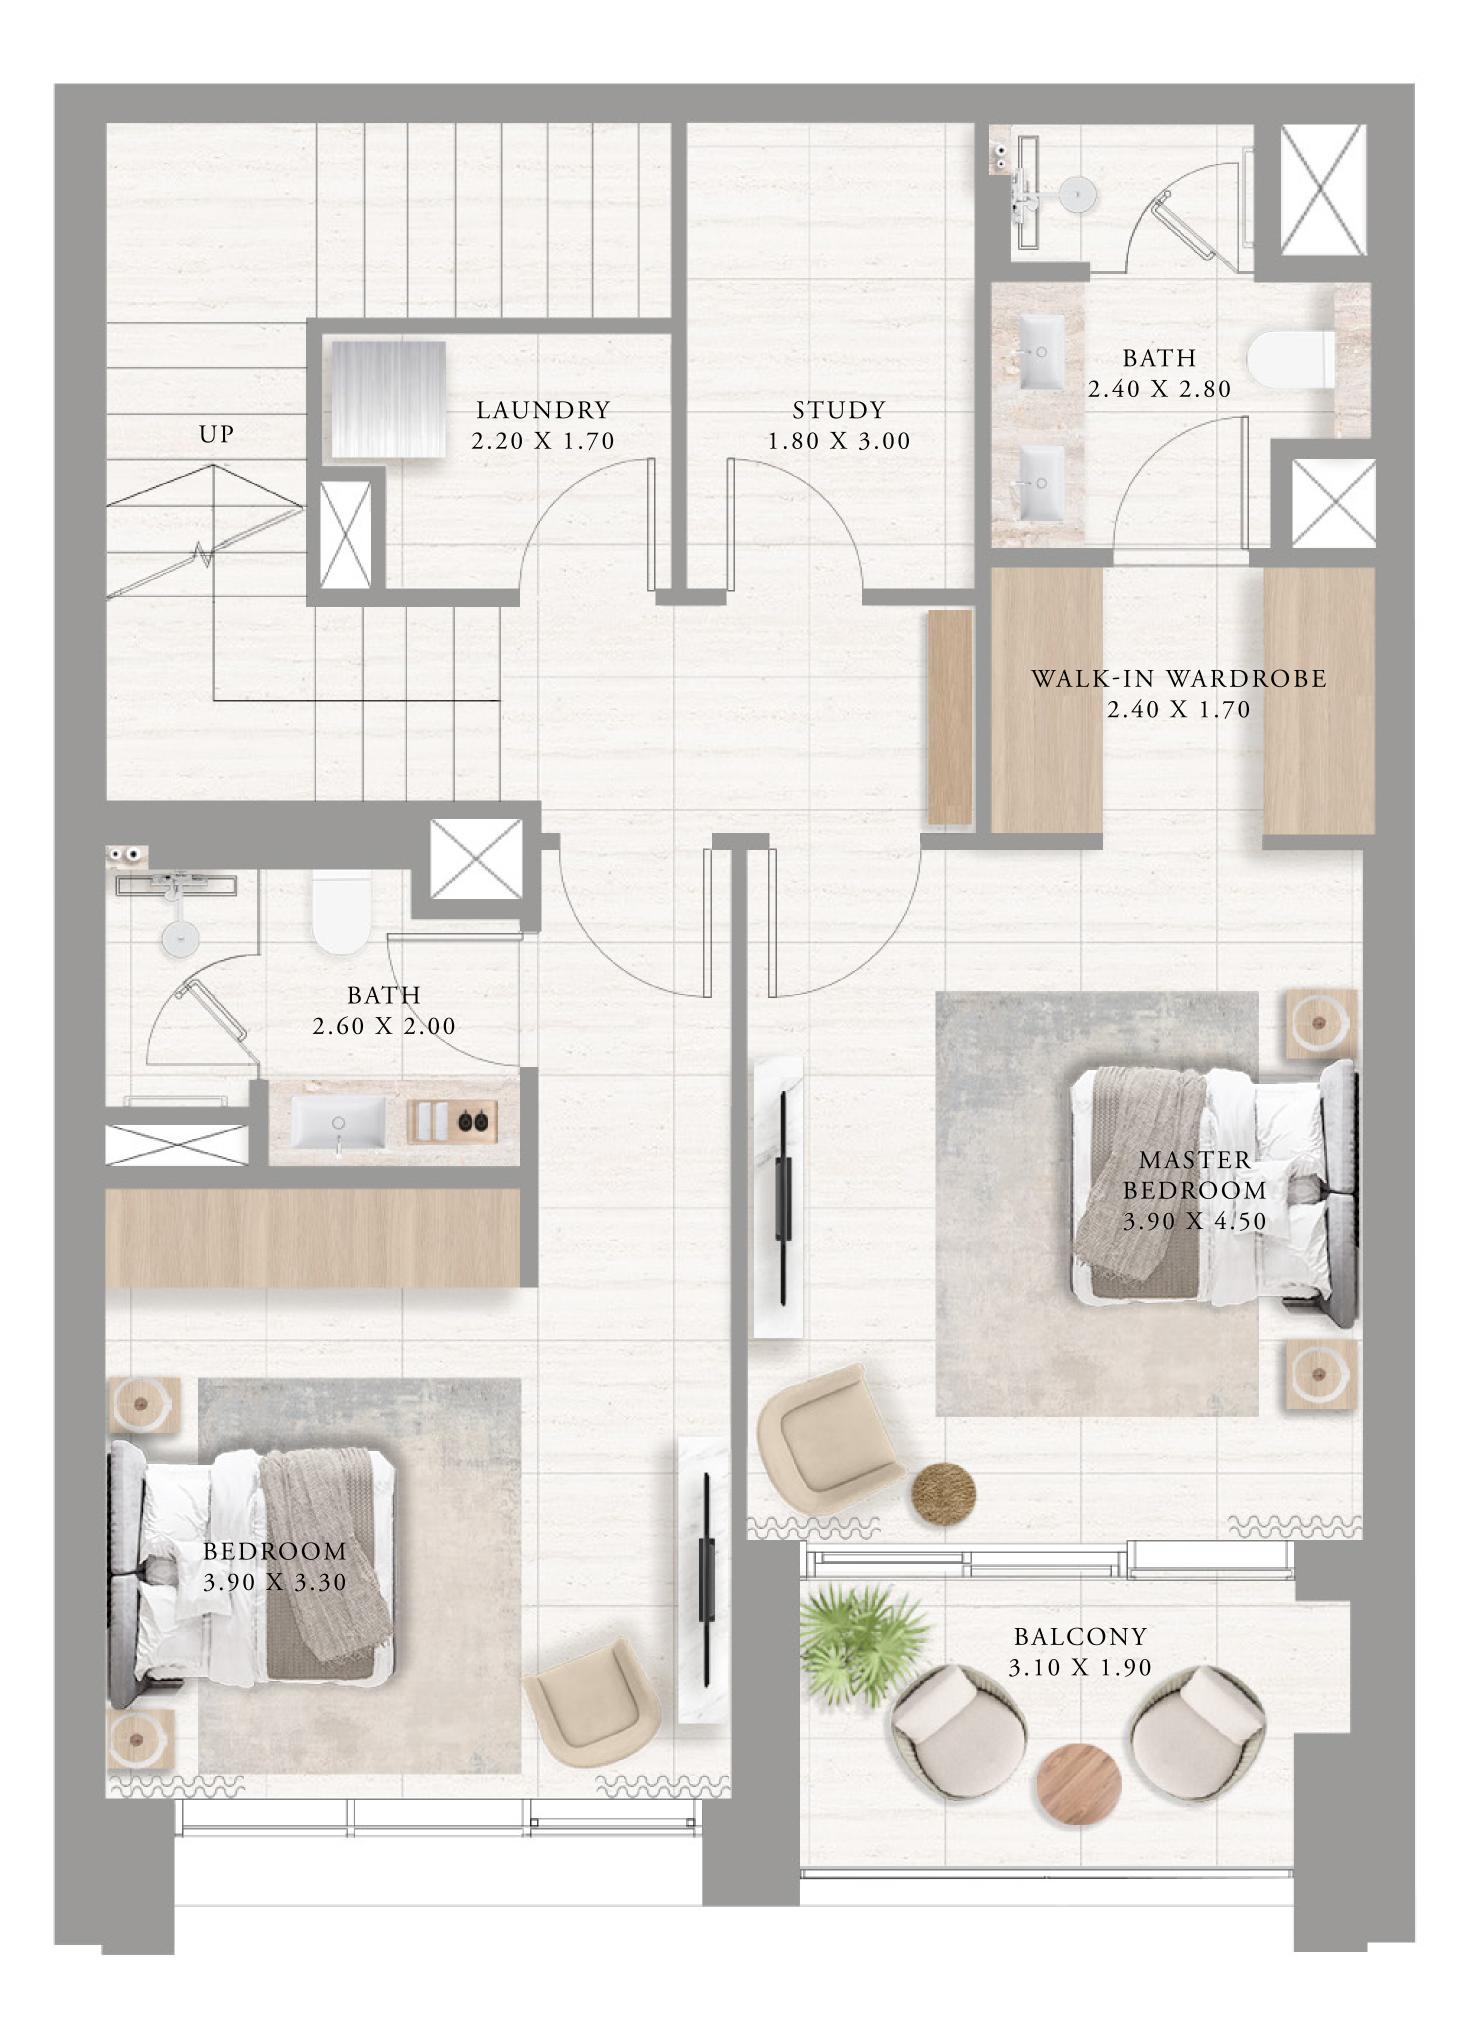

#### APARTMENTS 3 BEDROOM

UNIT 04 | LEVEL 01

| SUITE AREA   | 1449.79 SQ.FT. | 134.69 |
|--------------|----------------|--------|
| BALCONY AREA | 193.21 SQ.FT.  | 17.95  |
| TOTAL AREA   | 1643.00 SQ.FT. | 152.64 |

#### APARTMENTS 3 BEDROOM

UNIT 04 | LEVEL 02-19, 21-33

| SUITE AREA   | 1451.19 SQ.FT. | 134.82 |
|--------------|----------------|--------|
| BALCONY AREA | 193.21 SQ.FT.  | 17.95  |
| TOTAL AREA   | 1644.40 SQ.FT. | 152.77 |

#### APARTMENTS 3 BEDROOM

UNIT 01 | LEVEL 20

| SUITE AREA   | 1451.19 SQ.FT. | 134.82 |
|--------------|----------------|--------|
| BALCONY AREA | 193.21 SQ.FT.  | 17.95  |
| TOTAL AREA   | 1644.40 SQ.FT. | 152.77 |