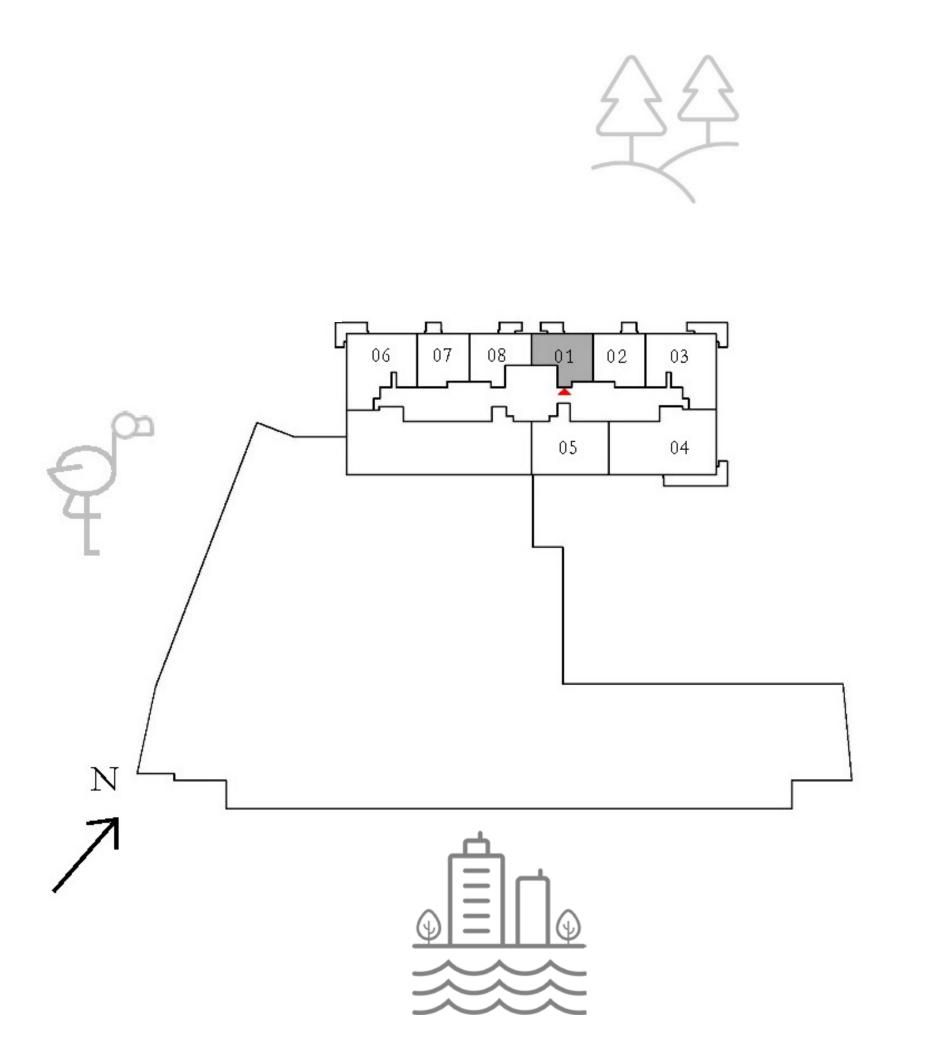

#### APARTMENTS 1 BEDROOM

UNIT 01 | LEVEL 01

| SUITE AREA   | 582.22 SQ.FT. | 54.09 |
|--------------|---------------|-------|
| BALCONY AREA | 56.51 SQ.FT.  | 5.25  |
| TOTAL AREA   | 638.73 SQ.FT. | 59.34 |

KEY PLAN

7. The developer reserves the right to make revisions / alterations, at it's absolute discretion, without any liability whatsoever.

09 SQ.M.

SQ.M.

34 SQ.M.

KEY SECTION

\_ \_ \_ \_ \_ \_