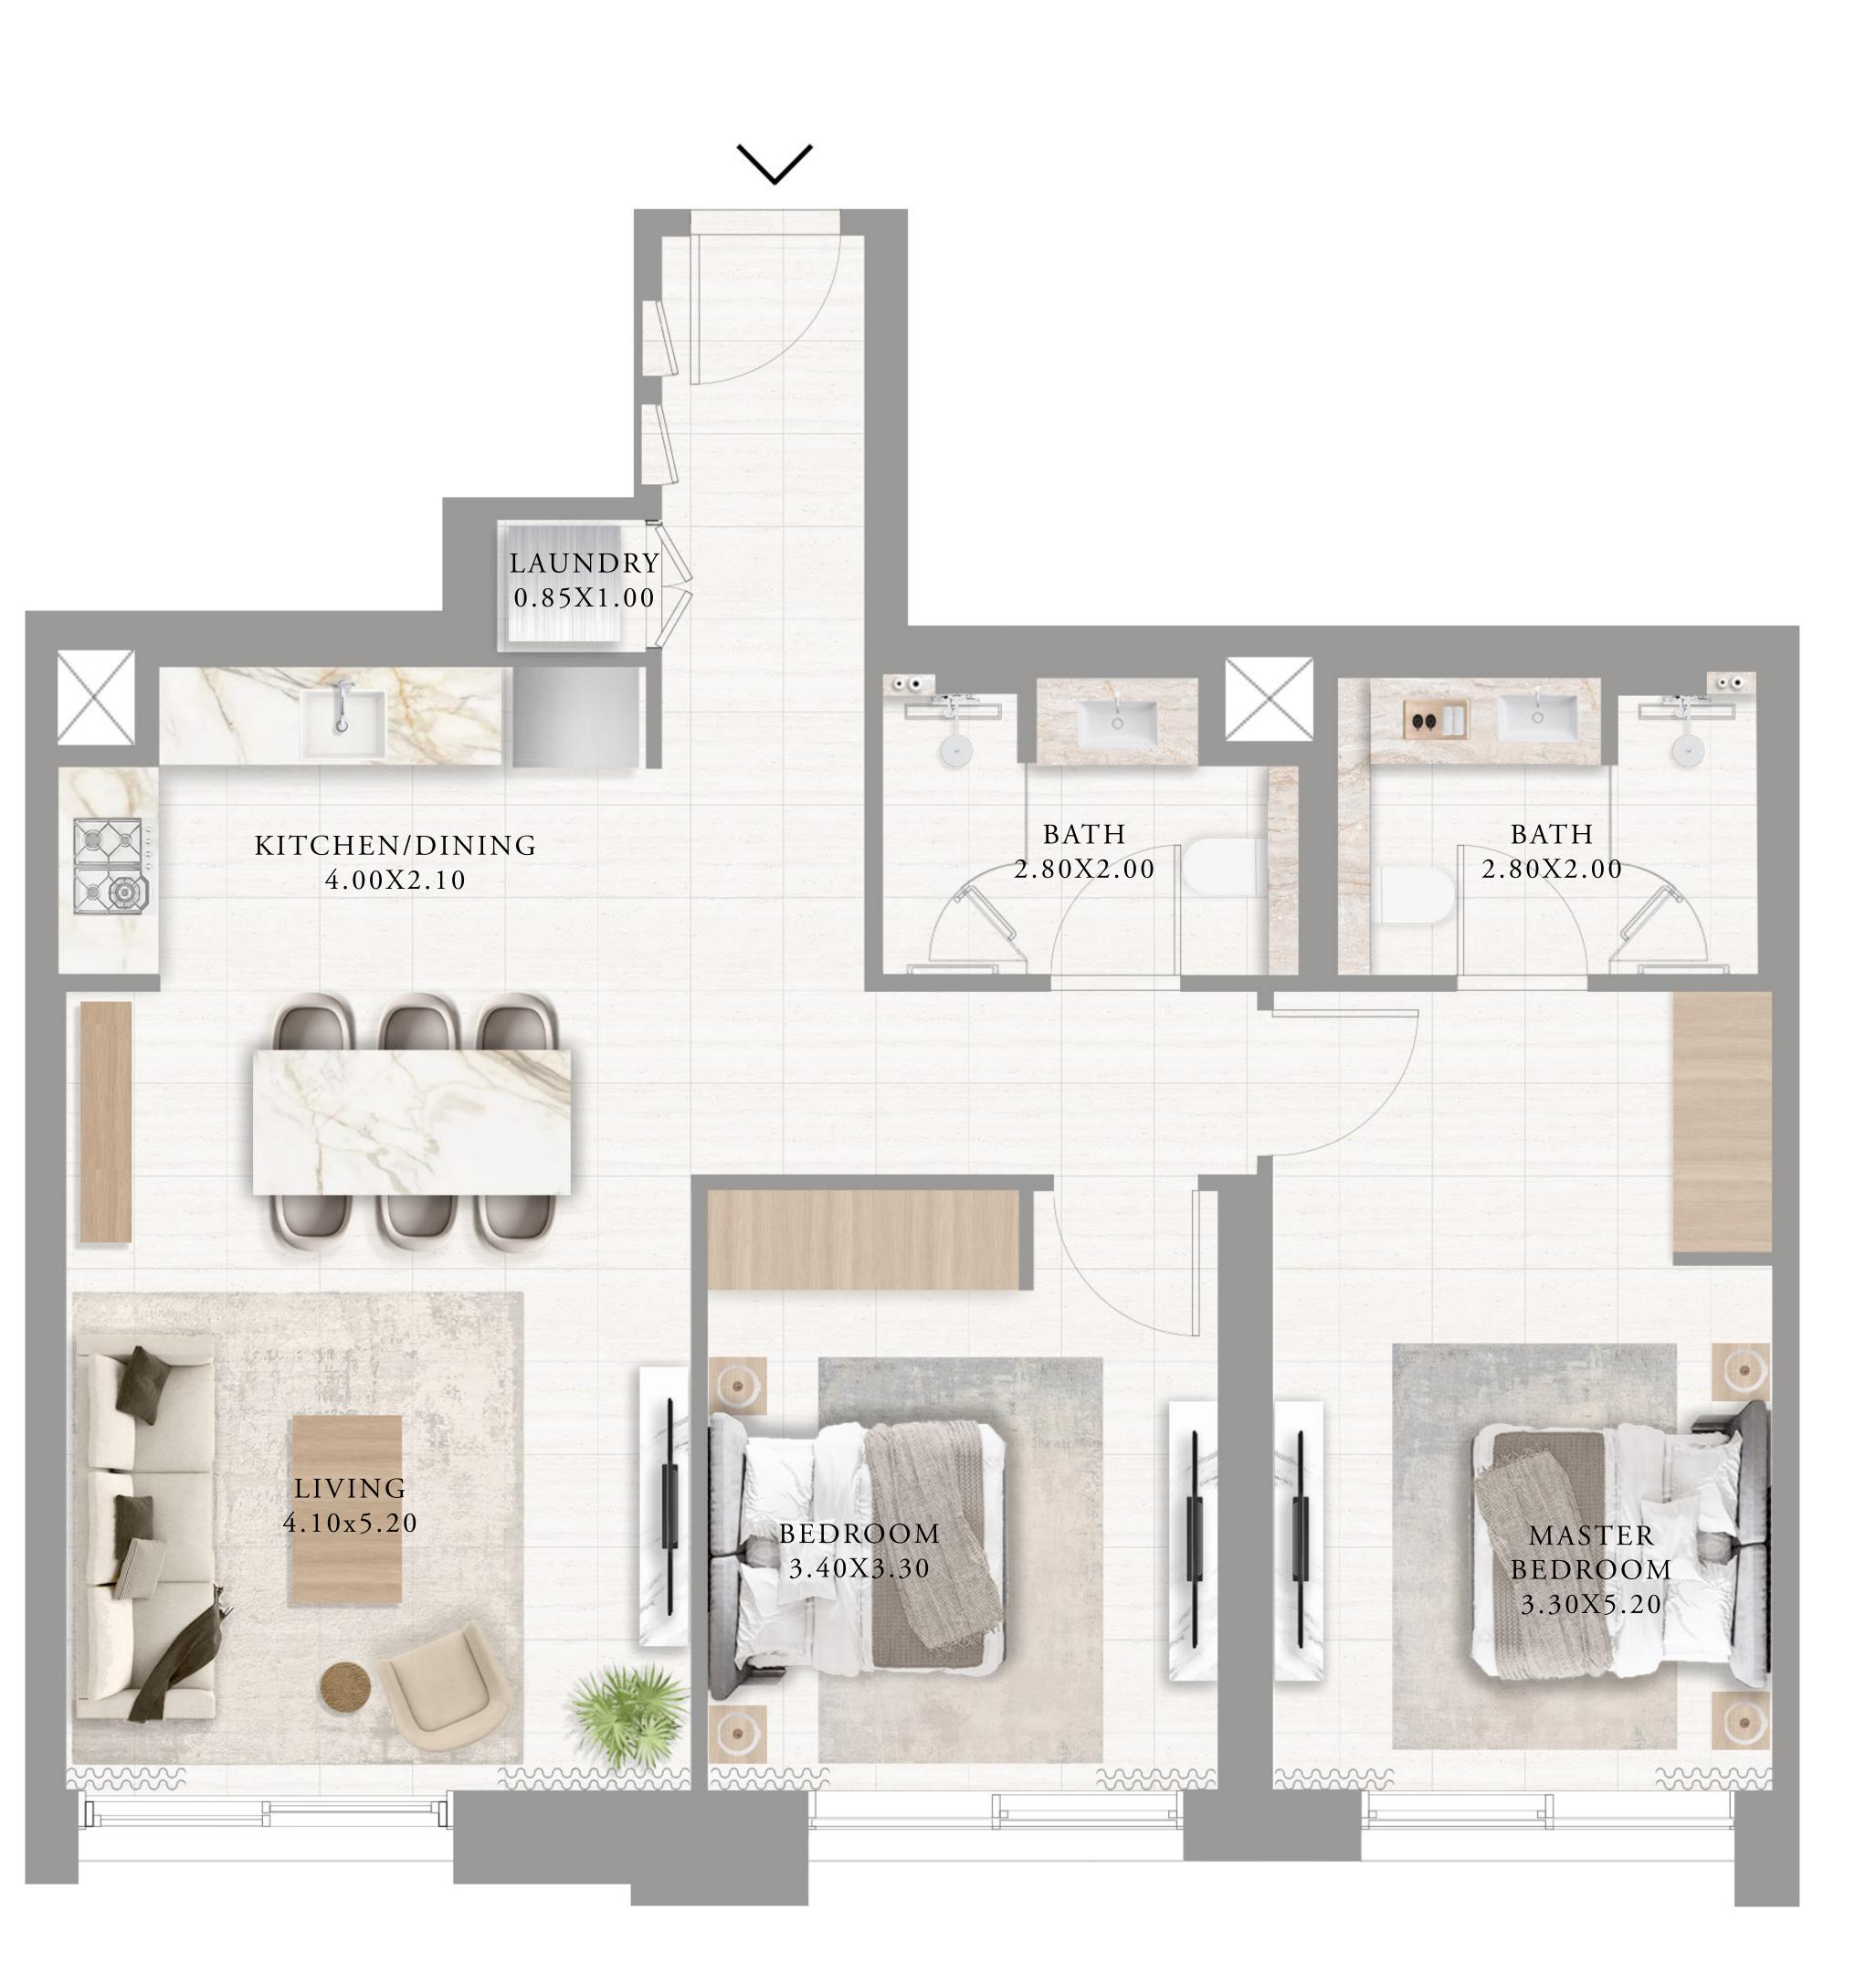

#### APARTMENTS 2 BEDROOM

UNIT 06 | LEVEL 01

| SUITE AREA   | 980.27 SQ.FT.  | 91.07  |
|--------------|----------------|--------|
| BALCONY AREA | 115.82 SQ.FT.  | 10.76  |
| TOTAL AREA   | 1096.09 SQ.FT. | 101.83 |

KEY PLAN

7. The developer reserves the right to make revisions / alterations, at it's absolute discretion, without any liability whatsoever.

v SQ.M.

5 SQ.M.

83 SQ.M.

KEY SECTION