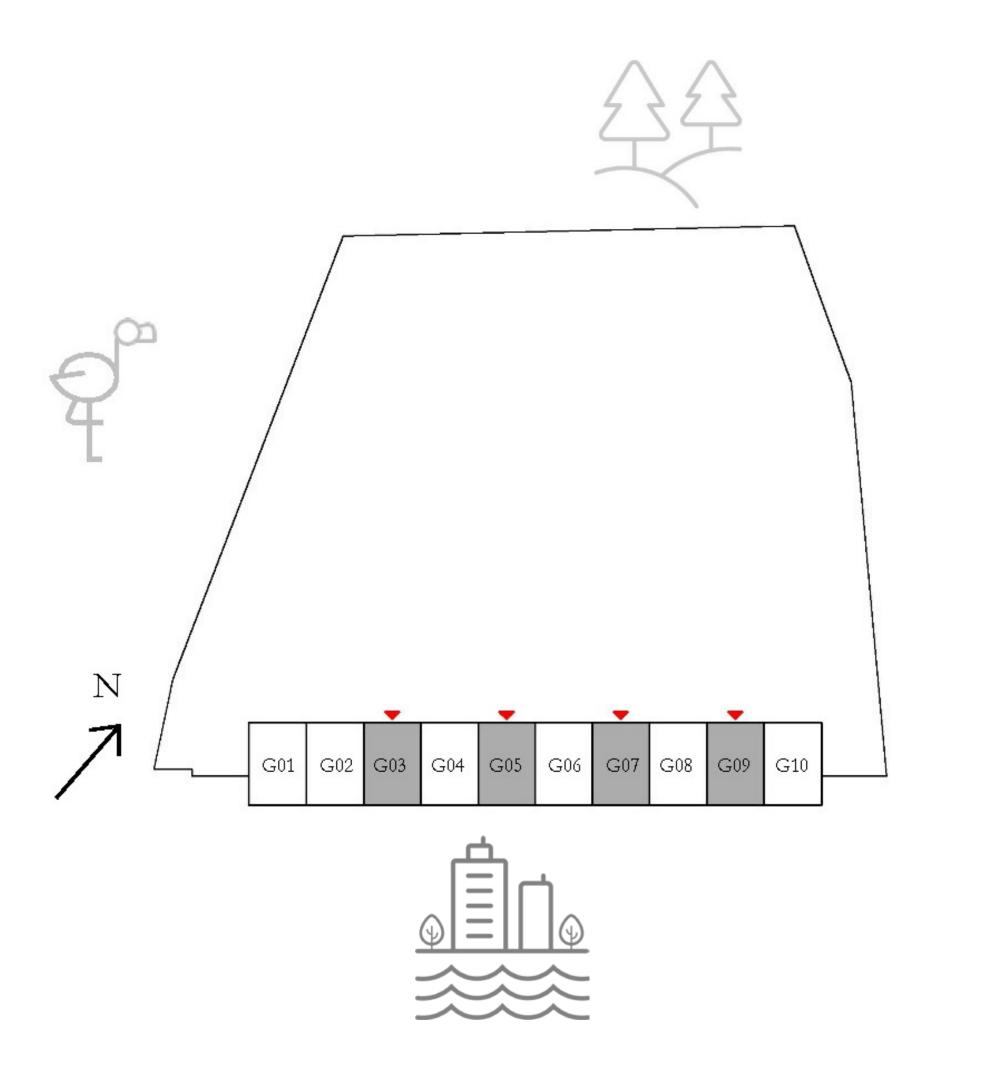

#### TOWNHOUSES 3 BEDROOM

UNIT G03, G05, G07, G09 | GROUND LEVEL

| SUITE AREA   | 1814.9 SQ.FT.  | 168.61 |
|--------------|----------------|--------|
| BALCONY AREA | 96.34 SQ.FT.   | 8.95 S |
| TOTAL AREA   | 1911.24 SQ.FT. | 177.56 |

KEY PLAN

FLOOR PLAN 1. All dimensions are in imperial and metric, and measured from finish to finish excluding construction tolerances. 2. All materials, dimensions, and drawings are approximate only. 3. Information is subject to change without notice, at developer's absolute discretion. 4. Actual area may vary from the stated area. 5. Drawings not to scale. 6. All images used are for illustrative purposes only and do not represent the actual size, features, specifications, fittings, and furnishings. 7. The developer reserves the right to make revisions / alterations, at it's absolute discretion, without any liability whatsoever.

61 SQ.M.

SQ.M.

56 SQ.M.

KEY SECTION

UPPER LEVEL

LOWER LEVEL