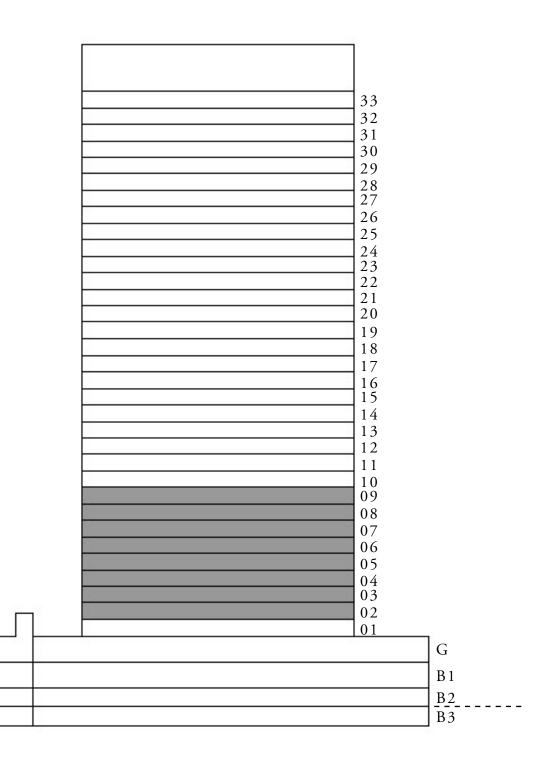

#### APARTMENTS 1 BEDROOM

UNIT 01 | LEVEL 01

| SUITE AREA   | 582.22 SQ.FT. | 54.09 |
|--------------|---------------|-------|
| BALCONY AREA | 56.51 SQ.FT.  | 5.25  |
| TOTAL AREA   | 638.73 SQ.FT. | 59.34 |

#### APARTMENTS 1 BEDROOM

UNIT 01 | LEVEL 02-19, 21-33

| SUITE AREA   | 582.22 SQ.FT. | 54.09 |
|--------------|---------------|-------|
| BALCONY AREA | 56.51 SQ.FT.  | 5.25  |
| TOTAL AREA   | 638.73 SQ.FT. | 59.34 |

#### APARTMENTS 3 BEDROOM

UNIT 01 | LEVEL 20

| SUITE AREA   | 1451.19 SQ.FT. | 134.82 |
|--------------|----------------|--------|
| BALCONY AREA | 193.21 SQ.FT.  | 17.95  |
| TOTAL AREA   | 1644.40 SQ.FT. | 152.77 |