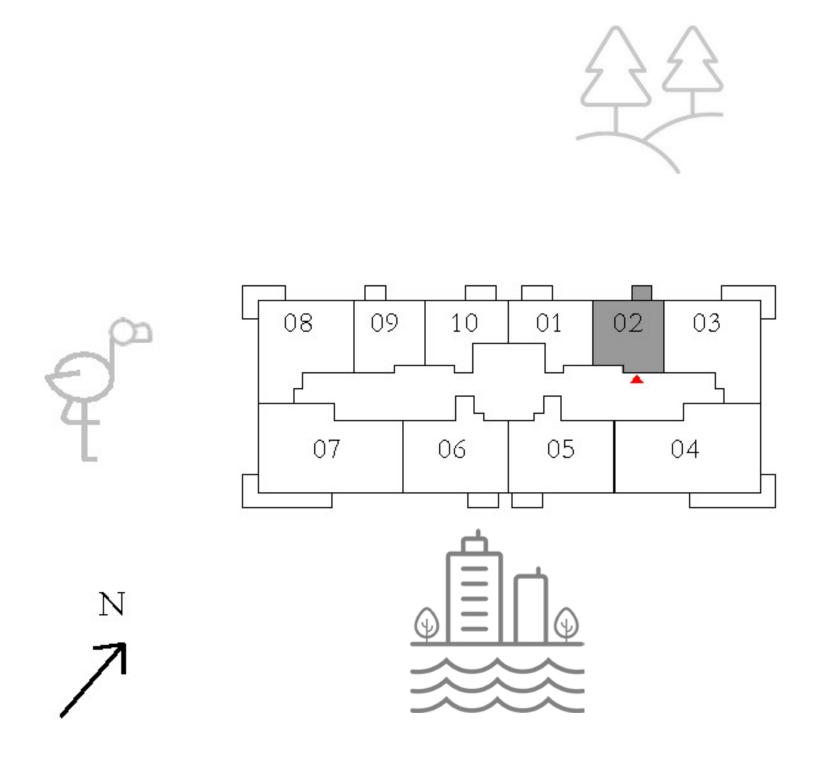

#### APARTMENTS 1 BEDROOM

UNIT 02 | LEVEL 01

| SUITE AREA   | 601.06 SQ.FT. | 55.84 |
|--------------|---------------|-------|
| BALCONY AREA | 40.80 SQ.FT.  | 3.79  |
| TOTAL AREA   | 641.86 SQ.FT. | 59.63 |

KEY PLAN

7. The developer reserves the right to make revisions / alterations, at it's absolute discretion, without any liability whatsoever.

84 SQ.M.

SQ.M.

63 SQ.M.

KEY SECTION

----