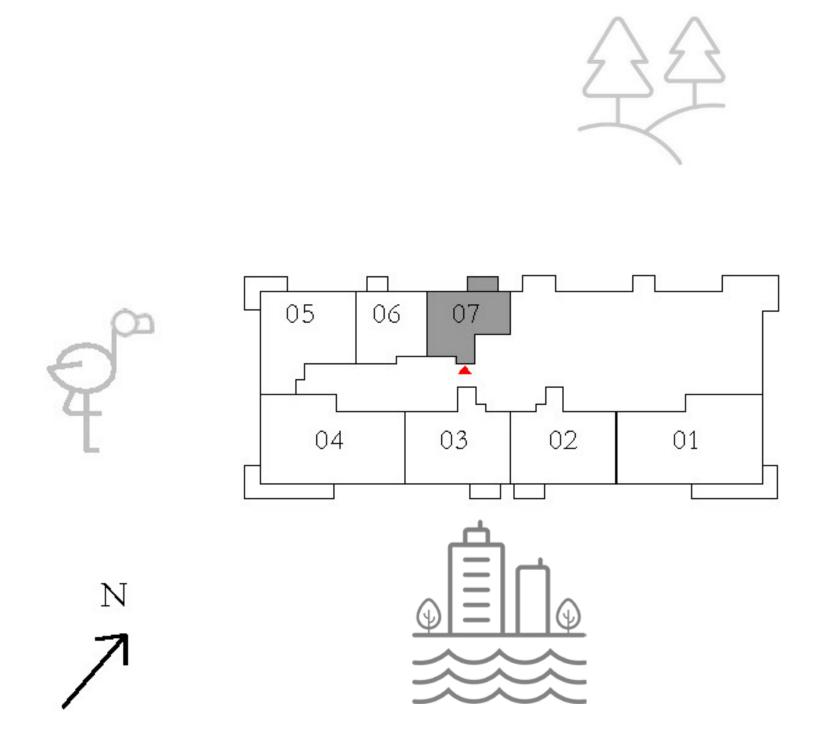

#### APARTMENTS 1 BEDROOM

UNIT 07 | LEVEL 01

| SUITE AREA   | 601.06 SQ.FT. | 55.84 |
|--------------|---------------|-------|
| BALCONY AREA | 41.12 SQ.FT.  | 3.82  |
| TOTAL AREA   | 642.18 SQ.FT. | 59.60 |