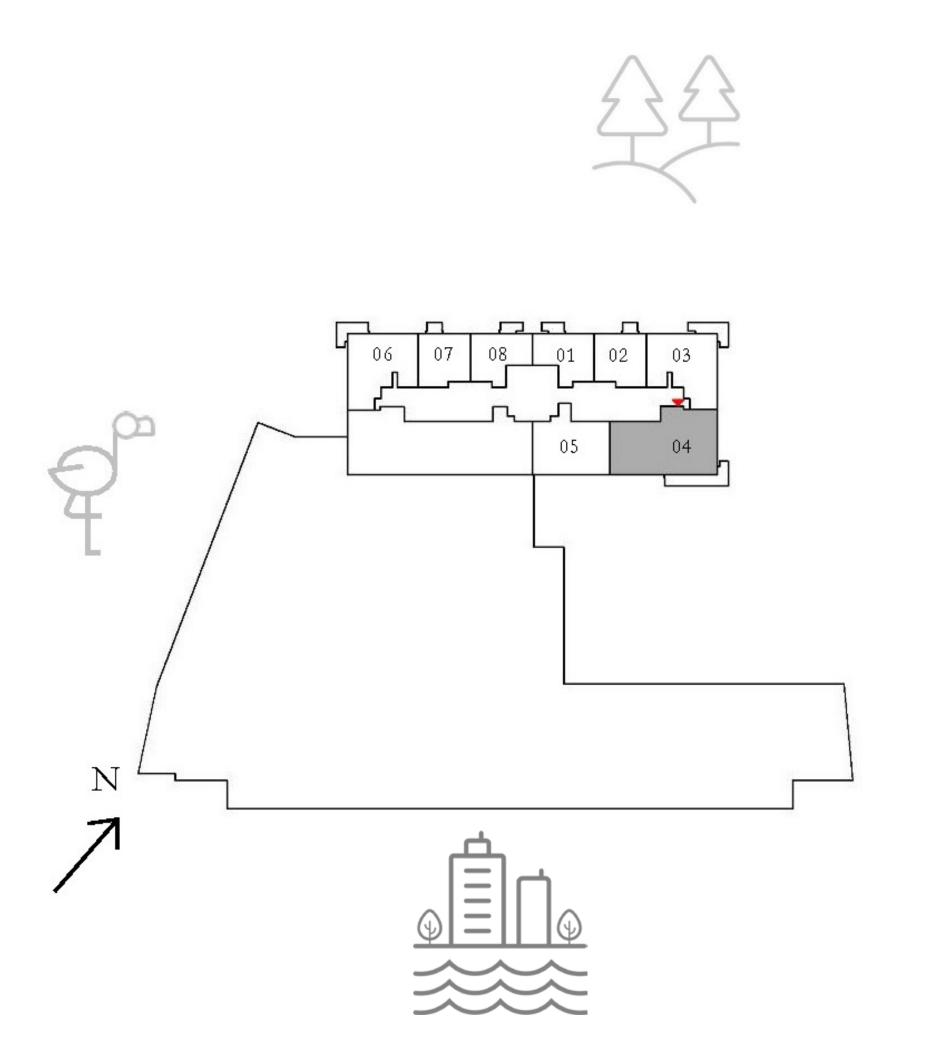

#### APARTMENTS 3 BEDROOM

UNIT 04 | LEVEL 01

| SUITE AREA   | 1449.79 SQ.FT. | 134.69 |
|--------------|----------------|--------|
| BALCONY AREA | 193.21 SQ.FT.  | 17.95  |
| TOTAL AREA   | 1643.00 SQ.FT. | 152.64 |

KEY PLAN

FLOOR PLAN 1. All dimensions are in imperial and metric, and measured from finish to finish excluding construction tolerances. 2. All materials, dimensions, and drawings are approximate only. 3. Information is subject to change without notice, at developer's absolute discretion. 4. Actual area may vary from the stated area. 5. Drawings not to scale. 6. All images used are for illustrative purposes only and do not represent the actual size, features, specifications, fittings, and furnishings. 7. The developer reserves the right to make revisions / alterations, at it's absolute discretion, without any liability whatsoever.