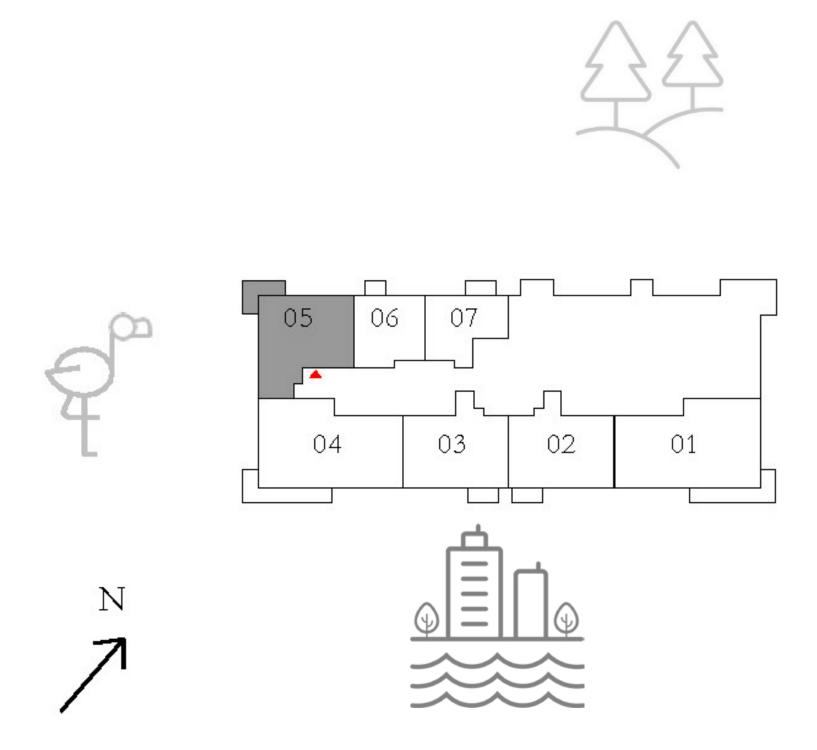

#### APARTMENTS 2 BEDROOM

UNIT 05 | LEVEL 01

| SUITE AREA   | 991.57 SQ.FT. | 92.12 |
|--------------|---------------|-------|
| BALCONY AREA | 0 SQ.FT.      | 0 SQ  |
| TOTAL AREA   | 991.57 SQ.FT. | 92.12 |

KEY PLAN

FLOOR PLAN 1. All dimensions are in imperial and metric, and measured from finish to finish excluding construction tolerances. 2. All materials, dimensions, and drawings are approximate only. 3. Information is subject to change without notice, at developer's absolute discretion. 4. Actual area may vary from the stated area. 5. Drawings not to scale. 6. All images used are for illustrative purposes only and do not represent the actual size, features, specifications, fittings, and furnishings. 7. The developer reserves the right to make revisions / alterations, at it's absolute discretion, without any liability whatsoever.