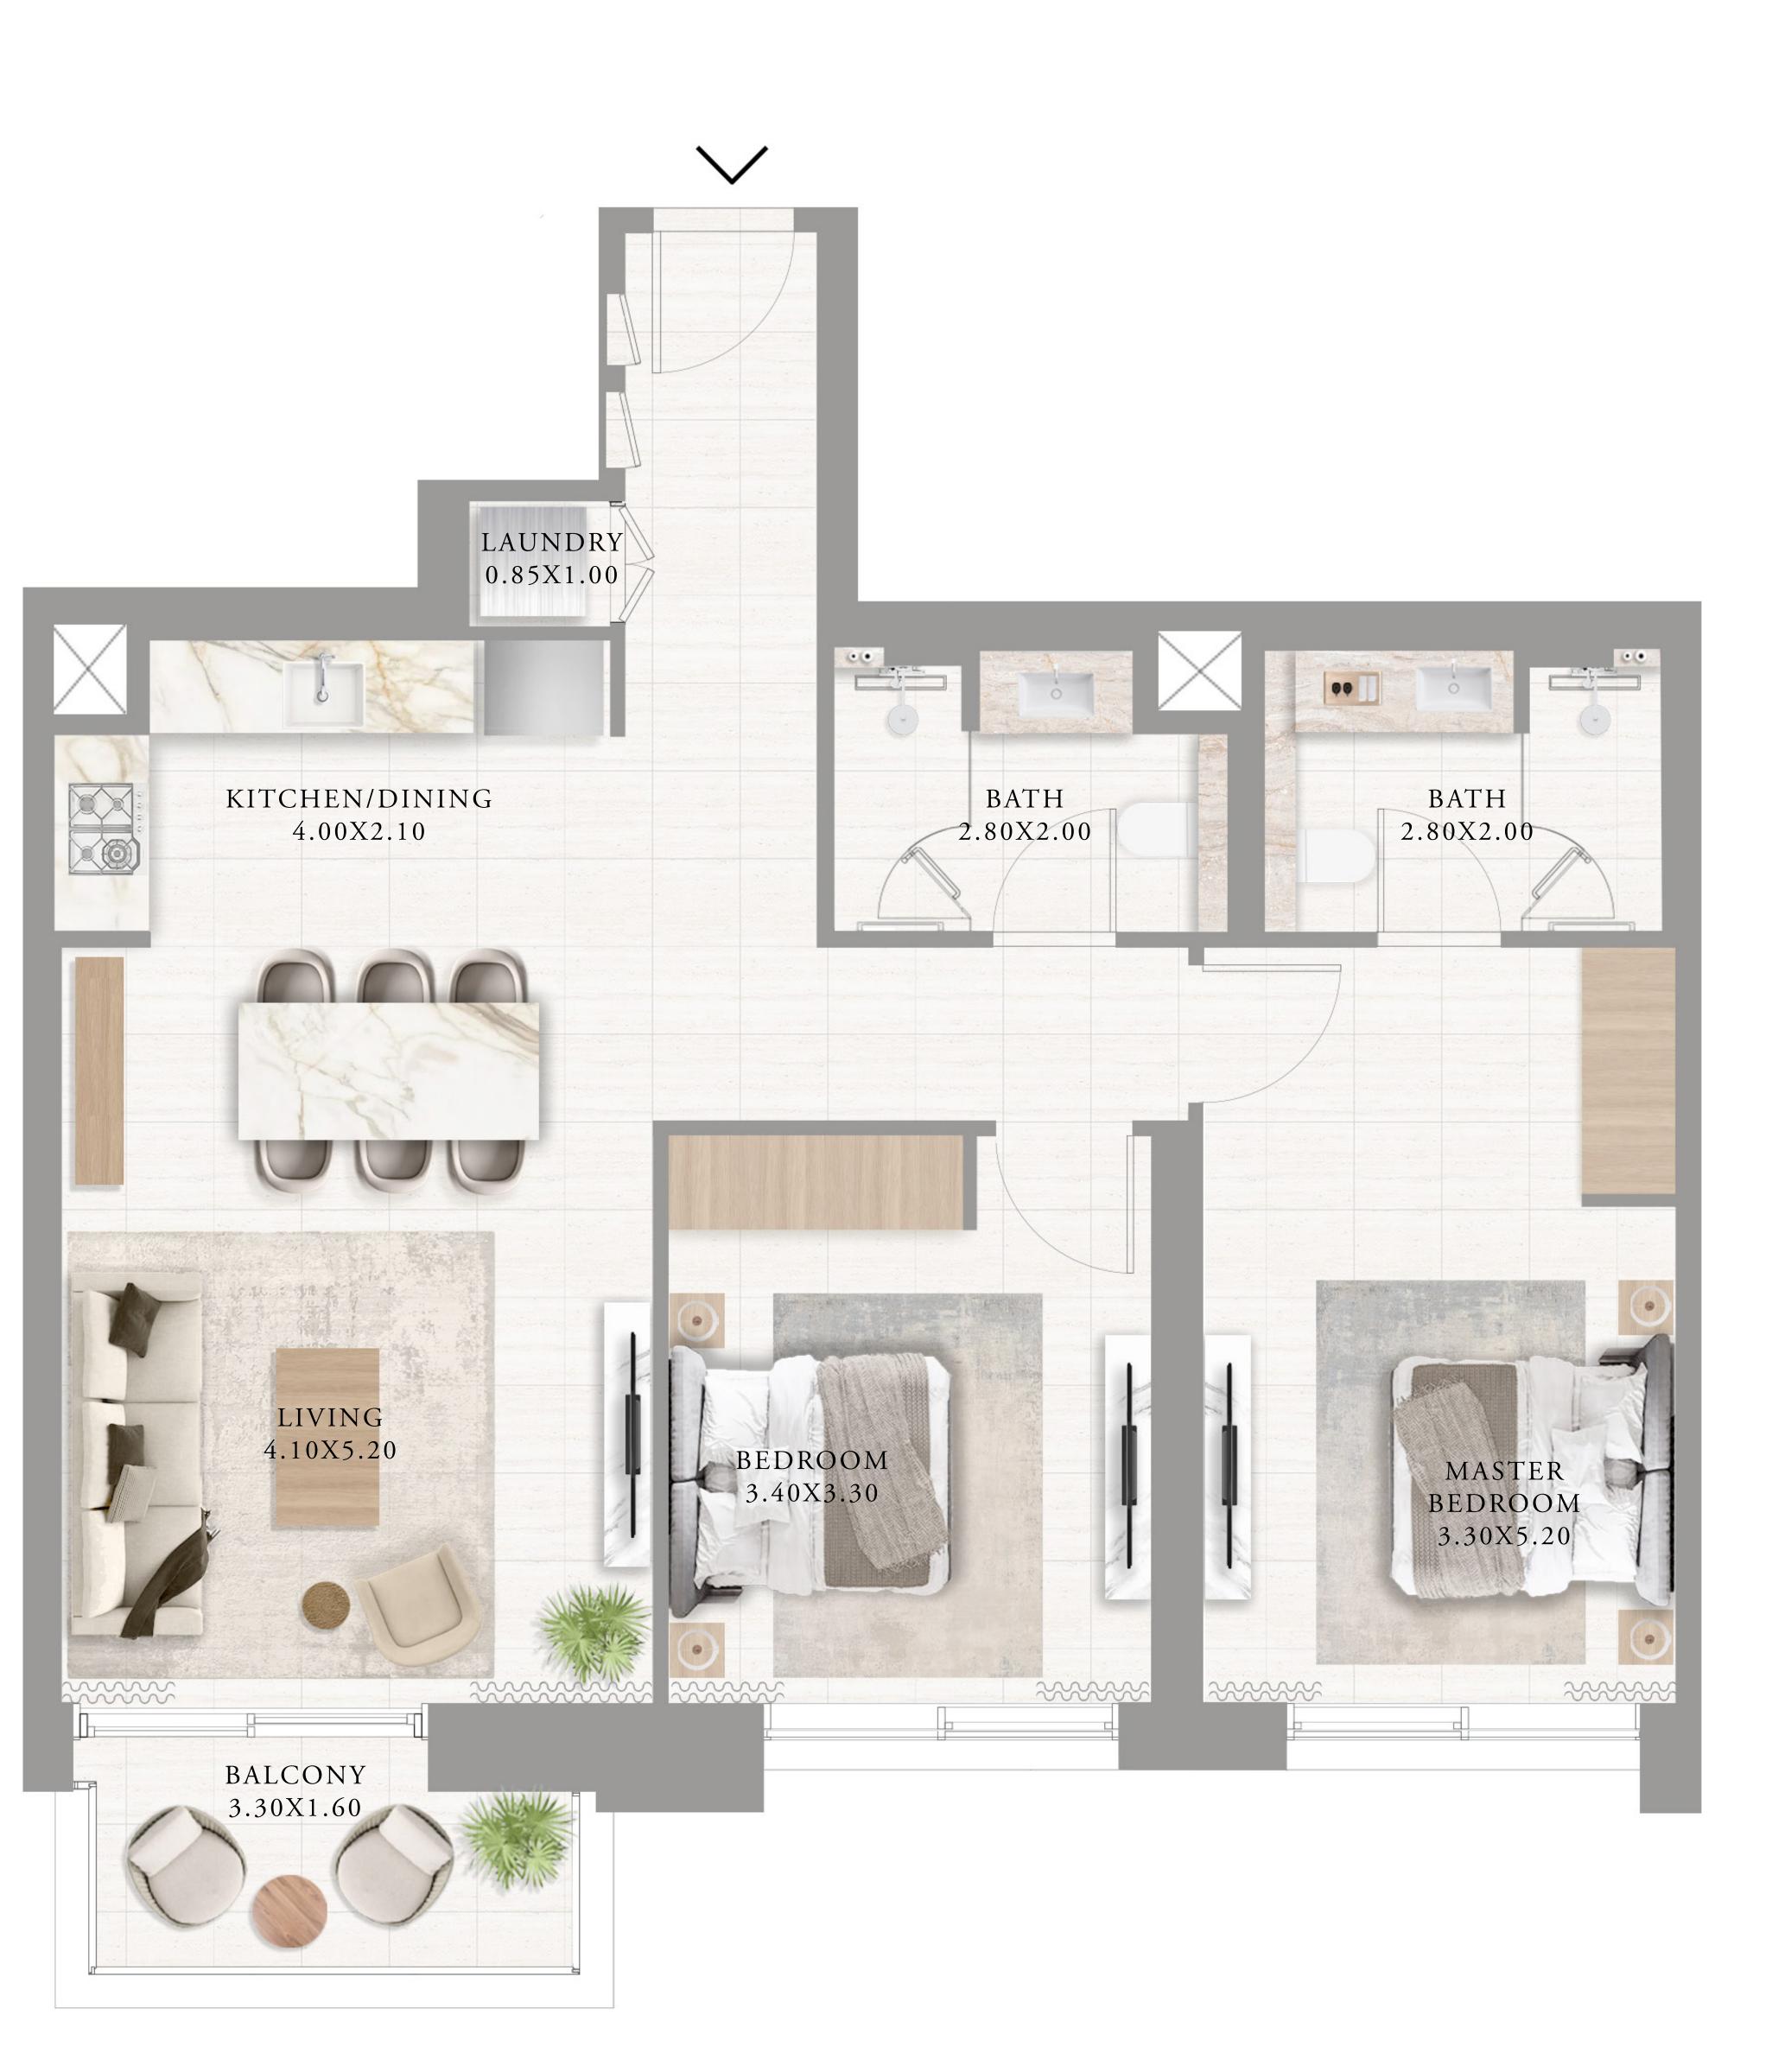

#### APARTMENTS 1 BEDROOM

UNIT 02 | LEVEL 01

| SUITE AREA   | 601.06 SQ.FT. | 55.84 |
|--------------|---------------|-------|
| BALCONY AREA | 40.80 SQ.FT.  | 3.79  |
| TOTAL AREA   | 641.86 SQ.FT. | 59.63 |

KEY PLAN

7. The developer reserves the right to make revisions / alterations, at it's absolute discretion, without any liability whatsoever.

84 SQ.M.

SQ.M.

63 SQ.M.

KEY SECTION

----