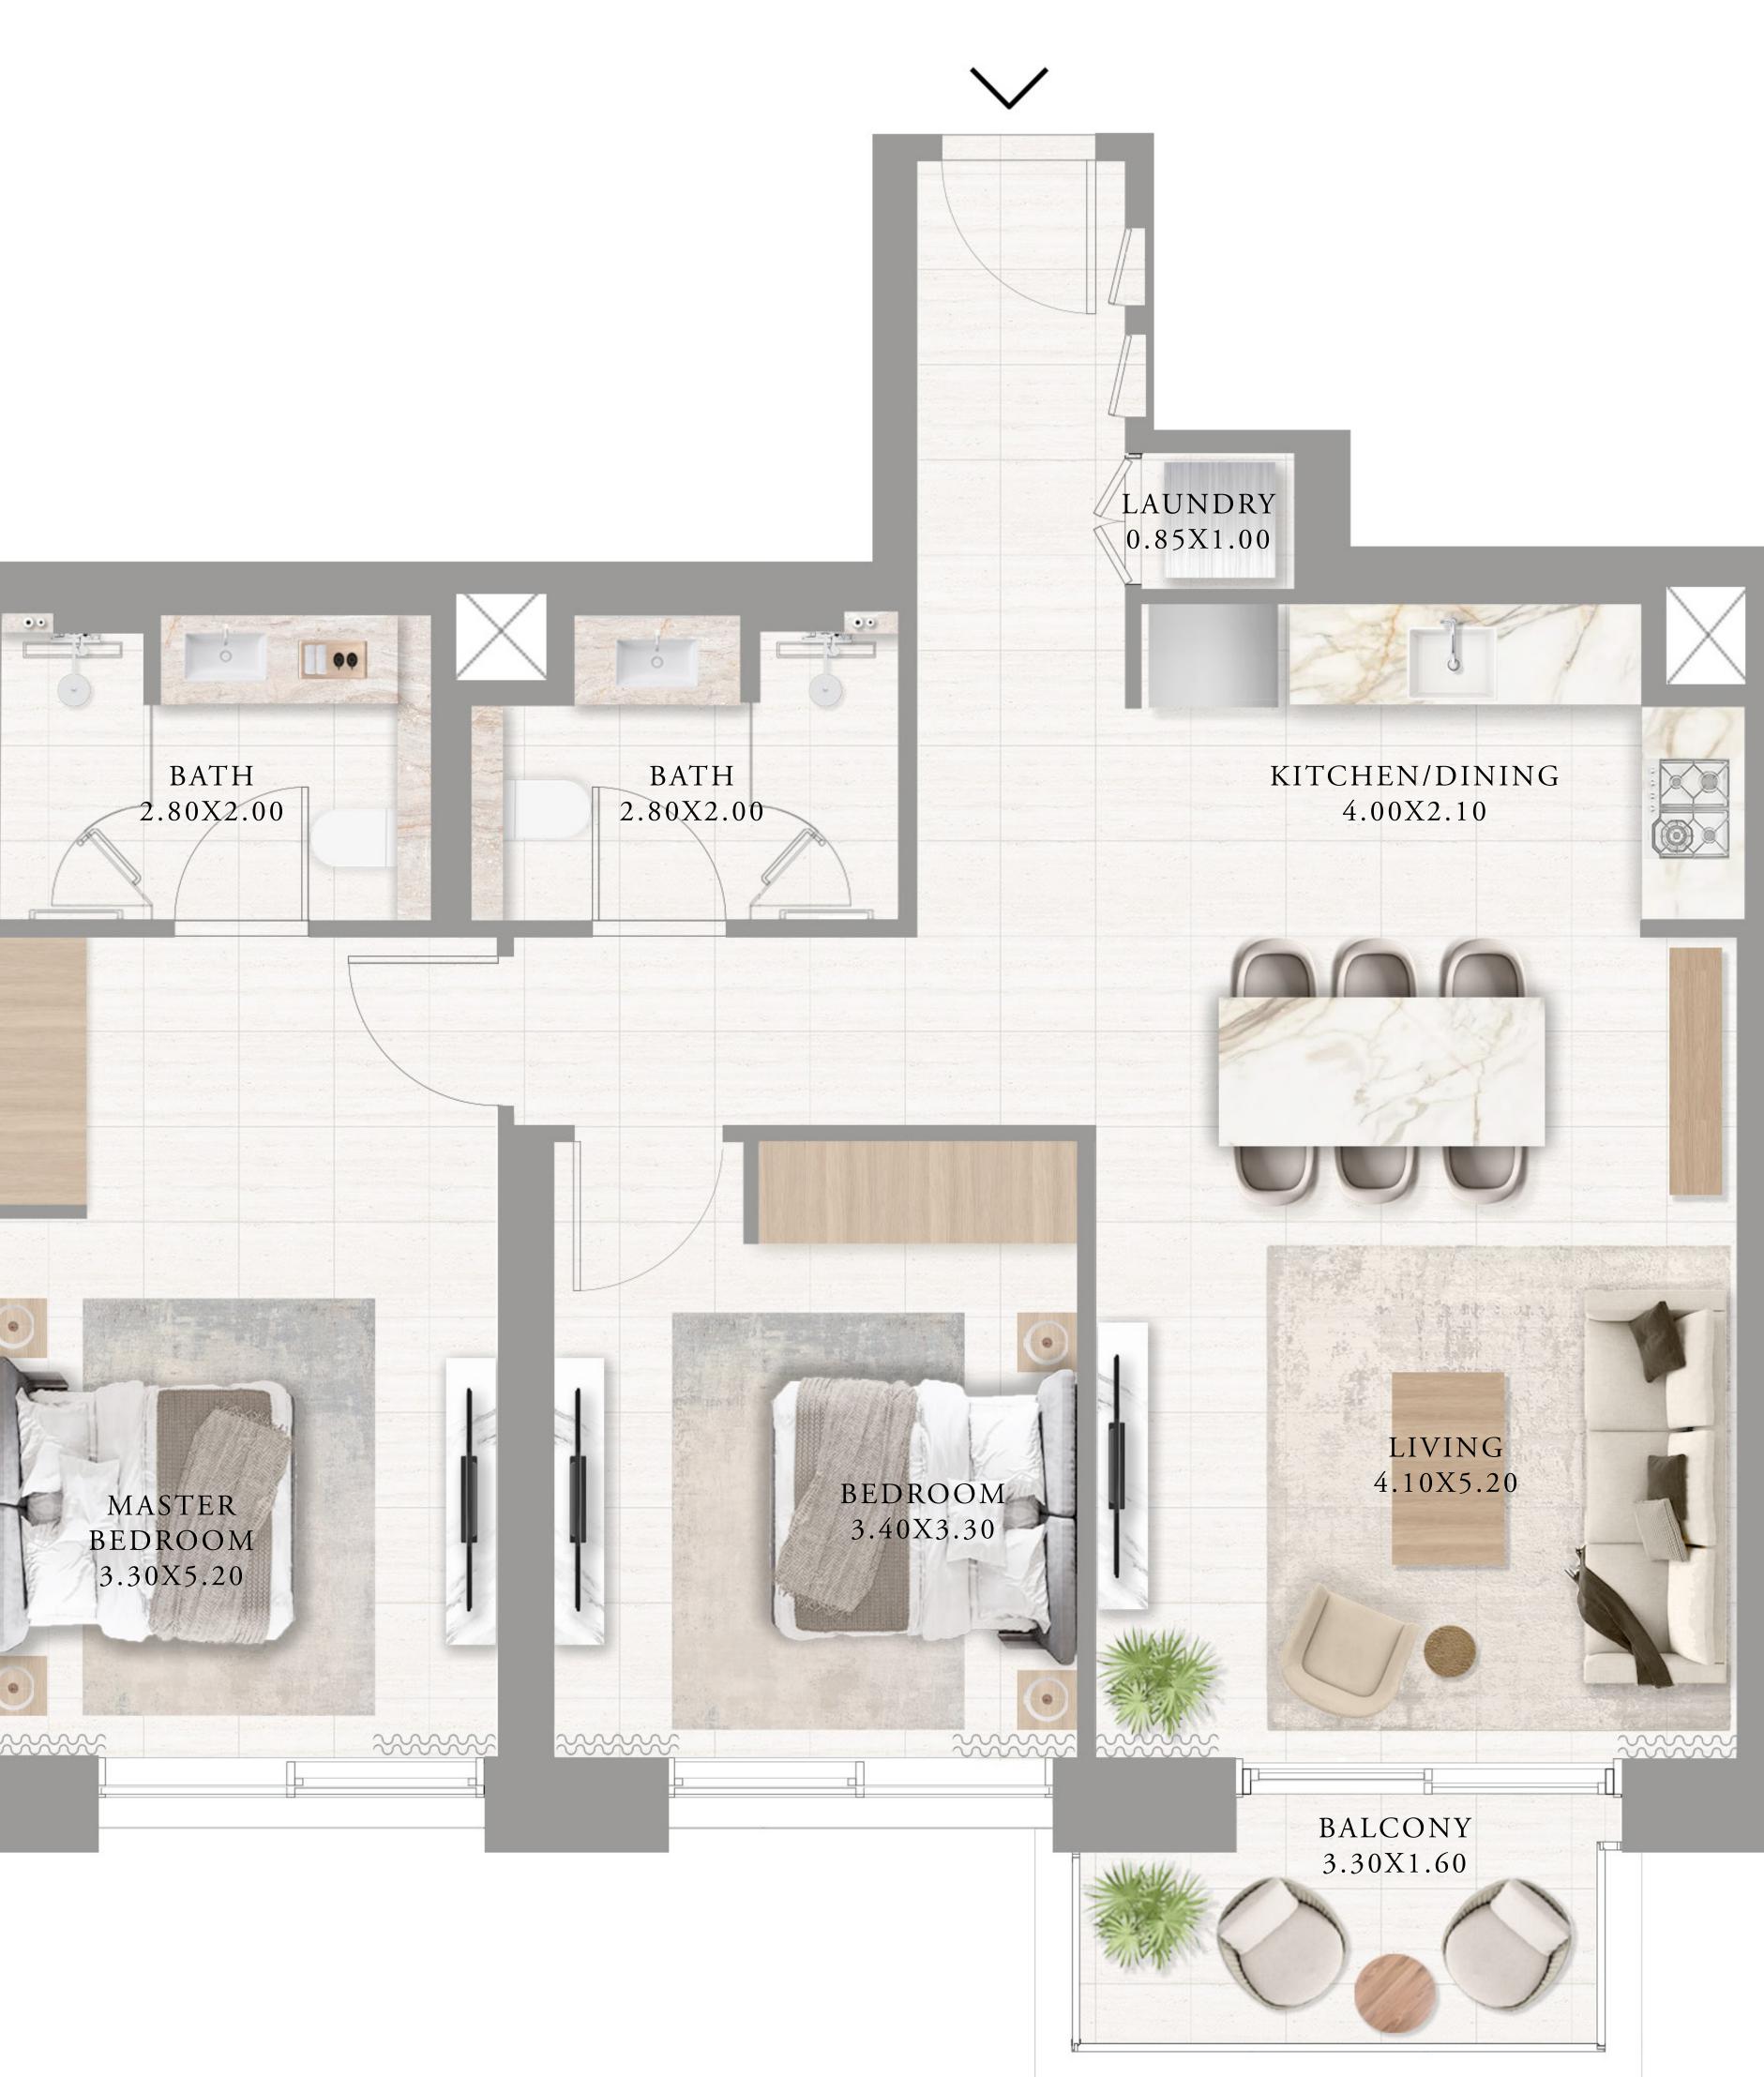

#### APARTMENTS 1 BEDROOM

UNIT 07 | LEVEL 01

| SUITE AREA   | 601.06 SQ.FT. | 55.84 |
|--------------|---------------|-------|
| BALCONY AREA | 41.12 SQ.FT.  | 3.82  |
| TOTAL AREA   | 642.18 SQ.FT. | 59.60 |

KEY PLAN

7. The developer reserves the right to make revisions / alterations, at it's absolute discretion, without any liability whatsoever.

84 SQ.M.

SQ.M.

66 SQ.M.

KEY SECTION

----