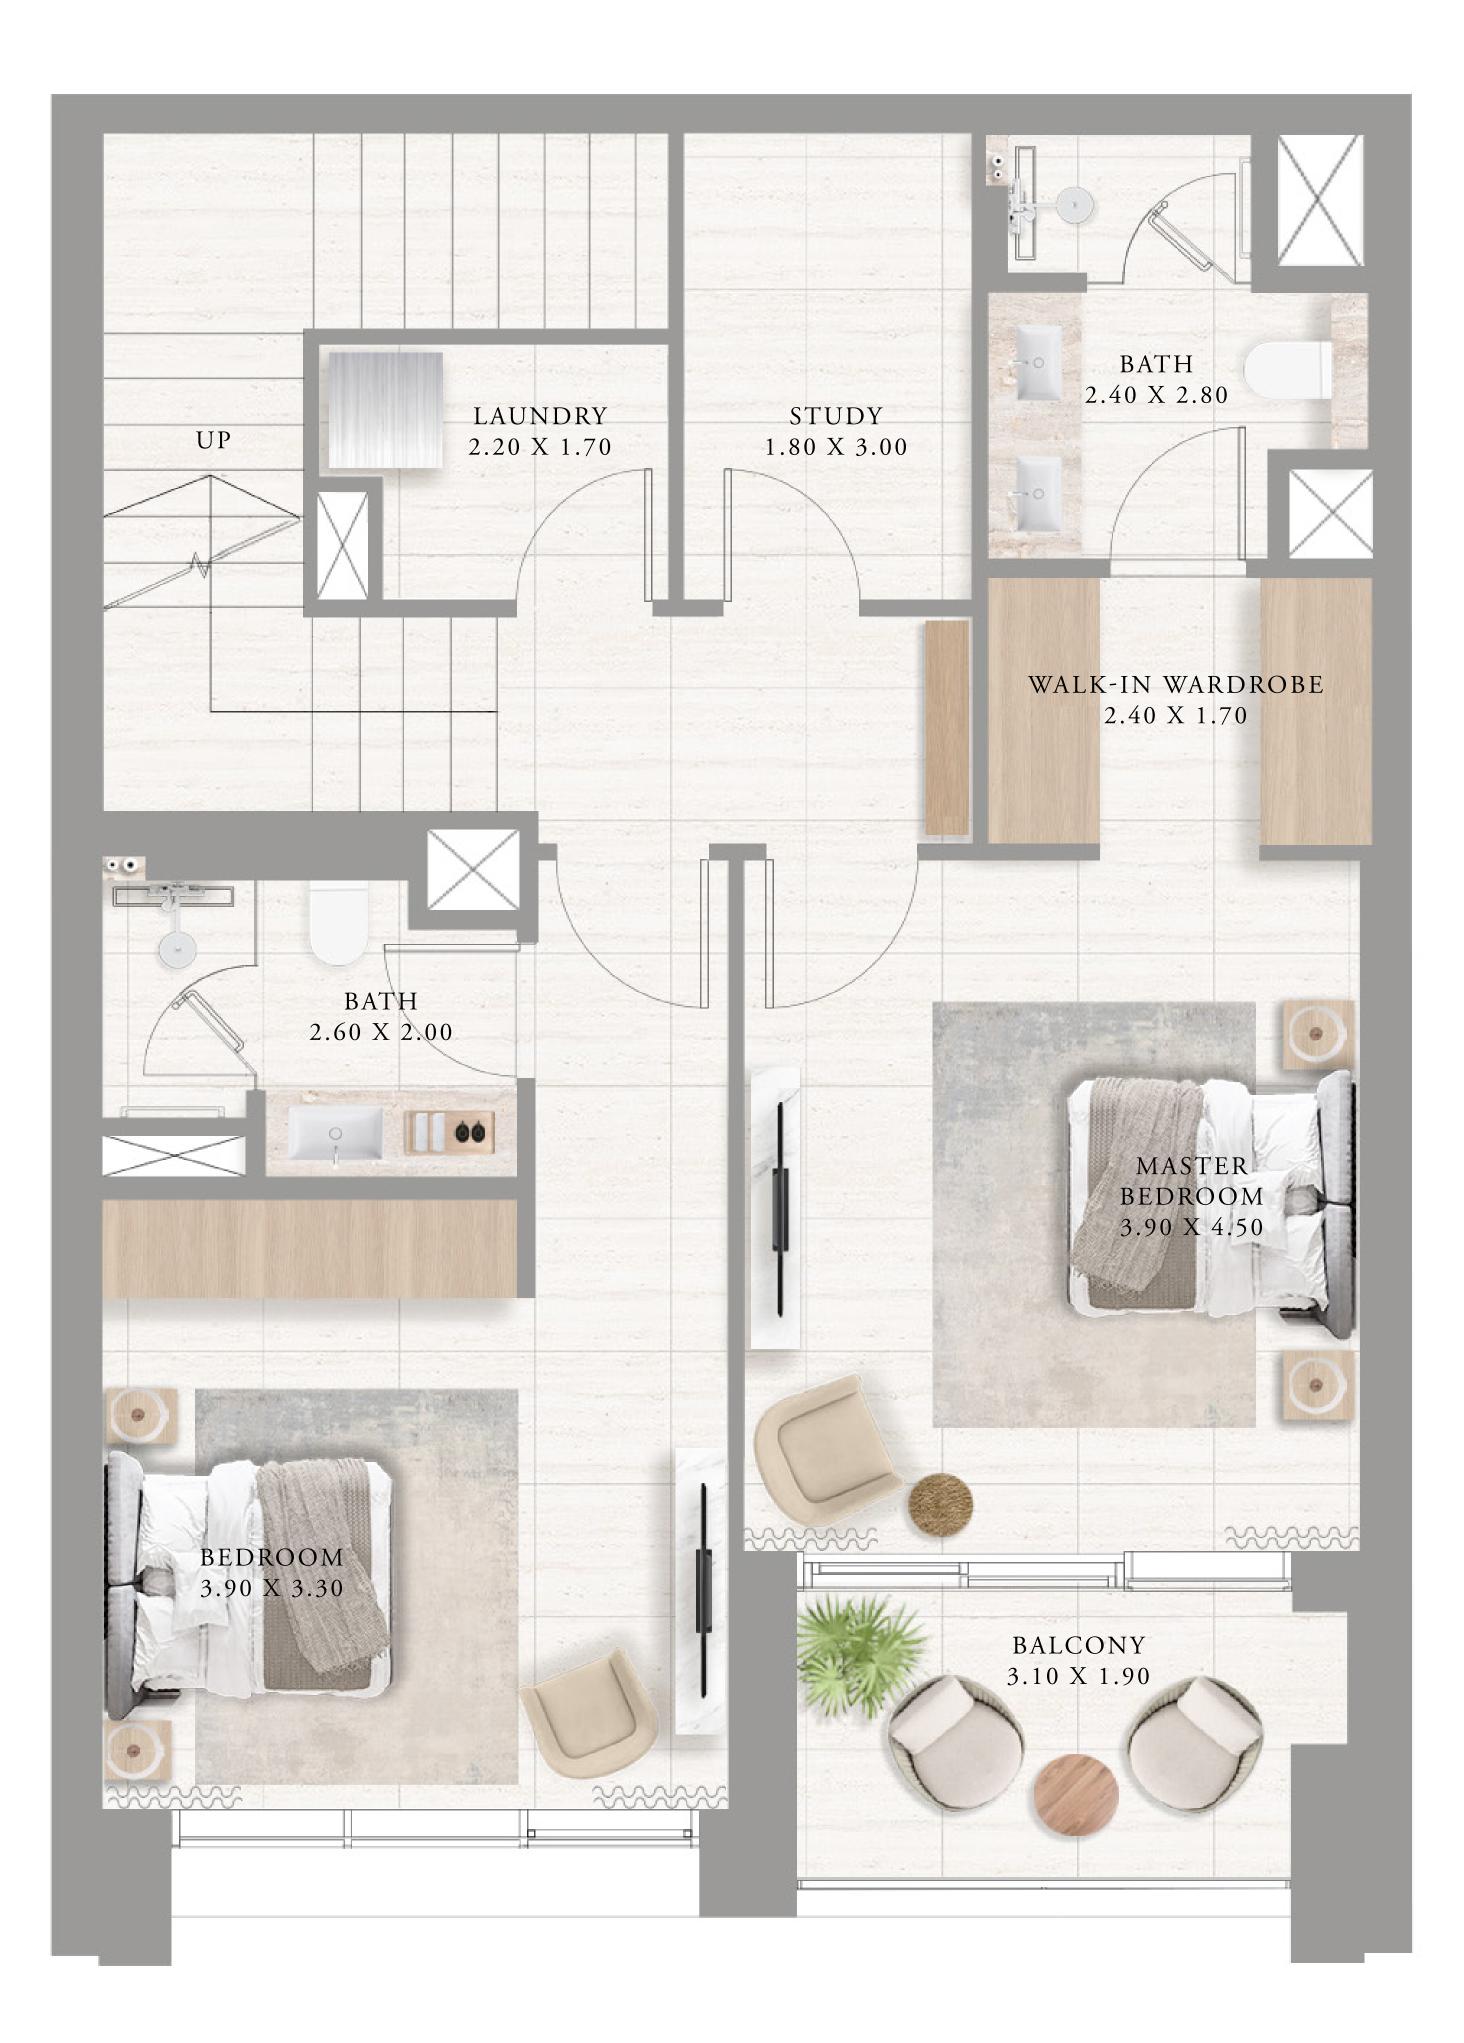

#### APARTMENTS 1 BEDROOM

UNIT 01 | LEVEL 01

| SUITE AREA   | 582.22 SQ.FT. | 54.09 |
|--------------|---------------|-------|
| BALCONY AREA | 56.51 SQ.FT.  | 5.25  |
| TOTAL AREA   | 638.73 SQ.FT. | 59.34 |

KEY PLAN

7. The developer reserves the right to make revisions / alterations, at it's absolute discretion, without any liability whatsoever.

09 SQ.M.

SQ.M.

34 SQ.M.

KEY SECTION

\_ \_ \_ \_ \_ \_