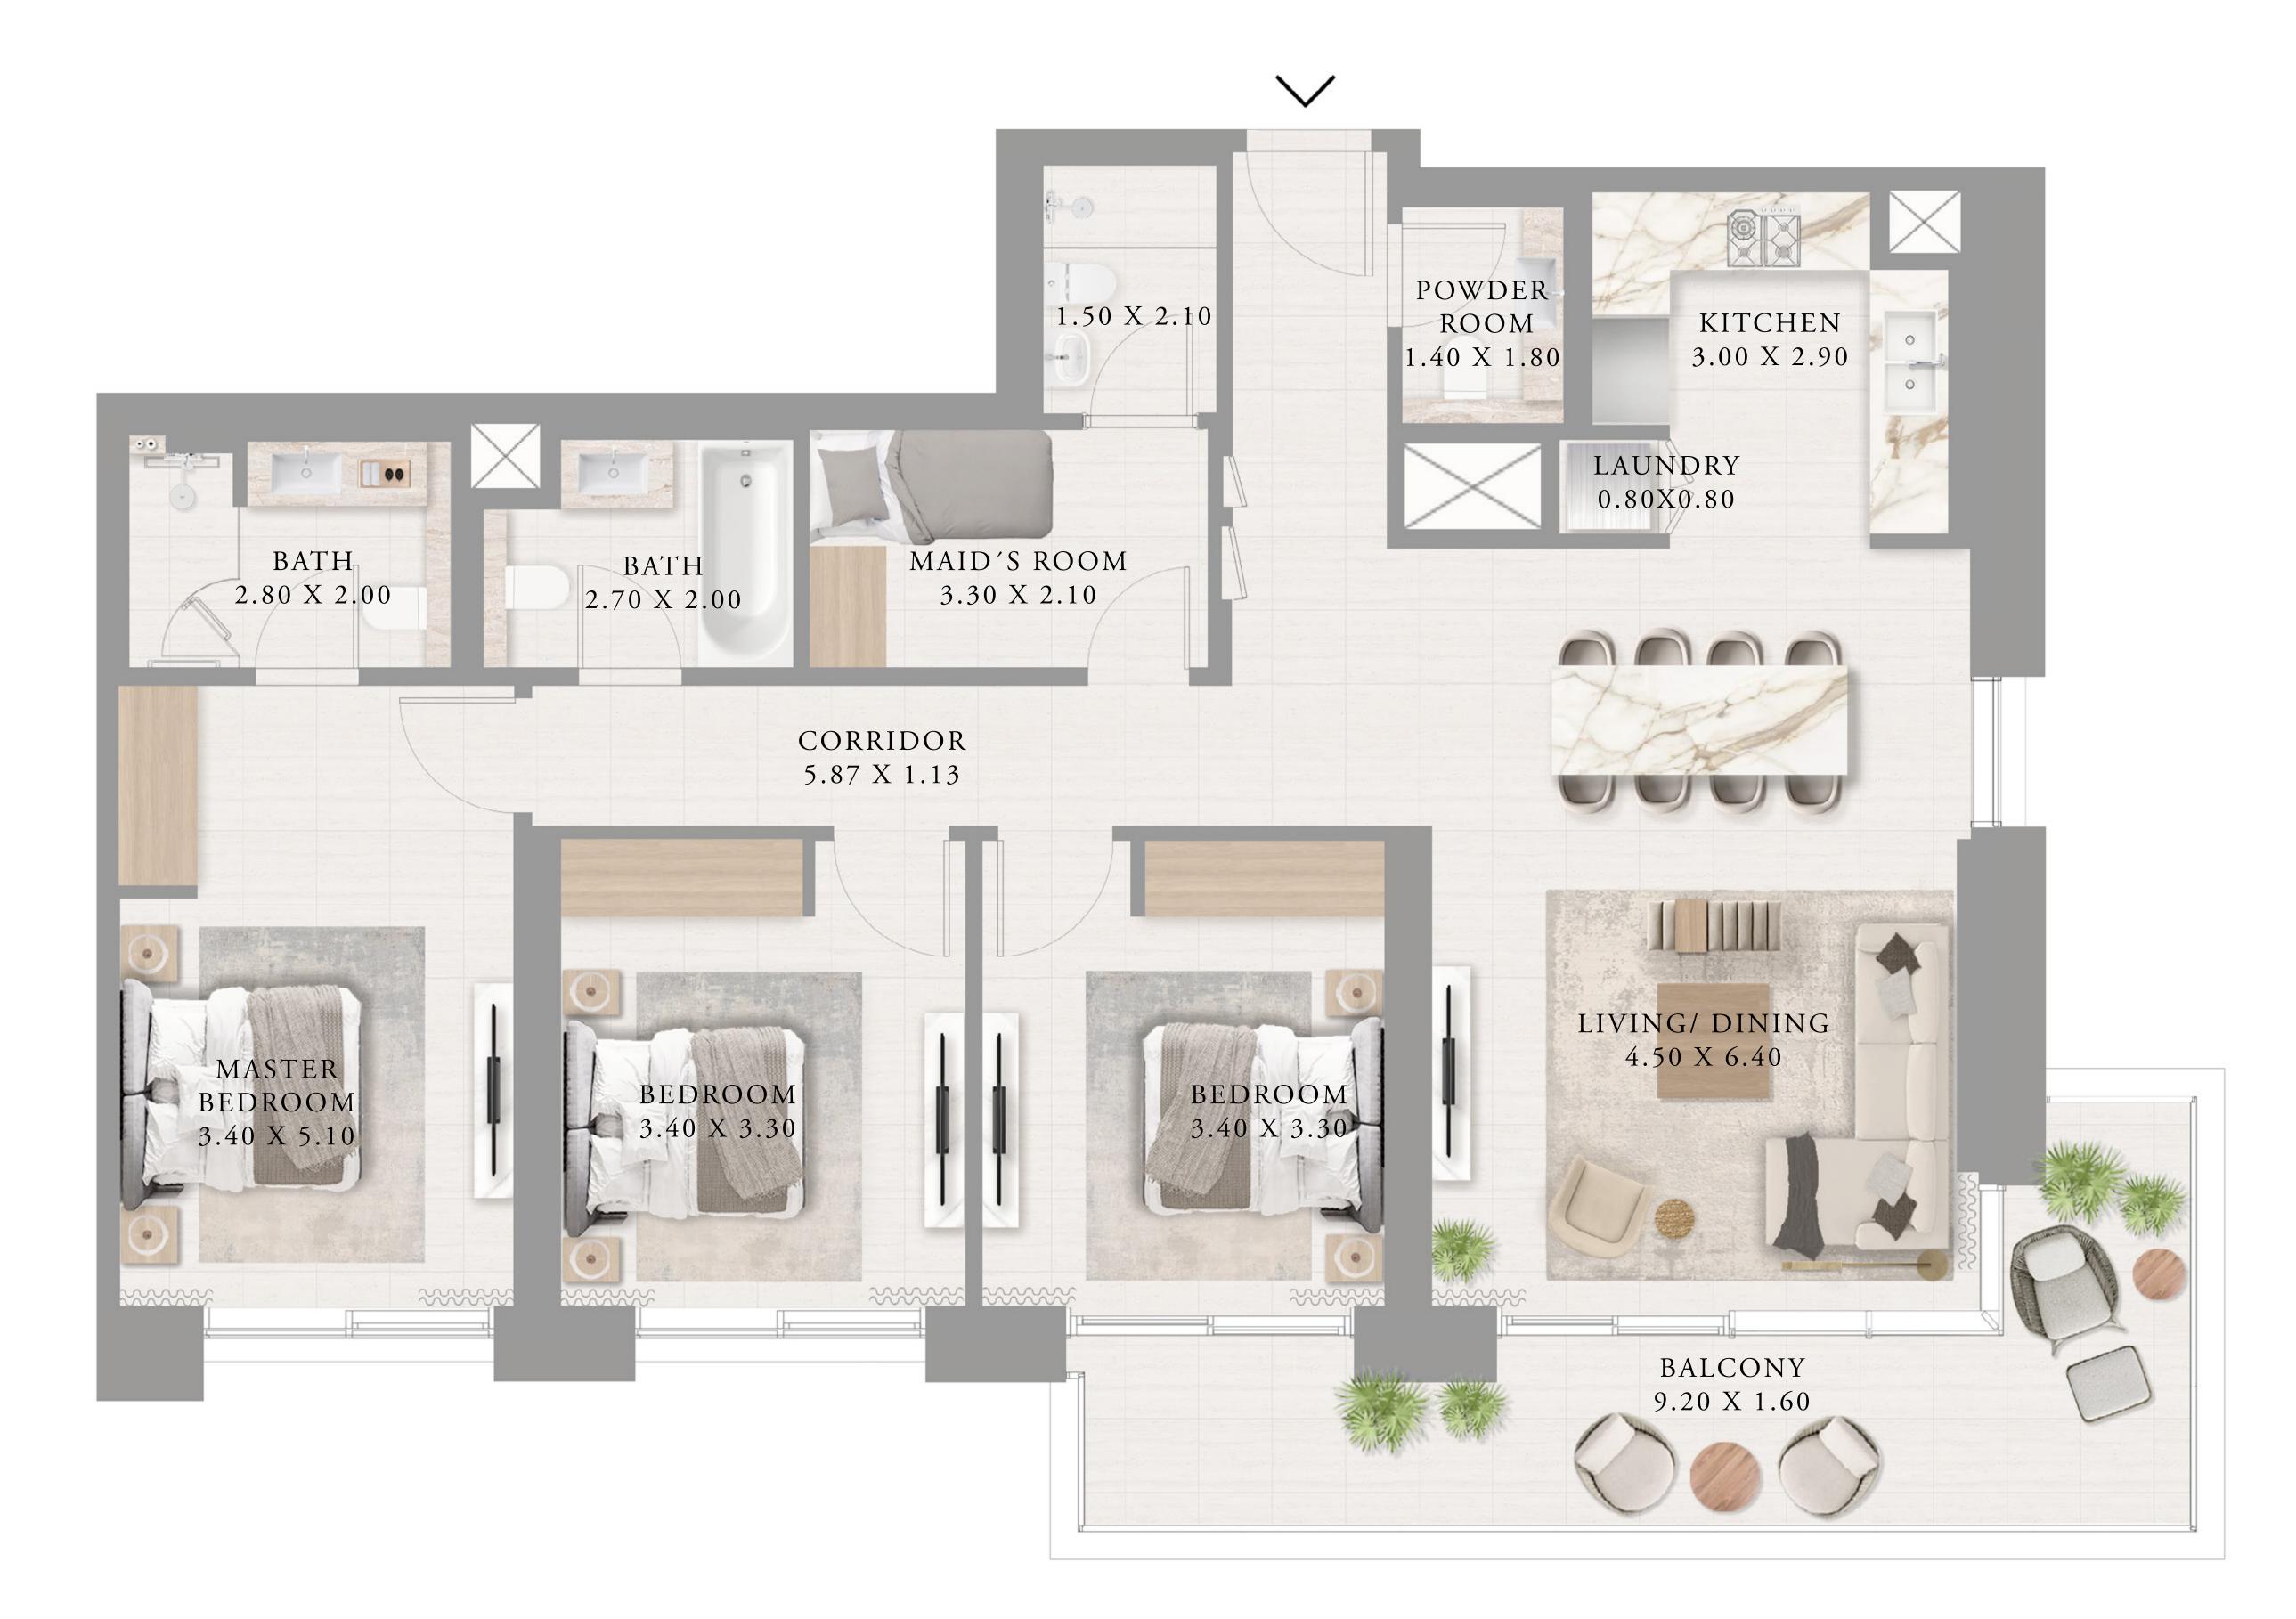

#### APARTMENTS 2 BEDROOM

UNIT 05 | LEVEL 01

| SUITE AREA   | 991.57 SQ.FT. | 92.12 |
|--------------|---------------|-------|
| BALCONY AREA | 0 SQ.FT.      | 0 SQ  |
| TOTAL AREA   | 991.57 SQ.FT. | 92.12 |

KEY PLAN

FLOOR PLAN 1. All dimensions are in imperial and metric, and measured from finish to finish excluding construction tolerances. 2. All materials, dimensions, and drawings are approximate only. 3. Information is subject to change without notice, at developer's absolute discretion. 4. Actual area may vary from the stated area. 5. Drawings not to scale. 6. All images used are for illustrative purposes only and do not represent the actual size, features, specifications, fittings, and furnishings. 7. The developer reserves the right to make revisions / alterations, at it's absolute discretion, without any liability whatsoever.

12 SQ.M.

Q.M.

12 SQ.M.

KEY SECTION