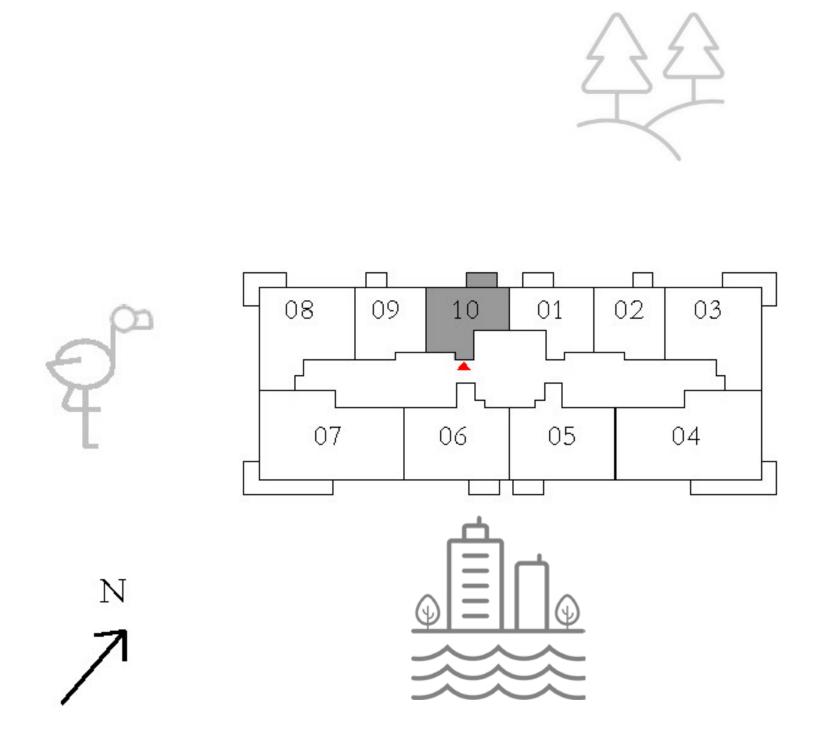

#### APARTMENTS 1 BEDROOM

UNIT 10 | LEVEL 02-19, 21-33

| SUITE AREA   | 582.22 SQ.FT. | 54.09 |
|--------------|---------------|-------|
| BALCONY AREA | 56.73 SQ.FT.  | 5.27  |
| TOTAL AREA   | 638.95 SQ.FT. | 59.30 |

KEY PLAN

FLOOR PLAN 1. All dimensions are in imperial and metric, and measured from finish to finish excluding construction tolerances. 2. All materials, dimensions, and drawings are approximate only. 3. Information is subject to change without notice, at developer's absolute discretion. 4. Actual area may vary from the stated area. 5. Drawings not to scale. 6. All images used are for illustrative purposes only and do not represent the actual size, features, specifications, fittings, and furnishings. 7. The developer reserves the right to make revisions / alterations, at it's absolute discretion, without any liability whatsoever.

09 SQ.M.

SQ.M.

36 SQ.M.

KEY SECTION