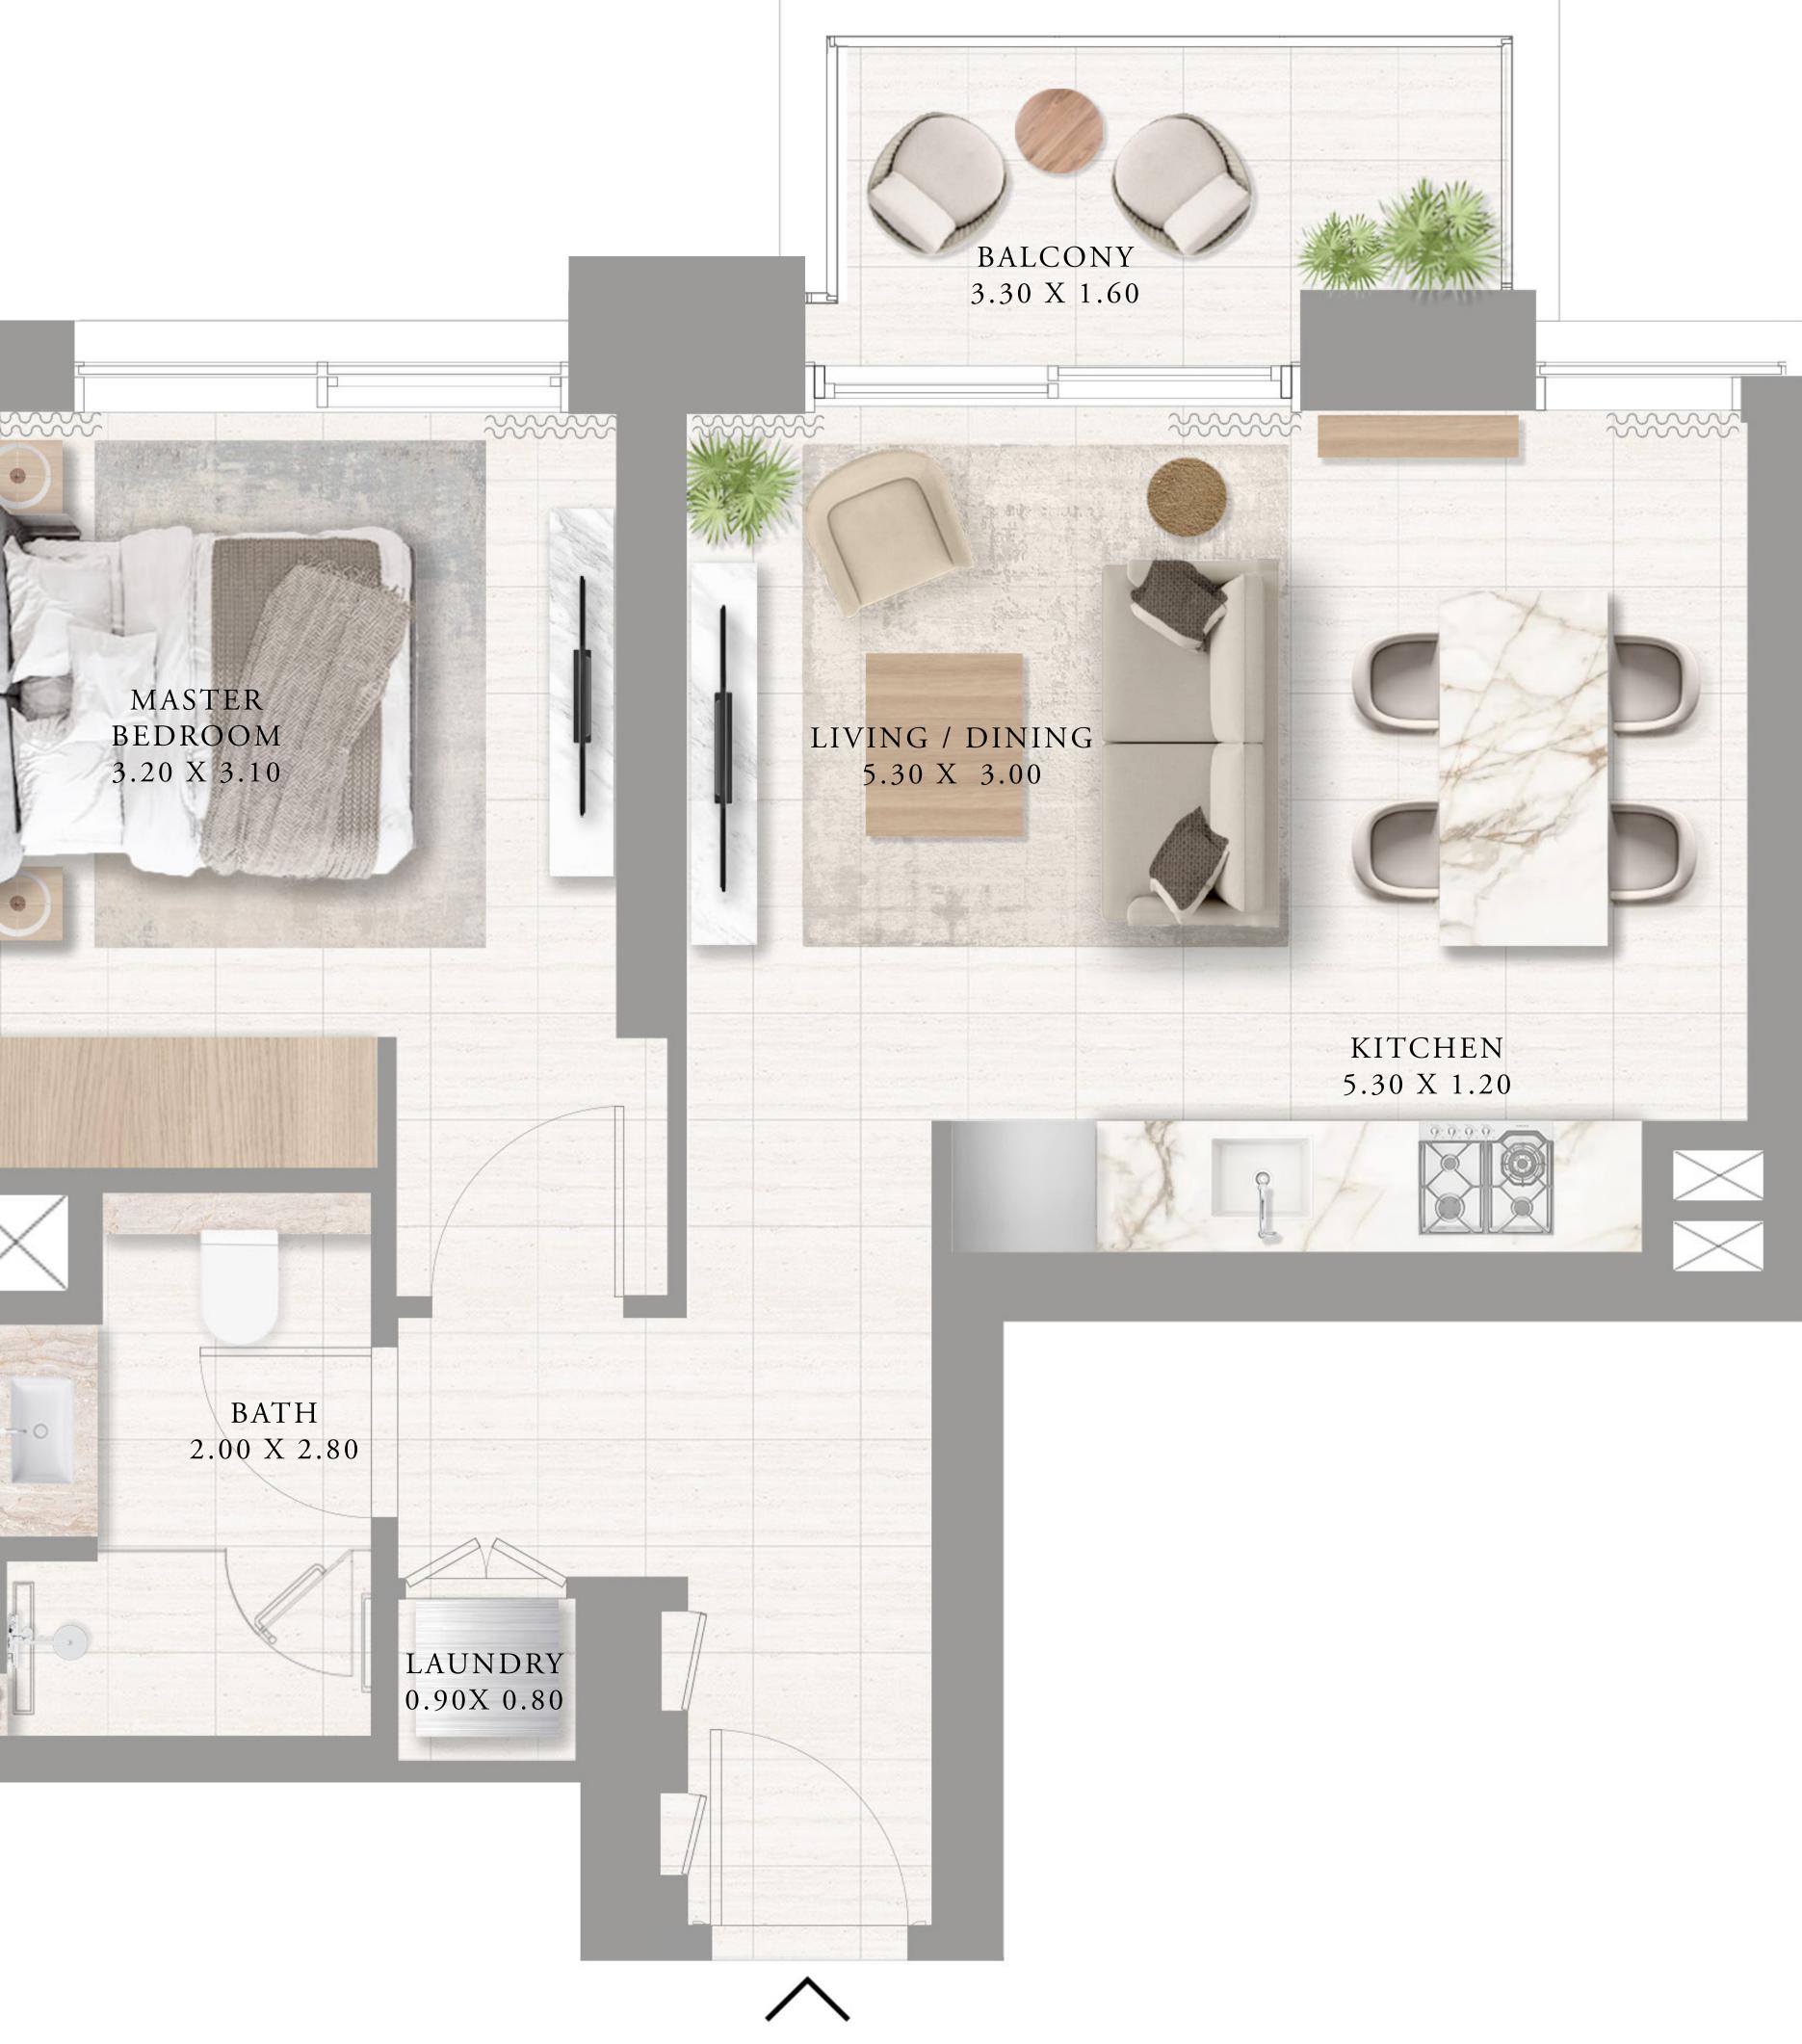

#### APARTMENTS 3 BEDROOM

UNIT 04 | LEVEL 01

| SUITE AREA   | 1449.79 SQ.FT. | 134.69 |
|--------------|----------------|--------|
| BALCONY AREA | 193.21 SQ.FT.  | 17.95  |
| TOTAL AREA   | 1643.00 SQ.FT. | 152.64 |

KEY PLAN

FLOOR PLAN 1. All dimensions are in imperial and metric, and measured from finish to finish excluding construction tolerances. 2. All materials, dimensions, and drawings are approximate only. 3. Information is subject to change without notice, at developer's absolute discretion. 4. Actual area may vary from the stated area. 5. Drawings not to scale. 6. All images used are for illustrative purposes only and do not represent the actual size, features, specifications, fittings, and furnishings. 7. The developer reserves the right to make revisions / alterations, at it's absolute discretion, without any liability whatsoever.

69 SQ.M.

SQ.M.

64 SQ.M.

KEY SECTION