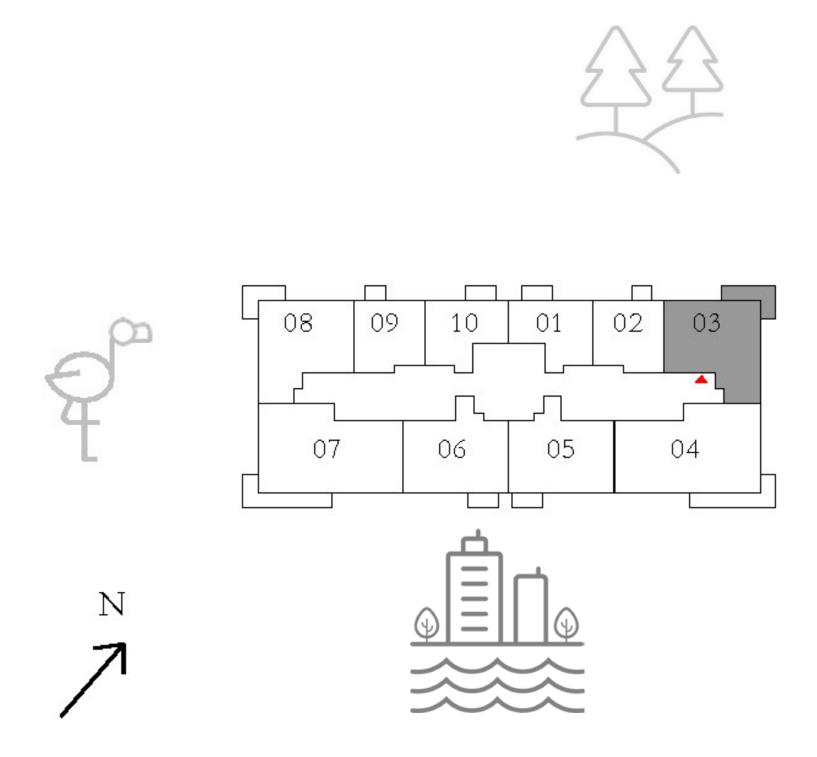

#### APARTMENTS 2 BEDROOM

UNIT 03 | LEVEL 01

| SUITE AREA   | 980.27 SQ.FT.  | 91.07  |
|--------------|----------------|--------|
| BALCONY AREA | 131.53 SQ.FT.  | 12.22  |
| TOTAL AREA   | 1111.80 SQ.FT. | 103.29 |

KEY PLAN

7. The developer reserves the right to make revisions / alterations, at it's absolute discretion, without any liability whatsoever.

v SQ.M.

2 SQ.M.

29 SQ.M.

KEY SECTION

----