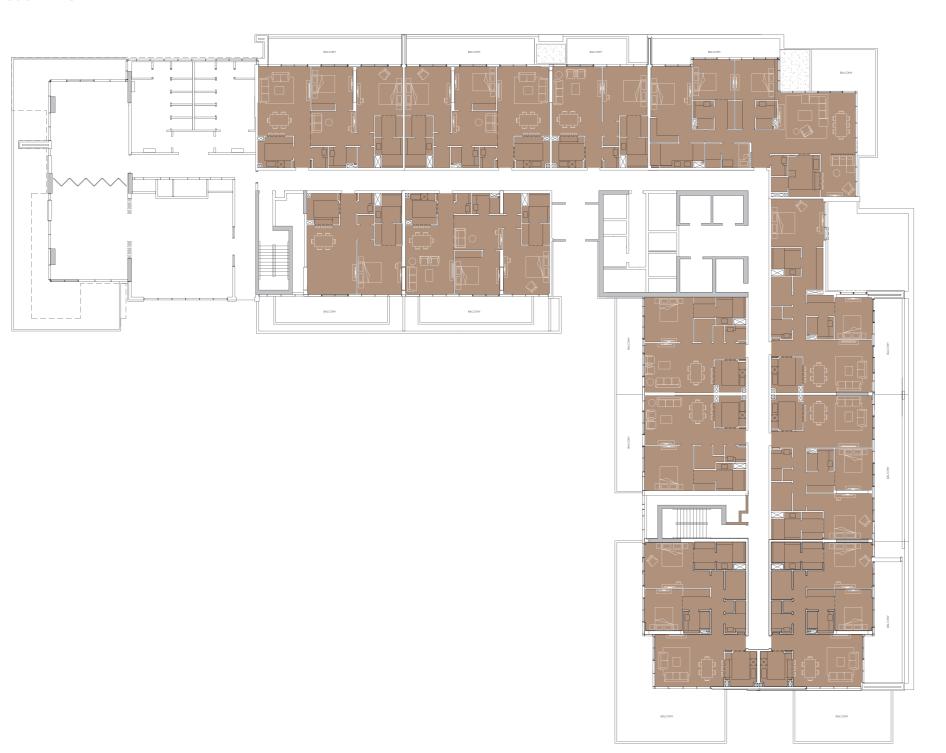

### ARANGE OF RESIDENCE SIZES AND LAYOUTS TO

## SUIT YOUR UNIQUE NEEDS.

| APARTME     | ENT SUMMA      | RY - TYPICAL FLOOR |                  |  |  |  |
|-------------|----------------|--------------------|------------------|--|--|--|
| APT<br>TYPE | APTS/<br>FLOOR | SIZE<br>(SQM)      | SIZE<br>(SQ.FT.) |  |  |  |
| 1B-A        | 4              | 91                 | 984              |  |  |  |
| 1B-B        | 2              | 88                 | 949              |  |  |  |
| 2B-A        | 1              | 136                | 1462             |  |  |  |
| 2B-B        | 2              | 142                | 1526             |  |  |  |
| 2B-C        | 2              | 141                | 1514             |  |  |  |
| 2B-E        | 1              | 132                | 1423             |  |  |  |
| 3B-A        | 2              | 186                | 2001             |  |  |  |
| 3B-B        | 1              | 212                | 2284             |  |  |  |
| TOTAL       | 15             |                    |                  |  |  |  |

| APARTMI     | ENT SUMMA      | RY - TYPICAL FLOOR |                  |  |  |  |
|-------------|----------------|--------------------|------------------|--|--|--|
| APT<br>TYPE | APTS/<br>FLOOR | SIZE<br>(SQM)      | SIZE<br>(SQ.FT.) |  |  |  |
| 1B-A        | 4              | 91                 | 984              |  |  |  |
| 1B-B        | 2              | 88                 | 949              |  |  |  |
| 2B-A        | 1              | 136                | 1462             |  |  |  |
| 2B-B        | 2              | 142                | 1526             |  |  |  |
| 2B-C        | 2              | 141                | 1514             |  |  |  |
| 2B-E        | 1              | 132                | 1423             |  |  |  |
| 3B-A        | 2              | 186                | 2001             |  |  |  |
| 3B-B        | 1              | 212                | 2284             |  |  |  |
| TOTAL       | 15             |                    |                  |  |  |  |

| APARTME     | ENT SUMMA      | RY - TYPICAL FLOOR |                  |  |  |  |
|-------------|----------------|--------------------|------------------|--|--|--|
| APT<br>TYPE | APTS/<br>FLOOR | SIZE<br>(SQM)      | SIZE<br>(SQ.FT.) |  |  |  |
| 1B-A        | 2              | 98                 | 1053             |  |  |  |
| 1B-B        | 2              | 96                 | 1031             |  |  |  |
| 2B-A        | 1              | 151                | 1628             |  |  |  |
| 2B-B        | 2              | 193                | 2075             |  |  |  |
| 2B-C        | 2              | 140                | 1509             |  |  |  |
| 2B-E        | 1              | 161                | 1738             |  |  |  |
| 3B-B        | 1              | 216                | 2328             |  |  |  |
| 2B-D        | 1              | 135                | 1455             |  |  |  |
| TOTAL       | 12             |                    |                  |  |  |  |