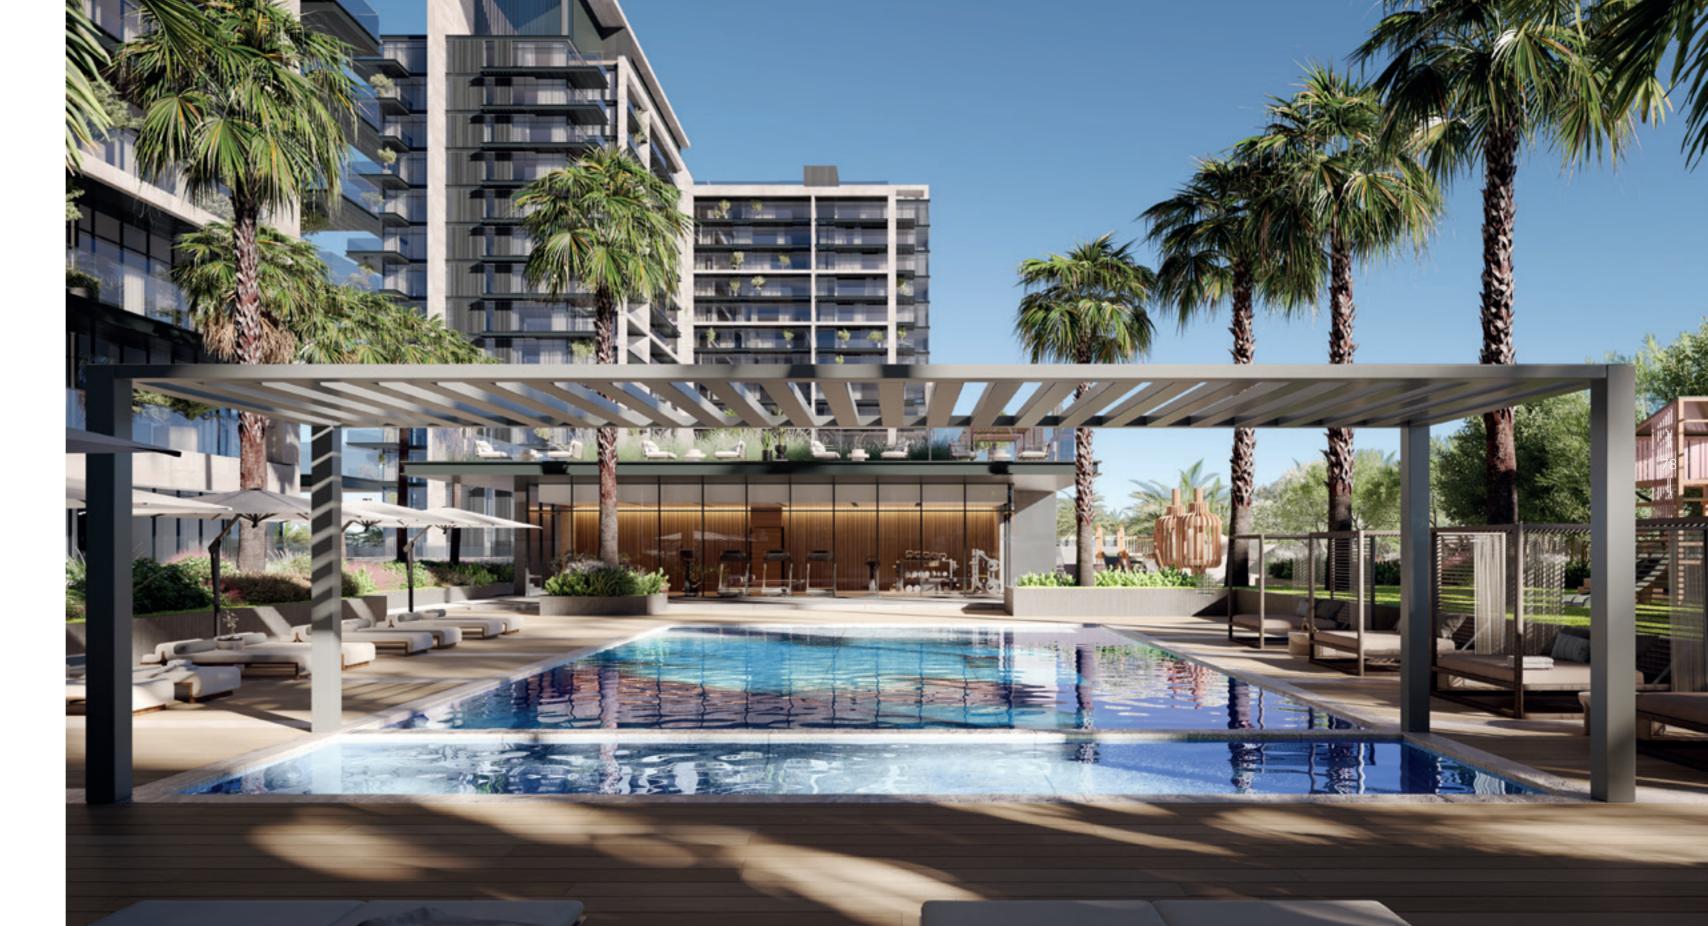

ELEGANT DESIGN, LUXURY SPECIFICATIONS AND

DESIGNER AMENITIES SET 399 HILLS PARK APART.

Swimming pools – adults & children's pools

Rooftop terrace with BBQ & family seating area

Fully equipped gyms

Indoor & outdoor children's play areas

Padel tennis court

Yoga lawn & landscaped outdoor areas

Multi-purpose halls

Electric car charging stations

#### AHEALTHY AND HARMONIOUS ENVIRONMENT

Experience indoor-outdoor living in harmony with nature, as a superior selection of facilities and features in the residences and throughout the property to prioritize health, wellness and leisure every day.

Lush, green spaces abound, with pools, padel tennis court and playgrounds to satisfy all generations, while the endless, shaded pathways of Dubai Hills Park are only steps away.

## ENJOY LUSH SURROUNDINGS WITH STUNNING...

DOWNTOWN

SKYLINE VIEWS

Ideally situated in the Green
Heart of Dubai, Dubai Hills Estate
enjoys a prime location with
easy access to Al Khail Road and
Sheikh Zayed Road. Only a short
drive away from hotspots like
Downtown and Dubai Marina,
while the tranquility of the desert
and beauty of the beach are
never far away.