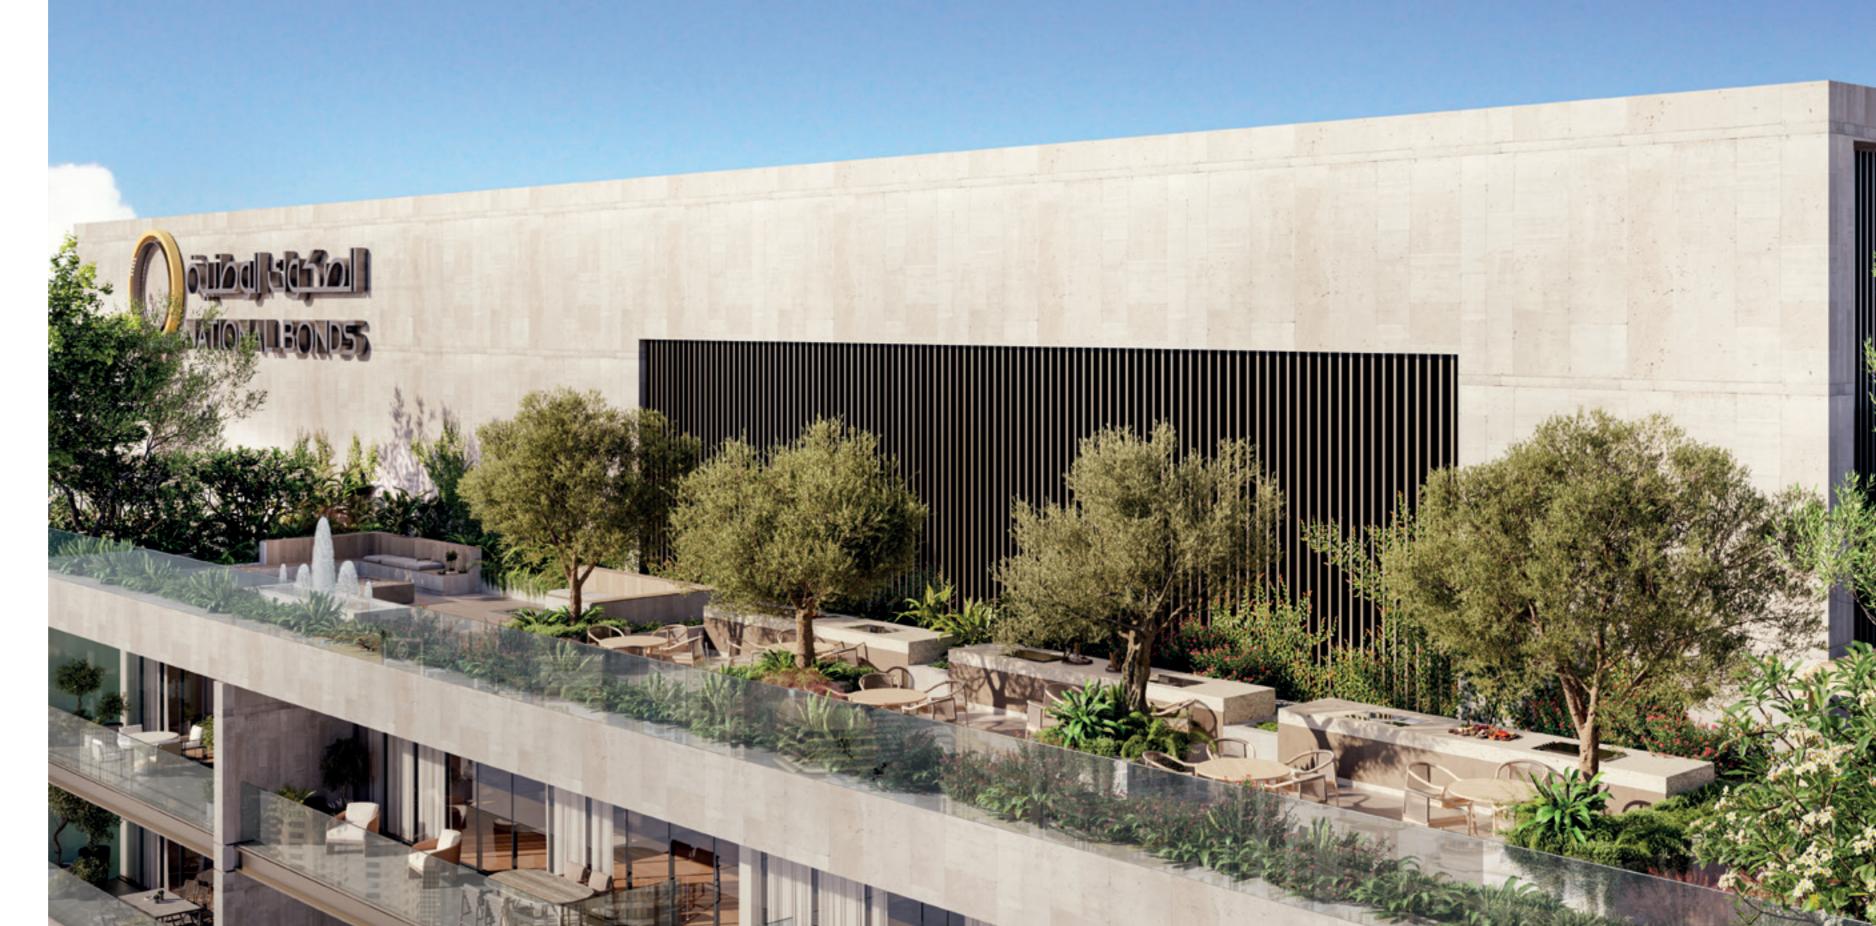

ELEGANT DESIGN, LUXURY SPECIFICATIONS AND

DESIGNER AMENITIES SET 399 HILLS PARK APART.

Swimming pools – adults & children's pools

Rooftop terrace with BBQ & family seating area

Fully equipped gyms

Indoor & outdoor children's play areas

Padel tennis court

Yoga lawn & landscaped outdoor areas

Multi-purpose halls

Electric car charging stations

Lush, green spaces abound, with pools, padel tennis court and playgrounds to satisfy all generations, while the endless, shaded pathways of Dubai Hills Park are only steps away.