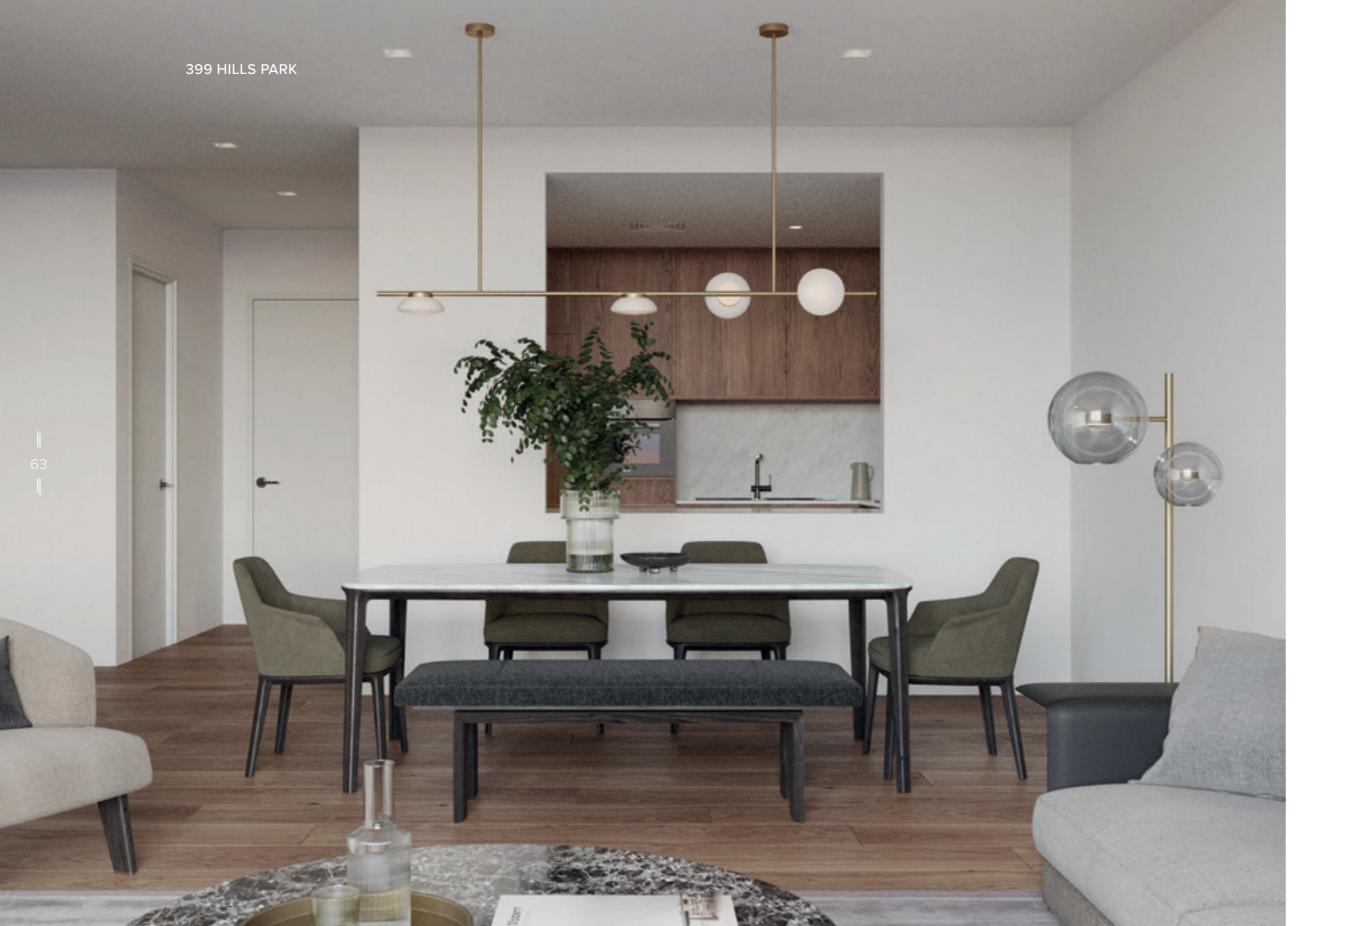

### A WARM AND WONDERFUL WELCOME

Step into the lobby of 399 Park Hills and you're immediately immersed in stylish surroundings and attentive service that make you feel at right at home. With double height ceilings that let the natural light flood in, the main lobby and lounge invite you to soak in the atmosphere in plush seating areas surrounded beautiful works of art and natural features.

#### 399 STYLISH RESIDENCES

Make yourself at home in a thoughtfully designed residence that defines modern style and contemporary comfort.

With high-quality finishing and smart design, 399 Park
Hills' spacious one-, two- and three-bedroom apartments,
with various layouts and choice of open-plan or enclosed
kitchens, all energize with their bright living spaces that
flow naturally into expansive balconies overlooking lush
landscapes and the nearby high-rises of Downtown Dubai.

#### STUNNING DESIGN AND FINISHING

Elegant design, luxury specifications and designer amenities set 399 Hills Park apart, creating a distinguished atmosphere around every corner of each of the 399 residences.

Living and dining areas are perfectly positioned to take in the stunning views, floor-to-ceiling windows and terraces maximize light and space, while designer kitchens and branded bathrooms provide that extra touch of class.