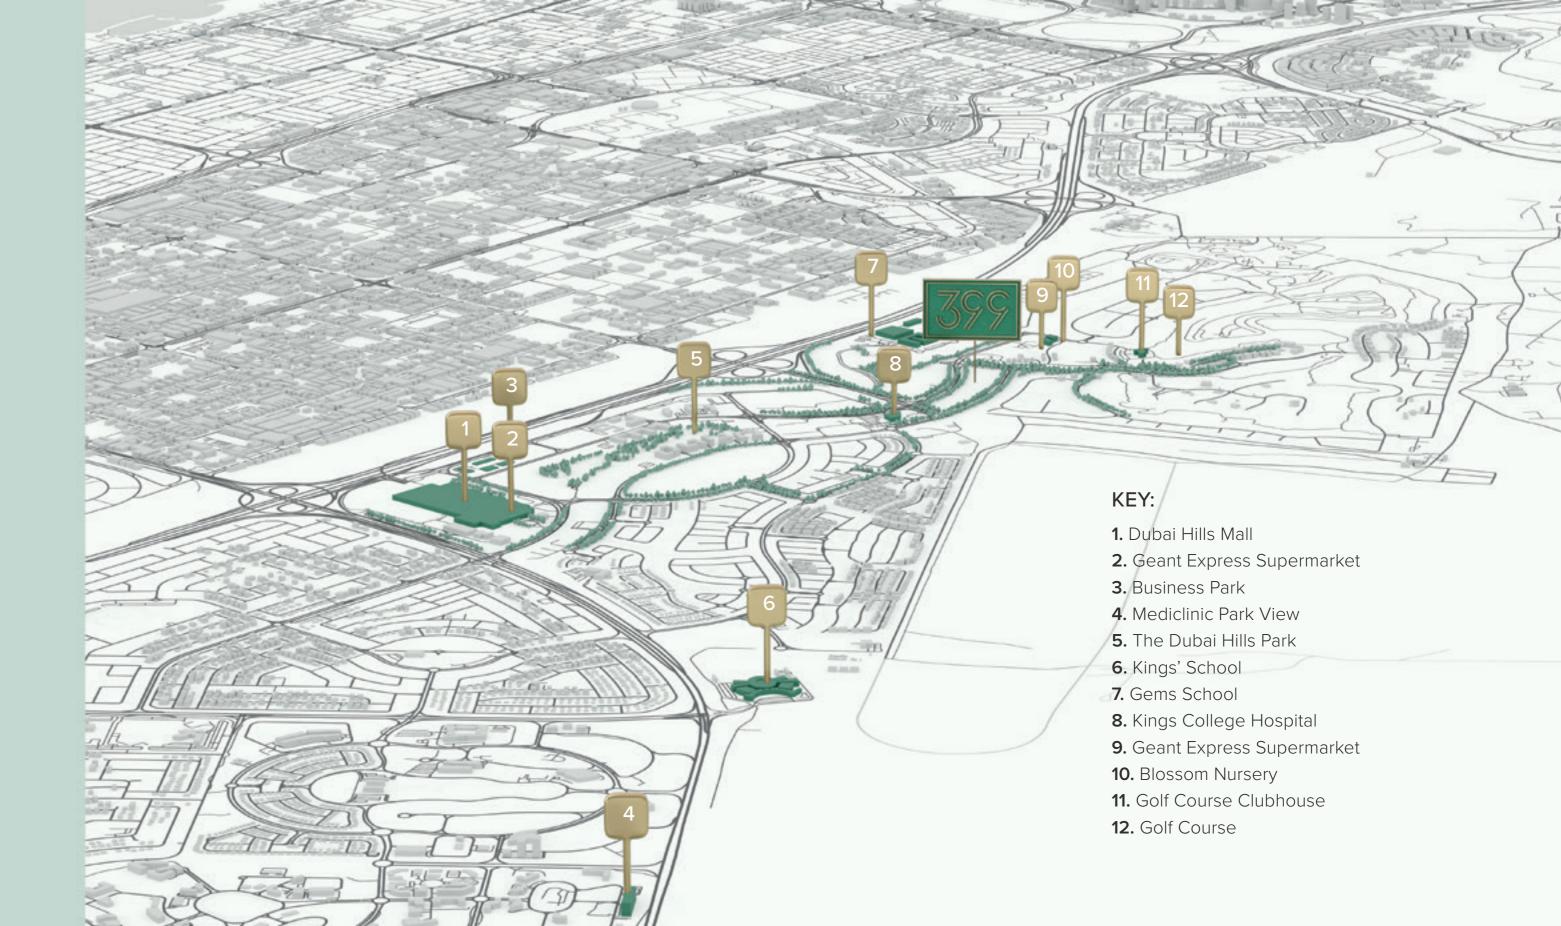

#### **DUBAI HILLS ESTATE**

Dubai Hills Estate is more than just a place to live. It is an 11 million-square-meter master-planned community, designed to the highest standards of sustainability. The mixed-use mega-project features elegant neighborhoods interwoven with landscaped parks, winding walkways and an 18-hole championship golf course.

With world-class hospitality, shopping, education and healthcare facilities all within walking distance, the Dubai dream becomes your everyday reality at Dubai Hills Estate.

**1,450,000 SQM**Parks & Open Spaces