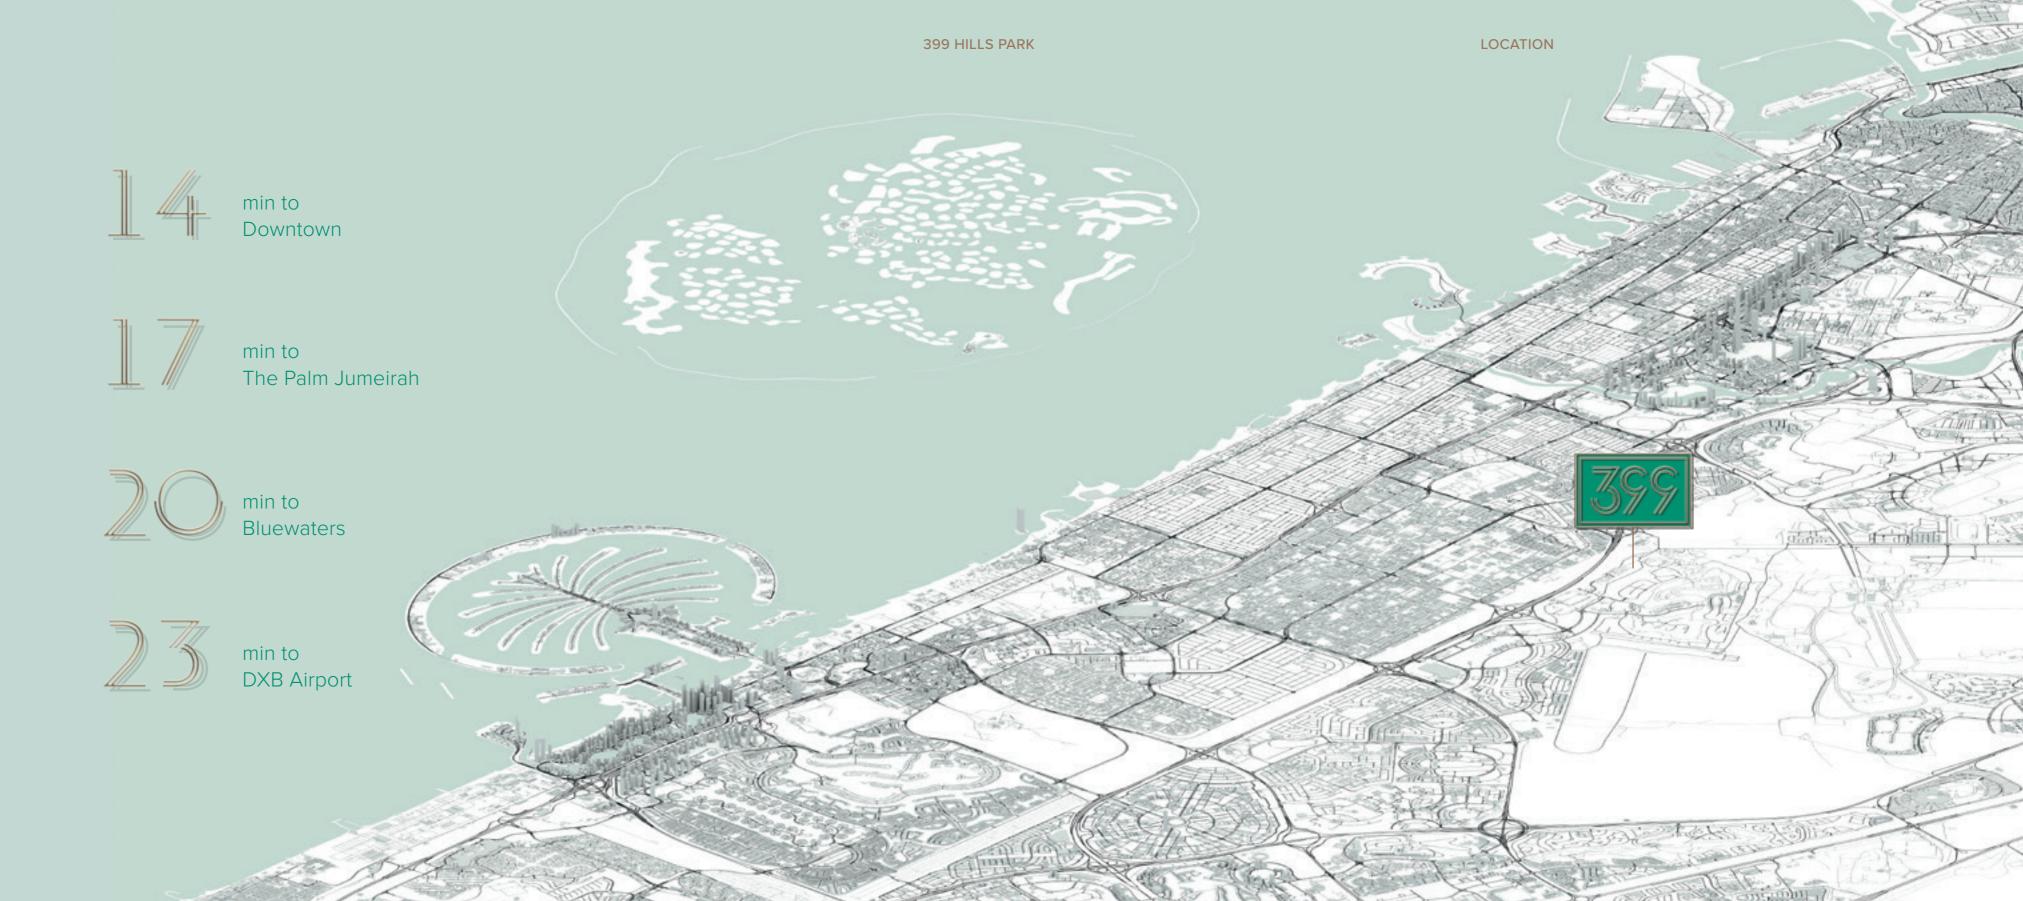

## ENJOY LUSH SURROUNDINGS WITH STUNNING...

DOWNTOWN

SKYLINE VIEWS

Ideally situated in the Green
Heart of Dubai, Dubai Hills Estate
enjoys a prime location with
easy access to Al Khail Road and
Sheikh Zayed Road. Only a short
drive away from hotspots like
Downtown and Dubai Marina,
while the tranquility of the desert
and beauty of the beach are
never far away.

Only a short drive away from hotspots like Downtown and Dubai Marina, while the tranquility of the desert and beauty of the beach are never far away.

399 HILLS PARK OVERVIEW