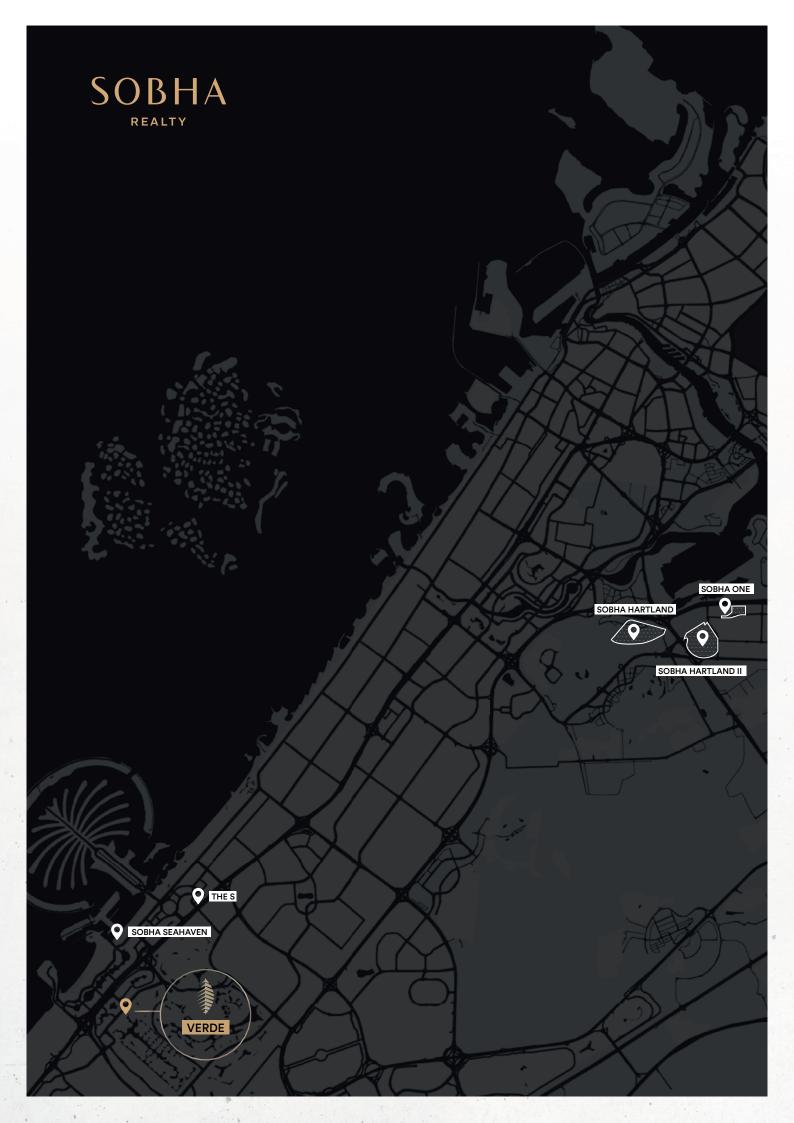

## LOCATION DISTANCE. A NEW INSIGHT.

SHEIKH ZAYED ROAD

2.5 KM
3 MINS AWAY

SCHOOL
(EMIRATES INTERNATIONAL SCHOOL)

3.5 KM

**DUBAI HARBOUR** 

KM
7 MINS AWAY

**DUBAI MARINA** 

**5** KM
5 MINS AWAY

JBR BEACH

7 KM
7 MINS AWAY

MARINA MALL

**7** KM

AIN DUBAI

**8** KM

PALM JUMEIRAH

8 KM
8 MINS AWAY

MALL OF THE EMIRATES

10 KM

MADINAT JUMEIRAH

10 KM

BURJ AL ARAB

10 KM