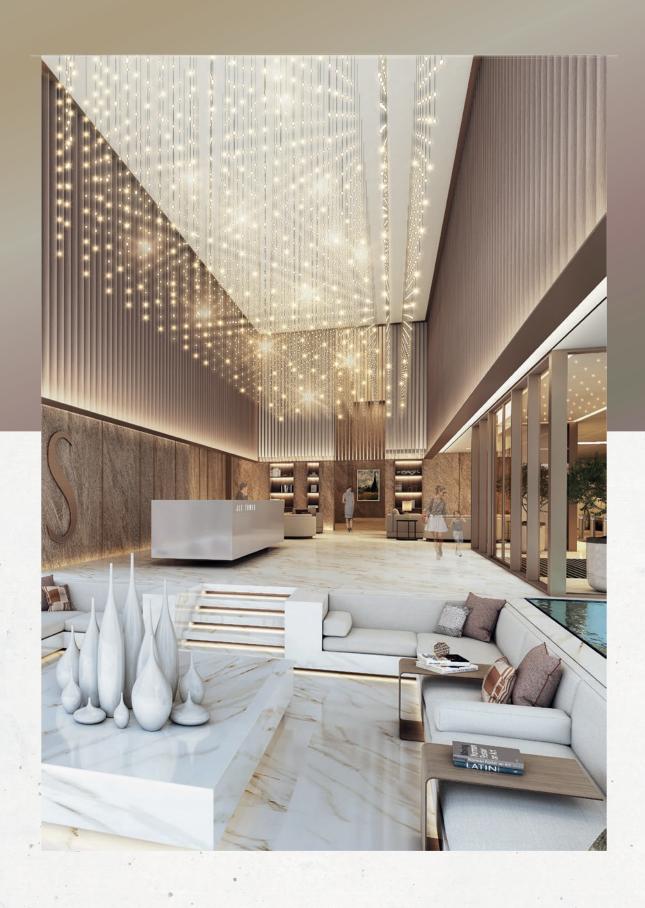

# INDULGENCE. A NEW CORNERSTONE.

The lounge is place of lavish leisure with soft cushions and cool breeze. After a long working day, immerse yourself in the rooftop delights to renew your emotional fortitude.