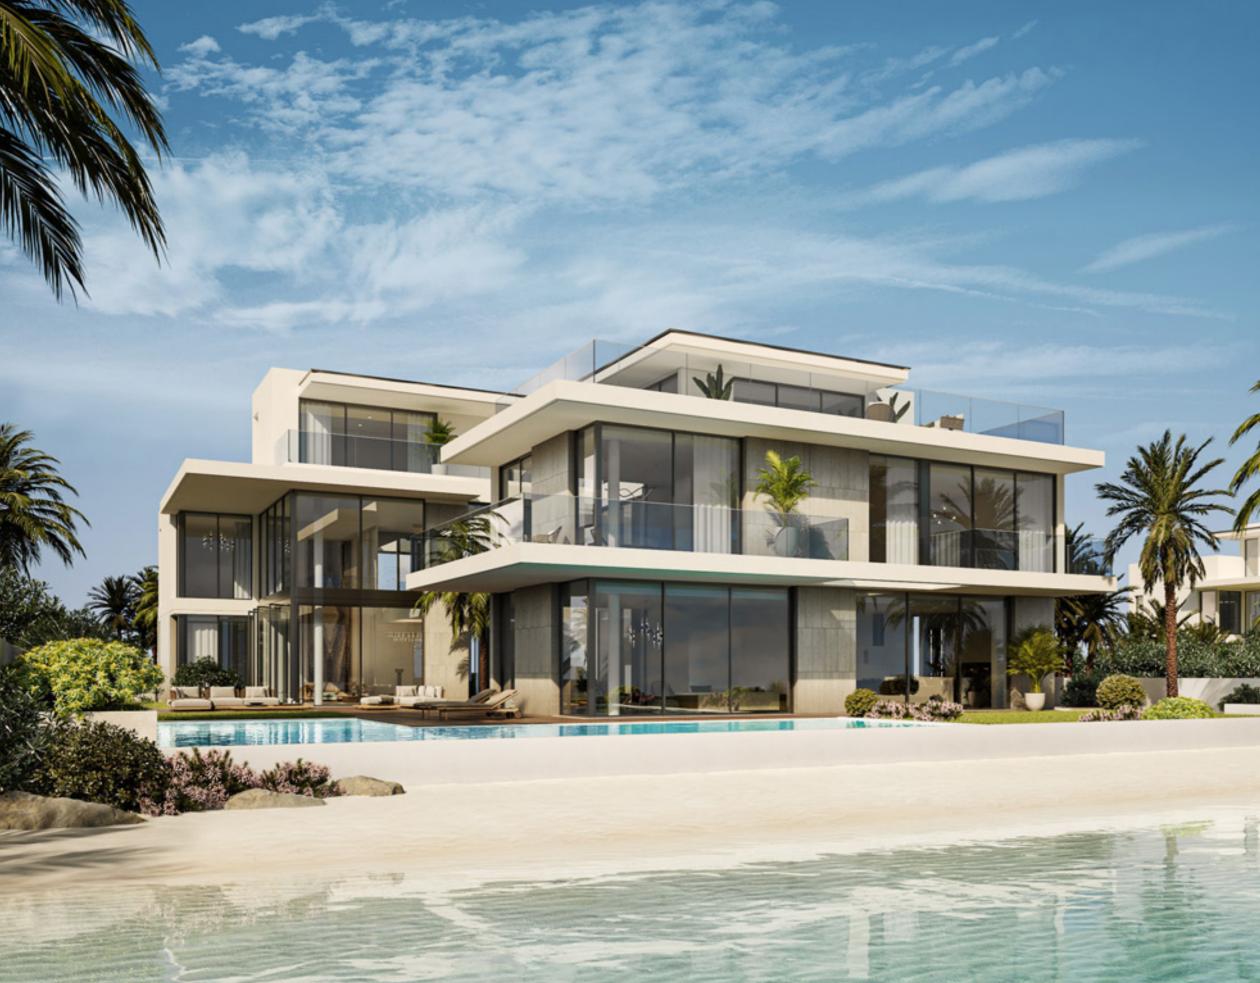

7 BEDROOMS

T H E I S L A N D MAGNIFICENT VIEWS AND LAVISH MATERIALS COME TOGETHER

# EXPERIENCE NEW LEVELS OF LUXURY LIVING

The most luxurious collection of properties is located in prime position on the secluded island at the heart of the Crystal Lagoon. This collection includes a variety of well-appointed indoor and outdoor lounge areas offering unparalleled views over the dazzling water. In these outstanding villas, each final detail has been meticulously considered to offer the ultimate luxury experience.

THOUGHTFUL LAYOUTS FOR SEAMLESS INDOOR-OUTDOOR LIVING

PROPERTY COLLECTIONS