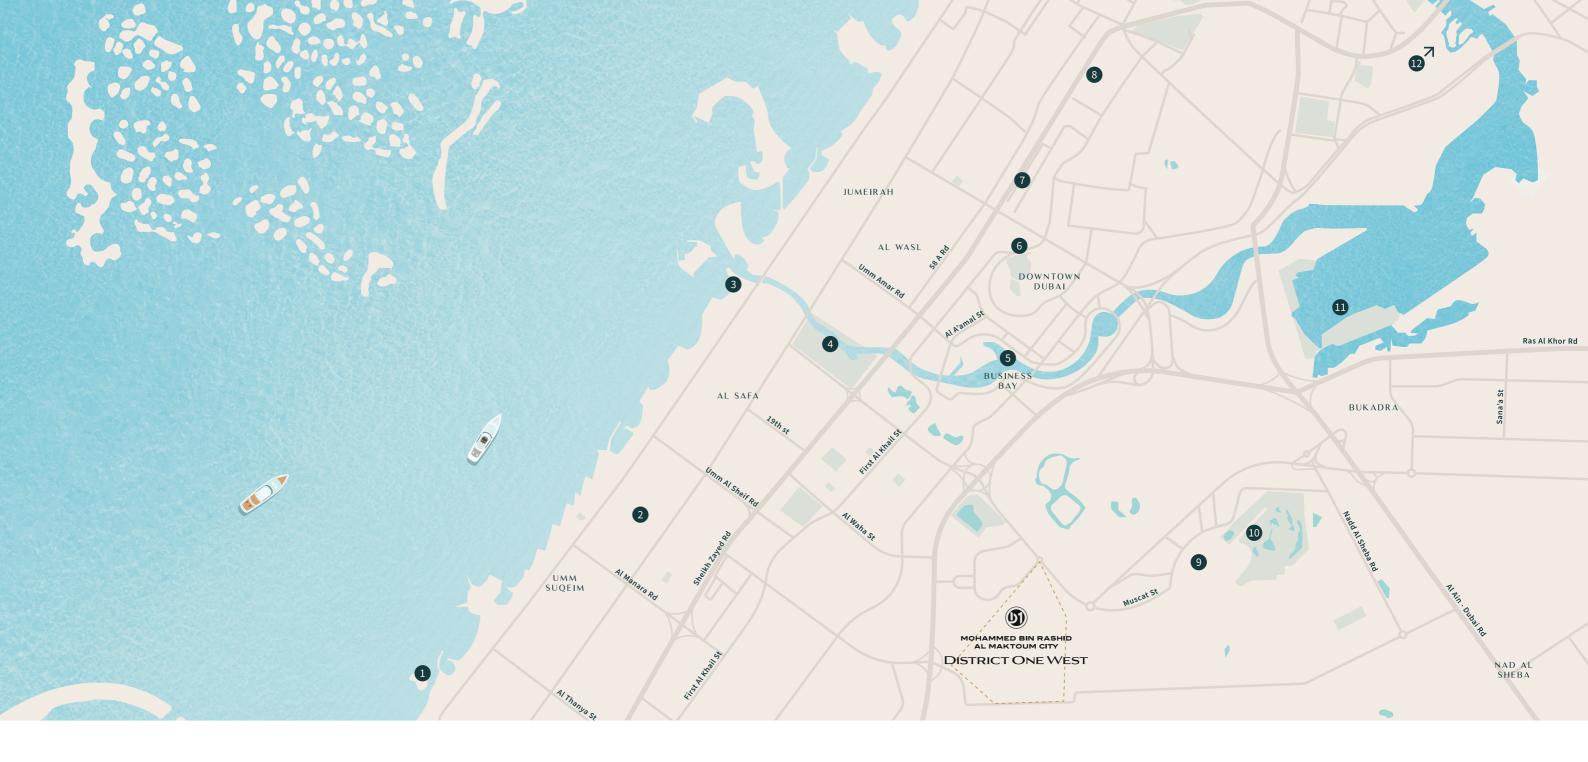

# AN OASIS AT THE HEART OF DUBAI

Whilst living in this idyllic oasis, you will soon discover that many of Dubai's most prominent landmarks, such as the celebrated Meydan Racecourse, the iconic Burj Khalifa and the renowned Jumeirah Beach, rest at your fingertips. Enjoy the energy of the city, whenever you please, before returning home to the privacy, serenity, and comfort of your home in District One West, mere moments away.

## SHOPPING & ENTERTAINMENT ON YOUR DOORSTEP

District One West's prime location, with access to four of the main arterial roads, means it is perfectly positioned in one of the most well-connected and sought-after areas of Dubai, allowing you to enjoy an effortless modern lifestyle.

# DISCOVER NATURE ALL AROUND YOU

Discover the Ras Al Khor Wildlife Sanctuary, just fifteen minutes away from District One West. This expansive nature reserve is home to thousands of fascinating birds including wonderful pink flamingos. Visit Dubai's first public park, Safa Park, and spend the day relaxing in beautiful gardens, riding bikes, or simply admiring the views over downtown and the Dubai Water Canal.