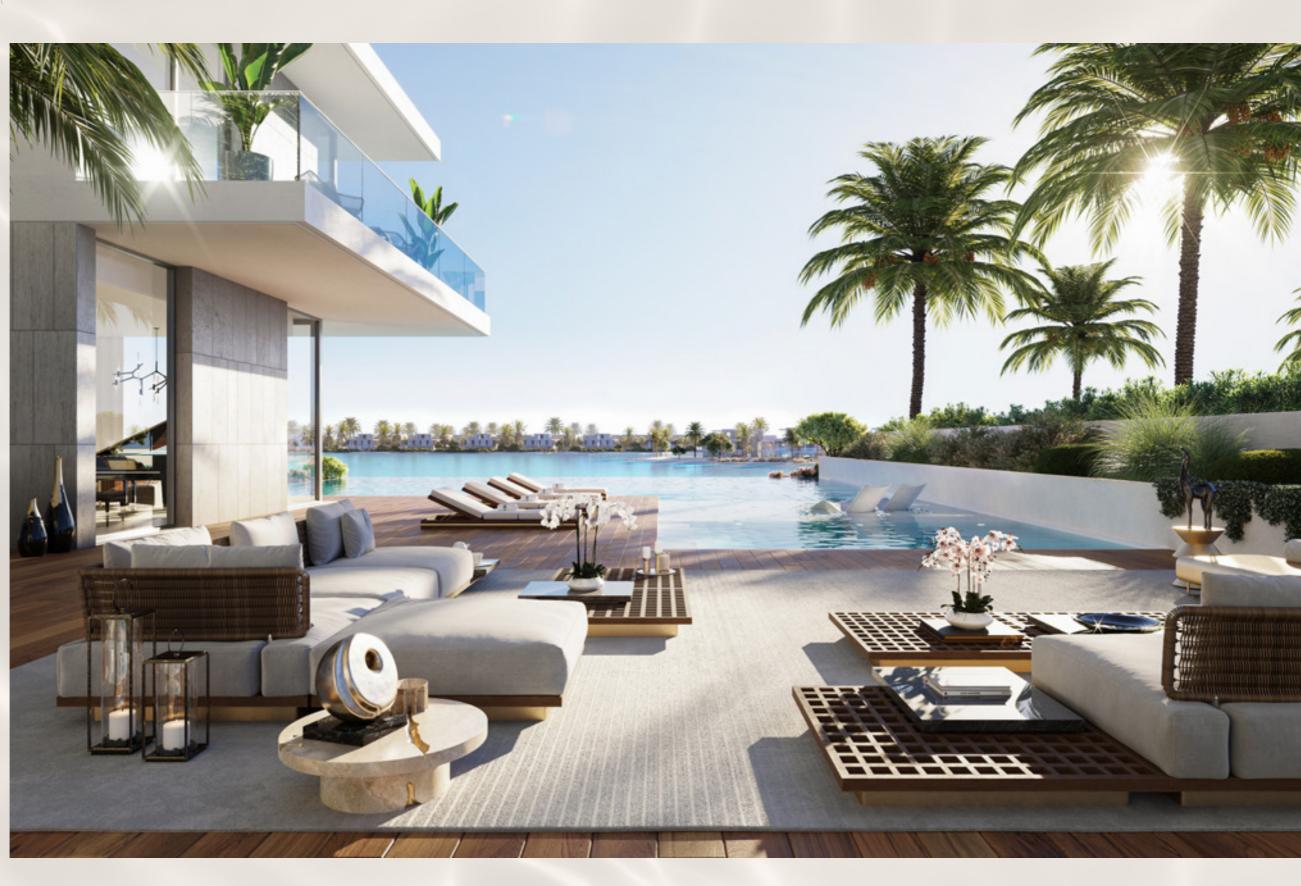

### EXCLUSIVE WATERFRONT LIVING AT ITS FINEST

The Crystal Lagoon is the true essence of District One West, located at the very heart of the community. Experience exclusive, waterfront living and soak up the relaxing, resort-style atmosphere that is brought right to your door. Engage in water-based activities, stroll leisurely along pristine white sands, and wade in the refreshing azure blue water. Listen to the calming sounds of nature as you unwind under tropical palms and glorious sunshine in this perfect paradise.

#### THE CRYSTAL LAGOON

The azure blue waters of the extraordinary Crystal Lagoon are at the heart and soul of the community. Wade in the water, take a morning walk along the boardwalk, step out onto pristine white sands, or unwind under the shade of verdant palms. Delight in the beauty and tranquillity that arises from this incredible wonder.

p.22 The masterplan

BEACH & POOLS

P.23

| Ħ                  | A stylish clubhouse for spending time in between dips in the water.         |
|--------------------|-----------------------------------------------------------------------------|
| ×                  | A breathtaking boardwalk for evening strolls or morning jogs by the lagoon. |
| $\bigtriangledown$ | The extraordinary Crystal Lagoon for practising exhilarating water sports.  |
| A                  | Sandy beaches for taking time to relax under radiant sunshine.              |