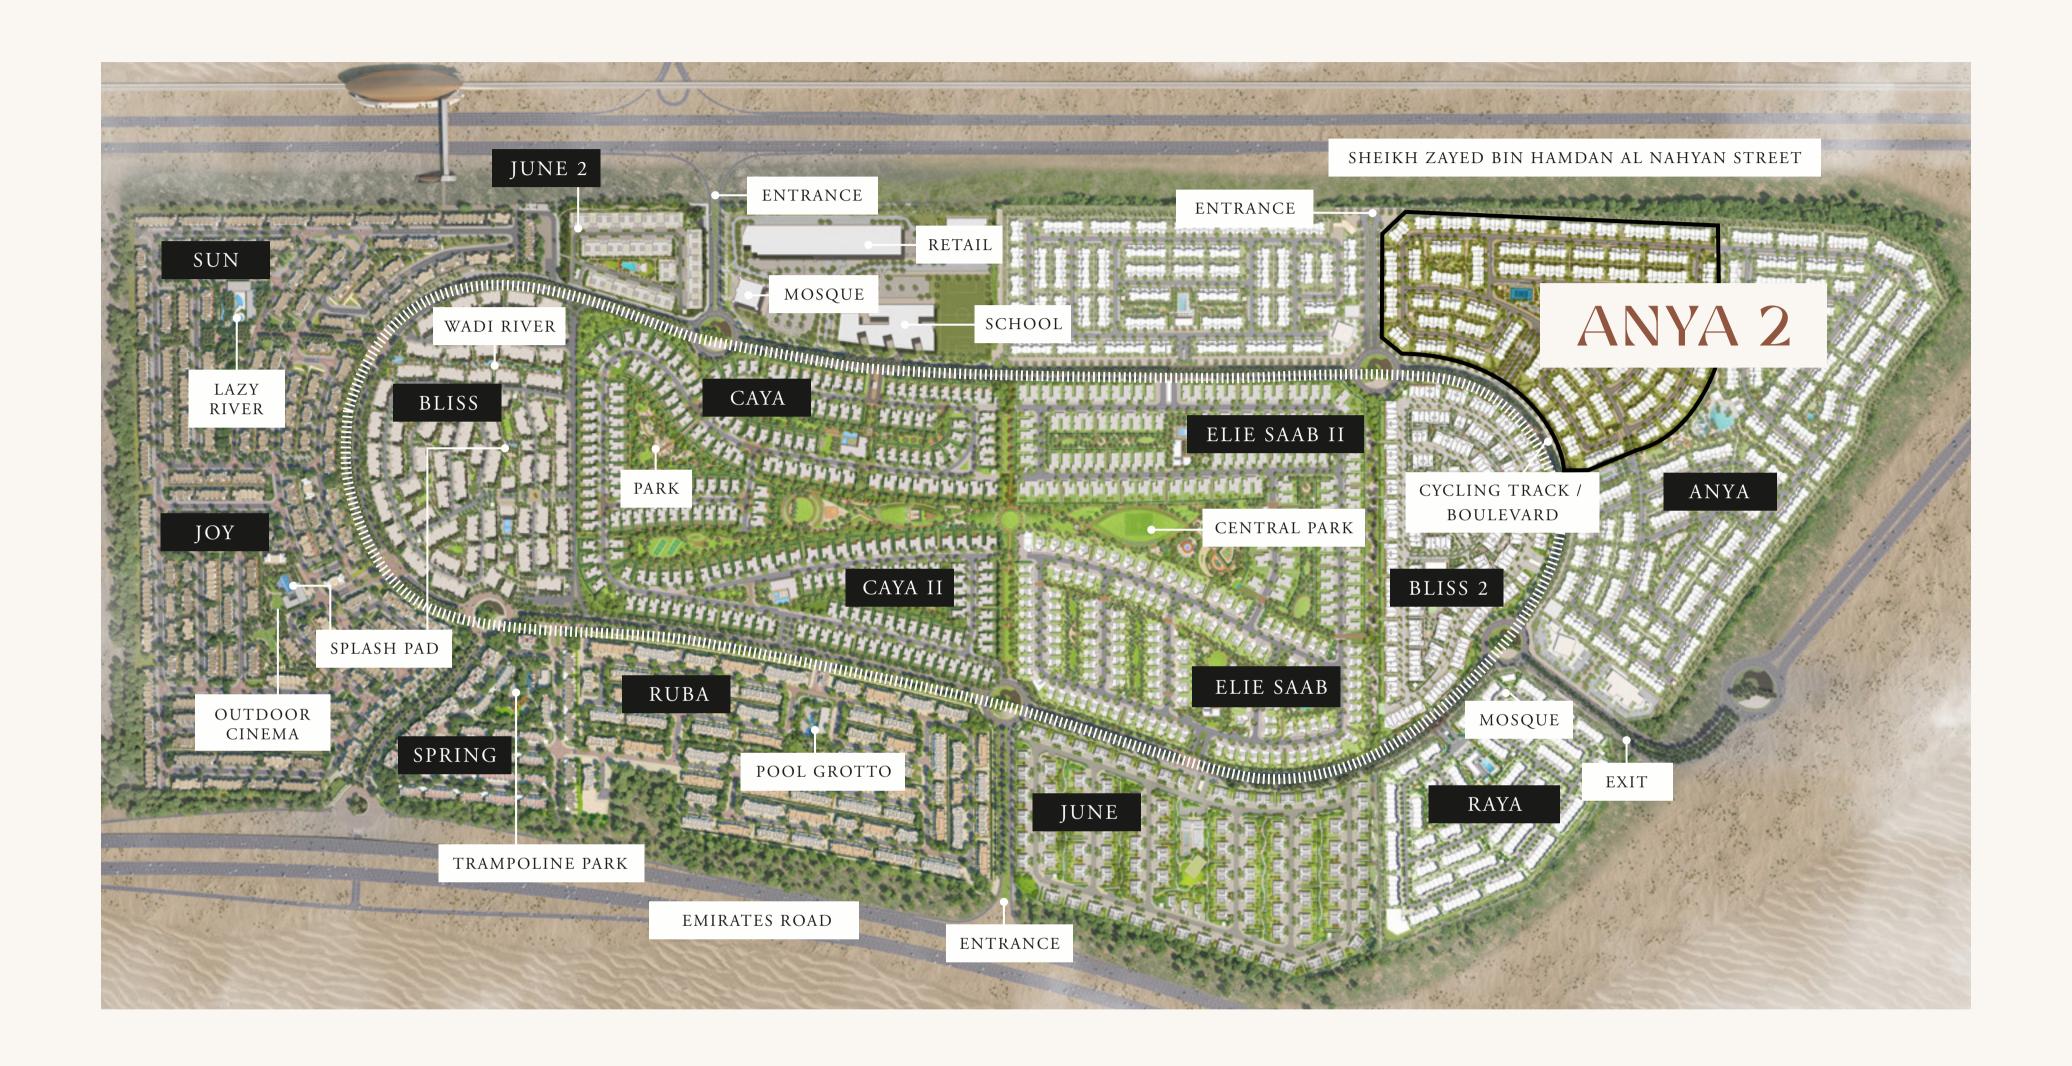

Offered in three different architectural styles, these 3 & 4-bedroom townhouses are ideal for families in search of a peaceful sanctuary to cherish life's precious moments together.

- 1 MAIN ENTRANCE
- 2 CLUBHOUSE / GYM
- 3 SWIMMING POOL
- 4 KIDS' POOL
- 5 RECREATIONAL LAWN
- 6 SHADED SEATING AREA
- 7 PLAY AREA
- 8 SKATE PARK
- 9 MULTI-USE COURT
- LUNA 4 BEDROOM
- LUNA 3 BEDROOM
- ARIA 4 BEDROOM
- ARIA 3 BEDROOM
- IRIS 4 BEDROOM
- IRIS 3 BEDROOM
- UTILITY BUILDING