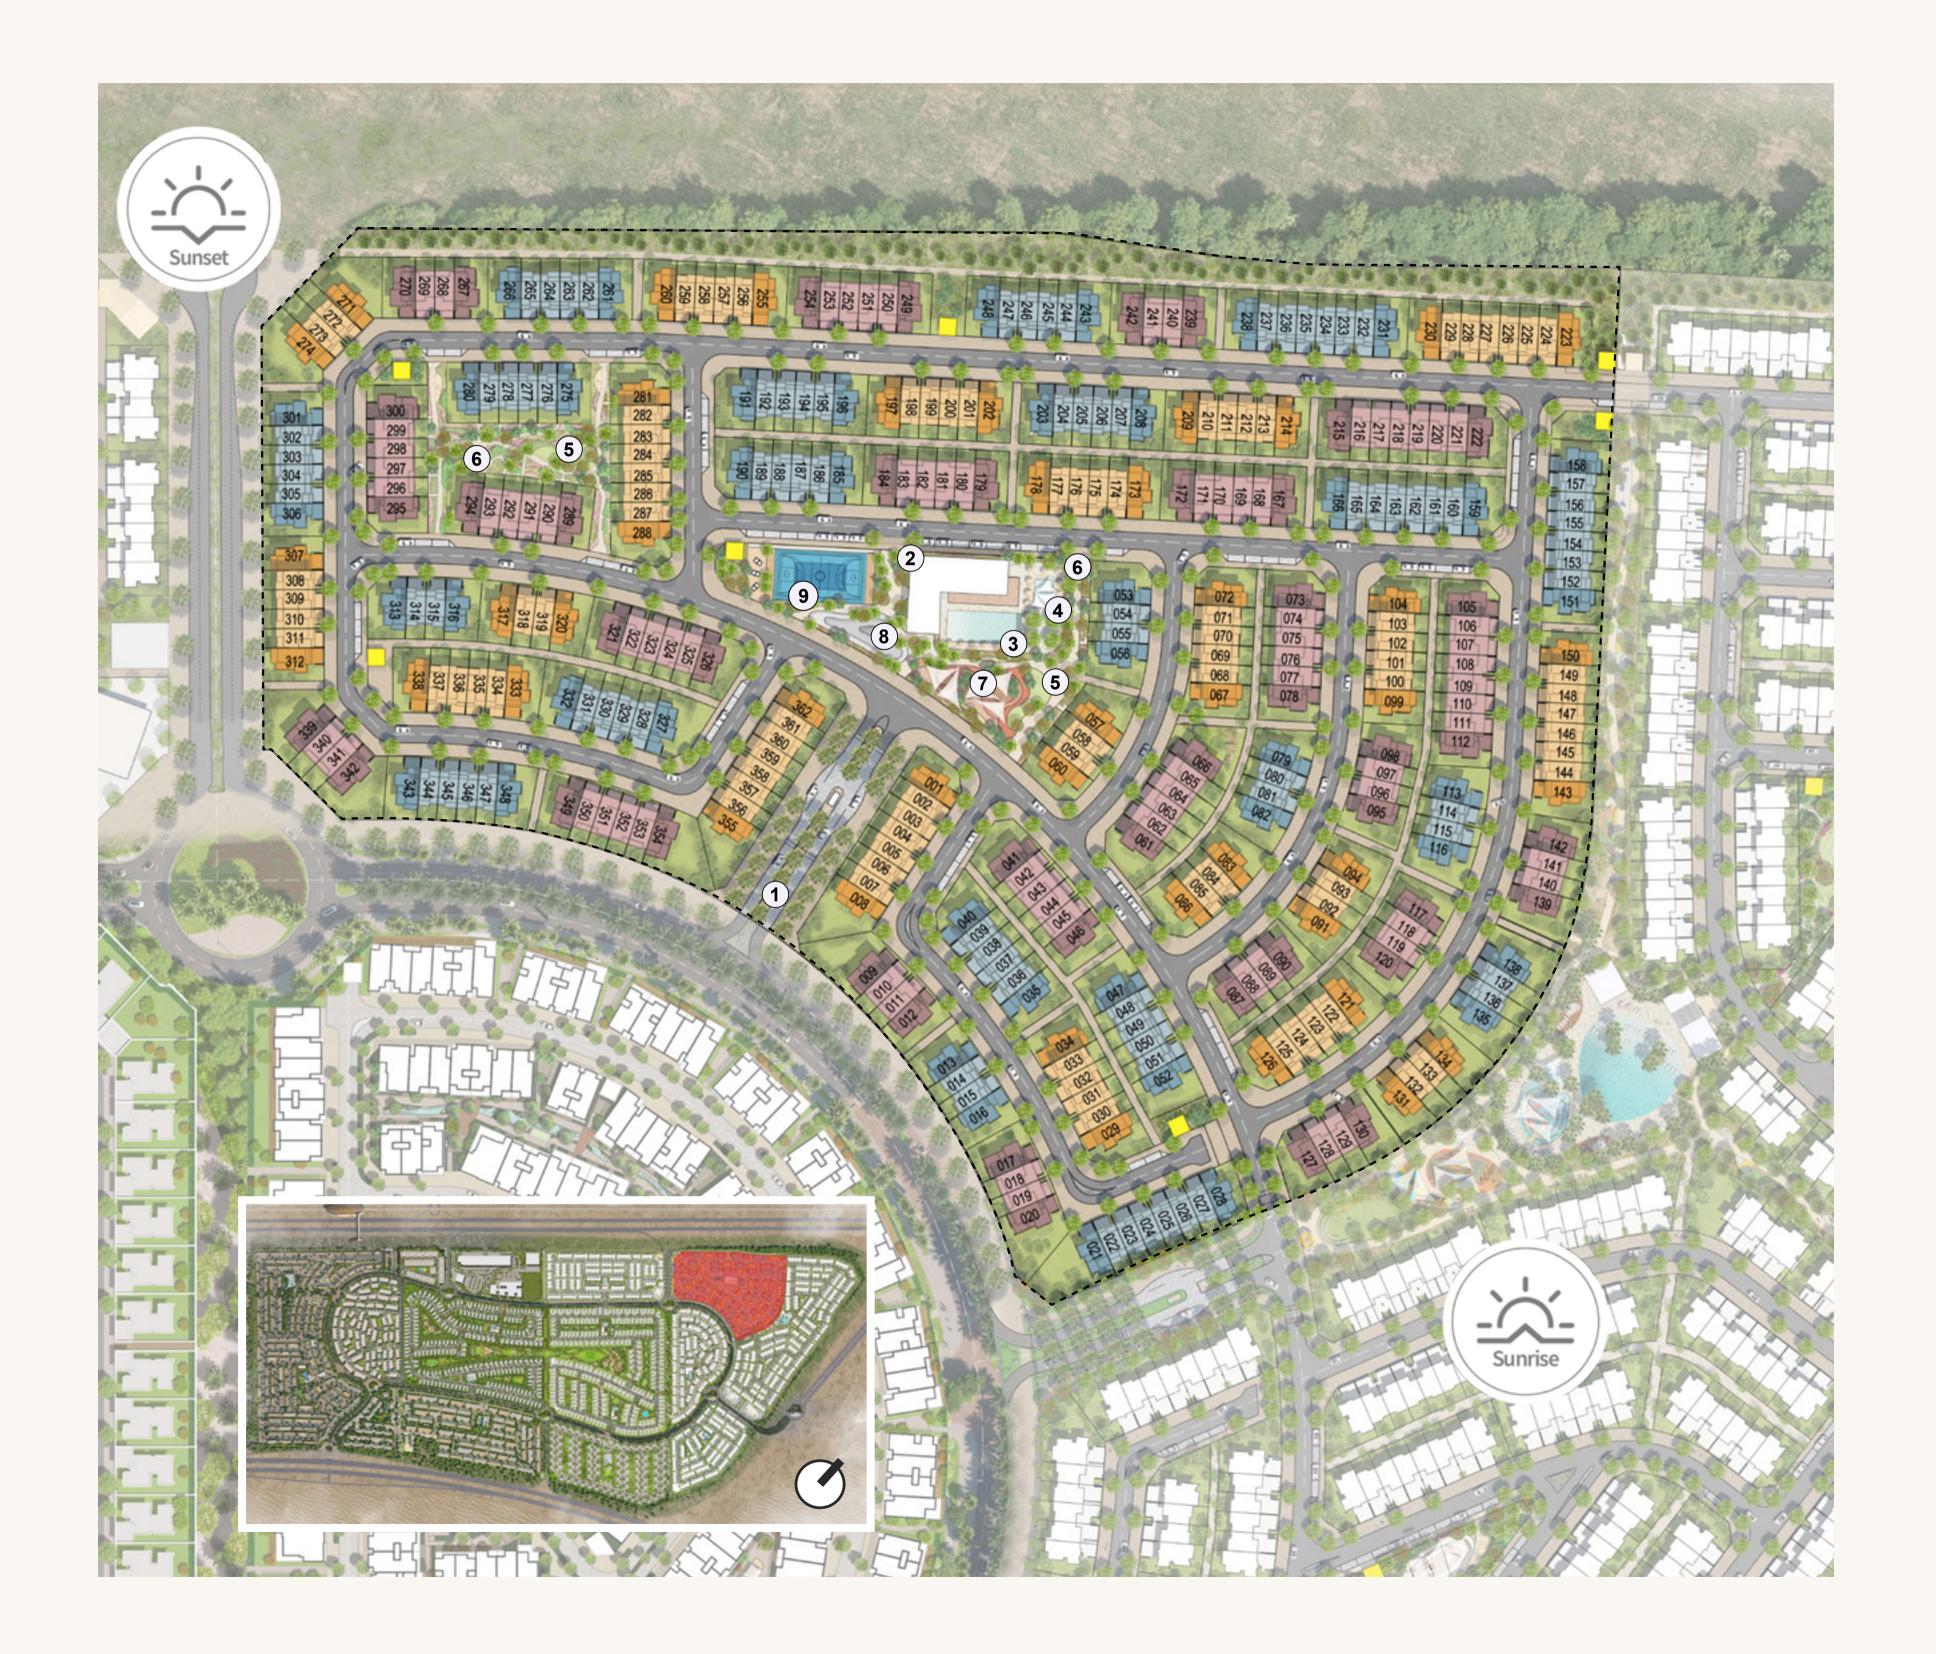

Offered in three different architectural styles, these 3 & 4-bedroom townhouses are ideal for families in search of a peaceful sanctuary to cherish life's precious moments together.

- 1 MAIN ENTRANCE
- 2 CLUBHOUSE / GYM
- 3 SWIMMING POOL
- 4 KIDS' POOL
- 5 RECREATIONAL LAWN
- 6 SHADED SEATING AREA
- 7 PLAY AREA
- 8 SKATE PARK
- 9 MULTI-USE COURT
- LUNA 4 BEDROOM
- LUNA 3 BEDROOM
- ARIA 4 BEDROOM
- ARIA 3 BEDROOM
- IRIS 4 BEDROOM
- IRIS 3 BEDROOM
- UTILITY BUILDING