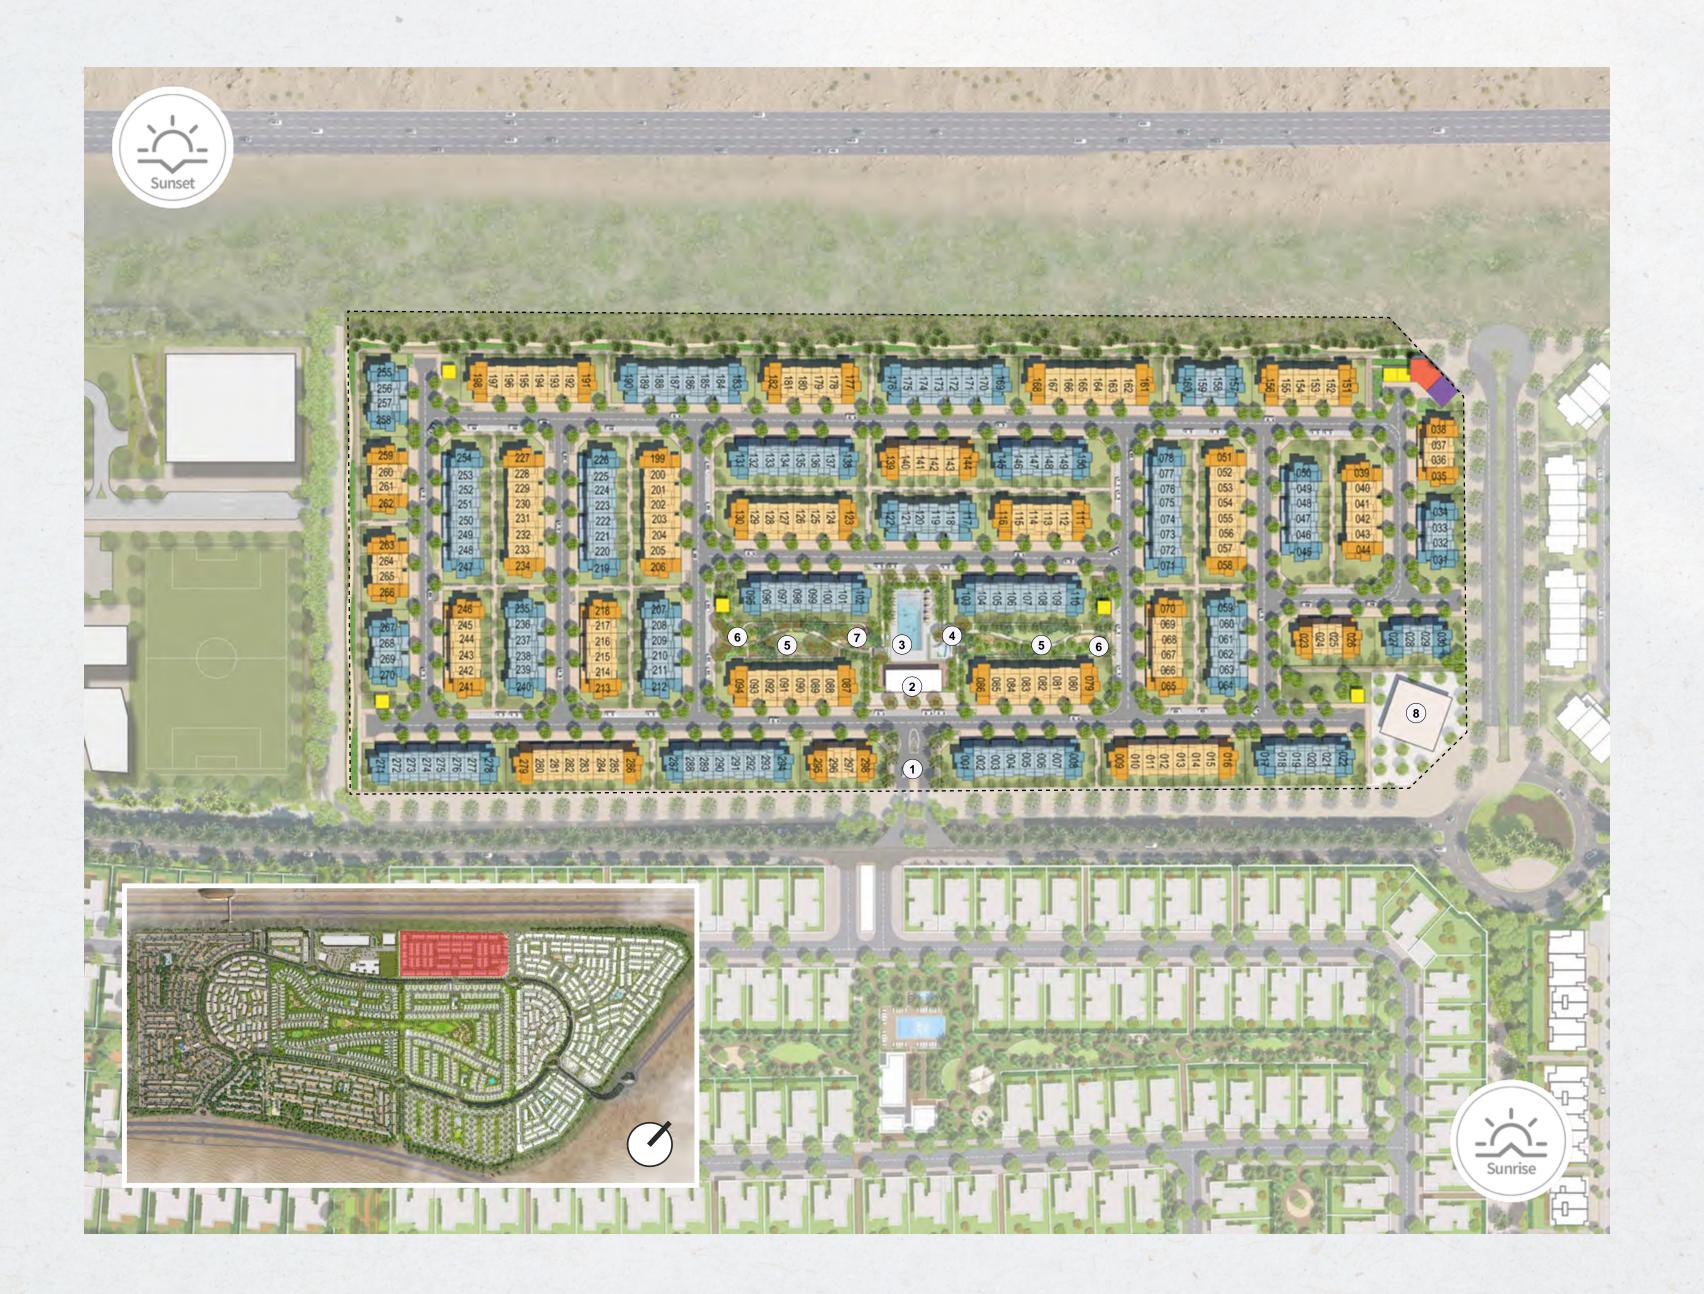

#### ARCHITECTURAL STYLES

- 1 Main Entrance
- 5 Recreational Lawn Shaded
- 2 Clubhouse / Gym

3 Swimming Pool

- 7 Play Area
- 4 Kids' Pool
- 8 Mosque

6 Seating Area

- Iris 4 Bedroom
- Utility Building
- Iris 3 Bedroom
- GSM Tower
- Aria 4 Bedroom
- MMR
- Aria 3 Bedroom