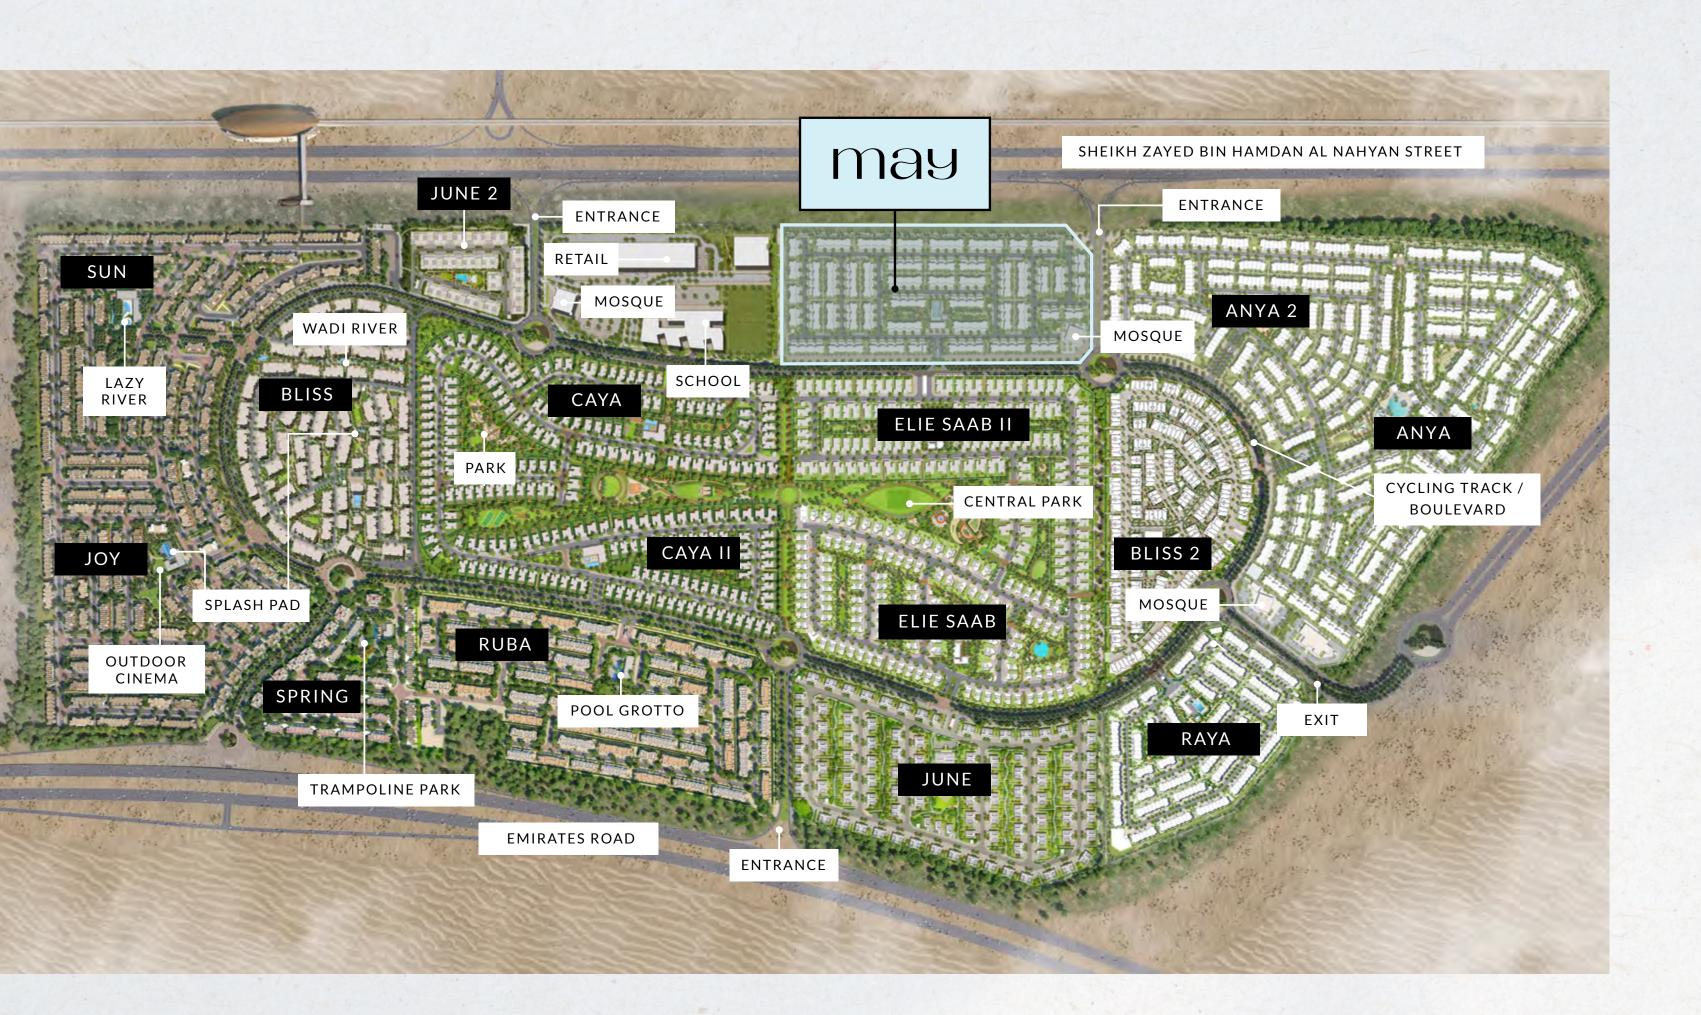

#### PERFECT LOCATION

Located on the periphery of the masterplan along Sheikh Zayed Bin Hamdan Road, with easy access to Academic Road and Emirates Road, May enjoys close proximity to some of the city's most popular attractions, including Global Village, IMG Worlds of Adventure and Dubai Outlet Mall.

05 Mins from Global Village

10 Mins from Dubai Polo & Equestrian Club

20 Mins from DXB Int' Airport

1 /elcome to MAY

May at Arabian Ranches III is the ideal place for families to settle down in the suburbs, with its lush landscaping and open areas, and its abundance of high-quality recreational opportunities. Elegant townhomes in this serene gated community are offered in two different architectural styles and boast beautiful views of the surrounding landscape.

## ELEVATED ises yele

The last community in the highly sought-after Arabian Ranches III, May offers stylish 3 and 4-bedroom townhouse. Incorporating stunning features and thoughtful interior design, residents will enjoy a welcoming atmosphere and a unique sense of belonging in a serene haven. This is your opportunity to enjoy a unique balance of modern living and convenience in the beautiful setting of Arabian Ranches III.