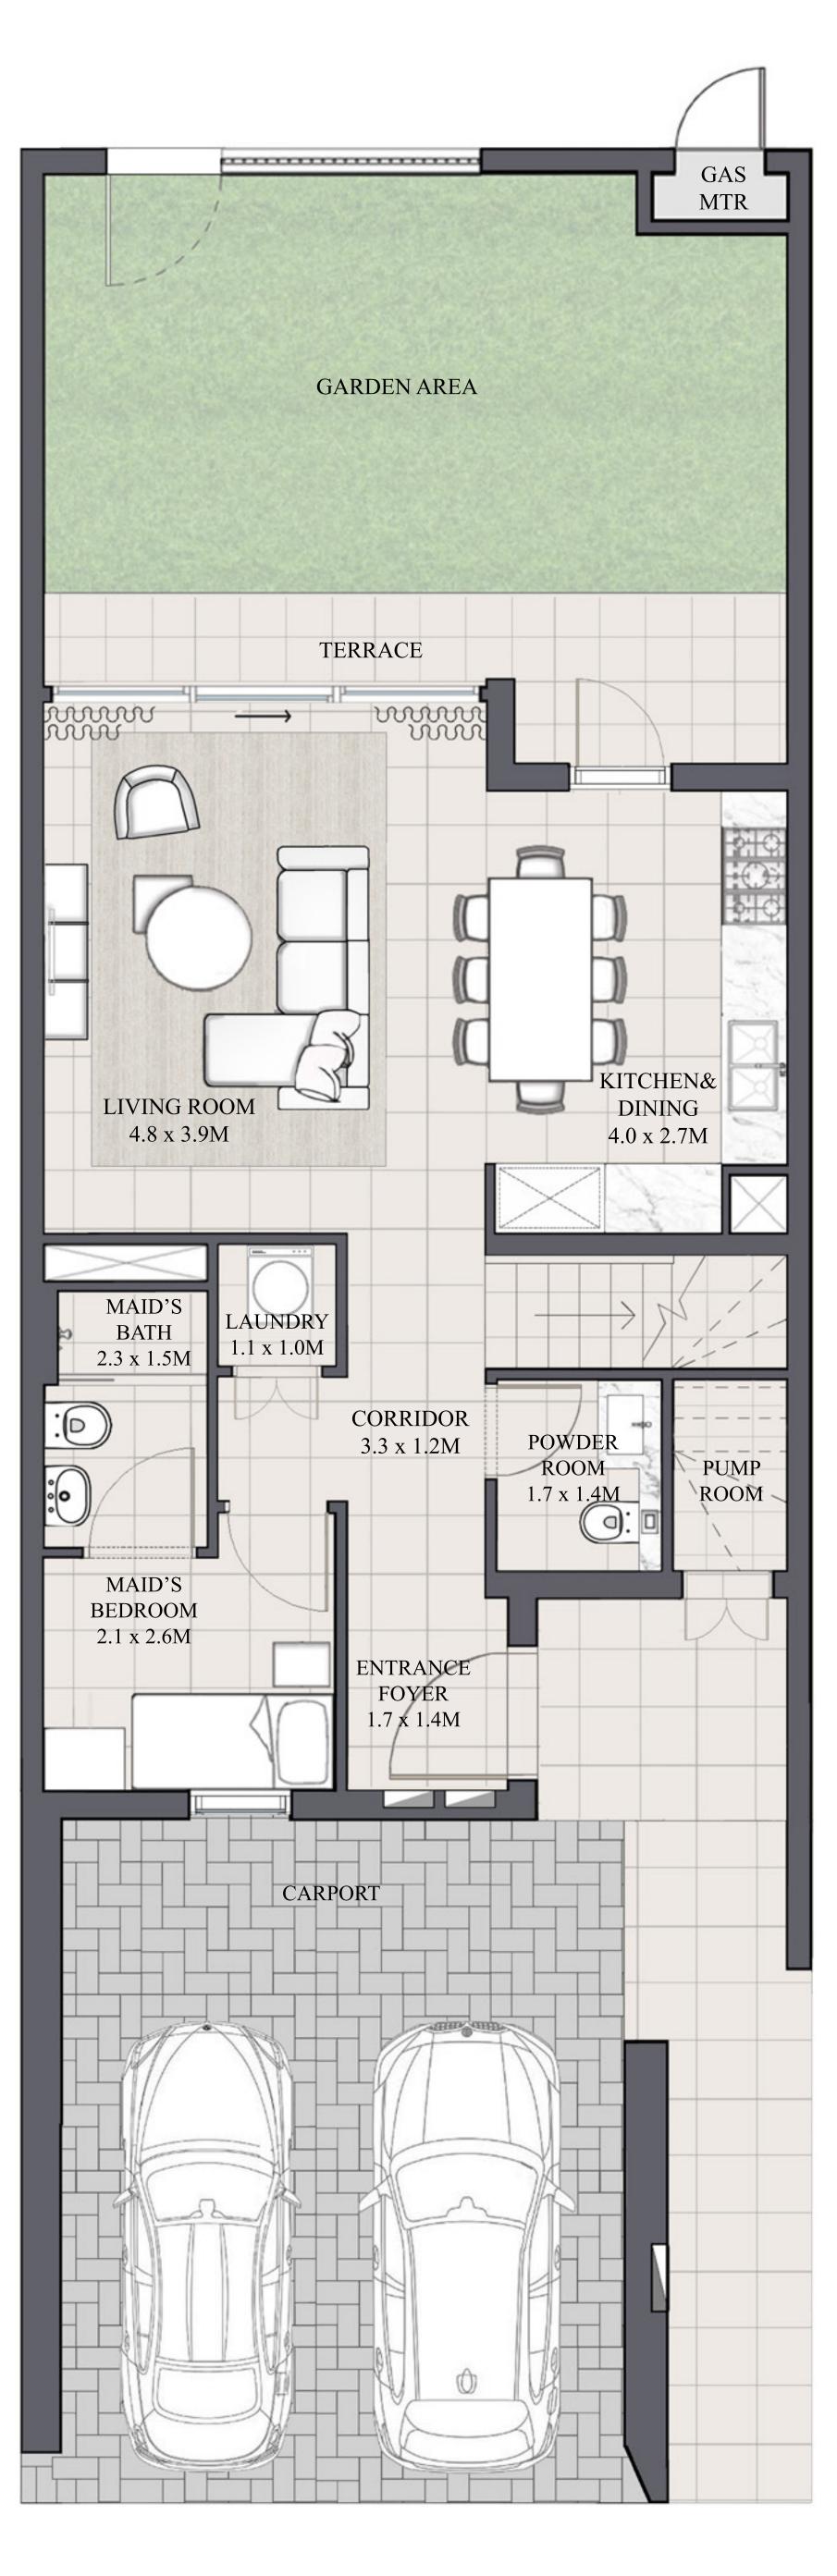

#### ARIA TOWNHOUSE 3 BEDROOM 1

| UNIT         | ТО           |
|--------------|--------------|
| 4PLEX - TH02 |              |
| 6PLEX - TH02 | 1989.28 SQFT |
| 8PLEX - TH02 |              |

KEY PLAN

FLOOR PLAN 1. All dimensions are in imperial and metric, and measured from finish to finish excluding construction tolerances. 2. All materials, dimensions, and drawings are approximate only. 3. Information is subject to change without notice, at developer's absolute discretion. 4. Actual area may vary from the stated area. 5. Drawings not to scale. 6. All images used are for illustrative purposes only and do not represent the actual size, features, specifications, fittings, and furnishings. 7. The developer reserves the right to make revisions / alterations, at it's absolute discretion, without any liability whatsoever.

OTAL AREA

184.81 SQM

GROUND FLOOR