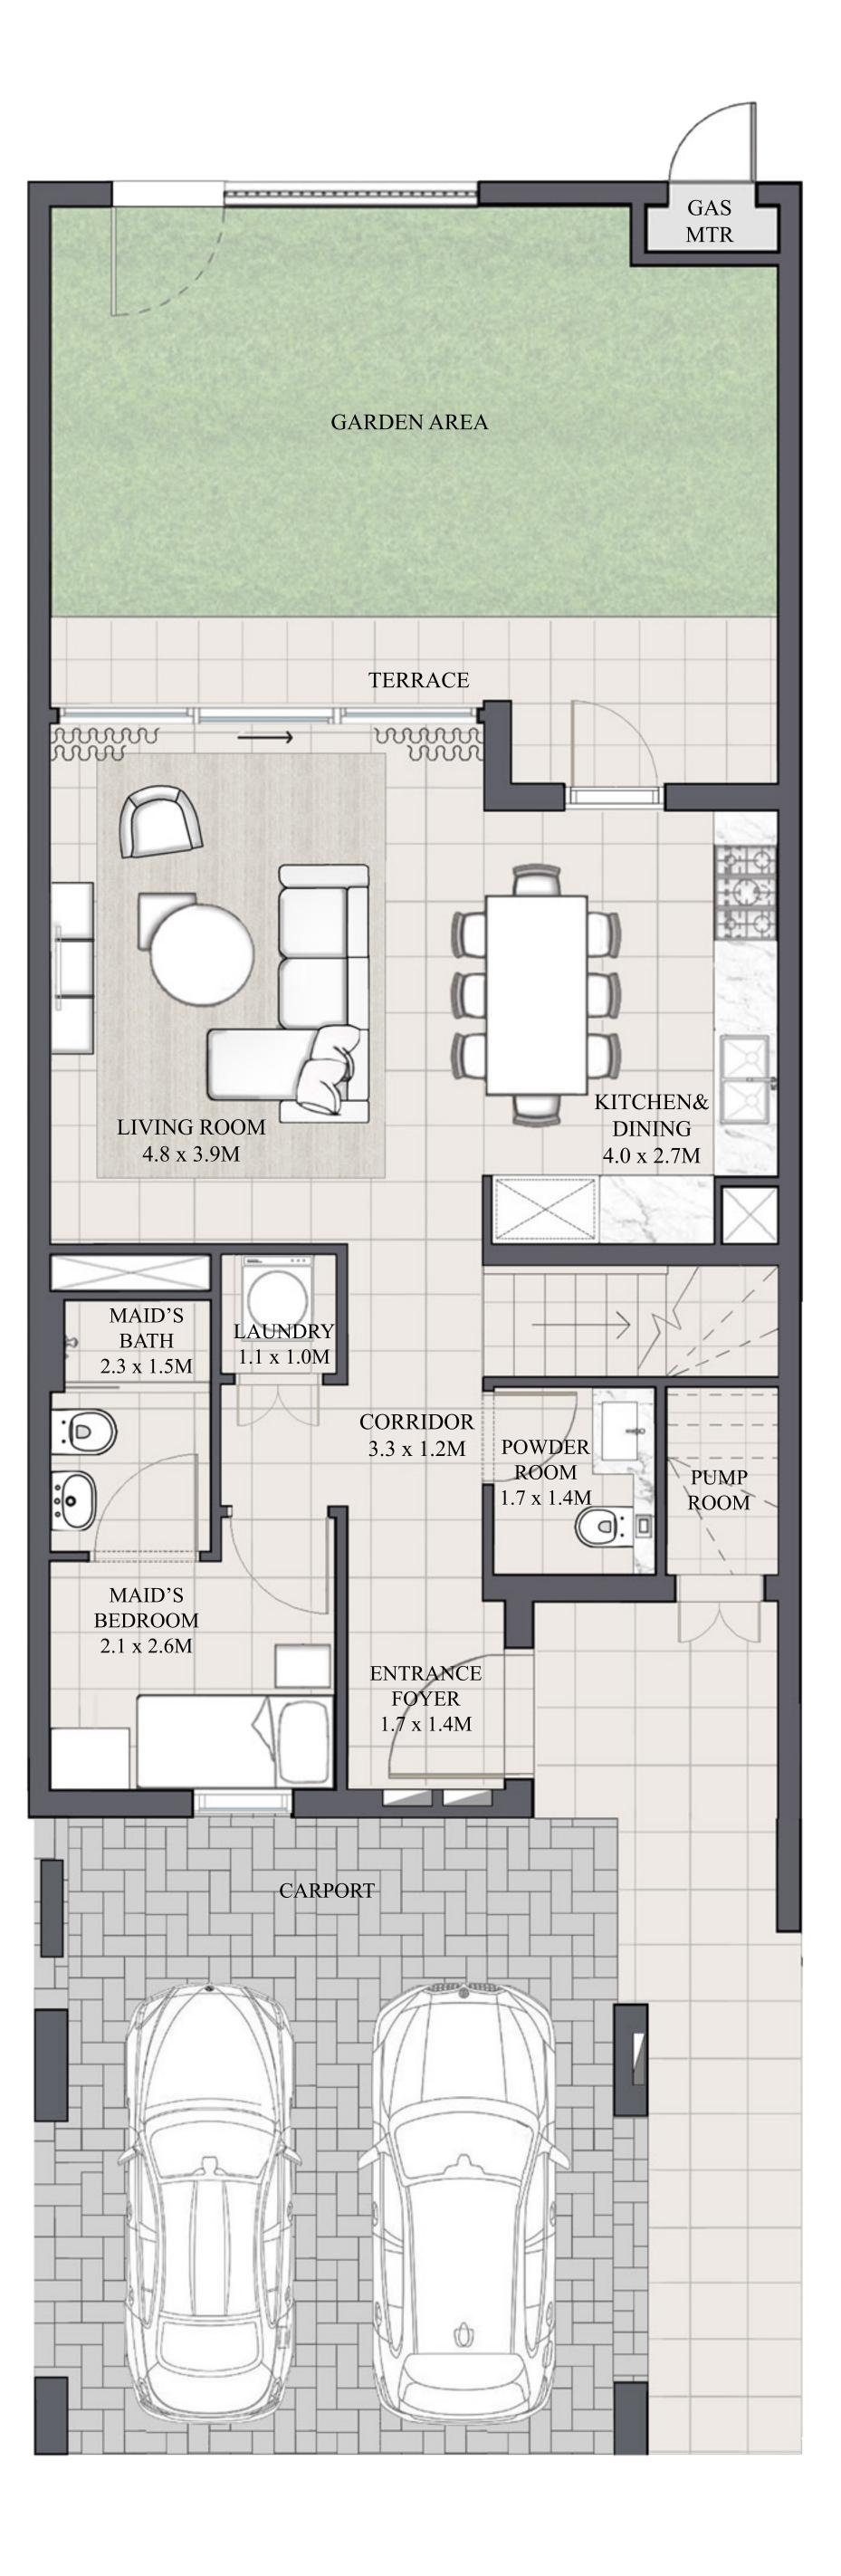

#### ARIA TOWNHOUSE 4 BEDROOM 1M MIRRORED

| UNIT    |      |         | ТО   |
|---------|------|---------|------|
| 4PLEX - | TH04 |         |      |
| 6PLEX - | ТН06 | 2461.81 | SQFT |
| 8PLEX - | TH08 |         |      |

OTAL AREA

228.71 SQM

#### GROUND FLOOR