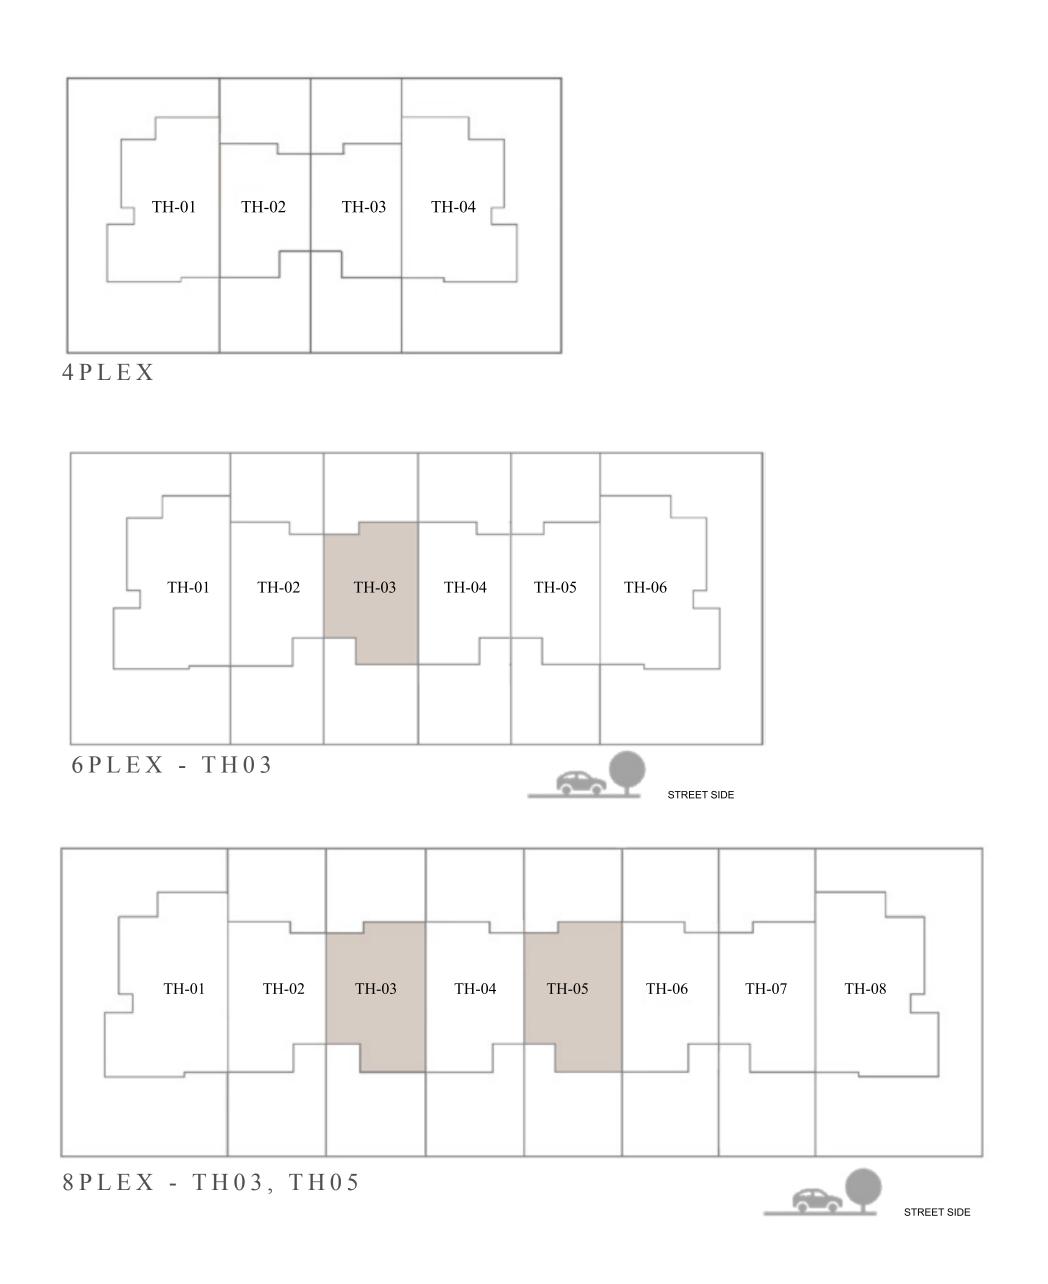

#### ARIA TOWNHOUSE 3 BEDROOM 1

| UNIT         | ТО           |
|--------------|--------------|
| 4PLEX - TH02 |              |
| 6PLEX - TH02 | 1989.28 SQFT |
| 8PLEX - TH02 |              |

KEY PLAN

FLOOR PLAN 1. All dimensions are in imperial and metric, and measured from finish to finish excluding construction tolerances. 2. All materials, dimensions, and drawings are approximate only. 3. Information is subject to change without notice, at developer's absolute discretion. 4. Actual area may vary from the stated area. 5. Drawings not to scale. 6. All images used are for illustrative purposes only and do not represent the actual size, features, specifications, fittings, and furnishings. 7. The developer reserves the right to make revisions / alterations, at it's absolute discretion, without any liability whatsoever.

#### ARIA TOWNHOUSE 3 BEDROOM 1 M MIRRORED

| UNIT                | ТО           |
|---------------------|--------------|
| 4PLEX - TH03        |              |
| 6PLEX - TH05        | 1989.28 SQFT |
| 8 P L E X - T H O 7 |              |

### ARIA TOWNHOUSE 3 BEDROOM 2

| UNIT                | TOTAL        | AREA       |
|---------------------|--------------|------------|
| 6PLEX - TH03        | 1983.89 SQFT | 184.31 SQM |
| 8 P L E X - T H 0 3 | 1984.32 SQFT | 184.35 SQM |
| 8 P L E X - T H 0 5 | 1984.32 SQFT | 184.35 SQM |

#### ARIA TOWNHOUSE 3 BEDROOM 2 M MIRRORED

| UNIT                | ΤΟΤΑΙ        | AREA       |
|---------------------|--------------|------------|
| 6 P L E X - T H 0 4 | 1983.89 SQFT | 184.31 SQM |
| 8 P L E X - T H 0 4 | 1984.32 SQFT | 184.35 SQM |
| 8PLEX - TH06        | 1984.32 SQF  | 184.35 SQM |