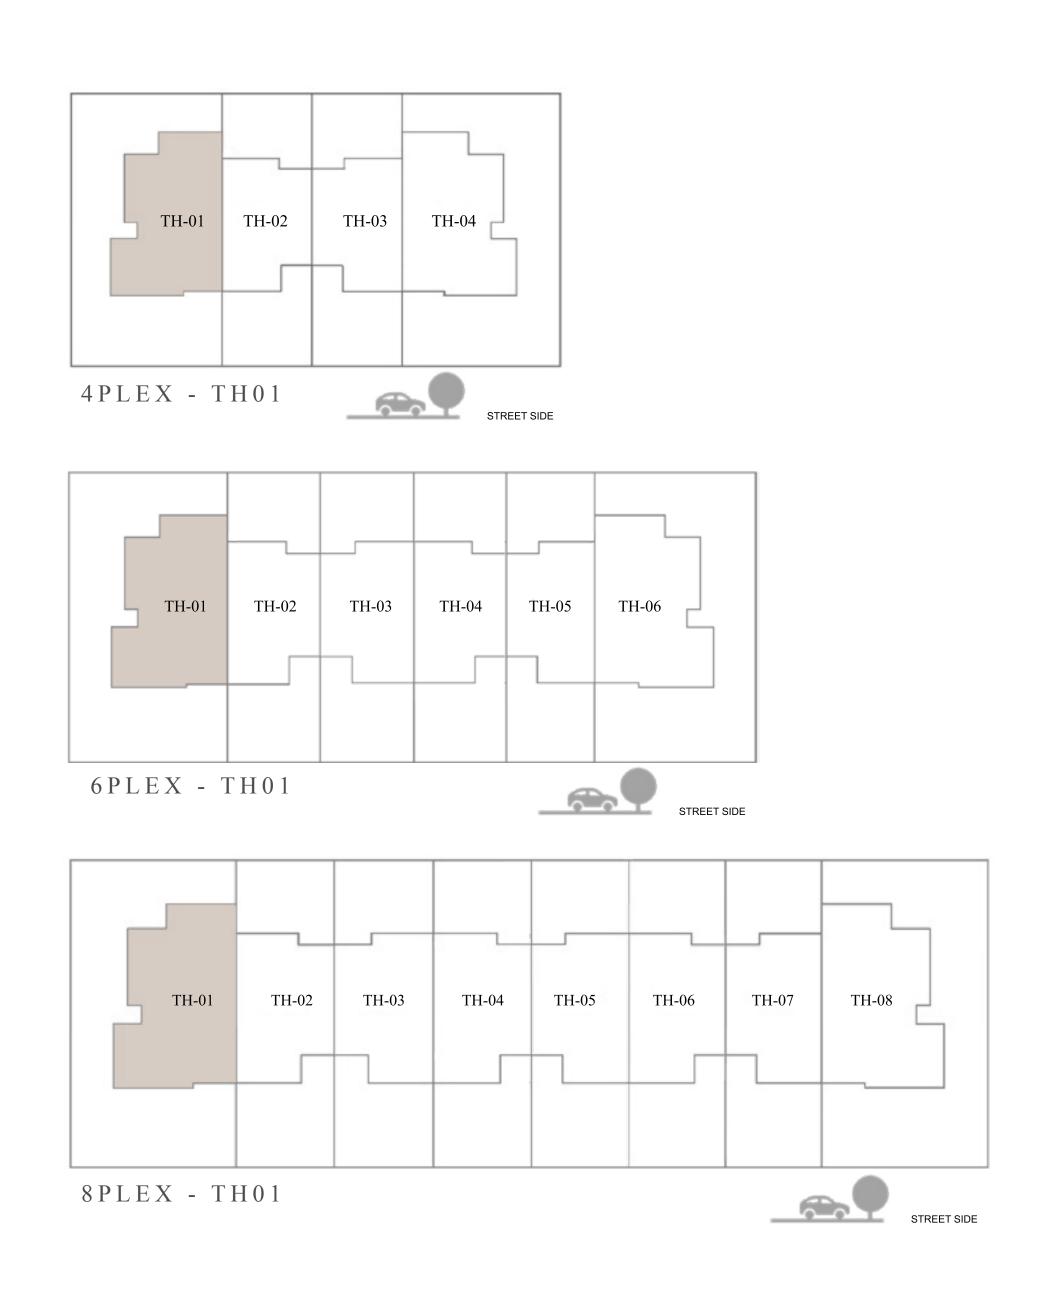

### ARIA TOWNHOUSE 4 BEDROOM 1

| UNIT                | ТОТ          |
|---------------------|--------------|
| 4 P L E X - T H O 1 |              |
| 6 P L E X - T H O 1 | 2461.81 SQFT |
| 8 P L E X - T H O 1 |              |

KEY PLAN

FLOOR PLAN 1. All dimensions are in imperial and metric, and measured from finish to finish excluding construction tolerances. 2. All materials, dimensions, and drawings are approximate only. 3. Information is subject to change without notice, at developer's absolute discretion. 4. Actual area may vary from the stated area. 5. Drawings not to scale. 6. All images used are for illustrative purposes only and do not represent the actual size, features, specifications, fittings, and furnishings. 7. The developer reserves the right to make revisions / alterations, at it's absolute discretion, without any liability whatsoever.

OTAL AREA

228.71 SQM