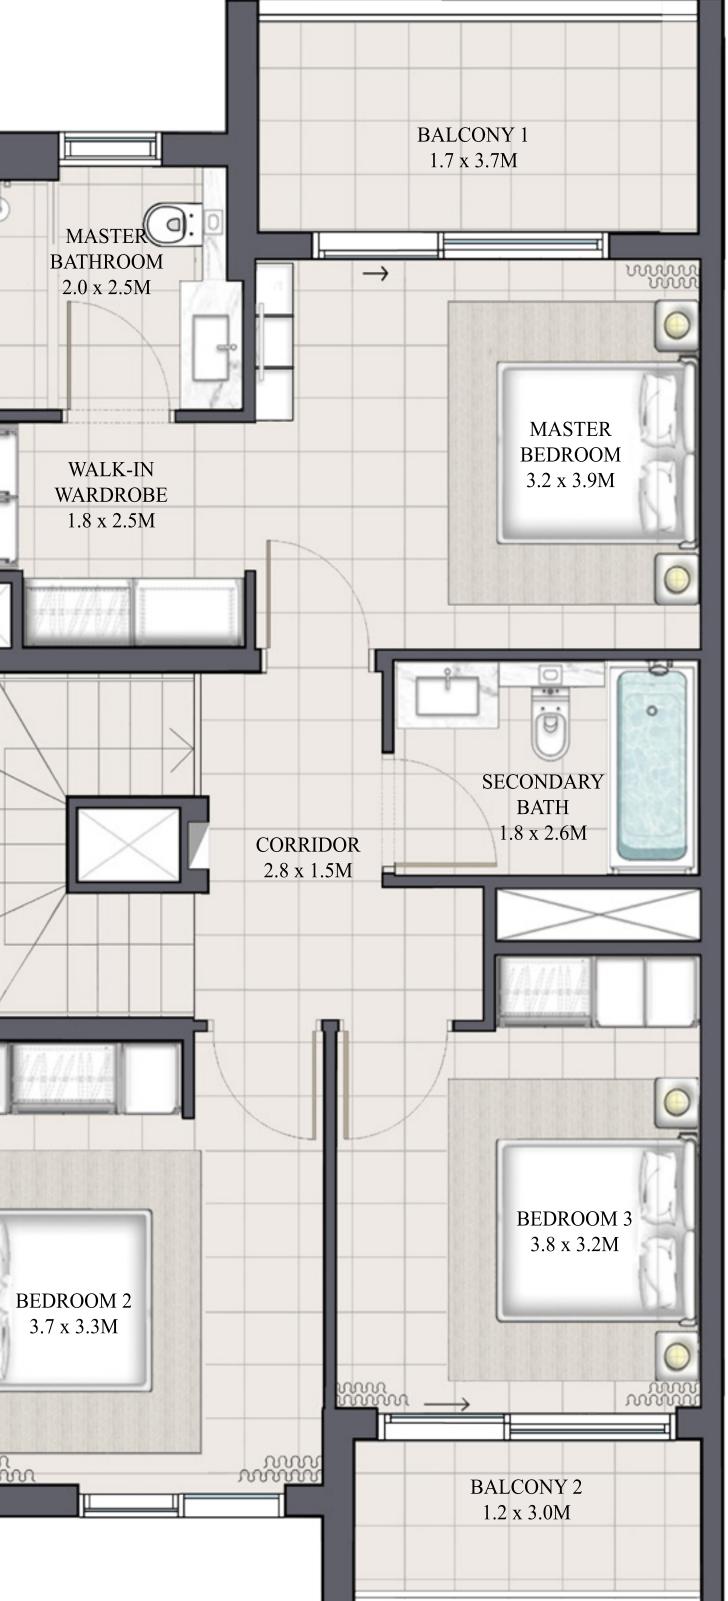

#### ARIA TOWNHOUSE 4 BEDROOM 1M MIRRORED

| UNIT    |      |         | ТО   |
|---------|------|---------|------|
| 4PLEX - | TH04 |         |      |
| 6PLEX - | ТН06 | 2461.81 | SQFT |
| 8PLEX - | TH08 |         |      |

OTAL AREA

228.71 SQM

#### GROUND FLOOR