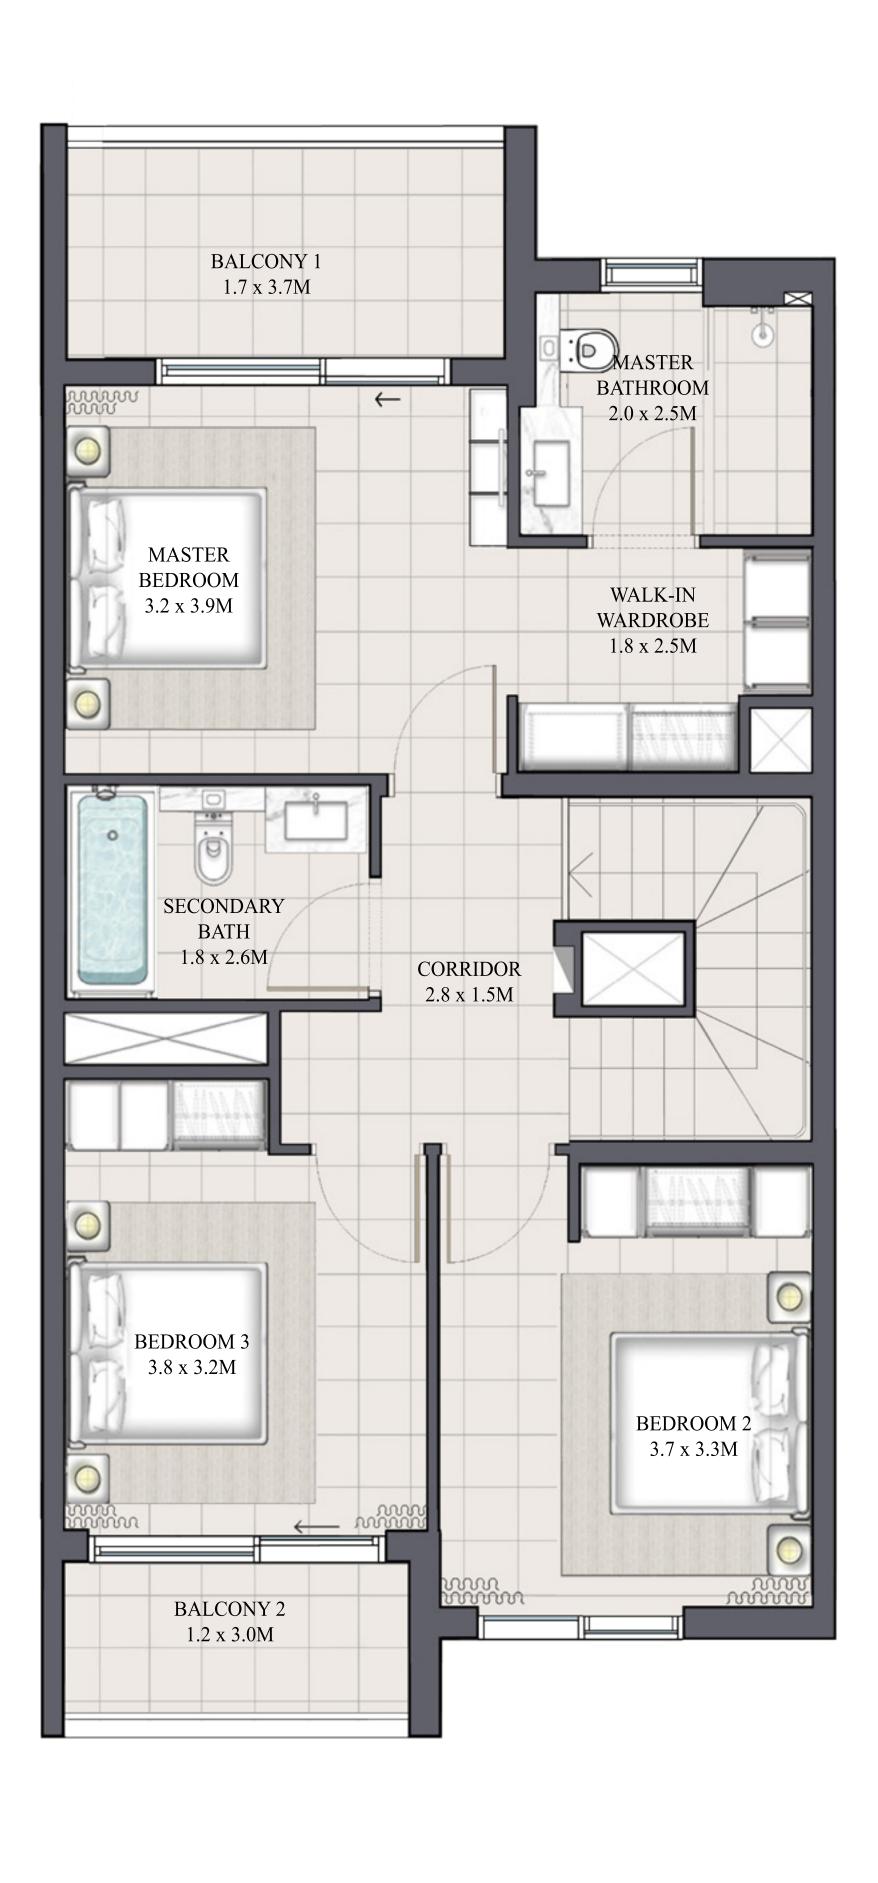

### ARIA TOWNHOUSE 4 BEDROOM 1

| UNIT                | ТОТ          |
|---------------------|--------------|
| 4 P L E X - T H O 1 |              |
| 6 P L E X - T H O 1 | 2461.81 SQFT |
| 8 P L E X - T H O 1 |              |

OTAL AREA

228.71 SQM

#### GROUND FLOOR