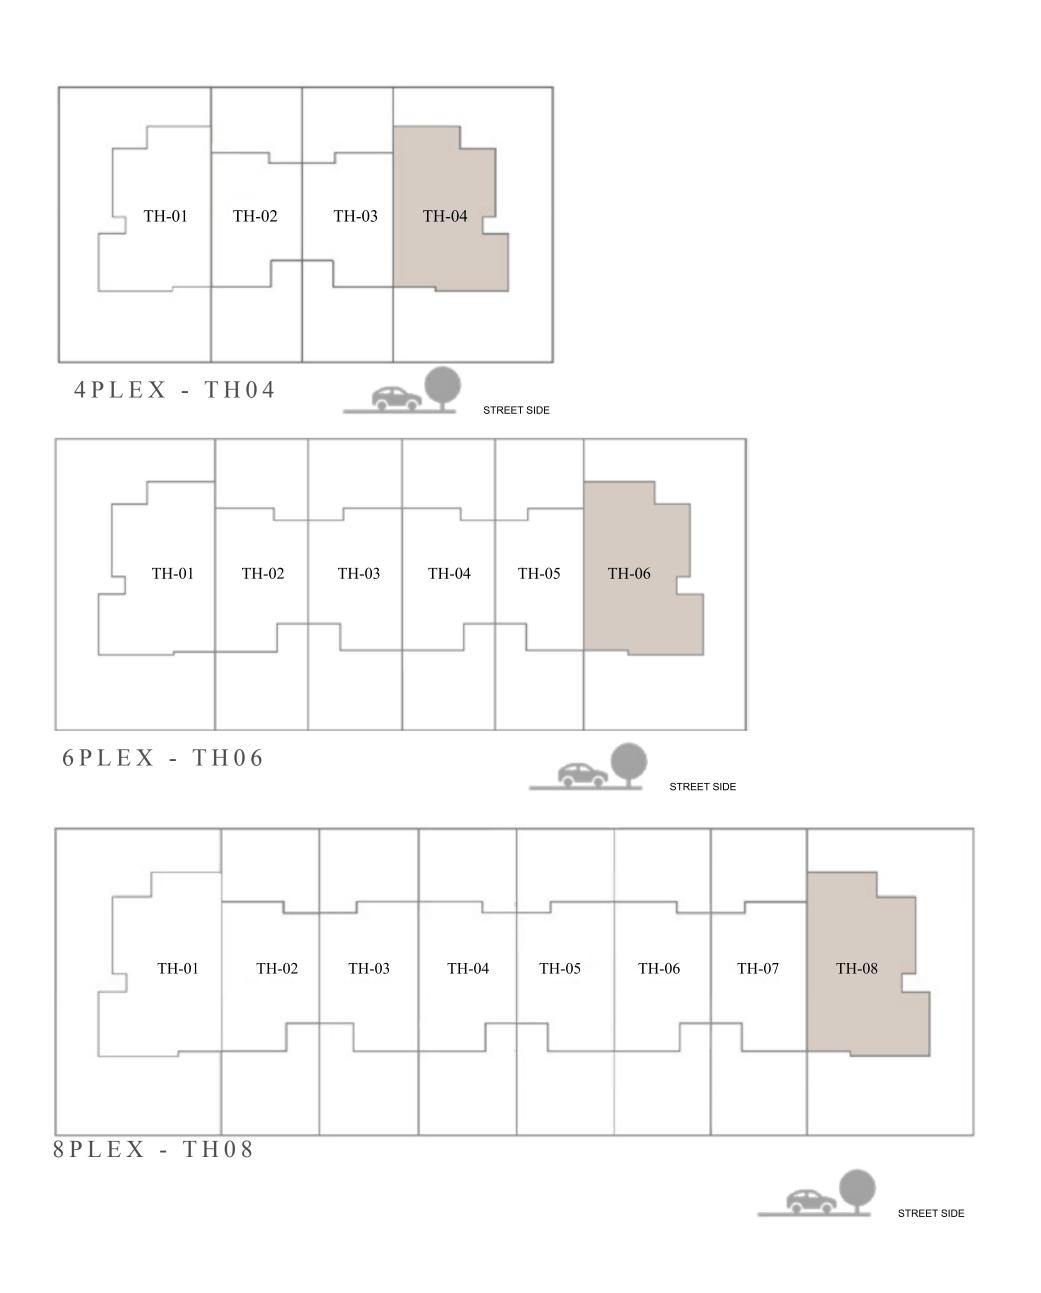

### ARIA TOWNHOUSE 4 BEDROOM 1

| UNIT                | ТОТ          |
|---------------------|--------------|
| 4 P L E X - T H O 1 |              |
| 6 P L E X - T H O 1 | 2461.81 SQFT |
| 8 P L E X - T H O 1 |              |

#### ARIA TOWNHOUSE 4 BEDROOM 1M MIRRORED

| UNIT    |      |         | ТО   |
|---------|------|---------|------|
| 4PLEX - | TH04 |         |      |
| 6PLEX - | ТН06 | 2461.81 | SQFT |
| 8PLEX - | TH08 |         |      |

#### ARIA TOWNHOUSE 3 BEDROOM 1

| UNIT         | ТО           |
|--------------|--------------|
| 4PLEX - TH02 |              |
| 6PLEX - TH02 | 1989.28 SQFT |
| 8PLEX - TH02 |              |

KEY PLAN

FLOOR PLAN 1. All dimensions are in imperial and metric, and measured from finish to finish excluding construction tolerances. 2. All materials, dimensions, and drawings are approximate only. 3. Information is subject to change without notice, at developer's absolute discretion. 4. Actual area may vary from the stated area. 5. Drawings not to scale. 6. All images used are for illustrative purposes only and do not represent the actual size, features, specifications, fittings, and furnishings. 7. The developer reserves the right to make revisions / alterations, at it's absolute discretion, without any liability whatsoever.

#### ARIA TOWNHOUSE 3 BEDROOM 1 M MIRRORED

| UNIT                | ТО           |
|---------------------|--------------|
| 4PLEX - TH03        |              |
| 6PLEX - TH05        | 1989.28 SQFT |
| 8 P L E X - T H O 7 |              |

## IRIS TOWNHOUSE 4 BEDROOM 1

| UNIT                | ΤΟΤΑ         |
|---------------------|--------------|
| 4 P L E X - T H O 1 |              |
| 6 P L E X - T H O 1 | 2452.23 SQFT |
| 8 P L E X - T H O 1 |              |

#### IRIS TOWNHOUSE 4 BEDROOM 1M MIRRORED

| UNIT         | ΤΟΤΑ         |
|--------------|--------------|
| 4PLEX - TH04 |              |
| 6PLEX - TH06 | 2452.23 SQFT |

KEY PLAN

8PLEX - TH08

FLOOR PLAN 1. All dimensions are in imperial and metric, and measured from finish to finish excluding construction tolerances. 2. All materials, dimensions, and drawings are approximate only. 3. Information is subject to change without notice, at developer's absolute discretion. 4. Actual area may vary from the stated area. 5. Drawings not to scale. 6. All images used are for illustrative purposes only and do not represent the actual size, features, specifications, fittings, and furnishings. 7. The developer reserves the right to make revisions / alterations, at it's absolute discretion, without any liability whatsoever.

## IRIS TOWNHOUSE 3 BEDROOM 1

| UNIT                | ТОТ          |
|---------------------|--------------|
| 4PLEX - TH02        |              |
| 6PLEX - TH02        | 2035.35 SQFT |
| 8 P L E X - T H O 2 |              |

## IRIS TOWNHOUSE 3 BEDROOM 1M

MIRRORED

| UNIT                | ТО           |
|---------------------|--------------|
| 4 P L E X - T H 0 3 |              |
| 6PLEX - TH05        | 2035.35 SQFT |
| 8 P L E X - T H O 7 |              |