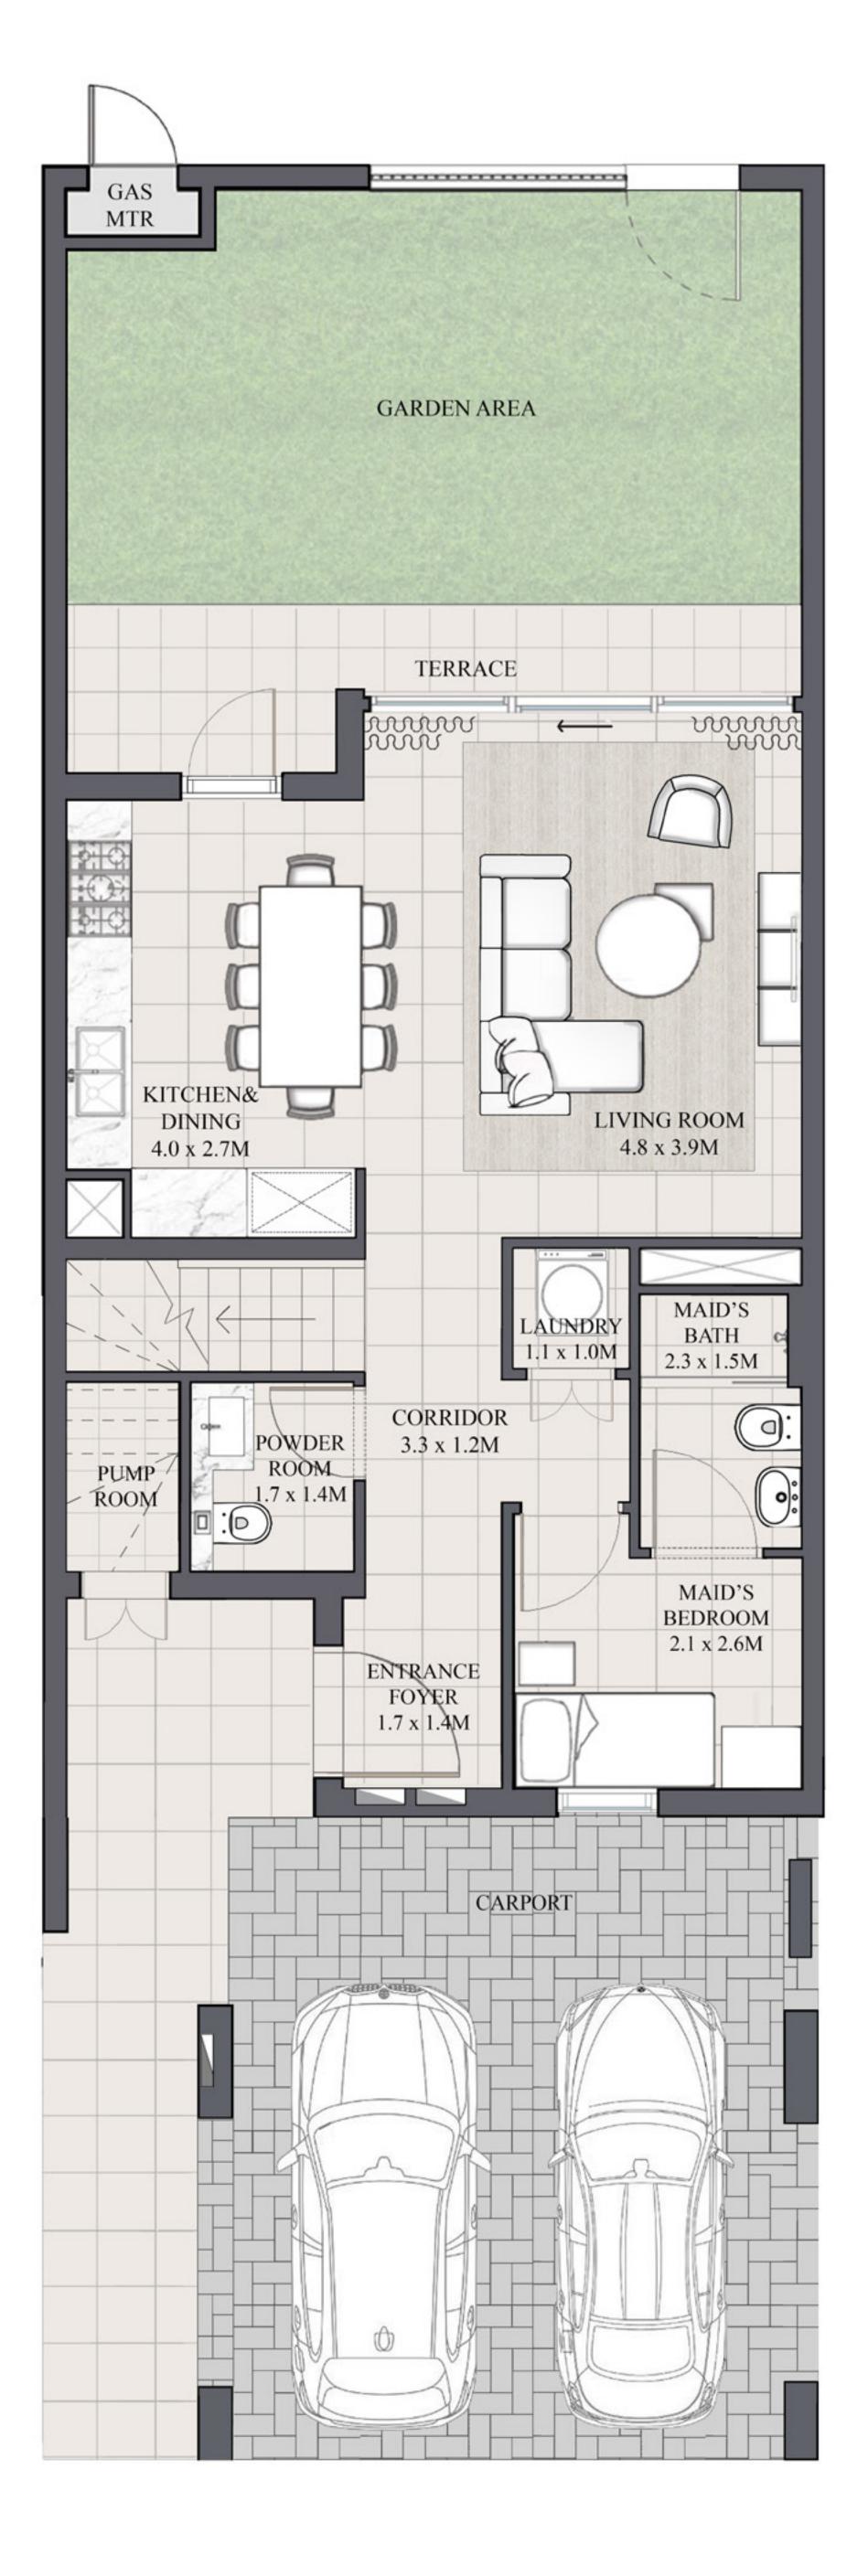

|
|---------------------|--------------|
| 6 P L E X - T H 0 3 |              |
| 8 P L E X - T H 0 3 | 2032.98 SQFT |

KEY PLAN

8PLEX - TH05



FLOOR PLAN 1. All dimensions are in imperial and metric, and measured from finish to finish excluding construction tolerances. 2. All materials, dimensions, and drawings are approximate only. 3. Information is subject to change without notice, at developer's absolute discretion. 4. Actual area may vary from the stated area. 5. Drawings not to scale. 6. All images used are for illustrative purposes only and do not represent the actual size, features, specifications, fittings, and furnishings. 7. The developer reserves the right to make revisions / alterations, at it's absolute discretion, without any liability whatsoever.

TAL AREA

188.87 SQM













### IRIS TOWNHOUSE 3 BEDROOM 2M

| UNIT                | ТОТ          |
|---------------------|--------------|
| 6 P L E X - T H 0 4 |              |
| 8 P L E X - T H 0 4 | 2032.98 SQFT |
| 8 P L E X - T H 0 6 |              |

KEY PLAN



FLOOR PLAN 1. All dimensions are in imperial and metric, and measured from finish to finish to finish to finish excluding construction tolerances. 2. All materials, dimensions, and drawings are approximate only. 3. Information is subject to change without notice, at developer's absolute discretion. 4. Actual area may vary from the stated area. 5. Drawings not to scale. 6. All images used are for illustrative purposes only and do not represent the actual size, features, specifications, fittings, and furnishings. 7. The developer reserves the