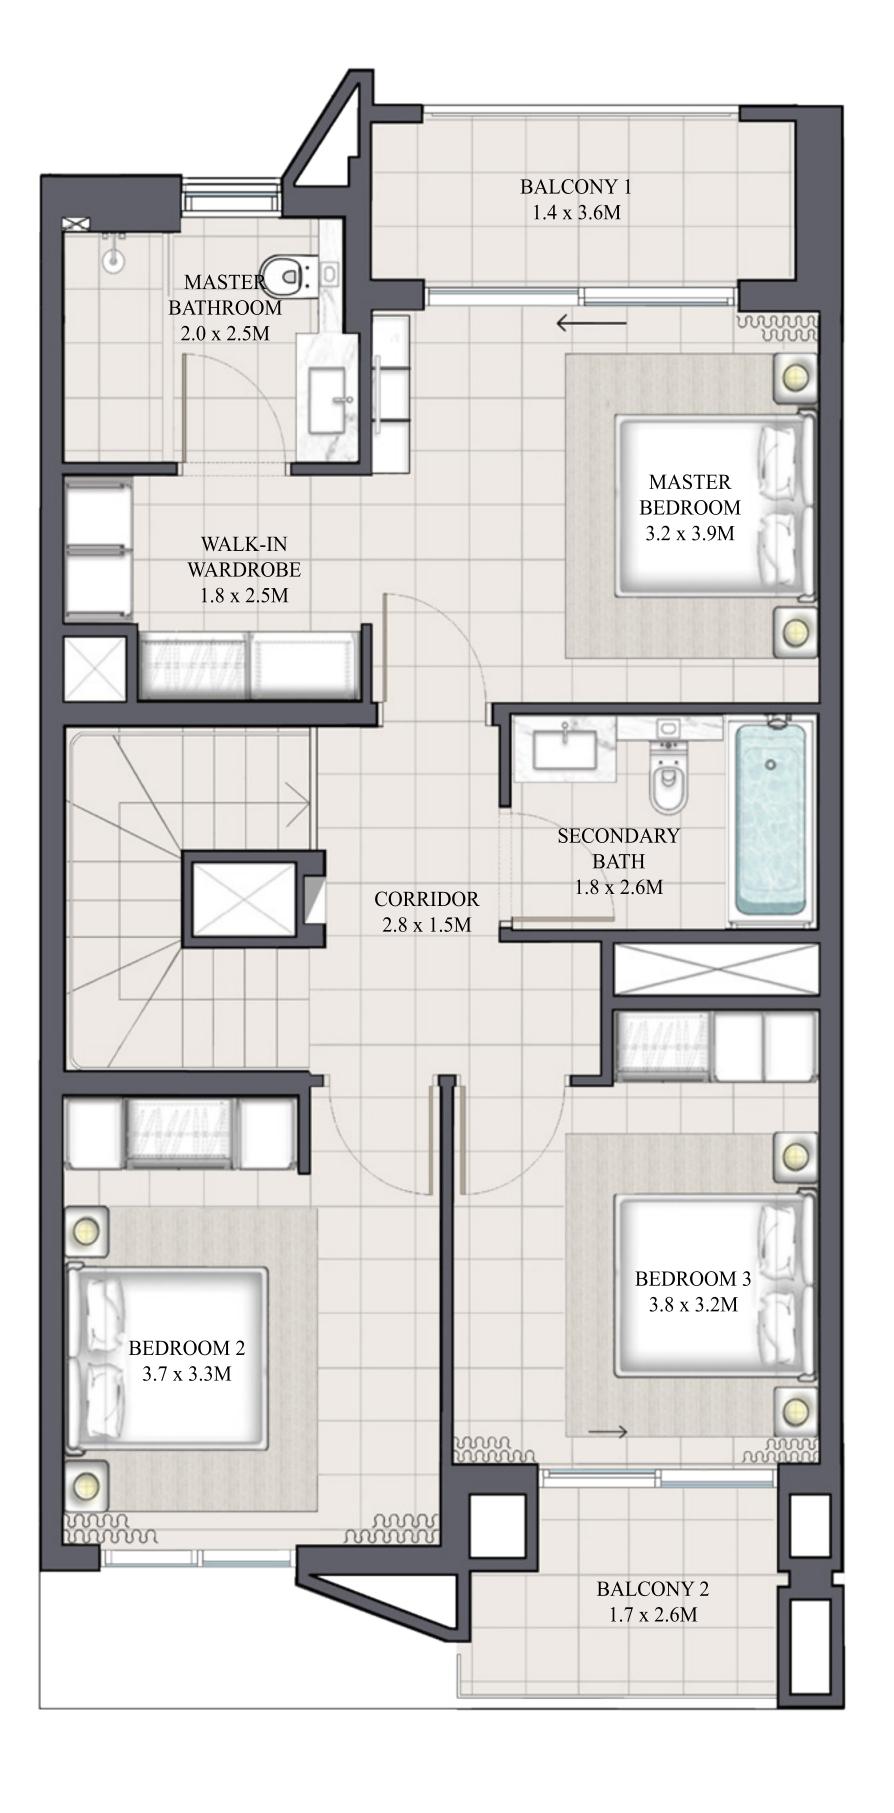

#### ARIA TOWNHOUSE 4 BEDROOM 1M MIRRORED

| UNIT    |      |         | ТО   |
|---------|------|---------|------|
| 4PLEX - | TH04 |         |      |
| 6PLEX - | ТН06 | 2461.81 | SQFT |
| 8PLEX - | TH08 |         |      |

KEY PLAN

FLOOR PLAN 1. All dimensions are in imperial and metric, and measured from finish to finish excluding construction tolerances. 2. All materials, dimensions, and drawings are approximate only. 3. Information is subject to change without notice, at developer's absolute discretion. 4. Actual area may vary from the stated area. 5. Drawings not to scale. 6. All images used are for illustrative purposes only and do not represent the actual size, features, specifications, fittings, and furnishings. 7. The developer reserves the right to make revisions / alterations, at it's absolute discretion, without any liability whatsoever.

OTAL AREA

228.71 SQM