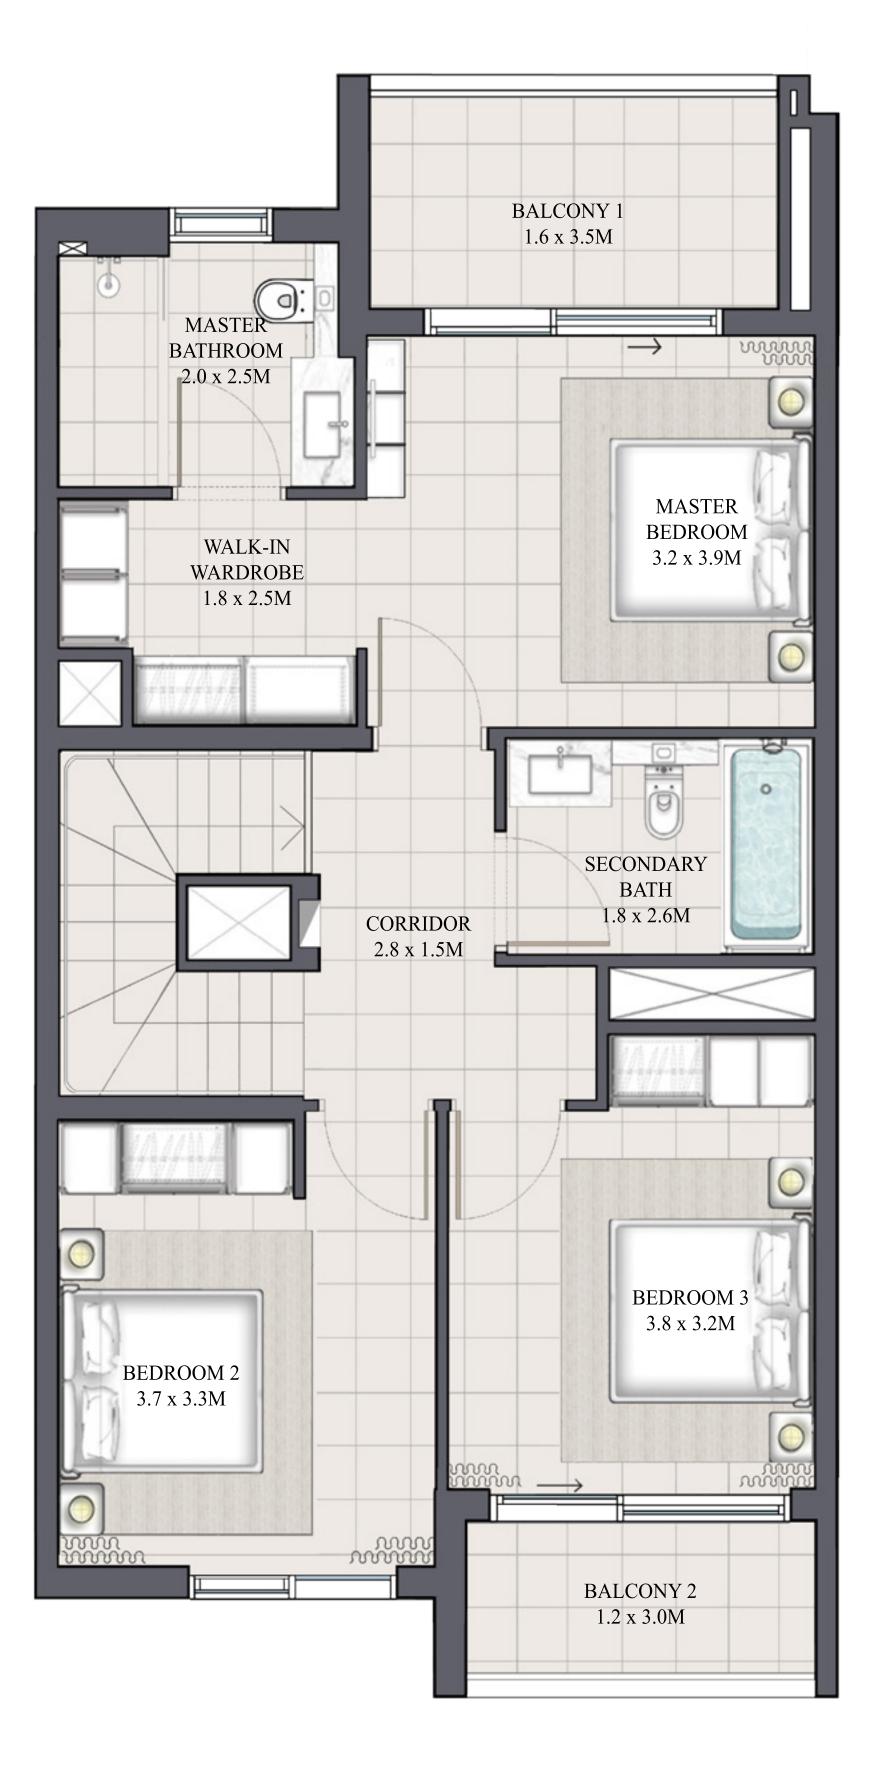

## **ARIA - FLOOR PLANS**

### ARIA TOWNHOUSE 4 BEDROOM 1

| UNIT                | ТОТ          |
|---------------------|--------------|
| 4 P L E X - T H O 1 |              |
| 6 P L E X - T H O 1 | 2461.81 SQFT |
| 8 P L E X - T H O 1 |              |

KEY PLAN

FLOOR PLAN 1. All dimensions are in imperial and metric, and measured from finish to finish excluding construction tolerances. 2. All materials, dimensions, and drawings are approximate only. 3. Information is subject to change without notice, at developer's absolute discretion. 4. Actual area may vary from the stated area. 5. Drawings not to scale. 6. All images used are for illustrative purposes only and do not represent the actual size, features, specifications, fittings, and furnishings. 7. The developer reserves the right to make revisions / alterations, at it's absolute discretion, without any liability whatsoever.

OTAL AREA

228.71 SQM