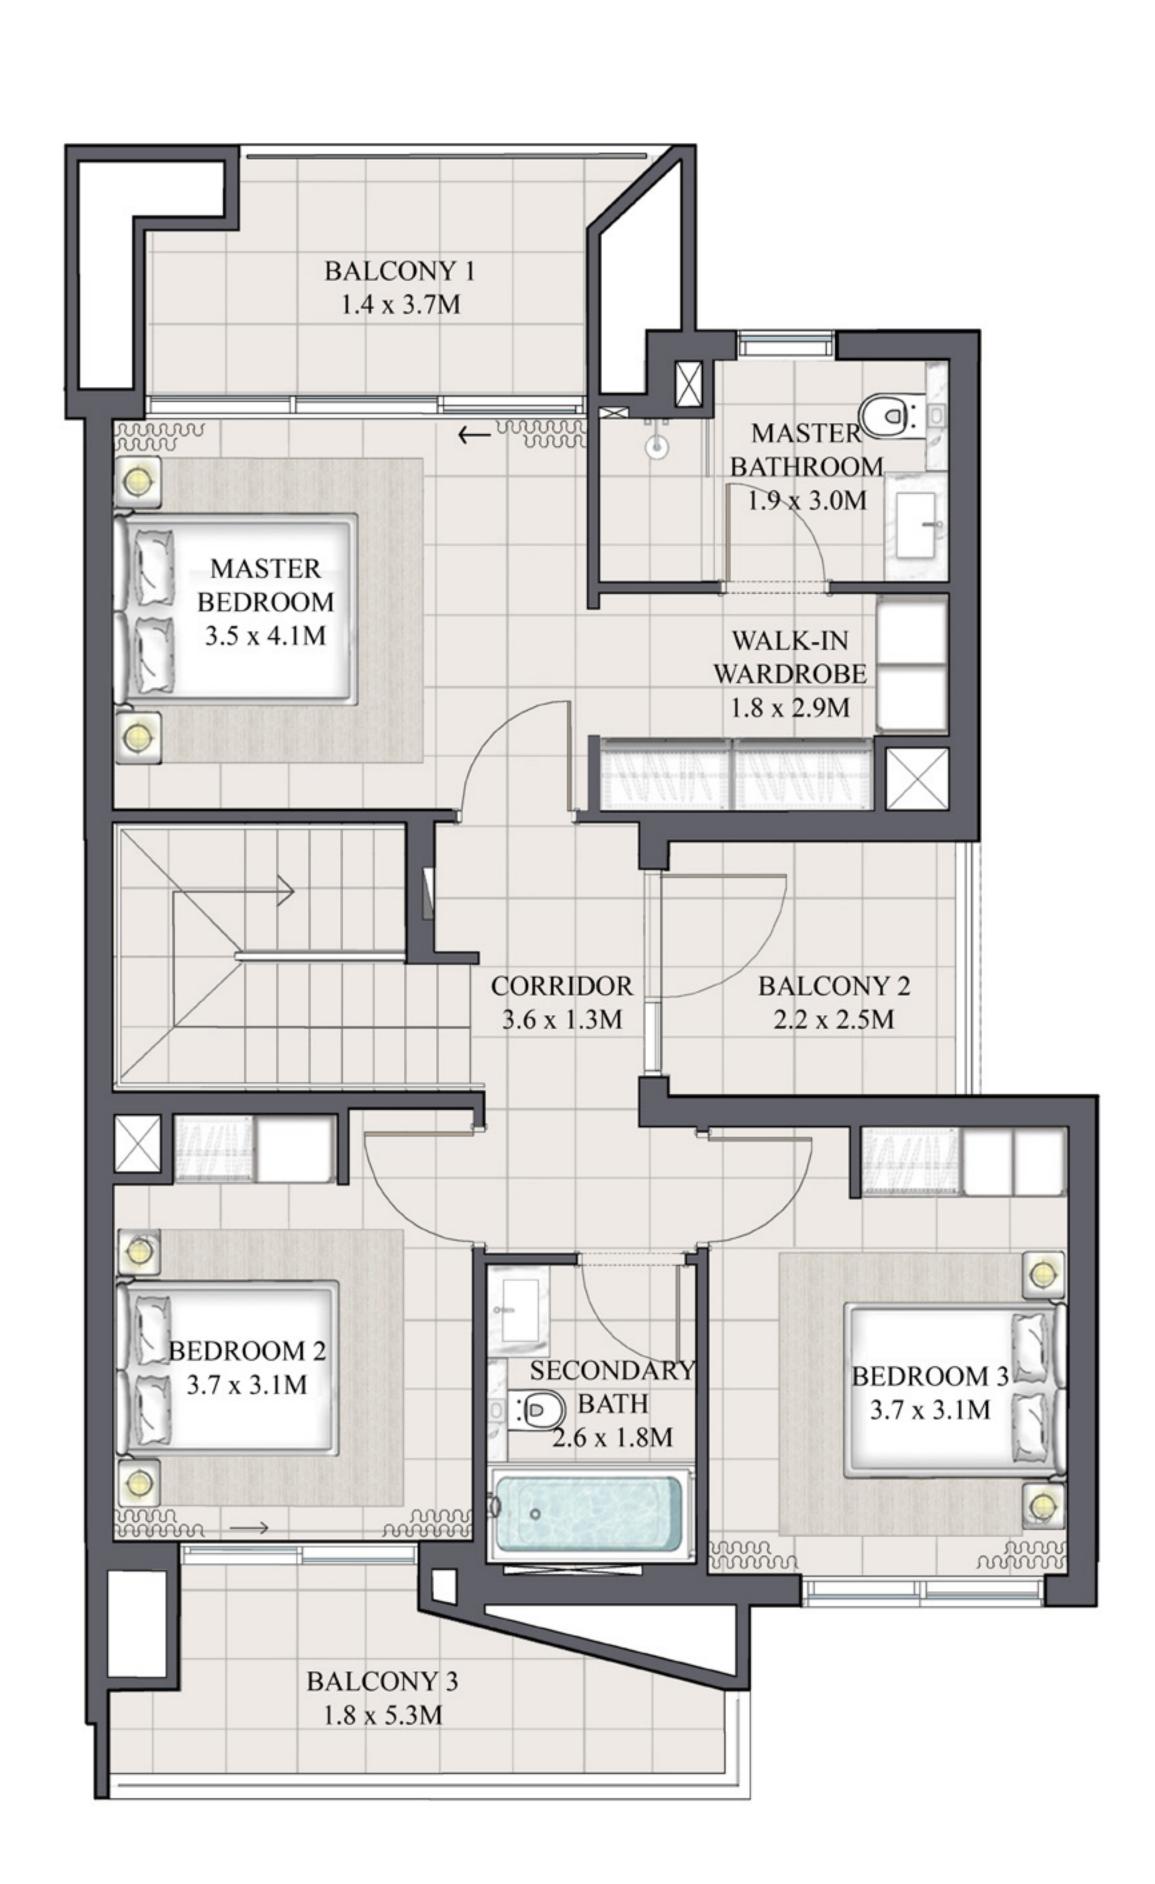

#### ARIA TOWNHOUSE 3 BEDROOM 1

| UNIT         | ТО           |
|--------------|--------------|
| 4PLEX - TH02 |              |
| 6PLEX - TH02 | 1989.28 SQFT |
| 8PLEX - TH02 |              |

KEY PLAN

FLOOR PLAN 1. All dimensions are in imperial and metric, and measured from finish to finish excluding construction tolerances. 2. All materials, dimensions, and drawings are approximate only. 3. Information is subject to change without notice, at developer's absolute discretion. 4. Actual area may vary from the stated area. 5. Drawings not to scale. 6. All images used are for illustrative purposes only and do not represent the actual size, features, specifications, fittings, and furnishings. 7. The developer reserves the right to make revisions / alterations, at it's absolute discretion, without any liability whatsoever.

OTAL AREA

184.81 SQM

GROUND FLOOR