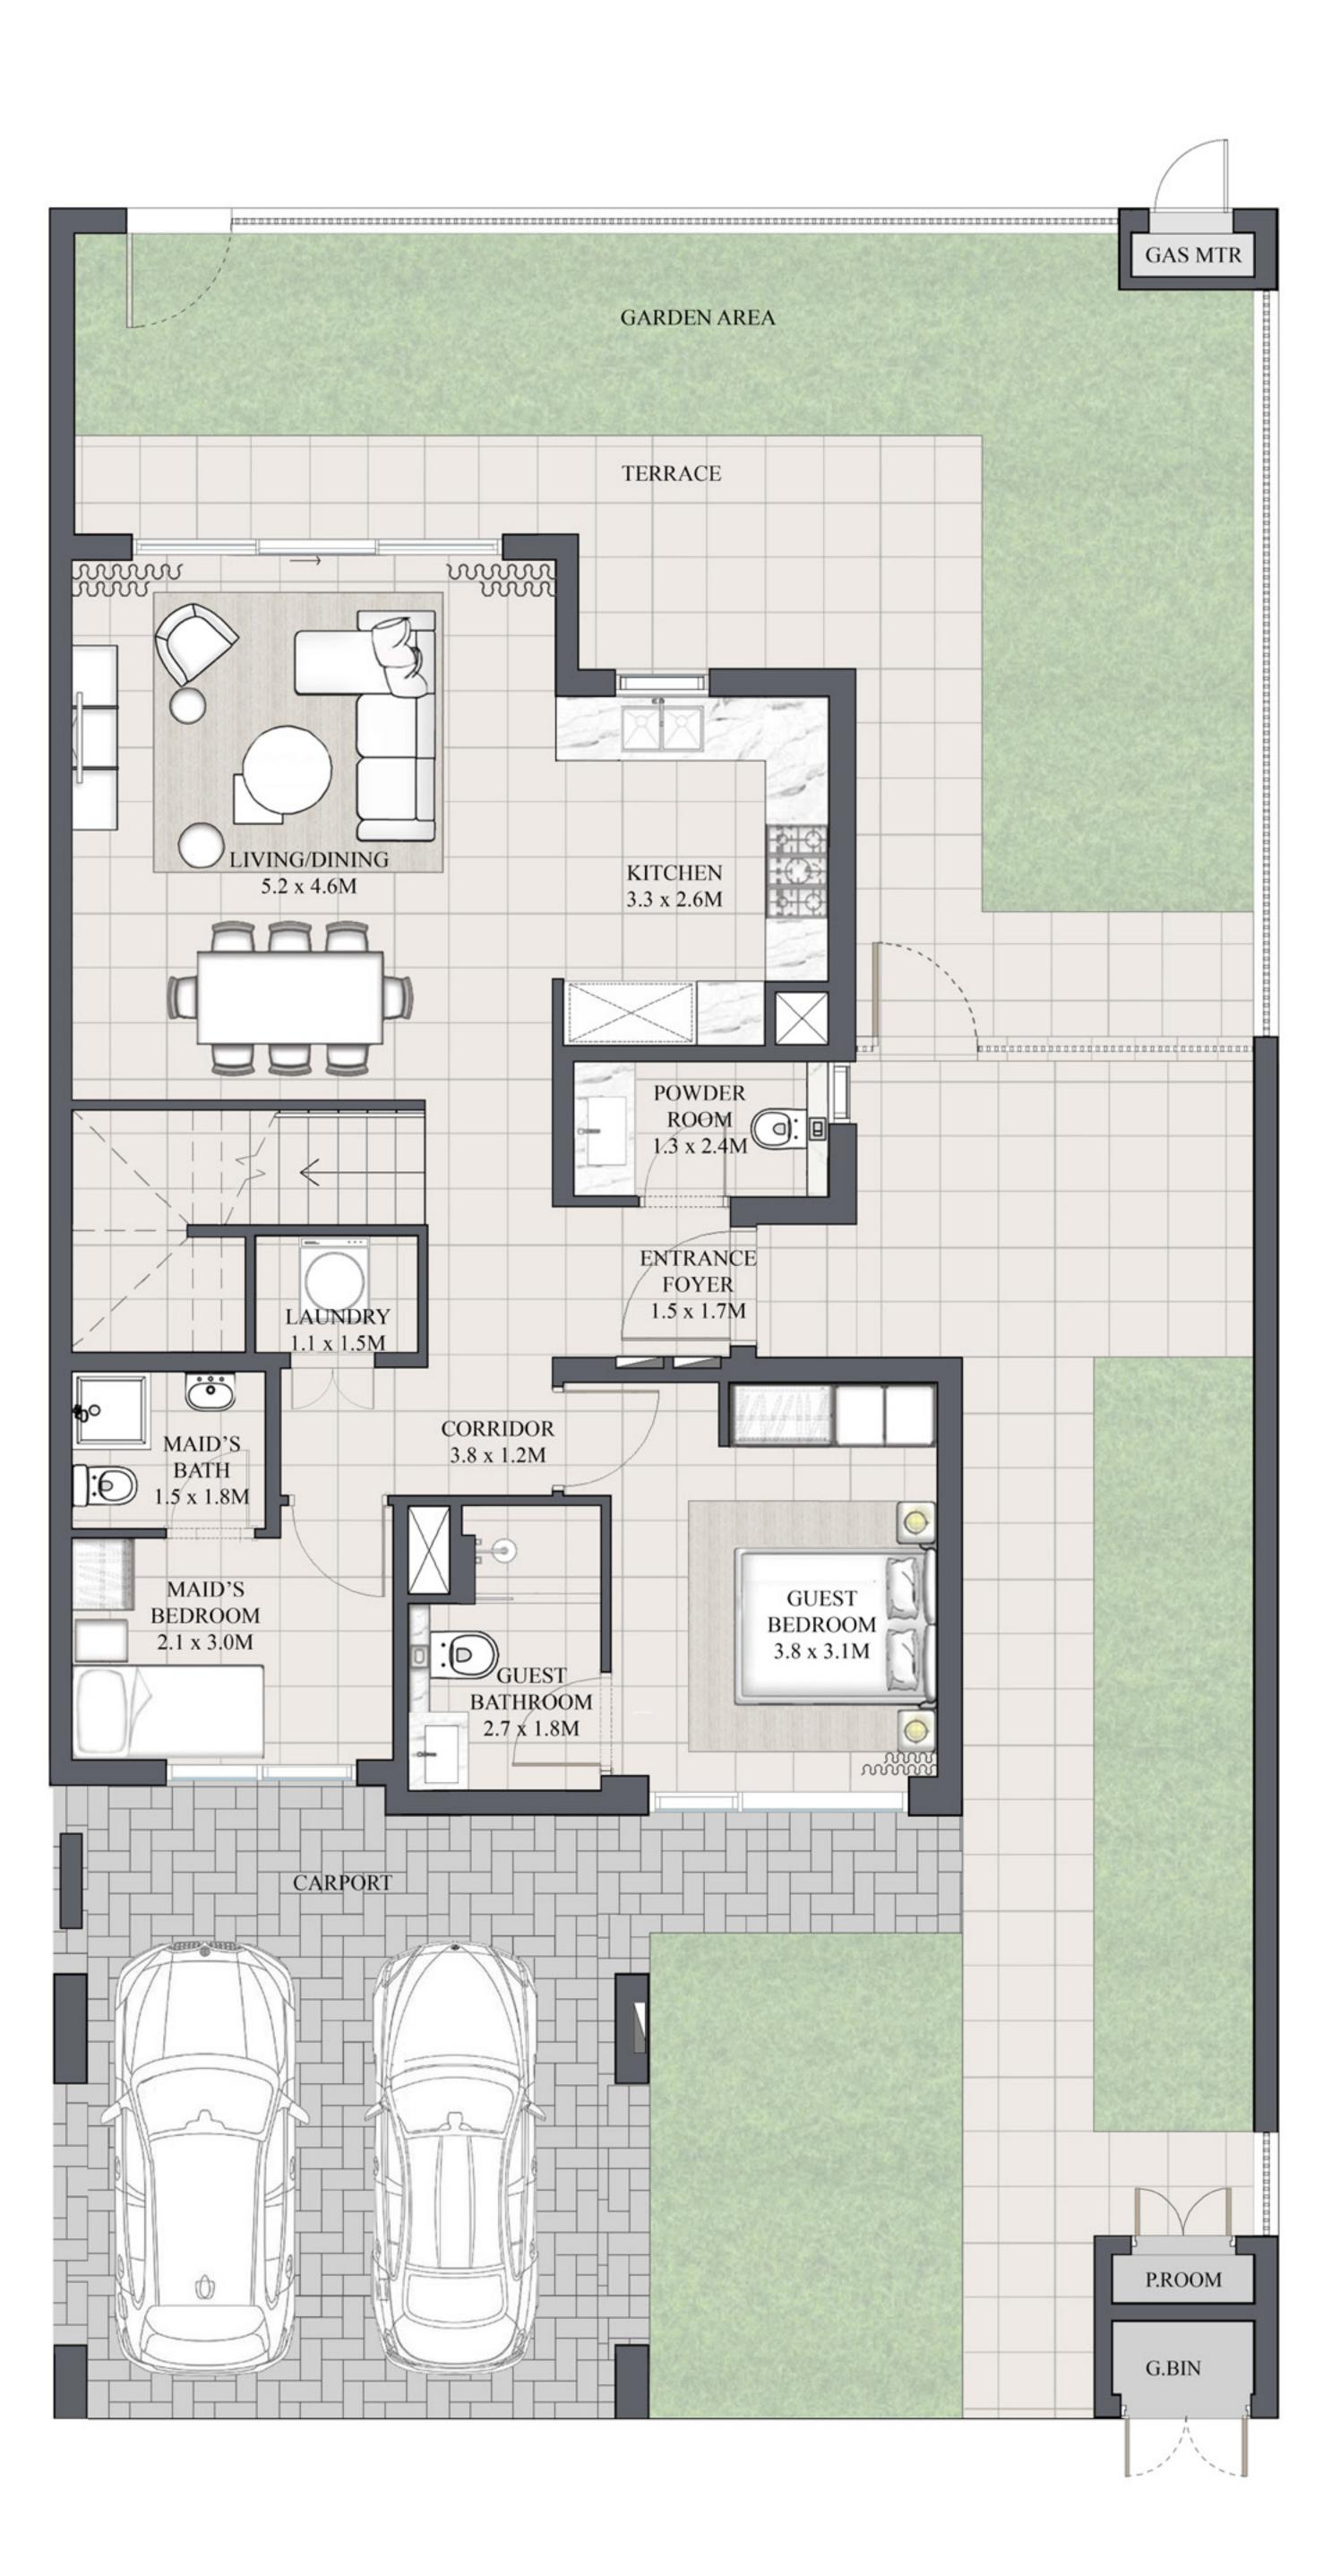

#### GROUND FLOOR

#### ARIA TOWNHOUSE 3 BEDROOM 1

| UNIT         | ТО           |
|--------------|--------------|
| 4PLEX - TH02 |              |
| 6PLEX - TH02 | 1989.28 SQFT |
| 8PLEX - TH02 |              |

KEY PLAN

FLOOR PLAN 1. All dimensions are in imperial and metric, and measured from finish to finish excluding construction tolerances. 2. All materials, dimensions, and drawings are approximate only. 3. Information is subject to change without notice, at developer's absolute discretion. 4. Actual area may vary from the stated area. 5. Drawings not to scale. 6. All images used are for illustrative purposes only and do not represent the actual size, features, specifications, fittings, and furnishings. 7. The developer reserves the right to make revisions / alterations, at it's absolute discretion, without any liability whatsoever.

OTAL AREA

184.81 SQM

GROUND FLOOR