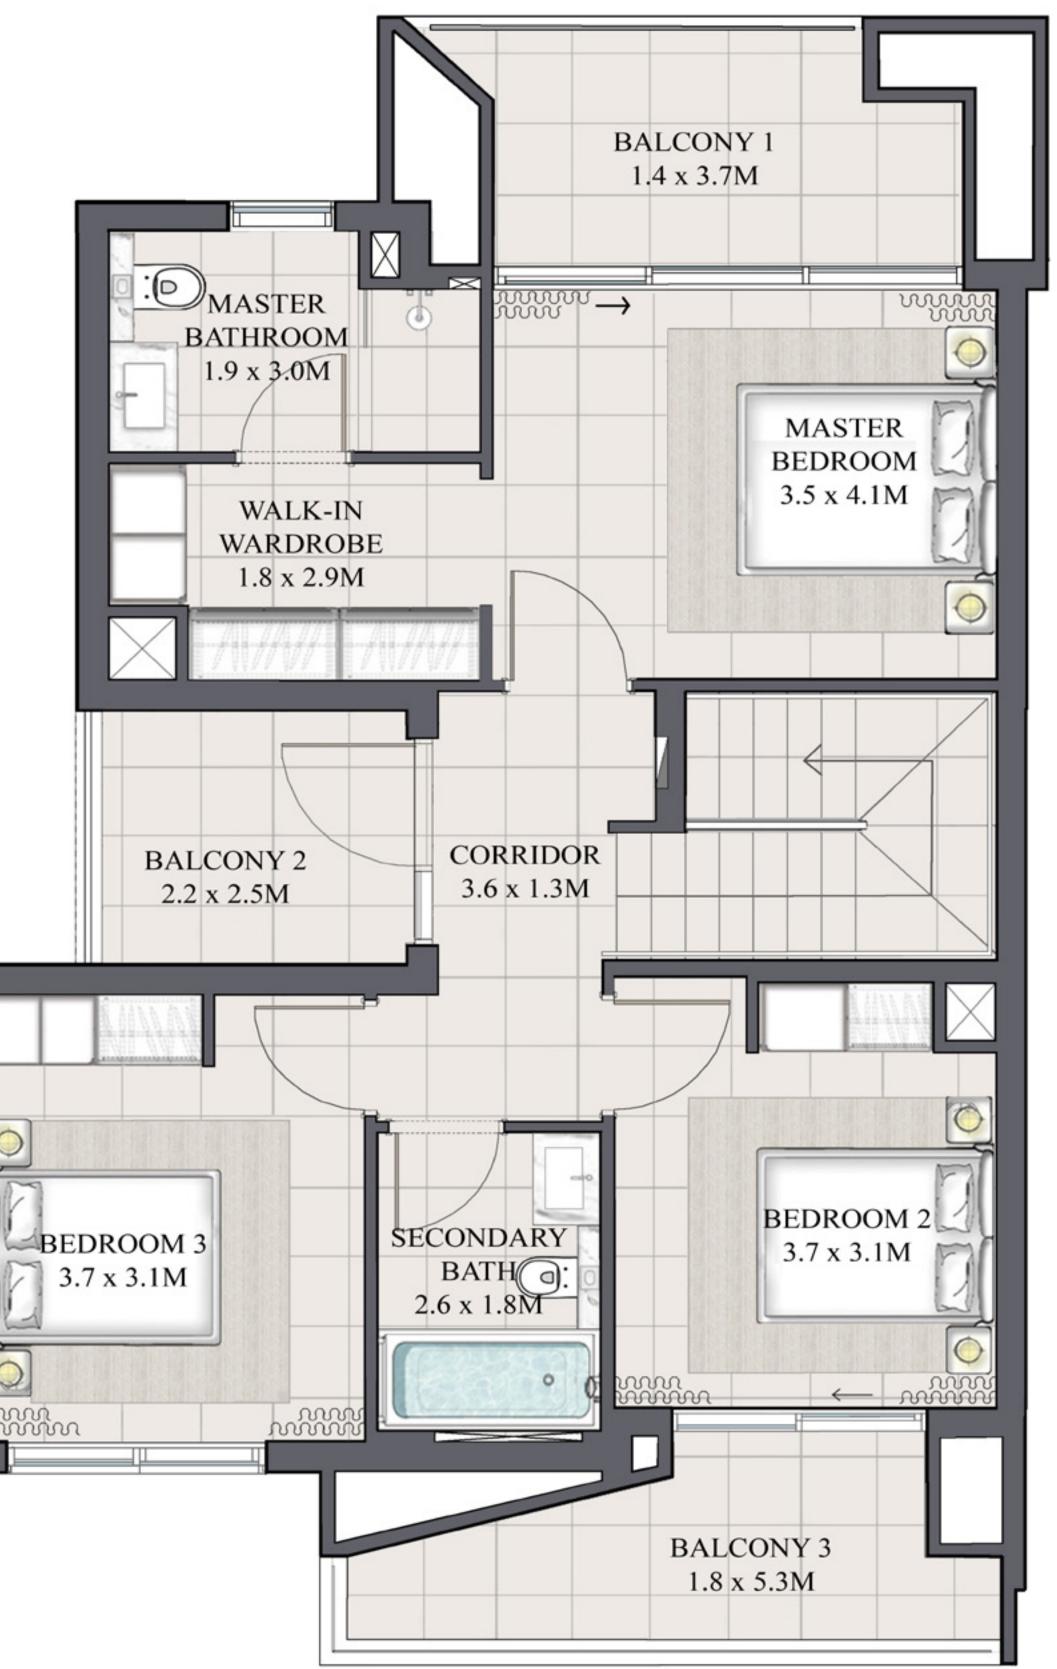

#### IRIS TOWNHOUSE 4 BEDROOM 1M MIRRORED

| UNIT         | ΤΟΤΑ         |
|--------------|--------------|
| 4PLEX - TH04 |              |
| 6PLEX - TH06 | 2452.23 SQFT |

KEY PLAN

8PLEX - TH08

FLOOR PLAN 1. All dimensions are in imperial and metric, and measured from finish to finish excluding construction tolerances. 2. All materials, dimensions, and drawings are approximate only. 3. Information is subject to change without notice, at developer's absolute discretion. 4. Actual area may vary from the stated area. 5. Drawings not to scale. 6. All images used are for illustrative purposes only and do not represent the actual size, features, specifications, fittings, and furnishings. 7. The developer reserves the right to make revisions / alterations, at it's absolute discretion, without any liability whatsoever.

FAL AREA

227.82 SQM

FIRST FLOOR