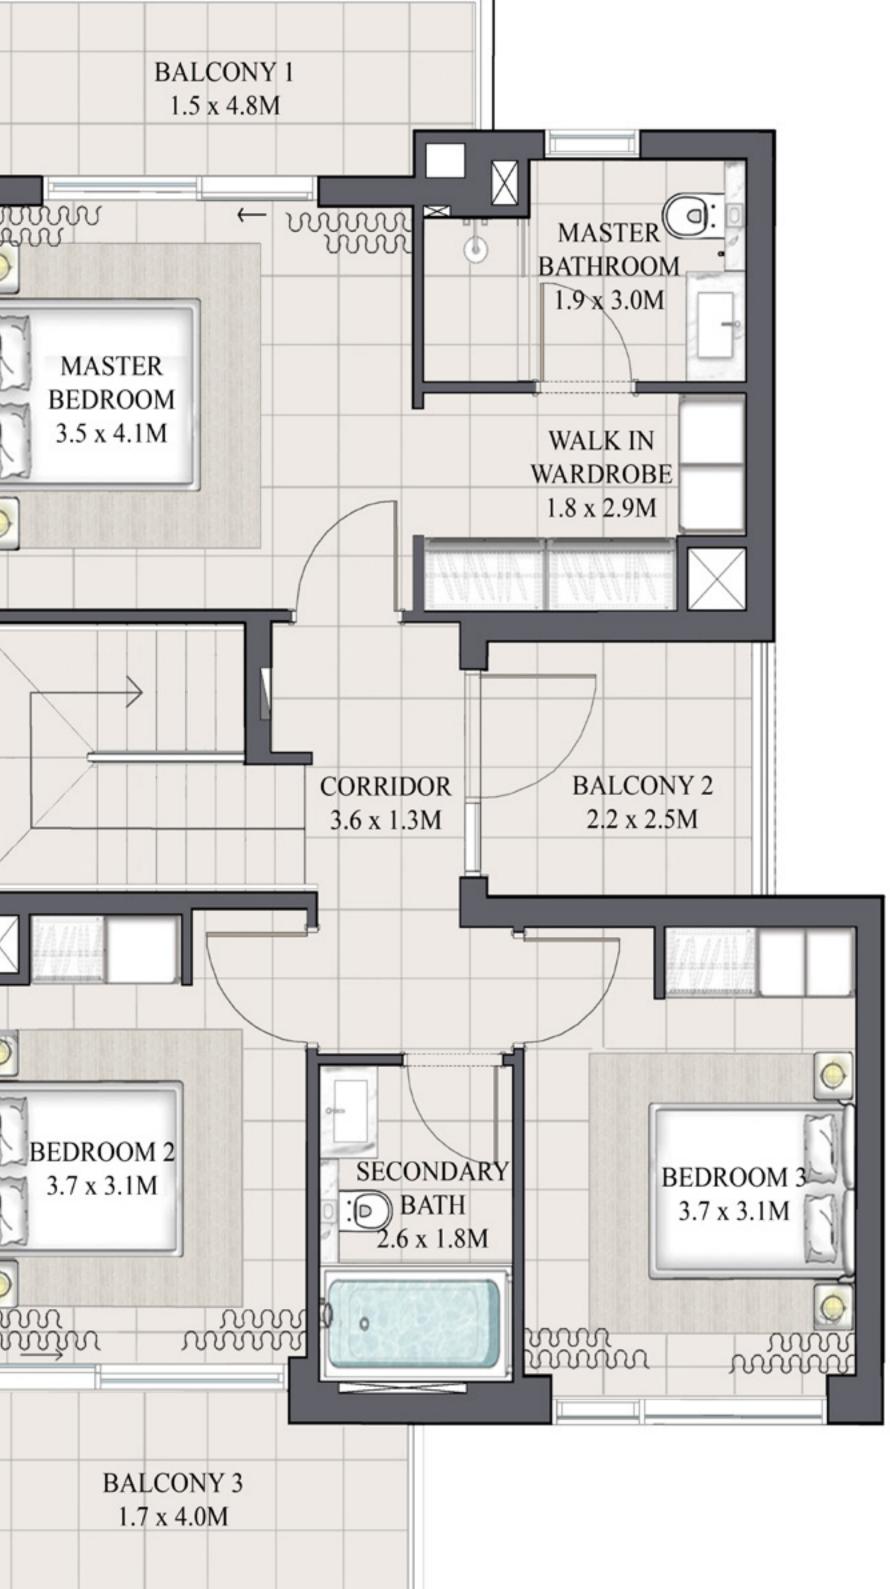

## IRIS TOWNHOUSE 4 BEDROOM 1

| UNIT                | ΤΟΤΑ         |
|---------------------|--------------|
| 4 P L E X - T H O 1 |              |
| 6 P L E X - T H O 1 | 2452.23 SQFT |
| 8 P L E X - T H O 1 |              |

KEY PLAN

FLOOR PLAN 1. All dimensions are in imperial and metric, and measured from finish to finish excluding construction tolerances. 2. All materials, dimensions, and drawings are approximate only. 3. Information is subject to change without notice, at developer's absolute discretion. 4. Actual area may vary from the stated area. 5. Drawings not to scale. 6. All images used are for illustrative purposes only and do not represent the actual size, features, specifications, fittings, and furnishings. 7. The developer reserves the right to make revisions / alterations, at it's absolute discretion, without any liability whatsoever.

TAL AREA

227.82 SQM

#### IRIS TOWNHOUSE 4 BEDROOM 1M MIRRORED

| UNIT         | ΤΟΤΑ         |
|--------------|--------------|
| 4PLEX - TH04 |              |
| 6PLEX - TH06 | 2452.23 SQFT |

KEY PLAN

8PLEX - TH08

FLOOR PLAN 1. All dimensions are in imperial and metric, and measured from finish to finish excluding construction tolerances. 2. All materials, dimensions, and drawings are approximate only. 3. Information is subject to change without notice, at developer's absolute discretion. 4. Actual area may vary from the stated area. 5. Drawings not to scale. 6. All images used are for illustrative purposes only and do not represent the actual size, features, specifications, fittings, and furnishings. 7. The developer reserves the right to make revisions / alterations, at it's absolute discretion, without any liability whatsoever.

FAL AREA

227.82 SQM

FIRST FLOOR