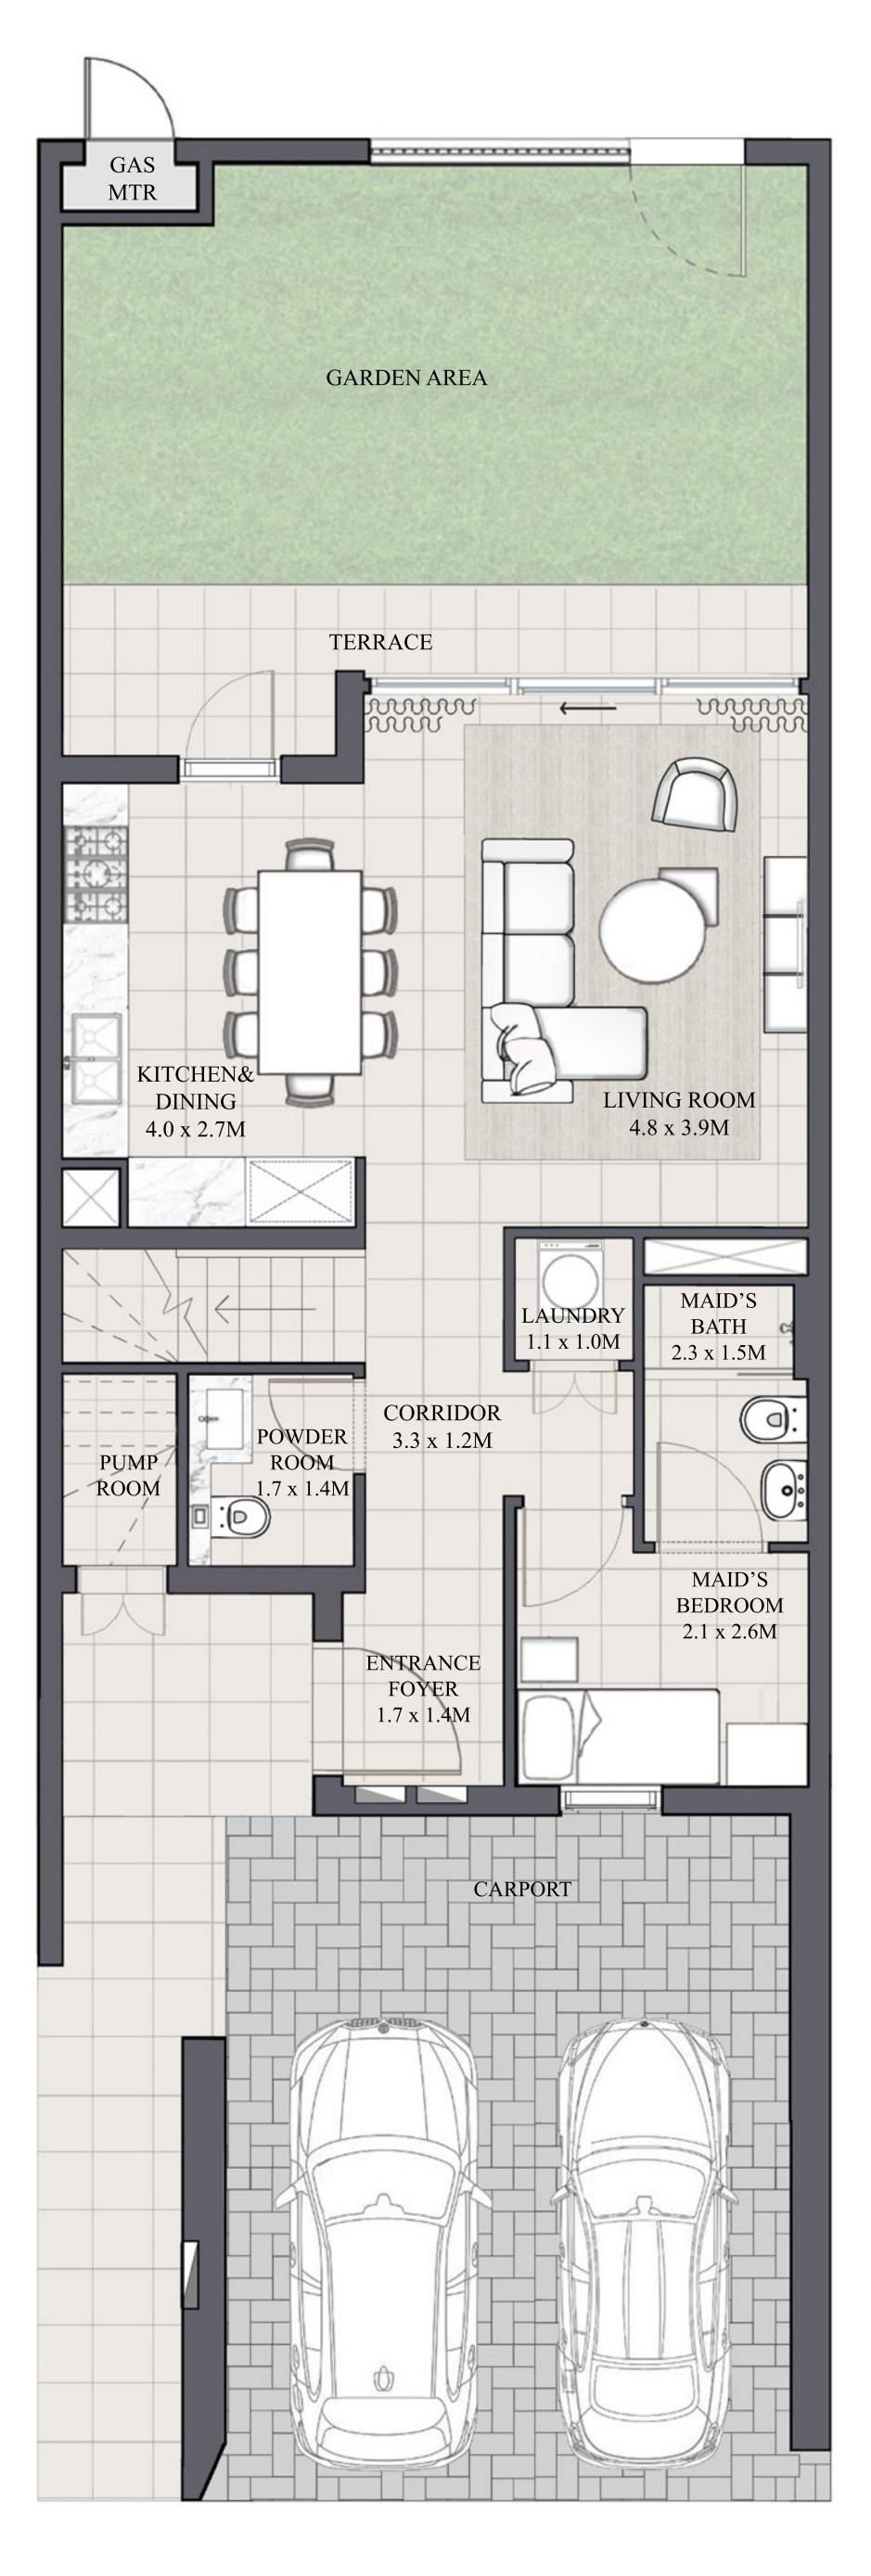

### ARIA TOWNHOUSE 4 BEDROOM 1

| UNIT                | ТОТ          |
|---------------------|--------------|
| 4 P L E X - T H O 1 |              |
| 6 P L E X - T H O 1 | 2461.81 SQFT |
| 8 P L E X - T H O 1 |              |

OTAL AREA

228.71 SQM