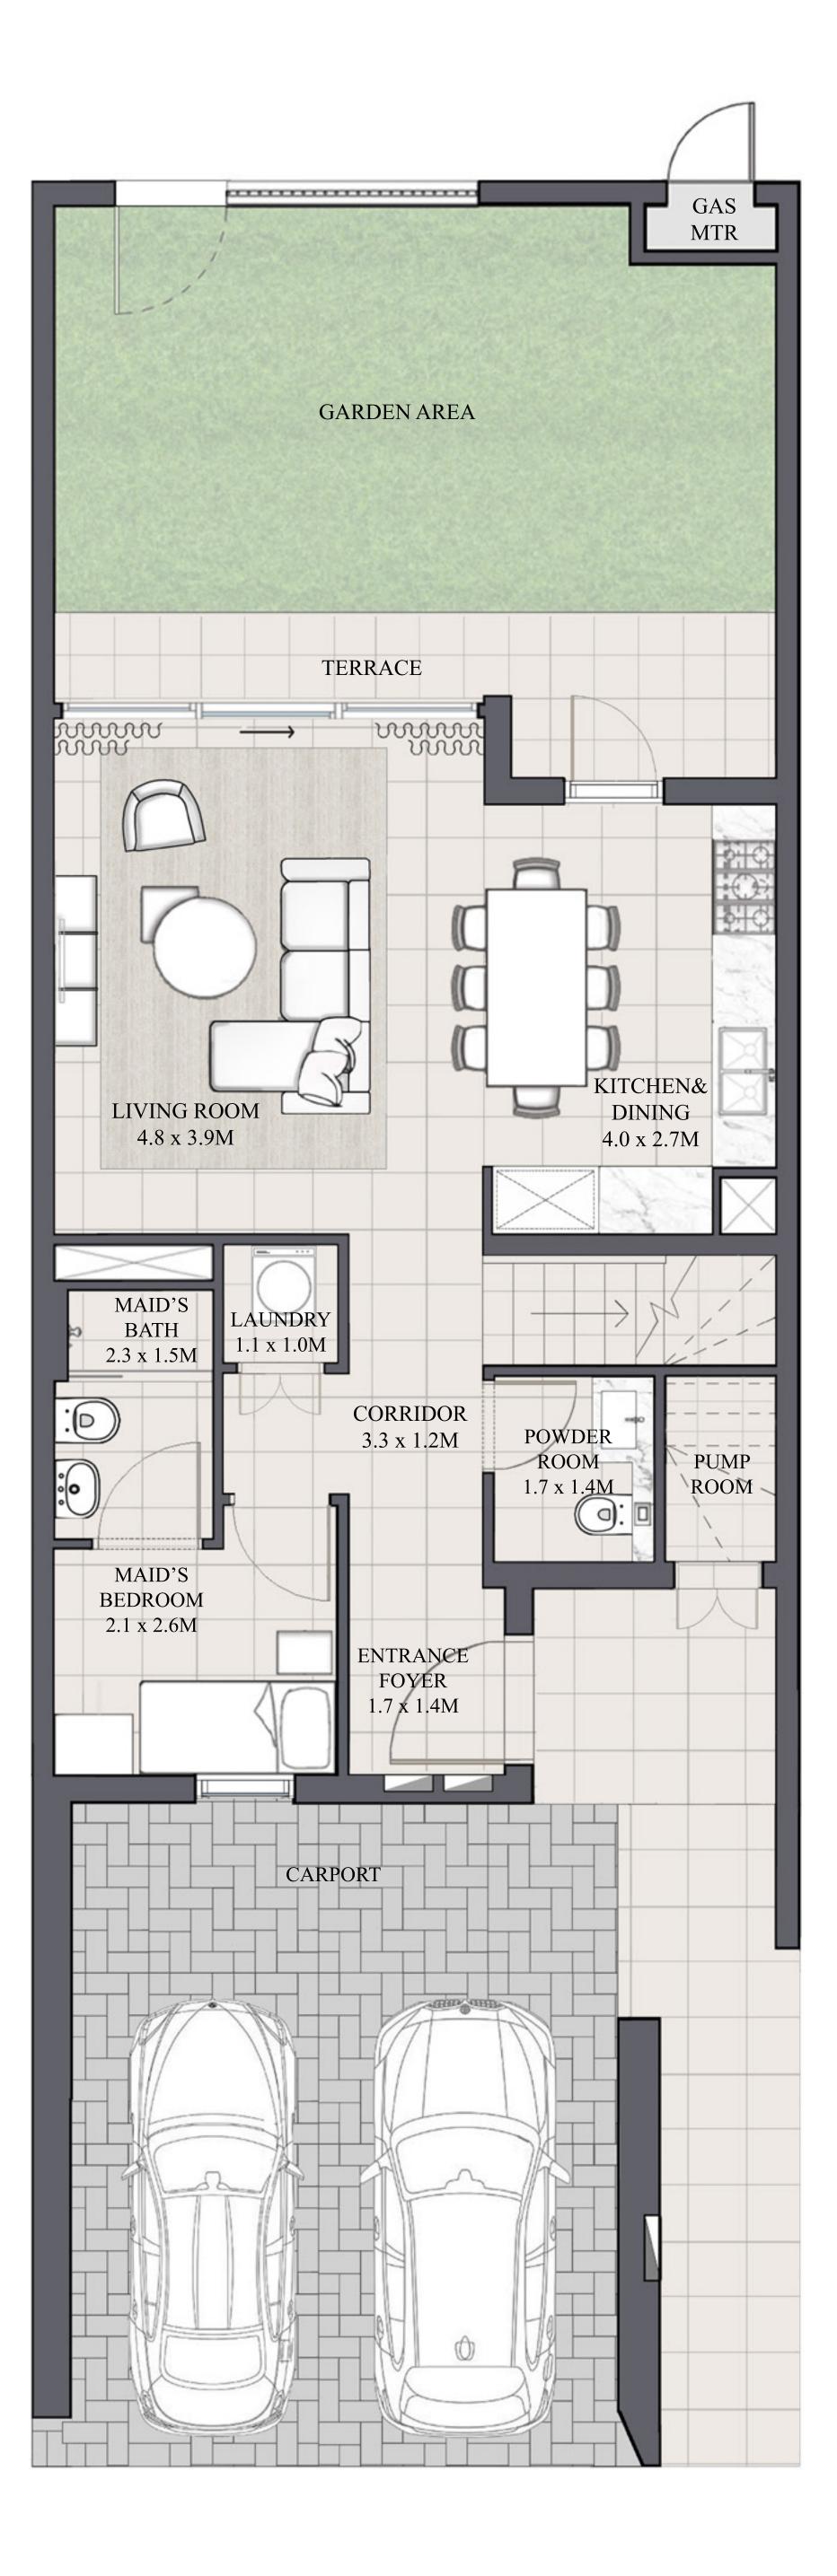

#### GROUND FLOOR

#### ARIA TOWNHOUSE 3 BEDROOM 1

| UNIT         | ТО           |
|--------------|--------------|
| 4PLEX - TH02 |              |
| 6PLEX - TH02 | 1989.28 SQFT |
| 8PLEX - TH02 |              |

KEY PLAN

FLOOR PLAN 1. All dimensions are in imperial and metric, and measured from finish to finish excluding construction tolerances. 2. All materials, dimensions, and drawings are approximate only. 3. Information is subject to change without notice, at developer's absolute discretion. 4. Actual area may vary from the stated area. 5. Drawings not to scale. 6. All images used are for illustrative purposes only and do not represent the actual size, features, specifications, fittings, and furnishings. 7. The developer reserves the right to make revisions / alterations, at it's absolute discretion, without any liability whatsoever.

OTAL AREA

184.81 SQM

GROUND FLOOR