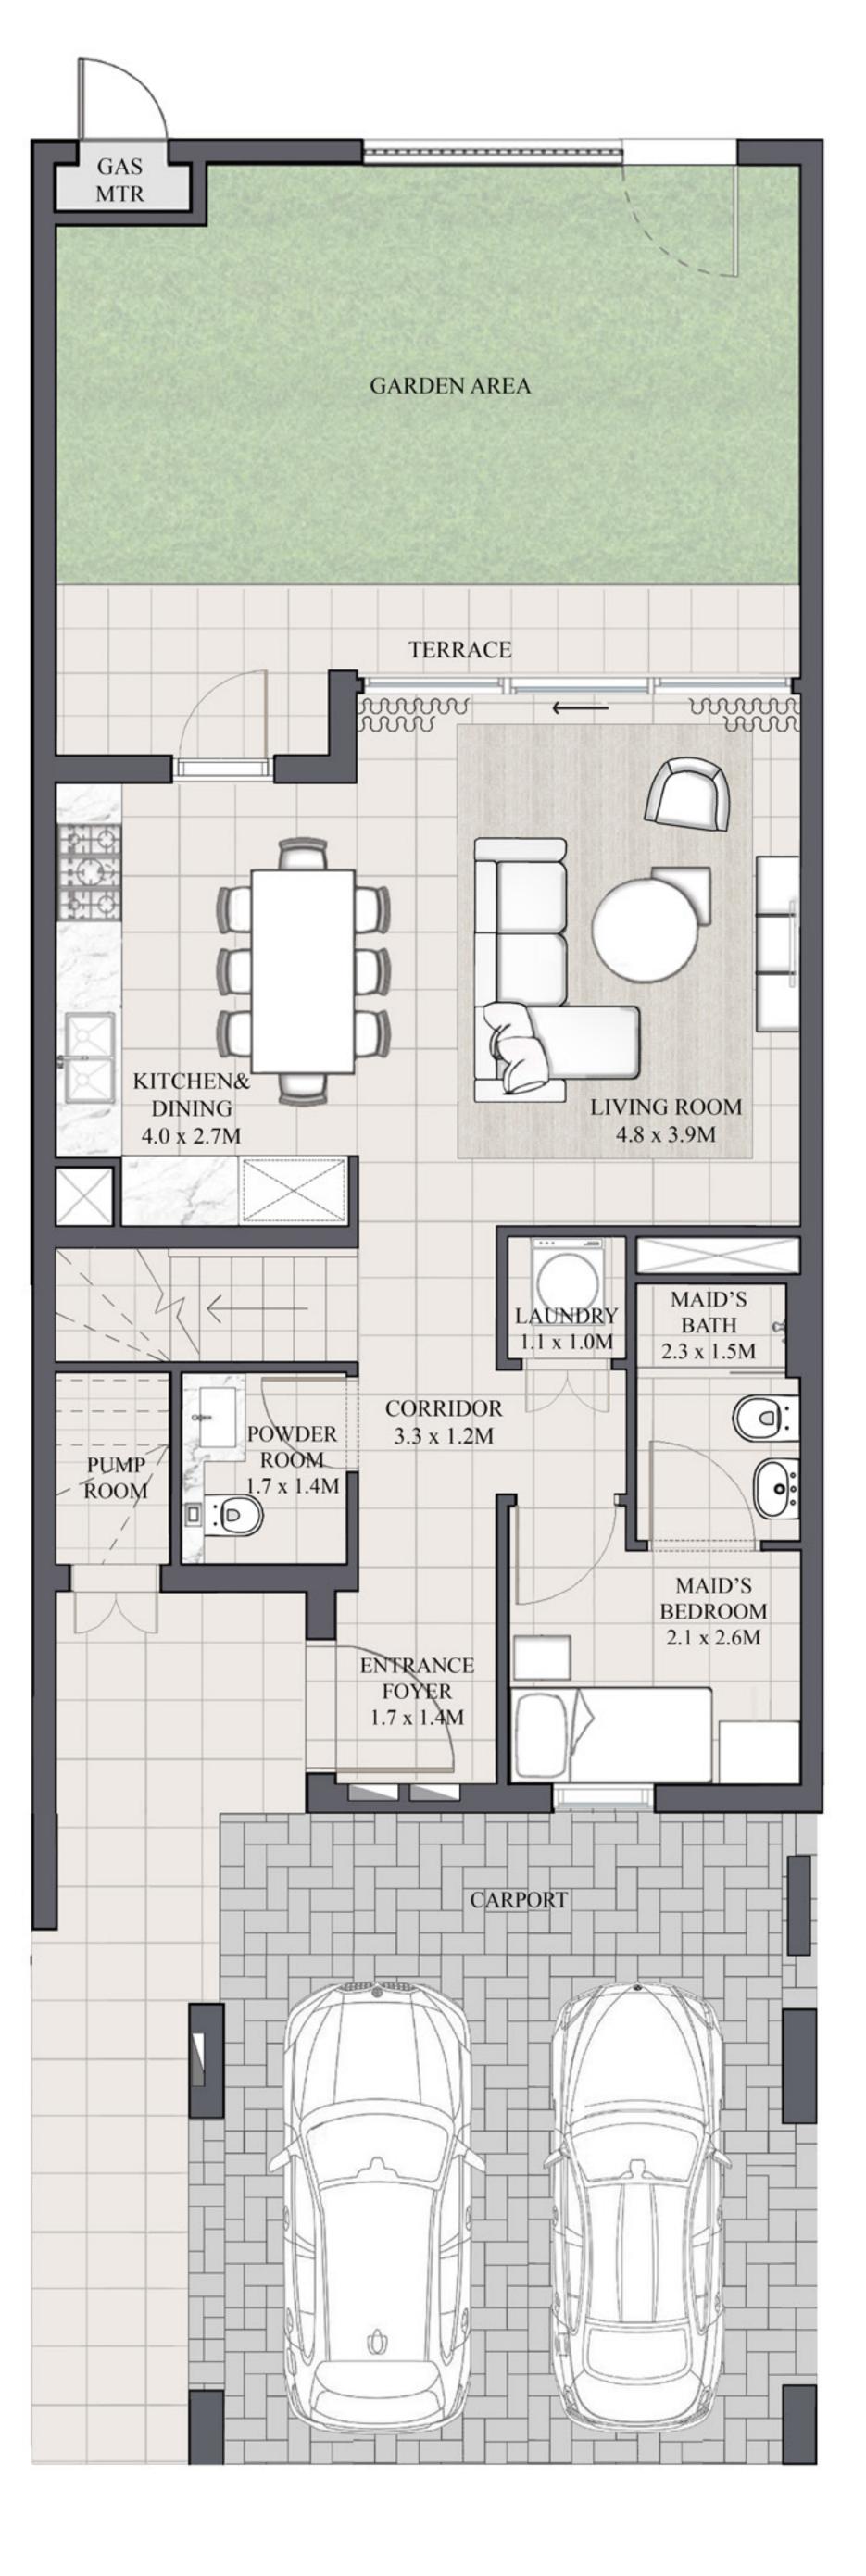

#### ARIA TOWNHOUSE 3 BEDROOM 1

| UNIT         | ТО           |
|--------------|--------------|
| 4PLEX - TH02 |              |
| 6PLEX - TH02 | 1989.28 SQFT |
| 8PLEX - TH02 |              |

KEY PLAN

FLOOR PLAN 1. All dimensions are in imperial and metric, and measured from finish to finish excluding construction tolerances. 2. All materials, dimensions, and drawings are approximate only. 3. Information is subject to change without notice, at developer's absolute discretion. 4. Actual area may vary from the stated area. 5. Drawings not to scale. 6. All images used are for illustrative purposes only and do not represent the actual size, features, specifications, fittings, and furnishings. 7. The developer reserves the right to make revisions / alterations, at it's absolute discretion, without any liability whatsoever.

OTAL AREA

184.81 SQM

GROUND FLOOR