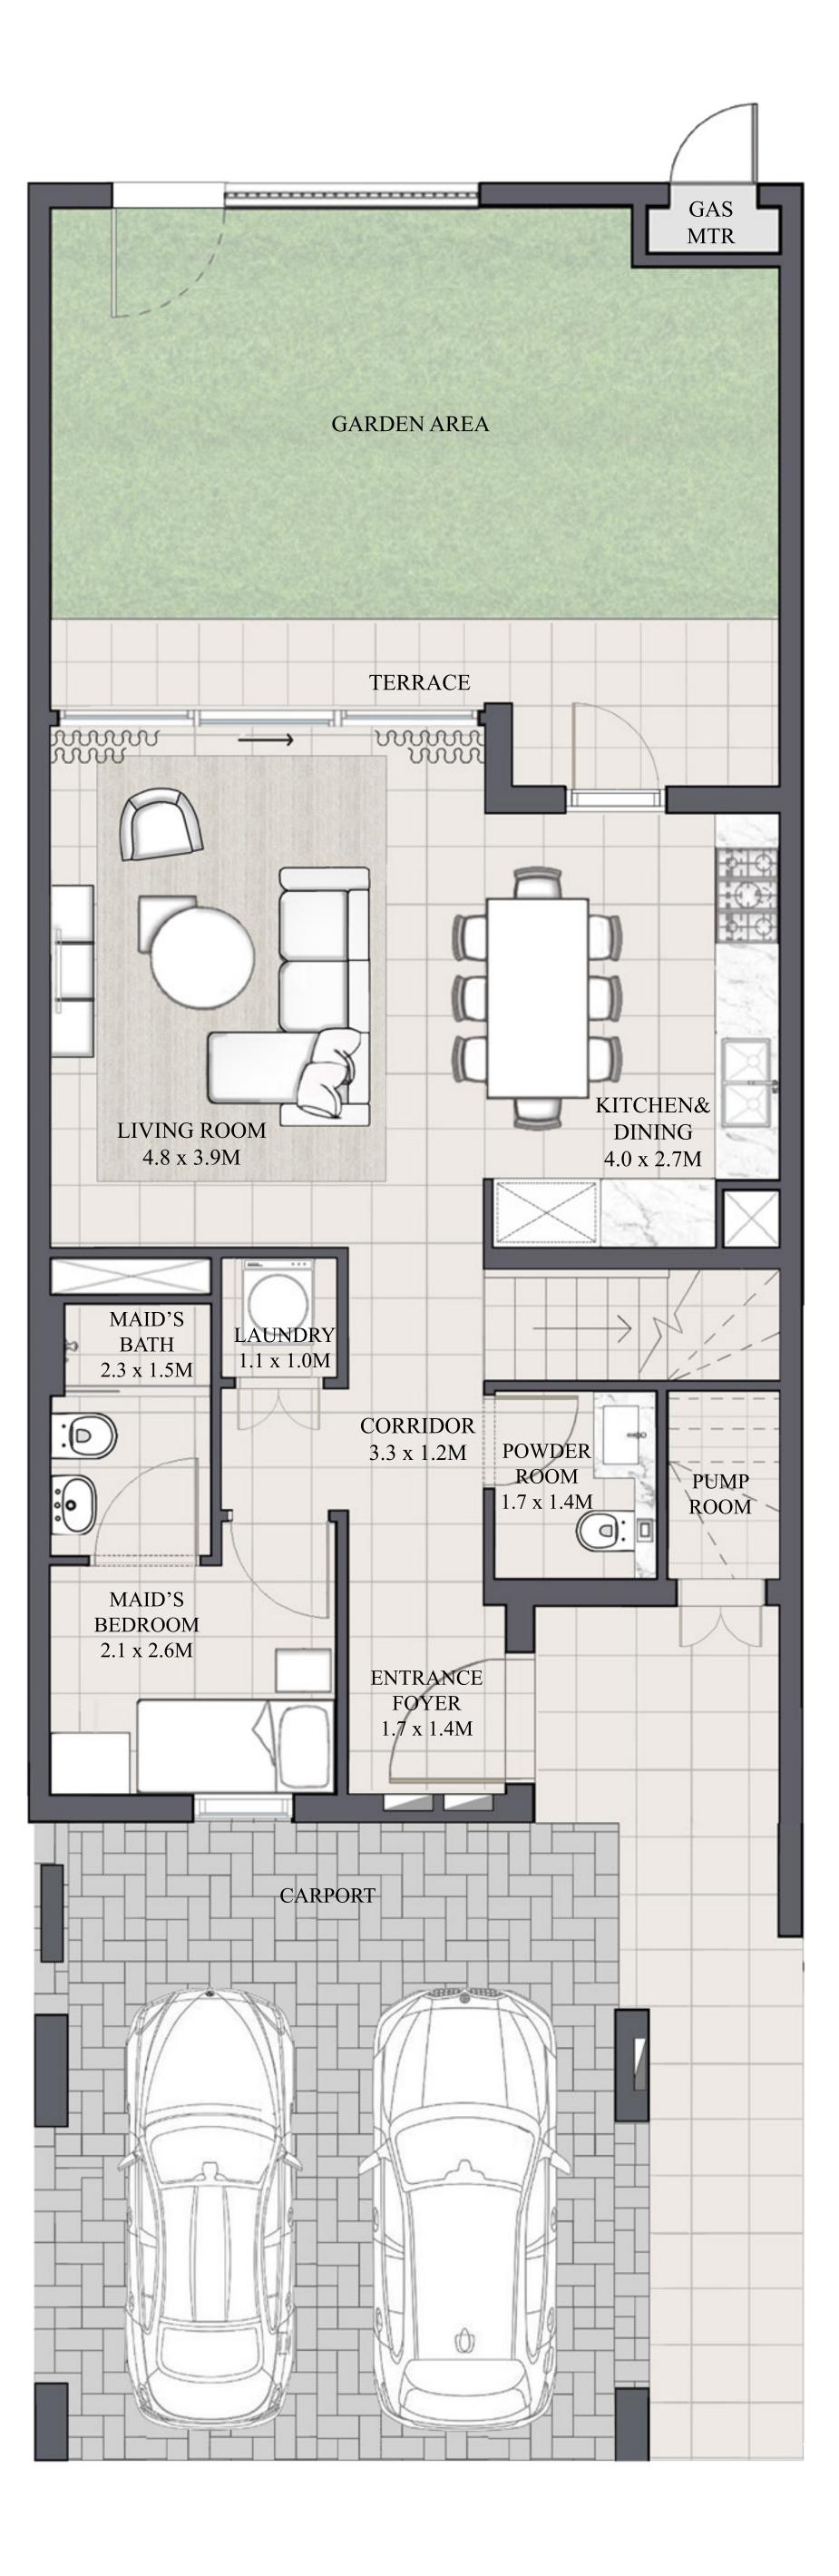

#### ARIA TOWNHOUSE 3 BEDROOM 1

| UNIT         | ТО           |
|--------------|--------------|
| 4PLEX - TH02 |              |
| 6PLEX - TH02 | 1989.28 SQFT |
| 8PLEX - TH02 |              |

KEY PLAN

FLOOR PLAN 1. All dimensions are in imperial and metric, and measured from finish to finish excluding construction tolerances. 2. All materials, dimensions, and drawings are approximate only. 3. Information is subject to change without notice, at developer's absolute discretion. 4. Actual area may vary from the stated area. 5. Drawings not to scale. 6. All images used are for illustrative purposes only and do not represent the actual size, features, specifications, fittings, and furnishings. 7. The developer reserves the right to make revisions / alterations, at it's absolute discretion, without any liability whatsoever.

OTAL AREA

184.81 SQM

GROUND FLOOR