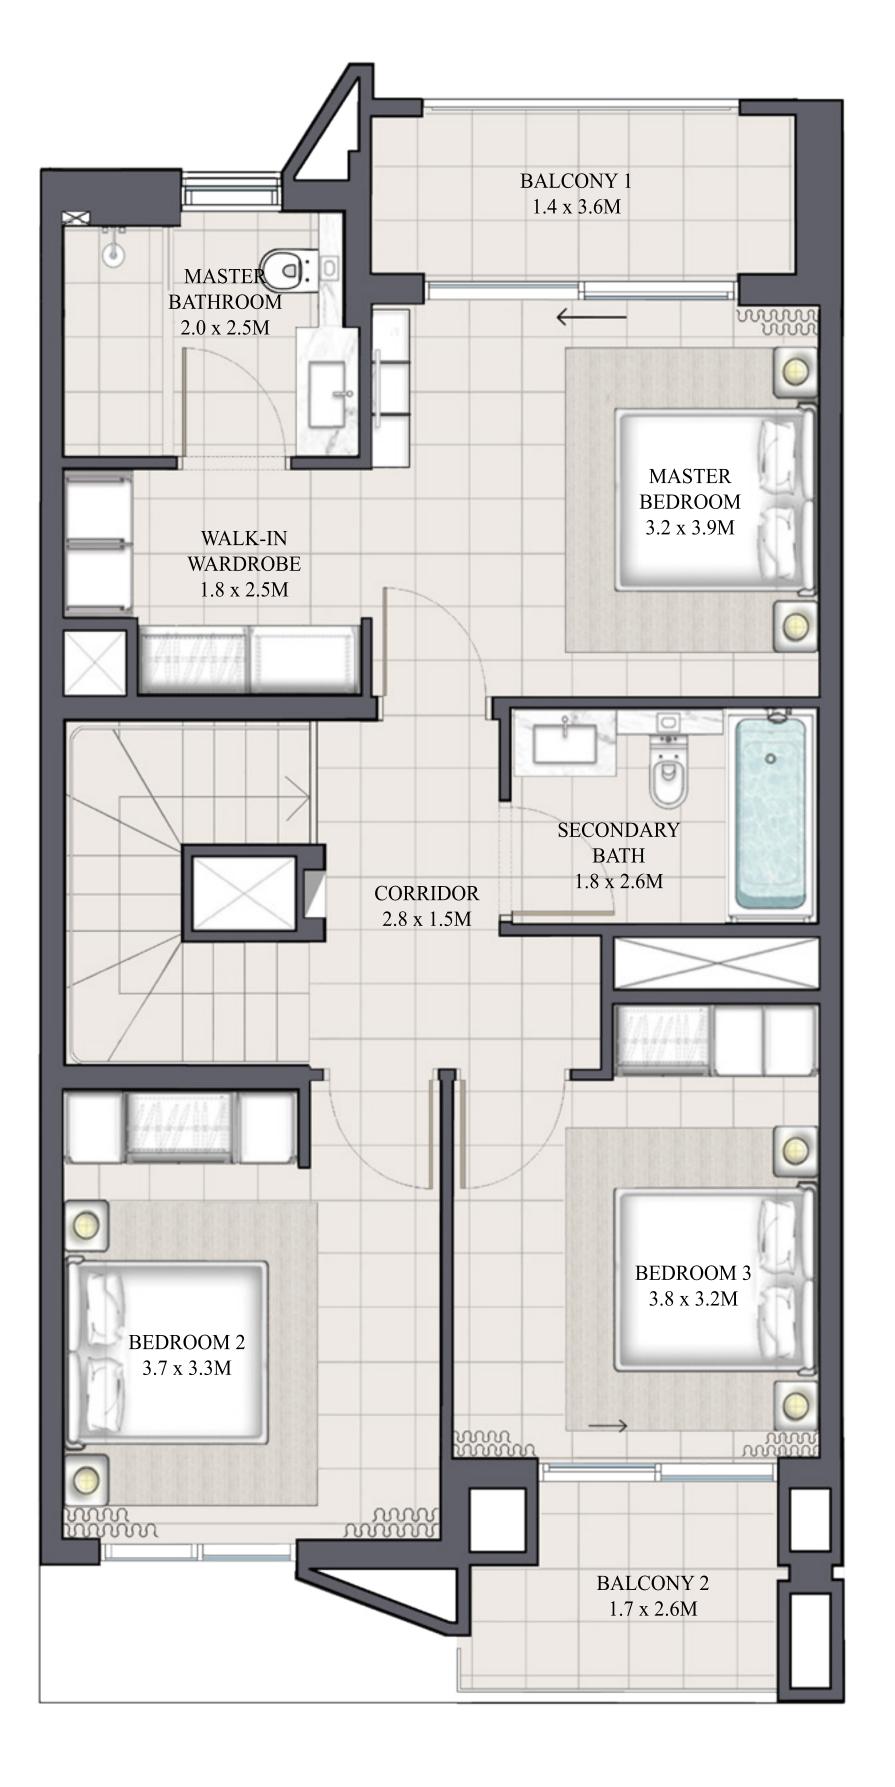

### ARIA TOWNHOUSE 4 BEDROOM 1

| UNIT                | ТОТ          |
|---------------------|--------------|
| 4 P L E X - T H O 1 |              |
| 6 P L E X - T H O 1 | 2461.81 SQFT |
| 8 P L E X - T H O 1 |              |

KEY PLAN

FLOOR PLAN 1. All dimensions are in imperial and metric, and measured from finish to finish excluding construction tolerances. 2. All materials, dimensions, and drawings are approximate only. 3. Information is subject to change without notice, at developer's absolute discretion. 4. Actual area may vary from the stated area. 5. Drawings not to scale. 6. All images used are for illustrative purposes only and do not represent the actual size, features, specifications, fittings, and furnishings. 7. The developer reserves the right to make revisions / alterations, at it's absolute discretion, without any liability whatsoever.

OTAL AREA

228.71 SQM