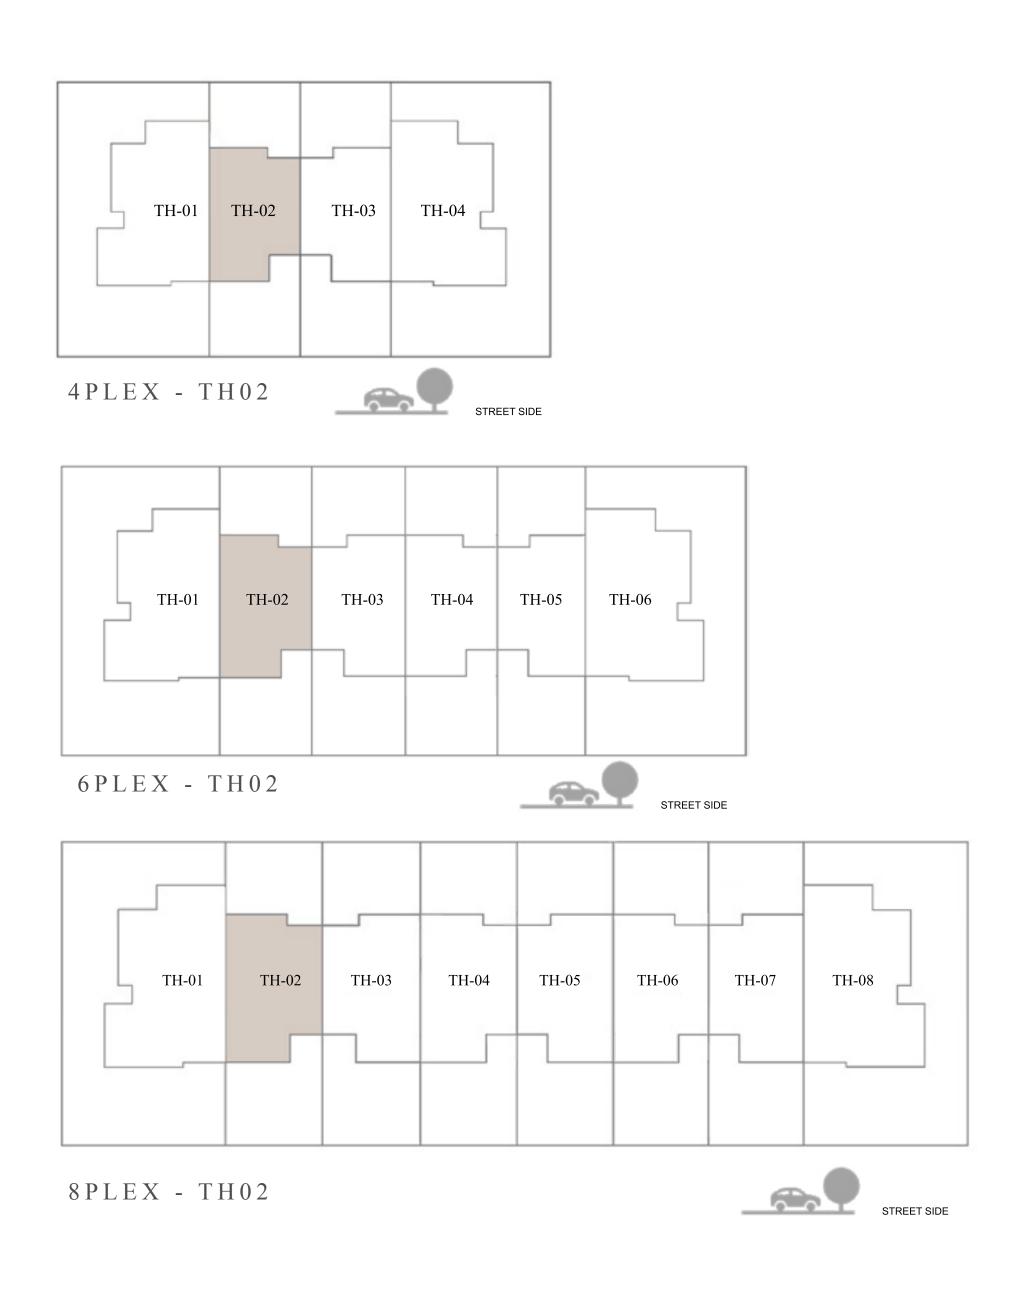

#### ARIA TOWNHOUSE 3 BEDROOM 1

| UNIT         | ТО           |
|--------------|--------------|
| 4PLEX - TH02 |              |
| 6PLEX - TH02 | 1989.28 SQFT |
| 8PLEX - TH02 |              |

KEY PLAN

FLOOR PLAN 1. All dimensions are in imperial and metric, and measured from finish to finish excluding construction tolerances. 2. All materials, dimensions, and drawings are approximate only. 3. Information is subject to change without notice, at developer's absolute discretion. 4. Actual area may vary from the stated area. 5. Drawings not to scale. 6. All images used are for illustrative purposes only and do not represent the actual size, features, specifications, fittings, and furnishings. 7. The developer reserves the right to make revisions / alterations, at it's absolute discretion, without any liability whatsoever.

OTAL AREA

184.81 SQM

GROUND FLOOR

### ARIA TOWNHOUSE 3 BEDROOM 2

| UNIT                | TOTAL        | AREA       |
|---------------------|--------------|------------|
| 6PLEX - TH03        | 1983.89 SQFT | 184.31 SQM |
| 8 P L E X - T H 0 3 | 1984.32 SQFT | 184.35 SQM |
| 8 P L E X - T H 0 5 | 1984.32 SQFT | 184.35 SQM |

KEY PLAN

FLOOR PLAN 1. All dimensions are in imperial and metric, and measured from finish to finish excluding construction tolerances. 2. All materials, dimensions, and drawings are approximate only. 3. Information is subject to change without notice, at developer's absolute discretion. 4. Actual area may vary from the stated area. 5. Drawings not to scale. 6. All images used are for illustrative purposes only and do not represent the actual size, features, specifications, fittings, and furnishings. 7. The developer reserves the right to make revisions / alterations, at it's absolute discretion, without any liability whatsoever.

GROUND FLOOR