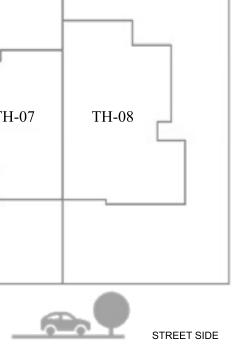

#### IRIS TOWNHOUSE 4 BEDROOM 1M MIRRORED

| UNIT         | ΤΟΤΑ         |
|--------------|--------------|
| 4PLEX - TH04 |              |
| 6PLEX - TH06 | 2452.23 SQFT |

KEY PLAN

8PLEX - TH08

FLOOR PLAN 1. All dimensions are in imperial and metric, and measured from finish to finish excluding construction tolerances. 2. All materials, dimensions, and drawings are approximate only. 3. Information is subject to change without notice, at developer's absolute discretion. 4. Actual area may vary from the stated area. 5. Drawings not to scale. 6. All images used are for illustrative purposes only and do not represent the actual size, features, specifications, fittings, and furnishings. 7. The developer reserves the right to make revisions / alterations, at it's absolute discretion, without any liability whatsoever.

FAL AREA

227.82 SQM

FIRST FLOOR