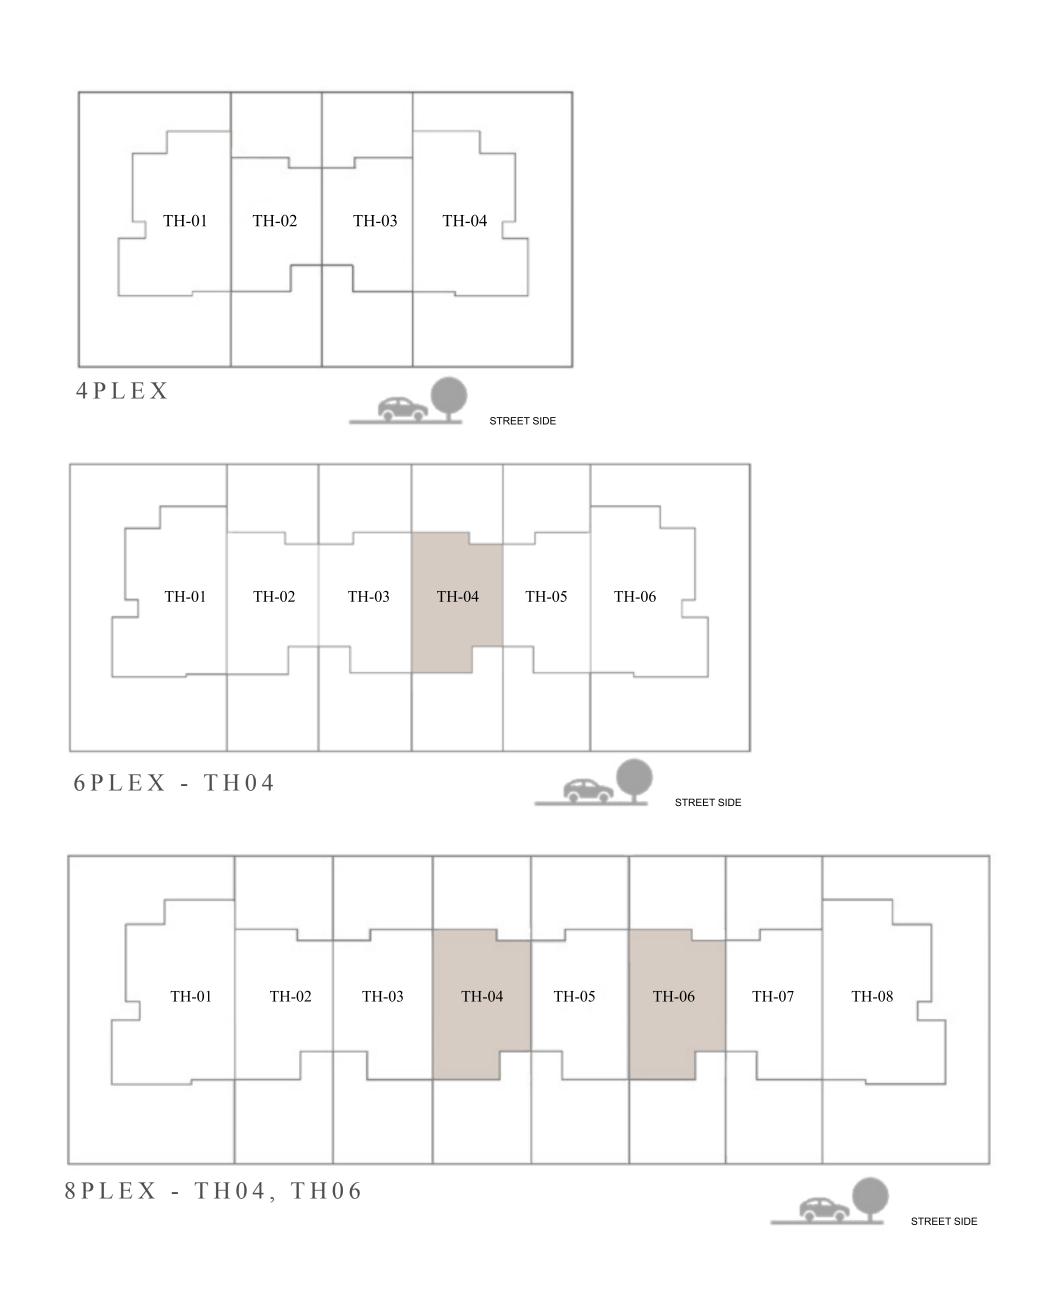

#### ARIA TOWNHOUSE 4 BEDROOM 1M MIRRORED

| UNIT    |      |         | ТО   |
|---------|------|---------|------|
| 4PLEX - | TH04 |         |      |
| 6PLEX - | ТН06 | 2461.81 | SQFT |
| 8PLEX - | TH08 |         |      |

KEY PLAN

FLOOR PLAN 1. All dimensions are in imperial and metric, and measured from finish to finish excluding construction tolerances. 2. All materials, dimensions, and drawings are approximate only. 3. Information is subject to change without notice, at developer's absolute discretion. 4. Actual area may vary from the stated area. 5. Drawings not to scale. 6. All images used are for illustrative purposes only and do not represent the actual size, features, specifications, fittings, and furnishings. 7. The developer reserves the right to make revisions / alterations, at it's absolute discretion, without any liability whatsoever.

OTAL AREA

228.71 SQM