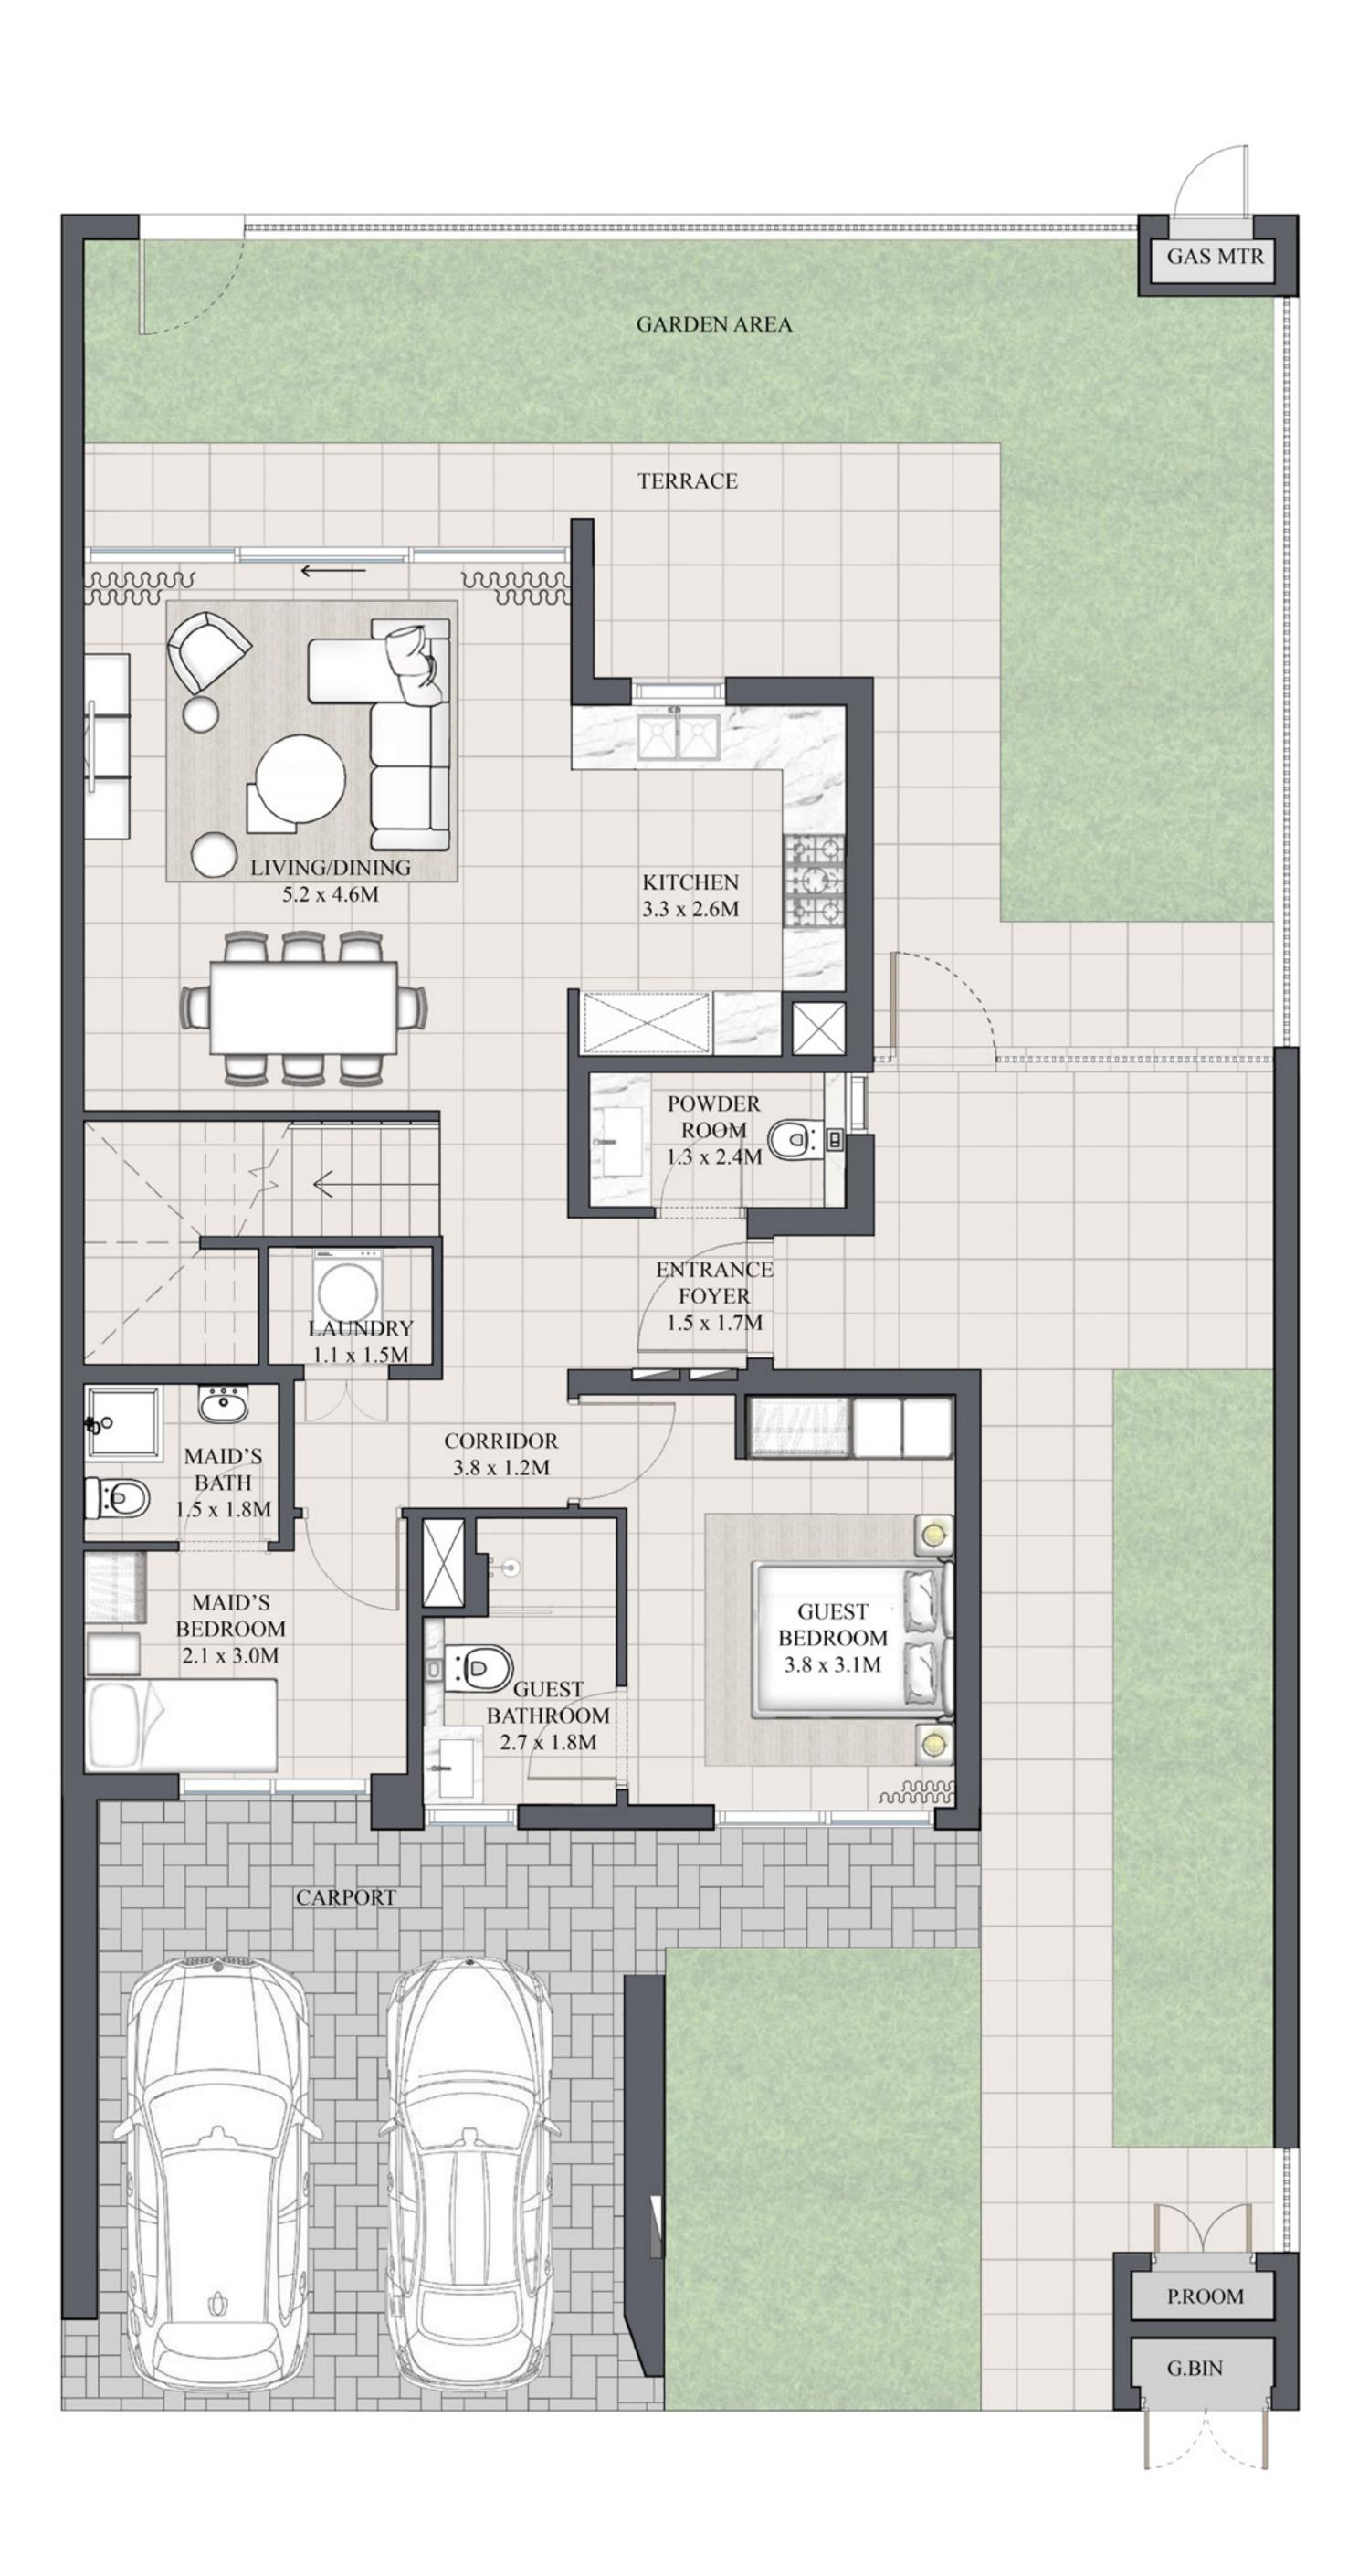

#### ARIA TOWNHOUSE 3 BEDROOM 1

| UNIT         | ТО           |
|--------------|--------------|
| 4PLEX - TH02 |              |
| 6PLEX - TH02 | 1989.28 SQFT |
| 8PLEX - TH02 |              |

KEY PLAN

FLOOR PLAN 1. All dimensions are in imperial and metric, and measured from finish to finish excluding construction tolerances. 2. All materials, dimensions, and drawings are approximate only. 3. Information is subject to change without notice, at developer's absolute discretion. 4. Actual area may vary from the stated area. 5. Drawings not to scale. 6. All images used are for illustrative purposes only and do not represent the actual size, features, specifications, fittings, and furnishings. 7. The developer reserves the right to make revisions / alterations, at it's absolute discretion, without any liability whatsoever.

OTAL AREA

184.81 SQM

GROUND FLOOR