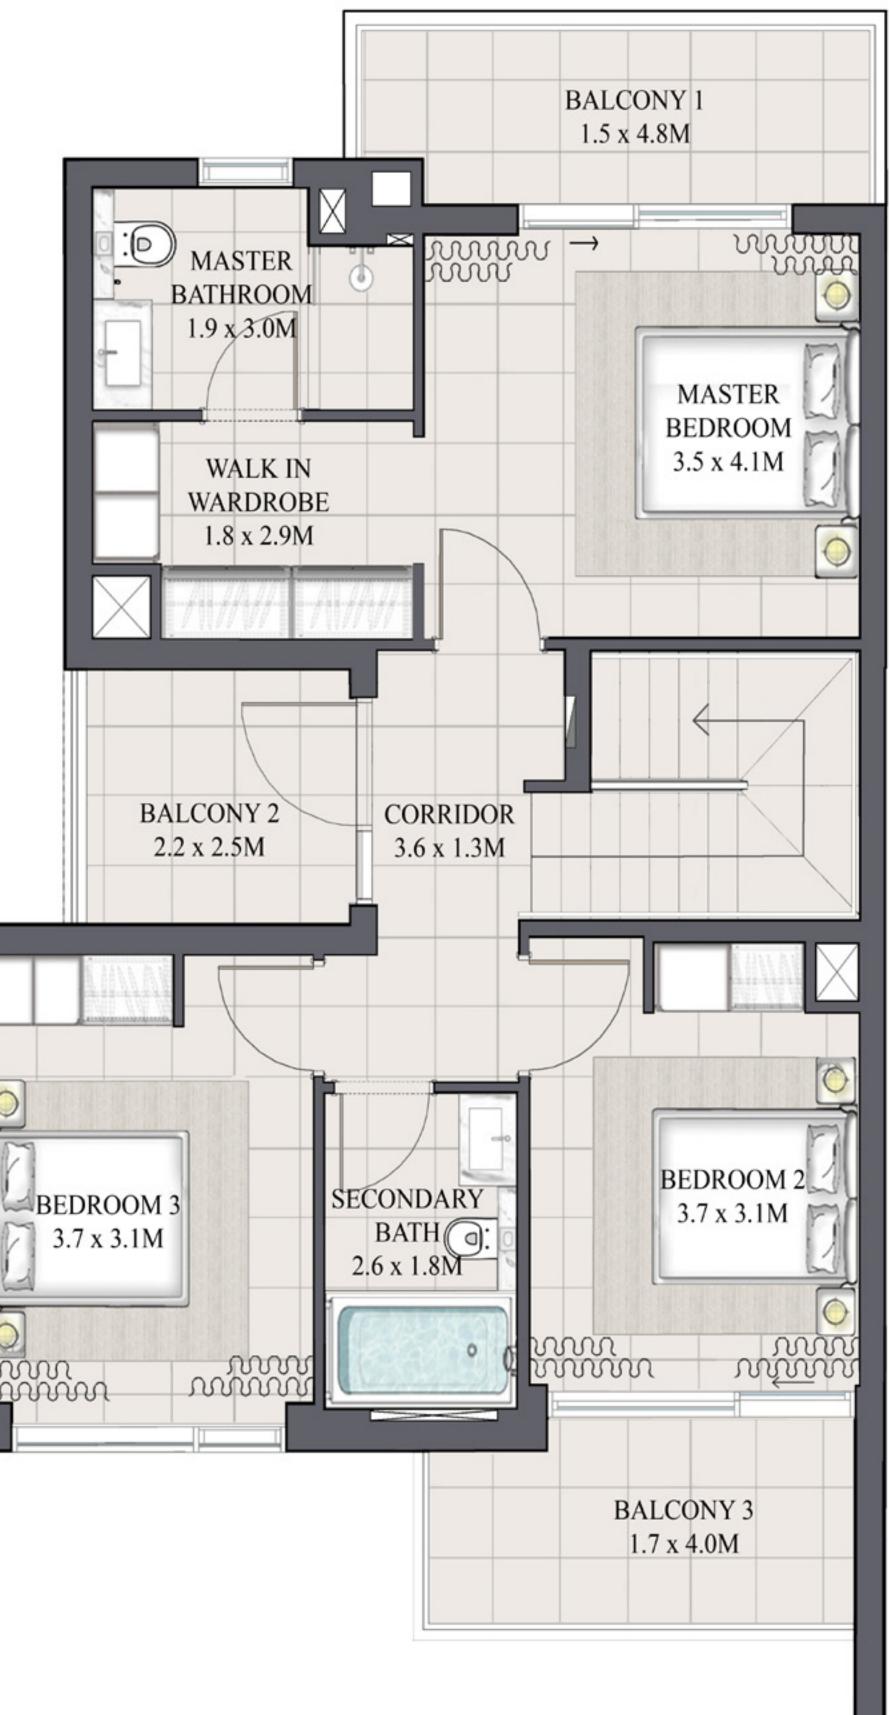

#### IRIS TOWNHOUSE 4 BEDROOM 1M MIRRORED

| UNIT         | ΤΟΤΑ         |
|--------------|--------------|
| 4PLEX - TH04 |              |
| 6PLEX - TH06 | 2452.23 SQFT |

KEY PLAN

8PLEX - TH08

FLOOR PLAN 1. All dimensions are in imperial and metric, and measured from finish to finish excluding construction tolerances. 2. All materials, dimensions, and drawings are approximate only. 3. Information is subject to change without notice, at developer's absolute discretion. 4. Actual area may vary from the stated area. 5. Drawings not to scale. 6. All images used are for illustrative purposes only and do not represent the actual size, features, specifications, fittings, and furnishings. 7. The developer reserves the right to make revisions / alterations, at it's absolute discretion, without any liability whatsoever.

FAL AREA

227.82 SQM

FIRST FLOOR