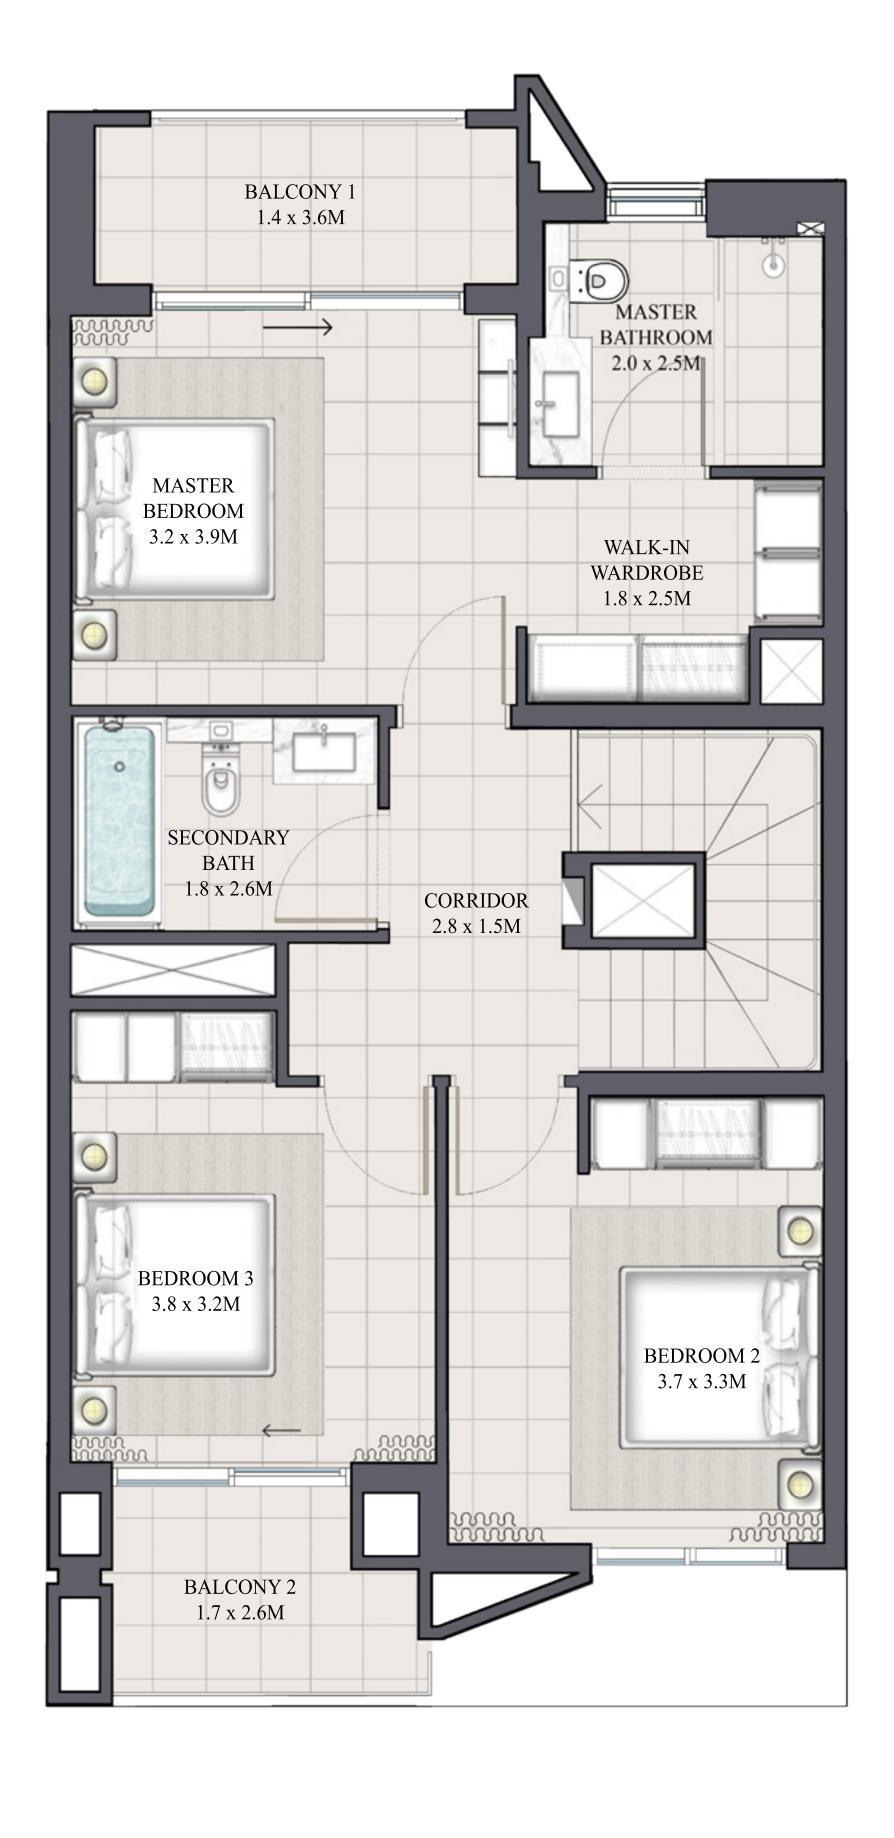

## IRIS TOWNHOUSE 4 BEDROOM 1

| UNIT                | ΤΟΤΑ         |
|---------------------|--------------|
| 4 P L E X - T H O 1 |              |
| 6 P L E X - T H O 1 | 2452.23 SQFT |
| 8 P L E X - T H O 1 |              |

TAL AREA

227.82 SQM

FAL AREA

227.82 SQM

FIRST FLOOR