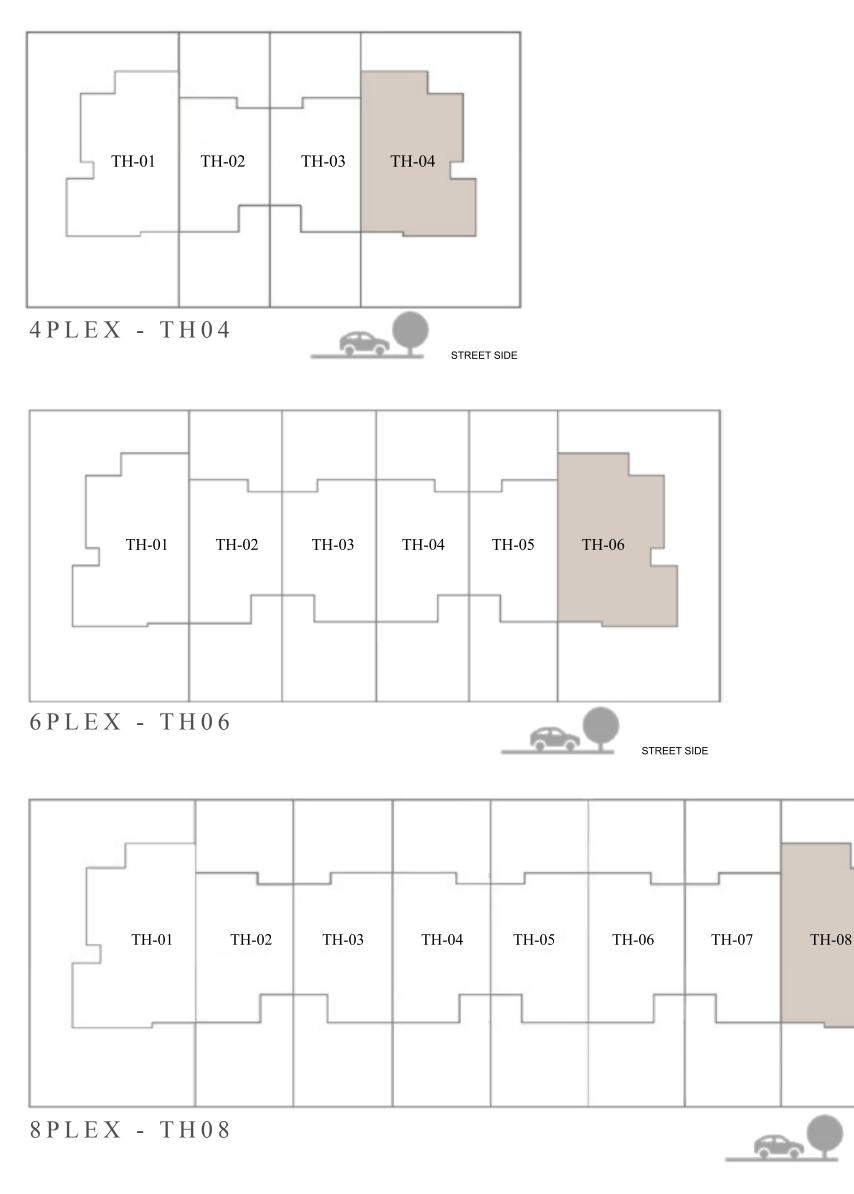

#### IRIS TOWNHOUSE 4 BEDROOM 1M MIRRORED

| UNIT         | ΤΟΤΑ         |
|--------------|--------------|
| 4PLEX - TH04 |              |
| 6PLEX - TH06 | 2452.23 SQFT |

KEY PLAN

8PLEX - TH08

FLOOR PLAN 1. All dimensions are in imperial and metric, and measured from finish to finish excluding construction tolerances. 2. All materials, dimensions, and drawings are approximate only. 3. Information is subject to change without notice, at developer's absolute discretion. 4. Actual area may vary from the stated area. 5. Drawings not to scale. 6. All images used are for illustrative purposes only and do not represent the actual size, features, specifications, fittings, and furnishings. 7. The developer reserves the right to make revisions / alterations, at it's absolute discretion, without any liability whatsoever.

FAL AREA

227.82 SQM

FIRST FLOOR