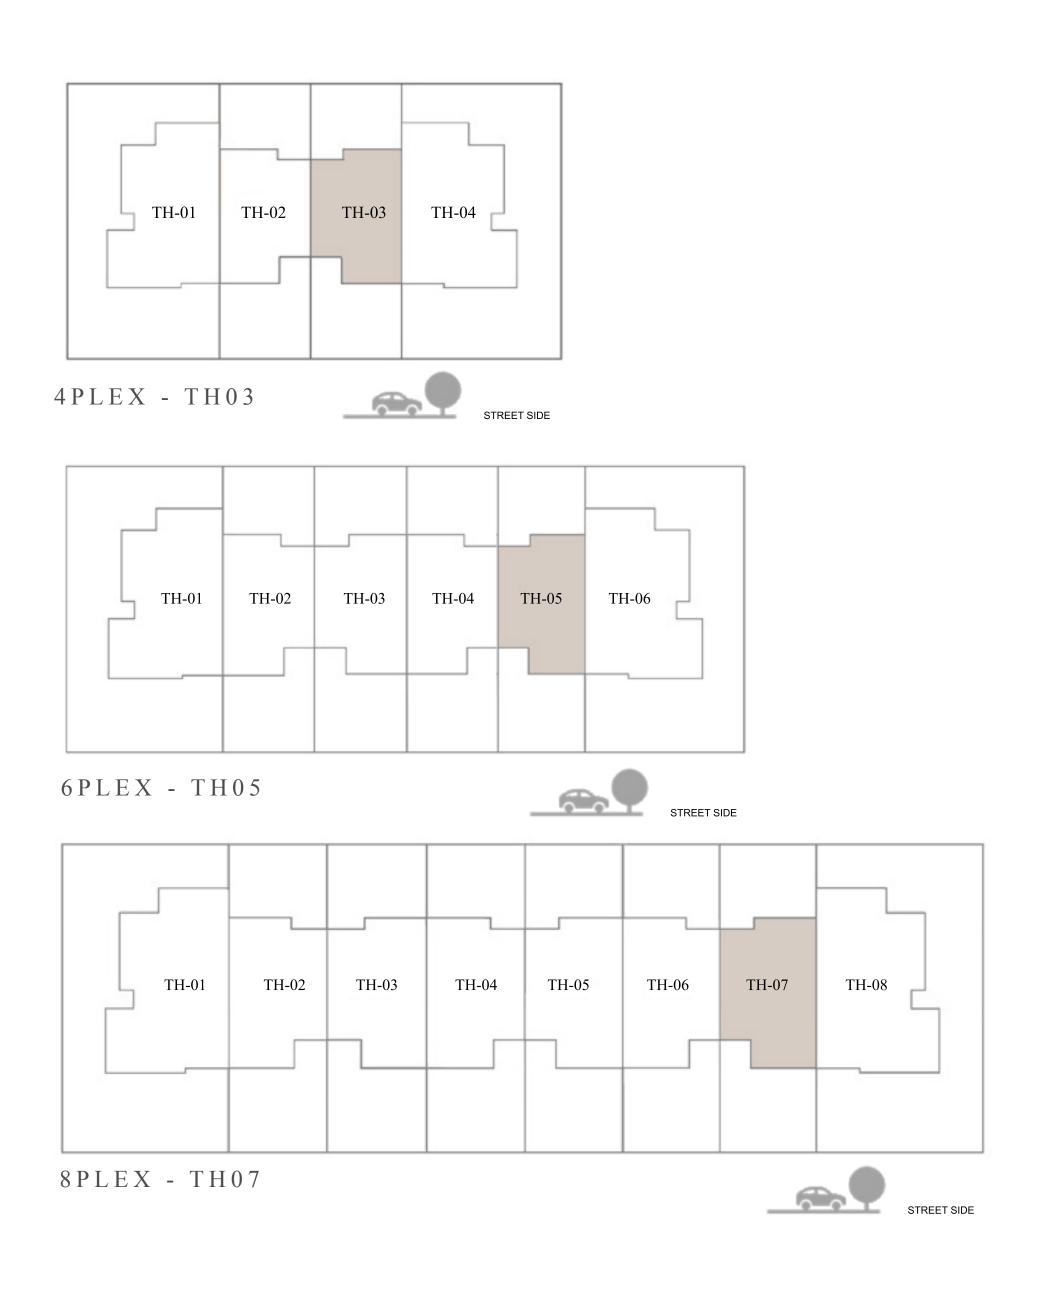

### ARIA TOWNHOUSE 4 BEDROOM 1

| UNIT                | ТОТ          |
|---------------------|--------------|
| 4 P L E X - T H O 1 |              |
| 6 P L E X - T H O 1 | 2461.81 SQFT |
| 8 P L E X - T H O 1 |              |

#### ARIA TOWNHOUSE 4 BEDROOM 1M MIRRORED

| UNIT    |      |         | ТО   |
|---------|------|---------|------|
| 4PLEX - | TH04 |         |      |
| 6PLEX - | ТН06 | 2461.81 | SQFT |
| 8PLEX - | TH08 |         |      |

#### ARIA TOWNHOUSE 3 BEDROOM 1

| UNIT         | ТО           |
|--------------|--------------|
| 4PLEX - TH02 |              |
| 6PLEX - TH02 | 1989.28 SQFT |
| 8PLEX - TH02 |              |

KEY PLAN

FLOOR PLAN 1. All dimensions are in imperial and metric, and measured from finish to finish excluding construction tolerances. 2. All materials, dimensions, and drawings are approximate only. 3. Information is subject to change without notice, at developer's absolute discretion. 4. Actual area may vary from the stated area. 5. Drawings not to scale. 6. All images used are for illustrative purposes only and do not represent the actual size, features, specifications, fittings, and furnishings. 7. The developer reserves the right to make revisions / alterations, at it's absolute discretion, without any liability whatsoever.

#### ARIA TOWNHOUSE 3 BEDROOM 1 M MIRRORED

| UNIT                | ТО           |
|---------------------|--------------|
| 4PLEX - TH03        |              |
| 6PLEX - TH05        | 1989.28 SQFT |
| 8 P L E X - T H O 7 |              |

### ARIA TOWNHOUSE 3 BEDROOM 2

| UNIT                | TOTAL        | AREA       |
|---------------------|--------------|------------|
| 6PLEX - TH03        | 1983.89 SQFT | 184.31 SQM |
| 8 P L E X - T H 0 3 | 1984.32 SQFT | 184.35 SQM |
| 8 P L E X - T H 0 5 | 1984.32 SQFT | 184.35 SQM |

#### ARIA TOWNHOUSE 3 BEDROOM 2 M MIRRORED

| UNIT                | ΤΟΤΑΙ        | AREA       |
|---------------------|--------------|------------|
| 6 P L E X - T H 0 4 | 1983.89 SQFT | 184.31 SQM |
| 8 P L E X - T H 0 4 | 1984.32 SQFT | 184.35 SQM |
| 8PLEX - TH06        | 1984.32 SQF  | 184.35 SQM |