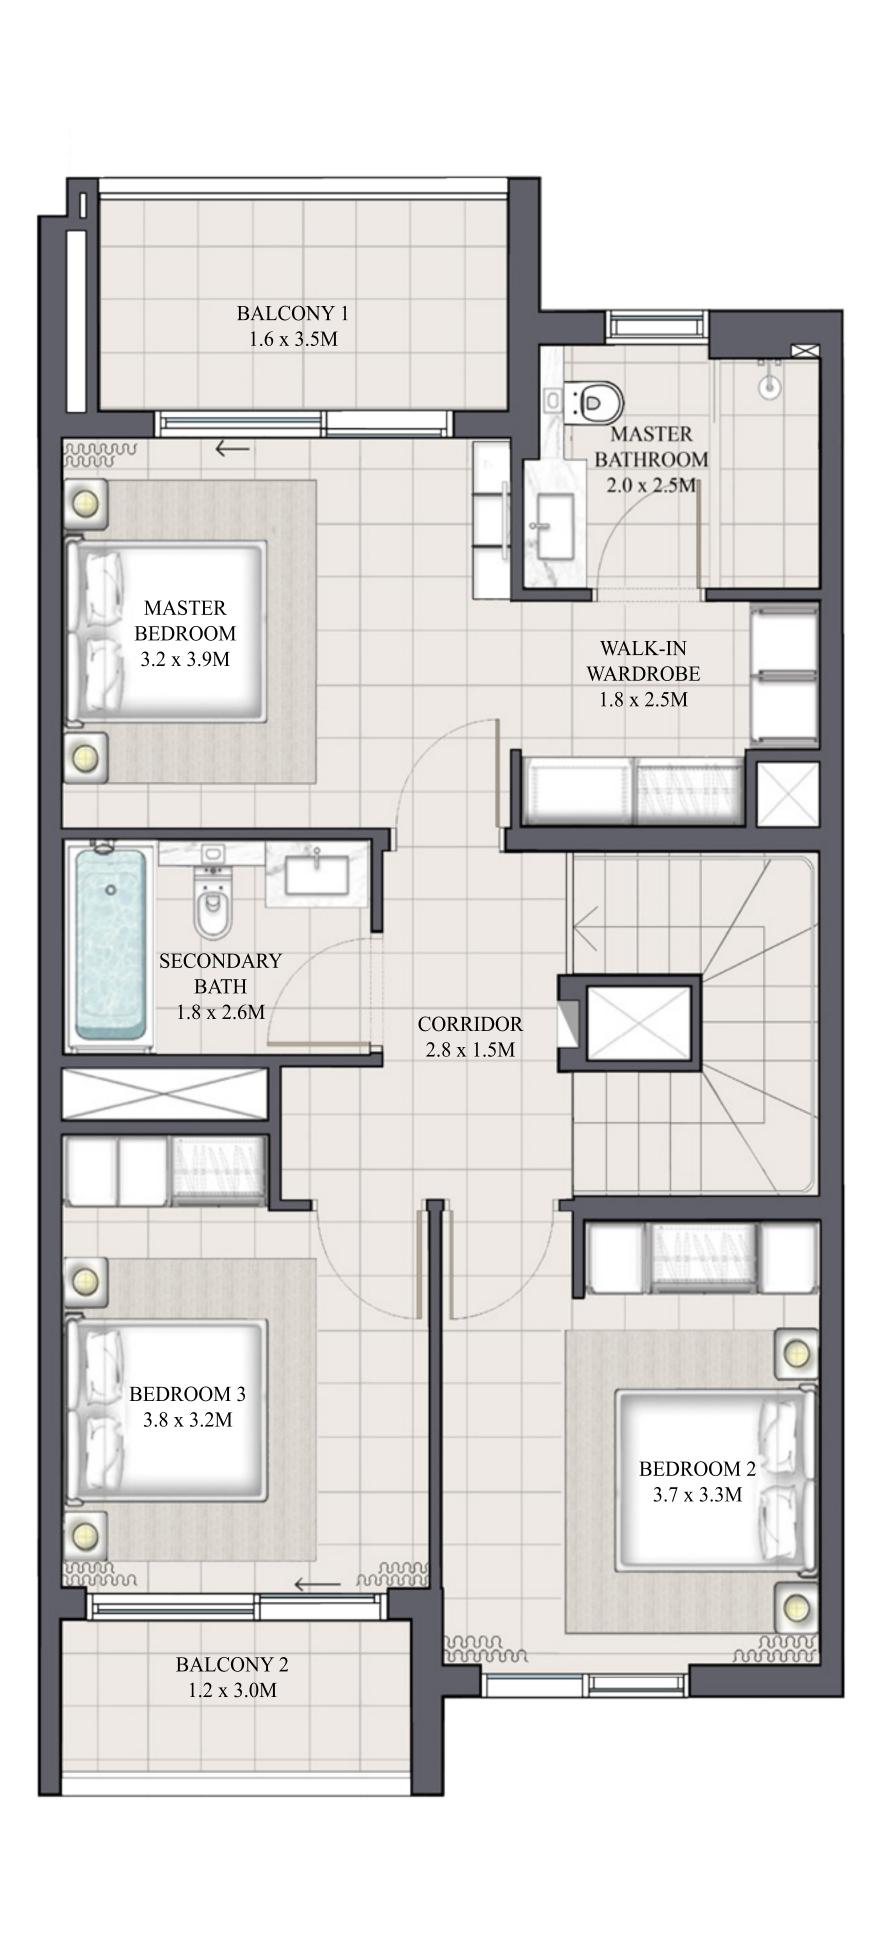

#### ARIA TOWNHOUSE 3 BEDROOM 1

| UNIT         | ТО           |
|--------------|--------------|
| 4PLEX - TH02 |              |
| 6PLEX - TH02 | 1989.28 SQFT |
| 8PLEX - TH02 |              |

KEY PLAN

FLOOR PLAN 1. All dimensions are in imperial and metric, and measured from finish to finish excluding construction tolerances. 2. All materials, dimensions, and drawings are approximate only. 3. Information is subject to change without notice, at developer's absolute discretion. 4. Actual area may vary from the stated area. 5. Drawings not to scale. 6. All images used are for illustrative purposes only and do not represent the actual size, features, specifications, fittings, and furnishings. 7. The developer reserves the right to make revisions / alterations, at it's absolute discretion, without any liability whatsoever.

OTAL AREA

184.81 SQM

GROUND FLOOR