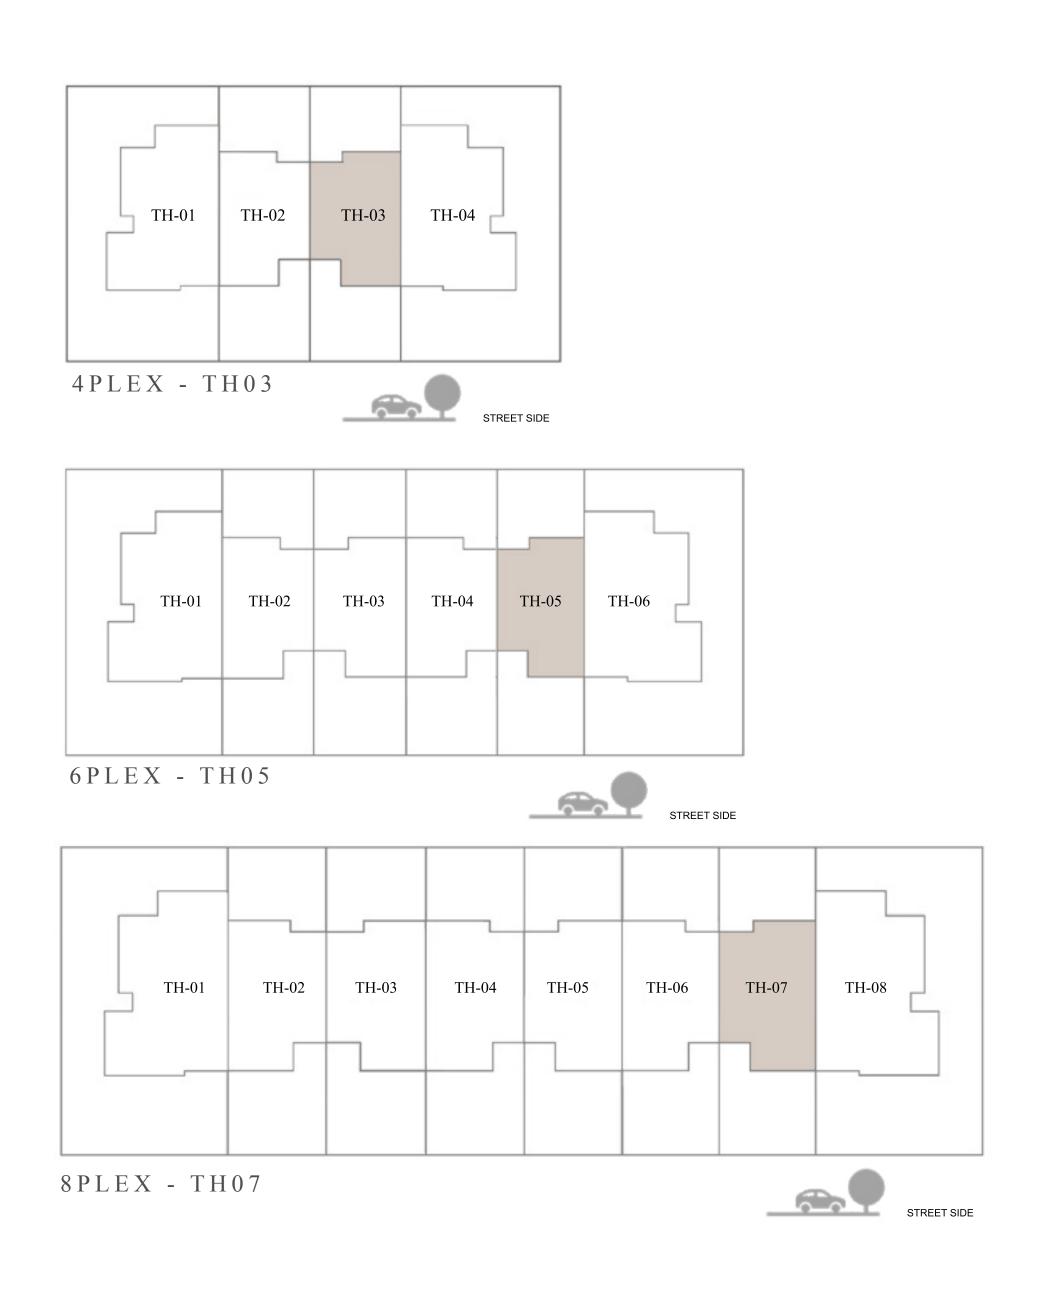

#### ARIA TOWNHOUSE 3 BEDROOM 1 M MIRRORED

| UNIT                | ТО           |
|---------------------|--------------|
| 4PLEX - TH03        |              |
| 6PLEX - TH05        | 1989.28 SQFT |
| 8 P L E X - T H O 7 |              |

KEY PLAN

FLOOR PLAN 1. All dimensions are in imperial and metric, and measured from finish to finish to finish to finish excluding construction tolerances. 2. All materials, dimensions, and drawings are approximate only. 3. Information is subject to change without notice, at developer's absolute discretion. 4. Actual area may vary from the stated area. 5. Drawings not to scale. 6. All images used are for illustrative purposes only and do not represent the actual size, features, specifications, fittings, and furnishings. 7. The developer reserves the right to make revisions / alterations, at it's absolute discretion, without any liability whatsoever.

OTAL AREA

184.81 SQM

GROUND FLOOR