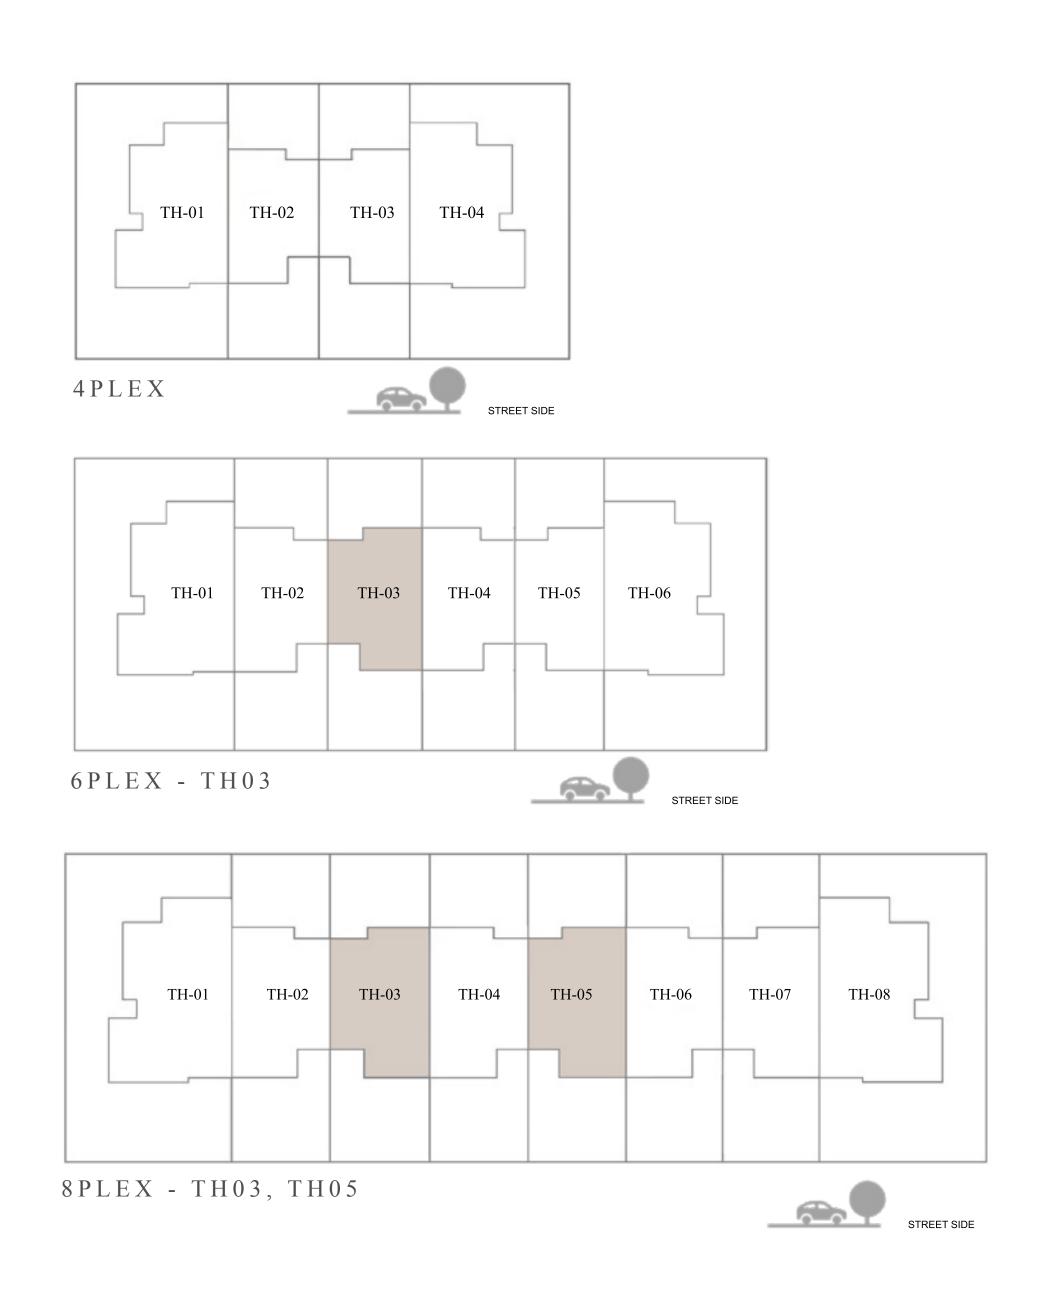

#### GROUND FLOOR

#### ARIA TOWNHOUSE 3 BEDROOM 1

| UNIT         | ТО           |
|--------------|--------------|
| 4PLEX - TH02 |              |
| 6PLEX - TH02 | 1989.28 SQFT |
| 8PLEX - TH02 |              |

KEY PLAN

FLOOR PLAN 1. All dimensions are in imperial and metric, and measured from finish to finish excluding construction tolerances. 2. All materials, dimensions, and drawings are approximate only. 3. Information is subject to change without notice, at developer's absolute discretion. 4. Actual area may vary from the stated area. 5. Drawings not to scale. 6. All images used are for illustrative purposes only and do not represent the actual size, features, specifications, fittings, and furnishings. 7. The developer reserves the right to make revisions / alterations, at it's absolute discretion, without any liability whatsoever.

OTAL AREA

184.81 SQM

GROUND FLOOR