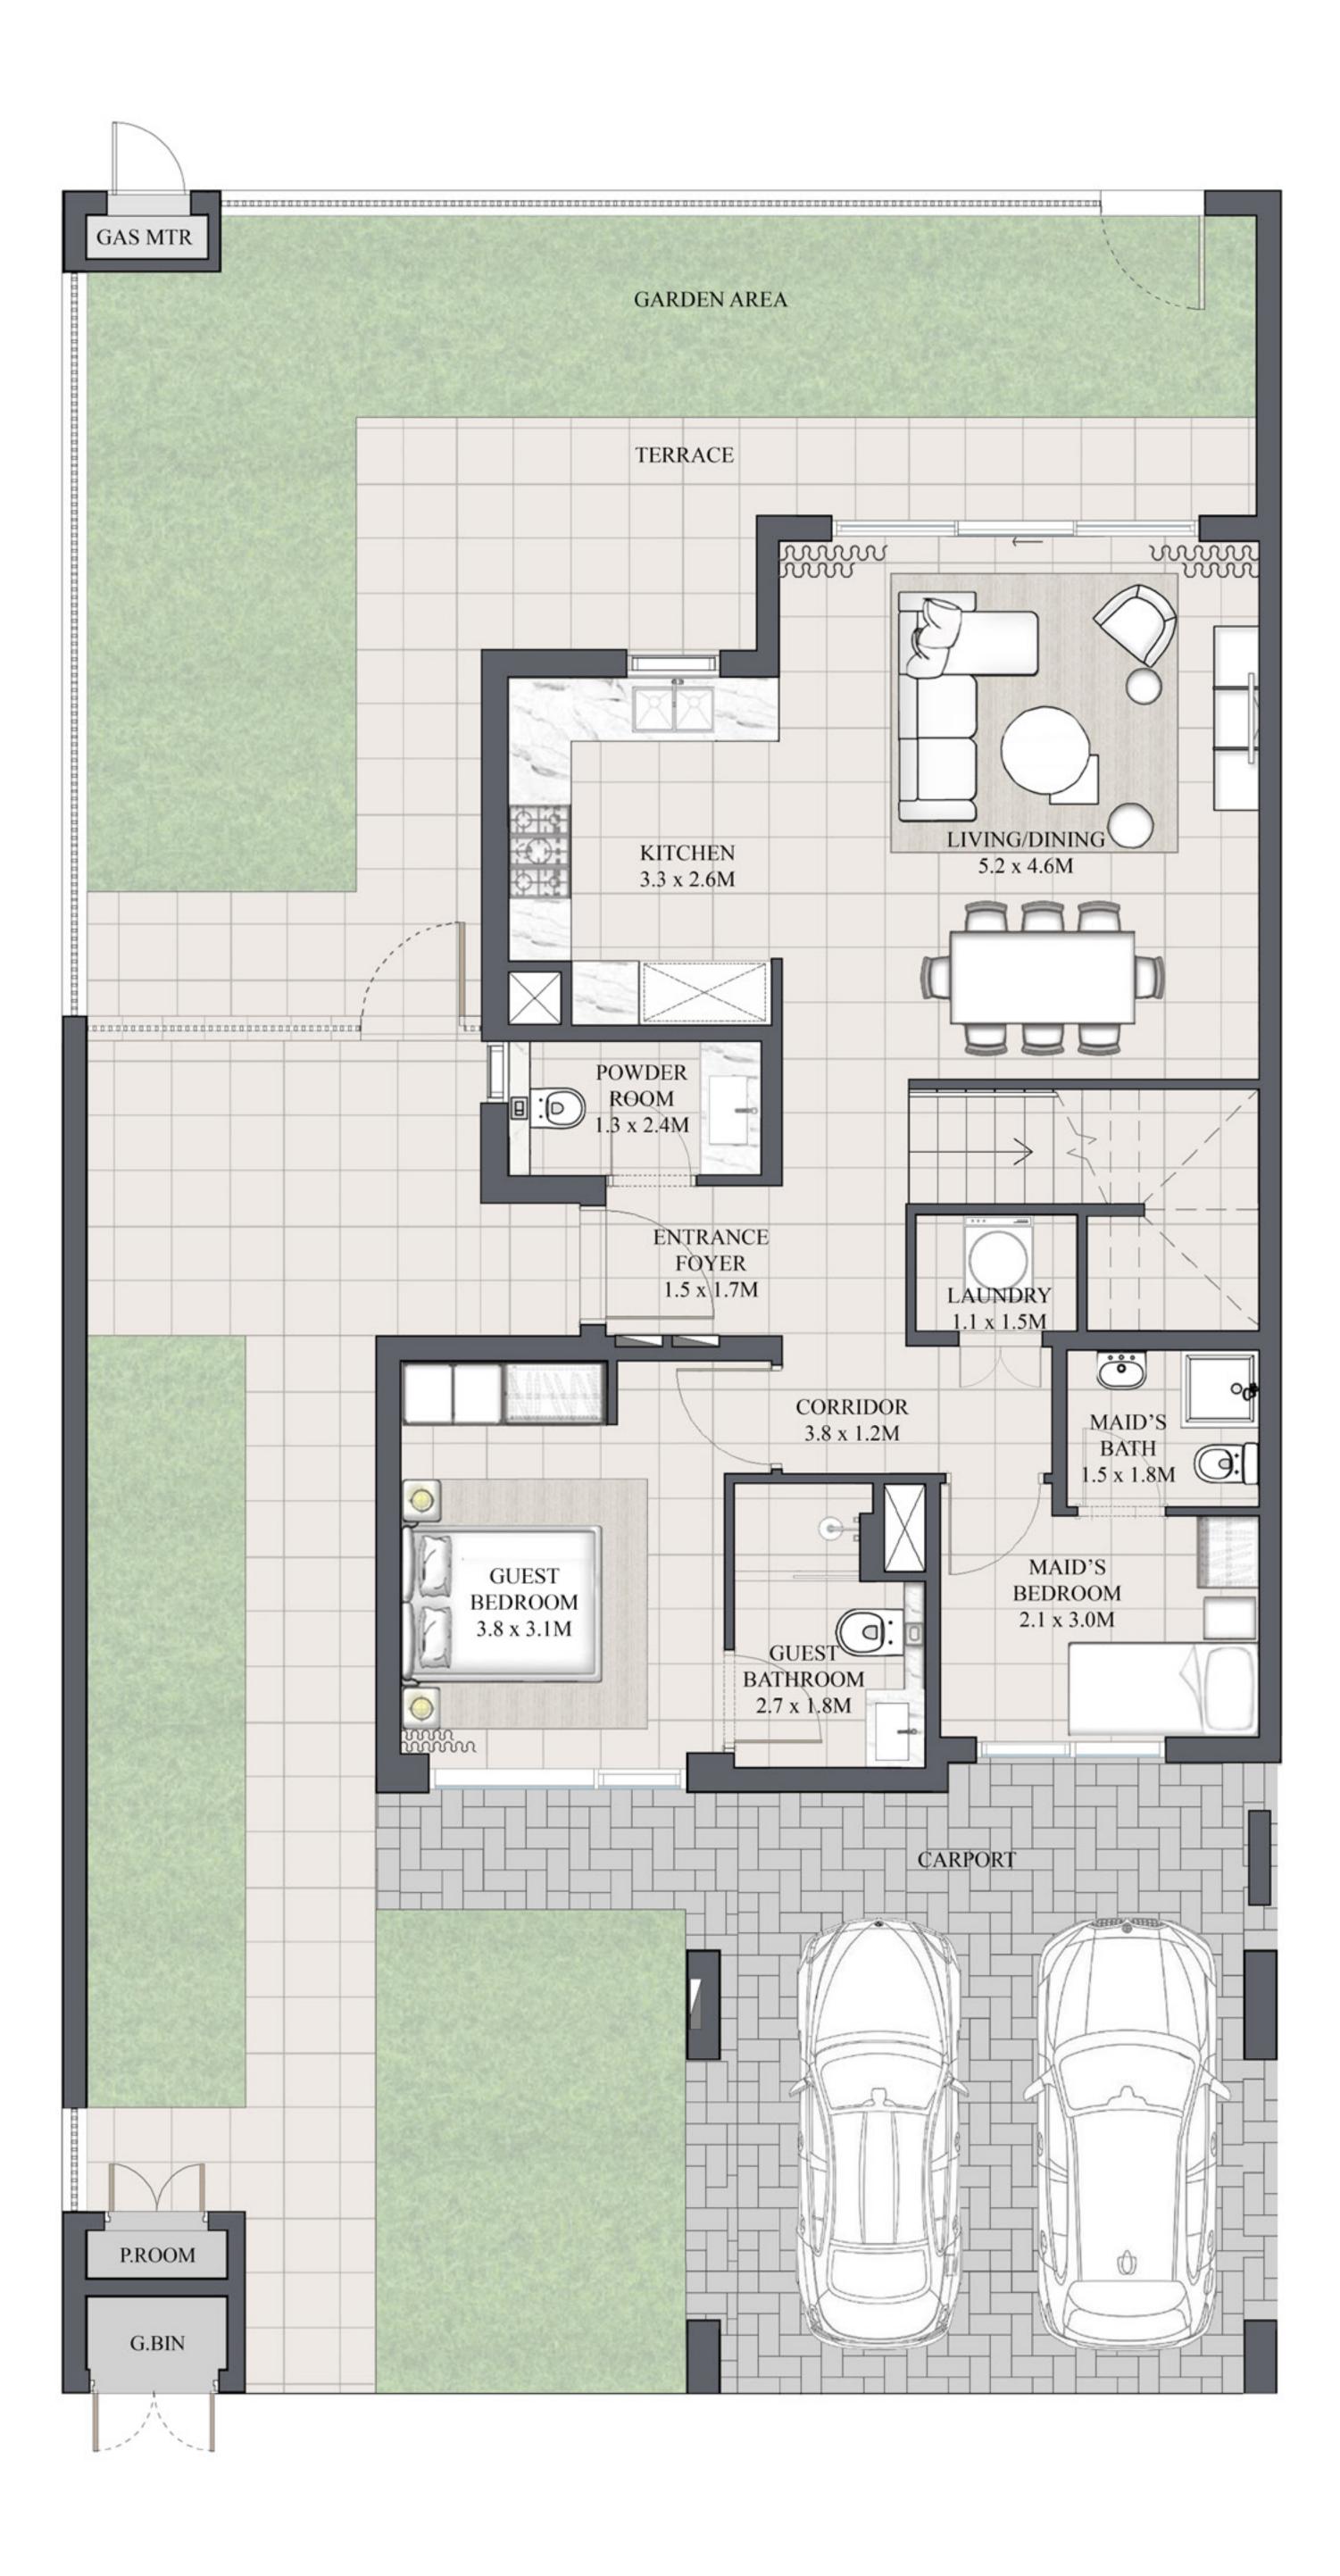

### ARIA TOWNHOUSE 4 BEDROOM 1

| UNIT                | ТОТ          |
|---------------------|--------------|
| 4 P L E X - T H O 1 |              |
| 6 P L E X - T H O 1 | 2461.81 SQFT |
| 8 P L E X - T H O 1 |              |

KEY PLAN

FLOOR PLAN 1. All dimensions are in imperial and metric, and measured from finish to finish excluding construction tolerances. 2. All materials, dimensions, and drawings are approximate only. 3. Information is subject to change without notice, at developer's absolute discretion. 4. Actual area may vary from the stated area. 5. Drawings not to scale. 6. All images used are for illustrative purposes only and do not represent the actual size, features, specifications, fittings, and furnishings. 7. The developer reserves the right to make revisions / alterations, at it's absolute discretion, without any liability whatsoever.

OTAL AREA

228.71 SQM

#### GROUND FLOOR