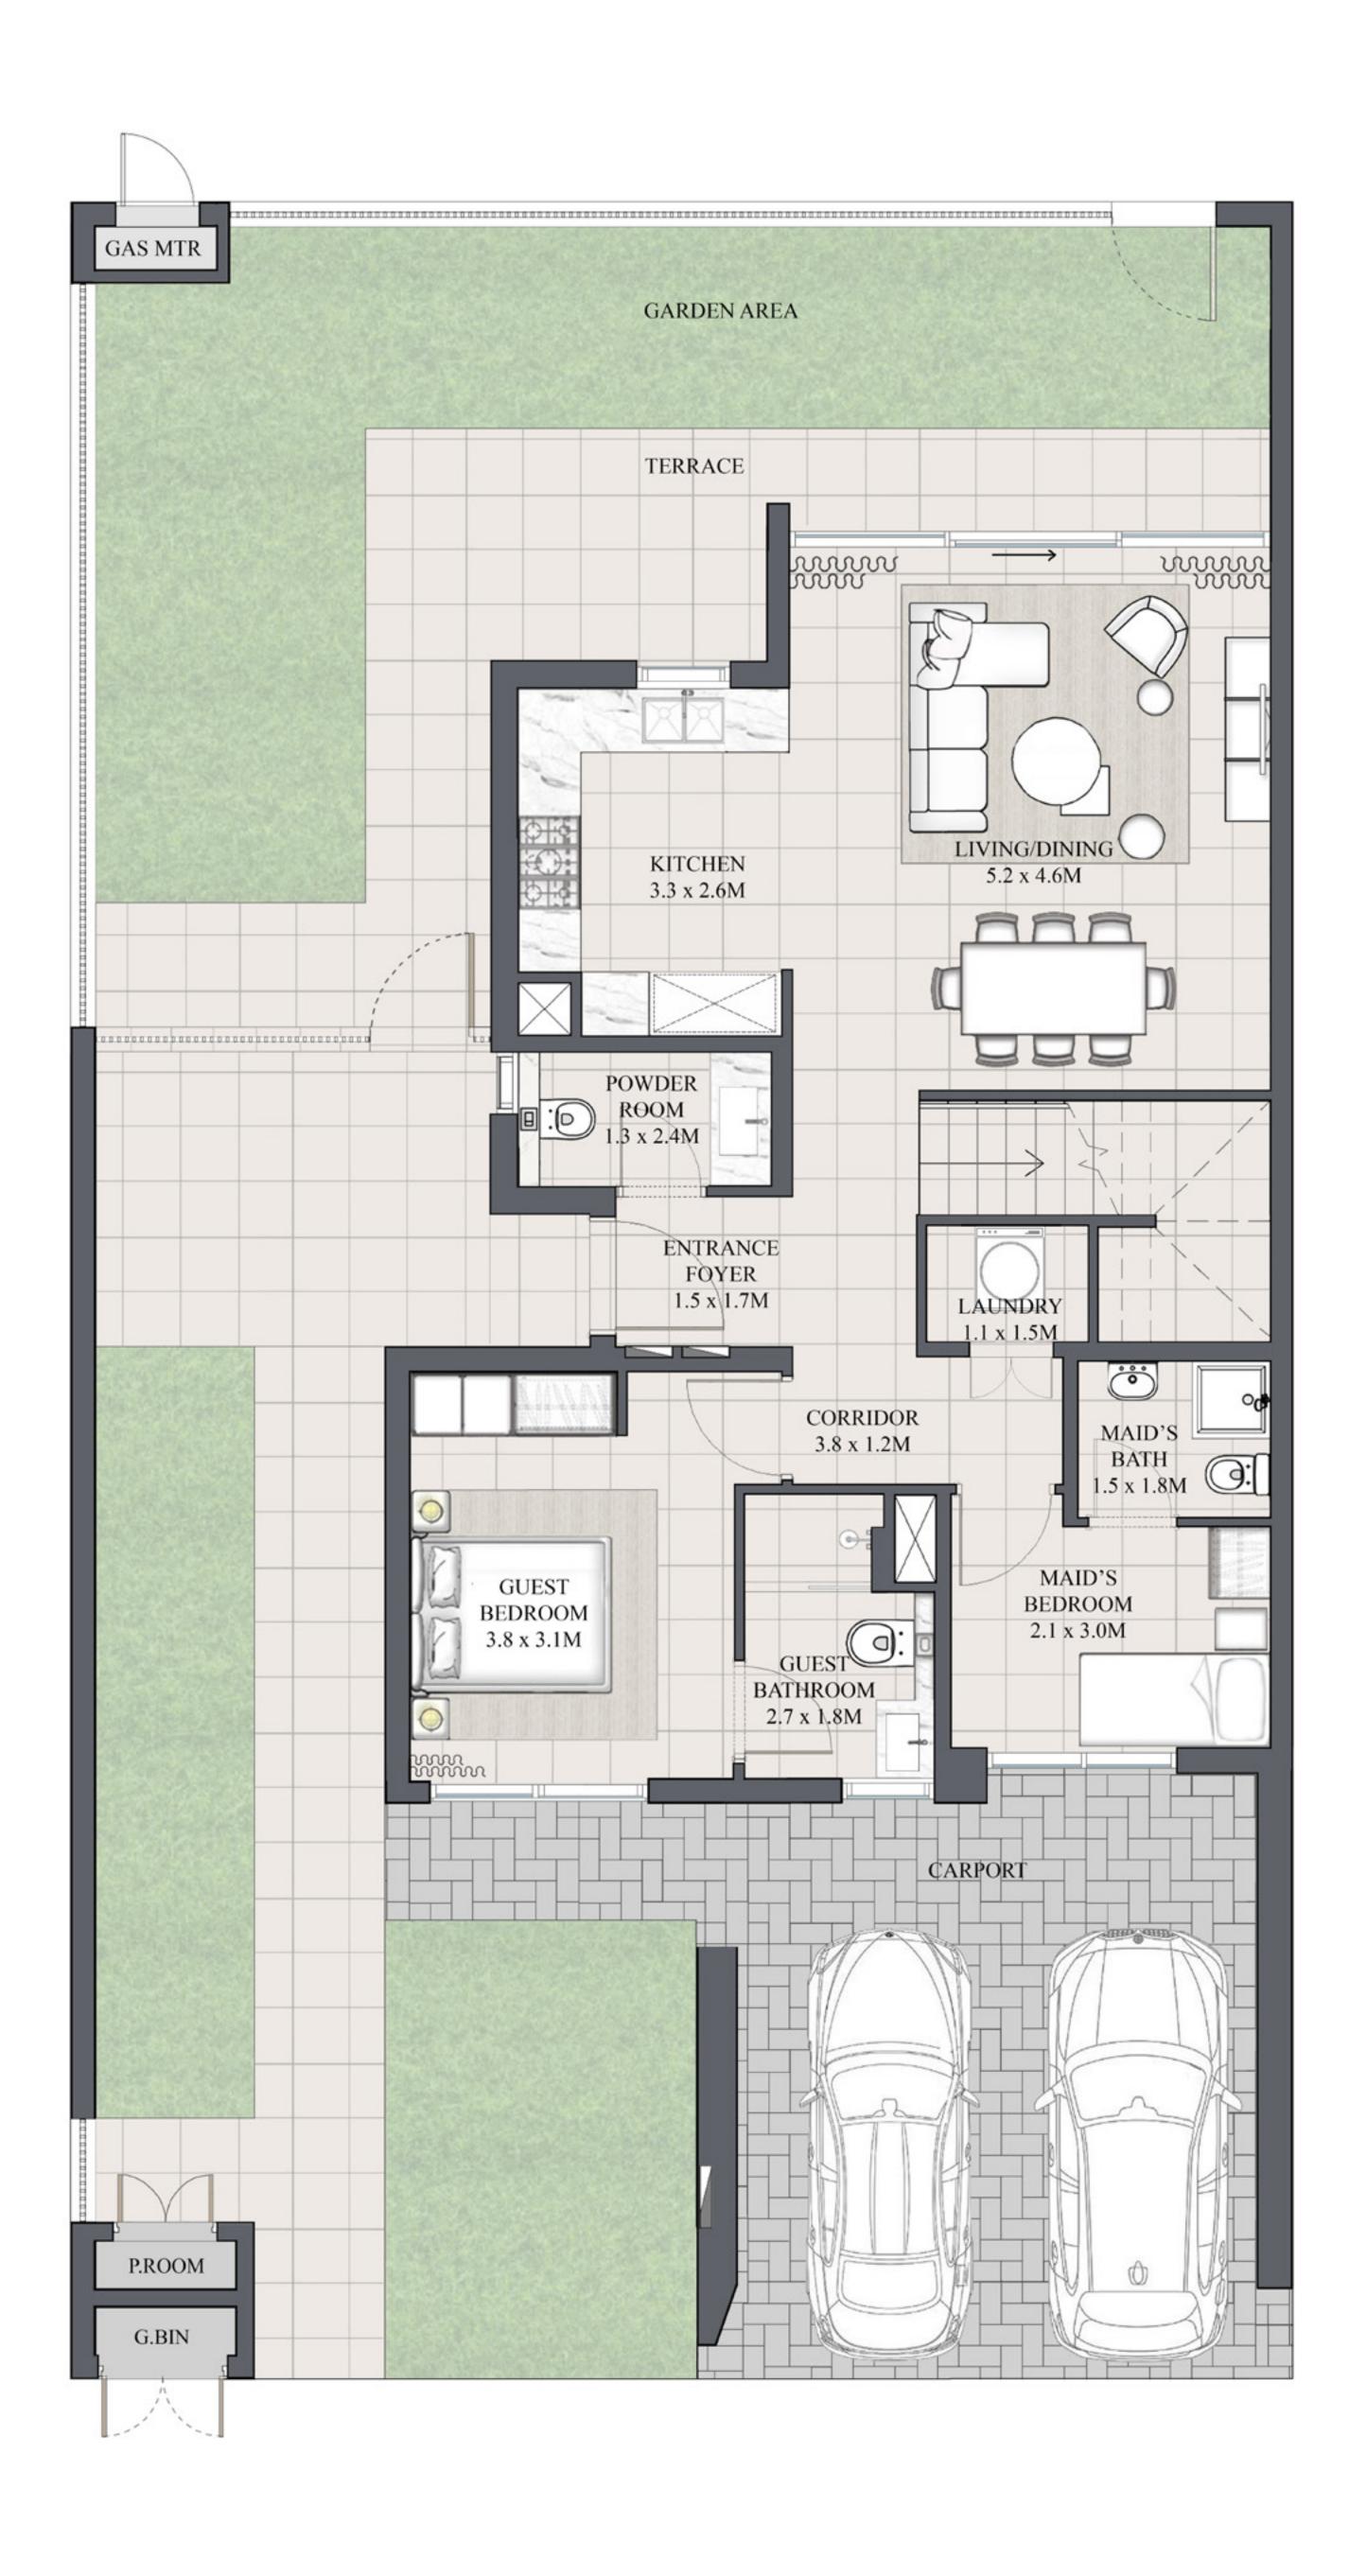

### ARIA TOWNHOUSE 4 BEDROOM 1

| UNIT                | ТОТ          |
|---------------------|--------------|
| 4 P L E X - T H O 1 |              |
| 6 P L E X - T H O 1 | 2461.81 SQFT |
| 8 P L E X - T H O 1 |              |

KEY PLAN

FLOOR PLAN 1. All dimensions are in imperial and metric, and measured from finish to finish excluding construction tolerances. 2. All materials, dimensions, and drawings are approximate only. 3. Information is subject to change without notice, at developer's absolute discretion. 4. Actual area may vary from the stated area. 5. Drawings not to scale. 6. All images used are for illustrative purposes only and do not represent the actual size, features, specifications, fittings, and furnishings. 7. The developer reserves the right to make revisions / alterations, at it's absolute discretion, without any liability whatsoever.

OTAL AREA

228.71 SQM