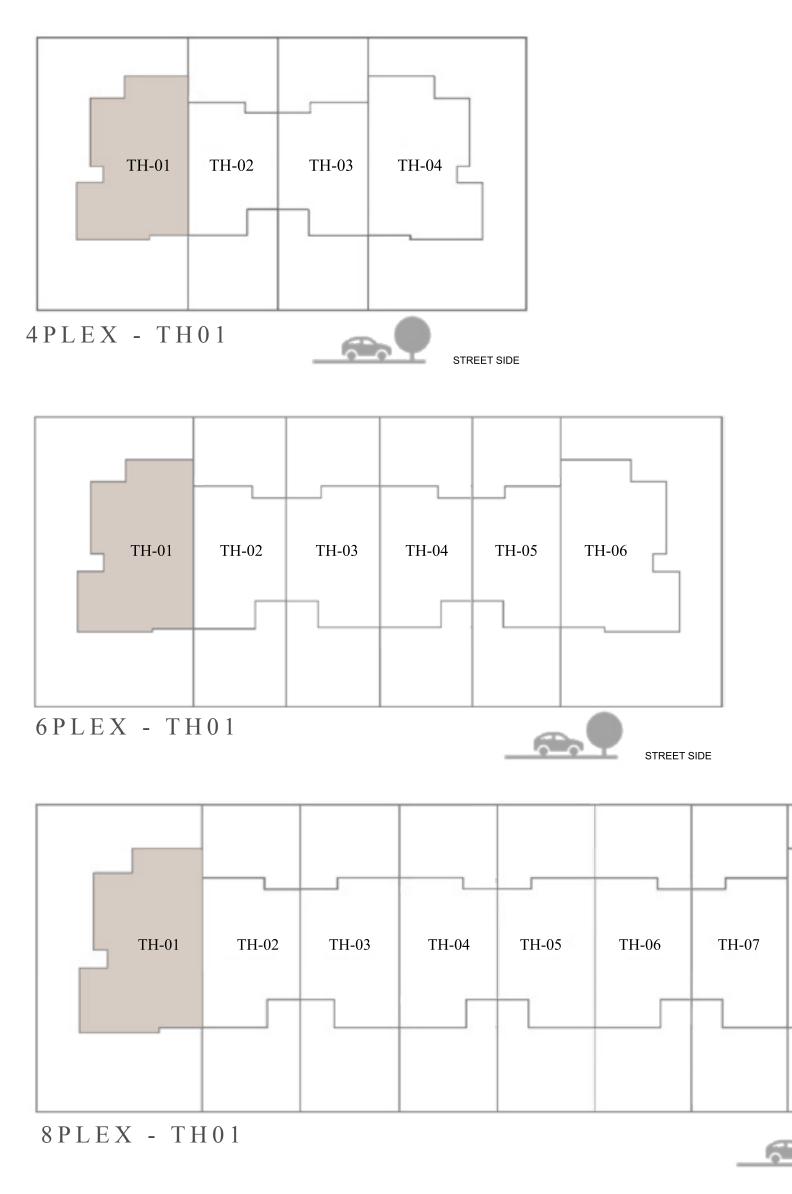

### ARIA TOWNHOUSE 4 BEDROOM 1

| UNIT                | ТОТ          |
|---------------------|--------------|
| 4 P L E X - T H O 1 |              |
| 6 P L E X - T H O 1 | 2461.81 SQFT |
| 8 P L E X - T H O 1 |              |