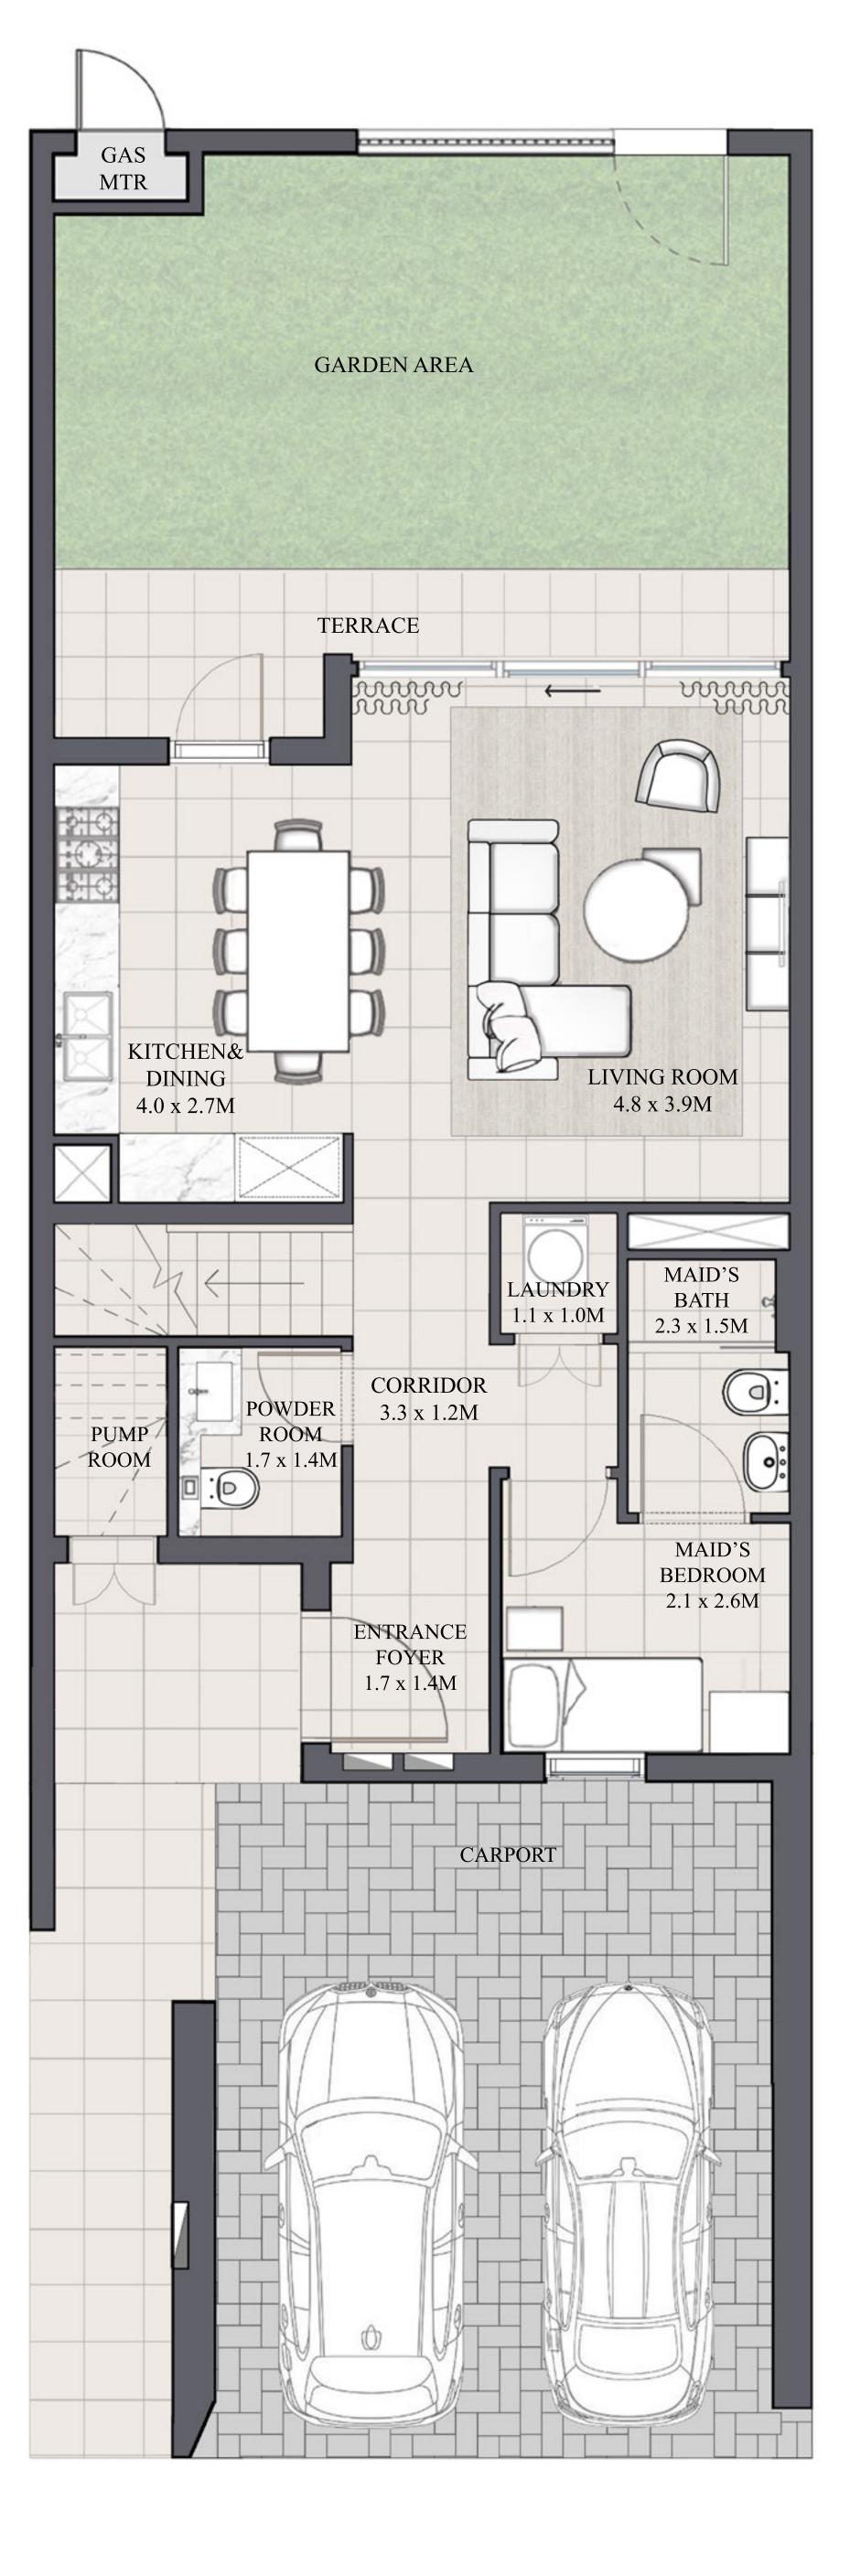

#### GROUND FLOOR

#### ARIA TOWNHOUSE 3 BEDROOM 1

| UNIT         | ТО           |
|--------------|--------------|
| 4PLEX - TH02 |              |
| 6PLEX - TH02 | 1989.28 SQFT |
| 8PLEX - TH02 |              |

KEY PLAN

FLOOR PLAN 1. All dimensions are in imperial and metric, and measured from finish to finish excluding construction tolerances. 2. All materials, dimensions, and drawings are approximate only. 3. Information is subject to change without notice, at developer's absolute discretion. 4. Actual area may vary from the stated area. 5. Drawings not to scale. 6. All images used are for illustrative purposes only and do not represent the actual size, features, specifications, fittings, and furnishings. 7. The developer reserves the right to make revisions / alterations, at it's absolute discretion, without any liability whatsoever.

OTAL AREA

184.81 SQM

GROUND FLOOR