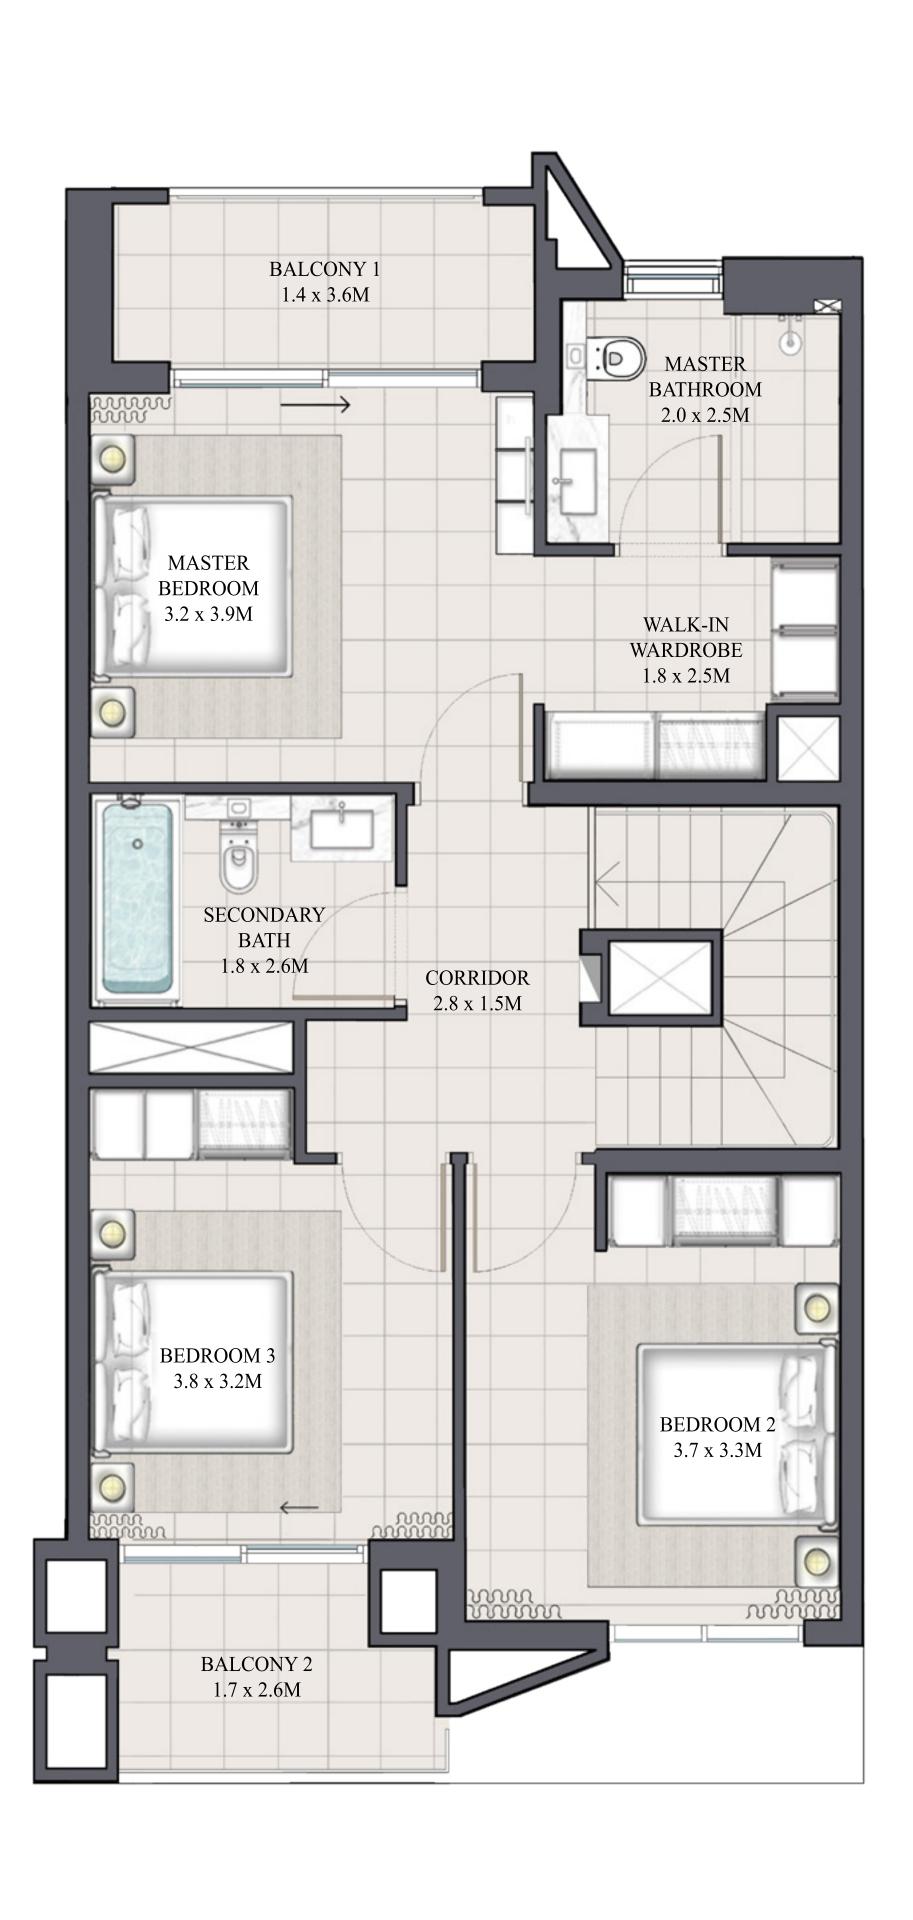

#### IRIS TOWNHOUSE 4 BEDROOM 1M MIRRORED

| UNIT         | ΤΟΤΑ         |
|--------------|--------------|
| 4PLEX - TH04 |              |
| 6PLEX - TH06 | 2452.23 SQFT |

KEY PLAN

8PLEX - TH08

FLOOR PLAN 1. All dimensions are in imperial and metric, and measured from finish to finish excluding construction tolerances. 2. All materials, dimensions, and drawings are approximate only. 3. Information is subject to change without notice, at developer's absolute discretion. 4. Actual area may vary from the stated area. 5. Drawings not to scale. 6. All images used are for illustrative purposes only and do not represent the actual size, features, specifications, fittings, and furnishings. 7. The developer reserves the right to make revisions / alterations, at it's absolute discretion, without any liability whatsoever.

FAL AREA

227.82 SQM

FIRST FLOOR